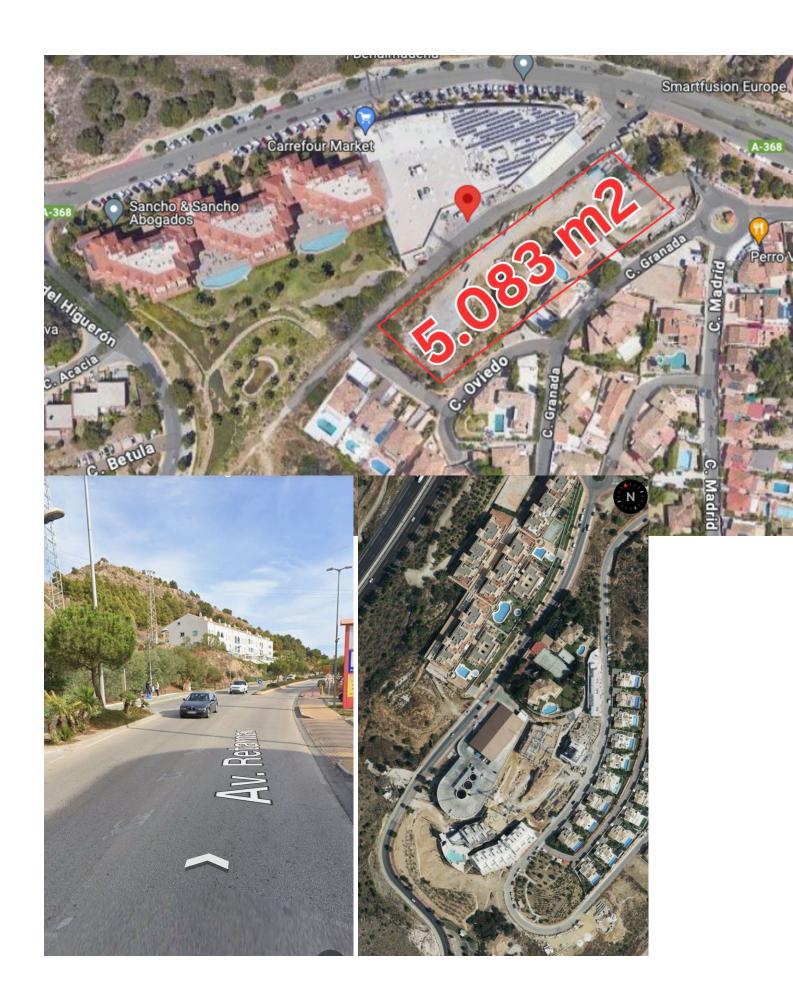

## Sales - Plot - Fuengirola 1.650.000€

Fuengirola Plot

This unique investment opportunity represents the possibility of creating an exclusive residential enclave in one of the most coveted and strategically located areas. The project, located in a privileged location with direct access to the AP-7 highway and surrounded by essential services such as a Carrefour Express supermarket, pharmacy, and varied gastronomic offering, promises to be a magnet for those looking for a perfect combination of comfort, luxury and privacy. Backed by a Detail Study initially approved for 12 villas in July 1988, and with half of the project already built and sold, this land offers the perfect canvas to complete a visionary development of 6 additional villas. Each of these properties will stand out for its design, privacy and exclusivity, in the middle of an enviable landscape and within an environment that already houses prestigious developments such as El Higuerón, known for its 5-star hotel and luxury chalets. The 5083.85m2 plot has a buildable area of 0.2m2/m2, allowing an occupation of 25% of the land. Local regulations favor the construction of buildings with two floors plus a basement, with a minimum separation between homes of 3 meters or half the height of the building, thus ensuring privacy and comfort. Each chalet, with a minimum plot of 785m2, promises to offer an average of 168m2 of living space, configuring an environment of exclusivity and distinction. The property is offered in its entirety for the construction of these 6 villas, whether isolated, grouped or semi-detached, with an average impact price per villa significantly lower than the current market value in the area. This is an unbeatable opportunity for visionary investors looking to make their mark in the luxury real estate market, offering properties that promise not only an attractive return on investment, but also a legacy of quality and exclusivity.