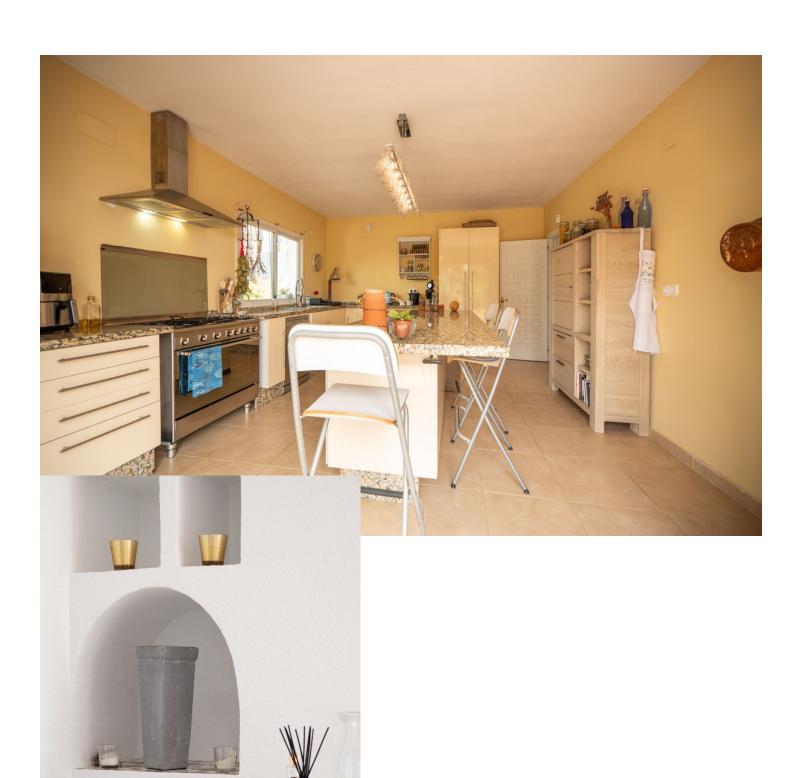

## Sales - House - Valtocado 795.000€

Valtocado House

5

4

412 m2

2126 m2

A unique opportunity to purchase and improve a well located, large sized and easily accessible property in the hills of Valtocado. With consideration and investment, the property could become a modern classic. The views, position and surrounding neighbouring properties are all grade A. This is a must see and for those who have visited or often longed for the Los Angeles hill type properties, this could be the one for you. This three-bedroom, two-bathroom property is ideally situated and boasts stunning views of the immediate valley, mountains, surrounding forest, backed with sea and coastline views beyond. There are multiple terraces surrounding what could be an infinity pool with additional sunbathing areas. There is an outdoor fireplace with seating and dining area conveniently located off the lounge. In addition, there is a separate family or live-in accommodation apartment below consisting of two connected studio apartments. Externally, the property has several areas for car parking with potential to extend the hard standing and possibly to build a garage. Overall, the property is secure and private. Whilst the building does require updates and modernisation, originally, the property was well built and thought out. You can live and update as required or take on a reform project before moving in. The property is priced with the works taken into consideration. The opportunity to update the property into a stunning family residence is unmatched. We recommend early viewing to fully understand the potential on offer