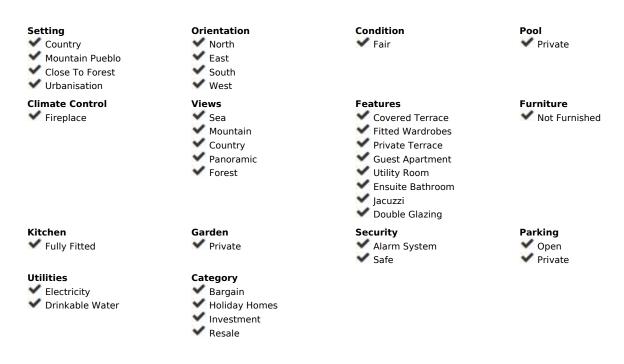

## Sales - House - Valtocado 795.000€

Valtocado House

5

4

412 m2

2126 m2

A unique opportunity to purchase and improve a well located, large sized and easily accessible property in the hills of Valtocado. With consideration and investment, the property could become a modern classic. The views, position and surrounding neighbouring properties are all grade A. This is a must see and for those who have visited or often longed for the Los Angeles hill type properties, this could be the one for you. This three-bedroom, two-bathroom property is ideally situated and boasts stunning views of the immediate valley, mountains, surrounding forest, backed with sea and coastline views beyond. There are multiple terraces surrounding what could be an infinity pool with additional sunbathing areas. There is an outdoor fireplace with seating and dining area conveniently located off the lounge. In addition, there is a separate family or live-in accommodation apartment below consisting of two connected studio apartments. Externally, the property has several areas for car parking with potential to extend the hard standing and possibly to build a garage. Overall, the property is secure and private. Whilst the building does require updates and modernisation, originally, the property was well built and thought out. You can live and update as required or take on a reform project before moving in. The property is priced with the works taken into consideration. The opportunity to update the property into a stunning family residence is unmatched. We recommend early viewing to fully understand the potential on offer