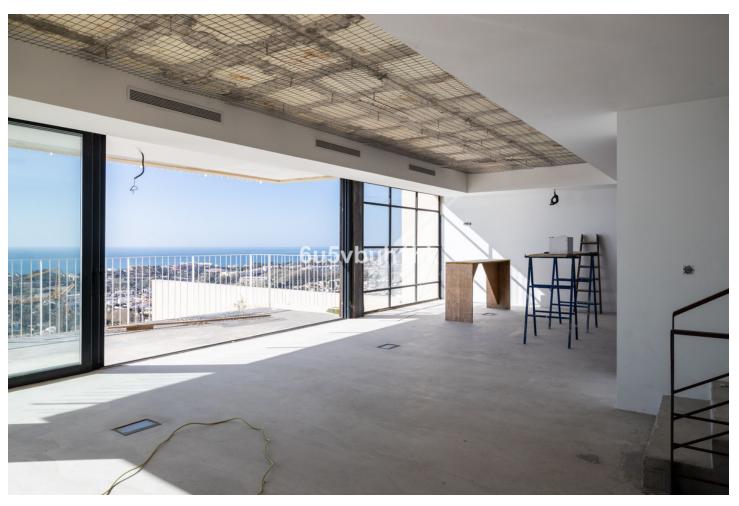

## Sales - House - Benalmadena 1.195.000€

Benalmadena House

4

5

542 m2

465 m2

This modern house offers the perfect blend of peace, comfort, and stunning views. Its location on a tranquil street allows you to enjoy the tranquility of nature while still being within walking distance of city amenities. The panoramic views of the sea from every floor of the house provide a continuous connection to the surrounding beauty. The infinity pool adds luxury, providing a place to relax and admire the lights of Benalmádena at night or the Mediterranean Sea during the day. This is truly a unique opportunity to have everything you desire and more! Additionally, the ability to customize the finishing touches to your own taste makes this home even more appealing. The entrance to the house opens impressively to the middle floor, where stairs lead up to three bedrooms on the upper floor, with the master bedroom offering breathtaking views. From the entrance, stairs lead down to the open living room and spacious kitchen, inviting you to cook while enjoying the magnificent views. The lowest level, with the pool, offers space for various uses, whether it's your own bar or lounge area, or even a wine cellar. This floor also features a bedroom with its own entrance and en-suite bathroom. Its unique feature is the bold rock wall, adorned with trees and vegetation, blending nature and modernity in a unique way. Furthermore, if you're considering an investment, one of the four similar villas built by the same developer operates as an Airbnb with a good annual yield, offering an attractive option for investors with this villa as well. In summary, this house offers the perfect combination of luxury, modern design, and practicality, whether it's for your own home, an investment, or both. Don't miss the opportunity to experience this bold and unique home, which is likely exactly what you've been searching for!