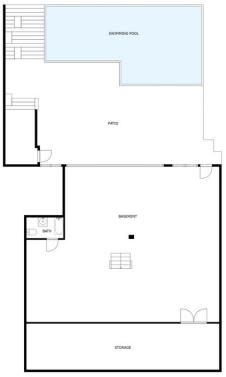

## Sales - House - Benalmadena 1.195.000€

Benalmadena House

4

5

542 m2

465 m2

This modern house offers the perfect blend of peace, comfort, and stunning views. Its location on a tranquil street allows you to enjoy the tranquility of nature while still being within walking distance of city amenities. The panoramic views of the sea from every floor of the house provide a continuous connection to the surrounding beauty. The infinity pool adds luxury, providing a place to relax and admire the lights of Benalmádena at night or the Mediterranean Sea during the day. This is truly a unique opportunity to have everything you desire and more! Additionally, the ability to customize the finishing touches to your own taste makes this home even more appealing. The entrance to the house opens impressively to the middle floor, where stairs lead up to three bedrooms on the upper floor, with the master bedroom offering breathtaking views. From the entrance, stairs lead down to the open living room and spacious kitchen, inviting you to cook while enjoying the magnificent views. The lowest level, with the pool, offers space for various uses, whether it's your own bar or lounge area, or even a wine cellar. This floor also features a bedroom with its own entrance and en-suite bathroom. Its unique feature is the bold rock wall, adorned with trees and vegetation, blending nature and modernity in a unique way. Furthermore, if you're considering an investment, one of the four similar villas built by the same developer operates as an Airbnb with a good annual yield, offering an attractive option for investors with this villa as well. In summary, this house offers the perfect combination of luxury, modern design, and practicality, whether it's for your own home, an investment, or both. Don't miss the opportunity to experience this bold and unique home, which is likely exactly what you've been searching for!