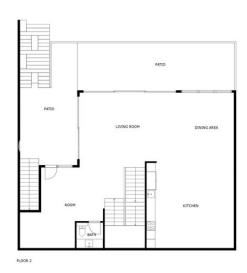

## Sales - House - Benalmadena 1.195.000€

Benalmadena House

4

5

542 m2

465 m2

This modern house offers the perfect blend of peace, comfort, and stunning views. Its location on a tranquil street allows you to enjoy the tranquility of nature while still being within walking distance of city amenities. The panoramic views of the sea from every floor of the house provide a continuous connection to the surrounding beauty. The infinity pool adds luxury, providing a place to relax and admire the lights of Benalmádena at night or the Mediterranean Sea during the day. This is truly a unique opportunity to have everything you desire and more! Additionally, the ability to customize the finishing touches to your own taste makes this home even more appealing. The entrance to the house opens impressively to the middle floor, where stairs lead up to three bedrooms on the upper floor, with the master bedroom offering breathtaking views. From the entrance, stairs lead down to the open living room and spacious kitchen, inviting you to cook while enjoying the magnificent views. The lowest level, with the pool, offers space for various uses, whether it's your own bar or lounge area, or even a wine cellar. This floor also features a bedroom with its own entrance and en-suite bathroom. Its unique feature is the bold rock wall, adorned with trees and vegetation, blending nature and modernity in a unique way. Furthermore, if you're considering an investment, one of the four similar villas built by the same developer operates as an Airbnb with a good annual yield, offering an attractive option for investors with this villa as well. In summary, this house offers the perfect combination of luxury, modern design, and practicality, whether it's for your own home, an investment, or both. Don't miss the opportunity to experience this bold and unique home, which is likely exactly what you've been searching for!