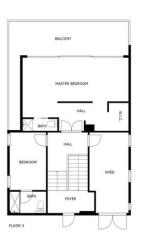

## Sales - House - Benalmadena 1.195.000€

Benalmadena House

4

5

542 m2

465 m2

This modern house offers the perfect blend of peace, comfort, and stunning views. Its location on a tranquil street allows you to enjoy the tranquility of nature while still being within walking distance of city amenities. The panoramic views of the sea from every floor of the house provide a continuous connection to the surrounding beauty. The infinity pool adds luxury, providing a place to relax and admire the lights of Benalmádena at night or the Mediterranean Sea during the day. This is truly a unique opportunity to have everything you desire and more! Additionally, the ability to customize the finishing touches to your own taste makes this home even more appealing. The entrance to the house opens impressively to the middle floor, where stairs lead up to three bedrooms on the upper floor, with the master bedroom offering breathtaking views. From the entrance, stairs lead down to the open living room and spacious kitchen, inviting you to cook while enjoying the magnificent views. The lowest level, with the pool, offers space for various uses, whether it's your own bar or lounge area, or even a wine cellar. This floor also features a bedroom with its own entrance and en-suite bathroom. Its unique feature is the bold rock wall, adorned with trees and vegetation, blending nature and modernity in a unique way. Furthermore, if you're considering an investment, one of the four similar villas built by the same developer operates as an Airbnb with a good annual yield, offering an attractive option for investors with this villa as well. In summary, this house offers the perfect combination of luxury, modern design, and practicality, whether it's for your own home, an investment, or both. Don't miss the opportunity to experience this bold and unique home, which is likely exactly what you've been searching for!