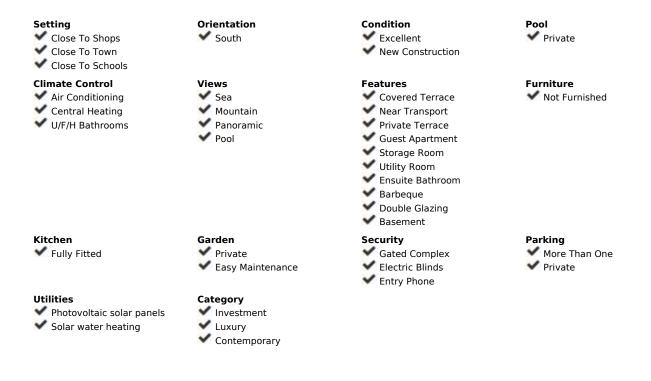

## Sales - House - Benalmadena 1.195.000€

Benalmadena House

4

5

542 m2

465 m2

This modern house offers the perfect blend of peace, comfort, and stunning views. Its location on a tranquil street allows you to enjoy the tranquility of nature while still being within walking distance of city amenities. The panoramic views of the sea from every floor of the house provide a continuous connection to the surrounding beauty. The infinity pool adds luxury, providing a place to relax and admire the lights of Benalmádena at night or the Mediterranean Sea during the day. This is truly a unique opportunity to have everything you desire and more! Additionally, the ability to customize the finishing touches to your own taste makes this home even more appealing. The entrance to the house opens impressively to the middle floor, where stairs lead up to three bedrooms on the upper floor, with the master bedroom offering breathtaking views. From the entrance, stairs lead down to the open living room and spacious kitchen, inviting you to cook while enjoying the magnificent views. The lowest level, with the pool, offers space for various uses, whether it's your own bar or lounge area, or even a wine cellar. This floor also features a bedroom with its own entrance and en-suite bathroom. Its unique feature is the bold rock wall, adorned with trees and vegetation, blending nature and modernity in a unique way. Furthermore, if you're considering an investment, one of the four similar villas built by the same developer operates as an Airbnb with a good annual yield, offering an attractive option for investors with this villa as well. In summary, this house offers the perfect combination of luxury, modern design, and practicality, whether it's for your own home, an investment, or both. Don't miss the opportunity to experience this bold and unique home, which is likely exactly what you've been searching for!