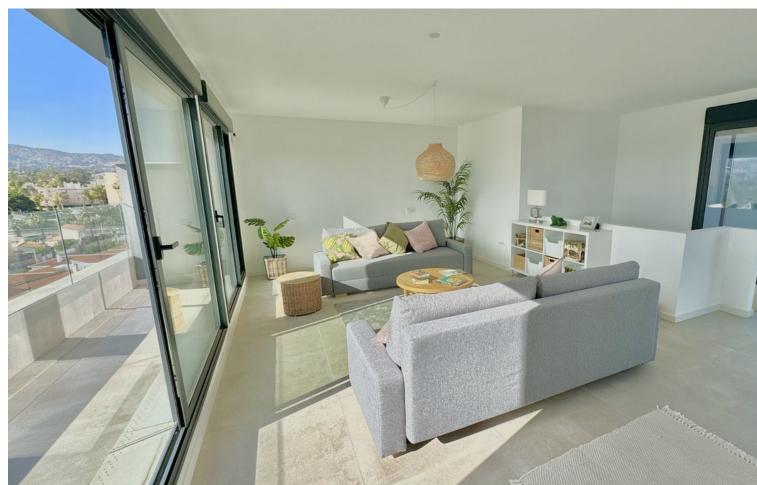

## Sales - Apartment - Torremolinos 1.065.000€

Torremolinos Apartment

Community: 3,240 EUR / year Rubbish: 150 EUR / year

4

3

102 m<sup>2</sup>

NEW ON THE MARKET Having a property in Los Álamos (Torremolinos) is a symbol of prestige. Having a Penthouse in Los Álamos is a luxury available to very few. This wonderful brand new duplex penthouse has 4 bedrooms, 3 bathrooms and spectacular terraces with 270-degree views of the sea, the mountains and the city. On the main floor we find the open concept living room-kitchen-dining room, three bedrooms and two bathrooms. Of course a terrace of more than 40 m2. On the upper floor we find a huge bedroom surrounded by large windows and a bathroom. The terrace on this floor completely surrounds the interior room and is more than 60 m2. The construction materials, the extra elements, the appliances and the rest of the details are of the highest quality. Without a doubt, a wonderful residence capable of satisfying the greatest of demands. The penthouse has two underground parking spaces and a comfortable storage room. Take a look at the video, plans and virtual tour. If after all this you want to see it, just contact us. We will be happy to show it to you.