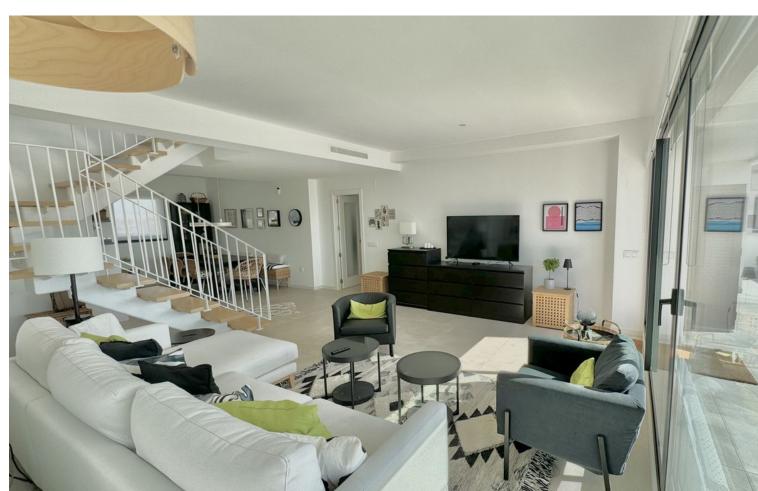

## Sales - Apartment - Torremolinos 1.065.000€

Torremolinos Apartment

Community: 3,240 EUR / year Rubbish: 150 EUR / year

4

3

102 m<sup>2</sup>

NEW ON THE MARKET Having a property in Los Álamos (Torremolinos) is a symbol of prestige. Having a Penthouse in Los Álamos is a luxury available to very few. This wonderful brand new duplex penthouse has 4 bedrooms, 3 bathrooms and spectacular terraces with 270-degree views of the sea, the mountains and the city. On the main floor we find the open concept living room-kitchen-dining room, three bedrooms and two bathrooms. Of course a terrace of more than 40 m2. On the upper floor we find a huge bedroom surrounded by large windows and a bathroom. The terrace on this floor completely surrounds the interior room and is more than 60 m2. The construction materials, the extra elements, the appliances and the rest of the details are of the highest quality. Without a doubt, a wonderful residence capable of satisfying the greatest of demands. The penthouse has two underground parking spaces and a comfortable storage room. Take a look at the video, plans and virtual tour. If after all this you want to see it, just contact us. We will be happy to show it to you.