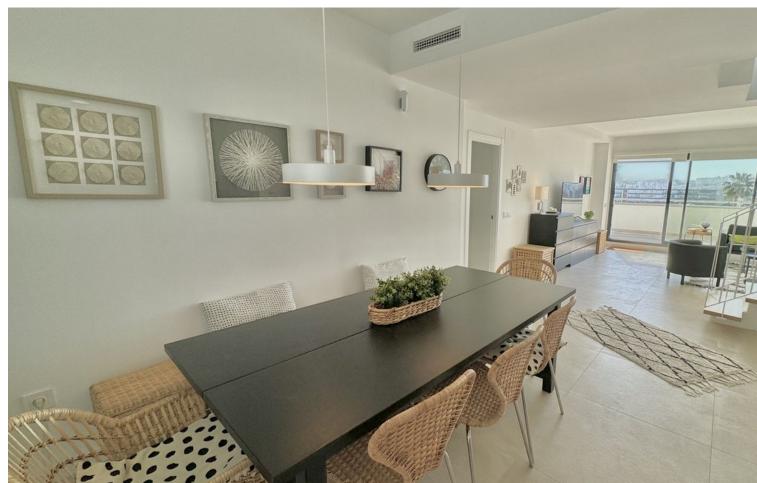

## Sales - Apartment - Torremolinos 1.065.000€

Torremolinos Apartment

Community: 3,240 EUR / year Rubbish: 150 EUR / year

4

3

102 m<sup>2</sup>

NEW ON THE MARKET Having a property in Los Álamos (Torremolinos) is a symbol of prestige. Having a Penthouse in Los Álamos is a luxury available to very few. This wonderful brand new duplex penthouse has 4 bedrooms, 3 bathrooms and spectacular terraces with 270-degree views of the sea, the mountains and the city. On the main floor we find the open concept living room-kitchen-dining room, three bedrooms and two bathrooms. Of course a terrace of more than 40 m2. On the upper floor we find a huge bedroom surrounded by large windows and a bathroom. The terrace on this floor completely surrounds the interior room and is more than 60 m2. The construction materials, the extra elements, the appliances and the rest of the details are of the highest quality. Without a doubt, a wonderful residence capable of satisfying the greatest of demands. The penthouse has two underground parking spaces and a comfortable storage room. Take a look at the video, plans and virtual tour. If after all this you want to see it, just contact us. We will be happy to show it to you.