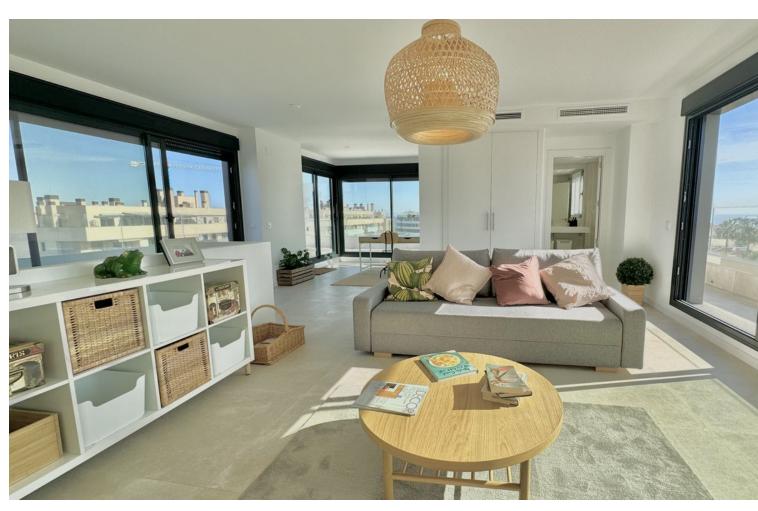

## Sales - Apartment - Torremolinos 1.065.000€

Torremolinos Apartment

Community: 3,240 EUR / year Rubbish: 150 EUR / year

4

3

102 m<sup>2</sup>

NEW ON THE MARKET Having a property in Los Álamos (Torremolinos) is a symbol of prestige. Having a Penthouse in Los Álamos is a luxury available to very few. This wonderful brand new duplex penthouse has 4 bedrooms, 3 bathrooms and spectacular terraces with 270-degree views of the sea, the mountains and the city. On the main floor we find the open concept living room-kitchen-dining room, three bedrooms and two bathrooms. Of course a terrace of more than 40 m2. On the upper floor we find a huge bedroom surrounded by large windows and a bathroom. The terrace on this floor completely surrounds the interior room and is more than 60 m2. The construction materials, the extra elements, the appliances and the rest of the details are of the highest quality. Without a doubt, a wonderful residence capable of satisfying the greatest of demands. The penthouse has two underground parking spaces and a comfortable storage room. Take a look at the video, plans and virtual tour. If after all this you want to see it, just contact us. We will be happy to show it to you.