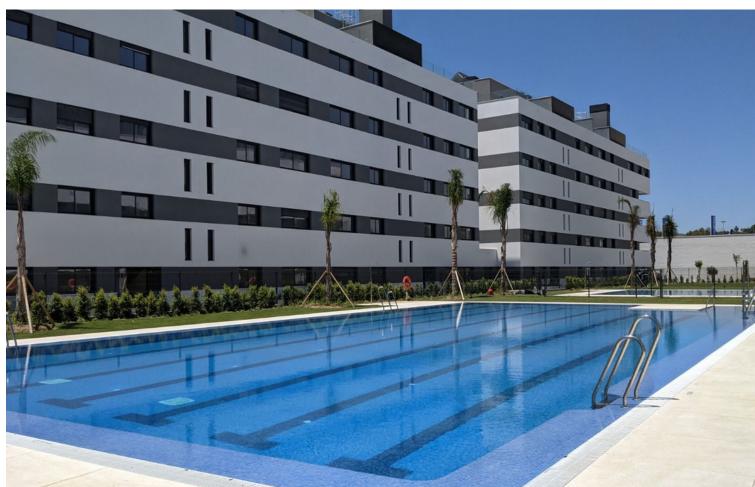

## Sales - Apartment - Torremolinos 1.065.000€

Torremolinos Apartment

Community: 3,240 EUR / year Rubbish: 150 EUR / year

4

3

102 m<sup>2</sup>

NEW ON THE MARKET Having a property in Los Álamos (Torremolinos) is a symbol of prestige. Having a Penthouse in Los Álamos is a luxury available to very few. This wonderful brand new duplex penthouse has 4 bedrooms, 3 bathrooms and spectacular terraces with 270-degree views of the sea, the mountains and the city. On the main floor we find the open concept living room-kitchen-dining room, three bedrooms and two bathrooms. Of course a terrace of more than 40 m2. On the upper floor we find a huge bedroom surrounded by large windows and a bathroom. The terrace on this floor completely surrounds the interior room and is more than 60 m2. The construction materials, the extra elements, the appliances and the rest of the details are of the highest quality. Without a doubt, a wonderful residence capable of satisfying the greatest of demands. The penthouse has two underground parking spaces and a comfortable storage room. Take a look at the video, plans and virtual tour. If after all this you want to see it, just contact us. We will be happy to show it to you.