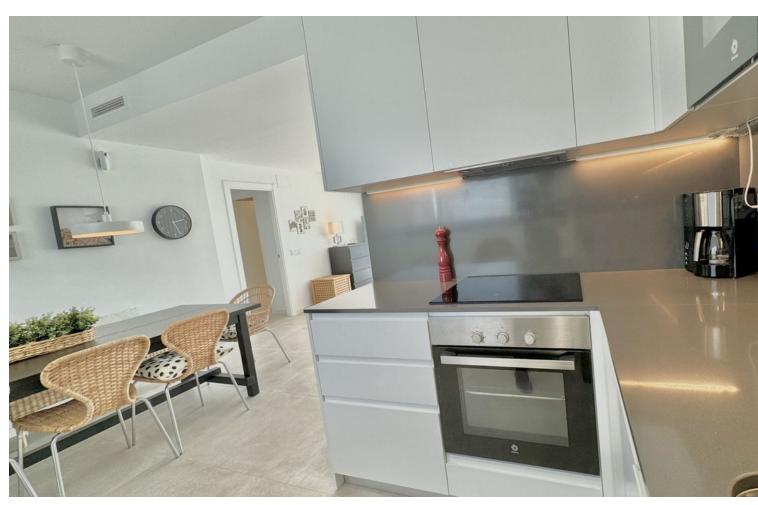

## Sales - Apartment - Torremolinos 1.065.000€

Torremolinos Apartment

Community: 3,240 EUR / year Rubbish: 150 EUR / year

4

3

102 m<sup>2</sup>

NEW ON THE MARKET Having a property in Los Álamos (Torremolinos) is a symbol of prestige. Having a Penthouse in Los Álamos is a luxury available to very few. This wonderful brand new duplex penthouse has 4 bedrooms, 3 bathrooms and spectacular terraces with 270-degree views of the sea, the mountains and the city. On the main floor we find the open concept living room-kitchen-dining room, three bedrooms and two bathrooms. Of course a terrace of more than 40 m2. On the upper floor we find a huge bedroom surrounded by large windows and a bathroom. The terrace on this floor completely surrounds the interior room and is more than 60 m2. The construction materials, the extra elements, the appliances and the rest of the details are of the highest quality. Without a doubt, a wonderful residence capable of satisfying the greatest of demands. The penthouse has two underground parking spaces and a comfortable storage room. Take a look at the video, plans and virtual tour. If after all this you want to see it, just contact us. We will be happy to show it to you.