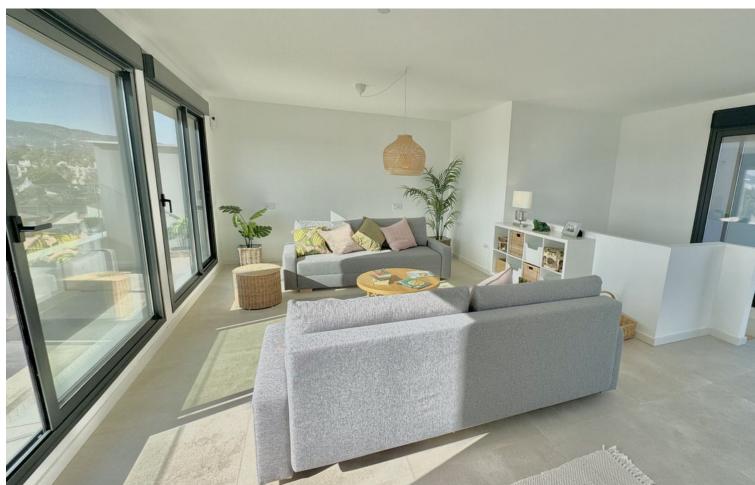

## Sales - Apartment - Torremolinos 1.065.000€

Torremolinos Apartment

Community: 3,240 EUR / year Rubbish: 150 EUR / year

4

3

102 m<sup>2</sup>

NEW ON THE MARKET Having a property in Los Álamos (Torremolinos) is a symbol of prestige. Having a Penthouse in Los Álamos is a luxury available to very few. This wonderful brand new duplex penthouse has 4 bedrooms, 3 bathrooms and spectacular terraces with 270-degree views of the sea, the mountains and the city. On the main floor we find the open concept living room-kitchen-dining room, three bedrooms and two bathrooms. Of course a terrace of more than 40 m2. On the upper floor we find a huge bedroom surrounded by large windows and a bathroom. The terrace on this floor completely surrounds the interior room and is more than 60 m2. The construction materials, the extra elements, the appliances and the rest of the details are of the highest quality. Without a doubt, a wonderful residence capable of satisfying the greatest of demands. The penthouse has two underground parking spaces and a comfortable storage room. Take a look at the video, plans and virtual tour. If after all this you want to see it, just contact us. We will be happy to show it to you.