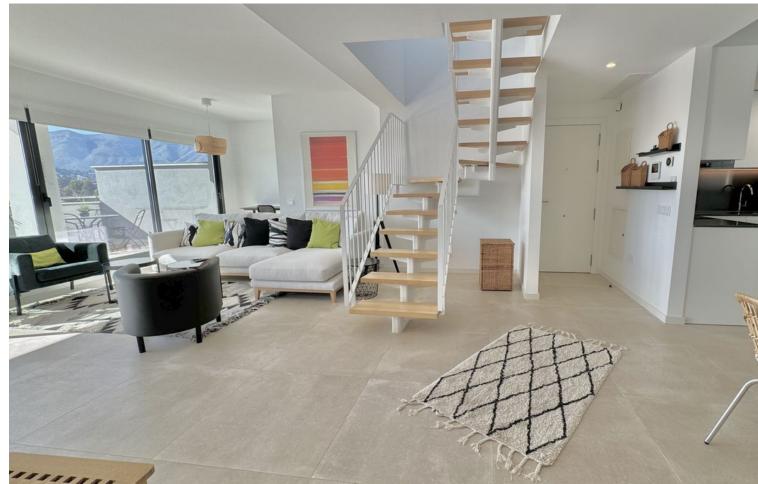

## Sales - Apartment - Torremolinos 1.065.000€

Torremolinos Apartment

Community: 3,240 EUR / year Rubbish: 150 EUR / year

4

3

102 m<sup>2</sup>

NEW ON THE MARKET Having a property in Los Álamos (Torremolinos) is a symbol of prestige. Having a Penthouse in Los Álamos is a luxury available to very few. This wonderful brand new duplex penthouse has 4 bedrooms, 3 bathrooms and spectacular terraces with 270-degree views of the sea, the mountains and the city. On the main floor we find the open concept living room-kitchen-dining room, three bedrooms and two bathrooms. Of course a terrace of more than 40 m2. On the upper floor we find a huge bedroom surrounded by large windows and a bathroom. The terrace on this floor completely surrounds the interior room and is more than 60 m2. The construction materials, the extra elements, the appliances and the rest of the details are of the highest quality. Without a doubt, a wonderful residence capable of satisfying the greatest of demands. The penthouse has two underground parking spaces and a comfortable storage room. Take a look at the video, plans and virtual tour. If after all this you want to see it, just contact us. We will be happy to show it to you.