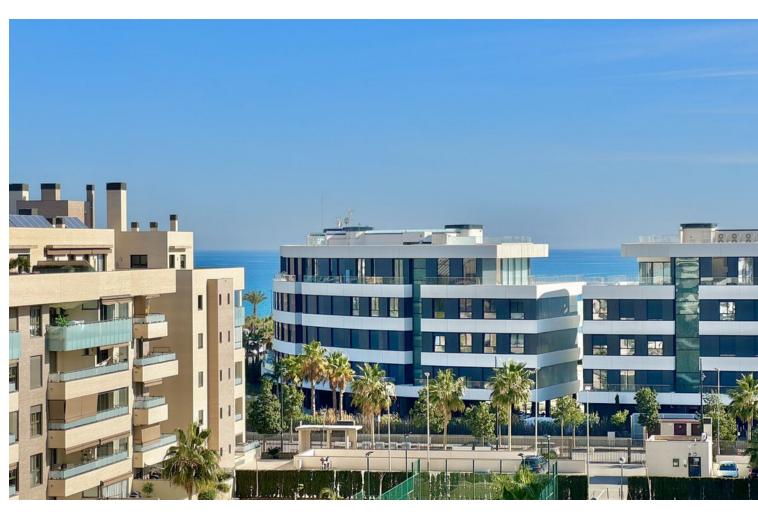

## Sales - Apartment - Torremolinos 1.065.000€

Torremolinos Apartment

Community: 3,240 EUR / year Rubbish: 150 EUR / year

4

3

102 m<sup>2</sup>

NEW ON THE MARKET Having a property in Los Álamos (Torremolinos) is a symbol of prestige. Having a Penthouse in Los Álamos is a luxury available to very few. This wonderful brand new duplex penthouse has 4 bedrooms, 3 bathrooms and spectacular terraces with 270-degree views of the sea, the mountains and the city. On the main floor we find the open concept living room-kitchen-dining room, three bedrooms and two bathrooms. Of course a terrace of more than 40 m2. On the upper floor we find a huge bedroom surrounded by large windows and a bathroom. The terrace on this floor completely surrounds the interior room and is more than 60 m2. The construction materials, the extra elements, the appliances and the rest of the details are of the highest quality. Without a doubt, a wonderful residence capable of satisfying the greatest of demands. The penthouse has two underground parking spaces and a comfortable storage room. Take a look at the video, plans and virtual tour. If after all this you want to see it, just contact us. We will be happy to show it to you.