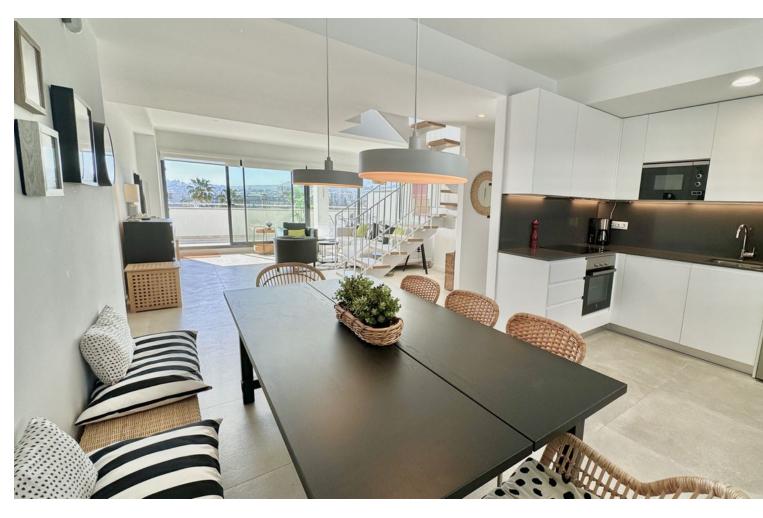

## Sales - Apartment - Torremolinos 1.065.000€

Torremolinos Apartment

Community: 3,240 EUR / year Rubbish: 150 EUR / year

4

3

102 m<sup>2</sup>

NEW ON THE MARKET Having a property in Los Álamos (Torremolinos) is a symbol of prestige. Having a Penthouse in Los Álamos is a luxury available to very few. This wonderful brand new duplex penthouse has 4 bedrooms, 3 bathrooms and spectacular terraces with 270-degree views of the sea, the mountains and the city. On the main floor we find the open concept living room-kitchen-dining room, three bedrooms and two bathrooms. Of course a terrace of more than 40 m2. On the upper floor we find a huge bedroom surrounded by large windows and a bathroom. The terrace on this floor completely surrounds the interior room and is more than 60 m2. The construction materials, the extra elements, the appliances and the rest of the details are of the highest quality. Without a doubt, a wonderful residence capable of satisfying the greatest of demands. The penthouse has two underground parking spaces and a comfortable storage room. Take a look at the video, plans and virtual tour. If after all this you want to see it, just contact us. We will be happy to show it to you.