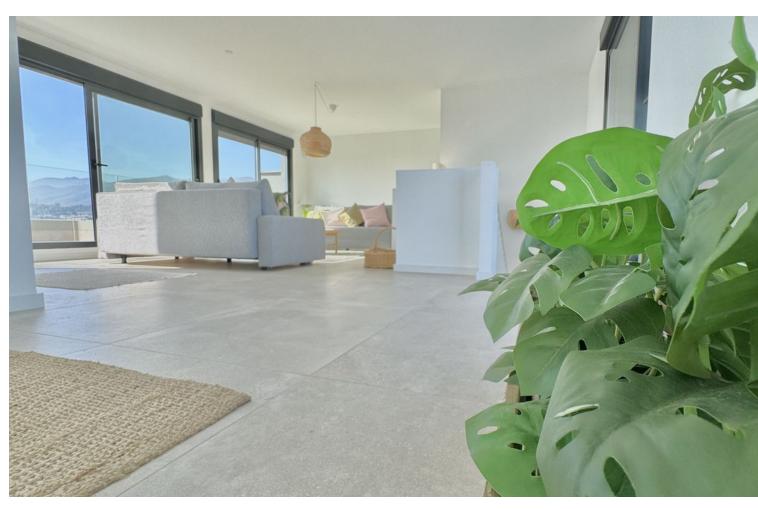

## Sales - Apartment - Torremolinos 1.065.000€

Torremolinos Apartment

Community: 3,240 EUR / year Rubbish: 150 EUR / year

4

3

102 m<sup>2</sup>

NEW ON THE MARKET Having a property in Los Álamos (Torremolinos) is a symbol of prestige. Having a Penthouse in Los Álamos is a luxury available to very few. This wonderful brand new duplex penthouse has 4 bedrooms, 3 bathrooms and spectacular terraces with 270-degree views of the sea, the mountains and the city. On the main floor we find the open concept living room-kitchen-dining room, three bedrooms and two bathrooms. Of course a terrace of more than 40 m2. On the upper floor we find a huge bedroom surrounded by large windows and a bathroom. The terrace on this floor completely surrounds the interior room and is more than 60 m2. The construction materials, the extra elements, the appliances and the rest of the details are of the highest quality. Without a doubt, a wonderful residence capable of satisfying the greatest of demands. The penthouse has two underground parking spaces and a comfortable storage room. Take a look at the video, plans and virtual tour. If after all this you want to see it, just contact us. We will be happy to show it to you.