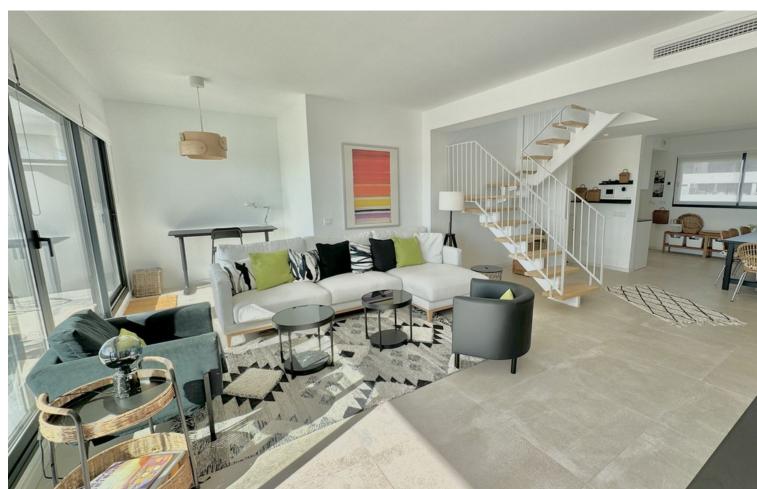

## Sales - Apartment - Torremolinos 1.065.000€

Torremolinos Apartment

Community: 3,240 EUR / year Rubbish: 150 EUR / year

4

3

102 m<sup>2</sup>

NEW ON THE MARKET Having a property in Los Álamos (Torremolinos) is a symbol of prestige. Having a Penthouse in Los Álamos is a luxury available to very few. This wonderful brand new duplex penthouse has 4 bedrooms, 3 bathrooms and spectacular terraces with 270-degree views of the sea, the mountains and the city. On the main floor we find the open concept living room-kitchen-dining room, three bedrooms and two bathrooms. Of course a terrace of more than 40 m2. On the upper floor we find a huge bedroom surrounded by large windows and a bathroom. The terrace on this floor completely surrounds the interior room and is more than 60 m2. The construction materials, the extra elements, the appliances and the rest of the details are of the highest quality. Without a doubt, a wonderful residence capable of satisfying the greatest of demands. The penthouse has two underground parking spaces and a comfortable storage room. Take a look at the video, plans and virtual tour. If after all this you want to see it, just contact us. We will be happy to show it to you.