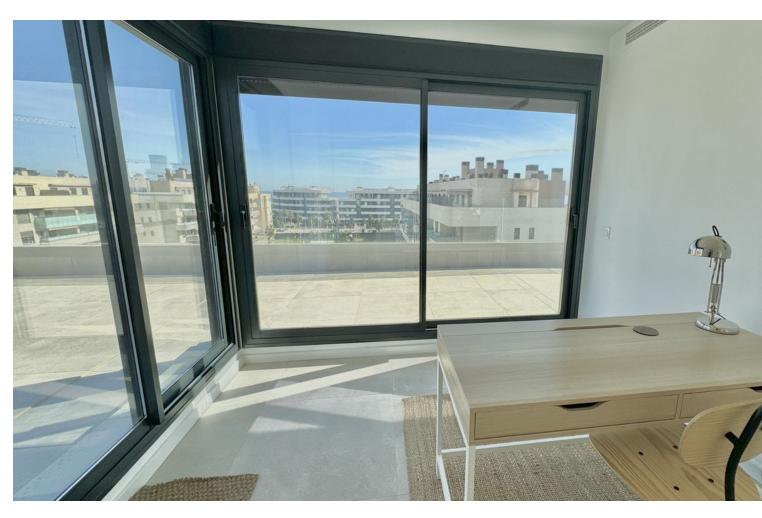

## Sales - Apartment - Torremolinos 1.065.000€

Torremolinos Apartment

Community: 3,240 EUR / year Rubbish: 150 EUR / year

4

3

102 m<sup>2</sup>

NEW ON THE MARKET Having a property in Los Álamos (Torremolinos) is a symbol of prestige. Having a Penthouse in Los Álamos is a luxury available to very few. This wonderful brand new duplex penthouse has 4 bedrooms, 3 bathrooms and spectacular terraces with 270-degree views of the sea, the mountains and the city. On the main floor we find the open concept living room-kitchen-dining room, three bedrooms and two bathrooms. Of course a terrace of more than 40 m2. On the upper floor we find a huge bedroom surrounded by large windows and a bathroom. The terrace on this floor completely surrounds the interior room and is more than 60 m2. The construction materials, the extra elements, the appliances and the rest of the details are of the highest quality. Without a doubt, a wonderful residence capable of satisfying the greatest of demands. The penthouse has two underground parking spaces and a comfortable storage room. Take a look at the video, plans and virtual tour. If after all this you want to see it, just contact us. We will be happy to show it to you.