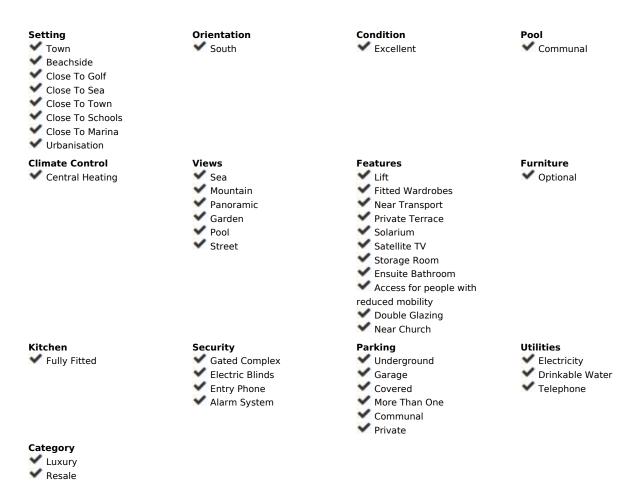

## Sales - Apartment - Torremolinos 1.065.000€

Torremolinos Apartment

Community: 3,240 EUR / year Rubbish: 150 EUR / year

4

3

102 m<sup>2</sup>

NEW ON THE MARKET Having a property in Los Álamos (Torremolinos) is a symbol of prestige. Having a Penthouse in Los Álamos is a luxury available to very few. This wonderful brand new duplex penthouse has 4 bedrooms, 3 bathrooms and spectacular terraces with 270-degree views of the sea, the mountains and the city. On the main floor we find the open concept living room-kitchen-dining room, three bedrooms and two bathrooms. Of course a terrace of more than 40 m2. On the upper floor we find a huge bedroom surrounded by large windows and a bathroom. The terrace on this floor completely surrounds the interior room and is more than 60 m2. The construction materials, the extra elements, the appliances and the rest of the details are of the highest quality. Without a doubt, a wonderful residence capable of satisfying the greatest of demands. The penthouse has two underground parking spaces and a comfortable storage room. Take a look at the video, plans and virtual tour. If after all this you want to see it, just contact us. We will be happy to show it to you.