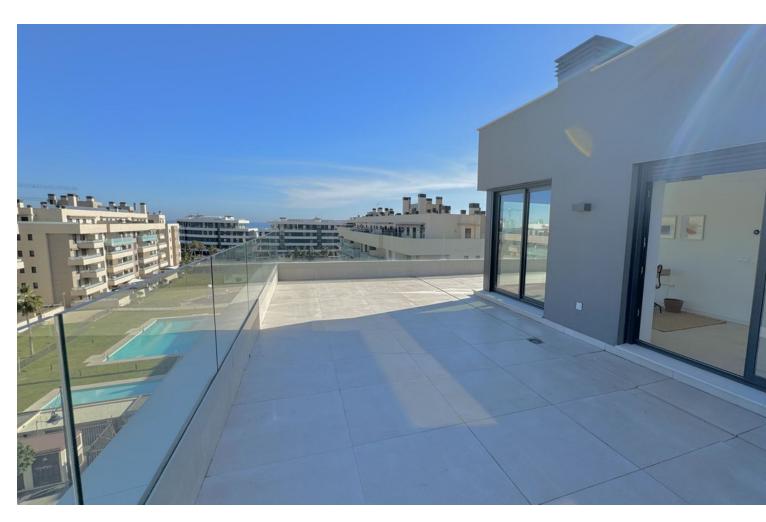

## Sales - Apartment - Torremolinos 1.065.000€

Torremolinos Apartment

Community: 3,240 EUR / year Rubbish: 150 EUR / year

4

3

102 m<sup>2</sup>

NEW ON THE MARKET Having a property in Los Álamos (Torremolinos) is a symbol of prestige. Having a Penthouse in Los Álamos is a luxury available to very few. This wonderful brand new duplex penthouse has 4 bedrooms, 3 bathrooms and spectacular terraces with 270-degree views of the sea, the mountains and the city. On the main floor we find the open concept living room-kitchen-dining room, three bedrooms and two bathrooms. Of course a terrace of more than 40 m2. On the upper floor we find a huge bedroom surrounded by large windows and a bathroom. The terrace on this floor completely surrounds the interior room and is more than 60 m2. The construction materials, the extra elements, the appliances and the rest of the details are of the highest quality. Without a doubt, a wonderful residence capable of satisfying the greatest of demands. The penthouse has two underground parking spaces and a comfortable storage room. Take a look at the video, plans and virtual tour. If after all this you want to see it, just contact us. We will be happy to show it to you.