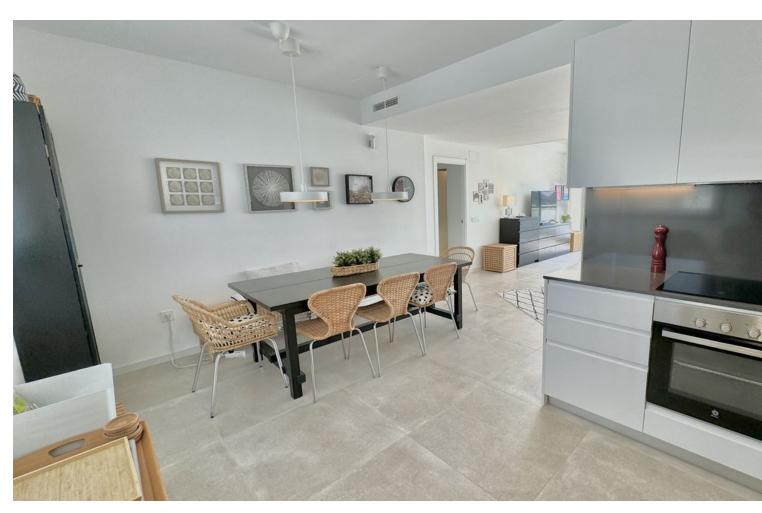

## Sales - Apartment - Torremolinos 1.065.000€

Torremolinos Apartment

Community: 3,240 EUR / year Rubbish: 150 EUR / year

4

3

102 m<sup>2</sup>

NEW ON THE MARKET Having a property in Los Álamos (Torremolinos) is a symbol of prestige. Having a Penthouse in Los Álamos is a luxury available to very few. This wonderful brand new duplex penthouse has 4 bedrooms, 3 bathrooms and spectacular terraces with 270-degree views of the sea, the mountains and the city. On the main floor we find the open concept living room-kitchen-dining room, three bedrooms and two bathrooms. Of course a terrace of more than 40 m2. On the upper floor we find a huge bedroom surrounded by large windows and a bathroom. The terrace on this floor completely surrounds the interior room and is more than 60 m2. The construction materials, the extra elements, the appliances and the rest of the details are of the highest quality. Without a doubt, a wonderful residence capable of satisfying the greatest of demands. The penthouse has two underground parking spaces and a comfortable storage room. Take a look at the video, plans and virtual tour. If after all this you want to see it, just contact us. We will be happy to show it to you.