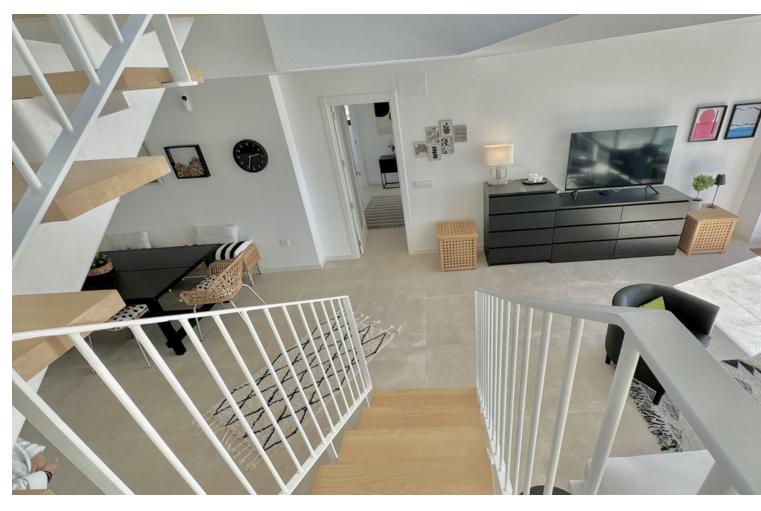

## Sales - Apartment - Torremolinos 1.065.000€

Torremolinos Apartment

Community: 3,240 EUR / year Rubbish: 150 EUR / year

4

3

102 m<sup>2</sup>

NEW ON THE MARKET Having a property in Los Álamos (Torremolinos) is a symbol of prestige. Having a Penthouse in Los Álamos is a luxury available to very few. This wonderful brand new duplex penthouse has 4 bedrooms, 3 bathrooms and spectacular terraces with 270-degree views of the sea, the mountains and the city. On the main floor we find the open concept living room-kitchen-dining room, three bedrooms and two bathrooms. Of course a terrace of more than 40 m2. On the upper floor we find a huge bedroom surrounded by large windows and a bathroom. The terrace on this floor completely surrounds the interior room and is more than 60 m2. The construction materials, the extra elements, the appliances and the rest of the details are of the highest quality. Without a doubt, a wonderful residence capable of satisfying the greatest of demands. The penthouse has two underground parking spaces and a comfortable storage room. Take a look at the video, plans and virtual tour. If after all this you want to see it, just contact us. We will be happy to show it to you.