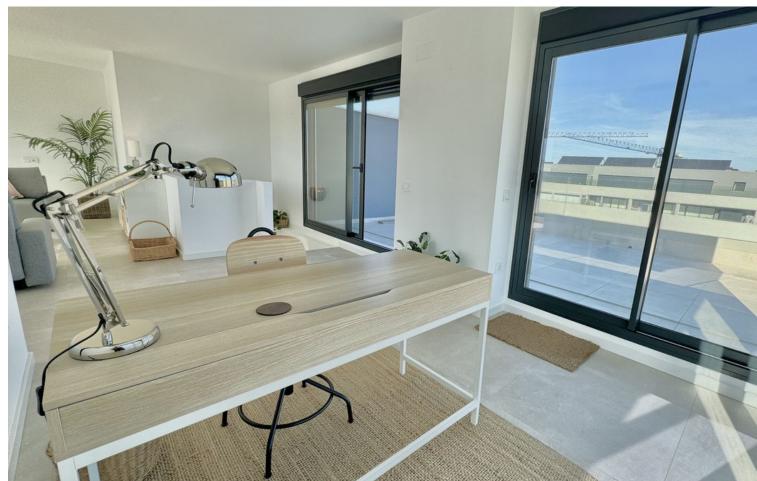

## Sales - Apartment - Torremolinos 1.065.000€

Torremolinos Apartment

Community: 3,240 EUR / year Rubbish: 150 EUR / year

4

3

102 m<sup>2</sup>

NEW ON THE MARKET Having a property in Los Álamos (Torremolinos) is a symbol of prestige. Having a Penthouse in Los Álamos is a luxury available to very few. This wonderful brand new duplex penthouse has 4 bedrooms, 3 bathrooms and spectacular terraces with 270-degree views of the sea, the mountains and the city. On the main floor we find the open concept living room-kitchen-dining room, three bedrooms and two bathrooms. Of course a terrace of more than 40 m2. On the upper floor we find a huge bedroom surrounded by large windows and a bathroom. The terrace on this floor completely surrounds the interior room and is more than 60 m2. The construction materials, the extra elements, the appliances and the rest of the details are of the highest quality. Without a doubt, a wonderful residence capable of satisfying the greatest of demands. The penthouse has two underground parking spaces and a comfortable storage room. Take a look at the video, plans and virtual tour. If after all this you want to see it, just contact us. We will be happy to show it to you.