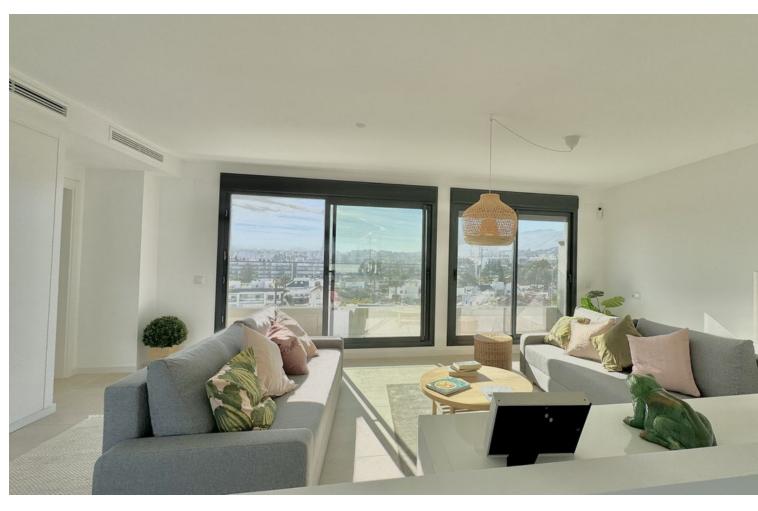

## Sales - Apartment - Torremolinos 1.065.000€

Torremolinos Apartment

Community: 3,240 EUR / year Rubbish: 150 EUR / year

4

3

102 m<sup>2</sup>

NEW ON THE MARKET Having a property in Los Álamos (Torremolinos) is a symbol of prestige. Having a Penthouse in Los Álamos is a luxury available to very few. This wonderful brand new duplex penthouse has 4 bedrooms, 3 bathrooms and spectacular terraces with 270-degree views of the sea, the mountains and the city. On the main floor we find the open concept living room-kitchen-dining room, three bedrooms and two bathrooms. Of course a terrace of more than 40 m2. On the upper floor we find a huge bedroom surrounded by large windows and a bathroom. The terrace on this floor completely surrounds the interior room and is more than 60 m2. The construction materials, the extra elements, the appliances and the rest of the details are of the highest quality. Without a doubt, a wonderful residence capable of satisfying the greatest of demands. The penthouse has two underground parking spaces and a comfortable storage room. Take a look at the video, plans and virtual tour. If after all this you want to see it, just contact us. We will be happy to show it to you.