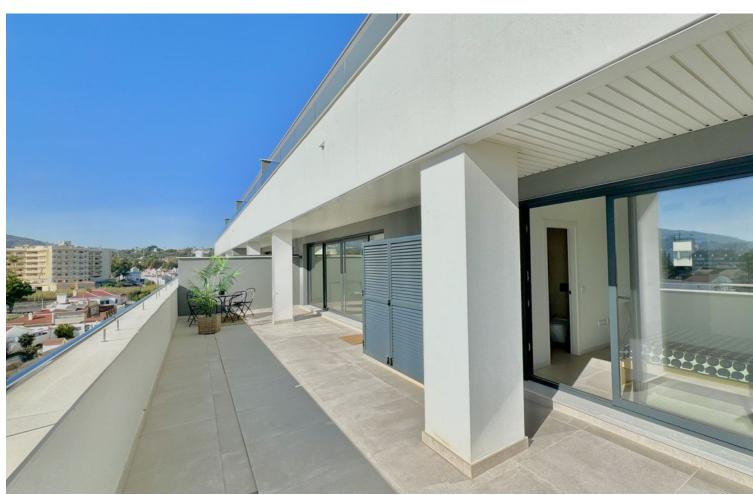

## Sales - Apartment - Torremolinos 1.065.000€

Torremolinos Apartment

Community: 3,240 EUR / year Rubbish: 150 EUR / year

4

3

102 m<sup>2</sup>

NEW ON THE MARKET Having a property in Los Álamos (Torremolinos) is a symbol of prestige. Having a Penthouse in Los Álamos is a luxury available to very few. This wonderful brand new duplex penthouse has 4 bedrooms, 3 bathrooms and spectacular terraces with 270-degree views of the sea, the mountains and the city. On the main floor we find the open concept living room-kitchen-dining room, three bedrooms and two bathrooms. Of course a terrace of more than 40 m2. On the upper floor we find a huge bedroom surrounded by large windows and a bathroom. The terrace on this floor completely surrounds the interior room and is more than 60 m2. The construction materials, the extra elements, the appliances and the rest of the details are of the highest quality. Without a doubt, a wonderful residence capable of satisfying the greatest of demands. The penthouse has two underground parking spaces and a comfortable storage room. Take a look at the video, plans and virtual tour. If after all this you want to see it, just contact us. We will be happy to show it to you.