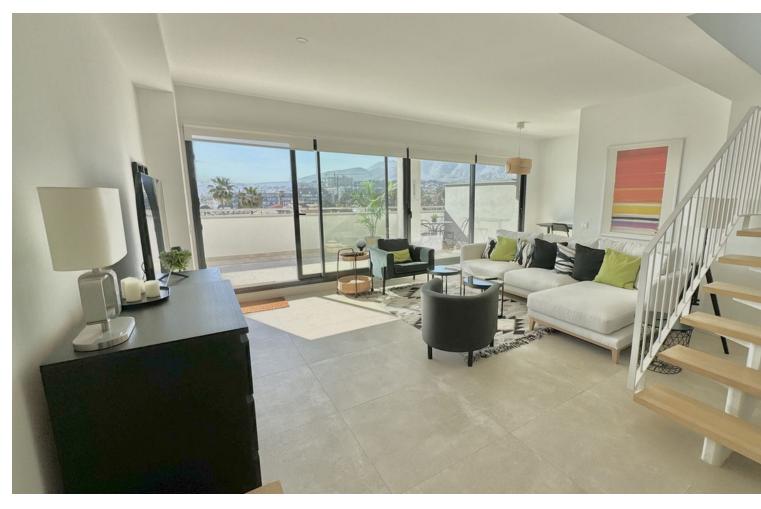

## Sales - Apartment - Torremolinos 1.065.000€

Torremolinos Apartment

Community: 3,240 EUR / year Rubbish: 150 EUR / year

4

3

102 m<sup>2</sup>

NEW ON THE MARKET Having a property in Los Álamos (Torremolinos) is a symbol of prestige. Having a Penthouse in Los Álamos is a luxury available to very few. This wonderful brand new duplex penthouse has 4 bedrooms, 3 bathrooms and spectacular terraces with 270-degree views of the sea, the mountains and the city. On the main floor we find the open concept living room-kitchen-dining room, three bedrooms and two bathrooms. Of course a terrace of more than 40 m2. On the upper floor we find a huge bedroom surrounded by large windows and a bathroom. The terrace on this floor completely surrounds the interior room and is more than 60 m2. The construction materials, the extra elements, the appliances and the rest of the details are of the highest quality. Without a doubt, a wonderful residence capable of satisfying the greatest of demands. The penthouse has two underground parking spaces and a comfortable storage room. Take a look at the video, plans and virtual tour. If after all this you want to see it, just contact us. We will be happy to show it to you.