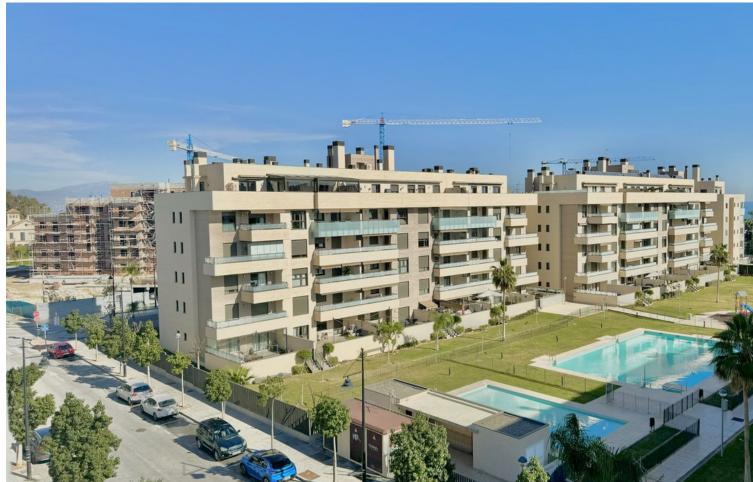

## Sales - Apartment - Torremolinos 1.065.000€

Torremolinos Apartment

Community: 3,240 EUR / year Rubbish: 150 EUR / year

4

3

102 m<sup>2</sup>

NEW ON THE MARKET Having a property in Los Álamos (Torremolinos) is a symbol of prestige. Having a Penthouse in Los Álamos is a luxury available to very few. This wonderful brand new duplex penthouse has 4 bedrooms, 3 bathrooms and spectacular terraces with 270-degree views of the sea, the mountains and the city. On the main floor we find the open concept living room-kitchen-dining room, three bedrooms and two bathrooms. Of course a terrace of more than 40 m2. On the upper floor we find a huge bedroom surrounded by large windows and a bathroom. The terrace on this floor completely surrounds the interior room and is more than 60 m2. The construction materials, the extra elements, the appliances and the rest of the details are of the highest quality. Without a doubt, a wonderful residence capable of satisfying the greatest of demands. The penthouse has two underground parking spaces and a comfortable storage room. Take a look at the video, plans and virtual tour. If after all this you want to see it, just contact us. We will be happy to show it to you.