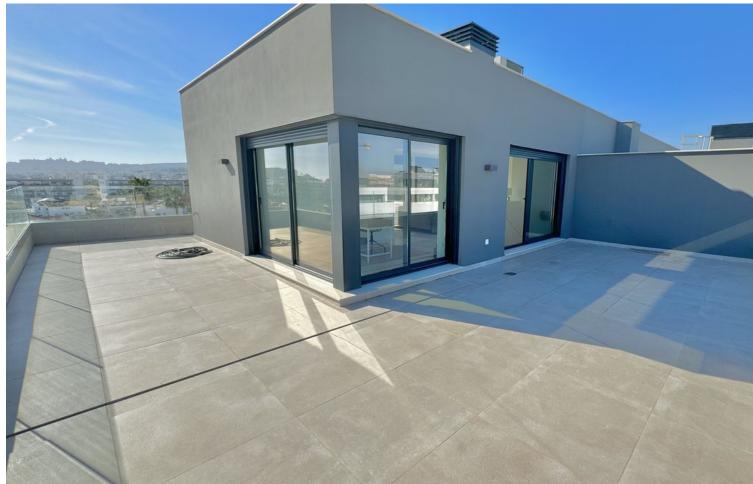

## Sales - Apartment - Torremolinos 1.065.000€

Torremolinos Apartment

Community: 3,240 EUR / year Rubbish: 150 EUR / year

4

3

102 m<sup>2</sup>

NEW ON THE MARKET Having a property in Los Álamos (Torremolinos) is a symbol of prestige. Having a Penthouse in Los Álamos is a luxury available to very few. This wonderful brand new duplex penthouse has 4 bedrooms, 3 bathrooms and spectacular terraces with 270-degree views of the sea, the mountains and the city. On the main floor we find the open concept living room-kitchen-dining room, three bedrooms and two bathrooms. Of course a terrace of more than 40 m2. On the upper floor we find a huge bedroom surrounded by large windows and a bathroom. The terrace on this floor completely surrounds the interior room and is more than 60 m2. The construction materials, the extra elements, the appliances and the rest of the details are of the highest quality. Without a doubt, a wonderful residence capable of satisfying the greatest of demands. The penthouse has two underground parking spaces and a comfortable storage room. Take a look at the video, plans and virtual tour. If after all this you want to see it, just contact us. We will be happy to show it to you.