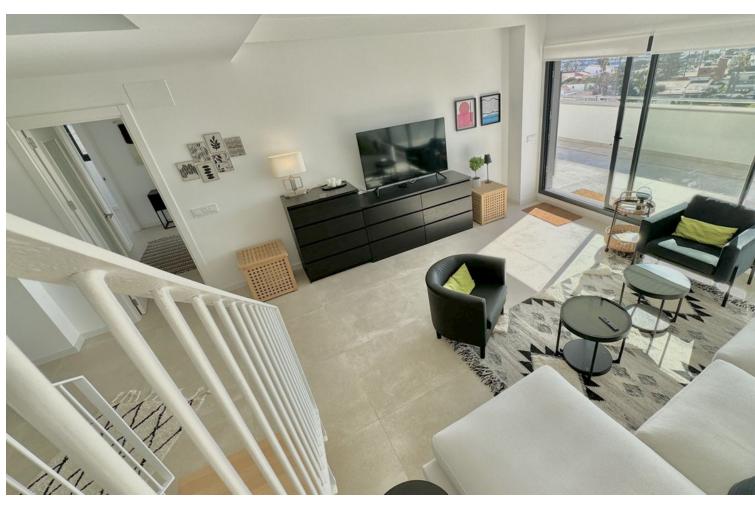

## Sales - Apartment - Torremolinos 1.065.000€

Torremolinos Apartment

Community: 3,240 EUR / year Rubbish: 150 EUR / year

4

3

102 m<sup>2</sup>

NEW ON THE MARKET Having a property in Los Álamos (Torremolinos) is a symbol of prestige. Having a Penthouse in Los Álamos is a luxury available to very few. This wonderful brand new duplex penthouse has 4 bedrooms, 3 bathrooms and spectacular terraces with 270-degree views of the sea, the mountains and the city. On the main floor we find the open concept living room-kitchen-dining room, three bedrooms and two bathrooms. Of course a terrace of more than 40 m2. On the upper floor we find a huge bedroom surrounded by large windows and a bathroom. The terrace on this floor completely surrounds the interior room and is more than 60 m2. The construction materials, the extra elements, the appliances and the rest of the details are of the highest quality. Without a doubt, a wonderful residence capable of satisfying the greatest of demands. The penthouse has two underground parking spaces and a comfortable storage room. Take a look at the video, plans and virtual tour. If after all this you want to see it, just contact us. We will be happy to show it to you.