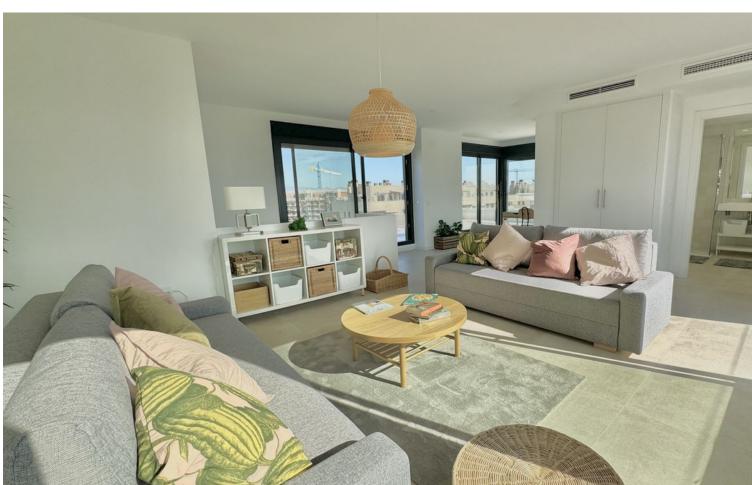

## Sales - Apartment - Torremolinos 1.065.000€

Torremolinos Apartment

Community: 3,240 EUR / year Rubbish: 150 EUR / year

4

3

102 m<sup>2</sup>

NEW ON THE MARKET Having a property in Los Álamos (Torremolinos) is a symbol of prestige. Having a Penthouse in Los Álamos is a luxury available to very few. This wonderful brand new duplex penthouse has 4 bedrooms, 3 bathrooms and spectacular terraces with 270-degree views of the sea, the mountains and the city. On the main floor we find the open concept living room-kitchen-dining room, three bedrooms and two bathrooms. Of course a terrace of more than 40 m2. On the upper floor we find a huge bedroom surrounded by large windows and a bathroom. The terrace on this floor completely surrounds the interior room and is more than 60 m2. The construction materials, the extra elements, the appliances and the rest of the details are of the highest quality. Without a doubt, a wonderful residence capable of satisfying the greatest of demands. The penthouse has two underground parking spaces and a comfortable storage room. Take a look at the video, plans and virtual tour. If after all this you want to see it, just contact us. We will be happy to show it to you.