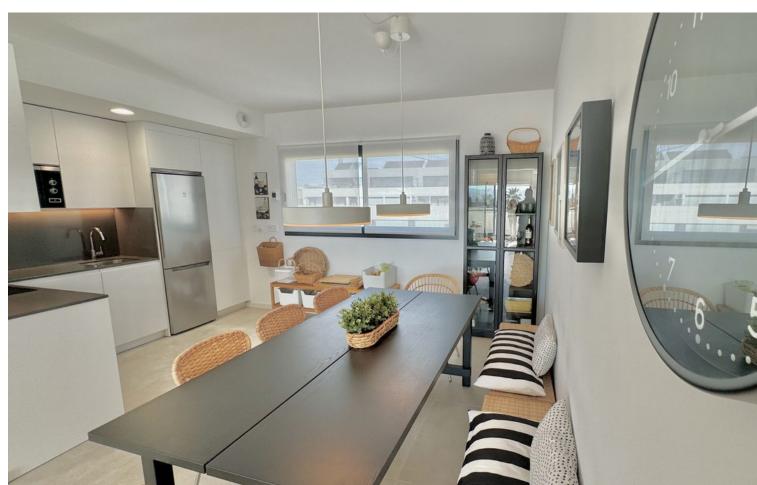

## Sales - Apartment - Torremolinos 1.065.000€

Torremolinos Apartment

Community: 3,240 EUR / year Rubbish: 150 EUR / year

4

3

102 m<sup>2</sup>

NEW ON THE MARKET Having a property in Los Álamos (Torremolinos) is a symbol of prestige. Having a Penthouse in Los Álamos is a luxury available to very few. This wonderful brand new duplex penthouse has 4 bedrooms, 3 bathrooms and spectacular terraces with 270-degree views of the sea, the mountains and the city. On the main floor we find the open concept living room-kitchen-dining room, three bedrooms and two bathrooms. Of course a terrace of more than 40 m2. On the upper floor we find a huge bedroom surrounded by large windows and a bathroom. The terrace on this floor completely surrounds the interior room and is more than 60 m2. The construction materials, the extra elements, the appliances and the rest of the details are of the highest quality. Without a doubt, a wonderful residence capable of satisfying the greatest of demands. The penthouse has two underground parking spaces and a comfortable storage room. Take a look at the video, plans and virtual tour. If after all this you want to see it, just contact us. We will be happy to show it to you.