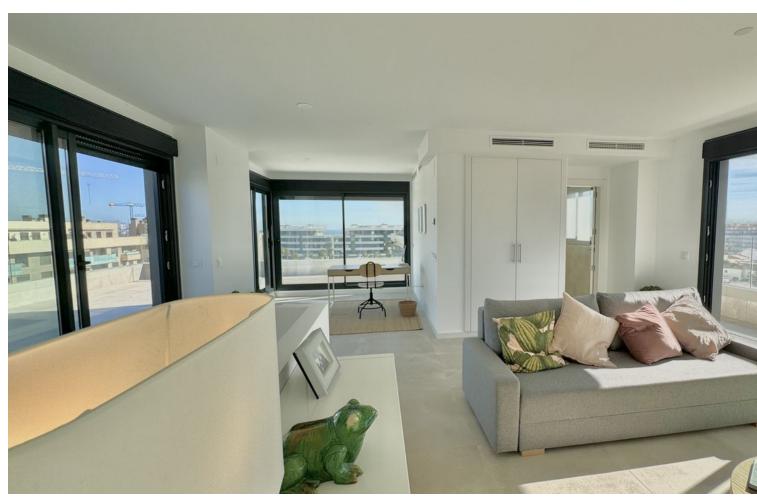

## Sales - Apartment - Torremolinos 1.065.000€

Torremolinos Apartment

Community: 3,240 EUR / year Rubbish: 150 EUR / year

4

3

102 m<sup>2</sup>

NEW ON THE MARKET Having a property in Los Álamos (Torremolinos) is a symbol of prestige. Having a Penthouse in Los Álamos is a luxury available to very few. This wonderful brand new duplex penthouse has 4 bedrooms, 3 bathrooms and spectacular terraces with 270-degree views of the sea, the mountains and the city. On the main floor we find the open concept living room-kitchen-dining room, three bedrooms and two bathrooms. Of course a terrace of more than 40 m2. On the upper floor we find a huge bedroom surrounded by large windows and a bathroom. The terrace on this floor completely surrounds the interior room and is more than 60 m2. The construction materials, the extra elements, the appliances and the rest of the details are of the highest quality. Without a doubt, a wonderful residence capable of satisfying the greatest of demands. The penthouse has two underground parking spaces and a comfortable storage room. Take a look at the video, plans and virtual tour. If after all this you want to see it, just contact us. We will be happy to show it to you.