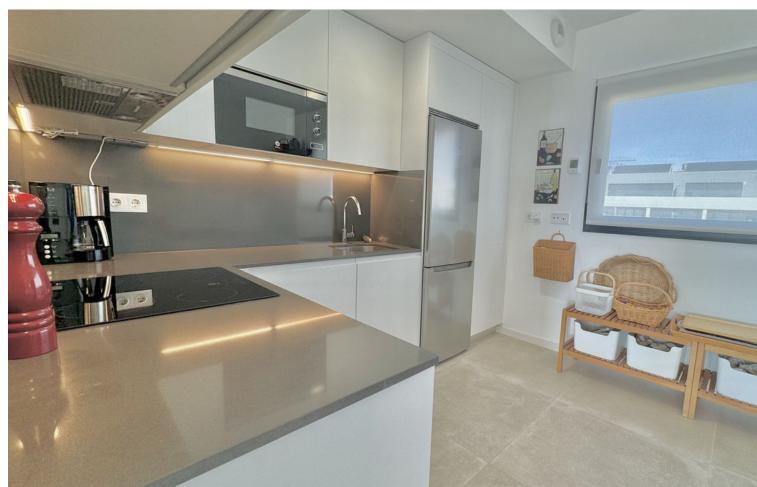

## Sales - Apartment - Torremolinos 1.065.000€

Torremolinos Apartment

Community: 3,240 EUR / year Rubbish: 150 EUR / year

4

3

102 m<sup>2</sup>

NEW ON THE MARKET Having a property in Los Álamos (Torremolinos) is a symbol of prestige. Having a Penthouse in Los Álamos is a luxury available to very few. This wonderful brand new duplex penthouse has 4 bedrooms, 3 bathrooms and spectacular terraces with 270-degree views of the sea, the mountains and the city. On the main floor we find the open concept living room-kitchen-dining room, three bedrooms and two bathrooms. Of course a terrace of more than 40 m2. On the upper floor we find a huge bedroom surrounded by large windows and a bathroom. The terrace on this floor completely surrounds the interior room and is more than 60 m2. The construction materials, the extra elements, the appliances and the rest of the details are of the highest quality. Without a doubt, a wonderful residence capable of satisfying the greatest of demands. The penthouse has two underground parking spaces and a comfortable storage room. Take a look at the video, plans and virtual tour. If after all this you want to see it, just contact us. We will be happy to show it to you.