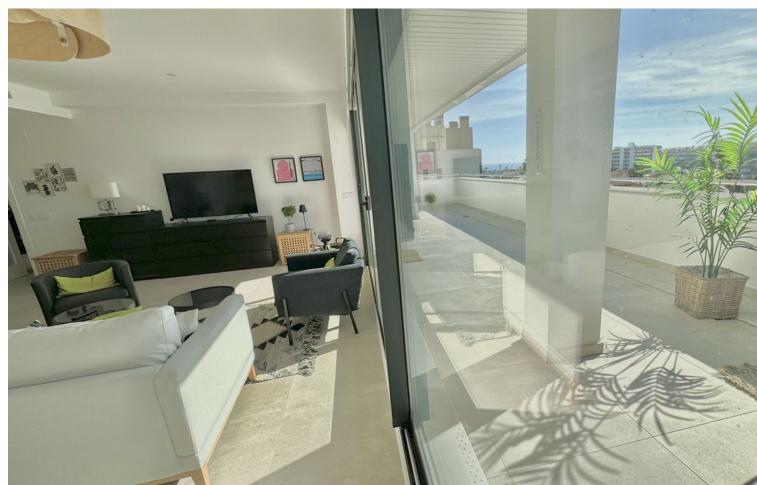

## Sales - Apartment - Torremolinos 1.065.000€

Torremolinos Apartment

Community: 3,240 EUR / year Rubbish: 150 EUR / year

4

3

102 m<sup>2</sup>

NEW ON THE MARKET Having a property in Los Álamos (Torremolinos) is a symbol of prestige. Having a Penthouse in Los Álamos is a luxury available to very few. This wonderful brand new duplex penthouse has 4 bedrooms, 3 bathrooms and spectacular terraces with 270-degree views of the sea, the mountains and the city. On the main floor we find the open concept living room-kitchen-dining room, three bedrooms and two bathrooms. Of course a terrace of more than 40 m2. On the upper floor we find a huge bedroom surrounded by large windows and a bathroom. The terrace on this floor completely surrounds the interior room and is more than 60 m2. The construction materials, the extra elements, the appliances and the rest of the details are of the highest quality. Without a doubt, a wonderful residence capable of satisfying the greatest of demands. The penthouse has two underground parking spaces and a comfortable storage room. Take a look at the video, plans and virtual tour. If after all this you want to see it, just contact us. We will be happy to show it to you.