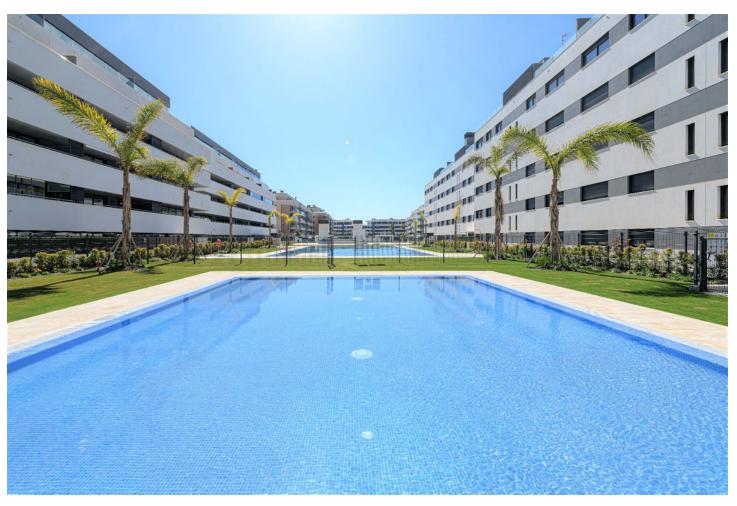

## Sales - Apartment - Torremolinos 1.065.000€

Torremolinos Apartment

Community: 3,240 EUR / year Rubbish: 150 EUR / year

4

3

102 m<sup>2</sup>

NEW ON THE MARKET Having a property in Los Álamos (Torremolinos) is a symbol of prestige. Having a Penthouse in Los Álamos is a luxury available to very few. This wonderful brand new duplex penthouse has 4 bedrooms, 3 bathrooms and spectacular terraces with 270-degree views of the sea, the mountains and the city. On the main floor we find the open concept living room-kitchen-dining room, three bedrooms and two bathrooms. Of course a terrace of more than 40 m2. On the upper floor we find a huge bedroom surrounded by large windows and a bathroom. The terrace on this floor completely surrounds the interior room and is more than 60 m2. The construction materials, the extra elements, the appliances and the rest of the details are of the highest quality. Without a doubt, a wonderful residence capable of satisfying the greatest of demands. The penthouse has two underground parking spaces and a comfortable storage room. Take a look at the video, plans and virtual tour. If after all this you want to see it, just contact us. We will be happy to show it to you.