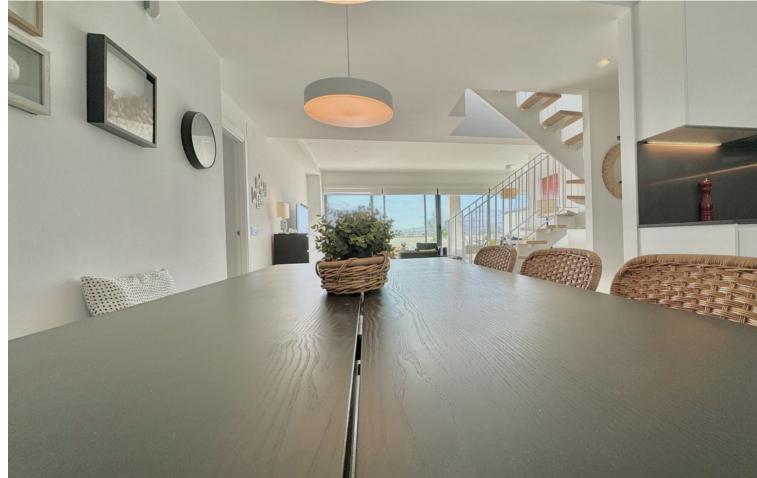

## Sales - Apartment - Torremolinos 1.065.000€

Torremolinos Apartment

Community: 3,240 EUR / year Rubbish: 150 EUR / year

4

3

102 m<sup>2</sup>

NEW ON THE MARKET Having a property in Los Álamos (Torremolinos) is a symbol of prestige. Having a Penthouse in Los Álamos is a luxury available to very few. This wonderful brand new duplex penthouse has 4 bedrooms, 3 bathrooms and spectacular terraces with 270-degree views of the sea, the mountains and the city. On the main floor we find the open concept living room-kitchen-dining room, three bedrooms and two bathrooms. Of course a terrace of more than 40 m2. On the upper floor we find a huge bedroom surrounded by large windows and a bathroom. The terrace on this floor completely surrounds the interior room and is more than 60 m2. The construction materials, the extra elements, the appliances and the rest of the details are of the highest quality. Without a doubt, a wonderful residence capable of satisfying the greatest of demands. The penthouse has two underground parking spaces and a comfortable storage room. Take a look at the video, plans and virtual tour. If after all this you want to see it, just contact us. We will be happy to show it to you.