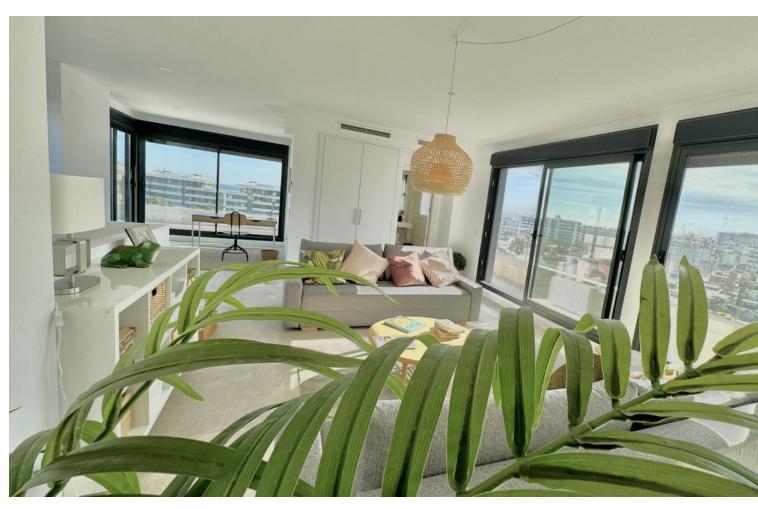

## Sales - Apartment - Torremolinos 1.065.000€

Torremolinos Apartment

Community: 3,240 EUR / year Rubbish: 150 EUR / year

4

3

102 m<sup>2</sup>

NEW ON THE MARKET Having a property in Los Álamos (Torremolinos) is a symbol of prestige. Having a Penthouse in Los Álamos is a luxury available to very few. This wonderful brand new duplex penthouse has 4 bedrooms, 3 bathrooms and spectacular terraces with 270-degree views of the sea, the mountains and the city. On the main floor we find the open concept living room-kitchen-dining room, three bedrooms and two bathrooms. Of course a terrace of more than 40 m2. On the upper floor we find a huge bedroom surrounded by large windows and a bathroom. The terrace on this floor completely surrounds the interior room and is more than 60 m2. The construction materials, the extra elements, the appliances and the rest of the details are of the highest quality. Without a doubt, a wonderful residence capable of satisfying the greatest of demands. The penthouse has two underground parking spaces and a comfortable storage room. Take a look at the video, plans and virtual tour. If after all this you want to see it, just contact us. We will be happy to show it to you.