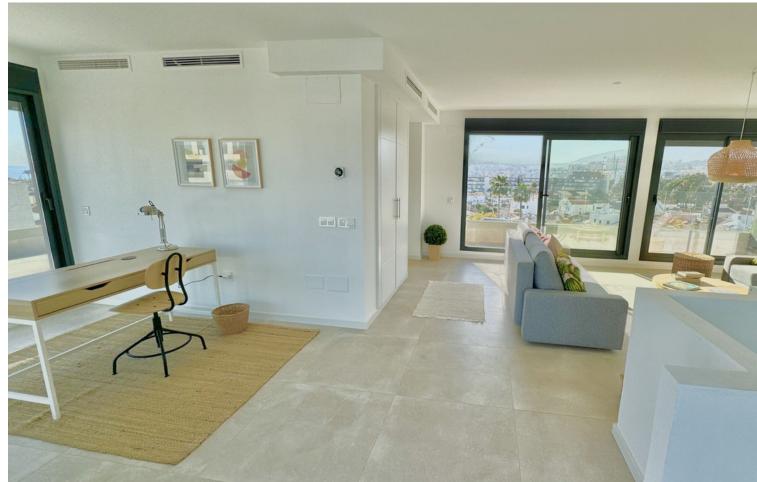

## Sales - Apartment - Torremolinos 1.065.000€

Torremolinos Apartment

Community: 3,240 EUR / year Rubbish: 150 EUR / year

4

3

102 m<sup>2</sup>

NEW ON THE MARKET Having a property in Los Álamos (Torremolinos) is a symbol of prestige. Having a Penthouse in Los Álamos is a luxury available to very few. This wonderful brand new duplex penthouse has 4 bedrooms, 3 bathrooms and spectacular terraces with 270-degree views of the sea, the mountains and the city. On the main floor we find the open concept living room-kitchen-dining room, three bedrooms and two bathrooms. Of course a terrace of more than 40 m2. On the upper floor we find a huge bedroom surrounded by large windows and a bathroom. The terrace on this floor completely surrounds the interior room and is more than 60 m2. The construction materials, the extra elements, the appliances and the rest of the details are of the highest quality. Without a doubt, a wonderful residence capable of satisfying the greatest of demands. The penthouse has two underground parking spaces and a comfortable storage room. Take a look at the video, plans and virtual tour. If after all this you want to see it, just contact us. We will be happy to show it to you.