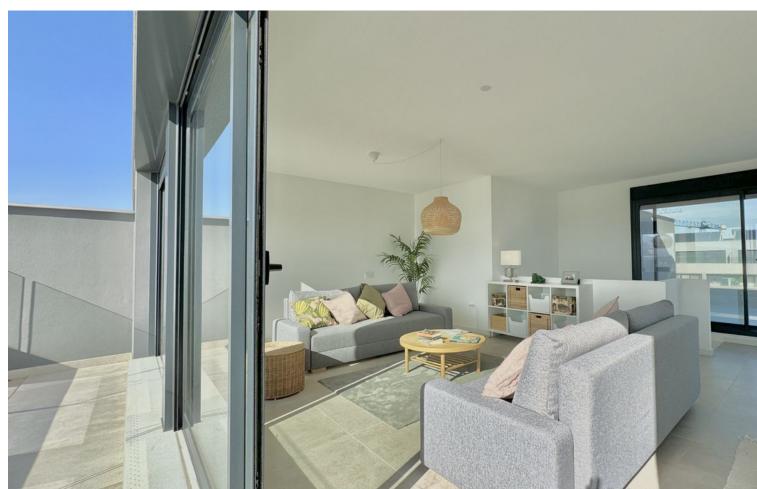

## Sales - Apartment - Torremolinos 1.065.000€

Torremolinos Apartment

Community: 3,240 EUR / year Rubbish: 150 EUR / year

4

3

102 m<sup>2</sup>

NEW ON THE MARKET Having a property in Los Álamos (Torremolinos) is a symbol of prestige. Having a Penthouse in Los Álamos is a luxury available to very few. This wonderful brand new duplex penthouse has 4 bedrooms, 3 bathrooms and spectacular terraces with 270-degree views of the sea, the mountains and the city. On the main floor we find the open concept living room-kitchen-dining room, three bedrooms and two bathrooms. Of course a terrace of more than 40 m2. On the upper floor we find a huge bedroom surrounded by large windows and a bathroom. The terrace on this floor completely surrounds the interior room and is more than 60 m2. The construction materials, the extra elements, the appliances and the rest of the details are of the highest quality. Without a doubt, a wonderful residence capable of satisfying the greatest of demands. The penthouse has two underground parking spaces and a comfortable storage room. Take a look at the video, plans and virtual tour. If after all this you want to see it, just contact us. We will be happy to show it to you.