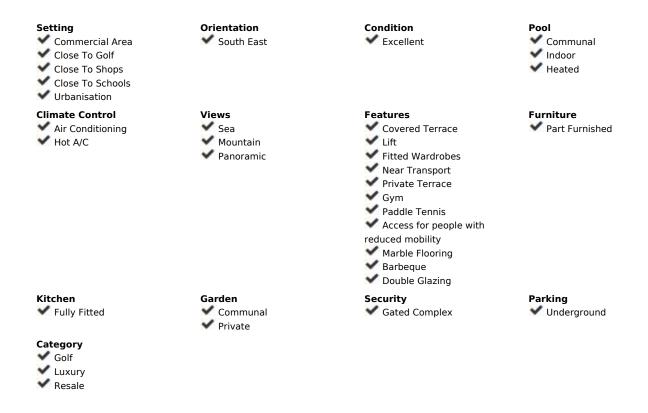

## Sales - Apartment - Benahavís 424.500€

Benahavís Apartment

Community: 3,180 EUR / year IBI: 388 EUR / year

2

2

125 m<sup>2</sup>

Beautiful elevated ground floor apartment that we find in the very prestigious urbanization Los Gazules, with private garden and open views to the Concha mountain and lateral sea view. It is a very quiet urbanization with lush gardens and has 3 outdoor pools, a large indoor pool with amazing views, GYM and padel court. As you enter the property you find yourself in a large open hall leading to the lounge and dining area, giving you an instant feeling of "coming home". This marble floored apartment has 2 bedrooms both with ensuite bathrooms and is very spacious. It also has a good size kitchen with extra laundry area. Two terraces, one covered with glass curtains and another open terrace next to it, to enjoy outside breakfast and dining and cool drinks whilst enjoying the Mediterranean lifestyle! The terrace leads to a very nice private garden, big enough for a table and chairs as well as sunbeds and it can also be used as BBQ area. The property comes with underground parking and storage. The complex has a concierge and is looked after by several gardeners, to keep the mature community gardens in perfect condition! Furthermore we find several 18-hole Golf courses in the area, such as Atalaya Golf & Country, El Paraiso Golf Club and Real Club de Golf Guadalmina. Mercadona is so nearby, you don't even need a car to go shopping. And you can reach Puerto Banus in 10 minutes by car! And of course not to forget the Atalaya International school just a few steps away! Contact us for a viewing, we have the keys! Ground Floor Apartment, Benahavís, Costa del Sol. 2 Bedrooms, 2 Bathrooms, Built 0 m². Setting: Commercial Area, Close To Golf, Close To Shops, Close To Schools, Urbanisation. Orientation: South East. Condition: Excellent. Pool: Communal, Indoor, Heated. Climate Control: Air Conditioning, Hot A/C. Views: Sea, Mountain, Panoramic. Features: Covered Terrace, Lift, Fitted Wardrobes, Near Transport, Private Terrace, Gym, Paddle Tennis, Access for people with reduced mobility, Marble Flooring, Barbeque, Double Glazing. Furniture: Part Furnished. Kitchen: Fully Fitted. Garden: Communal, Private. Security: Gated Complex. Parking: Underground. Utilities: Electricity, Drinkable Water. Category: Golf, Luxury, Resale.