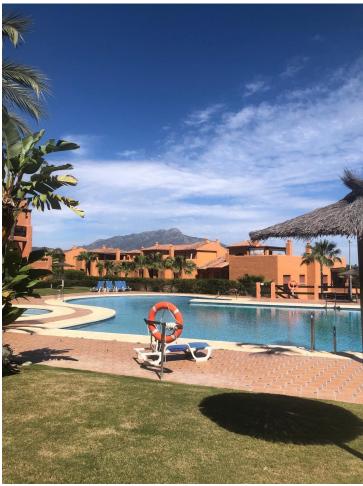

## Sales - Apartment - Benahavís 424.500€

Benahavís Apartment

Community: 3,180 EUR / year IBI: 388 EUR / year

2

2

125 m<sup>2</sup>

Beautiful elevated ground floor apartment that we find in the very prestigious urbanization Los Gazules, with private garden and open views to the Concha mountain and lateral sea view. It is a very quiet urbanization with lush gardens and has 3 outdoor pools, a large indoor pool with amazing views, GYM and padel court. As you enter the property you find yourself in a large open hall leading to the lounge and dining area, giving you an instant feeling of "coming home". This marble floored apartment has 2 bedrooms both with ensuite bathrooms and is very spacious. It also has a good size kitchen with extra laundry area. Two terraces, one covered with glass curtains and another open terrace next to it, to enjoy outside breakfast and dining and cool drinks whilst enjoying the Mediterranean lifestyle! The terrace leads to a very nice private garden, big enough for a table and chairs as well as sunbeds and it can also be used as BBQ area. The property comes with underground parking and storage. The complex has a concierge and is looked after by several gardeners, to keep the mature community gardens in perfect condition! Furthermore we find several 18-hole Golf courses in the area, such as Atalaya Golf & Country, El Paraiso Golf Club and Real Club de Golf Guadalmina. Mercadona is so nearby, you don't even need a car to go shopping. And you can reach Puerto Banus in 10 minutes by car! And of course not to forget the Atalaya International school just a few steps away! Contact us for a viewing, we have the keys! Ground Floor Apartment, Benahavís, Costa del Sol. 2 Bedrooms, 2 Bathrooms, Built 0 m². Setting: Commercial Area, Close To Golf, Close To Shops, Close To Schools, Urbanisation. Orientation: South East. Condition: Excellent. Pool: Communal, Indoor, Heated. Climate Control: Air Conditioning, Hot A/C. Views: Sea, Mountain, Panoramic. Features: Covered Terrace, Lift, Fitted Wardrobes, Near Transport, Private Terrace, Gym, Paddle Tennis, Access for people with reduced mobility, Marble Flooring, Barbeque, Double Glazing. Furniture: Part Furnished. Kitchen: Fully Fitted. Garden: Communal, Private. Security: Gated Complex. Parking: Underground. Utilities: Electricity, Drinkable Water. Category: Golf, Luxury, Resale.