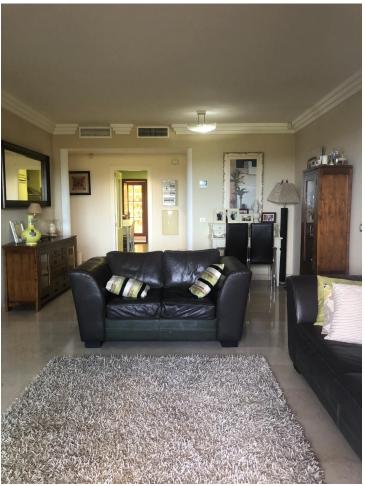

## Sales - Apartment - Benahavís 424.500€

Benahavís Apartment

Community: 3,180 EUR / year IBI: 388 EUR / year

2

2

125 m<sup>2</sup>

Beautiful elevated ground floor apartment that we find in the very prestigious urbanization Los Gazules, with private garden and open views to the Concha mountain and lateral sea view. It is a very quiet urbanization with lush gardens and has 3 outdoor pools, a large indoor pool with amazing views, GYM and padel court. As you enter the property you find yourself in a large open hall leading to the lounge and dining area, giving you an instant feeling of "coming home". This marble floored apartment has 2 bedrooms both with ensuite bathrooms and is very spacious. It also has a good size kitchen with extra laundry area. Two terraces, one covered with glass curtains and another open terrace next to it, to enjoy outside breakfast and dining and cool drinks whilst enjoying the Mediterranean lifestyle! The terrace leads to a very nice private garden, big enough for a table and chairs as well as sunbeds and it can also be used as BBQ area. The property comes with underground parking and storage. The complex has a concierge and is looked after by several gardeners, to keep the mature community gardens in perfect condition! Furthermore we find several 18-hole Golf courses in the area, such as Atalaya Golf & Country, El Paraiso Golf Club and Real Club de Golf Guadalmina. Mercadona is so nearby, you don't even need a car to go shopping. And you can reach Puerto Banus in 10 minutes by car! And of course not to forget the Atalaya International school just a few steps away! Contact us for a viewing, we have the keys! Ground Floor Apartment, Benahavís, Costa del Sol. 2 Bedrooms, 2 Bathrooms, Built 0 m². Setting: Commercial Area, Close To Golf, Close To Shops, Close To Schools, Urbanisation. Orientation: South East. Condition: Excellent. Pool: Communal, Indoor, Heated. Climate Control: Air Conditioning, Hot A/C. Views: Sea, Mountain, Panoramic. Features: Covered Terrace, Lift, Fitted Wardrobes, Near Transport, Private Terrace, Gym, Paddle Tennis, Access for people with reduced mobility, Marble Flooring, Barbeque, Double Glazing. Furniture: Part Furnished. Kitchen: Fully Fitted. Garden: Communal, Private. Security: Gated Complex. Parking: Underground. Utilities: Electricity, Drinkable Water. Category: Golf, Luxury, Resale.