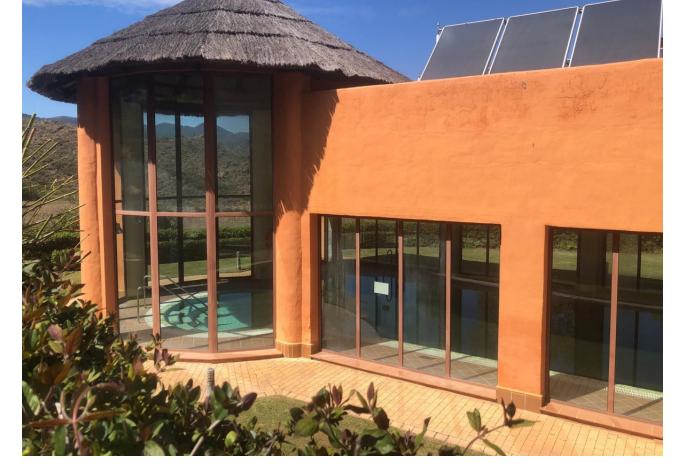

## Sales - Apartment - Benahavís 424.500€

Benahavís Apartment

Community: 3,180 EUR / year IBI: 388 EUR / year

2

2

125 m<sup>2</sup>

Beautiful elevated ground floor apartment that we find in the very prestigious urbanization Los Gazules, with private garden and open views to the Concha mountain and lateral sea view. It is a very quiet urbanization with lush gardens and has 3 outdoor pools, a large indoor pool with amazing views, GYM and padel court. As you enter the property you find yourself in a large open hall leading to the lounge and dining area, giving you an instant feeling of "coming home". This marble floored apartment has 2 bedrooms both with ensuite bathrooms and is very spacious. It also has a good size kitchen with extra laundry area. Two terraces, one covered with glass curtains and another open terrace next to it, to enjoy outside breakfast and dining and cool drinks whilst enjoying the Mediterranean lifestyle! The terrace leads to a very nice private garden, big enough for a table and chairs as well as sunbeds and it can also be used as BBQ area. The property comes with underground parking and storage. The complex has a concierge and is looked after by several gardeners, to keep the mature community gardens in perfect condition! Furthermore we find several 18-hole Golf courses in the area, such as Atalaya Golf & Country, El Paraiso Golf Club and Real Club de Golf Guadalmina. Mercadona is so nearby, you don't even need a car to go shopping. And you can reach Puerto Banus in 10 minutes by car! And of course not to forget the Atalaya International school just a few steps away! Contact us for a viewing, we have the keys! Ground Floor Apartment, Benahavís, Costa del Sol. 2 Bedrooms, 2 Bathrooms, Built 0 m². Setting: Commercial Area, Close To Golf, Close To Shops, Close To Schools, Urbanisation. Orientation: South East. Condition: Excellent. Pool: Communal, Indoor, Heated. Climate Control: Air Conditioning, Hot A/C. Views: Sea, Mountain, Panoramic. Features: Covered Terrace, Lift, Fitted Wardrobes, Near Transport, Private Terrace, Gym, Paddle Tennis, Access for people with reduced mobility, Marble Flooring, Barbeque, Double Glazing. Furniture: Part Furnished. Kitchen: Fully Fitted. Garden: Communal, Private. Security: Gated Complex. Parking: Underground. Utilities: Electricity, Drinkable Water. Category: Golf, Luxury, Resale.