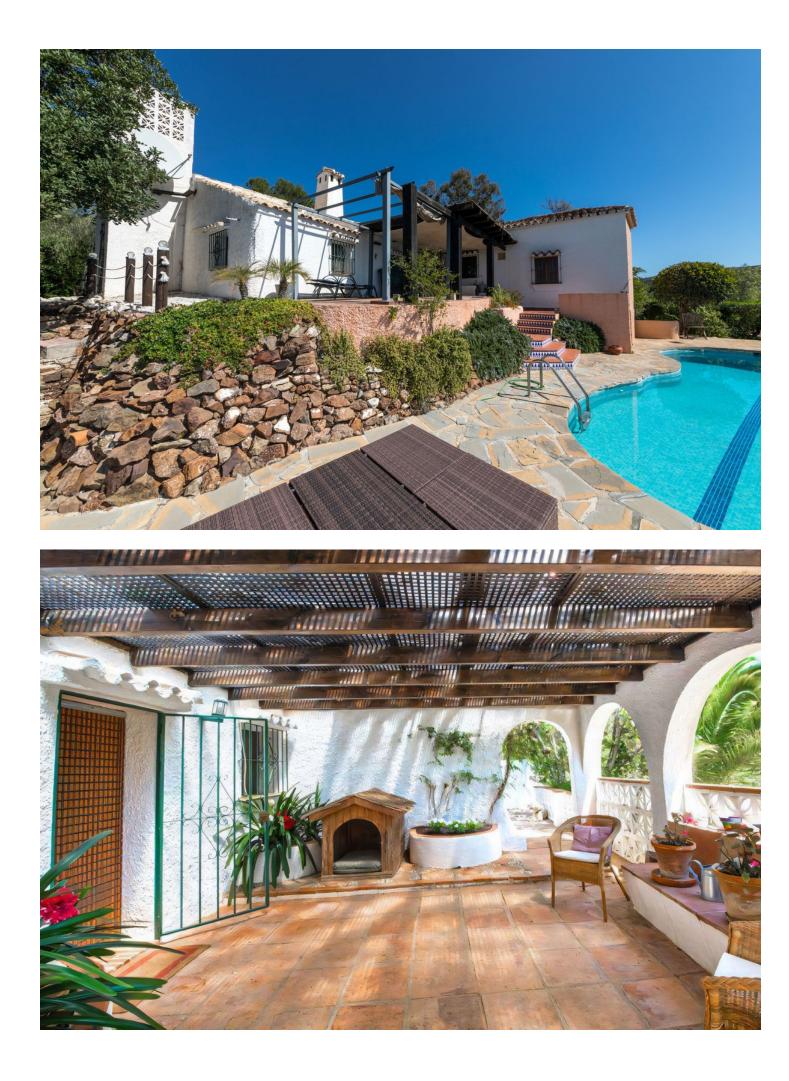

## Mijas House IBI: 584 EUR / year 5 3 285 m2 11000 m2

Special finca with a main house, guest house and stables in the Mijas area, close to amenities A very special finca located a short distance inland from Mijas Golf, just off the road up towards Alhaurin El Grande. This is a country property with very good road access and is perfect for buyers who are nervous of unmade tracks. The total land area is approaching 10,000 m2 although the real usable area surrounding the house is around 5,500m2. The property comprises a main house, which is a typical country house, built some timje ago, and now in need of a bit of a refresh, but which has great potential. Approached via an enclosed terrace there is a good sized living/dining room with fireplace, a smaller snug sitting room with an office area off and well fitted kitchen with integrated appliances and utility area. The main bedroom has wardrobes and an en suite bathroom. There are two further bedrooms with an interconnecting bathroom with bath and shower The house has a covered terrace accessed from the living area which leads to the pool and there are various terraces to enjoy both sun and shade throughout the year. shower. A new eco friendly air conditioning system has recently been installed which also provides hot water. There is also a chalet style guest house of timber construction which is nicely presented with double glazed windows. It has a comfortable living room with sitting and dining space together with a log burner stove. There is a comprehensively fitted kitchen with integrated appliances including a washing machine and dishwasher, two bedrooms and a recently refitted shower room. Hot water is from a bottled gas boiler. The Guest house has its own private terrace areas which enjoy the views and it also it has a tourist licence for lettings. On the lower side of the plot there is a stable block and paddock area with its own separate entrance although there is also access down from the main drive way. The stables have 4 loose boxes plus a tack room and a studio suite with a living area, kitchen and bathroom. The plot is gated with an automatic entrance gate and driveway down to the house where there is a garage/store, car part and further parking spaces including a dedicated space for the guesthouse. The property has well water and a water storage tanks for the houses and also for irrigation.