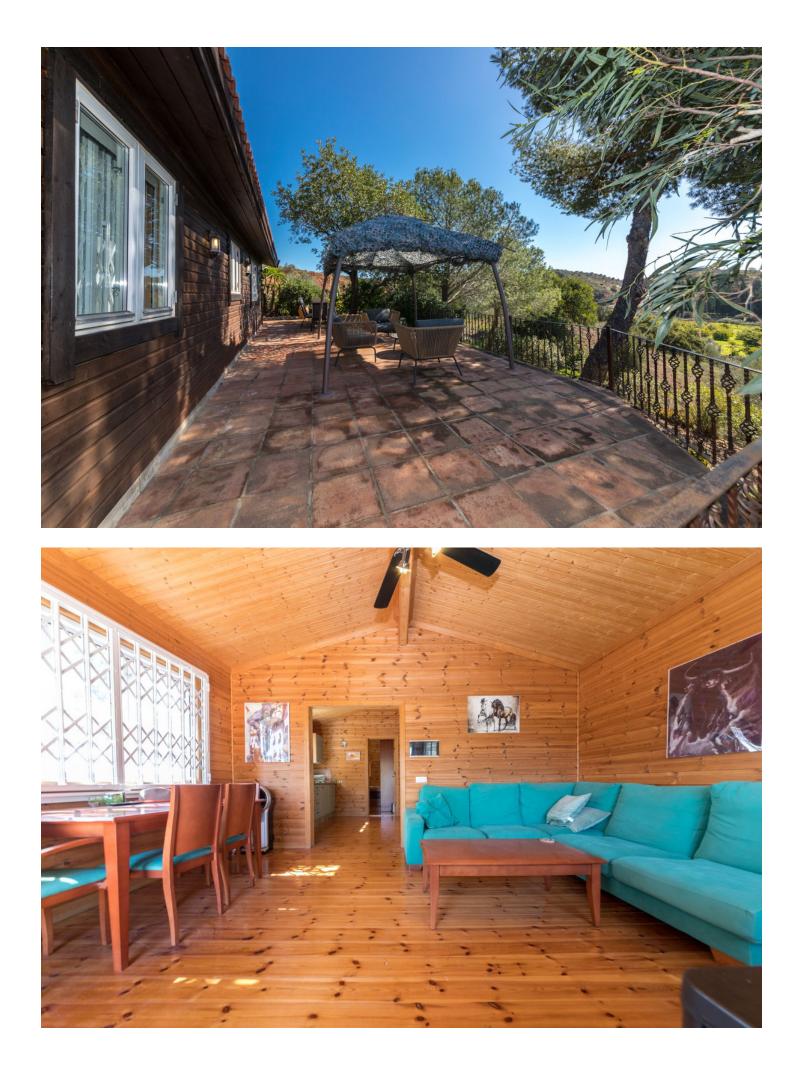

## Mijas House IBI: 584 EUR / year 5 3 285 m2 11000 m2

Special finca with a main house, guest house and stables in the Mijas area, close to amenities A very special finca located a short distance inland from Mijas Golf, just off the road up towards Alhaurin El Grande. This is a country property with very good road access and is perfect for buyers who are nervous of unmade tracks. The total land area is approaching 10,000 m2 although the real usable area surrounding the house is around 5,500m2. The property comprises a main house, which is a typical country house, built some timje ago, and now in need of a bit of a refresh, but which has great potential. Approached via an enclosed terrace there is a good sized living/dining room with fireplace, a smaller snug sitting room with an office area off and well fitted kitchen with integrated appliances and utility area. The main bedroom has wardrobes and an en suite bathroom. There are two further bedrooms with an interconnecting bathroom with bath and shower The house has a covered terrace accessed from the living area which leads to the pool and there are various terraces to enjoy both sun and shade throughout the year. shower. A new eco friendly air conditioning system has recently been installed which also provides hot water. There is also a chalet style guest house of timber construction which is nicely presented with double glazed windows. It has a comfortable living room with sitting and dining space together with a log burner stove. There is a comprehensively fitted kitchen with integrated appliances including a washing machine and dishwasher, two bedrooms and a recently refitted shower room. Hot water is from a bottled gas boiler. The Guest house has its own private terrace areas which enjoy the views and it also it has a tourist licence for lettings. On the lower side of the plot there is a stable block and paddock area with its own separate entrance although there is also access down from the main drive way. The stables have 4 loose boxes plus a tack room and a studio suite with a living area, kitchen and bathroom. The plot is gated with an automatic entrance gate and driveway down to the house where there is a garage/store, car part and further parking spaces including a dedicated space for the guesthouse. The property has well water and a water storage tanks for the houses and also for irrigation.