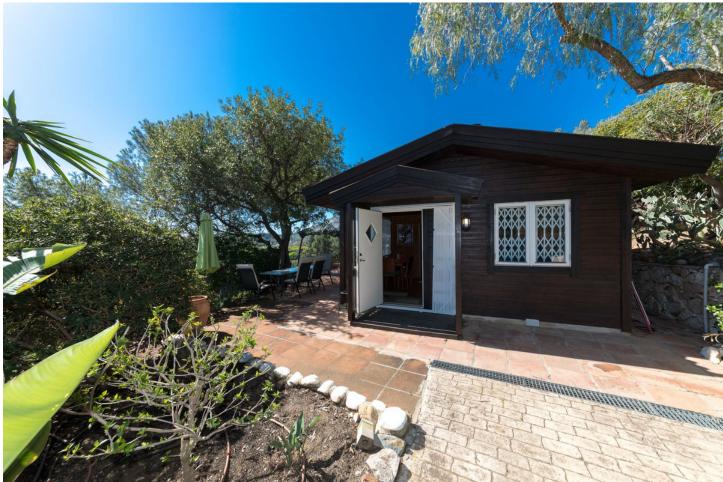

## Mijas House IBI: 584 EUR / year 5 3 285 m2 11000 m2

Special finca with a main house, guest house and stables in the Mijas area, close to amenities A very special finca located a short distance inland from Mijas Golf, just off the road up towards Alhaurin El Grande. This is a country property with very good road access and is perfect for buyers who are nervous of unmade tracks. The total land area is approaching 10,000 m2 although the real usable area surrounding the house is around 5,500m2. The property comprises a main house, which is a typical country house, built some timje ago, and now in need of a bit of a refresh, but which has great potential. Approached via an enclosed terrace there is a good sized living/dining room with fireplace, a smaller snug sitting room with an office area off and well fitted kitchen with integrated appliances and utility area. The main bedroom has wardrobes and an en suite bathroom. There are two further bedrooms with an interconnecting bathroom with bath and shower The house has a covered terrace accessed from the living area which leads to the pool and there are various terraces to enjoy both sun and shade throughout the year. shower. A new eco friendly air conditioning system has recently been installed which also provides hot water. There is also a chalet style guest house of timber construction which is nicely presented with double glazed windows. It has a comfortable living room with sitting and dining space together with a log burner stove. There is a comprehensively fitted kitchen with integrated appliances including a washing machine and dishwasher, two bedrooms and a recently refitted shower room. Hot water is from a bottled gas boiler. The Guest house has its own private terrace areas which enjoy the views and it also it has a tourist licence for lettings. On the lower side of the plot there is a stable block and paddock area with its own separate entrance although there is also access down from the main drive way. The stables have 4 loose boxes plus a tack room and a studio suite with a living area, kitchen and bathroom. The plot is gated with an automatic entrance gate and driveway down to the house where there is a garage/store, car part and further parking spaces including a dedicated space for the guesthouse. The property has well water and a water storage tanks for the houses and also for irrigation.