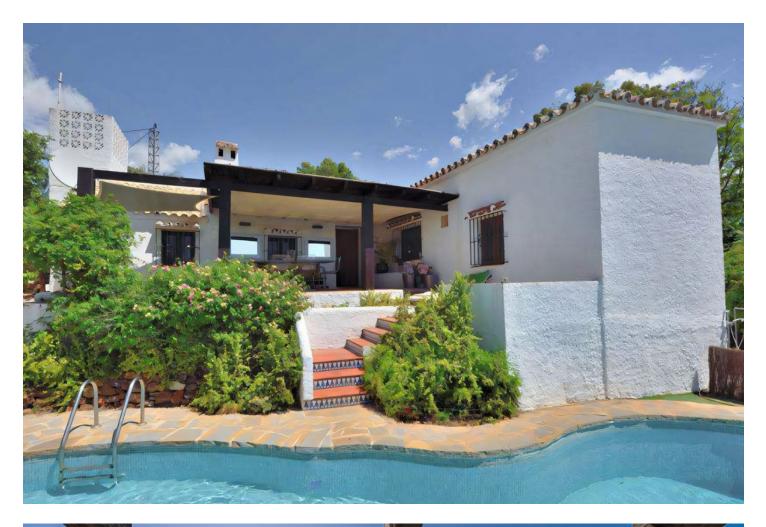

## Mijas House IBI: 584 EUR / year 5 3 285 m2 11000 m2

Special finca with a main house, guest house and stables in the Mijas area, close to amenities A very special finca located a short distance inland from Mijas Golf, just off the road up towards Alhaurin El Grande. This is a country property with very good road access and is perfect for buyers who are nervous of unmade tracks. The total land area is approaching 10,000 m2 although the real usable area surrounding the house is around 5,500m2. The property comprises a main house, which is a typical country house, built some timje ago, and now in need of a bit of a refresh, but which has great potential. Approached via an enclosed terrace there is a good sized living/dining room with fireplace, a smaller snug sitting room with an office area off and well fitted kitchen with integrated appliances and utility area. The main bedroom has wardrobes and an en suite bathroom. There are two further bedrooms with an interconnecting bathroom with bath and shower The house has a covered terrace accessed from the living area which leads to the pool and there are various terraces to enjoy both sun and shade throughout the year. shower. A new eco friendly air conditioning system has recently been installed which also provides hot water. There is also a chalet style guest house of timber construction which is nicely presented with double glazed windows. It has a comfortable living room with sitting and dining space together with a log burner stove. There is a comprehensively fitted kitchen with integrated appliances including a washing machine and dishwasher, two bedrooms and a recently refitted shower room. Hot water is from a bottled gas boiler. The Guest house has its own private terrace areas which enjoy the views and it also it has a tourist licence for lettings. On the lower side of the plot there is a stable block and paddock area with its own separate entrance although there is also access down from the main drive way. The stables have 4 loose boxes plus a tack room and a studio suite with a living area, kitchen and bathroom. The plot is gated with an automatic entrance gate and driveway down to the house where there is a garage/store, car part and further parking spaces including a dedicated space for the guesthouse. The property has well water and a water storage tanks for the houses and also for irrigation.

Kitchen Y Fully Fitted Climate Control Hot A/C Cold A/C

Garden VPrivate