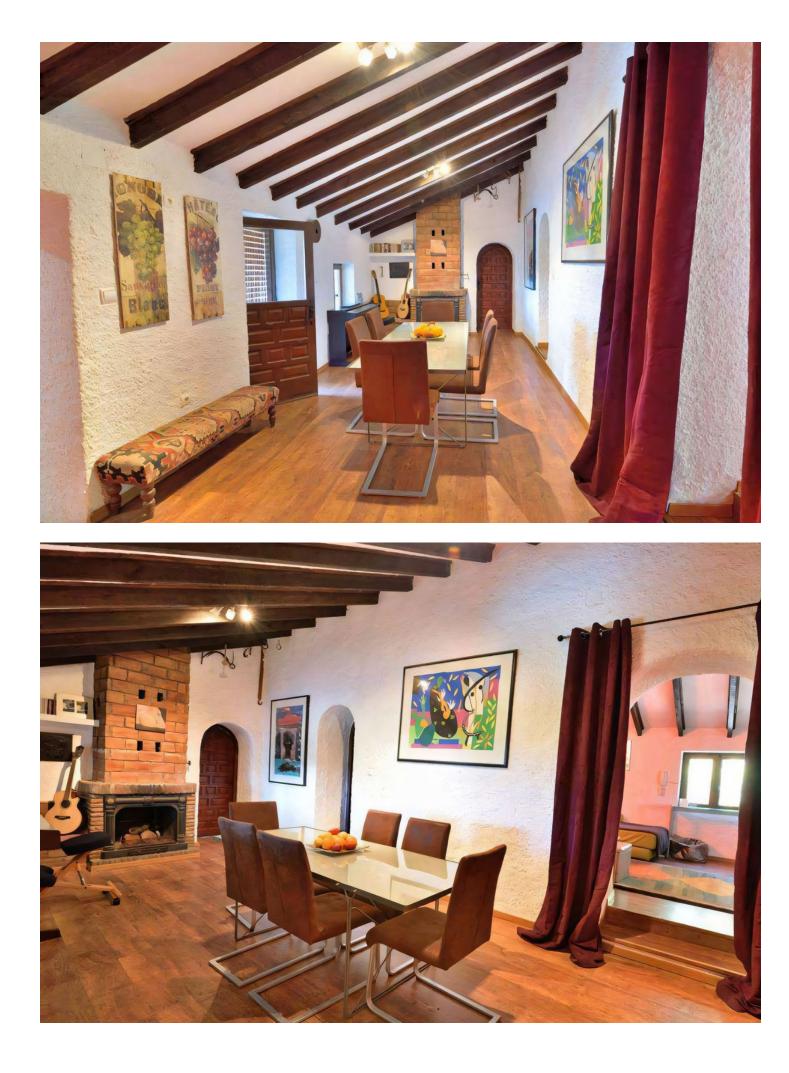

## Mijas House IBI: 584 EUR / year 5 3 285 m2 11000 m2

Special finca with a main house, guest house and stables in the Mijas area, close to amenities A very special finca located a short distance inland from Mijas Golf, just off the road up towards Alhaurin El Grande. This is a country property with very good road access and is perfect for buyers who are nervous of unmade tracks. The total land area is approaching 10,000 m2 although the real usable area surrounding the house is around 5,500m2. The property comprises a main house, which is a typical country house, built some timje ago, and now in need of a bit of a refresh, but which has great potential. Approached via an enclosed terrace there is a good sized living/dining room with fireplace, a smaller snug sitting room with an office area off and well fitted kitchen with integrated appliances and utility area. The main bedroom has wardrobes and an en suite bathroom. There are two further bedrooms with an interconnecting bathroom with bath and shower The house has a covered terrace accessed from the living area which leads to the pool and there are various terraces to enjoy both sun and shade throughout the year. shower. A new eco friendly air conditioning system has recently been installed which also provides hot water. There is also a chalet style guest house of timber construction which is nicely presented with double glazed windows. It has a comfortable living room with sitting and dining space together with a log burner stove. There is a comprehensively fitted kitchen with integrated appliances including a washing machine and dishwasher, two bedrooms and a recently refitted shower room. Hot water is from a bottled gas boiler. The Guest house has its own private terrace areas which enjoy the views and it also it has a tourist licence for lettings. On the lower side of the plot there is a stable block and paddock area with its own separate entrance although there is also access down from the main drive way. The stables have 4 loose boxes plus a tack room and a studio suite with a living area, kitchen and bathroom. The plot is gated with an automatic entrance gate and driveway down to the house where there is a garage/store, car part and further parking spaces including a dedicated space for the guesthouse. The property has well water and a water storage tanks for the houses and also for irrigation.