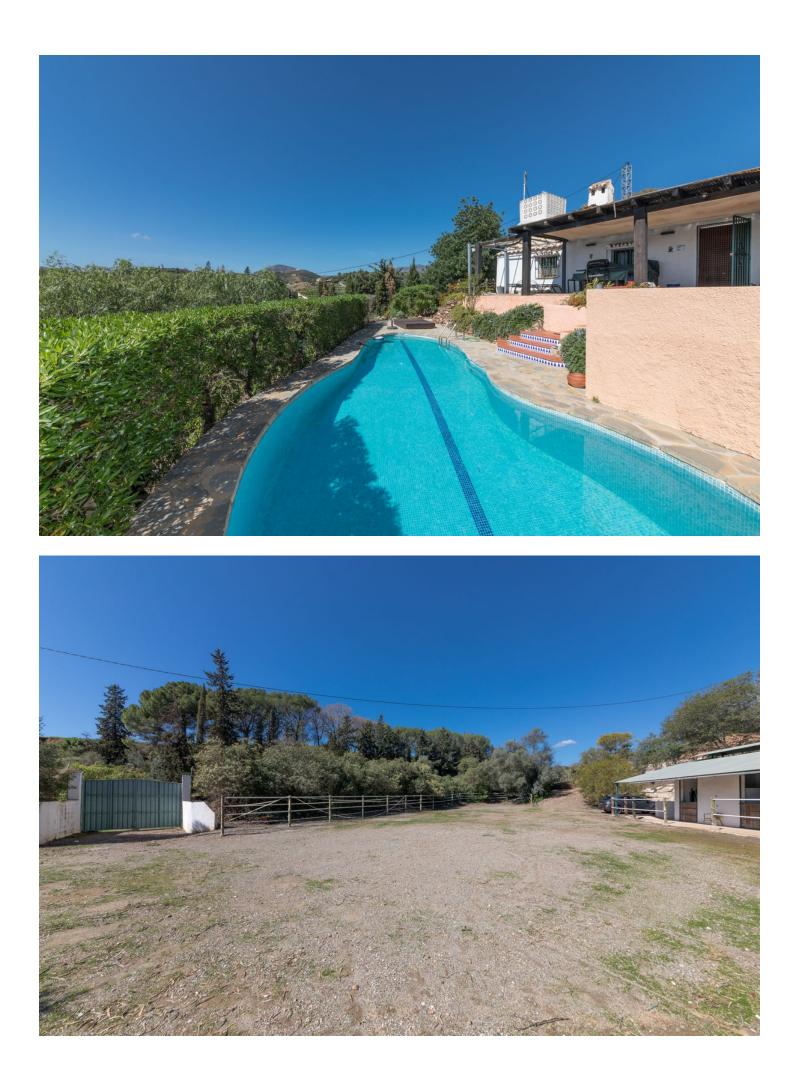

## Mijas House IBI: 584 EUR / year 5 3 285 m2 11000 m2

Special finca with a main house, guest house and stables in the Mijas area, close to amenities A very special finca located a short distance inland from Mijas Golf, just off the road up towards Alhaurin El Grande. This is a country property with very good road access and is perfect for buyers who are nervous of unmade tracks. The total land area is approaching 10,000 m2 although the real usable area surrounding the house is around 5,500m2. The property comprises a main house, which is a typical country house, built some timje ago, and now in need of a bit of a refresh, but which has great potential. Approached via an enclosed terrace there is a good sized living/dining room with fireplace, a smaller snug sitting room with an office area off and well fitted kitchen with integrated appliances and utility area. The main bedroom has wardrobes and an en suite bathroom. There are two further bedrooms with an interconnecting bathroom with bath and shower The house has a covered terrace accessed from the living area which leads to the pool and there are various terraces to enjoy both sun and shade throughout the year. shower. A new eco friendly air conditioning system has recently been installed which also provides hot water. There is also a chalet style guest house of timber construction which is nicely presented with double glazed windows. It has a comfortable living room with sitting and dining space together with a log burner stove. There is a comprehensively fitted kitchen with integrated appliances including a washing machine and dishwasher, two bedrooms and a recently refitted shower room. Hot water is from a bottled gas boiler. The Guest house has its own private terrace areas which enjoy the views and it also it has a tourist licence for lettings. On the lower side of the plot there is a stable block and paddock area with its own separate entrance although there is also access down from the main drive way. The stables have 4 loose boxes plus a tack room and a studio suite with a living area, kitchen and bathroom. The plot is gated with an automatic entrance gate and driveway down to the house where there is a garage/store, car part and further parking spaces including a dedicated space for the guesthouse. The property has well water and a water storage tanks for the houses and also for irrigation.