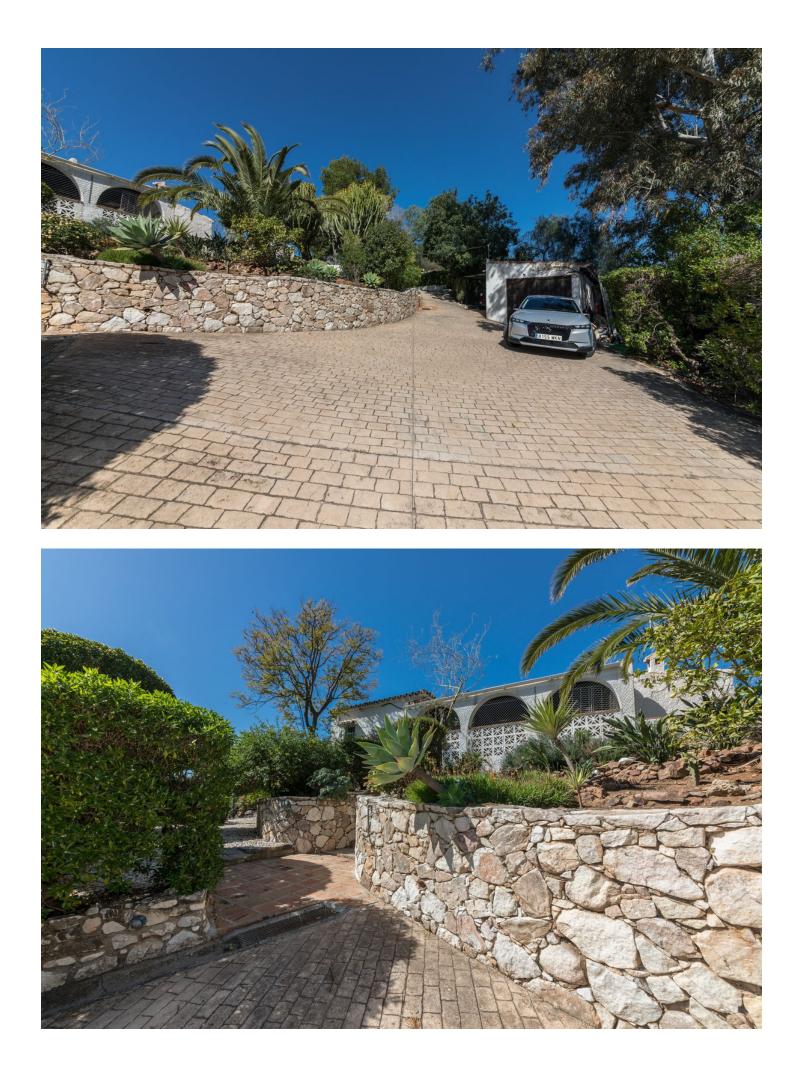

## Mijas House IBI: 584 EUR / year 5 3 285 m2 11000 m2

Special finca with a main house, guest house and stables in the Mijas area, close to amenities A very special finca located a short distance inland from Mijas Golf, just off the road up towards Alhaurin El Grande. This is a country property with very good road access and is perfect for buyers who are nervous of unmade tracks. The total land area is approaching 10,000 m2 although the real usable area surrounding the house is around 5,500m2. The property comprises a main house, which is a typical country house, built some timje ago, and now in need of a bit of a refresh, but which has great potential. Approached via an enclosed terrace there is a good sized living/dining room with fireplace, a smaller snug sitting room with an office area off and well fitted kitchen with integrated appliances and utility area. The main bedroom has wardrobes and an en suite bathroom. There are two further bedrooms with an interconnecting bathroom with bath and shower The house has a covered terrace accessed from the living area which leads to the pool and there are various terraces to enjoy both sun and shade throughout the year. shower. A new eco friendly air conditioning system has recently been installed which also provides hot water. There is also a chalet style guest house of timber construction which is nicely presented with double glazed windows. It has a comfortable living room with sitting and dining space together with a log burner stove. There is a comprehensively fitted kitchen with integrated appliances including a washing machine and dishwasher, two bedrooms and a recently refitted shower room. Hot water is from a bottled gas boiler. The Guest house has its own private terrace areas which enjoy the views and it also it has a tourist licence for lettings. On the lower side of the plot there is a stable block and paddock area with its own separate entrance although there is also access down from the main drive way. The stables have 4 loose boxes plus a tack room and a studio suite with a living area, kitchen and bathroom. The plot is gated with an automatic entrance gate and driveway down to the house where there is a garage/store, car part and further parking spaces including a dedicated space for the guesthouse. The property has well water and a water storage tanks for the houses and also for irrigation.

Setting Country

Views Country

Parking

Garage Open Private Orientation North East South West

- Features Fitted Wardrobes Guest House
- Ensuite Bathroom Stables
- Utilities

Electricity

💙 Drinkable Water

Pool ✓ Private