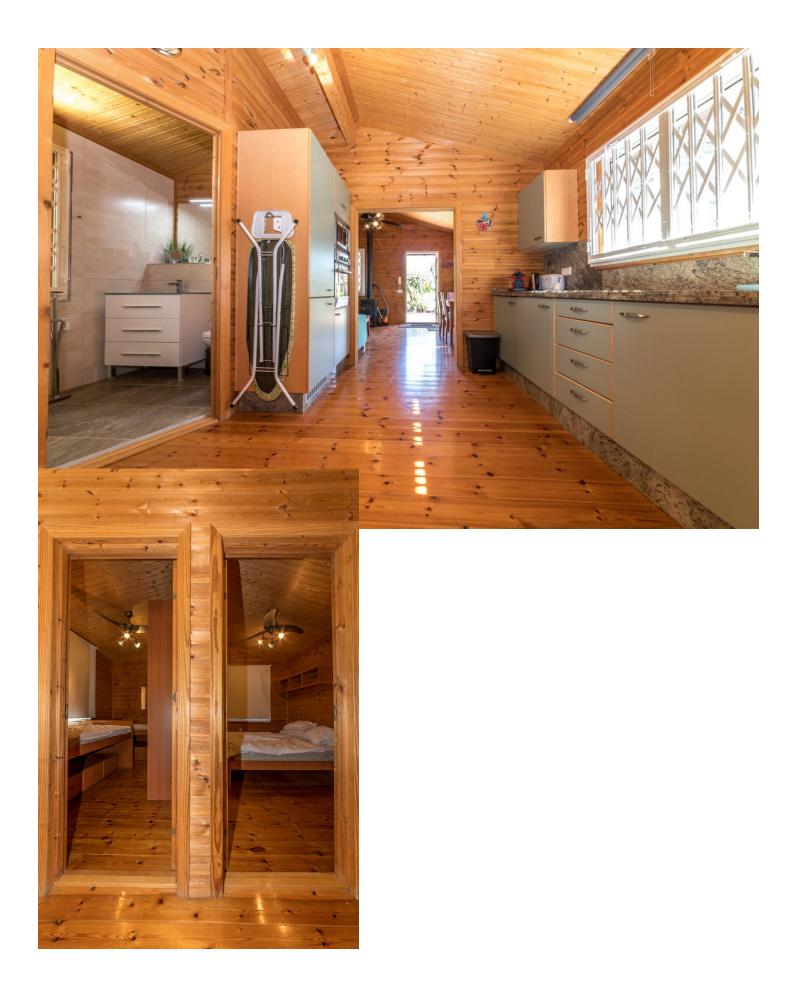

## Mijas House IBI: 584 EUR / year 5 3 285 m2 11000 m2

Special finca with a main house, guest house and stables in the Mijas area, close to amenities A very special finca located a short distance inland from Mijas Golf, just off the road up towards Alhaurin El Grande. This is a country property with very good road access and is perfect for buyers who are nervous of unmade tracks. The total land area is approaching 10,000 m2 although the real usable area surrounding the house is around 5,500m2. The property comprises a main house, which is a typical country house, built some timje ago, and now in need of a bit of a refresh, but which has great potential. Approached via an enclosed terrace there is a good sized living/dining room with fireplace, a smaller snug sitting room with an office area off and well fitted kitchen with integrated appliances and utility area. The main bedroom has wardrobes and an en suite bathroom. There are two further bedrooms with an interconnecting bathroom with bath and shower The house has a covered terrace accessed from the living area which leads to the pool and there are various terraces to enjoy both sun and shade throughout the year. shower. A new eco friendly air conditioning system has recently been installed which also provides hot water. There is also a chalet style guest house of timber construction which is nicely presented with double glazed windows. It has a comfortable living room with sitting and dining space together with a log burner stove. There is a comprehensively fitted kitchen with integrated appliances including a washing machine and dishwasher, two bedrooms and a recently refitted shower room. Hot water is from a bottled gas boiler. The Guest house has its own private terrace areas which enjoy the views and it also it has a tourist licence for lettings. On the lower side of the plot there is a stable block and paddock area with its own separate entrance although there is also access down from the main drive way. The stables have 4 loose boxes plus a tack room and a studio suite with a living area, kitchen and bathroom. The plot is gated with an automatic entrance gate and driveway down to the house where there is a garage/store, car part and further parking spaces including a dedicated space for the guesthouse. The property has well water and a water storage tanks for the houses and also for irrigation.