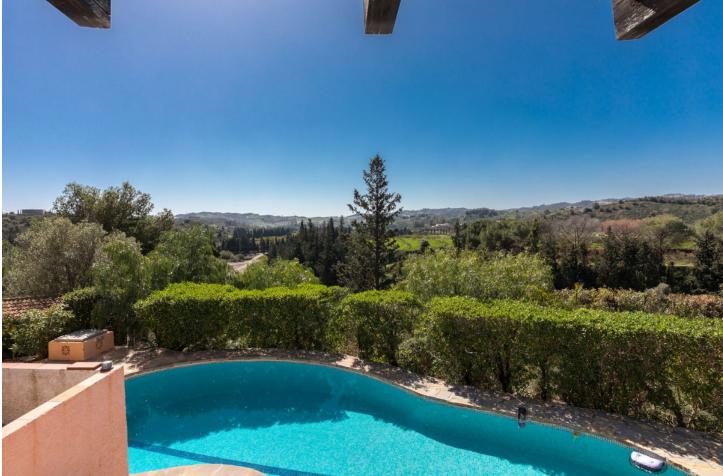

## Mijas House IBI: 584 EUR / year 5 3 285 m2 11000 m2

Special finca with a main house, guest house and stables in the Mijas area, close to amenities A very special finca located a short distance inland from Mijas Golf, just off the road up towards Alhaurin El Grande. This is a country property with very good road access and is perfect for buyers who are nervous of unmade tracks. The total land area is approaching 10,000 m2 although the real usable area surrounding the house is around 5,500m2. The property comprises a main house, which is a typical country house, built some timje ago, and now in need of a bit of a refresh, but which has great potential. Approached via an enclosed terrace there is a good sized living/dining room with fireplace, a smaller snug sitting room with an office area off and well fitted kitchen with integrated appliances and utility area. The main bedroom has wardrobes and an en suite bathroom. There are two further bedrooms with an interconnecting bathroom with bath and shower The house has a covered terrace accessed from the living area which leads to the pool and there are various terraces to enjoy both sun and shade throughout the year. shower. A new eco friendly air conditioning system has recently been installed which also provides hot water. There is also a chalet style guest house of timber construction which is nicely presented with double glazed windows. It has a comfortable living room with sitting and dining space together with a log burner stove. There is a comprehensively fitted kitchen with integrated appliances including a washing machine and dishwasher, two bedrooms and a recently refitted shower room. Hot water is from a bottled gas boiler. The Guest house has its own private terrace areas which enjoy the views and it also it has a tourist licence for lettings. On the lower side of the plot there is a stable block and paddock area with its own separate entrance although there is also access down from the main drive way. The stables have 4 loose boxes plus a tack room and a studio suite with a living area, kitchen and bathroom. The plot is gated with an automatic entrance gate and driveway down to the house where there is a garage/store, car part and further parking spaces including a dedicated space for the guesthouse. The property has well water and a water storage tanks for the houses and also for irrigation.

Setting Country

Views Country

Parking

Garage Open Private Orientation North East South West

- Features Fitted Wardrobes Guest House
- Ensuite Bathroom Stables
- Utilities

Electricity

💙 Drinkable Water

Pool ✓ Private