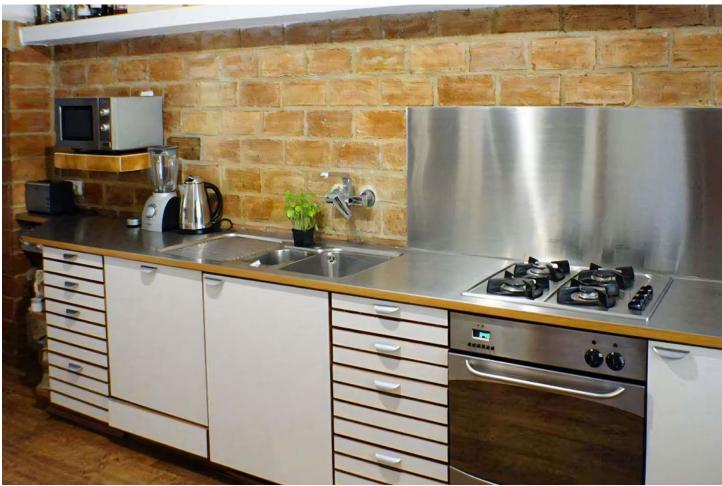

## Mijas House IBI: 584 EUR / year 5 3 285 m2 11000 m2

Special finca with a main house, guest house and stables in the Mijas area, close to amenities A very special finca located a short distance inland from Mijas Golf, just off the road up towards Alhaurin El Grande. This is a country property with very good road access and is perfect for buyers who are nervous of unmade tracks. The total land area is approaching 10,000 m2 although the real usable area surrounding the house is around 5,500m2. The property comprises a main house, which is a typical country house, built some timje ago, and now in need of a bit of a refresh, but which has great potential. Approached via an enclosed terrace there is a good sized living/dining room with fireplace, a smaller snug sitting room with an office area off and well fitted kitchen with integrated appliances and utility area. The main bedroom has wardrobes and an en suite bathroom. There are two further bedrooms with an interconnecting bathroom with bath and shower The house has a covered terrace accessed from the living area which leads to the pool and there are various terraces to enjoy both sun and shade throughout the year. shower. A new eco friendly air conditioning system has recently been installed which also provides hot water. There is also a chalet style guest house of timber construction which is nicely presented with double glazed windows. It has a comfortable living room with sitting and dining space together with a log burner stove. There is a comprehensively fitted kitchen with integrated appliances including a washing machine and dishwasher, two bedrooms and a recently refitted shower room. Hot water is from a bottled gas boiler. The Guest house has its own private terrace areas which enjoy the views and it also it has a tourist licence for lettings. On the lower side of the plot there is a stable block and paddock area with its own separate entrance although there is also access down from the main drive way. The stables have 4 loose boxes plus a tack room and a studio suite with a living area, kitchen and bathroom. The plot is gated with an automatic entrance gate and driveway down to the house where there is a garage/store, car part and further parking spaces including a dedicated space for the guesthouse. The property has well water and a water storage tanks for the houses and also for irrigation.

Kitchen Y Fully Fitted Climate Control Hot A/C Cold A/C

Garden VPrivate