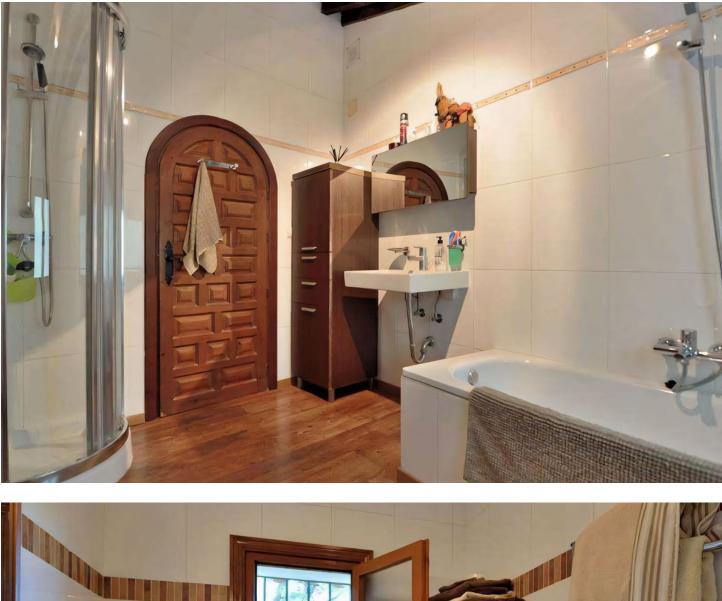

## Mijas House IBI: 584 EUR / year 5 3 285 m2 11000 m2

Special finca with a main house, guest house and stables in the Mijas area, close to amenities A very special finca located a short distance inland from Mijas Golf, just off the road up towards Alhaurin El Grande. This is a country property with very good road access and is perfect for buyers who are nervous of unmade tracks. The total land area is approaching 10,000 m2 although the real usable area surrounding the house is around 5,500m2. The property comprises a main house, which is a typical country house, built some timje ago, and now in need of a bit of a refresh, but which has great potential. Approached via an enclosed terrace there is a good sized living/dining room with fireplace, a smaller snug sitting room with an office area off and well fitted kitchen with integrated appliances and utility area. The main bedroom has wardrobes and an en suite bathroom. There are two further bedrooms with an interconnecting bathroom with bath and shower The house has a covered terrace accessed from the living area which leads to the pool and there are various terraces to enjoy both sun and shade throughout the year. shower. A new eco friendly air conditioning system has recently been installed which also provides hot water. There is also a chalet style guest house of timber construction which is nicely presented with double glazed windows. It has a comfortable living room with sitting and dining space together with a log burner stove. There is a comprehensively fitted kitchen with integrated appliances including a washing machine and dishwasher, two bedrooms and a recently refitted shower room. Hot water is from a bottled gas boiler. The Guest house has its own private terrace areas which enjoy the views and it also it has a tourist licence for lettings. On the lower side of the plot there is a stable block and paddock area with its own separate entrance although there is also access down from the main drive way. The stables have 4 loose boxes plus a tack room and a studio suite with a living area, kitchen and bathroom. The plot is gated with an automatic entrance gate and driveway down to the house where there is a garage/store, car part and further parking spaces including a dedicated space for the guesthouse. The property has well water and a water storage tanks for the houses and also for irrigation.