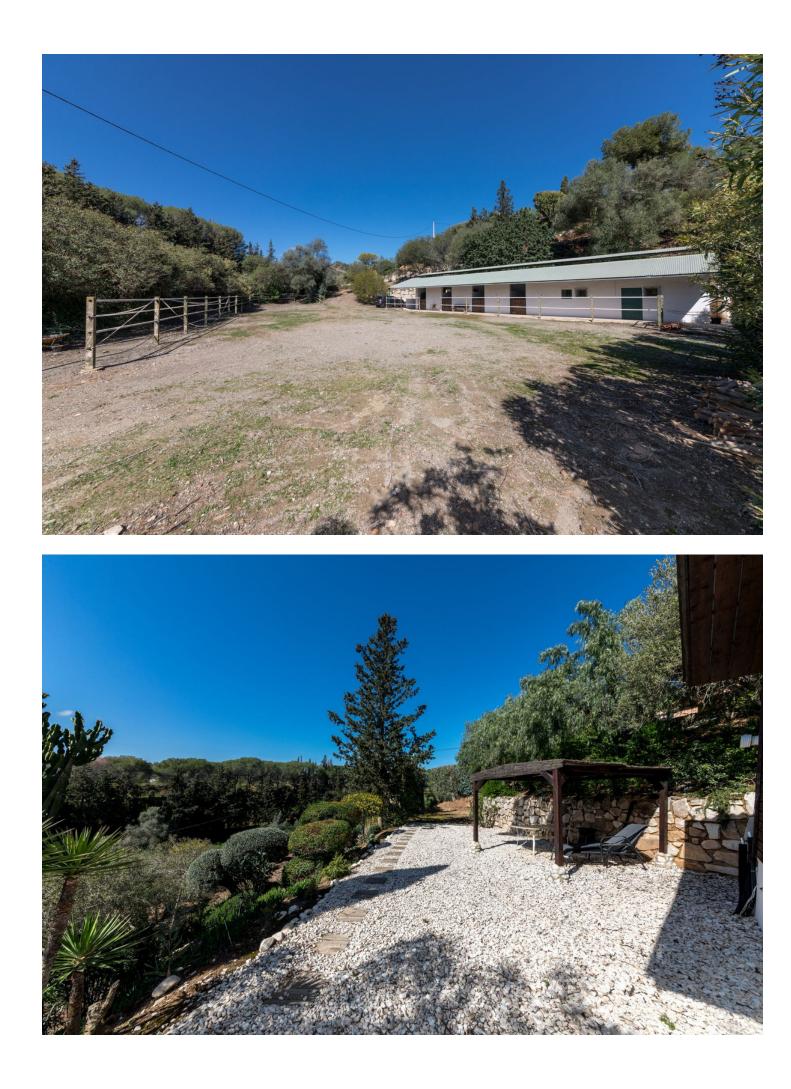

## Mijas House IBI: 584 EUR / year 5 3 285 m2 11000 m2

Special finca with a main house, guest house and stables in the Mijas area, close to amenities A very special finca located a short distance inland from Mijas Golf, just off the road up towards Alhaurin El Grande. This is a country property with very good road access and is perfect for buyers who are nervous of unmade tracks. The total land area is approaching 10,000 m2 although the real usable area surrounding the house is around 5,500m2. The property comprises a main house, which is a typical country house, built some timje ago, and now in need of a bit of a refresh, but which has great potential. Approached via an enclosed terrace there is a good sized living/dining room with fireplace, a smaller snug sitting room with an office area off and well fitted kitchen with integrated appliances and utility area. The main bedroom has wardrobes and an en suite bathroom. There are two further bedrooms with an interconnecting bathroom with bath and shower The house has a covered terrace accessed from the living area which leads to the pool and there are various terraces to enjoy both sun and shade throughout the year. shower. A new eco friendly air conditioning system has recently been installed which also provides hot water. There is also a chalet style guest house of timber construction which is nicely presented with double glazed windows. It has a comfortable living room with sitting and dining space together with a log burner stove. There is a comprehensively fitted kitchen with integrated appliances including a washing machine and dishwasher, two bedrooms and a recently refitted shower room. Hot water is from a bottled gas boiler. The Guest house has its own private terrace areas which enjoy the views and it also it has a tourist licence for lettings. On the lower side of the plot there is a stable block and paddock area with its own separate entrance although there is also access down from the main drive way. The stables have 4 loose boxes plus a tack room and a studio suite with a living area, kitchen and bathroom. The plot is gated with an automatic entrance gate and driveway down to the house where there is a garage/store, car part and further parking spaces including a dedicated space for the guesthouse. The property has well water and a water storage tanks for the houses and also for irrigation.