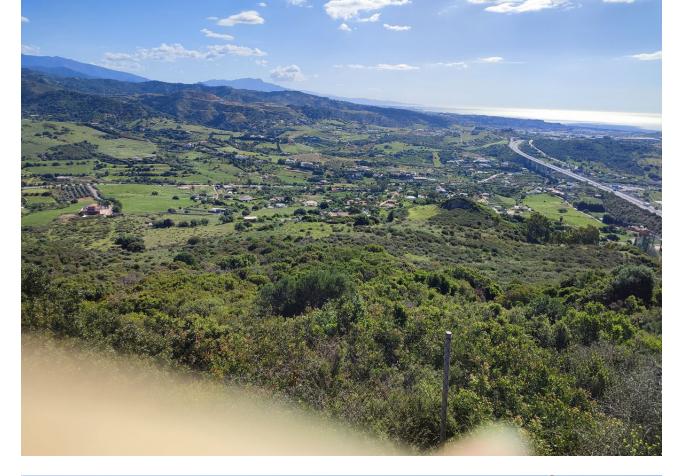

## Estepona

Plot

IBI: 33 EUR / year

RUSTIC PLOT! This is a rustic big plot close to Valle Romano with sea views. The plot is partial slope and partial more or less flat. It is classified as for grazing (E-pastizal) and the owner used to cultivate feed for animals and then leave cheaps there. But the plot have been unused for some years so needs to be cleaned. This is for an investor or someone with animals, as right now you are not allowed to build anything. The real measures are around 35 000 m2 plus but cadastro showes 32.787 m2. Plot has water but no electricity.