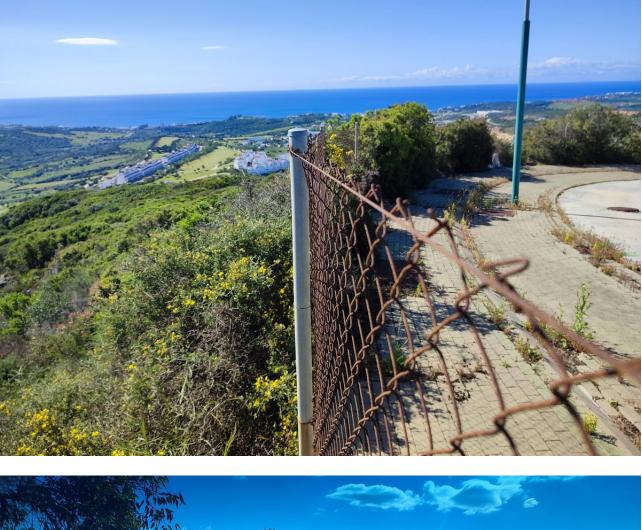

## Estepona

Plot

IBI: 33 EUR / year

RUSTIC PLOT! This is a rustic big plot close to Valle Romano with sea views. The plot is partial slope and partial more or less flat. It is classified as for grazing (E-pastizal) and the owner used to cultivate feed for animals and then leave cheaps there. But the plot have been unused for some years so needs to be cleaned. This is for an investor or someone with animals, as right now you are not allowed to build anything. The real measures are around 35 000 m2 plus but cadastro showes 32.787 m2. Plot has water but no electricity.