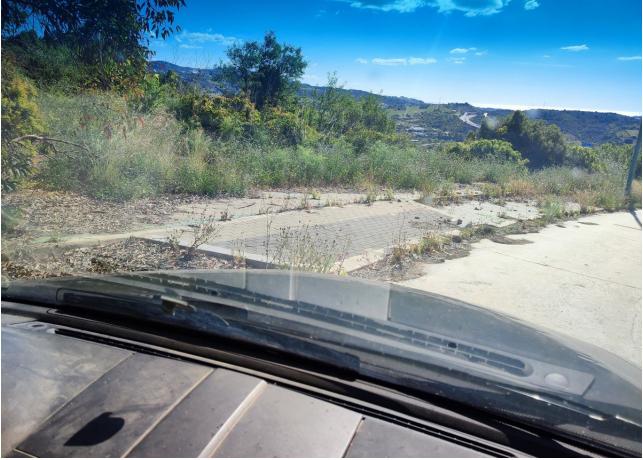

## Estepona

Plot

IBI: 33 EUR / year

RUSTIC PLOT! This is a rustic big plot close to Valle Romano with sea views. The plot is partial slope and partial more or less flat. It is classified as for grazing (E-pastizal) and the owner used to cultivate feed for animals and then leave cheaps there. But the plot have been unused for some years so needs to be cleaned. This is for an investor or someone with animals, as right now you are not allowed to build anything. The real measures are around 35 000 m2 plus but cadastro showes 32.787 m2. Plot has water but no electricity.