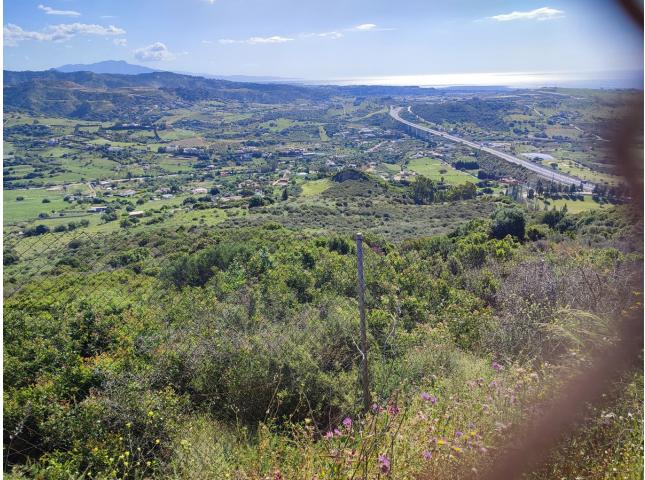

## Estepona

Plot

IBI: 33 EUR / year

RUSTIC PLOT! This is a rustic big plot close to Valle Romano with sea views. The plot is partial slope and partial more or less flat. It is classified as for grazing (E-pastizal) and the owner used to cultivate feed for animals and then leave cheaps there. But the plot have been unused for some years so needs to be cleaned. This is for an investor or someone with animals, as right now you are not allowed to build anything. The real measures are around 35 000 m2 plus but cadastro showes 32.787 m2. Plot has water but no electricity.