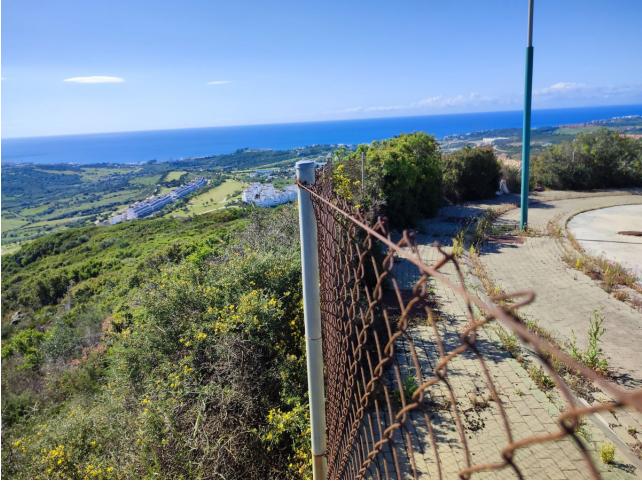

## Estepona

Plot

IBI: 33 EUR / year

RUSTIC PLOT! This is a rustic big plot close to Valle Romano with sea views. The plot is partial slope and partial more or less flat. It is classified as for grazing (E-pastizal) and the owner used to cultivate feed for animals and then leave cheaps there. But the plot have been unused for some years so needs to be cleaned. This is for an investor or someone with animals, as right now you are not allowed to build anything. The real measures are around 35 000 m2 plus but cadastro showes 32.787 m2. Plot has water but no electricity.