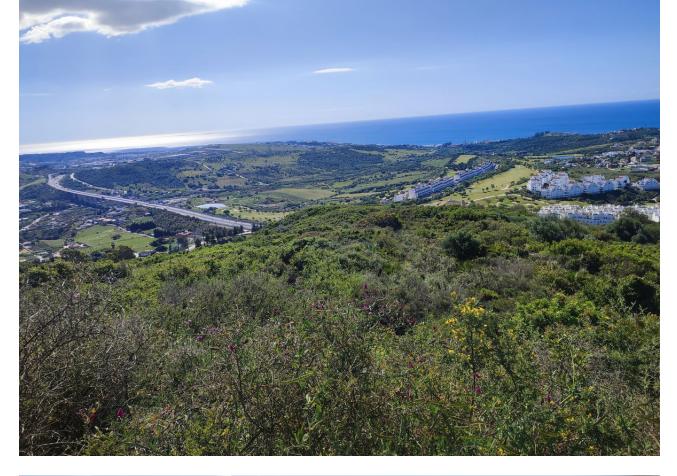

## Estepona

Plot

IBI: 33 EUR / year

RUSTIC PLOT! This is a rustic big plot close to Valle Romano with sea views. The plot is partial slope and partial more or less flat. It is classified as for grazing (E-pastizal) and the owner used to cultivate feed for animals and then leave cheaps there. But the plot have been unused for some years so needs to be cleaned. This is for an investor or someone with animals, as right now you are not allowed to build anything. The real measures are around 35 000 m2 plus but cadastro showes 32.787 m2. Plot has water but no electricity.