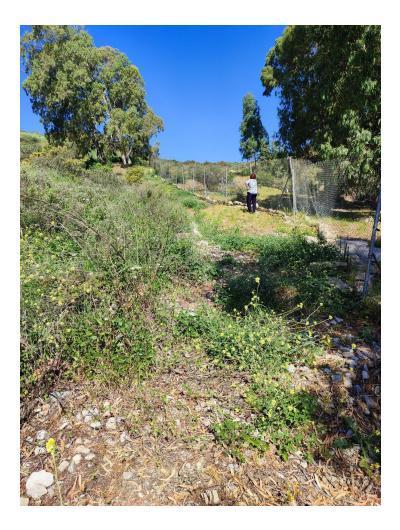

## Estepona

Plot

IBI: 33 EUR / year

RUSTIC PLOT! This is a rustic big plot close to Valle Romano with sea views. The plot is partial slope and partial more or less flat. It is classified as for grazing (E-pastizal) and the owner used to cultivate feed for animals and then leave cheaps there. But the plot have been unused for some years so needs to be cleaned. This is for an investor or someone with animals, as right now you are not allowed to build anything. The real measures are around 35 000 m2 plus but cadastro showes 32.787 m2. Plot has water but no electricity.