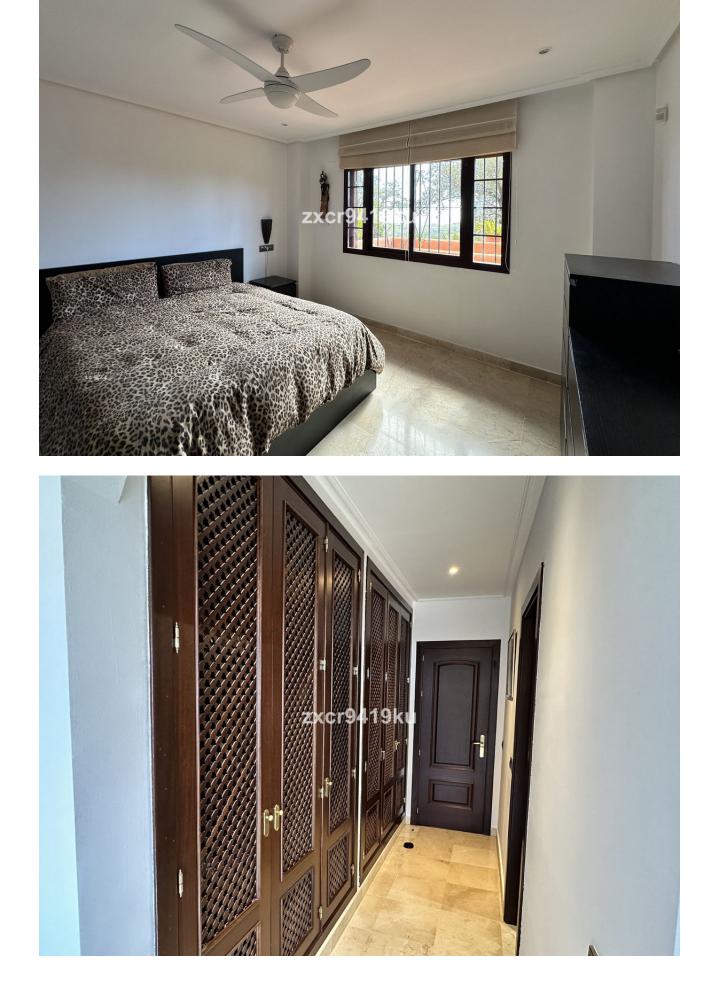

## La Mairena Apartment Community: 2,604 EUR / year IBI: 506 EUR / year Rubbish: 130 EUR / year 2 2 41 m2

Stunning South-Facing Garden Apartment in La Mairena. Nestled within the picturesque landscape of La Mairena, this exquisite south-facing garden apartment offers a serene retreat surrounded by natural beauty. With its optimal orientation, you will indulge in abundant sunlight and breathtaking views throughout the day. Residents enjoy complimentary access to the superb El Soto leisure facilities, 9-Hole golf course, gym, spa, sauna, jacuzzi, paddle and tennis court and the wonderful restaurant on site which is a great meeting place for food and drinks. Underground secure parking and 12sqm storage room, This is one of the few south facing properties in the urbanisation, viewing is highly recommended.