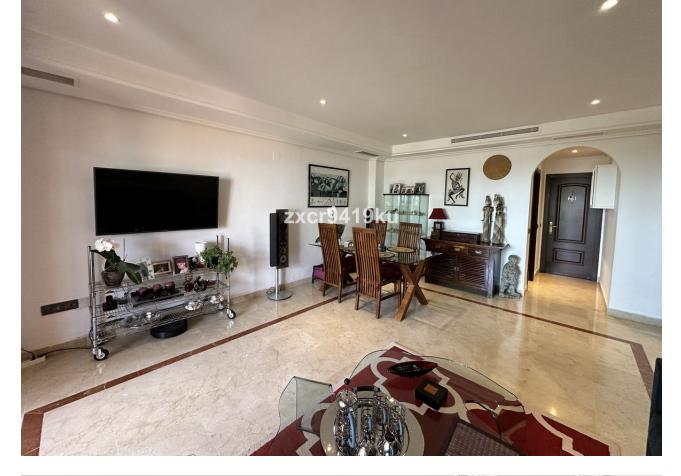

## La Mairena Apartment Community: 2,604 EUR / year IBI: 506 EUR / year Rubbish: 130 EUR / year 2 2 41 m2

Stunning South-Facing Garden Apartment in La Mairena. Nestled within the picturesque landscape of La Mairena, this exquisite south-facing garden apartment offers a serene retreat surrounded by natural beauty. With its optimal orientation, you will indulge in abundant sunlight and breathtaking views throughout the day. Residents enjoy complimentary access to the superb El Soto leisure facilities, 9-Hole golf course, gym, spa, sauna, jacuzzi, paddle and tennis court and the wonderful restaurant on site which is a great meeting place for food and drinks. Underground secure parking and 12sqm storage room, This is one of the few south facing properties in the urbanisation, viewing is highly recommended.