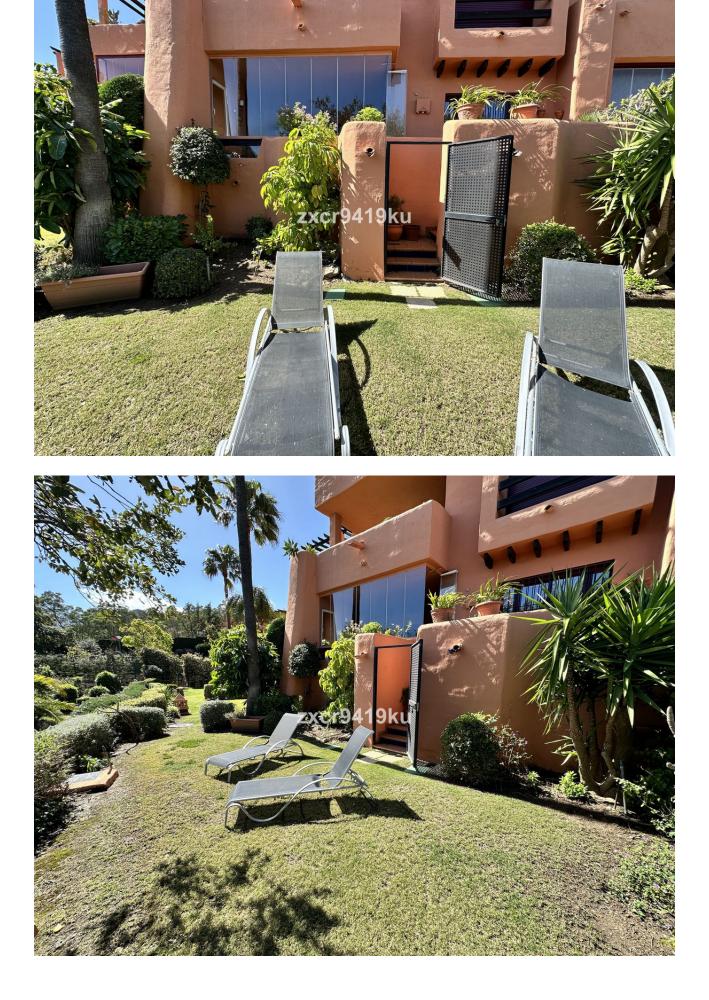

## La Mairena Apartment Community: 2,604 EUR / year IBI: 506 EUR / year Rubbish: 130 EUR / year 2 2 41 m2

Stunning South-Facing Garden Apartment in La Mairena. Nestled within the picturesque landscape of La Mairena, this exquisite south-facing garden apartment offers a serene retreat surrounded by natural beauty. With its optimal orientation, you will indulge in abundant sunlight and breathtaking views throughout the day. Residents enjoy complimentary access to the superb El Soto leisure facilities, 9-Hole golf course, gym, spa, sauna, jacuzzi, paddle and tennis court and the wonderful restaurant on site which is a great meeting place for food and drinks. Underground secure parking and 12sqm storage room, This is one of the few south facing properties in the urbanisation, viewing is highly recommended.