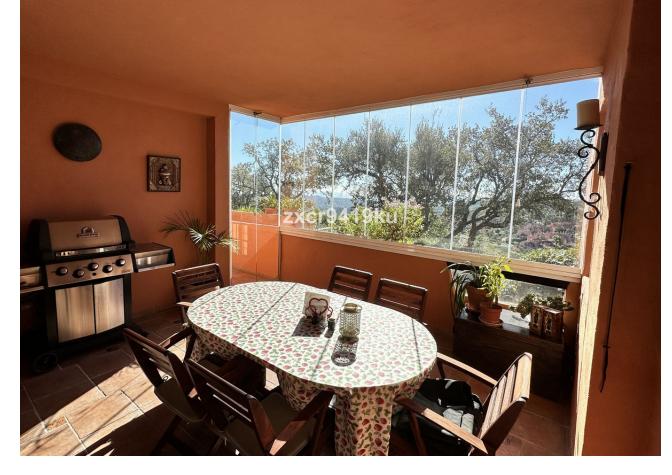

## La Mairena Apartment Community: 2,604 EUR / year IBI: 506 EUR / year Rubbish: 130 EUR / year 2 2 41 m2

Stunning South-Facing Garden Apartment in La Mairena. Nestled within the picturesque landscape of La Mairena, this exquisite south-facing garden apartment offers a serene retreat surrounded by natural beauty. With its optimal orientation, you will indulge in abundant sunlight and breathtaking views throughout the day. Residents enjoy complimentary access to the superb El Soto leisure facilities, 9-Hole golf course, gym, spa, sauna, jacuzzi, paddle and tennis court and the wonderful restaurant on site which is a great meeting place for food and drinks. Underground secure parking and 12sqm storage room, This is one of the few south facing properties in the urbanisation, viewing is highly recommended.