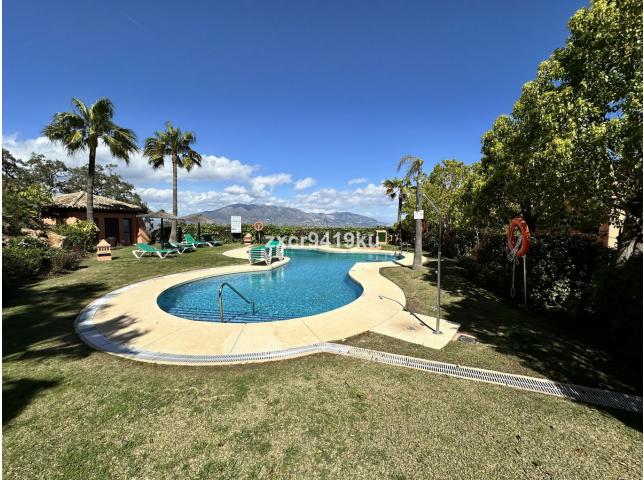

## La Mairena Apartment Community: 2,604 EUR / year IBI: 506 EUR / year Rubbish: 130 EUR / year 2 2 41 m2

Stunning South-Facing Garden Apartment in La Mairena. Nestled within the picturesque landscape of La Mairena, this exquisite south-facing garden apartment offers a serene retreat surrounded by natural beauty. With its optimal orientation, you will indulge in abundant sunlight and breathtaking views throughout the day. Residents enjoy complimentary access to the superb El Soto leisure facilities, 9-Hole golf course, gym, spa, sauna, jacuzzi, paddle and tennis court and the wonderful restaurant on site which is a great meeting place for food and drinks. Underground secure parking and 12sqm storage room, This is one of the few south facing properties in the urbanisation, viewing is highly recommended.