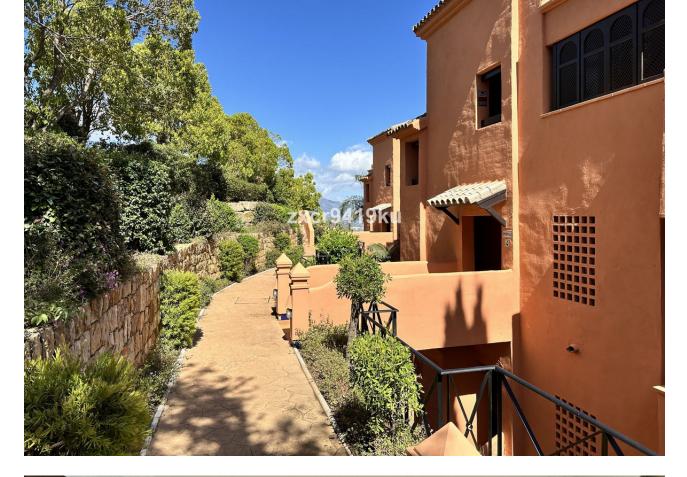

## La Mairena Apartment Community: 2,604 EUR / year IBI: 506 EUR / year Rubbish: 130 EUR / year 2 2 41 m2

Stunning South-Facing Garden Apartment in La Mairena. Nestled within the picturesque landscape of La Mairena, this exquisite south-facing garden apartment offers a serene retreat surrounded by natural beauty. With its optimal orientation, you will indulge in abundant sunlight and breathtaking views throughout the day. Residents enjoy complimentary access to the superb El Soto leisure facilities, 9-Hole golf course, gym, spa, sauna, jacuzzi, paddle and tennis court and the wonderful restaurant on site which is a great meeting place for food and drinks. Underground secure parking and 12sqm storage room, This is one of the few south facing properties in the urbanisation, viewing is highly recommended.