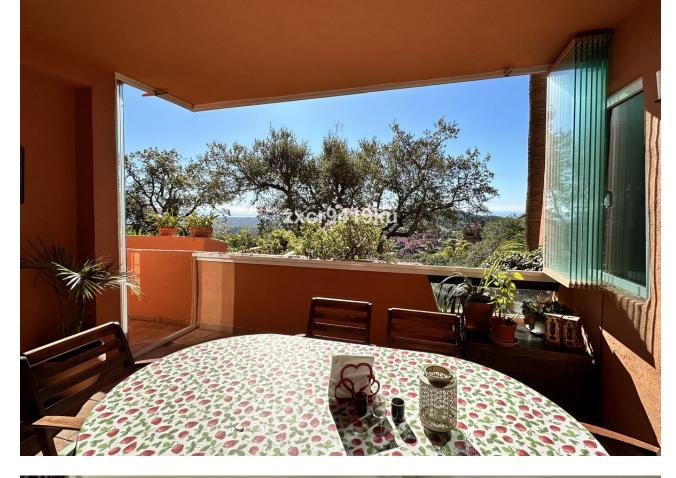

## La Mairena Apartment Community: 2,604 EUR / year IBI: 506 EUR / year Rubbish: 130 EUR / year 2 2 41 m2

Stunning South-Facing Garden Apartment in La Mairena. Nestled within the picturesque landscape of La Mairena, this exquisite south-facing garden apartment offers a serene retreat surrounded by natural beauty. With its optimal orientation, you will indulge in abundant sunlight and breathtaking views throughout the day. Residents enjoy complimentary access to the superb El Soto leisure facilities, 9-Hole golf course, gym, spa, sauna, jacuzzi, paddle and tennis court and the wonderful restaurant on site which is a great meeting place for food and drinks. Underground secure parking and 12sqm storage room, This is one of the few south facing properties in the urbanisation, viewing is highly recommended.