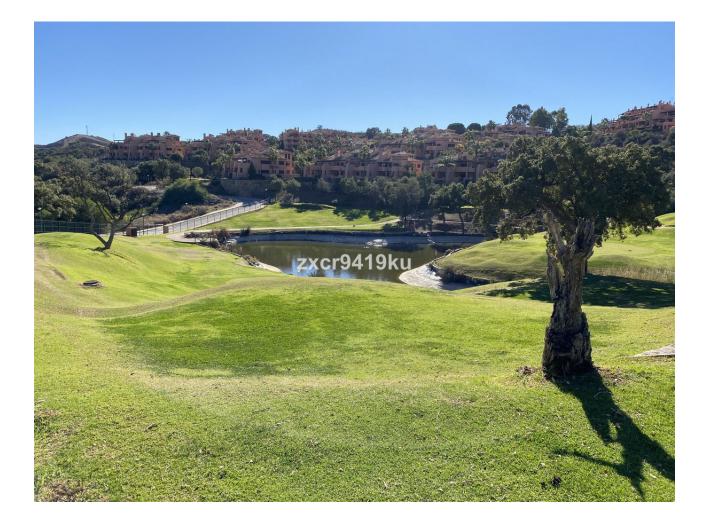

## La Mairena Apartment Community: 2,604 EUR / year IBI: 506 EUR / year Rubbish: 130 EUR / year 2 2 41 m2

Stunning South-Facing Garden Apartment in La Mairena. Nestled within the picturesque landscape of La Mairena, this exquisite south-facing garden apartment offers a serene retreat surrounded by natural beauty. With its optimal orientation, you will indulge in abundant sunlight and breathtaking views throughout the day. Residents enjoy complimentary access to the superb El Soto leisure facilities, 9-Hole golf course, gym, spa, sauna, jacuzzi, paddle and tennis court and the wonderful restaurant on site which is a great meeting place for food and drinks. Underground secure parking and 12sqm storage room, This is one of the few south facing properties in the urbanisation, viewing is highly recommended.