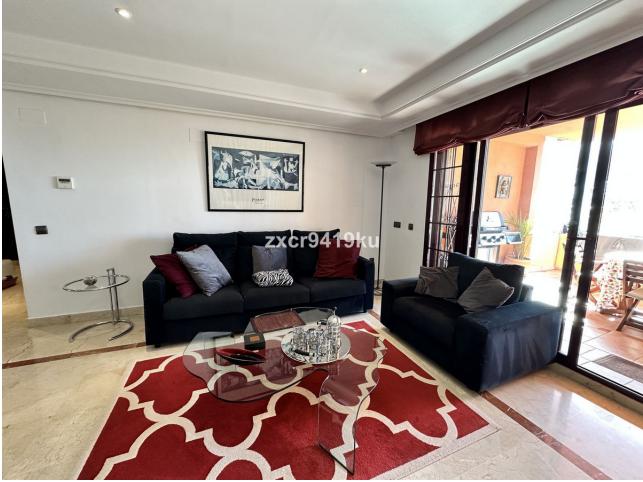

## La Mairena Apartment Community: 2,604 EUR / year IBI: 506 EUR / year Rubbish: 130 EUR / year 2 2 41 m2

Stunning South-Facing Garden Apartment in La Mairena. Nestled within the picturesque landscape of La Mairena, this exquisite south-facing garden apartment offers a serene retreat surrounded by natural beauty. With its optimal orientation, you will indulge in abundant sunlight and breathtaking views throughout the day. Residents enjoy complimentary access to the superb El Soto leisure facilities, 9-Hole golf course, gym, spa, sauna, jacuzzi, paddle and tennis court and the wonderful restaurant on site which is a great meeting place for food and drinks. Underground secure parking and 12sqm storage room, This is one of the few south facing properties in the urbanisation, viewing is highly recommended.