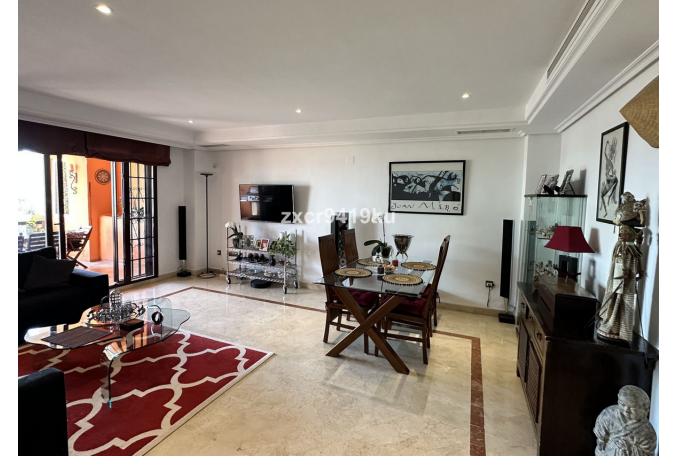

## La Mairena Apartment Community: 2,604 EUR / year IBI: 506 EUR / year Rubbish: 130 EUR / year 2 2 41 m2

Stunning South-Facing Garden Apartment in La Mairena. Nestled within the picturesque landscape of La Mairena, this exquisite south-facing garden apartment offers a serene retreat surrounded by natural beauty. With its optimal orientation, you will indulge in abundant sunlight and breathtaking views throughout the day. Residents enjoy complimentary access to the superb El Soto leisure facilities, 9-Hole golf course, gym, spa, sauna, jacuzzi, paddle and tennis court and the wonderful restaurant on site which is a great meeting place for food and drinks. Underground secure parking and 12sqm storage room, This is one of the few south facing properties in the urbanisation, viewing is highly recommended.