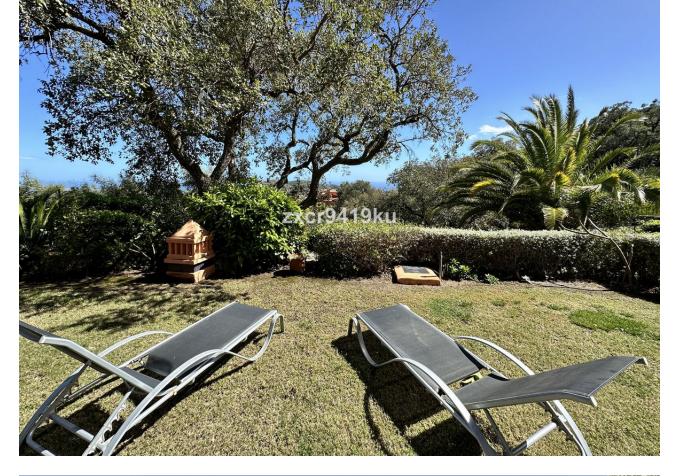

## La Mairena Apartment Community: 2,604 EUR / year IBI: 506 EUR / year Rubbish: 130 EUR / year 2 2 41 m2

Stunning South-Facing Garden Apartment in La Mairena. Nestled within the picturesque landscape of La Mairena, this exquisite south-facing garden apartment offers a serene retreat surrounded by natural beauty. With its optimal orientation, you will indulge in abundant sunlight and breathtaking views throughout the day. Residents enjoy complimentary access to the superb El Soto leisure facilities, 9-Hole golf course, gym, spa, sauna, jacuzzi, paddle and tennis court and the wonderful restaurant on site which is a great meeting place for food and drinks. Underground secure parking and 12sqm storage room, This is one of the few south facing properties in the urbanisation, viewing is highly recommended.