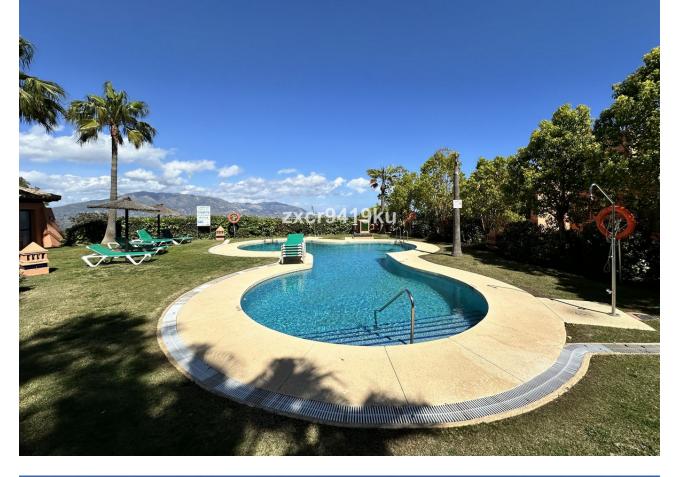

## La Mairena Apartment Community: 2,604 EUR / year IBI: 506 EUR / year Rubbish: 130 EUR / year 2 2 41 m2

Stunning South-Facing Garden Apartment in La Mairena. Nestled within the picturesque landscape of La Mairena, this exquisite south-facing garden apartment offers a serene retreat surrounded by natural beauty. With its optimal orientation, you will indulge in abundant sunlight and breathtaking views throughout the day. Residents enjoy complimentary access to the superb El Soto leisure facilities, 9-Hole golf course, gym, spa, sauna, jacuzzi, paddle and tennis court and the wonderful restaurant on site which is a great meeting place for food and drinks. Underground secure parking and 12sqm storage room, This is one of the few south facing properties in the urbanisation, viewing is highly recommended.