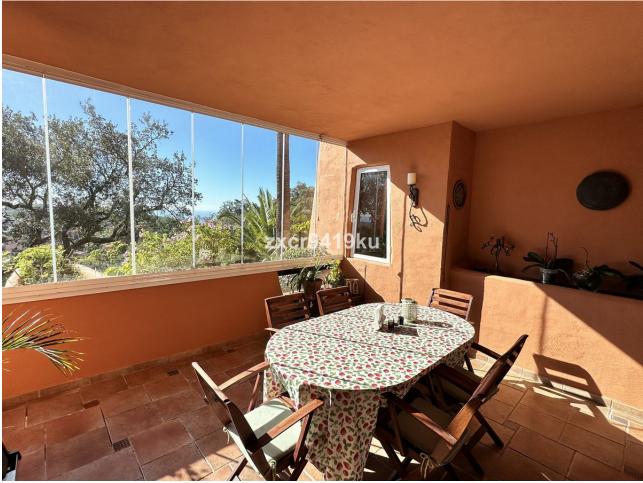

## La Mairena Apartment Community: 2,604 EUR / year IBI: 506 EUR / year Rubbish: 130 EUR / year 2 2 41 m2

Stunning South-Facing Garden Apartment in La Mairena. Nestled within the picturesque landscape of La Mairena, this exquisite south-facing garden apartment offers a serene retreat surrounded by natural beauty. With its optimal orientation, you will indulge in abundant sunlight and breathtaking views throughout the day. Residents enjoy complimentary access to the superb El Soto leisure facilities, 9-Hole golf course, gym, spa, sauna, jacuzzi, paddle and tennis court and the wonderful restaurant on site which is a great meeting place for food and drinks. Underground secure parking and 12sqm storage room, This is one of the few south facing properties in the urbanisation, viewing is highly recommended.