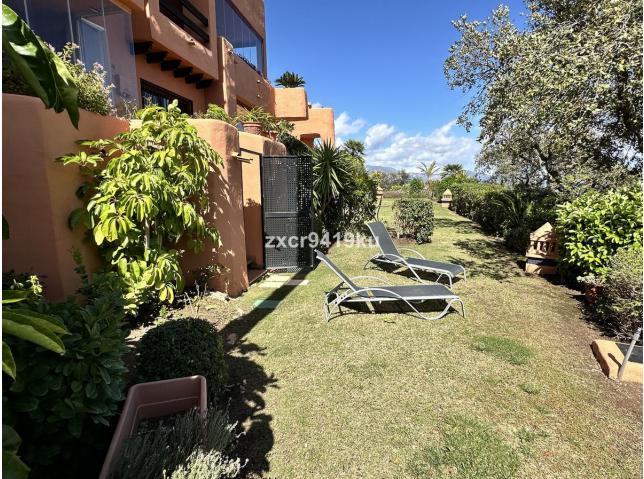

## La Mairena Apartment Community: 2,604 EUR / year IBI: 506 EUR / year Rubbish: 130 EUR / year 2 2 41 m2

Stunning South-Facing Garden Apartment in La Mairena. Nestled within the picturesque landscape of La Mairena, this exquisite south-facing garden apartment offers a serene retreat surrounded by natural beauty. With its optimal orientation, you will indulge in abundant sunlight and breathtaking views throughout the day. Residents enjoy complimentary access to the superb El Soto leisure facilities, 9-Hole golf course, gym, spa, sauna, jacuzzi, paddle and tennis court and the wonderful restaurant on site which is a great meeting place for food and drinks. Underground secure parking and 12sqm storage room, This is one of the few south facing properties in the urbanisation, viewing is highly recommended.