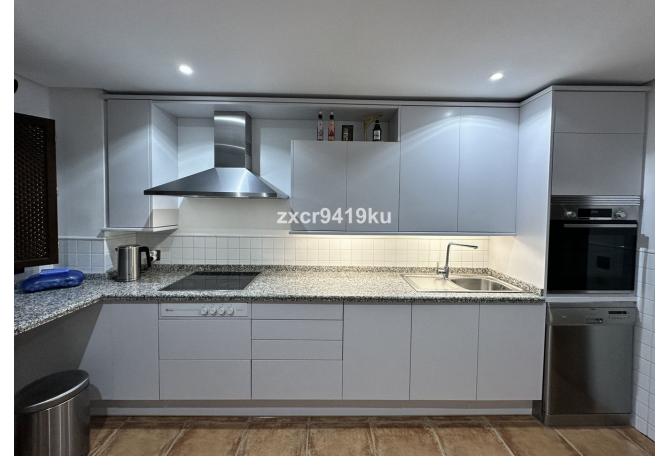

## La Mairena Apartment Community: 2,604 EUR / year IBI: 506 EUR / year Rubbish: 130 EUR / year 2 2 41 m2

Stunning South-Facing Garden Apartment in La Mairena. Nestled within the picturesque landscape of La Mairena, this exquisite south-facing garden apartment offers a serene retreat surrounded by natural beauty. With its optimal orientation, you will indulge in abundant sunlight and breathtaking views throughout the day. Residents enjoy complimentary access to the superb El Soto leisure facilities, 9-Hole golf course, gym, spa, sauna, jacuzzi, paddle and tennis court and the wonderful restaurant on site which is a great meeting place for food and drinks. Underground secure parking and 12sqm storage room, This is one of the few south facing properties in the urbanisation, viewing is highly recommended.