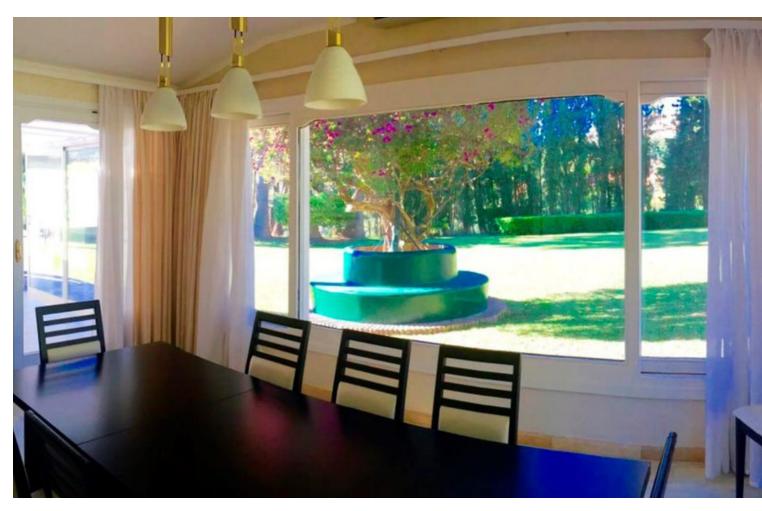

## Sales - House - Elviria 3.600.000€

Elviria House

6

5

690 m2

5250 m2

Unique investment opportunity! Single storey house located on a large plot in Elvira with sea and golf views Unique investment opportunity! The house is on one level and has a large garden with a heated pool and its own well. The well has a filter and a 12 m3 underground tank. The house also features a pond with plants, a waterfall, a fountain, underwater lighting and a 10-zone irrigation system. In addition to buildings such as a garage, a workshop and an independent service house with bathroom and kitchen. The house consists of a large hall that opens to a large living room; It also has 6 bedrooms and 5 bathrooms; All rooms open to the outside with clear views and large porches currently closed with windows; The building is currently not in a correct state of conservation needs some reform. Plot: 5,250m2; Buildability: 20% Chalet: 460m2 built, garage: 170m2, service house: 40m2, workshop: 20m2. In total 690m2. Great opportunity to develop a large plot in Elvira with sea and golf views. A Land !Unique investment opportunity! In Elviria Are you an investor looking for a unique opportunity to invest in a prime location? This house located on a 5,250 m2 plot could be the investment you have been looking for. Mostly flat land with very good access and slight slope towards the south-west, with direct and open views towards the sea; It is banked on two flat platforms; one to the south where a pond is located and another to the west where the auxiliary service house is located. Located in an exclusive area, this plot offers the possibility of building three independent chalets, giving you the opportunity to maximize the return on your investment. With a minimum plot size of 1,000 m2 in the area, this property offers you the space and the possibility of creating three unique homes that offer total privacy as well as being located near the most beautiful white sand beaches in Marbella and which are close to services with easy access. There is a commercial area (Centro Comercial Elviria) approximately 1 km away, offering many amenities, including cafes, shops, offices, supermarkets, banks, as well as beautiful bars and restaurants. The center of Marbella is just a short drive away, approximately 15 minutes. As the property is located in a highly sought-after area with great accessibility, it presents an attractive investment opportunity. Once completed, the villas could be sold generating significant returns on investment. In addition, the possibility of dividing the plot into three also increases the chances of obtaining a higher return on investment. Investing in this property not only offers the potential for profit, but also allows you to invest in a desirable location that is in high demand from buyers. This unique opportunity cannot be missed, and we invite you to take advantage of it today. This is a perfect location to build a new home! This huge plot is a truly worthwhile opportunity! Located on a quiet and private street in Elviria. Elviria is a highly sought after residential area located on the eastern side of Marbella, approximately 15 minutes drive from the center of Marbella and 25 minutes drive from Malaga International Airport. Some of the best international schools are located in Elviria, such as the International English School, the German School and the Ecos School. The area is well equipped with services, restaurants, supermarkets and entertainment venues. Also conveniently located are the Santa María and Santa Clara golf courses, with their respective clubs, as well as two other golf courses; Marbella Golf Club and Río Real Golf, just a short drive away. Elviria offers beautiful sandy beaches with charming beach restaurants and the famous Nikki Beach beach club is located right next to the luxurious five-star Hotel Don Carlos.