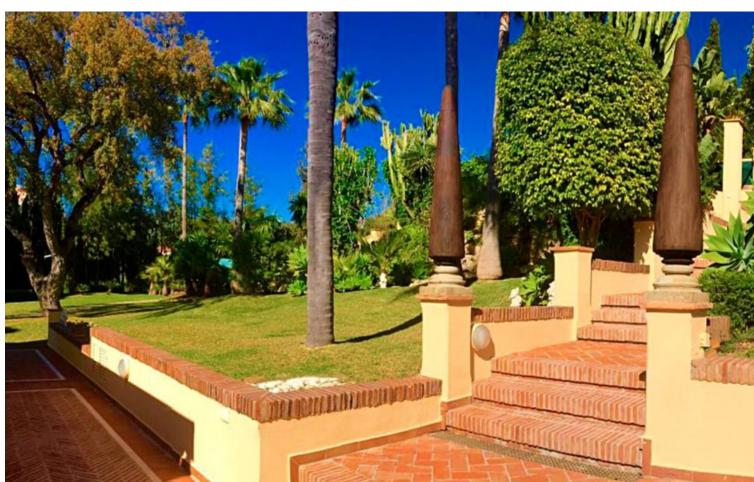

## Sales - House - Elviria 3.600.000€

Elviria House

6

5

690 m2

5250 m2

Unique investment opportunity! Single storey house located on a large plot in Elvira with sea and golf views Unique investment opportunity! The house is on one level and has a large garden with a heated pool and its own well. The well has a filter and a 12 m3 underground tank. The house also features a pond with plants, a waterfall, a fountain, underwater lighting and a 10-zone irrigation system. In addition to buildings such as a garage, a workshop and an independent service house with bathroom and kitchen. The house consists of a large hall that opens to a large living room; It also has 6 bedrooms and 5 bathrooms; All rooms open to the outside with clear views and large porches currently closed with windows; The building is currently not in a correct state of conservation needs some reform. Plot: 5,250m2; Buildability: 20% Chalet: 460m2 built, garage: 170m2, service house: 40m2, workshop: 20m2. In total 690m2. Great opportunity to develop a large plot in Elvira with sea and golf views. A Land !Unique investment opportunity! In Elviria Are you an investor looking for a unique opportunity to invest in a prime location? This house located on a 5,250 m2 plot could be the investment you have been looking for. Mostly flat land with very good access and slight slope towards the south-west, with direct and open views towards the sea; It is banked on two flat platforms; one to the south where a pond is located and another to the west where the auxiliary service house is located. Located in an exclusive area, this plot offers the possibility of building three independent chalets, giving you the opportunity to maximize the return on your investment. With a minimum plot size of 1,000 m2 in the area, this property offers you the space and the possibility of creating three unique homes that offer total privacy as well as being located near the most beautiful white sand beaches in Marbella and which are close to services with easy access. There is a commercial area (Centro Comercial Elviria) approximately 1 km away, offering many amenities, including cafes, shops, offices, supermarkets, banks, as well as beautiful bars and restaurants. The center of Marbella is just a short drive away, approximately 15 minutes. As the property is located in a highly sought-after area with great accessibility, it presents an attractive investment opportunity. Once completed, the villas could be sold generating significant returns on investment. In addition, the possibility of dividing the plot into three also increases the chances of obtaining a higher return on investment. Investing in this property not only offers the potential for profit, but also allows you to invest in a desirable location that is in high demand from buyers. This unique opportunity cannot be missed, and we invite you to take advantage of it today. This is a perfect location to build a new home! This huge plot is a truly worthwhile opportunity! Located on a quiet and private street in Elviria. Elviria is a highly sought after residential area located on the eastern side of Marbella, approximately 15 minutes drive from the center of Marbella and 25 minutes drive from Malaga International Airport. Some of the best international schools are located in Elviria, such as the International English School, the German School and the Ecos School. The area is well equipped with services, restaurants, supermarkets and entertainment venues. Also conveniently located are the Santa María and Santa Clara golf courses, with their respective clubs, as well as two other golf courses; Marbella Golf Club and Río Real Golf, just a short drive away. Elviria offers beautiful sandy beaches with charming beach restaurants and the famous Nikki Beach beach club is located right next to the luxurious five-star Hotel Don Carlos.