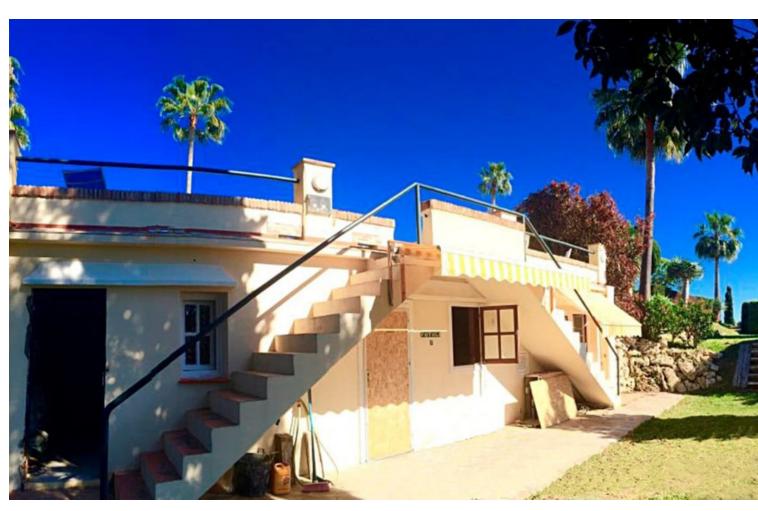

## Sales - House - Elviria 3.600.000€

Elviria House

6

5

690 m2

5250 m2

Unique investment opportunity! Single storey house located on a large plot in Elvira with sea and golf views Unique investment opportunity! The house is on one level and has a large garden with a heated pool and its own well. The well has a filter and a 12 m3 underground tank. The house also features a pond with plants, a waterfall, a fountain, underwater lighting and a 10-zone irrigation system. In addition to buildings such as a garage, a workshop and an independent service house with bathroom and kitchen. The house consists of a large hall that opens to a large living room; It also has 6 bedrooms and 5 bathrooms; All rooms open to the outside with clear views and large porches currently closed with windows; The building is currently not in a correct state of conservation needs some reform. Plot: 5,250m2; Buildability: 20% Chalet: 460m2 built, garage: 170m2, service house: 40m2, workshop: 20m2. In total 690m2. Great opportunity to develop a large plot in Elvira with sea and golf views. A Land !Unique investment opportunity! In Elviria Are you an investor looking for a unique opportunity to invest in a prime location? This house located on a 5,250 m2 plot could be the investment you have been looking for. Mostly flat land with very good access and slight slope towards the south-west, with direct and open views towards the sea; It is banked on two flat platforms; one to the south where a pond is located and another to the west where the auxiliary service house is located. Located in an exclusive area, this plot offers the possibility of building three independent chalets, giving you the opportunity to maximize the return on your investment. With a minimum plot size of 1,000 m2 in the area, this property offers you the space and the possibility of creating three unique homes that offer total privacy as well as being located near the most beautiful white sand beaches in Marbella and which are close to services with easy access. There is a commercial area (Centro Comercial Elviria) approximately 1 km away, offering many amenities, including cafes, shops, offices, supermarkets, banks, as well as beautiful bars and restaurants. The center of Marbella is just a short drive away, approximately 15 minutes. As the property is located in a highly sought-after area with great accessibility, it presents an attractive investment opportunity. Once completed, the villas could be sold generating significant returns on investment. In addition, the possibility of dividing the plot into three also increases the chances of obtaining a higher return on investment. Investing in this property not only offers the potential for profit, but also allows you to invest in a desirable location that is in high demand from buyers. This unique opportunity cannot be missed, and we invite you to take advantage of it today. This is a perfect location to build a new home! This huge plot is a truly worthwhile opportunity! Located on a quiet and private street in Elviria. Elviria is a highly sought after residential area located on the eastern side of Marbella, approximately 15 minutes drive from the center of Marbella and 25 minutes drive from Malaga International Airport. Some of the best international schools are located in Elviria, such as the International English School, the German School and the Ecos School. The area is well equipped with services, restaurants, supermarkets and entertainment venues. Also conveniently located are the Santa María and Santa Clara golf courses, with their respective clubs, as well as two other golf courses; Marbella Golf Club and Río Real Golf, just a short drive away. Elviria offers beautiful sandy beaches with charming beach restaurants and the famous Nikki Beach beach club is located right next to the luxurious five-star Hotel Don Carlos.