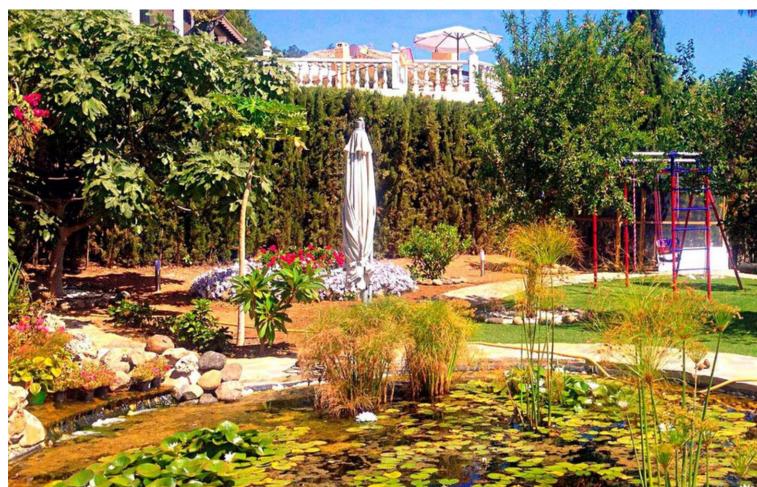

## Sales - House - Elviria 3.600.000€

Elviria House

6

5

690 m2

5250 m2

Unique investment opportunity! Single storey house located on a large plot in Elvira with sea and golf views Unique investment opportunity! The house is on one level and has a large garden with a heated pool and its own well. The well has a filter and a 12 m3 underground tank. The house also features a pond with plants, a waterfall, a fountain, underwater lighting and a 10-zone irrigation system. In addition to buildings such as a garage, a workshop and an independent service house with bathroom and kitchen. The house consists of a large hall that opens to a large living room; It also has 6 bedrooms and 5 bathrooms; All rooms open to the outside with clear views and large porches currently closed with windows; The building is currently not in a correct state of conservation needs some reform. Plot: 5,250m2; Buildability: 20% Chalet: 460m2 built, garage: 170m2, service house: 40m2, workshop: 20m2. In total 690m2. Great opportunity to develop a large plot in Elvira with sea and golf views. A Land !Unique investment opportunity! In Elviria Are you an investor looking for a unique opportunity to invest in a prime location? This house located on a 5,250 m2 plot could be the investment you have been looking for. Mostly flat land with very good access and slight slope towards the south-west, with direct and open views towards the sea; It is banked on two flat platforms; one to the south where a pond is located and another to the west where the auxiliary service house is located. Located in an exclusive area, this plot offers the possibility of building three independent chalets, giving you the opportunity to maximize the return on your investment. With a minimum plot size of 1,000 m2 in the area, this property offers you the space and the possibility of creating three unique homes that offer total privacy as well as being located near the most beautiful white sand beaches in Marbella and which are close to services with easy access. There is a commercial area (Centro Comercial Elviria) approximately 1 km away, offering many amenities, including cafes, shops, offices, supermarkets, banks, as well as beautiful bars and restaurants. The center of Marbella is just a short drive away, approximately 15 minutes. As the property is located in a highly sought-after area with great accessibility, it presents an attractive investment opportunity. Once completed, the villas could be sold generating significant returns on investment. In addition, the possibility of dividing the plot into three also increases the chances of obtaining a higher return on investment. Investing in this property not only offers the potential for profit, but also allows you to invest in a desirable location that is in high demand from buyers. This unique opportunity cannot be missed, and we invite you to take advantage of it today. This is a perfect location to build a new home! This huge plot is a truly worthwhile opportunity! Located on a quiet and private street in Elviria. Elviria is a highly sought after residential area located on the eastern side of Marbella, approximately 15 minutes drive from the center of Marbella and 25 minutes drive from Malaga International Airport. Some of the best international schools are located in Elviria, such as the International English School, the German School and the Ecos School. The area is well equipped with services, restaurants, supermarkets and entertainment venues. Also conveniently located are the Santa María and Santa Clara golf courses, with their respective clubs, as well as two other golf courses; Marbella Golf Club and Río Real Golf, just a short drive away. Elviria offers beautiful sandy beaches with charming beach restaurants and the famous Nikki Beach beach club is located right next to the luxurious five-star Hotel Don Carlos.