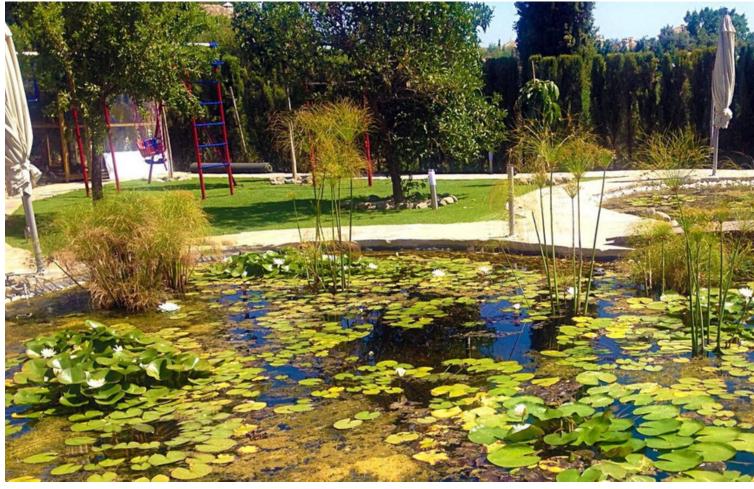

## Sales - House - Elviria 3.600.000€

Elviria House

6

5

690 m2

5250 m2

Unique investment opportunity! Single storey house located on a large plot in Elvira with sea and golf views Unique investment opportunity! The house is on one level and has a large garden with a heated pool and its own well. The well has a filter and a 12 m3 underground tank. The house also features a pond with plants, a waterfall, a fountain, underwater lighting and a 10-zone irrigation system. In addition to buildings such as a garage, a workshop and an independent service house with bathroom and kitchen. The house consists of a large hall that opens to a large living room; It also has 6 bedrooms and 5 bathrooms; All rooms open to the outside with clear views and large porches currently closed with windows; The building is currently not in a correct state of conservation needs some reform. Plot: 5,250m2; Buildability: 20% Chalet: 460m2 built, garage: 170m2, service house: 40m2, workshop: 20m2. In total 690m2. Great opportunity to develop a large plot in Elvira with sea and golf views. A Land !Unique investment opportunity! In Elviria Are you an investor looking for a unique opportunity to invest in a prime location? This house located on a 5,250 m2 plot could be the investment you have been looking for. Mostly flat land with very good access and slight slope towards the south-west, with direct and open views towards the sea; It is banked on two flat platforms; one to the south where a pond is located and another to the west where the auxiliary service house is located. Located in an exclusive area, this plot offers the possibility of building three independent chalets, giving you the opportunity to maximize the return on your investment. With a minimum plot size of 1,000 m2 in the area, this property offers you the space and the possibility of creating three unique homes that offer total privacy as well as being located near the most beautiful white sand beaches in Marbella and which are close to services with easy access. There is a commercial area (Centro Comercial Elviria) approximately 1 km away, offering many amenities, including cafes, shops, offices, supermarkets, banks, as well as beautiful bars and restaurants. The center of Marbella is just a short drive away, approximately 15 minutes. As the property is located in a highly sought-after area with great accessibility, it presents an attractive investment opportunity. Once completed, the villas could be sold generating significant returns on investment. In addition, the possibility of dividing the plot into three also increases the chances of obtaining a higher return on investment. Investing in this property not only offers the potential for profit, but also allows you to invest in a desirable location that is in high demand from buyers. This unique opportunity cannot be missed, and we invite you to take advantage of it today. This is a perfect location to build a new home! This huge plot is a truly worthwhile opportunity! Located on a quiet and private street in Elviria. Elviria is a highly sought after residential area located on the eastern side of Marbella, approximately 15 minutes drive from the center of Marbella and 25 minutes drive from Malaga International Airport. Some of the best international schools are located in Elviria, such as the International English School, the German School and the Ecos School. The area is well equipped with services, restaurants, supermarkets and entertainment venues. Also conveniently located are the Santa María and Santa Clara golf courses, with their respective clubs, as well as two other golf courses; Marbella Golf Club and Río Real Golf, just a short drive away. Elviria offers beautiful sandy beaches with charming beach restaurants and the famous Nikki Beach beach club is located right next to the luxurious five-star Hotel Don Carlos.