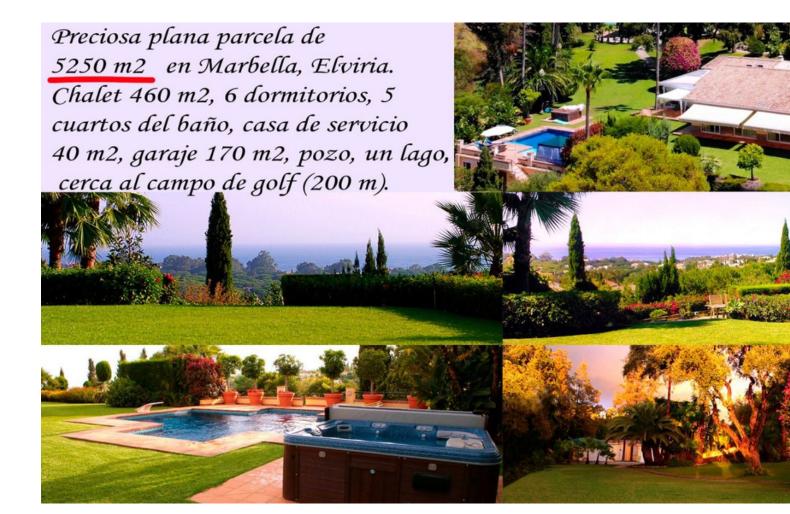

## Sales - House - Elviria 3.600.000€

Elviria House

6

5

690 m2

5250 m2

Unique investment opportunity! Single storey house located on a large plot in Elvira with sea and golf views Unique investment opportunity! The house is on one level and has a large garden with a heated pool and its own well. The well has a filter and a 12 m3 underground tank. The house also features a pond with plants, a waterfall, a fountain, underwater lighting and a 10-zone irrigation system. In addition to buildings such as a garage, a workshop and an independent service house with bathroom and kitchen. The house consists of a large hall that opens to a large living room; It also has 6 bedrooms and 5 bathrooms; All rooms open to the outside with clear views and large porches currently closed with windows; The building is currently not in a correct state of conservation needs some reform. Plot: 5,250m2; Buildability: 20% Chalet: 460m2 built, garage: 170m2, service house: 40m2, workshop: 20m2. In total 690m2. Great opportunity to develop a large plot in Elvira with sea and golf views. A Land !Unique investment opportunity! In Elviria Are you an investor looking for a unique opportunity to invest in a prime location? This house located on a 5,250 m2 plot could be the investment you have been looking for. Mostly flat land with very good access and slight slope towards the south-west, with direct and open views towards the sea; It is banked on two flat platforms; one to the south where a pond is located and another to the west where the auxiliary service house is located. Located in an exclusive area, this plot offers the possibility of building three independent chalets, giving you the opportunity to maximize the return on your investment. With a minimum plot size of 1,000 m2 in the area, this property offers you the space and the possibility of creating three unique homes that offer total privacy as well as being located near the most beautiful white sand beaches in Marbella and which are close to services with easy access. There is a commercial area (Centro Comercial Elviria) approximately 1 km away, offering many amenities, including cafes, shops, offices, supermarkets, banks, as well as beautiful bars and restaurants. The center of Marbella is just a short drive away, approximately 15 minutes. As the property is located in a highly sought-after area with great accessibility, it presents an attractive investment opportunity. Once completed, the villas could be sold generating significant returns on investment. In addition, the possibility of dividing the plot into three also increases the chances of obtaining a higher return on investment. Investing in this property not only offers the potential for profit, but also allows you to invest in a desirable location that is in high demand from buyers. This unique opportunity cannot be missed, and we invite you to take advantage of it today. This is a perfect location to build a new home! This huge plot is a truly worthwhile opportunity! Located on a quiet and private street in Elviria. Elviria is a highly sought after residential area located on the eastern side of Marbella, approximately 15 minutes drive from the center of Marbella and 25 minutes drive from Malaga International Airport. Some of the best international schools are located in Elviria, such as the International English School, the German School and the Ecos School. The area is well equipped with services, restaurants, supermarkets and entertainment venues. Also conveniently located are the Santa María and Santa Clara golf courses, with their respective clubs, as well as two other golf courses; Marbella Golf Club and Río Real Golf, just a short drive away. Elviria offers beautiful sandy beaches with charming beach restaurants and the famous Nikki Beach beach club is located right next to the luxurious five-star Hotel Don Carlos.