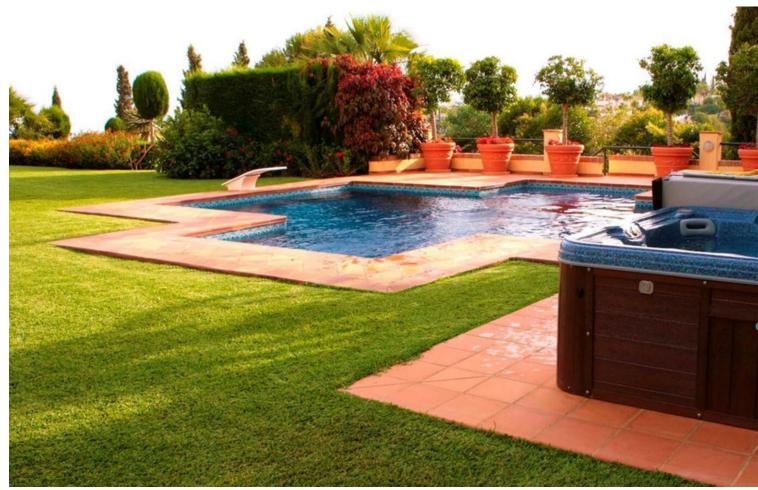

## Sales - House - Elviria 3.600.000€

Elviria House

6

5

690 m2

5250 m2

Unique investment opportunity! Single storey house located on a large plot in Elvira with sea and golf views Unique investment opportunity! The house is on one level and has a large garden with a heated pool and its own well. The well has a filter and a 12 m3 underground tank. The house also features a pond with plants, a waterfall, a fountain, underwater lighting and a 10-zone irrigation system. In addition to buildings such as a garage, a workshop and an independent service house with bathroom and kitchen. The house consists of a large hall that opens to a large living room; It also has 6 bedrooms and 5 bathrooms; All rooms open to the outside with clear views and large porches currently closed with windows; The building is currently not in a correct state of conservation needs some reform. Plot: 5,250m2; Buildability: 20% Chalet: 460m2 built, garage: 170m2, service house: 40m2, workshop: 20m2. In total 690m2. Great opportunity to develop a large plot in Elvira with sea and golf views. A Land !Unique investment opportunity! In Elviria Are you an investor looking for a unique opportunity to invest in a prime location? This house located on a 5,250 m2 plot could be the investment you have been looking for. Mostly flat land with very good access and slight slope towards the south-west, with direct and open views towards the sea; It is banked on two flat platforms; one to the south where a pond is located and another to the west where the auxiliary service house is located. Located in an exclusive area, this plot offers the possibility of building three independent chalets, giving you the opportunity to maximize the return on your investment. With a minimum plot size of 1,000 m2 in the area, this property offers you the space and the possibility of creating three unique homes that offer total privacy as well as being located near the most beautiful white sand beaches in Marbella and which are close to services with easy access. There is a commercial area (Centro Comercial Elviria) approximately 1 km away, offering many amenities, including cafes, shops, offices, supermarkets, banks, as well as beautiful bars and restaurants. The center of Marbella is just a short drive away, approximately 15 minutes. As the property is located in a highly sought-after area with great accessibility, it presents an attractive investment opportunity. Once completed, the villas could be sold generating significant returns on investment. In addition, the possibility of dividing the plot into three also increases the chances of obtaining a higher return on investment. Investing in this property not only offers the potential for profit, but also allows you to invest in a desirable location that is in high demand from buyers. This unique opportunity cannot be missed, and we invite you to take advantage of it today. This is a perfect location to build a new home! This huge plot is a truly worthwhile opportunity! Located on a quiet and private street in Elviria. Elviria is a highly sought after residential area located on the eastern side of Marbella, approximately 15 minutes drive from the center of Marbella and 25 minutes drive from Malaga International Airport. Some of the best international schools are located in Elviria, such as the International English School, the German School and the Ecos School. The area is well equipped with services, restaurants, supermarkets and entertainment venues. Also conveniently located are the Santa María and Santa Clara golf courses, with their respective clubs, as well as two other golf courses; Marbella Golf Club and Río Real Golf, just a short drive away. Elviria offers beautiful sandy beaches with charming beach restaurants and the famous Nikki Beach beach club is located right next to the luxurious five-star Hotel Don Carlos.