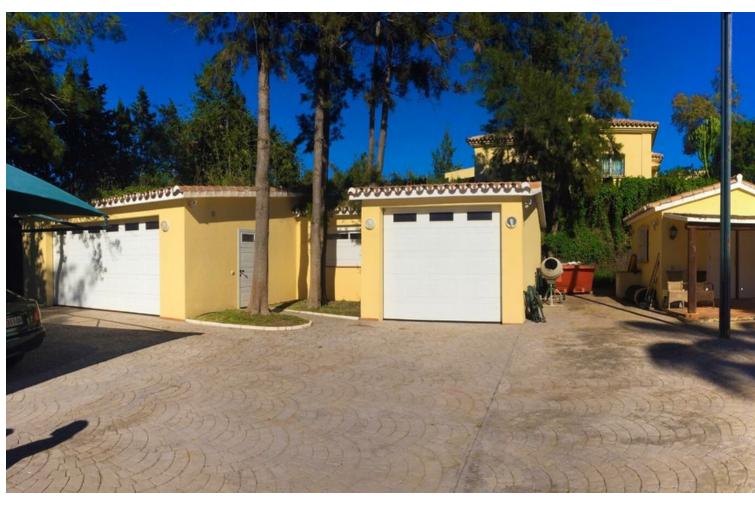

## Sales - House - Elviria 3.600.000€

Elviria House

6

5

690 m2

5250 m2

Unique investment opportunity! Single storey house located on a large plot in Elvira with sea and golf views Unique investment opportunity! The house is on one level and has a large garden with a heated pool and its own well. The well has a filter and a 12 m3 underground tank. The house also features a pond with plants, a waterfall, a fountain, underwater lighting and a 10-zone irrigation system. In addition to buildings such as a garage, a workshop and an independent service house with bathroom and kitchen. The house consists of a large hall that opens to a large living room; It also has 6 bedrooms and 5 bathrooms; All rooms open to the outside with clear views and large porches currently closed with windows; The building is currently not in a correct state of conservation needs some reform. Plot: 5,250m2; Buildability: 20% Chalet: 460m2 built, garage: 170m2, service house: 40m2, workshop: 20m2. In total 690m2. Great opportunity to develop a large plot in Elvira with sea and golf views. A Land !Unique investment opportunity! In Elviria Are you an investor looking for a unique opportunity to invest in a prime location? This house located on a 5,250 m2 plot could be the investment you have been looking for. Mostly flat land with very good access and slight slope towards the south-west, with direct and open views towards the sea; It is banked on two flat platforms; one to the south where a pond is located and another to the west where the auxiliary service house is located. Located in an exclusive area, this plot offers the possibility of building three independent chalets, giving you the opportunity to maximize the return on your investment. With a minimum plot size of 1,000 m2 in the area, this property offers you the space and the possibility of creating three unique homes that offer total privacy as well as being located near the most beautiful white sand beaches in Marbella and which are close to services with easy access. There is a commercial area (Centro Comercial Elviria) approximately 1 km away, offering many amenities, including cafes, shops, offices, supermarkets, banks, as well as beautiful bars and restaurants. The center of Marbella is just a short drive away, approximately 15 minutes. As the property is located in a highly sought-after area with great accessibility, it presents an attractive investment opportunity. Once completed, the villas could be sold generating significant returns on investment. In addition, the possibility of dividing the plot into three also increases the chances of obtaining a higher return on investment. Investing in this property not only offers the potential for profit, but also allows you to invest in a desirable location that is in high demand from buyers. This unique opportunity cannot be missed, and we invite you to take advantage of it today. This is a perfect location to build a new home! This huge plot is a truly worthwhile opportunity! Located on a quiet and private street in Elviria. Elviria is a highly sought after residential area located on the eastern side of Marbella, approximately 15 minutes drive from the center of Marbella and 25 minutes drive from Malaga International Airport. Some of the best international schools are located in Elviria, such as the International English School, the German School and the Ecos School. The area is well equipped with services, restaurants, supermarkets and entertainment venues. Also conveniently located are the Santa María and Santa Clara golf courses, with their respective clubs, as well as two other golf courses; Marbella Golf Club and Río Real Golf, just a short drive away. Elviria offers beautiful sandy beaches with charming beach restaurants and the famous Nikki Beach beach club is located right next to the luxurious five-star Hotel Don Carlos.