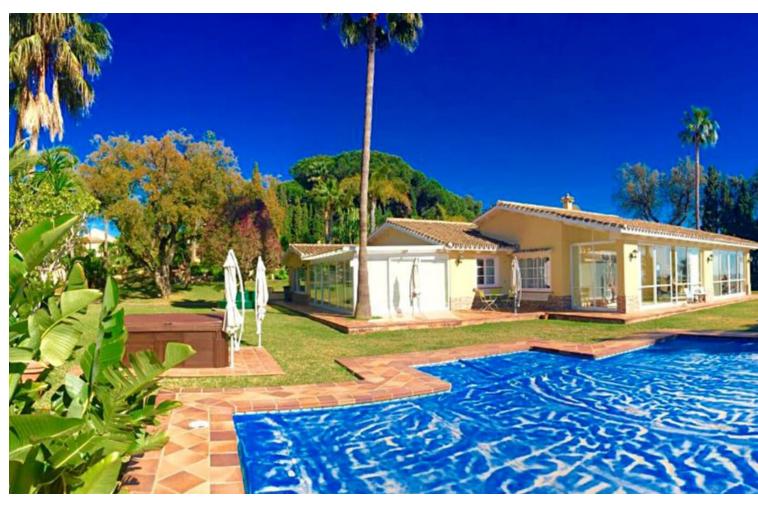

## Sales - House - Elviria 3.600.000€

Elviria House

6

5

690 m2

5250 m2

Unique investment opportunity! Single storey house located on a large plot in Elvira with sea and golf views Unique investment opportunity! The house is on one level and has a large garden with a heated pool and its own well. The well has a filter and a 12 m3 underground tank. The house also features a pond with plants, a waterfall, a fountain, underwater lighting and a 10-zone irrigation system. In addition to buildings such as a garage, a workshop and an independent service house with bathroom and kitchen. The house consists of a large hall that opens to a large living room; It also has 6 bedrooms and 5 bathrooms; All rooms open to the outside with clear views and large porches currently closed with windows; The building is currently not in a correct state of conservation needs some reform. Plot: 5,250m2; Buildability: 20% Chalet: 460m2 built, garage: 170m2, service house: 40m2, workshop: 20m2. In total 690m2. Great opportunity to develop a large plot in Elvira with sea and golf views. A Land !Unique investment opportunity! In Elviria Are you an investor looking for a unique opportunity to invest in a prime location? This house located on a 5,250 m2 plot could be the investment you have been looking for. Mostly flat land with very good access and slight slope towards the south-west, with direct and open views towards the sea; It is banked on two flat platforms; one to the south where a pond is located and another to the west where the auxiliary service house is located. Located in an exclusive area, this plot offers the possibility of building three independent chalets, giving you the opportunity to maximize the return on your investment. With a minimum plot size of 1,000 m2 in the area, this property offers you the space and the possibility of creating three unique homes that offer total privacy as well as being located near the most beautiful white sand beaches in Marbella and which are close to services with easy access. There is a commercial area (Centro Comercial Elviria) approximately 1 km away, offering many amenities, including cafes, shops, offices, supermarkets, banks, as well as beautiful bars and restaurants. The center of Marbella is just a short drive away, approximately 15 minutes. As the property is located in a highly sought-after area with great accessibility, it presents an attractive investment opportunity. Once completed, the villas could be sold generating significant returns on investment. In addition, the possibility of dividing the plot into three also increases the chances of obtaining a higher return on investment. Investing in this property not only offers the potential for profit, but also allows you to invest in a desirable location that is in high demand from buyers. This unique opportunity cannot be missed, and we invite you to take advantage of it today. This is a perfect location to build a new home! This huge plot is a truly worthwhile opportunity! Located on a quiet and private street in Elviria. Elviria is a highly sought after residential area located on the eastern side of Marbella, approximately 15 minutes drive from the center of Marbella and 25 minutes drive from Malaga International Airport. Some of the best international schools are located in Elviria, such as the International English School, the German School and the Ecos School. The area is well equipped with services, restaurants, supermarkets and entertainment venues. Also conveniently located are the Santa María and Santa Clara golf courses, with their respective clubs, as well as two other golf courses; Marbella Golf Club and Río Real Golf, just a short drive away. Elviria offers beautiful sandy beaches with charming beach restaurants and the famous Nikki Beach beach club is located right next to the luxurious five-star Hotel Don Carlos.