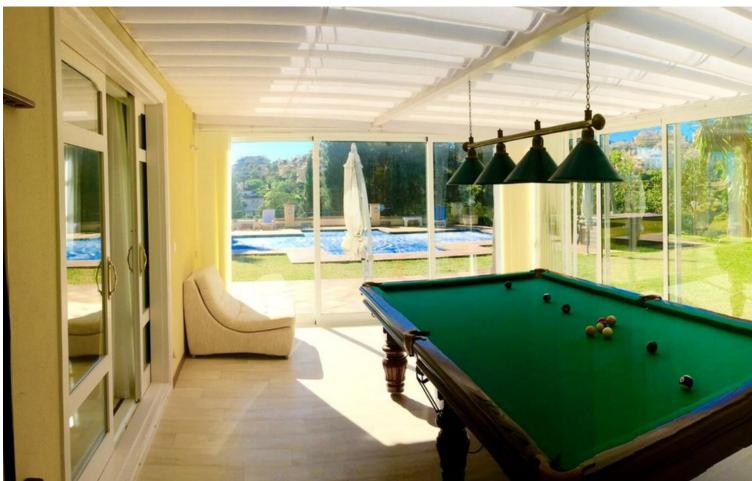

## Sales - House - Elviria 3.600.000€

Elviria House

6

5

690 m2

5250 m2

Unique investment opportunity! Single storey house located on a large plot in Elvira with sea and golf views Unique investment opportunity! The house is on one level and has a large garden with a heated pool and its own well. The well has a filter and a 12 m3 underground tank. The house also features a pond with plants, a waterfall, a fountain, underwater lighting and a 10-zone irrigation system. In addition to buildings such as a garage, a workshop and an independent service house with bathroom and kitchen. The house consists of a large hall that opens to a large living room; It also has 6 bedrooms and 5 bathrooms; All rooms open to the outside with clear views and large porches currently closed with windows; The building is currently not in a correct state of conservation needs some reform. Plot: 5,250m2; Buildability: 20% Chalet: 460m2 built, garage: 170m2, service house: 40m2, workshop: 20m2. In total 690m2. Great opportunity to develop a large plot in Elvira with sea and golf views. A Land !Unique investment opportunity! In Elviria Are you an investor looking for a unique opportunity to invest in a prime location? This house located on a 5,250 m2 plot could be the investment you have been looking for. Mostly flat land with very good access and slight slope towards the south-west, with direct and open views towards the sea; It is banked on two flat platforms; one to the south where a pond is located and another to the west where the auxiliary service house is located. Located in an exclusive area, this plot offers the possibility of building three independent chalets, giving you the opportunity to maximize the return on your investment. With a minimum plot size of 1,000 m2 in the area, this property offers you the space and the possibility of creating three unique homes that offer total privacy as well as being located near the most beautiful white sand beaches in Marbella and which are close to services with easy access. There is a commercial area (Centro Comercial Elviria) approximately 1 km away, offering many amenities, including cafes, shops, offices, supermarkets, banks, as well as beautiful bars and restaurants. The center of Marbella is just a short drive away, approximately 15 minutes. As the property is located in a highly sought-after area with great accessibility, it presents an attractive investment opportunity. Once completed, the villas could be sold generating significant returns on investment. In addition, the possibility of dividing the plot into three also increases the chances of obtaining a higher return on investment. Investing in this property not only offers the potential for profit, but also allows you to invest in a desirable location that is in high demand from buyers. This unique opportunity cannot be missed, and we invite you to take advantage of it today. This is a perfect location to build a new home! This huge plot is a truly worthwhile opportunity! Located on a quiet and private street in Elviria. Elviria is a highly sought after residential area located on the eastern side of Marbella, approximately 15 minutes drive from the center of Marbella and 25 minutes drive from Malaga International Airport. Some of the best international schools are located in Elviria, such as the International English School, the German School and the Ecos School. The area is well equipped with services, restaurants, supermarkets and entertainment venues. Also conveniently located are the Santa María and Santa Clara golf courses, with their respective clubs, as well as two other golf courses; Marbella Golf Club and Río Real Golf, just a short drive away. Elviria offers beautiful sandy beaches with charming beach restaurants and the famous Nikki Beach beach club is located right next to the luxurious five-star Hotel Don Carlos.