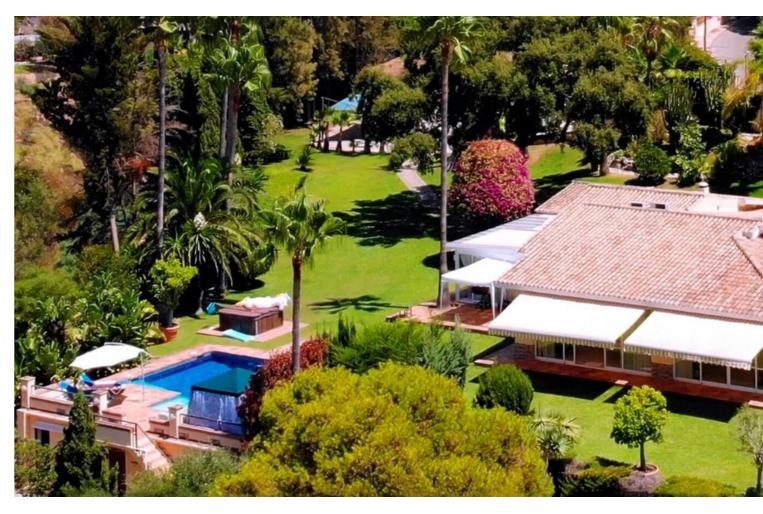

## Sales - House - Elviria 3.600.000€

Elviria House

6

5

690 m2

5250 m2

Unique investment opportunity! Single storey house located on a large plot in Elvira with sea and golf views Unique investment opportunity! The house is on one level and has a large garden with a heated pool and its own well. The well has a filter and a 12 m3 underground tank. The house also features a pond with plants, a waterfall, a fountain, underwater lighting and a 10-zone irrigation system. In addition to buildings such as a garage, a workshop and an independent service house with bathroom and kitchen. The house consists of a large hall that opens to a large living room; It also has 6 bedrooms and 5 bathrooms; All rooms open to the outside with clear views and large porches currently closed with windows; The building is currently not in a correct state of conservation needs some reform. Plot: 5,250m2; Buildability: 20% Chalet: 460m2 built, garage: 170m2, service house: 40m2, workshop: 20m2. In total 690m2. Great opportunity to develop a large plot in Elvira with sea and golf views. A Land !Unique investment opportunity! In Elviria Are you an investor looking for a unique opportunity to invest in a prime location? This house located on a 5,250 m2 plot could be the investment you have been looking for. Mostly flat land with very good access and slight slope towards the south-west, with direct and open views towards the sea; It is banked on two flat platforms; one to the south where a pond is located and another to the west where the auxiliary service house is located. Located in an exclusive area, this plot offers the possibility of building three independent chalets, giving you the opportunity to maximize the return on your investment. With a minimum plot size of 1,000 m2 in the area, this property offers you the space and the possibility of creating three unique homes that offer total privacy as well as being located near the most beautiful white sand beaches in Marbella and which are close to services with easy access. There is a commercial area (Centro Comercial Elviria) approximately 1 km away, offering many amenities, including cafes, shops, offices, supermarkets, banks, as well as beautiful bars and restaurants. The center of Marbella is just a short drive away, approximately 15 minutes. As the property is located in a highly sought-after area with great accessibility, it presents an attractive investment opportunity. Once completed, the villas could be sold generating significant returns on investment. In addition, the possibility of dividing the plot into three also increases the chances of obtaining a higher return on investment. Investing in this property not only offers the potential for profit, but also allows you to invest in a desirable location that is in high demand from buyers. This unique opportunity cannot be missed, and we invite you to take advantage of it today. This is a perfect location to build a new home! This huge plot is a truly worthwhile opportunity! Located on a quiet and private street in Elviria. Elviria is a highly sought after residential area located on the eastern side of Marbella, approximately 15 minutes drive from the center of Marbella and 25 minutes drive from Malaga International Airport. Some of the best international schools are located in Elviria, such as the International English School, the German School and the Ecos School. The area is well equipped with services, restaurants, supermarkets and entertainment venues. Also conveniently located are the Santa María and Santa Clara golf courses, with their respective clubs, as well as two other golf courses; Marbella Golf Club and Río Real Golf, just a short drive away. Elviria offers beautiful sandy beaches with charming beach restaurants and the famous Nikki Beach beach club is located right next to the luxurious five-star Hotel Don Carlos.