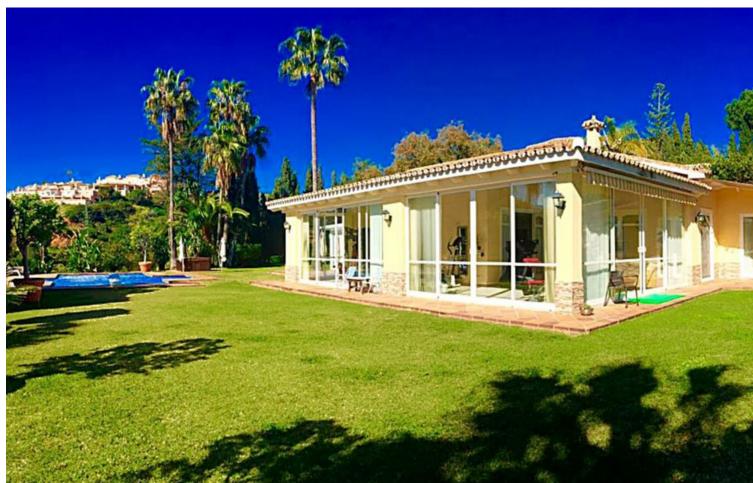

## Sales - House - Elviria 3.600.000€

Elviria House

6

5

690 m2

5250 m2

Unique investment opportunity! Single storey house located on a large plot in Elvira with sea and golf views Unique investment opportunity! The house is on one level and has a large garden with a heated pool and its own well. The well has a filter and a 12 m3 underground tank. The house also features a pond with plants, a waterfall, a fountain, underwater lighting and a 10-zone irrigation system. In addition to buildings such as a garage, a workshop and an independent service house with bathroom and kitchen. The house consists of a large hall that opens to a large living room; It also has 6 bedrooms and 5 bathrooms; All rooms open to the outside with clear views and large porches currently closed with windows; The building is currently not in a correct state of conservation needs some reform. Plot: 5,250m2; Buildability: 20% Chalet: 460m2 built, garage: 170m2, service house: 40m2, workshop: 20m2. In total 690m2. Great opportunity to develop a large plot in Elvira with sea and golf views. A Land !Unique investment opportunity! In Elviria Are you an investor looking for a unique opportunity to invest in a prime location? This house located on a 5,250 m2 plot could be the investment you have been looking for. Mostly flat land with very good access and slight slope towards the south-west, with direct and open views towards the sea; It is banked on two flat platforms; one to the south where a pond is located and another to the west where the auxiliary service house is located. Located in an exclusive area, this plot offers the possibility of building three independent chalets, giving you the opportunity to maximize the return on your investment. With a minimum plot size of 1,000 m2 in the area, this property offers you the space and the possibility of creating three unique homes that offer total privacy as well as being located near the most beautiful white sand beaches in Marbella and which are close to services with easy access. There is a commercial area (Centro Comercial Elviria) approximately 1 km away, offering many amenities, including cafes, shops, offices, supermarkets, banks, as well as beautiful bars and restaurants. The center of Marbella is just a short drive away, approximately 15 minutes. As the property is located in a highly sought-after area with great accessibility, it presents an attractive investment opportunity. Once completed, the villas could be sold generating significant returns on investment. In addition, the possibility of dividing the plot into three also increases the chances of obtaining a higher return on investment. Investing in this property not only offers the potential for profit, but also allows you to invest in a desirable location that is in high demand from buyers. This unique opportunity cannot be missed, and we invite you to take advantage of it today. This is a perfect location to build a new home! This huge plot is a truly worthwhile opportunity! Located on a quiet and private street in Elviria. Elviria is a highly sought after residential area located on the eastern side of Marbella, approximately 15 minutes drive from the center of Marbella and 25 minutes drive from Malaga International Airport. Some of the best international schools are located in Elviria, such as the International English School, the German School and the Ecos School. The area is well equipped with services, restaurants, supermarkets and entertainment venues. Also conveniently located are the Santa María and Santa Clara golf courses, with their respective clubs, as well as two other golf courses; Marbella Golf Club and Río Real Golf, just a short drive away. Elviria offers beautiful sandy beaches with charming beach restaurants and the famous Nikki Beach beach club is located right next to the luxurious five-star Hotel Don Carlos.