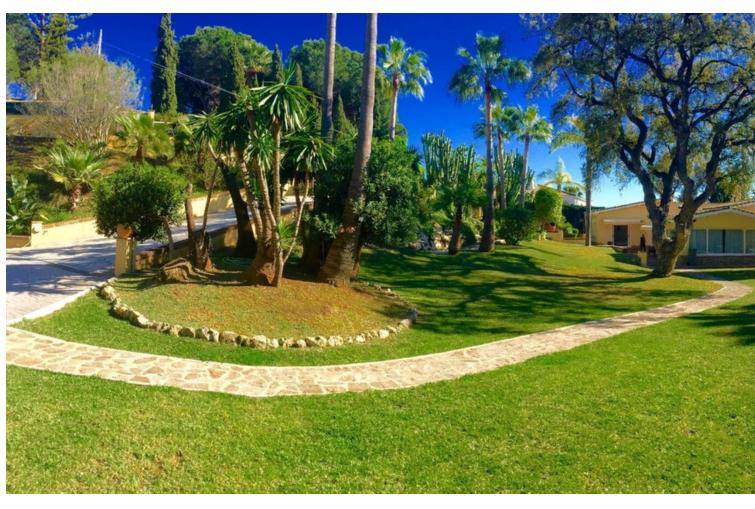

## Sales - House - Elviria 3.600.000€

Elviria House

6

5

690 m2

5250 m2

Unique investment opportunity! Single storey house located on a large plot in Elvira with sea and golf views Unique investment opportunity! The house is on one level and has a large garden with a heated pool and its own well. The well has a filter and a 12 m3 underground tank. The house also features a pond with plants, a waterfall, a fountain, underwater lighting and a 10-zone irrigation system. In addition to buildings such as a garage, a workshop and an independent service house with bathroom and kitchen. The house consists of a large hall that opens to a large living room; It also has 6 bedrooms and 5 bathrooms; All rooms open to the outside with clear views and large porches currently closed with windows; The building is currently not in a correct state of conservation needs some reform. Plot: 5,250m2; Buildability: 20% Chalet: 460m2 built, garage: 170m2, service house: 40m2, workshop: 20m2. In total 690m2. Great opportunity to develop a large plot in Elvira with sea and golf views. A Land !Unique investment opportunity! In Elviria Are you an investor looking for a unique opportunity to invest in a prime location? This house located on a 5,250 m2 plot could be the investment you have been looking for. Mostly flat land with very good access and slight slope towards the south-west, with direct and open views towards the sea; It is banked on two flat platforms; one to the south where a pond is located and another to the west where the auxiliary service house is located. Located in an exclusive area, this plot offers the possibility of building three independent chalets, giving you the opportunity to maximize the return on your investment. With a minimum plot size of 1,000 m2 in the area, this property offers you the space and the possibility of creating three unique homes that offer total privacy as well as being located near the most beautiful white sand beaches in Marbella and which are close to services with easy access. There is a commercial area (Centro Comercial Elviria) approximately 1 km away, offering many amenities, including cafes, shops, offices, supermarkets, banks, as well as beautiful bars and restaurants. The center of Marbella is just a short drive away, approximately 15 minutes. As the property is located in a highly sought-after area with great accessibility, it presents an attractive investment opportunity. Once completed, the villas could be sold generating significant returns on investment. In addition, the possibility of dividing the plot into three also increases the chances of obtaining a higher return on investment. Investing in this property not only offers the potential for profit, but also allows you to invest in a desirable location that is in high demand from buyers. This unique opportunity cannot be missed, and we invite you to take advantage of it today. This is a perfect location to build a new home! This huge plot is a truly worthwhile opportunity! Located on a quiet and private street in Elviria. Elviria is a highly sought after residential area located on the eastern side of Marbella, approximately 15 minutes drive from the center of Marbella and 25 minutes drive from Malaga International Airport. Some of the best international schools are located in Elviria, such as the International English School, the German School and the Ecos School. The area is well equipped with services, restaurants, supermarkets and entertainment venues. Also conveniently located are the Santa María and Santa Clara golf courses, with their respective clubs, as well as two other golf courses; Marbella Golf Club and Río Real Golf, just a short drive away. Elviria offers beautiful sandy beaches with charming beach restaurants and the famous Nikki Beach beach club is located right next to the luxurious five-star Hotel Don Carlos.