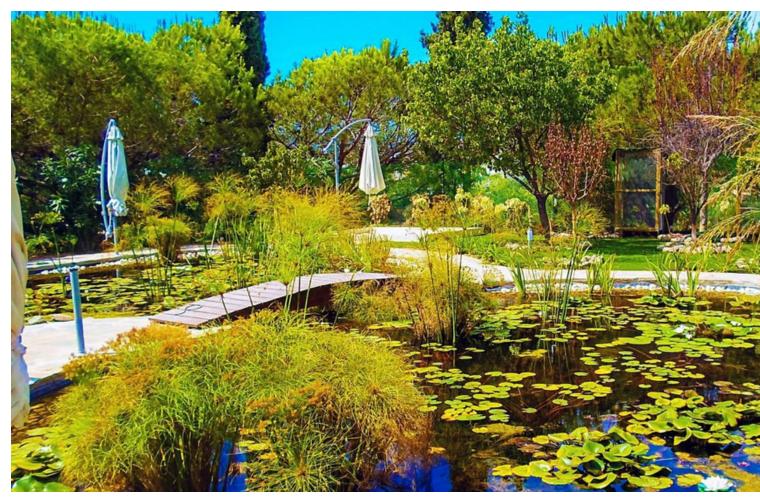

## Sales - House - Elviria 3.600.000€

Elviria House

6

5

690 m2

5250 m2

Unique investment opportunity! Single storey house located on a large plot in Elvira with sea and golf views Unique investment opportunity! The house is on one level and has a large garden with a heated pool and its own well. The well has a filter and a 12 m3 underground tank. The house also features a pond with plants, a waterfall, a fountain, underwater lighting and a 10-zone irrigation system. In addition to buildings such as a garage, a workshop and an independent service house with bathroom and kitchen. The house consists of a large hall that opens to a large living room; It also has 6 bedrooms and 5 bathrooms; All rooms open to the outside with clear views and large porches currently closed with windows; The building is currently not in a correct state of conservation needs some reform. Plot: 5,250m2; Buildability: 20% Chalet: 460m2 built, garage: 170m2, service house: 40m2, workshop: 20m2. In total 690m2. Great opportunity to develop a large plot in Elvira with sea and golf views. A Land !Unique investment opportunity! In Elviria Are you an investor looking for a unique opportunity to invest in a prime location? This house located on a 5,250 m2 plot could be the investment you have been looking for. Mostly flat land with very good access and slight slope towards the south-west, with direct and open views towards the sea; It is banked on two flat platforms; one to the south where a pond is located and another to the west where the auxiliary service house is located. Located in an exclusive area, this plot offers the possibility of building three independent chalets, giving you the opportunity to maximize the return on your investment. With a minimum plot size of 1,000 m2 in the area, this property offers you the space and the possibility of creating three unique homes that offer total privacy as well as being located near the most beautiful white sand beaches in Marbella and which are close to services with easy access. There is a commercial area (Centro Comercial Elviria) approximately 1 km away, offering many amenities, including cafes, shops, offices, supermarkets, banks, as well as beautiful bars and restaurants. The center of Marbella is just a short drive away, approximately 15 minutes. As the property is located in a highly sought-after area with great accessibility, it presents an attractive investment opportunity. Once completed, the villas could be sold generating significant returns on investment. In addition, the possibility of dividing the plot into three also increases the chances of obtaining a higher return on investment. Investing in this property not only offers the potential for profit, but also allows you to invest in a desirable location that is in high demand from buyers. This unique opportunity cannot be missed, and we invite you to take advantage of it today. This is a perfect location to build a new home! This huge plot is a truly worthwhile opportunity! Located on a quiet and private street in Elviria. Elviria is a highly sought after residential area located on the eastern side of Marbella, approximately 15 minutes drive from the center of Marbella and 25 minutes drive from Malaga International Airport. Some of the best international schools are located in Elviria, such as the International English School, the German School and the Ecos School. The area is well equipped with services, restaurants, supermarkets and entertainment venues. Also conveniently located are the Santa María and Santa Clara golf courses, with their respective clubs, as well as two other golf courses; Marbella Golf Club and Río Real Golf, just a short drive away. Elviria offers beautiful sandy beaches with charming beach restaurants and the famous Nikki Beach beach club is located right next to the luxurious five-star Hotel Don Carlos.