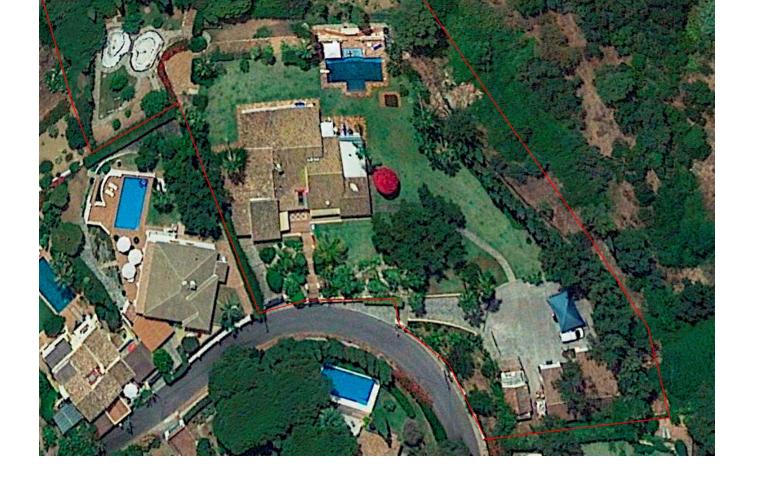

## Sales - House - Elviria 3.600.000€

Elviria House

6

5

690 m2

5250 m2

Unique investment opportunity! Single storey house located on a large plot in Elvira with sea and golf views Unique investment opportunity! The house is on one level and has a large garden with a heated pool and its own well. The well has a filter and a 12 m3 underground tank. The house also features a pond with plants, a waterfall, a fountain, underwater lighting and a 10-zone irrigation system. In addition to buildings such as a garage, a workshop and an independent service house with bathroom and kitchen. The house consists of a large hall that opens to a large living room; It also has 6 bedrooms and 5 bathrooms; All rooms open to the outside with clear views and large porches currently closed with windows; The building is currently not in a correct state of conservation needs some reform. Plot: 5,250m2; Buildability: 20% Chalet: 460m2 built, garage: 170m2, service house: 40m2, workshop: 20m2. In total 690m2. Great opportunity to develop a large plot in Elvira with sea and golf views. A Land !Unique investment opportunity! In Elviria Are you an investor looking for a unique opportunity to invest in a prime location? This house located on a 5,250 m2 plot could be the investment you have been looking for. Mostly flat land with very good access and slight slope towards the south-west, with direct and open views towards the sea; It is banked on two flat platforms; one to the south where a pond is located and another to the west where the auxiliary service house is located. Located in an exclusive area, this plot offers the possibility of building three independent chalets, giving you the opportunity to maximize the return on your investment. With a minimum plot size of 1,000 m2 in the area, this property offers you the space and the possibility of creating three unique homes that offer total privacy as well as being located near the most beautiful white sand beaches in Marbella and which are close to services with easy access. There is a commercial area (Centro Comercial Elviria) approximately 1 km away, offering many amenities, including cafes, shops, offices, supermarkets, banks, as well as beautiful bars and restaurants. The center of Marbella is just a short drive away, approximately 15 minutes. As the property is located in a highly sought-after area with great accessibility, it presents an attractive investment opportunity. Once completed, the villas could be sold generating significant returns on investment. In addition, the possibility of dividing the plot into three also increases the chances of obtaining a higher return on investment. Investing in this property not only offers the potential for profit, but also allows you to invest in a desirable location that is in high demand from buyers. This unique opportunity cannot be missed, and we invite you to take advantage of it today. This is a perfect location to build a new home! This huge plot is a truly worthwhile opportunity! Located on a quiet and private street in Elviria. Elviria is a highly sought after residential area located on the eastern side of Marbella, approximately 15 minutes drive from the center of Marbella and 25 minutes drive from Malaga International Airport. Some of the best international schools are located in Elviria, such as the International English School, the German School and the Ecos School. The area is well equipped with services, restaurants, supermarkets and entertainment venues. Also conveniently located are the Santa María and Santa Clara golf courses, with their respective clubs, as well as two other golf courses; Marbella Golf Club and Río Real Golf, just a short drive away. Elviria offers beautiful sandy beaches with charming beach restaurants and the famous Nikki Beach beach club is located right next to the luxurious five-star Hotel Don Carlos.