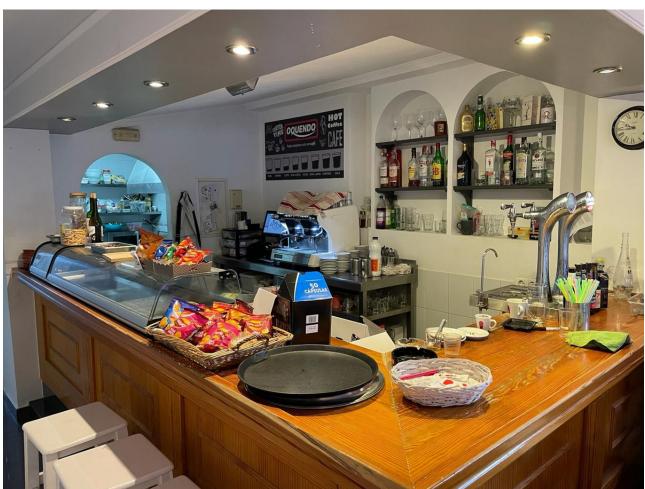

## Sales - Commercial - Arroyo de la Miel 160.000€

Arroyo de la Miel

Commercial

2

110 m2

Commercial premises with a privileged location at Arroyo de la Miel, Benalmádena. It is located in one of the main areas of Arrollo de la Miel. This is an unparalleled opportunity to establish your business in a strategic location that guarantees visibility and accessibility. Its strategic position ensures constant pedestrian traffic. This venue it is a few meters from supermarkets, a bus stop and 500 m from Arroyo de la Miel train station. The premises are arranged on one floor and have 110 m2, divided into two large spaces, a terrace and 2 bathrooms. It is in perfect condition. Great opportunity to have your own store at street level and be part of the vibrant commercial scene of Benalmádena!

 Orientation
 Condition
 Features
 Furniture

 South West
 Good
 Private Terrace
 Fully Furnished

 Kitchen
 Parking