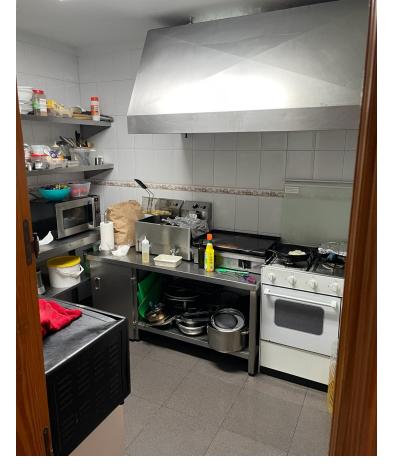

## Sales - Commercial - Arroyo de la Miel 160.000€

Arroyo de la Miel

Commercial

2

110 m2

Commercial premises with a privileged location at Arroyo de la Miel, Benalmádena. It is located in one of the main areas of Arrollo de la Miel. This is an unparalleled opportunity to establish your business in a strategic location that guarantees visibility and accessibility. Its strategic position ensures constant pedestrian traffic. This venue it is a few meters from supermarkets, a bus stop and 500 m from Arroyo de la Miel train station. The premises are arranged on one floor and have 110 m2, divided into two large spaces, a terrace and 2 bathrooms. It is in perfect condition. Great opportunity to have your own store at street level and be part of the vibrant commercial scene of Benalmádena!