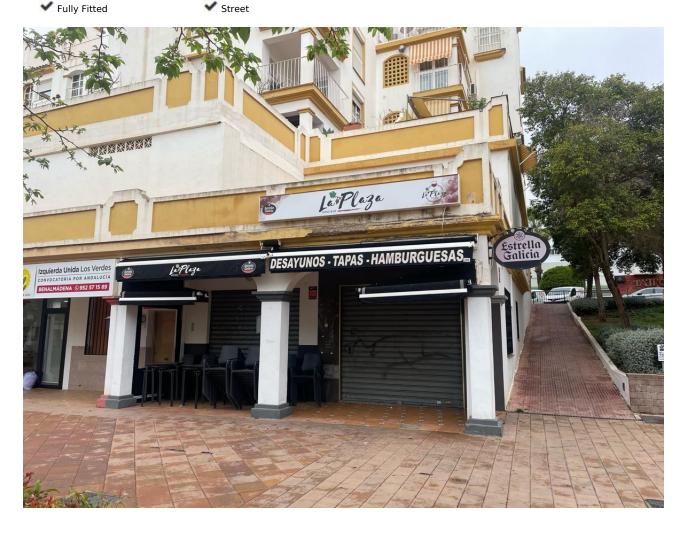

## Sales - Commercial - Arroyo de la Miel 160.000€

Arroyo de la Miel

Commercial

2

110 m2

Commercial premises with a privileged location at Arroyo de la Miel, Benalmádena. It is located in one of the main areas of Arrollo de la Miel. This is an unparalleled opportunity to establish your business in a strategic location that guarantees visibility and accessibility. Its strategic position ensures constant pedestrian traffic. This venue it is a few meters from supermarkets, a bus stop and 500 m from Arroyo de la Miel train station. The premises are arranged on one floor and have 110 m2, divided into two large spaces, a terrace and 2 bathrooms. It is in perfect condition. Great opportunity to have your own store at street level and be part of the vibrant commercial scene of Benalmádena!