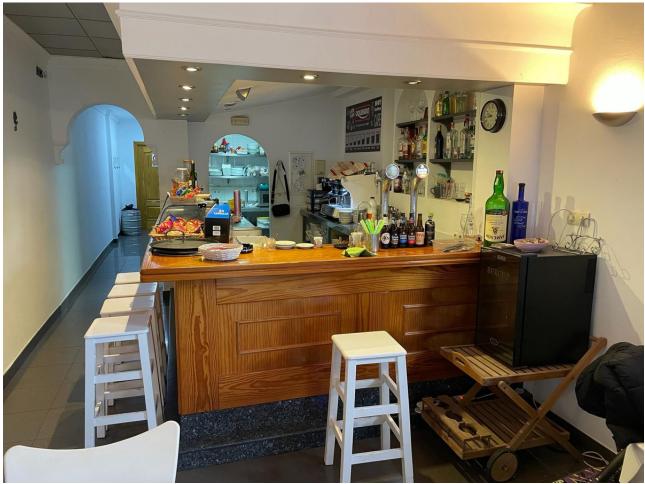

## Sales - Commercial - Arroyo de la Miel 160.000€

Arroyo de la Miel

Commercial

2

110 m2

Commercial premises with a privileged location at Arroyo de la Miel, Benalmádena. It is located in one of the main areas of Arrollo de la Miel. This is an unparalleled opportunity to establish your business in a strategic location that guarantees visibility and accessibility. Its strategic position ensures constant pedestrian traffic. This venue it is a few meters from supermarkets, a bus stop and 500 m from Arroyo de la Miel train station. The premises are arranged on one floor and have 110 m2, divided into two large spaces, a terrace and 2 bathrooms. It is in perfect condition. Great opportunity to have your own store at street level and be part of the vibrant commercial scene of Benalmádena!

 Orientation
 Condition
 Features
 Furniture

 South West
 Good
 Private Terrace
 Fully Furnished

 Kitchen
 Parking