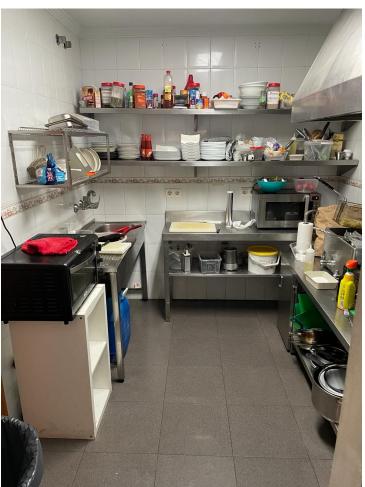

## Sales - Commercial - Arroyo de la Miel 160.000€

Arroyo de la Miel

Commercial

2

110 m2

Commercial premises with a privileged location at Arroyo de la Miel, Benalmádena. It is located in one of the main areas of Arrollo de la Miel. This is an unparalleled opportunity to establish your business in a strategic location that guarantees visibility and accessibility. Its strategic position ensures constant pedestrian traffic. This venue it is a few meters from supermarkets, a bus stop and 500 m from Arroyo de la Miel train station. The premises are arranged on one floor and have 110 m2, divided into two large spaces, a terrace and 2 bathrooms. It is in perfect condition. Great opportunity to have your own store at street level and be part of the vibrant commercial scene of Benalmádena!