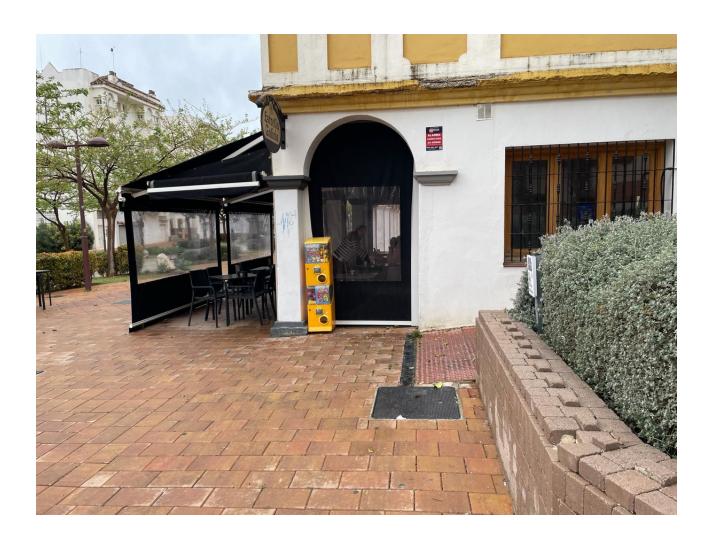

## Sales - Commercial - Arroyo de la Miel 160.000€

Arroyo de la Miel

Commercial

2

110 m2

Commercial premises with a privileged location at Arroyo de la Miel, Benalmádena. It is located in one of the main areas of Arrollo de la Miel. This is an unparalleled opportunity to establish your business in a strategic location that guarantees visibility and accessibility. Its strategic position ensures constant pedestrian traffic. This venue it is a few meters from supermarkets, a bus stop and 500 m from Arroyo de la Miel train station. The premises are arranged on one floor and have 110 m2, divided into two large spaces, a terrace and 2 bathrooms. It is in perfect condition. Great opportunity to have your own store at street level and be part of the vibrant commercial scene of Benalmádena!