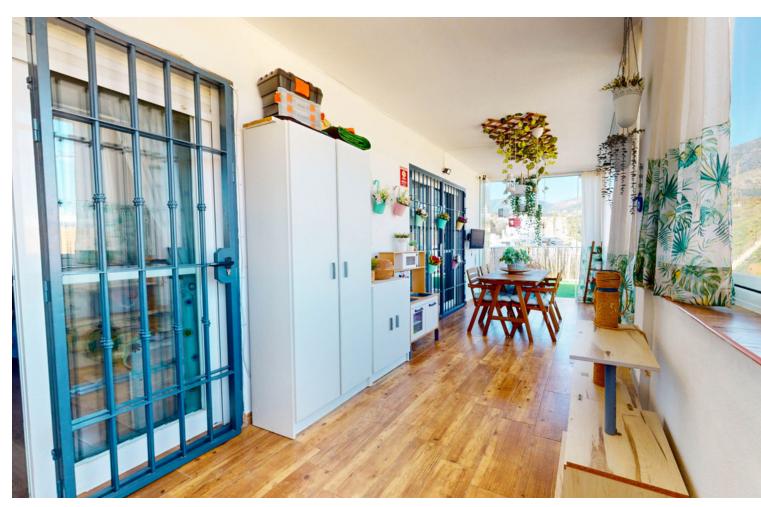

## Sales - Apartment - Fuengirola 320.00€

Fuengirola Apartment

Community: 1,164 EUR / year IBI: 274 EUR / year

2

2

91 m2

Located in El Higuerón very close to the Carvajal train station in Fuengirola, this charming apartment is the perfect place to create new memories and enjoy life to the fullest. With two cozy bedrooms and two bathrooms, it offers the ideal space for your family or for those moments of intimacy that you value so much. Every morning a renovated kitchen awaits you, ready to inspire you to prepare delicious meals and share special moments with your loved ones. Additionally, the recently renovated laminate flooring adds a touch of modernity and warmth to every corner of this home. But the best of all is undoubtedly its magnificent terrace. One part is delicately glazed, giving you privacy and creating a cozy atmosphere perfect to enjoy at any time of the year. While the other part, uncovered, invites you to enjoy the sun and clear views that will take your breath away. And that's not all, we have a parking space waiting for you, and for those objects that you want to keep safely stored, we also have a practical storage room. In addition, the residential complex has a spectacular swimming pool where you can cool off and relax on hot days. And if you ever want to share the beauty of this place with others, no problem! Vacation rentals are allowed as long as you have the respective tourist license. And for your peace of mind, we have an intercom and security 24 hours a day, thus guaranteeing your peace and well-being at all times. Don't miss this opportunity to turn this wonderful apartment into your new home. Contact us now and start living the life you've always dreamed of!