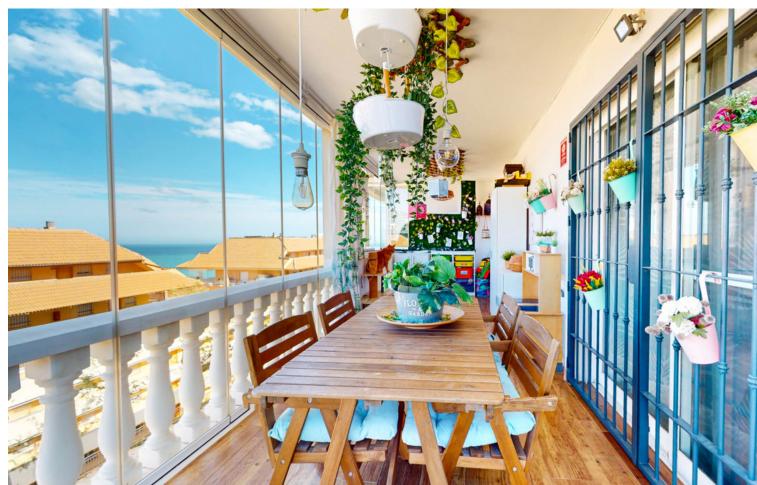

## Sales - Apartment - Fuengirola 320.00€

Fuengirola Apartment

Community: 1,164 EUR / year IBI: 274 EUR / year

2

2

91 m2

Located in El Higuerón very close to the Carvajal train station in Fuengirola, this charming apartment is the perfect place to create new memories and enjoy life to the fullest. With two cozy bedrooms and two bathrooms, it offers the ideal space for your family or for those moments of intimacy that you value so much. Every morning a renovated kitchen awaits you, ready to inspire you to prepare delicious meals and share special moments with your loved ones. Additionally, the recently renovated laminate flooring adds a touch of modernity and warmth to every corner of this home. But the best of all is undoubtedly its magnificent terrace. One part is delicately glazed, giving you privacy and creating a cozy atmosphere perfect to enjoy at any time of the year. While the other part, uncovered, invites you to enjoy the sun and clear views that will take your breath away. And that's not all, we have a parking space waiting for you, and for those objects that you want to keep safely stored, we also have a practical storage room. In addition, the residential complex has a spectacular swimming pool where you can cool off and relax on hot days. And if you ever want to share the beauty of this place with others, no problem! Vacation rentals are allowed as long as you have the respective tourist license. And for your peace of mind, we have an intercom and security 24 hours a day, thus guaranteeing your peace and well-being at all times. Don't miss this opportunity to turn this wonderful apartment into your new home. Contact us now and start living the life you've always dreamed of!