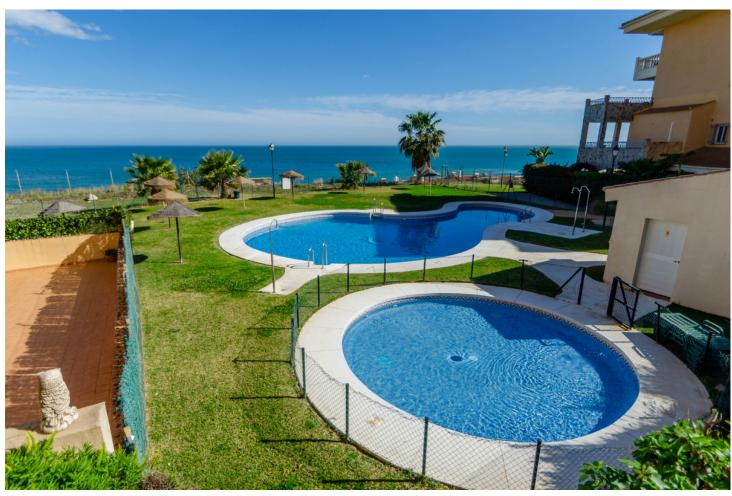

## Sales - Apartment - Fuengirola 320.00€

Fuengirola Apartment

Community: 1,164 EUR / year IBI: 274 EUR / year

2

2

91 m2

Located in El Higuerón very close to the Carvajal train station in Fuengirola, this charming apartment is the perfect place to create new memories and enjoy life to the fullest. With two cozy bedrooms and two bathrooms, it offers the ideal space for your family or for those moments of intimacy that you value so much. Every morning a renovated kitchen awaits you, ready to inspire you to prepare delicious meals and share special moments with your loved ones. Additionally, the recently renovated laminate flooring adds a touch of modernity and warmth to every corner of this home. But the best of all is undoubtedly its magnificent terrace. One part is delicately glazed, giving you privacy and creating a cozy atmosphere perfect to enjoy at any time of the year. While the other part, uncovered, invites you to enjoy the sun and clear views that will take your breath away. And that's not all, we have a parking space waiting for you, and for those objects that you want to keep safely stored, we also have a practical storage room. In addition, the residential complex has a spectacular swimming pool where you can cool off and relax on hot days. And if you ever want to share the beauty of this place with others, no problem! Vacation rentals are allowed as long as you have the respective tourist license. And for your peace of mind, we have an intercom and security 24 hours a day, thus guaranteeing your peace and well-being at all times. Don't miss this opportunity to turn this wonderful apartment into your new home. Contact us now and start living the life you've always dreamed of!