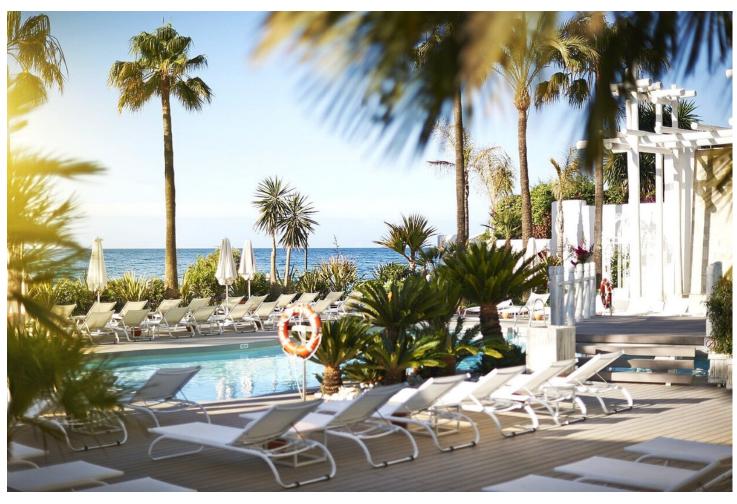

## Sales - Apartment - The Golden Mile 2.175.000€

The Golden Mile Apartment

1

1

65 m2

This fully reburbished 1 bedroom luxurious elevated ground floor apartment is located in a prime location within the Hotel Puente Romano and Nobu Hotel complex, this property offers the epitome of luxury living. Within the prestigious Marina Puente Romano complex, situated in the sought-after Marbella Golden Mile area. This property is spacious with a built area of 65m2 and a private west facing terrace of 15m2, perfect for enjoying the Mediterranean climate overlooking the hotels tropical gardens, creating a tranquil oasis for residents. Inside the apartment, you will find an open plan living area, with a fully fitted modern kitchen, complete with dining area. The living area is bright and spacious, with elegant finishes including crown moulding ceilings, a marble fireplace and wooden floors, and continues onto the private terrace. Through a stunning black and white marble bathroom with free standing rolletop bath tub to the bedroom area. A stylish bedroom, with built-in TV area and fitted wardrobes. The property also benefits from air conditioning and underfloor heating throughout, ensuring comfort all year round. Security is a top priority in this complex, with a security entrance, double glazing, and a 24-hour security service. The Marina Puente Romano complex offers a range of amenities, including a tennis/paddle court, heated pool, and 24-hour hotel service from both hotels. The beachside location allows for easy access to the stunning beaches of Marbellas famous Golden Mile, while also being close to golf courses, shops, and schools. This recently renovated and refurbished apartment is the perfect choice for those seeking a luxurious and comfortable lifestyle in one of Marbella's most prestigious and iconic locations. Don't miss out on the opportunity to own a piece of paradise in Marina Puente Romano!