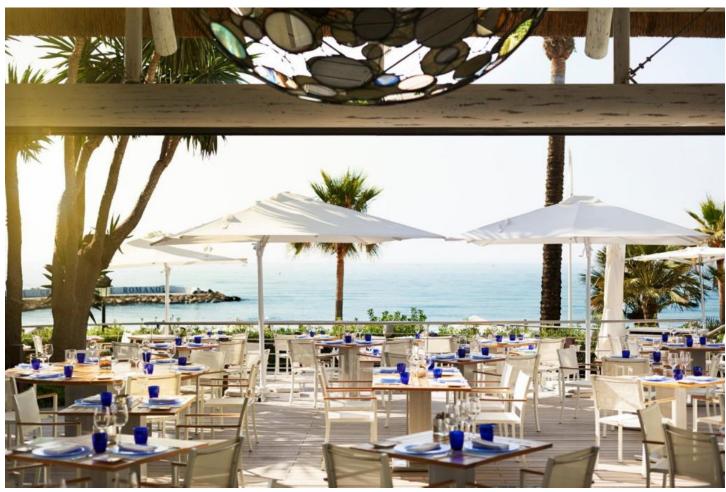

## Sales - Apartment - The Golden Mile 2.175.000€

The Golden Mile Apartment

1

1

65 m2

This fully reburbished 1 bedroom luxurious elevated ground floor apartment is located in a prime location within the Hotel Puente Romano and Nobu Hotel complex, this property offers the epitome of luxury living. Within the prestigious Marina Puente Romano complex, situated in the sought-after Marbella Golden Mile area. This property is spacious with a built area of 65m2 and a private west facing terrace of 15m2, perfect for enjoying the Mediterranean climate overlooking the hotels tropical gardens, creating a tranquil oasis for residents. Inside the apartment, you will find an open plan living area, with a fully fitted modern kitchen, complete with dining area. The living area is bright and spacious, with elegant finishes including crown moulding ceilings, a marble fireplace and wooden floors, and continues onto the private terrace. Through a stunning black and white marble bathroom with free standing rolletop bath tub to the bedroom area. A stylish bedroom, with built-in TV area and fitted wardrobes. The property also benefits from air conditioning and underfloor heating throughout, ensuring comfort all year round. Security is a top priority in this complex, with a security entrance, double glazing, and a 24-hour security service. The Marina Puente Romano complex offers a range of amenities, including a tennis/paddle court, heated pool, and 24-hour hotel service from both hotels. The beachside location allows for easy access to the stunning beaches of Marbellas famous Golden Mile, while also being close to golf courses, shops, and schools. This recently renovated and refurbished apartment is the perfect choice for those seeking a luxurious and comfortable lifestyle in one of Marbella's most prestigious and iconic locations. Don't miss out on the opportunity to own a piece of paradise in Marina Puente Romano!