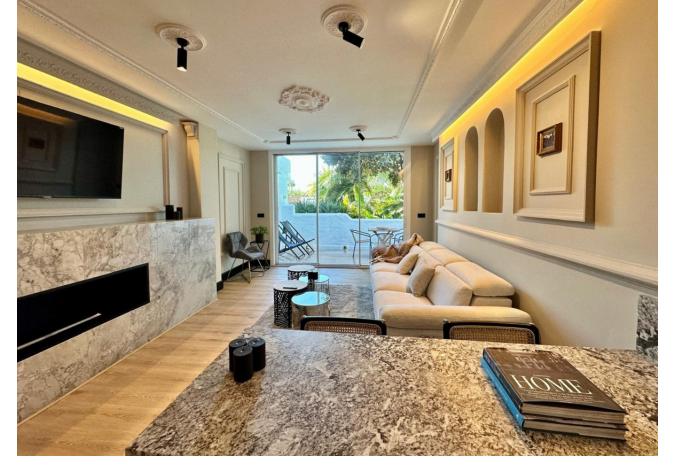

## Sales - Apartment - The Golden Mile 2.175.000€

The Golden Mile Apartment

1

1

65 m2

This fully reburbished 1 bedroom luxurious elevated ground floor apartment is located in a prime location within the Hotel Puente Romano and Nobu Hotel complex, this property offers the epitome of luxury living. Within the prestigious Marina Puente Romano complex, situated in the sought-after Marbella Golden Mile area. This property is spacious with a built area of 65m2 and a private west facing terrace of 15m2, perfect for enjoying the Mediterranean climate overlooking the hotels tropical gardens, creating a tranquil oasis for residents. Inside the apartment, you will find an open plan living area, with a fully fitted modern kitchen, complete with dining area. The living area is bright and spacious, with elegant finishes including crown moulding ceilings, a marble fireplace and wooden floors, and continues onto the private terrace. Through a stunning black and white marble bathroom with free standing rolletop bath tub to the bedroom area. A stylish bedroom, with built-in TV area and fitted wardrobes. The property also benefits from air conditioning and underfloor heating throughout, ensuring comfort all year round. Security is a top priority in this complex, with a security entrance, double glazing, and a 24-hour security service. The Marina Puente Romano complex offers a range of amenities, including a tennis/paddle court, heated pool, and 24-hour hotel service from both hotels. The beachside location allows for easy access to the stunning beaches of Marbellas famous Golden Mile, while also being close to golf courses, shops, and schools. This recently renovated and refurbished apartment is the perfect choice for those seeking a luxurious and comfortable lifestyle in one of Marbella's most prestigious and iconic locations. Don't miss out on the opportunity to own a piece of paradise in Marina Puente Romano!