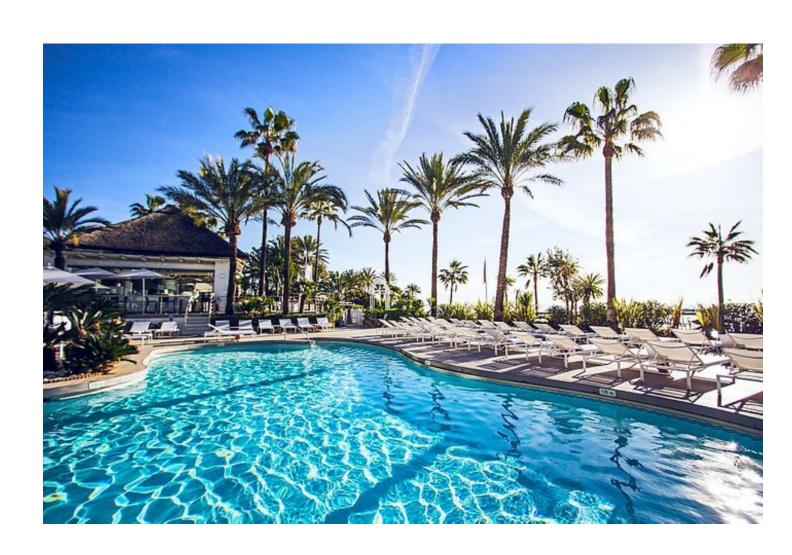

## Sales - Apartment - The Golden Mile 2.175.000€

The Golden Mile Apartment

1

1

65 m2

This fully reburbished 1 bedroom luxurious elevated ground floor apartment is located in a prime location within the Hotel Puente Romano and Nobu Hotel complex, this property offers the epitome of luxury living. Within the prestigious Marina Puente Romano complex, situated in the sought-after Marbella Golden Mile area. This property is spacious with a built area of 65m2 and a private west facing terrace of 15m2, perfect for enjoying the Mediterranean climate overlooking the hotels tropical gardens, creating a tranquil oasis for residents. Inside the apartment, you will find an open plan living area, with a fully fitted modern kitchen, complete with dining area. The living area is bright and spacious, with elegant finishes including crown moulding ceilings, a marble fireplace and wooden floors, and continues onto the private terrace. Through a stunning black and white marble bathroom with free standing rolletop bath tub to the bedroom area. A stylish bedroom, with built-in TV area and fitted wardrobes. The property also benefits from air conditioning and underfloor heating throughout, ensuring comfort all year round. Security is a top priority in this complex, with a security entrance, double glazing, and a 24-hour security service. The Marina Puente Romano complex offers a range of amenities, including a tennis/paddle court, heated pool, and 24-hour hotel service from both hotels. The beachside location allows for easy access to the stunning beaches of Marbellas famous Golden Mile, while also being close to golf courses, shops, and schools. This recently renovated and refurbished apartment is the perfect choice for those seeking a luxurious and comfortable lifestyle in one of Marbella's most prestigious and iconic locations. Don't miss out on the opportunity to own a piece of paradise in Marina Puente Romano!