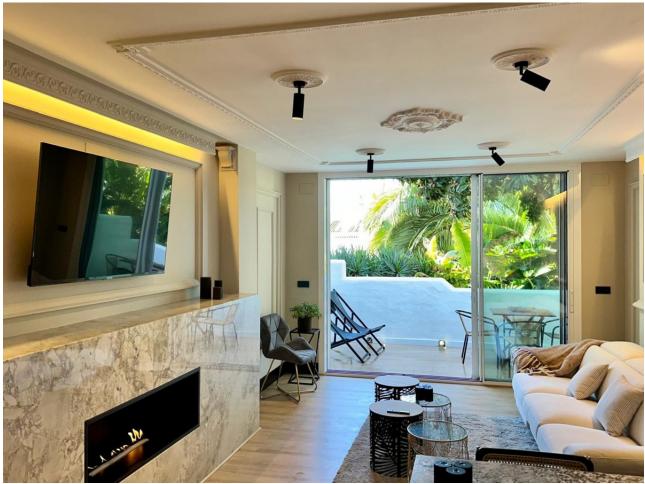

## Sales - Apartment - The Golden Mile 2.175.000€

The Golden Mile Apartment

1

1

65 m2

This fully reburbished 1 bedroom luxurious elevated ground floor apartment is located in a prime location within the Hotel Puente Romano and Nobu Hotel complex, this property offers the epitome of luxury living. Within the prestigious Marina Puente Romano complex, situated in the sought-after Marbella Golden Mile area. This property is spacious with a built area of 65m2 and a private west facing terrace of 15m2, perfect for enjoying the Mediterranean climate overlooking the hotels tropical gardens, creating a tranquil oasis for residents. Inside the apartment, you will find an open plan living area, with a fully fitted modern kitchen, complete with dining area. The living area is bright and spacious, with elegant finishes including crown moulding ceilings, a marble fireplace and wooden floors, and continues onto the private terrace. Through a stunning black and white marble bathroom with free standing rolletop bath tub to the bedroom area. A stylish bedroom, with built-in TV area and fitted wardrobes. The property also benefits from air conditioning and underfloor heating throughout, ensuring comfort all year round. Security is a top priority in this complex, with a security entrance, double glazing, and a 24-hour security service. The Marina Puente Romano complex offers a range of amenities, including a tennis/paddle court, heated pool, and 24-hour hotel service from both hotels. The beachside location allows for easy access to the stunning beaches of Marbellas famous Golden Mile, while also being close to golf courses, shops, and schools. This recently renovated and refurbished apartment is the perfect choice for those seeking a luxurious and comfortable lifestyle in one of Marbella's most prestigious and iconic locations. Don't miss out on the opportunity to own a piece of paradise in Marina Puente Romano!