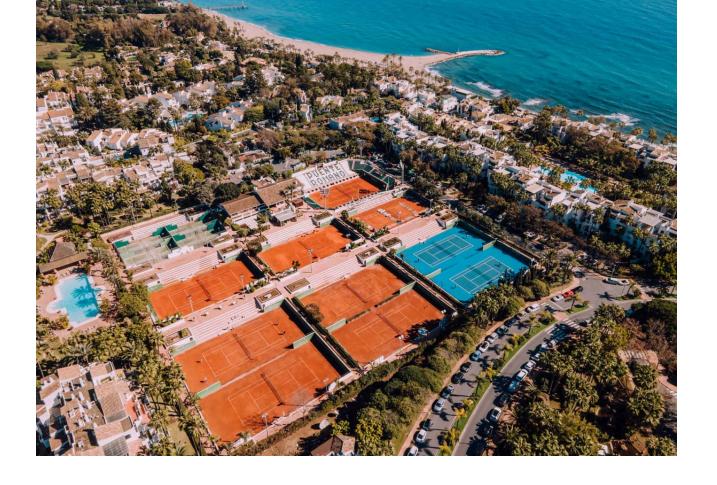

## Sales - Apartment - The Golden Mile 2.175.000€

The Golden Mile Apartment

1

1

65 m2

This fully reburbished 1 bedroom luxurious elevated ground floor apartment is located in a prime location within the Hotel Puente Romano and Nobu Hotel complex, this property offers the epitome of luxury living. Within the prestigious Marina Puente Romano complex, situated in the sought-after Marbella Golden Mile area. This property is spacious with a built area of 65m2 and a private west facing terrace of 15m2, perfect for enjoying the Mediterranean climate overlooking the hotels tropical gardens, creating a tranquil oasis for residents. Inside the apartment, you will find an open plan living area, with a fully fitted modern kitchen, complete with dining area. The living area is bright and spacious, with elegant finishes including crown moulding ceilings, a marble fireplace and wooden floors, and continues onto the private terrace. Through a stunning black and white marble bathroom with free standing rolletop bath tub to the bedroom area. A stylish bedroom, with built-in TV area and fitted wardrobes. The property also benefits from air conditioning and underfloor heating throughout, ensuring comfort all year round. Security is a top priority in this complex, with a security entrance, double glazing, and a 24-hour security service. The Marina Puente Romano complex offers a range of amenities, including a tennis/paddle court, heated pool, and 24-hour hotel service from both hotels. The beachside location allows for easy access to the stunning beaches of Marbellas famous Golden Mile, while also being close to golf courses, shops, and schools. This recently renovated and refurbished apartment is the perfect choice for those seeking a luxurious and comfortable lifestyle in one of Marbella's most prestigious and iconic locations. Don't miss out on the opportunity to own a piece of paradise in Marina Puente Romano!