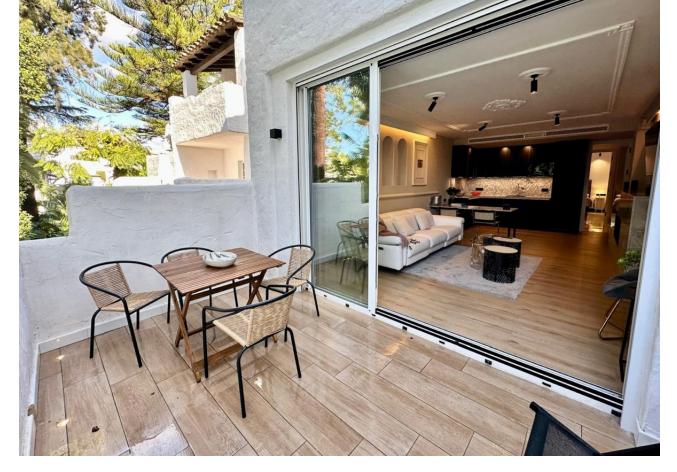

## Sales - Apartment - The Golden Mile 2.175.000€

The Golden Mile Apartment

1

1

65 m2

This fully reburbished 1 bedroom luxurious elevated ground floor apartment is located in a prime location within the Hotel Puente Romano and Nobu Hotel complex, this property offers the epitome of luxury living. Within the prestigious Marina Puente Romano complex, situated in the sought-after Marbella Golden Mile area. This property is spacious with a built area of 65m2 and a private west facing terrace of 15m2, perfect for enjoying the Mediterranean climate overlooking the hotels tropical gardens, creating a tranquil oasis for residents. Inside the apartment, you will find an open plan living area, with a fully fitted modern kitchen, complete with dining area. The living area is bright and spacious, with elegant finishes including crown moulding ceilings, a marble fireplace and wooden floors, and continues onto the private terrace. Through a stunning black and white marble bathroom with free standing rolletop bath tub to the bedroom area. A stylish bedroom, with built-in TV area and fitted wardrobes. The property also benefits from air conditioning and underfloor heating throughout, ensuring comfort all year round. Security is a top priority in this complex, with a security entrance, double glazing, and a 24-hour security service. The Marina Puente Romano complex offers a range of amenities, including a tennis/paddle court, heated pool, and 24-hour hotel service from both hotels. The beachside location allows for easy access to the stunning beaches of Marbellas famous Golden Mile, while also being close to golf courses, shops, and schools. This recently renovated and refurbished apartment is the perfect choice for those seeking a luxurious and comfortable lifestyle in one of Marbella's most prestigious and iconic locations. Don't miss out on the opportunity to own a piece of paradise in Marina Puente Romano!