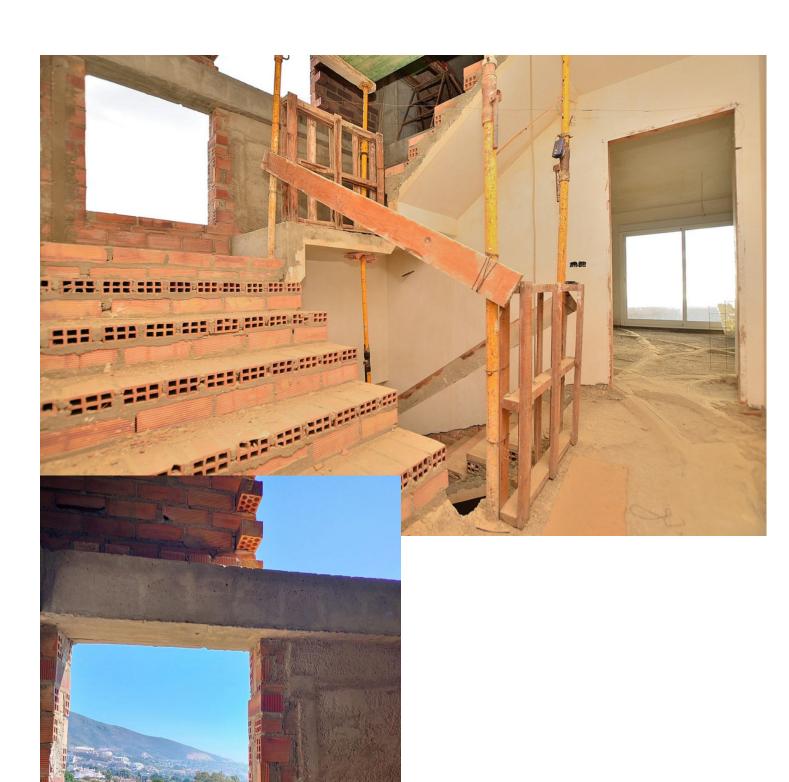

## Benalmadena Pueblo

House

3

3.5

246 m2

101 m2

SEMI-DETACHED HOUSE with spectacular SEA VIEWS located in Benalmádena Pueblo, a short distance from the well-known La Fonda hotel. Great location, in a peaceful environment but at same time close to the centre of Benalmádena Pueblo. It is the opportunity to build the property of your dreams. The house is sold as seen in the pictures, so the future owner can finish it to his liking. Basement with space for 2 cars and storage space. It has 2 terraces, approximately 10 m2 each one, with beautiful views. Sunny and bright property, facing SOUTH. The distribution is as follows: -Basement: Garage with space for 2 cars and storage. -Ground floor: Living room with access to terrace, kitchen and toilet. -Middle floor: 2 bedrooms + 2 bathrooms (one of them en suite). Additionally, each bedroom has access to its own terrace. -Top floor: Master bedroom with en suite bathroom. Total size: 246 m2. Useful area: 200 m2. Floors: 4. Orientation: South. \*Distances: -Restaurants: 250 mts. -Benalmádena Pueblo centre: 300 mts. -Shops: 300 mts. -Benalmádena Pueblo Town Hall: 500 mts. -Beach: 2.5 km. -Málaga airport: 15 km.