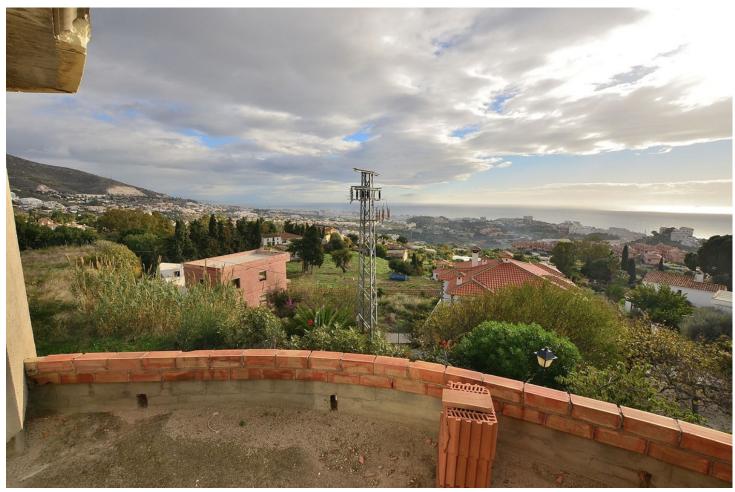

## Benalmadena Pueblo

House

3

3.5

246 m2

101 m2

SEMI-DETACHED HOUSE with spectacular SEA VIEWS located in Benalmádena Pueblo, a short distance from the well-known La Fonda hotel. Great location, in a peaceful environment but at same time close to the centre of Benalmádena Pueblo. It is the opportunity to build the property of your dreams. The house is sold as seen in the pictures, so the future owner can finish it to his liking. Basement with space for 2 cars and storage space. It has 2 terraces, approximately 10 m2 each one, with beautiful views. Sunny and bright property, facing SOUTH. The distribution is as follows: -Basement: Garage with space for 2 cars and storage. -Ground floor: Living room with access to terrace, kitchen and toilet. -Middle floor: 2 bedrooms + 2 bathrooms (one of them en suite). Additionally, each bedroom has access to its own terrace. -Top floor: Master bedroom with en suite bathroom. Total size: 246 m2. Useful area: 200 m2. Floors: 4. Orientation: South. \*Distances: -Restaurants: 250 mts. -Benalmádena Pueblo centre: 300 mts. -Shops: 300 mts. -Benalmádena Pueblo Town Hall: 500 mts. -Beach: 2.5 km. -Málaga airport: 15 km.