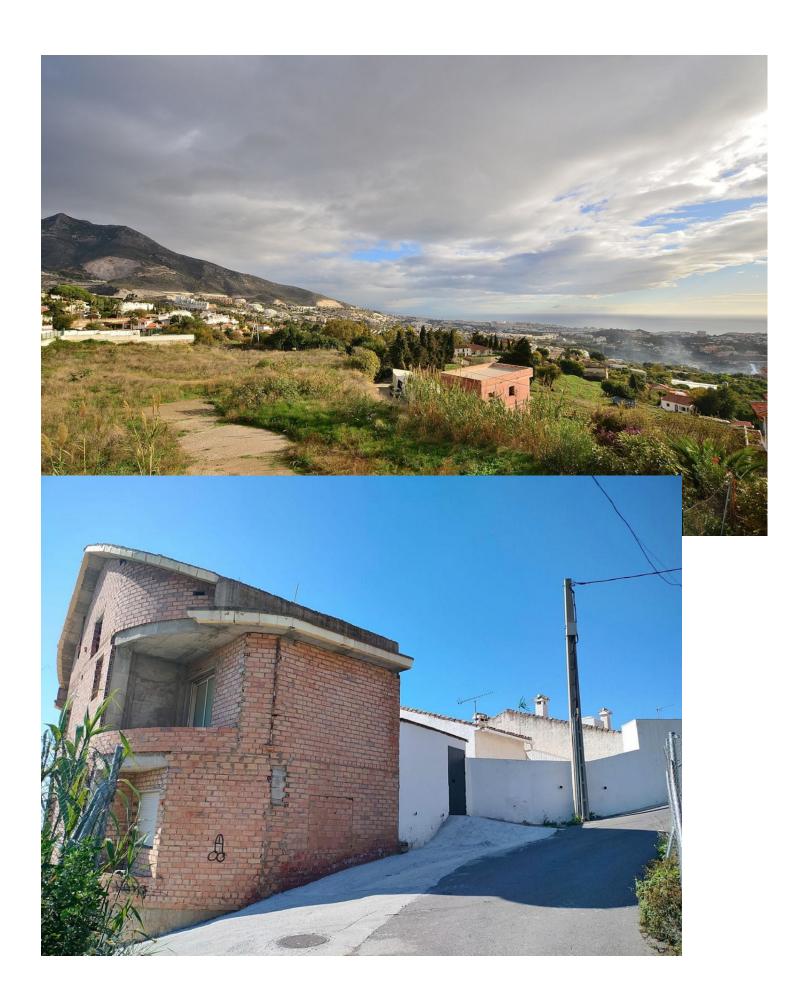

## Sales - House - Benalmadena Pueblo **250.000€**

## Benalmadena Pueblo

House

3

3.5

246 m2

101 m2

SEMI-DETACHED HOUSE with spectacular SEA VIEWS located in Benalmádena Pueblo, a short distance from the well-known La Fonda hotel. Great location, in a peaceful environment but at same time close to the centre of Benalmádena Pueblo. It is the opportunity to build the property of your dreams. The house is sold as seen in the pictures, so the future owner can finish it to his liking. Basement with space for 2 cars and storage space. It has 2 terraces, approximately 10 m2 each one, with beautiful views. Sunny and bright property, facing SOUTH. The distribution is as follows: -Basement: Garage with space for 2 cars and storage. -Ground floor: Living room with access to terrace, kitchen and toilet. -Middle floor: 2 bedrooms + 2 bathrooms (one of them en suite). Additionally, each bedroom has access to its own terrace. -Top floor: Master bedroom with en suite bathroom. Total size: 246 m2. Useful area: 200 m2. Floors: 4. Orientation: South. \*Distances: -Restaurants: 250 mts. -Benalmádena Pueblo centre: 300 mts. -Shops: 300 mts. -Benalmádena Pueblo Town Hall: 500 mts. -Beach: 2.5 km. -Málaga airport: 15 km.