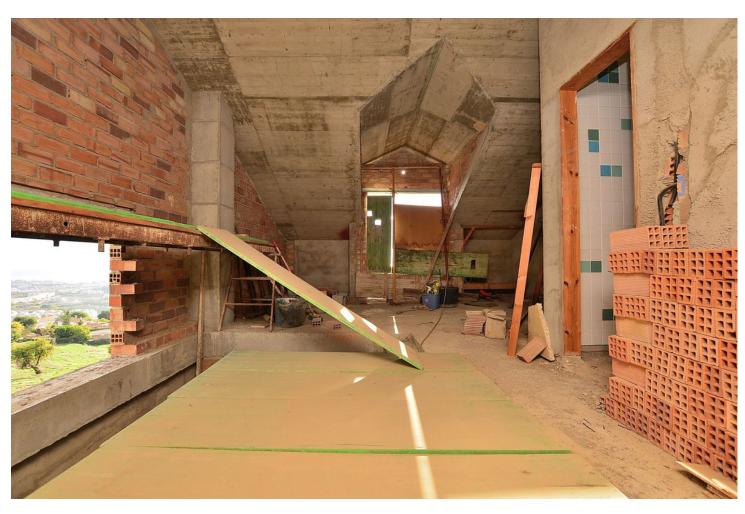

## Benalmadena Pueblo

House

3

3.5

246 m2

101 m2

SEMI-DETACHED HOUSE with spectacular SEA VIEWS located in Benalmádena Pueblo, a short distance from the well-known La Fonda hotel. Great location, in a peaceful environment but at same time close to the centre of Benalmádena Pueblo. It is the opportunity to build the property of your dreams. The house is sold as seen in the pictures, so the future owner can finish it to his liking. Basement with space for 2 cars and storage space. It has 2 terraces, approximately 10 m2 each one, with beautiful views. Sunny and bright property, facing SOUTH. The distribution is as follows: -Basement: Garage with space for 2 cars and storage. -Ground floor: Living room with access to terrace, kitchen and toilet. -Middle floor: 2 bedrooms + 2 bathrooms (one of them en suite). Additionally, each bedroom has access to its own terrace. -Top floor: Master bedroom with en suite bathroom. Total size: 246 m2. Useful area: 200 m2. Floors: 4. Orientation: South. \*Distances: -Restaurants: 250 mts. -Benalmádena Pueblo centre: 300 mts. -Shops: 300 mts. -Benalmádena Pueblo Town Hall: 500 mts. -Beach: 2.5 km. -Málaga airport: 15 km.