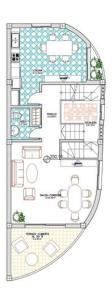

PLANTA BAJA
MOBILIARIO
SUP. CONSTRUIDA: 70.33m²
SUP. UTIL: 59.65m²
SUP. TERRAZA CUBIERTO AL 50% : 4.87m²

PLANTA ALTA

MOBILIARIO

SUP. CONSTRUIDA: 67.62m²

SUP. UTIL : 56.12m²

SUP. TERRAZA DESCUBIERTA : 10.58m²

SUP. TERRAZA CUBIERTO AL 50% : 2.03m²

PLANTA BAJO CUBIERTA
MOBILIARIO
SUP. CONSTRUIDA: 36.05m²
SUP. UTIL : 28.50m²
SUP. TERRAZA DESCUBIERTA : 2.99m²