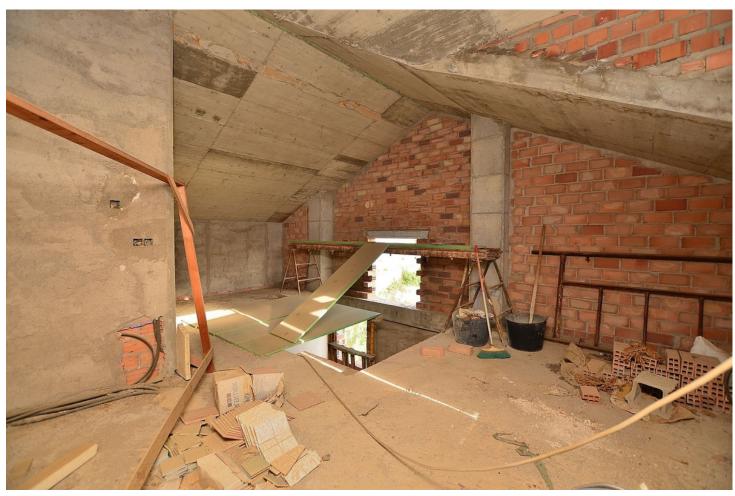

## Benalmadena Pueblo

House

3

3.5

246 m2

101 m2

SEMI-DETACHED HOUSE with spectacular SEA VIEWS located in Benalmádena Pueblo, a short distance from the well-known La Fonda hotel. Great location, in a peaceful environment but at same time close to the centre of Benalmádena Pueblo. It is the opportunity to build the property of your dreams. The house is sold as seen in the pictures, so the future owner can finish it to his liking. Basement with space for 2 cars and storage space. It has 2 terraces, approximately 10 m2 each one, with beautiful views. Sunny and bright property, facing SOUTH. The distribution is as follows: -Basement: Garage with space for 2 cars and storage. -Ground floor: Living room with access to terrace, kitchen and toilet. -Middle floor: 2 bedrooms + 2 bathrooms (one of them en suite). Additionally, each bedroom has access to its own terrace. -Top floor: Master bedroom with en suite bathroom. Total size: 246 m2. Useful area: 200 m2. Floors: 4. Orientation: South. \*Distances: -Restaurants: 250 mts. -Benalmádena Pueblo centre: 300 mts. -Shops: 300 mts. -Benalmádena Pueblo Town Hall: 500 mts. -Beach: 2.5 km. -Málaga airport: 15 km.