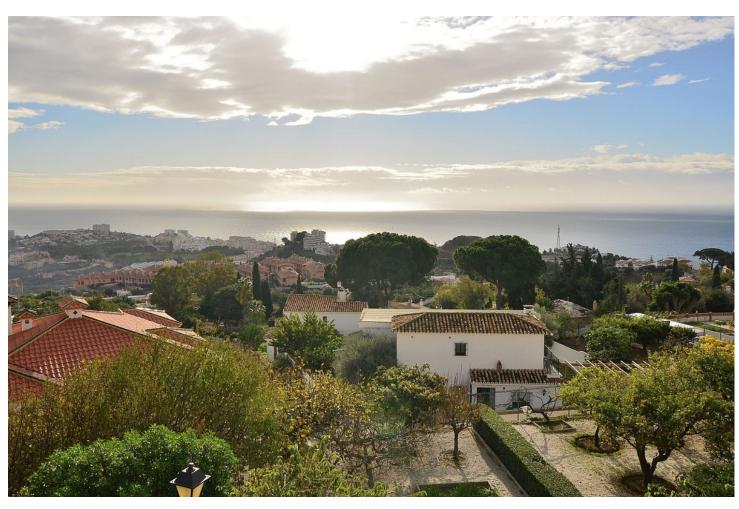

## Benalmadena Pueblo

House

3

3.5

246 m2

101 m2

SEMI-DETACHED HOUSE with spectacular SEA VIEWS located in Benalmádena Pueblo, a short distance from the well-known La Fonda hotel. Great location, in a peaceful environment but at same time close to the centre of Benalmádena Pueblo. It is the opportunity to build the property of your dreams. The house is sold as seen in the pictures, so the future owner can finish it to his liking. Basement with space for 2 cars and storage space. It has 2 terraces, approximately 10 m2 each one, with beautiful views. Sunny and bright property, facing SOUTH. The distribution is as follows: -Basement: Garage with space for 2 cars and storage. -Ground floor: Living room with access to terrace, kitchen and toilet. -Middle floor: 2 bedrooms + 2 bathrooms (one of them en suite). Additionally, each bedroom has access to its own terrace. -Top floor: Master bedroom with en suite bathroom. Total size: 246 m2. Useful area: 200 m2. Floors: 4. Orientation: South. \*Distances: -Restaurants: 250 mts. -Benalmádena Pueblo centre: 300 mts. -Shops: 300 mts. -Benalmádena Pueblo Town Hall: 500 mts. -Beach: 2.5 km. -Málaga airport: 15 km.