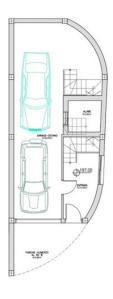

PLANTA BAJA
MOBILIARIO
SUP. CONSTRUIDA: 70.33m²
SUP. UTIL: 59.65m²
SUP. TERRAZA CUBIERTO AL 50% : 4.87m²

PLANTA ALTA

MOBILIARIO

SUP. CONSTRUIDA: 67.62m²

SUP. UTIL : 56.12m²

SUP. TERRAZA DESCUBIERTA : 10.58m²

SUP. TERRAZA CUBIERTO AL 50% : 2.03m²

PLANTA BAJO CUBIERTA
MOBILIARIO
SUP. CONSTRUIDA: 36.05m²
SUP. UTIL : 28.50m²
SUP. TERRAZA DESCUBIERTA : 2.99m²