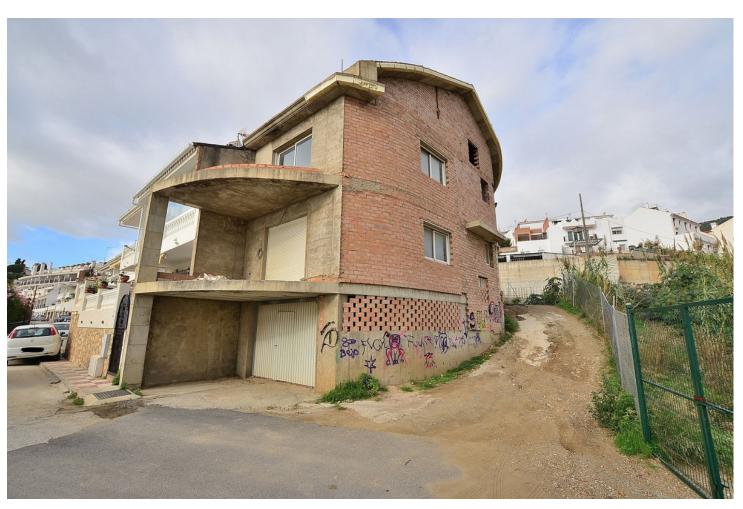

## Benalmadena Pueblo

House

3

3.5

246 m2

101 m2

SEMI-DETACHED HOUSE with spectacular SEA VIEWS located in Benalmádena Pueblo, a short distance from the well-known La Fonda hotel. Great location, in a peaceful environment but at same time close to the centre of Benalmádena Pueblo. It is the opportunity to build the property of your dreams. The house is sold as seen in the pictures, so the future owner can finish it to his liking. Basement with space for 2 cars and storage space. It has 2 terraces, approximately 10 m2 each one, with beautiful views. Sunny and bright property, facing SOUTH. The distribution is as follows: -Basement: Garage with space for 2 cars and storage. -Ground floor: Living room with access to terrace, kitchen and toilet. -Middle floor: 2 bedrooms + 2 bathrooms (one of them en suite). Additionally, each bedroom has access to its own terrace. -Top floor: Master bedroom with en suite bathroom. Total size: 246 m2. Useful area: 200 m2. Floors: 4. Orientation: South. \*Distances: -Restaurants: 250 mts. -Benalmádena Pueblo centre: 300 mts. -Shops: 300 mts. -Benalmádena Pueblo Town Hall: 500 mts. -Beach: 2.5 km. -Málaga airport: 15 km.