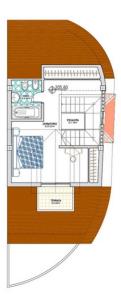

PLANTA BAJA
MOBILIARIO
SUP. CONSTRUIDA: 70.33m²
SUP. UTIL: 59.65m²
SUP. TERRAZA CUBIERTO AL 50% : 4.87m²

PLANTA ALTA

MOBILIARIO

SUP. CONSTRUIDA: 67.62m²

SUP. UTIL : 56.12m²

SUP. TERRAZA DESCUBIERTA : 10.58m²

SUP. TERRAZA CUBIERTO AL 50% : 2.03m²

PLANTA BAJO CUBIERTA
MOBILIARIO
SUP. CONSTRUIDA: 36.05m²
SUP. UTIL : 28.50m²
SUP. TERRAZA DESCUBIERTA : 2.99m²