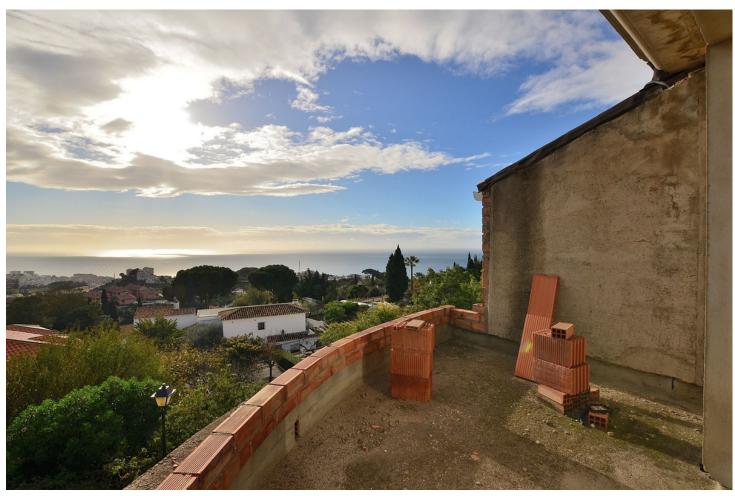

## Benalmadena Pueblo

House

3

3.5

246 m2

101 m2

SEMI-DETACHED HOUSE with spectacular SEA VIEWS located in Benalmádena Pueblo, a short distance from the well-known La Fonda hotel. Great location, in a peaceful environment but at same time close to the centre of Benalmádena Pueblo. It is the opportunity to build the property of your dreams. The house is sold as seen in the pictures, so the future owner can finish it to his liking. Basement with space for 2 cars and storage space. It has 2 terraces, approximately 10 m2 each one, with beautiful views. Sunny and bright property, facing SOUTH. The distribution is as follows: -Basement: Garage with space for 2 cars and storage. -Ground floor: Living room with access to terrace, kitchen and toilet. -Middle floor: 2 bedrooms + 2 bathrooms (one of them en suite). Additionally, each bedroom has access to its own terrace. -Top floor: Master bedroom with en suite bathroom. Total size: 246 m2. Useful area: 200 m2. Floors: 4. Orientation: South. \*Distances: -Restaurants: 250 mts. -Benalmádena Pueblo centre: 300 mts. -Shops: 300 mts. -Benalmádena Pueblo Town Hall: 500 mts. -Beach: 2.5 km. -Málaga airport: 15 km.