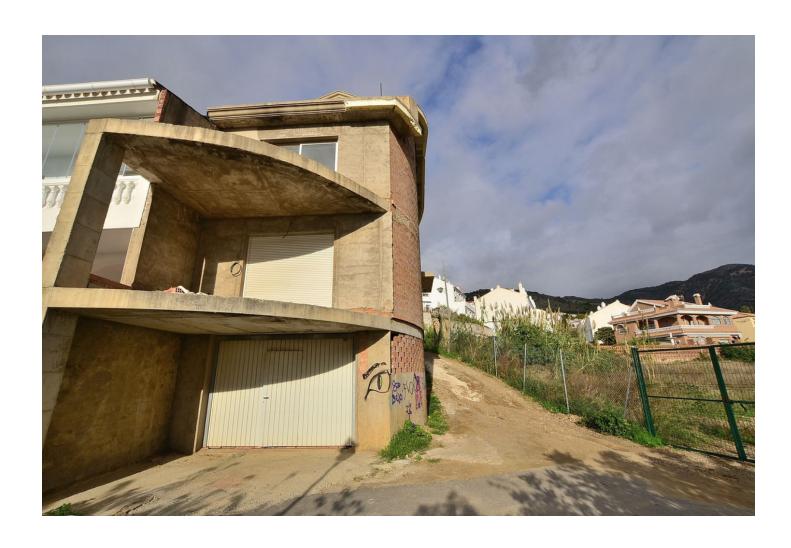

## Sales - House - Benalmadena Pueblo **250.000€**

## Benalmadena Pueblo

House

3

3.5

246 m2

101 m2

SEMI-DETACHED HOUSE with spectacular SEA VIEWS located in Benalmádena Pueblo, a short distance from the well-known La Fonda hotel. Great location, in a peaceful environment but at same time close to the centre of Benalmádena Pueblo. It is the opportunity to build the property of your dreams. The house is sold as seen in the pictures, so the future owner can finish it to his liking. Basement with space for 2 cars and storage space. It has 2 terraces, approximately 10 m2 each one, with beautiful views. Sunny and bright property, facing SOUTH. The distribution is as follows: -Basement: Garage with space for 2 cars and storage. -Ground floor: Living room with access to terrace, kitchen and toilet. -Middle floor: 2 bedrooms + 2 bathrooms (one of them en suite). Additionally, each bedroom has access to its own terrace. -Top floor: Master bedroom with en suite bathroom. Total size: 246 m2. Useful area: 200 m2. Floors: 4. Orientation: South. \*Distances: -Restaurants: 250 mts. -Benalmádena Pueblo centre: 300 mts. -Shops: 300 mts. -Benalmádena Pueblo Town Hall: 500 mts. -Beach: 2.5 km. -Málaga airport: 15 km.