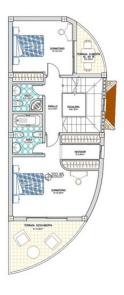

PLANTA BAJA
MOBILIARIO
SUP. CONSTRUIDA: 70.33m²
SUP. UTIL: 59.65m²
SUP. TERRAZA CUBIERTO AL 50% : 4.87m²

PLANTA ALTA

MOBILIARIO

SUP. CONSTRUIDA: 67.62m²

SUP. UTIL : 56.12m²

SUP. TERRAZA DESCUBIERTA : 10.58m²

SUP. TERRAZA CUBIERTO AL 50% : 2.03m²

PLANTA BAJO CUBIERTA
MOBILIARIO
SUP. CONSTRUIDA: 36.05m²
SUP. UTIL : 28.50m²
SUP. TERRAZA DESCUBIERTA : 2.99m²