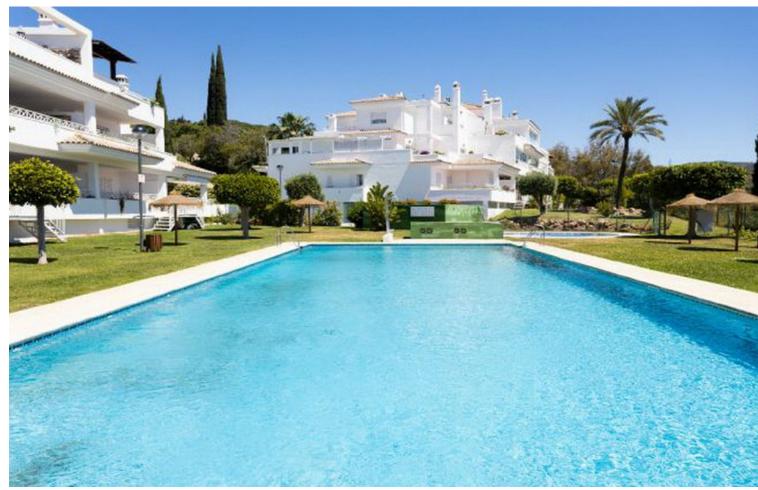

## Sales - Apartment - Río Real 310.500€

Río Real Apartment

2

2

126 m<sup>2</sup>

Don't miss out on this amazing investment opportunity in Lomas de Rio Real, Marbella! This stunning 126m² apartment, available for sale, features an exceptional layout that includes a spacious living-dining room, a fully equipped kitchen, a laundry room, 2 bedrooms, 2 bathrooms and a terrace that connects to the common areas. The property enjoys a privileged location, bordering prestigious golf courses such as Rio Real Golf, and is just a few minutes from the beach and the centre of Marbella. In addition, it has air conditioning and a cosy fireplace, guaranteeing a perfect climate all year round. The development offers gardens and a communal pool, providing an ideal space to enjoy the sun and relax in an exclusive setting. Take advantage of this unique opportunity to acquire a property in one of the most distinguished areas of Marbella! Ground Floor Apartment, Río Real, Costa del Sol. 2 Bedrooms, 2 Bathrooms, Built 126 m². Setting: Frontline Golf, Close To Golf, Close To Sea, Urbanisation. Orientation: South. Condition: Excellent, Good. Pool: Communal. Climate Control: Air Conditioning. Views: Panoramic. Features: Lift, Fitted Wardrobes, Private Terrace, Utility Room, Marble Flooring. Furniture: Not Furnished. Kitchen: Partially Fitted. Garden: Communal. Utilities: Electricity, Drinkable Water, Telephone. Category: Bargain, Beachfront, Cheap, Distressed, Golf, Holiday Homes, Investment, Luxury, Repossession.