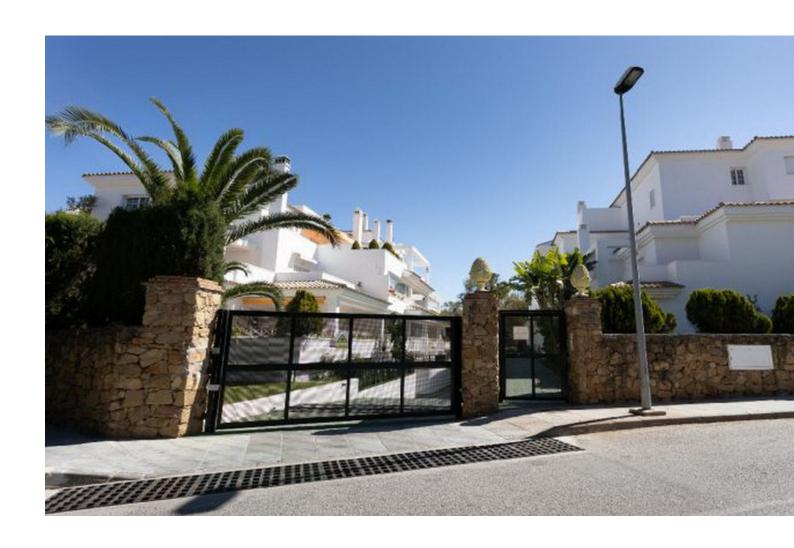

## Sales - Apartment - Río Real 310.500€

Río Real Apartment

2

2

126 m<sup>2</sup>

Don't miss out on this amazing investment opportunity in Lomas de Rio Real, Marbella! This stunning 126m² apartment, available for sale, features an exceptional layout that includes a spacious living-dining room, a fully equipped kitchen, a laundry room, 2 bedrooms, 2 bathrooms and a terrace that connects to the common areas. The property enjoys a privileged location, bordering prestigious golf courses such as Rio Real Golf, and is just a few minutes from the beach and the centre of Marbella. In addition, it has air conditioning and a cosy fireplace, guaranteeing a perfect climate all year round. The development offers gardens and a communal pool, providing an ideal space to enjoy the sun and relax in an exclusive setting. Take advantage of this unique opportunity to acquire a property in one of the most distinguished areas of Marbella! Ground Floor Apartment, Río Real, Costa del Sol. 2 Bedrooms, 2 Bathrooms, Built 126 m². Setting: Frontline Golf, Close To Golf, Close To Sea, Urbanisation. Orientation: South. Condition: Excellent, Good. Pool: Communal. Climate Control: Air Conditioning. Views: Panoramic. Features: Lift, Fitted Wardrobes, Private Terrace, Utility Room, Marble Flooring. Furniture: Not Furnished. Kitchen: Partially Fitted. Garden: Communal. Utilities: Electricity, Drinkable Water, Telephone. Category: Bargain, Beachfront, Cheap, Distressed, Golf, Holiday Homes, Investment, Luxury, Repossession.