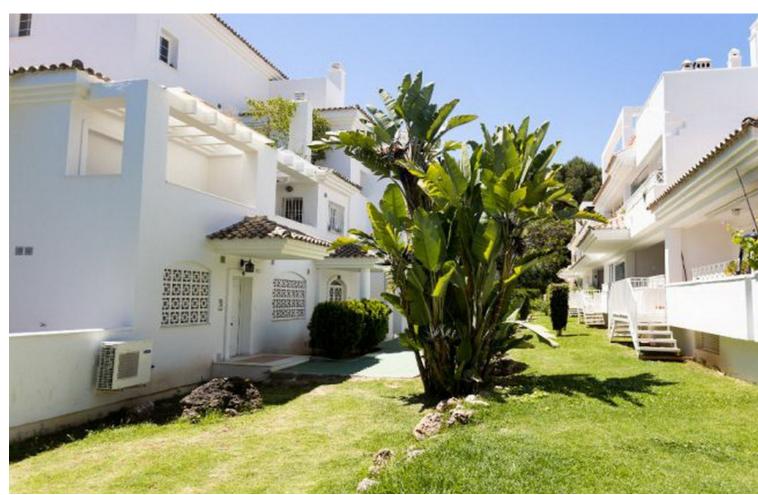

## Sales - Apartment - Río Real 310.500€

Río Real Apartment

2

2

126 m<sup>2</sup>

Don't miss out on this amazing investment opportunity in Lomas de Rio Real, Marbella! This stunning 126m² apartment, available for sale, features an exceptional layout that includes a spacious living-dining room, a fully equipped kitchen, a laundry room, 2 bedrooms, 2 bathrooms and a terrace that connects to the common areas. The property enjoys a privileged location, bordering prestigious golf courses such as Rio Real Golf, and is just a few minutes from the beach and the centre of Marbella. In addition, it has air conditioning and a cosy fireplace, guaranteeing a perfect climate all year round. The development offers gardens and a communal pool, providing an ideal space to enjoy the sun and relax in an exclusive setting. Take advantage of this unique opportunity to acquire a property in one of the most distinguished areas of Marbella! Ground Floor Apartment, Río Real, Costa del Sol. 2 Bedrooms, 2 Bathrooms, Built 126 m². Setting: Frontline Golf, Close To Golf, Close To Sea, Urbanisation. Orientation: South. Condition: Excellent, Good. Pool: Communal. Climate Control: Air Conditioning. Views: Panoramic. Features: Lift, Fitted Wardrobes, Private Terrace, Utility Room, Marble Flooring. Furniture: Not Furnished. Kitchen: Partially Fitted. Garden: Communal. Utilities: Electricity, Drinkable Water, Telephone. Category: Bargain, Beachfront, Cheap, Distressed, Golf, Holiday Homes, Investment, Luxury, Repossession.