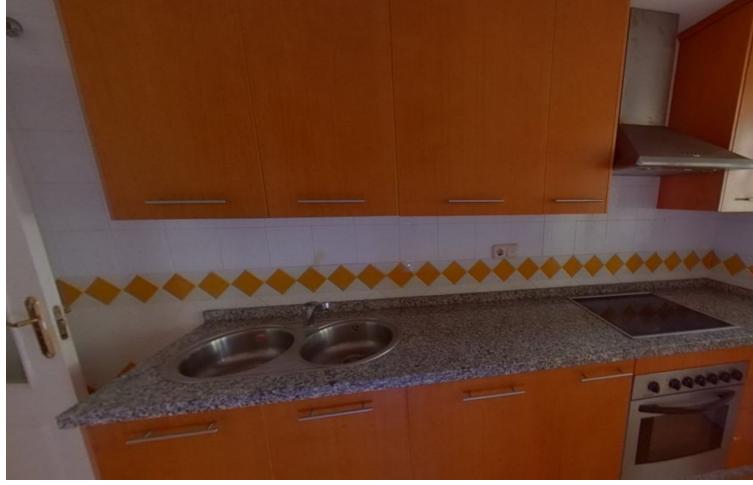

## Sales - Apartment - Río Real 310.500€

Río Real Apartment

2

2

126 m<sup>2</sup>

Don't miss out on this amazing investment opportunity in Lomas de Rio Real, Marbella! This stunning 126m² apartment, available for sale, features an exceptional layout that includes a spacious living-dining room, a fully equipped kitchen, a laundry room, 2 bedrooms, 2 bathrooms and a terrace that connects to the common areas. The property enjoys a privileged location, bordering prestigious golf courses such as Rio Real Golf, and is just a few minutes from the beach and the centre of Marbella. In addition, it has air conditioning and a cosy fireplace, guaranteeing a perfect climate all year round. The development offers gardens and a communal pool, providing an ideal space to enjoy the sun and relax in an exclusive setting. Take advantage of this unique opportunity to acquire a property in one of the most distinguished areas of Marbella! Ground Floor Apartment, Río Real, Costa del Sol. 2 Bedrooms, 2 Bathrooms, Built 126 m². Setting: Frontline Golf, Close To Golf, Close To Sea, Urbanisation. Orientation: South. Condition: Excellent, Good. Pool: Communal. Climate Control: Air Conditioning. Views: Panoramic. Features: Lift, Fitted Wardrobes, Private Terrace, Utility Room, Marble Flooring. Furniture: Not Furnished. Kitchen: Partially Fitted. Garden: Communal. Utilities: Electricity, Drinkable Water, Telephone. Category: Bargain, Beachfront, Cheap, Distressed, Golf, Holiday Homes, Investment, Luxury, Repossession.