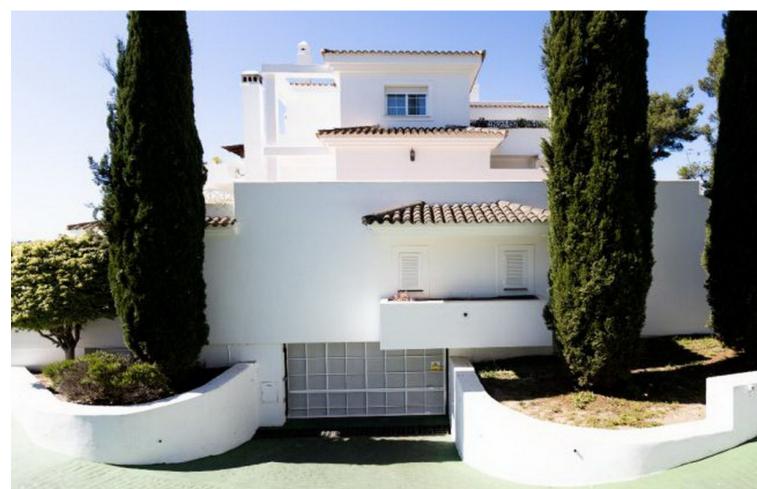

## Sales - Apartment - Río Real 310.500€

Río Real Apartment

2

2

126 m<sup>2</sup>

Don't miss out on this amazing investment opportunity in Lomas de Rio Real, Marbella! This stunning 126m² apartment, available for sale, features an exceptional layout that includes a spacious living-dining room, a fully equipped kitchen, a laundry room, 2 bedrooms, 2 bathrooms and a terrace that connects to the common areas. The property enjoys a privileged location, bordering prestigious golf courses such as Rio Real Golf, and is just a few minutes from the beach and the centre of Marbella. In addition, it has air conditioning and a cosy fireplace, guaranteeing a perfect climate all year round. The development offers gardens and a communal pool, providing an ideal space to enjoy the sun and relax in an exclusive setting. Take advantage of this unique opportunity to acquire a property in one of the most distinguished areas of Marbella! Ground Floor Apartment, Río Real, Costa del Sol. 2 Bedrooms, 2 Bathrooms, Built 126 m². Setting: Frontline Golf, Close To Golf, Close To Sea, Urbanisation. Orientation: South. Condition: Excellent, Good. Pool: Communal. Climate Control: Air Conditioning. Views: Panoramic. Features: Lift, Fitted Wardrobes, Private Terrace, Utility Room, Marble Flooring. Furniture: Not Furnished. Kitchen: Partially Fitted. Garden: Communal. Utilities: Electricity, Drinkable Water, Telephone. Category: Bargain, Beachfront, Cheap, Distressed, Golf, Holiday Homes, Investment, Luxury, Repossession.