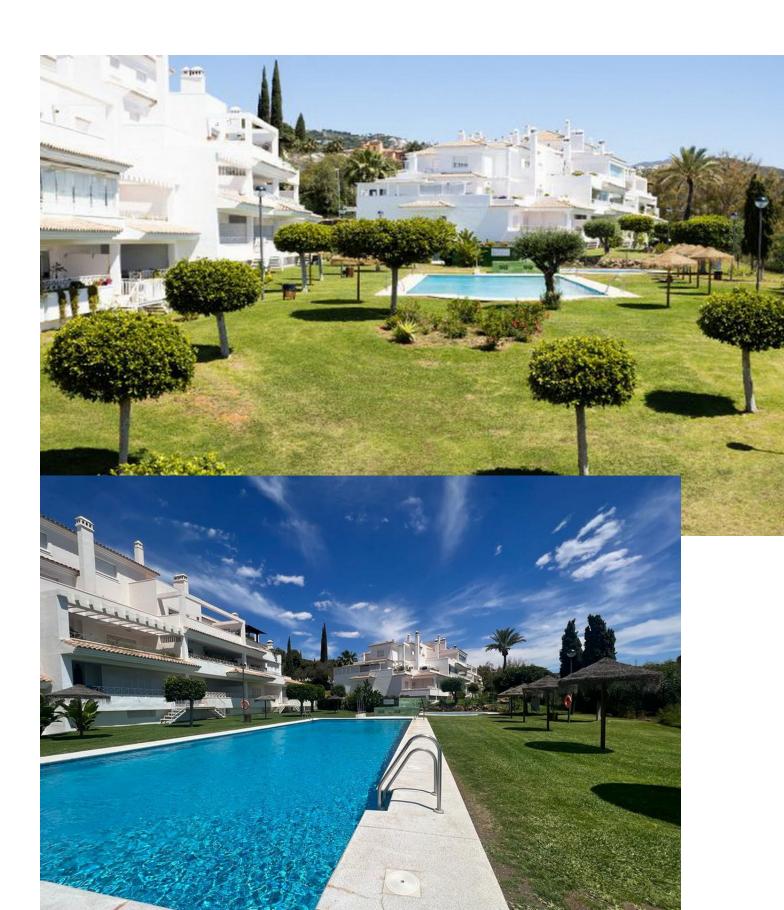

## Sales - Apartment - Río Real 310.500€

Río Real Apartment

2

2

126 m<sup>2</sup>

Don't miss out on this amazing investment opportunity in Lomas de Rio Real, Marbella! This stunning 126m² apartment, available for sale, features an exceptional layout that includes a spacious living-dining room, a fully equipped kitchen, a laundry room, 2 bedrooms, 2 bathrooms and a terrace that connects to the common areas. The property enjoys a privileged location, bordering prestigious golf courses such as Rio Real Golf, and is just a few minutes from the beach and the centre of Marbella. In addition, it has air conditioning and a cosy fireplace, guaranteeing a perfect climate all year round. The development offers gardens and a communal pool, providing an ideal space to enjoy the sun and relax in an exclusive setting. Take advantage of this unique opportunity to acquire a property in one of the most distinguished areas of Marbella! Ground Floor Apartment, Río Real, Costa del Sol. 2 Bedrooms, 2 Bathrooms, Built 126 m². Setting: Frontline Golf, Close To Golf, Close To Sea, Urbanisation. Orientation: South. Condition: Excellent, Good. Pool: Communal. Climate Control: Air Conditioning. Views: Panoramic. Features: Lift, Fitted Wardrobes, Private Terrace, Utility Room, Marble Flooring. Furniture: Not Furnished. Kitchen: Partially Fitted. Garden: Communal. Utilities: Electricity, Drinkable Water, Telephone. Category: Bargain, Beachfront, Cheap, Distressed, Golf, Holiday Homes, Investment, Luxury, Repossession.