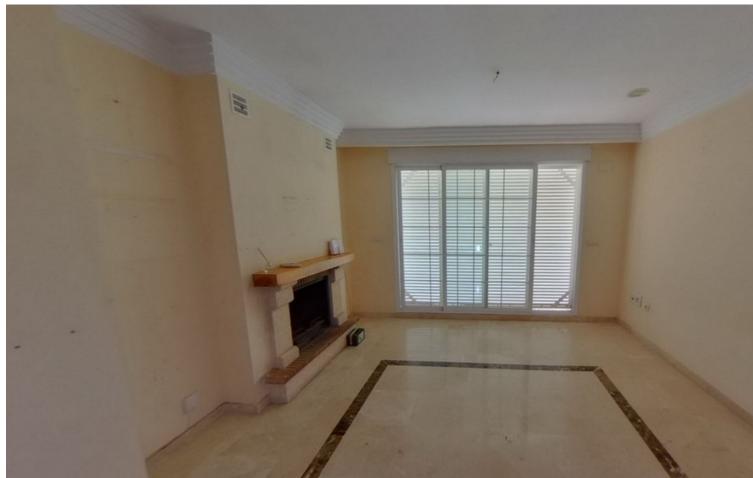

## Sales - Apartment - Río Real 310.500€

Río Real Apartment

2

2

126 m<sup>2</sup>

Don't miss out on this amazing investment opportunity in Lomas de Rio Real, Marbella! This stunning 126m² apartment, available for sale, features an exceptional layout that includes a spacious living-dining room, a fully equipped kitchen, a laundry room, 2 bedrooms, 2 bathrooms and a terrace that connects to the common areas. The property enjoys a privileged location, bordering prestigious golf courses such as Rio Real Golf, and is just a few minutes from the beach and the centre of Marbella. In addition, it has air conditioning and a cosy fireplace, guaranteeing a perfect climate all year round. The development offers gardens and a communal pool, providing an ideal space to enjoy the sun and relax in an exclusive setting. Take advantage of this unique opportunity to acquire a property in one of the most distinguished areas of Marbella! Ground Floor Apartment, Río Real, Costa del Sol. 2 Bedrooms, 2 Bathrooms, Built 126 m². Setting: Frontline Golf, Close To Golf, Close To Sea, Urbanisation. Orientation: South. Condition: Excellent, Good. Pool: Communal. Climate Control: Air Conditioning. Views: Panoramic. Features: Lift, Fitted Wardrobes, Private Terrace, Utility Room, Marble Flooring. Furniture: Not Furnished. Kitchen: Partially Fitted. Garden: Communal. Utilities: Electricity, Drinkable Water, Telephone. Category: Bargain, Beachfront, Cheap, Distressed, Golf, Holiday Homes, Investment, Luxury, Repossession.