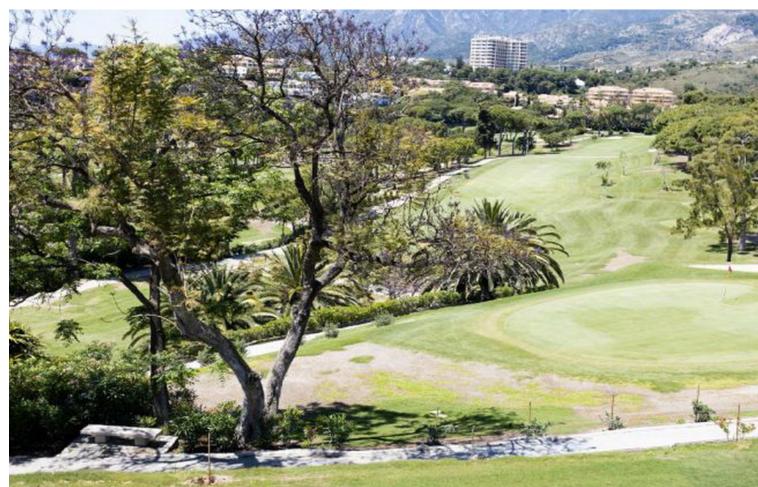

## Sales - Apartment - Río Real 310.500€

Río Real Apartment

2

2

126 m<sup>2</sup>

Don't miss out on this amazing investment opportunity in Lomas de Rio Real, Marbella! This stunning 126m² apartment, available for sale, features an exceptional layout that includes a spacious living-dining room, a fully equipped kitchen, a laundry room, 2 bedrooms, 2 bathrooms and a terrace that connects to the common areas. The property enjoys a privileged location, bordering prestigious golf courses such as Rio Real Golf, and is just a few minutes from the beach and the centre of Marbella. In addition, it has air conditioning and a cosy fireplace, guaranteeing a perfect climate all year round. The development offers gardens and a communal pool, providing an ideal space to enjoy the sun and relax in an exclusive setting. Take advantage of this unique opportunity to acquire a property in one of the most distinguished areas of Marbella! Ground Floor Apartment, Río Real, Costa del Sol. 2 Bedrooms, 2 Bathrooms, Built 126 m². Setting: Frontline Golf, Close To Golf, Close To Sea, Urbanisation. Orientation: South. Condition: Excellent, Good. Pool: Communal. Climate Control: Air Conditioning. Views: Panoramic. Features: Lift, Fitted Wardrobes, Private Terrace, Utility Room, Marble Flooring. Furniture: Not Furnished. Kitchen: Partially Fitted. Garden: Communal. Utilities: Electricity, Drinkable Water, Telephone. Category: Bargain, Beachfront, Cheap, Distressed, Golf, Holiday Homes, Investment, Luxury, Repossession.