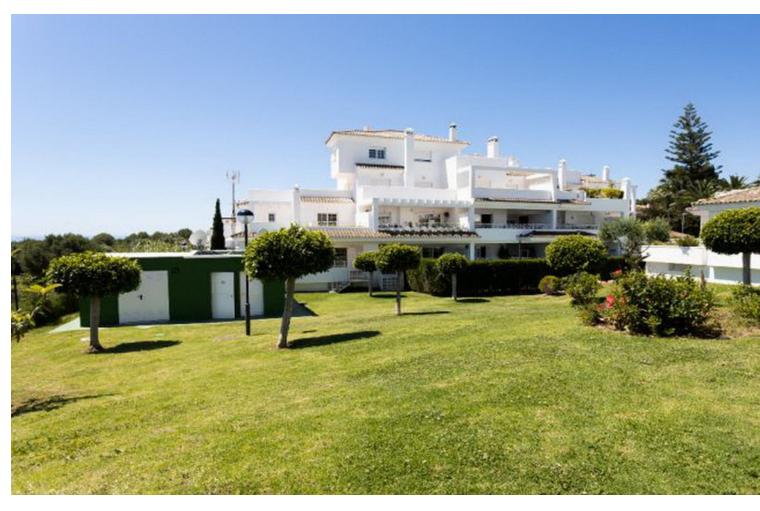

## Sales - Apartment - Río Real 310.500€

Río Real Apartment

2

2

126 m<sup>2</sup>

Don't miss out on this amazing investment opportunity in Lomas de Rio Real, Marbella! This stunning 126m² apartment, available for sale, features an exceptional layout that includes a spacious living-dining room, a fully equipped kitchen, a laundry room, 2 bedrooms, 2 bathrooms and a terrace that connects to the common areas. The property enjoys a privileged location, bordering prestigious golf courses such as Rio Real Golf, and is just a few minutes from the beach and the centre of Marbella. In addition, it has air conditioning and a cosy fireplace, guaranteeing a perfect climate all year round. The development offers gardens and a communal pool, providing an ideal space to enjoy the sun and relax in an exclusive setting. Take advantage of this unique opportunity to acquire a property in one of the most distinguished areas of Marbella! Ground Floor Apartment, Río Real, Costa del Sol. 2 Bedrooms, 2 Bathrooms, Built 126 m². Setting: Frontline Golf, Close To Golf, Close To Sea, Urbanisation. Orientation: South. Condition: Excellent, Good. Pool: Communal. Climate Control: Air Conditioning. Views: Panoramic. Features: Lift, Fitted Wardrobes, Private Terrace, Utility Room, Marble Flooring. Furniture: Not Furnished. Kitchen: Partially Fitted. Garden: Communal. Utilities: Electricity, Drinkable Water, Telephone. Category: Bargain, Beachfront, Cheap, Distressed, Golf, Holiday Homes, Investment, Luxury, Repossession.