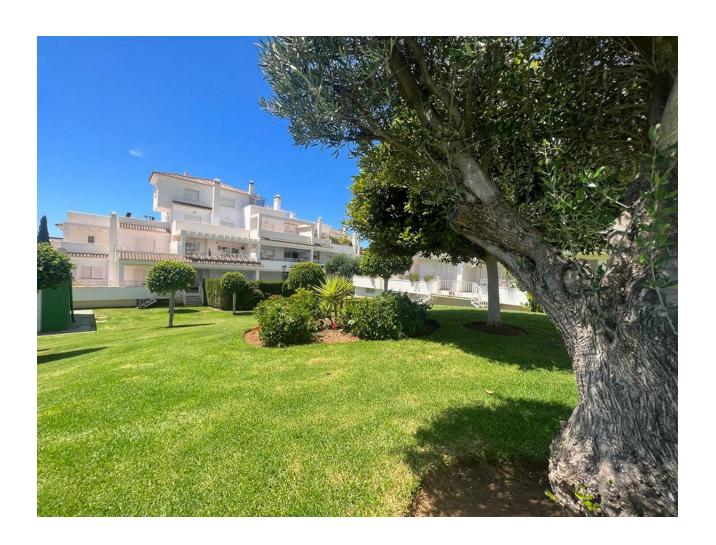

## Sales - Apartment - Río Real 310.500€

Río Real Apartment

2

2

126 m<sup>2</sup>

Don't miss out on this amazing investment opportunity in Lomas de Rio Real, Marbella! This stunning 126m² apartment, available for sale, features an exceptional layout that includes a spacious living-dining room, a fully equipped kitchen, a laundry room, 2 bedrooms, 2 bathrooms and a terrace that connects to the common areas. The property enjoys a privileged location, bordering prestigious golf courses such as Rio Real Golf, and is just a few minutes from the beach and the centre of Marbella. In addition, it has air conditioning and a cosy fireplace, guaranteeing a perfect climate all year round. The development offers gardens and a communal pool, providing an ideal space to enjoy the sun and relax in an exclusive setting. Take advantage of this unique opportunity to acquire a property in one of the most distinguished areas of Marbella! Ground Floor Apartment, Río Real, Costa del Sol. 2 Bedrooms, 2 Bathrooms, Built 126 m². Setting: Frontline Golf, Close To Golf, Close To Sea, Urbanisation. Orientation: South. Condition: Excellent, Good. Pool: Communal. Climate Control: Air Conditioning. Views: Panoramic. Features: Lift, Fitted Wardrobes, Private Terrace, Utility Room, Marble Flooring. Furniture: Not Furnished. Kitchen: Partially Fitted. Garden: Communal. Utilities: Electricity, Drinkable Water, Telephone. Category: Bargain, Beachfront, Cheap, Distressed, Golf, Holiday Homes, Investment, Luxury, Repossession.