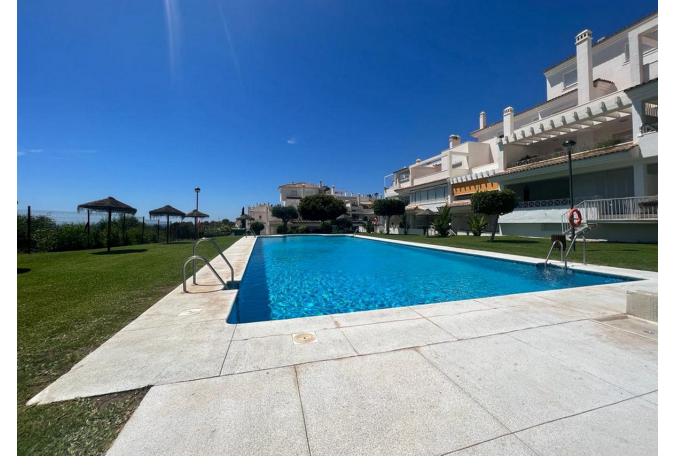

## Sales - Apartment - Río Real 310.500€

Río Real Apartment

2

2

126 m<sup>2</sup>

Don't miss out on this amazing investment opportunity in Lomas de Rio Real, Marbella! This stunning 126m² apartment, available for sale, features an exceptional layout that includes a spacious living-dining room, a fully equipped kitchen, a laundry room, 2 bedrooms, 2 bathrooms and a terrace that connects to the common areas. The property enjoys a privileged location, bordering prestigious golf courses such as Rio Real Golf, and is just a few minutes from the beach and the centre of Marbella. In addition, it has air conditioning and a cosy fireplace, guaranteeing a perfect climate all year round. The development offers gardens and a communal pool, providing an ideal space to enjoy the sun and relax in an exclusive setting. Take advantage of this unique opportunity to acquire a property in one of the most distinguished areas of Marbella! Ground Floor Apartment, Río Real, Costa del Sol. 2 Bedrooms, 2 Bathrooms, Built 126 m². Setting: Frontline Golf, Close To Golf, Close To Sea, Urbanisation. Orientation: South. Condition: Excellent, Good. Pool: Communal. Climate Control: Air Conditioning. Views: Panoramic. Features: Lift, Fitted Wardrobes, Private Terrace, Utility Room, Marble Flooring. Furniture: Not Furnished. Kitchen: Partially Fitted. Garden: Communal. Utilities: Electricity, Drinkable Water, Telephone. Category: Bargain, Beachfront, Cheap, Distressed, Golf, Holiday Homes, Investment, Luxury, Repossession.