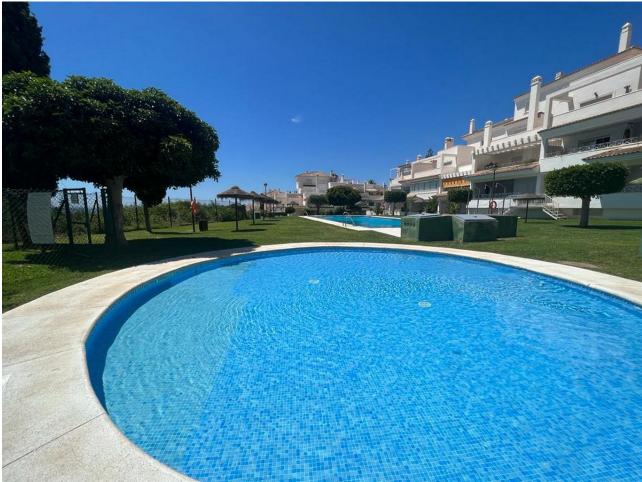

## Sales - Apartment - Río Real 310.500€

Río Real Apartment

2

2

126 m<sup>2</sup>

Don't miss out on this amazing investment opportunity in Lomas de Rio Real, Marbella! This stunning 126m² apartment, available for sale, features an exceptional layout that includes a spacious living-dining room, a fully equipped kitchen, a laundry room, 2 bedrooms, 2 bathrooms and a terrace that connects to the common areas. The property enjoys a privileged location, bordering prestigious golf courses such as Rio Real Golf, and is just a few minutes from the beach and the centre of Marbella. In addition, it has air conditioning and a cosy fireplace, guaranteeing a perfect climate all year round. The development offers gardens and a communal pool, providing an ideal space to enjoy the sun and relax in an exclusive setting. Take advantage of this unique opportunity to acquire a property in one of the most distinguished areas of Marbella! Ground Floor Apartment, Río Real, Costa del Sol. 2 Bedrooms, 2 Bathrooms, Built 126 m². Setting: Frontline Golf, Close To Golf, Close To Sea, Urbanisation. Orientation: South. Condition: Excellent, Good. Pool: Communal. Climate Control: Air Conditioning. Views: Panoramic. Features: Lift, Fitted Wardrobes, Private Terrace, Utility Room, Marble Flooring. Furniture: Not Furnished. Kitchen: Partially Fitted. Garden: Communal. Utilities: Electricity, Drinkable Water, Telephone. Category: Bargain, Beachfront, Cheap, Distressed, Golf, Holiday Homes, Investment, Luxury, Repossession.