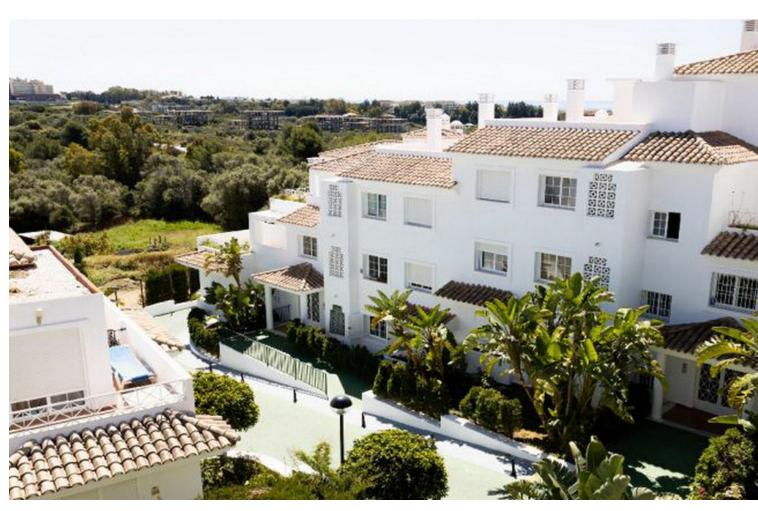

## Sales - Apartment - Río Real 310.500€

Río Real Apartment

2

2

126 m<sup>2</sup>

Don't miss out on this amazing investment opportunity in Lomas de Rio Real, Marbella! This stunning 126m² apartment, available for sale, features an exceptional layout that includes a spacious living-dining room, a fully equipped kitchen, a laundry room, 2 bedrooms, 2 bathrooms and a terrace that connects to the common areas. The property enjoys a privileged location, bordering prestigious golf courses such as Rio Real Golf, and is just a few minutes from the beach and the centre of Marbella. In addition, it has air conditioning and a cosy fireplace, guaranteeing a perfect climate all year round. The development offers gardens and a communal pool, providing an ideal space to enjoy the sun and relax in an exclusive setting. Take advantage of this unique opportunity to acquire a property in one of the most distinguished areas of Marbella! Ground Floor Apartment, Río Real, Costa del Sol. 2 Bedrooms, 2 Bathrooms, Built 126 m². Setting: Frontline Golf, Close To Golf, Close To Sea, Urbanisation. Orientation: South. Condition: Excellent, Good. Pool: Communal. Climate Control: Air Conditioning. Views: Panoramic. Features: Lift, Fitted Wardrobes, Private Terrace, Utility Room, Marble Flooring. Furniture: Not Furnished. Kitchen: Partially Fitted. Garden: Communal. Utilities: Electricity, Drinkable Water, Telephone. Category: Bargain, Beachfront, Cheap, Distressed, Golf, Holiday Homes, Investment, Luxury, Repossession.