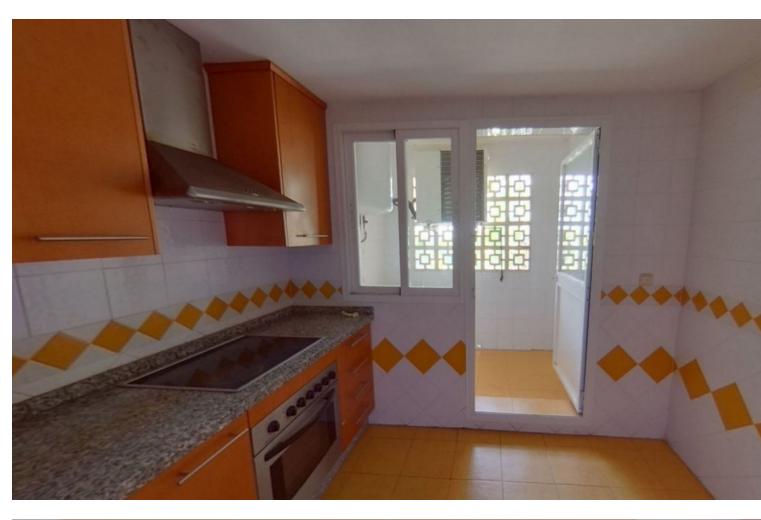

## Sales - Apartment - Río Real 310.500€

Río Real Apartment

2

2

126 m<sup>2</sup>

Don't miss out on this amazing investment opportunity in Lomas de Rio Real, Marbella! This stunning 126m² apartment, available for sale, features an exceptional layout that includes a spacious living-dining room, a fully equipped kitchen, a laundry room, 2 bedrooms, 2 bathrooms and a terrace that connects to the common areas. The property enjoys a privileged location, bordering prestigious golf courses such as Rio Real Golf, and is just a few minutes from the beach and the centre of Marbella. In addition, it has air conditioning and a cosy fireplace, guaranteeing a perfect climate all year round. The development offers gardens and a communal pool, providing an ideal space to enjoy the sun and relax in an exclusive setting. Take advantage of this unique opportunity to acquire a property in one of the most distinguished areas of Marbella! Ground Floor Apartment, Río Real, Costa del Sol. 2 Bedrooms, 2 Bathrooms, Built 126 m². Setting: Frontline Golf, Close To Golf, Close To Sea, Urbanisation. Orientation: South. Condition: Excellent, Good. Pool: Communal. Climate Control: Air Conditioning. Views: Panoramic. Features: Lift, Fitted Wardrobes, Private Terrace, Utility Room, Marble Flooring. Furniture: Not Furnished. Kitchen: Partially Fitted. Garden: Communal. Utilities: Electricity, Drinkable Water, Telephone. Category: Bargain, Beachfront, Cheap, Distressed, Golf, Holiday Homes, Investment, Luxury, Repossession.