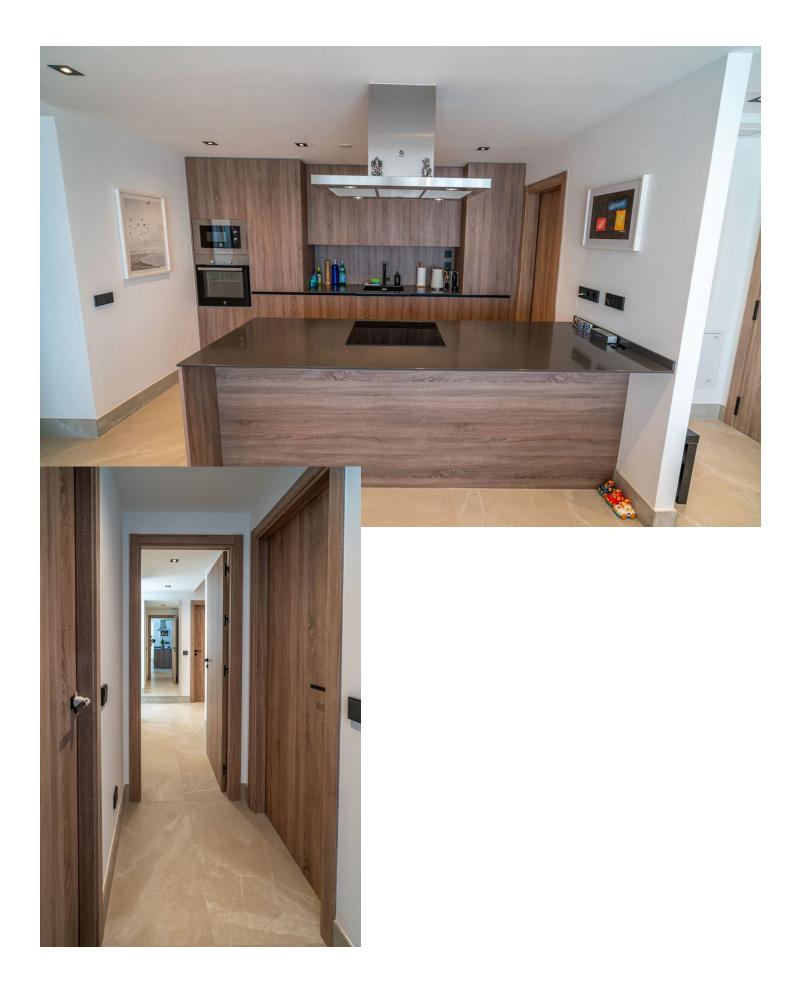

offer. An exterior ground floor that offers the luxurious, modern internal details, and at the same time the warmth of the design make this property a GREAT OPPORTUNITY. Whether you are looking for it to live or invest, its spacious rooms with built-in wardrobes, and complete bathrooms with top quality finishes will make your stay here unforgettable. All rooms have panoramic windows and access to the terrace and garden to enjoy contact with nature. A kitchen open to the living room and overlooking the extraordinary garden will make you enjoy the best moments with family or friends. The parking space has a charger for electric cars. The urbanization has sidewalks, garden areas, parking for guests and rural pedestrian paths.