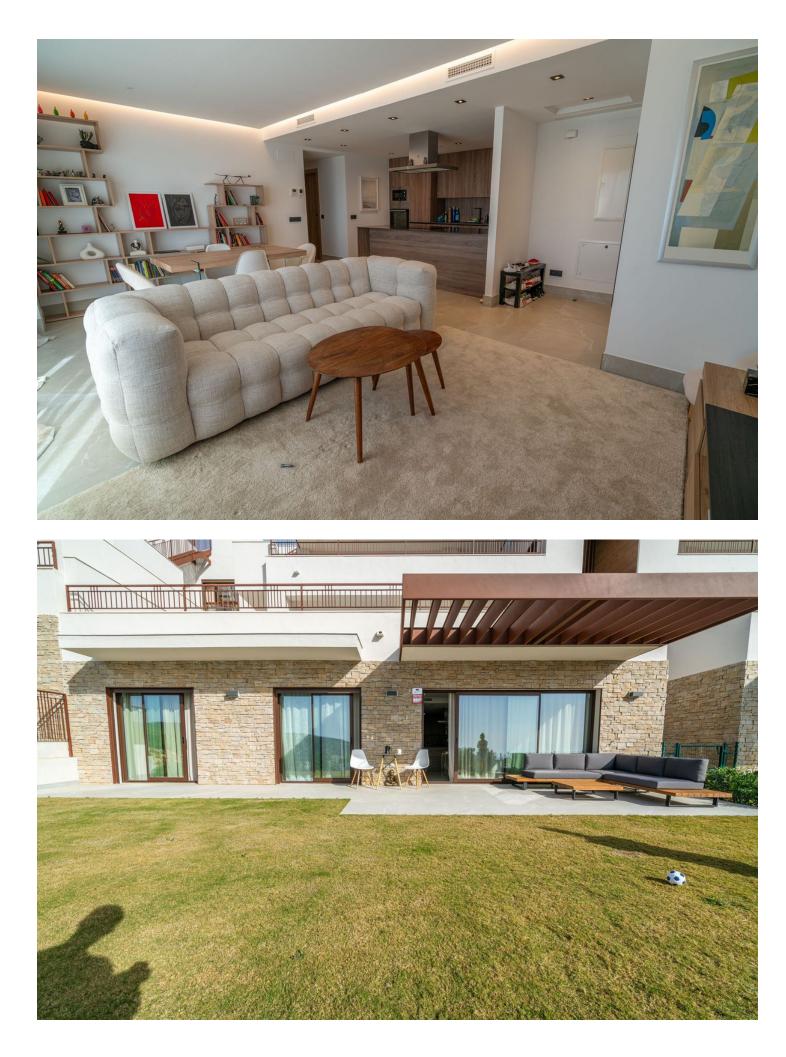

offer. An exterior ground floor that offers the luxurious, modern internal details, and at the same time the warmth of the design make this property a GREAT OPPORTUNITY. Whether you are looking for it to live or invest, its spacious rooms with built-in wardrobes, and complete bathrooms with top quality finishes will make your stay here unforgettable. All rooms have panoramic windows and access to the terrace and garden to enjoy contact with nature. A kitchen open to the living room and overlooking the extraordinary garden will make you enjoy the best moments with family or friends. The parking space has a charger for electric cars. The urbanization has sidewalks, garden areas, parking for guests and rural pedestrian paths.