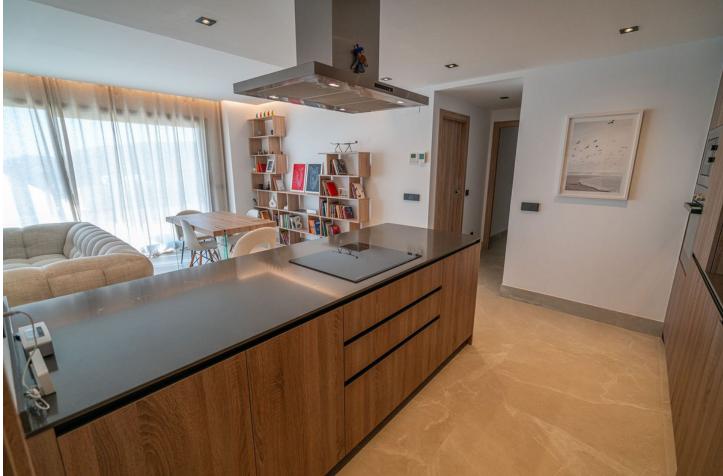

offer. An exterior ground floor that offers the luxurious, modern internal details, and at the same time the warmth of the design make this property a GREAT OPPORTUNITY. Whether you are looking for it to live or invest, its spacious rooms with built-in wardrobes, and complete bathrooms with top quality finishes will make your stay here unforgettable. All rooms have panoramic windows and access to the terrace and garden to enjoy contact with nature. A kitchen open to the living room and overlooking the extraordinary garden will make you enjoy the best moments with family or friends. The parking space has a charger for electric cars. The urbanization has sidewalks, garden areas, parking for guests and rural pedestrian paths.