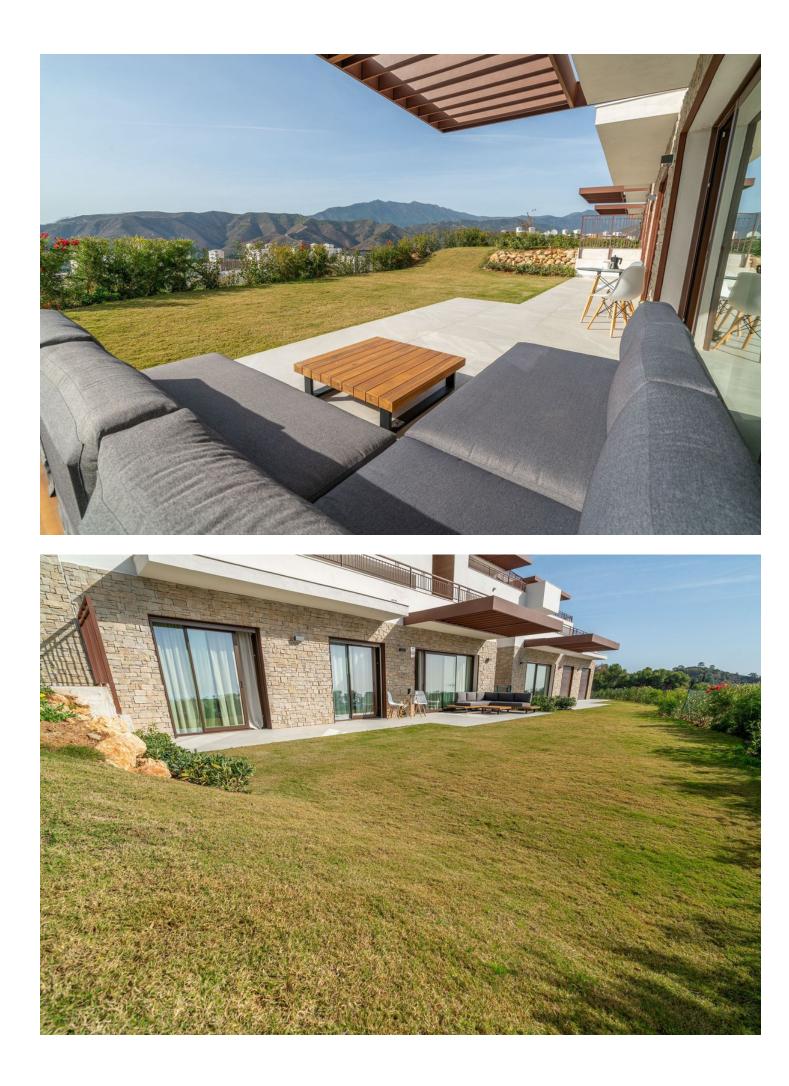

## Sales - Apartment - Istán 439.000€

| Istán                                                   |                                                            | Apartment                                                                                                                                                                                                                                                                           |
|---------------------------------------------------------|------------------------------------------------------------|-------------------------------------------------------------------------------------------------------------------------------------------------------------------------------------------------------------------------------------------------------------------------------------|
| 2                                                       | <b>£</b> 2                                                 | 110 m2                                                                                                                                                                                                                                                                              |
| the mountain of La Conch<br>paradise, with views of the | a de Marbella. Just 10 minu<br>e lake, the sea and the mou | und in this place. The panoramic views of the sea and the lake, in<br>tes by car from Marbella and Puerto Banús, it is located in a quiet<br>intains, but so close to everything that the Marbella area has to<br>us modern internal details, and at the same time the warmth of th |

offer. An exterior ground floor that offers the luxurious, modern internal details, and at the same time the warmth of the design make this property a GREAT OPPORTUNITY. Whether you are looking for it to live or invest, its spacious rooms with built-in wardrobes, and complete bathrooms with top quality finishes will make your stay here unforgettable. All rooms have panoramic windows and access to the terrace and garden to enjoy contact with nature. A kitchen open to the living room and overlooking the extraordinary garden will make you enjoy the best moments with family or friends. The parking space has a charger for electric cars. The urbanization has sidewalks, garden areas, parking for guests and rural pedestrian paths.

Views 🗸 Sea 🗸 Mountain 🖌 Lake

Category Contemporary