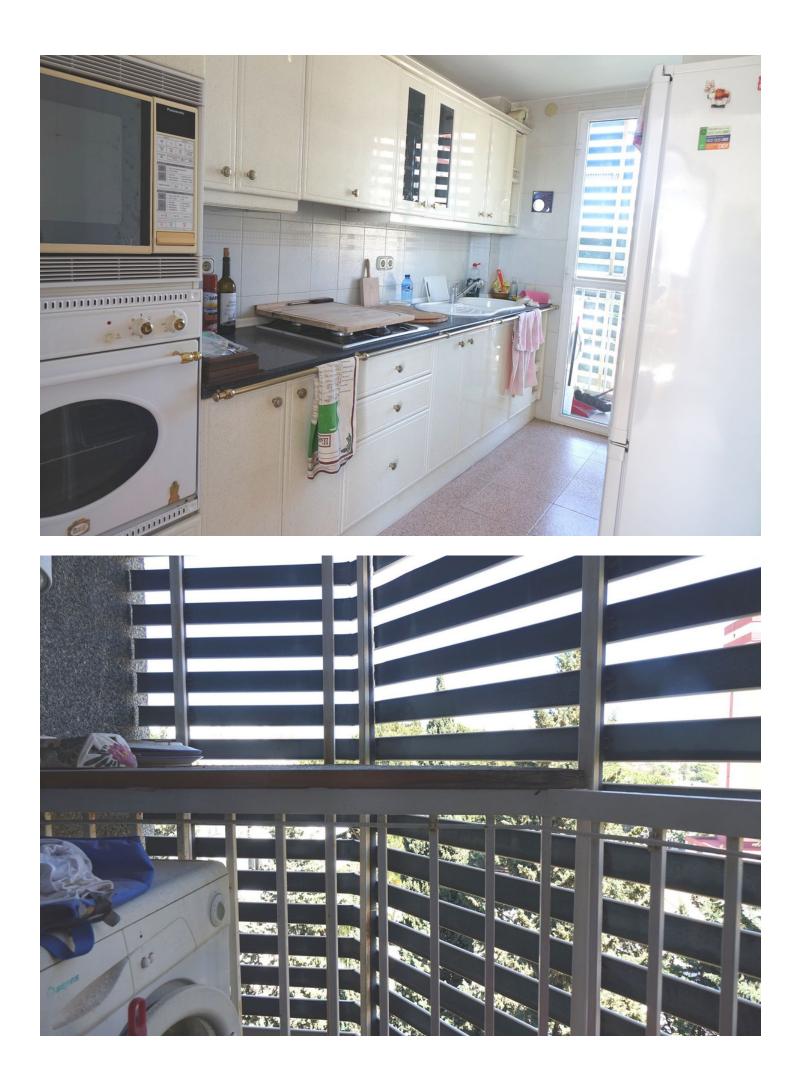

## Community: 1,608 EUR / year

Rare opportunity to purchase a penthouse apartment located in the prestigious Roncesvalles Dos complex in Arroyo de la Miel. The location of the property is excellent as it is only 2 minutes' walk to Bonanza Square with its restaurants, bars, church, supermarket and chemist, 10 minutes' walk to Paloma Park and the beach, and 10 minutes' walk to the centre of the bustling town of Arroyo de la Miel. The apartment itself has an entrance hallway with, to your right, the light and bright lounge/diner and to your left the kitchen with utility room off. The hallway itself has fitted cupboards offering good storage space. There are two double bedrooms both with inbuilt wardrobes, which share a full sized family bathroom. The second bedroom, has, in addition, an en-suite walk in shower and sink. Both of the bedrooms and the kitchen enjoy views over the area and to the mountains beyond. The south-west facing terrace is unusual in that it is accessed directly from both the lounge and hallway unlike so many other roof terraces that are accessed via a spiral staircase. This enables you to make full use of the terrace for both sunbathing and dining al fresco, and, of course, to enjoy its panoramic views. The urbanisation has extensive well maintained communal gardens, a tennis court and a large enclosed swimming pool. As the apartment is set back from the road, despite the fact you are so close to amenities, there is no traffic noise. The fabric of the exterior of the building is of high quality and designed in such a way that there is no need for painting it, and, as a result, the community fees are very reasonable. The property comes with an allocated garage space - so desirable in such a popular tourist area - and a storeroom. Interior floor space 62,19 M2 Parking 5B 12.60 M2 Storeroom number 6 7.5 M2 Community fees 133.75 [per month Penthouse, Benalmadena Costa, Costa del Sol. 2 Bedrooms, 2 Bathroom, Built 75 m<sup>2</sup>, Terrace 17 m<sup>2</sup>. Setting : Close To Shops. Orientation : South. Pool : Communal. Features : Private Terrace, Storage Room. Furniture : Fully Furnished. Kitchen : Fully Fitted. Garden : Communal. Security : Gated Complex. Parking : Private. Category : Resale.

Setting Close To Shops

Furniture ✓ Fully Furnished

Parking Private Orientation South

Kitchen Fully Fitted Category Resale Pool Communal

Garden Communal Features Private Terrace Storage Room

Gated Complex