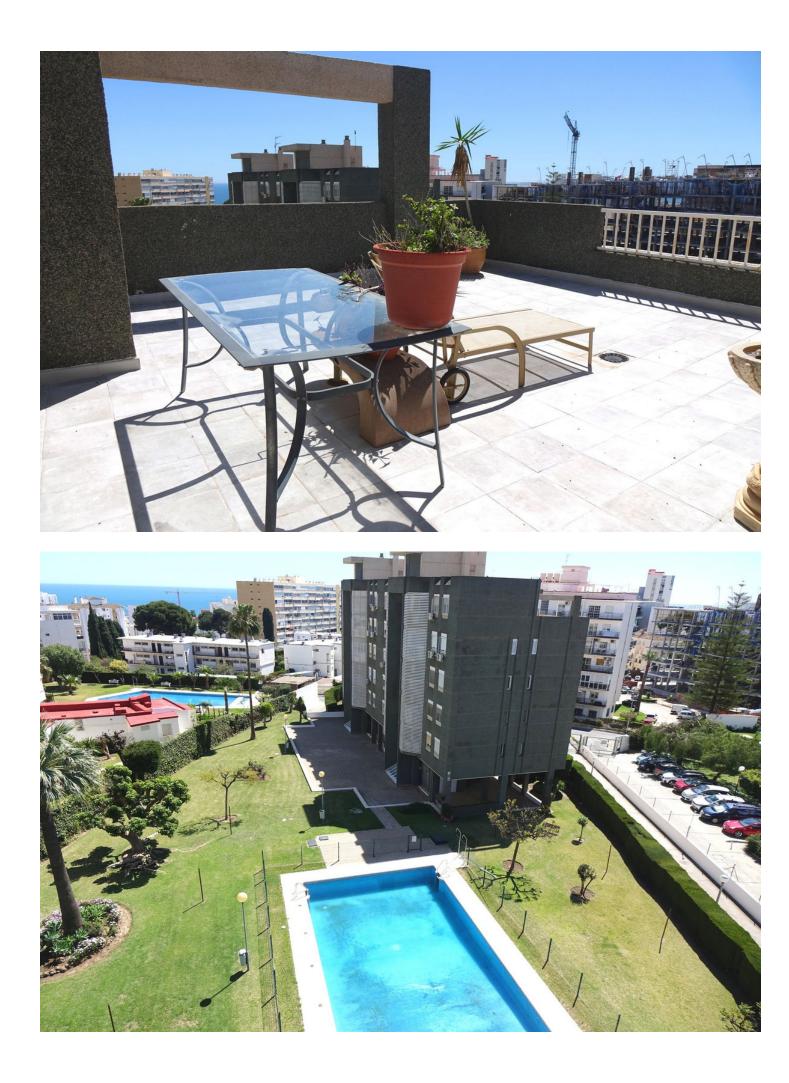

## Community: 1,608 EUR / year

Rare opportunity to purchase a penthouse apartment located in the prestigious Roncesvalles Dos complex in Arroyo de la Miel. The location of the property is excellent as it is only 2 minutes' walk to Bonanza Square with its restaurants, bars, church, supermarket and chemist, 10 minutes' walk to Paloma Park and the beach, and 10 minutes' walk to the centre of the bustling town of Arroyo de la Miel. The apartment itself has an entrance hallway with, to your right, the light and bright lounge/diner and to your left the kitchen with utility room off. The hallway itself has fitted cupboards offering good storage space. There are two double bedrooms both with inbuilt wardrobes, which share a full sized family bathroom. The second bedroom, has, in addition, an en-suite walk in shower and sink. Both of the bedrooms and the kitchen enjoy views over the area and to the mountains beyond. The south-west facing terrace is unusual in that it is accessed directly from both the lounge and hallway unlike so many other roof terraces that are accessed via a spiral staircase. This enables you to make full use of the terrace for both sunbathing and dining al fresco, and, of course, to enjoy its panoramic views. The urbanisation has extensive well maintained communal gardens, a tennis court and a large enclosed swimming pool. As the apartment is set back from the road, despite the fact you are so close to amenities, there is no traffic noise. The fabric of the exterior of the building is of high quality and designed in such a way that there is no need for painting it, and, as a result, the community fees are very reasonable. The property comes with an allocated garage space - so desirable in such a popular tourist area - and a storeroom. Interior floor space 62,19 M2 Parking 5B 12.60 M2 Storeroom number 6 7.5 M2 Community fees 133.75 [per month Penthouse, Benalmadena Costa, Costa del Sol. 2 Bedrooms, 2 Bathroom, Built 75 m<sup>2</sup>, Terrace 17 m<sup>2</sup>. Setting : Close To Shops. Orientation : South. Pool : Communal. Features : Private Terrace, Storage Room. Furniture : Fully Furnished. Kitchen : Fully Fitted. Garden : Communal. Security : Gated Complex. Parking : Private. Category : Resale.