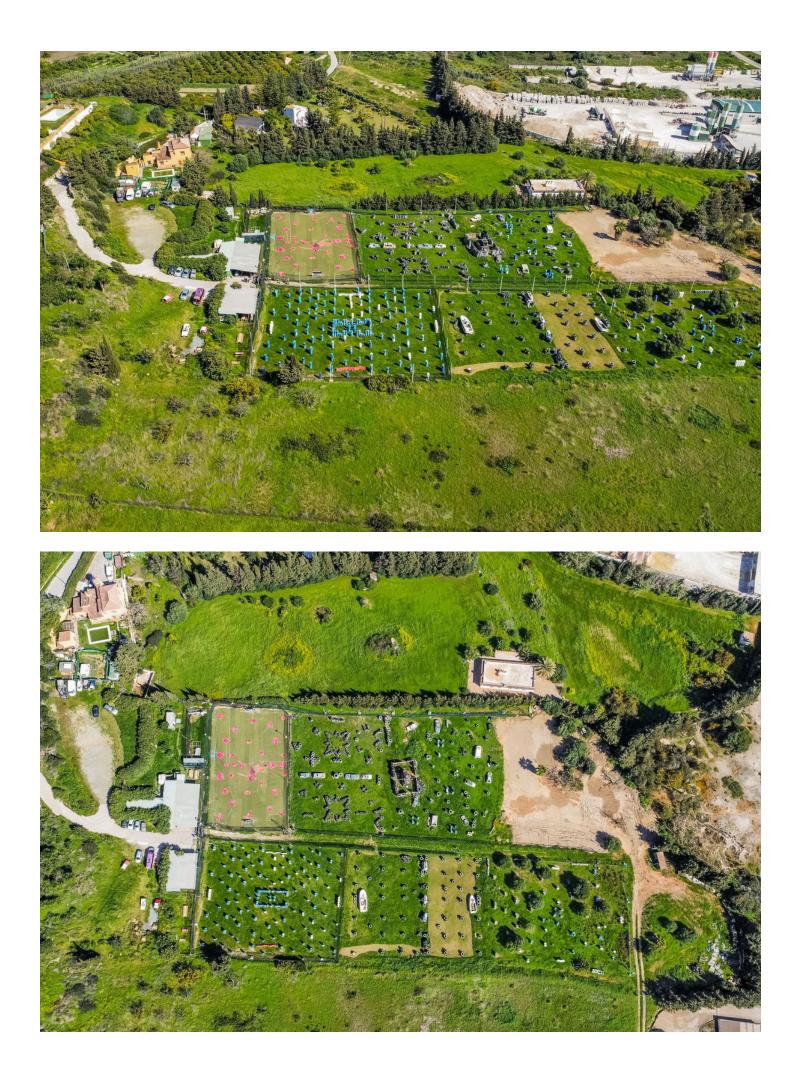

## Estepona

Plot

Magnificent plot of land of 24135 m2, with water and electricity and rustic qualification in Estepona, near Laguna village. On this land you can build: - A horse business: with stables, riding stables etc. - Farming or agricultural business. - Rural sports business such as quads, motocross, paintball, sport circuits, mountain bike ... The plot is situated in Estepona, in the area of Laguna Village, one kilometre from the sea and 10 min. from Estepona town. It has the A-7 motorway (with direct access through the Laguna Village roundabout) as the main communication route to Estepona, which is 3 km away, Puerto Banús 10 km away and Málaga 75 km away. The plot is classified as rustic land with a total area of 24135 m2, its situation is exceptional because it is located on a hill with a gentle slope down which makes it have magnificent views. This land is suitable for cultivation, although according to the general development plan it is also permitted for agricultural use or for raising horses or livestock. It has very good access with its own entrance and space for many cars.