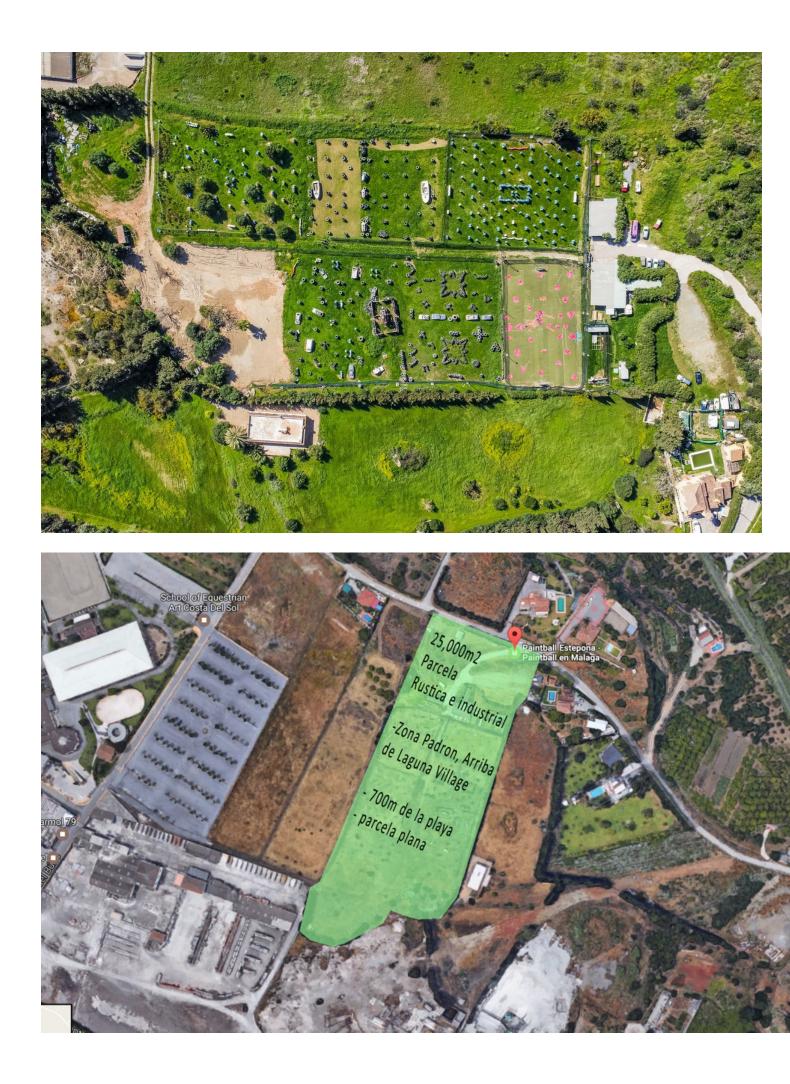

## Estepona

Plot

Magnificent plot of land of 24135 m2, with water and electricity and rustic qualification in Estepona, near Laguna village. On this land you can build: - A horse business: with stables, riding stables etc. - Farming or agricultural business. - Rural sports business such as quads, motocross, paintball, sport circuits, mountain bike ... The plot is situated in Estepona, in the area of Laguna Village, one kilometre from the sea and 10 min. from Estepona town. It has the A-7 motorway (with direct access through the Laguna Village roundabout) as the main communication route to Estepona, which is 3 km away, Puerto Banús 10 km away and Málaga 75 km away. The plot is classified as rustic land with a total area of 24135 m2, its situation is exceptional because it is located on a hill with a gentle slope down which makes it have magnificent views. This land is suitable for cultivation, although according to the general development plan it is also permitted for agricultural use or for raising horses or livestock. It has very good access with its own entrance and space for many cars.