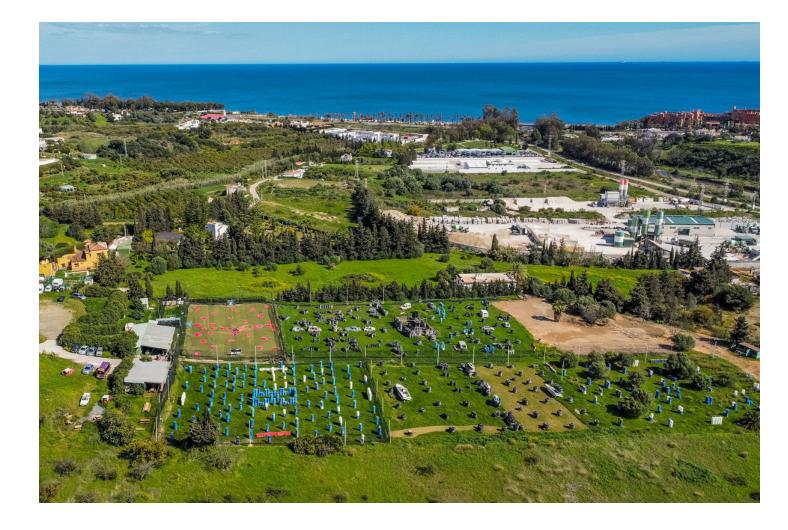

## Estepona

Plot

Magnificent plot of land of 24135 m2, with water and electricity and rustic qualification in Estepona, near Laguna village. On this land you can build: - A horse business: with stables, riding stables etc. - Farming or agricultural business. - Rural sports business such as quads, motocross, paintball, sport circuits, mountain bike ... The plot is situated in Estepona, in the area of Laguna Village, one kilometre from the sea and 10 min. from Estepona town. It has the A-7 motorway (with direct access through the Laguna Village roundabout) as the main communication route to Estepona, which is 3 km away, Puerto Banús 10 km away and Málaga 75 km away. The plot is classified as rustic land with a total area of 24135 m2, its situation is exceptional because it is located on a hill with a gentle slope down which makes it have magnificent views. This land is suitable for cultivation, although according to the general development plan it is also permitted for agricultural use or for raising horses or livestock. It has very good access with its own entrance and space for many cars.