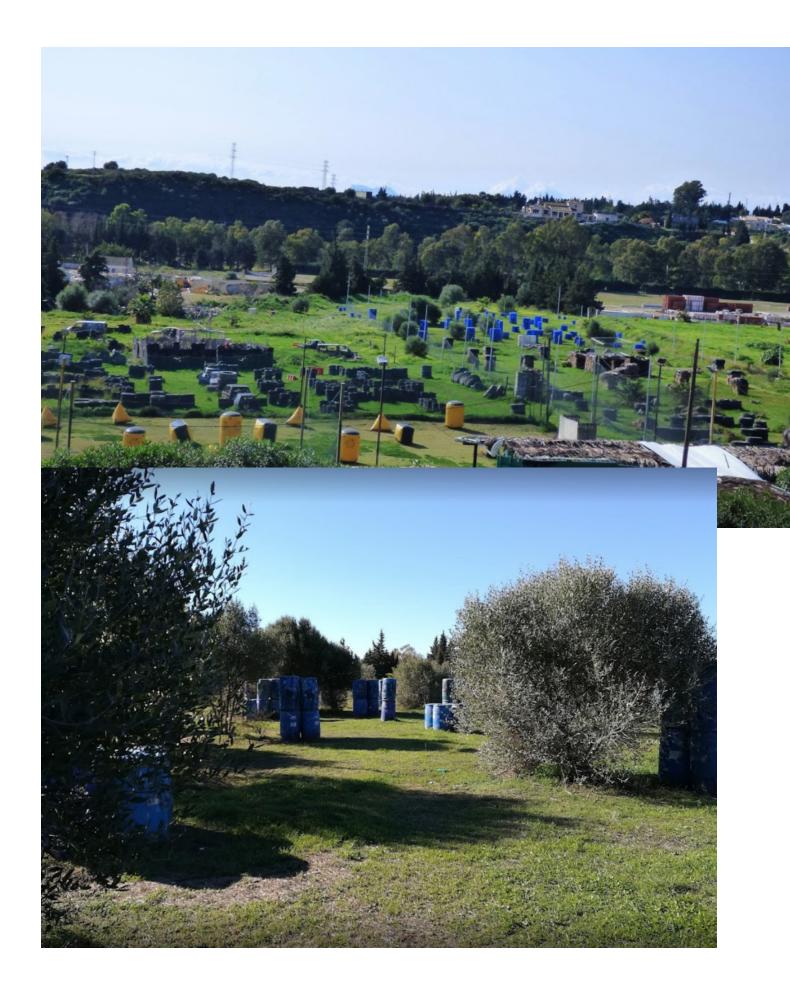

## Estepona

Plot

Magnificent plot of land of 24135 m2, with water and electricity and rustic qualification in Estepona, near Laguna village. On this land you can build: - A horse business: with stables, riding stables etc. - Farming or agricultural business. - Rural sports business such as quads, motocross, paintball, sport circuits, mountain bike ... The plot is situated in Estepona, in the area of Laguna Village, one kilometre from the sea and 10 min. from Estepona town. It has the A-7 motorway (with direct access through the Laguna Village roundabout) as the main communication route to Estepona, which is 3 km away, Puerto Banús 10 km away and Málaga 75 km away. The plot is classified as rustic land with a total area of 24135 m2, its situation is exceptional because it is located on a hill with a gentle slope down which makes it have magnificent views. This land is suitable for cultivation, although according to the general development plan it is also permitted for agricultural use or for raising horses or livestock. It has very good access with its own entrance and space for many cars.