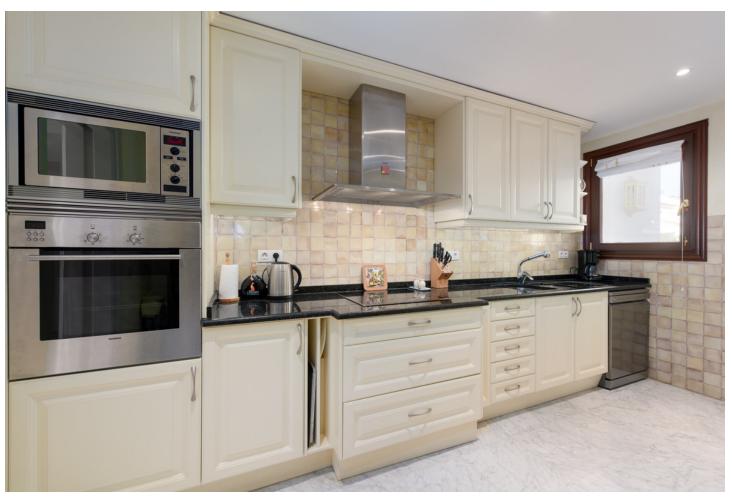

## Sales - Apartment - The Golden Mile 1.250.000€

The Golden Mile Apartment

Community: 7,428 EUR / year IBI: 1,291 EUR / year Rubbish: 185 EUR / year

3

3.5

175 m<sup>2</sup>

Spacious first floor apartment with panoramic sea views, three double ensuite bedrooms, a large lounge, separate kitchen and utility room, as well as a large terrace. Centrally located within a high end urbanisation within walking distance of the amenities of Marbella old town, in one of the best areas of the Costa del Sol, the apartment boasts impressive views, and oversize rooms throughout. The property is classically appointed and comprises a large lounge with open fireplace, as well as three double bedrooms, each with its own ensuite bathroom; including the owners' bedroom suite which offers sea views and direct access to the terrace, as well as an oversize bathroom with jacuzzi bathtub, double basins and a walk-in shower, as well as a separate dressing area. There is a fully equipped kitchen which has Siemens appliances, a double American fridge, and a separate utility room with its own small terrace. There is a zoned underfloor heating system, as well as air-conditioning throughout. The property is to be sold alongside two large underground parking spaces and a large private store room which are accessible via stairs as well as an elevator. As with many properties built in Marbella in the early 2000s, the complex does not have a current License of First Occupation. Whilst this is not uncommon, it is something that you should be aware of as a buyer. It does however have a certificate of no urban infraction which has recently been issued by Marbella town hall. A substantial and very well located luxury three bedroom apartment with excellent views and easy access to all amenities. Viewings are recommended.