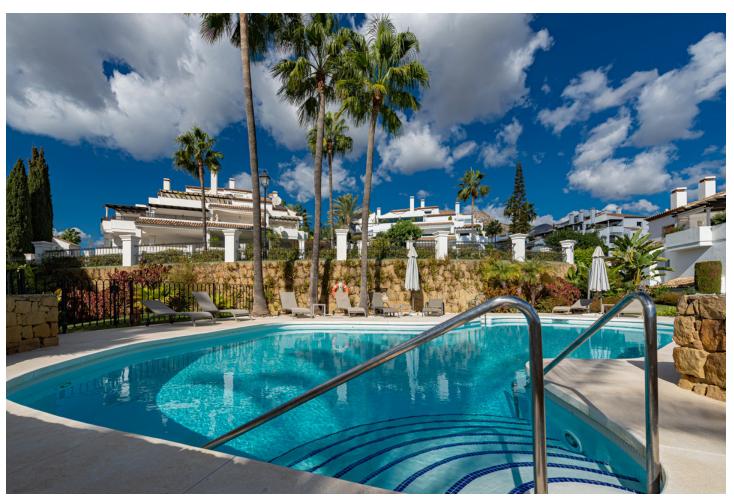

## Sales - Apartment - The Golden Mile 1.250.000€

The Golden Mile Apartment

Community: 7,428 EUR / year IBI: 1,291 EUR / year Rubbish: 185 EUR / year

3

3.5

175 m<sup>2</sup>

Spacious first floor apartment with panoramic sea views, three double ensuite bedrooms, a large lounge, separate kitchen and utility room, as well as a large terrace. Centrally located within a high end urbanisation within walking distance of the amenities of Marbella old town, in one of the best areas of the Costa del Sol, the apartment boasts impressive views, and oversize rooms throughout. The property is classically appointed and comprises a large lounge with open fireplace, as well as three double bedrooms, each with its own ensuite bathroom; including the owners' bedroom suite which offers sea views and direct access to the terrace, as well as an oversize bathroom with jacuzzi bathtub, double basins and a walk-in shower, as well as a separate dressing area. There is a fully equipped kitchen which has Siemens appliances, a double American fridge, and a separate utility room with its own small terrace. There is a zoned underfloor heating system, as well as air-conditioning throughout. The property is to be sold alongside two large underground parking spaces and a large private store room which are accessible via stairs as well as an elevator. As with many properties built in Marbella in the early 2000s, the complex does not have a current License of First Occupation. Whilst this is not uncommon, it is something that you should be aware of as a buyer. It does however have a certificate of no urban infraction which has recently been issued by Marbella town hall. A substantial and very well located luxury three bedroom apartment with excellent views and easy access to all amenities. Viewings are recommended.