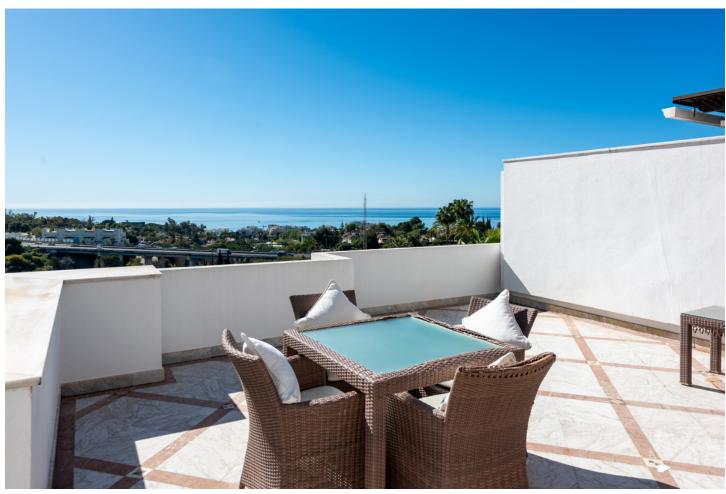

## Sales - Apartment - The Golden Mile 1.250.000€

The Golden Mile Apartment

Community: 7,428 EUR / year IBI: 1,291 EUR / year Rubbish: 185 EUR / year

3

3.5

175 m<sup>2</sup>

Spacious first floor apartment with panoramic sea views, three double ensuite bedrooms, a large lounge, separate kitchen and utility room, as well as a large terrace. Centrally located within a high end urbanisation within walking distance of the amenities of Marbella old town, in one of the best areas of the Costa del Sol, the apartment boasts impressive views, and oversize rooms throughout. The property is classically appointed and comprises a large lounge with open fireplace, as well as three double bedrooms, each with its own ensuite bathroom; including the owners' bedroom suite which offers sea views and direct access to the terrace, as well as an oversize bathroom with jacuzzi bathtub, double basins and a walk-in shower, as well as a separate dressing area. There is a fully equipped kitchen which has Siemens appliances, a double American fridge, and a separate utility room with its own small terrace. There is a zoned underfloor heating system, as well as air-conditioning throughout. The property is to be sold alongside two large underground parking spaces and a large private store room which are accessible via stairs as well as an elevator. As with many properties built in Marbella in the early 2000s, the complex does not have a current License of First Occupation. Whilst this is not uncommon, it is something that you should be aware of as a buyer. It does however have a certificate of no urban infraction which has recently been issued by Marbella town hall. A substantial and very well located luxury three bedroom apartment with excellent views and easy access to all amenities. Viewings are recommended.