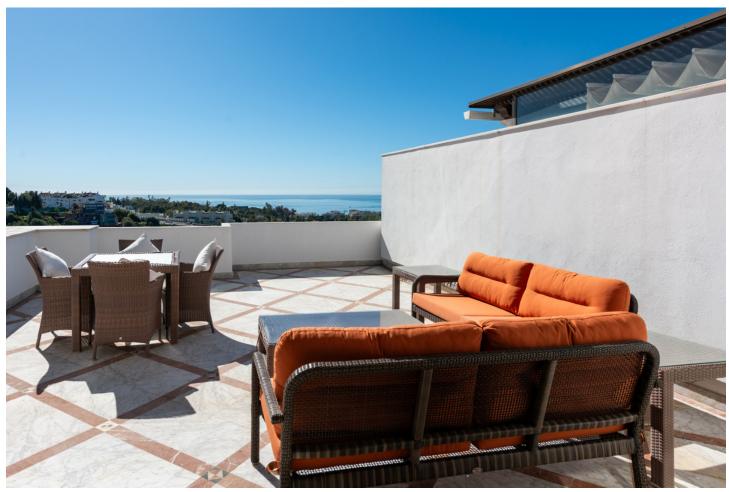

## Sales - Apartment - The Golden Mile 1.250.000€

The Golden Mile Apartment

Community: 7,428 EUR / year IBI: 1,291 EUR / year Rubbish: 185 EUR / year

3

3.5

175 m<sup>2</sup>

Spacious first floor apartment with panoramic sea views, three double ensuite bedrooms, a large lounge, separate kitchen and utility room, as well as a large terrace. Centrally located within a high end urbanisation within walking distance of the amenities of Marbella old town, in one of the best areas of the Costa del Sol, the apartment boasts impressive views, and oversize rooms throughout. The property is classically appointed and comprises a large lounge with open fireplace, as well as three double bedrooms, each with its own ensuite bathroom; including the owners' bedroom suite which offers sea views and direct access to the terrace, as well as an oversize bathroom with jacuzzi bathtub, double basins and a walk-in shower, as well as a separate dressing area. There is a fully equipped kitchen which has Siemens appliances, a double American fridge, and a separate utility room with its own small terrace. There is a zoned underfloor heating system, as well as air-conditioning throughout. The property is to be sold alongside two large underground parking spaces and a large private store room which are accessible via stairs as well as an elevator. As with many properties built in Marbella in the early 2000s, the complex does not have a current License of First Occupation. Whilst this is not uncommon, it is something that you should be aware of as a buyer. It does however have a certificate of no urban infraction which has recently been issued by Marbella town hall. A substantial and very well located luxury three bedroom apartment with excellent views and easy access to all amenities. Viewings are recommended.