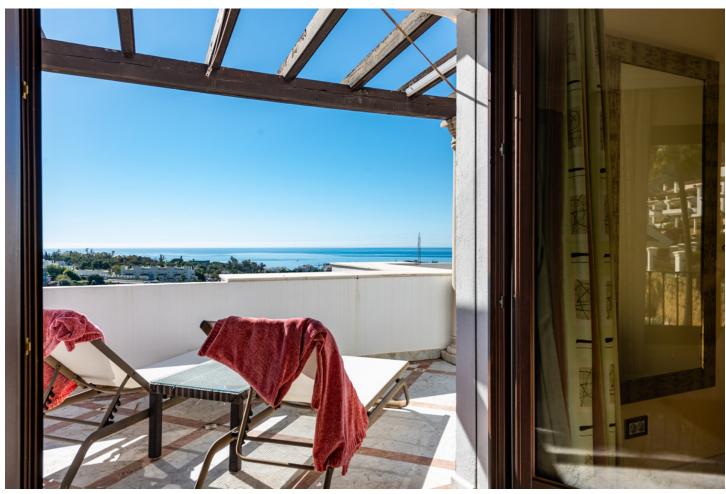

## Sales - Apartment - The Golden Mile 1.250.000€

The Golden Mile Apartment

Community: 7,428 EUR / year IBI: 1,291 EUR / year Rubbish: 185 EUR / year

3

3.5

175 m<sup>2</sup>

Spacious first floor apartment with panoramic sea views, three double ensuite bedrooms, a large lounge, separate kitchen and utility room, as well as a large terrace. Centrally located within a high end urbanisation within walking distance of the amenities of Marbella old town, in one of the best areas of the Costa del Sol, the apartment boasts impressive views, and oversize rooms throughout. The property is classically appointed and comprises a large lounge with open fireplace, as well as three double bedrooms, each with its own ensuite bathroom; including the owners' bedroom suite which offers sea views and direct access to the terrace, as well as an oversize bathroom with jacuzzi bathtub, double basins and a walk-in shower, as well as a separate dressing area. There is a fully equipped kitchen which has Siemens appliances, a double American fridge, and a separate utility room with its own small terrace. There is a zoned underfloor heating system, as well as air-conditioning throughout. The property is to be sold alongside two large underground parking spaces and a large private store room which are accessible via stairs as well as an elevator. As with many properties built in Marbella in the early 2000s, the complex does not have a current License of First Occupation. Whilst this is not uncommon, it is something that you should be aware of as a buyer. It does however have a certificate of no urban infraction which has recently been issued by Marbella town hall. A substantial and very well located luxury three bedroom apartment with excellent views and easy access to all amenities. Viewings are recommended.