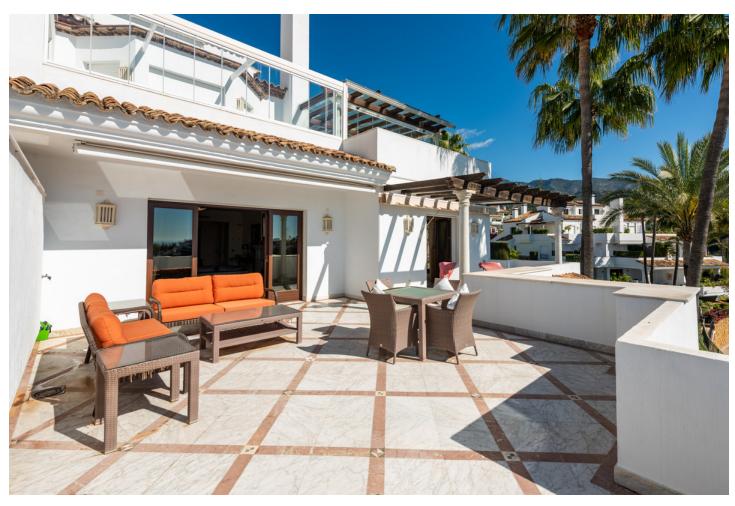

## Sales - Apartment - The Golden Mile 1.250.000€

The Golden Mile Apartment

Community: 7,428 EUR / year IBI: 1,291 EUR / year Rubbish: 185 EUR / year

3

3.5

175 m<sup>2</sup>

Spacious first floor apartment with panoramic sea views, three double ensuite bedrooms, a large lounge, separate kitchen and utility room, as well as a large terrace. Centrally located within a high end urbanisation within walking distance of the amenities of Marbella old town, in one of the best areas of the Costa del Sol, the apartment boasts impressive views, and oversize rooms throughout. The property is classically appointed and comprises a large lounge with open fireplace, as well as three double bedrooms, each with its own ensuite bathroom; including the owners' bedroom suite which offers sea views and direct access to the terrace, as well as an oversize bathroom with jacuzzi bathtub, double basins and a walk-in shower, as well as a separate dressing area. There is a fully equipped kitchen which has Siemens appliances, a double American fridge, and a separate utility room with its own small terrace. There is a zoned underfloor heating system, as well as air-conditioning throughout. The property is to be sold alongside two large underground parking spaces and a large private store room which are accessible via stairs as well as an elevator. As with many properties built in Marbella in the early 2000s, the complex does not have a current License of First Occupation. Whilst this is not uncommon, it is something that you should be aware of as a buyer. It does however have a certificate of no urban infraction which has recently been issued by Marbella town hall. A substantial and very well located luxury three bedroom apartment with excellent views and easy access to all amenities. Viewings are recommended.