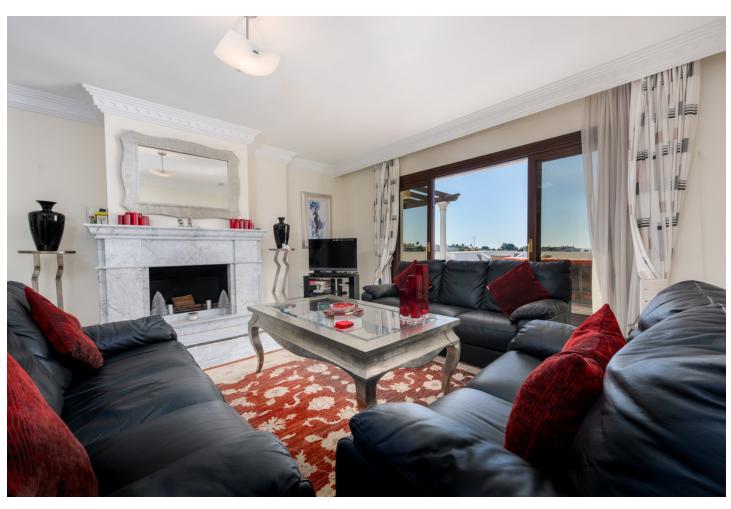

## Sales - Apartment - The Golden Mile 1.250.000€

The Golden Mile Apartment

Community: 7,428 EUR / year IBI: 1,291 EUR / year Rubbish: 185 EUR / year

3

3.5

175 m<sup>2</sup>

Spacious first floor apartment with panoramic sea views, three double ensuite bedrooms, a large lounge, separate kitchen and utility room, as well as a large terrace. Centrally located within a high end urbanisation within walking distance of the amenities of Marbella old town, in one of the best areas of the Costa del Sol, the apartment boasts impressive views, and oversize rooms throughout. The property is classically appointed and comprises a large lounge with open fireplace, as well as three double bedrooms, each with its own ensuite bathroom; including the owners' bedroom suite which offers sea views and direct access to the terrace, as well as an oversize bathroom with jacuzzi bathtub, double basins and a walk-in shower, as well as a separate dressing area. There is a fully equipped kitchen which has Siemens appliances, a double American fridge, and a separate utility room with its own small terrace. There is a zoned underfloor heating system, as well as air-conditioning throughout. The property is to be sold alongside two large underground parking spaces and a large private store room which are accessible via stairs as well as an elevator. As with many properties built in Marbella in the early 2000s, the complex does not have a current License of First Occupation. Whilst this is not uncommon, it is something that you should be aware of as a buyer. It does however have a certificate of no urban infraction which has recently been issued by Marbella town hall. A substantial and very well located luxury three bedroom apartment with excellent views and easy access to all amenities. Viewings are recommended.