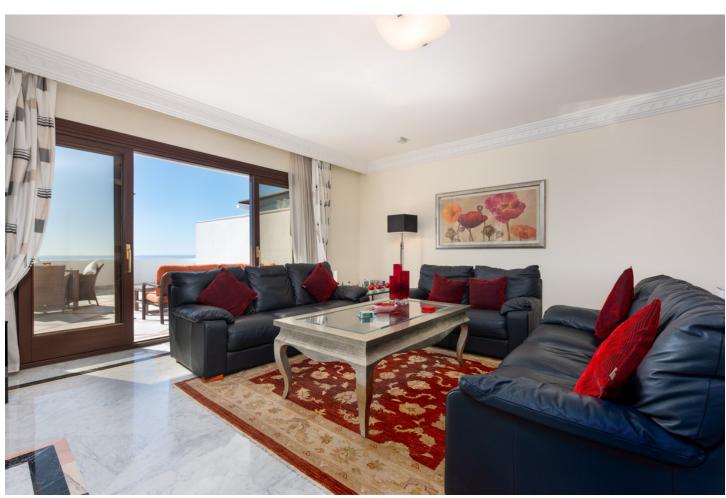

## Sales - Apartment - The Golden Mile 1.250.000€

The Golden Mile Apartment

Community: 7,428 EUR / year IBI: 1,291 EUR / year Rubbish: 185 EUR / year

3

3.5

175 m<sup>2</sup>

Spacious first floor apartment with panoramic sea views, three double ensuite bedrooms, a large lounge, separate kitchen and utility room, as well as a large terrace. Centrally located within a high end urbanisation within walking distance of the amenities of Marbella old town, in one of the best areas of the Costa del Sol, the apartment boasts impressive views, and oversize rooms throughout. The property is classically appointed and comprises a large lounge with open fireplace, as well as three double bedrooms, each with its own ensuite bathroom; including the owners' bedroom suite which offers sea views and direct access to the terrace, as well as an oversize bathroom with jacuzzi bathtub, double basins and a walk-in shower, as well as a separate dressing area. There is a fully equipped kitchen which has Siemens appliances, a double American fridge, and a separate utility room with its own small terrace. There is a zoned underfloor heating system, as well as air-conditioning throughout. The property is to be sold alongside two large underground parking spaces and a large private store room which are accessible via stairs as well as an elevator. As with many properties built in Marbella in the early 2000s, the complex does not have a current License of First Occupation. Whilst this is not uncommon, it is something that you should be aware of as a buyer. It does however have a certificate of no urban infraction which has recently been issued by Marbella town hall. A substantial and very well located luxury three bedroom apartment with excellent views and easy access to all amenities. Viewings are recommended.