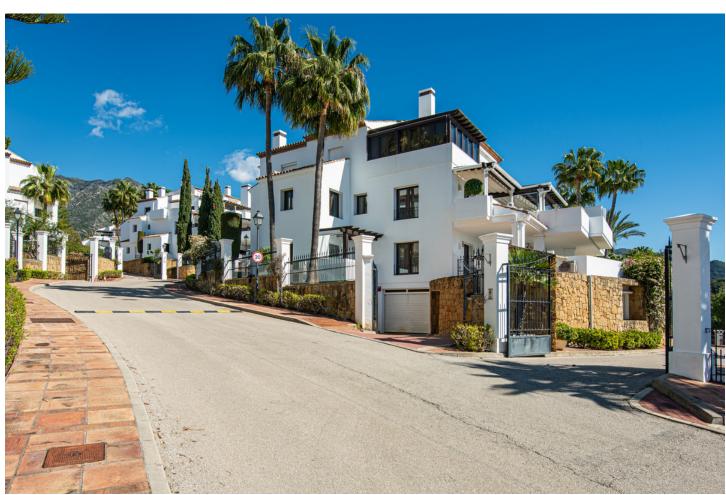

## Sales - Apartment - The Golden Mile 1.250.000€

The Golden Mile Apartment

Community: 7,428 EUR / year IBI: 1,291 EUR / year Rubbish: 185 EUR / year

3

3.5

175 m<sup>2</sup>

Spacious first floor apartment with panoramic sea views, three double ensuite bedrooms, a large lounge, separate kitchen and utility room, as well as a large terrace. Centrally located within a high end urbanisation within walking distance of the amenities of Marbella old town, in one of the best areas of the Costa del Sol, the apartment boasts impressive views, and oversize rooms throughout. The property is classically appointed and comprises a large lounge with open fireplace, as well as three double bedrooms, each with its own ensuite bathroom; including the owners' bedroom suite which offers sea views and direct access to the terrace, as well as an oversize bathroom with jacuzzi bathtub, double basins and a walk-in shower, as well as a separate dressing area. There is a fully equipped kitchen which has Siemens appliances, a double American fridge, and a separate utility room with its own small terrace. There is a zoned underfloor heating system, as well as air-conditioning throughout. The property is to be sold alongside two large underground parking spaces and a large private store room which are accessible via stairs as well as an elevator. As with many properties built in Marbella in the early 2000s, the complex does not have a current License of First Occupation. Whilst this is not uncommon, it is something that you should be aware of as a buyer. It does however have a certificate of no urban infraction which has recently been issued by Marbella town hall. A substantial and very well located luxury three bedroom apartment with excellent views and easy access to all amenities. Viewings are recommended.