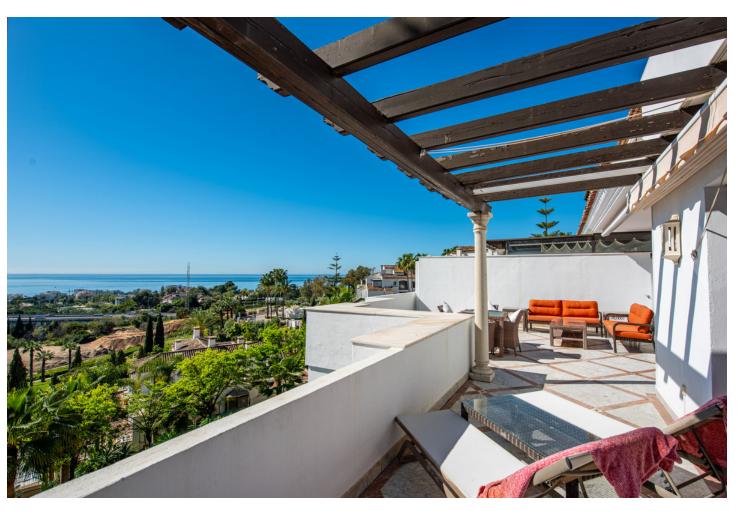

## Sales - Apartment - The Golden Mile 1.250.000€

The Golden Mile Apartment

Community: 7,428 EUR / year IBI: 1,291 EUR / year Rubbish: 185 EUR / year

3

3.5

175 m<sup>2</sup>

Spacious first floor apartment with panoramic sea views, three double ensuite bedrooms, a large lounge, separate kitchen and utility room, as well as a large terrace. Centrally located within a high end urbanisation within walking distance of the amenities of Marbella old town, in one of the best areas of the Costa del Sol, the apartment boasts impressive views, and oversize rooms throughout. The property is classically appointed and comprises a large lounge with open fireplace, as well as three double bedrooms, each with its own ensuite bathroom; including the owners' bedroom suite which offers sea views and direct access to the terrace, as well as an oversize bathroom with jacuzzi bathtub, double basins and a walk-in shower, as well as a separate dressing area. There is a fully equipped kitchen which has Siemens appliances, a double American fridge, and a separate utility room with its own small terrace. There is a zoned underfloor heating system, as well as air-conditioning throughout. The property is to be sold alongside two large underground parking spaces and a large private store room which are accessible via stairs as well as an elevator. As with many properties built in Marbella in the early 2000s, the complex does not have a current License of First Occupation. Whilst this is not uncommon, it is something that you should be aware of as a buyer. It does however have a certificate of no urban infraction which has recently been issued by Marbella town hall. A substantial and very well located luxury three bedroom apartment with excellent views and easy access to all amenities. Viewings are recommended.