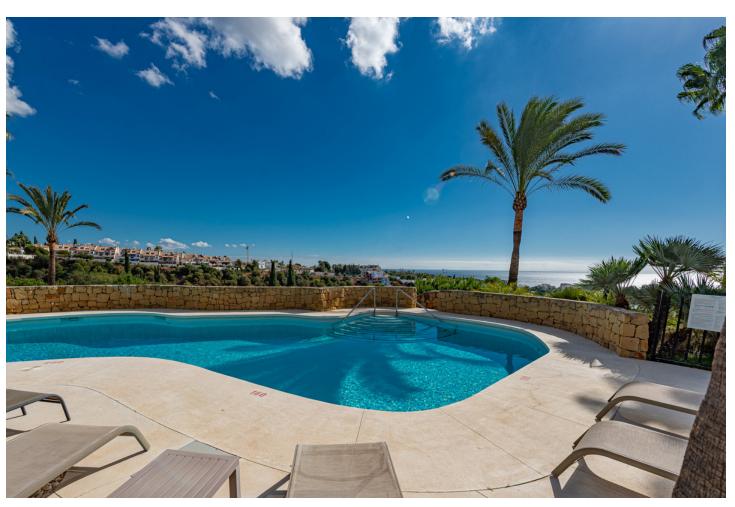

## Sales - Apartment - The Golden Mile 1.250.000€

The Golden Mile Apartment

Community: 7,428 EUR / year IBI: 1,291 EUR / year Rubbish: 185 EUR / year

3

3.5

175 m<sup>2</sup>

Spacious first floor apartment with panoramic sea views, three double ensuite bedrooms, a large lounge, separate kitchen and utility room, as well as a large terrace. Centrally located within a high end urbanisation within walking distance of the amenities of Marbella old town, in one of the best areas of the Costa del Sol, the apartment boasts impressive views, and oversize rooms throughout. The property is classically appointed and comprises a large lounge with open fireplace, as well as three double bedrooms, each with its own ensuite bathroom; including the owners' bedroom suite which offers sea views and direct access to the terrace, as well as an oversize bathroom with jacuzzi bathtub, double basins and a walk-in shower, as well as a separate dressing area. There is a fully equipped kitchen which has Siemens appliances, a double American fridge, and a separate utility room with its own small terrace. There is a zoned underfloor heating system, as well as air-conditioning throughout. The property is to be sold alongside two large underground parking spaces and a large private store room which are accessible via stairs as well as an elevator. As with many properties built in Marbella in the early 2000s, the complex does not have a current License of First Occupation. Whilst this is not uncommon, it is something that you should be aware of as a buyer. It does however have a certificate of no urban infraction which has recently been issued by Marbella town hall. A substantial and very well located luxury three bedroom apartment with excellent views and easy access to all amenities. Viewings are recommended.