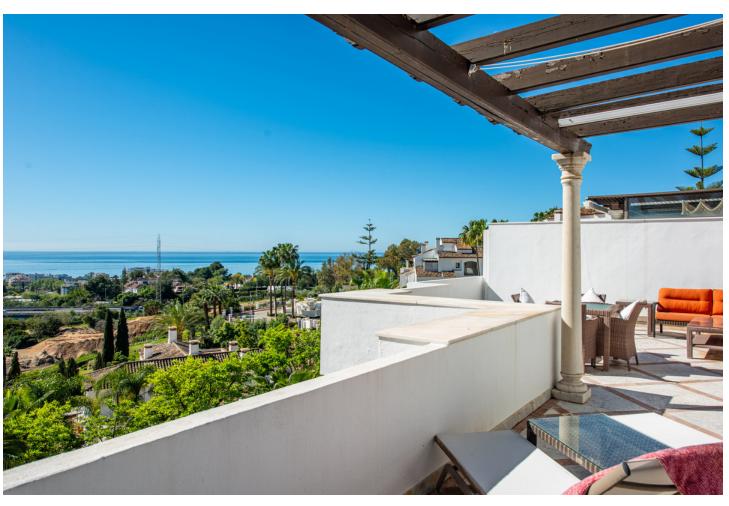

## Sales - Apartment - The Golden Mile 1.250.000€

The Golden Mile Apartment

Community: 7,428 EUR / year IBI: 1,291 EUR / year Rubbish: 185 EUR / year

3

3.5

175 m<sup>2</sup>

Spacious first floor apartment with panoramic sea views, three double ensuite bedrooms, a large lounge, separate kitchen and utility room, as well as a large terrace. Centrally located within a high end urbanisation within walking distance of the amenities of Marbella old town, in one of the best areas of the Costa del Sol, the apartment boasts impressive views, and oversize rooms throughout. The property is classically appointed and comprises a large lounge with open fireplace, as well as three double bedrooms, each with its own ensuite bathroom; including the owners' bedroom suite which offers sea views and direct access to the terrace, as well as an oversize bathroom with jacuzzi bathtub, double basins and a walk-in shower, as well as a separate dressing area. There is a fully equipped kitchen which has Siemens appliances, a double American fridge, and a separate utility room with its own small terrace. There is a zoned underfloor heating system, as well as air-conditioning throughout. The property is to be sold alongside two large underground parking spaces and a large private store room which are accessible via stairs as well as an elevator. As with many properties built in Marbella in the early 2000s, the complex does not have a current License of First Occupation. Whilst this is not uncommon, it is something that you should be aware of as a buyer. It does however have a certificate of no urban infraction which has recently been issued by Marbella town hall. A substantial and very well located luxury three bedroom apartment with excellent views and easy access to all amenities. Viewings are recommended.