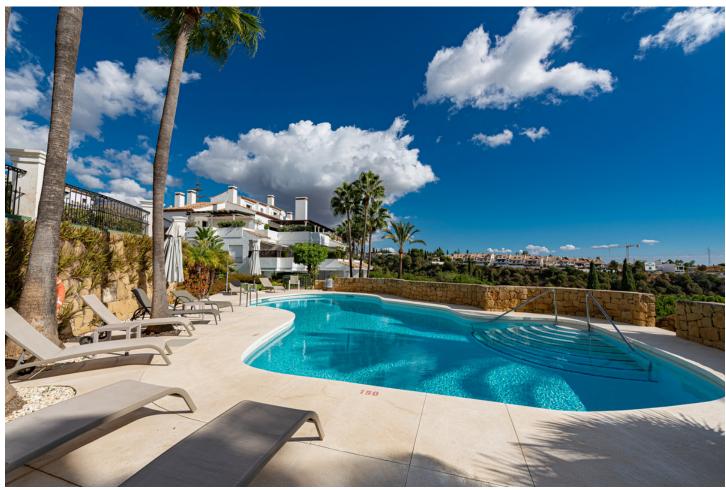

## Sales - Apartment - The Golden Mile 1.250.000€

The Golden Mile Apartment

Community: 7,428 EUR / year IBI: 1,291 EUR / year Rubbish: 185 EUR / year

3

3.5

175 m<sup>2</sup>

Spacious first floor apartment with panoramic sea views, three double ensuite bedrooms, a large lounge, separate kitchen and utility room, as well as a large terrace. Centrally located within a high end urbanisation within walking distance of the amenities of Marbella old town, in one of the best areas of the Costa del Sol, the apartment boasts impressive views, and oversize rooms throughout. The property is classically appointed and comprises a large lounge with open fireplace, as well as three double bedrooms, each with its own ensuite bathroom; including the owners' bedroom suite which offers sea views and direct access to the terrace, as well as an oversize bathroom with jacuzzi bathtub, double basins and a walk-in shower, as well as a separate dressing area. There is a fully equipped kitchen which has Siemens appliances, a double American fridge, and a separate utility room with its own small terrace. There is a zoned underfloor heating system, as well as air-conditioning throughout. The property is to be sold alongside two large underground parking spaces and a large private store room which are accessible via stairs as well as an elevator. As with many properties built in Marbella in the early 2000s, the complex does not have a current License of First Occupation. Whilst this is not uncommon, it is something that you should be aware of as a buyer. It does however have a certificate of no urban infraction which has recently been issued by Marbella town hall. A substantial and very well located luxury three bedroom apartment with excellent views and easy access to all amenities. Viewings are recommended.