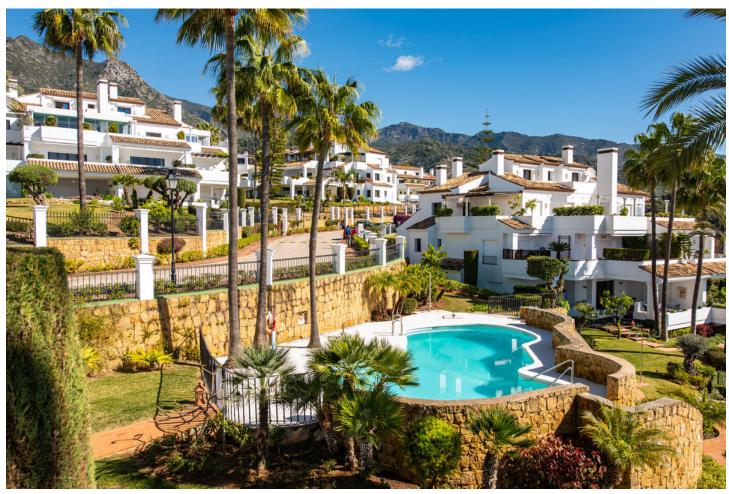

## Sales - Apartment - The Golden Mile 1.250.000€

The Golden Mile Apartment

Community: 7,428 EUR / year IBI: 1,291 EUR / year Rubbish: 185 EUR / year

3

3.5

175 m<sup>2</sup>

Spacious first floor apartment with panoramic sea views, three double ensuite bedrooms, a large lounge, separate kitchen and utility room, as well as a large terrace. Centrally located within a high end urbanisation within walking distance of the amenities of Marbella old town, in one of the best areas of the Costa del Sol, the apartment boasts impressive views, and oversize rooms throughout. The property is classically appointed and comprises a large lounge with open fireplace, as well as three double bedrooms, each with its own ensuite bathroom; including the owners' bedroom suite which offers sea views and direct access to the terrace, as well as an oversize bathroom with jacuzzi bathtub, double basins and a walk-in shower, as well as a separate dressing area. There is a fully equipped kitchen which has Siemens appliances, a double American fridge, and a separate utility room with its own small terrace. There is a zoned underfloor heating system, as well as air-conditioning throughout. The property is to be sold alongside two large underground parking spaces and a large private store room which are accessible via stairs as well as an elevator. As with many properties built in Marbella in the early 2000s, the complex does not have a current License of First Occupation. Whilst this is not uncommon, it is something that you should be aware of as a buyer. It does however have a certificate of no urban infraction which has recently been issued by Marbella town hall. A substantial and very well located luxury three bedroom apartment with excellent views and easy access to all amenities. Viewings are recommended.