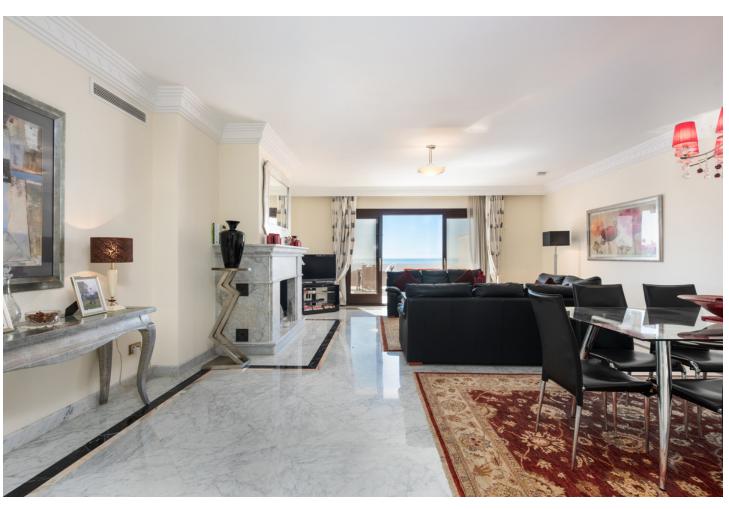

## Sales - Apartment - The Golden Mile 1.250.000€

The Golden Mile Apartment

Community: 7,428 EUR / year IBI: 1,291 EUR / year Rubbish: 185 EUR / year

3

3.5

175 m<sup>2</sup>

Spacious first floor apartment with panoramic sea views, three double ensuite bedrooms, a large lounge, separate kitchen and utility room, as well as a large terrace. Centrally located within a high end urbanisation within walking distance of the amenities of Marbella old town, in one of the best areas of the Costa del Sol, the apartment boasts impressive views, and oversize rooms throughout. The property is classically appointed and comprises a large lounge with open fireplace, as well as three double bedrooms, each with its own ensuite bathroom; including the owners' bedroom suite which offers sea views and direct access to the terrace, as well as an oversize bathroom with jacuzzi bathtub, double basins and a walk-in shower, as well as a separate dressing area. There is a fully equipped kitchen which has Siemens appliances, a double American fridge, and a separate utility room with its own small terrace. There is a zoned underfloor heating system, as well as air-conditioning throughout. The property is to be sold alongside two large underground parking spaces and a large private store room which are accessible via stairs as well as an elevator. As with many properties built in Marbella in the early 2000s, the complex does not have a current License of First Occupation. Whilst this is not uncommon, it is something that you should be aware of as a buyer. It does however have a certificate of no urban infraction which has recently been issued by Marbella town hall. A substantial and very well located luxury three bedroom apartment with excellent views and easy access to all amenities. Viewings are recommended.