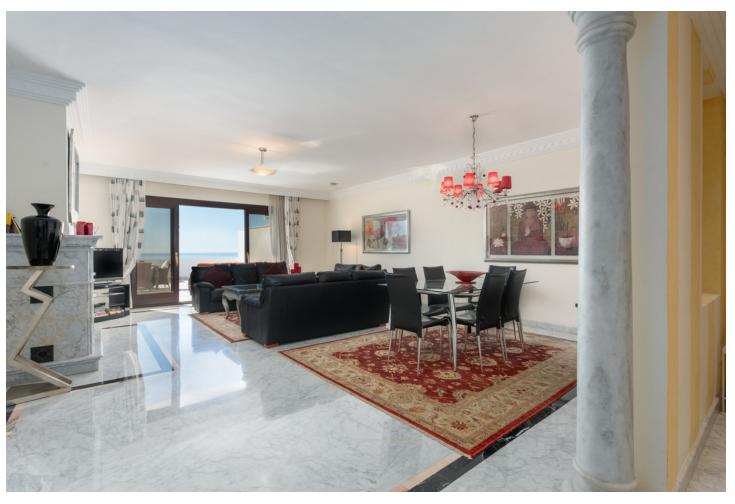

## Sales - Apartment - The Golden Mile 1.250.000€

The Golden Mile Apartment

Community: 7,428 EUR / year IBI: 1,291 EUR / year Rubbish: 185 EUR / year

3

3.5

175 m<sup>2</sup>

Spacious first floor apartment with panoramic sea views, three double ensuite bedrooms, a large lounge, separate kitchen and utility room, as well as a large terrace. Centrally located within a high end urbanisation within walking distance of the amenities of Marbella old town, in one of the best areas of the Costa del Sol, the apartment boasts impressive views, and oversize rooms throughout. The property is classically appointed and comprises a large lounge with open fireplace, as well as three double bedrooms, each with its own ensuite bathroom; including the owners' bedroom suite which offers sea views and direct access to the terrace, as well as an oversize bathroom with jacuzzi bathtub, double basins and a walk-in shower, as well as a separate dressing area. There is a fully equipped kitchen which has Siemens appliances, a double American fridge, and a separate utility room with its own small terrace. There is a zoned underfloor heating system, as well as air-conditioning throughout. The property is to be sold alongside two large underground parking spaces and a large private store room which are accessible via stairs as well as an elevator. As with many properties built in Marbella in the early 2000s, the complex does not have a current License of First Occupation. Whilst this is not uncommon, it is something that you should be aware of as a buyer. It does however have a certificate of no urban infraction which has recently been issued by Marbella town hall. A substantial and very well located luxury three bedroom apartment with excellent views and easy access to all amenities. Viewings are recommended.