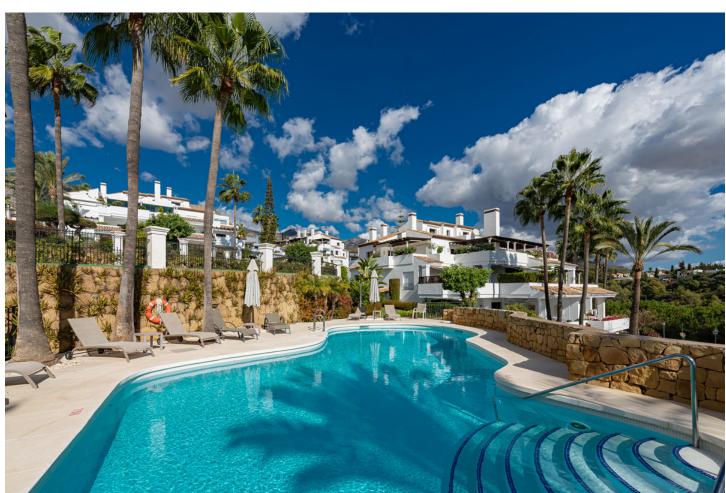

## Sales - Apartment - The Golden Mile 1.250.000€

The Golden Mile Apartment

Community: 7,428 EUR / year IBI: 1,291 EUR / year Rubbish: 185 EUR / year

3

3.5

175 m<sup>2</sup>

Spacious first floor apartment with panoramic sea views, three double ensuite bedrooms, a large lounge, separate kitchen and utility room, as well as a large terrace. Centrally located within a high end urbanisation within walking distance of the amenities of Marbella old town, in one of the best areas of the Costa del Sol, the apartment boasts impressive views, and oversize rooms throughout. The property is classically appointed and comprises a large lounge with open fireplace, as well as three double bedrooms, each with its own ensuite bathroom; including the owners' bedroom suite which offers sea views and direct access to the terrace, as well as an oversize bathroom with jacuzzi bathtub, double basins and a walk-in shower, as well as a separate dressing area. There is a fully equipped kitchen which has Siemens appliances, a double American fridge, and a separate utility room with its own small terrace. There is a zoned underfloor heating system, as well as air-conditioning throughout. The property is to be sold alongside two large underground parking spaces and a large private store room which are accessible via stairs as well as an elevator. As with many properties built in Marbella in the early 2000s, the complex does not have a current License of First Occupation. Whilst this is not uncommon, it is something that you should be aware of as a buyer. It does however have a certificate of no urban infraction which has recently been issued by Marbella town hall. A substantial and very well located luxury three bedroom apartment with excellent views and easy access to all amenities. Viewings are recommended.