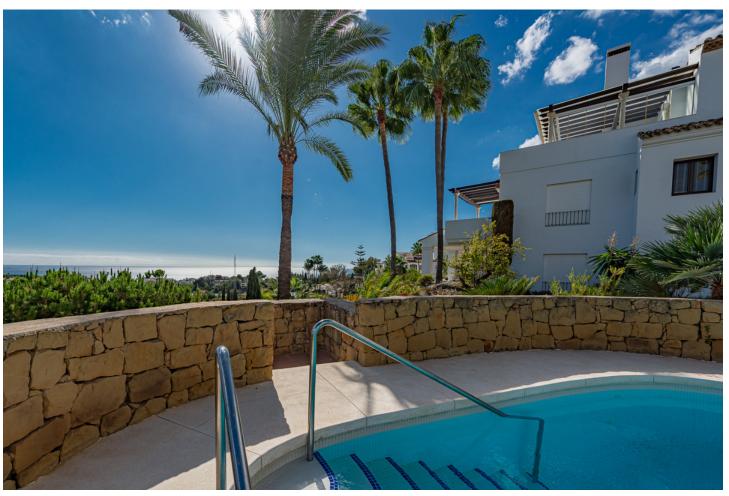

## Sales - Apartment - The Golden Mile 1.250.000€

The Golden Mile Apartment

Community: 7,428 EUR / year IBI: 1,291 EUR / year Rubbish: 185 EUR / year

3

3.5

175 m<sup>2</sup>

Spacious first floor apartment with panoramic sea views, three double ensuite bedrooms, a large lounge, separate kitchen and utility room, as well as a large terrace. Centrally located within a high end urbanisation within walking distance of the amenities of Marbella old town, in one of the best areas of the Costa del Sol, the apartment boasts impressive views, and oversize rooms throughout. The property is classically appointed and comprises a large lounge with open fireplace, as well as three double bedrooms, each with its own ensuite bathroom; including the owners' bedroom suite which offers sea views and direct access to the terrace, as well as an oversize bathroom with jacuzzi bathtub, double basins and a walk-in shower, as well as a separate dressing area. There is a fully equipped kitchen which has Siemens appliances, a double American fridge, and a separate utility room with its own small terrace. There is a zoned underfloor heating system, as well as air-conditioning throughout. The property is to be sold alongside two large underground parking spaces and a large private store room which are accessible via stairs as well as an elevator. As with many properties built in Marbella in the early 2000s, the complex does not have a current License of First Occupation. Whilst this is not uncommon, it is something that you should be aware of as a buyer. It does however have a certificate of no urban infraction which has recently been issued by Marbella town hall. A substantial and very well located luxury three bedroom apartment with excellent views and easy access to all amenities. Viewings are recommended.