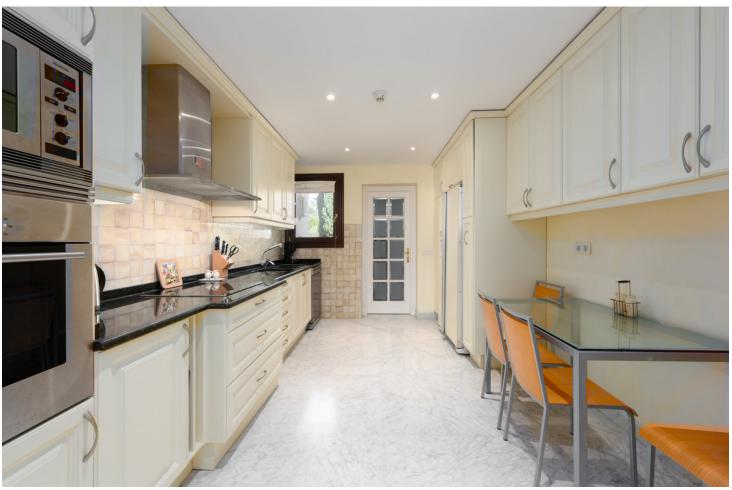

## Sales - Apartment - The Golden Mile 1.250.000€

The Golden Mile Apartment

Community: 7,428 EUR / year IBI: 1,291 EUR / year Rubbish: 185 EUR / year

3

3.5

175 m<sup>2</sup>

Spacious first floor apartment with panoramic sea views, three double ensuite bedrooms, a large lounge, separate kitchen and utility room, as well as a large terrace. Centrally located within a high end urbanisation within walking distance of the amenities of Marbella old town, in one of the best areas of the Costa del Sol, the apartment boasts impressive views, and oversize rooms throughout. The property is classically appointed and comprises a large lounge with open fireplace, as well as three double bedrooms, each with its own ensuite bathroom; including the owners' bedroom suite which offers sea views and direct access to the terrace, as well as an oversize bathroom with jacuzzi bathtub, double basins and a walk-in shower, as well as a separate dressing area. There is a fully equipped kitchen which has Siemens appliances, a double American fridge, and a separate utility room with its own small terrace. There is a zoned underfloor heating system, as well as air-conditioning throughout. The property is to be sold alongside two large underground parking spaces and a large private store room which are accessible via stairs as well as an elevator. As with many properties built in Marbella in the early 2000s, the complex does not have a current License of First Occupation. Whilst this is not uncommon, it is something that you should be aware of as a buyer. It does however have a certificate of no urban infraction which has recently been issued by Marbella town hall. A substantial and very well located luxury three bedroom apartment with excellent views and easy access to all amenities. Viewings are recommended.