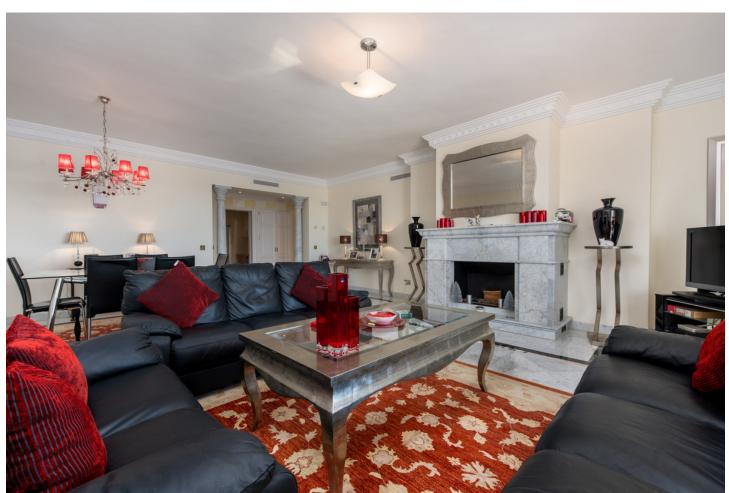

## Sales - Apartment - The Golden Mile 1.250.000€

The Golden Mile Apartment

Community: 7,428 EUR / year IBI: 1,291 EUR / year Rubbish: 185 EUR / year

3

3.5

175 m<sup>2</sup>

Spacious first floor apartment with panoramic sea views, three double ensuite bedrooms, a large lounge, separate kitchen and utility room, as well as a large terrace. Centrally located within a high end urbanisation within walking distance of the amenities of Marbella old town, in one of the best areas of the Costa del Sol, the apartment boasts impressive views, and oversize rooms throughout. The property is classically appointed and comprises a large lounge with open fireplace, as well as three double bedrooms, each with its own ensuite bathroom; including the owners' bedroom suite which offers sea views and direct access to the terrace, as well as an oversize bathroom with jacuzzi bathtub, double basins and a walk-in shower, as well as a separate dressing area. There is a fully equipped kitchen which has Siemens appliances, a double American fridge, and a separate utility room with its own small terrace. There is a zoned underfloor heating system, as well as air-conditioning throughout. The property is to be sold alongside two large underground parking spaces and a large private store room which are accessible via stairs as well as an elevator. As with many properties built in Marbella in the early 2000s, the complex does not have a current License of First Occupation. Whilst this is not uncommon, it is something that you should be aware of as a buyer. It does however have a certificate of no urban infraction which has recently been issued by Marbella town hall. A substantial and very well located luxury three bedroom apartment with excellent views and easy access to all amenities. Viewings are recommended.