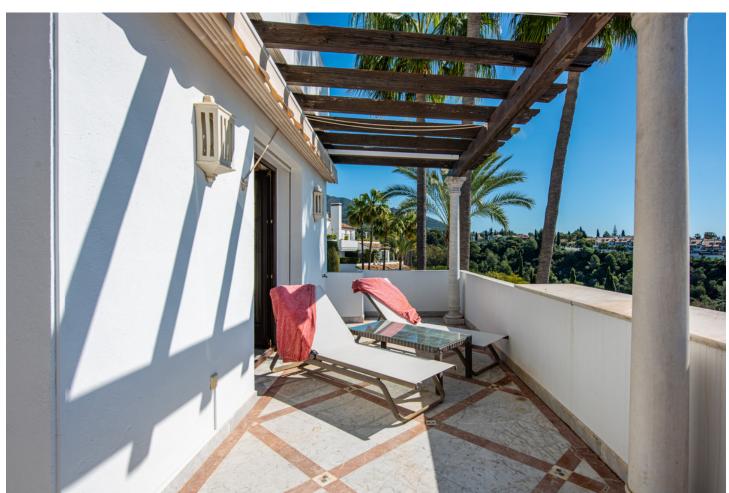

## Sales - Apartment - The Golden Mile 1.250.000€

The Golden Mile Apartment

Community: 7,428 EUR / year IBI: 1,291 EUR / year Rubbish: 185 EUR / year

3

3.5

175 m<sup>2</sup>

Spacious first floor apartment with panoramic sea views, three double ensuite bedrooms, a large lounge, separate kitchen and utility room, as well as a large terrace. Centrally located within a high end urbanisation within walking distance of the amenities of Marbella old town, in one of the best areas of the Costa del Sol, the apartment boasts impressive views, and oversize rooms throughout. The property is classically appointed and comprises a large lounge with open fireplace, as well as three double bedrooms, each with its own ensuite bathroom; including the owners' bedroom suite which offers sea views and direct access to the terrace, as well as an oversize bathroom with jacuzzi bathtub, double basins and a walk-in shower, as well as a separate dressing area. There is a fully equipped kitchen which has Siemens appliances, a double American fridge, and a separate utility room with its own small terrace. There is a zoned underfloor heating system, as well as air-conditioning throughout. The property is to be sold alongside two large underground parking spaces and a large private store room which are accessible via stairs as well as an elevator. As with many properties built in Marbella in the early 2000s, the complex does not have a current License of First Occupation. Whilst this is not uncommon, it is something that you should be aware of as a buyer. It does however have a certificate of no urban infraction which has recently been issued by Marbella town hall. A substantial and very well located luxury three bedroom apartment with excellent views and easy access to all amenities. Viewings are recommended.