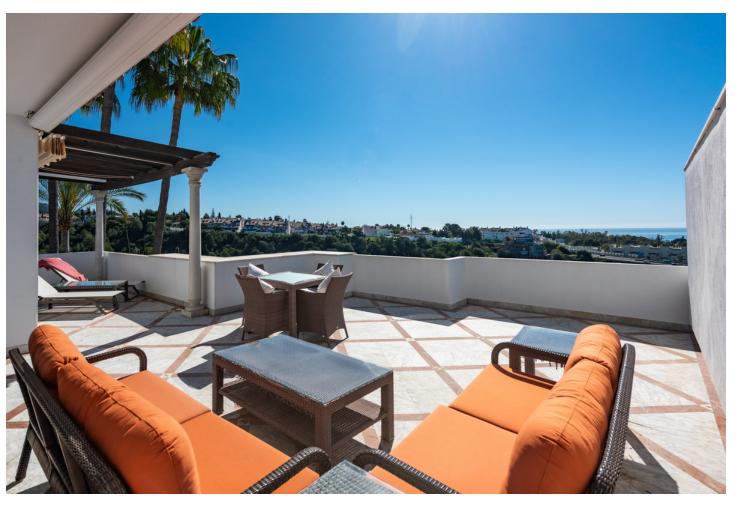

## Sales - Apartment - The Golden Mile 1.250.000€

The Golden Mile Apartment

Community: 7,428 EUR / year IBI: 1,291 EUR / year Rubbish: 185 EUR / year

3

3.5

175 m<sup>2</sup>

Spacious first floor apartment with panoramic sea views, three double ensuite bedrooms, a large lounge, separate kitchen and utility room, as well as a large terrace. Centrally located within a high end urbanisation within walking distance of the amenities of Marbella old town, in one of the best areas of the Costa del Sol, the apartment boasts impressive views, and oversize rooms throughout. The property is classically appointed and comprises a large lounge with open fireplace, as well as three double bedrooms, each with its own ensuite bathroom; including the owners' bedroom suite which offers sea views and direct access to the terrace, as well as an oversize bathroom with jacuzzi bathtub, double basins and a walk-in shower, as well as a separate dressing area. There is a fully equipped kitchen which has Siemens appliances, a double American fridge, and a separate utility room with its own small terrace. There is a zoned underfloor heating system, as well as air-conditioning throughout. The property is to be sold alongside two large underground parking spaces and a large private store room which are accessible via stairs as well as an elevator. As with many properties built in Marbella in the early 2000s, the complex does not have a current License of First Occupation. Whilst this is not uncommon, it is something that you should be aware of as a buyer. It does however have a certificate of no urban infraction which has recently been issued by Marbella town hall. A substantial and very well located luxury three bedroom apartment with excellent views and easy access to all amenities. Viewings are recommended.