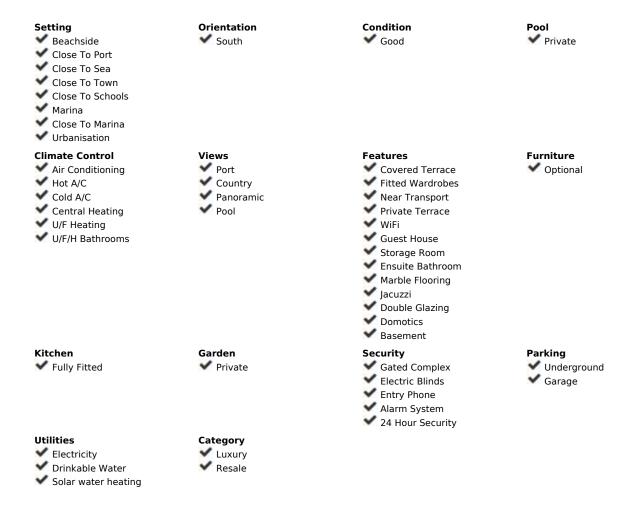

## Sales - House - Puerto Banús 2.350.000€

Puerto Banús House

5

5

487 m<sup>2</sup>

731 m<sup>2</sup>

Luxury Living in a Secure Haven! Puerto Banus - Golden Mile We are delighted to present this exceptional semi-detached luxury villa located in a prestigious 24-hour security complex, just a short walk away from the renowned Puerto Banus. Flawlessly enhanced with an abundance of additional features, this residence embodies luxury and coziness. Key Features: | Prime Location: Within Walking Distance to Puerto Banus | Upgraded with High-End Appliances, Solar Panels, and More [] Rooftop Terrace with Jacuzzi and Breathtaking Views [] Basement Lounge and Toilet for Added Convenience [] Private and Tranquil Setting [] 3 Levels of Elegant Architecture The main living and dining area is a spacious haven with a fireplace and direct access to the South facing terrace, offering enchanting views of the pool and lush garden. The openplan kitchen is fully fitted with modern conveniences, ensuring a seamless blend of style and functionality. Property Details: 🛮 5 Bedrooms, 5 Bathrooms 🖟 Guest Apartment on Lower Level 🖟 H/C Air Conditioning, Marble Floors, Double Glazing 🗘 Fitted Wardrobes and Alarm System [Private Garden, Pool, Underground Garage, and Covered Parking [731 m2 Land Plot, 487 m<sup>2</sup> Built Area [] Huge rooftop terrace and Balcony for Outdoor Delight [] Second Hand in Excellent Condition [] Storage Room Included ☐ South Orientation for Maximum Sunlight This residence is perfect for those seeking an exclusive lifestyle, surrounded by top-notch amenities. The complex offers 24-hour security, ensuring peace of mind for residents. Enjoy proximity to golf courses, shops, the port, the beach, and all essentials. A short walk to Puerto Banus center and just 5 minutes away from the vibrant city of Marbella. Don't miss the opportunity to call this luxury villa your home! Contact us today to schedule a viewing and experience the epitome of refined living.