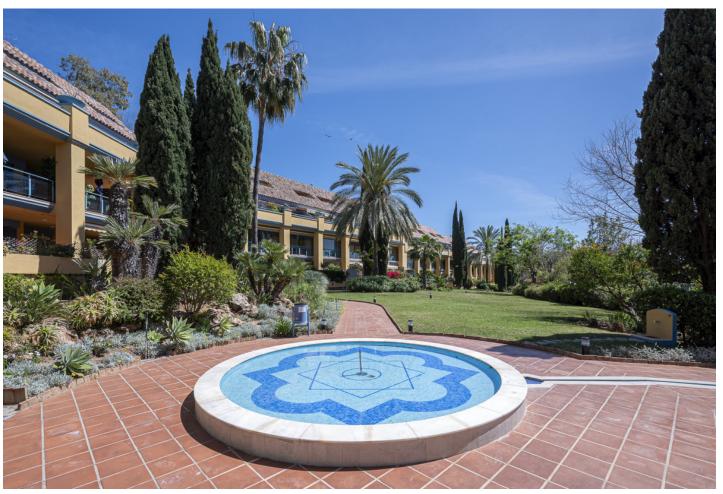

## Sales - Apartment - Bahía de Marbella 695.000€

Bahía de Marbella Apartment

Community: 2,640 EUR / year IBI: 1,100 EUR / year Rubbish: 180 EUR / year

3

5

140 m<sup>2</sup>

Exclusive opportunity! A stunning duplex penthouse with sea views, just a few steps from the beach in the prestigious Bahia de Marbella. Discover the charm of this property in one of the most privileged areas of Marbella. This property is distributed over two floors and offers an exceptional design and luxury amenities! On the main floor, you are welcomed by a spacious living-dining room that opens onto a sunny terrace overlooking the sea and the gardens, a fully fitted independent kitchen with modern appliances together with a laundry room and a guest toilet, complete this level. On the first floor is the master bedroom with a renovated en-suite bathroom and a private terrace offering stunning sea views, a perfect corner to enjoy the tranquility and beauty of the surroundings. In addition, two spacious bedrooms with fitted wardrobes share another large terrace with open sea and mountain views, along with a modern bathroom equipped with a shower. The property is equipped with hot/cold air conditioning to guarantee comfort at any time of the year. With an unbeatable location in an exclusive urbanisation with communal swimming pools and well maintained gardens. Walking distance to one of the best beaches in Marbella! Total built area: 140,28m2 Year of construction: 2002 Community fees: 220[/ month IBI: 1.200[].