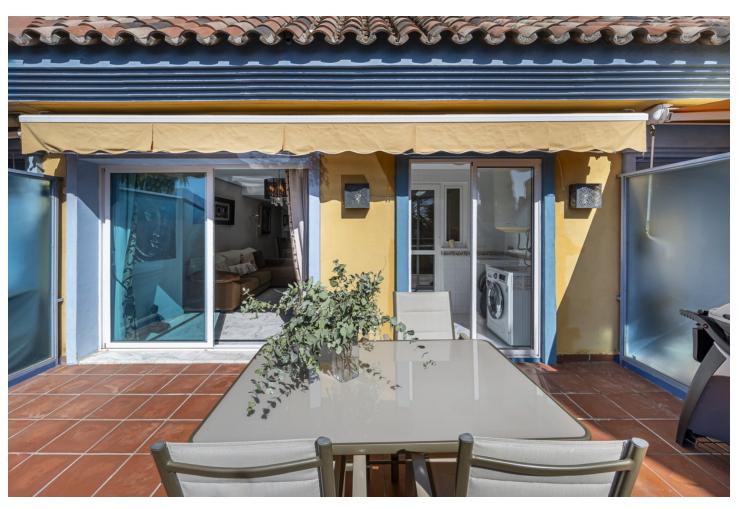

## Sales - Apartment - Bahía de Marbella 695.000€

Bahía de Marbella Apartment

Community: 2,640 EUR / year IBI: 1,100 EUR / year Rubbish: 180 EUR / year

3

5

140 m<sup>2</sup>

Exclusive opportunity! A stunning duplex penthouse with sea views, just a few steps from the beach in the prestigious Bahia de Marbella. Discover the charm of this property in one of the most privileged areas of Marbella. This property is distributed over two floors and offers an exceptional design and luxury amenities! On the main floor, you are welcomed by a spacious living-dining room that opens onto a sunny terrace overlooking the sea and the gardens, a fully fitted independent kitchen with modern appliances together with a laundry room and a guest toilet, complete this level. On the first floor is the master bedroom with a renovated en-suite bathroom and a private terrace offering stunning sea views, a perfect corner to enjoy the tranquility and beauty of the surroundings. In addition, two spacious bedrooms with fitted wardrobes share another large terrace with open sea and mountain views, along with a modern bathroom equipped with a shower. The property is equipped with hot/cold air conditioning to guarantee comfort at any time of the year. With an unbeatable location in an exclusive urbanisation with communal swimming pools and well maintained gardens. Walking distance to one of the best beaches in Marbella! Total built area: 140,28m2 Year of construction: 2002 Community fees: 220[/ month IBI: 1.200[].