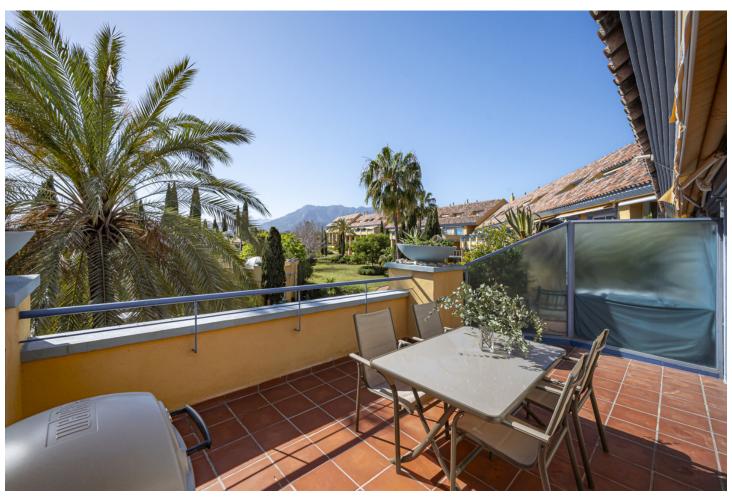

## Sales - Apartment - Bahía de Marbella 695.000€

Bahía de Marbella Apartment

Community: 2,640 EUR / year IBI: 1,100 EUR / year Rubbish: 180 EUR / year

3

5

140 m<sup>2</sup>

Exclusive opportunity! A stunning duplex penthouse with sea views, just a few steps from the beach in the prestigious Bahia de Marbella. Discover the charm of this property in one of the most privileged areas of Marbella. This property is distributed over two floors and offers an exceptional design and luxury amenities! On the main floor, you are welcomed by a spacious living-dining room that opens onto a sunny terrace overlooking the sea and the gardens, a fully fitted independent kitchen with modern appliances together with a laundry room and a guest toilet, complete this level. On the first floor is the master bedroom with a renovated en-suite bathroom and a private terrace offering stunning sea views, a perfect corner to enjoy the tranquility and beauty of the surroundings. In addition, two spacious bedrooms with fitted wardrobes share another large terrace with open sea and mountain views, along with a modern bathroom equipped with a shower. The property is equipped with hot/cold air conditioning to guarantee comfort at any time of the year. With an unbeatable location in an exclusive urbanisation with communal swimming pools and well maintained gardens. Walking distance to one of the best beaches in Marbella! Total built area: 140,28m2 Year of construction: 2002 Community fees: 220[/ month IBI: 1.200[].