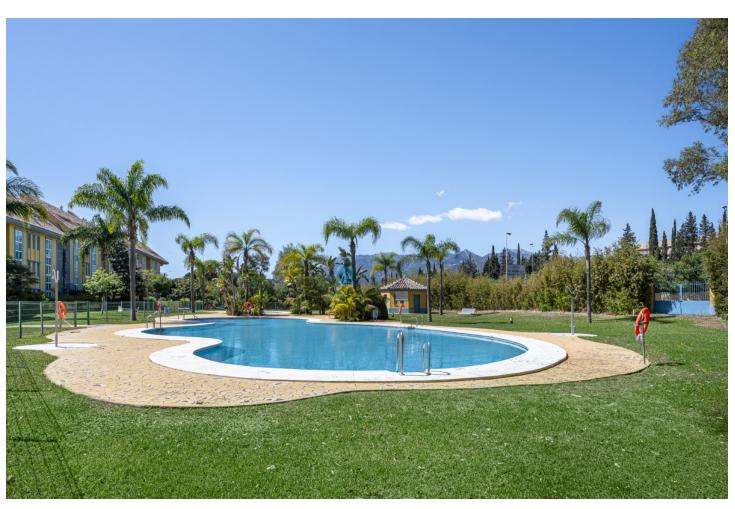

## Sales - Apartment - Bahía de Marbella 695.000€

Bahía de Marbella Apartment

Community: 2,640 EUR / year IBI: 1,100 EUR / year Rubbish: 180 EUR / year

3

5

140 m<sup>2</sup>

Exclusive opportunity! A stunning duplex penthouse with sea views, just a few steps from the beach in the prestigious Bahia de Marbella. Discover the charm of this property in one of the most privileged areas of Marbella. This property is distributed over two floors and offers an exceptional design and luxury amenities! On the main floor, you are welcomed by a spacious living-dining room that opens onto a sunny terrace overlooking the sea and the gardens, a fully fitted independent kitchen with modern appliances together with a laundry room and a guest toilet, complete this level. On the first floor is the master bedroom with a renovated en-suite bathroom and a private terrace offering stunning sea views, a perfect corner to enjoy the tranquility and beauty of the surroundings. In addition, two spacious bedrooms with fitted wardrobes share another large terrace with open sea and mountain views, along with a modern bathroom equipped with a shower. The property is equipped with hot/cold air conditioning to guarantee comfort at any time of the year. With an unbeatable location in an exclusive urbanisation with communal swimming pools and well maintained gardens. Walking distance to one of the best beaches in Marbella! Total built area: 140,28m2 Year of construction: 2002 Community fees: 220[/ month IBI: 1.200[].