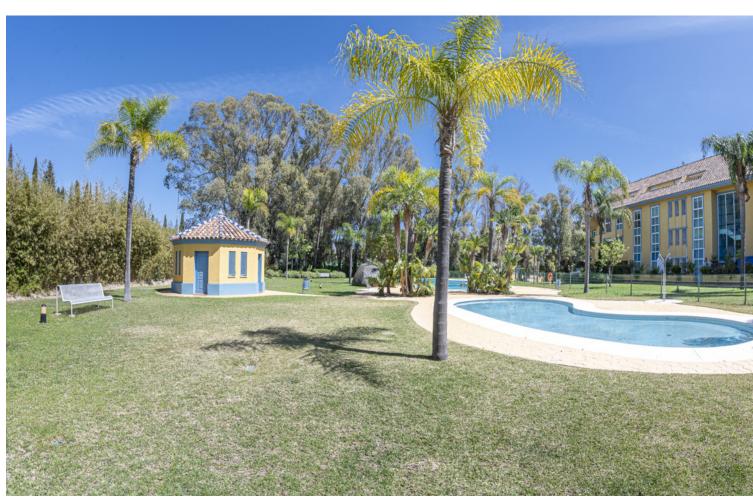

## Sales - Apartment - Bahía de Marbella 695.000€

Bahía de Marbella Apartment

Community: 2,640 EUR / year IBI: 1,100 EUR / year Rubbish: 180 EUR / year

3

5

140 m<sup>2</sup>

Exclusive opportunity! A stunning duplex penthouse with sea views, just a few steps from the beach in the prestigious Bahia de Marbella. Discover the charm of this property in one of the most privileged areas of Marbella. This property is distributed over two floors and offers an exceptional design and luxury amenities! On the main floor, you are welcomed by a spacious living-dining room that opens onto a sunny terrace overlooking the sea and the gardens, a fully fitted independent kitchen with modern appliances together with a laundry room and a guest toilet, complete this level. On the first floor is the master bedroom with a renovated en-suite bathroom and a private terrace offering stunning sea views, a perfect corner to enjoy the tranquility and beauty of the surroundings. In addition, two spacious bedrooms with fitted wardrobes share another large terrace with open sea and mountain views, along with a modern bathroom equipped with a shower. The property is equipped with hot/cold air conditioning to guarantee comfort at any time of the year. With an unbeatable location in an exclusive urbanisation with communal swimming pools and well maintained gardens. Walking distance to one of the best beaches in Marbella! Total built area: 140,28m2 Year of construction: 2002 Community fees: 220[/ month IBI: 1.200[].