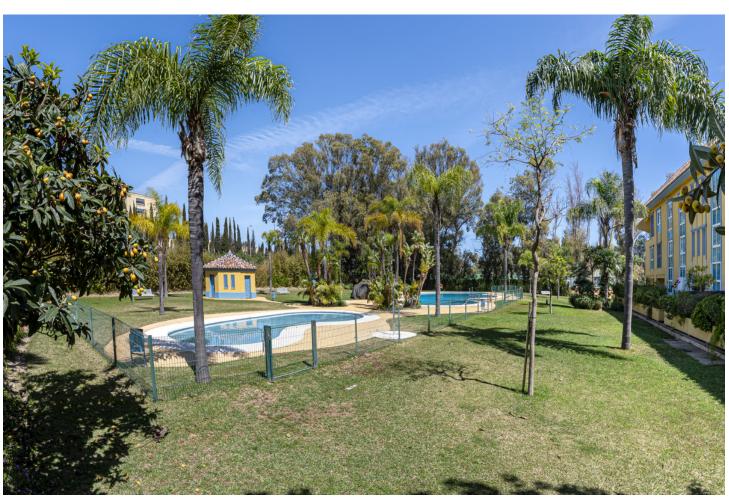

## Sales - Apartment - Bahía de Marbella 695.000€

Bahía de Marbella Apartment

Community: 2,640 EUR / year IBI: 1,100 EUR / year Rubbish: 180 EUR / year

3

5

140 m<sup>2</sup>

Exclusive opportunity! A stunning duplex penthouse with sea views, just a few steps from the beach in the prestigious Bahia de Marbella. Discover the charm of this property in one of the most privileged areas of Marbella. This property is distributed over two floors and offers an exceptional design and luxury amenities! On the main floor, you are welcomed by a spacious living-dining room that opens onto a sunny terrace overlooking the sea and the gardens, a fully fitted independent kitchen with modern appliances together with a laundry room and a guest toilet, complete this level. On the first floor is the master bedroom with a renovated en-suite bathroom and a private terrace offering stunning sea views, a perfect corner to enjoy the tranquility and beauty of the surroundings. In addition, two spacious bedrooms with fitted wardrobes share another large terrace with open sea and mountain views, along with a modern bathroom equipped with a shower. The property is equipped with hot/cold air conditioning to guarantee comfort at any time of the year. With an unbeatable location in an exclusive urbanisation with communal swimming pools and well maintained gardens. Walking distance to one of the best beaches in Marbella! Total built area: 140,28m2 Year of construction: 2002 Community fees: 220[/ month IBI: 1.200[].