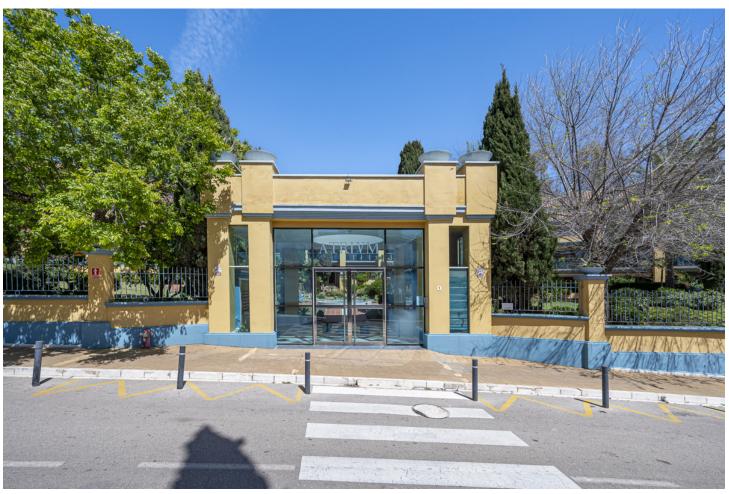

## Sales - Apartment - Bahía de Marbella 695.000€

Bahía de Marbella Apartment

Community: 2,640 EUR / year IBI: 1,100 EUR / year Rubbish: 180 EUR / year

3

5

140 m<sup>2</sup>

Exclusive opportunity! A stunning duplex penthouse with sea views, just a few steps from the beach in the prestigious Bahia de Marbella. Discover the charm of this property in one of the most privileged areas of Marbella. This property is distributed over two floors and offers an exceptional design and luxury amenities! On the main floor, you are welcomed by a spacious living-dining room that opens onto a sunny terrace overlooking the sea and the gardens, a fully fitted independent kitchen with modern appliances together with a laundry room and a guest toilet, complete this level. On the first floor is the master bedroom with a renovated en-suite bathroom and a private terrace offering stunning sea views, a perfect corner to enjoy the tranquility and beauty of the surroundings. In addition, two spacious bedrooms with fitted wardrobes share another large terrace with open sea and mountain views, along with a modern bathroom equipped with a shower. The property is equipped with hot/cold air conditioning to guarantee comfort at any time of the year. With an unbeatable location in an exclusive urbanisation with communal swimming pools and well maintained gardens. Walking distance to one of the best beaches in Marbella! Total built area: 140,28m2 Year of construction: 2002 Community fees: 220[/ month IBI: 1.200[].