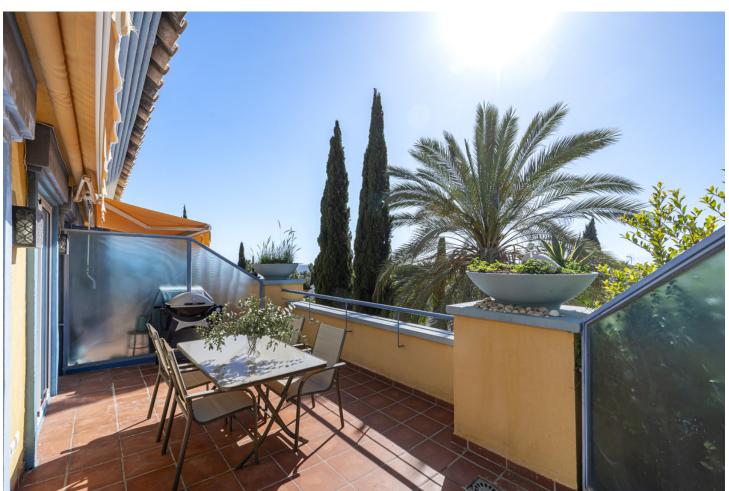

## Sales - Apartment - Bahía de Marbella 695.000€

Bahía de Marbella Apartment

Community: 2,640 EUR / year IBI: 1,100 EUR / year Rubbish: 180 EUR / year

3

5

140 m<sup>2</sup>

Exclusive opportunity! A stunning duplex penthouse with sea views, just a few steps from the beach in the prestigious Bahia de Marbella. Discover the charm of this property in one of the most privileged areas of Marbella. This property is distributed over two floors and offers an exceptional design and luxury amenities! On the main floor, you are welcomed by a spacious living-dining room that opens onto a sunny terrace overlooking the sea and the gardens, a fully fitted independent kitchen with modern appliances together with a laundry room and a guest toilet, complete this level. On the first floor is the master bedroom with a renovated en-suite bathroom and a private terrace offering stunning sea views, a perfect corner to enjoy the tranquility and beauty of the surroundings. In addition, two spacious bedrooms with fitted wardrobes share another large terrace with open sea and mountain views, along with a modern bathroom equipped with a shower. The property is equipped with hot/cold air conditioning to guarantee comfort at any time of the year. With an unbeatable location in an exclusive urbanisation with communal swimming pools and well maintained gardens. Walking distance to one of the best beaches in Marbella! Total built area: 140,28m2 Year of construction: 2002 Community fees: 220[/ month IBI: 1.200[].