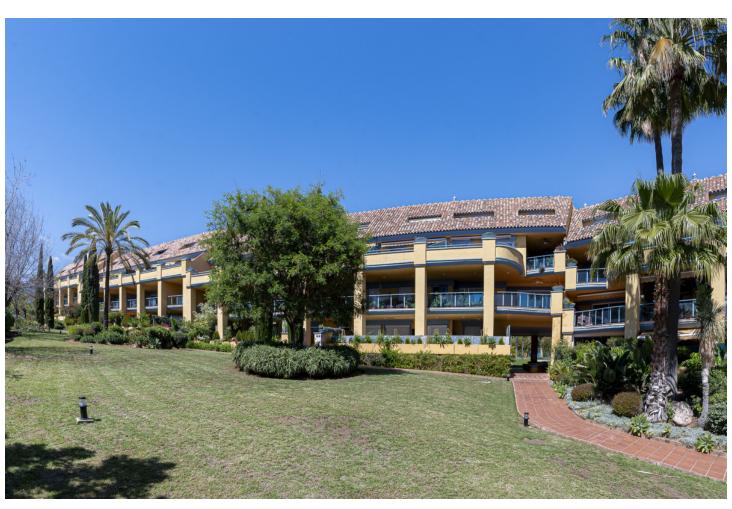

## Sales - Apartment - Bahía de Marbella 695.000€

Bahía de Marbella Apartment

Community: 2,640 EUR / year IBI: 1,100 EUR / year Rubbish: 180 EUR / year

3

5

140 m<sup>2</sup>

Exclusive opportunity! A stunning duplex penthouse with sea views, just a few steps from the beach in the prestigious Bahia de Marbella. Discover the charm of this property in one of the most privileged areas of Marbella. This property is distributed over two floors and offers an exceptional design and luxury amenities! On the main floor, you are welcomed by a spacious living-dining room that opens onto a sunny terrace overlooking the sea and the gardens, a fully fitted independent kitchen with modern appliances together with a laundry room and a guest toilet, complete this level. On the first floor is the master bedroom with a renovated en-suite bathroom and a private terrace offering stunning sea views, a perfect corner to enjoy the tranquility and beauty of the surroundings. In addition, two spacious bedrooms with fitted wardrobes share another large terrace with open sea and mountain views, along with a modern bathroom equipped with a shower. The property is equipped with hot/cold air conditioning to guarantee comfort at any time of the year. With an unbeatable location in an exclusive urbanisation with communal swimming pools and well maintained gardens. Walking distance to one of the best beaches in Marbella! Total built area: 140,28m2 Year of construction: 2002 Community fees: 220[/ month IBI: 1.200[].