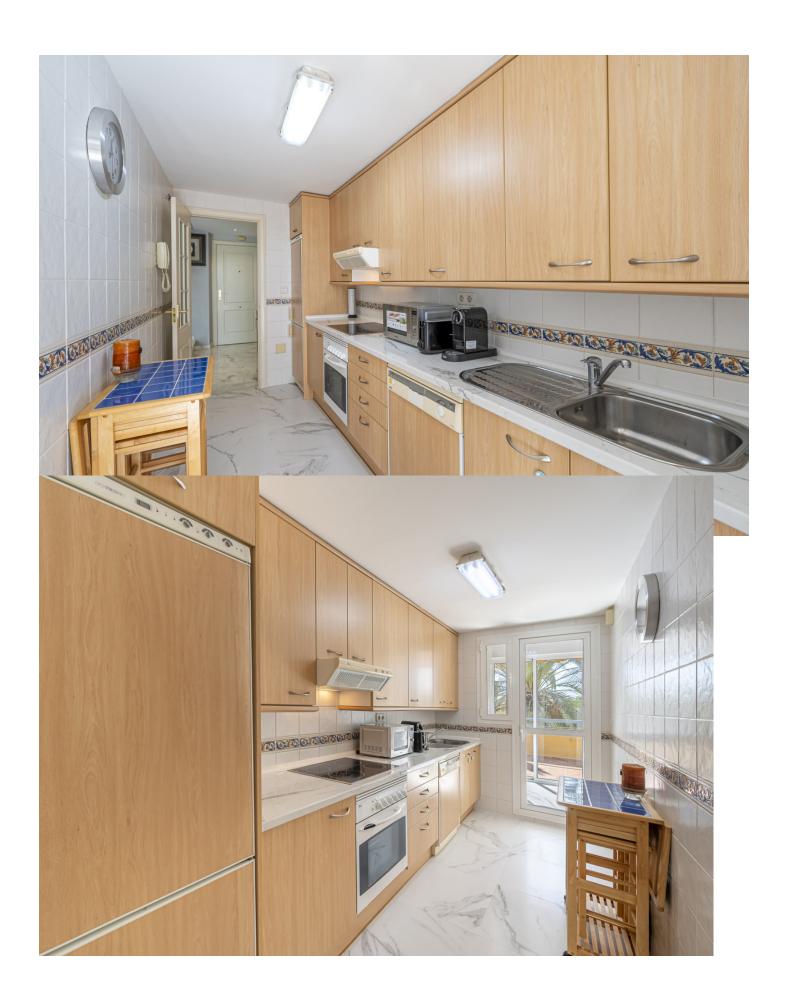

## Sales - Apartment - Bahía de Marbella 695.000€

Bahía de Marbella Apartment

Community: 2,640 EUR / year IBI: 1,100 EUR / year Rubbish: 180 EUR / year

3

5

140 m<sup>2</sup>

Exclusive opportunity! A stunning duplex penthouse with sea views, just a few steps from the beach in the prestigious Bahia de Marbella. Discover the charm of this property in one of the most privileged areas of Marbella. This property is distributed over two floors and offers an exceptional design and luxury amenities! On the main floor, you are welcomed by a spacious living-dining room that opens onto a sunny terrace overlooking the sea and the gardens, a fully fitted independent kitchen with modern appliances together with a laundry room and a guest toilet, complete this level. On the first floor is the master bedroom with a renovated en-suite bathroom and a private terrace offering stunning sea views, a perfect corner to enjoy the tranquility and beauty of the surroundings. In addition, two spacious bedrooms with fitted wardrobes share another large terrace with open sea and mountain views, along with a modern bathroom equipped with a shower. The property is equipped with hot/cold air conditioning to guarantee comfort at any time of the year. With an unbeatable location in an exclusive urbanisation with communal swimming pools and well maintained gardens. Walking distance to one of the best beaches in Marbella! Total built area: 140,28m2 Year of construction: 2002 Community fees: 220[/ month IBI: 1.200[].