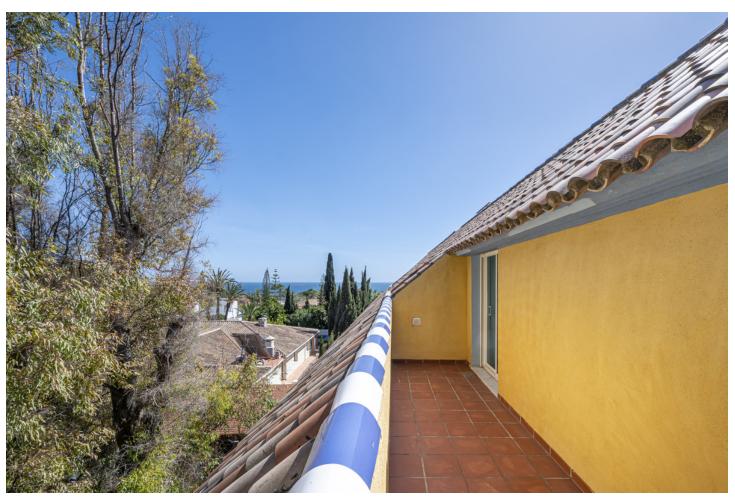

## Sales - Apartment - Bahía de Marbella 695.000€

Bahía de Marbella Apartment

Community: 2,640 EUR / year IBI: 1,100 EUR / year Rubbish: 180 EUR / year

3

5

140 m<sup>2</sup>

Exclusive opportunity! A stunning duplex penthouse with sea views, just a few steps from the beach in the prestigious Bahia de Marbella. Discover the charm of this property in one of the most privileged areas of Marbella. This property is distributed over two floors and offers an exceptional design and luxury amenities! On the main floor, you are welcomed by a spacious living-dining room that opens onto a sunny terrace overlooking the sea and the gardens, a fully fitted independent kitchen with modern appliances together with a laundry room and a guest toilet, complete this level. On the first floor is the master bedroom with a renovated en-suite bathroom and a private terrace offering stunning sea views, a perfect corner to enjoy the tranquility and beauty of the surroundings. In addition, two spacious bedrooms with fitted wardrobes share another large terrace with open sea and mountain views, along with a modern bathroom equipped with a shower. The property is equipped with hot/cold air conditioning to guarantee comfort at any time of the year. With an unbeatable location in an exclusive urbanisation with communal swimming pools and well maintained gardens. Walking distance to one of the best beaches in Marbella! Total built area: 140,28m2 Year of construction: 2002 Community fees: 220[/ month IBI: 1.200[].