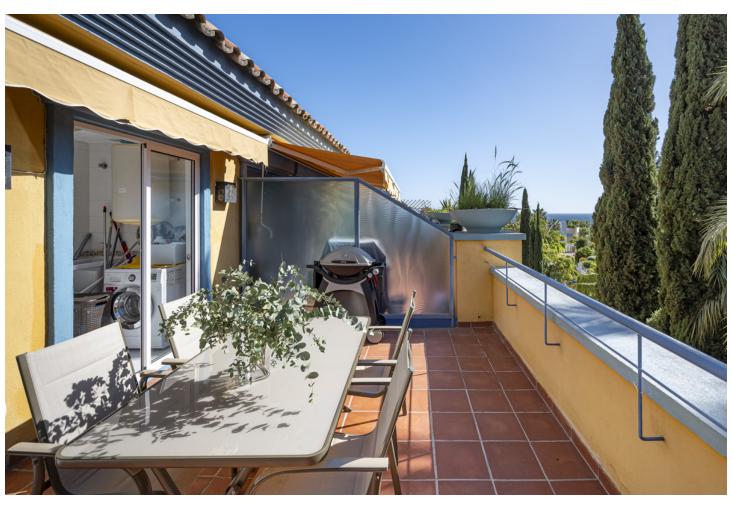

## Sales - Apartment - Bahía de Marbella 695.000€

Bahía de Marbella Apartment

Community: 2,640 EUR / year IBI: 1,100 EUR / year Rubbish: 180 EUR / year

3

5

140 m<sup>2</sup>

Exclusive opportunity! A stunning duplex penthouse with sea views, just a few steps from the beach in the prestigious Bahia de Marbella. Discover the charm of this property in one of the most privileged areas of Marbella. This property is distributed over two floors and offers an exceptional design and luxury amenities! On the main floor, you are welcomed by a spacious living-dining room that opens onto a sunny terrace overlooking the sea and the gardens, a fully fitted independent kitchen with modern appliances together with a laundry room and a guest toilet, complete this level. On the first floor is the master bedroom with a renovated en-suite bathroom and a private terrace offering stunning sea views, a perfect corner to enjoy the tranquility and beauty of the surroundings. In addition, two spacious bedrooms with fitted wardrobes share another large terrace with open sea and mountain views, along with a modern bathroom equipped with a shower. The property is equipped with hot/cold air conditioning to guarantee comfort at any time of the year. With an unbeatable location in an exclusive urbanisation with communal swimming pools and well maintained gardens. Walking distance to one of the best beaches in Marbella! Total built area: 140,28m2 Year of construction: 2002 Community fees: 220[/ month IBI: 1.200[].