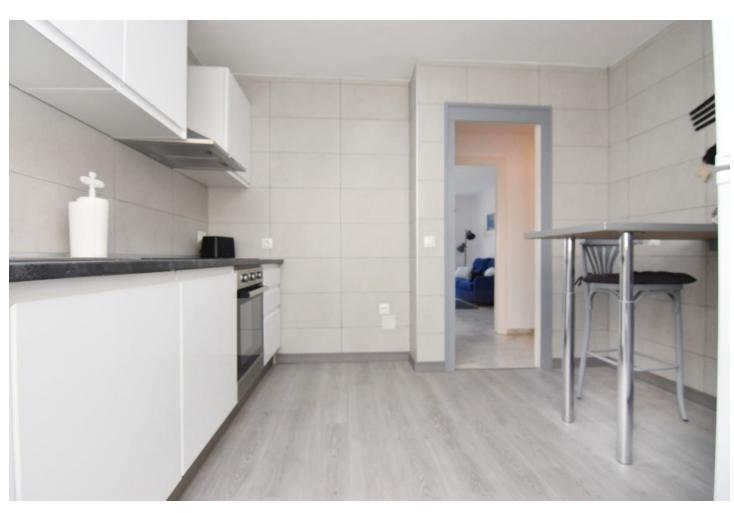

## Sales - Apartment - Fuengirola 360.000€

Fuengirola Apartment

Community: 540 EUR / year IBI: 412 EUR / year

3

2

123 m<sup>2</sup>

\*\*Prime Location in Fuengirola: Spacious Apartment with Excellent Amenities\*\* Strategically situated in the heart of Fuengirola, this impressive apartment on the third floor of a well-maintained building offers exceptional quality of life and unparalleled comfort for its future owners. With a generous 123 m2 layout, this apartment features a smart distribution including three spacious bedrooms, all exterior-facing and equipped with built-in wardrobes for added convenience. Additionally, it offers two fully renovated bathrooms and a modern, spacious kitchen with dining area, fitted with state-of-the-art appliances. The bright living and dining area provides a welcoming and functional space, with direct access to a charming east-facing terrace, perfect for enjoying moments of relaxation and leisure. The property includes a spacious parking space accessible directly via elevator, adding considerable value in terms of convenience and practicality. The apartment's location ensures quick and convenient access to a wide range of amenities, such as shops, supermarkets, pharmacies, restaurants, fairs, and markets, among others. Furthermore, Los Boliches commuter train station is just a 5-minute walk away, as well as numerous bus lines connecting to destinations like Benalmádena, Marbella, Torremolinos, and Málaga. With beautiful beaches and the extensive promenade just 800 meters away, this apartment presents itself as an ideal option for both primary and secondary residence, or even as an investment for rental purposes. Do not miss the opportunity to visit this property if you are seeking a space that combines tranquility, comfort, and an unbeatable location.