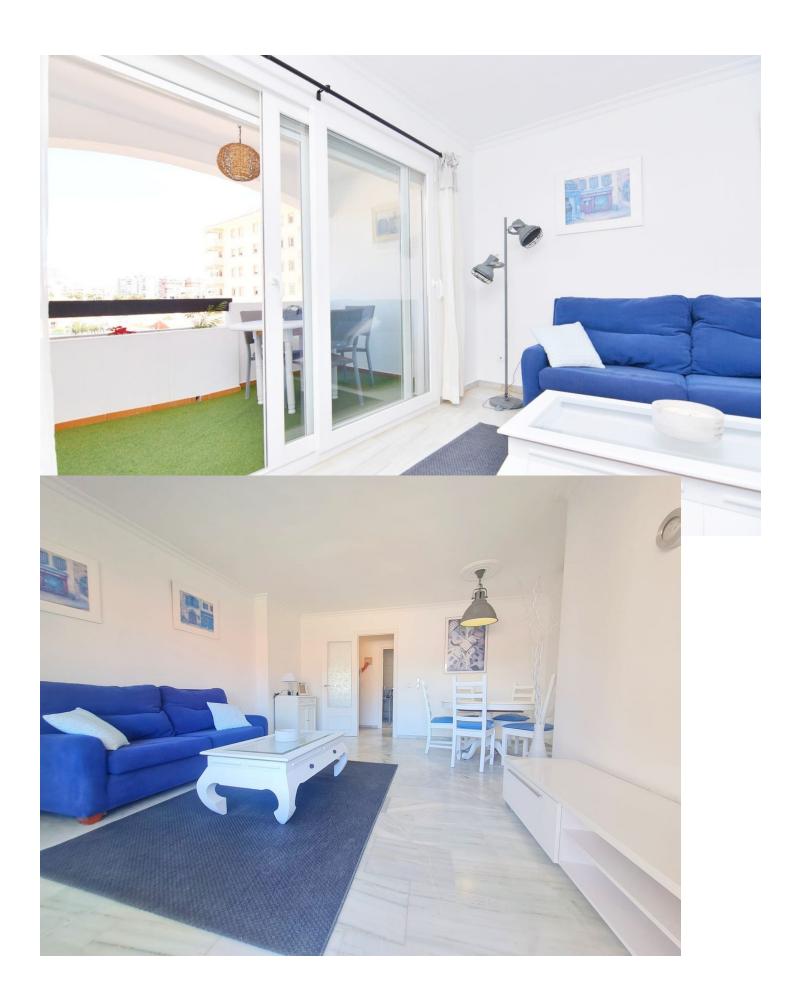

## Sales - Apartment - Fuengirola 360.000€

Fuengirola Apartment

Community: 540 EUR / year IBI: 412 EUR / year

3

2

123 m<sup>2</sup>

\*\*Prime Location in Fuengirola: Spacious Apartment with Excellent Amenities\*\* Strategically situated in the heart of Fuengirola, this impressive apartment on the third floor of a well-maintained building offers exceptional quality of life and unparalleled comfort for its future owners. With a generous 123 m2 layout, this apartment features a smart distribution including three spacious bedrooms, all exterior-facing and equipped with built-in wardrobes for added convenience. Additionally, it offers two fully renovated bathrooms and a modern, spacious kitchen with dining area, fitted with state-of-the-art appliances. The bright living and dining area provides a welcoming and functional space, with direct access to a charming east-facing terrace, perfect for enjoying moments of relaxation and leisure. The property includes a spacious parking space accessible directly via elevator, adding considerable value in terms of convenience and practicality. The apartment's location ensures quick and convenient access to a wide range of amenities, such as shops, supermarkets, pharmacies, restaurants, fairs, and markets, among others. Furthermore, Los Boliches commuter train station is just a 5-minute walk away, as well as numerous bus lines connecting to destinations like Benalmádena, Marbella, Torremolinos, and Málaga. With beautiful beaches and the extensive promenade just 800 meters away, this apartment presents itself as an ideal option for both primary and secondary residence, or even as an investment for rental purposes. Do not miss the opportunity to visit this property if you are seeking a space that combines tranquility, comfort, and an unbeatable location.