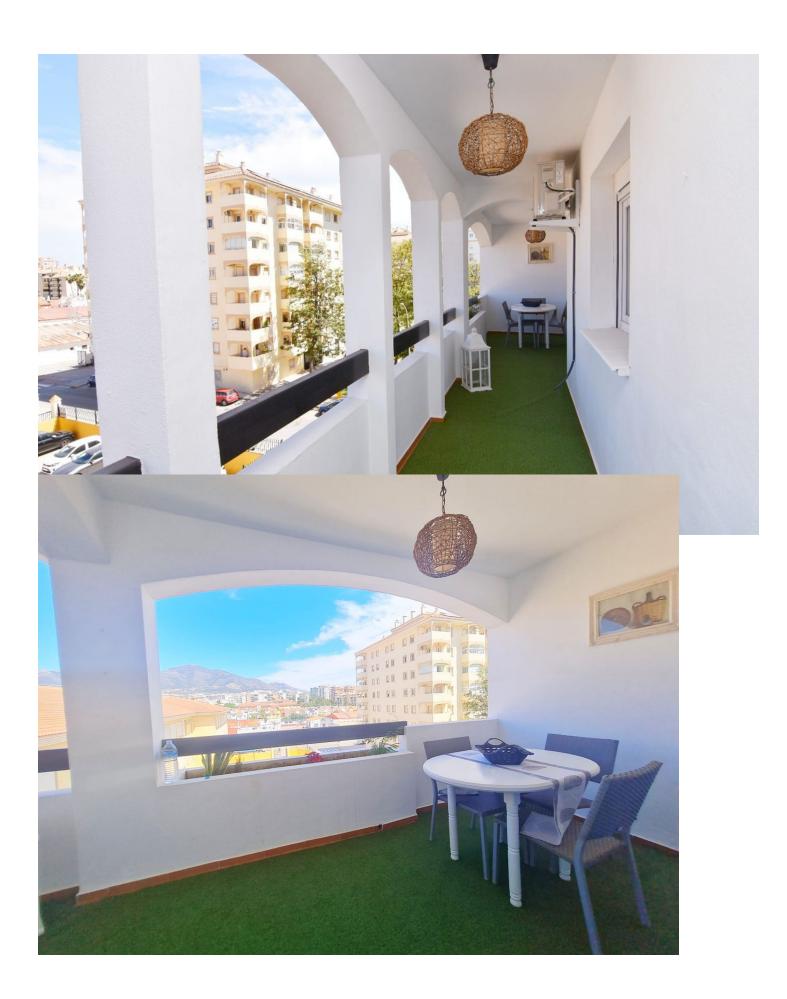

## Sales - Apartment - Fuengirola 360.000€

Fuengirola Apartment

Community: 540 EUR / year IBI: 412 EUR / year

3

2

123 m<sup>2</sup>

\*\*Prime Location in Fuengirola: Spacious Apartment with Excellent Amenities\*\* Strategically situated in the heart of Fuengirola, this impressive apartment on the third floor of a well-maintained building offers exceptional quality of life and unparalleled comfort for its future owners. With a generous 123 m2 layout, this apartment features a smart distribution including three spacious bedrooms, all exterior-facing and equipped with built-in wardrobes for added convenience. Additionally, it offers two fully renovated bathrooms and a modern, spacious kitchen with dining area, fitted with state-of-the-art appliances. The bright living and dining area provides a welcoming and functional space, with direct access to a charming east-facing terrace, perfect for enjoying moments of relaxation and leisure. The property includes a spacious parking space accessible directly via elevator, adding considerable value in terms of convenience and practicality. The apartment's location ensures quick and convenient access to a wide range of amenities, such as shops, supermarkets, pharmacies, restaurants, fairs, and markets, among others. Furthermore, Los Boliches commuter train station is just a 5-minute walk away, as well as numerous bus lines connecting to destinations like Benalmádena, Marbella, Torremolinos, and Málaga. With beautiful beaches and the extensive promenade just 800 meters away, this apartment presents itself as an ideal option for both primary and secondary residence, or even as an investment for rental purposes. Do not miss the opportunity to visit this property if you are seeking a space that combines tranquility, comfort, and an unbeatable location.