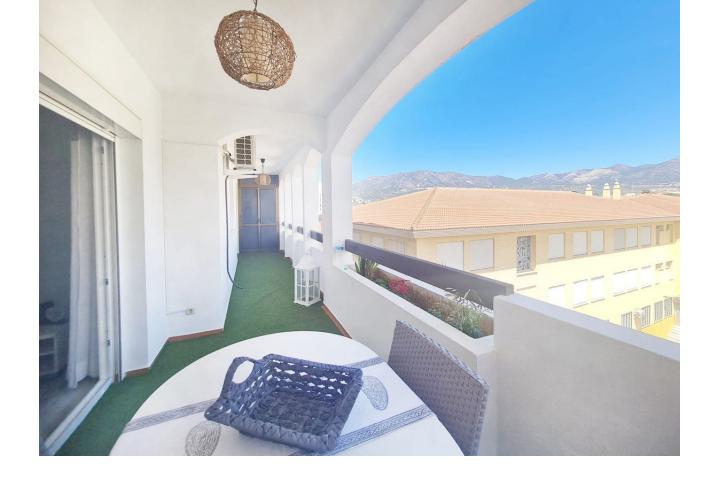

## Sales - Apartment - Fuengirola 360.000€

Fuengirola Apartment

Community: 540 EUR / year IBI: 412 EUR / year

3

2

123 m<sup>2</sup>

\*\*Prime Location in Fuengirola: Spacious Apartment with Excellent Amenities\*\* Strategically situated in the heart of Fuengirola, this impressive apartment on the third floor of a well-maintained building offers exceptional quality of life and unparalleled comfort for its future owners. With a generous 123 m2 layout, this apartment features a smart distribution including three spacious bedrooms, all exterior-facing and equipped with built-in wardrobes for added convenience. Additionally, it offers two fully renovated bathrooms and a modern, spacious kitchen with dining area, fitted with state-of-the-art appliances. The bright living and dining area provides a welcoming and functional space, with direct access to a charming east-facing terrace, perfect for enjoying moments of relaxation and leisure. The property includes a spacious parking space accessible directly via elevator, adding considerable value in terms of convenience and practicality. The apartment's location ensures quick and convenient access to a wide range of amenities, such as shops, supermarkets, pharmacies, restaurants, fairs, and markets, among others. Furthermore, Los Boliches commuter train station is just a 5-minute walk away, as well as numerous bus lines connecting to destinations like Benalmádena, Marbella, Torremolinos, and Málaga. With beautiful beaches and the extensive promenade just 800 meters away, this apartment presents itself as an ideal option for both primary and secondary residence, or even as an investment for rental purposes. Do not miss the opportunity to visit this property if you are seeking a space that combines tranquility, comfort, and an unbeatable location.