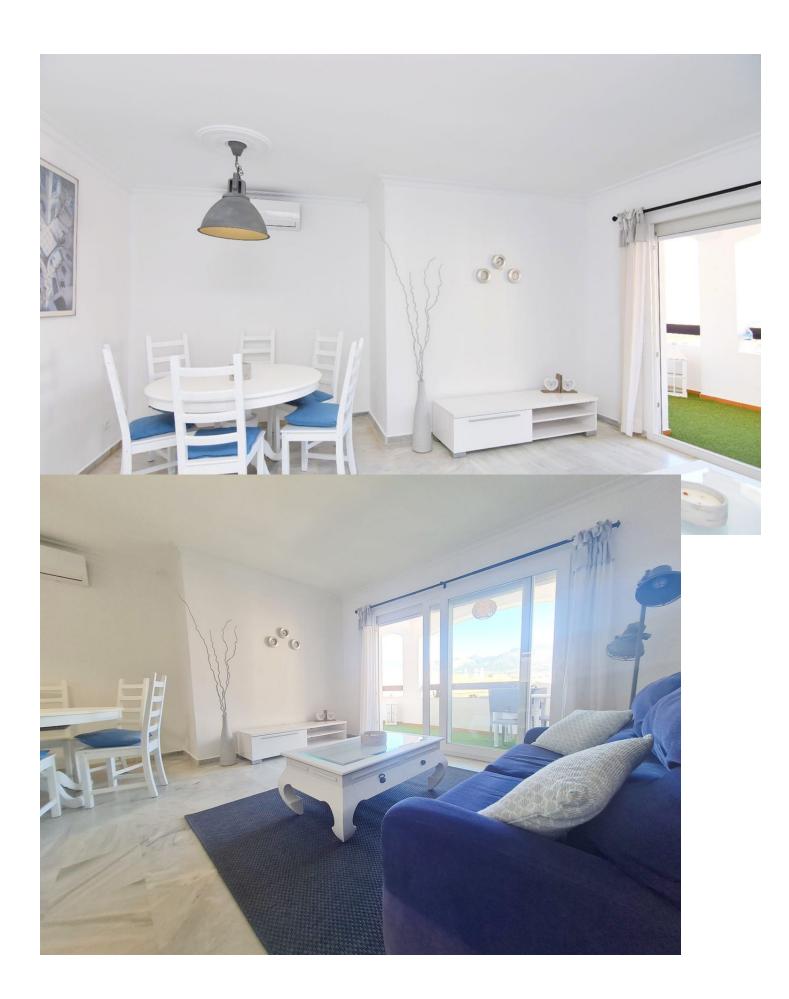

## Sales - Apartment - Fuengirola 360.000€

Fuengirola Apartment

Community: 540 EUR / year IBI: 412 EUR / year

3

2

123 m<sup>2</sup>

\*\*Prime Location in Fuengirola: Spacious Apartment with Excellent Amenities\*\* Strategically situated in the heart of Fuengirola, this impressive apartment on the third floor of a well-maintained building offers exceptional quality of life and unparalleled comfort for its future owners. With a generous 123 m2 layout, this apartment features a smart distribution including three spacious bedrooms, all exterior-facing and equipped with built-in wardrobes for added convenience. Additionally, it offers two fully renovated bathrooms and a modern, spacious kitchen with dining area, fitted with state-of-the-art appliances. The bright living and dining area provides a welcoming and functional space, with direct access to a charming east-facing terrace, perfect for enjoying moments of relaxation and leisure. The property includes a spacious parking space accessible directly via elevator, adding considerable value in terms of convenience and practicality. The apartment's location ensures quick and convenient access to a wide range of amenities, such as shops, supermarkets, pharmacies, restaurants, fairs, and markets, among others. Furthermore, Los Boliches commuter train station is just a 5-minute walk away, as well as numerous bus lines connecting to destinations like Benalmádena, Marbella, Torremolinos, and Málaga. With beautiful beaches and the extensive promenade just 800 meters away, this apartment presents itself as an ideal option for both primary and secondary residence, or even as an investment for rental purposes. Do not miss the opportunity to visit this property if you are seeking a space that combines tranquility, comfort, and an unbeatable location.