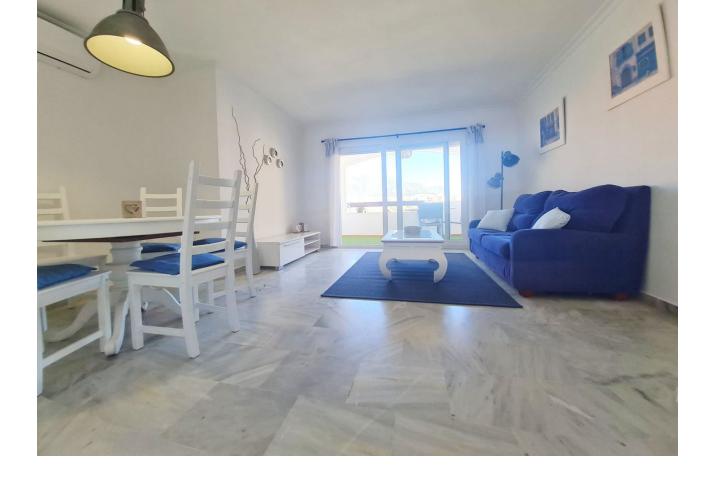

## Sales - Apartment - Fuengirola 360.000€

Fuengirola Apartment

Community: 540 EUR / year IBI: 412 EUR / year

3

2

123 m<sup>2</sup>

\*\*Prime Location in Fuengirola: Spacious Apartment with Excellent Amenities\*\* Strategically situated in the heart of Fuengirola, this impressive apartment on the third floor of a well-maintained building offers exceptional quality of life and unparalleled comfort for its future owners. With a generous 123 m2 layout, this apartment features a smart distribution including three spacious bedrooms, all exterior-facing and equipped with built-in wardrobes for added convenience. Additionally, it offers two fully renovated bathrooms and a modern, spacious kitchen with dining area, fitted with state-of-the-art appliances. The bright living and dining area provides a welcoming and functional space, with direct access to a charming east-facing terrace, perfect for enjoying moments of relaxation and leisure. The property includes a spacious parking space accessible directly via elevator, adding considerable value in terms of convenience and practicality. The apartment's location ensures quick and convenient access to a wide range of amenities, such as shops, supermarkets, pharmacies, restaurants, fairs, and markets, among others. Furthermore, Los Boliches commuter train station is just a 5-minute walk away, as well as numerous bus lines connecting to destinations like Benalmádena, Marbella, Torremolinos, and Málaga. With beautiful beaches and the extensive promenade just 800 meters away, this apartment presents itself as an ideal option for both primary and secondary residence, or even as an investment for rental purposes. Do not miss the opportunity to visit this property if you are seeking a space that combines tranquility, comfort, and an unbeatable location.