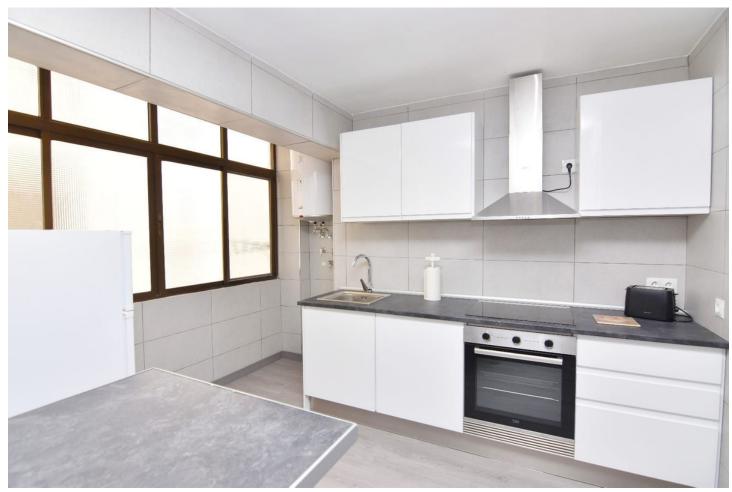

## Sales - Apartment - Fuengirola 360.000€

Fuengirola Apartment

Community: 540 EUR / year IBI: 412 EUR / year

3

2

123 m<sup>2</sup>

\*\*Prime Location in Fuengirola: Spacious Apartment with Excellent Amenities\*\* Strategically situated in the heart of Fuengirola, this impressive apartment on the third floor of a well-maintained building offers exceptional quality of life and unparalleled comfort for its future owners. With a generous 123 m2 layout, this apartment features a smart distribution including three spacious bedrooms, all exterior-facing and equipped with built-in wardrobes for added convenience. Additionally, it offers two fully renovated bathrooms and a modern, spacious kitchen with dining area, fitted with state-of-the-art appliances. The bright living and dining area provides a welcoming and functional space, with direct access to a charming east-facing terrace, perfect for enjoying moments of relaxation and leisure. The property includes a spacious parking space accessible directly via elevator, adding considerable value in terms of convenience and practicality. The apartment's location ensures quick and convenient access to a wide range of amenities, such as shops, supermarkets, pharmacies, restaurants, fairs, and markets, among others. Furthermore, Los Boliches commuter train station is just a 5-minute walk away, as well as numerous bus lines connecting to destinations like Benalmádena, Marbella, Torremolinos, and Málaga. With beautiful beaches and the extensive promenade just 800 meters away, this apartment presents itself as an ideal option for both primary and secondary residence, or even as an investment for rental purposes. Do not miss the opportunity to visit this property if you are seeking a space that combines tranquility, comfort, and an unbeatable location.