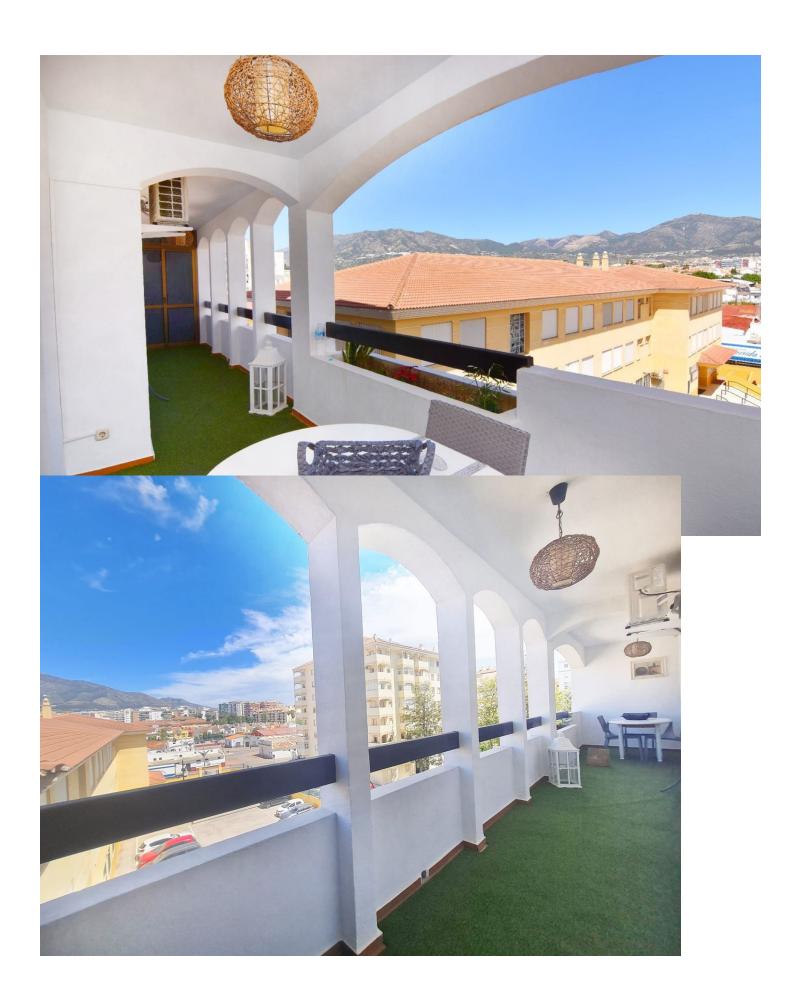

## Sales - Apartment - Fuengirola 360.000€

Fuengirola Apartment

Community: 540 EUR / year IBI: 412 EUR / year

3

2

123 m<sup>2</sup>

\*\*Prime Location in Fuengirola: Spacious Apartment with Excellent Amenities\*\* Strategically situated in the heart of Fuengirola, this impressive apartment on the third floor of a well-maintained building offers exceptional quality of life and unparalleled comfort for its future owners. With a generous 123 m2 layout, this apartment features a smart distribution including three spacious bedrooms, all exterior-facing and equipped with built-in wardrobes for added convenience. Additionally, it offers two fully renovated bathrooms and a modern, spacious kitchen with dining area, fitted with state-of-the-art appliances. The bright living and dining area provides a welcoming and functional space, with direct access to a charming east-facing terrace, perfect for enjoying moments of relaxation and leisure. The property includes a spacious parking space accessible directly via elevator, adding considerable value in terms of convenience and practicality. The apartment's location ensures quick and convenient access to a wide range of amenities, such as shops, supermarkets, pharmacies, restaurants, fairs, and markets, among others. Furthermore, Los Boliches commuter train station is just a 5-minute walk away, as well as numerous bus lines connecting to destinations like Benalmádena, Marbella, Torremolinos, and Málaga. With beautiful beaches and the extensive promenade just 800 meters away, this apartment presents itself as an ideal option for both primary and secondary residence, or even as an investment for rental purposes. Do not miss the opportunity to visit this property if you are seeking a space that combines tranquility, comfort, and an unbeatable location.