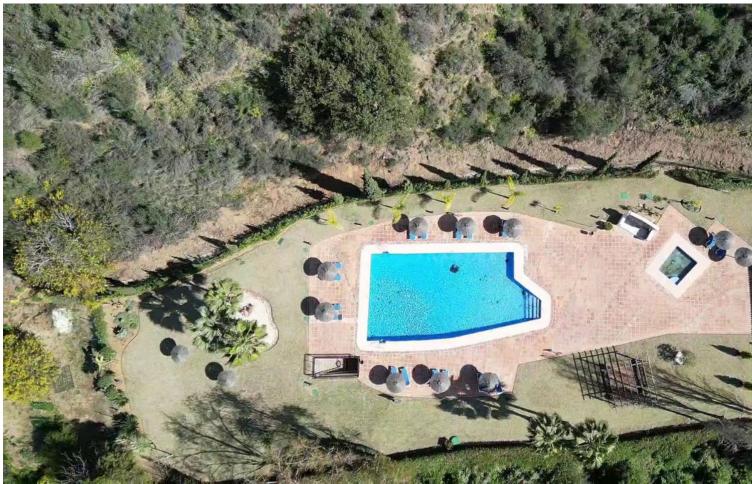

## Sales - Apartment - Marbella 375.000€

Marbella Apartment

Community: 2,400 EUR / year IBI: 835 EUR / year Rubbish: 195 EUR / year

2

2

100 m<sup>2</sup>

Marbella, Rio Real A great opportunity to own a nice 2 bedroom 2 bathroom ground floor apartment surrounded by nature yet only 2 min away (by car) from the prestigious Rio Real golf course, 4 min away from the beach and a very short drive to Marbella centre, La Cañada shopping mall , Puerto Banus, etc. The apartment features a fully fitted kitchen, air conditioning throughout, fitted wardrobes, and a spacious west facing terrace with access to a garden and beautiful views to a the natural surroundings. An underground parking and a storage room are also included in the price. The picturesque complex is in perfect condition with manicured Mediterranean gardens, a swimming pool is available for the exclusive use of its residents. Note: No holiday rentals allowed at this community