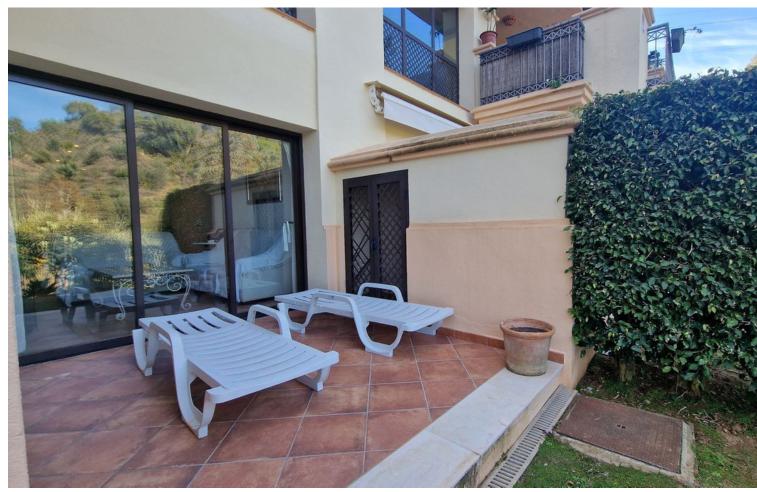

## Sales - Apartment - Marbella 375.000€

Marbella Apartment

Community: 2,400 EUR / year IBI: 835 EUR / year Rubbish: 195 EUR / year

2

2

100 m<sup>2</sup>

Marbella, Rio Real A great opportunity to own a nice 2 bedroom 2 bathroom ground floor apartment surrounded by nature yet only 2 min away (by car) from the prestigious Rio Real golf course, 4 min away from the beach and a very short drive to Marbella centre, La Cañada shopping mall , Puerto Banus, etc. The apartment features a fully fitted kitchen, air conditioning throughout, fitted wardrobes, and a spacious west facing terrace with access to a garden and beautiful views to a the natural surroundings. An underground parking and a storage room are also included in the price. The picturesque complex is in perfect condition with manicured Mediterranean gardens, a swimming pool is available for the exclusive use of its residents. Note: No holiday rentals allowed at this community