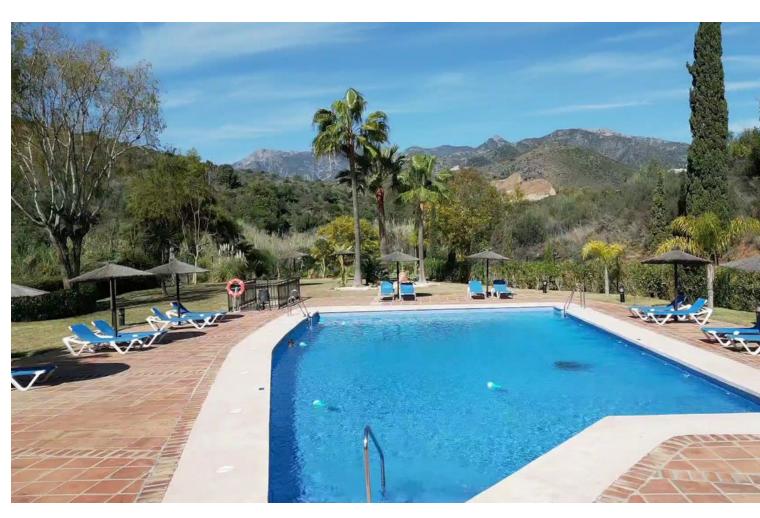

## Sales - Apartment - Marbella 375.000€

Marbella Apartment

Community: 2,400 EUR / year IBI: 835 EUR / year Rubbish: 195 EUR / year

2

2

100 m<sup>2</sup>

Marbella, Rio Real A great opportunity to own a nice 2 bedroom 2 bathroom ground floor apartment surrounded by nature yet only 2 min away (by car) from the prestigious Rio Real golf course, 4 min away from the beach and a very short drive to Marbella centre, La Cañada shopping mall , Puerto Banus, etc. The apartment features a fully fitted kitchen, air conditioning throughout, fitted wardrobes, and a spacious west facing terrace with access to a garden and beautiful views to a the natural surroundings. An underground parking and a storage room are also included in the price. The picturesque complex is in perfect condition with manicured Mediterranean gardens, a swimming pool is available for the exclusive use of its residents. Note: No holiday rentals allowed at this community