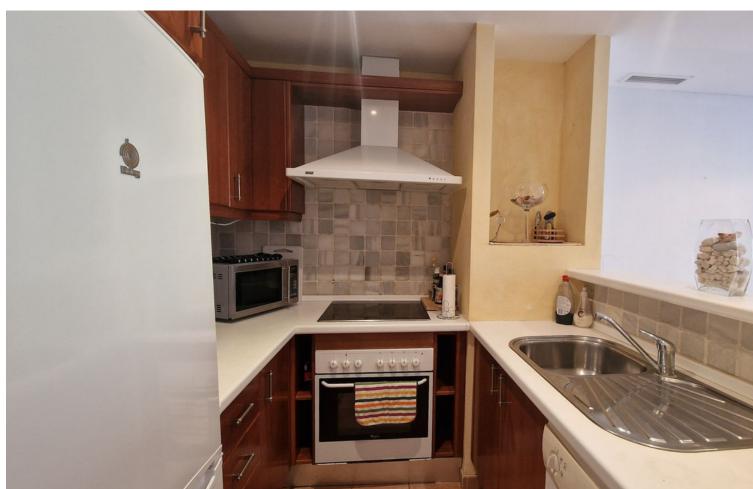

## Sales - Apartment - Marbella 375.000€

Marbella Apartment

Community: 2,400 EUR / year IBI: 835 EUR / year Rubbish: 195 EUR / year

2

2

100 m<sup>2</sup>

Marbella, Rio Real A great opportunity to own a nice 2 bedroom 2 bathroom ground floor apartment surrounded by nature yet only 2 min away (by car) from the prestigious Rio Real golf course, 4 min away from the beach and a very short drive to Marbella centre, La Cañada shopping mall , Puerto Banus, etc. The apartment features a fully fitted kitchen, air conditioning throughout, fitted wardrobes, and a spacious west facing terrace with access to a garden and beautiful views to a the natural surroundings. An underground parking and a storage room are also included in the price. The picturesque complex is in perfect condition with manicured Mediterranean gardens, a swimming pool is available for the exclusive use of its residents. Note: No holiday rentals allowed at this community

| Setting Close To Golf Close To Sea Close To Town Close To Forest | Orientation West              | <b>Condition</b> Good                                                                          | Pool Communal                           |
|------------------------------------------------------------------|-------------------------------|------------------------------------------------------------------------------------------------|-----------------------------------------|
| Climate Control Air Conditioning Hot A/C Cold A/C                | <b>Views</b> Mountain  Garden | Features Covered Terrace Lift Fitted Wardrobes Private Terrace Ensuite Bathroom Double Glazing | Furniture  Optional                     |
| Kitchen<br>Fully Fitted                                          | Garden<br>Communal            | Parking Underground                                                                            | Utilities  Electricity  Drinkable Water |