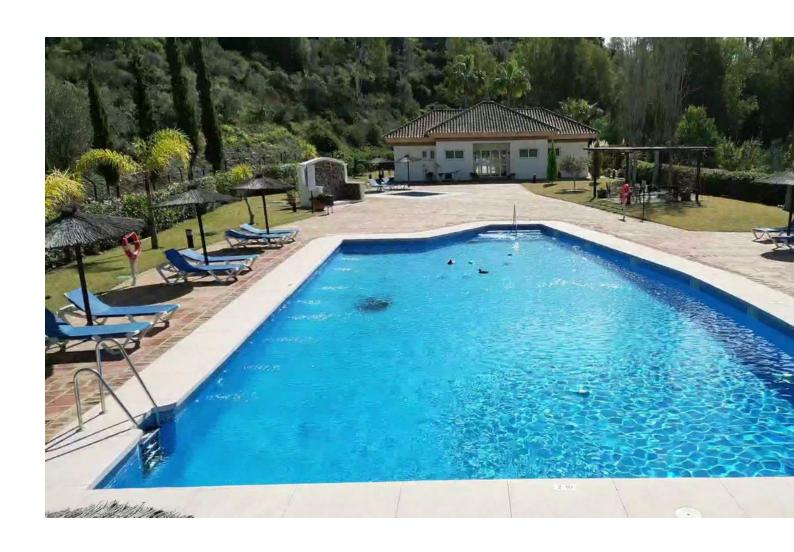

## Sales - Apartment - Marbella 375.000€

Marbella Apartment

Community: 2,400 EUR / year IBI: 835 EUR / year Rubbish: 195 EUR / year

2

2

100 m<sup>2</sup>

Marbella, Rio Real A great opportunity to own a nice 2 bedroom 2 bathroom ground floor apartment surrounded by nature yet only 2 min away (by car) from the prestigious Rio Real golf course, 4 min away from the beach and a very short drive to Marbella centre, La Cañada shopping mall , Puerto Banus, etc. The apartment features a fully fitted kitchen, air conditioning throughout, fitted wardrobes, and a spacious west facing terrace with access to a garden and beautiful views to a the natural surroundings. An underground parking and a storage room are also included in the price. The picturesque complex is in perfect condition with manicured Mediterranean gardens, a swimming pool is available for the exclusive use of its residents. Note: No holiday rentals allowed at this community