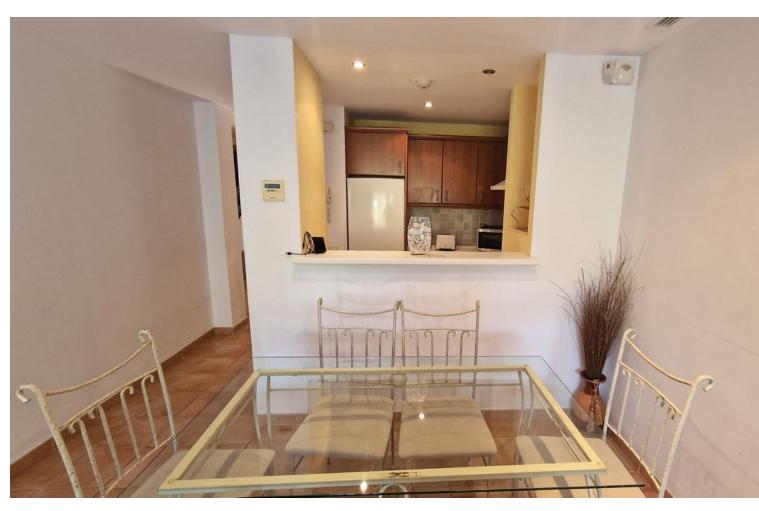

## Sales - Apartment - Marbella 375.000€

Marbella Apartment

Community: 2,400 EUR / year IBI: 835 EUR / year Rubbish: 195 EUR / year

2

2

100 m<sup>2</sup>

Marbella, Rio Real A great opportunity to own a nice 2 bedroom 2 bathroom ground floor apartment surrounded by nature yet only 2 min away (by car) from the prestigious Rio Real golf course, 4 min away from the beach and a very short drive to Marbella centre, La Cañada shopping mall , Puerto Banus, etc. The apartment features a fully fitted kitchen, air conditioning throughout, fitted wardrobes, and a spacious west facing terrace with access to a garden and beautiful views to a the natural surroundings. An underground parking and a storage room are also included in the price. The picturesque complex is in perfect condition with manicured Mediterranean gardens, a swimming pool is available for the exclusive use of its residents. Note: No holiday rentals allowed at this community

| Setting Close To Golf Close To Sea Close To Town Close To Forest | Orientation West              | <b>Condition</b> Good                                                                          | Pool Communal                           |
|------------------------------------------------------------------|-------------------------------|------------------------------------------------------------------------------------------------|-----------------------------------------|
| Climate Control Air Conditioning Hot A/C Cold A/C                | <b>Views</b> Mountain  Garden | Features Covered Terrace Lift Fitted Wardrobes Private Terrace Ensuite Bathroom Double Glazing | Furniture  Optional                     |
| Kitchen<br>Fully Fitted                                          | Garden<br>Communal            | Parking Underground                                                                            | Utilities  Electricity  Drinkable Water |