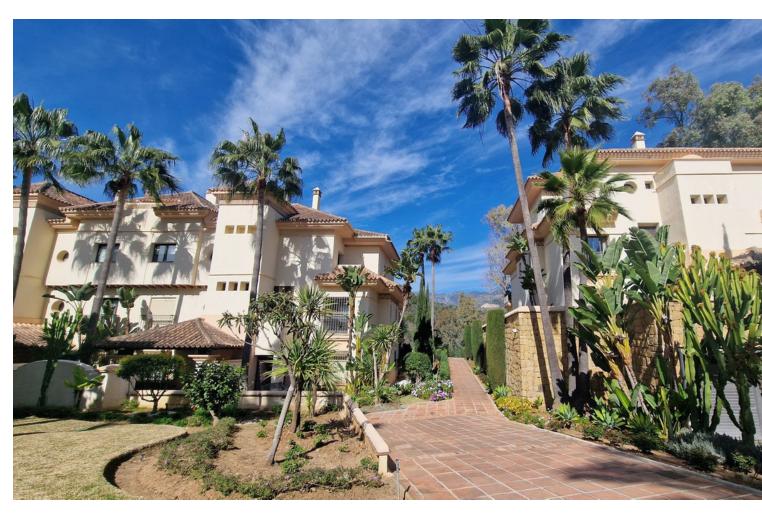

## Sales - Apartment - Marbella 375.000€

Marbella Apartment

Community: 2,400 EUR / year IBI: 835 EUR / year Rubbish: 195 EUR / year

2

2

100 m<sup>2</sup>

Marbella, Rio Real A great opportunity to own a nice 2 bedroom 2 bathroom ground floor apartment surrounded by nature yet only 2 min away (by car) from the prestigious Rio Real golf course, 4 min away from the beach and a very short drive to Marbella centre, La Cañada shopping mall , Puerto Banus, etc. The apartment features a fully fitted kitchen, air conditioning throughout, fitted wardrobes, and a spacious west facing terrace with access to a garden and beautiful views to a the natural surroundings. An underground parking and a storage room are also included in the price. The picturesque complex is in perfect condition with manicured Mediterranean gardens, a swimming pool is available for the exclusive use of its residents. Note: No holiday rentals allowed at this community