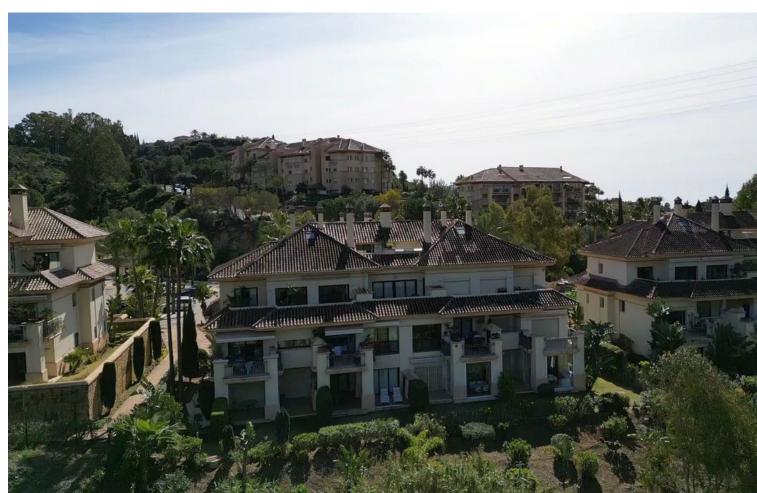

## Sales - Apartment - Marbella 375.000€

Marbella Apartment

Community: 2,400 EUR / year IBI: 835 EUR / year Rubbish: 195 EUR / year

2

2

100 m<sup>2</sup>

Marbella, Rio Real A great opportunity to own a nice 2 bedroom 2 bathroom ground floor apartment surrounded by nature yet only 2 min away (by car) from the prestigious Rio Real golf course, 4 min away from the beach and a very short drive to Marbella centre, La Cañada shopping mall , Puerto Banus, etc. The apartment features a fully fitted kitchen, air conditioning throughout, fitted wardrobes, and a spacious west facing terrace with access to a garden and beautiful views to a the natural surroundings. An underground parking and a storage room are also included in the price. The picturesque complex is in perfect condition with manicured Mediterranean gardens, a swimming pool is available for the exclusive use of its residents. Note: No holiday rentals allowed at this community