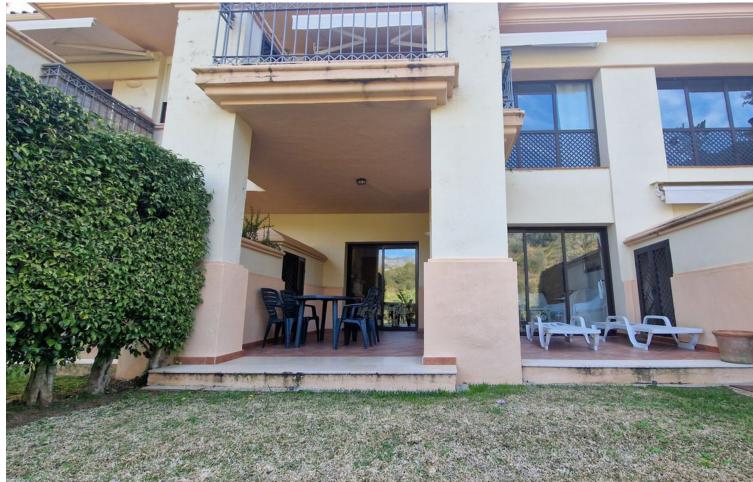

## Sales - Apartment - Marbella 375.000€

Marbella Apartment

Community: 2,400 EUR / year IBI: 835 EUR / year Rubbish: 195 EUR / year

2

2

100 m<sup>2</sup>

Marbella, Rio Real A great opportunity to own a nice 2 bedroom 2 bathroom ground floor apartment surrounded by nature yet only 2 min away (by car) from the prestigious Rio Real golf course, 4 min away from the beach and a very short drive to Marbella centre, La Cañada shopping mall , Puerto Banus, etc. The apartment features a fully fitted kitchen, air conditioning throughout, fitted wardrobes, and a spacious west facing terrace with access to a garden and beautiful views to a the natural surroundings. An underground parking and a storage room are also included in the price. The picturesque complex is in perfect condition with manicured Mediterranean gardens, a swimming pool is available for the exclusive use of its residents. Note: No holiday rentals allowed at this community