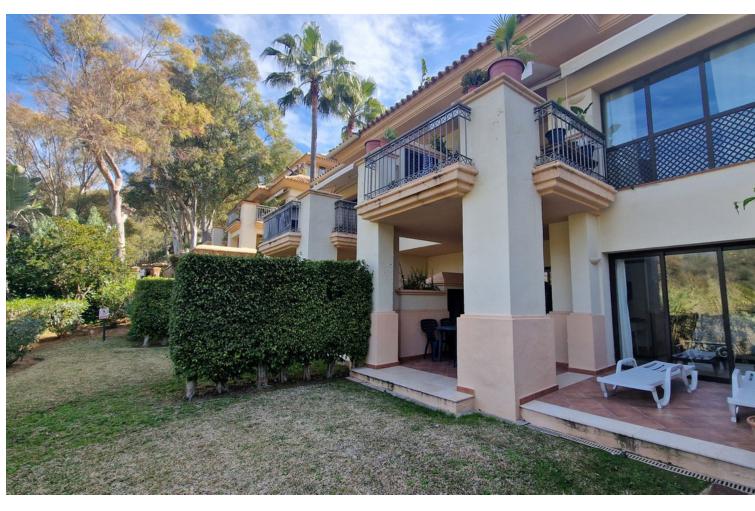

## Sales - Apartment - Marbella 375.000€

Marbella Apartment

Community: 2,400 EUR / year IBI: 835 EUR / year Rubbish: 195 EUR / year

2

2

100 m<sup>2</sup>

Marbella, Rio Real A great opportunity to own a nice 2 bedroom 2 bathroom ground floor apartment surrounded by nature yet only 2 min away (by car) from the prestigious Rio Real golf course, 4 min away from the beach and a very short drive to Marbella centre, La Cañada shopping mall , Puerto Banus, etc. The apartment features a fully fitted kitchen, air conditioning throughout, fitted wardrobes, and a spacious west facing terrace with access to a garden and beautiful views to a the natural surroundings. An underground parking and a storage room are also included in the price. The picturesque complex is in perfect condition with manicured Mediterranean gardens, a swimming pool is available for the exclusive use of its residents. Note: No holiday rentals allowed at this community