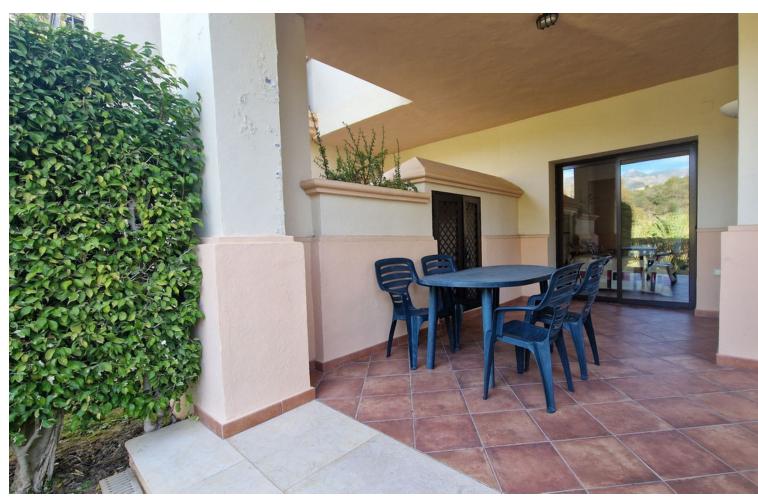

## Sales - Apartment - Marbella 375.000€

Marbella Apartment

Community: 2,400 EUR / year IBI: 835 EUR / year Rubbish: 195 EUR / year

2

2

100 m<sup>2</sup>

Marbella, Rio Real A great opportunity to own a nice 2 bedroom 2 bathroom ground floor apartment surrounded by nature yet only 2 min away (by car) from the prestigious Rio Real golf course, 4 min away from the beach and a very short drive to Marbella centre, La Cañada shopping mall , Puerto Banus, etc. The apartment features a fully fitted kitchen, air conditioning throughout, fitted wardrobes, and a spacious west facing terrace with access to a garden and beautiful views to a the natural surroundings. An underground parking and a storage room are also included in the price. The picturesque complex is in perfect condition with manicured Mediterranean gardens, a swimming pool is available for the exclusive use of its residents. Note: No holiday rentals allowed at this community