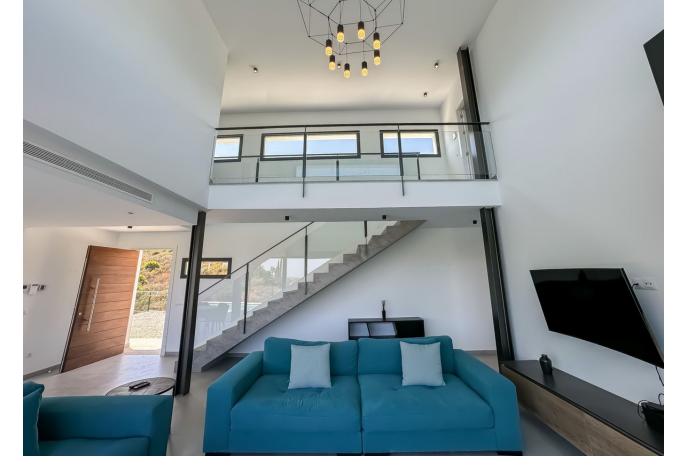

## La Cala Golf House Community: 1,212 EUR / year IBI: 1,950 EUR / year Rubbish: 150 EUR / year 4 3 335 m2 1450 m2

A super modern new build villa, key ready, and offered fully furnished, at an amazing price! The ground floor has a bright and airy double height open plan lounge kitchen diner, a large en suite bathroom and a utility room. The floor to ceiling windows open directly on to the 10 metre swimming pool and terrace area plus separate garden. The upper floor has 3 more double bedrooms and 2 bathrooms plus another terrace with stunning open views. The house is equipped with 32 solar panels, top of the range 'Airzone' air conditioning, which also powers the underfloor heating or cooling in the entire house. There is a 60m2 private garage plus parking for many more vehicles. A simply beautiful, 'wow factor' modern house!