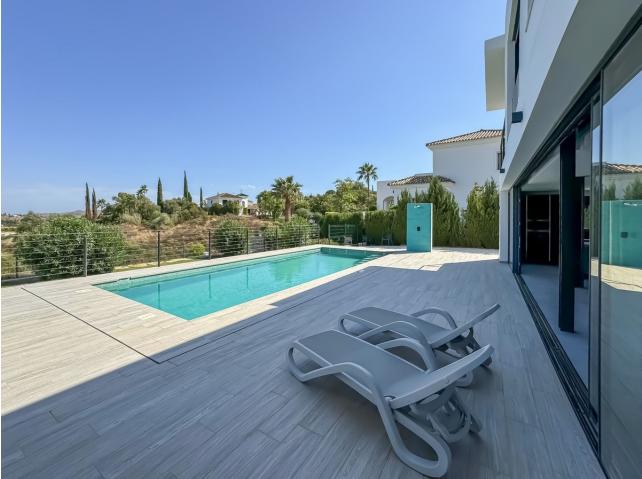

## La Cala Golf House Community: 1,212 EUR / year IBI: 1,950 EUR / year Rubbish: 150 EUR / year 4 3 335 m2 1450 m2

A super modern new build villa, key ready, and offered fully furnished, at an amazing price! The ground floor has a bright and airy double height open plan lounge kitchen diner, a large en suite bathroom and a utility room. The floor to ceiling windows open directly on to the 10 metre swimming pool and terrace area plus separate garden. The upper floor has 3 more double bedrooms and 2 bathrooms plus another terrace with stunning open views. The house is equipped with 32 solar panels, top of the range 'Airzone' air conditioning, which also powers the underfloor heating or cooling in the entire house. There is a 60m2 private garage plus parking for many more vehicles. A simply beautiful, 'wow factor' modern house!