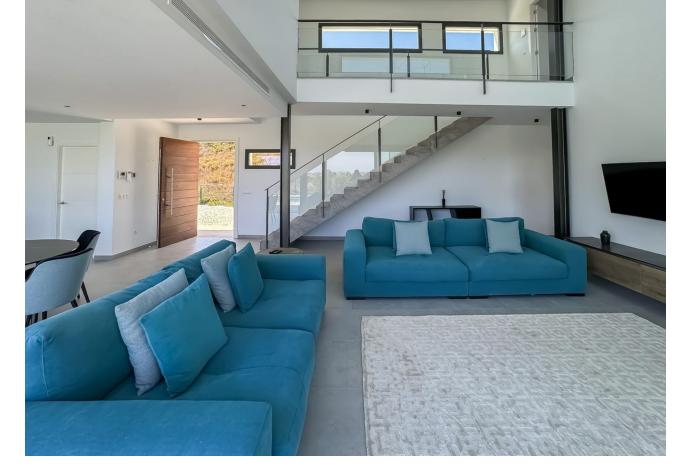

## La Cala Golf House Community: 1,212 EUR / year IBI: 1,950 EUR / year Rubbish: 150 EUR / year 4 3 335 m2 1450 m2

A super modern new build villa, key ready, and offered fully furnished, at an amazing price! The ground floor has a bright and airy double height open plan lounge kitchen diner, a large en suite bathroom and a utility room. The floor to ceiling windows open directly on to the 10 metre swimming pool and terrace area plus separate garden. The upper floor has 3 more double bedrooms and 2 bathrooms plus another terrace with stunning open views. The house is equipped with 32 solar panels, top of the range 'Airzone' air conditioning, which also powers the underfloor heating or cooling in the entire house. There is a 60m2 private garage plus parking for many more vehicles. A simply beautiful, 'wow factor' modern house!

Setting Suburban Close To Golf Urbanisation

Climate Control Air Conditioning Central Heating Fireplace

V/F Heating

Kitchen Y Fully Fitted

Utilities Electricity Drinkable Water Orientation South

Views Mountain Country Panoramic Pool