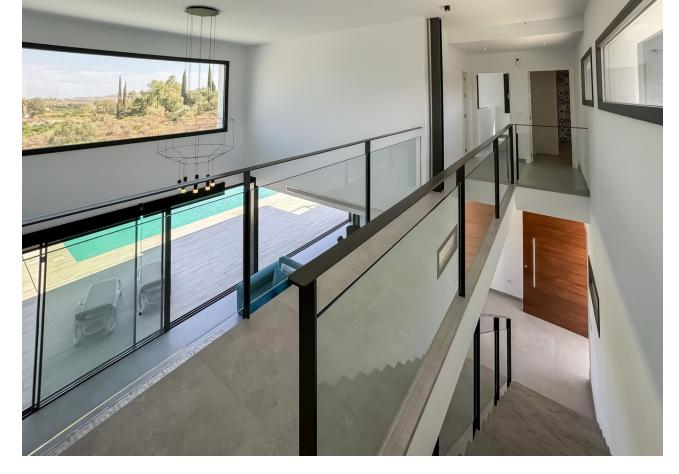

## La Cala Golf House Community: 1,212 EUR / year IBI: 1,950 EUR / year Rubbish: 150 EUR / year 4 3 335 m2 1450 m2

A super modern new build villa, key ready, and offered fully furnished, at an amazing price! The ground floor has a bright and airy double height open plan lounge kitchen diner, a large en suite bathroom and a utility room. The floor to ceiling windows open directly on to the 10 metre swimming pool and terrace area plus separate garden. The upper floor has 3 more double bedrooms and 2 bathrooms plus another terrace with stunning open views. The house is equipped with 32 solar panels, top of the range 'Airzone' air conditioning, which also powers the underfloor heating or cooling in the entire house. There is a 60m2 private garage plus parking for many more vehicles. A simply beautiful, 'wow factor' modern house!