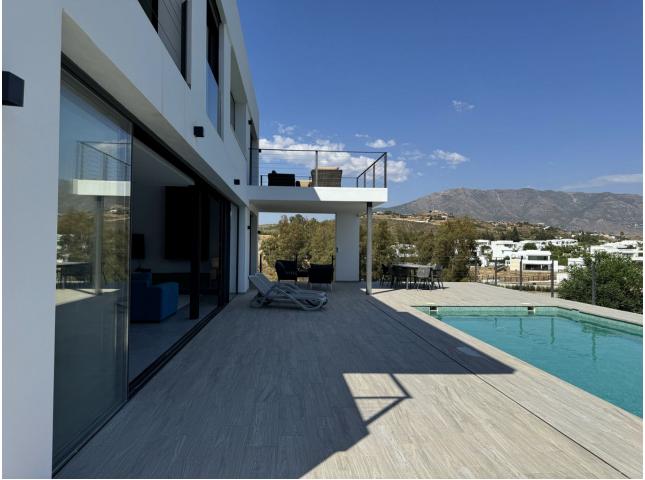

## La Cala Golf House Community: 1,212 EUR / year IBI: 1,950 EUR / year Rubbish: 150 EUR / year 4 3 335 m2 1450 m2

A super modern new build villa, key ready, and offered fully furnished, at an amazing price! The ground floor has a bright and airy double height open plan lounge kitchen diner, a large en suite bathroom and a utility room. The floor to ceiling windows open directly on to the 10 metre swimming pool and terrace area plus separate garden. The upper floor has 3 more double bedrooms and 2 bathrooms plus another terrace with stunning open views. The house is equipped with 32 solar panels, top of the range 'Airzone' air conditioning, which also powers the underfloor heating or cooling in the entire house. There is a 60m2 private garage plus parking for many more vehicles. A simply beautiful, 'wow factor' modern house!

Setting Suburban Close To Golf Urbanisation

Climate Control Air Conditioning Central Heating Fireplace

V/F Heating

Kitchen Y Fully Fitted

Utilities Electricity Drinkable Water Orientation South

Views Mountain Country Panoramic Pool

Garden YPrivate

Condition Excellent New Construction

Features Covered Terrace Fitted Wardrobes Private Terrace Utility Room Ensuite Bathroom Double Glazing

Security Electric Blinds Entry Phone Alarm System Pool Y Private