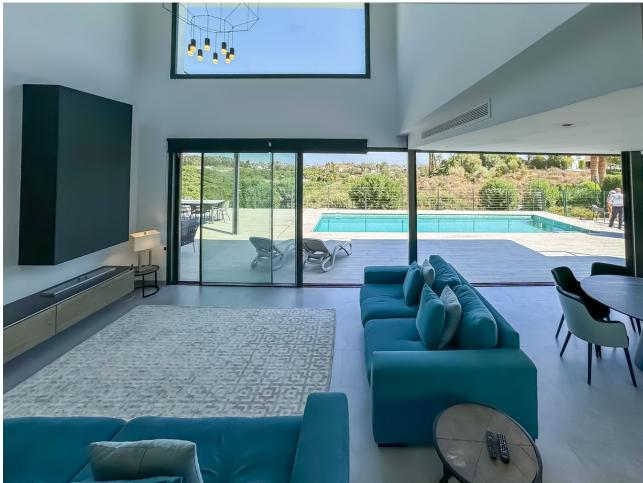

## La Cala Golf House Community: 1,212 EUR / year IBI: 1,950 EUR / year Rubbish: 150 EUR / year 4 3 335 m2 1450 m2

A super modern new build villa, key ready, and offered fully furnished, at an amazing price! The ground floor has a bright and airy double height open plan lounge kitchen diner, a large en suite bathroom and a utility room. The floor to ceiling windows open directly on to the 10 metre swimming pool and terrace area plus separate garden. The upper floor has 3 more double bedrooms and 2 bathrooms plus another terrace with stunning open views. The house is equipped with 32 solar panels, top of the range 'Airzone' air conditioning, which also powers the underfloor heating or cooling in the entire house. There is a 60m2 private garage plus parking for many more vehicles. A simply beautiful, 'wow factor' modern house!