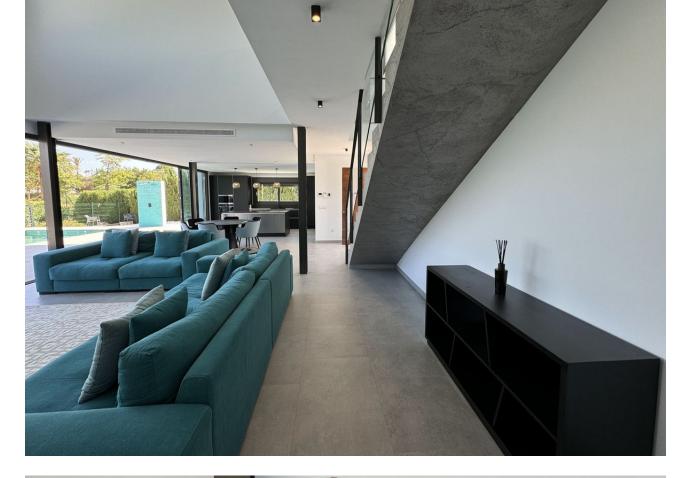

## La Cala Golf House Community: 1,212 EUR / year IBI: 1,950 EUR / year Rubbish: 150 EUR / year 4 3 335 m2 1450 m2

A super modern new build villa, key ready, and offered fully furnished, at an amazing price! The ground floor has a bright and airy double height open plan lounge kitchen diner, a large en suite bathroom and a utility room. The floor to ceiling windows open directly on to the 10 metre swimming pool and terrace area plus separate garden. The upper floor has 3 more double bedrooms and 2 bathrooms plus another terrace with stunning open views. The house is equipped with 32 solar panels, top of the range 'Airzone' air conditioning, which also powers the underfloor heating or cooling in the entire house. There is a 60m2 private garage plus parking for many more vehicles. A simply beautiful, 'wow factor' modern house!