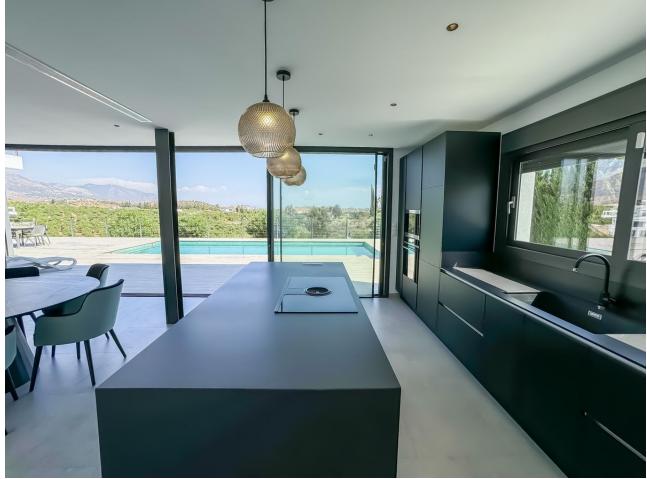

## La Cala Golf House Community: 1,212 EUR / year IBI: 1,950 EUR / year Rubbish: 150 EUR / year 4 3 335 m2 1450 m2

A super modern new build villa, key ready, and offered fully furnished, at an amazing price! The ground floor has a bright and airy double height open plan lounge kitchen diner, a large en suite bathroom and a utility room. The floor to ceiling windows open directly on to the 10 metre swimming pool and terrace area plus separate garden. The upper floor has 3 more double bedrooms and 2 bathrooms plus another terrace with stunning open views. The house is equipped with 32 solar panels, top of the range 'Airzone' air conditioning, which also powers the underfloor heating or cooling in the entire house. There is a 60m2 private garage plus parking for many more vehicles. A simply beautiful, 'wow factor' modern house!