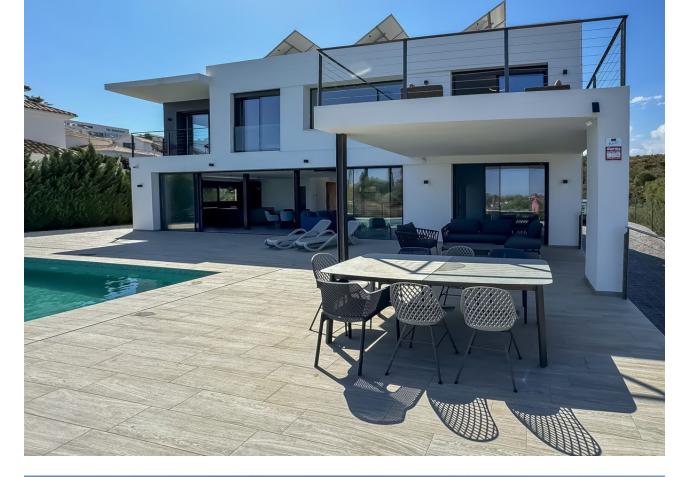

## La Cala Golf House Community: 1,212 EUR / year IBI: 1,950 EUR / year Rubbish: 150 EUR / year 4 3 335 m2 1450 m2

A super modern new build villa, key ready, and offered fully furnished, at an amazing price! The ground floor has a bright and airy double height open plan lounge kitchen diner, a large en suite bathroom and a utility room. The floor to ceiling windows open directly on to the 10 metre swimming pool and terrace area plus separate garden. The upper floor has 3 more double bedrooms and 2 bathrooms plus another terrace with stunning open views. The house is equipped with 32 solar panels, top of the range 'Airzone' air conditioning, which also powers the underfloor heating or cooling in the entire house. There is a 60m2 private garage plus parking for many more vehicles. A simply beautiful, 'wow factor' modern house!