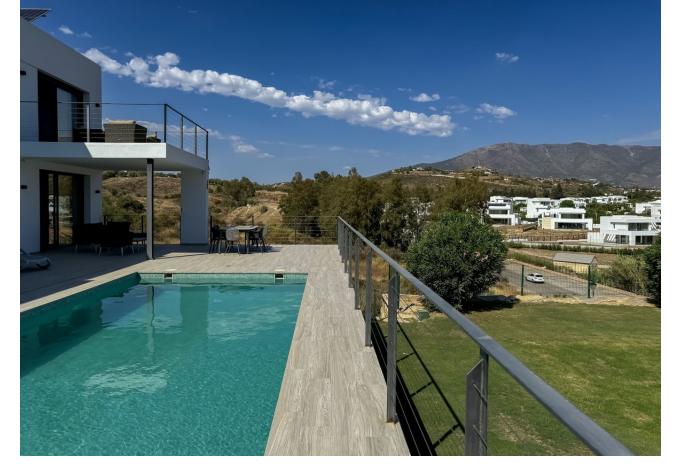

## La Cala Golf House Community: 1,212 EUR / year IBI: 1,950 EUR / year Rubbish: 150 EUR / year 4 3 335 m2 1450 m2

A super modern new build villa, key ready, and offered fully furnished, at an amazing price! The ground floor has a bright and airy double height open plan lounge kitchen diner, a large en suite bathroom and a utility room. The floor to ceiling windows open directly on to the 10 metre swimming pool and terrace area plus separate garden. The upper floor has 3 more double bedrooms and 2 bathrooms plus another terrace with stunning open views. The house is equipped with 32 solar panels, top of the range 'Airzone' air conditioning, which also powers the underfloor heating or cooling in the entire house. There is a 60m2 private garage plus parking for many more vehicles. A simply beautiful, 'wow factor' modern house!

Setting Suburban Close To Golf Urbanisation

Climate Control Air Conditioning Central Heating Fireplace

V/F Heating

Kitchen Y Fully Fitted

Utilities Electricity Drinkable Water Orientation South

Views Mountain Country Panoramic Pool

Garden YPrivate

Condition Excellent New Construction

Features Covered Terrace Fitted Wardrobes Private Terrace Utility Room Ensuite Bathroom Double Glazing

Security Electric Blinds Entry Phone Alarm System Pool Y Private