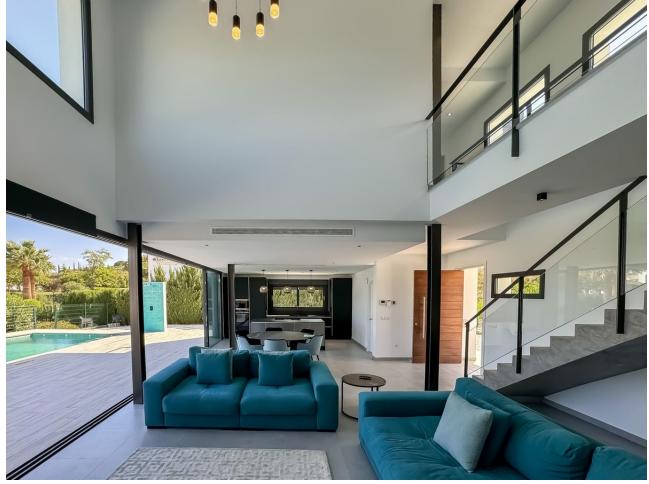

## La Cala Golf House Community: 1,212 EUR / year IBI: 1,950 EUR / year Rubbish: 150 EUR / year 4 3 335 m2 1450 m2

A super modern new build villa, key ready, and offered fully furnished, at an amazing price! The ground floor has a bright and airy double height open plan lounge kitchen diner, a large en suite bathroom and a utility room. The floor to ceiling windows open directly on to the 10 metre swimming pool and terrace area plus separate garden. The upper floor has 3 more double bedrooms and 2 bathrooms plus another terrace with stunning open views. The house is equipped with 32 solar panels, top of the range 'Airzone' air conditioning, which also powers the underfloor heating or cooling in the entire house. There is a 60m2 private garage plus parking for many more vehicles. A simply beautiful, 'wow factor' modern house!