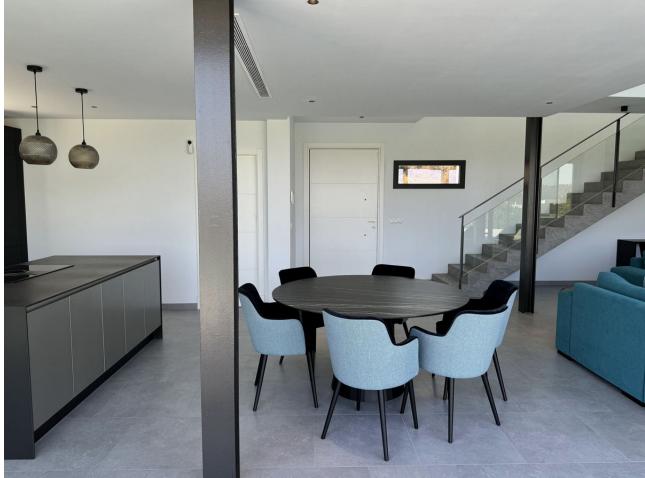

## La Cala Golf House Community: 1,212 EUR / year IBI: 1,950 EUR / year Rubbish: 150 EUR / year 4 3 335 m2 1450 m2

A super modern new build villa, key ready, and offered fully furnished, at an amazing price! The ground floor has a bright and airy double height open plan lounge kitchen diner, a large en suite bathroom and a utility room. The floor to ceiling windows open directly on to the 10 metre swimming pool and terrace area plus separate garden. The upper floor has 3 more double bedrooms and 2 bathrooms plus another terrace with stunning open views. The house is equipped with 32 solar panels, top of the range 'Airzone' air conditioning, which also powers the underfloor heating or cooling in the entire house. There is a 60m2 private garage plus parking for many more vehicles. A simply beautiful, 'wow factor' modern house!