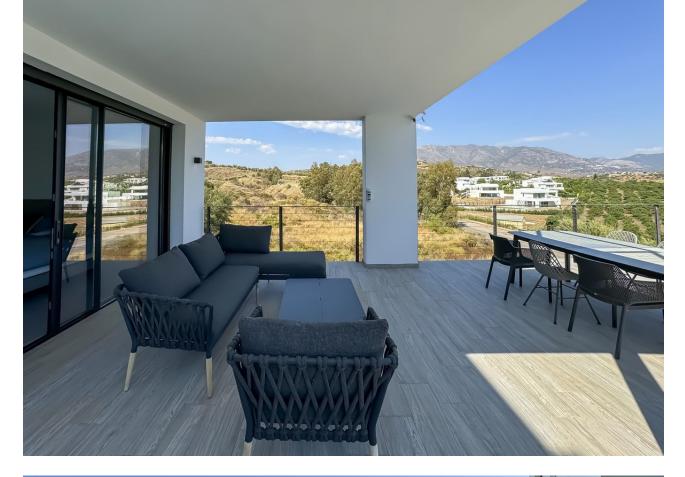

## La Cala Golf House Community: 1,212 EUR / year IBI: 1,950 EUR / year Rubbish: 150 EUR / year 4 3 335 m2 1450 m2

A super modern new build villa, key ready, and offered fully furnished, at an amazing price! The ground floor has a bright and airy double height open plan lounge kitchen diner, a large en suite bathroom and a utility room. The floor to ceiling windows open directly on to the 10 metre swimming pool and terrace area plus separate garden. The upper floor has 3 more double bedrooms and 2 bathrooms plus another terrace with stunning open views. The house is equipped with 32 solar panels, top of the range 'Airzone' air conditioning, which also powers the underfloor heating or cooling in the entire house. There is a 60m2 private garage plus parking for many more vehicles. A simply beautiful, 'wow factor' modern house!