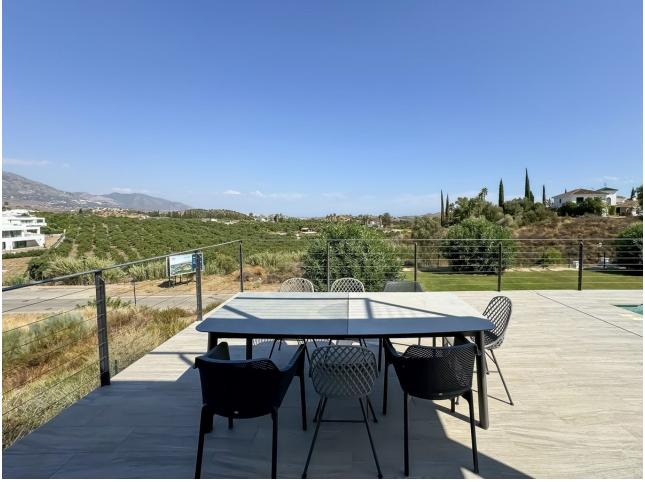

## La Cala Golf House Community: 1,212 EUR / year IBI: 1,950 EUR / year Rubbish: 150 EUR / year 4 3 335 m2 1450 m2

A super modern new build villa, key ready, and offered fully furnished, at an amazing price! The ground floor has a bright and airy double height open plan lounge kitchen diner, a large en suite bathroom and a utility room. The floor to ceiling windows open directly on to the 10 metre swimming pool and terrace area plus separate garden. The upper floor has 3 more double bedrooms and 2 bathrooms plus another terrace with stunning open views. The house is equipped with 32 solar panels, top of the range 'Airzone' air conditioning, which also powers the underfloor heating or cooling in the entire house. There is a 60m2 private garage plus parking for many more vehicles. A simply beautiful, 'wow factor' modern house!

Setting Suburban Close To Golf Urbanisation

Climate Control Air Conditioning Central Heating Fireplace

V/F Heating

Kitchen Y Fully Fitted

Utilities Electricity Drinkable Water Orientation South

Views Mountain Country Panoramic Pool