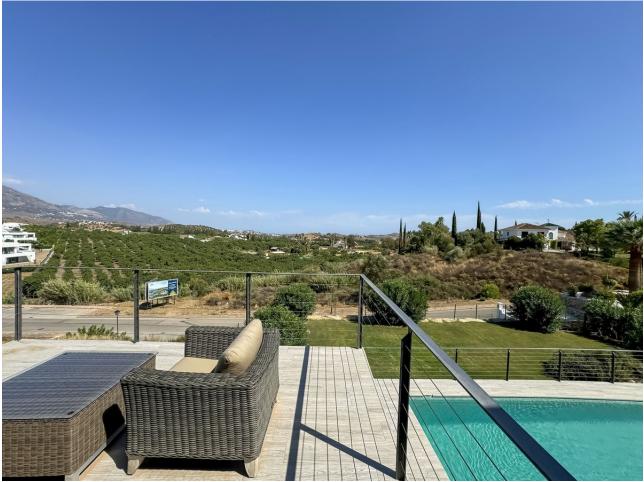

## La Cala Golf House Community: 1,212 EUR / year IBI: 1,950 EUR / year Rubbish: 150 EUR / year 4 3 335 m2 1450 m2

A super modern new build villa, key ready, and offered fully furnished, at an amazing price! The ground floor has a bright and airy double height open plan lounge kitchen diner, a large en suite bathroom and a utility room. The floor to ceiling windows open directly on to the 10 metre swimming pool and terrace area plus separate garden. The upper floor has 3 more double bedrooms and 2 bathrooms plus another terrace with stunning open views. The house is equipped with 32 solar panels, top of the range 'Airzone' air conditioning, which also powers the underfloor heating or cooling in the entire house. There is a 60m2 private garage plus parking for many more vehicles. A simply beautiful, 'wow factor' modern house!

Setting Suburban Close To Golf Urbanisation

Climate Control Air Conditioning Central Heating Fireplace

V/F Heating

Kitchen Y Fully Fitted

Utilities Electricity Drinkable Water Orientation South

Views Mountain Country Panoramic Pool

Garden YPrivate

Condition Excellent New Construction

Features Covered Terrace Fitted Wardrobes Private Terrace Utility Room Ensuite Bathroom Double Glazing

Security Electric Blinds Entry Phone Alarm System Pool Y Private