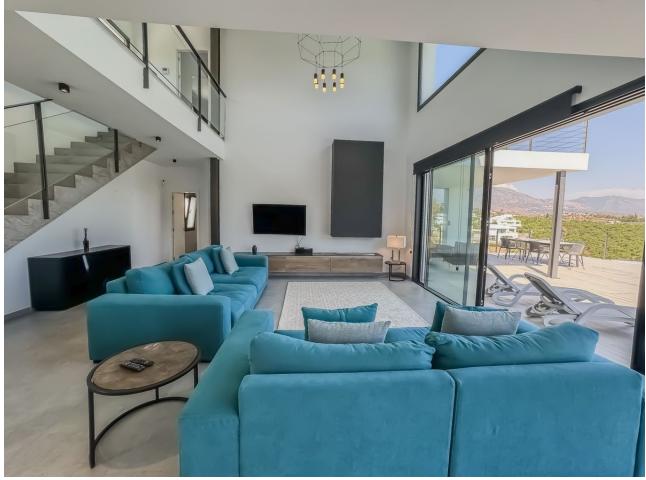

## La Cala Golf House Community: 1,212 EUR / year IBI: 1,950 EUR / year Rubbish: 150 EUR / year 4 3 335 m2 1450 m2

A super modern new build villa, key ready, and offered fully furnished, at an amazing price! The ground floor has a bright and airy double height open plan lounge kitchen diner, a large en suite bathroom and a utility room. The floor to ceiling windows open directly on to the 10 metre swimming pool and terrace area plus separate garden. The upper floor has 3 more double bedrooms and 2 bathrooms plus another terrace with stunning open views. The house is equipped with 32 solar panels, top of the range 'Airzone' air conditioning, which also powers the underfloor heating or cooling in the entire house. There is a 60m2 private garage plus parking for many more vehicles. A simply beautiful, 'wow factor' modern house!

Setting Suburban Close To Golf Urbanisation

Climate Control Air Conditioning Central Heating Fireplace

V/F Heating

Kitchen Y Fully Fitted

Utilities Electricity Drinkable Water Orientation South

Views Mountain Country Panoramic Pool