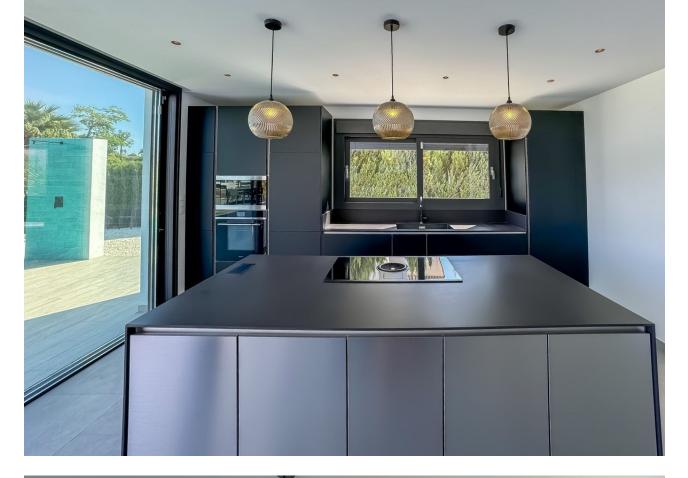

## La Cala Golf House Community: 1,212 EUR / year IBI: 1,950 EUR / year Rubbish: 150 EUR / year 4 3 335 m2 1450 m2

A super modern new build villa, key ready, and offered fully furnished, at an amazing price! The ground floor has a bright and airy double height open plan lounge kitchen diner, a large en suite bathroom and a utility room. The floor to ceiling windows open directly on to the 10 metre swimming pool and terrace area plus separate garden. The upper floor has 3 more double bedrooms and 2 bathrooms plus another terrace with stunning open views. The house is equipped with 32 solar panels, top of the range 'Airzone' air conditioning, which also powers the underfloor heating or cooling in the entire house. There is a 60m2 private garage plus parking for many more vehicles. A simply beautiful, 'wow factor' modern house!