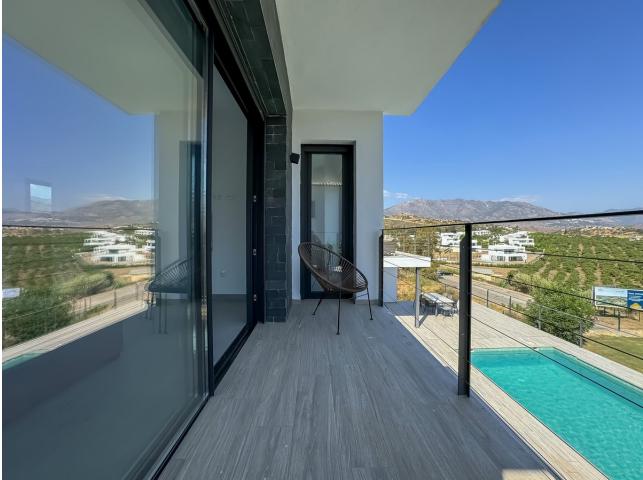

## La Cala Golf House Community: 1,212 EUR / year IBI: 1,950 EUR / year Rubbish: 150 EUR / year 4 3 335 m2 1450 m2

A super modern new build villa, key ready, and offered fully furnished, at an amazing price! The ground floor has a bright and airy double height open plan lounge kitchen diner, a large en suite bathroom and a utility room. The floor to ceiling windows open directly on to the 10 metre swimming pool and terrace area plus separate garden. The upper floor has 3 more double bedrooms and 2 bathrooms plus another terrace with stunning open views. The house is equipped with 32 solar panels, top of the range 'Airzone' air conditioning, which also powers the underfloor heating or cooling in the entire house. There is a 60m2 private garage plus parking for many more vehicles. A simply beautiful, 'wow factor' modern house!