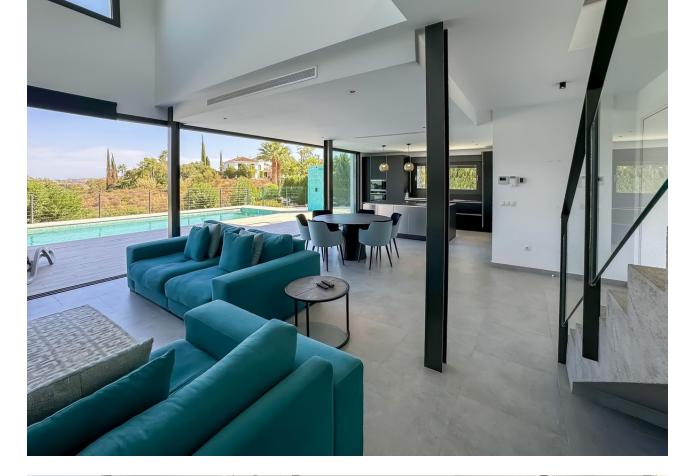

## La Cala Golf House Community: 1,212 EUR / year IBI: 1,950 EUR / year Rubbish: 150 EUR / year 4 3 335 m2 1450 m2

A super modern new build villa, key ready, and offered fully furnished, at an amazing price! The ground floor has a bright and airy double height open plan lounge kitchen diner, a large en suite bathroom and a utility room. The floor to ceiling windows open directly on to the 10 metre swimming pool and terrace area plus separate garden. The upper floor has 3 more double bedrooms and 2 bathrooms plus another terrace with stunning open views. The house is equipped with 32 solar panels, top of the range 'Airzone' air conditioning, which also powers the underfloor heating or cooling in the entire house. There is a 60m2 private garage plus parking for many more vehicles. A simply beautiful, 'wow factor' modern house!