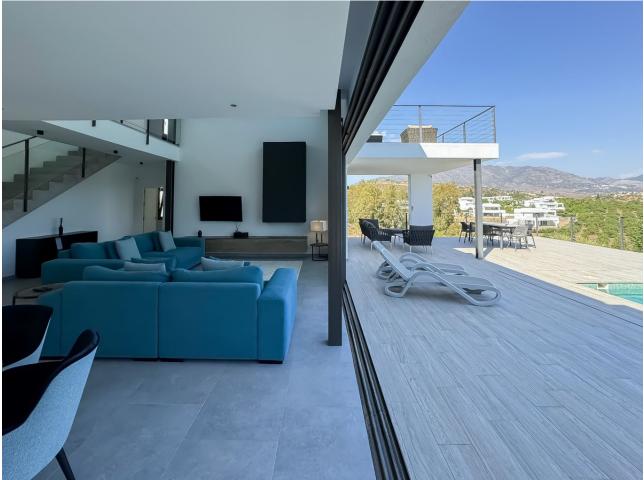

## La Cala Golf House Community: 1,212 EUR / year IBI: 1,950 EUR / year Rubbish: 150 EUR / year 4 3 335 m2 1450 m2

A super modern new build villa, key ready, and offered fully furnished, at an amazing price! The ground floor has a bright and airy double height open plan lounge kitchen diner, a large en suite bathroom and a utility room. The floor to ceiling windows open directly on to the 10 metre swimming pool and terrace area plus separate garden. The upper floor has 3 more double bedrooms and 2 bathrooms plus another terrace with stunning open views. The house is equipped with 32 solar panels, top of the range 'Airzone' air conditioning, which also powers the underfloor heating or cooling in the entire house. There is a 60m2 private garage plus parking for many more vehicles. A simply beautiful, 'wow factor' modern house!