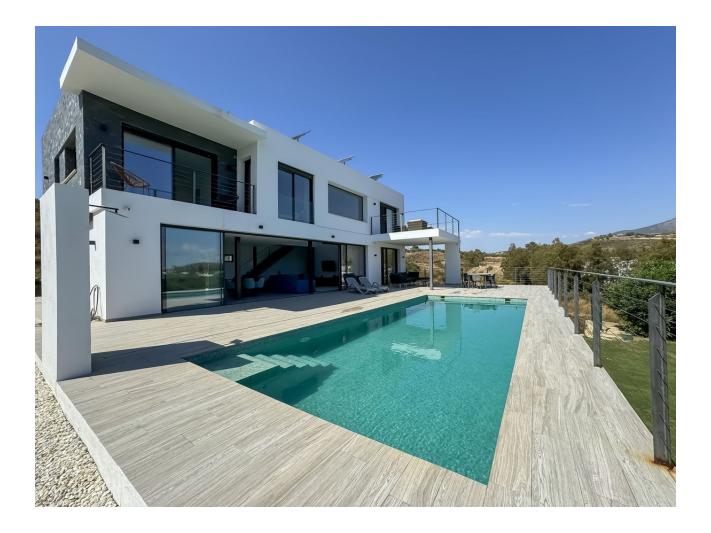

## La Cala Golf House Community: 1,212 EUR / year IBI: 1,950 EUR / year Rubbish: 150 EUR / year 4 3 335 m2 1450 m2

A super modern new build villa, key ready, and offered fully furnished, at an amazing price! The ground floor has a bright and airy double height open plan lounge kitchen diner, a large en suite bathroom and a utility room. The floor to ceiling windows open directly on to the 10 metre swimming pool and terrace area plus separate garden. The upper floor has 3 more double bedrooms and 2 bathrooms plus another terrace with stunning open views. The house is equipped with 32 solar panels, top of the range 'Airzone' air conditioning, which also powers the underfloor heating or cooling in the entire house. There is a 60m2 private garage plus parking for many more vehicles. A simply beautiful, 'wow factor' modern house!