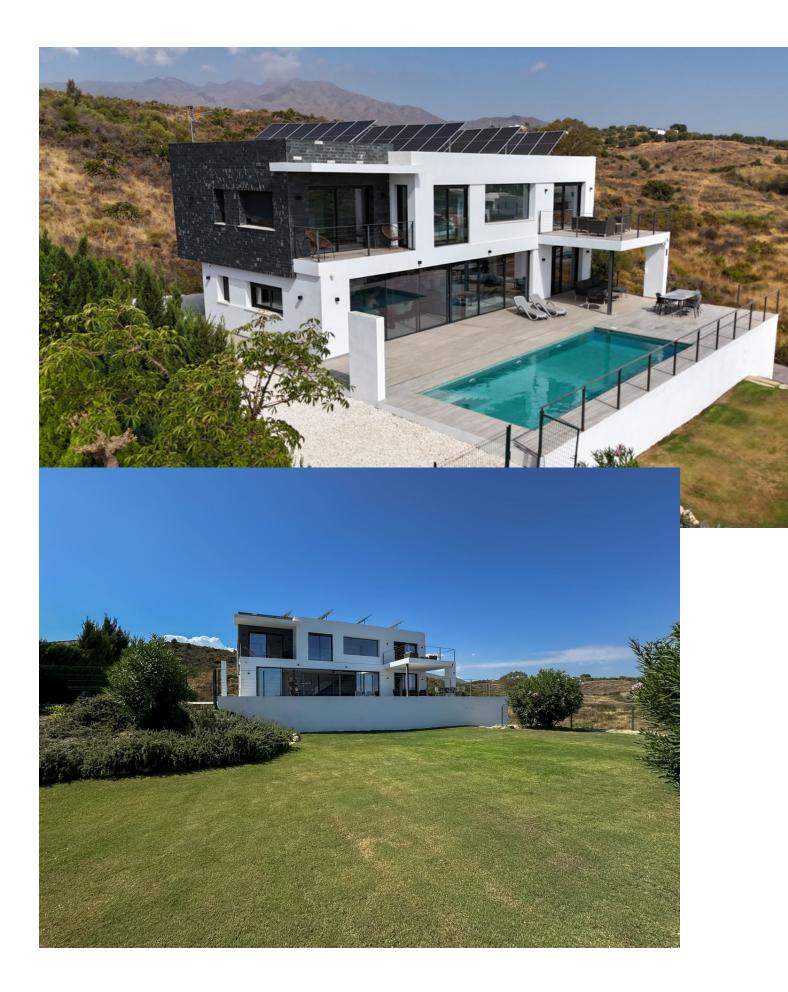

## La Cala Golf House Community: 1,212 EUR / year IBI: 1,950 EUR / year Rubbish: 150 EUR / year 4 3 335 m2 1450 m2

A super modern new build villa, key ready, and offered fully furnished, at an amazing price! The ground floor has a bright and airy double height open plan lounge kitchen diner, a large en suite bathroom and a utility room. The floor to ceiling windows open directly on to the 10 metre swimming pool and terrace area plus separate garden. The upper floor has 3 more double bedrooms and 2 bathrooms plus another terrace with stunning open views. The house is equipped with 32 solar panels, top of the range 'Airzone' air conditioning, which also powers the underfloor heating or cooling in the entire house. There is a 60m2 private garage plus parking for many more vehicles. A simply beautiful, 'wow factor' modern house!

Setting Suburban Close To Golf Urbanisation

Climate Control Air Conditioning Central Heating Fireplace

V/F Heating

Kitchen Y Fully Fitted

Utilities Electricity Drinkable Water Orientation South

Views Mountain Country Panoramic Pool

Garden YPrivate

Condition Excellent New Construction

Features Covered Terrace Fitted Wardrobes Private Terrace Utility Room Ensuite Bathroom Double Glazing

Security Electric Blinds Entry Phone Alarm System Pool Y Private

Furniture Part Furnished Optional

Parking Garage More Than One