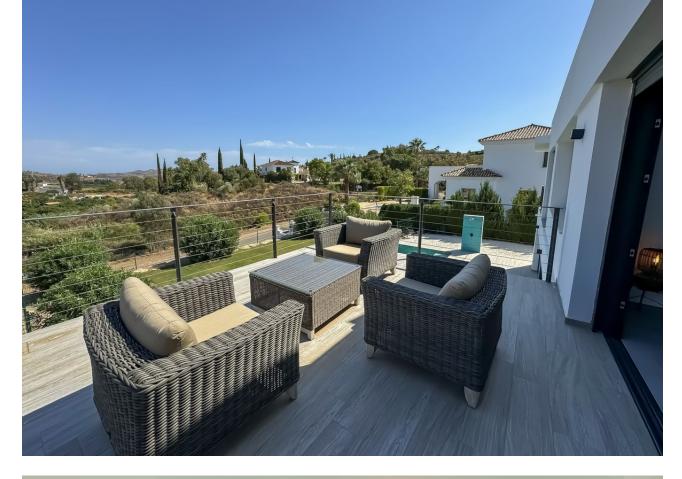

## La Cala Golf House Community: 1,212 EUR / year IBI: 1,950 EUR / year Rubbish: 150 EUR / year 4 3 335 m2 1450 m2

A super modern new build villa, key ready, and offered fully furnished, at an amazing price! The ground floor has a bright and airy double height open plan lounge kitchen diner, a large en suite bathroom and a utility room. The floor to ceiling windows open directly on to the 10 metre swimming pool and terrace area plus separate garden. The upper floor has 3 more double bedrooms and 2 bathrooms plus another terrace with stunning open views. The house is equipped with 32 solar panels, top of the range 'Airzone' air conditioning, which also powers the underfloor heating or cooling in the entire house. There is a 60m2 private garage plus parking for many more vehicles. A simply beautiful, 'wow factor' modern house!

Setting Suburban Close To Golf Urbanisation

Climate Control Air Conditioning Central Heating Fireplace

V/F Heating

Kitchen Y Fully Fitted

Utilities Electricity Drinkable Water Orientation South

Views Mountain Country Panoramic Pool