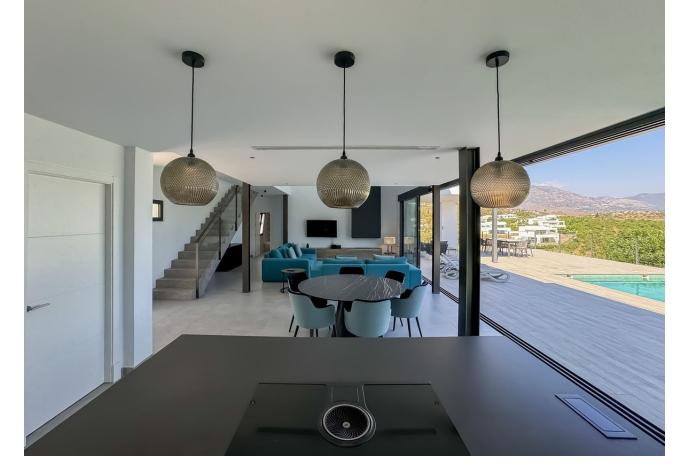

## La Cala Golf House Community: 1,212 EUR / year IBI: 1,950 EUR / year Rubbish: 150 EUR / year 4 3 335 m2 1450 m2

A super modern new build villa, key ready, and offered fully furnished, at an amazing price! The ground floor has a bright and airy double height open plan lounge kitchen diner, a large en suite bathroom and a utility room. The floor to ceiling windows open directly on to the 10 metre swimming pool and terrace area plus separate garden. The upper floor has 3 more double bedrooms and 2 bathrooms plus another terrace with stunning open views. The house is equipped with 32 solar panels, top of the range 'Airzone' air conditioning, which also powers the underfloor heating or cooling in the entire house. There is a 60m2 private garage plus parking for many more vehicles. A simply beautiful, 'wow factor' modern house!