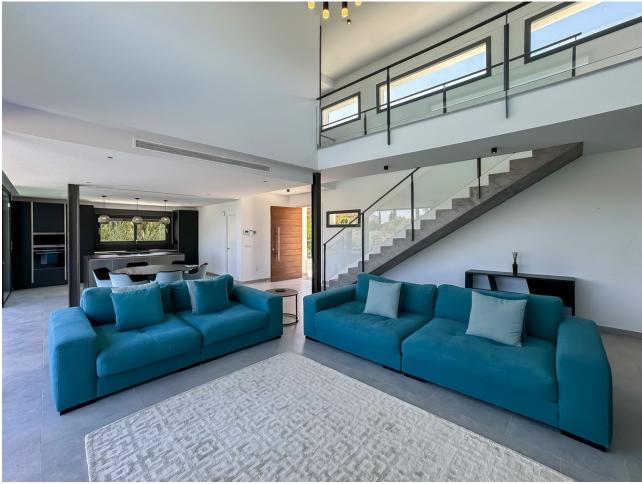

## La Cala Golf House Community: 1,212 EUR / year IBI: 1,950 EUR / year Rubbish: 150 EUR / year 4 3 335 m2 1450 m2

A super modern new build villa, key ready, and offered fully furnished, at an amazing price! The ground floor has a bright and airy double height open plan lounge kitchen diner, a large en suite bathroom and a utility room. The floor to ceiling windows open directly on to the 10 metre swimming pool and terrace area plus separate garden. The upper floor has 3 more double bedrooms and 2 bathrooms plus another terrace with stunning open views. The house is equipped with 32 solar panels, top of the range 'Airzone' air conditioning, which also powers the underfloor heating or cooling in the entire house. There is a 60m2 private garage plus parking for many more vehicles. A simply beautiful, 'wow factor' modern house!