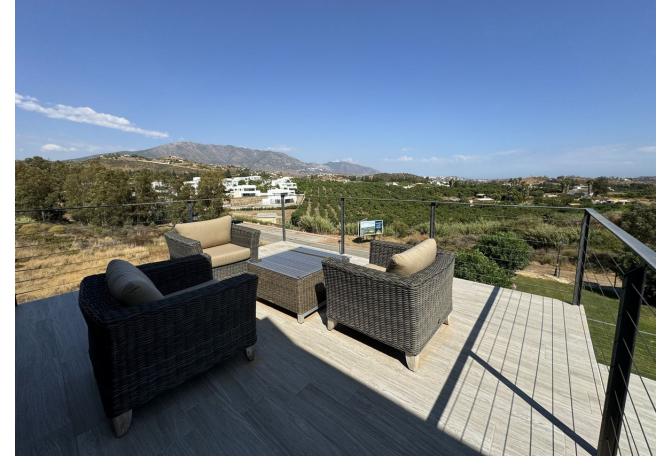

## La Cala Golf House Community: 1,212 EUR / year IBI: 1,950 EUR / year Rubbish: 150 EUR / year 4 3 335 m2 1450 m2

A super modern new build villa, key ready, and offered fully furnished, at an amazing price! The ground floor has a bright and airy double height open plan lounge kitchen diner, a large en suite bathroom and a utility room. The floor to ceiling windows open directly on to the 10 metre swimming pool and terrace area plus separate garden. The upper floor has 3 more double bedrooms and 2 bathrooms plus another terrace with stunning open views. The house is equipped with 32 solar panels, top of the range 'Airzone' air conditioning, which also powers the underfloor heating or cooling in the entire house. There is a 60m2 private garage plus parking for many more vehicles. A simply beautiful, 'wow factor' modern house!

Setting Suburban Close To Golf Urbanisation

Climate Control Air Conditioning Central Heating Fireplace

V/F Heating

Kitchen Y Fully Fitted

Utilities Electricity Drinkable Water Orientation South

Views Mountain Country Panoramic Pool