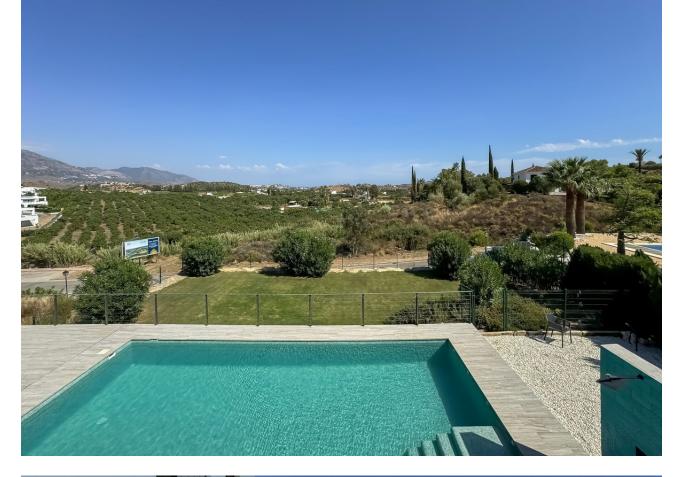

## La Cala Golf House Community: 1,212 EUR / year IBI: 1,950 EUR / year Rubbish: 150 EUR / year 4 3 335 m2 1450 m2

A super modern new build villa, key ready, and offered fully furnished, at an amazing price! The ground floor has a bright and airy double height open plan lounge kitchen diner, a large en suite bathroom and a utility room. The floor to ceiling windows open directly on to the 10 metre swimming pool and terrace area plus separate garden. The upper floor has 3 more double bedrooms and 2 bathrooms plus another terrace with stunning open views. The house is equipped with 32 solar panels, top of the range 'Airzone' air conditioning, which also powers the underfloor heating or cooling in the entire house. There is a 60m2 private garage plus parking for many more vehicles. A simply beautiful, 'wow factor' modern house!

Setting Suburban Close To Golf Urbanisation

Climate Control Air Conditioning Central Heating Fireplace

V/F Heating

Kitchen Y Fully Fitted

Utilities Electricity Drinkable Water Orientation South

Views Mountain Country Panoramic Pool