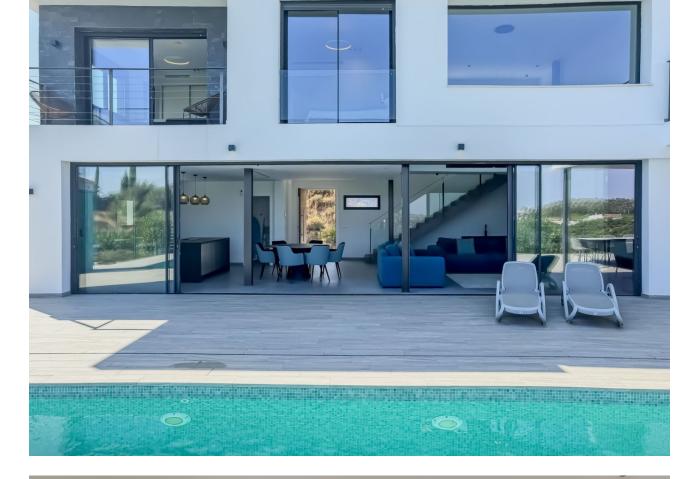

## La Cala Golf House Community: 1,212 EUR / year IBI: 1,950 EUR / year Rubbish: 150 EUR / year 4 3 335 m2 1450 m2

A super modern new build villa, key ready, and offered fully furnished, at an amazing price! The ground floor has a bright and airy double height open plan lounge kitchen diner, a large en suite bathroom and a utility room. The floor to ceiling windows open directly on to the 10 metre swimming pool and terrace area plus separate garden. The upper floor has 3 more double bedrooms and 2 bathrooms plus another terrace with stunning open views. The house is equipped with 32 solar panels, top of the range 'Airzone' air conditioning, which also powers the underfloor heating or cooling in the entire house. There is a 60m2 private garage plus parking for many more vehicles. A simply beautiful, 'wow factor' modern house!

Garden YPrivate

Condition Excellent New Construction

Features Covered Terrace Fitted Wardrobes Private Terrace Utility Room Ensuite Bathroom Double Glazing

Security Electric Blinds Entry Phone Alarm System Pool Y Private