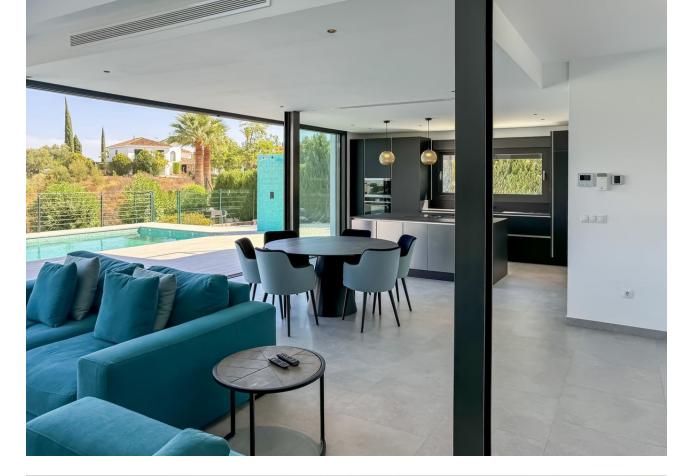

## La Cala Golf House Community: 1,212 EUR / year IBI: 1,950 EUR / year Rubbish: 150 EUR / year 4 3 335 m2 1450 m2

A super modern new build villa, key ready, and offered fully furnished, at an amazing price! The ground floor has a bright and airy double height open plan lounge kitchen diner, a large en suite bathroom and a utility room. The floor to ceiling windows open directly on to the 10 metre swimming pool and terrace area plus separate garden. The upper floor has 3 more double bedrooms and 2 bathrooms plus another terrace with stunning open views. The house is equipped with 32 solar panels, top of the range 'Airzone' air conditioning, which also powers the underfloor heating or cooling in the entire house. There is a 60m2 private garage plus parking for many more vehicles. A simply beautiful, 'wow factor' modern house!