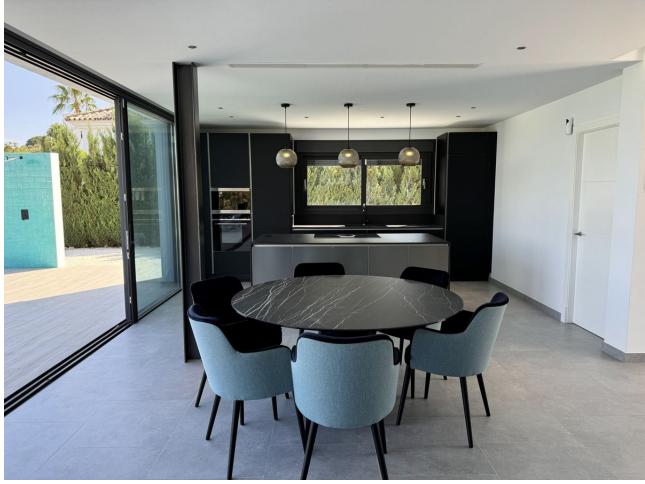

## La Cala Golf House Community: 1,212 EUR / year IBI: 1,950 EUR / year Rubbish: 150 EUR / year 4 3 335 m2 1450 m2

A super modern new build villa, key ready, and offered fully furnished, at an amazing price! The ground floor has a bright and airy double height open plan lounge kitchen diner, a large en suite bathroom and a utility room. The floor to ceiling windows open directly on to the 10 metre swimming pool and terrace area plus separate garden. The upper floor has 3 more double bedrooms and 2 bathrooms plus another terrace with stunning open views. The house is equipped with 32 solar panels, top of the range 'Airzone' air conditioning, which also powers the underfloor heating or cooling in the entire house. There is a 60m2 private garage plus parking for many more vehicles. A simply beautiful, 'wow factor' modern house!