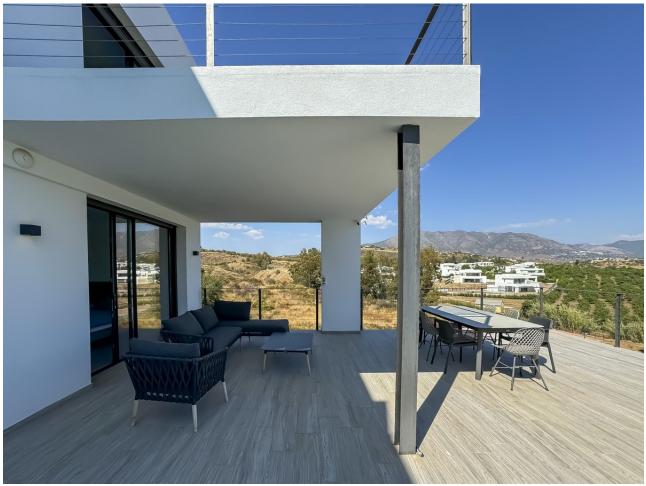

## La Cala Golf House Community: 1,212 EUR / year IBI: 1,950 EUR / year Rubbish: 150 EUR / year 4 3 335 m2 1450 m2

A super modern new build villa, key ready, and offered fully furnished, at an amazing price! The ground floor has a bright and airy double height open plan lounge kitchen diner, a large en suite bathroom and a utility room. The floor to ceiling windows open directly on to the 10 metre swimming pool and terrace area plus separate garden. The upper floor has 3 more double bedrooms and 2 bathrooms plus another terrace with stunning open views. The house is equipped with 32 solar panels, top of the range 'Airzone' air conditioning, which also powers the underfloor heating or cooling in the entire house. There is a 60m2 private garage plus parking for many more vehicles. A simply beautiful, 'wow factor' modern house!

Setting Suburban Close To Golf Urbanisation

Climate Control Air Conditioning Central Heating Fireplace

V/F Heating

Kitchen Y Fully Fitted

Utilities Electricity Drinkable Water Orientation South

Views Mountain Country Panoramic Pool

Garden YPrivate

Condition Excellent New Construction

Features Covered Terrace Fitted Wardrobes Private Terrace Utility Room Ensuite Bathroom Double Glazing

Security Electric Blinds Entry Phone Alarm System Pool Y Private