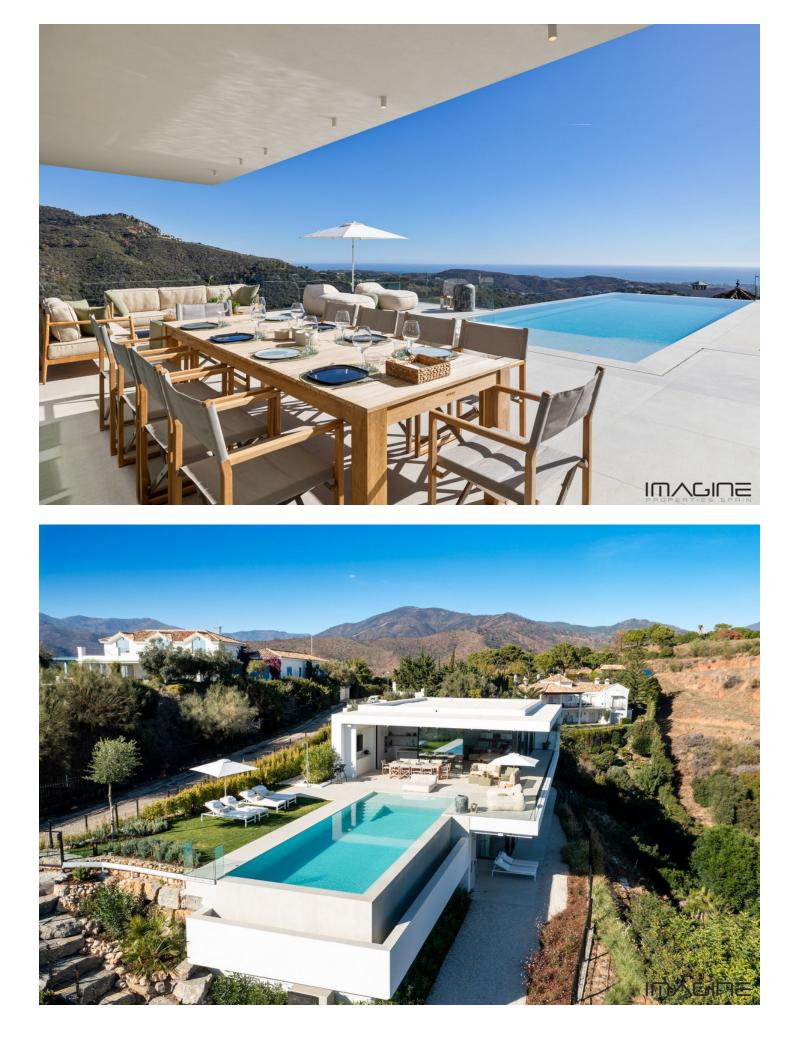

## Community: 2,952 EUR / year

Welcome to Villa Imagine: Where Elegance Meets Luxury Amidst the Serene Hills of Benahavis Nestled in the prestigious and tranquil hills of Monte Mayor, Benahavis, Villa Imagine represents the pinnacle of luxury living where elegance and sophistication meet unparalleled privacy and breathtaking sea and mountain views. Designed by one of Marbella's most renowned and internationally awarded architects, this villa embodies a sanctuary of peace amongst the vibrant life of the Costa Del Sol. Location - A Confluence of Beauty and Convenience Villa Imagine sits majestically between the charm of Marbella and the serenity of Estepona in the exclusive Monte Mayor community. This secured and gated haven offers not just a residence but a lifestyle highlighted by nature, tranquillity, and panoramic views over the Mediterranean stretching to Gibraltar and Morocco. Within a mere 5 minutes from the prestigious Marbella Club Golf Resort, 10 minutes from Villa Padierna Golf & Hotel, 18 minutes to the glamourous Puerto Banus, and 15 minutes to Estepona, Villa Imagine places you perfectly within the lap of luxury and connectivity. Architectural and Interior Elegance Every inch of Villa Imagine is a testament to luxury living with its sleek modern design seamlessly blending with bohemian chic touches. Expansive windows in the living areas ensure the interior is bathed in natural light while effortlessly framing the stunning vistas of the sea and the mountains. Whether it's the state-of-the-art, fully equipped kitchen or the spacious dining and living areas, each corner of Villa Imagine has been designed for an unrivalled living experience. Outdoor Splendour Step outside to discover the villa's crown jewel - an exquisite heated infinity pool that merges with the horizon, providing an immersive swimming experience against a backdrop of the Mediterranean. The expansive terrace, stylishly furnished with a bohemian chic flair, offers versatile outdoor living spaces, including a dining area, comforting lounge sets, TV area, and plush sun loungers for basking in the serene environment. Thoughtfully Designed Amenities Villa Imagine caters to every need. Beyond its serene bedrooms offering awe-inspiring views, the villa hosts a designated office space for those who blend work with pleasure, all without stepping away from the picturesque surroundings. The flexibility of the villa's design also allows the sixth bedroom to transform into a multifunctional space, be it a private gym or a secluded retreat for meditation on the terrace. A Lifestyle Like No Other Villa Imagine offers more than just a home; it provides an entry into a lifestyle marked by luxury, exclusivity, and tranquility. From its iconic location in Benahavis, close to some of the best golf courses and luxurious resorts, to its meticulously designed living spaces, every aspect of Villa Imagine is curated to surpass expectations. For those who seek to dwell in the splendour of nature while enjoying the pinnacle of luxurious living, Villa Imagine beckons. Experience the epitome of elegant exclusivity—discover Villa Imagine in het exclusieve Monte Mayor - Benahavis. Detached Villa, Benahavís, Costa del Sol. 6 Bedrooms, 5 Bathrooms, Built 478 m<sup>2</sup>, Terrace 150 m<sup>2</sup>, Garden/Plot 3100 m<sup>2</sup>. Setting : Country, Close To Golf, Close To Town, Close To Forest, Urbanisation. Orientation : East, South, West. Condition : Excellent. Pool : Private, Heated. Climate Control : Air Conditioning, Hot A/C, Cold A/C, U/F Heating, U/F/H Bathrooms. Views : Sea, Mountain, Country, Panoramic, Pool, Forest. Features : Covered Terrace, Fitted Wardrobes, Private Terrace, Solarium, Satellite TV, WiFi, Guest Apartment, Storage Room, Utility Room, Double Glazing, Domotics, Fiber Optic. Kitchen : Fully Fitted. Garden : Private, Landscaped. Security : Gated Complex, Entry Phone, Alarm System, 24 Hour Security, Safe. Parking : Covered, More Than One, Private. Utilities : Electricity, Drinkable Water, Photovoltaic solar panels. Category : Golf, Luxury, Contemporary.