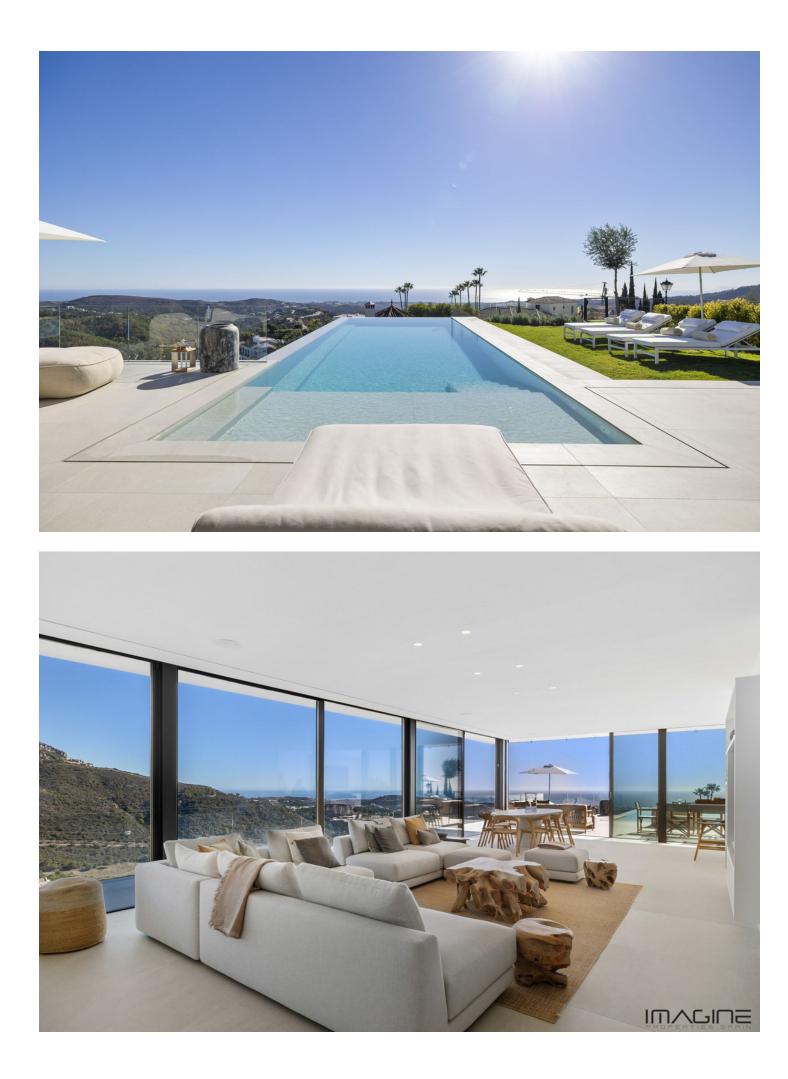

## Community: 2,952 EUR / year

Welcome to Villa Imagine: Where Elegance Meets Luxury Amidst the Serene Hills of Benahavis Nestled in the prestigious and tranquil hills of Monte Mayor, Benahavis, Villa Imagine represents the pinnacle of luxury living where elegance and sophistication meet unparalleled privacy and breathtaking sea and mountain views. Designed by one of Marbella's most renowned and internationally awarded architects, this villa embodies a sanctuary of peace amongst the vibrant life of the Costa Del Sol. Location - A Confluence of Beauty and Convenience Villa Imagine sits majestically between the charm of Marbella and the serenity of Estepona in the exclusive Monte Mayor community. This secured and gated haven offers not just a residence but a lifestyle highlighted by nature, tranquillity, and panoramic views over the Mediterranean stretching to Gibraltar and Morocco. Within a mere 5 minutes from the prestigious Marbella Club Golf Resort, 10 minutes from Villa Padierna Golf & Hotel, 18 minutes to the glamourous Puerto Banus, and 15 minutes to Estepona, Villa Imagine places you perfectly within the lap of luxury and connectivity. Architectural and Interior Elegance Every inch of Villa Imagine is a testament to luxury living with its sleek modern design seamlessly blending with bohemian chic touches. Expansive windows in the living areas ensure the interior is bathed in natural light while effortlessly framing the stunning vistas of the sea and the mountains. Whether it's the state-of-the-art, fully equipped kitchen or the spacious dining and living areas, each corner of Villa Imagine has been designed for an unrivalled living experience. Outdoor Splendour Step outside to discover the villa's crown jewel - an exquisite heated infinity pool that merges with the horizon, providing an immersive swimming experience against a backdrop of the Mediterranean. The expansive terrace, stylishly furnished with a bohemian chic flair, offers versatile outdoor living spaces, including a dining area, comforting lounge sets, TV area, and plush sun loungers for basking in the serene environment. Thoughtfully Designed Amenities Villa Imagine caters to every need. Beyond its serene bedrooms offering awe-inspiring views, the villa hosts a designated office space for those who blend work with pleasure, all without stepping away from the picturesque surroundings. The flexibility of the villa's design also allows the sixth bedroom to transform into a multifunctional space, be it a private gym or a secluded retreat for meditation on the terrace. A Lifestyle Like No Other Villa Imagine offers more than just a home; it provides an entry into a lifestyle marked by luxury, exclusivity, and tranquility. From its iconic location in Benahavis, close to some of the best golf courses and luxurious resorts, to its meticulously designed living spaces, every aspect of Villa Imagine is curated to surpass expectations. For those who seek to dwell in the splendour of nature while enjoying the pinnacle of luxurious living, Villa Imagine beckons. Experience the epitome of elegant exclusivity—discover Villa Imagine in het exclusieve Monte Mayor - Benahavis. Detached Villa, Benahavís, Costa del Sol. 6 Bedrooms, 5 Bathrooms, Built 478 m<sup>2</sup>, Terrace 150 m<sup>2</sup>, Garden/Plot 3100 m<sup>2</sup>. Setting : Country, Close To Golf, Close To Town, Close To Forest, Urbanisation. Orientation : East, South, West. Condition : Excellent. Pool : Private, Heated. Climate Control : Air Conditioning, Hot A/C, Cold A/C, U/F Heating, U/F/H Bathrooms. Views : Sea, Mountain, Country, Panoramic, Pool, Forest. Features : Covered Terrace, Fitted Wardrobes, Private Terrace, Solarium, Satellite TV, WiFi, Guest Apartment, Storage Room, Utility Room, Double Glazing, Domotics, Fiber Optic. Kitchen : Fully Fitted. Garden : Private, Landscaped. Security : Gated Complex, Entry Phone, Alarm System, 24 Hour Security, Safe. Parking : Covered, More Than One, Private. Utilities : Electricity, Drinkable Water, Photovoltaic solar panels. Category : Golf, Luxury, Contemporary.