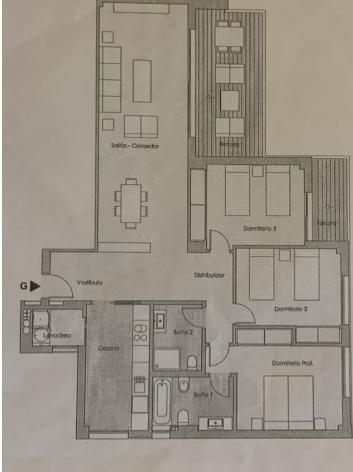

## PORTAL 5 PLANTA BAJA. PUERTA G

| 3D.F                         |        |
|------------------------------|--------|
| Superficies                  | m²     |
| S. Útil interior             | 103,55 |
| Baño 1                       | 5,25   |
| Baño 2                       | 4,15   |
| Cocina                       | 10,10  |
| Distribuidor                 | 10,25  |
| Dormitorio 1                 | 13,95  |
| Dormitorio 2                 | 12,15  |
| Dormitorio 3                 | 12,70  |
| Entrada                      | 3,00   |
| Lavadero                     | 2,25   |
| Salón-Comedor                | 29,75  |
| S. Construida C/Comunes      | 149,63 |
| Terraza                      | 18,55  |
| Jardín                       | -      |
| Superficies según decreto 21 | 8/2005 |
| S. Construida vivienda       | 155,65 |
| S Útil vivienda              | 111.03 |