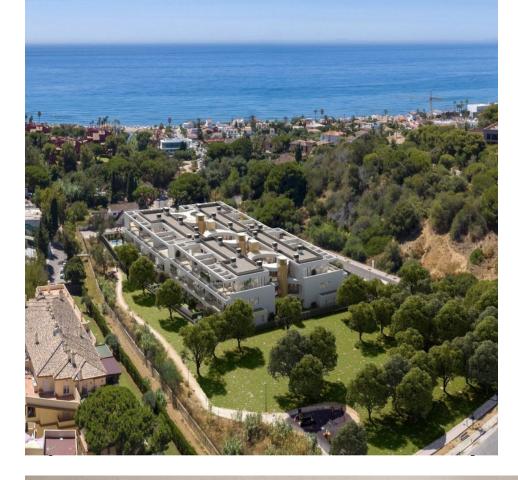

## Elviria Apartment 149 m2 2 3 New complex is situated on Elviria Beach, within one of Marbella's most exclusive residential areas, just a 10-minute drive from Marbella city center and 30 minutes from Malaga International Airport. Elviria is renowned for hosting one of Costa del Sol's finest beaches, along with a wide array of gastronomic, entertainment, and golf offerings, featuring some of the region's premier courses such as Santa Maria, Santa Clara, Rio Real, and Marbella Golf, among others .The

developer has recently completed a new complex named Estrella del Mar, positioned along the shoreline just a few minutes' stroll from a splendid beach. Constructed in a modern style employing cutting-edge technologies. At Estrella del Mar, the communal areas of the urbanization have been maximized, affording individuality and open volumes to the primary spaces. We present to you a new exclusive apartment within this complex! A brand-new apartment, perhaps the finest within this complex on the middle floor. Offering an excellent layout and expansive area (149 m2 + terrace), with views overlooking the garden, pool, and a bit of the sea. This presents a unique opportunity for those seeking to acquire turnkey housing within a new, contemporary complex in the prestigious East Marbella area, right on the waterfront!!!!