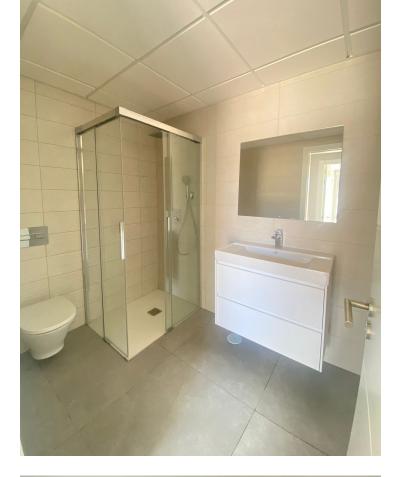

## PORTAL 5 PLANTA BAJA. PUERTA G

| 3D.F                         |        |
|------------------------------|--------|
| Superficies                  | m²     |
| S. Útil interior             | 103,55 |
| Baño 1                       | 5,25   |
| Baño 2                       | 4,15   |
| Cocina                       | 10,10  |
| Distribuidor                 | 10,25  |
| Dormitorio 1                 | 13,95  |
| Dormitorio 2                 | 12,15  |
| Dormitorio 3                 | 12,70  |
| Entrada                      | 3,00   |
| Lavadero                     | 2,25   |
| Salón-Comedor                | 29,75  |
| S. Construida C/Comunes      | 149,63 |
| Terraza                      | 18,55  |
| Jardín                       | -      |
| Superficies según decreto 21 | 8/2005 |
| S. Construida vivienda       | 155,65 |
| S Útil vivienda              | 111.03 |