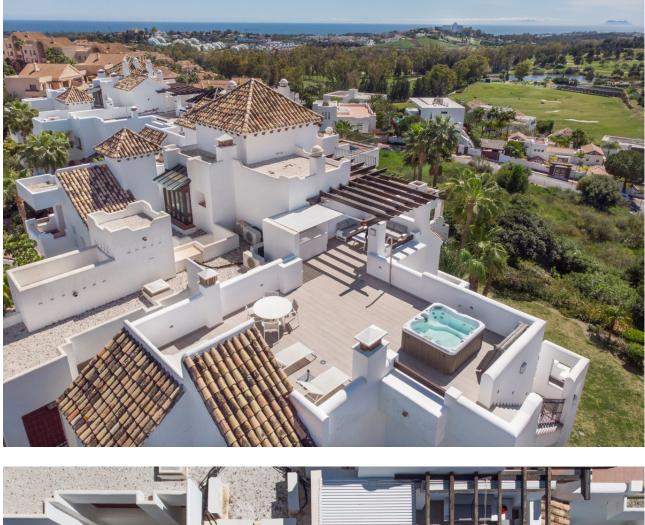

## Sales - Apartment - Benahavís 680.000€

Stunning duplex penthouse with spacious solarium, jacuzzi and panoramic sea and mountain views, Lomas del Marqués, Benahavís Stunning Lomas del Marqués duplex penthouse with terrace and spacious solarium, boasting 360 degree panoramic views. This amazing south west facing property has panoramic mountain and sea views. The jacuzzi and outdoor kitchen on the solarium enhance the outdoor living experience. The exclusive residential area Lomas del Marques is gated with 24-hour security. It's designed in the style of a traditional Andalusian white village by the architectural studio Hugo Torrico. They designed, among others, the famous Puente Romano and Marbella Club hotels. The community has two communal pool areas, amazing gardens and a gym. It is located within walking distance from a supermarket and an international school, close to the beach and a short drive will bring you to Puerto Banus, Marbella, Benahavis, San Pedro de Alcántara or Estepona. There are several Golf courses within a two kilometre radius and a trackman driving range across the street. The TrackMan Driving Range system is used by 96 of the World's top 100 golfers to improve their game and now you can sharpen up your game with the same transformational radar technology and mobile app.