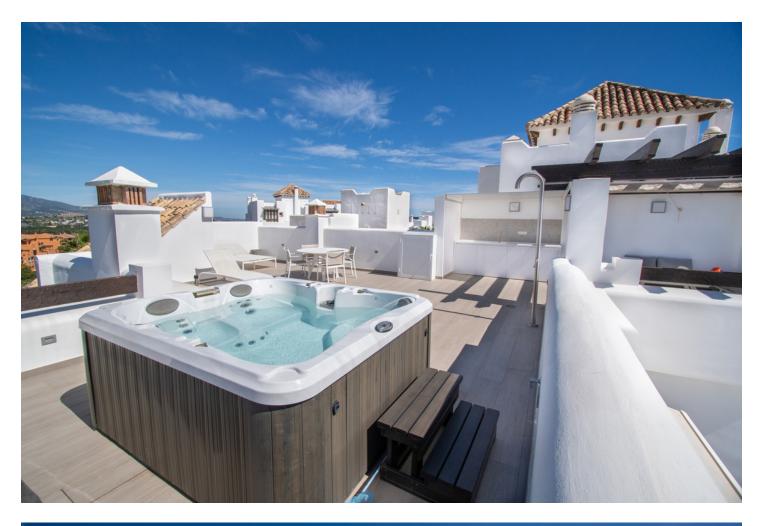

## Sales - Apartment - Benahavís 680.000€

Stunning duplex penthouse with spacious solarium, jacuzzi and panoramic sea and mountain views, Lomas del Marqués, Benahavís Stunning Lomas del Marqués duplex penthouse with terrace and spacious solarium, boasting 360 degree panoramic views. This amazing south west facing property has panoramic mountain and sea views. The jacuzzi and outdoor kitchen on the solarium enhance the outdoor living experience. The exclusive residential area Lomas del Marques is gated with 24-hour security. It's designed in the style of a traditional Andalusian white village by the architectural studio Hugo Torrico. They designed, among others, the famous Puente Romano and Marbella Club hotels. The community has two communal pool areas, amazing gardens and a gym. It is located within walking distance from a supermarket and an international school, close to the beach and a short drive will bring you to Puerto Banus, Marbella, Benahavis, San Pedro de Alcántara or Estepona. There are several Golf courses within a two kilometre radius and a trackman driving range across the street. The TrackMan Driving Range system is used by 96 of the World's top 100 golfers to improve their game and now you can sharpen up your game with the same transformational radar technology and mobile app.