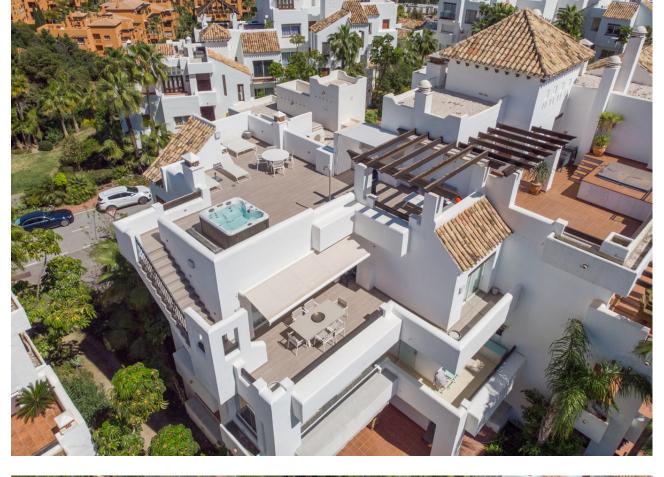

## Sales - Apartment - Benahavís 680.000€

Stunning duplex penthouse with spacious solarium, jacuzzi and panoramic sea and mountain views, Lomas del Marqués, Benahavís Stunning Lomas del Marqués duplex penthouse with terrace and spacious solarium, boasting 360 degree panoramic views. This amazing south west facing property has panoramic mountain and sea views. The jacuzzi and outdoor kitchen on the solarium enhance the outdoor living experience. The exclusive residential area Lomas del Marques is gated with 24-hour security. It's designed in the style of a traditional Andalusian white village by the architectural studio Hugo Torrico. They designed, among others, the famous Puente Romano and Marbella Club hotels. The community has two communal pool areas, amazing gardens and a gym. It is located within walking distance from a supermarket and an international school, close to the beach and a short drive will bring you to Puerto Banus, Marbella, Benahavis, San Pedro de Alcántara or Estepona. There are several Golf courses within a two kilometre radius and a trackman driving range across the street. The TrackMan Driving Range system is used by 96 of the World's top 100 golfers to improve their game and now you can sharpen up your game with the same transformational radar technology and mobile app.