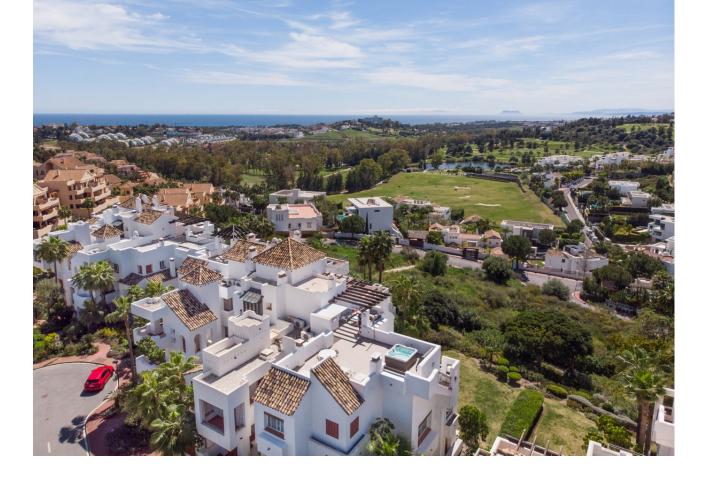

## Sales - Apartment - Benahavís 680.000€

Stunning duplex penthouse with spacious solarium, jacuzzi and panoramic sea and mountain views, Lomas del Marqués, Benahavís Stunning Lomas del Marqués duplex penthouse with terrace and spacious solarium, boasting 360 degree panoramic views. This amazing south west facing property has panoramic mountain and sea views. The jacuzzi and outdoor kitchen on the solarium enhance the outdoor living experience. The exclusive residential area Lomas del Marques is gated with 24-hour security. It's designed in the style of a traditional Andalusian white village by the architectural studio Hugo Torrico. They designed, among others, the famous Puente Romano and Marbella Club hotels. The community has two communal pool areas, amazing gardens and a gym. It is located within walking distance from a supermarket and an international school, close to the beach and a short drive will bring you to Puerto Banus, Marbella, Benahavis, San Pedro de Alcántara or Estepona. There are several Golf courses within a two kilometre radius and a trackman driving range across the street. The TrackMan Driving Range system is used by 96 of the World's top 100 golfers to improve their game and now you can sharpen up your game with the same transformational radar technology and mobile app.