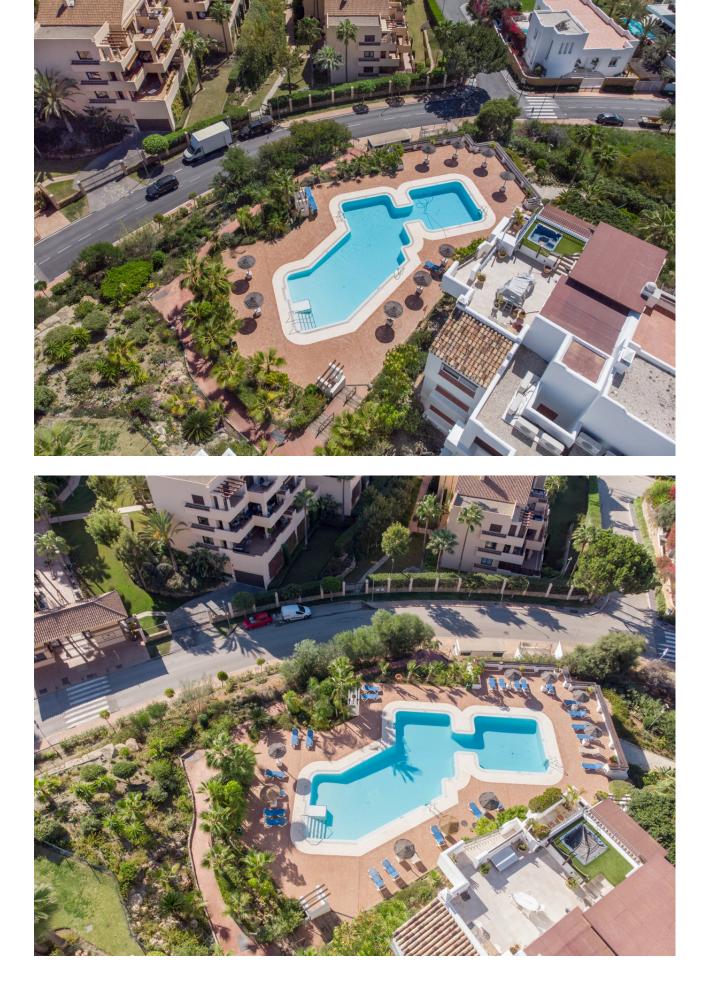

## Sales - Apartment - Benahavís 680.000€

Stunning duplex penthouse with spacious solarium, jacuzzi and panoramic sea and mountain views, Lomas del Marqués, Benahavís Stunning Lomas del Marqués duplex penthouse with terrace and spacious solarium, boasting 360 degree panoramic views. This amazing south west facing property has panoramic mountain and sea views. The jacuzzi and outdoor kitchen on the solarium enhance the outdoor living experience. The exclusive residential area Lomas del Marques is gated with 24-hour security. It's designed in the style of a traditional Andalusian white village by the architectural studio Hugo Torrico. They designed, among others, the famous Puente Romano and Marbella Club hotels. The community has two communal pool areas, amazing gardens and a gym. It is located within walking distance from a supermarket and an international school, close to the beach and a short drive will bring you to Puerto Banus, Marbella, Benahavis, San Pedro de Alcántara or Estepona. There are several Golf courses within a two kilometre radius and a trackman driving range across the street. The TrackMan Driving Range system is used by 96 of the World's top 100 golfers to improve their game and now you can sharpen up your game with the same transformational radar technology and mobile app.