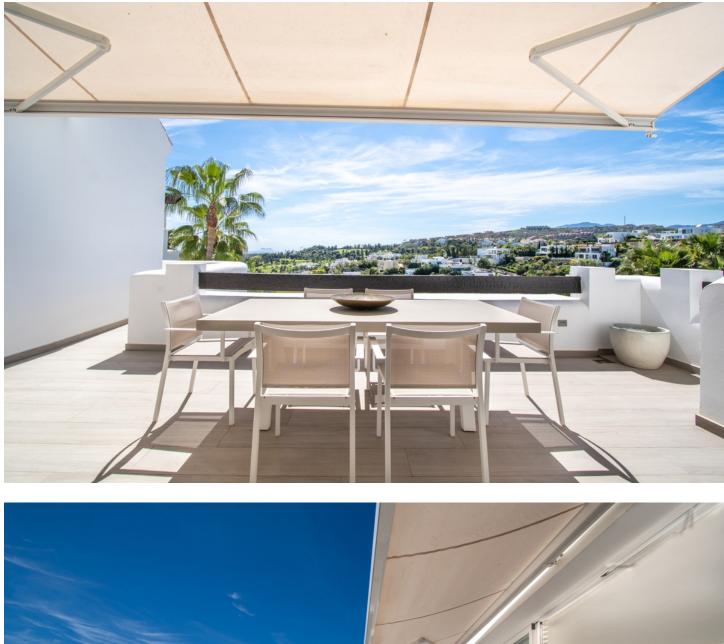

## Sales - Apartment - Benahavís 680.000€

Stunning duplex penthouse with spacious solarium, jacuzzi and panoramic sea and mountain views, Lomas del Marqués, Benahavís Stunning Lomas del Marqués duplex penthouse with terrace and spacious solarium, boasting 360 degree panoramic views. This amazing south west facing property has panoramic mountain and sea views. The jacuzzi and outdoor kitchen on the solarium enhance the outdoor living experience. The exclusive residential area Lomas del Marques is gated with 24-hour security. It's designed in the style of a traditional Andalusian white village by the architectural studio Hugo Torrico. They designed, among others, the famous Puente Romano and Marbella Club hotels. The community has two communal pool areas, amazing gardens and a gym. It is located within walking distance from a supermarket and an international school, close to the beach and a short drive will bring you to Puerto Banus, Marbella, Benahavis, San Pedro de Alcántara or Estepona. There are several Golf courses within a two kilometre radius and a trackman driving range across the street. The TrackMan Driving Range system is used by 96 of the World's top 100 golfers to improve their game and now you can sharpen up your game with the same transformational radar technology and mobile app.