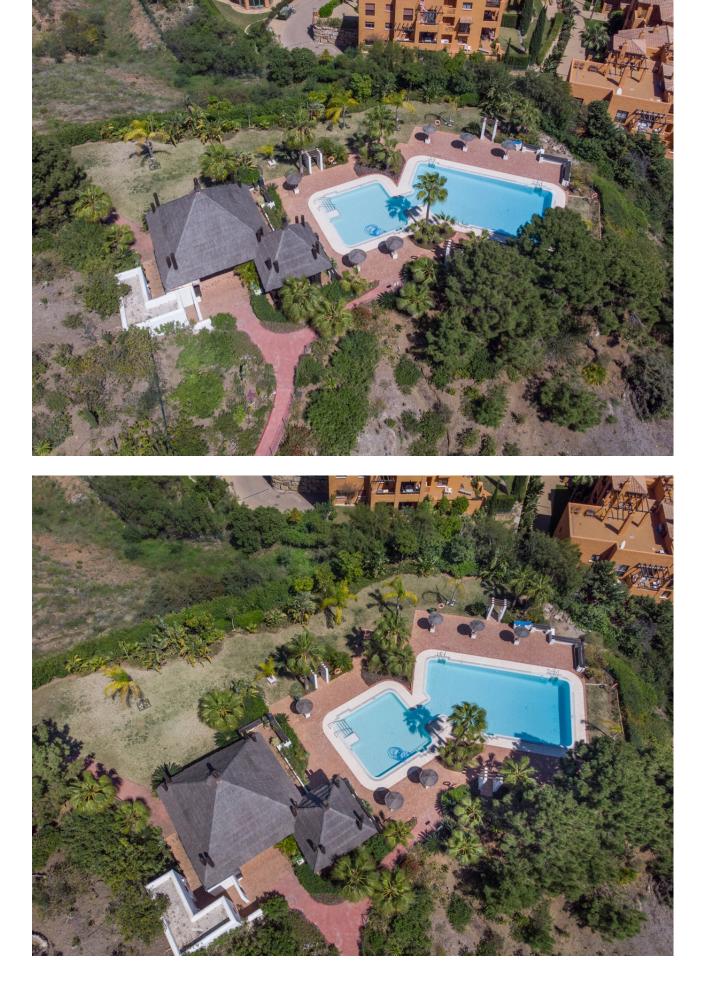

## Sales - Apartment - Benahavís 680.000€

Stunning duplex penthouse with spacious solarium, jacuzzi and panoramic sea and mountain views, Lomas del Marqués, Benahavís Stunning Lomas del Marqués duplex penthouse with terrace and spacious solarium, boasting 360 degree panoramic views. This amazing south west facing property has panoramic mountain and sea views. The jacuzzi and outdoor kitchen on the solarium enhance the outdoor living experience. The exclusive residential area Lomas del Marques is gated with 24-hour security. It's designed in the style of a traditional Andalusian white village by the architectural studio Hugo Torrico. They designed, among others, the famous Puente Romano and Marbella Club hotels. The community has two communal pool areas, amazing gardens and a gym. It is located within walking distance from a supermarket and an international school, close to the beach and a short drive will bring you to Puerto Banus, Marbella, Benahavis, San Pedro de Alcántara or Estepona. There are several Golf courses within a two kilometre radius and a trackman driving range across the street. The TrackMan Driving Range system is used by 96 of the World's top 100 golfers to improve their game and now you can sharpen up your game with the same transformational radar technology and mobile app.