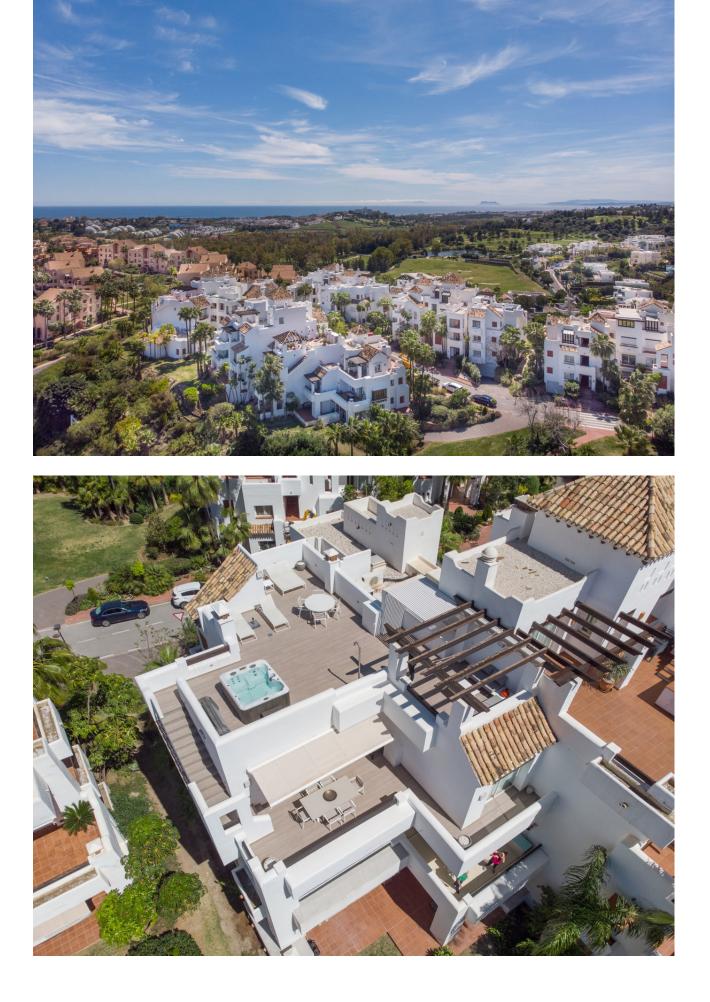

## Sales - Apartment - Benahavís 680.000€

Stunning duplex penthouse with spacious solarium, jacuzzi and panoramic sea and mountain views, Lomas del Marqués, Benahavís Stunning Lomas del Marqués duplex penthouse with terrace and spacious solarium, boasting 360 degree panoramic views. This amazing south west facing property has panoramic mountain and sea views. The jacuzzi and outdoor kitchen on the solarium enhance the outdoor living experience. The exclusive residential area Lomas del Marques is gated with 24-hour security. It's designed in the style of a traditional Andalusian white village by the architectural studio Hugo Torrico. They designed, among others, the famous Puente Romano and Marbella Club hotels. The community has two communal pool areas, amazing gardens and a gym. It is located within walking distance from a supermarket and an international school, close to the beach and a short drive will bring you to Puerto Banus, Marbella, Benahavis, San Pedro de Alcántara or Estepona. There are several Golf courses within a two kilometre radius and a trackman driving range across the street. The TrackMan Driving Range system is used by 96 of the World's top 100 golfers to improve their game and now you can sharpen up your game with the same transformational radar technology and mobile app.