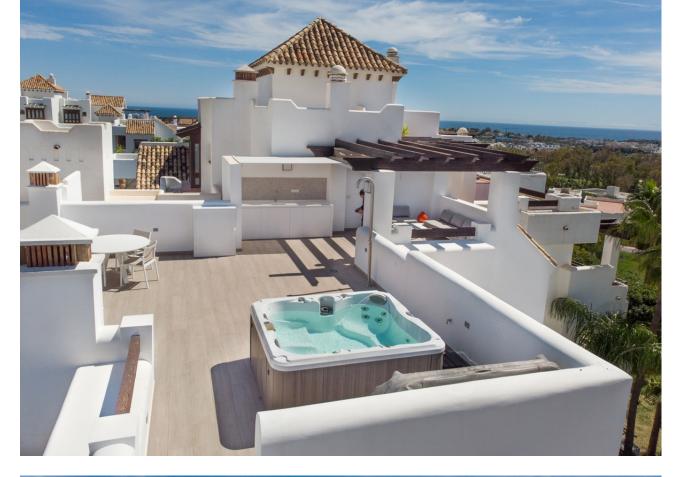

## Sales - Apartment - Benahavís 680.000€

Stunning duplex penthouse with spacious solarium, jacuzzi and panoramic sea and mountain views, Lomas del Marqués, Benahavís Stunning Lomas del Marqués duplex penthouse with terrace and spacious solarium, boasting 360 degree panoramic views. This amazing south west facing property has panoramic mountain and sea views. The jacuzzi and outdoor kitchen on the solarium enhance the outdoor living experience. The exclusive residential area Lomas del Marques is gated with 24-hour security. It's designed in the style of a traditional Andalusian white village by the architectural studio Hugo Torrico. They designed, among others, the famous Puente Romano and Marbella Club hotels. The community has two communal pool areas, amazing gardens and a gym. It is located within walking distance from a supermarket and an international school, close to the beach and a short drive will bring you to Puerto Banus, Marbella, Benahavis, San Pedro de Alcántara or Estepona. There are several Golf courses within a two kilometre radius and a trackman driving range across the street. The TrackMan Driving Range system is used by 96 of the World's top 100 golfers to improve their game and now you can sharpen up your game with the same transformational radar technology and mobile app.