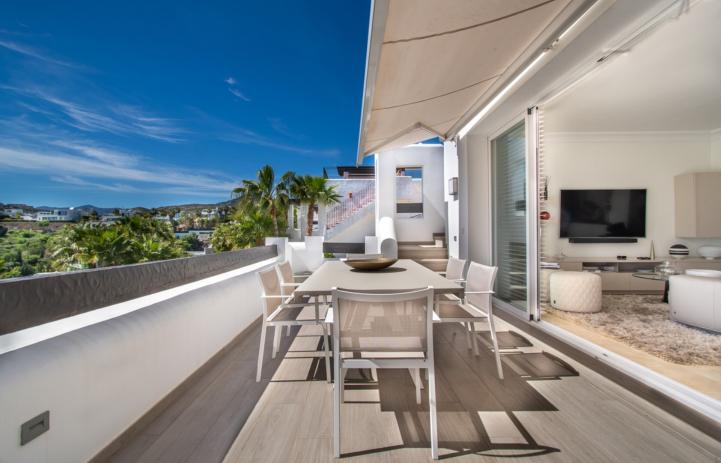

## Sales - Apartment - Benahavís 680.000€

Stunning duplex penthouse with spacious solarium, jacuzzi and panoramic sea and mountain views, Lomas del Marqués, Benahavís Stunning Lomas del Marqués duplex penthouse with terrace and spacious solarium, boasting 360 degree panoramic views. This amazing south west facing property has panoramic mountain and sea views. The jacuzzi and outdoor kitchen on the solarium enhance the outdoor living experience. The exclusive residential area Lomas del Marques is gated with 24-hour security. It's designed in the style of a traditional Andalusian white village by the architectural studio Hugo Torrico. They designed, among others, the famous Puente Romano and Marbella Club hotels. The community has two communal pool areas, amazing gardens and a gym. It is located within walking distance from a supermarket and an international school, close to the beach and a short drive will bring you to Puerto Banus, Marbella, Benahavis, San Pedro de Alcántara or Estepona. There are several Golf courses within a two kilometre radius and a trackman driving range across the street. The TrackMan Driving Range system is used by 96 of the World's top 100 golfers to improve their game and now you can sharpen up your game with the same transformational radar technology and mobile app.