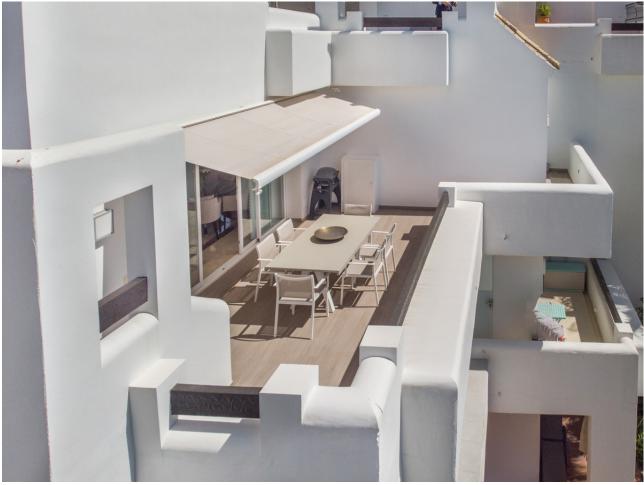

## Sales - Apartment - Benahavís 680.000€

Stunning duplex penthouse with spacious solarium, jacuzzi and panoramic sea and mountain views, Lomas del Marqués, Benahavís Stunning Lomas del Marqués duplex penthouse with terrace and spacious solarium, boasting 360 degree panoramic views. This amazing south west facing property has panoramic mountain and sea views. The jacuzzi and outdoor kitchen on the solarium enhance the outdoor living experience. The exclusive residential area Lomas del Marques is gated with 24-hour security. It's designed in the style of a traditional Andalusian white village by the architectural studio Hugo Torrico. They designed, among others, the famous Puente Romano and Marbella Club hotels. The community has two communal pool areas, amazing gardens and a gym. It is located within walking distance from a supermarket and an international school, close to the beach and a short drive will bring you to Puerto Banus, Marbella, Benahavis, San Pedro de Alcántara or Estepona. There are several Golf courses within a two kilometre radius and a trackman driving range across the street. The TrackMan Driving Range system is used by 96 of the World's top 100 golfers to improve their game and now you can sharpen up your game with the same transformational radar technology and mobile app.