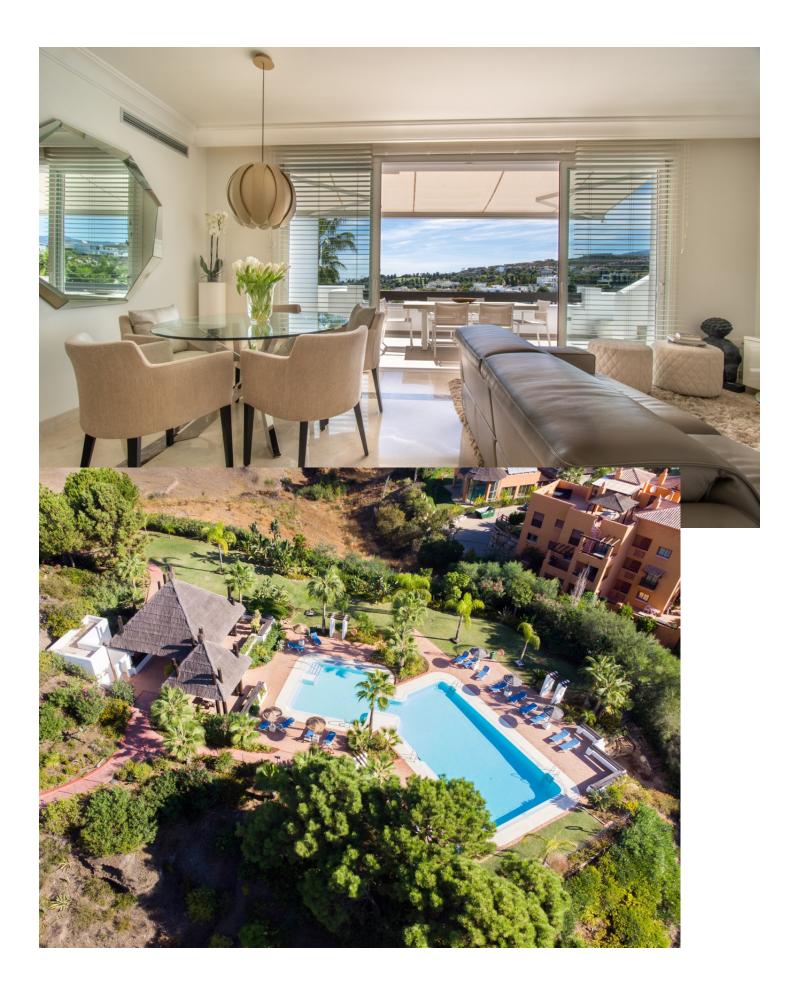

## Sales - Apartment - Benahavís 680.000€

Stunning duplex penthouse with spacious solarium, jacuzzi and panoramic sea and mountain views, Lomas del Marqués, Benahavís Stunning Lomas del Marqués duplex penthouse with terrace and spacious solarium, boasting 360 degree panoramic views. This amazing south west facing property has panoramic mountain and sea views. The jacuzzi and outdoor kitchen on the solarium enhance the outdoor living experience. The exclusive residential area Lomas del Marques is gated with 24-hour security. It's designed in the style of a traditional Andalusian white village by the architectural studio Hugo Torrico. They designed, among others, the famous Puente Romano and Marbella Club hotels. The community has two communal pool areas, amazing gardens and a gym. It is located within walking distance from a supermarket and an international school, close to the beach and a short drive will bring you to Puerto Banus, Marbella, Benahavis, San Pedro de Alcántara or Estepona. There are several Golf courses within a two kilometre radius and a trackman driving range across the street. The TrackMan Driving Range system is used by 96 of the World's top 100 golfers to improve their game and now you can sharpen up your game with the same transformational radar technology and mobile app.