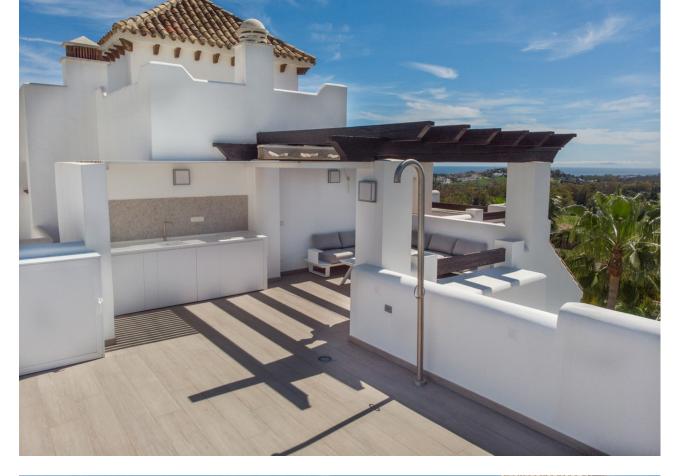

## Sales - Apartment - Benahavís 680.000€

Stunning duplex penthouse with spacious solarium, jacuzzi and panoramic sea and mountain views, Lomas del Marqués, Benahavís Stunning Lomas del Marqués duplex penthouse with terrace and spacious solarium, boasting 360 degree panoramic views. This amazing south west facing property has panoramic mountain and sea views. The jacuzzi and outdoor kitchen on the solarium enhance the outdoor living experience. The exclusive residential area Lomas del Marques is gated with 24-hour security. It's designed in the style of a traditional Andalusian white village by the architectural studio Hugo Torrico. They designed, among others, the famous Puente Romano and Marbella Club hotels. The community has two communal pool areas, amazing gardens and a gym. It is located within walking distance from a supermarket and an international school, close to the beach and a short drive will bring you to Puerto Banus, Marbella, Benahavis, San Pedro de Alcántara or Estepona. There are several Golf courses within a two kilometre radius and a trackman driving range across the street. The TrackMan Driving Range system is used by 96 of the World's top 100 golfers to improve their game and now you can sharpen up your game with the same transformational radar technology and mobile app.