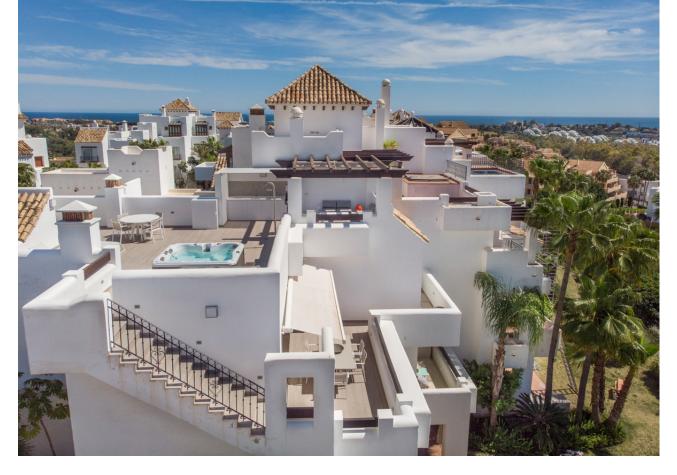

## Sales - Apartment - Benahavís 680.000€

Stunning duplex penthouse with spacious solarium, jacuzzi and panoramic sea and mountain views, Lomas del Marqués, Benahavís Stunning Lomas del Marqués duplex penthouse with terrace and spacious solarium, boasting 360 degree panoramic views. This amazing south west facing property has panoramic mountain and sea views. The jacuzzi and outdoor kitchen on the solarium enhance the outdoor living experience. The exclusive residential area Lomas del Marques is gated with 24-hour security. It's designed in the style of a traditional Andalusian white village by the architectural studio Hugo Torrico. They designed, among others, the famous Puente Romano and Marbella Club hotels. The community has two communal pool areas, amazing gardens and a gym. It is located within walking distance from a supermarket and an international school, close to the beach and a short drive will bring you to Puerto Banus, Marbella, Benahavis, San Pedro de Alcántara or Estepona. There are several Golf courses within a two kilometre radius and a trackman driving range across the street. The TrackMan Driving Range system is used by 96 of the World's top 100 golfers to improve their game and now you can sharpen up your game with the same transformational radar technology and mobile app.