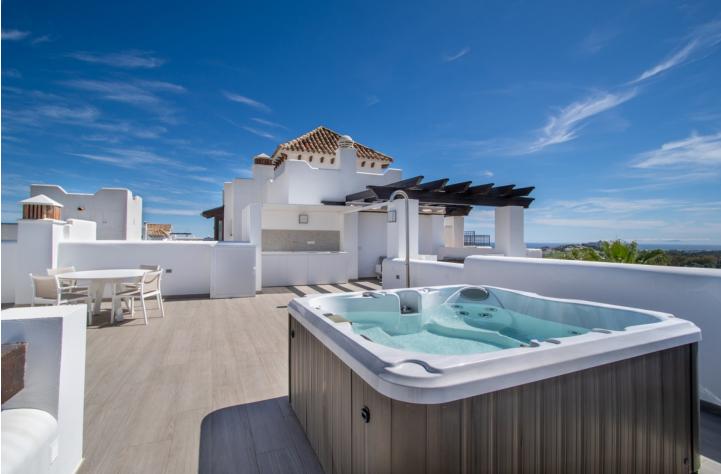

## Sales - Apartment - Benahavís 680.000€

Stunning duplex penthouse with spacious solarium, jacuzzi and panoramic sea and mountain views, Lomas del Marqués, Benahavís Stunning Lomas del Marqués duplex penthouse with terrace and spacious solarium, boasting 360 degree panoramic views. This amazing south west facing property has panoramic mountain and sea views. The jacuzzi and outdoor kitchen on the solarium enhance the outdoor living experience. The exclusive residential area Lomas del Marques is gated with 24-hour security. It's designed in the style of a traditional Andalusian white village by the architectural studio Hugo Torrico. They designed, among others, the famous Puente Romano and Marbella Club hotels. The community has two communal pool areas, amazing gardens and a gym. It is located within walking distance from a supermarket and an international school, close to the beach and a short drive will bring you to Puerto Banus, Marbella, Benahavis, San Pedro de Alcántara or Estepona. There are several Golf courses within a two kilometre radius and a trackman driving range across the street. The TrackMan Driving Range system is used by 96 of the World's top 100 golfers to improve their game and now you can sharpen up your game with the same transformational radar technology and mobile app.