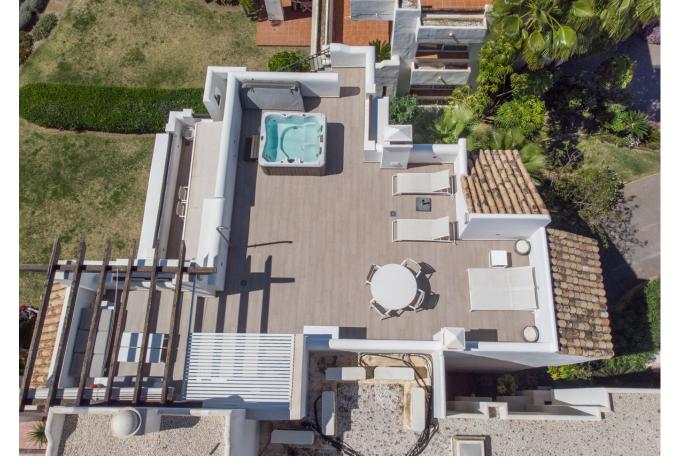

## Sales - Apartment - Benahavís 680.000€

Stunning duplex penthouse with spacious solarium, jacuzzi and panoramic sea and mountain views, Lomas del Marqués, Benahavís Stunning Lomas del Marqués duplex penthouse with terrace and spacious solarium, boasting 360 degree panoramic views. This amazing south west facing property has panoramic mountain and sea views. The jacuzzi and outdoor kitchen on the solarium enhance the outdoor living experience. The exclusive residential area Lomas del Marques is gated with 24-hour security. It's designed in the style of a traditional Andalusian white village by the architectural studio Hugo Torrico. They designed, among others, the famous Puente Romano and Marbella Club hotels. The community has two communal pool areas, amazing gardens and a gym. It is located within walking distance from a supermarket and an international school, close to the beach and a short drive will bring you to Puerto Banus, Marbella, Benahavis, San Pedro de Alcántara or Estepona. There are several Golf courses within a two kilometre radius and a trackman driving range across the street. The TrackMan Driving Range system is used by 96 of the World's top 100 golfers to improve their game and now you can sharpen up your game with the same transformational radar technology and mobile app.