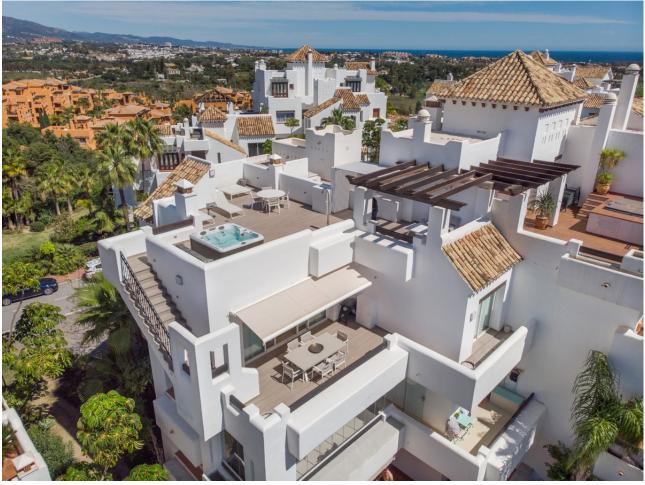

## Sales - Apartment - Benahavís 680.000€

Stunning duplex penthouse with spacious solarium, jacuzzi and panoramic sea and mountain views, Lomas del Marqués, Benahavís Stunning Lomas del Marqués duplex penthouse with terrace and spacious solarium, boasting 360 degree panoramic views. This amazing south west facing property has panoramic mountain and sea views. The jacuzzi and outdoor kitchen on the solarium enhance the outdoor living experience. The exclusive residential area Lomas del Marques is gated with 24-hour security. It's designed in the style of a traditional Andalusian white village by the architectural studio Hugo Torrico. They designed, among others, the famous Puente Romano and Marbella Club hotels. The community has two communal pool areas, amazing gardens and a gym. It is located within walking distance from a supermarket and an international school, close to the beach and a short drive will bring you to Puerto Banus, Marbella, Benahavis, San Pedro de Alcántara or Estepona. There are several Golf courses within a two kilometre radius and a trackman driving range across the street. The TrackMan Driving Range system is used by 96 of the World's top 100 golfers to improve their game and now you can sharpen up your game with the same transformational radar technology and mobile app.