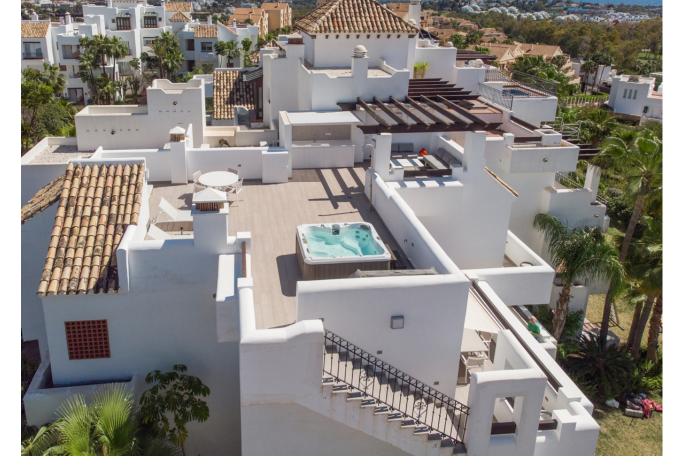

## Sales - Apartment - Benahavís 680.000€

Stunning duplex penthouse with spacious solarium, jacuzzi and panoramic sea and mountain views, Lomas del Marqués, Benahavís Stunning Lomas del Marqués duplex penthouse with terrace and spacious solarium, boasting 360 degree panoramic views. This amazing south west facing property has panoramic mountain and sea views. The jacuzzi and outdoor kitchen on the solarium enhance the outdoor living experience. The exclusive residential area Lomas del Marques is gated with 24-hour security. It's designed in the style of a traditional Andalusian white village by the architectural studio Hugo Torrico. They designed, among others, the famous Puente Romano and Marbella Club hotels. The community has two communal pool areas, amazing gardens and a gym. It is located within walking distance from a supermarket and an international school, close to the beach and a short drive will bring you to Puerto Banus, Marbella, Benahavis, San Pedro de Alcántara or Estepona. There are several Golf courses within a two kilometre radius and a trackman driving range across the street. The TrackMan Driving Range system is used by 96 of the World's top 100 golfers to improve their game and now you can sharpen up your game with the same transformational radar technology and mobile app.