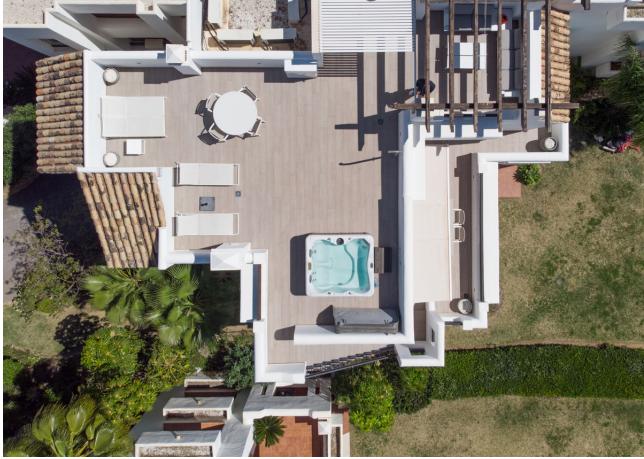

## Sales - Apartment - Benahavís 680.000€

Stunning duplex penthouse with spacious solarium, jacuzzi and panoramic sea and mountain views, Lomas del Marqués, Benahavís Stunning Lomas del Marqués duplex penthouse with terrace and spacious solarium, boasting 360 degree panoramic views. This amazing south west facing property has panoramic mountain and sea views. The jacuzzi and outdoor kitchen on the solarium enhance the outdoor living experience. The exclusive residential area Lomas del Marques is gated with 24-hour security. It's designed in the style of a traditional Andalusian white village by the architectural studio Hugo Torrico. They designed, among others, the famous Puente Romano and Marbella Club hotels. The community has two communal pool areas, amazing gardens and a gym. It is located within walking distance from a supermarket and an international school, close to the beach and a short drive will bring you to Puerto Banus, Marbella, Benahavis, San Pedro de Alcántara or Estepona. There are several Golf courses within a two kilometre radius and a trackman driving range across the street. The TrackMan Driving Range system is used by 96 of the World's top 100 golfers to improve their game and now you can sharpen up your game with the same transformational radar technology and mobile app.