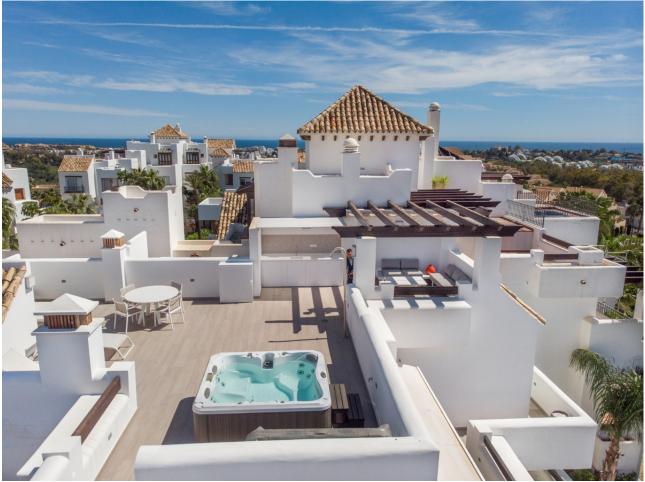

## Sales - Apartment - Benahavís 680.000€

Stunning duplex penthouse with spacious solarium, jacuzzi and panoramic sea and mountain views, Lomas del Marqués, Benahavís Stunning Lomas del Marqués duplex penthouse with terrace and spacious solarium, boasting 360 degree panoramic views. This amazing south west facing property has panoramic mountain and sea views. The jacuzzi and outdoor kitchen on the solarium enhance the outdoor living experience. The exclusive residential area Lomas del Marques is gated with 24-hour security. It's designed in the style of a traditional Andalusian white village by the architectural studio Hugo Torrico. They designed, among others, the famous Puente Romano and Marbella Club hotels. The community has two communal pool areas, amazing gardens and a gym. It is located within walking distance from a supermarket and an international school, close to the beach and a short drive will bring you to Puerto Banus, Marbella, Benahavis, San Pedro de Alcántara or Estepona. There are several Golf courses within a two kilometre radius and a trackman driving range across the street. The TrackMan Driving Range system is used by 96 of the World's top 100 golfers to improve their game and now you can sharpen up your game with the same transformational radar technology and mobile app.