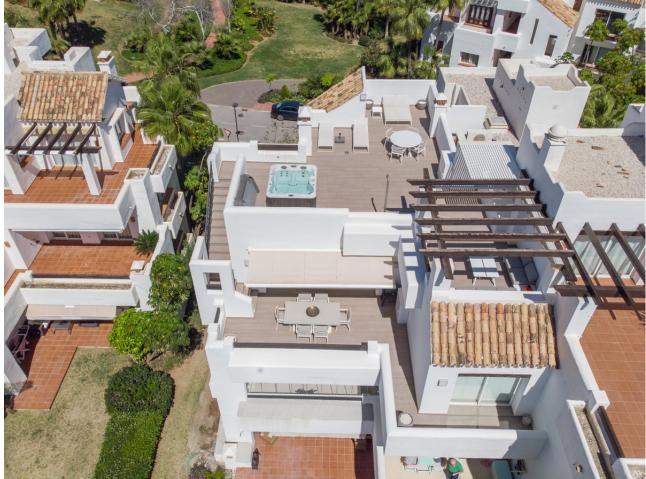

## Sales - Apartment - Benahavís 680.000€

Stunning duplex penthouse with spacious solarium, jacuzzi and panoramic sea and mountain views, Lomas del Marqués, Benahavís Stunning Lomas del Marqués duplex penthouse with terrace and spacious solarium, boasting 360 degree panoramic views. This amazing south west facing property has panoramic mountain and sea views. The jacuzzi and outdoor kitchen on the solarium enhance the outdoor living experience. The exclusive residential area Lomas del Marques is gated with 24-hour security. It's designed in the style of a traditional Andalusian white village by the architectural studio Hugo Torrico. They designed, among others, the famous Puente Romano and Marbella Club hotels. The community has two communal pool areas, amazing gardens and a gym. It is located within walking distance from a supermarket and an international school, close to the beach and a short drive will bring you to Puerto Banus, Marbella, Benahavis, San Pedro de Alcántara or Estepona. There are several Golf courses within a two kilometre radius and a trackman driving range across the street. The TrackMan Driving Range system is used by 96 of the World's top 100 golfers to improve their game and now you can sharpen up your game with the same transformational radar technology and mobile app.