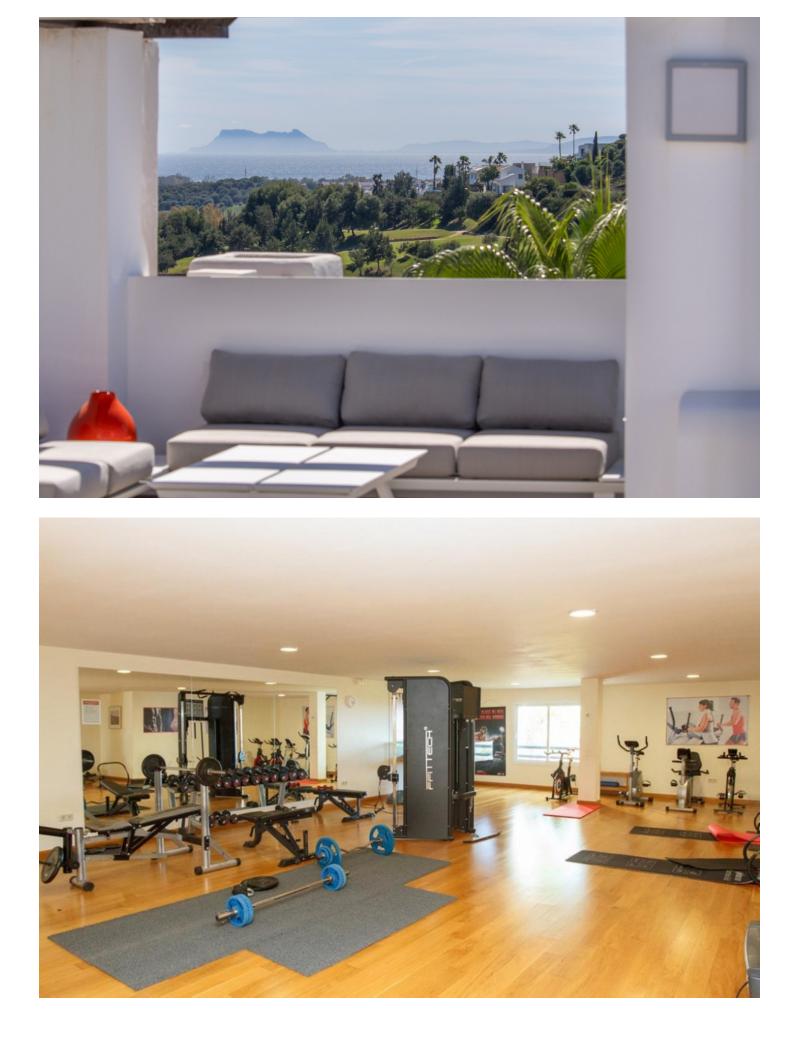

## Sales - Apartment - Benahavís 680.000€

Stunning duplex penthouse with spacious solarium, jacuzzi and panoramic sea and mountain views, Lomas del Marqués, Benahavís Stunning Lomas del Marqués duplex penthouse with terrace and spacious solarium, boasting 360 degree panoramic views. This amazing south west facing property has panoramic mountain and sea views. The jacuzzi and outdoor kitchen on the solarium enhance the outdoor living experience. The exclusive residential area Lomas del Marques is gated with 24-hour security. It's designed in the style of a traditional Andalusian white village by the architectural studio Hugo Torrico. They designed, among others, the famous Puente Romano and Marbella Club hotels. The community has two communal pool areas, amazing gardens and a gym. It is located within walking distance from a supermarket and an international school, close to the beach and a short drive will bring you to Puerto Banus, Marbella, Benahavis, San Pedro de Alcántara or Estepona. There are several Golf courses within a two kilometre radius and a trackman driving range across the street. The TrackMan Driving Range system is used by 96 of the World's top 100 golfers to improve their game and now you can sharpen up your game with the same transformational radar technology and mobile app.