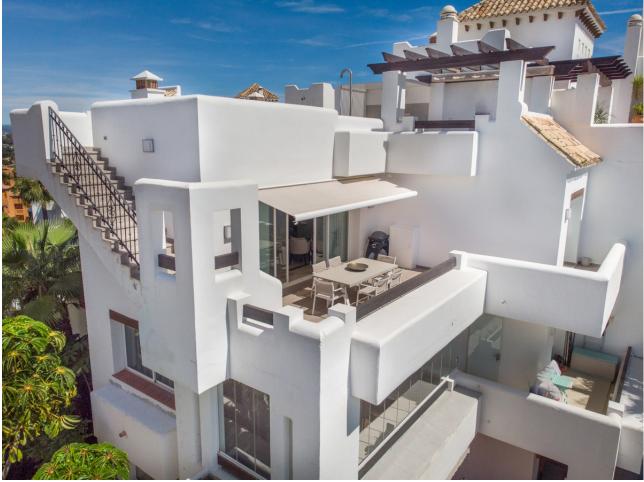

## Sales - Apartment - Benahavís 680.000€

Stunning duplex penthouse with spacious solarium, jacuzzi and panoramic sea and mountain views, Lomas del Marqués, Benahavís Stunning Lomas del Marqués duplex penthouse with terrace and spacious solarium, boasting 360 degree panoramic views. This amazing south west facing property has panoramic mountain and sea views. The jacuzzi and outdoor kitchen on the solarium enhance the outdoor living experience. The exclusive residential area Lomas del Marques is gated with 24-hour security. It's designed in the style of a traditional Andalusian white village by the architectural studio Hugo Torrico. They designed, among others, the famous Puente Romano and Marbella Club hotels. The community has two communal pool areas, amazing gardens and a gym. It is located within walking distance from a supermarket and an international school, close to the beach and a short drive will bring you to Puerto Banus, Marbella, Benahavis, San Pedro de Alcántara or Estepona. There are several Golf courses within a two kilometre radius and a trackman driving range across the street. The TrackMan Driving Range system is used by 96 of the World's top 100 golfers to improve their game and now you can sharpen up your game with the same transformational radar technology and mobile app.