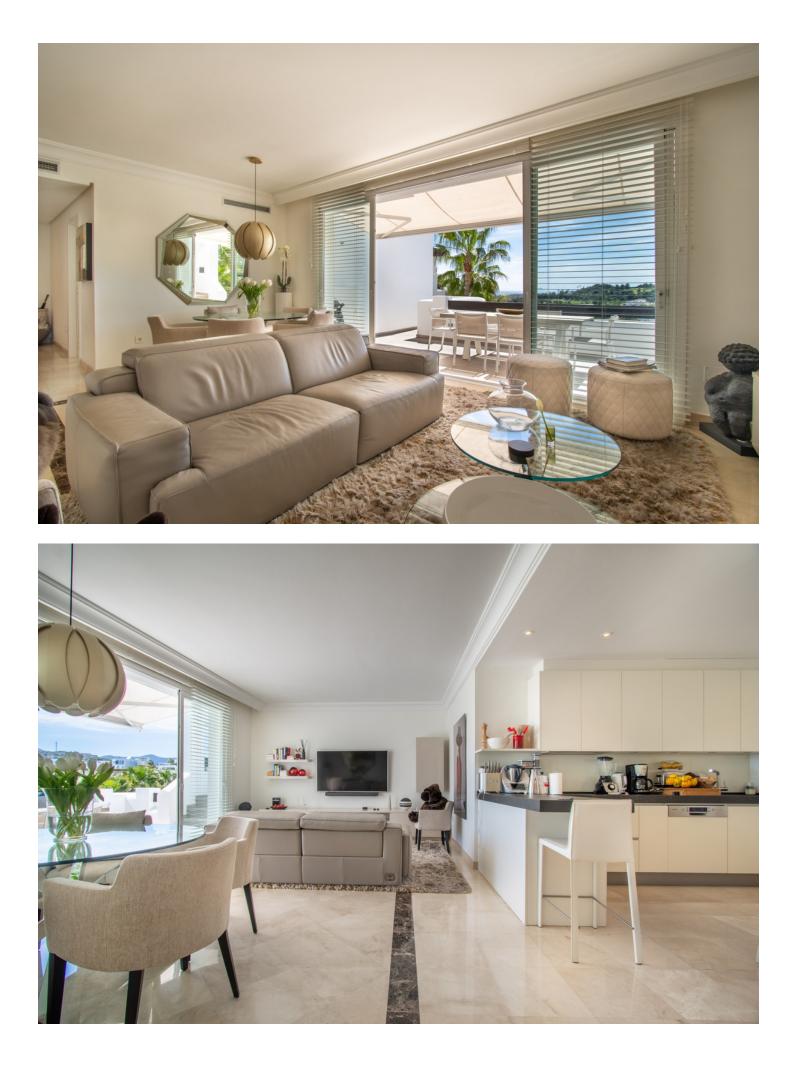

## Sales - Apartment - Benahavís 680.000€

Stunning duplex penthouse with spacious solarium, jacuzzi and panoramic sea and mountain views, Lomas del Marqués, Benahavís Stunning Lomas del Marqués duplex penthouse with terrace and spacious solarium, boasting 360 degree panoramic views. This amazing south west facing property has panoramic mountain and sea views. The jacuzzi and outdoor kitchen on the solarium enhance the outdoor living experience. The exclusive residential area Lomas del Marques is gated with 24-hour security. It's designed in the style of a traditional Andalusian white village by the architectural studio Hugo Torrico. They designed, among others, the famous Puente Romano and Marbella Club hotels. The community has two communal pool areas, amazing gardens and a gym. It is located within walking distance from a supermarket and an international school, close to the beach and a short drive will bring you to Puerto Banus, Marbella, Benahavis, San Pedro de Alcántara or Estepona. There are several Golf courses within a two kilometre radius and a trackman driving range across the street. The TrackMan Driving Range system is used by 96 of the World's top 100 golfers to improve their game and now you can sharpen up your game with the same transformational radar technology and mobile app.