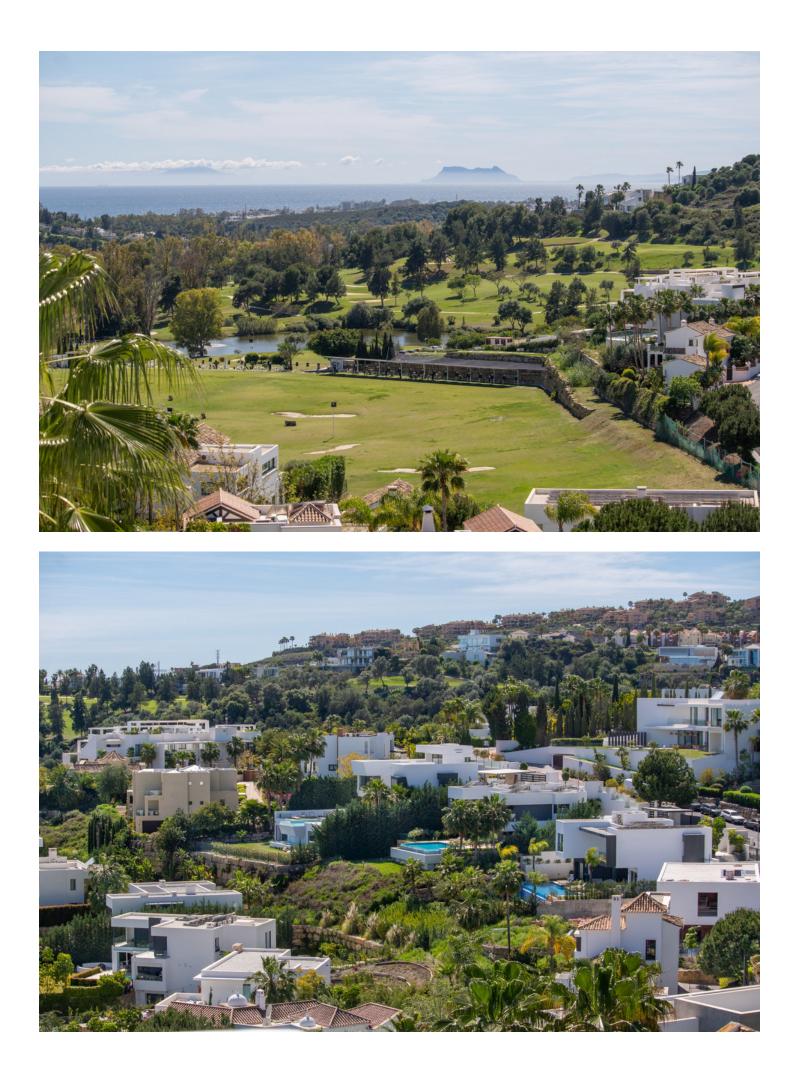

## Sales - Apartment - Benahavís 680.000€

Stunning duplex penthouse with spacious solarium, jacuzzi and panoramic sea and mountain views, Lomas del Marqués, Benahavís Stunning Lomas del Marqués duplex penthouse with terrace and spacious solarium, boasting 360 degree panoramic views. This amazing south west facing property has panoramic mountain and sea views. The jacuzzi and outdoor kitchen on the solarium enhance the outdoor living experience. The exclusive residential area Lomas del Marques is gated with 24-hour security. It's designed in the style of a traditional Andalusian white village by the architectural studio Hugo Torrico. They designed, among others, the famous Puente Romano and Marbella Club hotels. The community has two communal pool areas, amazing gardens and a gym. It is located within walking distance from a supermarket and an international school, close to the beach and a short drive will bring you to Puerto Banus, Marbella, Benahavis, San Pedro de Alcántara or Estepona. There are several Golf courses within a two kilometre radius and a trackman driving range across the street. The TrackMan Driving Range system is used by 96 of the World's top 100 golfers to improve their game and now you can sharpen up your game with the same transformational radar technology and mobile app.