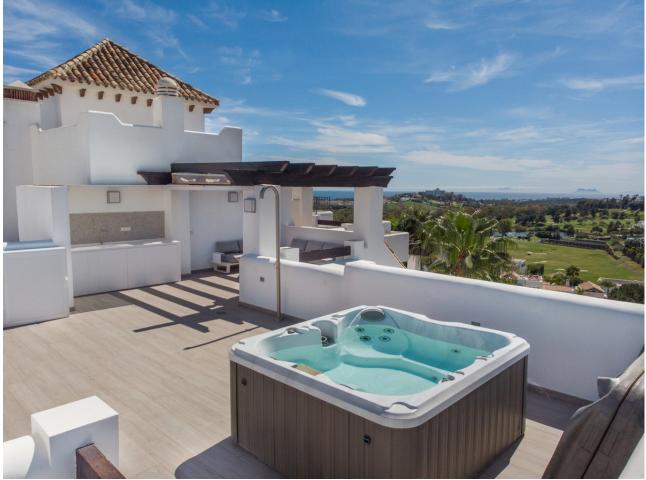

## Sales - Apartment - Benahavís 680.000€

Stunning duplex penthouse with spacious solarium, jacuzzi and panoramic sea and mountain views, Lomas del Marqués, Benahavís Stunning Lomas del Marqués duplex penthouse with terrace and spacious solarium, boasting 360 degree panoramic views. This amazing south west facing property has panoramic mountain and sea views. The jacuzzi and outdoor kitchen on the solarium enhance the outdoor living experience. The exclusive residential area Lomas del Marques is gated with 24-hour security. It's designed in the style of a traditional Andalusian white village by the architectural studio Hugo Torrico. They designed, among others, the famous Puente Romano and Marbella Club hotels. The community has two communal pool areas, amazing gardens and a gym. It is located within walking distance from a supermarket and an international school, close to the beach and a short drive will bring you to Puerto Banus, Marbella, Benahavis, San Pedro de Alcántara or Estepona. There are several Golf courses within a two kilometre radius and a trackman driving range across the street. The TrackMan Driving Range system is used by 96 of the World's top 100 golfers to improve their game and now you can sharpen up your game with the same transformational radar technology and mobile app.