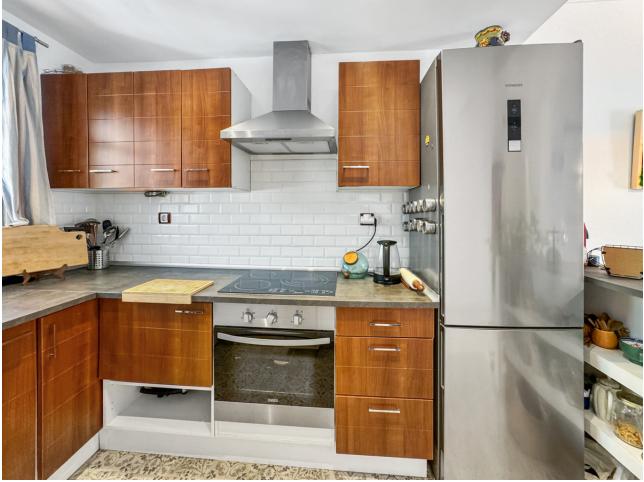

## Apartment

Community: 1,908 EUR / year IBI: 603 EUR / year

Rubbish: 92 EUR / year

Holiday Homes Investment Luxury Resale Contemporary

\*\*\* Spectacular Duplex Apartment in Front of the Golf in Marbella \*\*\* 2 Bedrooms and 1 Bathroom \*\*\* Private Terrace and Solarium of 40 m2 \*\*\* Stunning Views of the Golf Course and La Concha Mountain \*\*\* Fully Equipped Renovated Kitchen Siemens \*\*\* Condition Excellent hours \*\*\* Marble Floors \*\*\* Centralized Air Conditioning \*\*\* Underground Parking Space \*\*\* Gated Complex with Swimming Pools, Fountains and Mature Gardens \*\*\* 24-hour Security and Concierge \*\*\* Location Ideal In Front of the Aloha Golf Course \*\*\* Easy Access to Marbella and Puerto Banús \*\*\* Surrounded by Golf Courses, Beaches, Restaurants, International Schools and Other Services \*\*\* Ask for the Video!!! \*\*\*

| Setting<br>Close To Golf<br>Close To Port<br>Close To Shops<br>Close To Sea<br>Close To Town<br>Close To Schools<br>Close To Schools<br>Close To Forest<br>Close To Marina<br>Urbanisation | Condition<br>Excellent                                                                                                                                                                                | Pool<br>Communal<br>Children`s Pool         | Climate Control                                                 |
|--------------------------------------------------------------------------------------------------------------------------------------------------------------------------------------------|-------------------------------------------------------------------------------------------------------------------------------------------------------------------------------------------------------|---------------------------------------------|-----------------------------------------------------------------|
| Views<br>Mountain<br>Golf<br>Panoramic<br>Garden<br>Forest                                                                                                                                 | Features<br>Lift<br>Fitted Wardrobes<br>Near Transport<br>Private Terrace<br>Solarium<br>Satellite TV<br>WiFi<br>Storage Room<br>Ensuite Bathroom<br>Marble Flooring<br>Double Glazing<br>Fiber Optic | Furniture<br>Optional                       | Kitchen<br>Fully Fitted                                         |
| Garden<br>Communal<br>Landscaped                                                                                                                                                           | Security<br>Gated Complex<br>Entry Phone<br>Alarm System<br>Safe                                                                                                                                      | Parking<br>Underground<br>Garage<br>Private | Utilities<br>Electricity<br>Drinkable Water<br>Telephone<br>Gas |
| Category<br>Golf                                                                                                                                                                           |                                                                                                                                                                                                       |                                             |                                                                 |