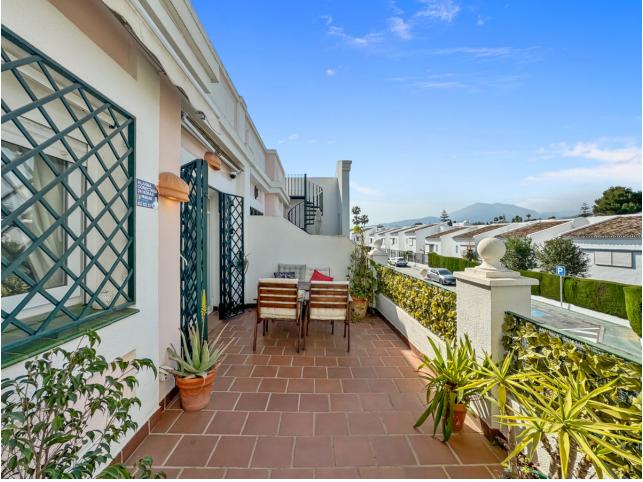

## Apartment

Community: 1,908 EUR / year IBI: 603 EUR / year

Rubbish: 92 EUR / year

Holiday Homes Investment Luxury Resale Contemporary

\*\*\* Spectacular Duplex Apartment in Front of the Golf in Marbella \*\*\* 2 Bedrooms and 1 Bathroom \*\*\* Private Terrace and Solarium of 40 m2 \*\*\* Stunning Views of the Golf Course and La Concha Mountain \*\*\* Fully Equipped Renovated Kitchen Siemens \*\*\* Condition Excellent hours \*\*\* Marble Floors \*\*\* Centralized Air Conditioning \*\*\* Underground Parking Space \*\*\* Gated Complex with Swimming Pools, Fountains and Mature Gardens \*\*\* 24-hour Security and Concierge \*\*\* Location Ideal In Front of the Aloha Golf Course \*\*\* Easy Access to Marbella and Puerto Banús \*\*\* Surrounded by Golf Courses, Beaches, Restaurants, International Schools and Other Services \*\*\* Ask for the Video!!! \*\*\*

| Setting<br>Close To Golf<br>Close To Port<br>Close To Shops<br>Close To Sea<br>Close To Town<br>Close To Schools<br>Close To Schools<br>Close To Forest<br>Close To Marina<br>Urbanisation | Condition<br>Excellent                                                                                                                                                                                | Pool<br>Communal<br>Children`s Pool         | Climate Control                                                 |
|--------------------------------------------------------------------------------------------------------------------------------------------------------------------------------------------|-------------------------------------------------------------------------------------------------------------------------------------------------------------------------------------------------------|---------------------------------------------|-----------------------------------------------------------------|
| Views<br>Mountain<br>Golf<br>Panoramic<br>Garden<br>Forest                                                                                                                                 | Features<br>Lift<br>Fitted Wardrobes<br>Near Transport<br>Private Terrace<br>Solarium<br>Satellite TV<br>WiFi<br>Storage Room<br>Ensuite Bathroom<br>Marble Flooring<br>Double Glazing<br>Fiber Optic | Furniture<br>Optional                       | Kitchen<br>Fully Fitted                                         |
| Garden<br>Communal<br>Landscaped                                                                                                                                                           | Security<br>Gated Complex<br>Entry Phone<br>Alarm System<br>Safe                                                                                                                                      | Parking<br>Underground<br>Garage<br>Private | Utilities<br>Electricity<br>Drinkable Water<br>Telephone<br>Gas |
| Category<br>Golf                                                                                                                                                                           |                                                                                                                                                                                                       |                                             |                                                                 |