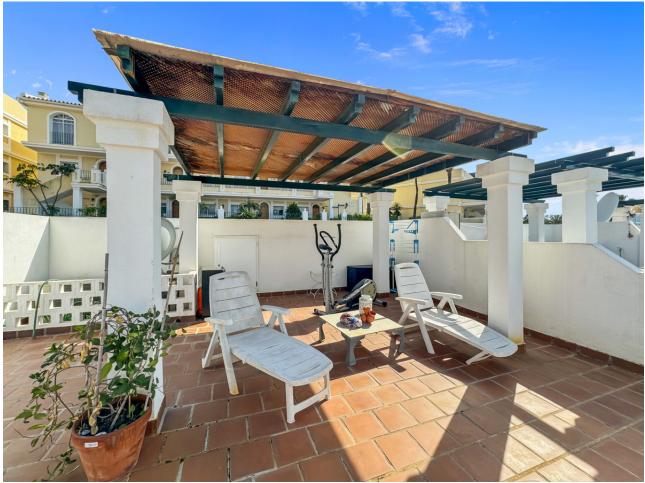

## Apartment

Community: 1,908 EUR / year IBI: 603 EUR / year

Rubbish: 92 EUR / year

Holiday Homes Investment Luxury Resale Contemporary

\*\*\* Spectacular Duplex Apartment in Front of the Golf in Marbella \*\*\* 2 Bedrooms and 1 Bathroom \*\*\* Private Terrace and Solarium of 40 m2 \*\*\* Stunning Views of the Golf Course and La Concha Mountain \*\*\* Fully Equipped Renovated Kitchen Siemens \*\*\* Condition Excellent hours \*\*\* Marble Floors \*\*\* Centralized Air Conditioning \*\*\* Underground Parking Space \*\*\* Gated Complex with Swimming Pools, Fountains and Mature Gardens \*\*\* 24-hour Security and Concierge \*\*\* Location Ideal In Front of the Aloha Golf Course \*\*\* Easy Access to Marbella and Puerto Banús \*\*\* Surrounded by Golf Courses, Beaches, Restaurants, International Schools and Other Services \*\*\* Ask for the Video!!! \*\*\*