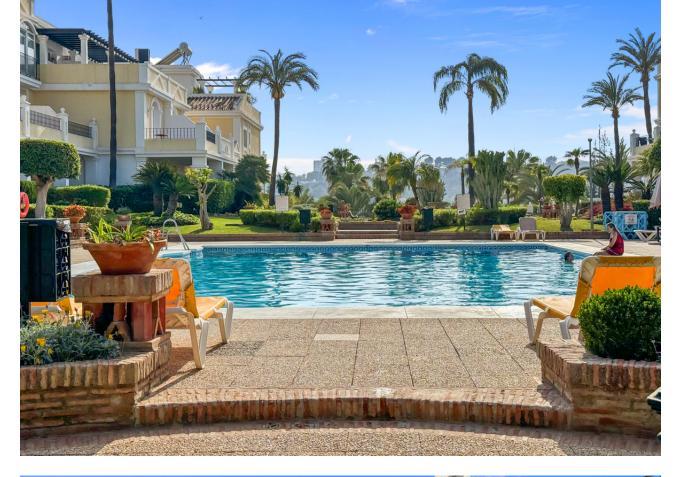

## Apartment

Community: 1,908 EUR / year IBI: 603 EUR / year

Rubbish: 92 EUR / year

Holiday Homes Investment Luxury Resale Contemporary

\*\*\* Spectacular Duplex Apartment in Front of the Golf in Marbella \*\*\* 2 Bedrooms and 1 Bathroom \*\*\* Private Terrace and Solarium of 40 m2 \*\*\* Stunning Views of the Golf Course and La Concha Mountain \*\*\* Fully Equipped Renovated Kitchen Siemens \*\*\* Condition Excellent hours \*\*\* Marble Floors \*\*\* Centralized Air Conditioning \*\*\* Underground Parking Space \*\*\* Gated Complex with Swimming Pools, Fountains and Mature Gardens \*\*\* 24-hour Security and Concierge \*\*\* Location Ideal In Front of the Aloha Golf Course \*\*\* Easy Access to Marbella and Puerto Banús \*\*\* Surrounded by Golf Courses, Beaches, Restaurants, International Schools and Other Services \*\*\* Ask for the Video!!! \*\*\*

| Setting<br>Close To Golf<br>Close To Port<br>Close To Shops<br>Close To Sea<br>Close To Town<br>Close To Schools<br>Close To Schools<br>Close To Forest<br>Close To Marina<br>Urbanisation | Condition<br>Excellent                                                                                                                                                                                | Pool<br>Communal<br>Children`s Pool         | Climate Control                                                 |
|--------------------------------------------------------------------------------------------------------------------------------------------------------------------------------------------|-------------------------------------------------------------------------------------------------------------------------------------------------------------------------------------------------------|---------------------------------------------|-----------------------------------------------------------------|
| Views<br>Mountain<br>Golf<br>Panoramic<br>Garden<br>Forest                                                                                                                                 | Features<br>Lift<br>Fitted Wardrobes<br>Near Transport<br>Private Terrace<br>Solarium<br>Satellite TV<br>WiFi<br>Storage Room<br>Ensuite Bathroom<br>Marble Flooring<br>Double Glazing<br>Fiber Optic | Furniture<br>Optional                       | Kitchen<br>Fully Fitted                                         |
| Garden<br>Communal<br>Landscaped                                                                                                                                                           | Security<br>Gated Complex<br>Entry Phone<br>Alarm System<br>Safe                                                                                                                                      | Parking<br>Underground<br>Garage<br>Private | Utilities<br>Electricity<br>Drinkable Water<br>Telephone<br>Gas |
| Category<br>Golf                                                                                                                                                                           |                                                                                                                                                                                                       |                                             |                                                                 |