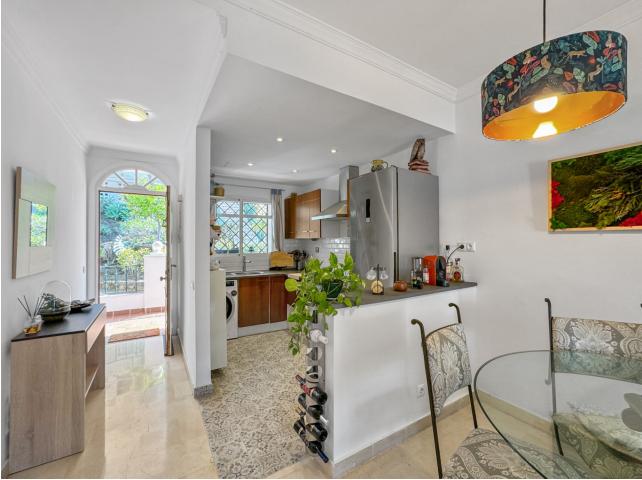

## Apartment

Community: 1,908 EUR / year IBI: 603 EUR / year

Rubbish: 92 EUR / year

Holiday Homes Investment Luxury Resale Contemporary

\*\*\* Spectacular Duplex Apartment in Front of the Golf in Marbella \*\*\* 2 Bedrooms and 1 Bathroom \*\*\* Private Terrace and Solarium of 40 m2 \*\*\* Stunning Views of the Golf Course and La Concha Mountain \*\*\* Fully Equipped Renovated Kitchen Siemens \*\*\* Condition Excellent hours \*\*\* Marble Floors \*\*\* Centralized Air Conditioning \*\*\* Underground Parking Space \*\*\* Gated Complex with Swimming Pools, Fountains and Mature Gardens \*\*\* 24-hour Security and Concierge \*\*\* Location Ideal In Front of the Aloha Golf Course \*\*\* Easy Access to Marbella and Puerto Banús \*\*\* Surrounded by Golf Courses, Beaches, Restaurants, International Schools and Other Services \*\*\* Ask for the Video!!! \*\*\*