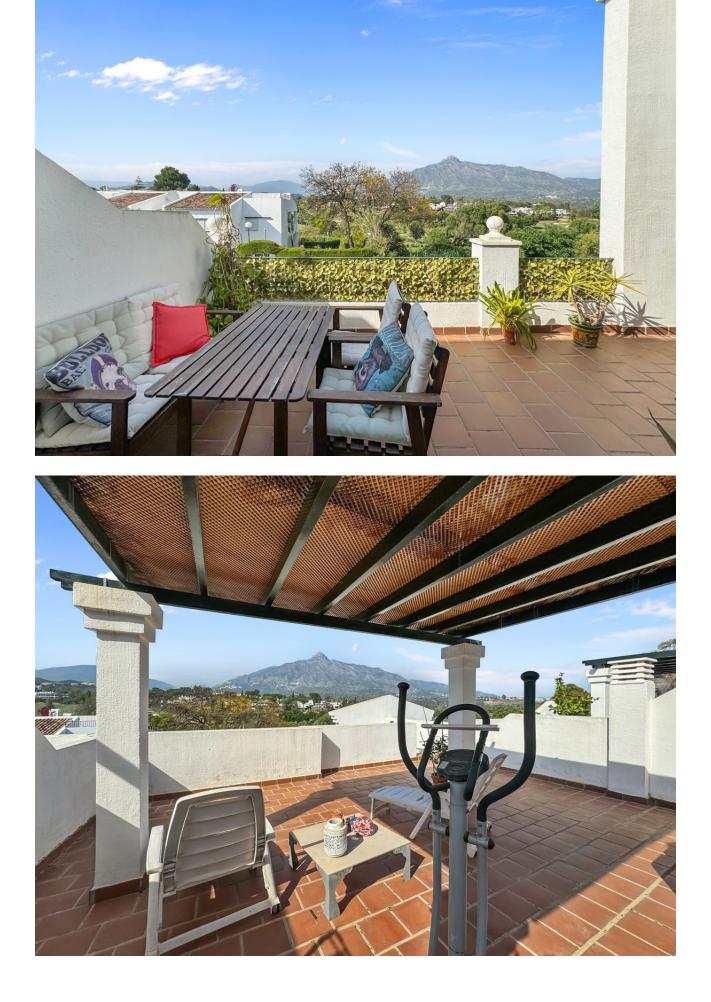

## Apartment

Community: 1,908 EUR / year IBI: 603 EUR / year

Rubbish: 92 EUR / year

Holiday Homes Investment Luxury Resale Contemporary

\*\*\* Spectacular Duplex Apartment in Front of the Golf in Marbella \*\*\* 2 Bedrooms and 1 Bathroom \*\*\* Private Terrace and Solarium of 40 m2 \*\*\* Stunning Views of the Golf Course and La Concha Mountain \*\*\* Fully Equipped Renovated Kitchen Siemens \*\*\* Condition Excellent hours \*\*\* Marble Floors \*\*\* Centralized Air Conditioning \*\*\* Underground Parking Space \*\*\* Gated Complex with Swimming Pools, Fountains and Mature Gardens \*\*\* 24-hour Security and Concierge \*\*\* Location Ideal In Front of the Aloha Golf Course \*\*\* Easy Access to Marbella and Puerto Banús \*\*\* Surrounded by Golf Courses, Beaches, Restaurants, International Schools and Other Services \*\*\* Ask for the Video!!! \*\*\*

| Setting<br>Close To Golf<br>Close To Port<br>Close To Shops<br>Close To Sea<br>Close To Town<br>Close To Schools<br>Close To Schools<br>Close To Forest<br>Close To Marina<br>Urbanisation | Condition<br>Excellent                                                                                                                                                                                | Pool<br>Communal<br>Children`s Pool         | Climate Control                                                 |
|--------------------------------------------------------------------------------------------------------------------------------------------------------------------------------------------|-------------------------------------------------------------------------------------------------------------------------------------------------------------------------------------------------------|---------------------------------------------|-----------------------------------------------------------------|
| Views<br>Mountain<br>Golf<br>Panoramic<br>Garden<br>Forest                                                                                                                                 | Features<br>Lift<br>Fitted Wardrobes<br>Near Transport<br>Private Terrace<br>Solarium<br>Satellite TV<br>WiFi<br>Storage Room<br>Ensuite Bathroom<br>Marble Flooring<br>Double Glazing<br>Fiber Optic | Furniture<br>Optional                       | Kitchen<br>Fully Fitted                                         |
| Garden<br>Communal<br>Landscaped                                                                                                                                                           | Security<br>Gated Complex<br>Entry Phone<br>Alarm System<br>Safe                                                                                                                                      | Parking<br>Underground<br>Garage<br>Private | Utilities<br>Electricity<br>Drinkable Water<br>Telephone<br>Gas |
| Category<br>Golf                                                                                                                                                                           |                                                                                                                                                                                                       |                                             |                                                                 |