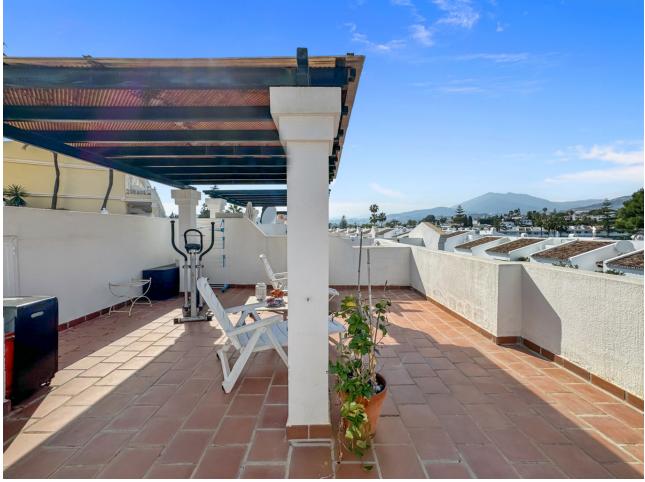

## Apartment

Community: 1,908 EUR / year IBI: 603 EUR / year

Rubbish: 92 EUR / year

Holiday Homes Investment Luxury Resale Contemporary

\*\*\* Spectacular Duplex Apartment in Front of the Golf in Marbella \*\*\* 2 Bedrooms and 1 Bathroom \*\*\* Private Terrace and Solarium of 40 m2 \*\*\* Stunning Views of the Golf Course and La Concha Mountain \*\*\* Fully Equipped Renovated Kitchen Siemens \*\*\* Condition Excellent hours \*\*\* Marble Floors \*\*\* Centralized Air Conditioning \*\*\* Underground Parking Space \*\*\* Gated Complex with Swimming Pools, Fountains and Mature Gardens \*\*\* 24-hour Security and Concierge \*\*\* Location Ideal In Front of the Aloha Golf Course \*\*\* Easy Access to Marbella and Puerto Banús \*\*\* Surrounded by Golf Courses, Beaches, Restaurants, International Schools and Other Services \*\*\* Ask for the Video!!! \*\*\*