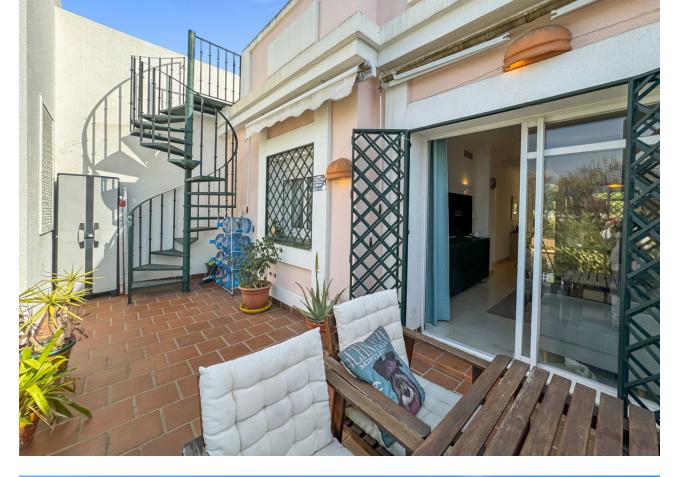

## Apartment

Community: 1,908 EUR / year IBI: 603 EUR / year

Rubbish: 92 EUR / year

Holiday Homes Investment Luxury Resale Contemporary

\*\*\* Spectacular Duplex Apartment in Front of the Golf in Marbella \*\*\* 2 Bedrooms and 1 Bathroom \*\*\* Private Terrace and Solarium of 40 m2 \*\*\* Stunning Views of the Golf Course and La Concha Mountain \*\*\* Fully Equipped Renovated Kitchen Siemens \*\*\* Condition Excellent hours \*\*\* Marble Floors \*\*\* Centralized Air Conditioning \*\*\* Underground Parking Space \*\*\* Gated Complex with Swimming Pools, Fountains and Mature Gardens \*\*\* 24-hour Security and Concierge \*\*\* Location Ideal In Front of the Aloha Golf Course \*\*\* Easy Access to Marbella and Puerto Banús \*\*\* Surrounded by Golf Courses, Beaches, Restaurants, International Schools and Other Services \*\*\* Ask for the Video!!! \*\*\*

| Setting<br>Close To Golf<br>Close To Port<br>Close To Shops<br>Close To Sea<br>Close To Town<br>Close To Schools<br>Close To Schools<br>Close To Forest<br>Close To Marina<br>Urbanisation | Condition<br>Excellent                                                                                                                                                                                | Pool<br>Communal<br>Children`s Pool         | Climate Control                                                 |
|--------------------------------------------------------------------------------------------------------------------------------------------------------------------------------------------|-------------------------------------------------------------------------------------------------------------------------------------------------------------------------------------------------------|---------------------------------------------|-----------------------------------------------------------------|
| Views<br>Mountain<br>Golf<br>Panoramic<br>Garden<br>Forest                                                                                                                                 | Features<br>Lift<br>Fitted Wardrobes<br>Near Transport<br>Private Terrace<br>Solarium<br>Satellite TV<br>WiFi<br>Storage Room<br>Ensuite Bathroom<br>Marble Flooring<br>Double Glazing<br>Fiber Optic | Furniture<br>Optional                       | Kitchen<br>Fully Fitted                                         |
| Garden<br>Communal<br>Landscaped                                                                                                                                                           | Security<br>Gated Complex<br>Entry Phone<br>Alarm System<br>Safe                                                                                                                                      | Parking<br>Underground<br>Garage<br>Private | Utilities<br>Electricity<br>Drinkable Water<br>Telephone<br>Gas |
| Category<br>Golf                                                                                                                                                                           |                                                                                                                                                                                                       |                                             |                                                                 |