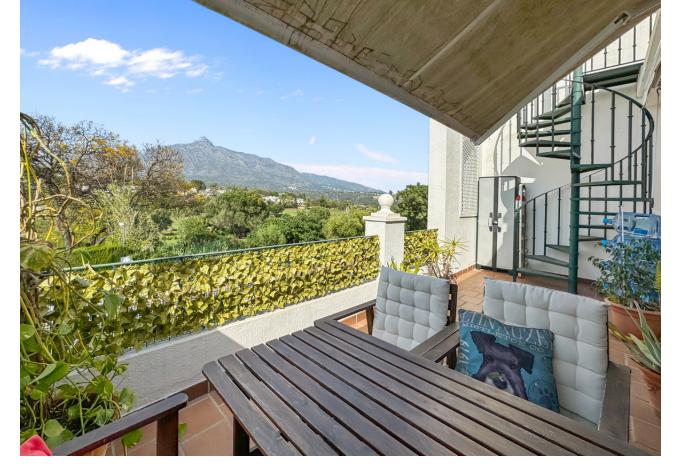

## Apartment

Community: 1,908 EUR / year IBI: 603 EUR / year

Rubbish: 92 EUR / year

Holiday Homes Investment Luxury Resale Contemporary

\*\*\* Spectacular Duplex Apartment in Front of the Golf in Marbella \*\*\* 2 Bedrooms and 1 Bathroom \*\*\* Private Terrace and Solarium of 40 m2 \*\*\* Stunning Views of the Golf Course and La Concha Mountain \*\*\* Fully Equipped Renovated Kitchen Siemens \*\*\* Condition Excellent hours \*\*\* Marble Floors \*\*\* Centralized Air Conditioning \*\*\* Underground Parking Space \*\*\* Gated Complex with Swimming Pools, Fountains and Mature Gardens \*\*\* 24-hour Security and Concierge \*\*\* Location Ideal In Front of the Aloha Golf Course \*\*\* Easy Access to Marbella and Puerto Banús \*\*\* Surrounded by Golf Courses, Beaches, Restaurants, International Schools and Other Services \*\*\* Ask for the Video!!! \*\*\*