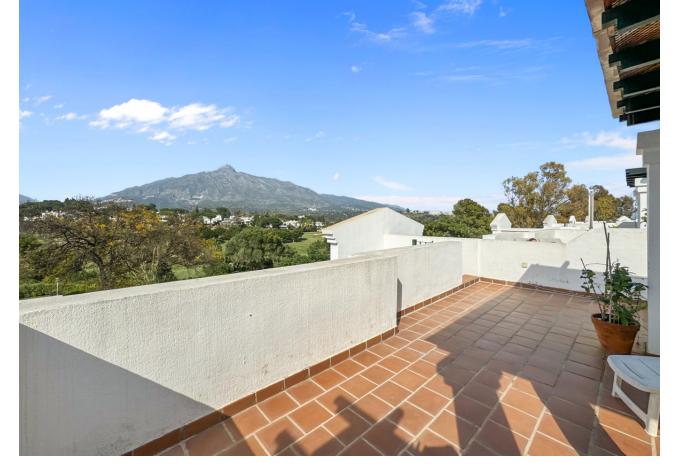

## Apartment

Community: 1,908 EUR / year IBI: 603 EUR / year

Rubbish: 92 EUR / year

Holiday Homes Investment Luxury Resale Contemporary

\*\*\* Spectacular Duplex Apartment in Front of the Golf in Marbella \*\*\* 2 Bedrooms and 1 Bathroom \*\*\* Private Terrace and Solarium of 40 m2 \*\*\* Stunning Views of the Golf Course and La Concha Mountain \*\*\* Fully Equipped Renovated Kitchen Siemens \*\*\* Condition Excellent hours \*\*\* Marble Floors \*\*\* Centralized Air Conditioning \*\*\* Underground Parking Space \*\*\* Gated Complex with Swimming Pools, Fountains and Mature Gardens \*\*\* 24-hour Security and Concierge \*\*\* Location Ideal In Front of the Aloha Golf Course \*\*\* Easy Access to Marbella and Puerto Banús \*\*\* Surrounded by Golf Courses, Beaches, Restaurants, International Schools and Other Services \*\*\* Ask for the Video!!! \*\*\*

| Setting<br>Close To Golf<br>Close To Port<br>Close To Shops<br>Close To Sea<br>Close To Town<br>Close To Schools<br>Close To Schools<br>Close To Forest<br>Close To Marina<br>Urbanisation | Condition<br>Excellent                                                                                                                                                                                | Pool<br>Communal<br>Children`s Pool         | Climate Control                                                 |
|--------------------------------------------------------------------------------------------------------------------------------------------------------------------------------------------|-------------------------------------------------------------------------------------------------------------------------------------------------------------------------------------------------------|---------------------------------------------|-----------------------------------------------------------------|
| Views<br>Mountain<br>Golf<br>Panoramic<br>Garden<br>Forest                                                                                                                                 | Features<br>Lift<br>Fitted Wardrobes<br>Near Transport<br>Private Terrace<br>Solarium<br>Satellite TV<br>WiFi<br>Storage Room<br>Ensuite Bathroom<br>Marble Flooring<br>Double Glazing<br>Fiber Optic | Furniture<br>Optional                       | Kitchen<br>Fully Fitted                                         |
| Garden<br>Communal<br>Landscaped                                                                                                                                                           | Security<br>Gated Complex<br>Entry Phone<br>Alarm System<br>Safe                                                                                                                                      | Parking<br>Underground<br>Garage<br>Private | Utilities<br>Electricity<br>Drinkable Water<br>Telephone<br>Gas |
| Category<br>Golf                                                                                                                                                                           |                                                                                                                                                                                                       |                                             |                                                                 |