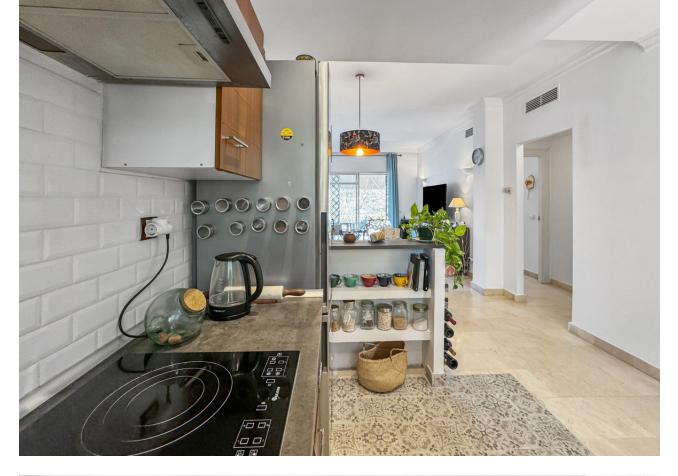

## Apartment

Community: 1,908 EUR / year IBI: 603 EUR / year

Rubbish: 92 EUR / year

Holiday Homes Investment Luxury Resale Contemporary

\*\*\* Spectacular Duplex Apartment in Front of the Golf in Marbella \*\*\* 2 Bedrooms and 1 Bathroom \*\*\* Private Terrace and Solarium of 40 m2 \*\*\* Stunning Views of the Golf Course and La Concha Mountain \*\*\* Fully Equipped Renovated Kitchen Siemens \*\*\* Condition Excellent hours \*\*\* Marble Floors \*\*\* Centralized Air Conditioning \*\*\* Underground Parking Space \*\*\* Gated Complex with Swimming Pools, Fountains and Mature Gardens \*\*\* 24-hour Security and Concierge \*\*\* Location Ideal In Front of the Aloha Golf Course \*\*\* Easy Access to Marbella and Puerto Banús \*\*\* Surrounded by Golf Courses, Beaches, Restaurants, International Schools and Other Services \*\*\* Ask for the Video!!! \*\*\*

| Setting<br>Close To Golf<br>Close To Port<br>Close To Shops<br>Close To Sea<br>Close To Town<br>Close To Schools<br>Close To Schools<br>Close To Forest<br>Close To Marina<br>Urbanisation | Condition<br>Excellent                                                                                                                                                                                | Pool<br>Communal<br>Children`s Pool         | Climate Control                                                 |
|--------------------------------------------------------------------------------------------------------------------------------------------------------------------------------------------|-------------------------------------------------------------------------------------------------------------------------------------------------------------------------------------------------------|---------------------------------------------|-----------------------------------------------------------------|
| Views<br>Mountain<br>Golf<br>Panoramic<br>Garden<br>Forest                                                                                                                                 | Features<br>Lift<br>Fitted Wardrobes<br>Near Transport<br>Private Terrace<br>Solarium<br>Satellite TV<br>WiFi<br>Storage Room<br>Ensuite Bathroom<br>Marble Flooring<br>Double Glazing<br>Fiber Optic | Furniture<br>Optional                       | Kitchen<br>Fully Fitted                                         |
| Garden<br>Communal<br>Landscaped                                                                                                                                                           | Security<br>Gated Complex<br>Entry Phone<br>Alarm System<br>Safe                                                                                                                                      | Parking<br>Underground<br>Garage<br>Private | Utilities<br>Electricity<br>Drinkable Water<br>Telephone<br>Gas |
| Category<br>Golf                                                                                                                                                                           |                                                                                                                                                                                                       |                                             |                                                                 |