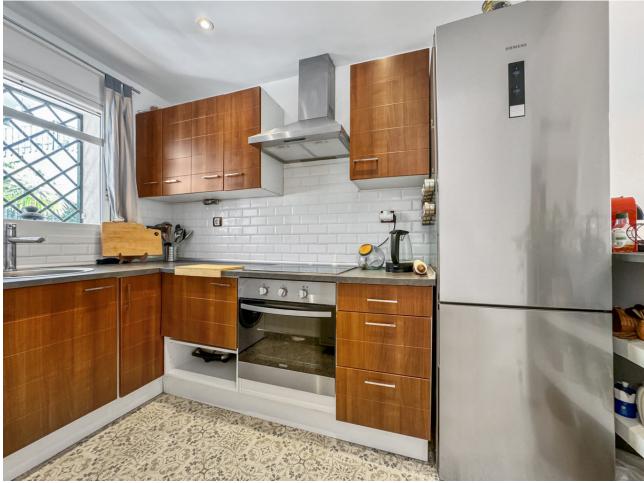

## Apartment

Community: 1,908 EUR / year IBI: 603 EUR / year

Rubbish: 92 EUR / year

Holiday Homes Investment Luxury Resale Contemporary

\*\*\* Spectacular Duplex Apartment in Front of the Golf in Marbella \*\*\* 2 Bedrooms and 1 Bathroom \*\*\* Private Terrace and Solarium of 40 m2 \*\*\* Stunning Views of the Golf Course and La Concha Mountain \*\*\* Fully Equipped Renovated Kitchen Siemens \*\*\* Condition Excellent hours \*\*\* Marble Floors \*\*\* Centralized Air Conditioning \*\*\* Underground Parking Space \*\*\* Gated Complex with Swimming Pools, Fountains and Mature Gardens \*\*\* 24-hour Security and Concierge \*\*\* Location Ideal In Front of the Aloha Golf Course \*\*\* Easy Access to Marbella and Puerto Banús \*\*\* Surrounded by Golf Courses, Beaches, Restaurants, International Schools and Other Services \*\*\* Ask for the Video!!! \*\*\*