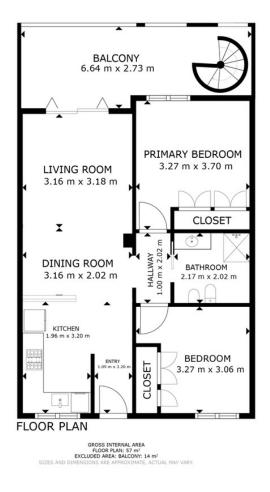

## Apartment

Community: 1,908 EUR / year IBI: 603 EUR / year

Rubbish: 92 EUR / year

Holiday Homes Investment Luxury Resale Contemporary

\*\*\* Spectacular Duplex Apartment in Front of the Golf in Marbella \*\*\* 2 Bedrooms and 1 Bathroom \*\*\* Private Terrace and Solarium of 40 m2 \*\*\* Stunning Views of the Golf Course and La Concha Mountain \*\*\* Fully Equipped Renovated Kitchen Siemens \*\*\* Condition Excellent hours \*\*\* Marble Floors \*\*\* Centralized Air Conditioning \*\*\* Underground Parking Space \*\*\* Gated Complex with Swimming Pools, Fountains and Mature Gardens \*\*\* 24-hour Security and Concierge \*\*\* Location Ideal In Front of the Aloha Golf Course \*\*\* Easy Access to Marbella and Puerto Banús \*\*\* Surrounded by Golf Courses, Beaches, Restaurants, International Schools and Other Services \*\*\* Ask for the Video!!! \*\*\*