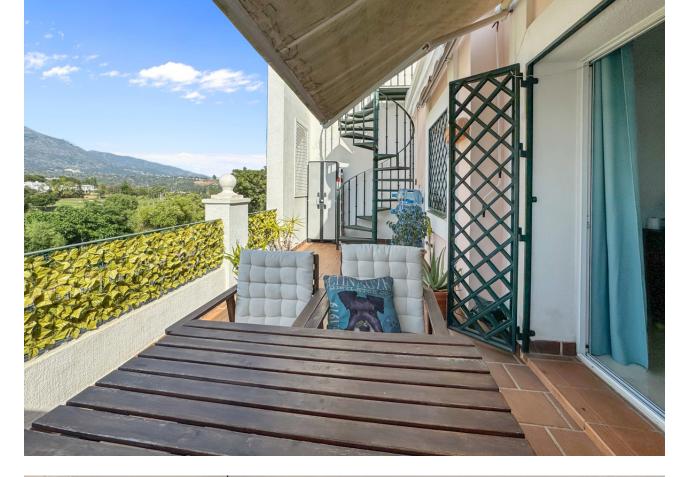

## Apartment

Community: 1,908 EUR / year IBI: 603 EUR / year

Rubbish: 92 EUR / year

Holiday Homes Investment Luxury Resale Contemporary

\*\*\* Spectacular Duplex Apartment in Front of the Golf in Marbella \*\*\* 2 Bedrooms and 1 Bathroom \*\*\* Private Terrace and Solarium of 40 m2 \*\*\* Stunning Views of the Golf Course and La Concha Mountain \*\*\* Fully Equipped Renovated Kitchen Siemens \*\*\* Condition Excellent hours \*\*\* Marble Floors \*\*\* Centralized Air Conditioning \*\*\* Underground Parking Space \*\*\* Gated Complex with Swimming Pools, Fountains and Mature Gardens \*\*\* 24-hour Security and Concierge \*\*\* Location Ideal In Front of the Aloha Golf Course \*\*\* Easy Access to Marbella and Puerto Banús \*\*\* Surrounded by Golf Courses, Beaches, Restaurants, International Schools and Other Services \*\*\* Ask for the Video!!! \*\*\*

| Setting<br>Close To Golf<br>Close To Port<br>Close To Shops<br>Close To Sea<br>Close To Town<br>Close To Schools<br>Close To Schools<br>Close To Forest<br>Close To Marina<br>Urbanisation | Condition<br>Excellent                                                                                                                                                                                | Pool<br>Communal<br>Children`s Pool         | Climate Control                                                 |
|--------------------------------------------------------------------------------------------------------------------------------------------------------------------------------------------|-------------------------------------------------------------------------------------------------------------------------------------------------------------------------------------------------------|---------------------------------------------|-----------------------------------------------------------------|
| Views<br>Mountain<br>Golf<br>Panoramic<br>Garden<br>Forest                                                                                                                                 | Features<br>Lift<br>Fitted Wardrobes<br>Near Transport<br>Private Terrace<br>Solarium<br>Satellite TV<br>WiFi<br>Storage Room<br>Ensuite Bathroom<br>Marble Flooring<br>Double Glazing<br>Fiber Optic | Furniture<br>Optional                       | Kitchen<br>Fully Fitted                                         |
| Garden<br>Communal<br>Landscaped                                                                                                                                                           | Security<br>Gated Complex<br>Entry Phone<br>Alarm System<br>Safe                                                                                                                                      | Parking<br>Underground<br>Garage<br>Private | Utilities<br>Electricity<br>Drinkable Water<br>Telephone<br>Gas |
| Category<br>Golf                                                                                                                                                                           |                                                                                                                                                                                                       |                                             |                                                                 |