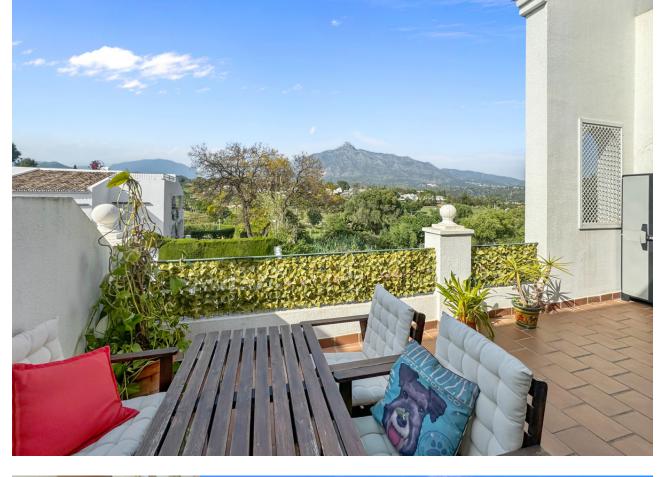

## Apartment

Community: 1,908 EUR / year IBI: 603 EUR / year

Rubbish: 92 EUR / year

Holiday Homes Investment Luxury Resale Contemporary

\*\*\* Spectacular Duplex Apartment in Front of the Golf in Marbella \*\*\* 2 Bedrooms and 1 Bathroom \*\*\* Private Terrace and Solarium of 40 m2 \*\*\* Stunning Views of the Golf Course and La Concha Mountain \*\*\* Fully Equipped Renovated Kitchen Siemens \*\*\* Condition Excellent hours \*\*\* Marble Floors \*\*\* Centralized Air Conditioning \*\*\* Underground Parking Space \*\*\* Gated Complex with Swimming Pools, Fountains and Mature Gardens \*\*\* 24-hour Security and Concierge \*\*\* Location Ideal In Front of the Aloha Golf Course \*\*\* Easy Access to Marbella and Puerto Banús \*\*\* Surrounded by Golf Courses, Beaches, Restaurants, International Schools and Other Services \*\*\* Ask for the Video!!! \*\*\*

| Setting<br>Close To Golf<br>Close To Port<br>Close To Shops<br>Close To Sea<br>Close To Town<br>Close To Schools<br>Close To Schools<br>Close To Forest<br>Close To Marina<br>Urbanisation | Condition<br>Excellent                                                                                                                                                                                | Pool<br>Communal<br>Children`s Pool         | Climate Control                                                 |
|--------------------------------------------------------------------------------------------------------------------------------------------------------------------------------------------|-------------------------------------------------------------------------------------------------------------------------------------------------------------------------------------------------------|---------------------------------------------|-----------------------------------------------------------------|
| Views<br>Mountain<br>Golf<br>Panoramic<br>Garden<br>Forest                                                                                                                                 | Features<br>Lift<br>Fitted Wardrobes<br>Near Transport<br>Private Terrace<br>Solarium<br>Satellite TV<br>WiFi<br>Storage Room<br>Ensuite Bathroom<br>Marble Flooring<br>Double Glazing<br>Fiber Optic | Furniture<br>Optional                       | Kitchen<br>Fully Fitted                                         |
| Garden<br>Communal<br>Landscaped                                                                                                                                                           | Security<br>Gated Complex<br>Entry Phone<br>Alarm System<br>Safe                                                                                                                                      | Parking<br>Underground<br>Garage<br>Private | Utilities<br>Electricity<br>Drinkable Water<br>Telephone<br>Gas |
| Category<br>Golf                                                                                                                                                                           |                                                                                                                                                                                                       |                                             |                                                                 |