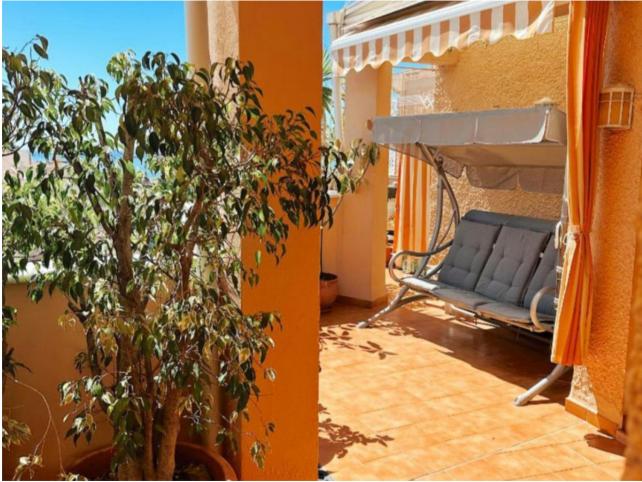

## Marbella Apartment Community: 600 EUR / year IBI: 600 EUR / year Rubbish: 90 EUR / year Image: 3 Image: 2 Image: 130 m2

Penthouse, Marbella, Costa del Sol. 3 Bedrooms, 2 Bathrooms, Built 130 m<sup>2</sup>, Terrace 40 m<sup>2</sup>. Setting : Town, Suburban, Commercial Area, Close To Port, Close To Shops, Close To Sea, Close To Town, Close To Schools. Orientation : South. Condition : Excellent. Climate Control : Air Conditioning, Hot A/C, Cold A/C. Views : Sea, Mountain. Features : Covered Terrace, Lift, Fitted Wardrobes, Near Transport, Private Terrace, WiFi, Storage Room, Utility Room, Ensuite Bathroom, Access for people with reduced mobility, Double Glazing, Courtesy Bus, Near Church, Fiber Optic. Furniture : Part Furnished. Garden : Communal. Security : Entry Phone. Category : Resale.