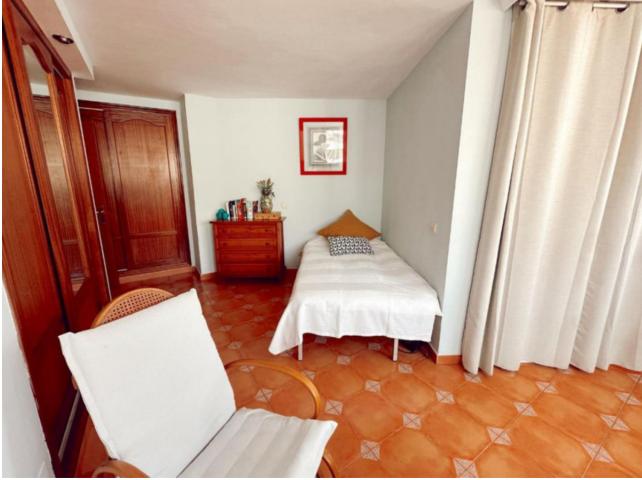

## Marbella Apartment Community: 600 EUR / year IBI: 600 EUR / year Rubbish: 90 EUR / year Image: 3 Image: 2 Image: 130 m2

Penthouse, Marbella, Costa del Sol. 3 Bedrooms, 2 Bathrooms, Built 130 m<sup>2</sup>, Terrace 40 m<sup>2</sup>. Setting : Town, Suburban, Commercial Area, Close To Port, Close To Shops, Close To Sea, Close To Town, Close To Schools. Orientation : South. Condition : Excellent. Climate Control : Air Conditioning, Hot A/C, Cold A/C. Views : Sea, Mountain. Features : Covered Terrace, Lift, Fitted Wardrobes, Near Transport, Private Terrace, WiFi, Storage Room, Utility Room, Ensuite Bathroom, Access for people with reduced mobility, Double Glazing, Courtesy Bus, Near Church, Fiber Optic. Furniture : Part Furnished. Garden : Communal. Security : Entry Phone. Category : Resale.