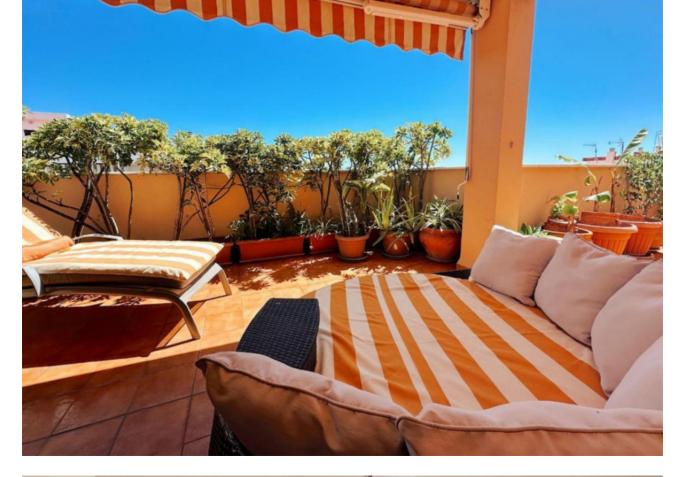

## Marbella Apartment Community: 600 EUR / year IBI: 600 EUR / year Rubbish: 90 EUR / year Image: 3 Image: 2 Image: 130 m2

Penthouse, Marbella, Costa del Sol. 3 Bedrooms, 2 Bathrooms, Built 130 m<sup>2</sup>, Terrace 40 m<sup>2</sup>. Setting : Town, Suburban, Commercial Area, Close To Port, Close To Shops, Close To Sea, Close To Town, Close To Schools. Orientation : South. Condition : Excellent. Climate Control : Air Conditioning, Hot A/C, Cold A/C. Views : Sea, Mountain. Features : Covered Terrace, Lift, Fitted Wardrobes, Near Transport, Private Terrace, WiFi, Storage Room, Utility Room, Ensuite Bathroom, Access for people with reduced mobility, Double Glazing, Courtesy Bus, Near Church, Fiber Optic. Furniture : Part Furnished. Garden : Communal. Security : Entry Phone. Category : Resale.