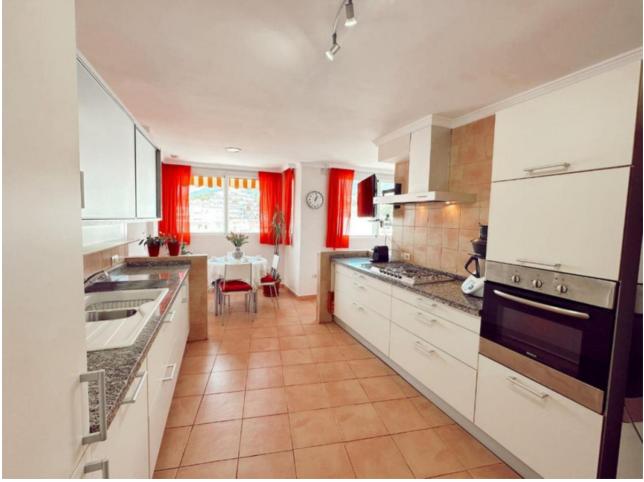

## Marbella Apartment Community: 600 EUR / year IBI: 600 EUR / year Rubbish: 90 EUR / year Image: 3 Image: 2 Image: 130 m2

Penthouse, Marbella, Costa del Sol. 3 Bedrooms, 2 Bathrooms, Built 130 m<sup>2</sup>, Terrace 40 m<sup>2</sup>. Setting : Town, Suburban, Commercial Area, Close To Port, Close To Shops, Close To Sea, Close To Town, Close To Schools. Orientation : South. Condition : Excellent. Climate Control : Air Conditioning, Hot A/C, Cold A/C. Views : Sea, Mountain. Features : Covered Terrace, Lift, Fitted Wardrobes, Near Transport, Private Terrace, WiFi, Storage Room, Utility Room, Ensuite Bathroom, Access for people with reduced mobility, Double Glazing, Courtesy Bus, Near Church, Fiber Optic. Furniture : Part Furnished. Garden : Communal. Security : Entry Phone. Category : Resale.