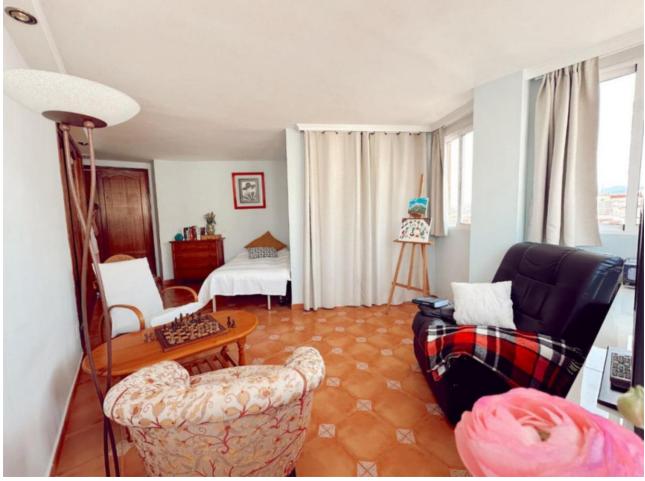

## Marbella Apartment Community: 600 EUR / year IBI: 600 EUR / year Rubbish: 90 EUR / year Image: 3 Image: 2 Image: 130 m2

Penthouse, Marbella, Costa del Sol. 3 Bedrooms, 2 Bathrooms, Built 130 m<sup>2</sup>, Terrace 40 m<sup>2</sup>. Setting : Town, Suburban, Commercial Area, Close To Port, Close To Shops, Close To Sea, Close To Town, Close To Schools. Orientation : South. Condition : Excellent. Climate Control : Air Conditioning, Hot A/C, Cold A/C. Views : Sea, Mountain. Features : Covered Terrace, Lift, Fitted Wardrobes, Near Transport, Private Terrace, WiFi, Storage Room, Utility Room, Ensuite Bathroom, Access for people with reduced mobility, Double Glazing, Courtesy Bus, Near Church, Fiber Optic. Furniture : Part Furnished. Garden : Communal. Security : Entry Phone. Category : Resale.