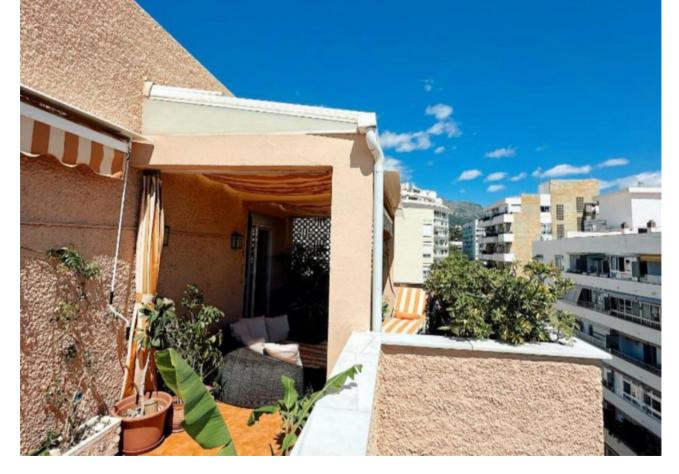

## Marbella Apartment Community: 600 EUR / year IBI: 600 EUR / year Rubbish: 90 EUR / year Image: 3 Image: 2 Image: 130 m2

Penthouse, Marbella, Costa del Sol. 3 Bedrooms, 2 Bathrooms, Built 130 m<sup>2</sup>, Terrace 40 m<sup>2</sup>. Setting : Town, Suburban, Commercial Area, Close To Port, Close To Shops, Close To Sea, Close To Town, Close To Schools. Orientation : South. Condition : Excellent. Climate Control : Air Conditioning, Hot A/C, Cold A/C. Views : Sea, Mountain. Features : Covered Terrace, Lift, Fitted Wardrobes, Near Transport, Private Terrace, WiFi, Storage Room, Utility Room, Ensuite Bathroom, Access for people with reduced mobility, Double Glazing, Courtesy Bus, Near Church, Fiber Optic. Furniture : Part Furnished. Garden : Communal. Security : Entry Phone. Category : Resale.