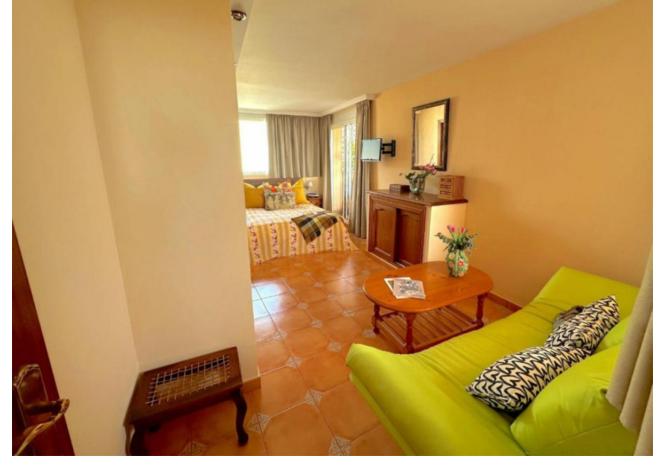

## Marbella Apartment Community: 600 EUR / year IBI: 600 EUR / year Rubbish: 90 EUR / year Image: 3 Image: 2 Image: 130 m2

Penthouse, Marbella, Costa del Sol. 3 Bedrooms, 2 Bathrooms, Built 130 m<sup>2</sup>, Terrace 40 m<sup>2</sup>. Setting : Town, Suburban, Commercial Area, Close To Port, Close To Shops, Close To Sea, Close To Town, Close To Schools. Orientation : South. Condition : Excellent. Climate Control : Air Conditioning, Hot A/C, Cold A/C. Views : Sea, Mountain. Features : Covered Terrace, Lift, Fitted Wardrobes, Near Transport, Private Terrace, WiFi, Storage Room, Utility Room, Ensuite Bathroom, Access for people with reduced mobility, Double Glazing, Courtesy Bus, Near Church, Fiber Optic. Furniture : Part Furnished. Garden : Communal. Security : Entry Phone. Category : Resale.