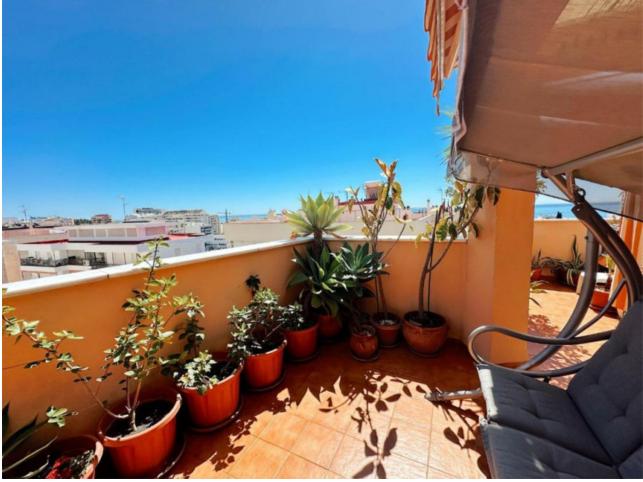

## Marbella Apartment Community: 600 EUR / year IBI: 600 EUR / year Rubbish: 90 EUR / year Image: 3 Image: 2 Image: 130 m2

Penthouse, Marbella, Costa del Sol. 3 Bedrooms, 2 Bathrooms, Built 130 m<sup>2</sup>, Terrace 40 m<sup>2</sup>. Setting : Town, Suburban, Commercial Area, Close To Port, Close To Shops, Close To Sea, Close To Town, Close To Schools. Orientation : South. Condition : Excellent. Climate Control : Air Conditioning, Hot A/C, Cold A/C. Views : Sea, Mountain. Features : Covered Terrace, Lift, Fitted Wardrobes, Near Transport, Private Terrace, WiFi, Storage Room, Utility Room, Ensuite Bathroom, Access for people with reduced mobility, Double Glazing, Courtesy Bus, Near Church, Fiber Optic. Furniture : Part Furnished. Garden : Communal. Security : Entry Phone. Category : Resale.