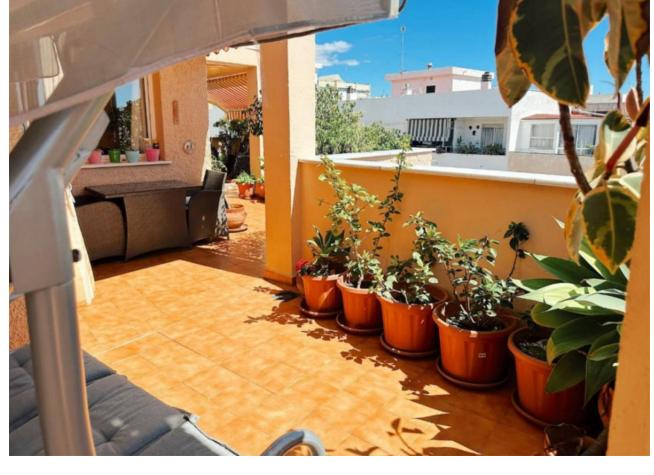

## Marbella Apartment Community: 600 EUR / year IBI: 600 EUR / year Rubbish: 90 EUR / year Image: 3 Image: 2 Image: 130 m2

Penthouse, Marbella, Costa del Sol. 3 Bedrooms, 2 Bathrooms, Built 130 m<sup>2</sup>, Terrace 40 m<sup>2</sup>. Setting : Town, Suburban, Commercial Area, Close To Port, Close To Shops, Close To Sea, Close To Town, Close To Schools. Orientation : South. Condition : Excellent. Climate Control : Air Conditioning, Hot A/C, Cold A/C. Views : Sea, Mountain. Features : Covered Terrace, Lift, Fitted Wardrobes, Near Transport, Private Terrace, WiFi, Storage Room, Utility Room, Ensuite Bathroom, Access for people with reduced mobility, Double Glazing, Courtesy Bus, Near Church, Fiber Optic. Furniture : Part Furnished. Garden : Communal. Security : Entry Phone. Category : Resale.