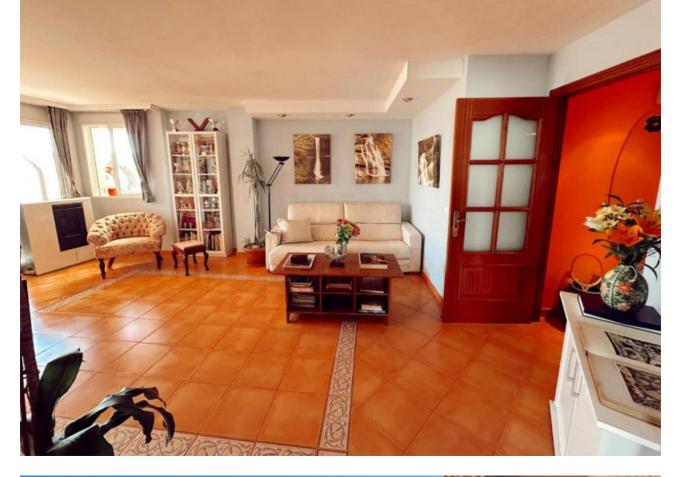

## Marbella Apartment Community: 600 EUR / year IBI: 600 EUR / year Rubbish: 90 EUR / year Image: 3 Image: 2 Image: 130 m2

Penthouse, Marbella, Costa del Sol. 3 Bedrooms, 2 Bathrooms, Built 130 m<sup>2</sup>, Terrace 40 m<sup>2</sup>. Setting : Town, Suburban, Commercial Area, Close To Port, Close To Shops, Close To Sea, Close To Town, Close To Schools. Orientation : South. Condition : Excellent. Climate Control : Air Conditioning, Hot A/C, Cold A/C. Views : Sea, Mountain. Features : Covered Terrace, Lift, Fitted Wardrobes, Near Transport, Private Terrace, WiFi, Storage Room, Utility Room, Ensuite Bathroom, Access for people with reduced mobility, Double Glazing, Courtesy Bus, Near Church, Fiber Optic. Furniture : Part Furnished. Garden : Communal. Security : Entry Phone. Category : Resale.