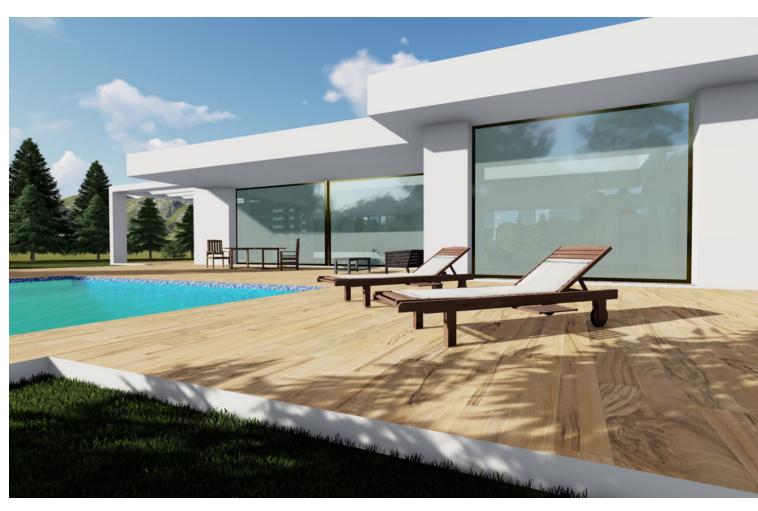

## Sales - House - La Cala Golf 1.695.000€

La Cala Golf House

4

5

364 m<sup>2</sup>

1412 m2

CONSTRUCTION STARTED - Project and license approved – Due to family circumstances this one floor first line golf, ecological luxury villa is for sale on the first line golf in La Cala Golf. This construction consists out of 4 bedrooms with 4 ensuite bathroom, guest toilet, master dressing, distributors, big living/dining/kitchen area, garage and storage room, heated pool with chill-out, covered terraces, terraces, and a solarium with pergola terrace and BBQ area. Pictures of the bathrooms and kitchen are only examples final choice of the finishings shall be for the client within the chosen line that we propose. Example of some of the specifications, -Outside walls of full villa with COVERLAM cladding - Interior and exterior floor tiles from GRESPANIA or LIVING CERAMICS 600x600 - 800x800 - 1200x1200 (Colour and size to choose) - Bathroom walls with COVERLAM or LIVING CERAMICS plates 2700X1200 (Color to choose) - Fully fitted bathrooms from ROCA or similar with furniture - Aerothermia/airconditioning - Electric underfloor heating in the bathrooms - Ceiling high windows with sunken track, Planistar glass of 5+5/chamber/4+4 - Ceiling high pivot entrance door 1,50 wide - Ceiling high and 1-meter wide interior doors - Fully fitted kitchen - Island with COVERLAM 3600X1600 no visible joints (Color to choose) - White goods from BOSCH or AEG - Downlighting in full villa - Dusk till dawn lights on entrance, terraces and solarium - Heated pool - Voltaic panels - Car charger