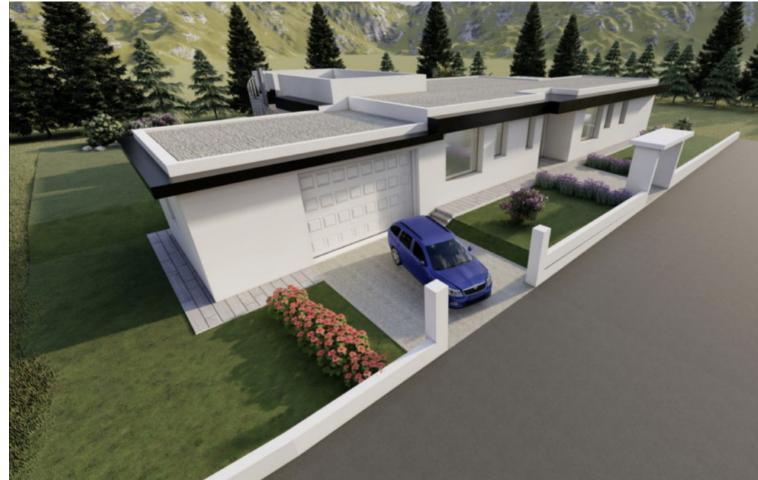

## Sales - House - La Cala Golf 1.695.000€

La Cala Golf House

4

5

364 m<sup>2</sup>

1412 m2

CONSTRUCTION STARTED - Project and license approved – Due to family circumstances this one floor first line golf, ecological luxury villa is for sale on the first line golf in La Cala Golf. This construction consists out of 4 bedrooms with 4 ensuite bathroom, guest toilet, master dressing, distributors, big living/dining/kitchen area, garage and storage room, heated pool with chill-out, covered terraces, terraces, and a solarium with pergola terrace and BBQ area. Pictures of the bathrooms and kitchen are only examples final choice of the finishings shall be for the client within the chosen line that we propose. Example of some of the specifications, -Outside walls of full villa with COVERLAM cladding - Interior and exterior floor tiles from GRESPANIA or LIVING CERAMICS 600x600 - 800x800 - 1200x1200 (Colour and size to choose) - Bathroom walls with COVERLAM or LIVING CERAMICS plates 2700X1200 (Color to choose) - Fully fitted bathrooms from ROCA or similar with furniture - Aerothermia/airconditioning - Electric underfloor heating in the bathrooms - Ceiling high windows with sunken track, Planistar glass of 5+5/chamber/4+4 - Ceiling high pivot entrance door 1,50 wide - Ceiling high and 1-meter wide interior doors - Fully fitted kitchen - Island with COVERLAM 3600X1600 no visible joints (Color to choose) - White goods from BOSCH or AEG - Downlighting in full villa - Dusk till dawn lights on entrance, terraces and solarium - Heated pool - Voltaic panels - Car charger