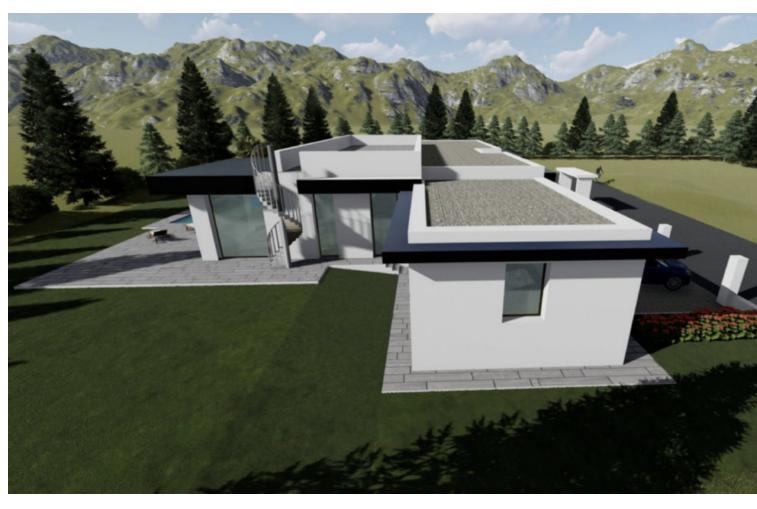

## Sales - House - La Cala Golf 1.695.000€

La Cala Golf House

4

5

364 m<sup>2</sup>

1412 m2

CONSTRUCTION STARTED - Project and license approved – Due to family circumstances this one floor first line golf, ecological luxury villa is for sale on the first line golf in La Cala Golf. This construction consists out of 4 bedrooms with 4 ensuite bathroom, guest toilet, master dressing, distributors, big living/dining/kitchen area, garage and storage room, heated pool with chill-out, covered terraces, terraces, and a solarium with pergola terrace and BBQ area. Pictures of the bathrooms and kitchen are only examples final choice of the finishings shall be for the client within the chosen line that we propose. Example of some of the specifications, -Outside walls of full villa with COVERLAM cladding - Interior and exterior floor tiles from GRESPANIA or LIVING CERAMICS 600x600 - 800x800 - 1200x1200 (Colour and size to choose) - Bathroom walls with COVERLAM or LIVING CERAMICS plates 2700X1200 (Color to choose) - Fully fitted bathrooms from ROCA or similar with furniture - Aerothermia/airconditioning - Electric underfloor heating in the bathrooms - Ceiling high windows with sunken track, Planistar glass of 5+5/chamber/4+4 - Ceiling high pivot entrance door 1,50 wide - Ceiling high and 1-meter wide interior doors - Fully fitted kitchen - Island with COVERLAM 3600X1600 no visible joints (Color to choose) - White goods from BOSCH or AEG - Downlighting in full villa - Dusk till dawn lights on entrance, terraces and solarium - Heated pool - Voltaic panels - Car charger