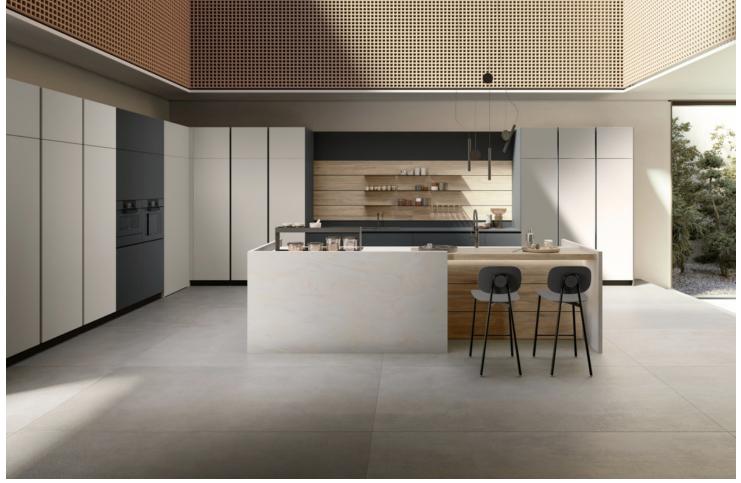

## Sales - House - La Cala Golf 1.695.000€

La Cala Golf House

4

5

364 m<sup>2</sup>

1412 m2

CONSTRUCTION STARTED - Project and license approved – Due to family circumstances this one floor first line golf, ecological luxury villa is for sale on the first line golf in La Cala Golf. This construction consists out of 4 bedrooms with 4 ensuite bathroom, guest toilet, master dressing, distributors, big living/dining/kitchen area, garage and storage room, heated pool with chill-out, covered terraces, terraces, and a solarium with pergola terrace and BBQ area. Pictures of the bathrooms and kitchen are only examples final choice of the finishings shall be for the client within the chosen line that we propose. Example of some of the specifications, -Outside walls of full villa with COVERLAM cladding - Interior and exterior floor tiles from GRESPANIA or LIVING CERAMICS 600x600 - 800x800 - 1200x1200 (Colour and size to choose) - Bathroom walls with COVERLAM or LIVING CERAMICS plates 2700X1200 (Color to choose) - Fully fitted bathrooms from ROCA or similar with furniture - Aerothermia/airconditioning - Electric underfloor heating in the bathrooms - Ceiling high windows with sunken track, Planistar glass of 5+5/chamber/4+4 - Ceiling high pivot entrance door 1,50 wide - Ceiling high and 1-meter wide interior doors - Fully fitted kitchen - Island with COVERLAM 3600X1600 no visible joints (Color to choose) - White goods from BOSCH or AEG - Downlighting in full villa - Dusk till dawn lights on entrance, terraces and solarium - Heated pool - Voltaic panels - Car charger