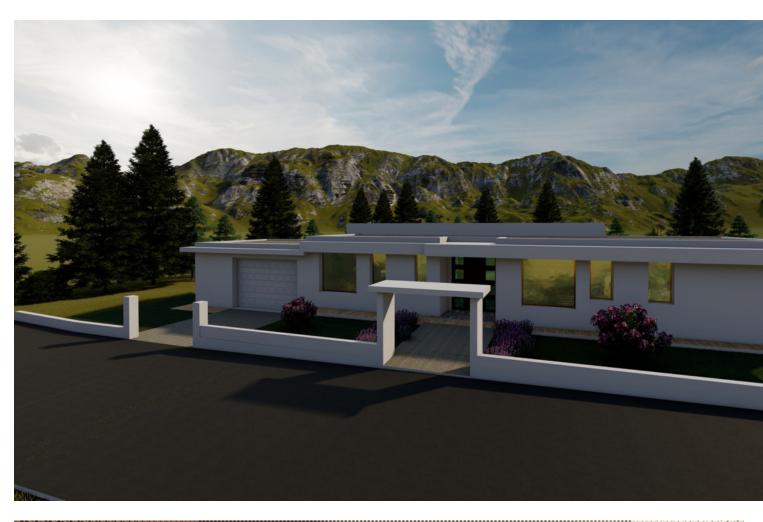

## Sales - House - La Cala Golf 1.695.000€

La Cala Golf House

4

5

364 m<sup>2</sup>

1412 m2

CONSTRUCTION STARTED - Project and license approved – Due to family circumstances this one floor first line golf, ecological luxury villa is for sale on the first line golf in La Cala Golf. This construction consists out of 4 bedrooms with 4 ensuite bathroom, guest toilet, master dressing, distributors, big living/dining/kitchen area, garage and storage room, heated pool with chill-out, covered terraces, terraces, and a solarium with pergola terrace and BBQ area. Pictures of the bathrooms and kitchen are only examples final choice of the finishings shall be for the client within the chosen line that we propose. Example of some of the specifications, -Outside walls of full villa with COVERLAM cladding - Interior and exterior floor tiles from GRESPANIA or LIVING CERAMICS 600x600 - 800x800 - 1200x1200 (Colour and size to choose) - Bathroom walls with COVERLAM or LIVING CERAMICS plates 2700X1200 (Color to choose) - Fully fitted bathrooms from ROCA or similar with furniture - Aerothermia/airconditioning - Electric underfloor heating in the bathrooms - Ceiling high windows with sunken track, Planistar glass of 5+5/chamber/4+4 - Ceiling high pivot entrance door 1,50 wide - Ceiling high and 1-meter wide interior doors - Fully fitted kitchen - Island with COVERLAM 3600X1600 no visible joints (Color to choose) - White goods from BOSCH or AEG - Downlighting in full villa - Dusk till dawn lights on entrance, terraces and solarium - Heated pool - Voltaic panels - Car charger