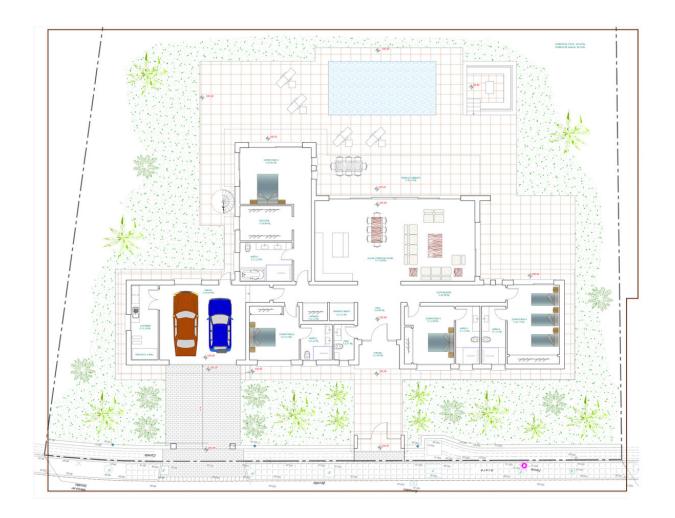

## Sales - House - La Cala Golf 1.695.000€

La Cala Golf House

4

5

364 m<sup>2</sup>

1412 m2

CONSTRUCTION STARTED - Project and license approved – Due to family circumstances this one floor first line golf, ecological luxury villa is for sale on the first line golf in La Cala Golf. This construction consists out of 4 bedrooms with 4 ensuite bathroom, guest toilet, master dressing, distributors, big living/dining/kitchen area, garage and storage room, heated pool with chill-out, covered terraces, terraces, and a solarium with pergola terrace and BBQ area. Pictures of the bathrooms and kitchen are only examples final choice of the finishings shall be for the client within the chosen line that we propose. Example of some of the specifications, -Outside walls of full villa with COVERLAM cladding - Interior and exterior floor tiles from GRESPANIA or LIVING CERAMICS 600x600 - 800x800 - 1200x1200 (Colour and size to choose) - Bathroom walls with COVERLAM or LIVING CERAMICS plates 2700X1200 (Color to choose) - Fully fitted bathrooms from ROCA or similar with furniture - Aerothermia/airconditioning - Electric underfloor heating in the bathrooms - Ceiling high windows with sunken track, Planistar glass of 5+5/chamber/4+4 - Ceiling high pivot entrance door 1,50 wide - Ceiling high and 1-meter wide interior doors - Fully fitted kitchen - Island with COVERLAM 3600X1600 no visible joints (Color to choose) - White goods from BOSCH or AEG - Downlighting in full villa - Dusk till dawn lights on entrance, terraces and solarium - Heated pool - Voltaic panels - Car charger