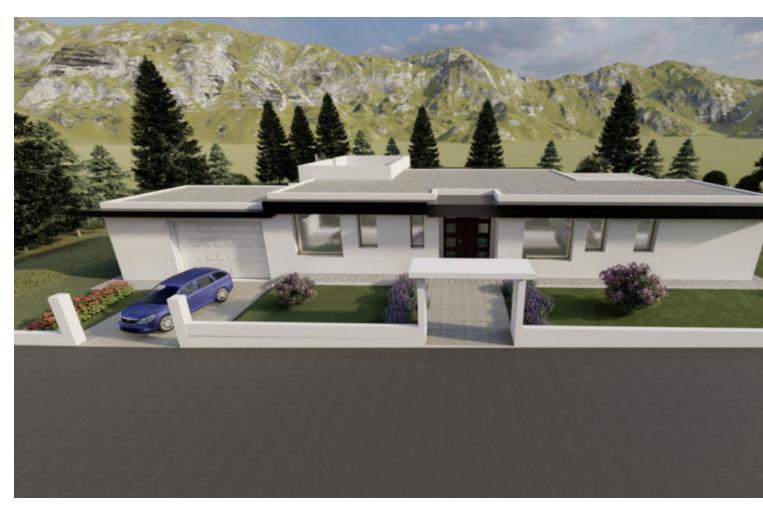

## Sales - House - La Cala Golf 1.695.000€

La Cala Golf House

4

5

364 m<sup>2</sup>

1412 m2

CONSTRUCTION STARTED - Project and license approved – Due to family circumstances this one floor first line golf, ecological luxury villa is for sale on the first line golf in La Cala Golf. This construction consists out of 4 bedrooms with 4 ensuite bathroom, guest toilet, master dressing, distributors, big living/dining/kitchen area, garage and storage room, heated pool with chill-out, covered terraces, terraces, and a solarium with pergola terrace and BBQ area. Pictures of the bathrooms and kitchen are only examples final choice of the finishings shall be for the client within the chosen line that we propose. Example of some of the specifications, -Outside walls of full villa with COVERLAM cladding - Interior and exterior floor tiles from GRESPANIA or LIVING CERAMICS 600x600 - 800x800 - 1200x1200 (Colour and size to choose) - Bathroom walls with COVERLAM or LIVING CERAMICS plates 2700X1200 (Color to choose) - Fully fitted bathrooms from ROCA or similar with furniture - Aerothermia/airconditioning - Electric underfloor heating in the bathrooms - Ceiling high windows with sunken track, Planistar glass of 5+5/chamber/4+4 - Ceiling high pivot entrance door 1,50 wide - Ceiling high and 1-meter wide interior doors - Fully fitted kitchen - Island with COVERLAM 3600X1600 no visible joints (Color to choose) - White goods from BOSCH or AEG - Downlighting in full villa - Dusk till dawn lights on entrance, terraces and solarium - Heated pool - Voltaic panels - Car charger