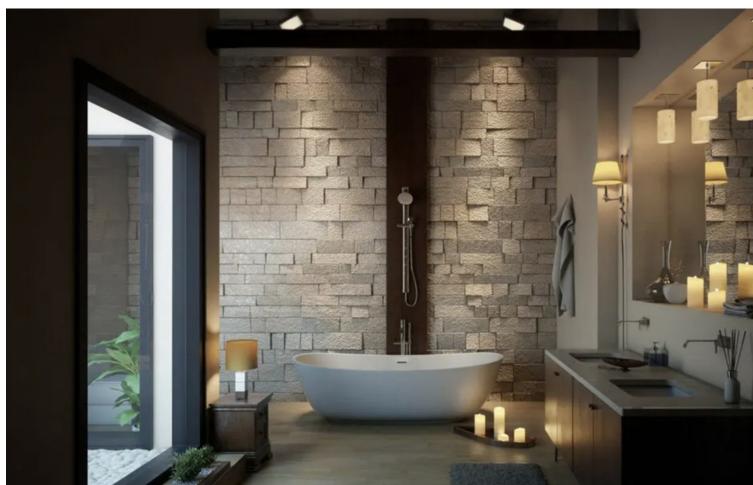

## Sales - House - La Cala Golf 1.695.000€

La Cala Golf House

4

5

364 m<sup>2</sup>

1412 m2

CONSTRUCTION STARTED - Project and license approved – Due to family circumstances this one floor first line golf, ecological luxury villa is for sale on the first line golf in La Cala Golf. This construction consists out of 4 bedrooms with 4 ensuite bathroom, guest toilet, master dressing, distributors, big living/dining/kitchen area, garage and storage room, heated pool with chill-out, covered terraces, terraces, and a solarium with pergola terrace and BBQ area. Pictures of the bathrooms and kitchen are only examples final choice of the finishings shall be for the client within the chosen line that we propose. Example of some of the specifications, -Outside walls of full villa with COVERLAM cladding - Interior and exterior floor tiles from GRESPANIA or LIVING CERAMICS 600x600 - 800x800 - 1200x1200 (Colour and size to choose) - Bathroom walls with COVERLAM or LIVING CERAMICS plates 2700X1200 (Color to choose) - Fully fitted bathrooms from ROCA or similar with furniture - Aerothermia/airconditioning - Electric underfloor heating in the bathrooms - Ceiling high windows with sunken track, Planistar glass of 5+5/chamber/4+4 - Ceiling high pivot entrance door 1,50 wide - Ceiling high and 1-meter wide interior doors - Fully fitted kitchen - Island with COVERLAM 3600X1600 no visible joints (Color to choose) - White goods from BOSCH or AEG - Downlighting in full villa - Dusk till dawn lights on entrance, terraces and solarium - Heated pool - Voltaic panels - Car charger