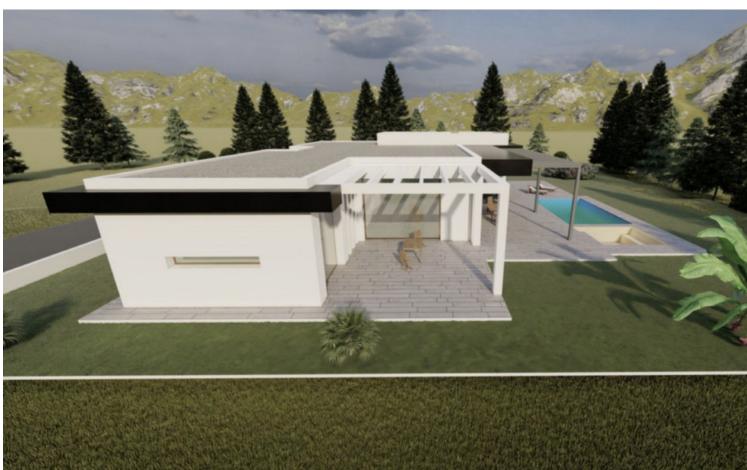

## Sales - House - La Cala Golf 1.695.000€

La Cala Golf House

4

5

364 m<sup>2</sup>

1412 m2

CONSTRUCTION STARTED - Project and license approved – Due to family circumstances this one floor first line golf, ecological luxury villa is for sale on the first line golf in La Cala Golf. This construction consists out of 4 bedrooms with 4 ensuite bathroom, guest toilet, master dressing, distributors, big living/dining/kitchen area, garage and storage room, heated pool with chill-out, covered terraces, terraces, and a solarium with pergola terrace and BBQ area. Pictures of the bathrooms and kitchen are only examples final choice of the finishings shall be for the client within the chosen line that we propose. Example of some of the specifications, -Outside walls of full villa with COVERLAM cladding - Interior and exterior floor tiles from GRESPANIA or LIVING CERAMICS 600x600 - 800x800 - 1200x1200 (Colour and size to choose) - Bathroom walls with COVERLAM or LIVING CERAMICS plates 2700X1200 (Color to choose) - Fully fitted bathrooms from ROCA or similar with furniture - Aerothermia/airconditioning - Electric underfloor heating in the bathrooms - Ceiling high windows with sunken track, Planistar glass of 5+5/chamber/4+4 - Ceiling high pivot entrance door 1,50 wide - Ceiling high and 1-meter wide interior doors - Fully fitted kitchen - Island with COVERLAM 3600X1600 no visible joints (Color to choose) - White goods from BOSCH or AEG - Downlighting in full villa - Dusk till dawn lights on entrance, terraces and solarium - Heated pool - Voltaic panels - Car charger