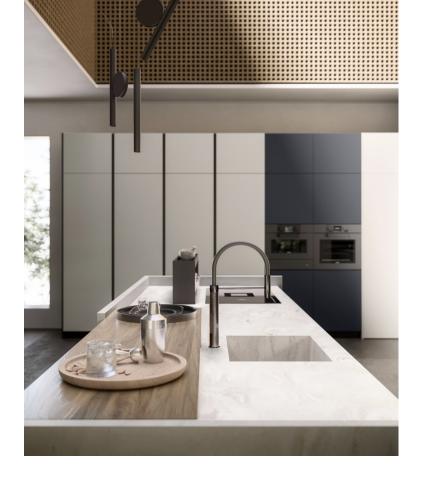

## Sales - House - La Cala Golf 1.695.000€

La Cala Golf House

4

5

364 m<sup>2</sup>

1412 m2

CONSTRUCTION STARTED - Project and license approved – Due to family circumstances this one floor first line golf, ecological luxury villa is for sale on the first line golf in La Cala Golf. This construction consists out of 4 bedrooms with 4 ensuite bathroom, guest toilet, master dressing, distributors, big living/dining/kitchen area, garage and storage room, heated pool with chill-out, covered terraces, terraces, and a solarium with pergola terrace and BBQ area. Pictures of the bathrooms and kitchen are only examples final choice of the finishings shall be for the client within the chosen line that we propose. Example of some of the specifications, -Outside walls of full villa with COVERLAM cladding - Interior and exterior floor tiles from GRESPANIA or LIVING CERAMICS 600x600 - 800x800 - 1200x1200 (Colour and size to choose) - Bathroom walls with COVERLAM or LIVING CERAMICS plates 2700X1200 (Color to choose) - Fully fitted bathrooms from ROCA or similar with furniture - Aerothermia/airconditioning - Electric underfloor heating in the bathrooms - Ceiling high windows with sunken track, Planistar glass of 5+5/chamber/4+4 - Ceiling high pivot entrance door 1,50 wide - Ceiling high and 1-meter wide interior doors - Fully fitted kitchen - Island with COVERLAM 3600X1600 no visible joints (Color to choose) - White goods from BOSCH or AEG - Downlighting in full villa - Dusk till dawn lights on entrance, terraces and solarium - Heated pool - Voltaic panels - Car charger