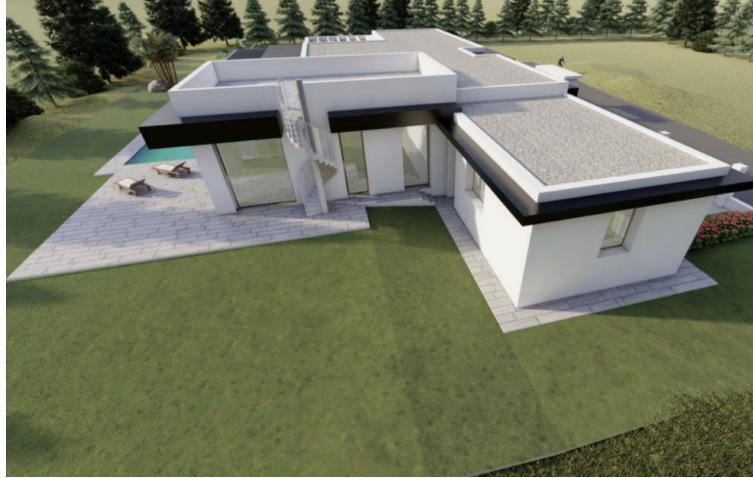

## Sales - House - La Cala Golf 1.695.000€

La Cala Golf House

4

5

364 m<sup>2</sup>

1412 m2

CONSTRUCTION STARTED - Project and license approved – Due to family circumstances this one floor first line golf, ecological luxury villa is for sale on the first line golf in La Cala Golf. This construction consists out of 4 bedrooms with 4 ensuite bathroom, guest toilet, master dressing, distributors, big living/dining/kitchen area, garage and storage room, heated pool with chill-out, covered terraces, terraces, and a solarium with pergola terrace and BBQ area. Pictures of the bathrooms and kitchen are only examples final choice of the finishings shall be for the client within the chosen line that we propose. Example of some of the specifications, -Outside walls of full villa with COVERLAM cladding - Interior and exterior floor tiles from GRESPANIA or LIVING CERAMICS 600x600 - 800x800 - 1200x1200 (Colour and size to choose) - Bathroom walls with COVERLAM or LIVING CERAMICS plates 2700X1200 (Color to choose) - Fully fitted bathrooms from ROCA or similar with furniture - Aerothermia/airconditioning - Electric underfloor heating in the bathrooms - Ceiling high windows with sunken track, Planistar glass of 5+5/chamber/4+4 - Ceiling high pivot entrance door 1,50 wide - Ceiling high and 1-meter wide interior doors - Fully fitted kitchen - Island with COVERLAM 3600X1600 no visible joints (Color to choose) - White goods from BOSCH or AEG - Downlighting in full villa - Dusk till dawn lights on entrance, terraces and solarium - Heated pool - Voltaic panels - Car charger