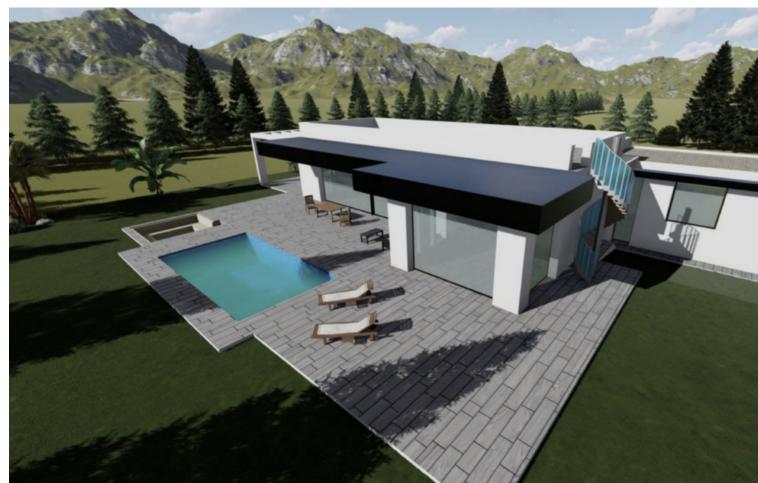

## Sales - House - La Cala Golf 1.695.000€

La Cala Golf House

4

5

364 m<sup>2</sup>

1412 m2

CONSTRUCTION STARTED - Project and license approved – Due to family circumstances this one floor first line golf, ecological luxury villa is for sale on the first line golf in La Cala Golf. This construction consists out of 4 bedrooms with 4 ensuite bathroom, guest toilet, master dressing, distributors, big living/dining/kitchen area, garage and storage room, heated pool with chill-out, covered terraces, terraces, and a solarium with pergola terrace and BBQ area. Pictures of the bathrooms and kitchen are only examples final choice of the finishings shall be for the client within the chosen line that we propose. Example of some of the specifications, -Outside walls of full villa with COVERLAM cladding - Interior and exterior floor tiles from GRESPANIA or LIVING CERAMICS 600x600 - 800x800 - 1200x1200 (Colour and size to choose) - Bathroom walls with COVERLAM or LIVING CERAMICS plates 2700X1200 (Color to choose) - Fully fitted bathrooms from ROCA or similar with furniture - Aerothermia/airconditioning - Electric underfloor heating in the bathrooms - Ceiling high windows with sunken track, Planistar glass of 5+5/chamber/4+4 - Ceiling high pivot entrance door 1,50 wide - Ceiling high and 1-meter wide interior doors - Fully fitted kitchen - Island with COVERLAM 3600X1600 no visible joints (Color to choose) - White goods from BOSCH or AEG - Downlighting in full villa - Dusk till dawn lights on entrance, terraces and solarium - Heated pool - Voltaic panels - Car charger