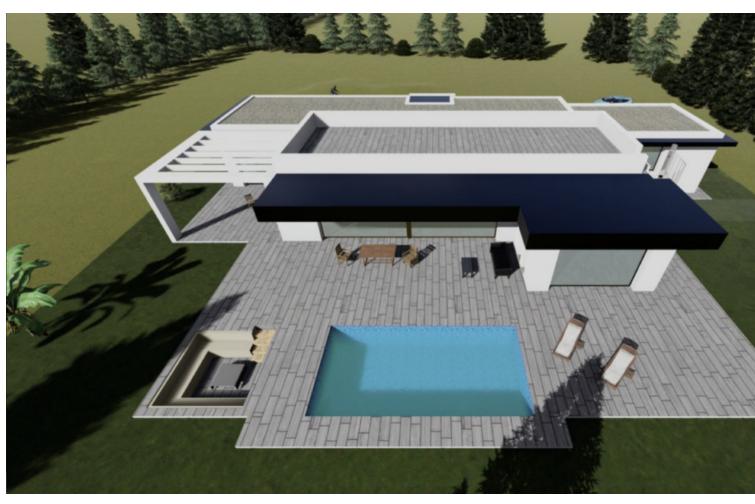

## Sales - House - La Cala Golf 1.695.000€

La Cala Golf House

4

5

364 m<sup>2</sup>

1412 m2

CONSTRUCTION STARTED - Project and license approved – Due to family circumstances this one floor first line golf, ecological luxury villa is for sale on the first line golf in La Cala Golf. This construction consists out of 4 bedrooms with 4 ensuite bathroom, guest toilet, master dressing, distributors, big living/dining/kitchen area, garage and storage room, heated pool with chill-out, covered terraces, terraces, and a solarium with pergola terrace and BBQ area. Pictures of the bathrooms and kitchen are only examples final choice of the finishings shall be for the client within the chosen line that we propose. Example of some of the specifications, -Outside walls of full villa with COVERLAM cladding - Interior and exterior floor tiles from GRESPANIA or LIVING CERAMICS 600x600 - 800x800 - 1200x1200 (Colour and size to choose) - Bathroom walls with COVERLAM or LIVING CERAMICS plates 2700X1200 (Color to choose) - Fully fitted bathrooms from ROCA or similar with furniture - Aerothermia/airconditioning - Electric underfloor heating in the bathrooms - Ceiling high windows with sunken track, Planistar glass of 5+5/chamber/4+4 - Ceiling high pivot entrance door 1,50 wide - Ceiling high and 1-meter wide interior doors - Fully fitted kitchen - Island with COVERLAM 3600X1600 no visible joints (Color to choose) - White goods from BOSCH or AEG - Downlighting in full villa - Dusk till dawn lights on entrance, terraces and solarium - Heated pool - Voltaic panels - Car charger