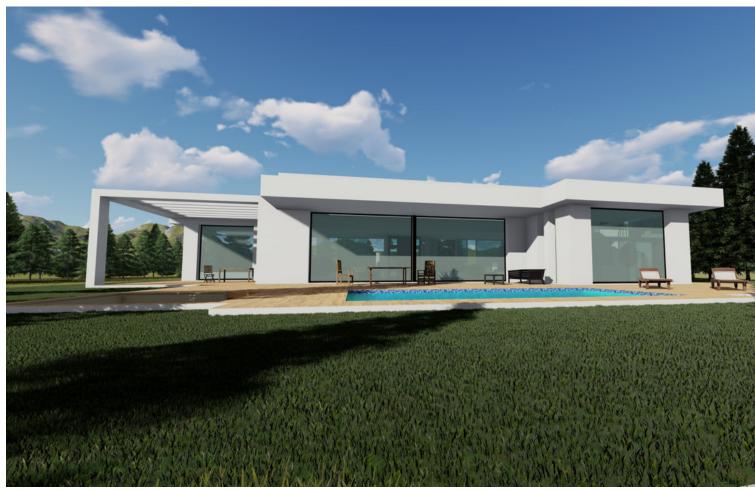

## Sales - House - La Cala Golf 1.695.000€

La Cala Golf House

4

5

364 m<sup>2</sup>

1412 m2

CONSTRUCTION STARTED - Project and license approved – Due to family circumstances this one floor first line golf, ecological luxury villa is for sale on the first line golf in La Cala Golf. This construction consists out of 4 bedrooms with 4 ensuite bathroom, guest toilet, master dressing, distributors, big living/dining/kitchen area, garage and storage room, heated pool with chill-out, covered terraces, terraces, and a solarium with pergola terrace and BBQ area. Pictures of the bathrooms and kitchen are only examples final choice of the finishings shall be for the client within the chosen line that we propose. Example of some of the specifications, -Outside walls of full villa with COVERLAM cladding - Interior and exterior floor tiles from GRESPANIA or LIVING CERAMICS 600x600 - 800x800 - 1200x1200 (Colour and size to choose) - Bathroom walls with COVERLAM or LIVING CERAMICS plates 2700X1200 (Color to choose) - Fully fitted bathrooms from ROCA or similar with furniture - Aerothermia/airconditioning - Electric underfloor heating in the bathrooms - Ceiling high windows with sunken track, Planistar glass of 5+5/chamber/4+4 - Ceiling high pivot entrance door 1,50 wide - Ceiling high and 1-meter wide interior doors - Fully fitted kitchen - Island with COVERLAM 3600X1600 no visible joints (Color to choose) - White goods from BOSCH or AEG - Downlighting in full villa - Dusk till dawn lights on entrance, terraces and solarium - Heated pool - Voltaic panels - Car charger