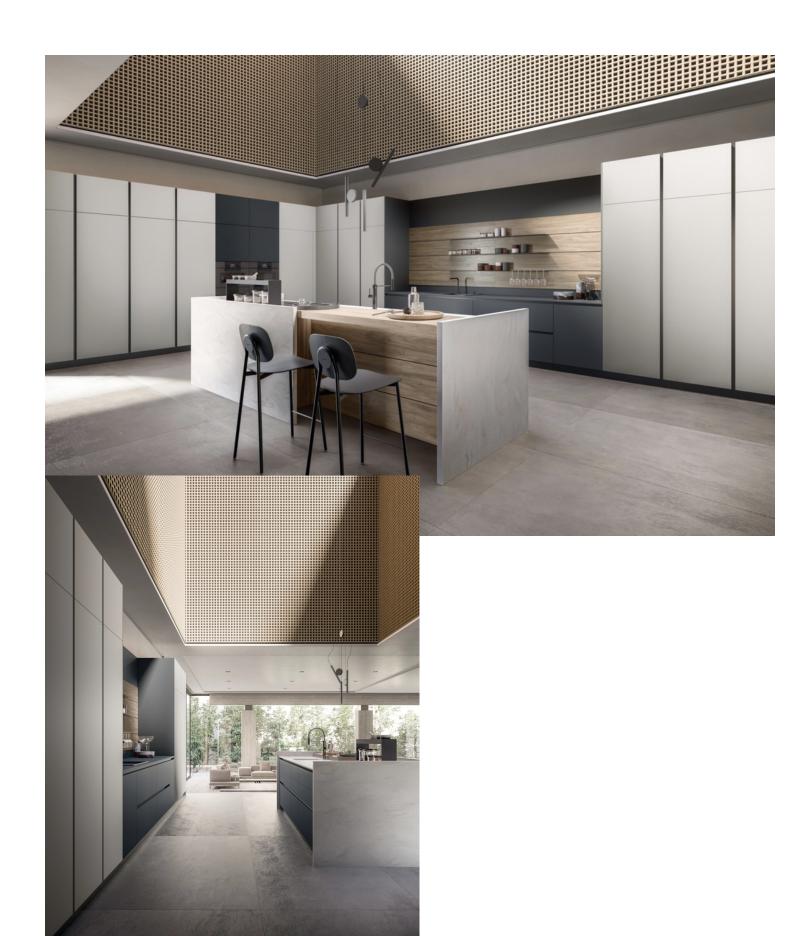

## Sales - House - La Cala Golf 1.695.000€

La Cala Golf House

4

5

364 m<sup>2</sup>

1412 m2

CONSTRUCTION STARTED - Project and license approved – Due to family circumstances this one floor first line golf, ecological luxury villa is for sale on the first line golf in La Cala Golf. This construction consists out of 4 bedrooms with 4 ensuite bathroom, guest toilet, master dressing, distributors, big living/dining/kitchen area, garage and storage room, heated pool with chill-out, covered terraces, terraces, and a solarium with pergola terrace and BBQ area. Pictures of the bathrooms and kitchen are only examples final choice of the finishings shall be for the client within the chosen line that we propose. Example of some of the specifications, -Outside walls of full villa with COVERLAM cladding - Interior and exterior floor tiles from GRESPANIA or LIVING CERAMICS 600x600 - 800x800 - 1200x1200 (Colour and size to choose) - Bathroom walls with COVERLAM or LIVING CERAMICS plates 2700X1200 (Color to choose) - Fully fitted bathrooms from ROCA or similar with furniture - Aerothermia/airconditioning - Electric underfloor heating in the bathrooms - Ceiling high windows with sunken track, Planistar glass of 5+5/chamber/4+4 - Ceiling high pivot entrance door 1,50 wide - Ceiling high and 1-meter wide interior doors - Fully fitted kitchen - Island with COVERLAM 3600X1600 no visible joints (Color to choose) - White goods from BOSCH or AEG - Downlighting in full villa - Dusk till dawn lights on entrance, terraces and solarium - Heated pool - Voltaic panels - Car charger