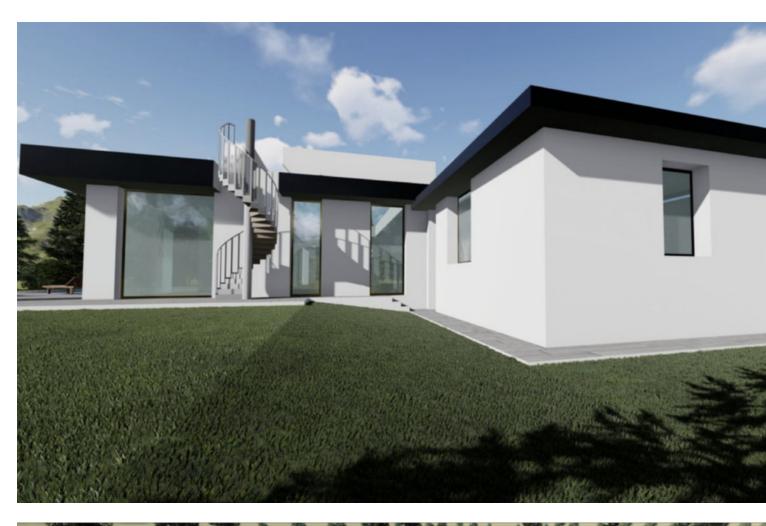

## Sales - House - La Cala Golf 1.695.000€

La Cala Golf House

4

5

364 m<sup>2</sup>

1412 m2

CONSTRUCTION STARTED - Project and license approved – Due to family circumstances this one floor first line golf, ecological luxury villa is for sale on the first line golf in La Cala Golf. This construction consists out of 4 bedrooms with 4 ensuite bathroom, guest toilet, master dressing, distributors, big living/dining/kitchen area, garage and storage room, heated pool with chill-out, covered terraces, terraces, and a solarium with pergola terrace and BBQ area. Pictures of the bathrooms and kitchen are only examples final choice of the finishings shall be for the client within the chosen line that we propose. Example of some of the specifications, -Outside walls of full villa with COVERLAM cladding - Interior and exterior floor tiles from GRESPANIA or LIVING CERAMICS 600x600 - 800x800 - 1200x1200 (Colour and size to choose) - Bathroom walls with COVERLAM or LIVING CERAMICS plates 2700X1200 (Color to choose) - Fully fitted bathrooms from ROCA or similar with furniture - Aerothermia/airconditioning - Electric underfloor heating in the bathrooms - Ceiling high windows with sunken track, Planistar glass of 5+5/chamber/4+4 - Ceiling high pivot entrance door 1,50 wide - Ceiling high and 1-meter wide interior doors - Fully fitted kitchen - Island with COVERLAM 3600X1600 no visible joints (Color to choose) - White goods from BOSCH or AEG - Downlighting in full villa - Dusk till dawn lights on entrance, terraces and solarium - Heated pool - Voltaic panels - Car charger