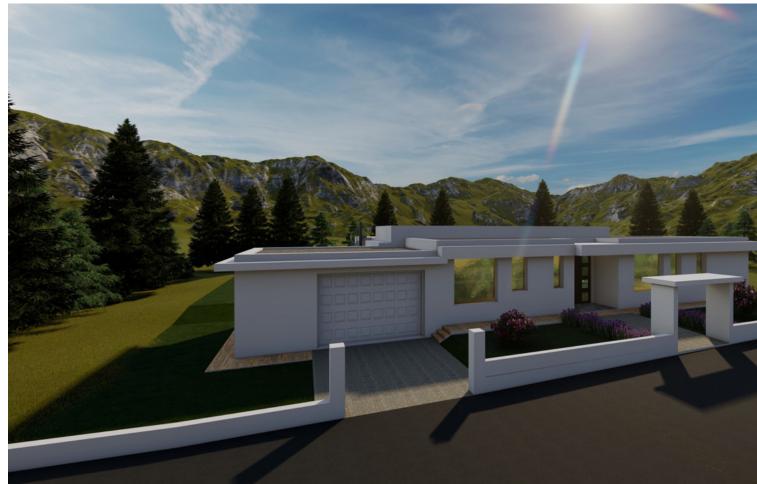

## Sales - House - La Cala Golf 1.695.000€

La Cala Golf House

4

5

364 m<sup>2</sup>

1412 m2

CONSTRUCTION STARTED - Project and license approved – Due to family circumstances this one floor first line golf, ecological luxury villa is for sale on the first line golf in La Cala Golf. This construction consists out of 4 bedrooms with 4 ensuite bathroom, guest toilet, master dressing, distributors, big living/dining/kitchen area, garage and storage room, heated pool with chill-out, covered terraces, terraces, and a solarium with pergola terrace and BBQ area. Pictures of the bathrooms and kitchen are only examples final choice of the finishings shall be for the client within the chosen line that we propose. Example of some of the specifications, -Outside walls of full villa with COVERLAM cladding - Interior and exterior floor tiles from GRESPANIA or LIVING CERAMICS 600x600 - 800x800 - 1200x1200 (Colour and size to choose) - Bathroom walls with COVERLAM or LIVING CERAMICS plates 2700X1200 (Color to choose) - Fully fitted bathrooms from ROCA or similar with furniture - Aerothermia/airconditioning - Electric underfloor heating in the bathrooms - Ceiling high windows with sunken track, Planistar glass of 5+5/chamber/4+4 - Ceiling high pivot entrance door 1,50 wide - Ceiling high and 1-meter wide interior doors - Fully fitted kitchen - Island with COVERLAM 3600X1600 no visible joints (Color to choose) - White goods from BOSCH or AEG - Downlighting in full villa - Dusk till dawn lights on entrance, terraces and solarium - Heated pool - Voltaic panels - Car charger