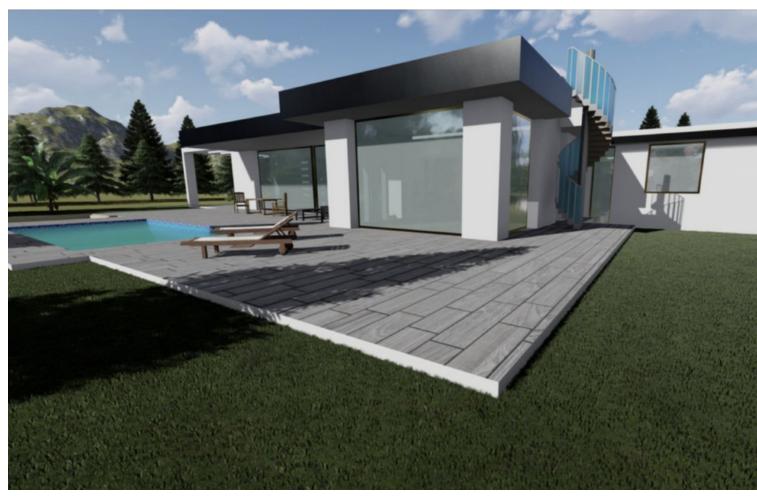

## Sales - House - La Cala Golf 1.695.000€

La Cala Golf House

4

5

364 m<sup>2</sup>

1412 m2

CONSTRUCTION STARTED - Project and license approved – Due to family circumstances this one floor first line golf, ecological luxury villa is for sale on the first line golf in La Cala Golf. This construction consists out of 4 bedrooms with 4 ensuite bathroom, guest toilet, master dressing, distributors, big living/dining/kitchen area, garage and storage room, heated pool with chill-out, covered terraces, terraces, and a solarium with pergola terrace and BBQ area. Pictures of the bathrooms and kitchen are only examples final choice of the finishings shall be for the client within the chosen line that we propose. Example of some of the specifications, -Outside walls of full villa with COVERLAM cladding - Interior and exterior floor tiles from GRESPANIA or LIVING CERAMICS 600x600 - 800x800 - 1200x1200 (Colour and size to choose) - Bathroom walls with COVERLAM or LIVING CERAMICS plates 2700X1200 (Color to choose) - Fully fitted bathrooms from ROCA or similar with furniture - Aerothermia/airconditioning - Electric underfloor heating in the bathrooms - Ceiling high windows with sunken track, Planistar glass of 5+5/chamber/4+4 - Ceiling high pivot entrance door 1,50 wide - Ceiling high and 1-meter wide interior doors - Fully fitted kitchen - Island with COVERLAM 3600X1600 no visible joints (Color to choose) - White goods from BOSCH or AEG - Downlighting in full villa - Dusk till dawn lights on entrance, terraces and solarium - Heated pool - Voltaic panels - Car charger