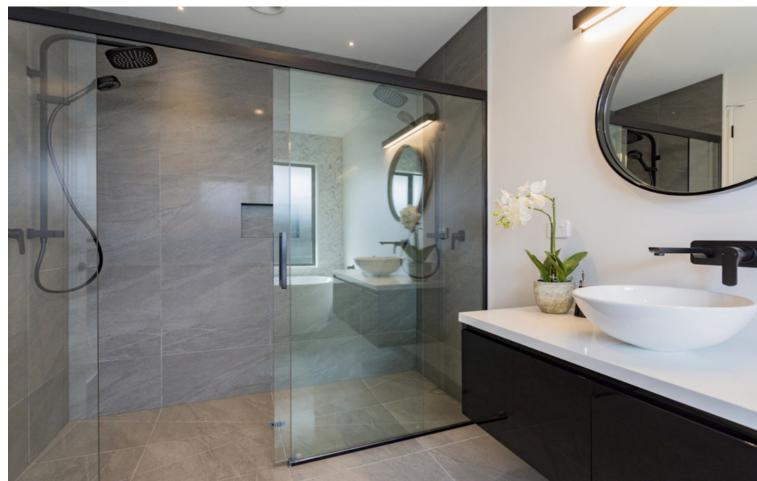

## Sales - House - La Cala Golf 1.695.000€

La Cala Golf House

4

5

364 m<sup>2</sup>

1412 m2

CONSTRUCTION STARTED - Project and license approved – Due to family circumstances this one floor first line golf, ecological luxury villa is for sale on the first line golf in La Cala Golf. This construction consists out of 4 bedrooms with 4 ensuite bathroom, guest toilet, master dressing, distributors, big living/dining/kitchen area, garage and storage room, heated pool with chill-out, covered terraces, terraces, and a solarium with pergola terrace and BBQ area. Pictures of the bathrooms and kitchen are only examples final choice of the finishings shall be for the client within the chosen line that we propose. Example of some of the specifications, -Outside walls of full villa with COVERLAM cladding - Interior and exterior floor tiles from GRESPANIA or LIVING CERAMICS 600x600 - 800x800 - 1200x1200 (Colour and size to choose) - Bathroom walls with COVERLAM or LIVING CERAMICS plates 2700X1200 (Color to choose) - Fully fitted bathrooms from ROCA or similar with furniture - Aerothermia/airconditioning - Electric underfloor heating in the bathrooms - Ceiling high windows with sunken track, Planistar glass of 5+5/chamber/4+4 - Ceiling high pivot entrance door 1,50 wide - Ceiling high and 1-meter wide interior doors - Fully fitted kitchen - Island with COVERLAM 3600X1600 no visible joints (Color to choose) - White goods from BOSCH or AEG - Downlighting in full villa - Dusk till dawn lights on entrance, terraces and solarium - Heated pool - Voltaic panels - Car charger