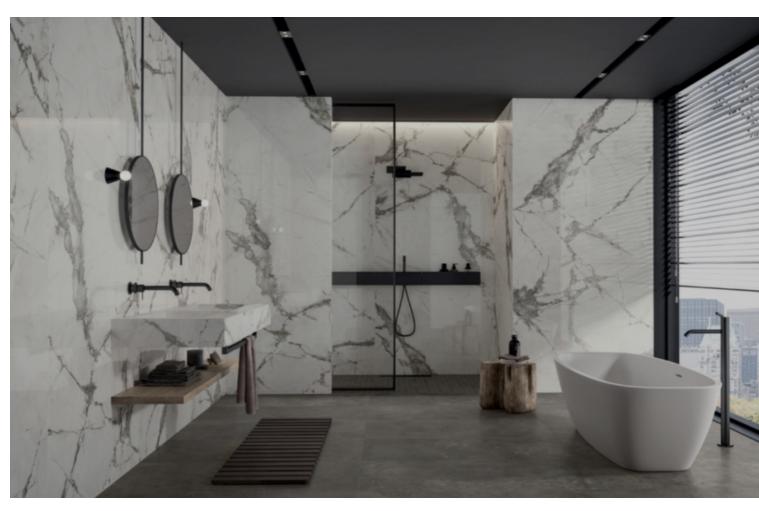

## Sales - House - La Cala Golf 1.695.000€

La Cala Golf House

4

5

364 m<sup>2</sup>

1412 m2

CONSTRUCTION STARTED - Project and license approved – Due to family circumstances this one floor first line golf, ecological luxury villa is for sale on the first line golf in La Cala Golf. This construction consists out of 4 bedrooms with 4 ensuite bathroom, guest toilet, master dressing, distributors, big living/dining/kitchen area, garage and storage room, heated pool with chill-out, covered terraces, terraces, and a solarium with pergola terrace and BBQ area. Pictures of the bathrooms and kitchen are only examples final choice of the finishings shall be for the client within the chosen line that we propose. Example of some of the specifications, -Outside walls of full villa with COVERLAM cladding - Interior and exterior floor tiles from GRESPANIA or LIVING CERAMICS 600x600 - 800x800 - 1200x1200 (Colour and size to choose) - Bathroom walls with COVERLAM or LIVING CERAMICS plates 2700X1200 (Color to choose) - Fully fitted bathrooms from ROCA or similar with furniture - Aerothermia/airconditioning - Electric underfloor heating in the bathrooms - Ceiling high windows with sunken track, Planistar glass of 5+5/chamber/4+4 - Ceiling high pivot entrance door 1,50 wide - Ceiling high and 1-meter wide interior doors - Fully fitted kitchen - Island with COVERLAM 3600X1600 no visible joints (Color to choose) - White goods from BOSCH or AEG - Downlighting in full villa - Dusk till dawn lights on entrance, terraces and solarium - Heated pool - Voltaic panels - Car charger