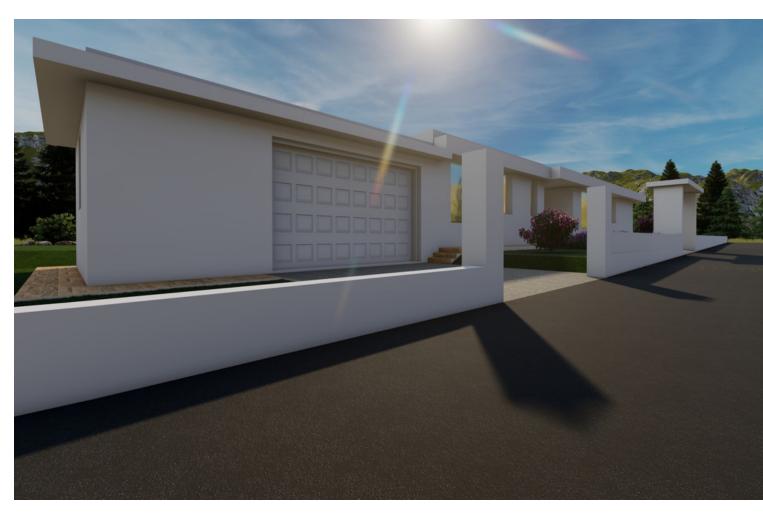

## Sales - House - La Cala Golf 1.695.000€

La Cala Golf House

4

5

364 m<sup>2</sup>

1412 m2

CONSTRUCTION STARTED - Project and license approved – Due to family circumstances this one floor first line golf, ecological luxury villa is for sale on the first line golf in La Cala Golf. This construction consists out of 4 bedrooms with 4 ensuite bathroom, guest toilet, master dressing, distributors, big living/dining/kitchen area, garage and storage room, heated pool with chill-out, covered terraces, terraces, and a solarium with pergola terrace and BBQ area. Pictures of the bathrooms and kitchen are only examples final choice of the finishings shall be for the client within the chosen line that we propose. Example of some of the specifications, -Outside walls of full villa with COVERLAM cladding - Interior and exterior floor tiles from GRESPANIA or LIVING CERAMICS 600x600 - 800x800 - 1200x1200 (Colour and size to choose) - Bathroom walls with COVERLAM or LIVING CERAMICS plates 2700X1200 (Color to choose) - Fully fitted bathrooms from ROCA or similar with furniture - Aerothermia/airconditioning - Electric underfloor heating in the bathrooms - Ceiling high windows with sunken track, Planistar glass of 5+5/chamber/4+4 - Ceiling high pivot entrance door 1,50 wide - Ceiling high and 1-meter wide interior doors - Fully fitted kitchen - Island with COVERLAM 3600X1600 no visible joints (Color to choose) - White goods from BOSCH or AEG - Downlighting in full villa - Dusk till dawn lights on entrance, terraces and solarium - Heated pool - Voltaic panels - Car charger