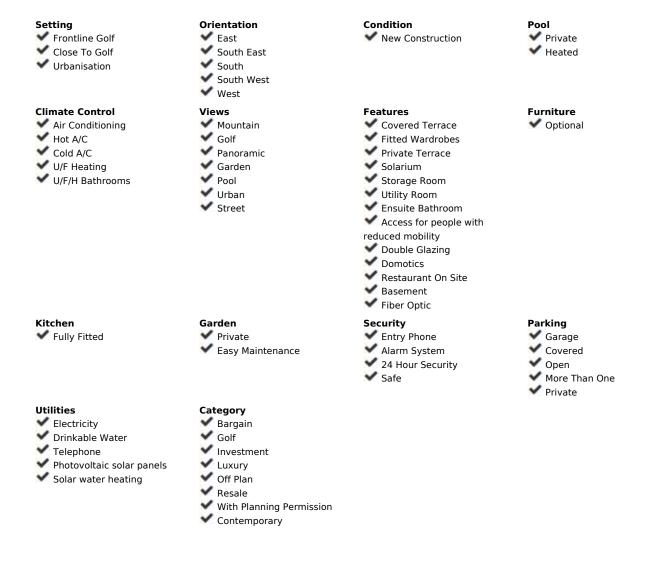

## Sales - House - La Cala Golf 1.695.000€

La Cala Golf House

4

5

364 m<sup>2</sup>

1412 m2

CONSTRUCTION STARTED - Project and license approved – Due to family circumstances this one floor first line golf, ecological luxury villa is for sale on the first line golf in La Cala Golf. This construction consists out of 4 bedrooms with 4 ensuite bathroom, guest toilet, master dressing, distributors, big living/dining/kitchen area, garage and storage room, heated pool with chill-out, covered terraces, terraces, and a solarium with pergola terrace and BBQ area. Pictures of the bathrooms and kitchen are only examples final choice of the finishings shall be for the client within the chosen line that we propose. Example of some of the specifications, -Outside walls of full villa with COVERLAM cladding - Interior and exterior floor tiles from GRESPANIA or LIVING CERAMICS 600x600 - 800x800 - 1200x1200 (Colour and size to choose) - Bathroom walls with COVERLAM or LIVING CERAMICS plates 2700X1200 (Color to choose) - Fully fitted bathrooms from ROCA or similar with furniture - Aerothermia/airconditioning - Electric underfloor heating in the bathrooms - Ceiling high windows with sunken track, Planistar glass of 5+5/chamber/4+4 - Ceiling high pivot entrance door 1,50 wide - Ceiling high and 1-meter wide interior doors - Fully fitted kitchen - Island with COVERLAM 3600X1600 no visible joints (Color to choose) - White goods from BOSCH or AEG - Downlighting in full villa - Dusk till dawn lights on entrance, terraces and solarium - Heated pool - Voltaic panels - Car charger