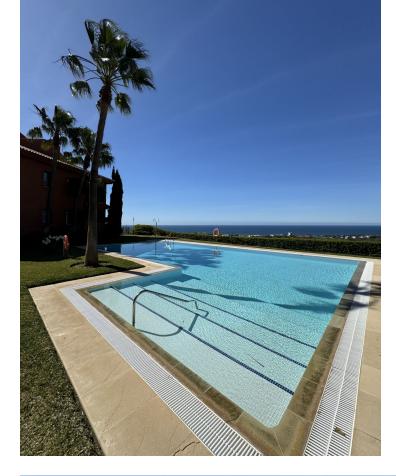

## Apartment

Amazing 4 bedroom penthouse with breathtaking views to the sea and the golf course of Marbella Golf! Located in the exclusive urbanisation of El Lagar del Rosario, this property is perfect for those looking for a luxury lifestyle. With only 18 neighbours, this urbanisation offers privacy and tranquillity. Enjoy the large shared gardens with swimming pool and relax on the private terrace with magnificent sea and golf views. The interior features a large living-dining room with fireplace, a spacious kitchen with separate utility room and a master bedroom with dressing room and en-suite bathroom. In addition, there are three further bedrooms, all with en-suite bathrooms and two with sea views. Excellent construction qualities such as air-conditioning, heating and double glazing guarantee maximum comfort. Also included is an indoor and an outdoor parking space for visitors, as well as a storage room. Don't miss the opportunity to acquire this unique property for sale in the urbanisation, call us now and come and see it! Features: - Built area: 252 m<sup>2</sup> - Living area: 210 m<sup>2</sup> - 4 bedrooms - 4 bathrooms - Fitted wardrobes - Storeroom - Second hand/Good condition - Year of construction: 2004 - Heating Hot/cold pump: Natural gas - 2nd floor, exterior - With lift - South facing - Parking space included in the price - Air conditioning - Swimming pool - Garden Located close to Las Chapas College, shops and restaurants, and only 10 minutes from Marbella, this property offers a privileged location. Don't miss this unique opportunity to live in a luxury penthouse with spectacular views, call us now for more information and to arrange a viewing!

Alarm System

Pool Communal

Furniture Mot Furnished

Parking Garage