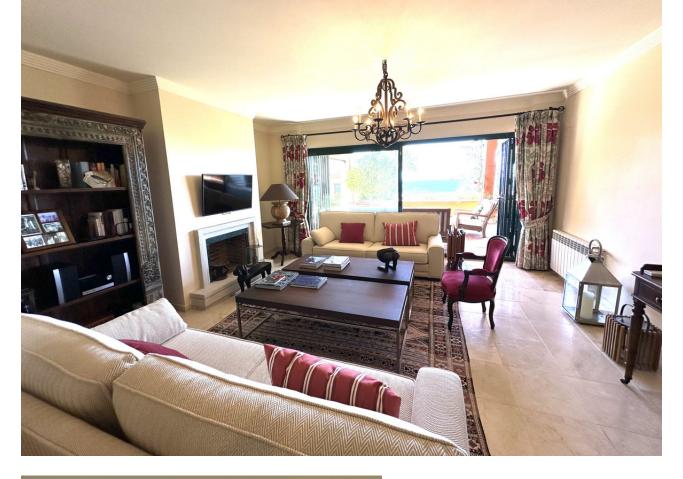

## Apartment

Amazing 4 bedroom penthouse with breathtaking views to the sea and the golf course of Marbella Golf! Located in the exclusive urbanisation of El Lagar del Rosario, this property is perfect for those looking for a luxury lifestyle. With only 18 neighbours, this urbanisation offers privacy and tranquillity. Enjoy the large shared gardens with swimming pool and relax on the private terrace with magnificent sea and golf views. The interior features a large living-dining room with fireplace, a spacious kitchen with separate utility room and a master bedroom with dressing room and en-suite bathroom. In addition, there are three further bedrooms, all with en-suite bathrooms and two with sea views. Excellent construction qualities such as air-conditioning, heating and double glazing guarantee maximum comfort. Also included is an indoor and an outdoor parking space for visitors, as well as a storage room. Don't miss the opportunity to acquire this unique property for sale in the urbanisation, call us now and come and see it! Features: - Built area: 252 m<sup>2</sup> - Living area: 210 m<sup>2</sup> - 4 bedrooms - 4 bathrooms - Fitted wardrobes - Storeroom - Second hand/Good condition - Year of construction: 2004 - Heating Hot/cold pump: Natural gas - 2nd floor, exterior - With lift - South facing - Parking space included in the price - Air conditioning - Swimming pool - Garden Located close to Las Chapas College, shops and restaurants, and only 10 minutes from Marbella, this property offers a privileged location. Don't miss this unique opportunity to live in a luxury penthouse with spectacular views, call us now for more information and to arrange a viewing!