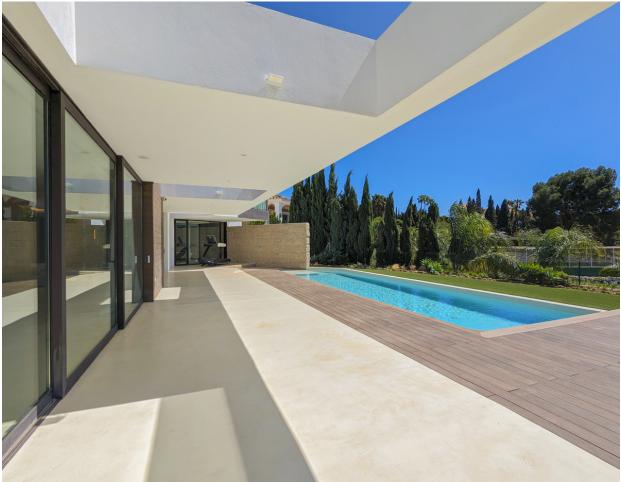

## Sales - House - Benalmadena Costa 2.100.000€

Benalmadena Costa

House

3

3

374 m<sup>2</sup>

804 m2

Wonderful brand new luxury villa, in one of the most sought-after areas of Benalmádena, in the heart of the Costa del Sol. This incredible property has an eight hundred meter garden, with an infinity pool where you can enjoy the warmth and sun of summer. On the first floor we will be greeted by the enormous living room with a fireplace and a door with access to a 150-meter terrace. The master bedroom has its own bathroom en suite and an unparalleled large dressing room. Upon going up to the second floor we will We will find two bedrooms and a bathroom. In the basement we can get in shape with the gym. Without leaving us the garage for two cars included in the property. This home will not leave us immune to its beauty, the luminosity and the energy of a job. well done. The panoramic views will lead us to the majesty of the sea and the mountains. We inform you that our agency fees are already included in the sale price, so you do not have to pay any type of expense for management or real estate advice. And that in compliance with the Decree of the Junta de Andalucía 218-2005 of October 11, it is reported that the notary, registration, ITP and other expenses inherent to the sale are not included in the price. The information provided is indicative, it is not of any nature. binding and has no contractual value. The offer is subject to errors, price changes, availability and/or withdrawal from the market without prior notice. Said information may have undergone modifications that have not yet been incorporated. We suggest you contact the company to obtain the latest information and/or confirm the information presented here. We have experience and we have honesty. Professionals in Benalmádena.