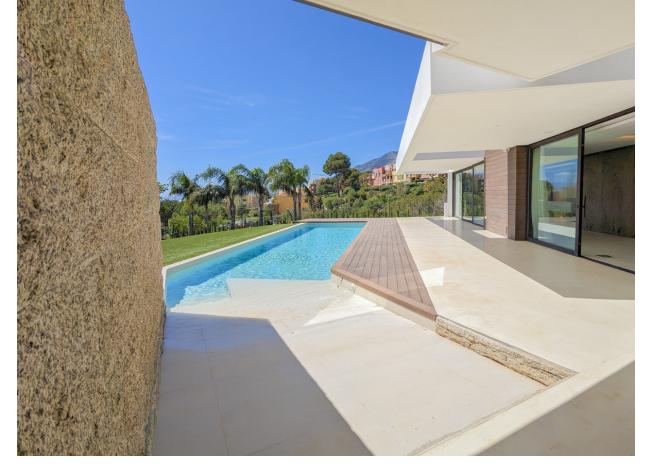

## Sales - House - Benalmadena Costa 2.100.000€

Benalmadena Costa

House

3

3

374 m<sup>2</sup>

804 m2

Wonderful brand new luxury villa, in one of the most sought-after areas of Benalmádena, in the heart of the Costa del Sol. This incredible property has an eight hundred meter garden, with an infinity pool where you can enjoy the warmth and sun of summer. On the first floor we will be greeted by the enormous living room with a fireplace and a door with access to a 150-meter terrace. The master bedroom has its own bathroom en suite and an unparalleled large dressing room. Upon going up to the second floor we will We will find two bedrooms and a bathroom. In the basement we can get in shape with the gym. Without leaving us the garage for two cars included in the property. This home will not leave us immune to its beauty, the luminosity and the energy of a job. well done. The panoramic views will lead us to the majesty of the sea and the mountains. We inform you that our agency fees are already included in the sale price, so you do not have to pay any type of expense for management or real estate advice. And that in compliance with the Decree of the Junta de Andalucía 218-2005 of October 11, it is reported that the notary, registration, ITP and other expenses inherent to the sale are not included in the price. The information provided is indicative, it is not of any nature. binding and has no contractual value. The offer is subject to errors, price changes, availability and/or withdrawal from the market without prior notice. Said information may have undergone modifications that have not yet been incorporated. We suggest you contact the company to obtain the latest information and/or confirm the information presented here. We have experience and we have honesty. Professionals in Benalmádena.