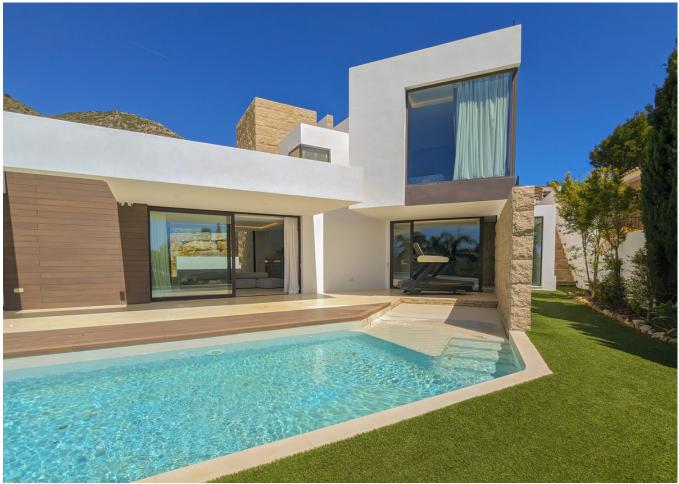

## Sales - House - Benalmadena Costa 2.100.000€

Benalmadena Costa

House

3

3

374 m<sup>2</sup>

804 m2

Wonderful brand new luxury villa, in one of the most sought-after areas of Benalmádena, in the heart of the Costa del Sol. This incredible property has an eight hundred meter garden, with an infinity pool where you can enjoy the warmth and sun of summer. On the first floor we will be greeted by the enormous living room with a fireplace and a door with access to a 150-meter terrace. The master bedroom has its own bathroom en suite and an unparalleled large dressing room. Upon going up to the second floor we will We will find two bedrooms and a bathroom. In the basement we can get in shape with the gym. Without leaving us the garage for two cars included in the property. This home will not leave us immune to its beauty, the luminosity and the energy of a job. well done. The panoramic views will lead us to the majesty of the sea and the mountains. We inform you that our agency fees are already included in the sale price, so you do not have to pay any type of expense for management or real estate advice. And that in compliance with the Decree of the Junta de Andalucía 218-2005 of October 11, it is reported that the notary, registration, ITP and other expenses inherent to the sale are not included in the price. The information provided is indicative, it is not of any nature. binding and has no contractual value. The offer is subject to errors, price changes, availability and/or withdrawal from the market without prior notice. Said information may have undergone modifications that have not yet been incorporated. We suggest you contact the company to obtain the latest information and/or confirm the information presented here. We have experience and we have honesty. Professionals in Benalmádena.