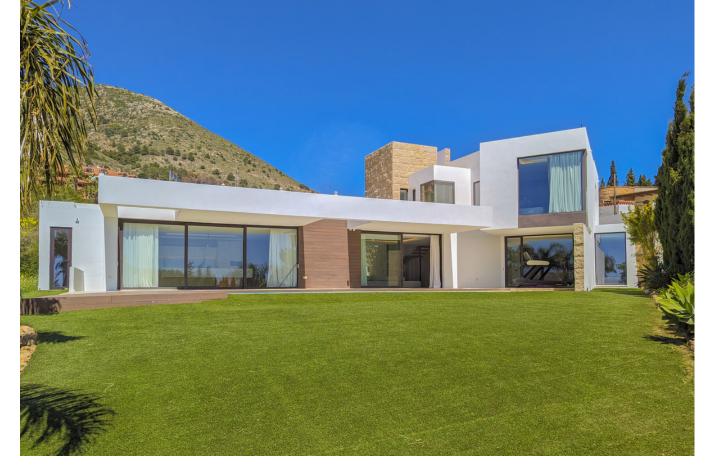

## Sales - House - Benalmadena Costa 2.100.000€

Benalmadena Costa

House

3

3

374 m<sup>2</sup>

804 m2

Wonderful brand new luxury villa, in one of the most sought-after areas of Benalmádena, in the heart of the Costa del Sol. This incredible property has an eight hundred meter garden, with an infinity pool where you can enjoy the warmth and sun of summer. On the first floor we will be greeted by the enormous living room with a fireplace and a door with access to a 150-meter terrace. The master bedroom has its own bathroom en suite and an unparalleled large dressing room. Upon going up to the second floor we will We will find two bedrooms and a bathroom. In the basement we can get in shape with the gym. Without leaving us the garage for two cars included in the property. This home will not leave us immune to its beauty, the luminosity and the energy of a job. well done. The panoramic views will lead us to the majesty of the sea and the mountains. We inform you that our agency fees are already included in the sale price, so you do not have to pay any type of expense for management or real estate advice. And that in compliance with the Decree of the Junta de Andalucía 218-2005 of October 11, it is reported that the notary, registration, ITP and other expenses inherent to the sale are not included in the price. The information provided is indicative, it is not of any nature. binding and has no contractual value. The offer is subject to errors, price changes, availability and/or withdrawal from the market without prior notice. Said information may have undergone modifications that have not yet been incorporated. We suggest you contact the company to obtain the latest information and/or confirm the information presented here. We have experience and we have honesty. Professionals in Benalmádena.