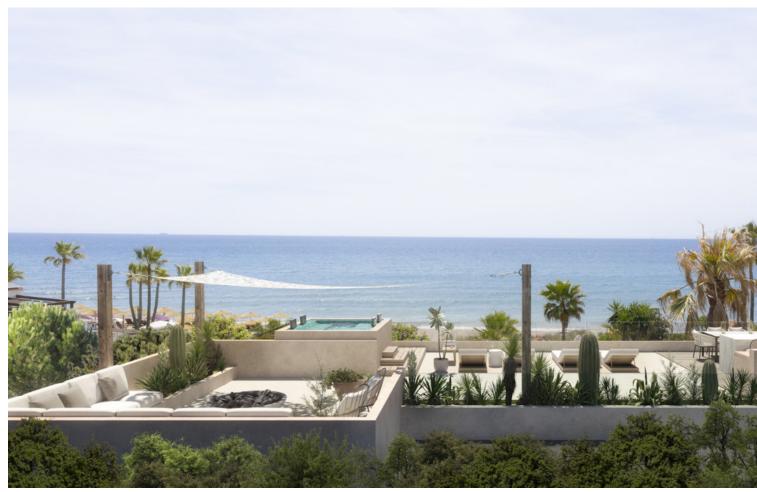

## Sales - House - Elviria 6.375.000€

Elviria House

6

6

887 m2

1147 m2

We are pleased to be able to offer you this impressive villa just 100 m from the Elviria beach and new construction. Unbeatable and panoramic views of the sea, quiet and residential area with all kinds of services and restaurants at hand. Modern contemporary style, with large open surfaces and lots of natural light. South orientation and with a total of 887.44 m2 built distributed over 4 levels. Construction practically completed. It will have a hall/hall on the ground floor, as well as a very large living room with direct access to the main terrace, the pool area and the garden. On the other hand, large open plan and fully equipped kitchen, 1 double bedroom with en-suite bathroom, a guest toilet. The first floor will consist of another 4 exterior double bedrooms, each with its own en-suite bathroom. The basement is made up of another double bedroom with a bathroom, a multipurpose room, a sauna with a bathroom, a wine cellar, a utility room and the parking area. On the top floor, the roof terrace will have a large jacuzzi, ideal for relaxing while enjoying the impressive views and wonderful sunsets that you can see from here. There will also be an outdoor kitchen, turning this space into an ideal place to receive family and friends on long summer nights. As extras, it is worth mentioning the top brand materials and the high quality finishes that have been used throughout the villa. It will have state-of-the-art facilities with an aerothermal system for hot and cold water, underfloor heating, cold air conditioning system and heat pump. It has a home automation system for lighting, heating and air conditioning control. Likewise, it has an alarm installation and pre-installation of exterior Closed Circuit Television (CTV). It ends in November 2024.