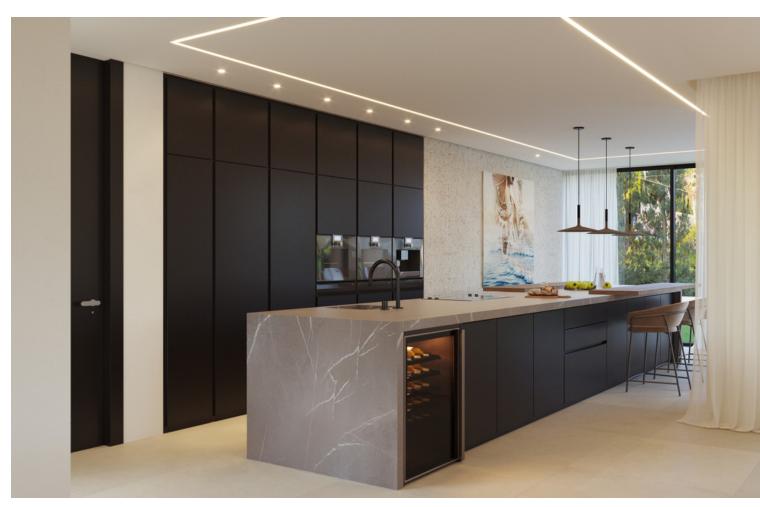

## Sales - House - Elviria 6.375.000€

Elviria House

6

6

887 m2

1147 m2

We are pleased to be able to offer you this impressive villa just 100 m from the Elviria beach and new construction. Unbeatable and panoramic views of the sea, quiet and residential area with all kinds of services and restaurants at hand. Modern contemporary style, with large open surfaces and lots of natural light. South orientation and with a total of 887.44 m2 built distributed over 4 levels. Construction practically completed. It will have a hall/hall on the ground floor, as well as a very large living room with direct access to the main terrace, the pool area and the garden. On the other hand, large open plan and fully equipped kitchen, 1 double bedroom with en-suite bathroom, a guest toilet. The first floor will consist of another 4 exterior double bedrooms, each with its own en-suite bathroom. The basement is made up of another double bedroom with a bathroom, a multipurpose room, a sauna with a bathroom, a wine cellar, a utility room and the parking area. On the top floor, the roof terrace will have a large jacuzzi, ideal for relaxing while enjoying the impressive views and wonderful sunsets that you can see from here. There will also be an outdoor kitchen, turning this space into an ideal place to receive family and friends on long summer nights. As extras, it is worth mentioning the top brand materials and the high quality finishes that have been used throughout the villa. It will have state-of-the-art facilities with an aerothermal system for hot and cold water, underfloor heating, cold air conditioning system and heat pump. It has a home automation system for lighting, heating and air conditioning control. Likewise, it has an alarm installation and pre-installation of exterior Closed Circuit Television (CTV). It ends in November 2024.