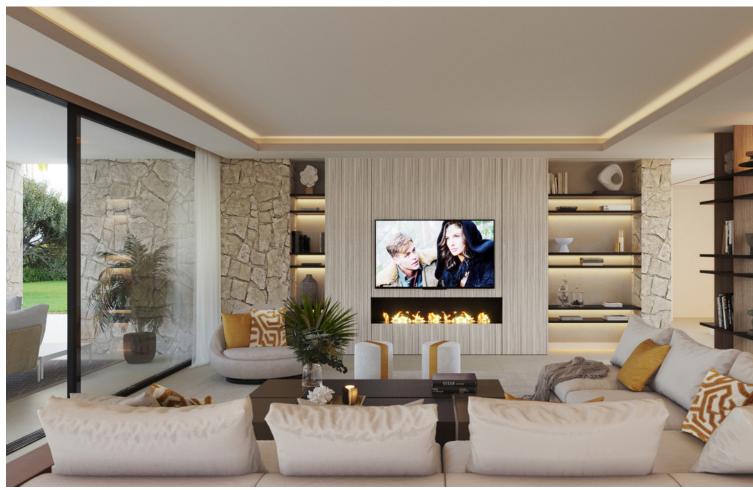

## Sales - House - Elviria 6.375.000€

Elviria House

6

6

887 m2

1147 m2

We are pleased to be able to offer you this impressive villa just 100 m from the Elviria beach and new construction. Unbeatable and panoramic views of the sea, quiet and residential area with all kinds of services and restaurants at hand. Modern contemporary style, with large open surfaces and lots of natural light. South orientation and with a total of 887.44 m2 built distributed over 4 levels. Construction practically completed. It will have a hall/hall on the ground floor, as well as a very large living room with direct access to the main terrace, the pool area and the garden. On the other hand, large open plan and fully equipped kitchen, 1 double bedroom with en-suite bathroom, a guest toilet. The first floor will consist of another 4 exterior double bedrooms, each with its own en-suite bathroom. The basement is made up of another double bedroom with a bathroom, a multipurpose room, a sauna with a bathroom, a wine cellar, a utility room and the parking area. On the top floor, the roof terrace will have a large jacuzzi, ideal for relaxing while enjoying the impressive views and wonderful sunsets that you can see from here. There will also be an outdoor kitchen, turning this space into an ideal place to receive family and friends on long summer nights. As extras, it is worth mentioning the top brand materials and the high quality finishes that have been used throughout the villa. It will have state-of-the-art facilities with an aerothermal system for hot and cold water, underfloor heating, cold air conditioning system and heat pump. It has a home automation system for lighting, heating and air conditioning control. Likewise, it has an alarm installation and pre-installation of exterior Closed Circuit Television (CTV). It ends in November 2024.