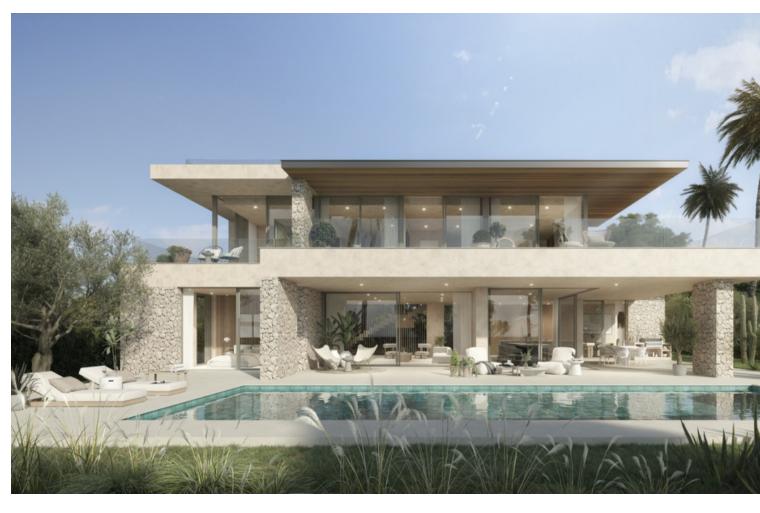

## Sales - House - Elviria 6.375.000€

Elviria House

6

6

887 m2

1147 m2

We are pleased to be able to offer you this impressive villa just 100 m from the Elviria beach and new construction. Unbeatable and panoramic views of the sea, quiet and residential area with all kinds of services and restaurants at hand. Modern contemporary style, with large open surfaces and lots of natural light. South orientation and with a total of 887.44 m2 built distributed over 4 levels. Construction practically completed. It will have a hall/hall on the ground floor, as well as a very large living room with direct access to the main terrace, the pool area and the garden. On the other hand, large open plan and fully equipped kitchen, 1 double bedroom with en-suite bathroom, a guest toilet. The first floor will consist of another 4 exterior double bedrooms, each with its own en-suite bathroom. The basement is made up of another double bedroom with a bathroom, a multipurpose room, a sauna with a bathroom, a wine cellar, a utility room and the parking area. On the top floor, the roof terrace will have a large jacuzzi, ideal for relaxing while enjoying the impressive views and wonderful sunsets that you can see from here. There will also be an outdoor kitchen, turning this space into an ideal place to receive family and friends on long summer nights. As extras, it is worth mentioning the top brand materials and the high quality finishes that have been used throughout the villa. It will have state-of-the-art facilities with an aerothermal system for hot and cold water, underfloor heating, cold air conditioning system and heat pump. It has a home automation system for lighting, heating and air conditioning control. Likewise, it has an alarm installation and pre-installation of exterior Closed Circuit Television (CTV). It ends in November 2024.