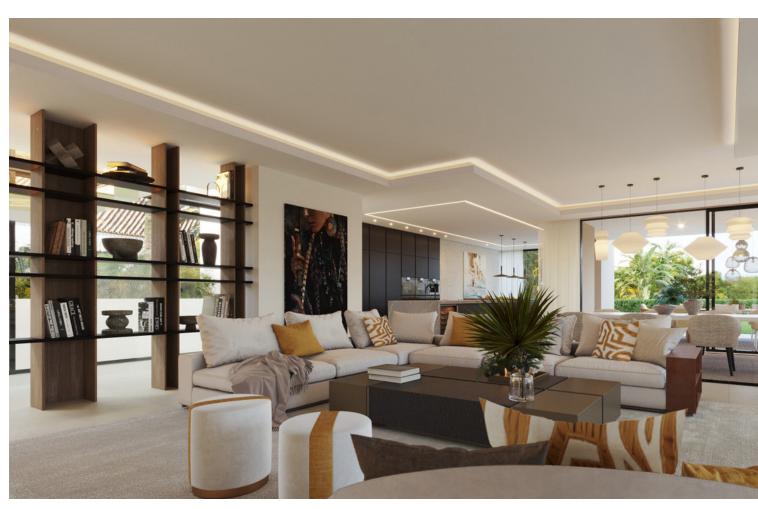

## Sales - House - Elviria 6.375.000€

Elviria House

6

6

887 m2

1147 m2

We are pleased to be able to offer you this impressive villa just 100 m from the Elviria beach and new construction. Unbeatable and panoramic views of the sea, quiet and residential area with all kinds of services and restaurants at hand. Modern contemporary style, with large open surfaces and lots of natural light. South orientation and with a total of 887.44 m2 built distributed over 4 levels. Construction practically completed. It will have a hall/hall on the ground floor, as well as a very large living room with direct access to the main terrace, the pool area and the garden. On the other hand, large open plan and fully equipped kitchen, 1 double bedroom with en-suite bathroom, a guest toilet. The first floor will consist of another 4 exterior double bedrooms, each with its own en-suite bathroom. The basement is made up of another double bedroom with a bathroom, a multipurpose room, a sauna with a bathroom, a wine cellar, a utility room and the parking area. On the top floor, the roof terrace will have a large jacuzzi, ideal for relaxing while enjoying the impressive views and wonderful sunsets that you can see from here. There will also be an outdoor kitchen, turning this space into an ideal place to receive family and friends on long summer nights. As extras, it is worth mentioning the top brand materials and the high quality finishes that have been used throughout the villa. It will have state-of-the-art facilities with an aerothermal system for hot and cold water, underfloor heating, cold air conditioning system and heat pump. It has a home automation system for lighting, heating and air conditioning control. Likewise, it has an alarm installation and pre-installation of exterior Closed Circuit Television (CTV). It ends in November 2024.