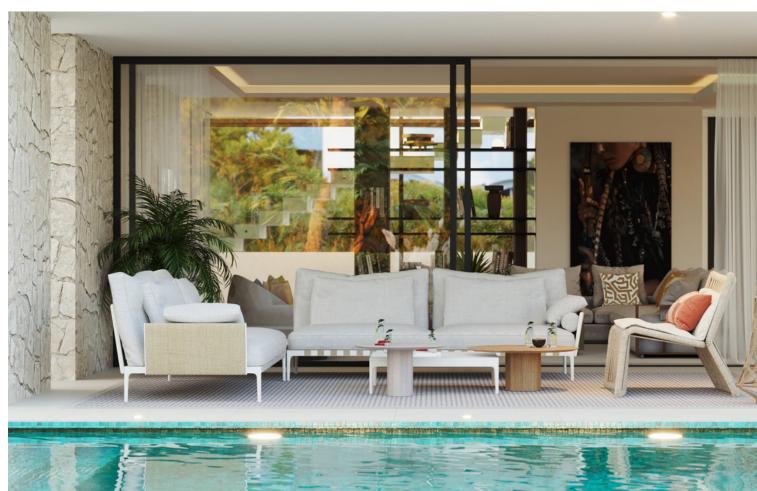

## Sales - House - Elviria 6.375.000€

Elviria House

6

6

887 m2

1147 m2

We are pleased to be able to offer you this impressive villa just 100 m from the Elviria beach and new construction. Unbeatable and panoramic views of the sea, quiet and residential area with all kinds of services and restaurants at hand. Modern contemporary style, with large open surfaces and lots of natural light. South orientation and with a total of 887.44 m2 built distributed over 4 levels. Construction practically completed. It will have a hall/hall on the ground floor, as well as a very large living room with direct access to the main terrace, the pool area and the garden. On the other hand, large open plan and fully equipped kitchen, 1 double bedroom with en-suite bathroom, a guest toilet. The first floor will consist of another 4 exterior double bedrooms, each with its own en-suite bathroom. The basement is made up of another double bedroom with a bathroom, a multipurpose room, a sauna with a bathroom, a wine cellar, a utility room and the parking area. On the top floor, the roof terrace will have a large jacuzzi, ideal for relaxing while enjoying the impressive views and wonderful sunsets that you can see from here. There will also be an outdoor kitchen, turning this space into an ideal place to receive family and friends on long summer nights. As extras, it is worth mentioning the top brand materials and the high quality finishes that have been used throughout the villa. It will have state-of-the-art facilities with an aerothermal system for hot and cold water, underfloor heating, cold air conditioning system and heat pump. It has a home automation system for lighting, heating and air conditioning control. Likewise, it has an alarm installation and pre-installation of exterior Closed Circuit Television (CTV). It ends in November 2024.