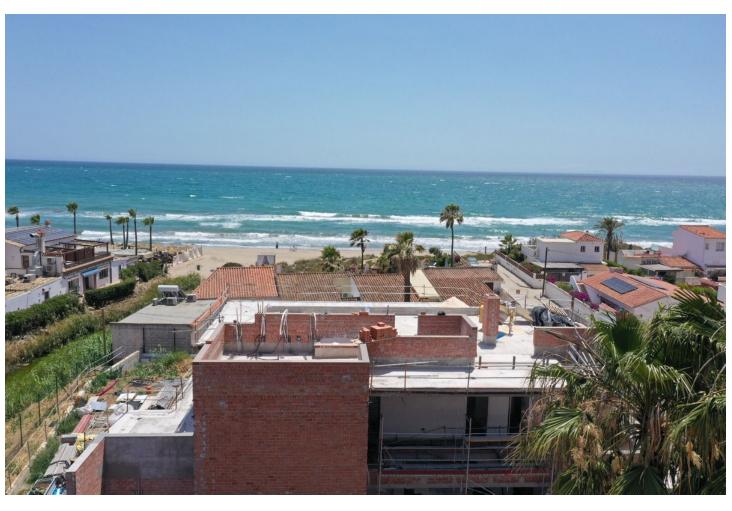

## Sales - House - Elviria 6.375.000€

Elviria House

6

6

887 m2

1147 m2

We are pleased to be able to offer you this impressive villa just 100 m from the Elviria beach and new construction. Unbeatable and panoramic views of the sea, quiet and residential area with all kinds of services and restaurants at hand. Modern contemporary style, with large open surfaces and lots of natural light. South orientation and with a total of 887.44 m2 built distributed over 4 levels. Construction practically completed. It will have a hall/hall on the ground floor, as well as a very large living room with direct access to the main terrace, the pool area and the garden. On the other hand, large open plan and fully equipped kitchen, 1 double bedroom with en-suite bathroom, a guest toilet. The first floor will consist of another 4 exterior double bedrooms, each with its own en-suite bathroom. The basement is made up of another double bedroom with a bathroom, a multipurpose room, a sauna with a bathroom, a wine cellar, a utility room and the parking area. On the top floor, the roof terrace will have a large jacuzzi, ideal for relaxing while enjoying the impressive views and wonderful sunsets that you can see from here. There will also be an outdoor kitchen, turning this space into an ideal place to receive family and friends on long summer nights. As extras, it is worth mentioning the top brand materials and the high quality finishes that have been used throughout the villa. It will have state-of-the-art facilities with an aerothermal system for hot and cold water, underfloor heating, cold air conditioning system and heat pump. It has a home automation system for lighting, heating and air conditioning control. Likewise, it has an alarm installation and pre-installation of exterior Closed Circuit Television (CTV). It ends in November 2024.