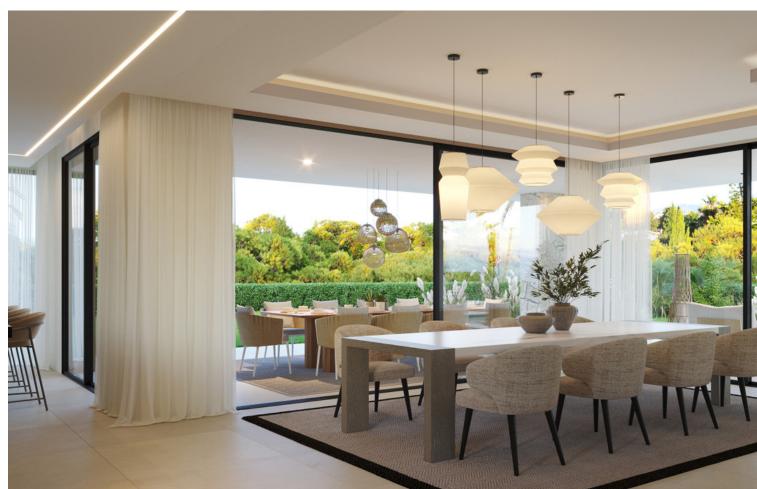

## Sales - House - Elviria 6.375.000€

Elviria House

6

6

887 m2

1147 m2

We are pleased to be able to offer you this impressive villa just 100 m from the Elviria beach and new construction. Unbeatable and panoramic views of the sea, quiet and residential area with all kinds of services and restaurants at hand. Modern contemporary style, with large open surfaces and lots of natural light. South orientation and with a total of 887.44 m2 built distributed over 4 levels. Construction practically completed. It will have a hall/hall on the ground floor, as well as a very large living room with direct access to the main terrace, the pool area and the garden. On the other hand, large open plan and fully equipped kitchen, 1 double bedroom with en-suite bathroom, a guest toilet. The first floor will consist of another 4 exterior double bedrooms, each with its own en-suite bathroom. The basement is made up of another double bedroom with a bathroom, a multipurpose room, a sauna with a bathroom, a wine cellar, a utility room and the parking area. On the top floor, the roof terrace will have a large jacuzzi, ideal for relaxing while enjoying the impressive views and wonderful sunsets that you can see from here. There will also be an outdoor kitchen, turning this space into an ideal place to receive family and friends on long summer nights. As extras, it is worth mentioning the top brand materials and the high quality finishes that have been used throughout the villa. It will have state-of-the-art facilities with an aerothermal system for hot and cold water, underfloor heating, cold air conditioning system and heat pump. It has a home automation system for lighting, heating and air conditioning control. Likewise, it has an alarm installation and pre-installation of exterior Closed Circuit Television (CTV). It ends in November 2024.