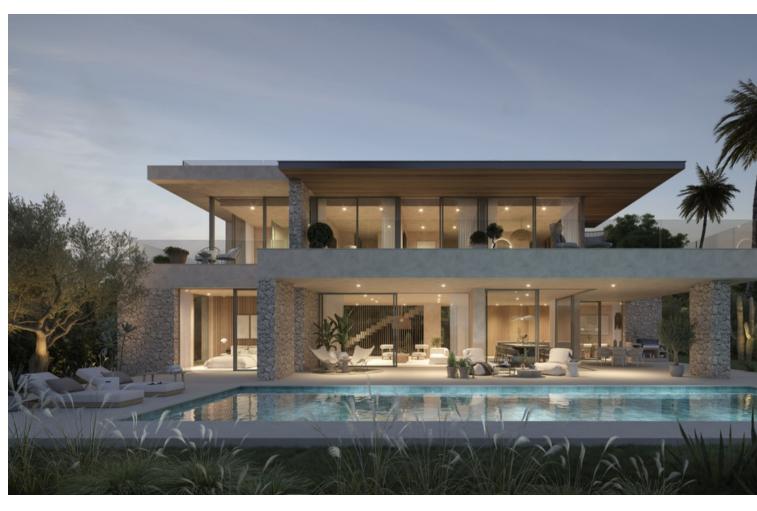

## Sales - House - Elviria 6.375.000€

Elviria House

6

6

887 m2

1147 m2

We are pleased to be able to offer you this impressive villa just 100 m from the Elviria beach and new construction. Unbeatable and panoramic views of the sea, quiet and residential area with all kinds of services and restaurants at hand. Modern contemporary style, with large open surfaces and lots of natural light. South orientation and with a total of 887.44 m2 built distributed over 4 levels. Construction practically completed. It will have a hall/hall on the ground floor, as well as a very large living room with direct access to the main terrace, the pool area and the garden. On the other hand, large open plan and fully equipped kitchen, 1 double bedroom with en-suite bathroom, a guest toilet. The first floor will consist of another 4 exterior double bedrooms, each with its own en-suite bathroom. The basement is made up of another double bedroom with a bathroom, a multipurpose room, a sauna with a bathroom, a wine cellar, a utility room and the parking area. On the top floor, the roof terrace will have a large jacuzzi, ideal for relaxing while enjoying the impressive views and wonderful sunsets that you can see from here. There will also be an outdoor kitchen, turning this space into an ideal place to receive family and friends on long summer nights. As extras, it is worth mentioning the top brand materials and the high quality finishes that have been used throughout the villa. It will have state-of-the-art facilities with an aerothermal system for hot and cold water, underfloor heating, cold air conditioning system and heat pump. It has a home automation system for lighting, heating and air conditioning control. Likewise, it has an alarm installation and pre-installation of exterior Closed Circuit Television (CTV). It ends in November 2024.