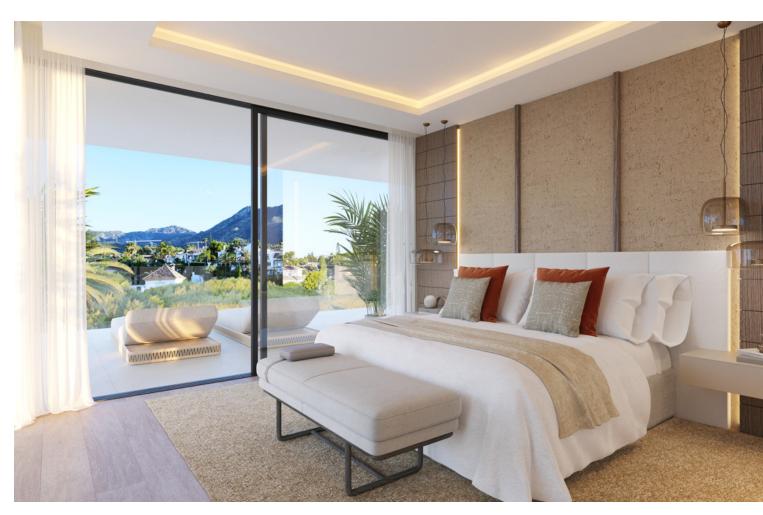

## Sales - House - Elviria 6.375.000€

Elviria House

6

6

887 m2

1147 m2

We are pleased to be able to offer you this impressive villa just 100 m from the Elviria beach and new construction. Unbeatable and panoramic views of the sea, quiet and residential area with all kinds of services and restaurants at hand. Modern contemporary style, with large open surfaces and lots of natural light. South orientation and with a total of 887.44 m2 built distributed over 4 levels. Construction practically completed. It will have a hall/hall on the ground floor, as well as a very large living room with direct access to the main terrace, the pool area and the garden. On the other hand, large open plan and fully equipped kitchen, 1 double bedroom with en-suite bathroom, a guest toilet. The first floor will consist of another 4 exterior double bedrooms, each with its own en-suite bathroom. The basement is made up of another double bedroom with a bathroom, a multipurpose room, a sauna with a bathroom, a wine cellar, a utility room and the parking area. On the top floor, the roof terrace will have a large jacuzzi, ideal for relaxing while enjoying the impressive views and wonderful sunsets that you can see from here. There will also be an outdoor kitchen, turning this space into an ideal place to receive family and friends on long summer nights. As extras, it is worth mentioning the top brand materials and the high quality finishes that have been used throughout the villa. It will have state-of-the-art facilities with an aerothermal system for hot and cold water, underfloor heating, cold air conditioning system and heat pump. It has a home automation system for lighting, heating and air conditioning control. Likewise, it has an alarm installation and pre-installation of exterior Closed Circuit Television (CTV). It ends in November 2024.