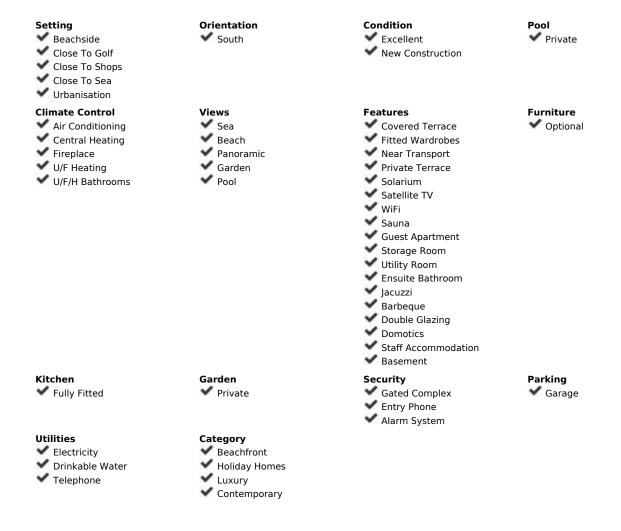

## Sales - House - Elviria 6.375.000€

Elviria House

6

6

887 m2

1147 m2

We are pleased to be able to offer you this impressive villa just 100 m from the Elviria beach and new construction. Unbeatable and panoramic views of the sea, quiet and residential area with all kinds of services and restaurants at hand. Modern contemporary style, with large open surfaces and lots of natural light. South orientation and with a total of 887.44 m2 built distributed over 4 levels. Construction practically completed. It will have a hall/hall on the ground floor, as well as a very large living room with direct access to the main terrace, the pool area and the garden. On the other hand, large open plan and fully equipped kitchen, 1 double bedroom with en-suite bathroom, a guest toilet. The first floor will consist of another 4 exterior double bedrooms, each with its own en-suite bathroom. The basement is made up of another double bedroom with a bathroom, a multipurpose room, a sauna with a bathroom, a wine cellar, a utility room and the parking area. On the top floor, the roof terrace will have a large jacuzzi, ideal for relaxing while enjoying the impressive views and wonderful sunsets that you can see from here. There will also be an outdoor kitchen, turning this space into an ideal place to receive family and friends on long summer nights. As extras, it is worth mentioning the top brand materials and the high quality finishes that have been used throughout the villa. It will have state-of-the-art facilities with an aerothermal system for hot and cold water, underfloor heating, cold air conditioning system and heat pump. It has a home automation system for lighting, heating and air conditioning control. Likewise, it has an alarm installation and pre-installation of exterior Closed Circuit Television (CTV). It ends in November 2024.