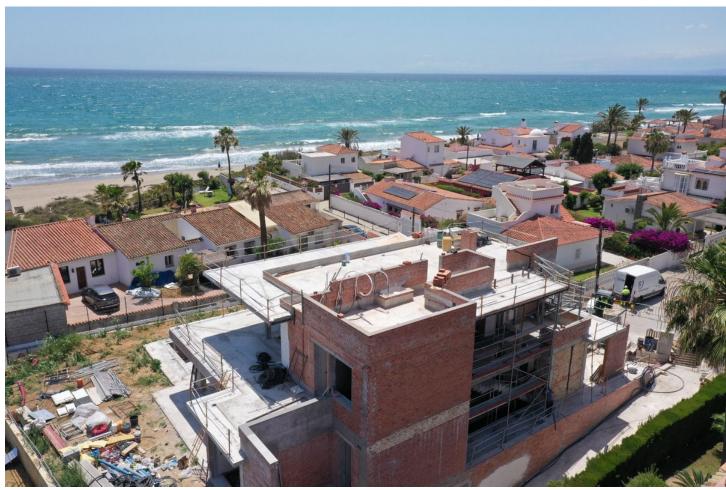

## Sales - House - Elviria 6.375.000€

Elviria House

6

6

887 m2

1147 m2

We are pleased to be able to offer you this impressive villa just 100 m from the Elviria beach and new construction. Unbeatable and panoramic views of the sea, quiet and residential area with all kinds of services and restaurants at hand. Modern contemporary style, with large open surfaces and lots of natural light. South orientation and with a total of 887.44 m2 built distributed over 4 levels. Construction practically completed. It will have a hall/hall on the ground floor, as well as a very large living room with direct access to the main terrace, the pool area and the garden. On the other hand, large open plan and fully equipped kitchen, 1 double bedroom with en-suite bathroom, a guest toilet. The first floor will consist of another 4 exterior double bedrooms, each with its own en-suite bathroom. The basement is made up of another double bedroom with a bathroom, a multipurpose room, a sauna with a bathroom, a wine cellar, a utility room and the parking area. On the top floor, the roof terrace will have a large jacuzzi, ideal for relaxing while enjoying the impressive views and wonderful sunsets that you can see from here. There will also be an outdoor kitchen, turning this space into an ideal place to receive family and friends on long summer nights. As extras, it is worth mentioning the top brand materials and the high quality finishes that have been used throughout the villa. It will have state-of-the-art facilities with an aerothermal system for hot and cold water, underfloor heating, cold air conditioning system and heat pump. It has a home automation system for lighting, heating and air conditioning control. Likewise, it has an alarm installation and pre-installation of exterior Closed Circuit Television (CTV). It ends in November 2024.