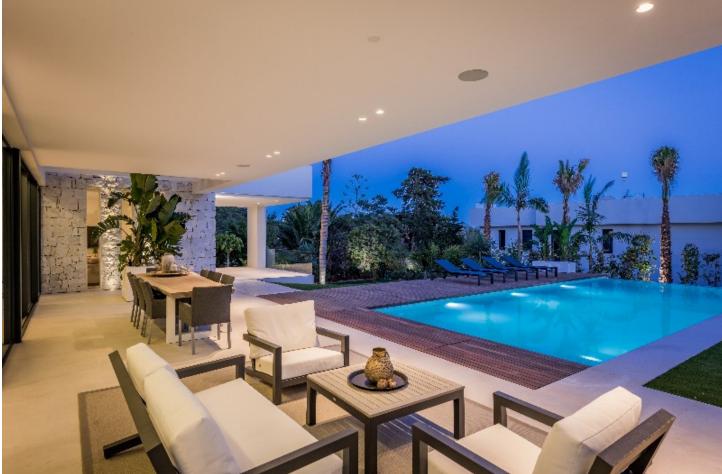

## Sales - House - Marbesa 3.195.000€

Fabulous modern design villa located in Marbesa, one of the most sought-after areas of Marbella due to its tranquillity, privacy, and 5 walking minutes to the sandy beach and all its amenities and it will take a 10 minutes'' drive to Marbella city centre. The international Malaga airport is just a 30 minutes" drive away. This beautiful and very private villa is situated on a large plot of almost 969 m2. This magnificent property is built to its highest standard. The entrance to the house leads to a beautiful living/dining room with large sliding doors to one of the terraces. Also, the modern open plan kitchen, equipped with high quality appliances, lies on this floor. Form the living room you overlook the tropical garden, the porch, and the pool area. The wide staircase with glass railing leads you to the first floor, where there are four fabulous bedrooms of which 2 have ensuite bathrooms, dressing room and access to the terraces, which in turn leads to the 100m solarium on the top floor Large basement with a lot of space to make a cinema room, games room or gym... Extra features: Under floor heating in living room, all bathrooms and basement; gas fire fireplace. Carport for 2 cars! Plenty of space in basement to create another 2 bedrooms and more bathrooms. Marbesa is a lovely, established beach community in the Eastern side of Marbella, situated 15 minutes'' drive from Marbella and 20 minutes from the international airport of Málaga. Besides a selection of private villas, Marbesa also offers a variety of charming beach restaurants and attractive sandy beaches. Due to the proximity to the beach, international schools, amenities and the city centre of Marbella, properties in Marbesa have always enjoyed high demand by European clientele searching for tranquillity while being close to Marbella.

Setting

- Beachside
  Close To Shops
  Close To Sea
  Close To Schools
- Climate Control Hot A/C

Garden Private Landscaped Orientation South

Views Sea Garden Pool

Security Alarm System 24 Hour Security Condition Kernelient