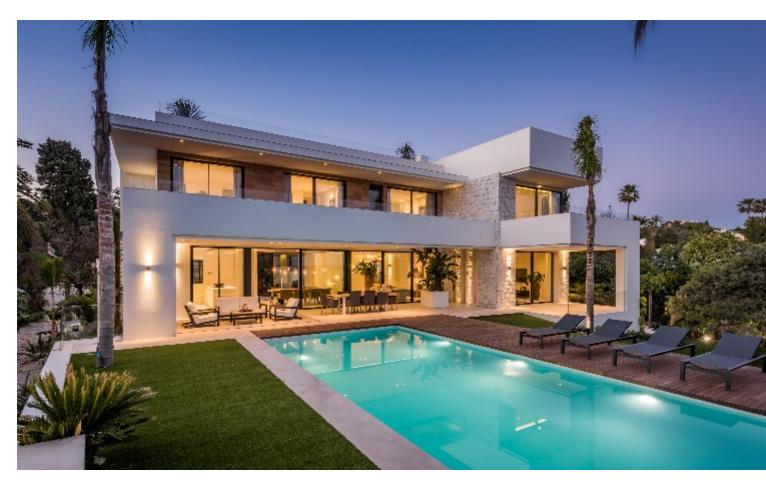

## Sales - House - Marbesa 3.195.000€

Fabulous modern design villa located in Marbesa, one of the most sought-after areas of Marbella due to its tranquillity, privacy, and 5 walking minutes to the sandy beach and all its amenities and it will take a 10 minutes'' drive to Marbella city centre. The international Malaga airport is just a 30 minutes" drive away. This beautiful and very private villa is situated on a large plot of almost 969 m2. This magnificent property is built to its highest standard. The entrance to the house leads to a beautiful living/dining room with large sliding doors to one of the terraces. Also, the modern open plan kitchen, equipped with high quality appliances, lies on this floor. Form the living room you overlook the tropical garden, the porch, and the pool area. The wide staircase with glass railing leads you to the first floor, where there are four fabulous bedrooms of which 2 have ensuite bathrooms, dressing room and access to the terraces, which in turn leads to the 100m solarium on the top floor Large basement with a lot of space to make a cinema room, games room or gym... Extra features: Under floor heating in living room, all bathrooms and basement; gas fire fireplace. Carport for 2 cars! Plenty of space in basement to create another 2 bedrooms and more bathrooms. Marbesa is a lovely, established beach community in the Eastern side of Marbella, situated 15 minutes'' drive from Marbella and 20 minutes from the international airport of Málaga. Besides a selection of private villas, Marbesa also offers a variety of charming beach restaurants and attractive sandy beaches. Due to the proximity to the beach, international schools, amenities and the city centre of Marbella, properties in Marbesa have always enjoyed high demand by European clientele searching for tranquillity while being close to Marbella.