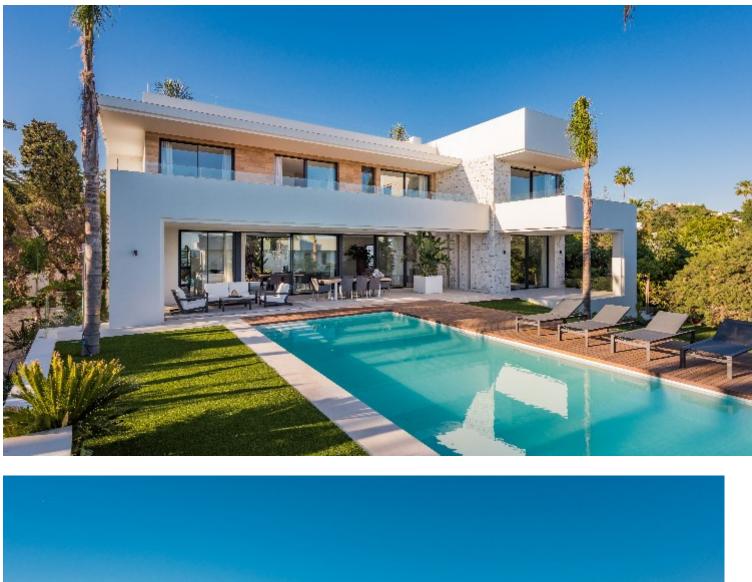

## Sales - House - Marbesa 3.195.000€

Fabulous modern design villa located in Marbesa, one of the most sought-after areas of Marbella due to its tranquillity, privacy, and 5 walking minutes to the sandy beach and all its amenities and it will take a 10 minutes'' drive to Marbella city centre. The international Malaga airport is just a 30 minutes" drive away. This beautiful and very private villa is situated on a large plot of almost 969 m2. This magnificent property is built to its highest standard. The entrance to the house leads to a beautiful living/dining room with large sliding doors to one of the terraces. Also, the modern open plan kitchen, equipped with high quality appliances, lies on this floor. Form the living room you overlook the tropical garden, the porch, and the pool area. The wide staircase with glass railing leads you to the first floor, where there are four fabulous bedrooms of which 2 have ensuite bathrooms, dressing room and access to the terraces, which in turn leads to the 100m solarium on the top floor Large basement with a lot of space to make a cinema room, games room or gym... Extra features: Under floor heating in living room, all bathrooms and basement; gas fire fireplace. Carport for 2 cars! Plenty of space in basement to create another 2 bedrooms and more bathrooms. Marbesa is a lovely, established beach community in the Eastern side of Marbella, situated 15 minutes'' drive from Marbella and 20 minutes from the international airport of Málaga. Besides a selection of private villas, Marbesa also offers a variety of charming beach restaurants and attractive sandy beaches. Due to the proximity to the beach, international schools, amenities and the city centre of Marbella, properties in Marbesa have always enjoyed high demand by European clientele searching for tranquillity while being close to Marbella.