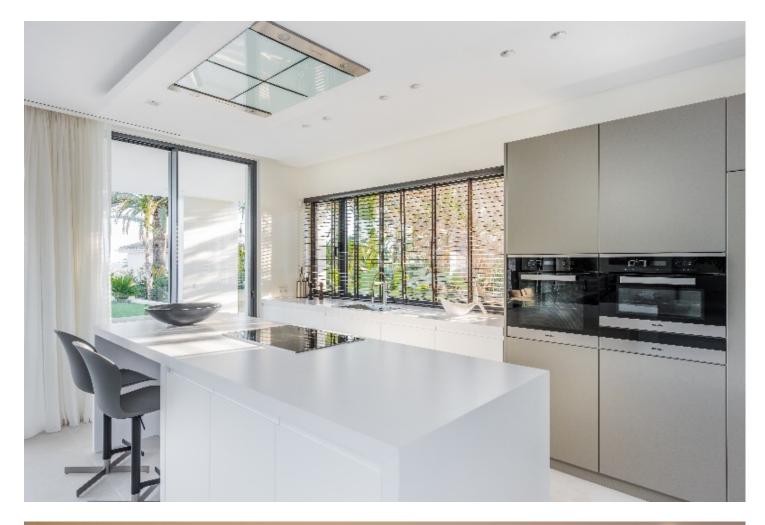

## Sales - House - Marbesa 3.195.000€

Fabulous modern design villa located in Marbesa, one of the most sought-after areas of Marbella due to its tranquillity, privacy, and 5 walking minutes to the sandy beach and all its amenities and it will take a 10 minutes'' drive to Marbella city centre. The international Malaga airport is just a 30 minutes" drive away. This beautiful and very private villa is situated on a large plot of almost 969 m2. This magnificent property is built to its highest standard. The entrance to the house leads to a beautiful living/dining room with large sliding doors to one of the terraces. Also, the modern open plan kitchen, equipped with high quality appliances, lies on this floor. Form the living room you overlook the tropical garden, the porch, and the pool area. The wide staircase with glass railing leads you to the first floor, where there are four fabulous bedrooms of which 2 have ensuite bathrooms, dressing room and access to the terraces, which in turn leads to the 100m solarium on the top floor Large basement with a lot of space to make a cinema room, games room or gym... Extra features: Under floor heating in living room, all bathrooms and basement; gas fire fireplace. Carport for 2 cars! Plenty of space in basement to create another 2 bedrooms and more bathrooms. Marbesa is a lovely, established beach community in the Eastern side of Marbella, situated 15 minutes'' drive from Marbella and 20 minutes from the international airport of Málaga. Besides a selection of private villas, Marbesa also offers a variety of charming beach restaurants and attractive sandy beaches. Due to the proximity to the beach, international schools, amenities and the city centre of Marbella, properties in Marbesa have always enjoyed high demand by European clientele searching for tranquillity while being close to Marbella.

Features

Parking

Fitted Wardrobes

Ensuite Bathroom
 Double Glazing

💙 Near Transport

More Than One Private Pool Y Private

> Kitchen V Fully Fitted