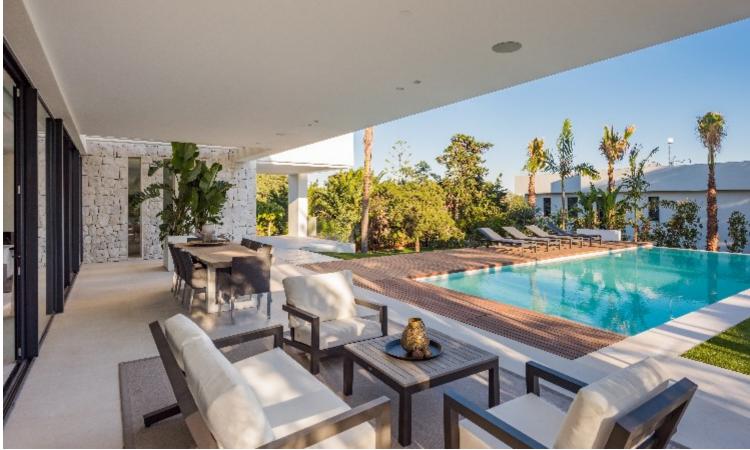

## Sales - House - Marbesa 3.195.000€

Fabulous modern design villa located in Marbesa, one of the most sought-after areas of Marbella due to its tranquillity, privacy, and 5 walking minutes to the sandy beach and all its amenities and it will take a 10 minutes'' drive to Marbella city centre. The international Malaga airport is just a 30 minutes" drive away. This beautiful and very private villa is situated on a large plot of almost 969 m2. This magnificent property is built to its highest standard. The entrance to the house leads to a beautiful living/dining room with large sliding doors to one of the terraces. Also, the modern open plan kitchen, equipped with high quality appliances, lies on this floor. Form the living room you overlook the tropical garden, the porch, and the pool area. The wide staircase with glass railing leads you to the first floor, where there are four fabulous bedrooms of which 2 have ensuite bathrooms, dressing room and access to the terraces, which in turn leads to the 100m solarium on the top floor Large basement with a lot of space to make a cinema room, games room or gym... Extra features: Under floor heating in living room, all bathrooms and basement; gas fire fireplace. Carport for 2 cars! Plenty of space in basement to create another 2 bedrooms and more bathrooms. Marbesa is a lovely, established beach community in the Eastern side of Marbella, situated 15 minutes'' drive from Marbella and 20 minutes from the international airport of Málaga. Besides a selection of private villas, Marbesa also offers a variety of charming beach restaurants and attractive sandy beaches. Due to the proximity to the beach, international schools, amenities and the city centre of Marbella, properties in Marbesa have always enjoyed high demand by European clientele searching for tranquillity while being close to Marbella.