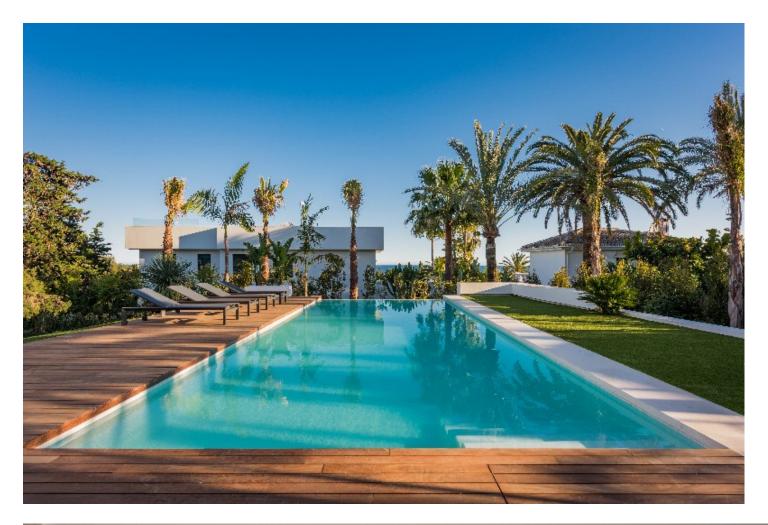

## Sales - House - Marbesa 3.195.000€

Fabulous modern design villa located in Marbesa, one of the most sought-after areas of Marbella due to its tranquillity, privacy, and 5 walking minutes to the sandy beach and all its amenities and it will take a 10 minutes'' drive to Marbella city centre. The international Malaga airport is just a 30 minutes" drive away. This beautiful and very private villa is situated on a large plot of almost 969 m2. This magnificent property is built to its highest standard. The entrance to the house leads to a beautiful living/dining room with large sliding doors to one of the terraces. Also, the modern open plan kitchen, equipped with high quality appliances, lies on this floor. Form the living room you overlook the tropical garden, the porch, and the pool area. The wide staircase with glass railing leads you to the first floor, where there are four fabulous bedrooms of which 2 have ensuite bathrooms, dressing room and access to the terraces, which in turn leads to the 100m solarium on the top floor Large basement with a lot of space to make a cinema room, games room or gym... Extra features: Under floor heating in living room, all bathrooms and basement; gas fire fireplace. Carport for 2 cars! Plenty of space in basement to create another 2 bedrooms and more bathrooms. Marbesa is a lovely, established beach community in the Eastern side of Marbella, situated 15 minutes'' drive from Marbella and 20 minutes from the international airport of Málaga. Besides a selection of private villas, Marbesa also offers a variety of charming beach restaurants and attractive sandy beaches. Due to the proximity to the beach, international schools, amenities and the city centre of Marbella, properties in Marbesa have always enjoyed high demand by European clientele searching for tranquillity while being close to Marbella.