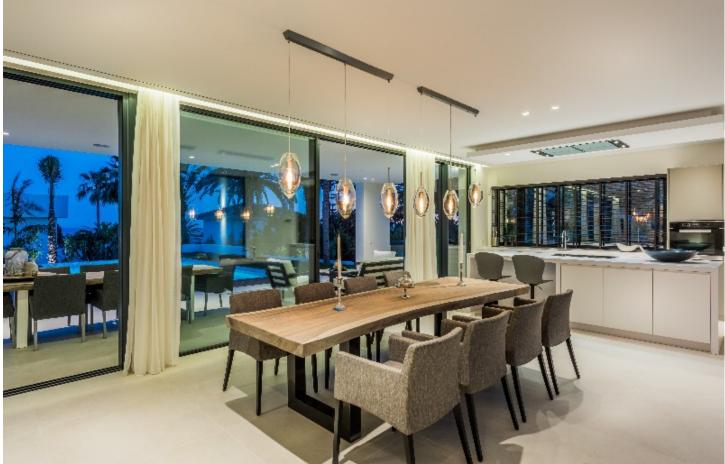

## Sales - House - Marbesa 3.195.000€

Fabulous modern design villa located in Marbesa, one of the most sought-after areas of Marbella due to its tranquillity, privacy, and 5 walking minutes to the sandy beach and all its amenities and it will take a 10 minutes'' drive to Marbella city centre. The international Malaga airport is just a 30 minutes" drive away. This beautiful and very private villa is situated on a large plot of almost 969 m2. This magnificent property is built to its highest standard. The entrance to the house leads to a beautiful living/dining room with large sliding doors to one of the terraces. Also, the modern open plan kitchen, equipped with high quality appliances, lies on this floor. Form the living room you overlook the tropical garden, the porch, and the pool area. The wide staircase with glass railing leads you to the first floor, where there are four fabulous bedrooms of which 2 have ensuite bathrooms, dressing room and access to the terraces, which in turn leads to the 100m solarium on the top floor Large basement with a lot of space to make a cinema room, games room or gym... Extra features: Under floor heating in living room, all bathrooms and basement; gas fire fireplace. Carport for 2 cars! Plenty of space in basement to create another 2 bedrooms and more bathrooms. Marbesa is a lovely, established beach community in the Eastern side of Marbella, situated 15 minutes'' drive from Marbella and 20 minutes from the international airport of Málaga. Besides a selection of private villas, Marbesa also offers a variety of charming beach restaurants and attractive sandy beaches. Due to the proximity to the beach, international schools, amenities and the city centre of Marbella, properties in Marbesa have always enjoyed high demand by European clientele searching for tranquillity while being close to Marbella.