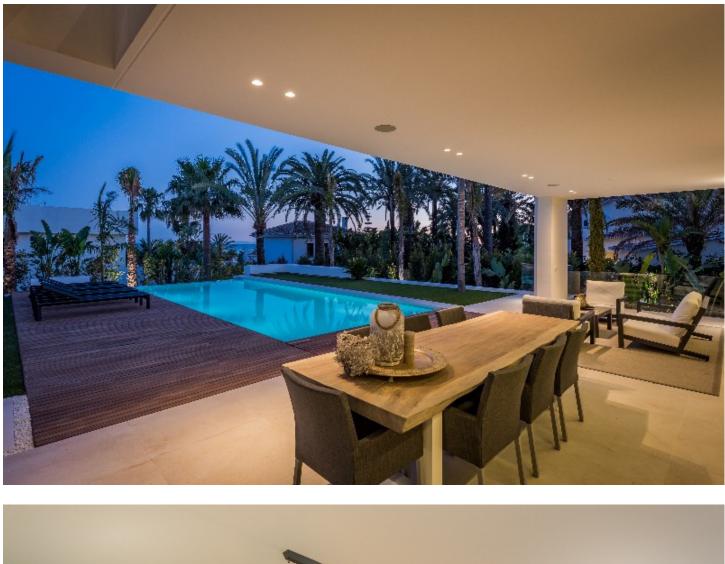

## Sales - House - Marbesa 3.195.000€

Fabulous modern design villa located in Marbesa, one of the most sought-after areas of Marbella due to its tranquillity, privacy, and 5 walking minutes to the sandy beach and all its amenities and it will take a 10 minutes'' drive to Marbella city centre. The international Malaga airport is just a 30 minutes" drive away. This beautiful and very private villa is situated on a large plot of almost 969 m2. This magnificent property is built to its highest standard. The entrance to the house leads to a beautiful living/dining room with large sliding doors to one of the terraces. Also, the modern open plan kitchen, equipped with high quality appliances, lies on this floor. Form the living room you overlook the tropical garden, the porch, and the pool area. The wide staircase with glass railing leads you to the first floor, where there are four fabulous bedrooms of which 2 have ensuite bathrooms, dressing room and access to the terraces, which in turn leads to the 100m solarium on the top floor Large basement with a lot of space to make a cinema room, games room or gym... Extra features: Under floor heating in living room, all bathrooms and basement; gas fire fireplace. Carport for 2 cars! Plenty of space in basement to create another 2 bedrooms and more bathrooms. Marbesa is a lovely, established beach community in the Eastern side of Marbella, situated 15 minutes'' drive from Marbella and 20 minutes from the international airport of Málaga. Besides a selection of private villas, Marbesa also offers a variety of charming beach restaurants and attractive sandy beaches. Due to the proximity to the beach, international schools, amenities and the city centre of Marbella, properties in Marbesa have always enjoyed high demand by European clientele searching for tranquillity while being close to Marbella.

Setting

- Beachside
  Close To Shops
  Close To Sea
  Close To Schools
- Climate Control Hot A/C

Garden Private Landscaped Orientation South

Views Sea Garden Pool

Security Alarm System 24 Hour Security Condition Kernelient