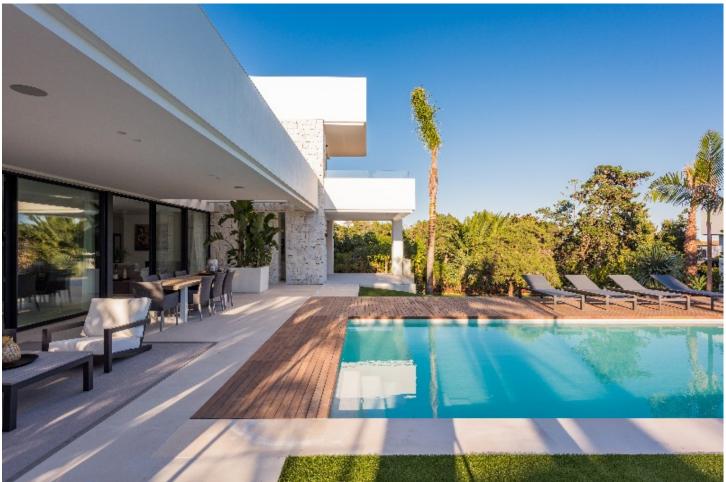

## Sales - House - Marbesa 3.195.000€

Fabulous modern design villa located in Marbesa, one of the most sought-after areas of Marbella due to its tranquillity, privacy, and 5 walking minutes to the sandy beach and all its amenities and it will take a 10 minutes'' drive to Marbella city centre. The international Malaga airport is just a 30 minutes" drive away. This beautiful and very private villa is situated on a large plot of almost 969 m2. This magnificent property is built to its highest standard. The entrance to the house leads to a beautiful living/dining room with large sliding doors to one of the terraces. Also, the modern open plan kitchen, equipped with high quality appliances, lies on this floor. Form the living room you overlook the tropical garden, the porch, and the pool area. The wide staircase with glass railing leads you to the first floor, where there are four fabulous bedrooms of which 2 have ensuite bathrooms, dressing room and access to the terraces, which in turn leads to the 100m solarium on the top floor Large basement with a lot of space to make a cinema room, games room or gym... Extra features: Under floor heating in living room, all bathrooms and basement; gas fire fireplace. Carport for 2 cars! Plenty of space in basement to create another 2 bedrooms and more bathrooms. Marbesa is a lovely, established beach community in the Eastern side of Marbella, situated 15 minutes'' drive from Marbella and 20 minutes from the international airport of Málaga. Besides a selection of private villas, Marbesa also offers a variety of charming beach restaurants and attractive sandy beaches. Due to the proximity to the beach, international schools, amenities and the city centre of Marbella, properties in Marbesa have always enjoyed high demand by European clientele searching for tranquillity while being close to Marbella.