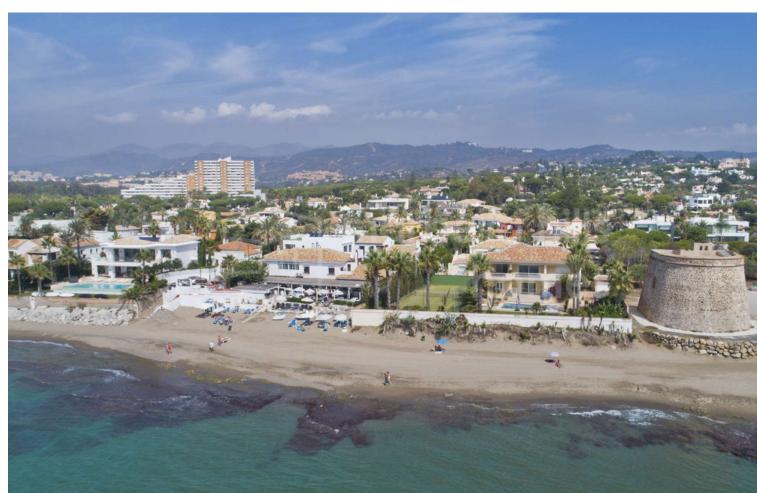

## Sales - House - Marbesa 3.195.000€

Marbesa House

5

4

532 m<sup>2</sup>

958 m2

Fabulous modern design villa located in Marbesa, one of the most sought-after areas of Marbella due to its tranquillity, privacy, and 5 walking minutes to the sandy beach and all its amenities and it will take a 10 minutes" drive to Marbella city centre. The international Malaga airport is just a 30 minutes" drive away. This beautiful and very private villa is situated on a large plot of almost 969 m2. This magnificent property is built to its highest standard. The entrance to the house leads to a beautiful living/dining room with large sliding doors to one of the terraces. Also, the modern open plan kitchen, equipped with high quality appliances, lies on this floor. Form the living room you overlook the tropical garden, the porch, and the pool area. The wide staircase with glass railing leads you to the first floor, where there are four fabulous bedrooms of which 2 have ensuite bathrooms, dressing room and access to the terraces, which in turn leads to the 100m solarium on the top floor Large basement with a lot of space to make a cinema room, games room or gym... Extra features: Under floor heating in living room, all bathrooms and basement; gas fire fireplace. Carport for 2 cars! Plenty of space in basement to create another 2 bedrooms and more bathrooms. Marbesa is a lovely, established beach community in the Eastern side of Marbella, situated 15 minutes" drive from Marbella and 20 minutes from the international airport of Málaga. Besides a selection of private villas, Marbesa also offers a variety of charming beach restaurants and attractive sandy beaches. Due to the proximity to the beach, international schools, amenities and the city centre of Marbella, properties in Marbesa have always enjoyed high demand by European clientele searching for tranquillity while being close to Marbella.