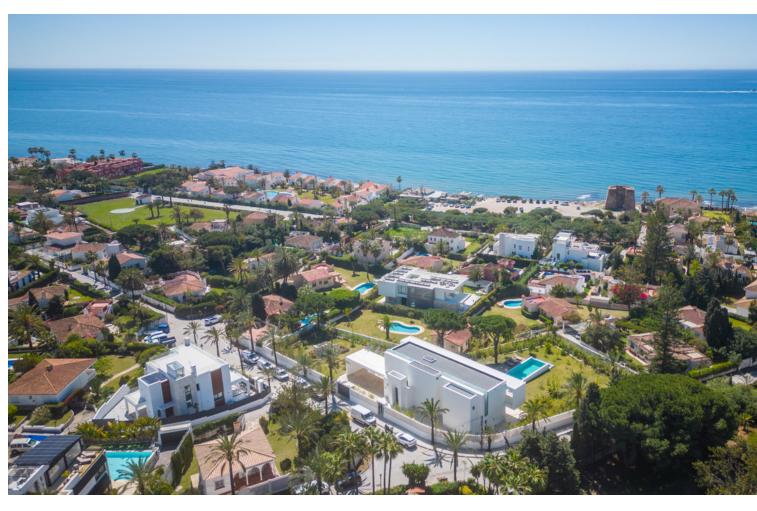

## Sales - House - Marbesa 3.195.000€

Marbesa House

5

4

532 m<sup>2</sup>

958 m2

Fabulous modern design villa located in Marbesa, one of the most sought-after areas of Marbella due to its tranquillity, privacy, and 5 walking minutes to the sandy beach and all its amenities and it will take a 10 minutes" drive to Marbella city centre. The international Malaga airport is just a 30 minutes" drive away. This beautiful and very private villa is situated on a large plot of almost 969 m2. This magnificent property is built to its highest standard. The entrance to the house leads to a beautiful living/dining room with large sliding doors to one of the terraces. Also, the modern open plan kitchen, equipped with high quality appliances, lies on this floor. Form the living room you overlook the tropical garden, the porch, and the pool area. The wide staircase with glass railing leads you to the first floor, where there are four fabulous bedrooms of which 2 have ensuite bathrooms, dressing room and access to the terraces, which in turn leads to the 100m solarium on the top floor Large basement with a lot of space to make a cinema room, games room or gym... Extra features: Under floor heating in living room, all bathrooms and basement; gas fire fireplace. Carport for 2 cars! Plenty of space in basement to create another 2 bedrooms and more bathrooms. Marbesa is a lovely, established beach community in the Eastern side of Marbella, situated 15 minutes" drive from Marbella and 20 minutes from the international airport of Málaga. Besides a selection of private villas, Marbesa also offers a variety of charming beach restaurants and attractive sandy beaches. Due to the proximity to the beach, international schools, amenities and the city centre of Marbella, properties in Marbesa have always enjoyed high demand by European clientele searching for tranquillity while being close to Marbella.