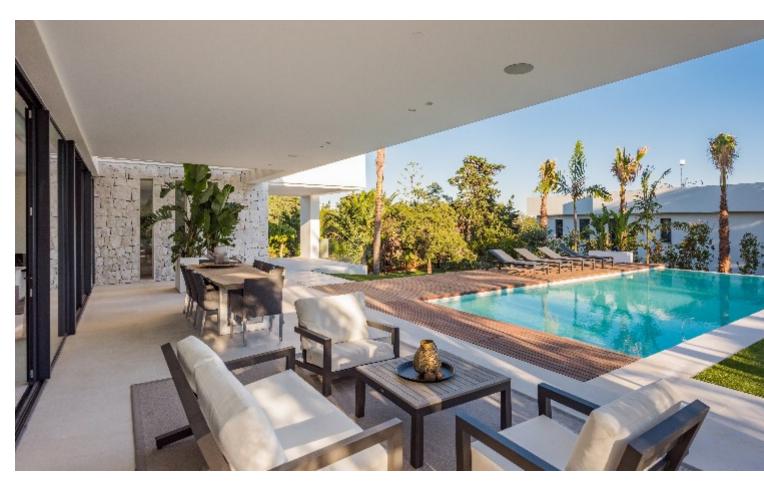

## Sales - House - Marbesa 3.195.000€

Marbesa House

5

4

532 m<sup>2</sup>

958 m2

Fabulous modern design villa located in Marbesa, one of the most sought-after areas of Marbella due to its tranquillity, privacy, and 5 walking minutes to the sandy beach and all its amenities and it will take a 10 minutes" drive to Marbella city centre. The international Malaga airport is just a 30 minutes" drive away. This beautiful and very private villa is situated on a large plot of almost 969 m2. This magnificent property is built to its highest standard. The entrance to the house leads to a beautiful living/dining room with large sliding doors to one of the terraces. Also, the modern open plan kitchen, equipped with high quality appliances, lies on this floor. Form the living room you overlook the tropical garden, the porch, and the pool area. The wide staircase with glass railing leads you to the first floor, where there are four fabulous bedrooms of which 2 have ensuite bathrooms, dressing room and access to the terraces, which in turn leads to the 100m solarium on the top floor Large basement with a lot of space to make a cinema room, games room or gym... Extra features: Under floor heating in living room, all bathrooms and basement; gas fire fireplace. Carport for 2 cars! Plenty of space in basement to create another 2 bedrooms and more bathrooms. Marbesa is a lovely, established beach community in the Eastern side of Marbella, situated 15 minutes" drive from Marbella and 20 minutes from the international airport of Málaga. Besides a selection of private villas, Marbesa also offers a variety of charming beach restaurants and attractive sandy beaches. Due to the proximity to the beach, international schools, amenities and the city centre of Marbella, properties in Marbesa have always enjoyed high demand by European clientele searching for tranquillity while being close to Marbella.