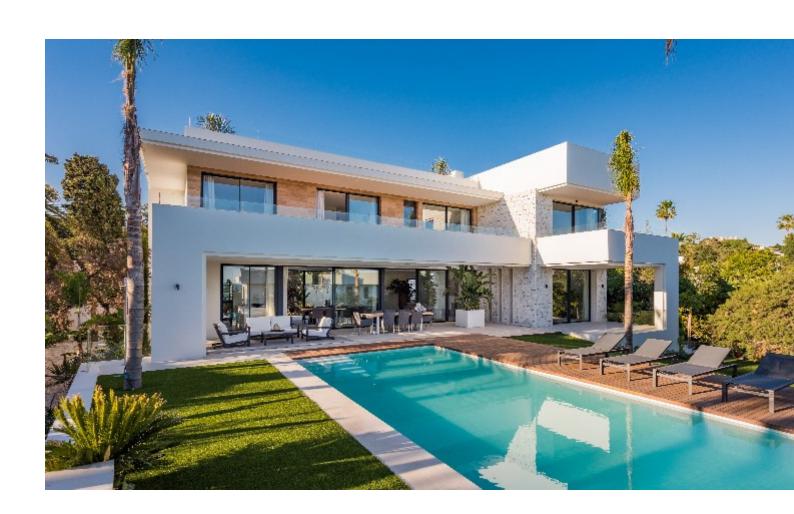

## Sales - House - Marbesa 3.195.000€

Marbesa House

5

4

532 m<sup>2</sup>

958 m2

Fabulous modern design villa located in Marbesa, one of the most sought-after areas of Marbella due to its tranquillity, privacy, and 5 walking minutes to the sandy beach and all its amenities and it will take a 10 minutes" drive to Marbella city centre. The international Malaga airport is just a 30 minutes" drive away. This beautiful and very private villa is situated on a large plot of almost 969 m2. This magnificent property is built to its highest standard. The entrance to the house leads to a beautiful living/dining room with large sliding doors to one of the terraces. Also, the modern open plan kitchen, equipped with high quality appliances, lies on this floor. Form the living room you overlook the tropical garden, the porch, and the pool area. The wide staircase with glass railing leads you to the first floor, where there are four fabulous bedrooms of which 2 have ensuite bathrooms, dressing room and access to the terraces, which in turn leads to the 100m solarium on the top floor Large basement with a lot of space to make a cinema room, games room or gym... Extra features: Under floor heating in living room, all bathrooms and basement; gas fire fireplace. Carport for 2 cars! Plenty of space in basement to create another 2 bedrooms and more bathrooms. Marbesa is a lovely, established beach community in the Eastern side of Marbella, situated 15 minutes" drive from Marbella and 20 minutes from the international airport of Málaga. Besides a selection of private villas, Marbesa also offers a variety of charming beach restaurants and attractive sandy beaches. Due to the proximity to the beach, international schools, amenities and the city centre of Marbella, properties in Marbesa have always enjoyed high demand by European clientele searching for tranquillity while being close to Marbella.