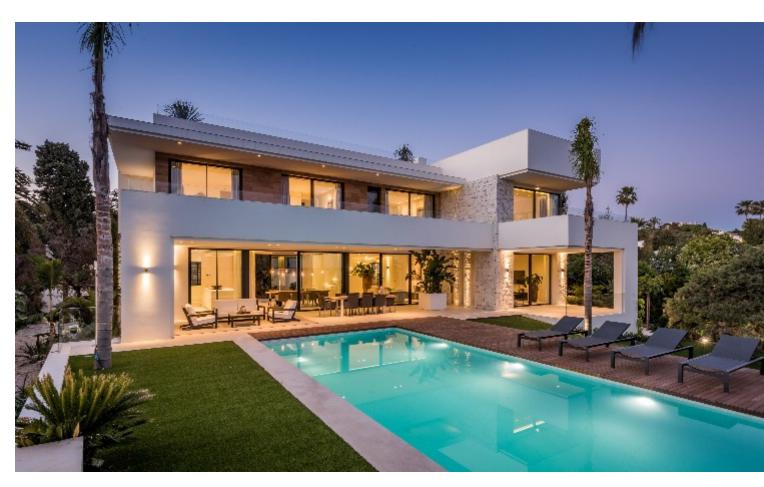

## Sales - House - Marbesa 3.195.000€

Marbesa House

5

4

532 m<sup>2</sup>

958 m2

Fabulous modern design villa located in Marbesa, one of the most sought-after areas of Marbella due to its tranquillity, privacy, and 5 walking minutes to the sandy beach and all its amenities and it will take a 10 minutes" drive to Marbella city centre. The international Malaga airport is just a 30 minutes" drive away. This beautiful and very private villa is situated on a large plot of almost 969 m2. This magnificent property is built to its highest standard. The entrance to the house leads to a beautiful living/dining room with large sliding doors to one of the terraces. Also, the modern open plan kitchen, equipped with high quality appliances, lies on this floor. Form the living room you overlook the tropical garden, the porch, and the pool area. The wide staircase with glass railing leads you to the first floor, where there are four fabulous bedrooms of which 2 have ensuite bathrooms, dressing room and access to the terraces, which in turn leads to the 100m solarium on the top floor Large basement with a lot of space to make a cinema room, games room or gym... Extra features: Under floor heating in living room, all bathrooms and basement; gas fire fireplace. Carport for 2 cars! Plenty of space in basement to create another 2 bedrooms and more bathrooms. Marbesa is a lovely, established beach community in the Eastern side of Marbella, situated 15 minutes" drive from Marbella and 20 minutes from the international airport of Málaga. Besides a selection of private villas, Marbesa also offers a variety of charming beach restaurants and attractive sandy beaches. Due to the proximity to the beach, international schools, amenities and the city centre of Marbella, properties in Marbesa have always enjoyed high demand by European clientele searching for tranquillity while being close to Marbella.