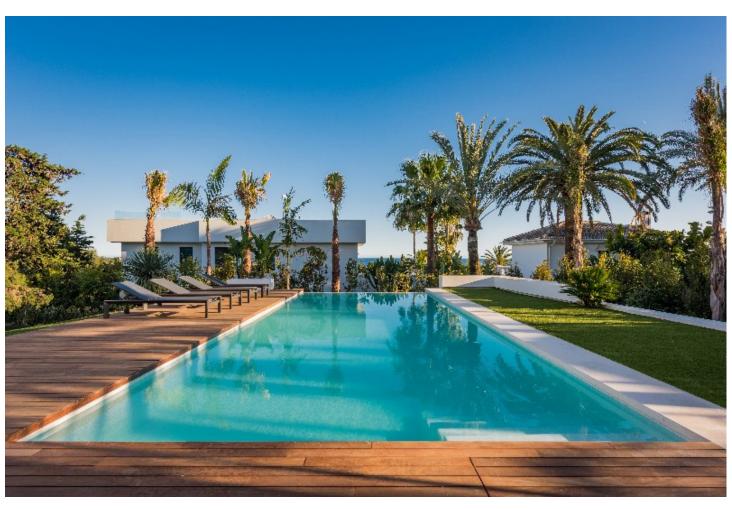

## Sales - House - Marbesa 3.195.000€

Marbesa House

5

4

532 m<sup>2</sup>

958 m2

Fabulous modern design villa located in Marbesa, one of the most sought-after areas of Marbella due to its tranquillity, privacy, and 5 walking minutes to the sandy beach and all its amenities and it will take a 10 minutes" drive to Marbella city centre. The international Malaga airport is just a 30 minutes" drive away. This beautiful and very private villa is situated on a large plot of almost 969 m2. This magnificent property is built to its highest standard. The entrance to the house leads to a beautiful living/dining room with large sliding doors to one of the terraces. Also, the modern open plan kitchen, equipped with high quality appliances, lies on this floor. Form the living room you overlook the tropical garden, the porch, and the pool area. The wide staircase with glass railing leads you to the first floor, where there are four fabulous bedrooms of which 2 have ensuite bathrooms, dressing room and access to the terraces, which in turn leads to the 100m solarium on the top floor Large basement with a lot of space to make a cinema room, games room or gym... Extra features: Under floor heating in living room, all bathrooms and basement; gas fire fireplace. Carport for 2 cars! Plenty of space in basement to create another 2 bedrooms and more bathrooms. Marbesa is a lovely, established beach community in the Eastern side of Marbella, situated 15 minutes" drive from Marbella and 20 minutes from the international airport of Málaga. Besides a selection of private villas, Marbesa also offers a variety of charming beach restaurants and attractive sandy beaches. Due to the proximity to the beach, international schools, amenities and the city centre of Marbella, properties in Marbesa have always enjoyed high demand by European clientele searching for tranquillity while being close to Marbella.