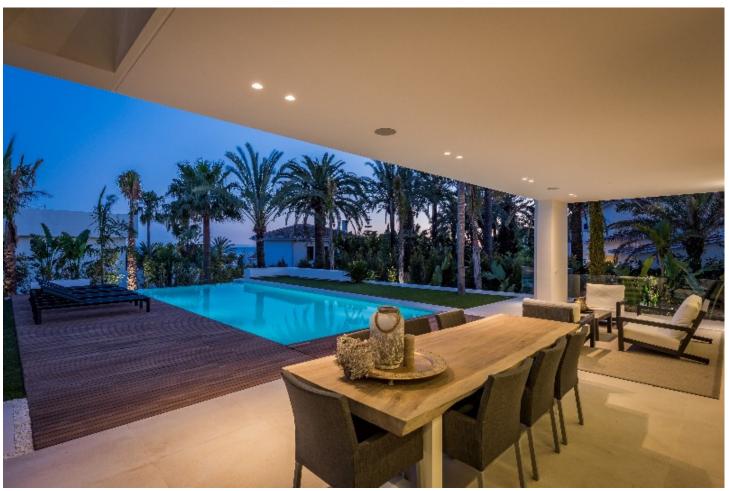

## Sales - House - Marbesa 3.195.000€

Marbesa House

5

4

532 m<sup>2</sup>

958 m2

Fabulous modern design villa located in Marbesa, one of the most sought-after areas of Marbella due to its tranquillity, privacy, and 5 walking minutes to the sandy beach and all its amenities and it will take a 10 minutes" drive to Marbella city centre. The international Malaga airport is just a 30 minutes" drive away. This beautiful and very private villa is situated on a large plot of almost 969 m2. This magnificent property is built to its highest standard. The entrance to the house leads to a beautiful living/dining room with large sliding doors to one of the terraces. Also, the modern open plan kitchen, equipped with high quality appliances, lies on this floor. Form the living room you overlook the tropical garden, the porch, and the pool area. The wide staircase with glass railing leads you to the first floor, where there are four fabulous bedrooms of which 2 have ensuite bathrooms, dressing room and access to the terraces, which in turn leads to the 100m solarium on the top floor Large basement with a lot of space to make a cinema room, games room or gym... Extra features: Under floor heating in living room, all bathrooms and basement; gas fire fireplace. Carport for 2 cars! Plenty of space in basement to create another 2 bedrooms and more bathrooms. Marbesa is a lovely, established beach community in the Eastern side of Marbella, situated 15 minutes" drive from Marbella and 20 minutes from the international airport of Málaga. Besides a selection of private villas, Marbesa also offers a variety of charming beach restaurants and attractive sandy beaches. Due to the proximity to the beach, international schools, amenities and the city centre of Marbella, properties in Marbesa have always enjoyed high demand by European clientele searching for tranquillity while being close to Marbella.