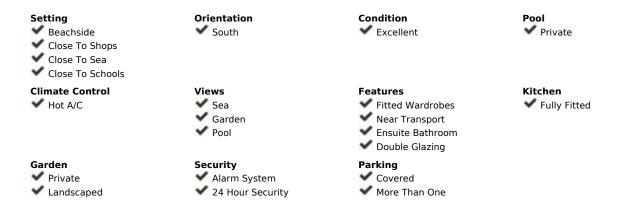

## Sales - House - Marbesa 3.195.000€

Marbesa House

5

4

532 m<sup>2</sup>

958 m2

Fabulous modern design villa located in Marbesa, one of the most sought-after areas of Marbella due to its tranquillity, privacy, and 5 walking minutes to the sandy beach and all its amenities and it will take a 10 minutes" drive to Marbella city centre. The international Malaga airport is just a 30 minutes" drive away. This beautiful and very private villa is situated on a large plot of almost 969 m2. This magnificent property is built to its highest standard. The entrance to the house leads to a beautiful living/dining room with large sliding doors to one of the terraces. Also, the modern open plan kitchen, equipped with high quality appliances, lies on this floor. Form the living room you overlook the tropical garden, the porch, and the pool area. The wide staircase with glass railing leads you to the first floor, where there are four fabulous bedrooms of which 2 have ensuite bathrooms, dressing room and access to the terraces, which in turn leads to the 100m solarium on the top floor Large basement with a lot of space to make a cinema room, games room or gym... Extra features: Under floor heating in living room, all bathrooms and basement; gas fire fireplace. Carport for 2 cars! Plenty of space in basement to create another 2 bedrooms and more bathrooms. Marbesa is a lovely, established beach community in the Eastern side of Marbella, situated 15 minutes" drive from Marbella and 20 minutes from the international airport of Málaga. Besides a selection of private villas, Marbesa also offers a variety of charming beach restaurants and attractive sandy beaches. Due to the proximity to the beach, international schools, amenities and the city centre of Marbella, properties in Marbesa have always enjoyed high demand by European clientele searching for tranquillity while being close to Marbella.