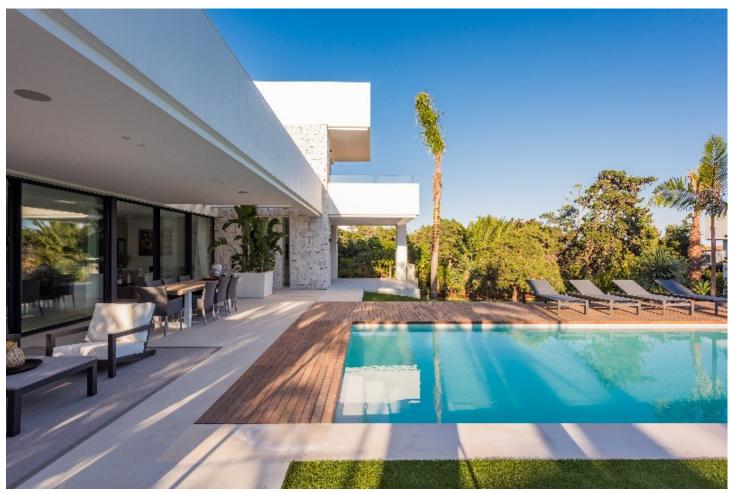

## Sales - House - Marbesa 3.195.000€

Marbesa House

5

4

532 m<sup>2</sup>

958 m2

Fabulous modern design villa located in Marbesa, one of the most sought-after areas of Marbella due to its tranquillity, privacy, and 5 walking minutes to the sandy beach and all its amenities and it will take a 10 minutes" drive to Marbella city centre. The international Malaga airport is just a 30 minutes" drive away. This beautiful and very private villa is situated on a large plot of almost 969 m2. This magnificent property is built to its highest standard. The entrance to the house leads to a beautiful living/dining room with large sliding doors to one of the terraces. Also, the modern open plan kitchen, equipped with high quality appliances, lies on this floor. Form the living room you overlook the tropical garden, the porch, and the pool area. The wide staircase with glass railing leads you to the first floor, where there are four fabulous bedrooms of which 2 have ensuite bathrooms, dressing room and access to the terraces, which in turn leads to the 100m solarium on the top floor Large basement with a lot of space to make a cinema room, games room or gym... Extra features: Under floor heating in living room, all bathrooms and basement; gas fire fireplace. Carport for 2 cars! Plenty of space in basement to create another 2 bedrooms and more bathrooms. Marbesa is a lovely, established beach community in the Eastern side of Marbella, situated 15 minutes" drive from Marbella and 20 minutes from the international airport of Málaga. Besides a selection of private villas, Marbesa also offers a variety of charming beach restaurants and attractive sandy beaches. Due to the proximity to the beach, international schools, amenities and the city centre of Marbella, properties in Marbesa have always enjoyed high demand by European clientele searching for tranquillity while being close to Marbella.