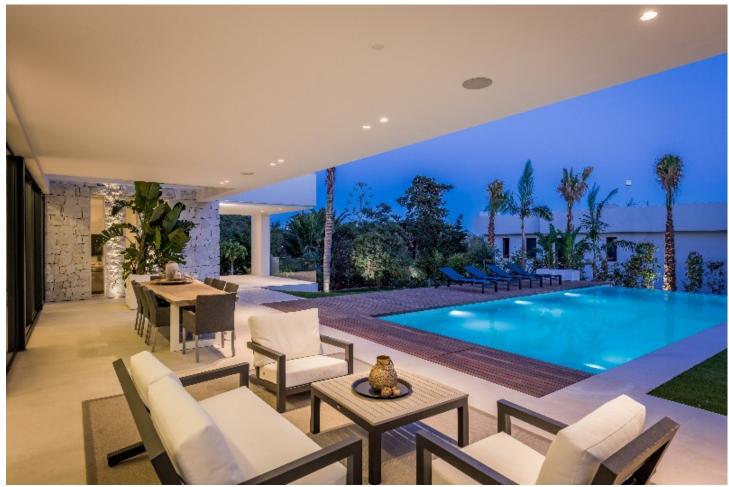

## Sales - House - Marbesa 3.195.000€

Marbesa House

5

4

532 m<sup>2</sup>

958 m2

Fabulous modern design villa located in Marbesa, one of the most sought-after areas of Marbella due to its tranquillity, privacy, and 5 walking minutes to the sandy beach and all its amenities and it will take a 10 minutes" drive to Marbella city centre. The international Malaga airport is just a 30 minutes" drive away. This beautiful and very private villa is situated on a large plot of almost 969 m2. This magnificent property is built to its highest standard. The entrance to the house leads to a beautiful living/dining room with large sliding doors to one of the terraces. Also, the modern open plan kitchen, equipped with high quality appliances, lies on this floor. Form the living room you overlook the tropical garden, the porch, and the pool area. The wide staircase with glass railing leads you to the first floor, where there are four fabulous bedrooms of which 2 have ensuite bathrooms, dressing room and access to the terraces, which in turn leads to the 100m solarium on the top floor Large basement with a lot of space to make a cinema room, games room or gym... Extra features: Under floor heating in living room, all bathrooms and basement; gas fire fireplace. Carport for 2 cars! Plenty of space in basement to create another 2 bedrooms and more bathrooms. Marbesa is a lovely, established beach community in the Eastern side of Marbella, situated 15 minutes" drive from Marbella and 20 minutes from the international airport of Málaga. Besides a selection of private villas, Marbesa also offers a variety of charming beach restaurants and attractive sandy beaches. Due to the proximity to the beach, international schools, amenities and the city centre of Marbella, properties in Marbesa have always enjoyed high demand by European clientele searching for tranquillity while being close to Marbella.