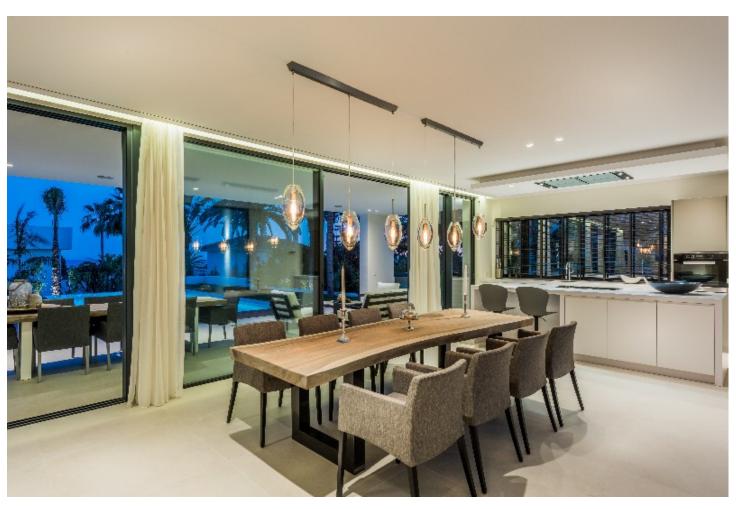

## Sales - House - Marbesa 3.195.000€

Marbesa House

5

4

532 m<sup>2</sup>

958 m2

Fabulous modern design villa located in Marbesa, one of the most sought-after areas of Marbella due to its tranquillity, privacy, and 5 walking minutes to the sandy beach and all its amenities and it will take a 10 minutes" drive to Marbella city centre. The international Malaga airport is just a 30 minutes" drive away. This beautiful and very private villa is situated on a large plot of almost 969 m2. This magnificent property is built to its highest standard. The entrance to the house leads to a beautiful living/dining room with large sliding doors to one of the terraces. Also, the modern open plan kitchen, equipped with high quality appliances, lies on this floor. Form the living room you overlook the tropical garden, the porch, and the pool area. The wide staircase with glass railing leads you to the first floor, where there are four fabulous bedrooms of which 2 have ensuite bathrooms, dressing room and access to the terraces, which in turn leads to the 100m solarium on the top floor Large basement with a lot of space to make a cinema room, games room or gym... Extra features: Under floor heating in living room, all bathrooms and basement; gas fire fireplace. Carport for 2 cars! Plenty of space in basement to create another 2 bedrooms and more bathrooms. Marbesa is a lovely, established beach community in the Eastern side of Marbella, situated 15 minutes" drive from Marbella and 20 minutes from the international airport of Málaga. Besides a selection of private villas, Marbesa also offers a variety of charming beach restaurants and attractive sandy beaches. Due to the proximity to the beach, international schools, amenities and the city centre of Marbella, properties in Marbesa have always enjoyed high demand by European clientele searching for tranquillity while being close to Marbella.