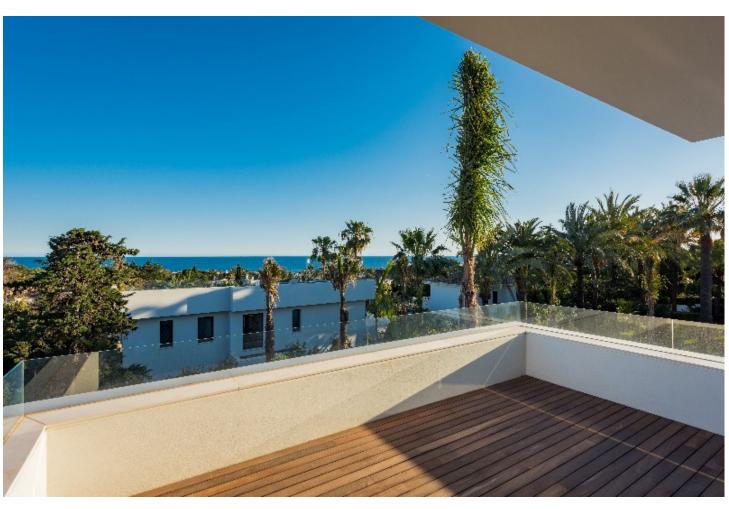

## Sales - House - Marbesa 3.195.000€

Marbesa House

5

4

532 m<sup>2</sup>

958 m2

Fabulous modern design villa located in Marbesa, one of the most sought-after areas of Marbella due to its tranquillity, privacy, and 5 walking minutes to the sandy beach and all its amenities and it will take a 10 minutes" drive to Marbella city centre. The international Malaga airport is just a 30 minutes" drive away. This beautiful and very private villa is situated on a large plot of almost 969 m2. This magnificent property is built to its highest standard. The entrance to the house leads to a beautiful living/dining room with large sliding doors to one of the terraces. Also, the modern open plan kitchen, equipped with high quality appliances, lies on this floor. Form the living room you overlook the tropical garden, the porch, and the pool area. The wide staircase with glass railing leads you to the first floor, where there are four fabulous bedrooms of which 2 have ensuite bathrooms, dressing room and access to the terraces, which in turn leads to the 100m solarium on the top floor Large basement with a lot of space to make a cinema room, games room or gym... Extra features: Under floor heating in living room, all bathrooms and basement; gas fire fireplace. Carport for 2 cars! Plenty of space in basement to create another 2 bedrooms and more bathrooms. Marbesa is a lovely, established beach community in the Eastern side of Marbella, situated 15 minutes" drive from Marbella and 20 minutes from the international airport of Málaga. Besides a selection of private villas, Marbesa also offers a variety of charming beach restaurants and attractive sandy beaches. Due to the proximity to the beach, international schools, amenities and the city centre of Marbella, properties in Marbesa have always enjoyed high demand by European clientele searching for tranquillity while being close to Marbella.