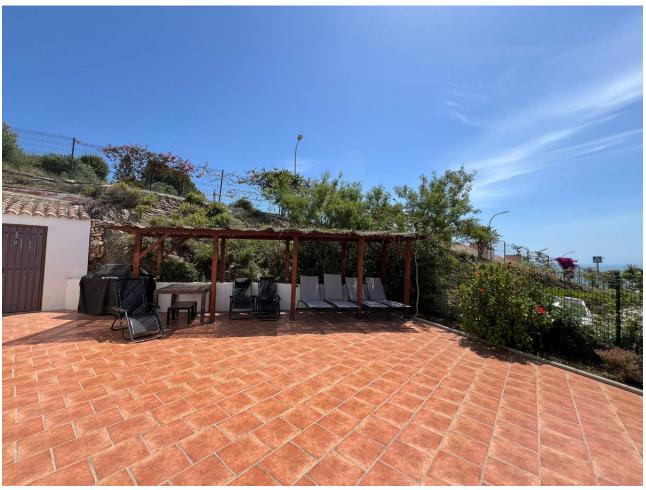

## Sales - Apartment - Benalmadena 535.000€

Benalmadena Apartment

Community: 2,832 EUR / year IBI: 920 EUR / year Rubbish: 190 EUR / year

3

2

144 m<sup>2</sup>

A SUPERB OPPORTUNITY TO ACQUIRE A SPACIOUS AND BEAUTIFULLY APPOINTED GARDEN APARTMENT IN A HIGHLY REQUESTED URBANIZATION WITHIN WALKING DISTANCE TO THE WHITE WASHED AND HISTORICAL VILLAGE OF BENALMADENA. Open, country, mountain and sea views. South west orientation, gated, off road parking. First Occupation License in place (LPO). AT A GLANCE 3 BEDROOMS 2 BATHROOMS (ONE EN SUITE) SINGLE LEVEL LANDSCAPED GARDEN WITH LOVELY SEA VIEWS ROOM FOR A PRIVATE POOL (PLANNING PERMISSION PENDING) SPACIOUS AND VERY WELL PRESENTED ACCOMMODATION Due to its floor plan and large garden, the property has the feel of a small villa. Entrance porch leading to the entrance lobby. Dual aspect lounge/diner, with 2 sets of large glass sliding doors leading to the inner courtyard, covered terrace and garden. Feature fireplace with log burner. Fully fitted, quality kitchen with granite work surfaces, Siemens appliances and breakfast bar. Off the kitchen is a fully enclosed utility room with additional storage. Inner hallway with plenty of storage and access to the inner courtyard. Off this hallway are 2 large, double guest bedrooms with doors providing access to the front garden and a luxury, newly fitted bathroom with a large, walk in shower. To the front of the property is the impressive Master bedroom with a well appointed en suite and access to the front garden. OUTSIDE A lovely, very private, garden area with a variety of mature plantings, decked area and lovely sea views. The back garden continues around to a very spacious side garden with room to install a swimming pool. Planning permission to install a 6m x 3m pool is currently in progress with the town hall. This side garden also boasts a lovely gazebo, large store room and access to the front garden. ADDITIONAL FEATURES DUCTED AIR CONDITIONING HOT/COLD DOUBLE GLAZING LOG BURNER AUTO IRRIGATION TO THE GARDEN ALARM SYSTEM FITTED WARDROBES IMMACULATELY PRESENTED THROUGHOUT GOOD RENTAL POTENTIAL COMMUNITY FACILITIES 25m pool set in beautiful and immaculately tended gardens, children's pool, changing and showering facilities. The community will shortly be installing CCTV security cameras throughout the urbanization. Furniture can be included, subject to a separate negotiation and an agreed and signed inventory. This is a rare opportunity to acquire a wonderful property in a highly desirable urbanization. Viewing is very highly recommended. All local amenities, including supermarkets, British International College and quality restaurants are within walking distance, or just a short car journey. BENALMADENA PUEBLO 15 MINUTE WALK TORREMUELLE TENNIS/PADEL CLUB, RAILWAY STATION, LOCAL RESTAURANTS/AMENITIES AND BEACH 20 MINUTE WALK (NB. The return walk is on a steep hill and a taxi may be preferred) MALAGA 20 MINUTE DRIVE MARBELLA 30 MINUTE **DRIVE** 