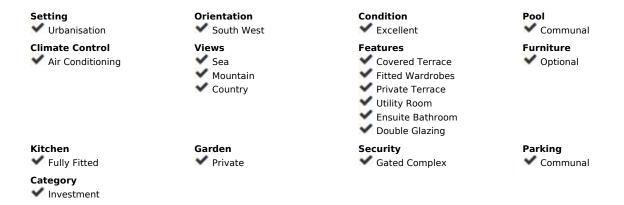

## Sales - Apartment - Benalmadena 535.000€

Benalmadena Apartment

Community: 2,832 EUR / year IBI: 920 EUR / year Rubbish: 190 EUR / year

3

2

144 m<sup>2</sup>

A SUPERB OPPORTUNITY TO ACQUIRE A SPACIOUS AND BEAUTIFULLY APPOINTED GARDEN APARTMENT IN A HIGHLY REQUESTED URBANIZATION WITHIN WALKING DISTANCE TO THE WHITE WASHED AND HISTORICAL VILLAGE OF BENALMADENA. Open, country, mountain and sea views. South west orientation, gated, off road parking. First Occupation License in place (LPO). AT A GLANCE 3 BEDROOMS 2 BATHROOMS (ONE EN SUITE) SINGLE LEVEL LANDSCAPED GARDEN WITH LOVELY SEA VIEWS ROOM FOR A PRIVATE POOL (PLANNING PERMISSION PENDING) SPACIOUS AND VERY WELL PRESENTED ACCOMMODATION Due to its floor plan and large garden, the property has the feel of a small villa. Entrance porch leading to the entrance lobby. Dual aspect lounge/diner, with 2 sets of large glass sliding doors leading to the inner courtyard, covered terrace and garden. Feature fireplace with log burner. Fully fitted, quality kitchen with granite work surfaces, Siemens appliances and breakfast bar. Off the kitchen is a fully enclosed utility room with additional storage. Inner hallway with plenty of storage and access to the inner courtyard. Off this hallway are 2 large, double guest bedrooms with doors providing access to the front garden and a luxury, newly fitted bathroom with a large, walk in shower. To the front of the property is the impressive Master bedroom with a well appointed en suite and access to the front garden. OUTSIDE A lovely, very private, garden area with a variety of mature plantings, decked area and lovely sea views. The back garden continues around to a very spacious side garden with room to install a swimming pool. Planning permission to install a 6m x 3m pool is currently in progress with the town hall. This side garden also boasts a lovely gazebo, large store room and access to the front garden. ADDITIONAL FEATURES DUCTED AIR CONDITIONING HOT/COLD DOUBLE GLAZING LOG BURNER AUTO IRRIGATION TO THE GARDEN ALARM SYSTEM FITTED WARDROBES IMMACULATELY PRESENTED THROUGHOUT GOOD RENTAL POTENTIAL COMMUNITY FACILITIES 25m pool set in beautiful and immaculately tended gardens, children's pool, changing and showering facilities. The community will shortly be installing CCTV security cameras throughout the urbanization. Furniture can be included, subject to a separate negotiation and an agreed and signed inventory. This is a rare opportunity to acquire a wonderful property in a highly desirable urbanization. Viewing is very highly recommended. All local amenities, including supermarkets, British International College and quality restaurants are within walking distance, or just a short car journey. BENALMADENA PUEBLO 15 MINUTE WALK TORREMUELLE TENNIS/PADEL CLUB, RAILWAY STATION, LOCAL RESTAURANTS/AMENITIES AND BEACH 20 MINUTE WALK (NB. The return walk is on a steep hill and a taxi may be preferred) MALAGA 20 MINUTE DRIVE MARBELLA 30 MINUTE **DRIVE** 