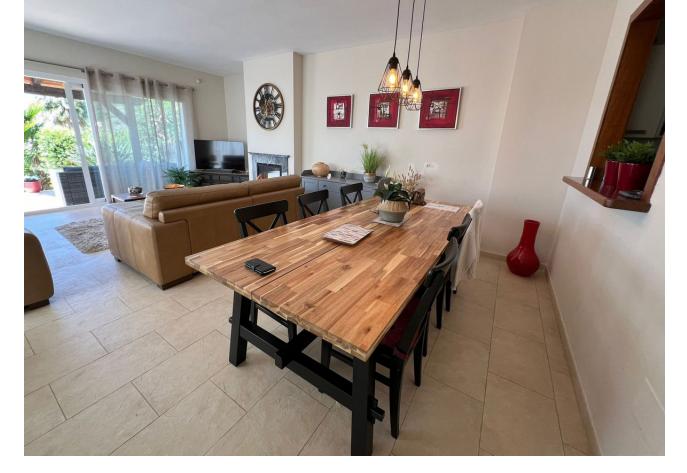

## Sales - Apartment - Benalmadena 535.000€

Benalmadena Apartment

Community: 2,832 EUR / year IBI: 920 EUR / year Rubbish: 190 EUR / year

3

2

144 m<sup>2</sup>

A SUPERB OPPORTUNITY TO ACQUIRE A SPACIOUS AND BEAUTIFULLY APPOINTED GARDEN APARTMENT IN A HIGHLY REQUESTED URBANIZATION WITHIN WALKING DISTANCE TO THE WHITE WASHED AND HISTORICAL VILLAGE OF BENALMADENA. Open, country, mountain and sea views. South west orientation, gated, off road parking. First Occupation License in place (LPO). AT A GLANCE 3 BEDROOMS 2 BATHROOMS (ONE EN SUITE) SINGLE LEVEL LANDSCAPED GARDEN WITH LOVELY SEA VIEWS ROOM FOR A PRIVATE POOL (PLANNING PERMISSION PENDING) SPACIOUS AND VERY WELL PRESENTED ACCOMMODATION Due to its floor plan and large garden, the property has the feel of a small villa. Entrance porch leading to the entrance lobby. Dual aspect lounge/diner, with 2 sets of large glass sliding doors leading to the inner courtyard, covered terrace and garden. Feature fireplace with log burner. Fully fitted, quality kitchen with granite work surfaces, Siemens appliances and breakfast bar. Off the kitchen is a fully enclosed utility room with additional storage. Inner hallway with plenty of storage and access to the inner courtyard. Off this hallway are 2 large, double guest bedrooms with doors providing access to the front garden and a luxury, newly fitted bathroom with a large, walk in shower. To the front of the property is the impressive Master bedroom with a well appointed en suite and access to the front garden. OUTSIDE A lovely, very private, garden area with a variety of mature plantings, decked area and lovely sea views. The back garden continues around to a very spacious side garden with room to install a swimming pool. Planning permission to install a 6m x 3m pool is currently in progress with the town hall. This side garden also boasts a lovely gazebo, large store room and access to the front garden. ADDITIONAL FEATURES DUCTED AIR CONDITIONING HOT/COLD DOUBLE GLAZING LOG BURNER AUTO IRRIGATION TO THE GARDEN ALARM SYSTEM FITTED WARDROBES IMMACULATELY PRESENTED THROUGHOUT GOOD RENTAL POTENTIAL COMMUNITY FACILITIES 25m pool set in beautiful and immaculately tended gardens, children's pool, changing and showering facilities. The community will shortly be installing CCTV security cameras throughout the urbanization. Furniture can be included, subject to a separate negotiation and an agreed and signed inventory. This is a rare opportunity to acquire a wonderful property in a highly desirable urbanization. Viewing is very highly recommended. All local amenities, including supermarkets, British International College and quality restaurants are within walking distance, or just a short car journey. BENALMADENA PUEBLO 15 MINUTE WALK TORREMUELLE TENNIS/PADEL CLUB, RAILWAY STATION, LOCAL RESTAURANTS/AMENITIES AND BEACH 20 MINUTE WALK (NB. The return walk is on a steep hill and a taxi may be preferred) MALAGA 20 MINUTE DRIVE MARBELLA 30 MINUTE **DRIVE** 