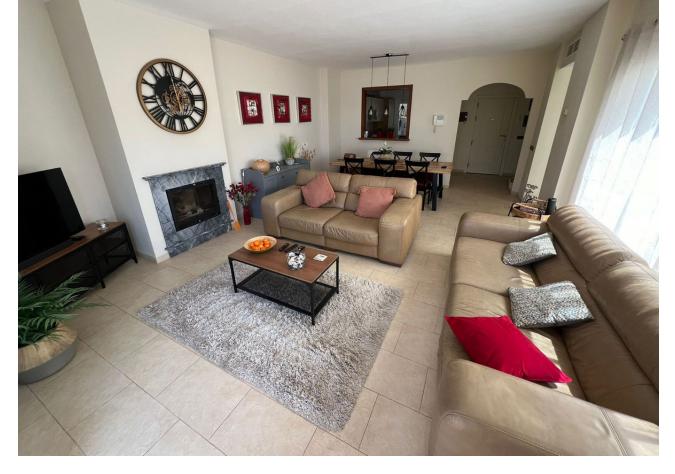

## Sales - Apartment - Benalmadena 535.000€

Benalmadena Apartment

Community: 2,832 EUR / year IBI: 920 EUR / year Rubbish: 190 EUR / year

3

2

144 m<sup>2</sup>

A SUPERB OPPORTUNITY TO ACQUIRE A SPACIOUS AND BEAUTIFULLY APPOINTED GARDEN APARTMENT IN A HIGHLY REQUESTED URBANIZATION WITHIN WALKING DISTANCE TO THE WHITE WASHED AND HISTORICAL VILLAGE OF BENALMADENA. Open, country, mountain and sea views. South west orientation, gated, off road parking. First Occupation License in place (LPO). AT A GLANCE 3 BEDROOMS 2 BATHROOMS (ONE EN SUITE) SINGLE LEVEL LANDSCAPED GARDEN WITH LOVELY SEA VIEWS ROOM FOR A PRIVATE POOL (PLANNING PERMISSION PENDING) SPACIOUS AND VERY WELL PRESENTED ACCOMMODATION Due to its floor plan and large garden, the property has the feel of a small villa. Entrance porch leading to the entrance lobby. Dual aspect lounge/diner, with 2 sets of large glass sliding doors leading to the inner courtyard, covered terrace and garden. Feature fireplace with log burner. Fully fitted, quality kitchen with granite work surfaces, Siemens appliances and breakfast bar. Off the kitchen is a fully enclosed utility room with additional storage. Inner hallway with plenty of storage and access to the inner courtyard. Off this hallway are 2 large, double guest bedrooms with doors providing access to the front garden and a luxury, newly fitted bathroom with a large, walk in shower. To the front of the property is the impressive Master bedroom with a well appointed en suite and access to the front garden. OUTSIDE A lovely, very private, garden area with a variety of mature plantings, decked area and lovely sea views. The back garden continues around to a very spacious side garden with room to install a swimming pool. Planning permission to install a 6m x 3m pool is currently in progress with the town hall. This side garden also boasts a lovely gazebo, large store room and access to the front garden. ADDITIONAL FEATURES DUCTED AIR CONDITIONING HOT/COLD DOUBLE GLAZING LOG BURNER AUTO IRRIGATION TO THE GARDEN ALARM SYSTEM FITTED WARDROBES IMMACULATELY PRESENTED THROUGHOUT GOOD RENTAL POTENTIAL COMMUNITY FACILITIES 25m pool set in beautiful and immaculately tended gardens, children's pool, changing and showering facilities. The community will shortly be installing CCTV security cameras throughout the urbanization. Furniture can be included, subject to a separate negotiation and an agreed and signed inventory. This is a rare opportunity to acquire a wonderful property in a highly desirable urbanization. Viewing is very highly recommended. All local amenities, including supermarkets, British International College and quality restaurants are within walking distance, or just a short car journey. BENALMADENA PUEBLO 15 MINUTE WALK TORREMUELLE TENNIS/PADEL CLUB, RAILWAY STATION, LOCAL RESTAURANTS/AMENITIES AND BEACH 20 MINUTE WALK (NB. The return walk is on a steep hill and a taxi may be preferred) MALAGA 20 MINUTE DRIVE MARBELLA 30 MINUTE **DRIVE** 