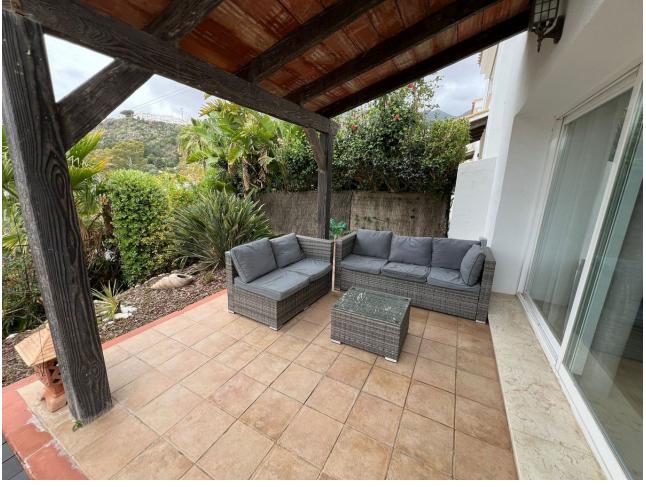

## Sales - Apartment - Benalmadena 535.000€

Benalmadena Apartment

Community: 2,832 EUR / year IBI: 920 EUR / year Rubbish: 190 EUR / year

3

2

144 m<sup>2</sup>

A SUPERB OPPORTUNITY TO ACQUIRE A SPACIOUS AND BEAUTIFULLY APPOINTED GARDEN APARTMENT IN A HIGHLY REQUESTED URBANIZATION WITHIN WALKING DISTANCE TO THE WHITE WASHED AND HISTORICAL VILLAGE OF BENALMADENA. Open, country, mountain and sea views. South west orientation, gated, off road parking. First Occupation License in place (LPO). AT A GLANCE 3 BEDROOMS 2 BATHROOMS (ONE EN SUITE) SINGLE LEVEL LANDSCAPED GARDEN WITH LOVELY SEA VIEWS ROOM FOR A PRIVATE POOL (PLANNING PERMISSION PENDING) SPACIOUS AND VERY WELL PRESENTED ACCOMMODATION Due to its floor plan and large garden, the property has the feel of a small villa. Entrance porch leading to the entrance lobby. Dual aspect lounge/diner, with 2 sets of large glass sliding doors leading to the inner courtyard, covered terrace and garden. Feature fireplace with log burner. Fully fitted, quality kitchen with granite work surfaces, Siemens appliances and breakfast bar. Off the kitchen is a fully enclosed utility room with additional storage. Inner hallway with plenty of storage and access to the inner courtyard. Off this hallway are 2 large, double guest bedrooms with doors providing access to the front garden and a luxury, newly fitted bathroom with a large, walk in shower. To the front of the property is the impressive Master bedroom with a well appointed en suite and access to the front garden. OUTSIDE A lovely, very private, garden area with a variety of mature plantings, decked area and lovely sea views. The back garden continues around to a very spacious side garden with room to install a swimming pool. Planning permission to install a 6m x 3m pool is currently in progress with the town hall. This side garden also boasts a lovely gazebo, large store room and access to the front garden. ADDITIONAL FEATURES DUCTED AIR CONDITIONING HOT/COLD DOUBLE GLAZING LOG BURNER AUTO IRRIGATION TO THE GARDEN ALARM SYSTEM FITTED WARDROBES IMMACULATELY PRESENTED THROUGHOUT GOOD RENTAL POTENTIAL COMMUNITY FACILITIES 25m pool set in beautiful and immaculately tended gardens, children's pool, changing and showering facilities. The community will shortly be installing CCTV security cameras throughout the urbanization. Furniture can be included, subject to a separate negotiation and an agreed and signed inventory. This is a rare opportunity to acquire a wonderful property in a highly desirable urbanization. Viewing is very highly recommended. All local amenities, including supermarkets, British International College and quality restaurants are within walking distance, or just a short car journey. BENALMADENA PUEBLO 15 MINUTE WALK TORREMUELLE TENNIS/PADEL CLUB, RAILWAY STATION, LOCAL RESTAURANTS/AMENITIES AND BEACH 20 MINUTE WALK (NB. The return walk is on a steep hill and a taxi may be preferred) MALAGA 20 MINUTE DRIVE MARBELLA 30 MINUTE **DRIVE** 