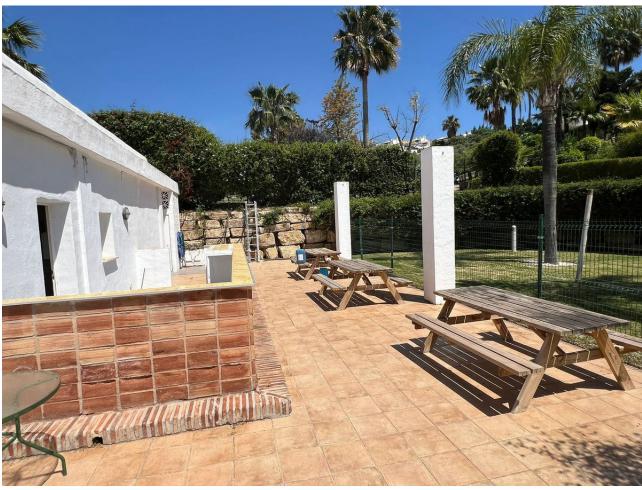

## Sales - Apartment - Benalmadena 535.000€

Benalmadena Apartment

Community: 2,832 EUR / year IBI: 920 EUR / year Rubbish: 190 EUR / year

3

2

144 m<sup>2</sup>

A SUPERB OPPORTUNITY TO ACQUIRE A SPACIOUS AND BEAUTIFULLY APPOINTED GARDEN APARTMENT IN A HIGHLY REQUESTED URBANIZATION WITHIN WALKING DISTANCE TO THE WHITE WASHED AND HISTORICAL VILLAGE OF BENALMADENA. Open, country, mountain and sea views. South west orientation, gated, off road parking. First Occupation License in place (LPO). AT A GLANCE 3 BEDROOMS 2 BATHROOMS (ONE EN SUITE) SINGLE LEVEL LANDSCAPED GARDEN WITH LOVELY SEA VIEWS ROOM FOR A PRIVATE POOL (PLANNING PERMISSION PENDING) SPACIOUS AND VERY WELL PRESENTED ACCOMMODATION Due to its floor plan and large garden, the property has the feel of a small villa. Entrance porch leading to the entrance lobby. Dual aspect lounge/diner, with 2 sets of large glass sliding doors leading to the inner courtyard, covered terrace and garden. Feature fireplace with log burner. Fully fitted, quality kitchen with granite work surfaces, Siemens appliances and breakfast bar. Off the kitchen is a fully enclosed utility room with additional storage. Inner hallway with plenty of storage and access to the inner courtyard. Off this hallway are 2 large, double guest bedrooms with doors providing access to the front garden and a luxury, newly fitted bathroom with a large, walk in shower. To the front of the property is the impressive Master bedroom with a well appointed en suite and access to the front garden. OUTSIDE A lovely, very private, garden area with a variety of mature plantings, decked area and lovely sea views. The back garden continues around to a very spacious side garden with room to install a swimming pool. Planning permission to install a 6m x 3m pool is currently in progress with the town hall. This side garden also boasts a lovely gazebo, large store room and access to the front garden. ADDITIONAL FEATURES DUCTED AIR CONDITIONING HOT/COLD DOUBLE GLAZING LOG BURNER AUTO IRRIGATION TO THE GARDEN ALARM SYSTEM FITTED WARDROBES IMMACULATELY PRESENTED THROUGHOUT GOOD RENTAL POTENTIAL COMMUNITY FACILITIES 25m pool set in beautiful and immaculately tended gardens, children's pool, changing and showering facilities. The community will shortly be installing CCTV security cameras throughout the urbanization. Furniture can be included, subject to a separate negotiation and an agreed and signed inventory. This is a rare opportunity to acquire a wonderful property in a highly desirable urbanization. Viewing is very highly recommended. All local amenities, including supermarkets, British International College and quality restaurants are within walking distance, or just a short car journey. BENALMADENA PUEBLO 15 MINUTE WALK TORREMUELLE TENNIS/PADEL CLUB, RAILWAY STATION, LOCAL RESTAURANTS/AMENITIES AND BEACH 20 MINUTE WALK (NB. The return walk is on a steep hill and a taxi may be preferred) MALAGA 20 MINUTE DRIVE MARBELLA 30 MINUTE **DRIVE** 