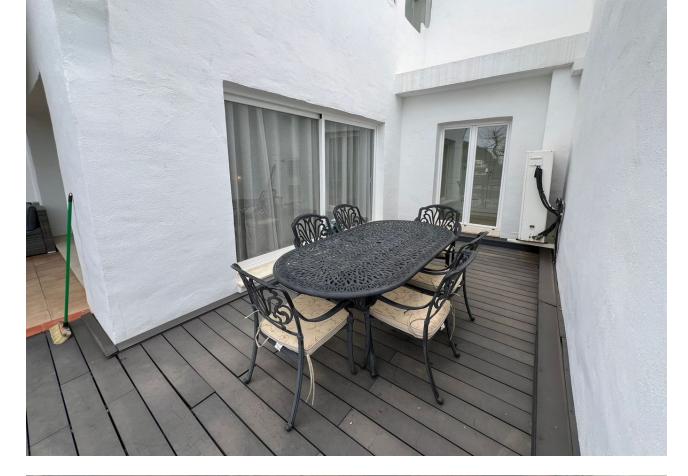

## Sales - Apartment - Benalmadena 535.000€

Benalmadena Apartment

Community: 2,832 EUR / year IBI: 920 EUR / year Rubbish: 190 EUR / year

3

2

144 m<sup>2</sup>

A SUPERB OPPORTUNITY TO ACQUIRE A SPACIOUS AND BEAUTIFULLY APPOINTED GARDEN APARTMENT IN A HIGHLY REQUESTED URBANIZATION WITHIN WALKING DISTANCE TO THE WHITE WASHED AND HISTORICAL VILLAGE OF BENALMADENA. Open, country, mountain and sea views. South west orientation, gated, off road parking. First Occupation License in place (LPO). AT A GLANCE 3 BEDROOMS 2 BATHROOMS (ONE EN SUITE) SINGLE LEVEL LANDSCAPED GARDEN WITH LOVELY SEA VIEWS ROOM FOR A PRIVATE POOL (PLANNING PERMISSION PENDING) SPACIOUS AND VERY WELL PRESENTED ACCOMMODATION Due to its floor plan and large garden, the property has the feel of a small villa. Entrance porch leading to the entrance lobby. Dual aspect lounge/diner, with 2 sets of large glass sliding doors leading to the inner courtyard, covered terrace and garden. Feature fireplace with log burner. Fully fitted, quality kitchen with granite work surfaces, Siemens appliances and breakfast bar. Off the kitchen is a fully enclosed utility room with additional storage. Inner hallway with plenty of storage and access to the inner courtyard. Off this hallway are 2 large, double guest bedrooms with doors providing access to the front garden and a luxury, newly fitted bathroom with a large, walk in shower. To the front of the property is the impressive Master bedroom with a well appointed en suite and access to the front garden. OUTSIDE A lovely, very private, garden area with a variety of mature plantings, decked area and lovely sea views. The back garden continues around to a very spacious side garden with room to install a swimming pool. Planning permission to install a 6m x 3m pool is currently in progress with the town hall. This side garden also boasts a lovely gazebo, large store room and access to the front garden. ADDITIONAL FEATURES DUCTED AIR CONDITIONING HOT/COLD DOUBLE GLAZING LOG BURNER AUTO IRRIGATION TO THE GARDEN ALARM SYSTEM FITTED WARDROBES IMMACULATELY PRESENTED THROUGHOUT GOOD RENTAL POTENTIAL COMMUNITY FACILITIES 25m pool set in beautiful and immaculately tended gardens, children's pool, changing and showering facilities. The community will shortly be installing CCTV security cameras throughout the urbanization. Furniture can be included, subject to a separate negotiation and an agreed and signed inventory. This is a rare opportunity to acquire a wonderful property in a highly desirable urbanization. Viewing is very highly recommended. All local amenities, including supermarkets, British International College and quality restaurants are within walking distance, or just a short car journey. BENALMADENA PUEBLO 15 MINUTE WALK TORREMUELLE TENNIS/PADEL CLUB, RAILWAY STATION, LOCAL RESTAURANTS/AMENITIES AND BEACH 20 MINUTE WALK (NB. The return walk is on a steep hill and a taxi may be preferred) MALAGA 20 MINUTE DRIVE MARBELLA 30 MINUTE **DRIVE** 