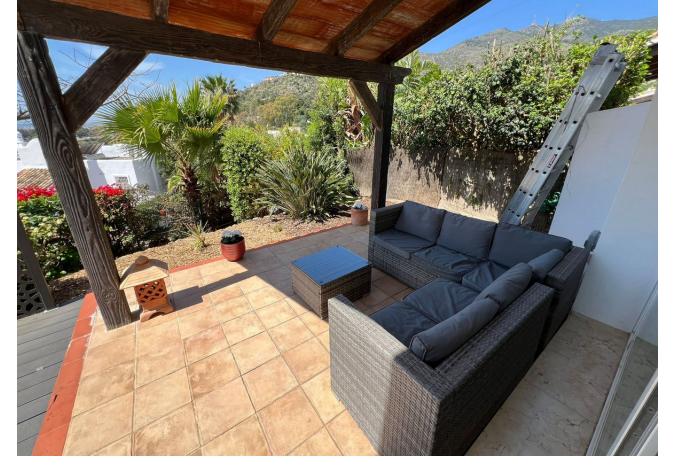

## Sales - Apartment - Benalmadena 535.000€

Benalmadena Apartment

Community: 2,832 EUR / year IBI: 920 EUR / year Rubbish: 190 EUR / year

3

2

144 m<sup>2</sup>

A SUPERB OPPORTUNITY TO ACQUIRE A SPACIOUS AND BEAUTIFULLY APPOINTED GARDEN APARTMENT IN A HIGHLY REQUESTED URBANIZATION WITHIN WALKING DISTANCE TO THE WHITE WASHED AND HISTORICAL VILLAGE OF BENALMADENA. Open, country, mountain and sea views. South west orientation, gated, off road parking. First Occupation License in place (LPO). AT A GLANCE 3 BEDROOMS 2 BATHROOMS (ONE EN SUITE) SINGLE LEVEL LANDSCAPED GARDEN WITH LOVELY SEA VIEWS ROOM FOR A PRIVATE POOL (PLANNING PERMISSION PENDING) SPACIOUS AND VERY WELL PRESENTED ACCOMMODATION Due to its floor plan and large garden, the property has the feel of a small villa. Entrance porch leading to the entrance lobby. Dual aspect lounge/diner, with 2 sets of large glass sliding doors leading to the inner courtyard, covered terrace and garden. Feature fireplace with log burner. Fully fitted, quality kitchen with granite work surfaces, Siemens appliances and breakfast bar. Off the kitchen is a fully enclosed utility room with additional storage. Inner hallway with plenty of storage and access to the inner courtyard. Off this hallway are 2 large, double guest bedrooms with doors providing access to the front garden and a luxury, newly fitted bathroom with a large, walk in shower. To the front of the property is the impressive Master bedroom with a well appointed en suite and access to the front garden. OUTSIDE A lovely, very private, garden area with a variety of mature plantings, decked area and lovely sea views. The back garden continues around to a very spacious side garden with room to install a swimming pool. Planning permission to install a 6m x 3m pool is currently in progress with the town hall. This side garden also boasts a lovely gazebo, large store room and access to the front garden. ADDITIONAL FEATURES DUCTED AIR CONDITIONING HOT/COLD DOUBLE GLAZING LOG BURNER AUTO IRRIGATION TO THE GARDEN ALARM SYSTEM FITTED WARDROBES IMMACULATELY PRESENTED THROUGHOUT GOOD RENTAL POTENTIAL COMMUNITY FACILITIES 25m pool set in beautiful and immaculately tended gardens, children's pool, changing and showering facilities. The community will shortly be installing CCTV security cameras throughout the urbanization. Furniture can be included, subject to a separate negotiation and an agreed and signed inventory. This is a rare opportunity to acquire a wonderful property in a highly desirable urbanization. Viewing is very highly recommended. All local amenities, including supermarkets, British International College and quality restaurants are within walking distance, or just a short car journey. BENALMADENA PUEBLO 15 MINUTE WALK TORREMUELLE TENNIS/PADEL CLUB, RAILWAY STATION, LOCAL RESTAURANTS/AMENITIES AND BEACH 20 MINUTE WALK (NB. The return walk is on a steep hill and a taxi may be preferred) MALAGA 20 MINUTE DRIVE MARBELLA 30 MINUTE **DRIVE** 