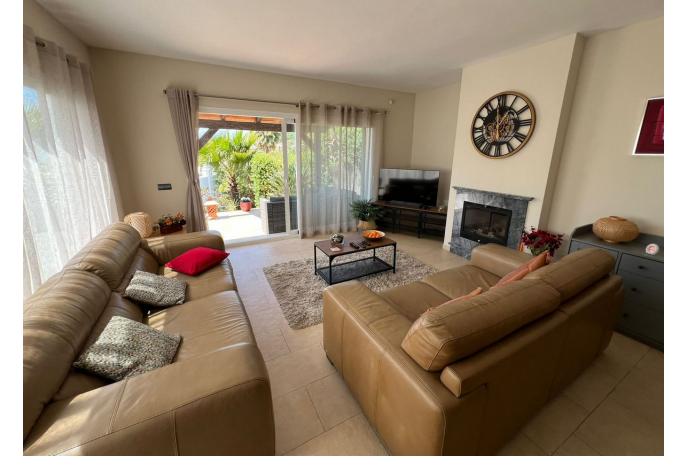

## Sales - Apartment - Benalmadena 535.000€

Benalmadena Apartment

Community: 2,832 EUR / year IBI: 920 EUR / year Rubbish: 190 EUR / year

3

2

144 m<sup>2</sup>

A SUPERB OPPORTUNITY TO ACQUIRE A SPACIOUS AND BEAUTIFULLY APPOINTED GARDEN APARTMENT IN A HIGHLY REQUESTED URBANIZATION WITHIN WALKING DISTANCE TO THE WHITE WASHED AND HISTORICAL VILLAGE OF BENALMADENA. Open, country, mountain and sea views. South west orientation, gated, off road parking. First Occupation License in place (LPO). AT A GLANCE 3 BEDROOMS 2 BATHROOMS (ONE EN SUITE) SINGLE LEVEL LANDSCAPED GARDEN WITH LOVELY SEA VIEWS ROOM FOR A PRIVATE POOL (PLANNING PERMISSION PENDING) SPACIOUS AND VERY WELL PRESENTED ACCOMMODATION Due to its floor plan and large garden, the property has the feel of a small villa. Entrance porch leading to the entrance lobby. Dual aspect lounge/diner, with 2 sets of large glass sliding doors leading to the inner courtyard, covered terrace and garden. Feature fireplace with log burner. Fully fitted, quality kitchen with granite work surfaces, Siemens appliances and breakfast bar. Off the kitchen is a fully enclosed utility room with additional storage. Inner hallway with plenty of storage and access to the inner courtyard. Off this hallway are 2 large, double guest bedrooms with doors providing access to the front garden and a luxury, newly fitted bathroom with a large, walk in shower. To the front of the property is the impressive Master bedroom with a well appointed en suite and access to the front garden. OUTSIDE A lovely, very private, garden area with a variety of mature plantings, decked area and lovely sea views. The back garden continues around to a very spacious side garden with room to install a swimming pool. Planning permission to install a 6m x 3m pool is currently in progress with the town hall. This side garden also boasts a lovely gazebo, large store room and access to the front garden. ADDITIONAL FEATURES DUCTED AIR CONDITIONING HOT/COLD DOUBLE GLAZING LOG BURNER AUTO IRRIGATION TO THE GARDEN ALARM SYSTEM FITTED WARDROBES IMMACULATELY PRESENTED THROUGHOUT GOOD RENTAL POTENTIAL COMMUNITY FACILITIES 25m pool set in beautiful and immaculately tended gardens, children's pool, changing and showering facilities. The community will shortly be installing CCTV security cameras throughout the urbanization. Furniture can be included, subject to a separate negotiation and an agreed and signed inventory. This is a rare opportunity to acquire a wonderful property in a highly desirable urbanization. Viewing is very highly recommended. All local amenities, including supermarkets, British International College and quality restaurants are within walking distance, or just a short car journey. BENALMADENA PUEBLO 15 MINUTE WALK TORREMUELLE TENNIS/PADEL CLUB, RAILWAY STATION, LOCAL RESTAURANTS/AMENITIES AND BEACH 20 MINUTE WALK (NB. The return walk is on a steep hill and a taxi may be preferred) MALAGA 20 MINUTE DRIVE MARBELLA 30 MINUTE **DRIVE** 