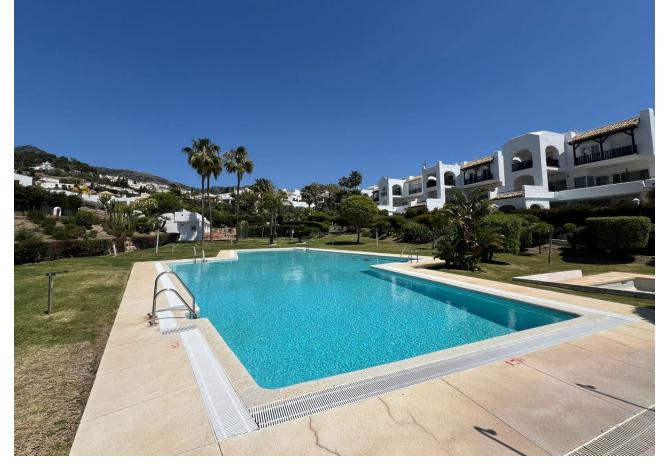

## Sales - Apartment - Benalmadena 535.000€

Benalmadena Apartment

Community: 2,832 EUR / year IBI: 920 EUR / year Rubbish: 190 EUR / year

3

2

144 m<sup>2</sup>

A SUPERB OPPORTUNITY TO ACQUIRE A SPACIOUS AND BEAUTIFULLY APPOINTED GARDEN APARTMENT IN A HIGHLY REQUESTED URBANIZATION WITHIN WALKING DISTANCE TO THE WHITE WASHED AND HISTORICAL VILLAGE OF BENALMADENA. Open, country, mountain and sea views. South west orientation, gated, off road parking. First Occupation License in place (LPO). AT A GLANCE 3 BEDROOMS 2 BATHROOMS (ONE EN SUITE) SINGLE LEVEL LANDSCAPED GARDEN WITH LOVELY SEA VIEWS ROOM FOR A PRIVATE POOL (PLANNING PERMISSION PENDING) SPACIOUS AND VERY WELL PRESENTED ACCOMMODATION Due to its floor plan and large garden, the property has the feel of a small villa. Entrance porch leading to the entrance lobby. Dual aspect lounge/diner, with 2 sets of large glass sliding doors leading to the inner courtyard, covered terrace and garden. Feature fireplace with log burner. Fully fitted, quality kitchen with granite work surfaces, Siemens appliances and breakfast bar. Off the kitchen is a fully enclosed utility room with additional storage. Inner hallway with plenty of storage and access to the inner courtyard. Off this hallway are 2 large, double guest bedrooms with doors providing access to the front garden and a luxury, newly fitted bathroom with a large, walk in shower. To the front of the property is the impressive Master bedroom with a well appointed en suite and access to the front garden. OUTSIDE A lovely, very private, garden area with a variety of mature plantings, decked area and lovely sea views. The back garden continues around to a very spacious side garden with room to install a swimming pool. Planning permission to install a 6m x 3m pool is currently in progress with the town hall. This side garden also boasts a lovely gazebo, large store room and access to the front garden. ADDITIONAL FEATURES DUCTED AIR CONDITIONING HOT/COLD DOUBLE GLAZING LOG BURNER AUTO IRRIGATION TO THE GARDEN ALARM SYSTEM FITTED WARDROBES IMMACULATELY PRESENTED THROUGHOUT GOOD RENTAL POTENTIAL COMMUNITY FACILITIES 25m pool set in beautiful and immaculately tended gardens, children's pool, changing and showering facilities. The community will shortly be installing CCTV security cameras throughout the urbanization. Furniture can be included, subject to a separate negotiation and an agreed and signed inventory. This is a rare opportunity to acquire a wonderful property in a highly desirable urbanization. Viewing is very highly recommended. All local amenities, including supermarkets, British International College and quality restaurants are within walking distance, or just a short car journey. BENALMADENA PUEBLO 15 MINUTE WALK TORREMUELLE TENNIS/PADEL CLUB, RAILWAY STATION, LOCAL RESTAURANTS/AMENITIES AND BEACH 20 MINUTE WALK (NB. The return walk is on a steep hill and a taxi may be preferred) MALAGA 20 MINUTE DRIVE MARBELLA 30 MINUTE **DRIVE** 