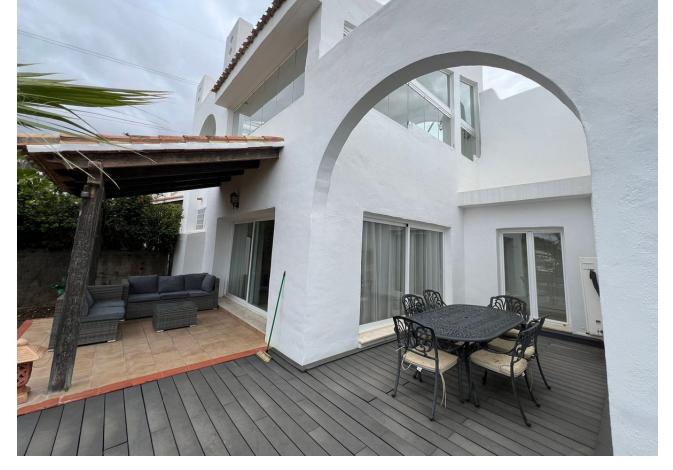

## Sales - Apartment - Benalmadena 535.000€

Benalmadena Apartment

Community: 2,832 EUR / year IBI: 920 EUR / year Rubbish: 190 EUR / year

3

2

144 m<sup>2</sup>

A SUPERB OPPORTUNITY TO ACQUIRE A SPACIOUS AND BEAUTIFULLY APPOINTED GARDEN APARTMENT IN A HIGHLY REQUESTED URBANIZATION WITHIN WALKING DISTANCE TO THE WHITE WASHED AND HISTORICAL VILLAGE OF BENALMADENA. Open, country, mountain and sea views. South west orientation, gated, off road parking. First Occupation License in place (LPO). AT A GLANCE 3 BEDROOMS 2 BATHROOMS (ONE EN SUITE) SINGLE LEVEL LANDSCAPED GARDEN WITH LOVELY SEA VIEWS ROOM FOR A PRIVATE POOL (PLANNING PERMISSION PENDING) SPACIOUS AND VERY WELL PRESENTED ACCOMMODATION Due to its floor plan and large garden, the property has the feel of a small villa. Entrance porch leading to the entrance lobby. Dual aspect lounge/diner, with 2 sets of large glass sliding doors leading to the inner courtyard, covered terrace and garden. Feature fireplace with log burner. Fully fitted, quality kitchen with granite work surfaces, Siemens appliances and breakfast bar. Off the kitchen is a fully enclosed utility room with additional storage. Inner hallway with plenty of storage and access to the inner courtyard. Off this hallway are 2 large, double guest bedrooms with doors providing access to the front garden and a luxury, newly fitted bathroom with a large, walk in shower. To the front of the property is the impressive Master bedroom with a well appointed en suite and access to the front garden. OUTSIDE A lovely, very private, garden area with a variety of mature plantings, decked area and lovely sea views. The back garden continues around to a very spacious side garden with room to install a swimming pool. Planning permission to install a 6m x 3m pool is currently in progress with the town hall. This side garden also boasts a lovely gazebo, large store room and access to the front garden. ADDITIONAL FEATURES DUCTED AIR CONDITIONING HOT/COLD DOUBLE GLAZING LOG BURNER AUTO IRRIGATION TO THE GARDEN ALARM SYSTEM FITTED WARDROBES IMMACULATELY PRESENTED THROUGHOUT GOOD RENTAL POTENTIAL COMMUNITY FACILITIES 25m pool set in beautiful and immaculately tended gardens, children's pool, changing and showering facilities. The community will shortly be installing CCTV security cameras throughout the urbanization. Furniture can be included, subject to a separate negotiation and an agreed and signed inventory. This is a rare opportunity to acquire a wonderful property in a highly desirable urbanization. Viewing is very highly recommended. All local amenities, including supermarkets, British International College and quality restaurants are within walking distance, or just a short car journey. BENALMADENA PUEBLO 15 MINUTE WALK TORREMUELLE TENNIS/PADEL CLUB, RAILWAY STATION, LOCAL RESTAURANTS/AMENITIES AND BEACH 20 MINUTE WALK (NB. The return walk is on a steep hill and a taxi may be preferred) MALAGA 20 MINUTE DRIVE MARBELLA 30 MINUTE **DRIVE** 