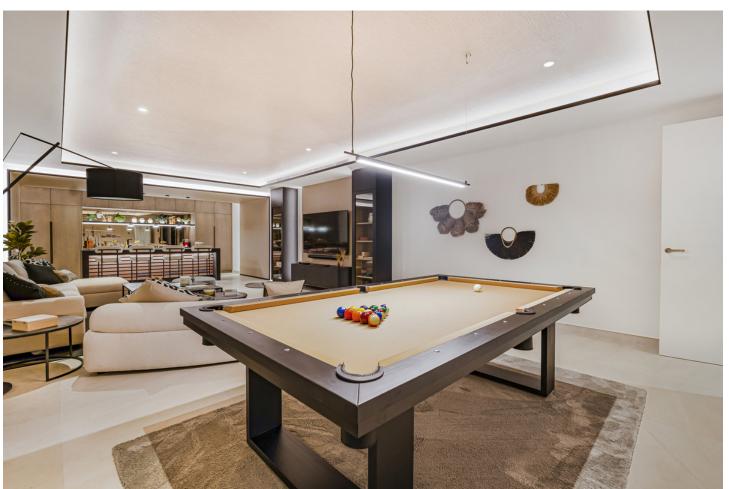

## Sales - House - The Golden Mile 6.500.000€

The Golden Mile House

Community: 2,400 EUR / year IBI: 1,531 EUR / year Rubbish: 195 EUR / year

6

6

903 m2

1556 m2

Brand new six bedroom, south facing villa in Lomas del Marques, an exclusive gated community just above the Puente Romano on Marbella's Golden Mile; within easy walking distance to the beach and within east reach of both Puerto Banus and Marbella Town. . This impressive property boasts an immaculate landscaped private garden complete with heated swimming pool; an open plan living and dining room with direct access to the garden; top of the range open plan kitchen; and a guest suite. The first floor has two guest suites; the luxury master suite with walk in wardrobe and a private terrace; also from this level there is access to a large solarium with spectacular sea views, and complete with jacuzzi & outdoor kitchen. The lower level of the property has an entertainment room with pool table, lounge and bar; two guest suites; and access to the garage. Other features include private garage for three cars and electric car chargers, hot and cold air-conditioning, built-in wardrobes, alarm system, security cameras and an elevator connecting all levels. An incredible property perfect for year-round living or as a rental investment with touristic license already in place.