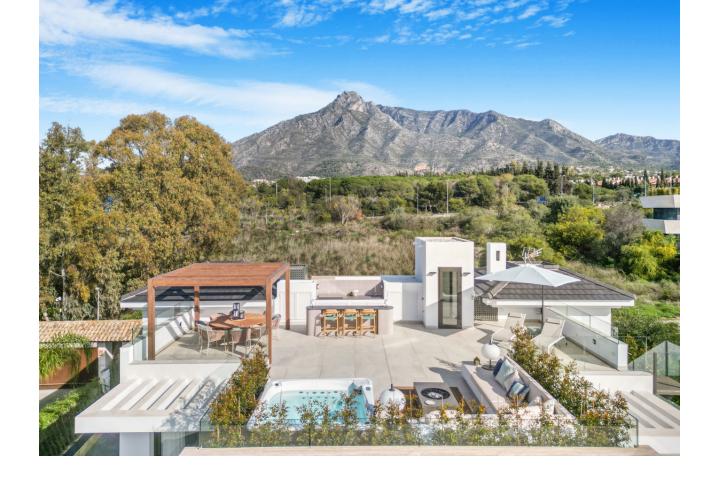

## Sales - House - The Golden Mile 6.500.000€

The Golden Mile House

Community: 2,400 EUR / year IBI: 1,531 EUR / year Rubbish: 195 EUR / year

6

6

903 m2

1556 m2

Brand new six bedroom, south facing villa in Lomas del Marques, an exclusive gated community just above the Puente Romano on Marbella's Golden Mile; within easy walking distance to the beach and within east reach of both Puerto Banus and Marbella Town. . This impressive property boasts an immaculate landscaped private garden complete with heated swimming pool; an open plan living and dining room with direct access to the garden; top of the range open plan kitchen; and a guest suite. The first floor has two guest suites; the luxury master suite with walk in wardrobe and a private terrace; also from this level there is access to a large solarium with spectacular sea views, and complete with jacuzzi & outdoor kitchen. The lower level of the property has an entertainment room with pool table, lounge and bar; two guest suites; and access to the garage. Other features include private garage for three cars and electric car chargers, hot and cold air-conditioning, built-in wardrobes, alarm system, security cameras and an elevator connecting all levels. An incredible property perfect for year-round living or as a rental investment with touristic license already in place.