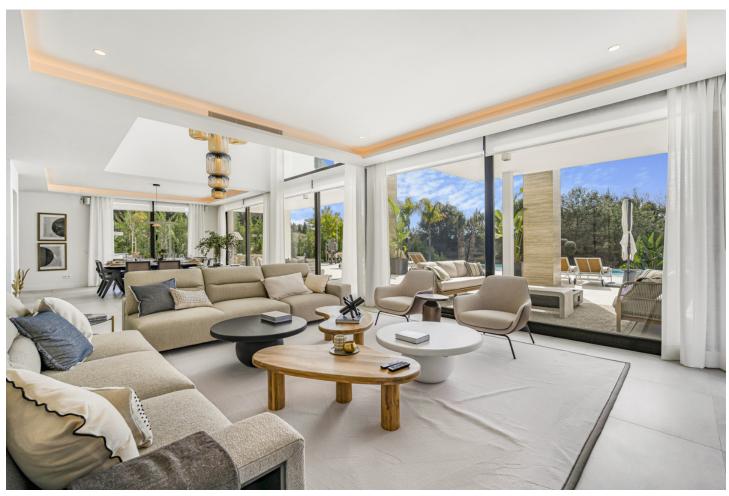

## Sales - House - The Golden Mile 6.500.000€

The Golden Mile House

Community: 2,400 EUR / year IBI: 1,531 EUR / year Rubbish: 195 EUR / year

6

6

903 m2

1556 m2

Brand new six bedroom, south facing villa in Lomas del Marques, an exclusive gated community just above the Puente Romano on Marbella's Golden Mile; within easy walking distance to the beach and within east reach of both Puerto Banus and Marbella Town. . This impressive property boasts an immaculate landscaped private garden complete with heated swimming pool; an open plan living and dining room with direct access to the garden; top of the range open plan kitchen; and a guest suite. The first floor has two guest suites; the luxury master suite with walk in wardrobe and a private terrace; also from this level there is access to a large solarium with spectacular sea views, and complete with jacuzzi & outdoor kitchen. The lower level of the property has an entertainment room with pool table, lounge and bar; two guest suites; and access to the garage. Other features include private garage for three cars and electric car chargers, hot and cold air-conditioning, built-in wardrobes, alarm system, security cameras and an elevator connecting all levels. An incredible property perfect for year-round living or as a rental investment with touristic license already in place.