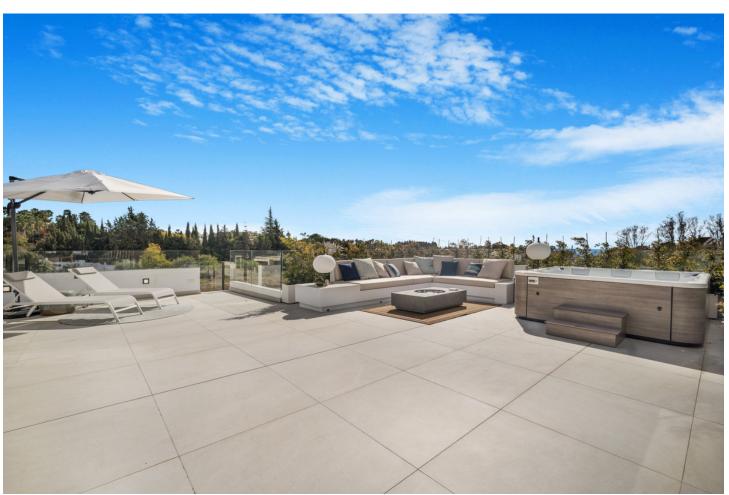

## Sales - House - The Golden Mile 6.500.000€

The Golden Mile House

Community: 2,400 EUR / year IBI: 1,531 EUR / year Rubbish: 195 EUR / year

6

6

903 m2

1556 m2

Brand new six bedroom, south facing villa in Lomas del Marques, an exclusive gated community just above the Puente Romano on Marbella's Golden Mile; within easy walking distance to the beach and within east reach of both Puerto Banus and Marbella Town. . This impressive property boasts an immaculate landscaped private garden complete with heated swimming pool; an open plan living and dining room with direct access to the garden; top of the range open plan kitchen; and a guest suite. The first floor has two guest suites; the luxury master suite with walk in wardrobe and a private terrace; also from this level there is access to a large solarium with spectacular sea views, and complete with jacuzzi & outdoor kitchen. The lower level of the property has an entertainment room with pool table, lounge and bar; two guest suites; and access to the garage. Other features include private garage for three cars and electric car chargers, hot and cold air-conditioning, built-in wardrobes, alarm system, security cameras and an elevator connecting all levels. An incredible property perfect for year-round living or as a rental investment with touristic license already in place.