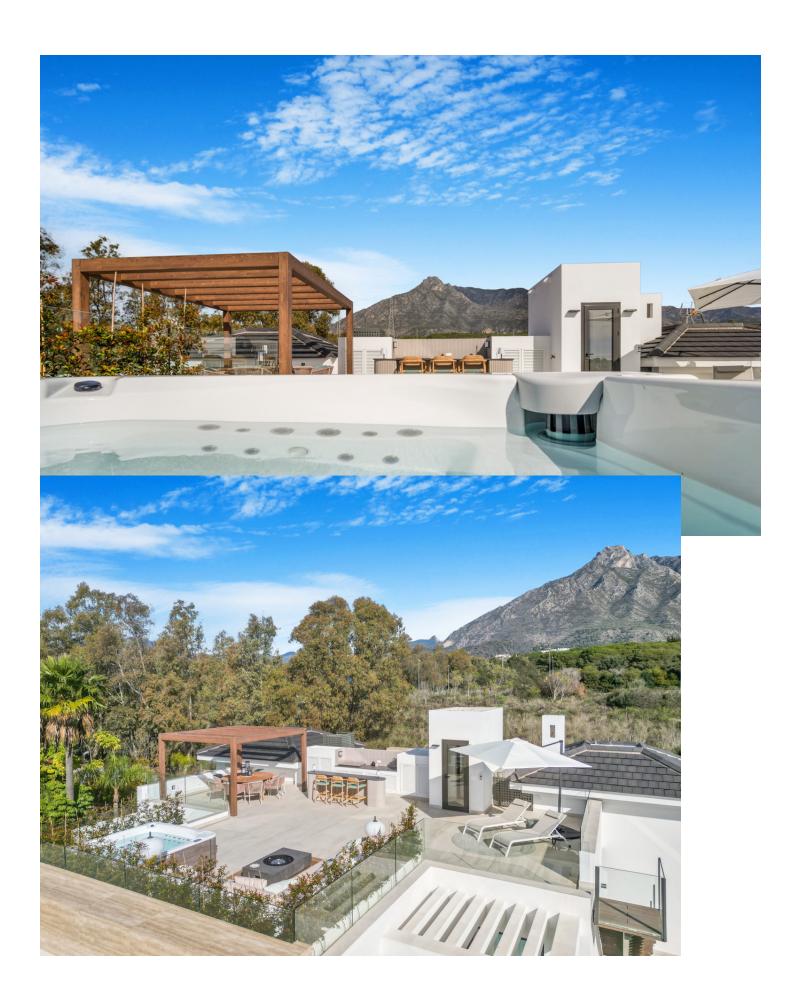

## Sales - House - The Golden Mile 6.500.000€

The Golden Mile House

Community: 2,400 EUR / year IBI: 1,531 EUR / year Rubbish: 195 EUR / year

6

6

903 m2

1556 m2

Brand new six bedroom, south facing villa in Lomas del Marques, an exclusive gated community just above the Puente Romano on Marbella's Golden Mile; within easy walking distance to the beach and within east reach of both Puerto Banus and Marbella Town. . This impressive property boasts an immaculate landscaped private garden complete with heated swimming pool; an open plan living and dining room with direct access to the garden; top of the range open plan kitchen; and a guest suite. The first floor has two guest suites; the luxury master suite with walk in wardrobe and a private terrace; also from this level there is access to a large solarium with spectacular sea views, and complete with jacuzzi & outdoor kitchen. The lower level of the property has an entertainment room with pool table, lounge and bar; two guest suites; and access to the garage. Other features include private garage for three cars and electric car chargers, hot and cold air-conditioning, built-in wardrobes, alarm system, security cameras and an elevator connecting all levels. An incredible property perfect for year-round living or as a rental investment with touristic license already in place.