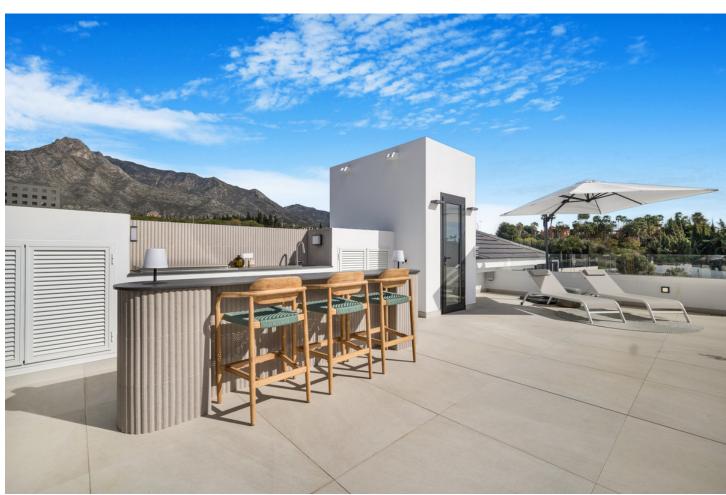

## Sales - House - The Golden Mile 6.500.000€

The Golden Mile House

Community: 2,400 EUR / year IBI: 1,531 EUR / year Rubbish: 195 EUR / year

6

6

903 m2

1556 m2

Brand new six bedroom, south facing villa in Lomas del Marques, an exclusive gated community just above the Puente Romano on Marbella's Golden Mile; within easy walking distance to the beach and within east reach of both Puerto Banus and Marbella Town. . This impressive property boasts an immaculate landscaped private garden complete with heated swimming pool; an open plan living and dining room with direct access to the garden; top of the range open plan kitchen; and a guest suite. The first floor has two guest suites; the luxury master suite with walk in wardrobe and a private terrace; also from this level there is access to a large solarium with spectacular sea views, and complete with jacuzzi & outdoor kitchen. The lower level of the property has an entertainment room with pool table, lounge and bar; two guest suites; and access to the garage. Other features include private garage for three cars and electric car chargers, hot and cold air-conditioning, built-in wardrobes, alarm system, security cameras and an elevator connecting all levels. An incredible property perfect for year-round living or as a rental investment with touristic license already in place.