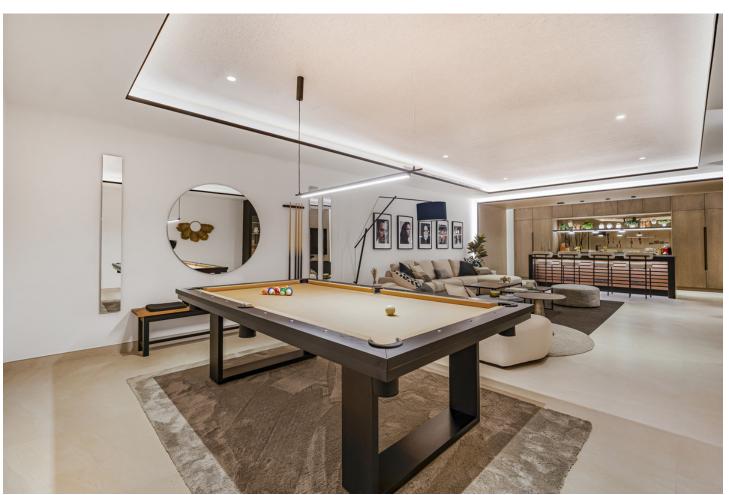

## Sales - House - The Golden Mile 6.500.000€

The Golden Mile House

Community: 2,400 EUR / year IBI: 1,531 EUR / year Rubbish: 195 EUR / year

6

6

903 m2

1556 m2

Brand new six bedroom, south facing villa in Lomas del Marques, an exclusive gated community just above the Puente Romano on Marbella's Golden Mile; within easy walking distance to the beach and within east reach of both Puerto Banus and Marbella Town. . This impressive property boasts an immaculate landscaped private garden complete with heated swimming pool; an open plan living and dining room with direct access to the garden; top of the range open plan kitchen; and a guest suite. The first floor has two guest suites; the luxury master suite with walk in wardrobe and a private terrace; also from this level there is access to a large solarium with spectacular sea views, and complete with jacuzzi & outdoor kitchen. The lower level of the property has an entertainment room with pool table, lounge and bar; two guest suites; and access to the garage. Other features include private garage for three cars and electric car chargers, hot and cold air-conditioning, built-in wardrobes, alarm system, security cameras and an elevator connecting all levels. An incredible property perfect for year-round living or as a rental investment with touristic license already in place.