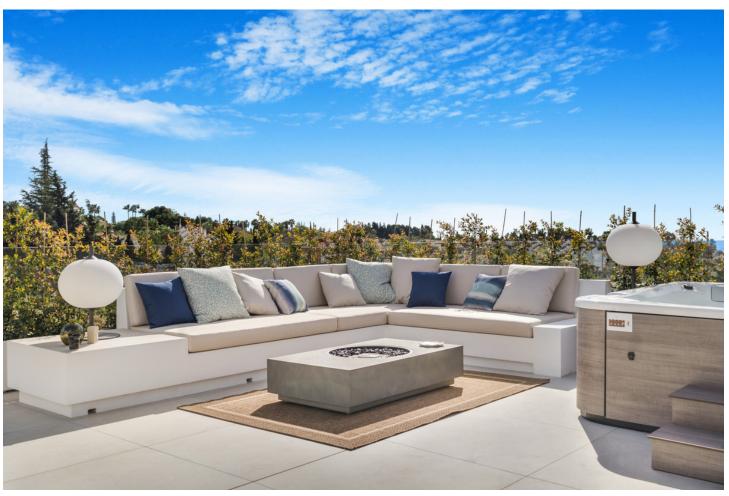

## Sales - House - The Golden Mile 6.500.000€

The Golden Mile House

Community: 2,400 EUR / year IBI: 1,531 EUR / year Rubbish: 195 EUR / year

6

6

903 m2

1556 m2

Brand new six bedroom, south facing villa in Lomas del Marques, an exclusive gated community just above the Puente Romano on Marbella's Golden Mile; within easy walking distance to the beach and within east reach of both Puerto Banus and Marbella Town. . This impressive property boasts an immaculate landscaped private garden complete with heated swimming pool; an open plan living and dining room with direct access to the garden; top of the range open plan kitchen; and a guest suite. The first floor has two guest suites; the luxury master suite with walk in wardrobe and a private terrace; also from this level there is access to a large solarium with spectacular sea views, and complete with jacuzzi & outdoor kitchen. The lower level of the property has an entertainment room with pool table, lounge and bar; two guest suites; and access to the garage. Other features include private garage for three cars and electric car chargers, hot and cold air-conditioning, built-in wardrobes, alarm system, security cameras and an elevator connecting all levels. An incredible property perfect for year-round living or as a rental investment with touristic license already in place.