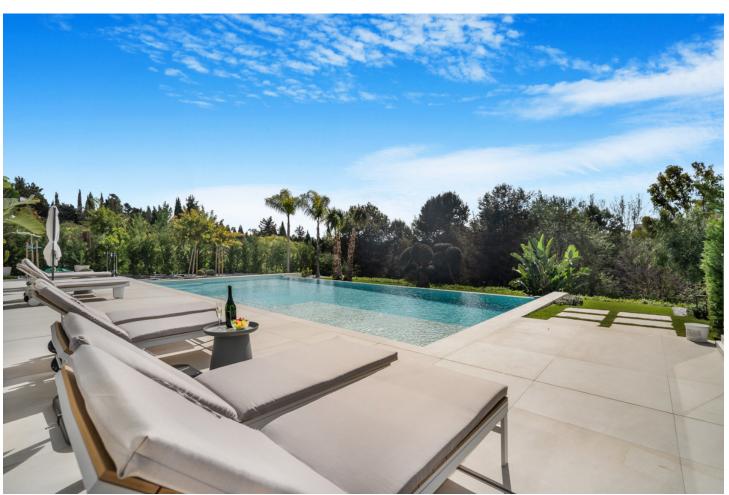

## Sales - House - The Golden Mile 6.500.000€

The Golden Mile House

Community: 2,400 EUR / year IBI: 1,531 EUR / year Rubbish: 195 EUR / year

6

6

903 m2

1556 m2

Brand new six bedroom, south facing villa in Lomas del Marques, an exclusive gated community just above the Puente Romano on Marbella's Golden Mile; within easy walking distance to the beach and within east reach of both Puerto Banus and Marbella Town. . This impressive property boasts an immaculate landscaped private garden complete with heated swimming pool; an open plan living and dining room with direct access to the garden; top of the range open plan kitchen; and a guest suite. The first floor has two guest suites; the luxury master suite with walk in wardrobe and a private terrace; also from this level there is access to a large solarium with spectacular sea views, and complete with jacuzzi & outdoor kitchen. The lower level of the property has an entertainment room with pool table, lounge and bar; two guest suites; and access to the garage. Other features include private garage for three cars and electric car chargers, hot and cold air-conditioning, built-in wardrobes, alarm system, security cameras and an elevator connecting all levels. An incredible property perfect for year-round living or as a rental investment with touristic license already in place.