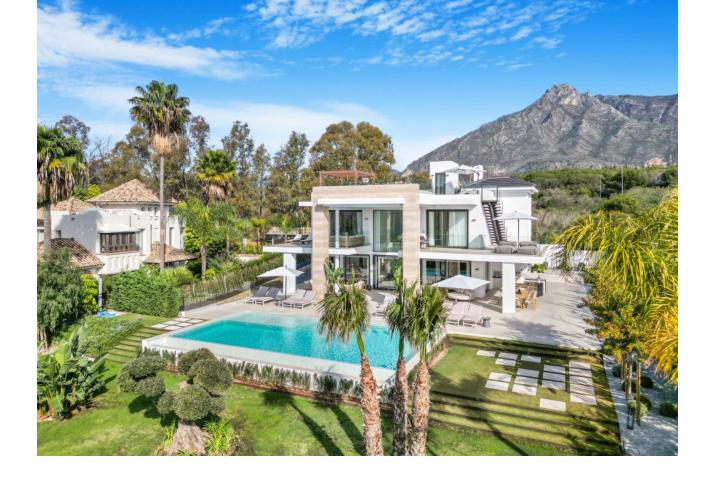

## Sales - House - The Golden Mile 6.500.000€

The Golden Mile House

Community: 2,400 EUR / year IBI: 1,531 EUR / year Rubbish: 195 EUR / year

6

6

903 m2

1556 m2

Brand new six bedroom, south facing villa in Lomas del Marques, an exclusive gated community just above the Puente Romano on Marbella's Golden Mile; within easy walking distance to the beach and within east reach of both Puerto Banus and Marbella Town. . This impressive property boasts an immaculate landscaped private garden complete with heated swimming pool; an open plan living and dining room with direct access to the garden; top of the range open plan kitchen; and a guest suite. The first floor has two guest suites; the luxury master suite with walk in wardrobe and a private terrace; also from this level there is access to a large solarium with spectacular sea views, and complete with jacuzzi & outdoor kitchen. The lower level of the property has an entertainment room with pool table, lounge and bar; two guest suites; and access to the garage. Other features include private garage for three cars and electric car chargers, hot and cold air-conditioning, built-in wardrobes, alarm system, security cameras and an elevator connecting all levels. An incredible property perfect for year-round living or as a rental investment with touristic license already in place.