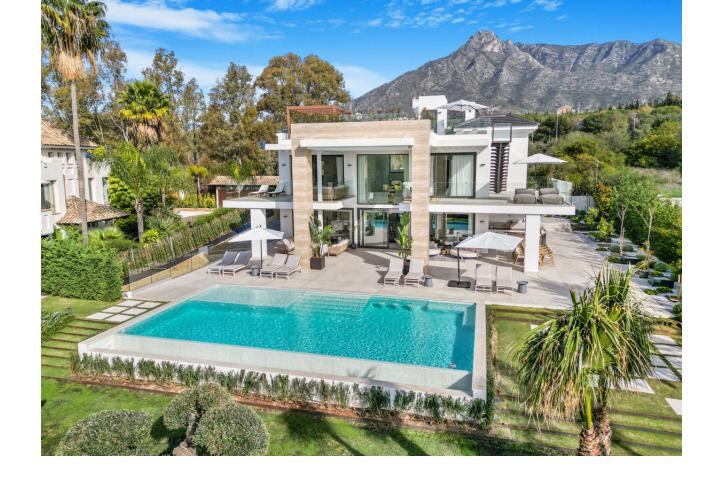

## Sales - House - The Golden Mile 6.500.000€

The Golden Mile House

Community: 2,400 EUR / year IBI: 1,531 EUR / year Rubbish: 195 EUR / year

6

6

903 m2

1556 m2

Brand new six bedroom, south facing villa in Lomas del Marques, an exclusive gated community just above the Puente Romano on Marbella's Golden Mile; within easy walking distance to the beach and within east reach of both Puerto Banus and Marbella Town. . This impressive property boasts an immaculate landscaped private garden complete with heated swimming pool; an open plan living and dining room with direct access to the garden; top of the range open plan kitchen; and a guest suite. The first floor has two guest suites; the luxury master suite with walk in wardrobe and a private terrace; also from this level there is access to a large solarium with spectacular sea views, and complete with jacuzzi & outdoor kitchen. The lower level of the property has an entertainment room with pool table, lounge and bar; two guest suites; and access to the garage. Other features include private garage for three cars and electric car chargers, hot and cold air-conditioning, built-in wardrobes, alarm system, security cameras and an elevator connecting all levels. An incredible property perfect for year-round living or as a rental investment with touristic license already in place.