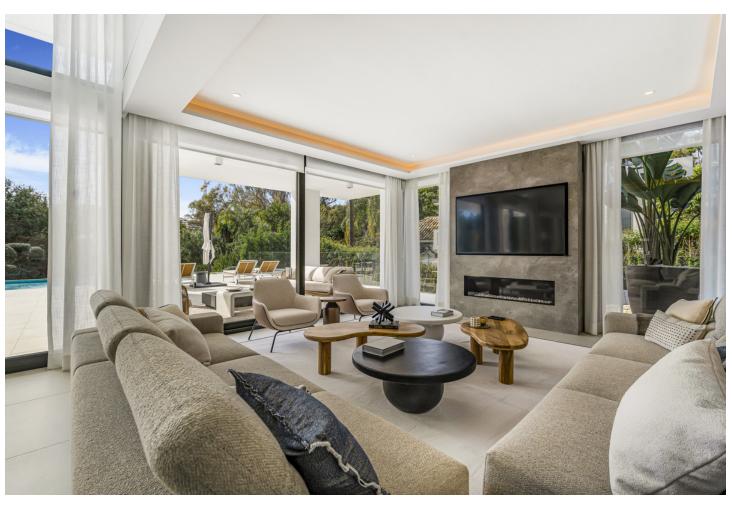

## Sales - House - The Golden Mile 6.500.000€

The Golden Mile House

Community: 2,400 EUR / year IBI: 1,531 EUR / year Rubbish: 195 EUR / year

6

6

903 m2

1556 m2

Brand new six bedroom, south facing villa in Lomas del Marques, an exclusive gated community just above the Puente Romano on Marbella's Golden Mile; within easy walking distance to the beach and within east reach of both Puerto Banus and Marbella Town. . This impressive property boasts an immaculate landscaped private garden complete with heated swimming pool; an open plan living and dining room with direct access to the garden; top of the range open plan kitchen; and a guest suite. The first floor has two guest suites; the luxury master suite with walk in wardrobe and a private terrace; also from this level there is access to a large solarium with spectacular sea views, and complete with jacuzzi & outdoor kitchen. The lower level of the property has an entertainment room with pool table, lounge and bar; two guest suites; and access to the garage. Other features include private garage for three cars and electric car chargers, hot and cold air-conditioning, built-in wardrobes, alarm system, security cameras and an elevator connecting all levels. An incredible property perfect for year-round living or as a rental investment with touristic license already in place.