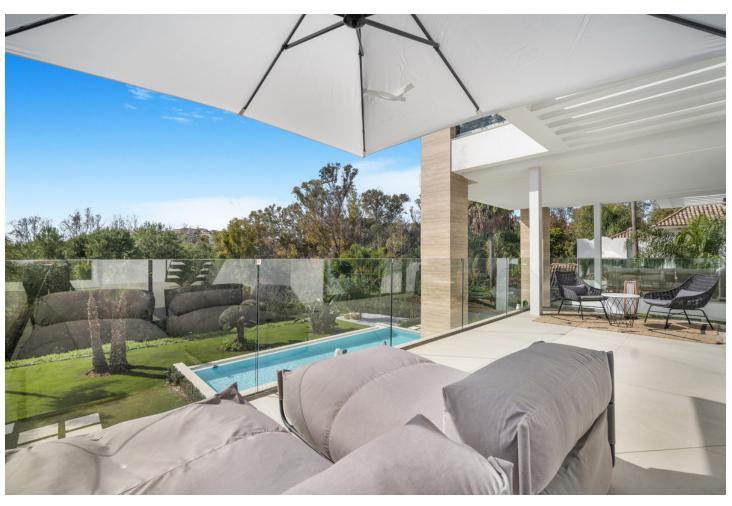

## Sales - House - The Golden Mile 6.500.000€

The Golden Mile House

Community: 2,400 EUR / year IBI: 1,531 EUR / year Rubbish: 195 EUR / year

6

6

903 m2

1556 m2

Brand new six bedroom, south facing villa in Lomas del Marques, an exclusive gated community just above the Puente Romano on Marbella's Golden Mile; within easy walking distance to the beach and within east reach of both Puerto Banus and Marbella Town. . This impressive property boasts an immaculate landscaped private garden complete with heated swimming pool; an open plan living and dining room with direct access to the garden; top of the range open plan kitchen; and a guest suite. The first floor has two guest suites; the luxury master suite with walk in wardrobe and a private terrace; also from this level there is access to a large solarium with spectacular sea views, and complete with jacuzzi & outdoor kitchen. The lower level of the property has an entertainment room with pool table, lounge and bar; two guest suites; and access to the garage. Other features include private garage for three cars and electric car chargers, hot and cold air-conditioning, built-in wardrobes, alarm system, security cameras and an elevator connecting all levels. An incredible property perfect for year-round living or as a rental investment with touristic license already in place.