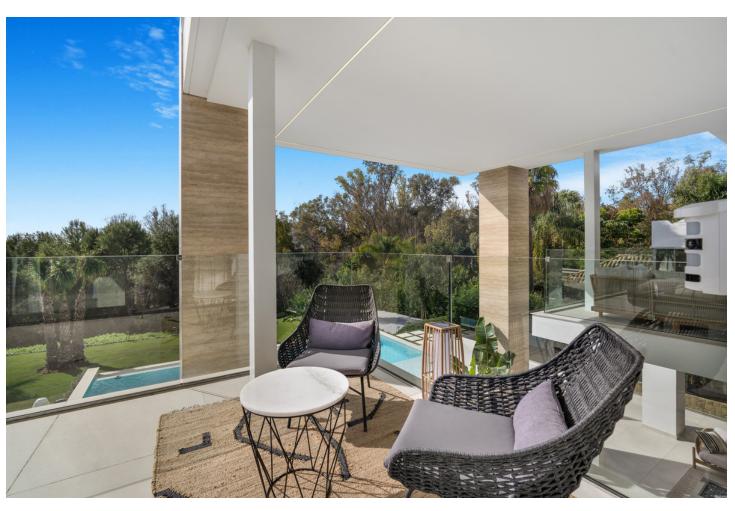

## Sales - House - The Golden Mile 6.500.000€

The Golden Mile House

Community: 2,400 EUR / year IBI: 1,531 EUR / year Rubbish: 195 EUR / year

6

6

903 m2

1556 m2

Brand new six bedroom, south facing villa in Lomas del Marques, an exclusive gated community just above the Puente Romano on Marbella's Golden Mile; within easy walking distance to the beach and within east reach of both Puerto Banus and Marbella Town. . This impressive property boasts an immaculate landscaped private garden complete with heated swimming pool; an open plan living and dining room with direct access to the garden; top of the range open plan kitchen; and a guest suite. The first floor has two guest suites; the luxury master suite with walk in wardrobe and a private terrace; also from this level there is access to a large solarium with spectacular sea views, and complete with jacuzzi & outdoor kitchen. The lower level of the property has an entertainment room with pool table, lounge and bar; two guest suites; and access to the garage. Other features include private garage for three cars and electric car chargers, hot and cold air-conditioning, built-in wardrobes, alarm system, security cameras and an elevator connecting all levels. An incredible property perfect for year-round living or as a rental investment with touristic license already in place.