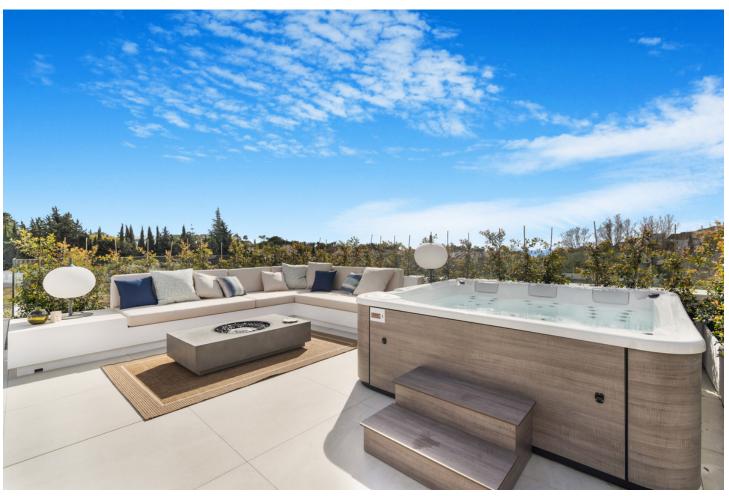

## Sales - House - The Golden Mile 6.500.000€

The Golden Mile House

Community: 2,400 EUR / year IBI: 1,531 EUR / year Rubbish: 195 EUR / year

6

6

903 m2

1556 m2

Brand new six bedroom, south facing villa in Lomas del Marques, an exclusive gated community just above the Puente Romano on Marbella's Golden Mile; within easy walking distance to the beach and within east reach of both Puerto Banus and Marbella Town. . This impressive property boasts an immaculate landscaped private garden complete with heated swimming pool; an open plan living and dining room with direct access to the garden; top of the range open plan kitchen; and a guest suite. The first floor has two guest suites; the luxury master suite with walk in wardrobe and a private terrace; also from this level there is access to a large solarium with spectacular sea views, and complete with jacuzzi & outdoor kitchen. The lower level of the property has an entertainment room with pool table, lounge and bar; two guest suites; and access to the garage. Other features include private garage for three cars and electric car chargers, hot and cold air-conditioning, built-in wardrobes, alarm system, security cameras and an elevator connecting all levels. An incredible property perfect for year-round living or as a rental investment with touristic license already in place.