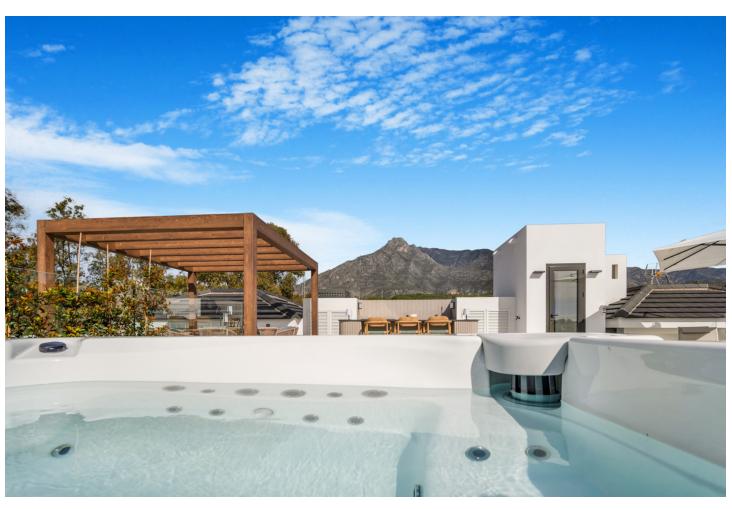

## Sales - House - The Golden Mile 6.500.000€

The Golden Mile House

Community: 2,400 EUR / year IBI: 1,531 EUR / year Rubbish: 195 EUR / year

6

6

903 m2

1556 m2

Brand new six bedroom, south facing villa in Lomas del Marques, an exclusive gated community just above the Puente Romano on Marbella's Golden Mile; within easy walking distance to the beach and within east reach of both Puerto Banus and Marbella Town. . This impressive property boasts an immaculate landscaped private garden complete with heated swimming pool; an open plan living and dining room with direct access to the garden; top of the range open plan kitchen; and a guest suite. The first floor has two guest suites; the luxury master suite with walk in wardrobe and a private terrace; also from this level there is access to a large solarium with spectacular sea views, and complete with jacuzzi & outdoor kitchen. The lower level of the property has an entertainment room with pool table, lounge and bar; two guest suites; and access to the garage. Other features include private garage for three cars and electric car chargers, hot and cold air-conditioning, built-in wardrobes, alarm system, security cameras and an elevator connecting all levels. An incredible property perfect for year-round living or as a rental investment with touristic license already in place.