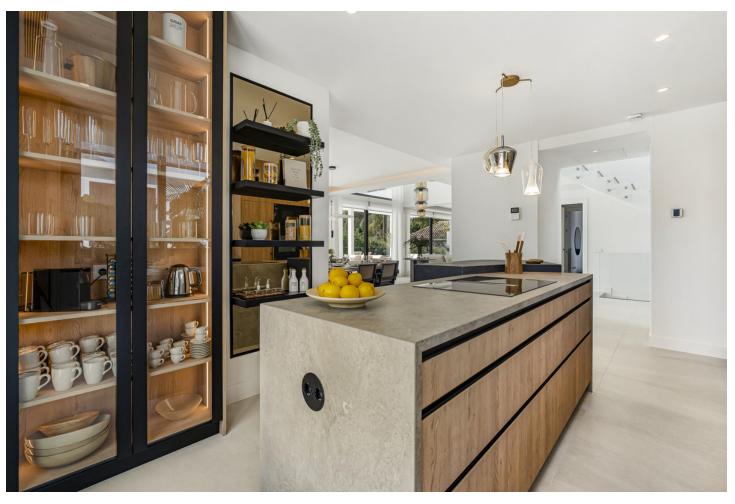

## Sales - House - The Golden Mile 6.500.000€

The Golden Mile House

Community: 2,400 EUR / year IBI: 1,531 EUR / year Rubbish: 195 EUR / year

6

6

903 m2

1556 m2

Brand new six bedroom, south facing villa in Lomas del Marques, an exclusive gated community just above the Puente Romano on Marbella's Golden Mile; within easy walking distance to the beach and within east reach of both Puerto Banus and Marbella Town. . This impressive property boasts an immaculate landscaped private garden complete with heated swimming pool; an open plan living and dining room with direct access to the garden; top of the range open plan kitchen; and a guest suite. The first floor has two guest suites; the luxury master suite with walk in wardrobe and a private terrace; also from this level there is access to a large solarium with spectacular sea views, and complete with jacuzzi & outdoor kitchen. The lower level of the property has an entertainment room with pool table, lounge and bar; two guest suites; and access to the garage. Other features include private garage for three cars and electric car chargers, hot and cold air-conditioning, built-in wardrobes, alarm system, security cameras and an elevator connecting all levels. An incredible property perfect for year-round living or as a rental investment with touristic license already in place.