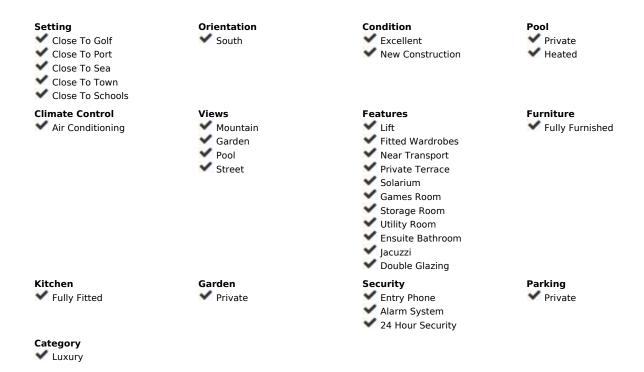

## Sales - House - The Golden Mile 6.500.000€

The Golden Mile House

Community: 2,400 EUR / year IBI: 1,531 EUR / year Rubbish: 195 EUR / year

6

6

903 m2

1556 m2

Brand new six bedroom, south facing villa in Lomas del Marques, an exclusive gated community just above the Puente Romano on Marbella's Golden Mile; within easy walking distance to the beach and within east reach of both Puerto Banus and Marbella Town. . This impressive property boasts an immaculate landscaped private garden complete with heated swimming pool; an open plan living and dining room with direct access to the garden; top of the range open plan kitchen; and a guest suite. The first floor has two guest suites; the luxury master suite with walk in wardrobe and a private terrace; also from this level there is access to a large solarium with spectacular sea views, and complete with jacuzzi & outdoor kitchen. The lower level of the property has an entertainment room with pool table, lounge and bar; two guest suites; and access to the garage. Other features include private garage for three cars and electric car chargers, hot and cold air-conditioning, built-in wardrobes, alarm system, security cameras and an elevator connecting all levels. An incredible property perfect for year-round living or as a rental investment with touristic license already in place.