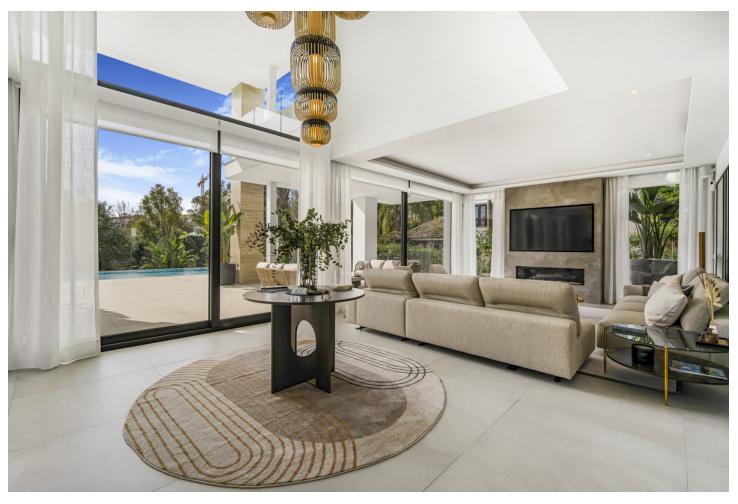

## Sales - House - The Golden Mile 6.500.000€

The Golden Mile House

Community: 2,400 EUR / year IBI: 1,531 EUR / year Rubbish: 195 EUR / year

6

6

903 m2

1556 m2

Brand new six bedroom, south facing villa in Lomas del Marques, an exclusive gated community just above the Puente Romano on Marbella's Golden Mile; within easy walking distance to the beach and within east reach of both Puerto Banus and Marbella Town. . This impressive property boasts an immaculate landscaped private garden complete with heated swimming pool; an open plan living and dining room with direct access to the garden; top of the range open plan kitchen; and a guest suite. The first floor has two guest suites; the luxury master suite with walk in wardrobe and a private terrace; also from this level there is access to a large solarium with spectacular sea views, and complete with jacuzzi & outdoor kitchen. The lower level of the property has an entertainment room with pool table, lounge and bar; two guest suites; and access to the garage. Other features include private garage for three cars and electric car chargers, hot and cold air-conditioning, built-in wardrobes, alarm system, security cameras and an elevator connecting all levels. An incredible property perfect for year-round living or as a rental investment with touristic license already in place.