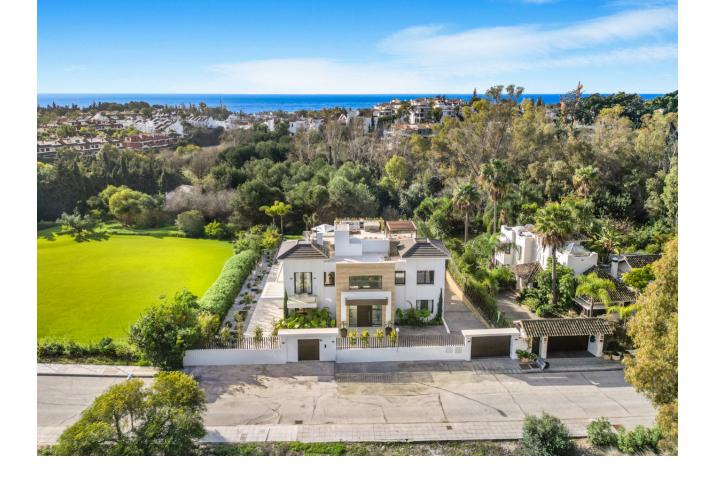

## Sales - House - The Golden Mile 6.500.000€

The Golden Mile House

Community: 2,400 EUR / year IBI: 1,531 EUR / year Rubbish: 195 EUR / year

6

6

903 m2

1556 m2

Brand new six bedroom, south facing villa in Lomas del Marques, an exclusive gated community just above the Puente Romano on Marbella's Golden Mile; within easy walking distance to the beach and within east reach of both Puerto Banus and Marbella Town. . This impressive property boasts an immaculate landscaped private garden complete with heated swimming pool; an open plan living and dining room with direct access to the garden; top of the range open plan kitchen; and a guest suite. The first floor has two guest suites; the luxury master suite with walk in wardrobe and a private terrace; also from this level there is access to a large solarium with spectacular sea views, and complete with jacuzzi & outdoor kitchen. The lower level of the property has an entertainment room with pool table, lounge and bar; two guest suites; and access to the garage. Other features include private garage for three cars and electric car chargers, hot and cold air-conditioning, built-in wardrobes, alarm system, security cameras and an elevator connecting all levels. An incredible property perfect for year-round living or as a rental investment with touristic license already in place.