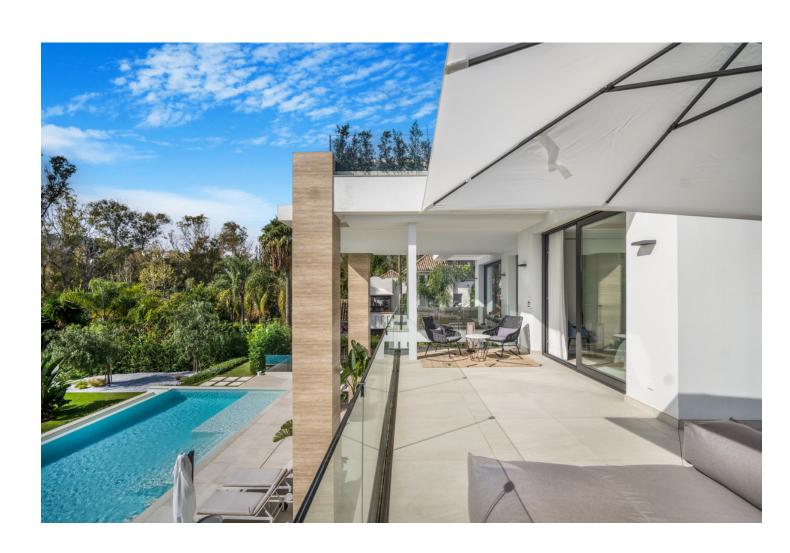

## Sales - House - The Golden Mile 6.500.000€

The Golden Mile House

Community: 2,400 EUR / year IBI: 1,531 EUR / year Rubbish: 195 EUR / year

6

6

903 m2

1556 m2

Brand new six bedroom, south facing villa in Lomas del Marques, an exclusive gated community just above the Puente Romano on Marbella's Golden Mile; within easy walking distance to the beach and within east reach of both Puerto Banus and Marbella Town. . This impressive property boasts an immaculate landscaped private garden complete with heated swimming pool; an open plan living and dining room with direct access to the garden; top of the range open plan kitchen; and a guest suite. The first floor has two guest suites; the luxury master suite with walk in wardrobe and a private terrace; also from this level there is access to a large solarium with spectacular sea views, and complete with jacuzzi & outdoor kitchen. The lower level of the property has an entertainment room with pool table, lounge and bar; two guest suites; and access to the garage. Other features include private garage for three cars and electric car chargers, hot and cold air-conditioning, built-in wardrobes, alarm system, security cameras and an elevator connecting all levels. An incredible property perfect for year-round living or as a rental investment with touristic license already in place.