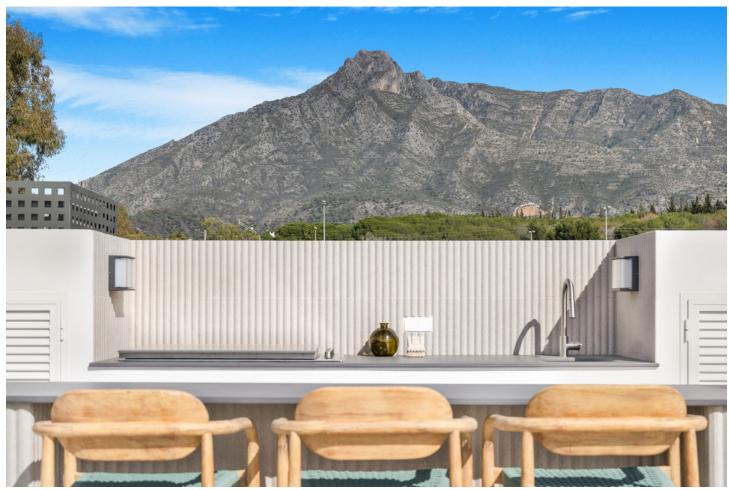

## Sales - House - The Golden Mile 6.500.000€

The Golden Mile House

Community: 2,400 EUR / year IBI: 1,531 EUR / year Rubbish: 195 EUR / year

6

6

903 m2

1556 m2

Brand new six bedroom, south facing villa in Lomas del Marques, an exclusive gated community just above the Puente Romano on Marbella's Golden Mile; within easy walking distance to the beach and within east reach of both Puerto Banus and Marbella Town. . This impressive property boasts an immaculate landscaped private garden complete with heated swimming pool; an open plan living and dining room with direct access to the garden; top of the range open plan kitchen; and a guest suite. The first floor has two guest suites; the luxury master suite with walk in wardrobe and a private terrace; also from this level there is access to a large solarium with spectacular sea views, and complete with jacuzzi & outdoor kitchen. The lower level of the property has an entertainment room with pool table, lounge and bar; two guest suites; and access to the garage. Other features include private garage for three cars and electric car chargers, hot and cold air-conditioning, built-in wardrobes, alarm system, security cameras and an elevator connecting all levels. An incredible property perfect for year-round living or as a rental investment with touristic license already in place.