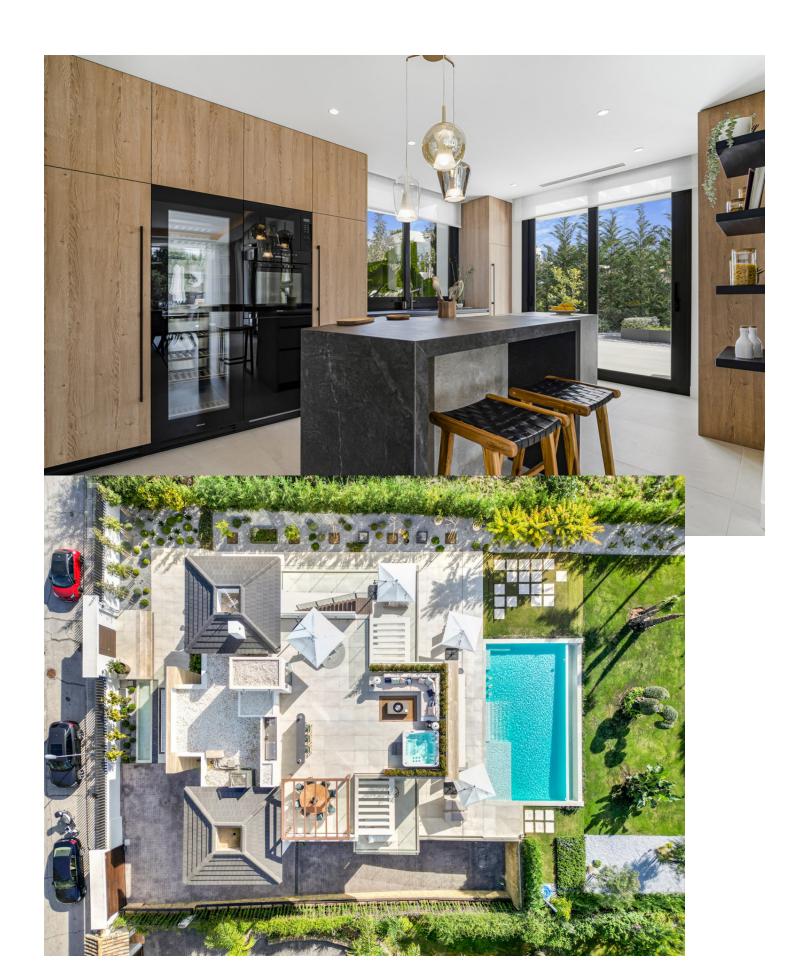

## Sales - House - The Golden Mile 6.500.000€

The Golden Mile House

Community: 2,400 EUR / year IBI: 1,531 EUR / year Rubbish: 195 EUR / year

6

6

903 m2

1556 m2

Brand new six bedroom, south facing villa in Lomas del Marques, an exclusive gated community just above the Puente Romano on Marbella's Golden Mile; within easy walking distance to the beach and within east reach of both Puerto Banus and Marbella Town. . This impressive property boasts an immaculate landscaped private garden complete with heated swimming pool; an open plan living and dining room with direct access to the garden; top of the range open plan kitchen; and a guest suite. The first floor has two guest suites; the luxury master suite with walk in wardrobe and a private terrace; also from this level there is access to a large solarium with spectacular sea views, and complete with jacuzzi & outdoor kitchen. The lower level of the property has an entertainment room with pool table, lounge and bar; two guest suites; and access to the garage. Other features include private garage for three cars and electric car chargers, hot and cold air-conditioning, built-in wardrobes, alarm system, security cameras and an elevator connecting all levels. An incredible property perfect for year-round living or as a rental investment with touristic license already in place.