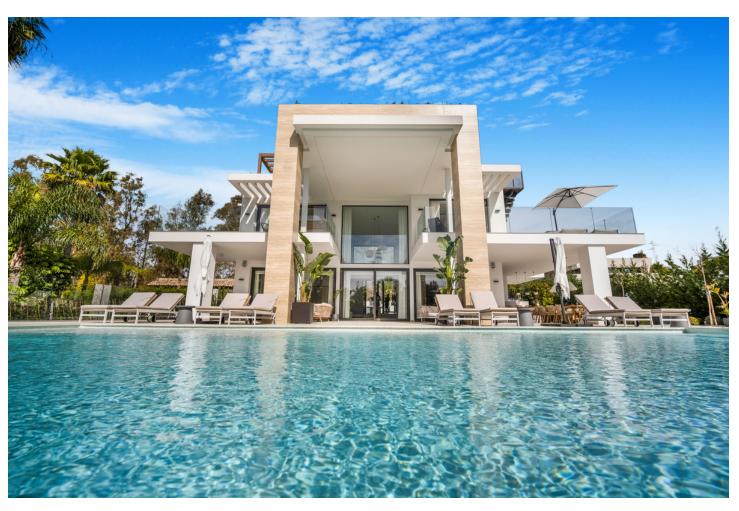

## Sales - House - The Golden Mile 6.500.000€

The Golden Mile House

Community: 2,400 EUR / year IBI: 1,531 EUR / year Rubbish: 195 EUR / year

6

6

903 m2

1556 m2

Brand new six bedroom, south facing villa in Lomas del Marques, an exclusive gated community just above the Puente Romano on Marbella's Golden Mile; within easy walking distance to the beach and within east reach of both Puerto Banus and Marbella Town. . This impressive property boasts an immaculate landscaped private garden complete with heated swimming pool; an open plan living and dining room with direct access to the garden; top of the range open plan kitchen; and a guest suite. The first floor has two guest suites; the luxury master suite with walk in wardrobe and a private terrace; also from this level there is access to a large solarium with spectacular sea views, and complete with jacuzzi & outdoor kitchen. The lower level of the property has an entertainment room with pool table, lounge and bar; two guest suites; and access to the garage. Other features include private garage for three cars and electric car chargers, hot and cold air-conditioning, built-in wardrobes, alarm system, security cameras and an elevator connecting all levels. An incredible property perfect for year-round living or as a rental investment with touristic license already in place.