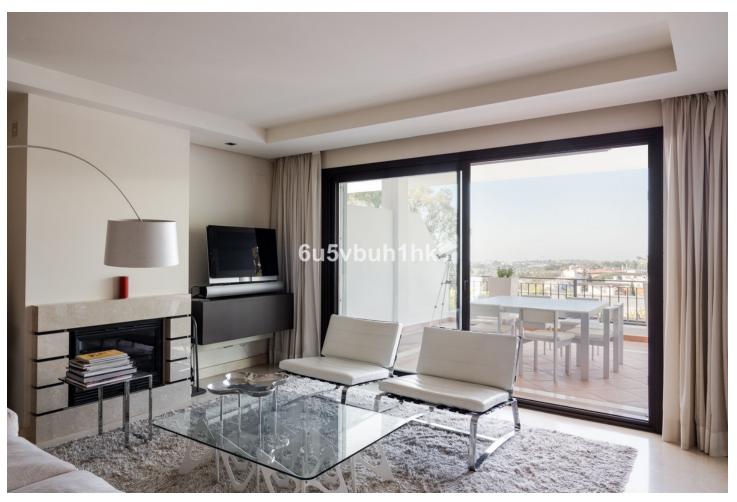

## Sales - Apartment - La Quinta 799.000€

La Quinta Apartment

3

2

201 m2

Discover this elavated ground floor apartment located in La Quinta Greens, offering luxury living with beautiful views towards the Mediterranean Sea. When you enter the apartment, you are greeted by a warm and cozy atmosphere with natural light due to the floor-to-ceiling windows. A spacious lounge with an integrated dining area makes a comfortable space for many friends over. Fully equipped kitchen with top-quality appliances and a separate laundry room. The apartment was originally built with 3 bedrooms but one of the bedrooms has been used to integrate the dining room with the lounge, but it is easy to convert back again. The master bedroom features an ensuite bathroom and a private walk-in dressing room. The interior design has a modern elegance with neutral tones and high-quality finishes. The huge south-facing terrace of 50 m2 extends your living room and is divided into a dining area as well as a lounge, perfect for relaxing and bringing the whole family together. In the secure gated community, you also have access to a communal pool surrounded by a tropical garden providing a relaxed and private atmosphere. Additionally, there are 2 parking spaces and a large storage room. Whether you are an active golf player or looking for an exclusive and peaceful enviroment, this apartment offers the perfect combination. Convenient located next to The Westin La Quinta Golf Resort which offer restaurants, exklusive spa, 27-hole golf course, padel, 24-hour gym. This apartment must be experienced on site, do not hesitate to book your viewing with us!