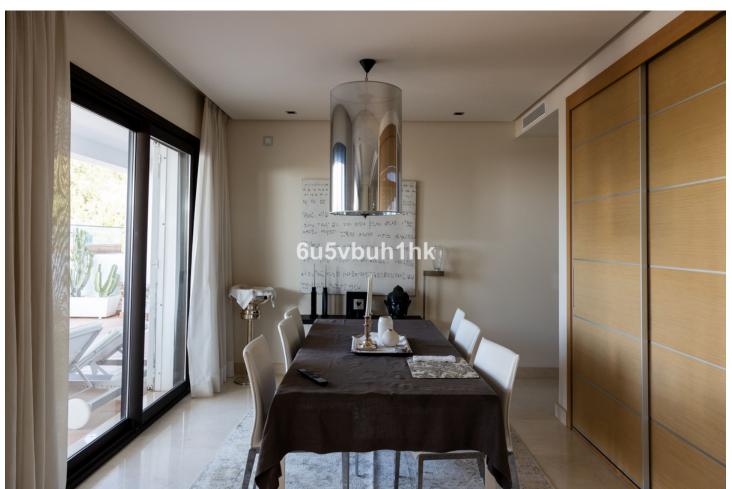

## Sales - Apartment - La Quinta 799.000€

La Quinta Apartment

3

2

201 m2

Discover this elavated ground floor apartment located in La Quinta Greens, offering luxury living with beautiful views towards the Mediterranean Sea. When you enter the apartment, you are greeted by a warm and cozy atmosphere with natural light due to the floor-to-ceiling windows. A spacious lounge with an integrated dining area makes a comfortable space for many friends over. Fully equipped kitchen with top-quality appliances and a separate laundry room. The apartment was originally built with 3 bedrooms but one of the bedrooms has been used to integrate the dining room with the lounge, but it is easy to convert back again. The master bedroom features an ensuite bathroom and a private walk-in dressing room. The interior design has a modern elegance with neutral tones and high-quality finishes. The huge south-facing terrace of 50 m2 extends your living room and is divided into a dining area as well as a lounge, perfect for relaxing and bringing the whole family together. In the secure gated community, you also have access to a communal pool surrounded by a tropical garden providing a relaxed and private atmosphere. Additionally, there are 2 parking spaces and a large storage room. Whether you are an active golf player or looking for an exclusive and peaceful enviroment, this apartment offers the perfect combination. Convenient located next to The Westin La Quinta Golf Resort which offer restaurants, exklusive spa, 27-hole golf course, padel, 24-hour gym. This apartment must be experienced on site, do not hesitate to book your viewing with us!