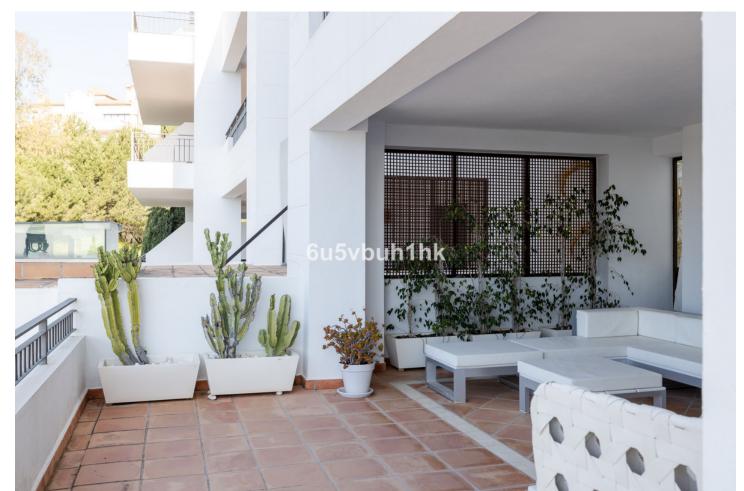

## Sales - Apartment - La Quinta 799.000€

La Quinta Apartment

3

2

201 m2

Discover this elavated ground floor apartment located in La Quinta Greens, offering luxury living with beautiful views towards the Mediterranean Sea. When you enter the apartment, you are greeted by a warm and cozy atmosphere with natural light due to the floor-to-ceiling windows. A spacious lounge with an integrated dining area makes a comfortable space for many friends over. Fully equipped kitchen with top-quality appliances and a separate laundry room. The apartment was originally built with 3 bedrooms but one of the bedrooms has been used to integrate the dining room with the lounge, but it is easy to convert back again. The master bedroom features an ensuite bathroom and a private walk-in dressing room. The interior design has a modern elegance with neutral tones and high-quality finishes. The huge south-facing terrace of 50 m2 extends your living room and is divided into a dining area as well as a lounge, perfect for relaxing and bringing the whole family together. In the secure gated community, you also have access to a communal pool surrounded by a tropical garden providing a relaxed and private atmosphere. Additionally, there are 2 parking spaces and a large storage room. Whether you are an active golf player or looking for an exclusive and peaceful enviroment, this apartment offers the perfect combination. Convenient located next to The Westin La Quinta Golf Resort which offer restaurants, exklusive spa, 27-hole golf course, padel, 24-hour gym. This apartment must be experienced on site, do not hesitate to book your viewing with us!