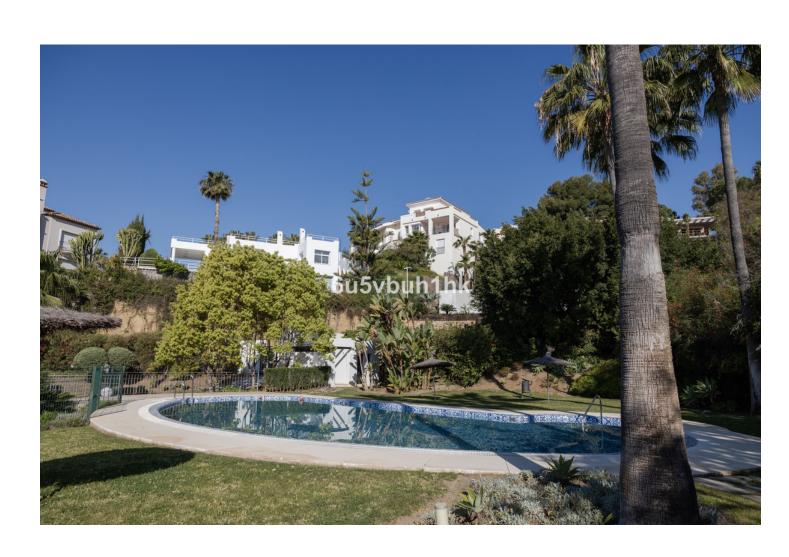

## Sales - Apartment - La Quinta 799.000€

La Quinta Apartment

3

2

201 m2

Discover this elavated ground floor apartment located in La Quinta Greens, offering luxury living with beautiful views towards the Mediterranean Sea. When you enter the apartment, you are greeted by a warm and cozy atmosphere with natural light due to the floor-to-ceiling windows. A spacious lounge with an integrated dining area makes a comfortable space for many friends over. Fully equipped kitchen with top-quality appliances and a separate laundry room. The apartment was originally built with 3 bedrooms but one of the bedrooms has been used to integrate the dining room with the lounge, but it is easy to convert back again. The master bedroom features an ensuite bathroom and a private walk-in dressing room. The interior design has a modern elegance with neutral tones and high-quality finishes. The huge south-facing terrace of 50 m2 extends your living room and is divided into a dining area as well as a lounge, perfect for relaxing and bringing the whole family together. In the secure gated community, you also have access to a communal pool surrounded by a tropical garden providing a relaxed and private atmosphere. Additionally, there are 2 parking spaces and a large storage room. Whether you are an active golf player or looking for an exclusive and peaceful enviroment, this apartment offers the perfect combination. Convenient located next to The Westin La Quinta Golf Resort which offer restaurants, exklusive spa, 27-hole golf course, padel, 24-hour gym. This apartment must be experienced on site, do not hesitate to book your viewing with us!