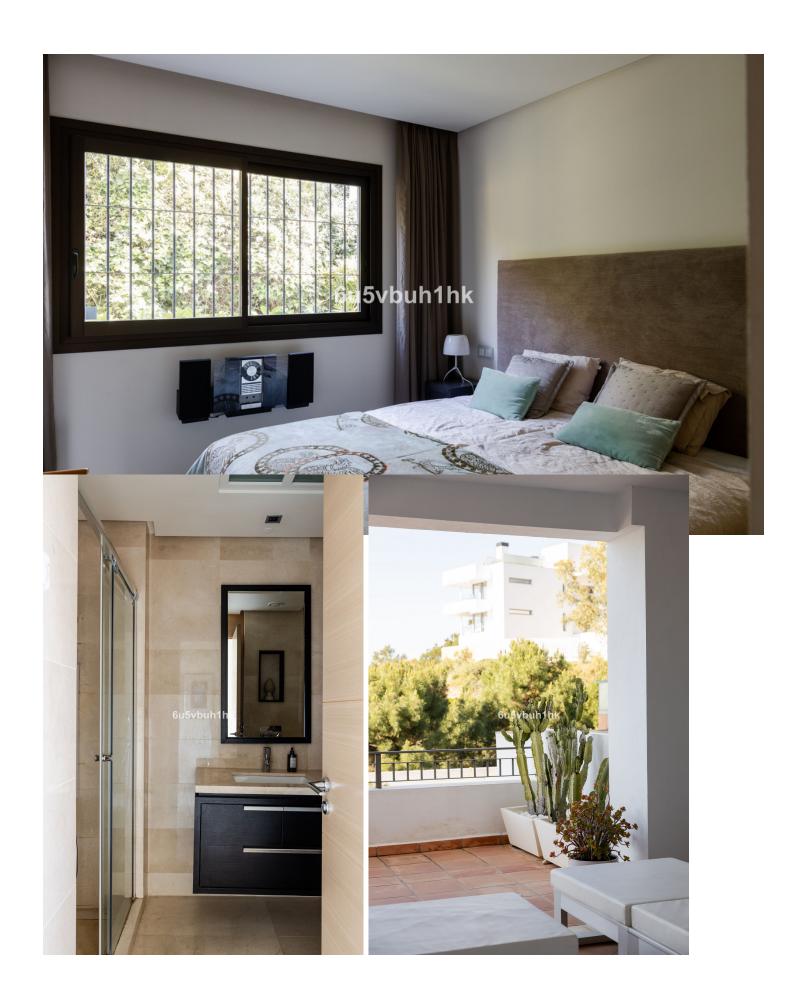

## Sales - Apartment - La Quinta 799.000€

La Quinta Apartment

3

2

201 m2

Discover this elavated ground floor apartment located in La Quinta Greens, offering luxury living with beautiful views towards the Mediterranean Sea. When you enter the apartment, you are greeted by a warm and cozy atmosphere with natural light due to the floor-to-ceiling windows. A spacious lounge with an integrated dining area makes a comfortable space for many friends over. Fully equipped kitchen with top-quality appliances and a separate laundry room. The apartment was originally built with 3 bedrooms but one of the bedrooms has been used to integrate the dining room with the lounge, but it is easy to convert back again. The master bedroom features an ensuite bathroom and a private walk-in dressing room. The interior design has a modern elegance with neutral tones and high-quality finishes. The huge south-facing terrace of 50 m2 extends your living room and is divided into a dining area as well as a lounge, perfect for relaxing and bringing the whole family together. In the secure gated community, you also have access to a communal pool surrounded by a tropical garden providing a relaxed and private atmosphere. Additionally, there are 2 parking spaces and a large storage room. Whether you are an active golf player or looking for an exclusive and peaceful enviroment, this apartment offers the perfect combination. Convenient located next to The Westin La Quinta Golf Resort which offer restaurants, exklusive spa, 27-hole golf course, padel, 24-hour gym. This apartment must be experienced on site, do not hesitate to book your viewing with us!