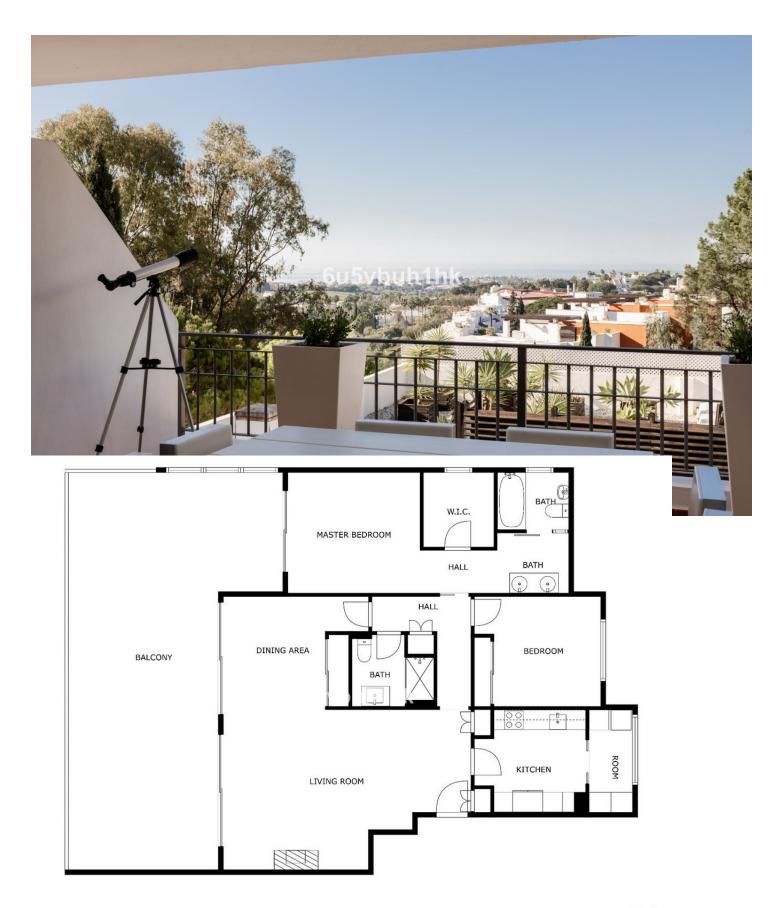

## Sales - Apartment - La Quinta 799.000€

La Quinta Apartment

3

2

201 m2

Discover this elavated ground floor apartment located in La Quinta Greens, offering luxury living with beautiful views towards the Mediterranean Sea. When you enter the apartment, you are greeted by a warm and cozy atmosphere with natural light due to the floor-to-ceiling windows. A spacious lounge with an integrated dining area makes a comfortable space for many friends over. Fully equipped kitchen with top-quality appliances and a separate laundry room. The apartment was originally built with 3 bedrooms but one of the bedrooms has been used to integrate the dining room with the lounge, but it is easy to convert back again. The master bedroom features an ensuite bathroom and a private walk-in dressing room. The interior design has a modern elegance with neutral tones and high-quality finishes. The huge south-facing terrace of 50 m2 extends your living room and is divided into a dining area as well as a lounge, perfect for relaxing and bringing the whole family together. In the secure gated community, you also have access to a communal pool surrounded by a tropical garden providing a relaxed and private atmosphere. Additionally, there are 2 parking spaces and a large storage room. Whether you are an active golf player or looking for an exclusive and peaceful enviroment, this apartment offers the perfect combination. Convenient located next to The Westin La Quinta Golf Resort which offer restaurants, exklusive spa, 27-hole golf course, padel, 24-hour gym. This apartment must be experienced on site, do not hesitate to book your viewing with us!