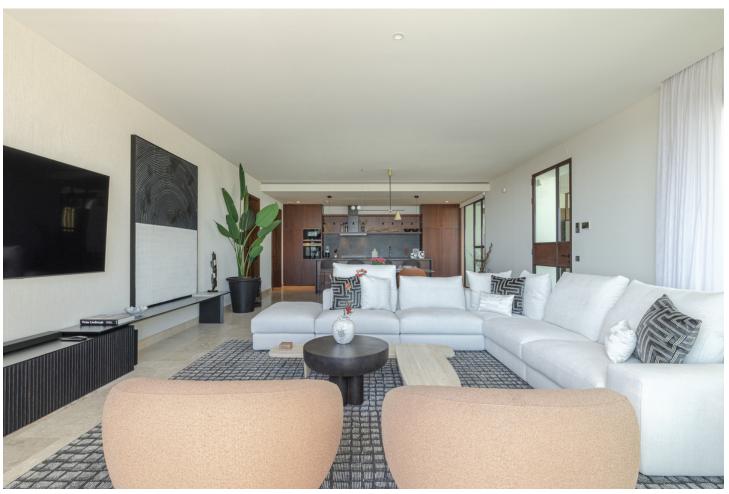

## Sales - Apartment - Estepona 1.700.000€

Estepona Apartment

2

2

200 m<sup>2</sup>

As we step through the main door, we find ourselves in the welcoming entrance hallway, an ideal place to greet guests. Immediately to our left is the kitchen, a contemporary space with sleek counter tops and high-quality appliances. Notice the added convenience of a separate pantry for your provisions, allowing for a well-organized culinary area. Adjacent to the kitchen, we have a laundry room. This space is thoughtfully positioned to keep household tasks separate from the living areas, promoting a peaceful ambiance throughout the home. Moving forward, we enter the heart of the apartment: the open-plan dining and living area. This expansive space is bathed in natural light streaming in from the sliding doors that lead out to the covered terrace. It is a versatile area where one could host dinners, enjoy family time, or simply relax with a good book. Stepping outside onto the covered terrace, you can envision yourself enjoying your morning coffee or dining al fresco while overlooking the serene surroundings. The terrace extends to an open section, perfect for sunbathing or enjoying the stars at night. Back inside, along the corridor, we find the second bedroom to our right. This room, complete with built-in wardrobes and terrace access, offers comfort and functionality, ensuring a restful retreat for family or guests. Opposite this bedroom is the second complete bathroom, stylishly equipped and conveniently located for ease of access from the living areas. Further down the hall, we have additional storage, a wardrobe that provides ample space for household items. At the end of the corridor, we reach the main bedroom, a sanctuary of peace with its own en-suite bathroom, featuring dual sinks and a separate bath and shower. The built-in wardrobes here are spacious, and direct access to the covered terrace invites a lovely breeze and soft, natural light into the room. Please contact us for further information.