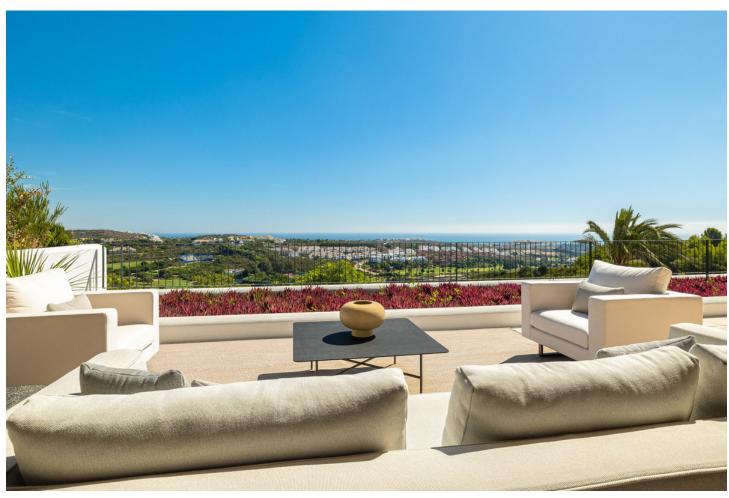

## Sales - Apartment - Estepona 1.700.000€

Estepona Apartment

2

2

200 m<sup>2</sup>

As we step through the main door, we find ourselves in the welcoming entrance hallway, an ideal place to greet guests. Immediately to our left is the kitchen, a contemporary space with sleek counter tops and high-quality appliances. Notice the added convenience of a separate pantry for your provisions, allowing for a well-organized culinary area. Adjacent to the kitchen, we have a laundry room. This space is thoughtfully positioned to keep household tasks separate from the living areas, promoting a peaceful ambiance throughout the home. Moving forward, we enter the heart of the apartment: the open-plan dining and living area. This expansive space is bathed in natural light streaming in from the sliding doors that lead out to the covered terrace. It is a versatile area where one could host dinners, enjoy family time, or simply relax with a good book. Stepping outside onto the covered terrace, you can envision yourself enjoying your morning coffee or dining al fresco while overlooking the serene surroundings. The terrace extends to an open section, perfect for sunbathing or enjoying the stars at night. Back inside, along the corridor, we find the second bedroom to our right. This room, complete with built-in wardrobes and terrace access, offers comfort and functionality, ensuring a restful retreat for family or guests. Opposite this bedroom is the second complete bathroom, stylishly equipped and conveniently located for ease of access from the living areas. Further down the hall, we have additional storage, a wardrobe that provides ample space for household items. At the end of the corridor, we reach the main bedroom, a sanctuary of peace with its own en-suite bathroom, featuring dual sinks and a separate bath and shower. The built-in wardrobes here are spacious, and direct access to the covered terrace invites a lovely breeze and soft, natural light into the room. Please contact us for further information.