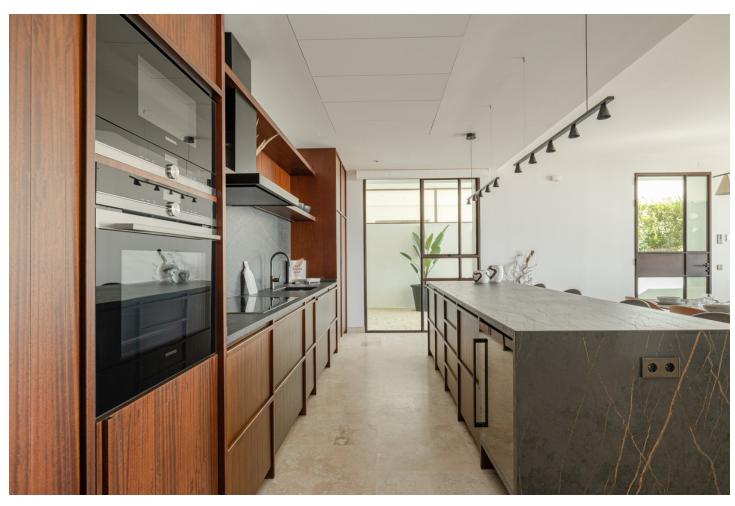

## Sales - Apartment - Estepona 1.700.000€

Estepona Apartment

2

2

200 m<sup>2</sup>

As we step through the main door, we find ourselves in the welcoming entrance hallway, an ideal place to greet guests. Immediately to our left is the kitchen, a contemporary space with sleek counter tops and high-quality appliances. Notice the added convenience of a separate pantry for your provisions, allowing for a well-organized culinary area. Adjacent to the kitchen, we have a laundry room. This space is thoughtfully positioned to keep household tasks separate from the living areas, promoting a peaceful ambiance throughout the home. Moving forward, we enter the heart of the apartment: the open-plan dining and living area. This expansive space is bathed in natural light streaming in from the sliding doors that lead out to the covered terrace. It is a versatile area where one could host dinners, enjoy family time, or simply relax with a good book. Stepping outside onto the covered terrace, you can envision yourself enjoying your morning coffee or dining al fresco while overlooking the serene surroundings. The terrace extends to an open section, perfect for sunbathing or enjoying the stars at night. Back inside, along the corridor, we find the second bedroom to our right. This room, complete with built-in wardrobes and terrace access, offers comfort and functionality, ensuring a restful retreat for family or guests. Opposite this bedroom is the second complete bathroom, stylishly equipped and conveniently located for ease of access from the living areas. Further down the hall, we have additional storage, a wardrobe that provides ample space for household items. At the end of the corridor, we reach the main bedroom, a sanctuary of peace with its own en-suite bathroom, featuring dual sinks and a separate bath and shower. The built-in wardrobes here are spacious, and direct access to the covered terrace invites a lovely breeze and soft, natural light into the room. Please contact us for further information.