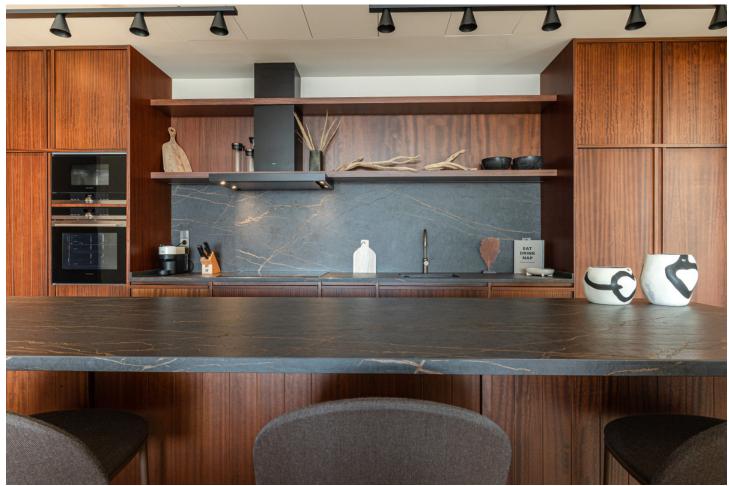

## Sales - Apartment - Estepona 1.700.000€

Estepona Apartment

2

2

200 m<sup>2</sup>

As we step through the main door, we find ourselves in the welcoming entrance hallway, an ideal place to greet guests. Immediately to our left is the kitchen, a contemporary space with sleek counter tops and high-quality appliances. Notice the added convenience of a separate pantry for your provisions, allowing for a well-organized culinary area. Adjacent to the kitchen, we have a laundry room. This space is thoughtfully positioned to keep household tasks separate from the living areas, promoting a peaceful ambiance throughout the home. Moving forward, we enter the heart of the apartment: the open-plan dining and living area. This expansive space is bathed in natural light streaming in from the sliding doors that lead out to the covered terrace. It is a versatile area where one could host dinners, enjoy family time, or simply relax with a good book. Stepping outside onto the covered terrace, you can envision yourself enjoying your morning coffee or dining al fresco while overlooking the serene surroundings. The terrace extends to an open section, perfect for sunbathing or enjoying the stars at night. Back inside, along the corridor, we find the second bedroom to our right. This room, complete with built-in wardrobes and terrace access, offers comfort and functionality, ensuring a restful retreat for family or guests. Opposite this bedroom is the second complete bathroom, stylishly equipped and conveniently located for ease of access from the living areas. Further down the hall, we have additional storage, a wardrobe that provides ample space for household items. At the end of the corridor, we reach the main bedroom, a sanctuary of peace with its own en-suite bathroom, featuring dual sinks and a separate bath and shower. The built-in wardrobes here are spacious, and direct access to the covered terrace invites a lovely breeze and soft, natural light into the room. Please contact us for further information.