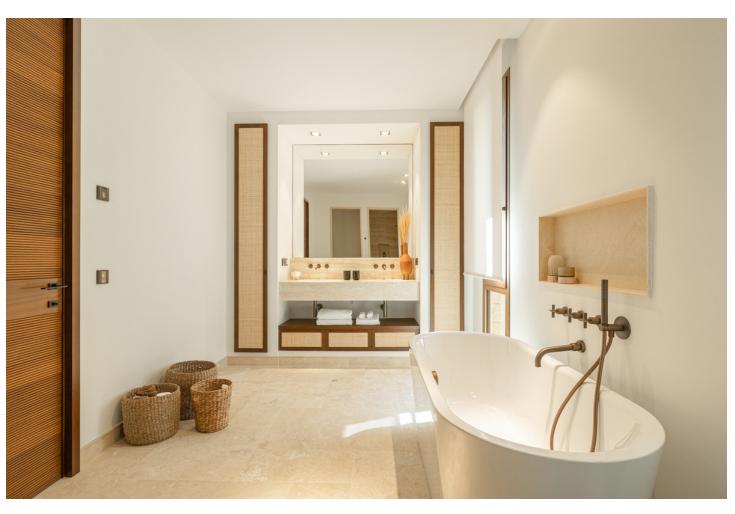

## Sales - Apartment - Estepona 1.700.000€

Estepona Apartment

2

2

200 m<sup>2</sup>

As we step through the main door, we find ourselves in the welcoming entrance hallway, an ideal place to greet guests. Immediately to our left is the kitchen, a contemporary space with sleek counter tops and high-quality appliances. Notice the added convenience of a separate pantry for your provisions, allowing for a well-organized culinary area. Adjacent to the kitchen, we have a laundry room. This space is thoughtfully positioned to keep household tasks separate from the living areas, promoting a peaceful ambiance throughout the home. Moving forward, we enter the heart of the apartment: the open-plan dining and living area. This expansive space is bathed in natural light streaming in from the sliding doors that lead out to the covered terrace. It is a versatile area where one could host dinners, enjoy family time, or simply relax with a good book. Stepping outside onto the covered terrace, you can envision yourself enjoying your morning coffee or dining al fresco while overlooking the serene surroundings. The terrace extends to an open section, perfect for sunbathing or enjoying the stars at night. Back inside, along the corridor, we find the second bedroom to our right. This room, complete with built-in wardrobes and terrace access, offers comfort and functionality, ensuring a restful retreat for family or guests. Opposite this bedroom is the second complete bathroom, stylishly equipped and conveniently located for ease of access from the living areas. Further down the hall, we have additional storage, a wardrobe that provides ample space for household items. At the end of the corridor, we reach the main bedroom, a sanctuary of peace with its own en-suite bathroom, featuring dual sinks and a separate bath and shower. The built-in wardrobes here are spacious, and direct access to the covered terrace invites a lovely breeze and soft, natural light into the room. Please contact us for further information.