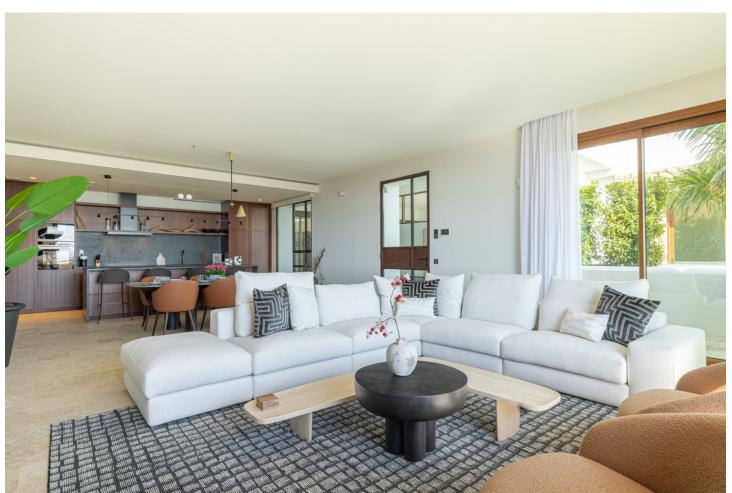

## Sales - Apartment - Estepona 1.700.000€

Estepona Apartment

2

2

200 m<sup>2</sup>

As we step through the main door, we find ourselves in the welcoming entrance hallway, an ideal place to greet guests. Immediately to our left is the kitchen, a contemporary space with sleek counter tops and high-quality appliances. Notice the added convenience of a separate pantry for your provisions, allowing for a well-organized culinary area. Adjacent to the kitchen, we have a laundry room. This space is thoughtfully positioned to keep household tasks separate from the living areas, promoting a peaceful ambiance throughout the home. Moving forward, we enter the heart of the apartment: the open-plan dining and living area. This expansive space is bathed in natural light streaming in from the sliding doors that lead out to the covered terrace. It is a versatile area where one could host dinners, enjoy family time, or simply relax with a good book. Stepping outside onto the covered terrace, you can envision yourself enjoying your morning coffee or dining al fresco while overlooking the serene surroundings. The terrace extends to an open section, perfect for sunbathing or enjoying the stars at night. Back inside, along the corridor, we find the second bedroom to our right. This room, complete with built-in wardrobes and terrace access, offers comfort and functionality, ensuring a restful retreat for family or guests. Opposite this bedroom is the second complete bathroom, stylishly equipped and conveniently located for ease of access from the living areas. Further down the hall, we have additional storage, a wardrobe that provides ample space for household items. At the end of the corridor, we reach the main bedroom, a sanctuary of peace with its own en-suite bathroom, featuring dual sinks and a separate bath and shower. The built-in wardrobes here are spacious, and direct access to the covered terrace invites a lovely breeze and soft, natural light into the room. Please contact us for further information.