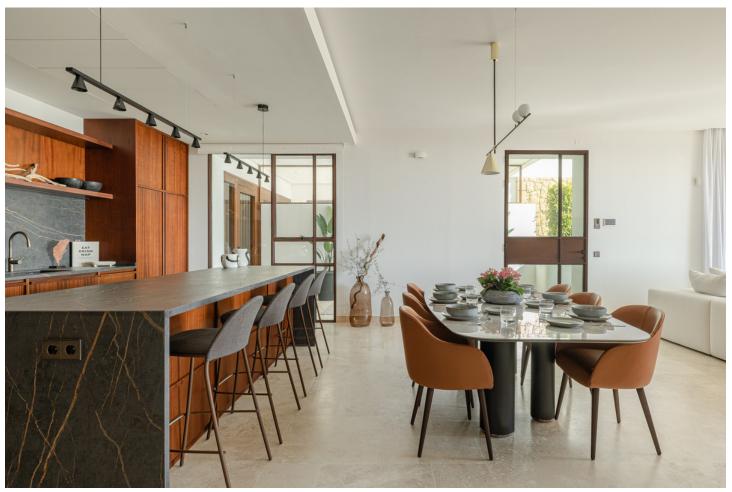

## Sales - Apartment - Estepona 1.700.000€

Estepona Apartment

2

2

200 m<sup>2</sup>

As we step through the main door, we find ourselves in the welcoming entrance hallway, an ideal place to greet guests. Immediately to our left is the kitchen, a contemporary space with sleek counter tops and high-quality appliances. Notice the added convenience of a separate pantry for your provisions, allowing for a well-organized culinary area. Adjacent to the kitchen, we have a laundry room. This space is thoughtfully positioned to keep household tasks separate from the living areas, promoting a peaceful ambiance throughout the home. Moving forward, we enter the heart of the apartment: the open-plan dining and living area. This expansive space is bathed in natural light streaming in from the sliding doors that lead out to the covered terrace. It is a versatile area where one could host dinners, enjoy family time, or simply relax with a good book. Stepping outside onto the covered terrace, you can envision yourself enjoying your morning coffee or dining al fresco while overlooking the serene surroundings. The terrace extends to an open section, perfect for sunbathing or enjoying the stars at night. Back inside, along the corridor, we find the second bedroom to our right. This room, complete with built-in wardrobes and terrace access, offers comfort and functionality, ensuring a restful retreat for family or guests. Opposite this bedroom is the second complete bathroom, stylishly equipped and conveniently located for ease of access from the living areas. Further down the hall, we have additional storage, a wardrobe that provides ample space for household items. At the end of the corridor, we reach the main bedroom, a sanctuary of peace with its own en-suite bathroom, featuring dual sinks and a separate bath and shower. The built-in wardrobes here are spacious, and direct access to the covered terrace invites a lovely breeze and soft, natural light into the room. Please contact us for further information.