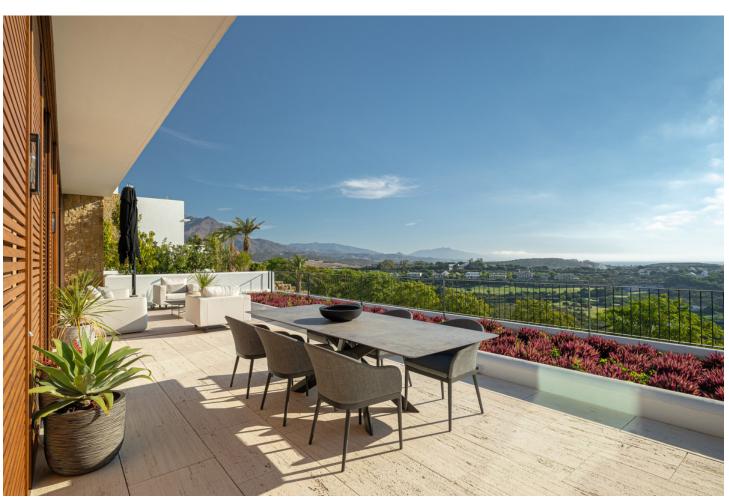

## Sales - Apartment - Estepona 1.700.000€

Estepona Apartment

2

2

200 m<sup>2</sup>

As we step through the main door, we find ourselves in the welcoming entrance hallway, an ideal place to greet guests. Immediately to our left is the kitchen, a contemporary space with sleek counter tops and high-quality appliances. Notice the added convenience of a separate pantry for your provisions, allowing for a well-organized culinary area. Adjacent to the kitchen, we have a laundry room. This space is thoughtfully positioned to keep household tasks separate from the living areas, promoting a peaceful ambiance throughout the home. Moving forward, we enter the heart of the apartment: the open-plan dining and living area. This expansive space is bathed in natural light streaming in from the sliding doors that lead out to the covered terrace. It is a versatile area where one could host dinners, enjoy family time, or simply relax with a good book. Stepping outside onto the covered terrace, you can envision yourself enjoying your morning coffee or dining al fresco while overlooking the serene surroundings. The terrace extends to an open section, perfect for sunbathing or enjoying the stars at night. Back inside, along the corridor, we find the second bedroom to our right. This room, complete with built-in wardrobes and terrace access, offers comfort and functionality, ensuring a restful retreat for family or guests. Opposite this bedroom is the second complete bathroom, stylishly equipped and conveniently located for ease of access from the living areas. Further down the hall, we have additional storage, a wardrobe that provides ample space for household items. At the end of the corridor, we reach the main bedroom, a sanctuary of peace with its own en-suite bathroom, featuring dual sinks and a separate bath and shower. The built-in wardrobes here are spacious, and direct access to the covered terrace invites a lovely breeze and soft, natural light into the room. Please contact us for further information.