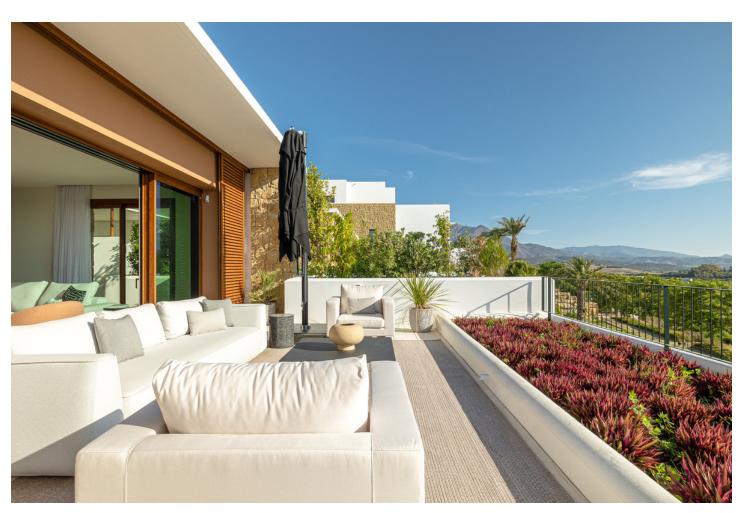

## Sales - Apartment - Estepona 1.700.000€

Estepona Apartment

2

2

200 m<sup>2</sup>

As we step through the main door, we find ourselves in the welcoming entrance hallway, an ideal place to greet guests. Immediately to our left is the kitchen, a contemporary space with sleek counter tops and high-quality appliances. Notice the added convenience of a separate pantry for your provisions, allowing for a well-organized culinary area. Adjacent to the kitchen, we have a laundry room. This space is thoughtfully positioned to keep household tasks separate from the living areas, promoting a peaceful ambiance throughout the home. Moving forward, we enter the heart of the apartment: the open-plan dining and living area. This expansive space is bathed in natural light streaming in from the sliding doors that lead out to the covered terrace. It is a versatile area where one could host dinners, enjoy family time, or simply relax with a good book. Stepping outside onto the covered terrace, you can envision yourself enjoying your morning coffee or dining al fresco while overlooking the serene surroundings. The terrace extends to an open section, perfect for sunbathing or enjoying the stars at night. Back inside, along the corridor, we find the second bedroom to our right. This room, complete with built-in wardrobes and terrace access, offers comfort and functionality, ensuring a restful retreat for family or guests. Opposite this bedroom is the second complete bathroom, stylishly equipped and conveniently located for ease of access from the living areas. Further down the hall, we have additional storage, a wardrobe that provides ample space for household items. At the end of the corridor, we reach the main bedroom, a sanctuary of peace with its own en-suite bathroom, featuring dual sinks and a separate bath and shower. The built-in wardrobes here are spacious, and direct access to the covered terrace invites a lovely breeze and soft, natural light into the room. Please contact us for further information.