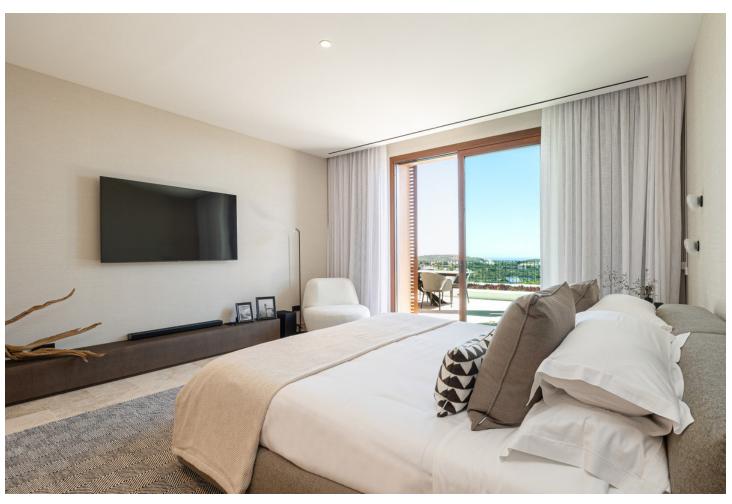

## Sales - Apartment - Estepona 1.700.000€

Estepona Apartment

2

2

200 m<sup>2</sup>

As we step through the main door, we find ourselves in the welcoming entrance hallway, an ideal place to greet guests. Immediately to our left is the kitchen, a contemporary space with sleek counter tops and high-quality appliances. Notice the added convenience of a separate pantry for your provisions, allowing for a well-organized culinary area. Adjacent to the kitchen, we have a laundry room. This space is thoughtfully positioned to keep household tasks separate from the living areas, promoting a peaceful ambiance throughout the home. Moving forward, we enter the heart of the apartment: the open-plan dining and living area. This expansive space is bathed in natural light streaming in from the sliding doors that lead out to the covered terrace. It is a versatile area where one could host dinners, enjoy family time, or simply relax with a good book. Stepping outside onto the covered terrace, you can envision yourself enjoying your morning coffee or dining al fresco while overlooking the serene surroundings. The terrace extends to an open section, perfect for sunbathing or enjoying the stars at night. Back inside, along the corridor, we find the second bedroom to our right. This room, complete with built-in wardrobes and terrace access, offers comfort and functionality, ensuring a restful retreat for family or guests. Opposite this bedroom is the second complete bathroom, stylishly equipped and conveniently located for ease of access from the living areas. Further down the hall, we have additional storage, a wardrobe that provides ample space for household items. At the end of the corridor, we reach the main bedroom, a sanctuary of peace with its own en-suite bathroom, featuring dual sinks and a separate bath and shower. The built-in wardrobes here are spacious, and direct access to the covered terrace invites a lovely breeze and soft, natural light into the room. Please contact us for further information.