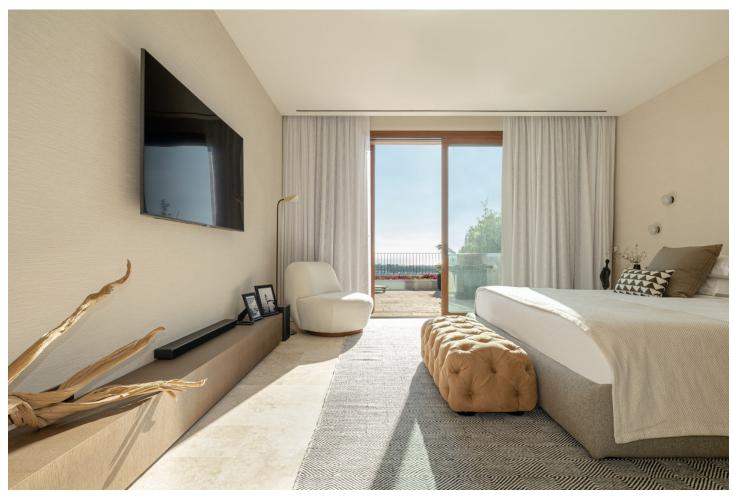

## Sales - Apartment - Estepona 1.700.000€

Estepona Apartment

2

2

200 m<sup>2</sup>

As we step through the main door, we find ourselves in the welcoming entrance hallway, an ideal place to greet guests. Immediately to our left is the kitchen, a contemporary space with sleek counter tops and high-quality appliances. Notice the added convenience of a separate pantry for your provisions, allowing for a well-organized culinary area. Adjacent to the kitchen, we have a laundry room. This space is thoughtfully positioned to keep household tasks separate from the living areas, promoting a peaceful ambiance throughout the home. Moving forward, we enter the heart of the apartment: the open-plan dining and living area. This expansive space is bathed in natural light streaming in from the sliding doors that lead out to the covered terrace. It is a versatile area where one could host dinners, enjoy family time, or simply relax with a good book. Stepping outside onto the covered terrace, you can envision yourself enjoying your morning coffee or dining al fresco while overlooking the serene surroundings. The terrace extends to an open section, perfect for sunbathing or enjoying the stars at night. Back inside, along the corridor, we find the second bedroom to our right. This room, complete with built-in wardrobes and terrace access, offers comfort and functionality, ensuring a restful retreat for family or guests. Opposite this bedroom is the second complete bathroom, stylishly equipped and conveniently located for ease of access from the living areas. Further down the hall, we have additional storage, a wardrobe that provides ample space for household items. At the end of the corridor, we reach the main bedroom, a sanctuary of peace with its own en-suite bathroom, featuring dual sinks and a separate bath and shower. The built-in wardrobes here are spacious, and direct access to the covered terrace invites a lovely breeze and soft, natural light into the room. Please contact us for further information.