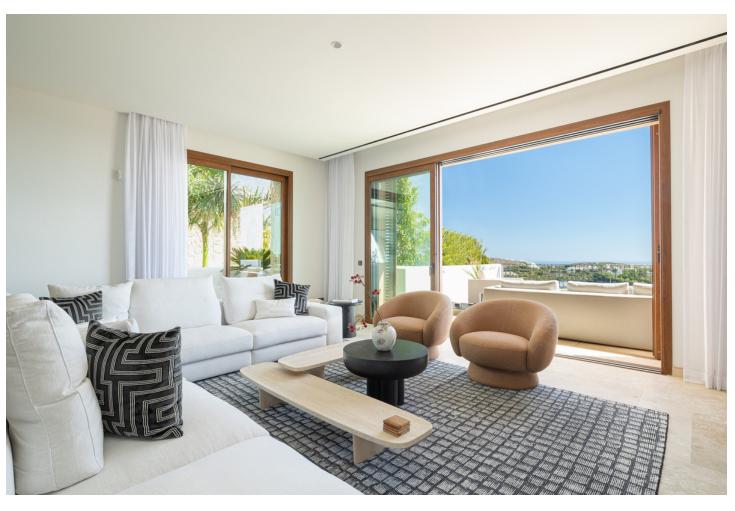

## Sales - Apartment - Estepona 1.700.000€

Estepona Apartment

2

2

200 m<sup>2</sup>

As we step through the main door, we find ourselves in the welcoming entrance hallway, an ideal place to greet guests. Immediately to our left is the kitchen, a contemporary space with sleek counter tops and high-quality appliances. Notice the added convenience of a separate pantry for your provisions, allowing for a well-organized culinary area. Adjacent to the kitchen, we have a laundry room. This space is thoughtfully positioned to keep household tasks separate from the living areas, promoting a peaceful ambiance throughout the home. Moving forward, we enter the heart of the apartment: the open-plan dining and living area. This expansive space is bathed in natural light streaming in from the sliding doors that lead out to the covered terrace. It is a versatile area where one could host dinners, enjoy family time, or simply relax with a good book. Stepping outside onto the covered terrace, you can envision yourself enjoying your morning coffee or dining al fresco while overlooking the serene surroundings. The terrace extends to an open section, perfect for sunbathing or enjoying the stars at night. Back inside, along the corridor, we find the second bedroom to our right. This room, complete with built-in wardrobes and terrace access, offers comfort and functionality, ensuring a restful retreat for family or guests. Opposite this bedroom is the second complete bathroom, stylishly equipped and conveniently located for ease of access from the living areas. Further down the hall, we have additional storage, a wardrobe that provides ample space for household items. At the end of the corridor, we reach the main bedroom, a sanctuary of peace with its own en-suite bathroom, featuring dual sinks and a separate bath and shower. The built-in wardrobes here are spacious, and direct access to the covered terrace invites a lovely breeze and soft, natural light into the room. Please contact us for further information.