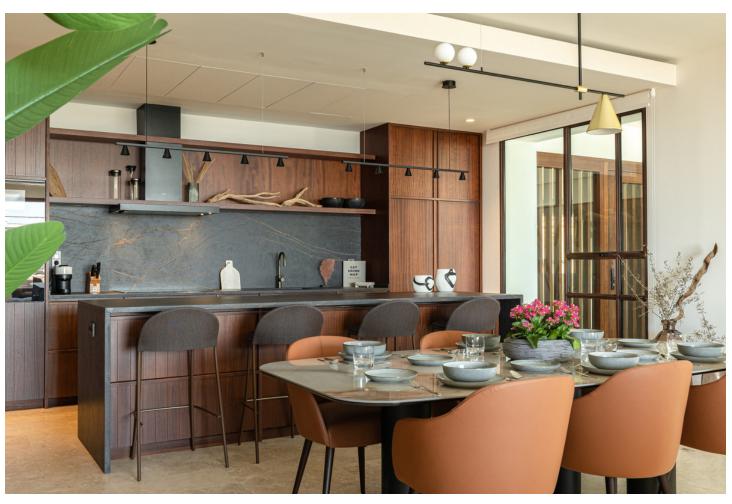

## Sales - Apartment - Estepona 1.700.000€

Estepona Apartment

2

2

200 m<sup>2</sup>

As we step through the main door, we find ourselves in the welcoming entrance hallway, an ideal place to greet guests. Immediately to our left is the kitchen, a contemporary space with sleek counter tops and high-quality appliances. Notice the added convenience of a separate pantry for your provisions, allowing for a well-organized culinary area. Adjacent to the kitchen, we have a laundry room. This space is thoughtfully positioned to keep household tasks separate from the living areas, promoting a peaceful ambiance throughout the home. Moving forward, we enter the heart of the apartment: the open-plan dining and living area. This expansive space is bathed in natural light streaming in from the sliding doors that lead out to the covered terrace. It is a versatile area where one could host dinners, enjoy family time, or simply relax with a good book. Stepping outside onto the covered terrace, you can envision yourself enjoying your morning coffee or dining al fresco while overlooking the serene surroundings. The terrace extends to an open section, perfect for sunbathing or enjoying the stars at night. Back inside, along the corridor, we find the second bedroom to our right. This room, complete with built-in wardrobes and terrace access, offers comfort and functionality, ensuring a restful retreat for family or guests. Opposite this bedroom is the second complete bathroom, stylishly equipped and conveniently located for ease of access from the living areas. Further down the hall, we have additional storage, a wardrobe that provides ample space for household items. At the end of the corridor, we reach the main bedroom, a sanctuary of peace with its own en-suite bathroom, featuring dual sinks and a separate bath and shower. The built-in wardrobes here are spacious, and direct access to the covered terrace invites a lovely breeze and soft, natural light into the room. Please contact us for further information.