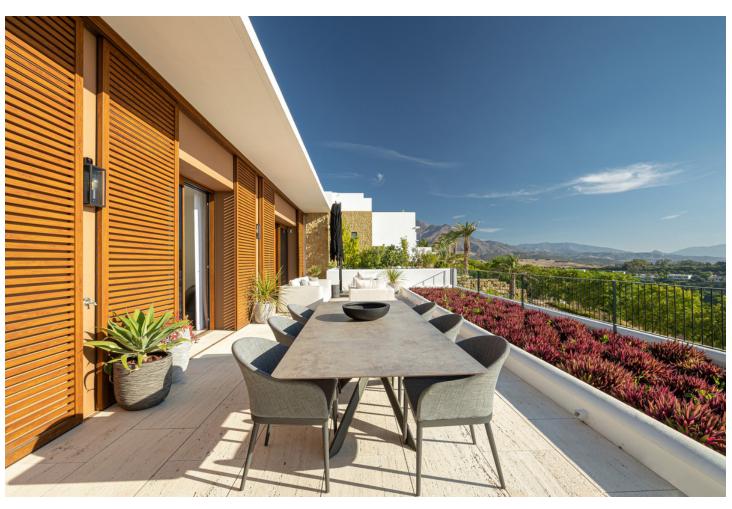

## Sales - Apartment - Estepona 1.700.000€

Estepona Apartment

2

2

200 m<sup>2</sup>

As we step through the main door, we find ourselves in the welcoming entrance hallway, an ideal place to greet guests. Immediately to our left is the kitchen, a contemporary space with sleek counter tops and high-quality appliances. Notice the added convenience of a separate pantry for your provisions, allowing for a well-organized culinary area. Adjacent to the kitchen, we have a laundry room. This space is thoughtfully positioned to keep household tasks separate from the living areas, promoting a peaceful ambiance throughout the home. Moving forward, we enter the heart of the apartment: the open-plan dining and living area. This expansive space is bathed in natural light streaming in from the sliding doors that lead out to the covered terrace. It is a versatile area where one could host dinners, enjoy family time, or simply relax with a good book. Stepping outside onto the covered terrace, you can envision yourself enjoying your morning coffee or dining al fresco while overlooking the serene surroundings. The terrace extends to an open section, perfect for sunbathing or enjoying the stars at night. Back inside, along the corridor, we find the second bedroom to our right. This room, complete with built-in wardrobes and terrace access, offers comfort and functionality, ensuring a restful retreat for family or guests. Opposite this bedroom is the second complete bathroom, stylishly equipped and conveniently located for ease of access from the living areas. Further down the hall, we have additional storage, a wardrobe that provides ample space for household items. At the end of the corridor, we reach the main bedroom, a sanctuary of peace with its own en-suite bathroom, featuring dual sinks and a separate bath and shower. The built-in wardrobes here are spacious, and direct access to the covered terrace invites a lovely breeze and soft, natural light into the room. Please contact us for further information.