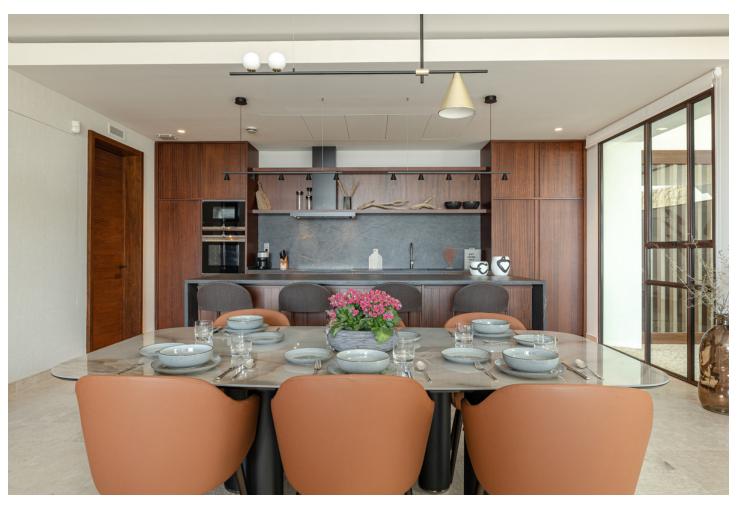

## Sales - Apartment - Estepona 1.700.000€

Estepona Apartment

2

2

200 m<sup>2</sup>

As we step through the main door, we find ourselves in the welcoming entrance hallway, an ideal place to greet guests. Immediately to our left is the kitchen, a contemporary space with sleek counter tops and high-quality appliances. Notice the added convenience of a separate pantry for your provisions, allowing for a well-organized culinary area. Adjacent to the kitchen, we have a laundry room. This space is thoughtfully positioned to keep household tasks separate from the living areas, promoting a peaceful ambiance throughout the home. Moving forward, we enter the heart of the apartment: the open-plan dining and living area. This expansive space is bathed in natural light streaming in from the sliding doors that lead out to the covered terrace. It is a versatile area where one could host dinners, enjoy family time, or simply relax with a good book. Stepping outside onto the covered terrace, you can envision yourself enjoying your morning coffee or dining al fresco while overlooking the serene surroundings. The terrace extends to an open section, perfect for sunbathing or enjoying the stars at night. Back inside, along the corridor, we find the second bedroom to our right. This room, complete with built-in wardrobes and terrace access, offers comfort and functionality, ensuring a restful retreat for family or guests. Opposite this bedroom is the second complete bathroom, stylishly equipped and conveniently located for ease of access from the living areas. Further down the hall, we have additional storage, a wardrobe that provides ample space for household items. At the end of the corridor, we reach the main bedroom, a sanctuary of peace with its own en-suite bathroom, featuring dual sinks and a separate bath and shower. The built-in wardrobes here are spacious, and direct access to the covered terrace invites a lovely breeze and soft, natural light into the room. Please contact us for further information.