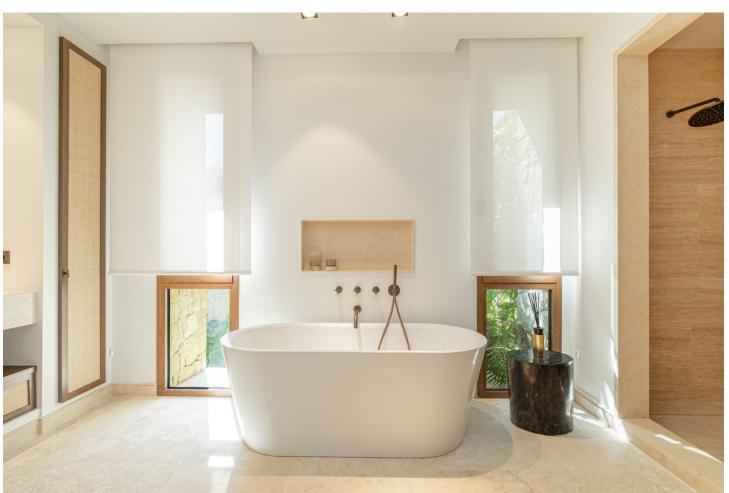

## Sales - Apartment - Estepona 1.700.000€

Estepona Apartment

2

2

200 m<sup>2</sup>

As we step through the main door, we find ourselves in the welcoming entrance hallway, an ideal place to greet guests. Immediately to our left is the kitchen, a contemporary space with sleek counter tops and high-quality appliances. Notice the added convenience of a separate pantry for your provisions, allowing for a well-organized culinary area. Adjacent to the kitchen, we have a laundry room. This space is thoughtfully positioned to keep household tasks separate from the living areas, promoting a peaceful ambiance throughout the home. Moving forward, we enter the heart of the apartment: the open-plan dining and living area. This expansive space is bathed in natural light streaming in from the sliding doors that lead out to the covered terrace. It is a versatile area where one could host dinners, enjoy family time, or simply relax with a good book. Stepping outside onto the covered terrace, you can envision yourself enjoying your morning coffee or dining al fresco while overlooking the serene surroundings. The terrace extends to an open section, perfect for sunbathing or enjoying the stars at night. Back inside, along the corridor, we find the second bedroom to our right. This room, complete with built-in wardrobes and terrace access, offers comfort and functionality, ensuring a restful retreat for family or guests. Opposite this bedroom is the second complete bathroom, stylishly equipped and conveniently located for ease of access from the living areas. Further down the hall, we have additional storage, a wardrobe that provides ample space for household items. At the end of the corridor, we reach the main bedroom, a sanctuary of peace with its own en-suite bathroom, featuring dual sinks and a separate bath and shower. The built-in wardrobes here are spacious, and direct access to the covered terrace invites a lovely breeze and soft, natural light into the room. Please contact us for further information.