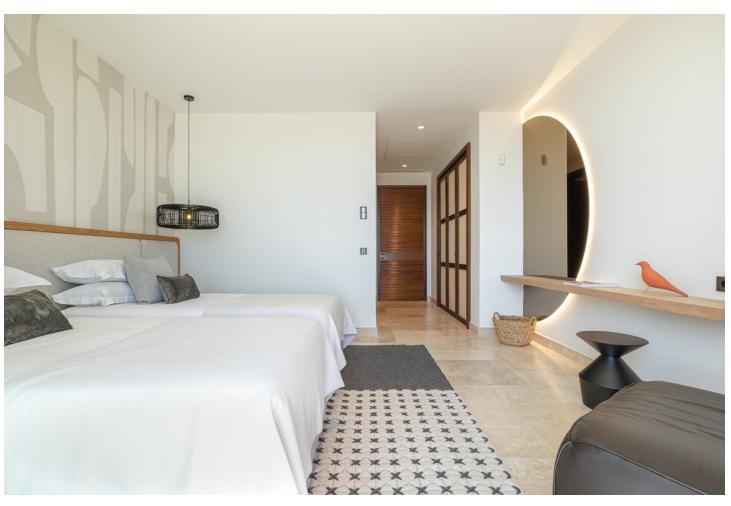

## Sales - Apartment - Estepona 1.700.000€

Estepona Apartment

2

2

200 m<sup>2</sup>

As we step through the main door, we find ourselves in the welcoming entrance hallway, an ideal place to greet guests. Immediately to our left is the kitchen, a contemporary space with sleek counter tops and high-quality appliances. Notice the added convenience of a separate pantry for your provisions, allowing for a well-organized culinary area. Adjacent to the kitchen, we have a laundry room. This space is thoughtfully positioned to keep household tasks separate from the living areas, promoting a peaceful ambiance throughout the home. Moving forward, we enter the heart of the apartment: the open-plan dining and living area. This expansive space is bathed in natural light streaming in from the sliding doors that lead out to the covered terrace. It is a versatile area where one could host dinners, enjoy family time, or simply relax with a good book. Stepping outside onto the covered terrace, you can envision yourself enjoying your morning coffee or dining al fresco while overlooking the serene surroundings. The terrace extends to an open section, perfect for sunbathing or enjoying the stars at night. Back inside, along the corridor, we find the second bedroom to our right. This room, complete with built-in wardrobes and terrace access, offers comfort and functionality, ensuring a restful retreat for family or guests. Opposite this bedroom is the second complete bathroom, stylishly equipped and conveniently located for ease of access from the living areas. Further down the hall, we have additional storage, a wardrobe that provides ample space for household items. At the end of the corridor, we reach the main bedroom, a sanctuary of peace with its own en-suite bathroom, featuring dual sinks and a separate bath and shower. The built-in wardrobes here are spacious, and direct access to the covered terrace invites a lovely breeze and soft, natural light into the room. Please contact us for further information.