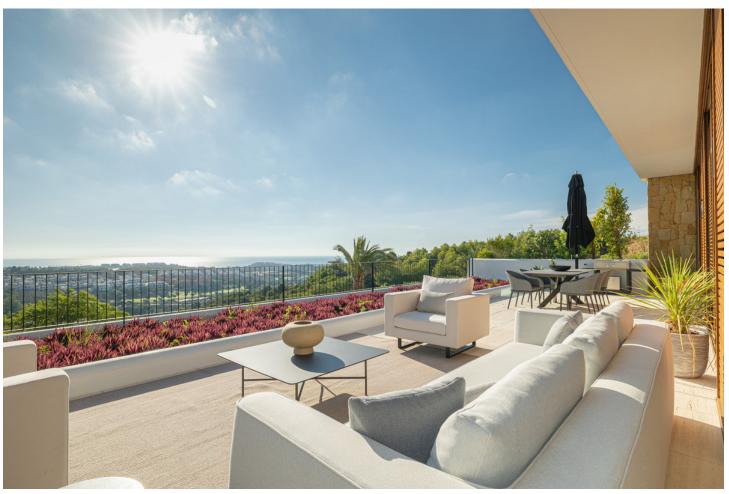

## Sales - Apartment - Estepona 1.700.000€

Estepona Apartment

2

2

200 m<sup>2</sup>

As we step through the main door, we find ourselves in the welcoming entrance hallway, an ideal place to greet guests. Immediately to our left is the kitchen, a contemporary space with sleek counter tops and high-quality appliances. Notice the added convenience of a separate pantry for your provisions, allowing for a well-organized culinary area. Adjacent to the kitchen, we have a laundry room. This space is thoughtfully positioned to keep household tasks separate from the living areas, promoting a peaceful ambiance throughout the home. Moving forward, we enter the heart of the apartment: the open-plan dining and living area. This expansive space is bathed in natural light streaming in from the sliding doors that lead out to the covered terrace. It is a versatile area where one could host dinners, enjoy family time, or simply relax with a good book. Stepping outside onto the covered terrace, you can envision yourself enjoying your morning coffee or dining al fresco while overlooking the serene surroundings. The terrace extends to an open section, perfect for sunbathing or enjoying the stars at night. Back inside, along the corridor, we find the second bedroom to our right. This room, complete with built-in wardrobes and terrace access, offers comfort and functionality, ensuring a restful retreat for family or guests. Opposite this bedroom is the second complete bathroom, stylishly equipped and conveniently located for ease of access from the living areas. Further down the hall, we have additional storage, a wardrobe that provides ample space for household items. At the end of the corridor, we reach the main bedroom, a sanctuary of peace with its own en-suite bathroom, featuring dual sinks and a separate bath and shower. The built-in wardrobes here are spacious, and direct access to the covered terrace invites a lovely breeze and soft, natural light into the room. Please contact us for further information.