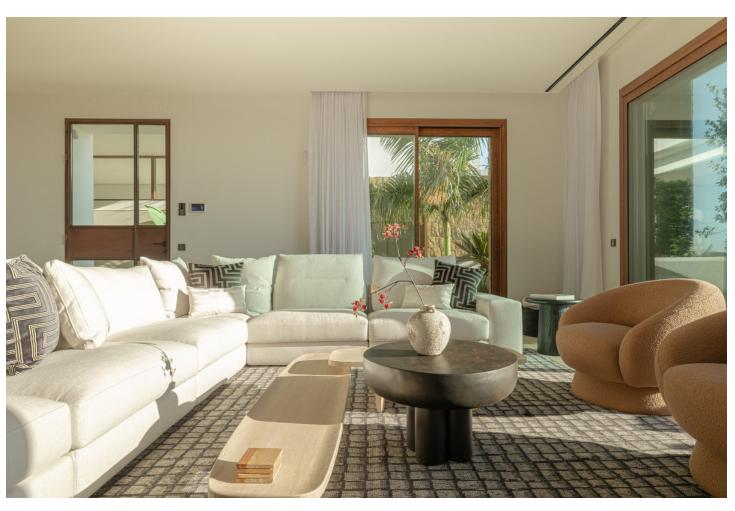

## Sales - Apartment - Estepona 1.700.000€

Estepona Apartment

2

2

200 m<sup>2</sup>

As we step through the main door, we find ourselves in the welcoming entrance hallway, an ideal place to greet guests. Immediately to our left is the kitchen, a contemporary space with sleek counter tops and high-quality appliances. Notice the added convenience of a separate pantry for your provisions, allowing for a well-organized culinary area. Adjacent to the kitchen, we have a laundry room. This space is thoughtfully positioned to keep household tasks separate from the living areas, promoting a peaceful ambiance throughout the home. Moving forward, we enter the heart of the apartment: the open-plan dining and living area. This expansive space is bathed in natural light streaming in from the sliding doors that lead out to the covered terrace. It is a versatile area where one could host dinners, enjoy family time, or simply relax with a good book. Stepping outside onto the covered terrace, you can envision yourself enjoying your morning coffee or dining al fresco while overlooking the serene surroundings. The terrace extends to an open section, perfect for sunbathing or enjoying the stars at night. Back inside, along the corridor, we find the second bedroom to our right. This room, complete with built-in wardrobes and terrace access, offers comfort and functionality, ensuring a restful retreat for family or guests. Opposite this bedroom is the second complete bathroom, stylishly equipped and conveniently located for ease of access from the living areas. Further down the hall, we have additional storage, a wardrobe that provides ample space for household items. At the end of the corridor, we reach the main bedroom, a sanctuary of peace with its own en-suite bathroom, featuring dual sinks and a separate bath and shower. The built-in wardrobes here are spacious, and direct access to the covered terrace invites a lovely breeze and soft, natural light into the room. Please contact us for further information.