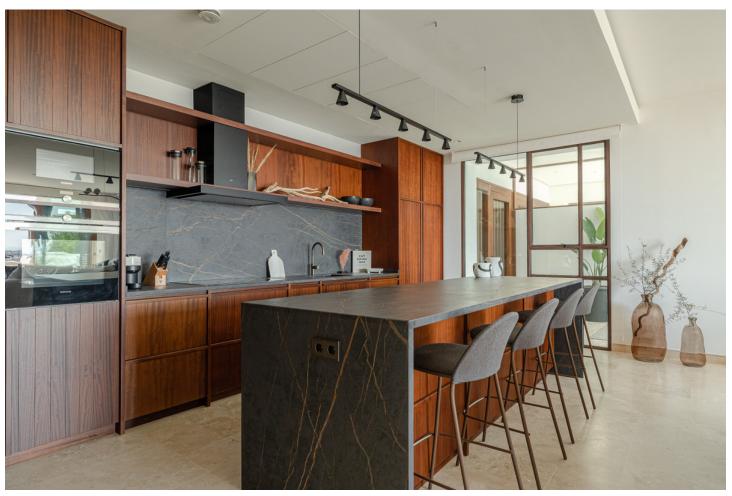

## Sales - Apartment - Estepona 1.700.000€

Estepona Apartment

2

2

200 m<sup>2</sup>

As we step through the main door, we find ourselves in the welcoming entrance hallway, an ideal place to greet guests. Immediately to our left is the kitchen, a contemporary space with sleek counter tops and high-quality appliances. Notice the added convenience of a separate pantry for your provisions, allowing for a well-organized culinary area. Adjacent to the kitchen, we have a laundry room. This space is thoughtfully positioned to keep household tasks separate from the living areas, promoting a peaceful ambiance throughout the home. Moving forward, we enter the heart of the apartment: the open-plan dining and living area. This expansive space is bathed in natural light streaming in from the sliding doors that lead out to the covered terrace. It is a versatile area where one could host dinners, enjoy family time, or simply relax with a good book. Stepping outside onto the covered terrace, you can envision yourself enjoying your morning coffee or dining al fresco while overlooking the serene surroundings. The terrace extends to an open section, perfect for sunbathing or enjoying the stars at night. Back inside, along the corridor, we find the second bedroom to our right. This room, complete with built-in wardrobes and terrace access, offers comfort and functionality, ensuring a restful retreat for family or guests. Opposite this bedroom is the second complete bathroom, stylishly equipped and conveniently located for ease of access from the living areas. Further down the hall, we have additional storage, a wardrobe that provides ample space for household items. At the end of the corridor, we reach the main bedroom, a sanctuary of peace with its own en-suite bathroom, featuring dual sinks and a separate bath and shower. The built-in wardrobes here are spacious, and direct access to the covered terrace invites a lovely breeze and soft, natural light into the room. Please contact us for further information.