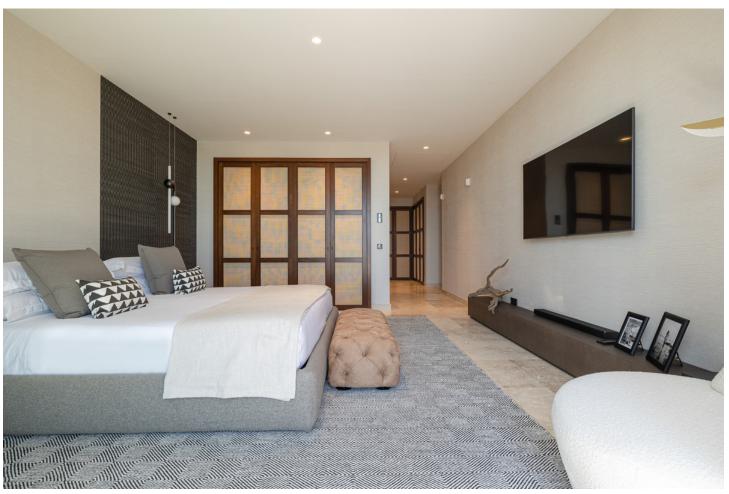

## Sales - Apartment - Estepona 1.700.000€

Estepona Apartment

2

2

200 m<sup>2</sup>

As we step through the main door, we find ourselves in the welcoming entrance hallway, an ideal place to greet guests. Immediately to our left is the kitchen, a contemporary space with sleek counter tops and high-quality appliances. Notice the added convenience of a separate pantry for your provisions, allowing for a well-organized culinary area. Adjacent to the kitchen, we have a laundry room. This space is thoughtfully positioned to keep household tasks separate from the living areas, promoting a peaceful ambiance throughout the home. Moving forward, we enter the heart of the apartment: the open-plan dining and living area. This expansive space is bathed in natural light streaming in from the sliding doors that lead out to the covered terrace. It is a versatile area where one could host dinners, enjoy family time, or simply relax with a good book. Stepping outside onto the covered terrace, you can envision yourself enjoying your morning coffee or dining al fresco while overlooking the serene surroundings. The terrace extends to an open section, perfect for sunbathing or enjoying the stars at night. Back inside, along the corridor, we find the second bedroom to our right. This room, complete with built-in wardrobes and terrace access, offers comfort and functionality, ensuring a restful retreat for family or guests. Opposite this bedroom is the second complete bathroom, stylishly equipped and conveniently located for ease of access from the living areas. Further down the hall, we have additional storage, a wardrobe that provides ample space for household items. At the end of the corridor, we reach the main bedroom, a sanctuary of peace with its own en-suite bathroom, featuring dual sinks and a separate bath and shower. The built-in wardrobes here are spacious, and direct access to the covered terrace invites a lovely breeze and soft, natural light into the room. Please contact us for further information.