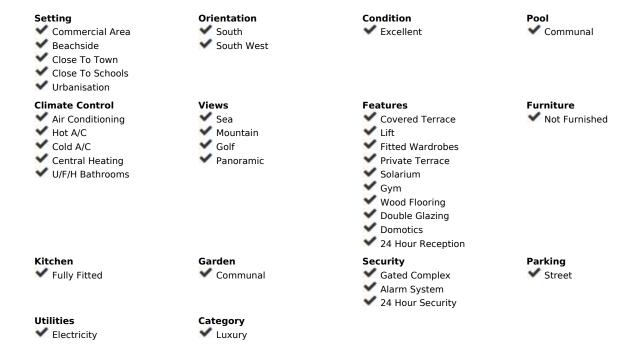

## Sales - Apartment - Estepona 1.700.000€

Estepona Apartment

2

2

200 m<sup>2</sup>

As we step through the main door, we find ourselves in the welcoming entrance hallway, an ideal place to greet guests. Immediately to our left is the kitchen, a contemporary space with sleek counter tops and high-quality appliances. Notice the added convenience of a separate pantry for your provisions, allowing for a well-organized culinary area. Adjacent to the kitchen, we have a laundry room. This space is thoughtfully positioned to keep household tasks separate from the living areas, promoting a peaceful ambiance throughout the home. Moving forward, we enter the heart of the apartment: the open-plan dining and living area. This expansive space is bathed in natural light streaming in from the sliding doors that lead out to the covered terrace. It is a versatile area where one could host dinners, enjoy family time, or simply relax with a good book. Stepping outside onto the covered terrace, you can envision yourself enjoying your morning coffee or dining al fresco while overlooking the serene surroundings. The terrace extends to an open section, perfect for sunbathing or enjoying the stars at night. Back inside, along the corridor, we find the second bedroom to our right. This room, complete with built-in wardrobes and terrace access, offers comfort and functionality, ensuring a restful retreat for family or guests. Opposite this bedroom is the second complete bathroom, stylishly equipped and conveniently located for ease of access from the living areas. Further down the hall, we have additional storage, a wardrobe that provides ample space for household items. At the end of the corridor, we reach the main bedroom, a sanctuary of peace with its own en-suite bathroom, featuring dual sinks and a separate bath and shower. The built-in wardrobes here are spacious, and direct access to the covered terrace invites a lovely breeze and soft, natural light into the room. Please contact us for further information.