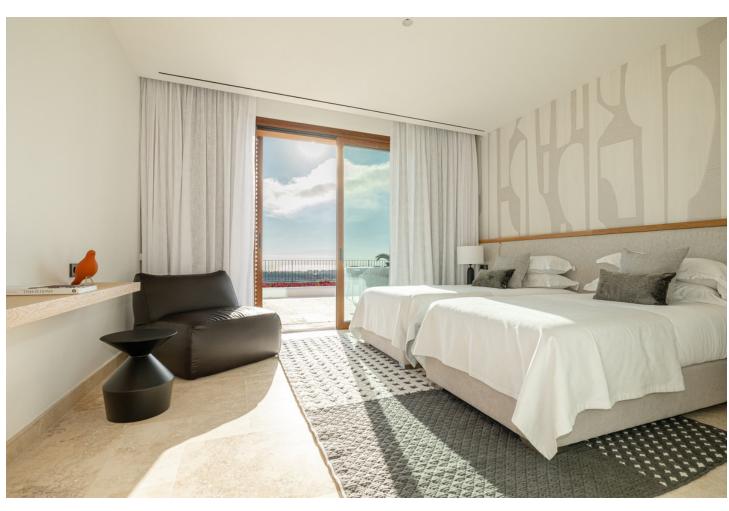

## Sales - Apartment - Estepona 1.700.000€

Estepona Apartment

2

2

200 m<sup>2</sup>

As we step through the main door, we find ourselves in the welcoming entrance hallway, an ideal place to greet guests. Immediately to our left is the kitchen, a contemporary space with sleek counter tops and high-quality appliances. Notice the added convenience of a separate pantry for your provisions, allowing for a well-organized culinary area. Adjacent to the kitchen, we have a laundry room. This space is thoughtfully positioned to keep household tasks separate from the living areas, promoting a peaceful ambiance throughout the home. Moving forward, we enter the heart of the apartment: the open-plan dining and living area. This expansive space is bathed in natural light streaming in from the sliding doors that lead out to the covered terrace. It is a versatile area where one could host dinners, enjoy family time, or simply relax with a good book. Stepping outside onto the covered terrace, you can envision yourself enjoying your morning coffee or dining al fresco while overlooking the serene surroundings. The terrace extends to an open section, perfect for sunbathing or enjoying the stars at night. Back inside, along the corridor, we find the second bedroom to our right. This room, complete with built-in wardrobes and terrace access, offers comfort and functionality, ensuring a restful retreat for family or guests. Opposite this bedroom is the second complete bathroom, stylishly equipped and conveniently located for ease of access from the living areas. Further down the hall, we have additional storage, a wardrobe that provides ample space for household items. At the end of the corridor, we reach the main bedroom, a sanctuary of peace with its own en-suite bathroom, featuring dual sinks and a separate bath and shower. The built-in wardrobes here are spacious, and direct access to the covered terrace invites a lovely breeze and soft, natural light into the room. Please contact us for further information.