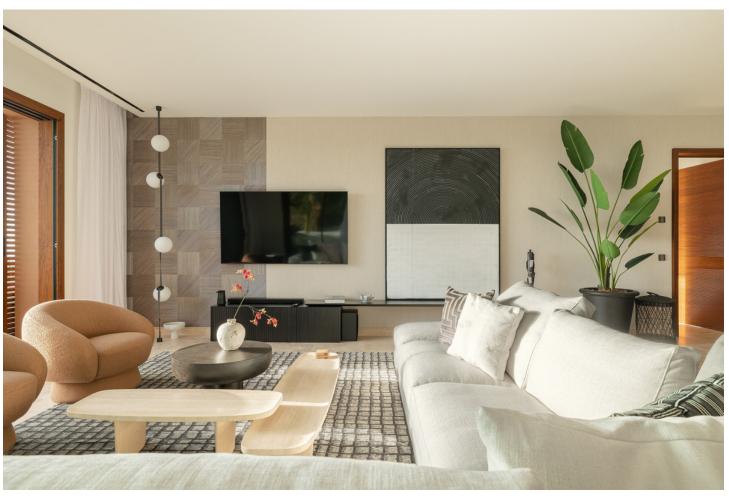

## Sales - Apartment - Estepona 1.700.000€

Estepona Apartment

2

2

200 m<sup>2</sup>

As we step through the main door, we find ourselves in the welcoming entrance hallway, an ideal place to greet guests. Immediately to our left is the kitchen, a contemporary space with sleek counter tops and high-quality appliances. Notice the added convenience of a separate pantry for your provisions, allowing for a well-organized culinary area. Adjacent to the kitchen, we have a laundry room. This space is thoughtfully positioned to keep household tasks separate from the living areas, promoting a peaceful ambiance throughout the home. Moving forward, we enter the heart of the apartment: the open-plan dining and living area. This expansive space is bathed in natural light streaming in from the sliding doors that lead out to the covered terrace. It is a versatile area where one could host dinners, enjoy family time, or simply relax with a good book. Stepping outside onto the covered terrace, you can envision yourself enjoying your morning coffee or dining al fresco while overlooking the serene surroundings. The terrace extends to an open section, perfect for sunbathing or enjoying the stars at night. Back inside, along the corridor, we find the second bedroom to our right. This room, complete with built-in wardrobes and terrace access, offers comfort and functionality, ensuring a restful retreat for family or guests. Opposite this bedroom is the second complete bathroom, stylishly equipped and conveniently located for ease of access from the living areas. Further down the hall, we have additional storage, a wardrobe that provides ample space for household items. At the end of the corridor, we reach the main bedroom, a sanctuary of peace with its own en-suite bathroom, featuring dual sinks and a separate bath and shower. The built-in wardrobes here are spacious, and direct access to the covered terrace invites a lovely breeze and soft, natural light into the room. Please contact us for further information.