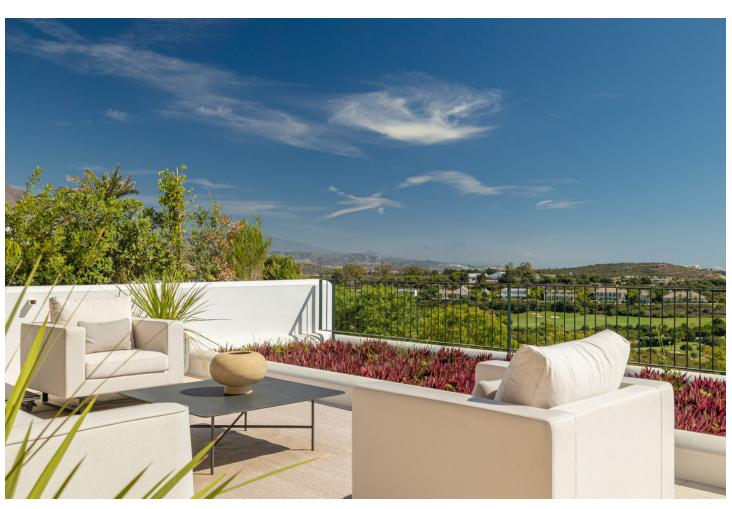

## Sales - Apartment - Estepona 1.700.000€

Estepona Apartment

2

2

200 m<sup>2</sup>

As we step through the main door, we find ourselves in the welcoming entrance hallway, an ideal place to greet guests. Immediately to our left is the kitchen, a contemporary space with sleek counter tops and high-quality appliances. Notice the added convenience of a separate pantry for your provisions, allowing for a well-organized culinary area. Adjacent to the kitchen, we have a laundry room. This space is thoughtfully positioned to keep household tasks separate from the living areas, promoting a peaceful ambiance throughout the home. Moving forward, we enter the heart of the apartment: the open-plan dining and living area. This expansive space is bathed in natural light streaming in from the sliding doors that lead out to the covered terrace. It is a versatile area where one could host dinners, enjoy family time, or simply relax with a good book. Stepping outside onto the covered terrace, you can envision yourself enjoying your morning coffee or dining al fresco while overlooking the serene surroundings. The terrace extends to an open section, perfect for sunbathing or enjoying the stars at night. Back inside, along the corridor, we find the second bedroom to our right. This room, complete with built-in wardrobes and terrace access, offers comfort and functionality, ensuring a restful retreat for family or guests. Opposite this bedroom is the second complete bathroom, stylishly equipped and conveniently located for ease of access from the living areas. Further down the hall, we have additional storage, a wardrobe that provides ample space for household items. At the end of the corridor, we reach the main bedroom, a sanctuary of peace with its own en-suite bathroom, featuring dual sinks and a separate bath and shower. The built-in wardrobes here are spacious, and direct access to the covered terrace invites a lovely breeze and soft, natural light into the room. Please contact us for further information.