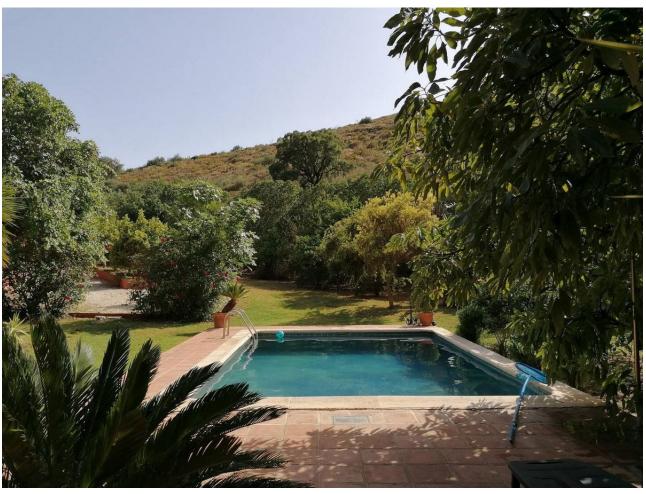

## Sales - House - Mijas Costa 735.000€

Mijas Costa House

3

3

269 m2

7500 m2

A beautiful Villa in the sought after area of enterrios very near to La Cala Golf. 15 mins from the coast. A Fantastic Independent Villa with a separate apartment and equestrian facilities The property has 2 floors and is 269 m² built with 3 bedrooms and 3 bathrooms 2 upstairs with an ensuite and family bathroom and a 1 bedroom apartment on the ground level. The Plot of 7,098 m² has many mature fruit trees and shrubs and a horse area with 5 stables and an OCA for 5 horses. There are covered and open Terrace and a shady balcony on the ground floor. There are Parking spaces for many cars. The property is in Good condition There is a Storage room on the ground floor. West orientation Individual heating: Hot/cold pump Access and housing adapted for people with reduced mobility on the ground floor. A pool area with outside kitchen area.

| Orientation South West   | <b>Condition</b> Good                                                                                                                       | <b>Pool</b> Private          | Climate Control Air Conditioning Fireplace |
|--------------------------|---------------------------------------------------------------------------------------------------------------------------------------------|------------------------------|--------------------------------------------|
| Views  Mountain  Country | Features Covered Terrace Fitted Wardrobes Private Terrace Guest Apartment Storage Room Utility Room Ensuite Bathroom Double Glazing Stables | Furniture Optional           | Kitchen Fully Fitted                       |
| Garden Private           | Parking Private                                                                                                                             | <b>Utilities</b> Electricity | <b>Category</b><br>Resale                  |