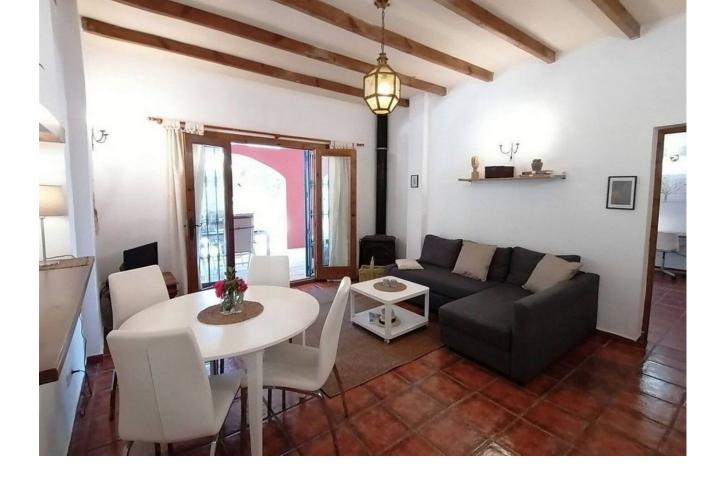

## Sales - House - Mijas Costa 735.000€

Mijas Costa House

3

3

269 m2

7500 m2

A beautiful Villa in the sought after area of enterrios very near to La Cala Golf. 15 mins from the coast. A Fantastic Independent Villa with a separate apartment and equestrian facilities The property has 2 floors and is 269 m² built with 3 bedrooms and 3 bathrooms 2 upstairs with an ensuite and family bathroom and a 1 bedroom apartment on the ground level. The Plot of 7,098 m² has many mature fruit trees and shrubs and a horse area with 5 stables and an OCA for 5 horses. There are covered and open Terrace and a shady balcony on the ground floor. There are Parking spaces for many cars. The property is in Good condition There is a Storage room on the ground floor. West orientation Individual heating: Hot/cold pump Access and housing adapted for people with reduced mobility on the ground floor. A pool area with outside kitchen area.

| Orientation South West   | <b>Condition</b> Good                                                                                                                       | <b>Pool</b> Private          | Climate Control Air Conditioning Fireplace |
|--------------------------|---------------------------------------------------------------------------------------------------------------------------------------------|------------------------------|--------------------------------------------|
| Views  Mountain  Country | Features Covered Terrace Fitted Wardrobes Private Terrace Guest Apartment Storage Room Utility Room Ensuite Bathroom Double Glazing Stables | Furniture Optional           | Kitchen Fully Fitted                       |
| Garden Private           | Parking Private                                                                                                                             | <b>Utilities</b> Electricity | <b>Category</b><br>Resale                  |