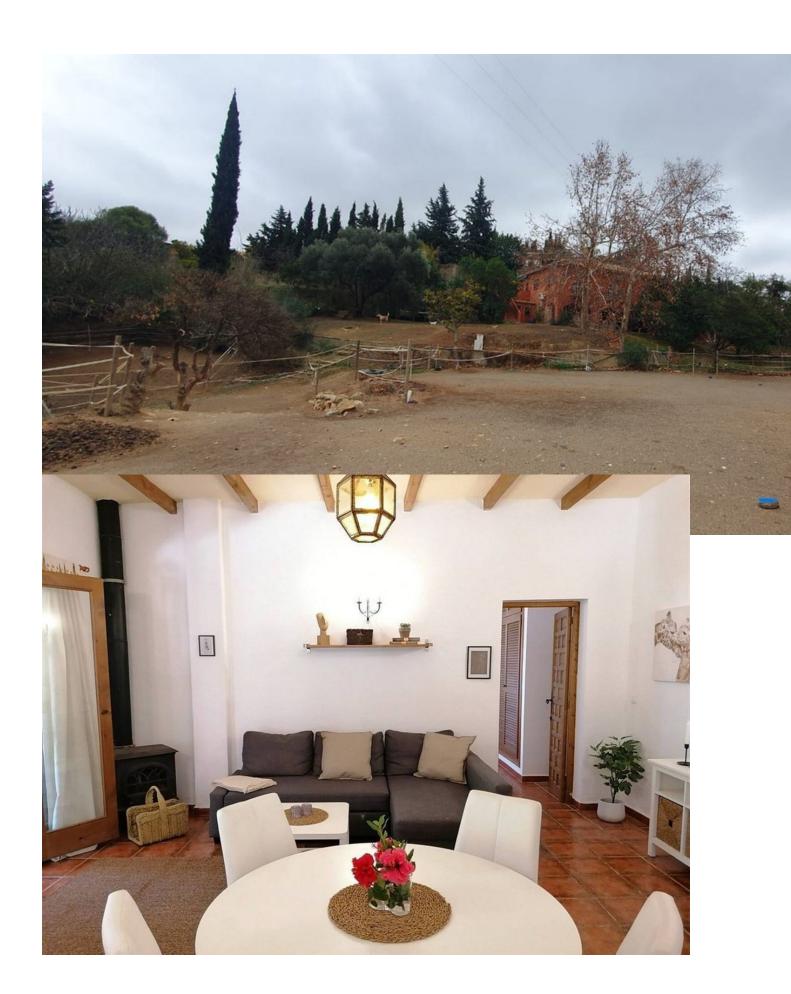

## Sales - House - Mijas Costa 735.000€

Mijas Costa House

3

3

269 m2

7500 m2

A beautiful Villa in the sought after area of enterrios very near to La Cala Golf. 15 mins from the coast. A Fantastic Independent Villa with a separate apartment and equestrian facilities The property has 2 floors and is 269 m² built with 3 bedrooms and 3 bathrooms 2 upstairs with an ensuite and family bathroom and a 1 bedroom apartment on the ground level. The Plot of 7,098 m² has many mature fruit trees and shrubs and a horse area with 5 stables and an OCA for 5 horses. There are covered and open Terrace and a shady balcony on the ground floor. There are Parking spaces for many cars. The property is in Good condition There is a Storage room on the ground floor. West orientation Individual heating: Hot/cold pump Access and housing adapted for people with reduced mobility on the ground floor. A pool area with outside kitchen area.

| Orientation South West   | <b>Condition</b> Good                                                                                                                       | <b>Pool</b> Private          | Climate Control Air Conditioning Fireplace |
|--------------------------|---------------------------------------------------------------------------------------------------------------------------------------------|------------------------------|--------------------------------------------|
| Views  Mountain  Country | Features Covered Terrace Fitted Wardrobes Private Terrace Guest Apartment Storage Room Utility Room Ensuite Bathroom Double Glazing Stables | Furniture Optional           | Kitchen Fully Fitted                       |
| Garden Private           | Parking Private                                                                                                                             | <b>Utilities</b> Electricity | <b>Category</b><br>Resale                  |