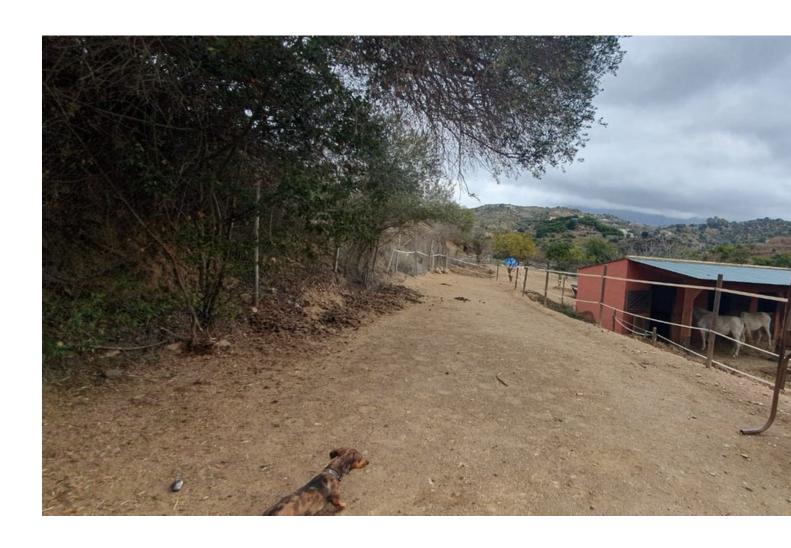

## Sales - House - Mijas Costa 735.000€

Mijas Costa House

3

3

269 m2

7500 m2

A beautiful Villa in the sought after area of enterrios very near to La Cala Golf. 15 mins from the coast. A Fantastic Independent Villa with a separate apartment and equestrian facilities The property has 2 floors and is 269 m² built with 3 bedrooms and 3 bathrooms 2 upstairs with an ensuite and family bathroom and a 1 bedroom apartment on the ground level. The Plot of 7,098 m² has many mature fruit trees and shrubs and a horse area with 5 stables and an OCA for 5 horses. There are covered and open Terrace and a shady balcony on the ground floor. There are Parking spaces for many cars. The property is in Good condition There is a Storage room on the ground floor. West orientation Individual heating: Hot/cold pump Access and housing adapted for people with reduced mobility on the ground floor. A pool area with outside kitchen area.