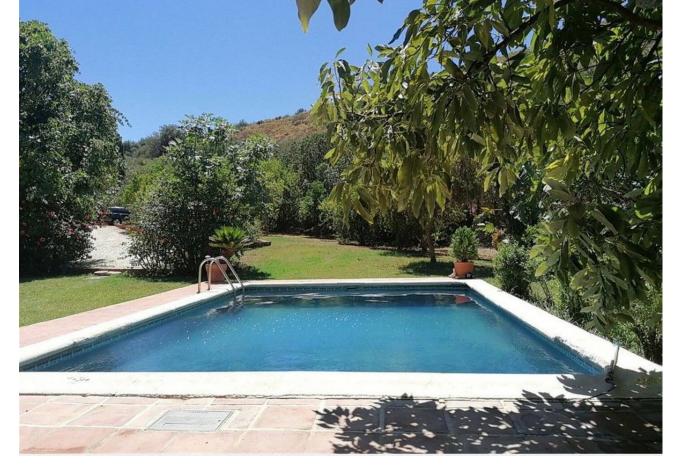

## Sales - House - Mijas Costa 735.000€

Mijas Costa House

3

3

269 m2

7500 m2

A beautiful Villa in the sought after area of enterrios very near to La Cala Golf. 15 mins from the coast. A Fantastic Independent Villa with a separate apartment and equestrian facilities The property has 2 floors and is 269 m² built with 3 bedrooms and 3 bathrooms 2 upstairs with an ensuite and family bathroom and a 1 bedroom apartment on the ground level. The Plot of 7,098 m² has many mature fruit trees and shrubs and a horse area with 5 stables and an OCA for 5 horses. There are covered and open Terrace and a shady balcony on the ground floor. There are Parking spaces for many cars. The property is in Good condition There is a Storage room on the ground floor. West orientation Individual heating: Hot/cold pump Access and housing adapted for people with reduced mobility on the ground floor. A pool area with outside kitchen area.

| Orientation South West   | <b>Condition</b> Good                                                                                                                       | <b>Pool</b> Private          | Climate Control Air Conditioning Fireplace |
|--------------------------|---------------------------------------------------------------------------------------------------------------------------------------------|------------------------------|--------------------------------------------|
| Views  Mountain  Country | Features Covered Terrace Fitted Wardrobes Private Terrace Guest Apartment Storage Room Utility Room Ensuite Bathroom Double Glazing Stables | Furniture Optional           | Kitchen Fully Fitted                       |
| Garden Private           | Parking Private                                                                                                                             | <b>Utilities</b> Electricity | <b>Category</b><br>Resale                  |