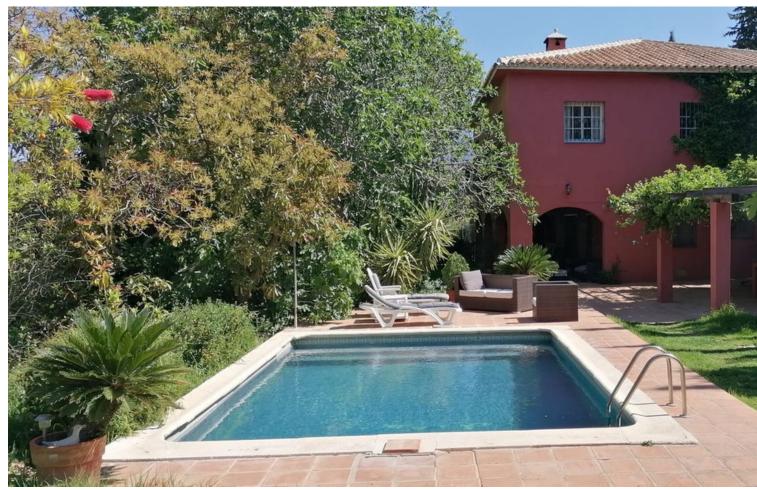

## Sales - House - Mijas Costa 735.000€

Mijas Costa House

3

3

269 m2

7500 m2

A beautiful Villa in the sought after area of enterrios very near to La Cala Golf. 15 mins from the coast. A Fantastic Independent Villa with a separate apartment and equestrian facilities The property has 2 floors and is 269 m² built with 3 bedrooms and 3 bathrooms 2 upstairs with an ensuite and family bathroom and a 1 bedroom apartment on the ground level. The Plot of 7,098 m² has many mature fruit trees and shrubs and a horse area with 5 stables and an OCA for 5 horses. There are covered and open Terrace and a shady balcony on the ground floor. There are Parking spaces for many cars. The property is in Good condition There is a Storage room on the ground floor. West orientation Individual heating: Hot/cold pump Access and housing adapted for people with reduced mobility on the ground floor. A pool area with outside kitchen area.

| Orientation South West   | <b>Condition</b> Good                                                                                                                       | <b>Pool</b> Private          | Climate Control Air Conditioning Fireplace |
|--------------------------|---------------------------------------------------------------------------------------------------------------------------------------------|------------------------------|--------------------------------------------|
| Views  Mountain  Country | Features Covered Terrace Fitted Wardrobes Private Terrace Guest Apartment Storage Room Utility Room Ensuite Bathroom Double Glazing Stables | Furniture Optional           | Kitchen Fully Fitted                       |
| Garden Private           | Parking Private                                                                                                                             | <b>Utilities</b> Electricity | <b>Category</b><br>Resale                  |