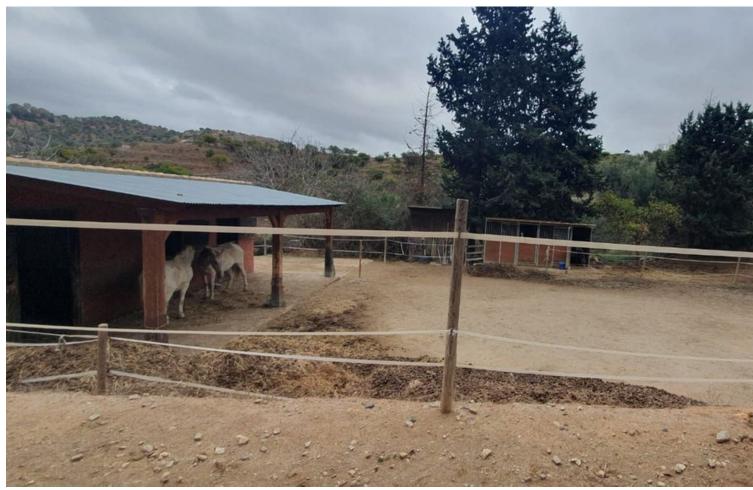

## Sales - House - Mijas Costa 735.000€

Mijas Costa House

3

3

269 m2

7500 m2

A beautiful Villa in the sought after area of enterrios very near to La Cala Golf. 15 mins from the coast. A Fantastic Independent Villa with a separate apartment and equestrian facilities The property has 2 floors and is 269 m² built with 3 bedrooms and 3 bathrooms 2 upstairs with an ensuite and family bathroom and a 1 bedroom apartment on the ground level. The Plot of 7,098 m² has many mature fruit trees and shrubs and a horse area with 5 stables and an OCA for 5 horses. There are covered and open Terrace and a shady balcony on the ground floor. There are Parking spaces for many cars. The property is in Good condition There is a Storage room on the ground floor. West orientation Individual heating: Hot/cold pump Access and housing adapted for people with reduced mobility on the ground floor. A pool area with outside kitchen area.