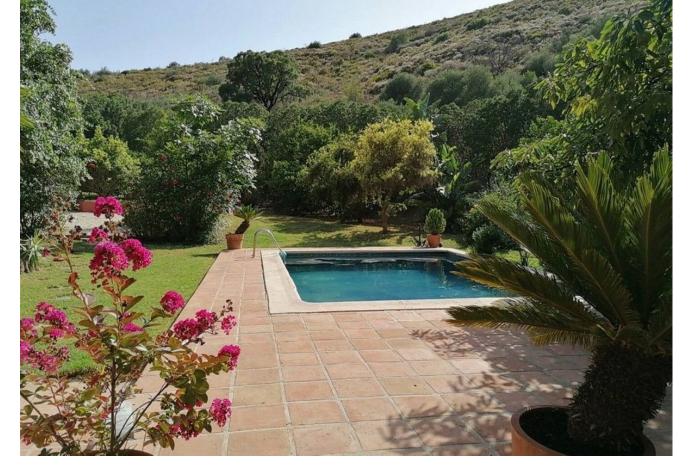

## Sales - House - Mijas Costa 735.000€

Mijas Costa House

3

3

269 m2

7500 m2

A beautiful Villa in the sought after area of enterrios very near to La Cala Golf. 15 mins from the coast. A Fantastic Independent Villa with a separate apartment and equestrian facilities The property has 2 floors and is 269 m² built with 3 bedrooms and 3 bathrooms 2 upstairs with an ensuite and family bathroom and a 1 bedroom apartment on the ground level. The Plot of 7,098 m² has many mature fruit trees and shrubs and a horse area with 5 stables and an OCA for 5 horses. There are covered and open Terrace and a shady balcony on the ground floor. There are Parking spaces for many cars. The property is in Good condition There is a Storage room on the ground floor. West orientation Individual heating: Hot/cold pump Access and housing adapted for people with reduced mobility on the ground floor. A pool area with outside kitchen area.

| Orientation South West   | <b>Condition</b> Good                                                                                                                       | <b>Pool</b> Private          | Climate Control Air Conditioning Fireplace |
|--------------------------|---------------------------------------------------------------------------------------------------------------------------------------------|------------------------------|--------------------------------------------|
| Views  Mountain  Country | Features Covered Terrace Fitted Wardrobes Private Terrace Guest Apartment Storage Room Utility Room Ensuite Bathroom Double Glazing Stables | Furniture Optional           | Kitchen Fully Fitted                       |
| Garden Private           | Parking Private                                                                                                                             | <b>Utilities</b> Electricity | <b>Category</b><br>Resale                  |