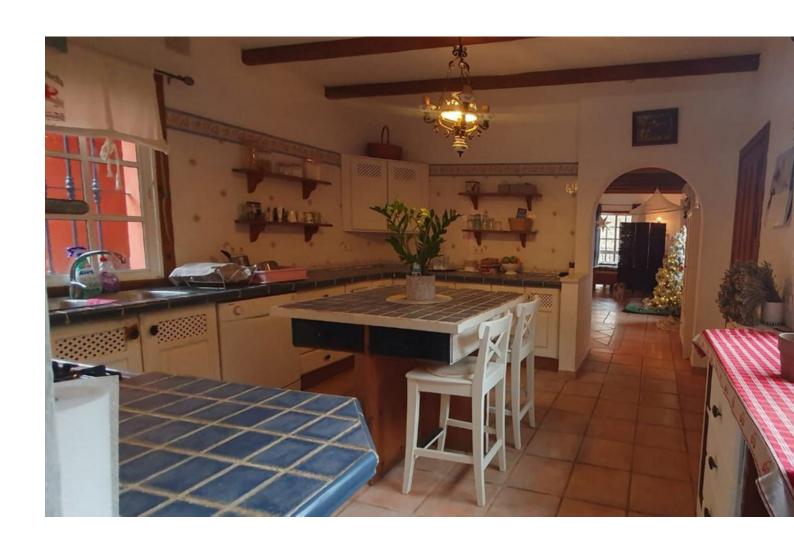

## Sales - House - Mijas Costa 735.000€

Mijas Costa House

3

3

269 m2

7500 m2

A beautiful Villa in the sought after area of enterrios very near to La Cala Golf. 15 mins from the coast. A Fantastic Independent Villa with a separate apartment and equestrian facilities The property has 2 floors and is 269 m² built with 3 bedrooms and 3 bathrooms 2 upstairs with an ensuite and family bathroom and a 1 bedroom apartment on the ground level. The Plot of 7,098 m² has many mature fruit trees and shrubs and a horse area with 5 stables and an OCA for 5 horses. There are covered and open Terrace and a shady balcony on the ground floor. There are Parking spaces for many cars. The property is in Good condition There is a Storage room on the ground floor. West orientation Individual heating: Hot/cold pump Access and housing adapted for people with reduced mobility on the ground floor. A pool area with outside kitchen area.

| Orientation South West   | <b>Condition</b> Good                                                                                                                       | <b>Pool</b> Private          | Climate Control Air Conditioning Fireplace |
|--------------------------|---------------------------------------------------------------------------------------------------------------------------------------------|------------------------------|--------------------------------------------|
| Views  Mountain  Country | Features Covered Terrace Fitted Wardrobes Private Terrace Guest Apartment Storage Room Utility Room Ensuite Bathroom Double Glazing Stables | Furniture Optional           | Kitchen Fully Fitted                       |
| Garden Private           | Parking Private                                                                                                                             | <b>Utilities</b> Electricity | <b>Category</b><br>Resale                  |