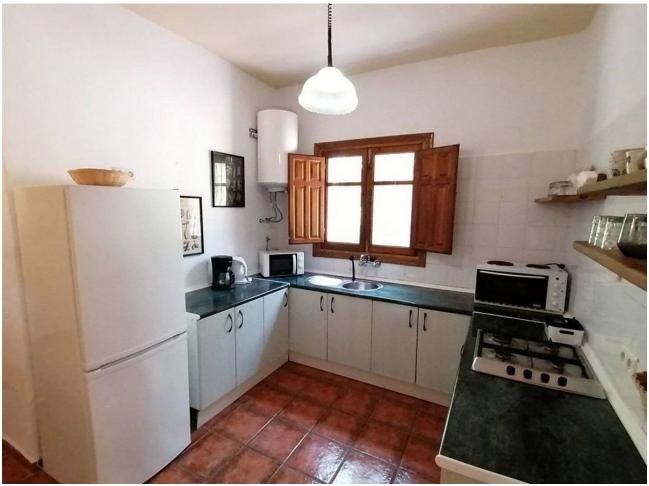

| Orientation South West   | <b>Condition</b> Good                                                                                                                       | <b>Pool</b> Private          | Climate Control Air Conditioning Fireplace |
|--------------------------|---------------------------------------------------------------------------------------------------------------------------------------------|------------------------------|--------------------------------------------|
| Views  Mountain  Country | Features Covered Terrace Fitted Wardrobes Private Terrace Guest Apartment Storage Room Utility Room Ensuite Bathroom Double Glazing Stables | Furniture Optional           | Kitchen Fully Fitted                       |
| Garden Private           | Parking Private                                                                                                                             | <b>Utilities</b> Electricity | <b>Category</b><br>Resale                  |