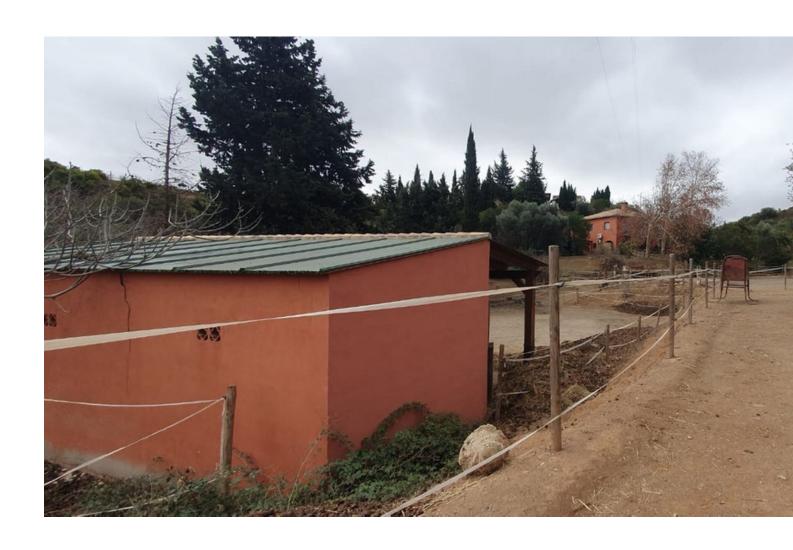

## Sales - House - Mijas Costa 735.000€

Mijas Costa House

3

3

269 m2

7500 m2

A beautiful Villa in the sought after area of enterrios very near to La Cala Golf. 15 mins from the coast. A Fantastic Independent Villa with a separate apartment and equestrian facilities The property has 2 floors and is 269 m² built with 3 bedrooms and 3 bathrooms 2 upstairs with an ensuite and family bathroom and a 1 bedroom apartment on the ground level. The Plot of 7,098 m² has many mature fruit trees and shrubs and a horse area with 5 stables and an OCA for 5 horses. There are covered and open Terrace and a shady balcony on the ground floor. There are Parking spaces for many cars. The property is in Good condition There is a Storage room on the ground floor. West orientation Individual heating: Hot/cold pump Access and housing adapted for people with reduced mobility on the ground floor. A pool area with outside kitchen area.