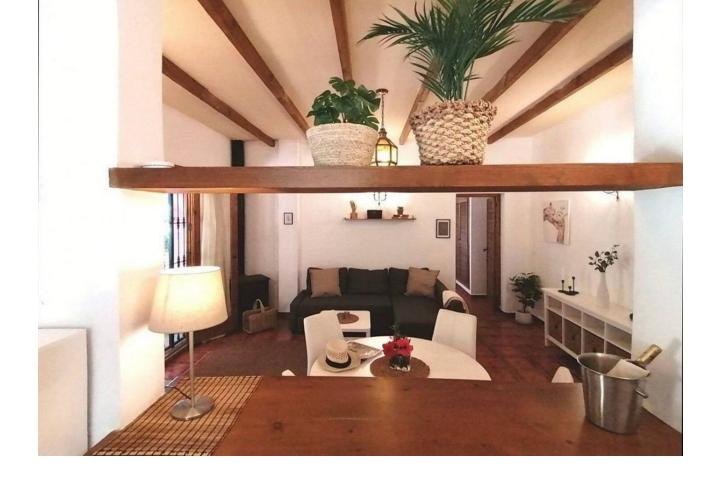

## Sales - House - Mijas Costa 735.000€

Mijas Costa House

3

3

269 m2

7500 m2

A beautiful Villa in the sought after area of enterrios very near to La Cala Golf. 15 mins from the coast. A Fantastic Independent Villa with a separate apartment and equestrian facilities The property has 2 floors and is 269 m² built with 3 bedrooms and 3 bathrooms 2 upstairs with an ensuite and family bathroom and a 1 bedroom apartment on the ground level. The Plot of 7,098 m² has many mature fruit trees and shrubs and a horse area with 5 stables and an OCA for 5 horses. There are covered and open Terrace and a shady balcony on the ground floor. There are Parking spaces for many cars. The property is in Good condition There is a Storage room on the ground floor. West orientation Individual heating: Hot/cold pump Access and housing adapted for people with reduced mobility on the ground floor. A pool area with outside kitchen area.

| Orientation South West   | <b>Condition</b> Good                                                                                                                       | <b>Pool</b> Private          | Climate Control Air Conditioning Fireplace |
|--------------------------|---------------------------------------------------------------------------------------------------------------------------------------------|------------------------------|--------------------------------------------|
| Views  Mountain  Country | Features Covered Terrace Fitted Wardrobes Private Terrace Guest Apartment Storage Room Utility Room Ensuite Bathroom Double Glazing Stables | Furniture Optional           | Kitchen Fully Fitted                       |
| Garden Private           | Parking Private                                                                                                                             | <b>Utilities</b> Electricity | <b>Category</b><br>Resale                  |