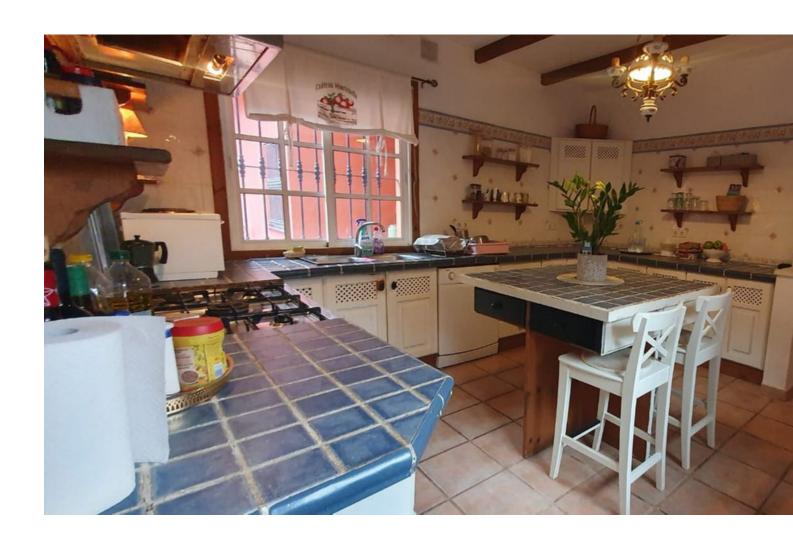

## Sales - House - Mijas Costa 735.000€

Mijas Costa House

3

3

269 m2

7500 m2

A beautiful Villa in the sought after area of enterrios very near to La Cala Golf. 15 mins from the coast. A Fantastic Independent Villa with a separate apartment and equestrian facilities The property has 2 floors and is 269 m² built with 3 bedrooms and 3 bathrooms 2 upstairs with an ensuite and family bathroom and a 1 bedroom apartment on the ground level. The Plot of 7,098 m² has many mature fruit trees and shrubs and a horse area with 5 stables and an OCA for 5 horses. There are covered and open Terrace and a shady balcony on the ground floor. There are Parking spaces for many cars. The property is in Good condition There is a Storage room on the ground floor. West orientation Individual heating: Hot/cold pump Access and housing adapted for people with reduced mobility on the ground floor. A pool area with outside kitchen area.

| Orientation South West   | <b>Condition</b> Good                                                                                                                       | <b>Pool</b> Private          | Climate Control Air Conditioning Fireplace |
|--------------------------|---------------------------------------------------------------------------------------------------------------------------------------------|------------------------------|--------------------------------------------|
| Views  Mountain  Country | Features Covered Terrace Fitted Wardrobes Private Terrace Guest Apartment Storage Room Utility Room Ensuite Bathroom Double Glazing Stables | Furniture Optional           | Kitchen Fully Fitted                       |
| Garden Private           | Parking Private                                                                                                                             | <b>Utilities</b> Electricity | <b>Category</b><br>Resale                  |