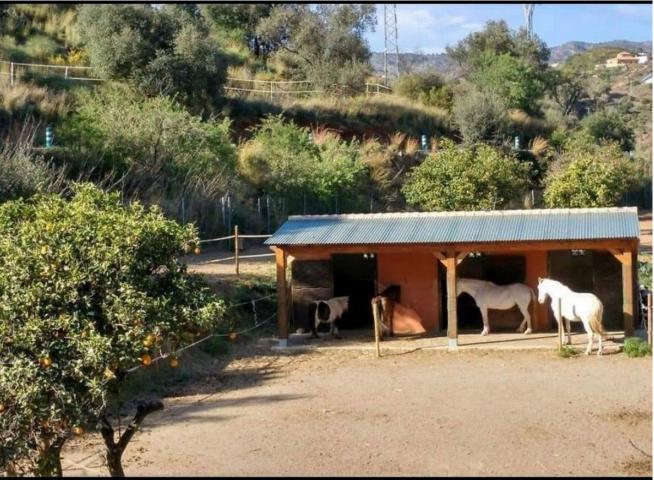

## Sales - House - Mijas Costa 735.000€

Mijas Costa House

3

3

269 m2

7500 m2

A beautiful Villa in the sought after area of enterrios very near to La Cala Golf. 15 mins from the coast. A Fantastic Independent Villa with a separate apartment and equestrian facilities The property has 2 floors and is 269 m² built with 3 bedrooms and 3 bathrooms 2 upstairs with an ensuite and family bathroom and a 1 bedroom apartment on the ground level. The Plot of 7,098 m² has many mature fruit trees and shrubs and a horse area with 5 stables and an OCA for 5 horses. There are covered and open Terrace and a shady balcony on the ground floor. There are Parking spaces for many cars. The property is in Good condition There is a Storage room on the ground floor. West orientation Individual heating: Hot/cold pump Access and housing adapted for people with reduced mobility on the ground floor. A pool area with outside kitchen area.