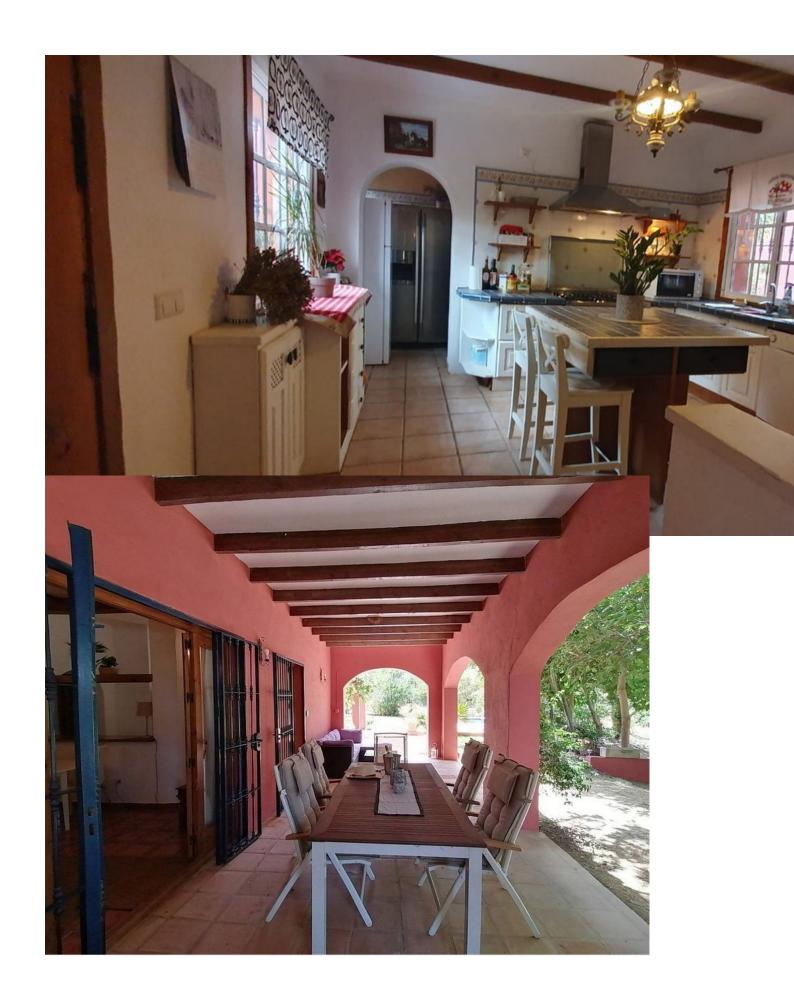

## Sales - House - Mijas Costa 735.000€

Mijas Costa House

3

3

269 m2

7500 m2

A beautiful Villa in the sought after area of enterrios very near to La Cala Golf. 15 mins from the coast. A Fantastic Independent Villa with a separate apartment and equestrian facilities The property has 2 floors and is 269 m² built with 3 bedrooms and 3 bathrooms 2 upstairs with an ensuite and family bathroom and a 1 bedroom apartment on the ground level. The Plot of 7,098 m² has many mature fruit trees and shrubs and a horse area with 5 stables and an OCA for 5 horses. There are covered and open Terrace and a shady balcony on the ground floor. There are Parking spaces for many cars. The property is in Good condition There is a Storage room on the ground floor. West orientation Individual heating: Hot/cold pump Access and housing adapted for people with reduced mobility on the ground floor. A pool area with outside kitchen area.

| Orientation South West   | <b>Condition</b> Good                                                                                                                       | <b>Pool</b> Private          | Climate Control Air Conditioning Fireplace |
|--------------------------|---------------------------------------------------------------------------------------------------------------------------------------------|------------------------------|--------------------------------------------|
| Views  Mountain  Country | Features Covered Terrace Fitted Wardrobes Private Terrace Guest Apartment Storage Room Utility Room Ensuite Bathroom Double Glazing Stables | Furniture Optional           | Kitchen Fully Fitted                       |
| Garden Private           | Parking Private                                                                                                                             | <b>Utilities</b> Electricity | <b>Category</b><br>Resale                  |