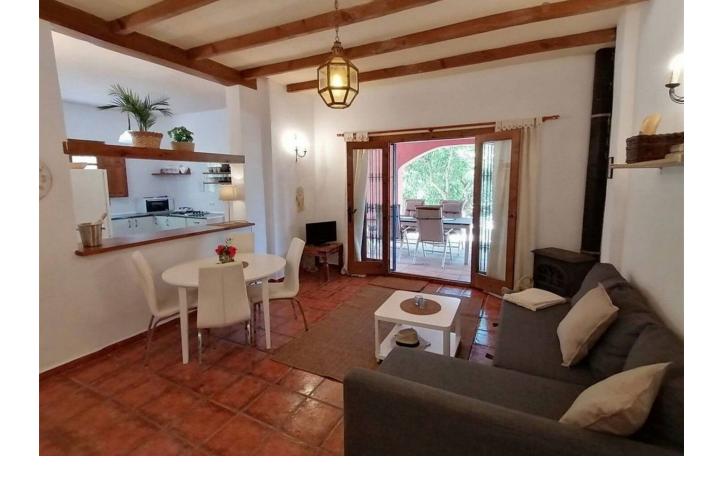

## Sales - House - Mijas Costa 735.000€

Mijas Costa House

3

3

269 m2

7500 m2

A beautiful Villa in the sought after area of enterrios very near to La Cala Golf. 15 mins from the coast. A Fantastic Independent Villa with a separate apartment and equestrian facilities The property has 2 floors and is 269 m² built with 3 bedrooms and 3 bathrooms 2 upstairs with an ensuite and family bathroom and a 1 bedroom apartment on the ground level. The Plot of 7,098 m² has many mature fruit trees and shrubs and a horse area with 5 stables and an OCA for 5 horses. There are covered and open Terrace and a shady balcony on the ground floor. There are Parking spaces for many cars. The property is in Good condition There is a Storage room on the ground floor. West orientation Individual heating: Hot/cold pump Access and housing adapted for people with reduced mobility on the ground floor. A pool area with outside kitchen area.

| Orientation South West   | <b>Condition</b> Good                                                                                                                       | <b>Pool</b> Private          | Climate Control Air Conditioning Fireplace |
|--------------------------|---------------------------------------------------------------------------------------------------------------------------------------------|------------------------------|--------------------------------------------|
| Views  Mountain  Country | Features Covered Terrace Fitted Wardrobes Private Terrace Guest Apartment Storage Room Utility Room Ensuite Bathroom Double Glazing Stables | Furniture Optional           | Kitchen Fully Fitted                       |
| Garden Private           | Parking Private                                                                                                                             | <b>Utilities</b> Electricity | <b>Category</b><br>Resale                  |