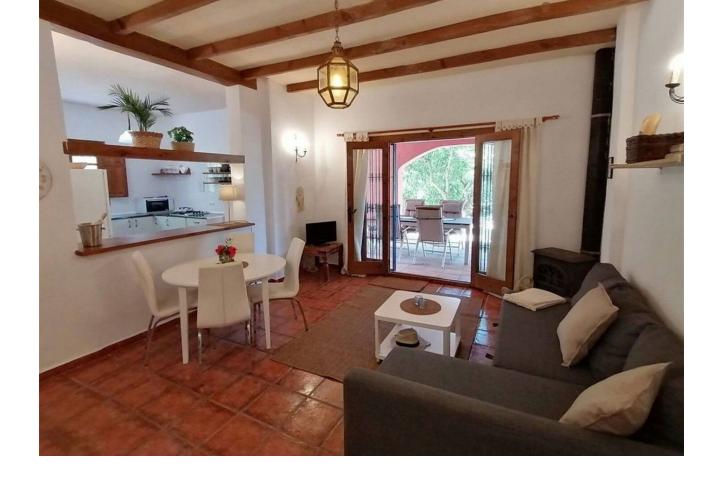

## Sales - House - Mijas Costa 735.000€

Mijas Costa House

3

3

269 m2

7500 m2

A beautiful Villa in the sought after area of enterrios very near to La Cala Golf. 15 mins from the coast. A Fantastic Independent Villa with a separate apartment and equestrian facilities The property has 2 floors and is 269 m² built with 3 bedrooms and 3 bathrooms 2 upstairs with an ensuite and family bathroom and a 1 bedroom apartment on the ground level. The Plot of 7,098 m² has many mature fruit trees and shrubs and a horse area with 5 stables and an OCA for 5 horses. There are covered and open Terrace and a shady balcony on the ground floor. There are Parking spaces for many cars. The property is in Good condition There is a Storage room on the ground floor. West orientation Individual heating: Hot/cold pump Access and housing adapted for people with reduced mobility on the ground floor. A pool area with outside kitchen area.