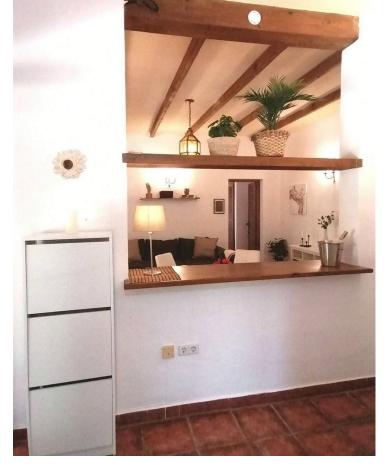

## Sales - House - Mijas Costa 735.000€

Mijas Costa House

3

3

269 m2

7500 m2

A beautiful Villa in the sought after area of enterrios very near to La Cala Golf. 15 mins from the coast. A Fantastic Independent Villa with a separate apartment and equestrian facilities The property has 2 floors and is 269 m² built with 3 bedrooms and 3 bathrooms 2 upstairs with an ensuite and family bathroom and a 1 bedroom apartment on the ground level. The Plot of 7,098 m² has many mature fruit trees and shrubs and a horse area with 5 stables and an OCA for 5 horses. There are covered and open Terrace and a shady balcony on the ground floor. There are Parking spaces for many cars. The property is in Good condition There is a Storage room on the ground floor. West orientation Individual heating: Hot/cold pump Access and housing adapted for people with reduced mobility on the ground floor. A pool area with outside kitchen area.