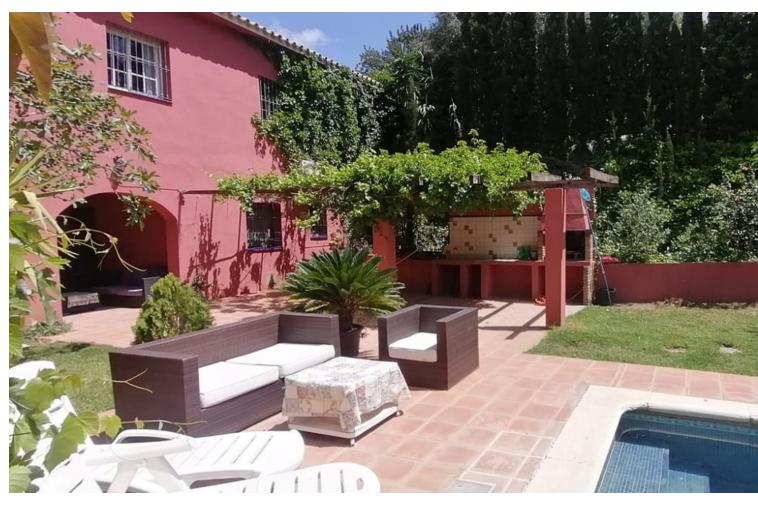

## Sales - House - Mijas Costa 735.000€

Mijas Costa House

3

3

269 m2

7500 m2

A beautiful Villa in the sought after area of enterrios very near to La Cala Golf. 15 mins from the coast. A Fantastic Independent Villa with a separate apartment and equestrian facilities The property has 2 floors and is 269 m² built with 3 bedrooms and 3 bathrooms 2 upstairs with an ensuite and family bathroom and a 1 bedroom apartment on the ground level. The Plot of 7,098 m² has many mature fruit trees and shrubs and a horse area with 5 stables and an OCA for 5 horses. There are covered and open Terrace and a shady balcony on the ground floor. There are Parking spaces for many cars. The property is in Good condition There is a Storage room on the ground floor. West orientation Individual heating: Hot/cold pump Access and housing adapted for people with reduced mobility on the ground floor. A pool area with outside kitchen area.

| Orientation South West   | <b>Condition</b> Good                                                                                                                       | <b>Pool</b> Private          | Climate Control Air Conditioning Fireplace |
|--------------------------|---------------------------------------------------------------------------------------------------------------------------------------------|------------------------------|--------------------------------------------|
| Views  Mountain  Country | Features Covered Terrace Fitted Wardrobes Private Terrace Guest Apartment Storage Room Utility Room Ensuite Bathroom Double Glazing Stables | Furniture Optional           | Kitchen Fully Fitted                       |
| Garden Private           | Parking Private                                                                                                                             | <b>Utilities</b> Electricity | <b>Category</b><br>Resale                  |