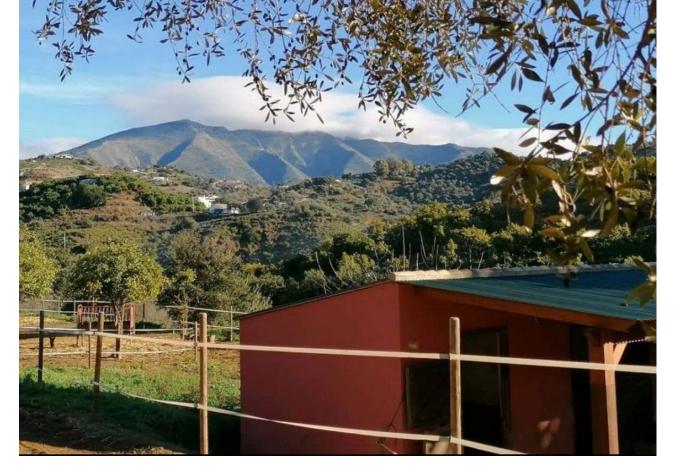

## Sales - House - Mijas Costa 735.000€

Mijas Costa House

3

3

269 m2

7500 m2

A beautiful Villa in the sought after area of enterrios very near to La Cala Golf. 15 mins from the coast. A Fantastic Independent Villa with a separate apartment and equestrian facilities The property has 2 floors and is 269 m² built with 3 bedrooms and 3 bathrooms 2 upstairs with an ensuite and family bathroom and a 1 bedroom apartment on the ground level. The Plot of 7,098 m² has many mature fruit trees and shrubs and a horse area with 5 stables and an OCA for 5 horses. There are covered and open Terrace and a shady balcony on the ground floor. There are Parking spaces for many cars. The property is in Good condition There is a Storage room on the ground floor. West orientation Individual heating: Hot/cold pump Access and housing adapted for people with reduced mobility on the ground floor. A pool area with outside kitchen area.