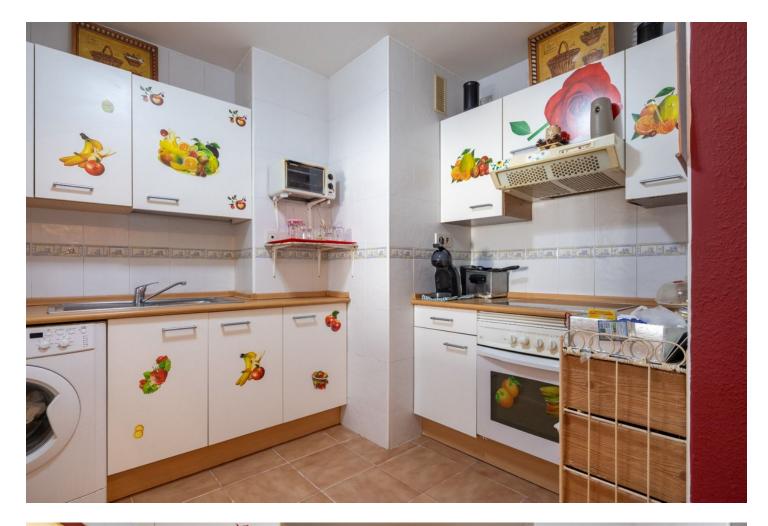

## Apartment

Explore this practical 80 m<sup>2</sup> apartment in the northern area of Estepona, ideal for both families and couples. With 70 m<sup>2</sup> of useful space, the space is well used, distributed in two bedrooms and two full bathrooms that ensure comfort and privacy. The property has a terrace that allows you to enjoy the outdoors without leaving home, and the garage space included in the price provides comfort and security for your vehicle. The apartment is second-hand but in good condition, ready to move into. Standout features include built-in wardrobes that help you organize your space, a storage room to store what you need, air conditioning for the hottest days and access to a community pool where you can cool off in the summer. In addition, the building has well-kept green areas, ideal for enjoying the quiet environment. The south orientation of the apartment guarantees natural light throughout the day. Located in a building with an elevator, this second exterior floor provides easy access and offers pleasant views. The location is exceptionally convenient, a few minutes walk from supermarkets, restaurants and all kinds of shops and services. Living here means having everything at hand, making your day to day easier. If you are interested in knowing more about this apartment or want to schedule a visit, do not hesitate to contact us. It could be just what you are looking for for your next home. Middle Floor Apartment, Estepona, Costa del Sol. 2 Bedrooms, 2 Bathrooms, Built 80 m<sup>2</sup>, Terrace 10 m<sup>2</sup>. Setting : Commercial Area, Village, Close To Port, Close To Shops, Close To Sea, Close To Schools. Orientation : South. Condition : Excellent. Pool : Communal. Views : Country, Panoramic, Urban. Features : Lift, Storage Room. Furniture : Fully Furnished. Kitchen : Fully Fitted. Garden : Communal. Security : Entry Phone. Parking : Garage. Utilities : Electricity, Drinkable Water. Category : Cheap, Holiday Homes, Investment.