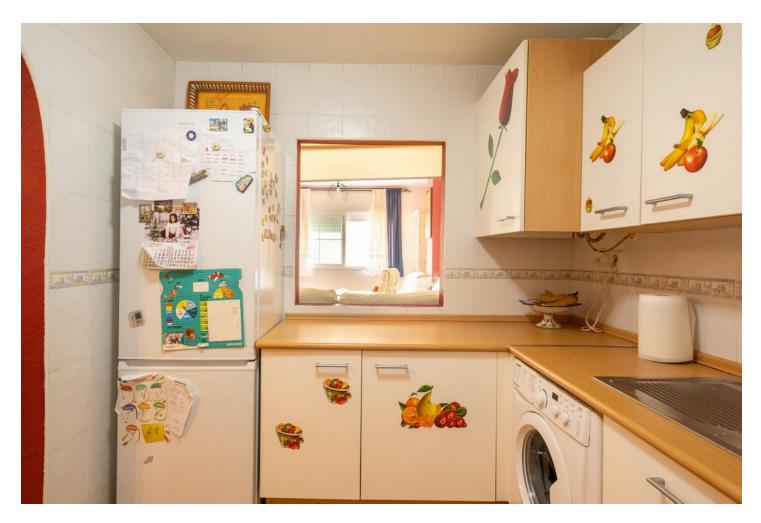

## Apartment

Explore this practical 80 m<sup>2</sup> apartment in the northern area of Estepona, ideal for both families and couples. With 70 m<sup>2</sup> of useful space, the space is well used, distributed in two bedrooms and two full bathrooms that ensure comfort and privacy. The property has a terrace that allows you to enjoy the outdoors without leaving home, and the garage space included in the price provides comfort and security for your vehicle. The apartment is second-hand but in good condition, ready to move into. Standout features include built-in wardrobes that help you organize your space, a storage room to store what you need, air conditioning for the hottest days and access to a community pool where you can cool off in the summer. In addition, the building has well-kept green areas, ideal for enjoying the quiet environment. The south orientation of the apartment guarantees natural light throughout the day. Located in a building with an elevator, this second exterior floor provides easy access and offers pleasant views. The location is exceptionally convenient, a few minutes walk from supermarkets, restaurants and all kinds of shops and services. Living here means having everything at hand, making your day to day easier. If you are interested in knowing more about this apartment or want to schedule a visit, do not hesitate to contact us. It could be just what you are looking for for your next home. Middle Floor Apartment, Estepona, Costa del Sol. 2 Bedrooms, 2 Bathrooms, Built 80 m<sup>2</sup>, Terrace 10 m<sup>2</sup>. Setting : Commercial Area, Village, Close To Port, Close To Shops, Close To Sea, Close To Schools. Orientation : South. Condition : Excellent. Pool : Communal. Views : Country, Panoramic, Urban. Features : Lift, Storage Room. Furniture : Fully Furnished. Kitchen : Fully Fitted. Garden : Communal. Security : Entry Phone. Parking : Garage. Utilities : Electricity, Drinkable Water. Category : Cheap, Holiday Homes, Investment.