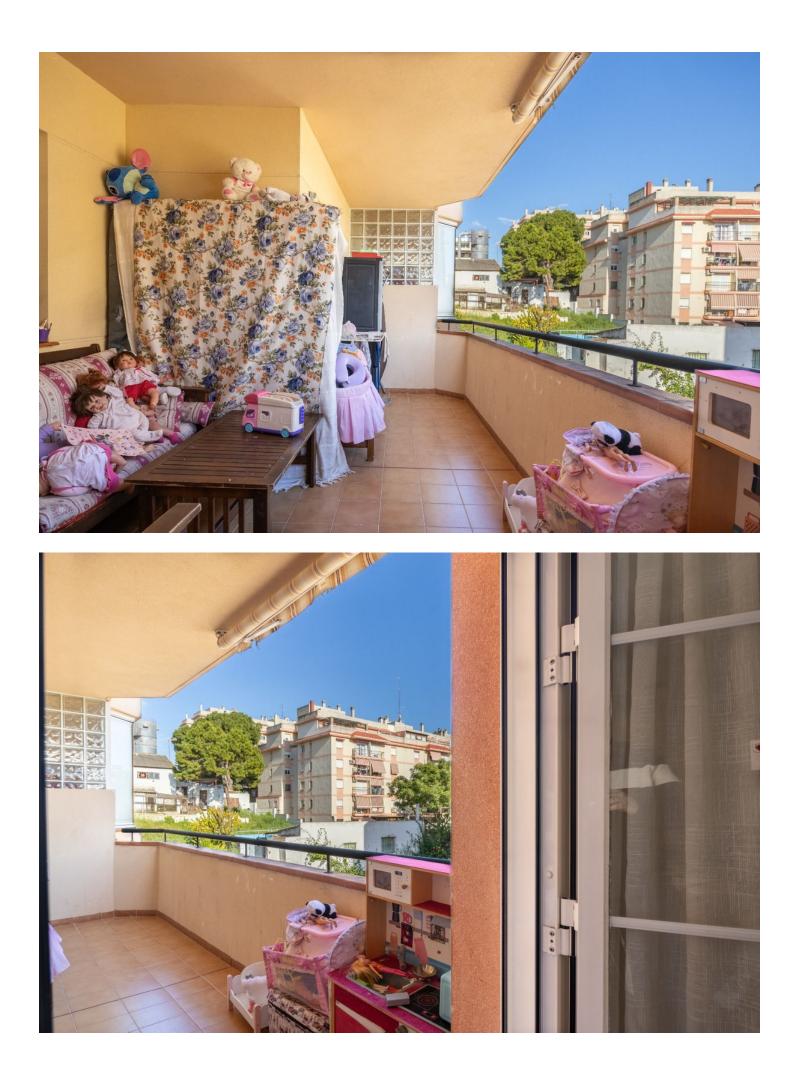

## Apartment

Explore this practical 80 m<sup>2</sup> apartment in the northern area of Estepona, ideal for both families and couples. With 70 m<sup>2</sup> of useful space, the space is well used, distributed in two bedrooms and two full bathrooms that ensure comfort and privacy. The property has a terrace that allows you to enjoy the outdoors without leaving home, and the garage space included in the price provides comfort and security for your vehicle. The apartment is second-hand but in good condition, ready to move into. Standout features include built-in wardrobes that help you organize your space, a storage room to store what you need, air conditioning for the hottest days and access to a community pool where you can cool off in the summer. In addition, the building has well-kept green areas, ideal for enjoying the quiet environment. The south orientation of the apartment guarantees natural light throughout the day. Located in a building with an elevator, this second exterior floor provides easy access and offers pleasant views. The location is exceptionally convenient, a few minutes walk from supermarkets, restaurants and all kinds of shops and services. Living here means having everything at hand, making your day to day easier. If you are interested in knowing more about this apartment or want to schedule a visit, do not hesitate to contact us. It could be just what you are looking for for your next home. Middle Floor Apartment, Estepona, Costa del Sol. 2 Bedrooms, 2 Bathrooms, Built 80 m<sup>2</sup>, Terrace 10 m<sup>2</sup>. Setting : Commercial Area, Village, Close To Port, Close To Shops, Close To Sea, Close To Schools. Orientation : South. Condition : Excellent. Pool : Communal. Views : Country, Panoramic, Urban. Features : Lift, Storage Room. Furniture : Fully Furnished. Kitchen : Fully Fitted. Garden : Communal. Security : Entry Phone. Parking : Garage. Utilities : Electricity, Drinkable Water. Category : Cheap, Holiday Homes, Investment.