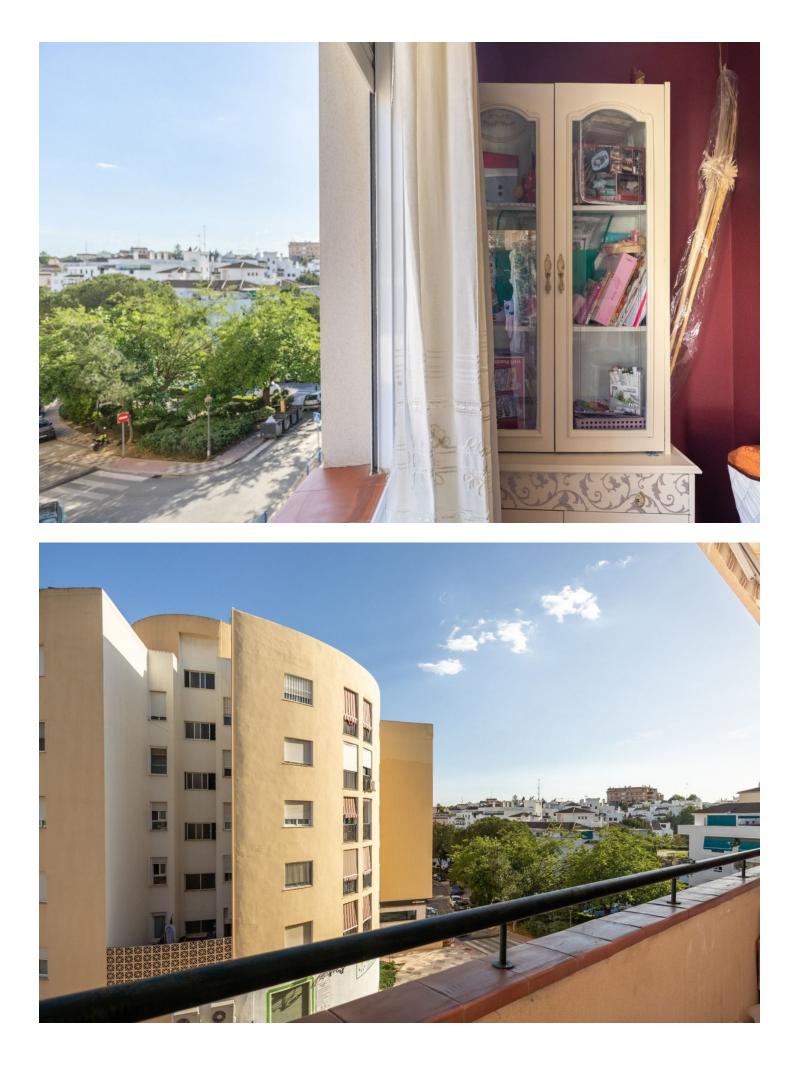

## Apartment

Explore this practical 80 m<sup>2</sup> apartment in the northern area of Estepona, ideal for both families and couples. With 70 m<sup>2</sup> of useful space, the space is well used, distributed in two bedrooms and two full bathrooms that ensure comfort and privacy. The property has a terrace that allows you to enjoy the outdoors without leaving home, and the garage space included in the price provides comfort and security for your vehicle. The apartment is second-hand but in good condition, ready to move into. Standout features include built-in wardrobes that help you organize your space, a storage room to store what you need, air conditioning for the hottest days and access to a community pool where you can cool off in the summer. In addition, the building has well-kept green areas, ideal for enjoying the quiet environment. The south orientation of the apartment guarantees natural light throughout the day. Located in a building with an elevator, this second exterior floor provides easy access and offers pleasant views. The location is exceptionally convenient, a few minutes walk from supermarkets, restaurants and all kinds of shops and services. Living here means having everything at hand, making your day to day easier. If you are interested in knowing more about this apartment or want to schedule a visit, do not hesitate to contact us. It could be just what you are looking for for your next home. Middle Floor Apartment, Estepona, Costa del Sol. 2 Bedrooms, 2 Bathrooms, Built 80 m<sup>2</sup>, Terrace 10 m<sup>2</sup>. Setting : Commercial Area, Village, Close To Port, Close To Shops, Close To Sea, Close To Schools. Orientation : South. Condition : Excellent. Pool : Communal. Views : Country, Panoramic, Urban. Features : Lift, Storage Room. Furniture : Fully Furnished. Kitchen : Fully Fitted. Garden : Communal. Security : Entry Phone. Parking : Garage. Utilities : Electricity, Drinkable Water. Category : Cheap, Holiday Homes, Investment.