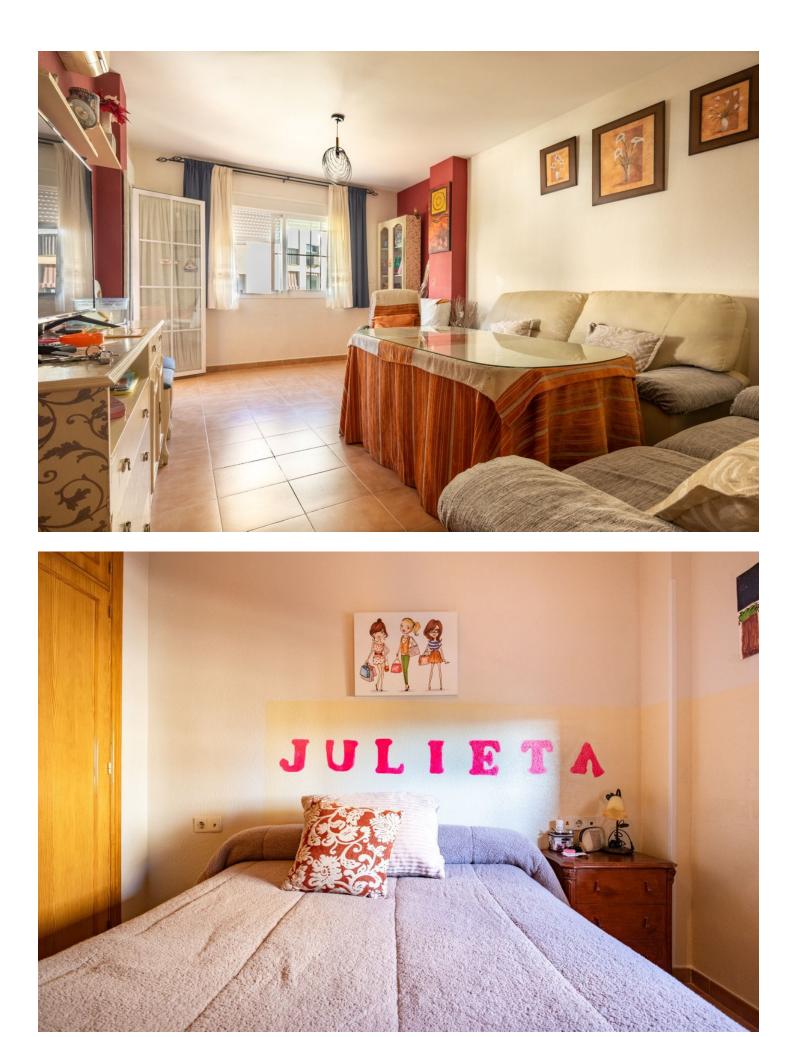

## Apartment

Explore this practical 80 m<sup>2</sup> apartment in the northern area of Estepona, ideal for both families and couples. With 70 m<sup>2</sup> of useful space, the space is well used, distributed in two bedrooms and two full bathrooms that ensure comfort and privacy. The property has a terrace that allows you to enjoy the outdoors without leaving home, and the garage space included in the price provides comfort and security for your vehicle. The apartment is second-hand but in good condition, ready to move into. Standout features include built-in wardrobes that help you organize your space, a storage room to store what you need, air conditioning for the hottest days and access to a community pool where you can cool off in the summer. In addition, the building has well-kept green areas, ideal for enjoying the quiet environment. The south orientation of the apartment guarantees natural light throughout the day. Located in a building with an elevator, this second exterior floor provides easy access and offers pleasant views. The location is exceptionally convenient, a few minutes walk from supermarkets, restaurants and all kinds of shops and services. Living here means having everything at hand, making your day to day easier. If you are interested in knowing more about this apartment or want to schedule a visit, do not hesitate to contact us. It could be just what you are looking for for your next home. Middle Floor Apartment, Estepona, Costa del Sol. 2 Bedrooms, 2 Bathrooms, Built 80 m<sup>2</sup>, Terrace 10 m<sup>2</sup>. Setting : Commercial Area, Village, Close To Port, Close To Shops, Close To Sea, Close To Schools. Orientation : South. Condition : Excellent. Pool : Communal. Views : Country, Panoramic, Urban. Features : Lift, Storage Room. Furniture : Fully Furnished. Kitchen : Fully Fitted. Garden : Communal. Security : Entry Phone. Parking : Garage. Utilities : Electricity, Drinkable Water. Category : Cheap, Holiday Homes, Investment.