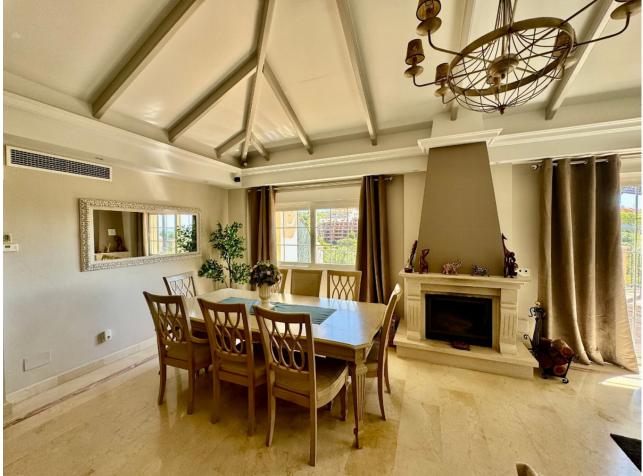

Beautiful frontline golf Villa in Santa María Golf, Elviria. Villa on three levels: On the middle lever there is a large fully fitted kitchen, spacious dining area with the access to the terrace with a corner pergola area from where you can enjoy golf views. On the same level we find a spacious lounge with sitting and dining areas also leading to the terrace. Its extensive open terrace with heated swimming pool has fantastic views to the golf course and to the sea. The master suite with a walk-in wardrobe and large bathroom leads to the pool terrace the same as two other bedrooms ensuite with fitted wardrobes. On the same floor there is another guest bedroom, bathroom and a fully equipped laundry room. On the street level there is the main entrance of the villa, provided by automatic garage gate. Stairs lead down to the lovely Spanish style patio with a small Gym and Sauna. A well-maintained garden surrounds the whole house. At the lowest level there's all machinery and a big unfinished basement to be converted into an additional living area/bedroom or a selfcontained apartment. There is the security alarm system installed, all the windows have electric roller blinds.