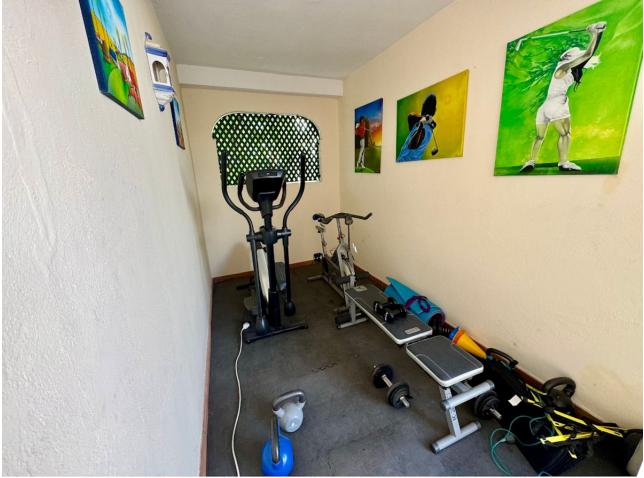

Beautiful frontline golf Villa in Santa María Golf, Elviria. Villa on three levels: On the middle lever there is a large fully fitted kitchen, spacious dining area with the access to the terrace with a corner pergola area from where you can enjoy golf views. On the same level we find a spacious lounge with sitting and dining areas also leading to the terrace. Its extensive open terrace with heated swimming pool has fantastic views to the golf course and to the sea. The master suite with a walk-in wardrobe and large bathroom leads to the pool terrace the same as two other bedrooms ensuite with fitted wardrobes. On the same floor there is another guest bedroom, bathroom and a fully equipped laundry room. On the street level there is the main entrance of the villa, provided by automatic garage gate. Stairs lead down to the lovely Spanish style patio with a small Gym and Sauna. A well-maintained garden surrounds the whole house. At the lowest level there's all machinery and a big unfinished basement to be converted into an additional living area/bedroom or a selfcontained apartment. There is the security alarm system installed, all the windows have electric roller blinds.