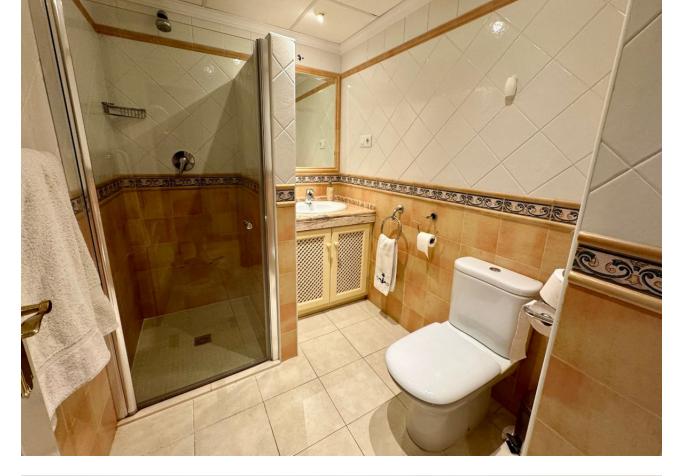

Beautiful frontline golf Villa in Santa María Golf, Elviria. Villa on three levels: On the middle lever there is a large fully fitted kitchen, spacious dining area with the access to the terrace with a corner pergola area from where you can enjoy golf views. On the same level we find a spacious lounge with sitting and dining areas also leading to the terrace. Its extensive open terrace with heated swimming pool has fantastic views to the golf course and to the sea. The master suite with a walk-in wardrobe and large bathroom leads to the pool terrace the same as two other bedrooms ensuite with fitted wardrobes. On the same floor there is another guest bedroom, bathroom and a fully equipped laundry room. On the street level there is the main entrance of the villa, provided by automatic garage gate. Stairs lead down to the lovely Spanish style patio with a small Gym and Sauna. A well-maintained garden surrounds the whole house. At the lowest level there's all machinery and a big unfinished basement to be converted into an additional living area/bedroom or a selfcontained apartment. There is the security alarm system installed, all the windows have electric roller blinds.