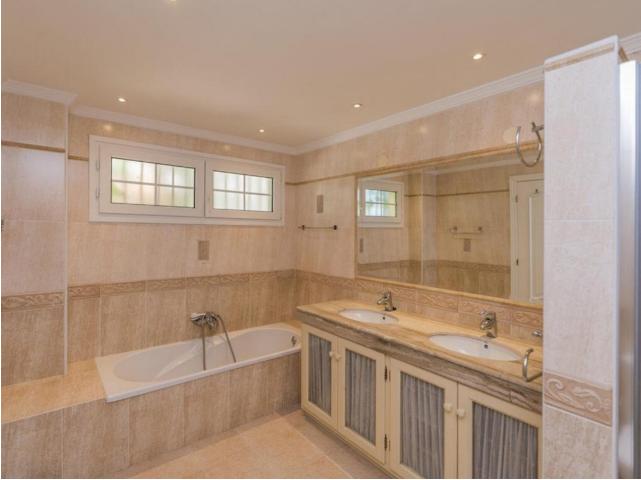

Beautiful frontline golf Villa in Santa María Golf, Elviria. Villa on three levels: On the middle lever there is a large fully fitted kitchen, spacious dining area with the access to the terrace with a corner pergola area from where you can enjoy golf views. On the same level we find a spacious lounge with sitting and dining areas also leading to the terrace. Its extensive open terrace with heated swimming pool has fantastic views to the golf course and to the sea. The master suite with a walk-in wardrobe and large bathroom leads to the pool terrace the same as two other bedrooms ensuite with fitted wardrobes. On the same floor there is another guest bedroom, bathroom and a fully equipped laundry room. On the street level there is the main entrance of the villa, provided by automatic garage gate. Stairs lead down to the lovely Spanish style patio with a small Gym and Sauna. A well-maintained garden surrounds the whole house. At the lowest level there's all machinery and a big unfinished basement to be converted into an additional living area/bedroom or a selfcontained apartment. There is the security alarm system installed, all the windows have electric roller blinds.