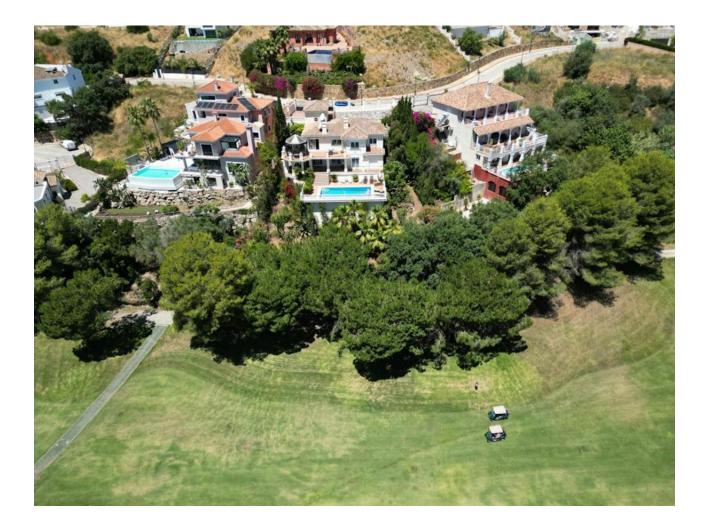

Beautiful frontline golf Villa in Santa María Golf, Elviria. Villa on three levels: On the middle lever there is a large fully fitted kitchen, spacious dining area with the access to the terrace with a corner pergola area from where you can enjoy golf views. On the same level we find a spacious lounge with sitting and dining areas also leading to the terrace. Its extensive open terrace with heated swimming pool has fantastic views to the golf course and to the sea. The master suite with a walk-in wardrobe and large bathroom leads to the pool terrace the same as two other bedrooms ensuite with fitted wardrobes. On the same floor there is another guest bedroom, bathroom and a fully equipped laundry room. On the street level there is the main entrance of the villa, provided by automatic garage gate. Stairs lead down to the lovely Spanish style patio with a small Gym and Sauna. A well-maintained garden surrounds the whole house. At the lowest level there's all machinery and a big unfinished basement to be converted into an additional living area/bedroom or a selfcontained apartment. There is the security alarm system installed, all the windows have electric roller blinds.