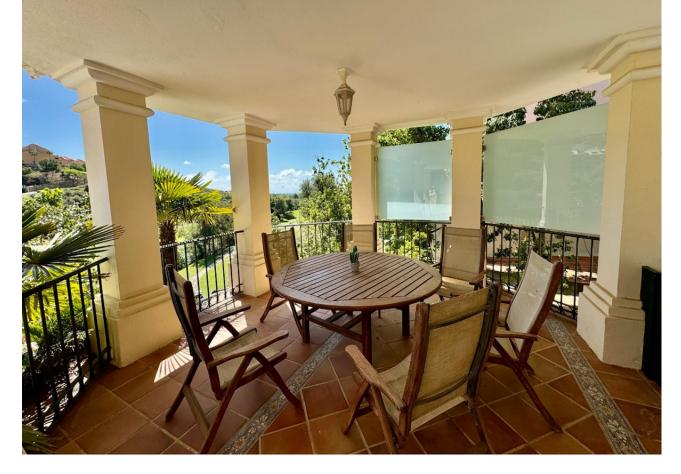

Beautiful frontline golf Villa in Santa María Golf, Elviria. Villa on three levels: On the middle lever there is a large fully fitted kitchen, spacious dining area with the access to the terrace with a corner pergola area from where you can enjoy golf views. On the same level we find a spacious lounge with sitting and dining areas also leading to the terrace. Its extensive open terrace with heated swimming pool has fantastic views to the golf course and to the sea. The master suite with a walk-in wardrobe and large bathroom leads to the pool terrace the same as two other bedrooms ensuite with fitted wardrobes. On the same floor there is another guest bedroom, bathroom and a fully equipped laundry room. On the street level there is the main entrance of the villa, provided by automatic garage gate. Stairs lead down to the lovely Spanish style patio with a small Gym and Sauna. A well-maintained garden surrounds the whole house. At the lowest level there's all machinery and a big unfinished basement to be converted into an additional living area/bedroom or a selfcontained apartment. There is the security alarm system installed, all the windows have electric roller blinds.