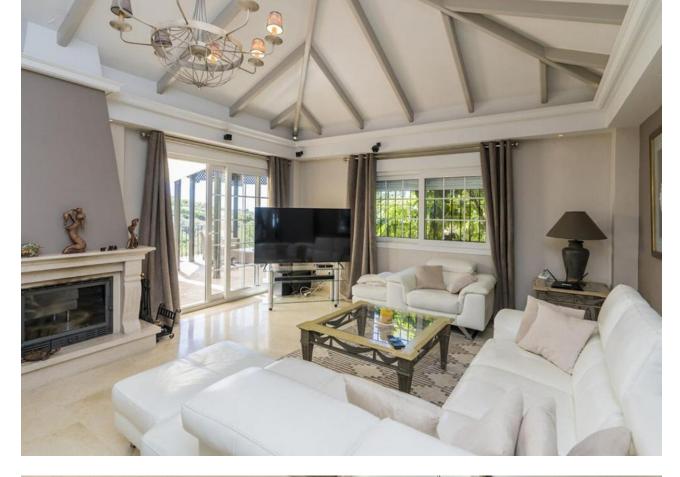

Beautiful frontline golf Villa in Santa María Golf, Elviria. Villa on three levels: On the middle lever there is a large fully fitted kitchen, spacious dining area with the access to the terrace with a corner pergola area from where you can enjoy golf views. On the same level we find a spacious lounge with sitting and dining areas also leading to the terrace. Its extensive open terrace with heated swimming pool has fantastic views to the golf course and to the sea. The master suite with a walk-in wardrobe and large bathroom leads to the pool terrace the same as two other bedrooms ensuite with fitted wardrobes. On the same floor there is another guest bedroom, bathroom and a fully equipped laundry room. On the street level there is the main entrance of the villa, provided by automatic garage gate. Stairs lead down to the lovely Spanish style patio with a small Gym and Sauna. A well-maintained garden surrounds the whole house. At the lowest level there's all machinery and a big unfinished basement to be converted into an additional living area/bedroom or a selfcontained apartment. There is the security alarm system installed, all the windows have electric roller blinds.