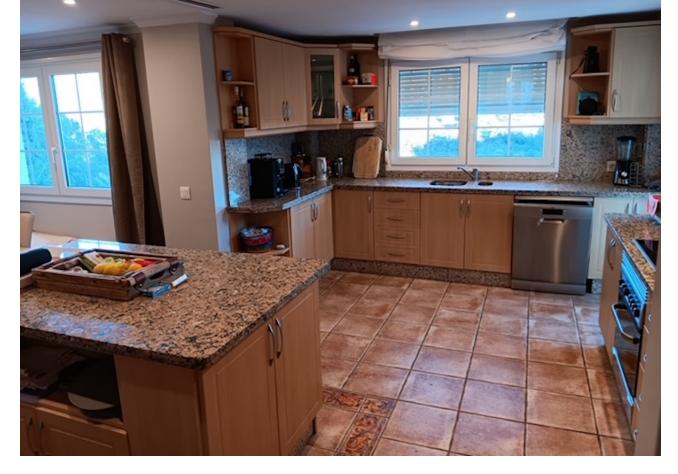

Beautiful frontline golf Villa in Santa María Golf, Elviria. Villa on three levels: On the middle lever there is a large fully fitted kitchen, spacious dining area with the access to the terrace with a corner pergola area from where you can enjoy golf views. On the same level we find a spacious lounge with sitting and dining areas also leading to the terrace. Its extensive open terrace with heated swimming pool has fantastic views to the golf course and to the sea. The master suite with a walk-in wardrobe and large bathroom leads to the pool terrace the same as two other bedrooms ensuite with fitted wardrobes. On the same floor there is another guest bedroom, bathroom and a fully equipped laundry room. On the street level there is the main entrance of the villa, provided by automatic garage gate. Stairs lead down to the lovely Spanish style patio with a small Gym and Sauna. A well-maintained garden surrounds the whole house. At the lowest level there's all machinery and a big unfinished basement to be converted into an additional living area/bedroom or a selfcontained apartment. There is the security alarm system installed, all the windows have electric roller blinds.