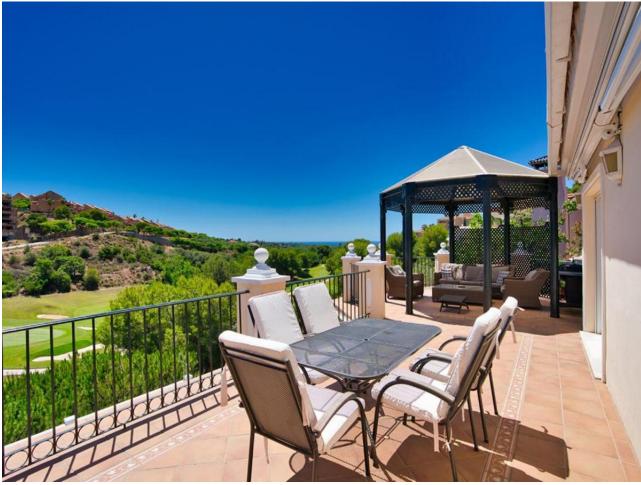

Beautiful frontline golf Villa in Santa María Golf, Elviria. Villa on three levels: On the middle lever there is a large fully fitted kitchen, spacious dining area with the access to the terrace with a corner pergola area from where you can enjoy golf views. On the same level we find a spacious lounge with sitting and dining areas also leading to the terrace. Its extensive open terrace with heated swimming pool has fantastic views to the golf course and to the sea. The master suite with a walk-in wardrobe and large bathroom leads to the pool terrace the same as two other bedrooms ensuite with fitted wardrobes. On the same floor there is another guest bedroom, bathroom and a fully equipped laundry room. On the street level there is the main entrance of the villa, provided by automatic garage gate. Stairs lead down to the lovely Spanish style patio with a small Gym and Sauna. A well-maintained garden surrounds the whole house. At the lowest level there's all machinery and a big unfinished basement to be converted into an additional living area/bedroom or a selfcontained apartment. There is the security alarm system installed, all the windows have electric roller blinds.