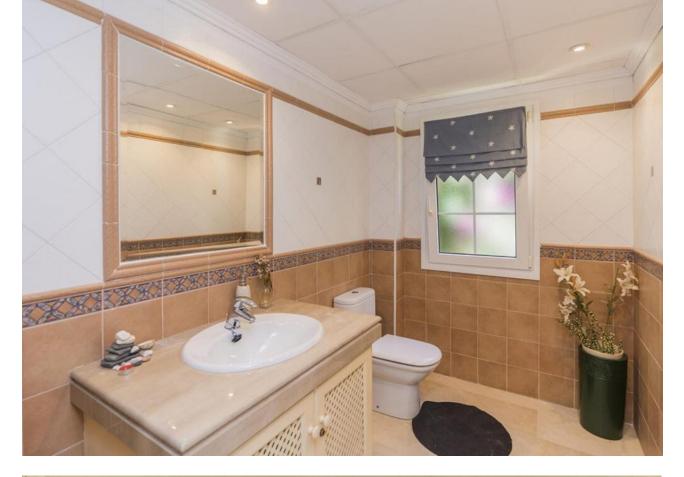

Beautiful frontline golf Villa in Santa María Golf, Elviria. Villa on three levels: On the middle lever there is a large fully fitted kitchen, spacious dining area with the access to the terrace with a corner pergola area from where you can enjoy golf views. On the same level we find a spacious lounge with sitting and dining areas also leading to the terrace. Its extensive open terrace with heated swimming pool has fantastic views to the golf course and to the sea. The master suite with a walk-in wardrobe and large bathroom leads to the pool terrace the same as two other bedrooms ensuite with fitted wardrobes. On the same floor there is another guest bedroom, bathroom and a fully equipped laundry room. On the street level there is the main entrance of the villa, provided by automatic garage gate. Stairs lead down to the lovely Spanish style patio with a small Gym and Sauna. A well-maintained garden surrounds the whole house. At the lowest level there's all machinery and a big unfinished basement to be converted into an additional living area/bedroom or a selfcontained apartment. There is the security alarm system installed, all the windows have electric roller blinds.