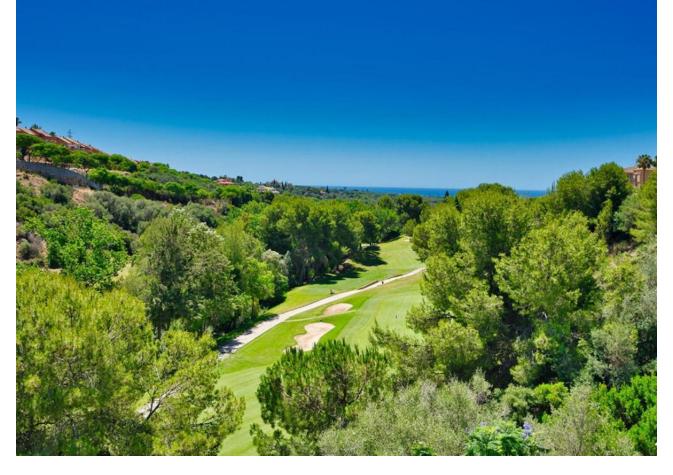

Beautiful frontline golf Villa in Santa María Golf, Elviria. Villa on three levels: On the middle lever there is a large fully fitted kitchen, spacious dining area with the access to the terrace with a corner pergola area from where you can enjoy golf views. On the same level we find a spacious lounge with sitting and dining areas also leading to the terrace. Its extensive open terrace with heated swimming pool has fantastic views to the golf course and to the sea. The master suite with a walk-in wardrobe and large bathroom leads to the pool terrace the same as two other bedrooms ensuite with fitted wardrobes. On the same floor there is another guest bedroom, bathroom and a fully equipped laundry room. On the street level there is the main entrance of the villa, provided by automatic garage gate. Stairs lead down to the lovely Spanish style patio with a small Gym and Sauna. A well-maintained garden surrounds the whole house. At the lowest level there's all machinery and a big unfinished basement to be converted into an additional living area/bedroom or a selfcontained apartment. There is the security alarm system installed, all the windows have electric roller blinds.