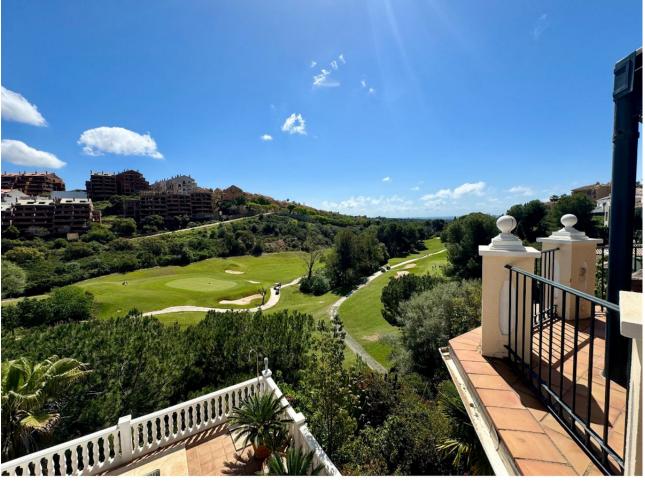

Beautiful frontline golf Villa in Santa María Golf, Elviria. Villa on three levels: On the middle lever there is a large fully fitted kitchen, spacious dining area with the access to the terrace with a corner pergola area from where you can enjoy golf views. On the same level we find a spacious lounge with sitting and dining areas also leading to the terrace. Its extensive open terrace with heated swimming pool has fantastic views to the golf course and to the sea. The master suite with a walk-in wardrobe and large bathroom leads to the pool terrace the same as two other bedrooms ensuite with fitted wardrobes. On the same floor there is another guest bedroom, bathroom and a fully equipped laundry room. On the street level there is the main entrance of the villa, provided by automatic garage gate. Stairs lead down to the lovely Spanish style patio with a small Gym and Sauna. A well-maintained garden surrounds the whole house. At the lowest level there's all machinery and a big unfinished basement to be converted into an additional living area/bedroom or a selfcontained apartment. There is the security alarm system installed, all the windows have electric roller blinds.