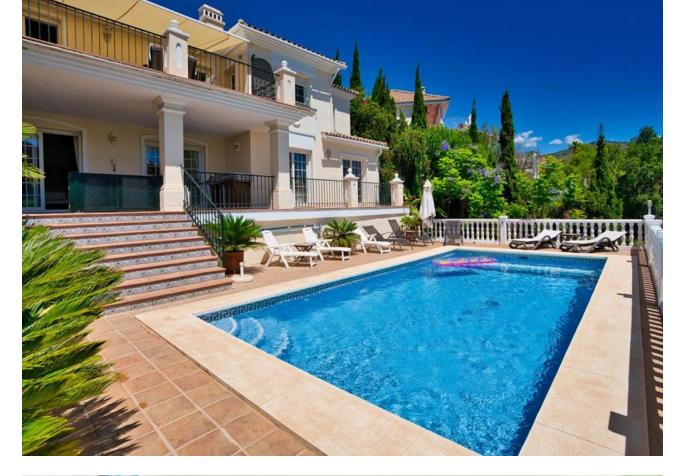

Beautiful frontline golf Villa in Santa María Golf, Elviria. Villa on three levels: On the middle lever there is a large fully fitted kitchen, spacious dining area with the access to the terrace with a corner pergola area from where you can enjoy golf views. On the same level we find a spacious lounge with sitting and dining areas also leading to the terrace. Its extensive open terrace with heated swimming pool has fantastic views to the golf course and to the sea. The master suite with a walk-in wardrobe and large bathroom leads to the pool terrace the same as two other bedrooms ensuite with fitted wardrobes. On the same floor there is another guest bedroom, bathroom and a fully equipped laundry room. On the street level there is the main entrance of the villa, provided by automatic garage gate. Stairs lead down to the lovely Spanish style patio with a small Gym and Sauna. A well-maintained garden surrounds the whole house. At the lowest level there's all machinery and a big unfinished basement to be converted into an additional living area/bedroom or a selfcontained apartment. There is the security alarm system installed, all the windows have electric roller blinds.