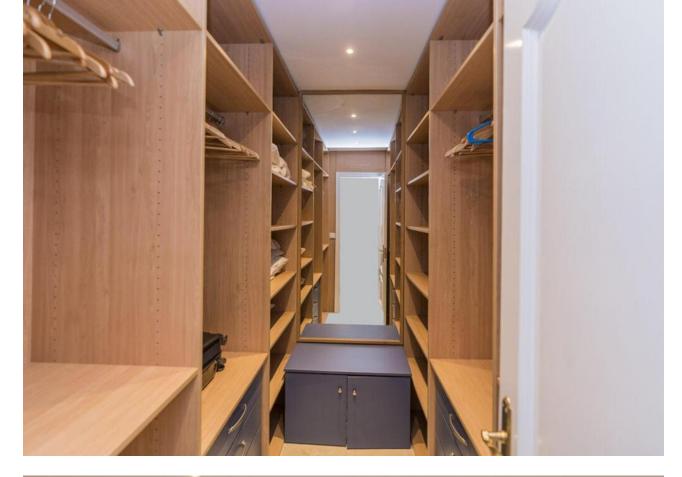

Beautiful frontline golf Villa in Santa María Golf, Elviria. Villa on three levels: On the middle lever there is a large fully fitted kitchen, spacious dining area with the access to the terrace with a corner pergola area from where you can enjoy golf views. On the same level we find a spacious lounge with sitting and dining areas also leading to the terrace. Its extensive open terrace with heated swimming pool has fantastic views to the golf course and to the sea. The master suite with a walk-in wardrobe and large bathroom leads to the pool terrace the same as two other bedrooms ensuite with fitted wardrobes. On the same floor there is another guest bedroom, bathroom and a fully equipped laundry room. On the street level there is the main entrance of the villa, provided by automatic garage gate. Stairs lead down to the lovely Spanish style patio with a small Gym and Sauna. A well-maintained garden surrounds the whole house. At the lowest level there's all machinery and a big unfinished basement to be converted into an additional living area/bedroom or a selfcontained apartment. There is the security alarm system installed, all the windows have electric roller blinds.