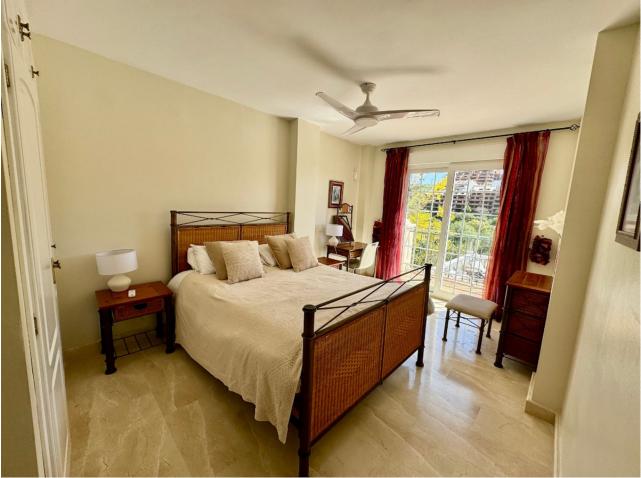

Beautiful frontline golf Villa in Santa María Golf, Elviria. Villa on three levels: On the middle lever there is a large fully fitted kitchen, spacious dining area with the access to the terrace with a corner pergola area from where you can enjoy golf views. On the same level we find a spacious lounge with sitting and dining areas also leading to the terrace. Its extensive open terrace with heated swimming pool has fantastic views to the golf course and to the sea. The master suite with a walk-in wardrobe and large bathroom leads to the pool terrace the same as two other bedrooms ensuite with fitted wardrobes. On the same floor there is another guest bedroom, bathroom and a fully equipped laundry room. On the street level there is the main entrance of the villa, provided by automatic garage gate. Stairs lead down to the lovely Spanish style patio with a small Gym and Sauna. A well-maintained garden surrounds the whole house. At the lowest level there's all machinery and a big unfinished basement to be converted into an additional living area/bedroom or a selfcontained apartment. There is the security alarm system installed, all the windows have electric roller blinds.