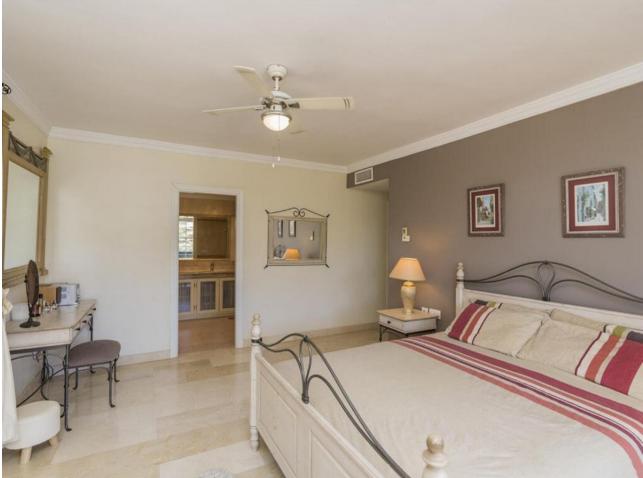

Beautiful frontline golf Villa in Santa María Golf, Elviria. Villa on three levels: On the middle lever there is a large fully fitted kitchen, spacious dining area with the access to the terrace with a corner pergola area from where you can enjoy golf views. On the same level we find a spacious lounge with sitting and dining areas also leading to the terrace. Its extensive open terrace with heated swimming pool has fantastic views to the golf course and to the sea. The master suite with a walk-in wardrobe and large bathroom leads to the pool terrace the same as two other bedrooms ensuite with fitted wardrobes. On the same floor there is another guest bedroom, bathroom and a fully equipped laundry room. On the street level there is the main entrance of the villa, provided by automatic garage gate. Stairs lead down to the lovely Spanish style patio with a small Gym and Sauna. A well-maintained garden surrounds the whole house. At the lowest level there's all machinery and a big unfinished basement to be converted into an additional living area/bedroom or a selfcontained apartment. There is the security alarm system installed, all the windows have electric roller blinds.