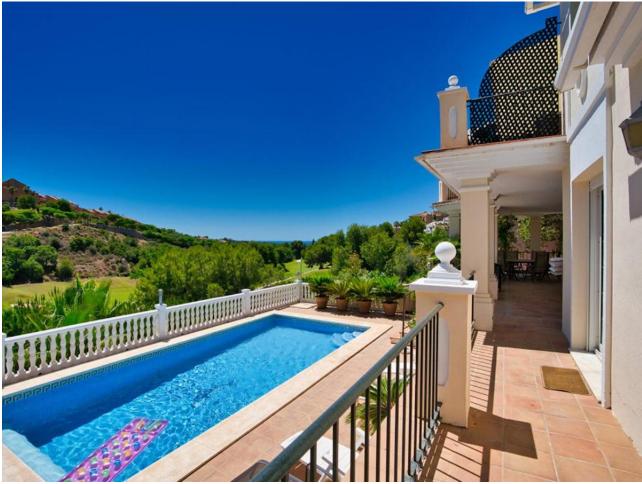

Beautiful frontline golf Villa in Santa María Golf, Elviria. Villa on three levels: On the middle lever there is a large fully fitted kitchen, spacious dining area with the access to the terrace with a corner pergola area from where you can enjoy golf views. On the same level we find a spacious lounge with sitting and dining areas also leading to the terrace. Its extensive open terrace with heated swimming pool has fantastic views to the golf course and to the sea. The master suite with a walk-in wardrobe and large bathroom leads to the pool terrace the same as two other bedrooms ensuite with fitted wardrobes. On the same floor there is another guest bedroom, bathroom and a fully equipped laundry room. On the street level there is the main entrance of the villa, provided by automatic garage gate. Stairs lead down to the lovely Spanish style patio with a small Gym and Sauna. A well-maintained garden surrounds the whole house. At the lowest level there's all machinery and a big unfinished basement to be converted into an additional living area/bedroom or a selfcontained apartment. There is the security alarm system installed, all the windows have electric roller blinds.