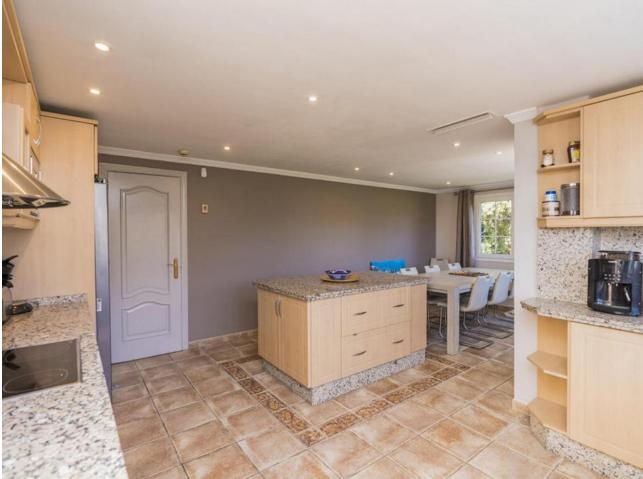

Beautiful frontline golf Villa in Santa María Golf, Elviria. Villa on three levels: On the middle lever there is a large fully fitted kitchen, spacious dining area with the access to the terrace with a corner pergola area from where you can enjoy golf views. On the same level we find a spacious lounge with sitting and dining areas also leading to the terrace. Its extensive open terrace with heated swimming pool has fantastic views to the golf course and to the sea. The master suite with a walk-in wardrobe and large bathroom leads to the pool terrace the same as two other bedrooms ensuite with fitted wardrobes. On the same floor there is another guest bedroom, bathroom and a fully equipped laundry room. On the street level there is the main entrance of the villa, provided by automatic garage gate. Stairs lead down to the lovely Spanish style patio with a small Gym and Sauna. A well-maintained garden surrounds the whole house. At the lowest level there's all machinery and a big unfinished basement to be converted into an additional living area/bedroom or a selfcontained apartment. There is the security alarm system installed, all the windows have electric roller blinds.