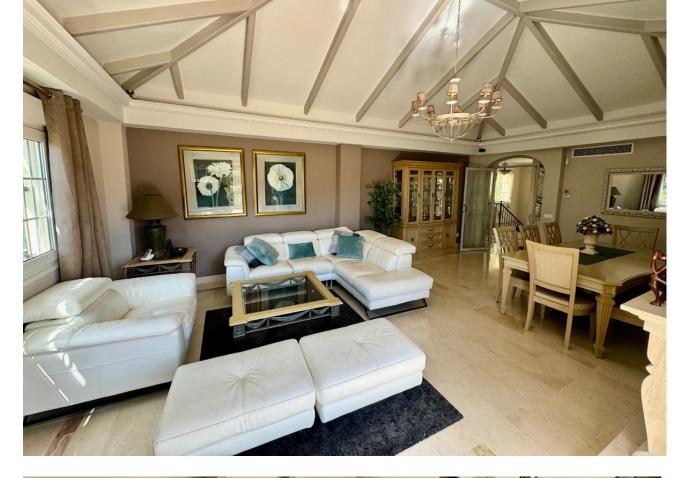

Beautiful frontline golf Villa in Santa María Golf, Elviria. Villa on three levels: On the middle lever there is a large fully fitted kitchen, spacious dining area with the access to the terrace with a corner pergola area from where you can enjoy golf views. On the same level we find a spacious lounge with sitting and dining areas also leading to the terrace. Its extensive open terrace with heated swimming pool has fantastic views to the golf course and to the sea. The master suite with a walk-in wardrobe and large bathroom leads to the pool terrace the same as two other bedrooms ensuite with fitted wardrobes. On the same floor there is another guest bedroom, bathroom and a fully equipped laundry room. On the street level there is the main entrance of the villa, provided by automatic garage gate. Stairs lead down to the lovely Spanish style patio with a small Gym and Sauna. A well-maintained garden surrounds the whole house. At the lowest level there's all machinery and a big unfinished basement to be converted into an additional living area/bedroom or a selfcontained apartment. There is the security alarm system installed, all the windows have electric roller blinds.