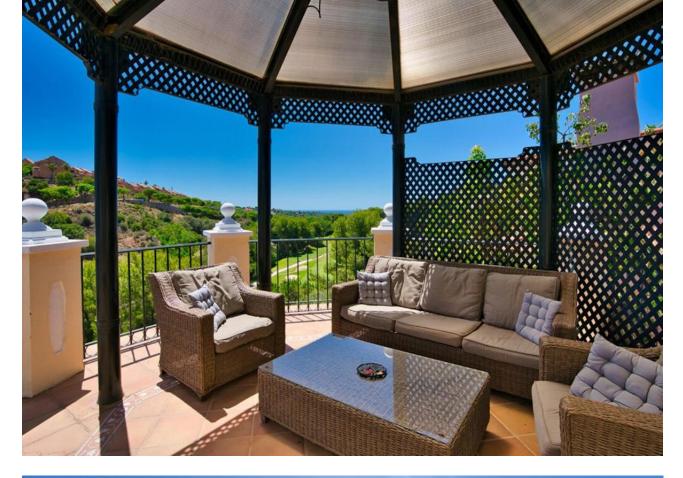

Beautiful frontline golf Villa in Santa María Golf, Elviria. Villa on three levels: On the middle lever there is a large fully fitted kitchen, spacious dining area with the access to the terrace with a corner pergola area from where you can enjoy golf views. On the same level we find a spacious lounge with sitting and dining areas also leading to the terrace. Its extensive open terrace with heated swimming pool has fantastic views to the golf course and to the sea. The master suite with a walk-in wardrobe and large bathroom leads to the pool terrace the same as two other bedrooms ensuite with fitted wardrobes. On the same floor there is another guest bedroom, bathroom and a fully equipped laundry room. On the street level there is the main entrance of the villa, provided by automatic garage gate. Stairs lead down to the lovely Spanish style patio with a small Gym and Sauna. A well-maintained garden surrounds the whole house. At the lowest level there's all machinery and a big unfinished basement to be converted into an additional living area/bedroom or a selfcontained apartment. There is the security alarm system installed, all the windows have electric roller blinds.