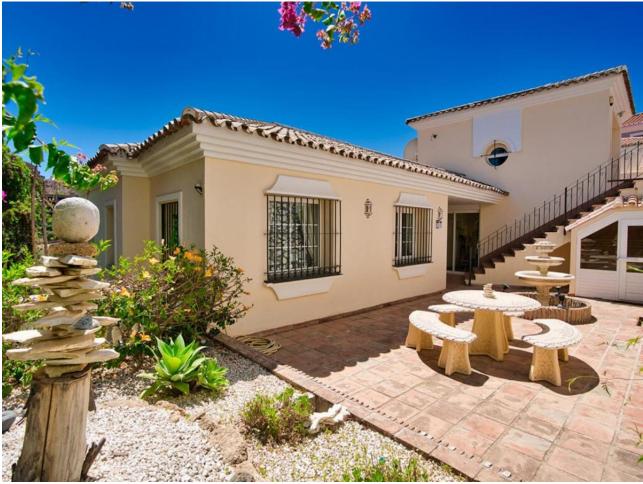

Beautiful frontline golf Villa in Santa María Golf, Elviria. Villa on three levels: On the middle lever there is a large fully fitted kitchen, spacious dining area with the access to the terrace with a corner pergola area from where you can enjoy golf views. On the same level we find a spacious lounge with sitting and dining areas also leading to the terrace. Its extensive open terrace with heated swimming pool has fantastic views to the golf course and to the sea. The master suite with a walk-in wardrobe and large bathroom leads to the pool terrace the same as two other bedrooms ensuite with fitted wardrobes. On the same floor there is another guest bedroom, bathroom and a fully equipped laundry room. On the street level there is the main entrance of the villa, provided by automatic garage gate. Stairs lead down to the lovely Spanish style patio with a small Gym and Sauna. A well-maintained garden surrounds the whole house. At the lowest level there's all machinery and a big unfinished basement to be converted into an additional living area/bedroom or a selfcontained apartment. There is the security alarm system installed, all the windows have electric roller blinds.