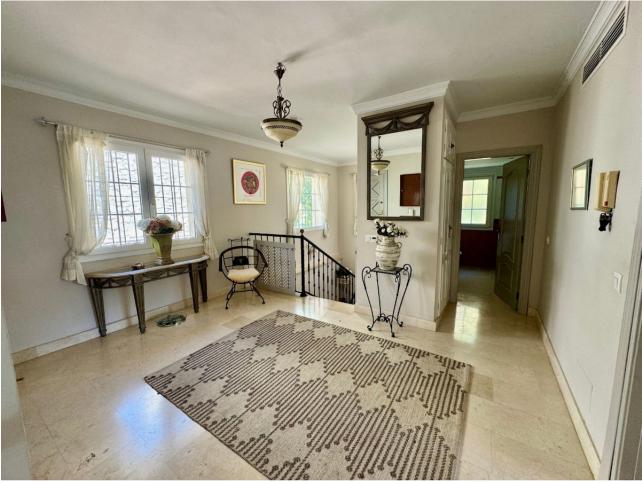

Beautiful frontline golf Villa in Santa María Golf, Elviria. Villa on three levels: On the middle lever there is a large fully fitted kitchen, spacious dining area with the access to the terrace with a corner pergola area from where you can enjoy golf views. On the same level we find a spacious lounge with sitting and dining areas also leading to the terrace. Its extensive open terrace with heated swimming pool has fantastic views to the golf course and to the sea. The master suite with a walk-in wardrobe and large bathroom leads to the pool terrace the same as two other bedrooms ensuite with fitted wardrobes. On the same floor there is another guest bedroom, bathroom and a fully equipped laundry room. On the street level there is the main entrance of the villa, provided by automatic garage gate. Stairs lead down to the lovely Spanish style patio with a small Gym and Sauna. A well-maintained garden surrounds the whole house. At the lowest level there's all machinery and a big unfinished basement to be converted into an additional living area/bedroom or a selfcontained apartment. There is the security alarm system installed, all the windows have electric roller blinds.