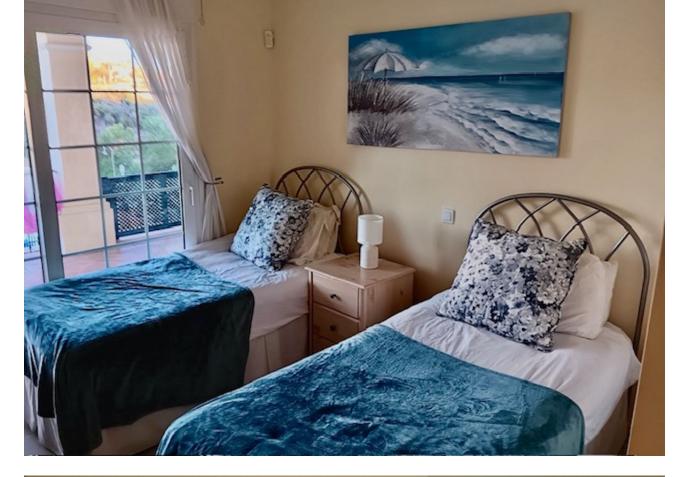

Beautiful frontline golf Villa in Santa María Golf, Elviria. Villa on three levels: On the middle lever there is a large fully fitted kitchen, spacious dining area with the access to the terrace with a corner pergola area from where you can enjoy golf views. On the same level we find a spacious lounge with sitting and dining areas also leading to the terrace. Its extensive open terrace with heated swimming pool has fantastic views to the golf course and to the sea. The master suite with a walk-in wardrobe and large bathroom leads to the pool terrace the same as two other bedrooms ensuite with fitted wardrobes. On the same floor there is another guest bedroom, bathroom and a fully equipped laundry room. On the street level there is the main entrance of the villa, provided by automatic garage gate. Stairs lead down to the lovely Spanish style patio with a small Gym and Sauna. A well-maintained garden surrounds the whole house. At the lowest level there's all machinery and a big unfinished basement to be converted into an additional living area/bedroom or a selfcontained apartment. There is the security alarm system installed, all the windows have electric roller blinds.