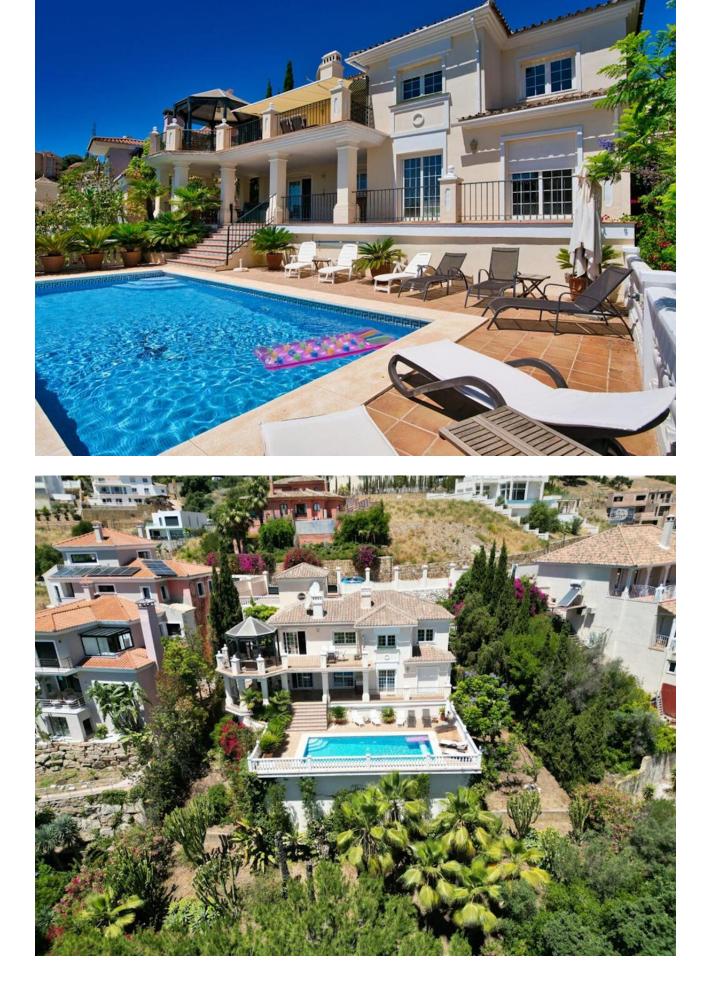

Beautiful frontline golf Villa in Santa María Golf, Elviria. Villa on three levels: On the middle lever there is a large fully fitted kitchen, spacious dining area with the access to the terrace with a corner pergola area from where you can enjoy golf views. On the same level we find a spacious lounge with sitting and dining areas also leading to the terrace. Its extensive open terrace with heated swimming pool has fantastic views to the golf course and to the sea. The master suite with a walk-in wardrobe and large bathroom leads to the pool terrace the same as two other bedrooms ensuite with fitted wardrobes. On the same floor there is another guest bedroom, bathroom and a fully equipped laundry room. On the street level there is the main entrance of the villa, provided by automatic garage gate. Stairs lead down to the lovely Spanish style patio with a small Gym and Sauna. A well-maintained garden surrounds the whole house. At the lowest level there's all machinery and a big unfinished basement to be converted into an additional living area/bedroom or a selfcontained apartment. There is the security alarm system installed, all the windows have electric roller blinds.