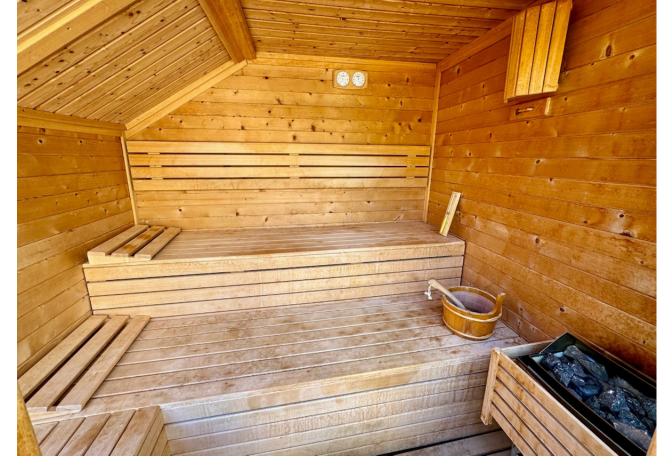

Beautiful frontline golf Villa in Santa María Golf, Elviria. Villa on three levels: On the middle lever there is a large fully fitted kitchen, spacious dining area with the access to the terrace with a corner pergola area from where you can enjoy golf views. On the same level we find a spacious lounge with sitting and dining areas also leading to the terrace. Its extensive open terrace with heated swimming pool has fantastic views to the golf course and to the sea. The master suite with a walk-in wardrobe and large bathroom leads to the pool terrace the same as two other bedrooms ensuite with fitted wardrobes. On the same floor there is another guest bedroom, bathroom and a fully equipped laundry room. On the street level there is the main entrance of the villa, provided by automatic garage gate. Stairs lead down to the lovely Spanish style patio with a small Gym and Sauna. A well-maintained garden surrounds the whole house. At the lowest level there's all machinery and a big unfinished basement to be converted into an additional living area/bedroom or a selfcontained apartment. There is the security alarm system installed, all the windows have electric roller blinds.