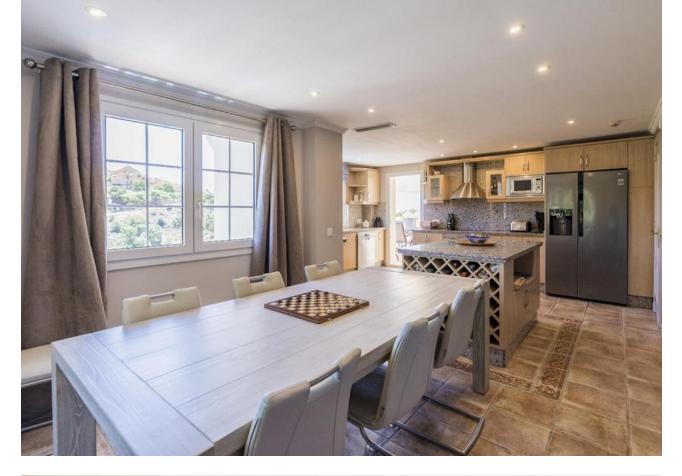

Beautiful frontline golf Villa in Santa María Golf, Elviria. Villa on three levels: On the middle lever there is a large fully fitted kitchen, spacious dining area with the access to the terrace with a corner pergola area from where you can enjoy golf views. On the same level we find a spacious lounge with sitting and dining areas also leading to the terrace. Its extensive open terrace with heated swimming pool has fantastic views to the golf course and to the sea. The master suite with a walk-in wardrobe and large bathroom leads to the pool terrace the same as two other bedrooms ensuite with fitted wardrobes. On the same floor there is another guest bedroom, bathroom and a fully equipped laundry room. On the street level there is the main entrance of the villa, provided by automatic garage gate. Stairs lead down to the lovely Spanish style patio with a small Gym and Sauna. A well-maintained garden surrounds the whole house. At the lowest level there's all machinery and a big unfinished basement to be converted into an additional living area/bedroom or a selfcontained apartment. There is the security alarm system installed, all the windows have electric roller blinds.