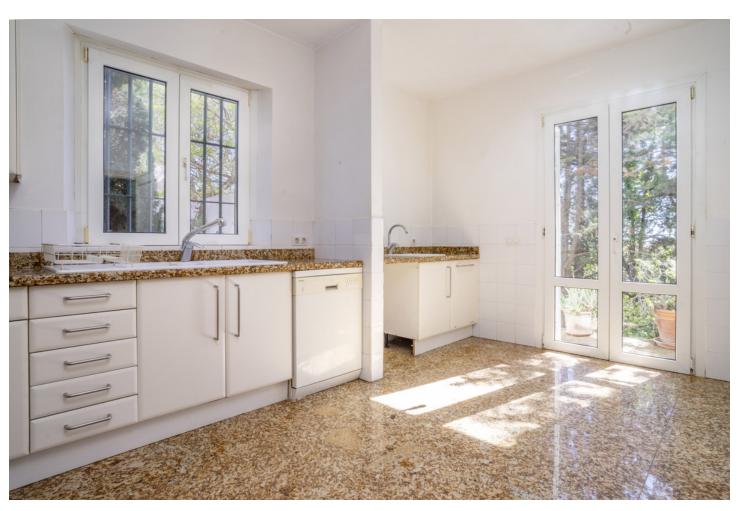

## Sales - House - New Golden Mile 2.200.000€

New Golden Mile House

6

5

451 m2

7091 m2

This magnificent villa is located on the outskirts of Estepona, in the exclusive area of Nueva Milla de Oro. With a privileged location, just a few minutes from the town centre, this property is situated in a quiet and well communicated area. With a plot of more than 7000 m2, this impressive villa offers ample space to enjoy the outdoors. The manicured garden surrounds the property, creating an oasis of tranquillity. There is also a large swimming pool, perfect for cooling off on hot summer days. The main house has more than 450 m2 of constructed area, distributed over three floors and a basement. With an elegant and sophisticated design, every detail has been carefully thought out to offer maximum comfort and luxury. The ample interior spaces include a spacious living room of 100 m2, perfect for family or social gatherings. The villa also has a small guest house, ideal for entertaining family or friends. In addition, there is ample and spacious covered parking for more than four cars, offering comfort and security. The location of this property is unbeatable. Nearby there are supermarkets, schools, golf courses, sports and shopping areas. Furthermore, less than 10 kilometres away is the prestigious international school Atalaya Bilingual School. The New Golden Mile of Estepona East is known for its guiet and exclusive atmosphere. Surrounded by nature and with beautiful sea views, it is the perfect place for those looking for a relaxed life but with all amenities within easy reach. In addition, Estepona offers a wide range of cultural and leisure activities, with numerous restaurants, shops and activities for the whole family. Detached Chalet in Cortijo Reinoso of 451 m2 on a plot of 7.091 m2 distributed in 3 floors. It has 5 bedrooms, 5 bathrooms, 1 living room, 1 kitchen, South facing. DISTRIBUTION: BASEMENT: Bedroom, cellar, storeroom, staircase. GROUND FLOOR: Living room, library, bedroom, bathroom, garden, swimming pool. FIRST FLOOR: Entrance hall, hallway, bedroom, bathroom, kitchen, dining room, staircase SECOND FLOOR: Bedroom, balcony, bathroom, staircase CHARACTERISTICS: Interior carpentry: wood Exterior carpentry: double glazing Heating: central Swimming pool