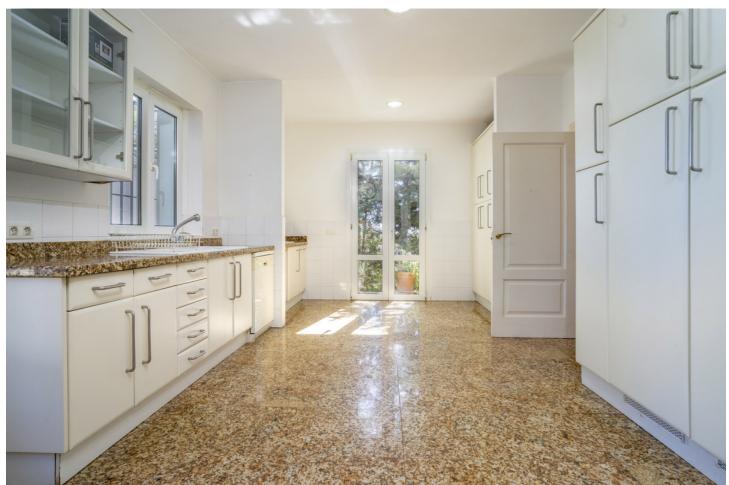

## Sales - House - New Golden Mile 2.200.000€

New Golden Mile House

6

5

451 m2

7091 m2

This magnificent villa is located on the outskirts of Estepona, in the exclusive area of Nueva Milla de Oro. With a privileged location, just a few minutes from the town centre, this property is situated in a quiet and well communicated area. With a plot of more than 7000 m2, this impressive villa offers ample space to enjoy the outdoors. The manicured garden surrounds the property, creating an oasis of tranquillity. There is also a large swimming pool, perfect for cooling off on hot summer days. The main house has more than 450 m2 of constructed area, distributed over three floors and a basement. With an elegant and sophisticated design, every detail has been carefully thought out to offer maximum comfort and luxury. The ample interior spaces include a spacious living room of 100 m2, perfect for family or social gatherings. The villa also has a small guest house, ideal for entertaining family or friends. In addition, there is ample and spacious covered parking for more than four cars, offering comfort and security. The location of this property is unbeatable. Nearby there are supermarkets, schools, golf courses, sports and shopping areas. Furthermore, less than 10 kilometres away is the prestigious international school Atalaya Bilingual School. The New Golden Mile of Estepona East is known for its guiet and exclusive atmosphere. Surrounded by nature and with beautiful sea views, it is the perfect place for those looking for a relaxed life but with all amenities within easy reach. In addition, Estepona offers a wide range of cultural and leisure activities, with numerous restaurants, shops and activities for the whole family. Detached Chalet in Cortijo Reinoso of 451 m2 on a plot of 7.091 m2 distributed in 3 floors. It has 5 bedrooms, 5 bathrooms, 1 living room, 1 kitchen, South facing. DISTRIBUTION: BASEMENT: Bedroom, cellar, storeroom, staircase. GROUND FLOOR: Living room, library, bedroom, bathroom, garden, swimming pool. FIRST FLOOR: Entrance hall, hallway, bedroom, bathroom, kitchen, dining room, staircase SECOND FLOOR: Bedroom, balcony, bathroom, staircase CHARACTERISTICS: Interior carpentry: wood Exterior carpentry: double glazing Heating: central Swimming pool