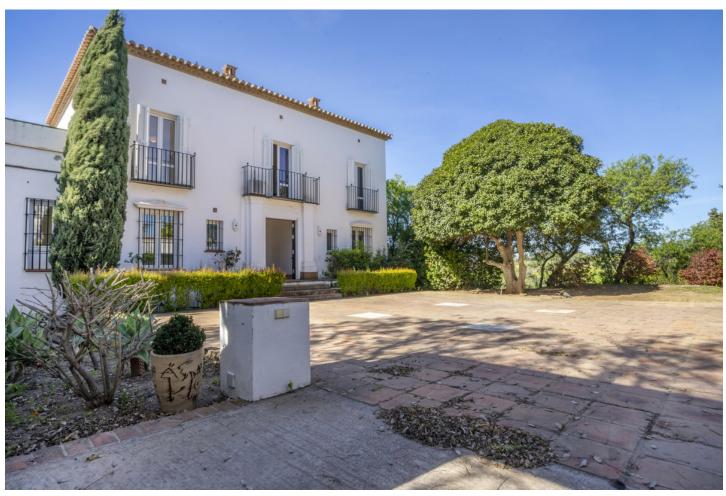

## Sales - House - New Golden Mile 2.200.000€

New Golden Mile House

6

5

451 m2

7091 m2

This magnificent villa is located on the outskirts of Estepona, in the exclusive area of Nueva Milla de Oro. With a privileged location, just a few minutes from the town centre, this property is situated in a quiet and well communicated area. With a plot of more than 7000 m2, this impressive villa offers ample space to enjoy the outdoors. The manicured garden surrounds the property, creating an oasis of tranquillity. There is also a large swimming pool, perfect for cooling off on hot summer days. The main house has more than 450 m2 of constructed area, distributed over three floors and a basement. With an elegant and sophisticated design, every detail has been carefully thought out to offer maximum comfort and luxury. The ample interior spaces include a spacious living room of 100 m2, perfect for family or social gatherings. The villa also has a small guest house, ideal for entertaining family or friends. In addition, there is ample and spacious covered parking for more than four cars, offering comfort and security. The location of this property is unbeatable. Nearby there are supermarkets, schools, golf courses, sports and shopping areas. Furthermore, less than 10 kilometres away is the prestigious international school Atalaya Bilingual School. The New Golden Mile of Estepona East is known for its guiet and exclusive atmosphere. Surrounded by nature and with beautiful sea views, it is the perfect place for those looking for a relaxed life but with all amenities within easy reach. In addition, Estepona offers a wide range of cultural and leisure activities, with numerous restaurants, shops and activities for the whole family. Detached Chalet in Cortijo Reinoso of 451 m2 on a plot of 7.091 m2 distributed in 3 floors. It has 5 bedrooms, 5 bathrooms, 1 living room, 1 kitchen, South facing. DISTRIBUTION: BASEMENT: Bedroom, cellar, storeroom, staircase. GROUND FLOOR: Living room, library, bedroom, bathroom, garden, swimming pool. FIRST FLOOR: Entrance hall, hallway, bedroom, bathroom, kitchen, dining room, staircase SECOND FLOOR: Bedroom, balcony, bathroom, staircase CHARACTERISTICS: Interior carpentry: wood Exterior carpentry: double glazing Heating: central Swimming pool