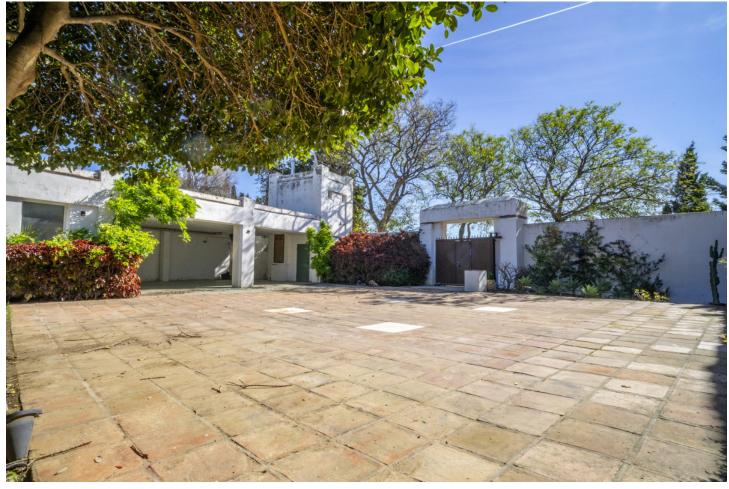

## Sales - House - New Golden Mile 2.200.000€

New Golden Mile House

6

5

451 m2

7091 m2

This magnificent villa is located on the outskirts of Estepona, in the exclusive area of Nueva Milla de Oro. With a privileged location, just a few minutes from the town centre, this property is situated in a quiet and well communicated area. With a plot of more than 7000 m2, this impressive villa offers ample space to enjoy the outdoors. The manicured garden surrounds the property, creating an oasis of tranquillity. There is also a large swimming pool, perfect for cooling off on hot summer days. The main house has more than 450 m2 of constructed area, distributed over three floors and a basement. With an elegant and sophisticated design, every detail has been carefully thought out to offer maximum comfort and luxury. The ample interior spaces include a spacious living room of 100 m2, perfect for family or social gatherings. The villa also has a small guest house, ideal for entertaining family or friends. In addition, there is ample and spacious covered parking for more than four cars, offering comfort and security. The location of this property is unbeatable. Nearby there are supermarkets, schools, golf courses, sports and shopping areas. Furthermore, less than 10 kilometres away is the prestigious international school Atalaya Bilingual School. The New Golden Mile of Estepona East is known for its guiet and exclusive atmosphere. Surrounded by nature and with beautiful sea views, it is the perfect place for those looking for a relaxed life but with all amenities within easy reach. In addition, Estepona offers a wide range of cultural and leisure activities, with numerous restaurants, shops and activities for the whole family. Detached Chalet in Cortijo Reinoso of 451 m2 on a plot of 7.091 m2 distributed in 3 floors. It has 5 bedrooms, 5 bathrooms, 1 living room, 1 kitchen, South facing. DISTRIBUTION: BASEMENT: Bedroom, cellar, storeroom, staircase. GROUND FLOOR: Living room, library, bedroom, bathroom, garden, swimming pool. FIRST FLOOR: Entrance hall, hallway, bedroom, bathroom, kitchen, dining room, staircase SECOND FLOOR: Bedroom, balcony, bathroom, staircase CHARACTERISTICS: Interior carpentry: wood Exterior carpentry: double glazing Heating: central Swimming pool