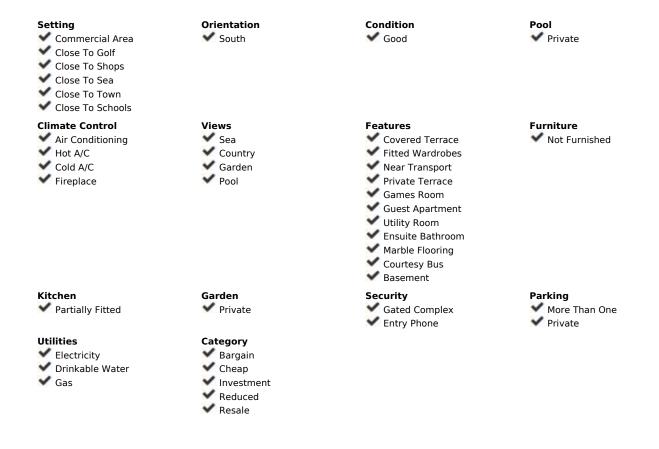

## Sales - House - New Golden Mile 2.200.000€

New Golden Mile House

6

5

451 m2

7091 m2

This magnificent villa is located on the outskirts of Estepona, in the exclusive area of Nueva Milla de Oro. With a privileged location, just a few minutes from the town centre, this property is situated in a quiet and well communicated area. With a plot of more than 7000 m2, this impressive villa offers ample space to enjoy the outdoors. The manicured garden surrounds the property, creating an oasis of tranquillity. There is also a large swimming pool, perfect for cooling off on hot summer days. The main house has more than 450 m2 of constructed area, distributed over three floors and a basement. With an elegant and sophisticated design, every detail has been carefully thought out to offer maximum comfort and luxury. The ample interior spaces include a spacious living room of 100 m2, perfect for family or social gatherings. The villa also has a small guest house, ideal for entertaining family or friends. In addition, there is ample and spacious covered parking for more than four cars, offering comfort and security. The location of this property is unbeatable. Nearby there are supermarkets, schools, golf courses, sports and shopping areas. Furthermore, less than 10 kilometres away is the prestigious international school Atalaya Bilingual School. The New Golden Mile of Estepona East is known for its guiet and exclusive atmosphere. Surrounded by nature and with beautiful sea views, it is the perfect place for those looking for a relaxed life but with all amenities within easy reach. In addition, Estepona offers a wide range of cultural and leisure activities, with numerous restaurants, shops and activities for the whole family. Detached Chalet in Cortijo Reinoso of 451 m2 on a plot of 7.091 m2 distributed in 3 floors. It has 5 bedrooms, 5 bathrooms, 1 living room, 1 kitchen, South facing. DISTRIBUTION: BASEMENT: Bedroom, cellar, storeroom, staircase. GROUND FLOOR: Living room, library, bedroom, bathroom, garden, swimming pool. FIRST FLOOR: Entrance hall, hallway, bedroom, bathroom, kitchen, dining room, staircase SECOND FLOOR: Bedroom, balcony, bathroom, staircase CHARACTERISTICS: Interior carpentry: wood Exterior carpentry: double glazing Heating: central Swimming pool