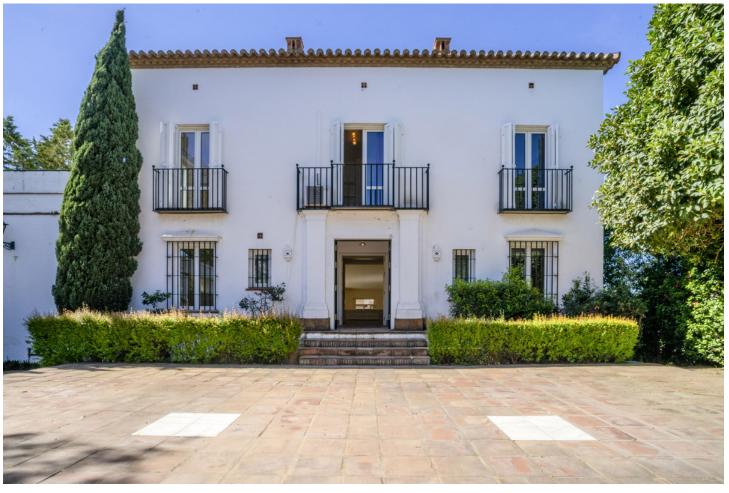

## Sales - House - New Golden Mile 2.200.000€

New Golden Mile House

6

5

451 m2

7091 m2

This magnificent villa is located on the outskirts of Estepona, in the exclusive area of Nueva Milla de Oro. With a privileged location, just a few minutes from the town centre, this property is situated in a quiet and well communicated area. With a plot of more than 7000 m2, this impressive villa offers ample space to enjoy the outdoors. The manicured garden surrounds the property, creating an oasis of tranquillity. There is also a large swimming pool, perfect for cooling off on hot summer days. The main house has more than 450 m2 of constructed area, distributed over three floors and a basement. With an elegant and sophisticated design, every detail has been carefully thought out to offer maximum comfort and luxury. The ample interior spaces include a spacious living room of 100 m2, perfect for family or social gatherings. The villa also has a small guest house, ideal for entertaining family or friends. In addition, there is ample and spacious covered parking for more than four cars, offering comfort and security. The location of this property is unbeatable. Nearby there are supermarkets, schools, golf courses, sports and shopping areas. Furthermore, less than 10 kilometres away is the prestigious international school Atalaya Bilingual School. The New Golden Mile of Estepona East is known for its guiet and exclusive atmosphere. Surrounded by nature and with beautiful sea views, it is the perfect place for those looking for a relaxed life but with all amenities within easy reach. In addition, Estepona offers a wide range of cultural and leisure activities, with numerous restaurants, shops and activities for the whole family. Detached Chalet in Cortijo Reinoso of 451 m2 on a plot of 7.091 m2 distributed in 3 floors. It has 5 bedrooms, 5 bathrooms, 1 living room, 1 kitchen, South facing. DISTRIBUTION: BASEMENT: Bedroom, cellar, storeroom, staircase. GROUND FLOOR: Living room, library, bedroom, bathroom, garden, swimming pool. FIRST FLOOR: Entrance hall, hallway, bedroom, bathroom, kitchen, dining room, staircase SECOND FLOOR: Bedroom, balcony, bathroom, staircase CHARACTERISTICS: Interior carpentry: wood Exterior carpentry: double glazing Heating: central Swimming pool