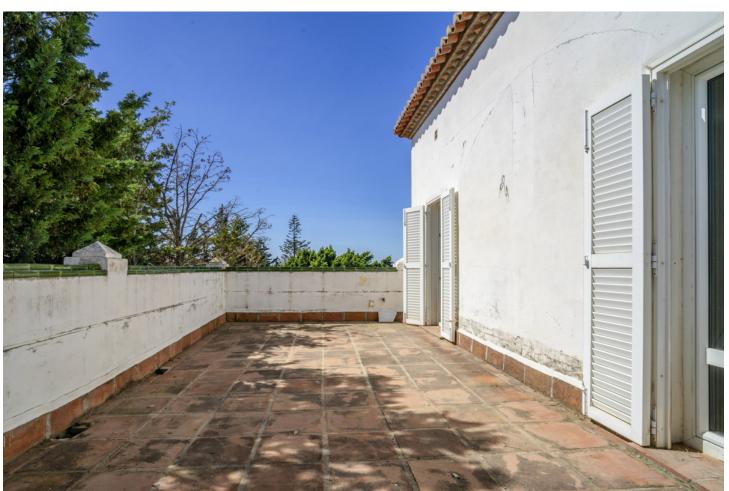

## Sales - House - New Golden Mile 2.200.000€

New Golden Mile House

6

5

451 m2

7091 m2

This magnificent villa is located on the outskirts of Estepona, in the exclusive area of Nueva Milla de Oro. With a privileged location, just a few minutes from the town centre, this property is situated in a quiet and well communicated area. With a plot of more than 7000 m2, this impressive villa offers ample space to enjoy the outdoors. The manicured garden surrounds the property, creating an oasis of tranquillity. There is also a large swimming pool, perfect for cooling off on hot summer days. The main house has more than 450 m2 of constructed area, distributed over three floors and a basement. With an elegant and sophisticated design, every detail has been carefully thought out to offer maximum comfort and luxury. The ample interior spaces include a spacious living room of 100 m2, perfect for family or social gatherings. The villa also has a small guest house, ideal for entertaining family or friends. In addition, there is ample and spacious covered parking for more than four cars, offering comfort and security. The location of this property is unbeatable. Nearby there are supermarkets, schools, golf courses, sports and shopping areas. Furthermore, less than 10 kilometres away is the prestigious international school Atalaya Bilingual School. The New Golden Mile of Estepona East is known for its guiet and exclusive atmosphere. Surrounded by nature and with beautiful sea views, it is the perfect place for those looking for a relaxed life but with all amenities within easy reach. In addition, Estepona offers a wide range of cultural and leisure activities, with numerous restaurants, shops and activities for the whole family. Detached Chalet in Cortijo Reinoso of 451 m2 on a plot of 7.091 m2 distributed in 3 floors. It has 5 bedrooms, 5 bathrooms, 1 living room, 1 kitchen, South facing. DISTRIBUTION: BASEMENT: Bedroom, cellar, storeroom, staircase. GROUND FLOOR: Living room, library, bedroom, bathroom, garden, swimming pool. FIRST FLOOR: Entrance hall, hallway, bedroom, bathroom, kitchen, dining room, staircase SECOND FLOOR: Bedroom, balcony, bathroom, staircase CHARACTERISTICS: Interior carpentry: wood Exterior carpentry: double glazing Heating: central Swimming pool