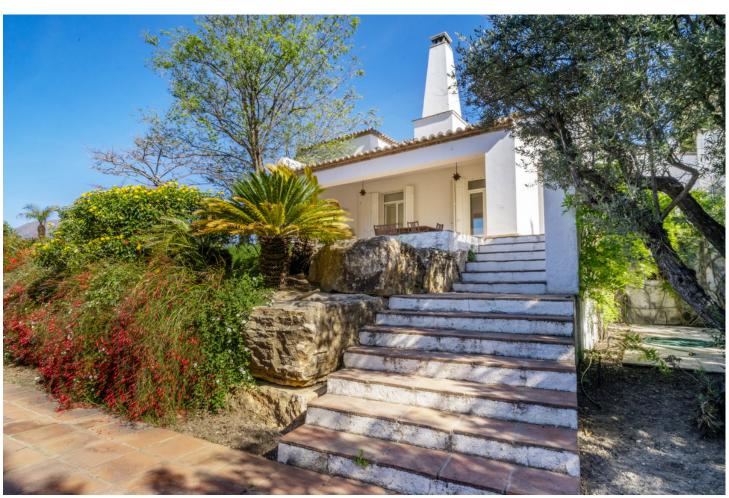

## Sales - House - New Golden Mile 2.200.000€

New Golden Mile House

6

5

451 m2

7091 m2

This magnificent villa is located on the outskirts of Estepona, in the exclusive area of Nueva Milla de Oro. With a privileged location, just a few minutes from the town centre, this property is situated in a quiet and well communicated area. With a plot of more than 7000 m2, this impressive villa offers ample space to enjoy the outdoors. The manicured garden surrounds the property, creating an oasis of tranquillity. There is also a large swimming pool, perfect for cooling off on hot summer days. The main house has more than 450 m2 of constructed area, distributed over three floors and a basement. With an elegant and sophisticated design, every detail has been carefully thought out to offer maximum comfort and luxury. The ample interior spaces include a spacious living room of 100 m2, perfect for family or social gatherings. The villa also has a small guest house, ideal for entertaining family or friends. In addition, there is ample and spacious covered parking for more than four cars, offering comfort and security. The location of this property is unbeatable. Nearby there are supermarkets, schools, golf courses, sports and shopping areas. Furthermore, less than 10 kilometres away is the prestigious international school Atalaya Bilingual School. The New Golden Mile of Estepona East is known for its guiet and exclusive atmosphere. Surrounded by nature and with beautiful sea views, it is the perfect place for those looking for a relaxed life but with all amenities within easy reach. In addition, Estepona offers a wide range of cultural and leisure activities, with numerous restaurants, shops and activities for the whole family. Detached Chalet in Cortijo Reinoso of 451 m2 on a plot of 7.091 m2 distributed in 3 floors. It has 5 bedrooms, 5 bathrooms, 1 living room, 1 kitchen, South facing. DISTRIBUTION: BASEMENT: Bedroom, cellar, storeroom, staircase. GROUND FLOOR: Living room, library, bedroom, bathroom, garden, swimming pool. FIRST FLOOR: Entrance hall, hallway, bedroom, bathroom, kitchen, dining room, staircase SECOND FLOOR: Bedroom, balcony, bathroom, staircase CHARACTERISTICS: Interior carpentry: wood Exterior carpentry: double glazing Heating: central Swimming pool