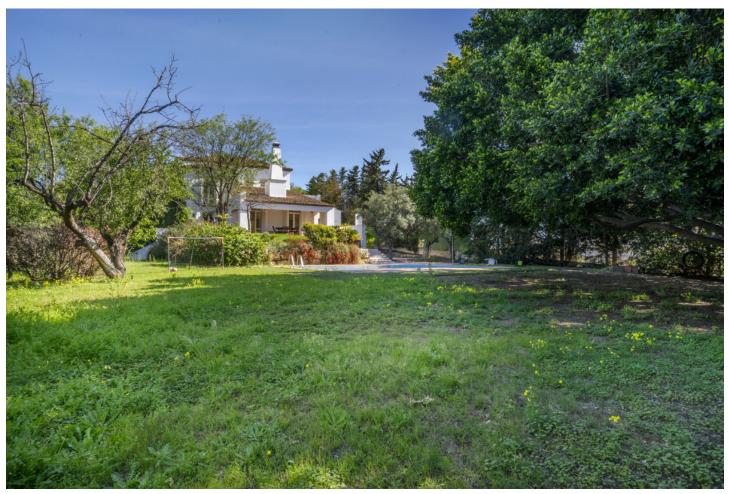

## Sales - House - New Golden Mile 2.200.000€

New Golden Mile House

6

5

451 m2

7091 m2

This magnificent villa is located on the outskirts of Estepona, in the exclusive area of Nueva Milla de Oro. With a privileged location, just a few minutes from the town centre, this property is situated in a quiet and well communicated area. With a plot of more than 7000 m2, this impressive villa offers ample space to enjoy the outdoors. The manicured garden surrounds the property, creating an oasis of tranquillity. There is also a large swimming pool, perfect for cooling off on hot summer days. The main house has more than 450 m2 of constructed area, distributed over three floors and a basement. With an elegant and sophisticated design, every detail has been carefully thought out to offer maximum comfort and luxury. The ample interior spaces include a spacious living room of 100 m2, perfect for family or social gatherings. The villa also has a small guest house, ideal for entertaining family or friends. In addition, there is ample and spacious covered parking for more than four cars, offering comfort and security. The location of this property is unbeatable. Nearby there are supermarkets, schools, golf courses, sports and shopping areas. Furthermore, less than 10 kilometres away is the prestigious international school Atalaya Bilingual School. The New Golden Mile of Estepona East is known for its guiet and exclusive atmosphere. Surrounded by nature and with beautiful sea views, it is the perfect place for those looking for a relaxed life but with all amenities within easy reach. In addition, Estepona offers a wide range of cultural and leisure activities, with numerous restaurants, shops and activities for the whole family. Detached Chalet in Cortijo Reinoso of 451 m2 on a plot of 7.091 m2 distributed in 3 floors. It has 5 bedrooms, 5 bathrooms, 1 living room, 1 kitchen, South facing. DISTRIBUTION: BASEMENT: Bedroom, cellar, storeroom, staircase. GROUND FLOOR: Living room, library, bedroom, bathroom, garden, swimming pool. FIRST FLOOR: Entrance hall, hallway, bedroom, bathroom, kitchen, dining room, staircase SECOND FLOOR: Bedroom, balcony, bathroom, staircase CHARACTERISTICS: Interior carpentry: wood Exterior carpentry: double glazing Heating: central Swimming pool