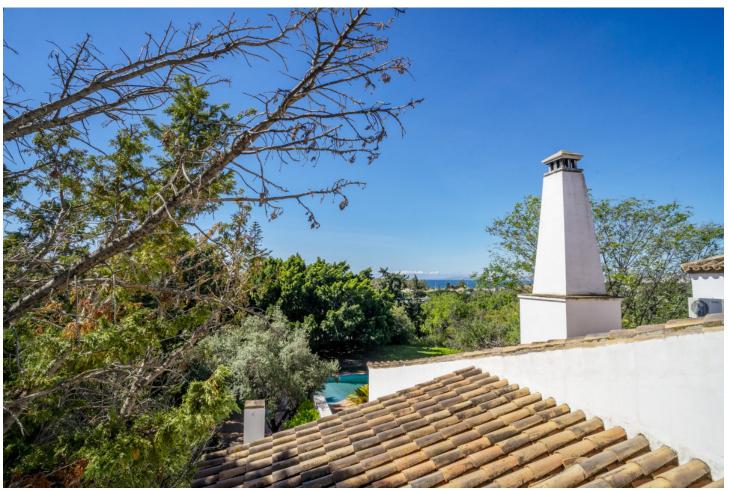

## Sales - House - New Golden Mile 2.200.000€

New Golden Mile House

6

5

451 m2

7091 m2

This magnificent villa is located on the outskirts of Estepona, in the exclusive area of Nueva Milla de Oro. With a privileged location, just a few minutes from the town centre, this property is situated in a quiet and well communicated area. With a plot of more than 7000 m2, this impressive villa offers ample space to enjoy the outdoors. The manicured garden surrounds the property, creating an oasis of tranquillity. There is also a large swimming pool, perfect for cooling off on hot summer days. The main house has more than 450 m2 of constructed area, distributed over three floors and a basement. With an elegant and sophisticated design, every detail has been carefully thought out to offer maximum comfort and luxury. The ample interior spaces include a spacious living room of 100 m2, perfect for family or social gatherings. The villa also has a small guest house, ideal for entertaining family or friends. In addition, there is ample and spacious covered parking for more than four cars, offering comfort and security. The location of this property is unbeatable. Nearby there are supermarkets, schools, golf courses, sports and shopping areas. Furthermore, less than 10 kilometres away is the prestigious international school Atalaya Bilingual School. The New Golden Mile of Estepona East is known for its guiet and exclusive atmosphere. Surrounded by nature and with beautiful sea views, it is the perfect place for those looking for a relaxed life but with all amenities within easy reach. In addition, Estepona offers a wide range of cultural and leisure activities, with numerous restaurants, shops and activities for the whole family. Detached Chalet in Cortijo Reinoso of 451 m2 on a plot of 7.091 m2 distributed in 3 floors. It has 5 bedrooms, 5 bathrooms, 1 living room, 1 kitchen, South facing. DISTRIBUTION: BASEMENT: Bedroom, cellar, storeroom, staircase. GROUND FLOOR: Living room, library, bedroom, bathroom, garden, swimming pool. FIRST FLOOR: Entrance hall, hallway, bedroom, bathroom, kitchen, dining room, staircase SECOND FLOOR: Bedroom, balcony, bathroom, staircase CHARACTERISTICS: Interior carpentry: wood Exterior carpentry: double glazing Heating: central Swimming pool