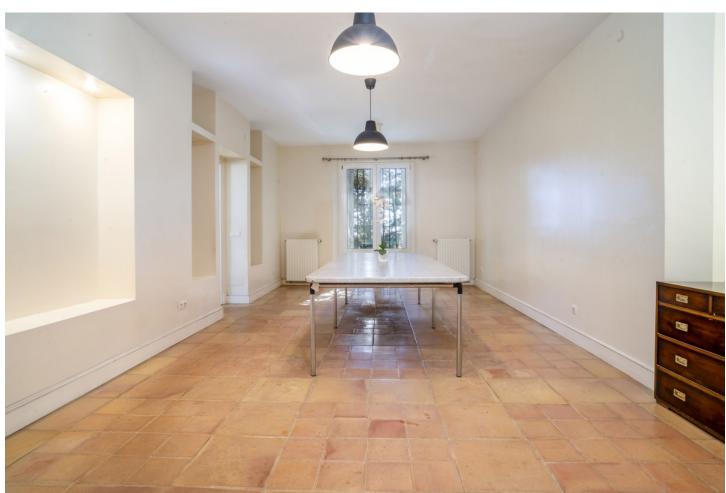

## Sales - House - New Golden Mile 2.200.000€

New Golden Mile House

6

5

451 m2

7091 m2

This magnificent villa is located on the outskirts of Estepona, in the exclusive area of Nueva Milla de Oro. With a privileged location, just a few minutes from the town centre, this property is situated in a quiet and well communicated area. With a plot of more than 7000 m2, this impressive villa offers ample space to enjoy the outdoors. The manicured garden surrounds the property, creating an oasis of tranquillity. There is also a large swimming pool, perfect for cooling off on hot summer days. The main house has more than 450 m2 of constructed area, distributed over three floors and a basement. With an elegant and sophisticated design, every detail has been carefully thought out to offer maximum comfort and luxury. The ample interior spaces include a spacious living room of 100 m2, perfect for family or social gatherings. The villa also has a small guest house, ideal for entertaining family or friends. In addition, there is ample and spacious covered parking for more than four cars, offering comfort and security. The location of this property is unbeatable. Nearby there are supermarkets, schools, golf courses, sports and shopping areas. Furthermore, less than 10 kilometres away is the prestigious international school Atalaya Bilingual School. The New Golden Mile of Estepona East is known for its guiet and exclusive atmosphere. Surrounded by nature and with beautiful sea views, it is the perfect place for those looking for a relaxed life but with all amenities within easy reach. In addition, Estepona offers a wide range of cultural and leisure activities, with numerous restaurants, shops and activities for the whole family. Detached Chalet in Cortijo Reinoso of 451 m2 on a plot of 7.091 m2 distributed in 3 floors. It has 5 bedrooms, 5 bathrooms, 1 living room, 1 kitchen, South facing. DISTRIBUTION: BASEMENT: Bedroom, cellar, storeroom, staircase. GROUND FLOOR: Living room, library, bedroom, bathroom, garden, swimming pool. FIRST FLOOR: Entrance hall, hallway, bedroom, bathroom, kitchen, dining room, staircase SECOND FLOOR: Bedroom, balcony, bathroom, staircase CHARACTERISTICS: Interior carpentry: wood Exterior carpentry: double glazing Heating: central Swimming pool