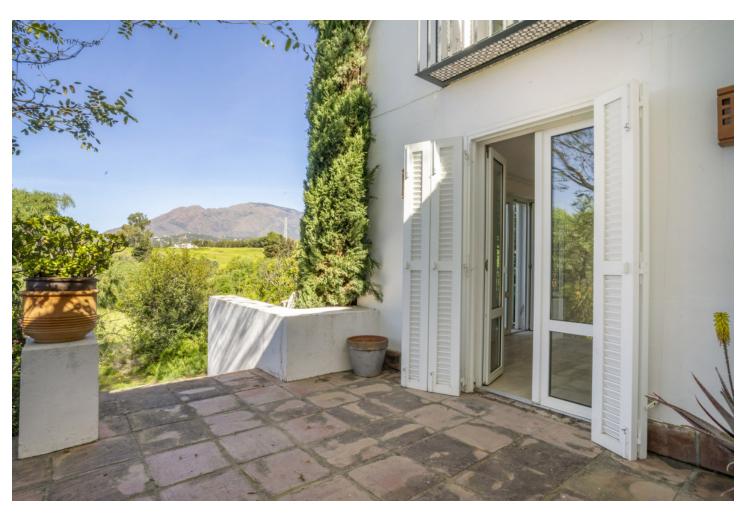

## Sales - House - New Golden Mile 2.200.000€

New Golden Mile House

6

5

451 m2

7091 m2

This magnificent villa is located on the outskirts of Estepona, in the exclusive area of Nueva Milla de Oro. With a privileged location, just a few minutes from the town centre, this property is situated in a quiet and well communicated area. With a plot of more than 7000 m2, this impressive villa offers ample space to enjoy the outdoors. The manicured garden surrounds the property, creating an oasis of tranquillity. There is also a large swimming pool, perfect for cooling off on hot summer days. The main house has more than 450 m2 of constructed area, distributed over three floors and a basement. With an elegant and sophisticated design, every detail has been carefully thought out to offer maximum comfort and luxury. The ample interior spaces include a spacious living room of 100 m2, perfect for family or social gatherings. The villa also has a small guest house, ideal for entertaining family or friends. In addition, there is ample and spacious covered parking for more than four cars, offering comfort and security. The location of this property is unbeatable. Nearby there are supermarkets, schools, golf courses, sports and shopping areas. Furthermore, less than 10 kilometres away is the prestigious international school Atalaya Bilingual School. The New Golden Mile of Estepona East is known for its guiet and exclusive atmosphere. Surrounded by nature and with beautiful sea views, it is the perfect place for those looking for a relaxed life but with all amenities within easy reach. In addition, Estepona offers a wide range of cultural and leisure activities, with numerous restaurants, shops and activities for the whole family. Detached Chalet in Cortijo Reinoso of 451 m2 on a plot of 7.091 m2 distributed in 3 floors. It has 5 bedrooms, 5 bathrooms, 1 living room, 1 kitchen, South facing. DISTRIBUTION: BASEMENT: Bedroom, cellar, storeroom, staircase. GROUND FLOOR: Living room, library, bedroom, bathroom, garden, swimming pool. FIRST FLOOR: Entrance hall, hallway, bedroom, bathroom, kitchen, dining room, staircase SECOND FLOOR: Bedroom, balcony, bathroom, staircase CHARACTERISTICS: Interior carpentry: wood Exterior carpentry: double glazing Heating: central Swimming pool