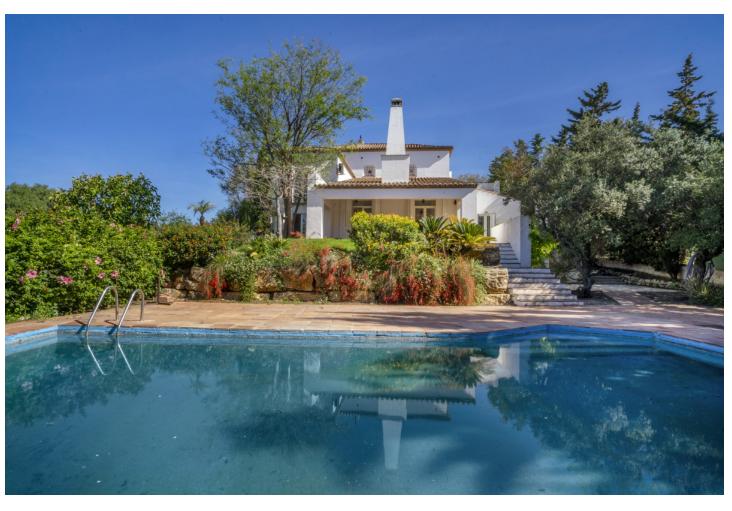

## Sales - House - New Golden Mile 2.200.000€

New Golden Mile House

6

5

451 m2

7091 m2

This magnificent villa is located on the outskirts of Estepona, in the exclusive area of Nueva Milla de Oro. With a privileged location, just a few minutes from the town centre, this property is situated in a quiet and well communicated area. With a plot of more than 7000 m2, this impressive villa offers ample space to enjoy the outdoors. The manicured garden surrounds the property, creating an oasis of tranquillity. There is also a large swimming pool, perfect for cooling off on hot summer days. The main house has more than 450 m2 of constructed area, distributed over three floors and a basement. With an elegant and sophisticated design, every detail has been carefully thought out to offer maximum comfort and luxury. The ample interior spaces include a spacious living room of 100 m2, perfect for family or social gatherings. The villa also has a small guest house, ideal for entertaining family or friends. In addition, there is ample and spacious covered parking for more than four cars, offering comfort and security. The location of this property is unbeatable. Nearby there are supermarkets, schools, golf courses, sports and shopping areas. Furthermore, less than 10 kilometres away is the prestigious international school Atalaya Bilingual School. The New Golden Mile of Estepona East is known for its guiet and exclusive atmosphere. Surrounded by nature and with beautiful sea views, it is the perfect place for those looking for a relaxed life but with all amenities within easy reach. In addition, Estepona offers a wide range of cultural and leisure activities, with numerous restaurants, shops and activities for the whole family. Detached Chalet in Cortijo Reinoso of 451 m2 on a plot of 7.091 m2 distributed in 3 floors. It has 5 bedrooms, 5 bathrooms, 1 living room, 1 kitchen, South facing. DISTRIBUTION: BASEMENT: Bedroom, cellar, storeroom, staircase. GROUND FLOOR: Living room, library, bedroom, bathroom, garden, swimming pool. FIRST FLOOR: Entrance hall, hallway, bedroom, bathroom, kitchen, dining room, staircase SECOND FLOOR: Bedroom, balcony, bathroom, staircase CHARACTERISTICS: Interior carpentry: wood Exterior carpentry: double glazing Heating: central Swimming pool