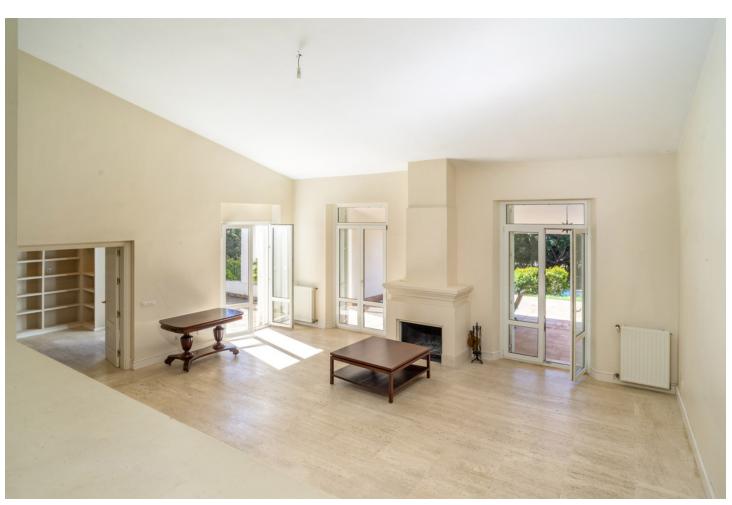

## Sales - House - New Golden Mile 2.200.000€

New Golden Mile House

6

5

451 m2

7091 m2

This magnificent villa is located on the outskirts of Estepona, in the exclusive area of Nueva Milla de Oro. With a privileged location, just a few minutes from the town centre, this property is situated in a quiet and well communicated area. With a plot of more than 7000 m2, this impressive villa offers ample space to enjoy the outdoors. The manicured garden surrounds the property, creating an oasis of tranquillity. There is also a large swimming pool, perfect for cooling off on hot summer days. The main house has more than 450 m2 of constructed area, distributed over three floors and a basement. With an elegant and sophisticated design, every detail has been carefully thought out to offer maximum comfort and luxury. The ample interior spaces include a spacious living room of 100 m2, perfect for family or social gatherings. The villa also has a small guest house, ideal for entertaining family or friends. In addition, there is ample and spacious covered parking for more than four cars, offering comfort and security. The location of this property is unbeatable. Nearby there are supermarkets, schools, golf courses, sports and shopping areas. Furthermore, less than 10 kilometres away is the prestigious international school Atalaya Bilingual School. The New Golden Mile of Estepona East is known for its guiet and exclusive atmosphere. Surrounded by nature and with beautiful sea views, it is the perfect place for those looking for a relaxed life but with all amenities within easy reach. In addition, Estepona offers a wide range of cultural and leisure activities, with numerous restaurants, shops and activities for the whole family. Detached Chalet in Cortijo Reinoso of 451 m2 on a plot of 7.091 m2 distributed in 3 floors. It has 5 bedrooms, 5 bathrooms, 1 living room, 1 kitchen, South facing. DISTRIBUTION: BASEMENT: Bedroom, cellar, storeroom, staircase. GROUND FLOOR: Living room, library, bedroom, bathroom, garden, swimming pool. FIRST FLOOR: Entrance hall, hallway, bedroom, bathroom, kitchen, dining room, staircase SECOND FLOOR: Bedroom, balcony, bathroom, staircase CHARACTERISTICS: Interior carpentry: wood Exterior carpentry: double glazing Heating: central Swimming pool