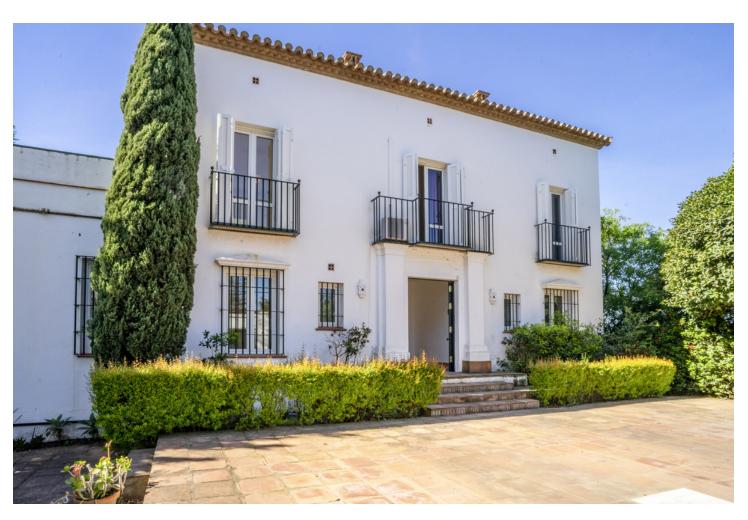

## Sales - House - New Golden Mile 2.200.000€

New Golden Mile House

6

5

451 m2

7091 m2

This magnificent villa is located on the outskirts of Estepona, in the exclusive area of Nueva Milla de Oro. With a privileged location, just a few minutes from the town centre, this property is situated in a quiet and well communicated area. With a plot of more than 7000 m2, this impressive villa offers ample space to enjoy the outdoors. The manicured garden surrounds the property, creating an oasis of tranquillity. There is also a large swimming pool, perfect for cooling off on hot summer days. The main house has more than 450 m2 of constructed area, distributed over three floors and a basement. With an elegant and sophisticated design, every detail has been carefully thought out to offer maximum comfort and luxury. The ample interior spaces include a spacious living room of 100 m2, perfect for family or social gatherings. The villa also has a small guest house, ideal for entertaining family or friends. In addition, there is ample and spacious covered parking for more than four cars, offering comfort and security. The location of this property is unbeatable. Nearby there are supermarkets, schools, golf courses, sports and shopping areas. Furthermore, less than 10 kilometres away is the prestigious international school Atalaya Bilingual School. The New Golden Mile of Estepona East is known for its guiet and exclusive atmosphere. Surrounded by nature and with beautiful sea views, it is the perfect place for those looking for a relaxed life but with all amenities within easy reach. In addition, Estepona offers a wide range of cultural and leisure activities, with numerous restaurants, shops and activities for the whole family. Detached Chalet in Cortijo Reinoso of 451 m2 on a plot of 7.091 m2 distributed in 3 floors. It has 5 bedrooms, 5 bathrooms, 1 living room, 1 kitchen, South facing. DISTRIBUTION: BASEMENT: Bedroom, cellar, storeroom, staircase. GROUND FLOOR: Living room, library, bedroom, bathroom, garden, swimming pool. FIRST FLOOR: Entrance hall, hallway, bedroom, bathroom, kitchen, dining room, staircase SECOND FLOOR: Bedroom, balcony, bathroom, staircase CHARACTERISTICS: Interior carpentry: wood Exterior carpentry: double glazing Heating: central Swimming pool