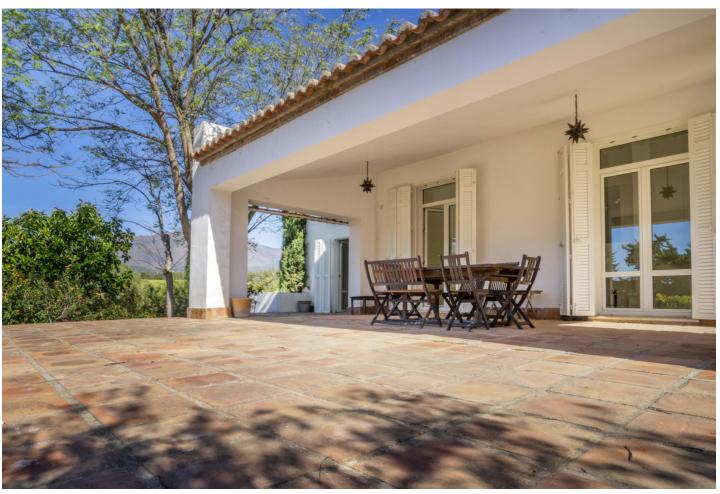

## Sales - House - New Golden Mile 2.200.000€

New Golden Mile House

6

5

451 m2

7091 m2

This magnificent villa is located on the outskirts of Estepona, in the exclusive area of Nueva Milla de Oro. With a privileged location, just a few minutes from the town centre, this property is situated in a quiet and well communicated area. With a plot of more than 7000 m2, this impressive villa offers ample space to enjoy the outdoors. The manicured garden surrounds the property, creating an oasis of tranquillity. There is also a large swimming pool, perfect for cooling off on hot summer days. The main house has more than 450 m2 of constructed area, distributed over three floors and a basement. With an elegant and sophisticated design, every detail has been carefully thought out to offer maximum comfort and luxury. The ample interior spaces include a spacious living room of 100 m2, perfect for family or social gatherings. The villa also has a small guest house, ideal for entertaining family or friends. In addition, there is ample and spacious covered parking for more than four cars, offering comfort and security. The location of this property is unbeatable. Nearby there are supermarkets, schools, golf courses, sports and shopping areas. Furthermore, less than 10 kilometres away is the prestigious international school Atalaya Bilingual School. The New Golden Mile of Estepona East is known for its guiet and exclusive atmosphere. Surrounded by nature and with beautiful sea views, it is the perfect place for those looking for a relaxed life but with all amenities within easy reach. In addition, Estepona offers a wide range of cultural and leisure activities, with numerous restaurants, shops and activities for the whole family. Detached Chalet in Cortijo Reinoso of 451 m2 on a plot of 7.091 m2 distributed in 3 floors. It has 5 bedrooms, 5 bathrooms, 1 living room, 1 kitchen, South facing. DISTRIBUTION: BASEMENT: Bedroom, cellar, storeroom, staircase. GROUND FLOOR: Living room, library, bedroom, bathroom, garden, swimming pool. FIRST FLOOR: Entrance hall, hallway, bedroom, bathroom, kitchen, dining room, staircase SECOND FLOOR: Bedroom, balcony, bathroom, staircase CHARACTERISTICS: Interior carpentry: wood Exterior carpentry: double glazing Heating: central Swimming pool