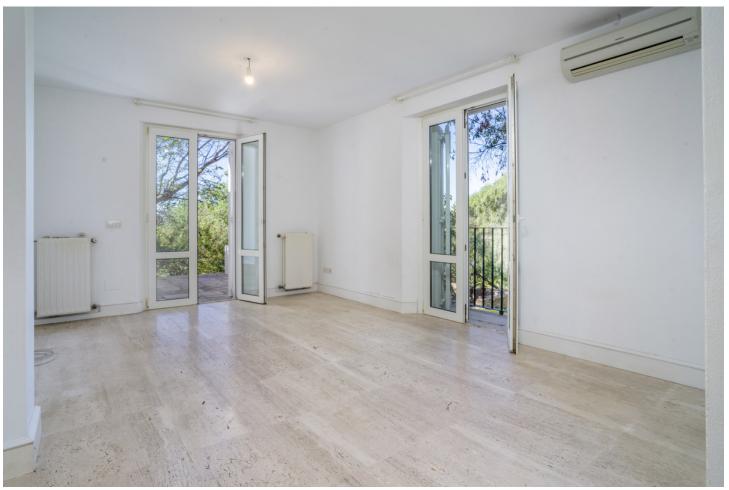

## Sales - House - New Golden Mile 2.200.000€

New Golden Mile House

6

5

451 m2

7091 m2

This magnificent villa is located on the outskirts of Estepona, in the exclusive area of Nueva Milla de Oro. With a privileged location, just a few minutes from the town centre, this property is situated in a quiet and well communicated area. With a plot of more than 7000 m2, this impressive villa offers ample space to enjoy the outdoors. The manicured garden surrounds the property, creating an oasis of tranquillity. There is also a large swimming pool, perfect for cooling off on hot summer days. The main house has more than 450 m2 of constructed area, distributed over three floors and a basement. With an elegant and sophisticated design, every detail has been carefully thought out to offer maximum comfort and luxury. The ample interior spaces include a spacious living room of 100 m2, perfect for family or social gatherings. The villa also has a small guest house, ideal for entertaining family or friends. In addition, there is ample and spacious covered parking for more than four cars, offering comfort and security. The location of this property is unbeatable. Nearby there are supermarkets, schools, golf courses, sports and shopping areas. Furthermore, less than 10 kilometres away is the prestigious international school Atalaya Bilingual School. The New Golden Mile of Estepona East is known for its guiet and exclusive atmosphere. Surrounded by nature and with beautiful sea views, it is the perfect place for those looking for a relaxed life but with all amenities within easy reach. In addition, Estepona offers a wide range of cultural and leisure activities, with numerous restaurants, shops and activities for the whole family. Detached Chalet in Cortijo Reinoso of 451 m2 on a plot of 7.091 m2 distributed in 3 floors. It has 5 bedrooms, 5 bathrooms, 1 living room, 1 kitchen, South facing. DISTRIBUTION: BASEMENT: Bedroom, cellar, storeroom, staircase. GROUND FLOOR: Living room, library, bedroom, bathroom, garden, swimming pool. FIRST FLOOR: Entrance hall, hallway, bedroom, bathroom, kitchen, dining room, staircase SECOND FLOOR: Bedroom, balcony, bathroom, staircase CHARACTERISTICS: Interior carpentry: wood Exterior carpentry: double glazing Heating: central Swimming pool