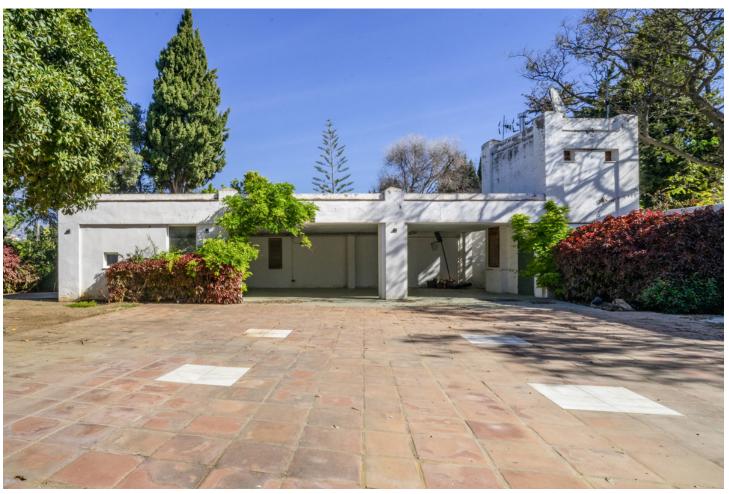

## Sales - House - New Golden Mile 2.200.000€

New Golden Mile House

6

5

451 m2

7091 m2

This magnificent villa is located on the outskirts of Estepona, in the exclusive area of Nueva Milla de Oro. With a privileged location, just a few minutes from the town centre, this property is situated in a quiet and well communicated area. With a plot of more than 7000 m2, this impressive villa offers ample space to enjoy the outdoors. The manicured garden surrounds the property, creating an oasis of tranquillity. There is also a large swimming pool, perfect for cooling off on hot summer days. The main house has more than 450 m2 of constructed area, distributed over three floors and a basement. With an elegant and sophisticated design, every detail has been carefully thought out to offer maximum comfort and luxury. The ample interior spaces include a spacious living room of 100 m2, perfect for family or social gatherings. The villa also has a small guest house, ideal for entertaining family or friends. In addition, there is ample and spacious covered parking for more than four cars, offering comfort and security. The location of this property is unbeatable. Nearby there are supermarkets, schools, golf courses, sports and shopping areas. Furthermore, less than 10 kilometres away is the prestigious international school Atalaya Bilingual School. The New Golden Mile of Estepona East is known for its guiet and exclusive atmosphere. Surrounded by nature and with beautiful sea views, it is the perfect place for those looking for a relaxed life but with all amenities within easy reach. In addition, Estepona offers a wide range of cultural and leisure activities, with numerous restaurants, shops and activities for the whole family. Detached Chalet in Cortijo Reinoso of 451 m2 on a plot of 7.091 m2 distributed in 3 floors. It has 5 bedrooms, 5 bathrooms, 1 living room, 1 kitchen, South facing. DISTRIBUTION: BASEMENT: Bedroom, cellar, storeroom, staircase. GROUND FLOOR: Living room, library, bedroom, bathroom, garden, swimming pool. FIRST FLOOR: Entrance hall, hallway, bedroom, bathroom, kitchen, dining room, staircase SECOND FLOOR: Bedroom, balcony, bathroom, staircase CHARACTERISTICS: Interior carpentry: wood Exterior carpentry: double glazing Heating: central Swimming pool