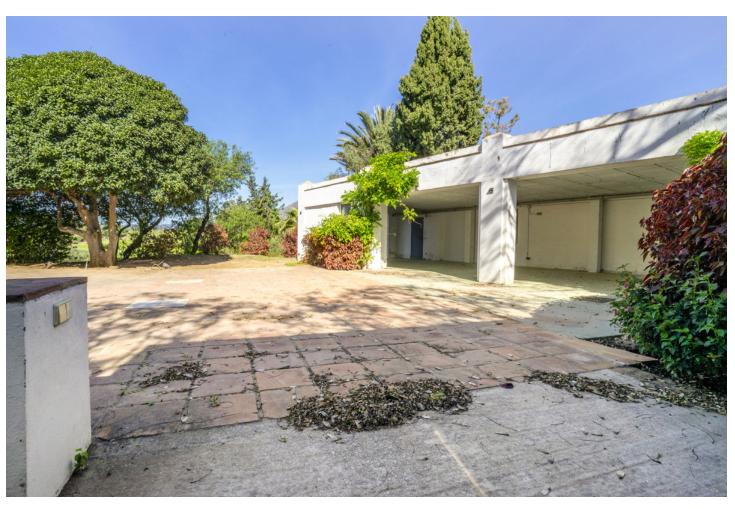

## Sales - House - New Golden Mile 2.200.000€

New Golden Mile House

6

5

451 m2

7091 m2

This magnificent villa is located on the outskirts of Estepona, in the exclusive area of Nueva Milla de Oro. With a privileged location, just a few minutes from the town centre, this property is situated in a quiet and well communicated area. With a plot of more than 7000 m2, this impressive villa offers ample space to enjoy the outdoors. The manicured garden surrounds the property, creating an oasis of tranquillity. There is also a large swimming pool, perfect for cooling off on hot summer days. The main house has more than 450 m2 of constructed area, distributed over three floors and a basement. With an elegant and sophisticated design, every detail has been carefully thought out to offer maximum comfort and luxury. The ample interior spaces include a spacious living room of 100 m2, perfect for family or social gatherings. The villa also has a small guest house, ideal for entertaining family or friends. In addition, there is ample and spacious covered parking for more than four cars, offering comfort and security. The location of this property is unbeatable. Nearby there are supermarkets, schools, golf courses, sports and shopping areas. Furthermore, less than 10 kilometres away is the prestigious international school Atalaya Bilingual School. The New Golden Mile of Estepona East is known for its guiet and exclusive atmosphere. Surrounded by nature and with beautiful sea views, it is the perfect place for those looking for a relaxed life but with all amenities within easy reach. In addition, Estepona offers a wide range of cultural and leisure activities, with numerous restaurants, shops and activities for the whole family. Detached Chalet in Cortijo Reinoso of 451 m2 on a plot of 7.091 m2 distributed in 3 floors. It has 5 bedrooms, 5 bathrooms, 1 living room, 1 kitchen, South facing. DISTRIBUTION: BASEMENT: Bedroom, cellar, storeroom, staircase. GROUND FLOOR: Living room, library, bedroom, bathroom, garden, swimming pool. FIRST FLOOR: Entrance hall, hallway, bedroom, bathroom, kitchen, dining room, staircase SECOND FLOOR: Bedroom, balcony, bathroom, staircase CHARACTERISTICS: Interior carpentry: wood Exterior carpentry: double glazing Heating: central Swimming pool