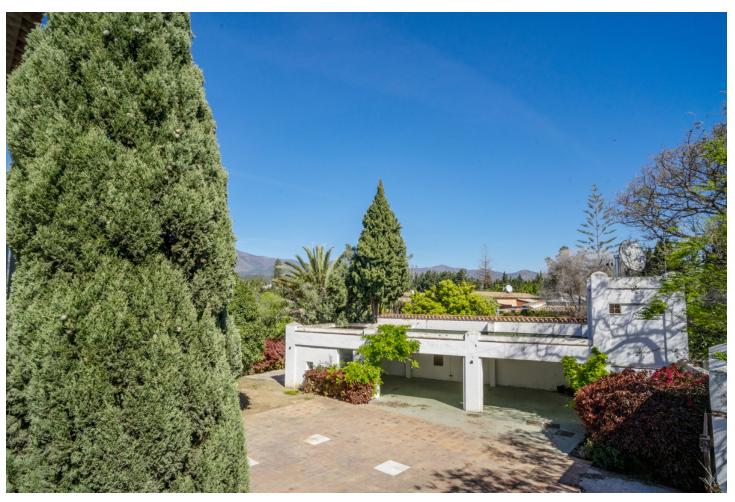

## Sales - House - New Golden Mile 2.200.000€

New Golden Mile House

6

5

451 m2

7091 m2

This magnificent villa is located on the outskirts of Estepona, in the exclusive area of Nueva Milla de Oro. With a privileged location, just a few minutes from the town centre, this property is situated in a quiet and well communicated area. With a plot of more than 7000 m2, this impressive villa offers ample space to enjoy the outdoors. The manicured garden surrounds the property, creating an oasis of tranquillity. There is also a large swimming pool, perfect for cooling off on hot summer days. The main house has more than 450 m2 of constructed area, distributed over three floors and a basement. With an elegant and sophisticated design, every detail has been carefully thought out to offer maximum comfort and luxury. The ample interior spaces include a spacious living room of 100 m2, perfect for family or social gatherings. The villa also has a small guest house, ideal for entertaining family or friends. In addition, there is ample and spacious covered parking for more than four cars, offering comfort and security. The location of this property is unbeatable. Nearby there are supermarkets, schools, golf courses, sports and shopping areas. Furthermore, less than 10 kilometres away is the prestigious international school Atalaya Bilingual School. The New Golden Mile of Estepona East is known for its guiet and exclusive atmosphere. Surrounded by nature and with beautiful sea views, it is the perfect place for those looking for a relaxed life but with all amenities within easy reach. In addition, Estepona offers a wide range of cultural and leisure activities, with numerous restaurants, shops and activities for the whole family. Detached Chalet in Cortijo Reinoso of 451 m2 on a plot of 7.091 m2 distributed in 3 floors. It has 5 bedrooms, 5 bathrooms, 1 living room, 1 kitchen, South facing. DISTRIBUTION: BASEMENT: Bedroom, cellar, storeroom, staircase. GROUND FLOOR: Living room, library, bedroom, bathroom, garden, swimming pool. FIRST FLOOR: Entrance hall, hallway, bedroom, bathroom, kitchen, dining room, staircase SECOND FLOOR: Bedroom, balcony, bathroom, staircase CHARACTERISTICS: Interior carpentry: wood Exterior carpentry: double glazing Heating: central Swimming pool