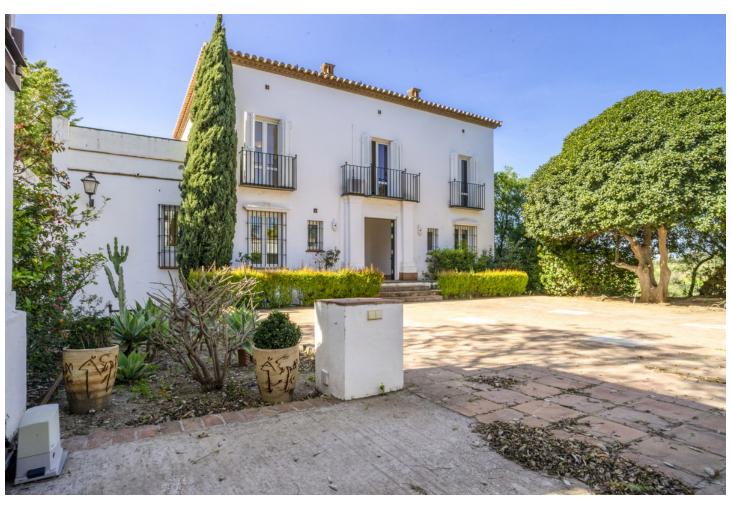

## Sales - House - New Golden Mile 2.200.000€

New Golden Mile House

6

5

451 m2

7091 m2

This magnificent villa is located on the outskirts of Estepona, in the exclusive area of Nueva Milla de Oro. With a privileged location, just a few minutes from the town centre, this property is situated in a quiet and well communicated area. With a plot of more than 7000 m2, this impressive villa offers ample space to enjoy the outdoors. The manicured garden surrounds the property, creating an oasis of tranquillity. There is also a large swimming pool, perfect for cooling off on hot summer days. The main house has more than 450 m2 of constructed area, distributed over three floors and a basement. With an elegant and sophisticated design, every detail has been carefully thought out to offer maximum comfort and luxury. The ample interior spaces include a spacious living room of 100 m2, perfect for family or social gatherings. The villa also has a small guest house, ideal for entertaining family or friends. In addition, there is ample and spacious covered parking for more than four cars, offering comfort and security. The location of this property is unbeatable. Nearby there are supermarkets, schools, golf courses, sports and shopping areas. Furthermore, less than 10 kilometres away is the prestigious international school Atalaya Bilingual School. The New Golden Mile of Estepona East is known for its guiet and exclusive atmosphere. Surrounded by nature and with beautiful sea views, it is the perfect place for those looking for a relaxed life but with all amenities within easy reach. In addition, Estepona offers a wide range of cultural and leisure activities, with numerous restaurants, shops and activities for the whole family. Detached Chalet in Cortijo Reinoso of 451 m2 on a plot of 7.091 m2 distributed in 3 floors. It has 5 bedrooms, 5 bathrooms, 1 living room, 1 kitchen, South facing. DISTRIBUTION: BASEMENT: Bedroom, cellar, storeroom, staircase. GROUND FLOOR: Living room, library, bedroom, bathroom, garden, swimming pool. FIRST FLOOR: Entrance hall, hallway, bedroom, bathroom, kitchen, dining room, staircase SECOND FLOOR: Bedroom, balcony, bathroom, staircase CHARACTERISTICS: Interior carpentry: wood Exterior carpentry: double glazing Heating: central Swimming pool