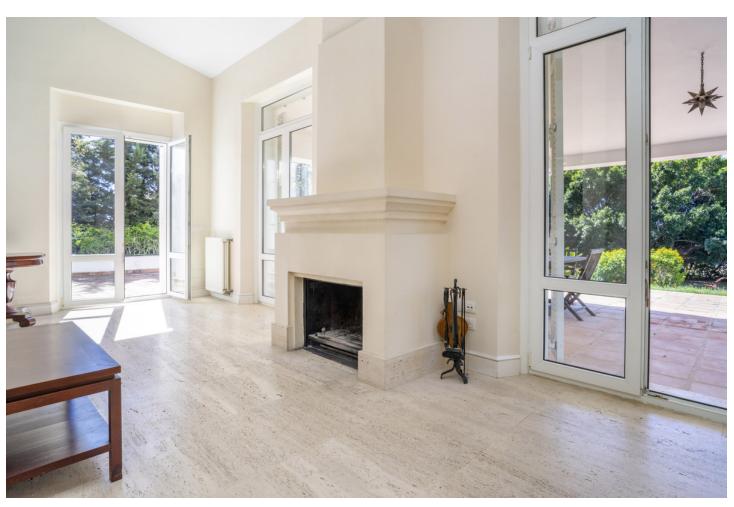

## Sales - House - New Golden Mile 2.200.000€

New Golden Mile House

6

5

451 m2

7091 m2

This magnificent villa is located on the outskirts of Estepona, in the exclusive area of Nueva Milla de Oro. With a privileged location, just a few minutes from the town centre, this property is situated in a quiet and well communicated area. With a plot of more than 7000 m2, this impressive villa offers ample space to enjoy the outdoors. The manicured garden surrounds the property, creating an oasis of tranquillity. There is also a large swimming pool, perfect for cooling off on hot summer days. The main house has more than 450 m2 of constructed area, distributed over three floors and a basement. With an elegant and sophisticated design, every detail has been carefully thought out to offer maximum comfort and luxury. The ample interior spaces include a spacious living room of 100 m2, perfect for family or social gatherings. The villa also has a small guest house, ideal for entertaining family or friends. In addition, there is ample and spacious covered parking for more than four cars, offering comfort and security. The location of this property is unbeatable. Nearby there are supermarkets, schools, golf courses, sports and shopping areas. Furthermore, less than 10 kilometres away is the prestigious international school Atalaya Bilingual School. The New Golden Mile of Estepona East is known for its guiet and exclusive atmosphere. Surrounded by nature and with beautiful sea views, it is the perfect place for those looking for a relaxed life but with all amenities within easy reach. In addition, Estepona offers a wide range of cultural and leisure activities, with numerous restaurants, shops and activities for the whole family. Detached Chalet in Cortijo Reinoso of 451 m2 on a plot of 7.091 m2 distributed in 3 floors. It has 5 bedrooms, 5 bathrooms, 1 living room, 1 kitchen, South facing. DISTRIBUTION: BASEMENT: Bedroom, cellar, storeroom, staircase. GROUND FLOOR: Living room, library, bedroom, bathroom, garden, swimming pool. FIRST FLOOR: Entrance hall, hallway, bedroom, bathroom, kitchen, dining room, staircase SECOND FLOOR: Bedroom, balcony, bathroom, staircase CHARACTERISTICS: Interior carpentry: wood Exterior carpentry: double glazing Heating: central Swimming pool