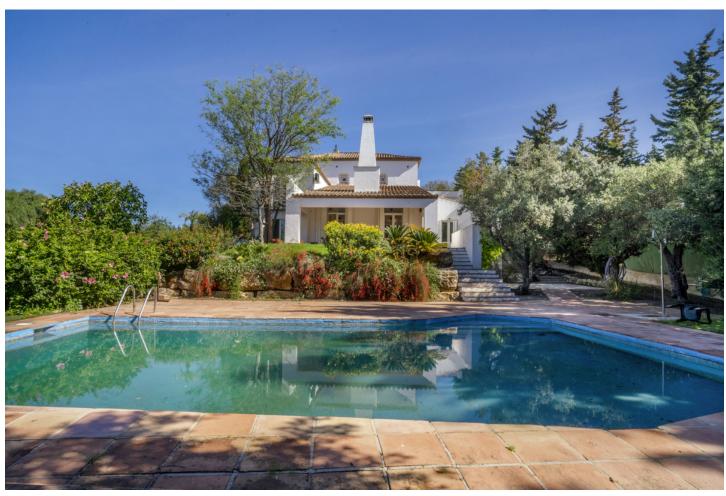

## Sales - House - New Golden Mile 2.200.000€

New Golden Mile House

6

5

451 m2

7091 m2

This magnificent villa is located on the outskirts of Estepona, in the exclusive area of Nueva Milla de Oro. With a privileged location, just a few minutes from the town centre, this property is situated in a quiet and well communicated area. With a plot of more than 7000 m2, this impressive villa offers ample space to enjoy the outdoors. The manicured garden surrounds the property, creating an oasis of tranquillity. There is also a large swimming pool, perfect for cooling off on hot summer days. The main house has more than 450 m2 of constructed area, distributed over three floors and a basement. With an elegant and sophisticated design, every detail has been carefully thought out to offer maximum comfort and luxury. The ample interior spaces include a spacious living room of 100 m2, perfect for family or social gatherings. The villa also has a small guest house, ideal for entertaining family or friends. In addition, there is ample and spacious covered parking for more than four cars, offering comfort and security. The location of this property is unbeatable. Nearby there are supermarkets, schools, golf courses, sports and shopping areas. Furthermore, less than 10 kilometres away is the prestigious international school Atalaya Bilingual School. The New Golden Mile of Estepona East is known for its guiet and exclusive atmosphere. Surrounded by nature and with beautiful sea views, it is the perfect place for those looking for a relaxed life but with all amenities within easy reach. In addition, Estepona offers a wide range of cultural and leisure activities, with numerous restaurants, shops and activities for the whole family. Detached Chalet in Cortijo Reinoso of 451 m2 on a plot of 7.091 m2 distributed in 3 floors. It has 5 bedrooms, 5 bathrooms, 1 living room, 1 kitchen, South facing. DISTRIBUTION: BASEMENT: Bedroom, cellar, storeroom, staircase. GROUND FLOOR: Living room, library, bedroom, bathroom, garden, swimming pool. FIRST FLOOR: Entrance hall, hallway, bedroom, bathroom, kitchen, dining room, staircase SECOND FLOOR: Bedroom, balcony, bathroom, staircase CHARACTERISTICS: Interior carpentry: wood Exterior carpentry: double glazing Heating: central Swimming pool