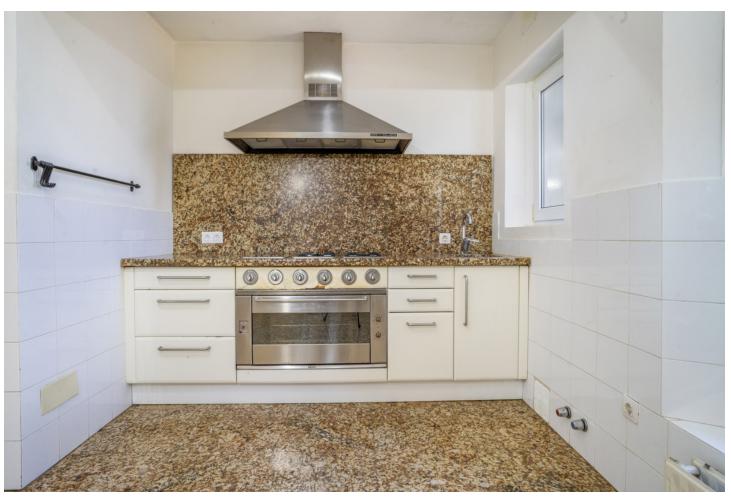

## Sales - House - New Golden Mile 2.200.000€

New Golden Mile House

6

5

451 m2

7091 m2

This magnificent villa is located on the outskirts of Estepona, in the exclusive area of Nueva Milla de Oro. With a privileged location, just a few minutes from the town centre, this property is situated in a quiet and well communicated area. With a plot of more than 7000 m2, this impressive villa offers ample space to enjoy the outdoors. The manicured garden surrounds the property, creating an oasis of tranquillity. There is also a large swimming pool, perfect for cooling off on hot summer days. The main house has more than 450 m2 of constructed area, distributed over three floors and a basement. With an elegant and sophisticated design, every detail has been carefully thought out to offer maximum comfort and luxury. The ample interior spaces include a spacious living room of 100 m2, perfect for family or social gatherings. The villa also has a small guest house, ideal for entertaining family or friends. In addition, there is ample and spacious covered parking for more than four cars, offering comfort and security. The location of this property is unbeatable. Nearby there are supermarkets, schools, golf courses, sports and shopping areas. Furthermore, less than 10 kilometres away is the prestigious international school Atalaya Bilingual School. The New Golden Mile of Estepona East is known for its guiet and exclusive atmosphere. Surrounded by nature and with beautiful sea views, it is the perfect place for those looking for a relaxed life but with all amenities within easy reach. In addition, Estepona offers a wide range of cultural and leisure activities, with numerous restaurants, shops and activities for the whole family. Detached Chalet in Cortijo Reinoso of 451 m2 on a plot of 7.091 m2 distributed in 3 floors. It has 5 bedrooms, 5 bathrooms, 1 living room, 1 kitchen, South facing. DISTRIBUTION: BASEMENT: Bedroom, cellar, storeroom, staircase. GROUND FLOOR: Living room, library, bedroom, bathroom, garden, swimming pool. FIRST FLOOR: Entrance hall, hallway, bedroom, bathroom, kitchen, dining room, staircase SECOND FLOOR: Bedroom, balcony, bathroom, staircase CHARACTERISTICS: Interior carpentry: wood Exterior carpentry: double glazing Heating: central Swimming pool