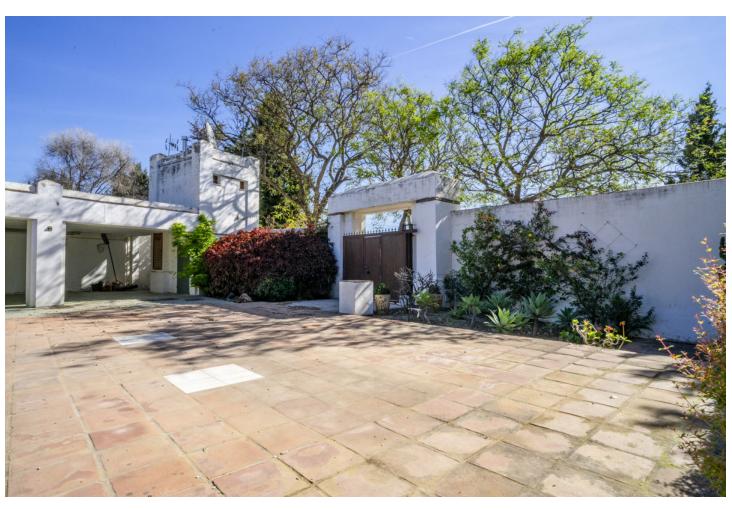

## Sales - House - New Golden Mile 2.200.000€

New Golden Mile House

6

5

451 m2

7091 m2

This magnificent villa is located on the outskirts of Estepona, in the exclusive area of Nueva Milla de Oro. With a privileged location, just a few minutes from the town centre, this property is situated in a quiet and well communicated area. With a plot of more than 7000 m2, this impressive villa offers ample space to enjoy the outdoors. The manicured garden surrounds the property, creating an oasis of tranquillity. There is also a large swimming pool, perfect for cooling off on hot summer days. The main house has more than 450 m2 of constructed area, distributed over three floors and a basement. With an elegant and sophisticated design, every detail has been carefully thought out to offer maximum comfort and luxury. The ample interior spaces include a spacious living room of 100 m2, perfect for family or social gatherings. The villa also has a small guest house, ideal for entertaining family or friends. In addition, there is ample and spacious covered parking for more than four cars, offering comfort and security. The location of this property is unbeatable. Nearby there are supermarkets, schools, golf courses, sports and shopping areas. Furthermore, less than 10 kilometres away is the prestigious international school Atalaya Bilingual School. The New Golden Mile of Estepona East is known for its guiet and exclusive atmosphere. Surrounded by nature and with beautiful sea views, it is the perfect place for those looking for a relaxed life but with all amenities within easy reach. In addition, Estepona offers a wide range of cultural and leisure activities, with numerous restaurants, shops and activities for the whole family. Detached Chalet in Cortijo Reinoso of 451 m2 on a plot of 7.091 m2 distributed in 3 floors. It has 5 bedrooms, 5 bathrooms, 1 living room, 1 kitchen, South facing. DISTRIBUTION: BASEMENT: Bedroom, cellar, storeroom, staircase. GROUND FLOOR: Living room, library, bedroom, bathroom, garden, swimming pool. FIRST FLOOR: Entrance hall, hallway, bedroom, bathroom, kitchen, dining room, staircase SECOND FLOOR: Bedroom, balcony, bathroom, staircase CHARACTERISTICS: Interior carpentry: wood Exterior carpentry: double glazing Heating: central Swimming pool