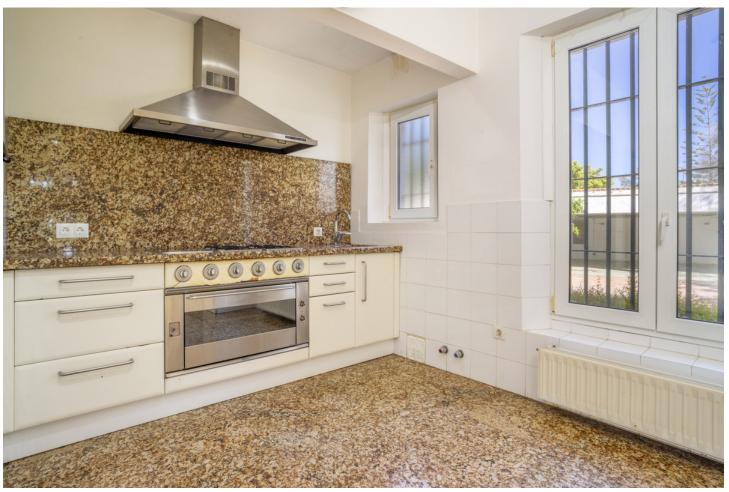

## Sales - House - New Golden Mile 2.200.000€

New Golden Mile House

6

5

451 m2

7091 m2

This magnificent villa is located on the outskirts of Estepona, in the exclusive area of Nueva Milla de Oro. With a privileged location, just a few minutes from the town centre, this property is situated in a quiet and well communicated area. With a plot of more than 7000 m2, this impressive villa offers ample space to enjoy the outdoors. The manicured garden surrounds the property, creating an oasis of tranquillity. There is also a large swimming pool, perfect for cooling off on hot summer days. The main house has more than 450 m2 of constructed area, distributed over three floors and a basement. With an elegant and sophisticated design, every detail has been carefully thought out to offer maximum comfort and luxury. The ample interior spaces include a spacious living room of 100 m2, perfect for family or social gatherings. The villa also has a small guest house, ideal for entertaining family or friends. In addition, there is ample and spacious covered parking for more than four cars, offering comfort and security. The location of this property is unbeatable. Nearby there are supermarkets, schools, golf courses, sports and shopping areas. Furthermore, less than 10 kilometres away is the prestigious international school Atalaya Bilingual School. The New Golden Mile of Estepona East is known for its guiet and exclusive atmosphere. Surrounded by nature and with beautiful sea views, it is the perfect place for those looking for a relaxed life but with all amenities within easy reach. In addition, Estepona offers a wide range of cultural and leisure activities, with numerous restaurants, shops and activities for the whole family. Detached Chalet in Cortijo Reinoso of 451 m2 on a plot of 7.091 m2 distributed in 3 floors. It has 5 bedrooms, 5 bathrooms, 1 living room, 1 kitchen, South facing. DISTRIBUTION: BASEMENT: Bedroom, cellar, storeroom, staircase. GROUND FLOOR: Living room, library, bedroom, bathroom, garden, swimming pool. FIRST FLOOR: Entrance hall, hallway, bedroom, bathroom, kitchen, dining room, staircase SECOND FLOOR: Bedroom, balcony, bathroom, staircase CHARACTERISTICS: Interior carpentry: wood Exterior carpentry: double glazing Heating: central Swimming pool