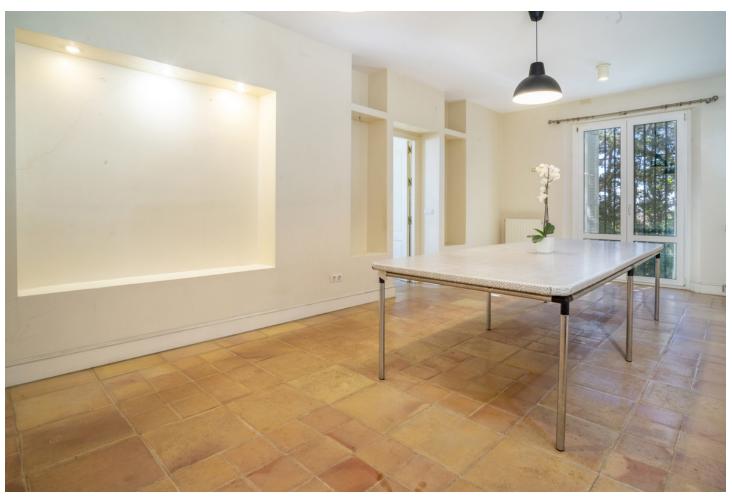

## Sales - House - New Golden Mile 2.200.000€

New Golden Mile House

6

5

451 m2

7091 m2

This magnificent villa is located on the outskirts of Estepona, in the exclusive area of Nueva Milla de Oro. With a privileged location, just a few minutes from the town centre, this property is situated in a quiet and well communicated area. With a plot of more than 7000 m2, this impressive villa offers ample space to enjoy the outdoors. The manicured garden surrounds the property, creating an oasis of tranquillity. There is also a large swimming pool, perfect for cooling off on hot summer days. The main house has more than 450 m2 of constructed area, distributed over three floors and a basement. With an elegant and sophisticated design, every detail has been carefully thought out to offer maximum comfort and luxury. The ample interior spaces include a spacious living room of 100 m2, perfect for family or social gatherings. The villa also has a small guest house, ideal for entertaining family or friends. In addition, there is ample and spacious covered parking for more than four cars, offering comfort and security. The location of this property is unbeatable. Nearby there are supermarkets, schools, golf courses, sports and shopping areas. Furthermore, less than 10 kilometres away is the prestigious international school Atalaya Bilingual School. The New Golden Mile of Estepona East is known for its guiet and exclusive atmosphere. Surrounded by nature and with beautiful sea views, it is the perfect place for those looking for a relaxed life but with all amenities within easy reach. In addition, Estepona offers a wide range of cultural and leisure activities, with numerous restaurants, shops and activities for the whole family. Detached Chalet in Cortijo Reinoso of 451 m2 on a plot of 7.091 m2 distributed in 3 floors. It has 5 bedrooms, 5 bathrooms, 1 living room, 1 kitchen, South facing. DISTRIBUTION: BASEMENT: Bedroom, cellar, storeroom, staircase. GROUND FLOOR: Living room, library, bedroom, bathroom, garden, swimming pool. FIRST FLOOR: Entrance hall, hallway, bedroom, bathroom, kitchen, dining room, staircase SECOND FLOOR: Bedroom, balcony, bathroom, staircase CHARACTERISTICS: Interior carpentry: wood Exterior carpentry: double glazing Heating: central Swimming pool