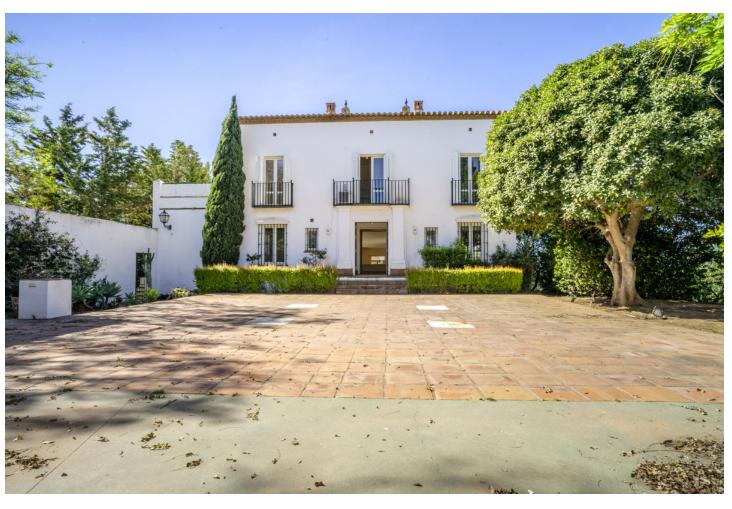

## Sales - House - New Golden Mile 2.200.000€

New Golden Mile House

6

5

451 m2

7091 m2

This magnificent villa is located on the outskirts of Estepona, in the exclusive area of Nueva Milla de Oro. With a privileged location, just a few minutes from the town centre, this property is situated in a quiet and well communicated area. With a plot of more than 7000 m2, this impressive villa offers ample space to enjoy the outdoors. The manicured garden surrounds the property, creating an oasis of tranquillity. There is also a large swimming pool, perfect for cooling off on hot summer days. The main house has more than 450 m2 of constructed area, distributed over three floors and a basement. With an elegant and sophisticated design, every detail has been carefully thought out to offer maximum comfort and luxury. The ample interior spaces include a spacious living room of 100 m2, perfect for family or social gatherings. The villa also has a small guest house, ideal for entertaining family or friends. In addition, there is ample and spacious covered parking for more than four cars, offering comfort and security. The location of this property is unbeatable. Nearby there are supermarkets, schools, golf courses, sports and shopping areas. Furthermore, less than 10 kilometres away is the prestigious international school Atalaya Bilingual School. The New Golden Mile of Estepona East is known for its guiet and exclusive atmosphere. Surrounded by nature and with beautiful sea views, it is the perfect place for those looking for a relaxed life but with all amenities within easy reach. In addition, Estepona offers a wide range of cultural and leisure activities, with numerous restaurants, shops and activities for the whole family. Detached Chalet in Cortijo Reinoso of 451 m2 on a plot of 7.091 m2 distributed in 3 floors. It has 5 bedrooms, 5 bathrooms, 1 living room, 1 kitchen, South facing. DISTRIBUTION: BASEMENT: Bedroom, cellar, storeroom, staircase. GROUND FLOOR: Living room, library, bedroom, bathroom, garden, swimming pool. FIRST FLOOR: Entrance hall, hallway, bedroom, bathroom, kitchen, dining room, staircase SECOND FLOOR: Bedroom, balcony, bathroom, staircase CHARACTERISTICS: Interior carpentry: wood Exterior carpentry: double glazing Heating: central Swimming pool