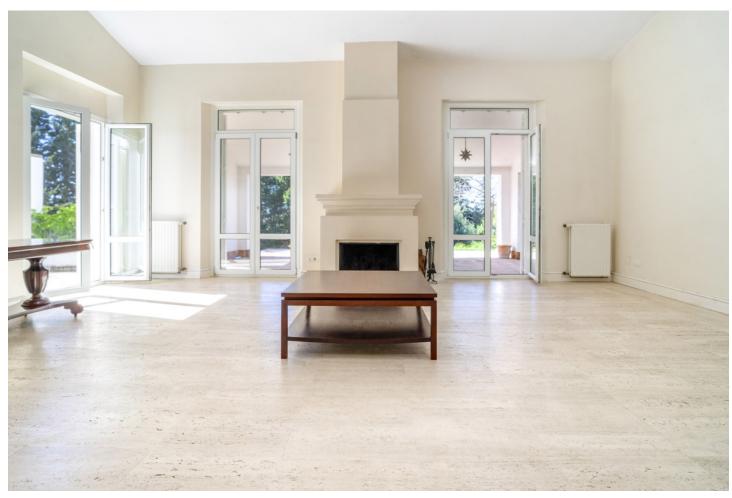

## Sales - House - New Golden Mile 2.200.000€

New Golden Mile House

6

5

451 m2

7091 m2

This magnificent villa is located on the outskirts of Estepona, in the exclusive area of Nueva Milla de Oro. With a privileged location, just a few minutes from the town centre, this property is situated in a quiet and well communicated area. With a plot of more than 7000 m2, this impressive villa offers ample space to enjoy the outdoors. The manicured garden surrounds the property, creating an oasis of tranquillity. There is also a large swimming pool, perfect for cooling off on hot summer days. The main house has more than 450 m2 of constructed area, distributed over three floors and a basement. With an elegant and sophisticated design, every detail has been carefully thought out to offer maximum comfort and luxury. The ample interior spaces include a spacious living room of 100 m2, perfect for family or social gatherings. The villa also has a small guest house, ideal for entertaining family or friends. In addition, there is ample and spacious covered parking for more than four cars, offering comfort and security. The location of this property is unbeatable. Nearby there are supermarkets, schools, golf courses, sports and shopping areas. Furthermore, less than 10 kilometres away is the prestigious international school Atalaya Bilingual School. The New Golden Mile of Estepona East is known for its guiet and exclusive atmosphere. Surrounded by nature and with beautiful sea views, it is the perfect place for those looking for a relaxed life but with all amenities within easy reach. In addition, Estepona offers a wide range of cultural and leisure activities, with numerous restaurants, shops and activities for the whole family. Detached Chalet in Cortijo Reinoso of 451 m2 on a plot of 7.091 m2 distributed in 3 floors. It has 5 bedrooms, 5 bathrooms, 1 living room, 1 kitchen, South facing. DISTRIBUTION: BASEMENT: Bedroom, cellar, storeroom, staircase. GROUND FLOOR: Living room, library, bedroom, bathroom, garden, swimming pool. FIRST FLOOR: Entrance hall, hallway, bedroom, bathroom, kitchen, dining room, staircase SECOND FLOOR: Bedroom, balcony, bathroom, staircase CHARACTERISTICS: Interior carpentry: wood Exterior carpentry: double glazing Heating: central Swimming pool