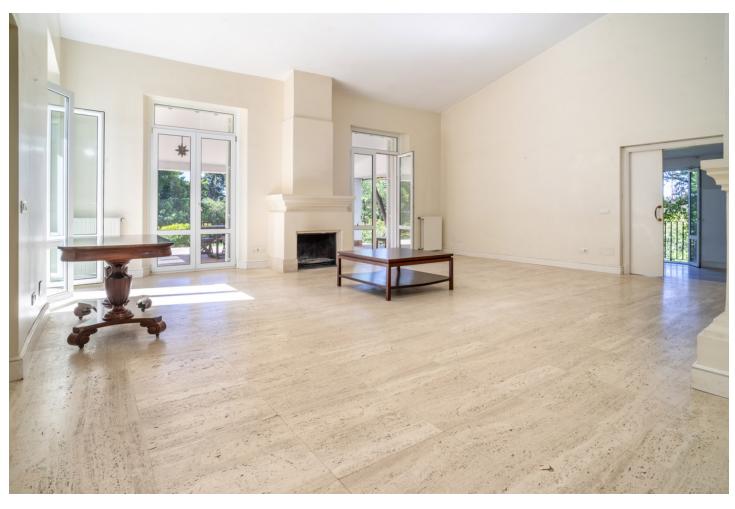

## Sales - House - New Golden Mile 2.200.000€

New Golden Mile House

6

5

451 m2

7091 m2

This magnificent villa is located on the outskirts of Estepona, in the exclusive area of Nueva Milla de Oro. With a privileged location, just a few minutes from the town centre, this property is situated in a quiet and well communicated area. With a plot of more than 7000 m2, this impressive villa offers ample space to enjoy the outdoors. The manicured garden surrounds the property, creating an oasis of tranquillity. There is also a large swimming pool, perfect for cooling off on hot summer days. The main house has more than 450 m2 of constructed area, distributed over three floors and a basement. With an elegant and sophisticated design, every detail has been carefully thought out to offer maximum comfort and luxury. The ample interior spaces include a spacious living room of 100 m2, perfect for family or social gatherings. The villa also has a small guest house, ideal for entertaining family or friends. In addition, there is ample and spacious covered parking for more than four cars, offering comfort and security. The location of this property is unbeatable. Nearby there are supermarkets, schools, golf courses, sports and shopping areas. Furthermore, less than 10 kilometres away is the prestigious international school Atalaya Bilingual School. The New Golden Mile of Estepona East is known for its guiet and exclusive atmosphere. Surrounded by nature and with beautiful sea views, it is the perfect place for those looking for a relaxed life but with all amenities within easy reach. In addition, Estepona offers a wide range of cultural and leisure activities, with numerous restaurants, shops and activities for the whole family. Detached Chalet in Cortijo Reinoso of 451 m2 on a plot of 7.091 m2 distributed in 3 floors. It has 5 bedrooms, 5 bathrooms, 1 living room, 1 kitchen, South facing. DISTRIBUTION: BASEMENT: Bedroom, cellar, storeroom, staircase. GROUND FLOOR: Living room, library, bedroom, bathroom, garden, swimming pool. FIRST FLOOR: Entrance hall, hallway, bedroom, bathroom, kitchen, dining room, staircase SECOND FLOOR: Bedroom, balcony, bathroom, staircase CHARACTERISTICS: Interior carpentry: wood Exterior carpentry: double glazing Heating: central Swimming pool