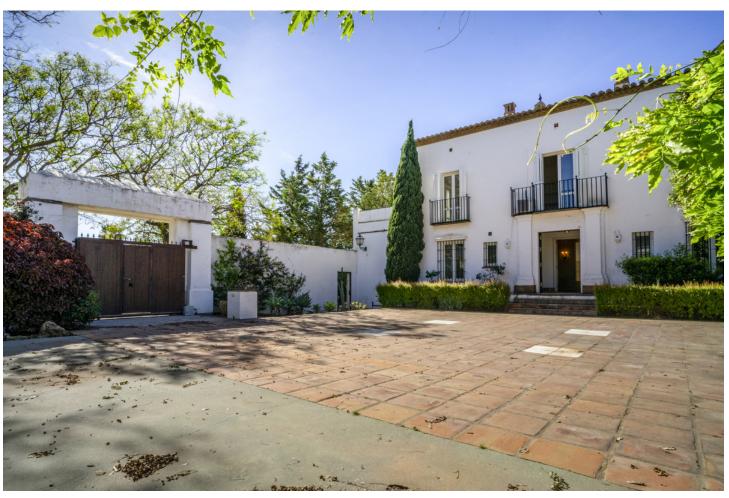

## Sales - House - New Golden Mile 2.200.000€

New Golden Mile House

6

5

451 m2

7091 m2

This magnificent villa is located on the outskirts of Estepona, in the exclusive area of Nueva Milla de Oro. With a privileged location, just a few minutes from the town centre, this property is situated in a quiet and well communicated area. With a plot of more than 7000 m2, this impressive villa offers ample space to enjoy the outdoors. The manicured garden surrounds the property, creating an oasis of tranquillity. There is also a large swimming pool, perfect for cooling off on hot summer days. The main house has more than 450 m2 of constructed area, distributed over three floors and a basement. With an elegant and sophisticated design, every detail has been carefully thought out to offer maximum comfort and luxury. The ample interior spaces include a spacious living room of 100 m2, perfect for family or social gatherings. The villa also has a small guest house, ideal for entertaining family or friends. In addition, there is ample and spacious covered parking for more than four cars, offering comfort and security. The location of this property is unbeatable. Nearby there are supermarkets, schools, golf courses, sports and shopping areas. Furthermore, less than 10 kilometres away is the prestigious international school Atalaya Bilingual School. The New Golden Mile of Estepona East is known for its guiet and exclusive atmosphere. Surrounded by nature and with beautiful sea views, it is the perfect place for those looking for a relaxed life but with all amenities within easy reach. In addition, Estepona offers a wide range of cultural and leisure activities, with numerous restaurants, shops and activities for the whole family. Detached Chalet in Cortijo Reinoso of 451 m2 on a plot of 7.091 m2 distributed in 3 floors. It has 5 bedrooms, 5 bathrooms, 1 living room, 1 kitchen, South facing. DISTRIBUTION: BASEMENT: Bedroom, cellar, storeroom, staircase. GROUND FLOOR: Living room, library, bedroom, bathroom, garden, swimming pool. FIRST FLOOR: Entrance hall, hallway, bedroom, bathroom, kitchen, dining room, staircase SECOND FLOOR: Bedroom, balcony, bathroom, staircase CHARACTERISTICS: Interior carpentry: wood Exterior carpentry: double glazing Heating: central Swimming pool