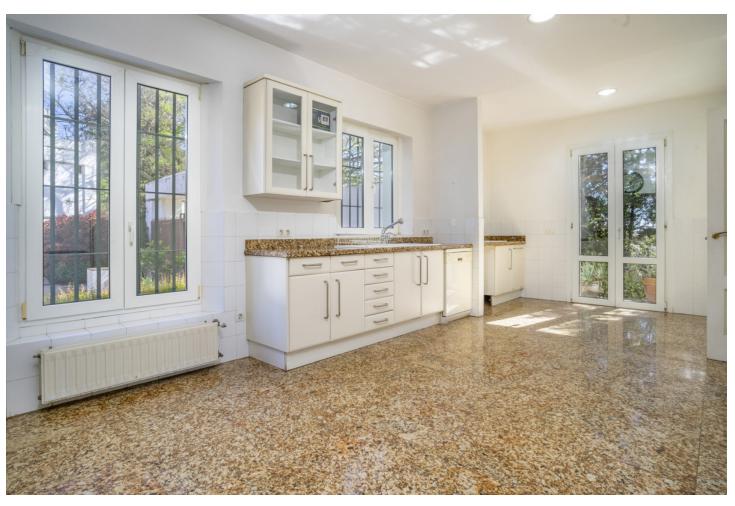

## Sales - House - New Golden Mile 2.200.000€

New Golden Mile House

6

5

451 m2

7091 m2

This magnificent villa is located on the outskirts of Estepona, in the exclusive area of Nueva Milla de Oro. With a privileged location, just a few minutes from the town centre, this property is situated in a quiet and well communicated area. With a plot of more than 7000 m2, this impressive villa offers ample space to enjoy the outdoors. The manicured garden surrounds the property, creating an oasis of tranquillity. There is also a large swimming pool, perfect for cooling off on hot summer days. The main house has more than 450 m2 of constructed area, distributed over three floors and a basement. With an elegant and sophisticated design, every detail has been carefully thought out to offer maximum comfort and luxury. The ample interior spaces include a spacious living room of 100 m2, perfect for family or social gatherings. The villa also has a small guest house, ideal for entertaining family or friends. In addition, there is ample and spacious covered parking for more than four cars, offering comfort and security. The location of this property is unbeatable. Nearby there are supermarkets, schools, golf courses, sports and shopping areas. Furthermore, less than 10 kilometres away is the prestigious international school Atalaya Bilingual School. The New Golden Mile of Estepona East is known for its guiet and exclusive atmosphere. Surrounded by nature and with beautiful sea views, it is the perfect place for those looking for a relaxed life but with all amenities within easy reach. In addition, Estepona offers a wide range of cultural and leisure activities, with numerous restaurants, shops and activities for the whole family. Detached Chalet in Cortijo Reinoso of 451 m2 on a plot of 7.091 m2 distributed in 3 floors. It has 5 bedrooms, 5 bathrooms, 1 living room, 1 kitchen, South facing. DISTRIBUTION: BASEMENT: Bedroom, cellar, storeroom, staircase. GROUND FLOOR: Living room, library, bedroom, bathroom, garden, swimming pool. FIRST FLOOR: Entrance hall, hallway, bedroom, bathroom, kitchen, dining room, staircase SECOND FLOOR: Bedroom, balcony, bathroom, staircase CHARACTERISTICS: Interior carpentry: wood Exterior carpentry: double glazing Heating: central Swimming pool