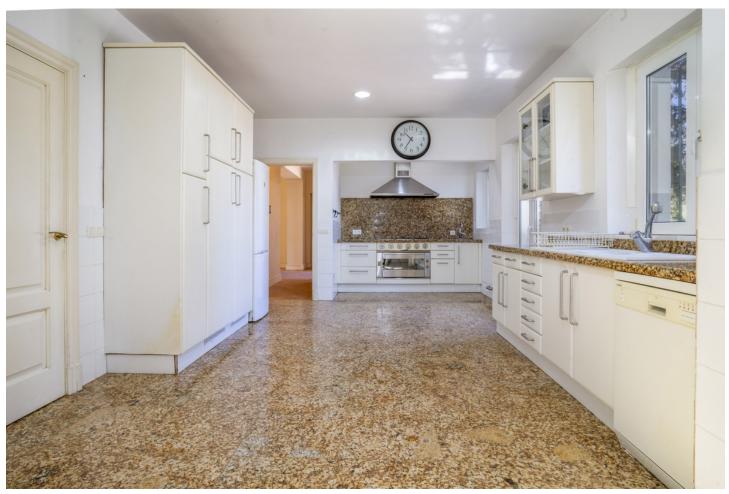

## Sales - House - New Golden Mile 2.200.000€

New Golden Mile House

6

5

451 m2

7091 m2

This magnificent villa is located on the outskirts of Estepona, in the exclusive area of Nueva Milla de Oro. With a privileged location, just a few minutes from the town centre, this property is situated in a quiet and well communicated area. With a plot of more than 7000 m2, this impressive villa offers ample space to enjoy the outdoors. The manicured garden surrounds the property, creating an oasis of tranquillity. There is also a large swimming pool, perfect for cooling off on hot summer days. The main house has more than 450 m2 of constructed area, distributed over three floors and a basement. With an elegant and sophisticated design, every detail has been carefully thought out to offer maximum comfort and luxury. The ample interior spaces include a spacious living room of 100 m2, perfect for family or social gatherings. The villa also has a small guest house, ideal for entertaining family or friends. In addition, there is ample and spacious covered parking for more than four cars, offering comfort and security. The location of this property is unbeatable. Nearby there are supermarkets, schools, golf courses, sports and shopping areas. Furthermore, less than 10 kilometres away is the prestigious international school Atalaya Bilingual School. The New Golden Mile of Estepona East is known for its guiet and exclusive atmosphere. Surrounded by nature and with beautiful sea views, it is the perfect place for those looking for a relaxed life but with all amenities within easy reach. In addition, Estepona offers a wide range of cultural and leisure activities, with numerous restaurants, shops and activities for the whole family. Detached Chalet in Cortijo Reinoso of 451 m2 on a plot of 7.091 m2 distributed in 3 floors. It has 5 bedrooms, 5 bathrooms, 1 living room, 1 kitchen, South facing. DISTRIBUTION: BASEMENT: Bedroom, cellar, storeroom, staircase. GROUND FLOOR: Living room, library, bedroom, bathroom, garden, swimming pool. FIRST FLOOR: Entrance hall, hallway, bedroom, bathroom, kitchen, dining room, staircase SECOND FLOOR: Bedroom, balcony, bathroom, staircase CHARACTERISTICS: Interior carpentry: wood Exterior carpentry: double glazing Heating: central Swimming pool