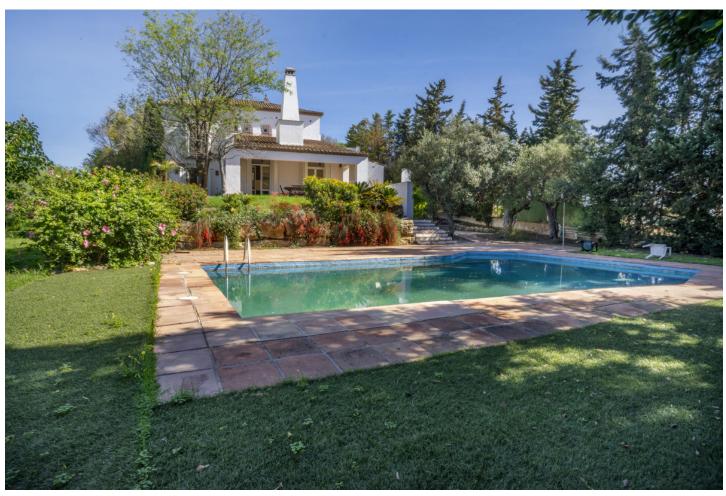

## Sales - House - New Golden Mile 2.200.000€

New Golden Mile House

6

5

451 m2

7091 m2

This magnificent villa is located on the outskirts of Estepona, in the exclusive area of Nueva Milla de Oro. With a privileged location, just a few minutes from the town centre, this property is situated in a quiet and well communicated area. With a plot of more than 7000 m2, this impressive villa offers ample space to enjoy the outdoors. The manicured garden surrounds the property, creating an oasis of tranquillity. There is also a large swimming pool, perfect for cooling off on hot summer days. The main house has more than 450 m2 of constructed area, distributed over three floors and a basement. With an elegant and sophisticated design, every detail has been carefully thought out to offer maximum comfort and luxury. The ample interior spaces include a spacious living room of 100 m2, perfect for family or social gatherings. The villa also has a small guest house, ideal for entertaining family or friends. In addition, there is ample and spacious covered parking for more than four cars, offering comfort and security. The location of this property is unbeatable. Nearby there are supermarkets, schools, golf courses, sports and shopping areas. Furthermore, less than 10 kilometres away is the prestigious international school Atalaya Bilingual School. The New Golden Mile of Estepona East is known for its guiet and exclusive atmosphere. Surrounded by nature and with beautiful sea views, it is the perfect place for those looking for a relaxed life but with all amenities within easy reach. In addition, Estepona offers a wide range of cultural and leisure activities, with numerous restaurants, shops and activities for the whole family. Detached Chalet in Cortijo Reinoso of 451 m2 on a plot of 7.091 m2 distributed in 3 floors. It has 5 bedrooms, 5 bathrooms, 1 living room, 1 kitchen, South facing. DISTRIBUTION: BASEMENT: Bedroom, cellar, storeroom, staircase. GROUND FLOOR: Living room, library, bedroom, bathroom, garden, swimming pool. FIRST FLOOR: Entrance hall, hallway, bedroom, bathroom, kitchen, dining room, staircase SECOND FLOOR: Bedroom, balcony, bathroom, staircase CHARACTERISTICS: Interior carpentry: wood Exterior carpentry: double glazing Heating: central Swimming pool