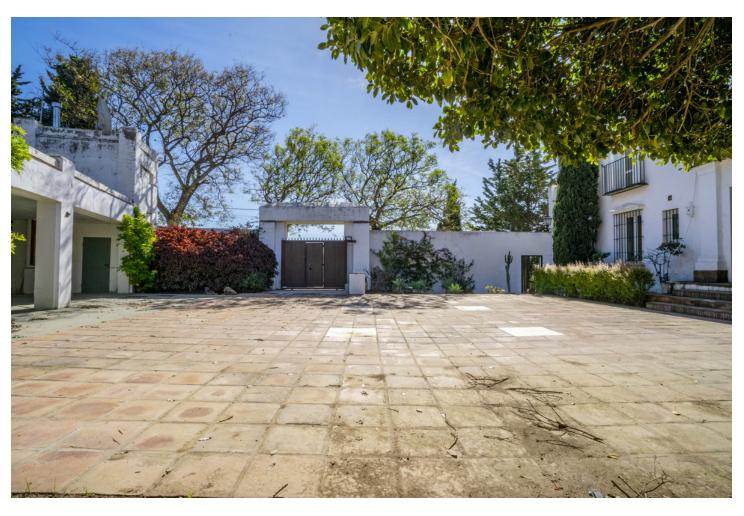

## Sales - House - New Golden Mile 2.200.000€

New Golden Mile House

6

5

451 m2

7091 m2

This magnificent villa is located on the outskirts of Estepona, in the exclusive area of Nueva Milla de Oro. With a privileged location, just a few minutes from the town centre, this property is situated in a quiet and well communicated area. With a plot of more than 7000 m2, this impressive villa offers ample space to enjoy the outdoors. The manicured garden surrounds the property, creating an oasis of tranquillity. There is also a large swimming pool, perfect for cooling off on hot summer days. The main house has more than 450 m2 of constructed area, distributed over three floors and a basement. With an elegant and sophisticated design, every detail has been carefully thought out to offer maximum comfort and luxury. The ample interior spaces include a spacious living room of 100 m2, perfect for family or social gatherings. The villa also has a small guest house, ideal for entertaining family or friends. In addition, there is ample and spacious covered parking for more than four cars, offering comfort and security. The location of this property is unbeatable. Nearby there are supermarkets, schools, golf courses, sports and shopping areas. Furthermore, less than 10 kilometres away is the prestigious international school Atalaya Bilingual School. The New Golden Mile of Estepona East is known for its guiet and exclusive atmosphere. Surrounded by nature and with beautiful sea views, it is the perfect place for those looking for a relaxed life but with all amenities within easy reach. In addition, Estepona offers a wide range of cultural and leisure activities, with numerous restaurants, shops and activities for the whole family. Detached Chalet in Cortijo Reinoso of 451 m2 on a plot of 7.091 m2 distributed in 3 floors. It has 5 bedrooms, 5 bathrooms, 1 living room, 1 kitchen, South facing. DISTRIBUTION: BASEMENT: Bedroom, cellar, storeroom, staircase. GROUND FLOOR: Living room, library, bedroom, bathroom, garden, swimming pool. FIRST FLOOR: Entrance hall, hallway, bedroom, bathroom, kitchen, dining room, staircase SECOND FLOOR: Bedroom, balcony, bathroom, staircase CHARACTERISTICS: Interior carpentry: wood Exterior carpentry: double glazing Heating: central Swimming pool