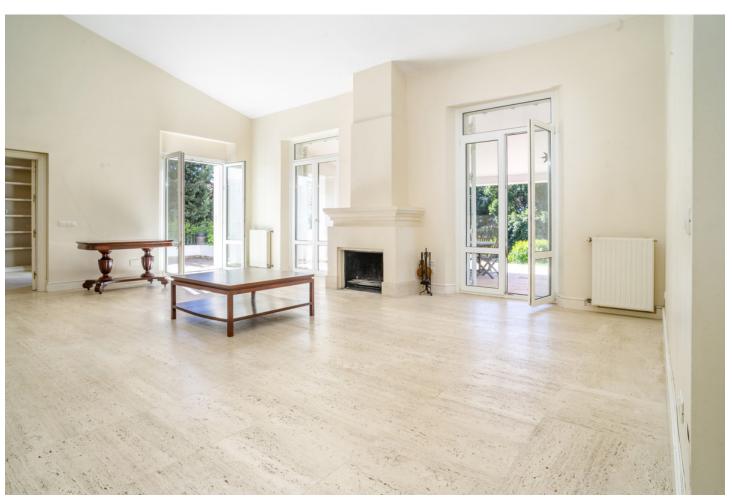

## Sales - House - New Golden Mile 2.200.000€

New Golden Mile House

6

5

451 m2

7091 m2

This magnificent villa is located on the outskirts of Estepona, in the exclusive area of Nueva Milla de Oro. With a privileged location, just a few minutes from the town centre, this property is situated in a quiet and well communicated area. With a plot of more than 7000 m2, this impressive villa offers ample space to enjoy the outdoors. The manicured garden surrounds the property, creating an oasis of tranquillity. There is also a large swimming pool, perfect for cooling off on hot summer days. The main house has more than 450 m2 of constructed area, distributed over three floors and a basement. With an elegant and sophisticated design, every detail has been carefully thought out to offer maximum comfort and luxury. The ample interior spaces include a spacious living room of 100 m2, perfect for family or social gatherings. The villa also has a small guest house, ideal for entertaining family or friends. In addition, there is ample and spacious covered parking for more than four cars, offering comfort and security. The location of this property is unbeatable. Nearby there are supermarkets, schools, golf courses, sports and shopping areas. Furthermore, less than 10 kilometres away is the prestigious international school Atalaya Bilingual School. The New Golden Mile of Estepona East is known for its guiet and exclusive atmosphere. Surrounded by nature and with beautiful sea views, it is the perfect place for those looking for a relaxed life but with all amenities within easy reach. In addition, Estepona offers a wide range of cultural and leisure activities, with numerous restaurants, shops and activities for the whole family. Detached Chalet in Cortijo Reinoso of 451 m2 on a plot of 7.091 m2 distributed in 3 floors. It has 5 bedrooms, 5 bathrooms, 1 living room, 1 kitchen, South facing. DISTRIBUTION: BASEMENT: Bedroom, cellar, storeroom, staircase. GROUND FLOOR: Living room, library, bedroom, bathroom, garden, swimming pool. FIRST FLOOR: Entrance hall, hallway, bedroom, bathroom, kitchen, dining room, staircase SECOND FLOOR: Bedroom, balcony, bathroom, staircase CHARACTERISTICS: Interior carpentry: wood Exterior carpentry: double glazing Heating: central Swimming pool