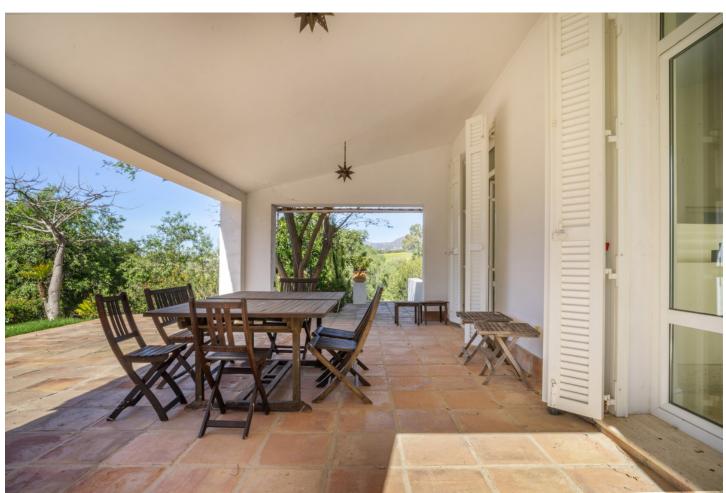

## Sales - House - New Golden Mile 2.200.000€

New Golden Mile House

6

5

451 m2

7091 m2

This magnificent villa is located on the outskirts of Estepona, in the exclusive area of Nueva Milla de Oro. With a privileged location, just a few minutes from the town centre, this property is situated in a quiet and well communicated area. With a plot of more than 7000 m2, this impressive villa offers ample space to enjoy the outdoors. The manicured garden surrounds the property, creating an oasis of tranquillity. There is also a large swimming pool, perfect for cooling off on hot summer days. The main house has more than 450 m2 of constructed area, distributed over three floors and a basement. With an elegant and sophisticated design, every detail has been carefully thought out to offer maximum comfort and luxury. The ample interior spaces include a spacious living room of 100 m2, perfect for family or social gatherings. The villa also has a small guest house, ideal for entertaining family or friends. In addition, there is ample and spacious covered parking for more than four cars, offering comfort and security. The location of this property is unbeatable. Nearby there are supermarkets, schools, golf courses, sports and shopping areas. Furthermore, less than 10 kilometres away is the prestigious international school Atalaya Bilingual School. The New Golden Mile of Estepona East is known for its guiet and exclusive atmosphere. Surrounded by nature and with beautiful sea views, it is the perfect place for those looking for a relaxed life but with all amenities within easy reach. In addition, Estepona offers a wide range of cultural and leisure activities, with numerous restaurants, shops and activities for the whole family. Detached Chalet in Cortijo Reinoso of 451 m2 on a plot of 7.091 m2 distributed in 3 floors. It has 5 bedrooms, 5 bathrooms, 1 living room, 1 kitchen, South facing. DISTRIBUTION: BASEMENT: Bedroom, cellar, storeroom, staircase. GROUND FLOOR: Living room, library, bedroom, bathroom, garden, swimming pool. FIRST FLOOR: Entrance hall, hallway, bedroom, bathroom, kitchen, dining room, staircase SECOND FLOOR: Bedroom, balcony, bathroom, staircase CHARACTERISTICS: Interior carpentry: wood Exterior carpentry: double glazing Heating: central Swimming pool