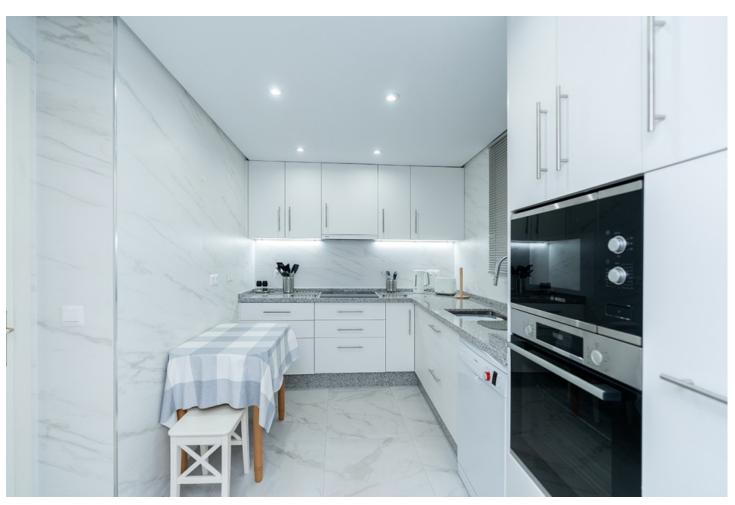

## Sales - Apartment - Elviria 895.000€

Elviria Apartment

Community: 5,400 EUR / year IBI: 1,594 EUR / year Rubbish: 185 EUR / year

3

3

243 m2

Large ground floor apartment in White Pearl Beach offering three bedrooms, three bathrooms, very large living room with fireplace, fully equipped modern kitchen and beautiful terrace with views to the green areas and the pool of the community. Marble floors, AC hot and cold, storage room and underground parking space included in the price. The complex offers a large pool, a heated pool and 24hrs. security on site. Ideal as a family home or as a holiday apartment to enjoy or to rent out. All local amenities are a short walk away.