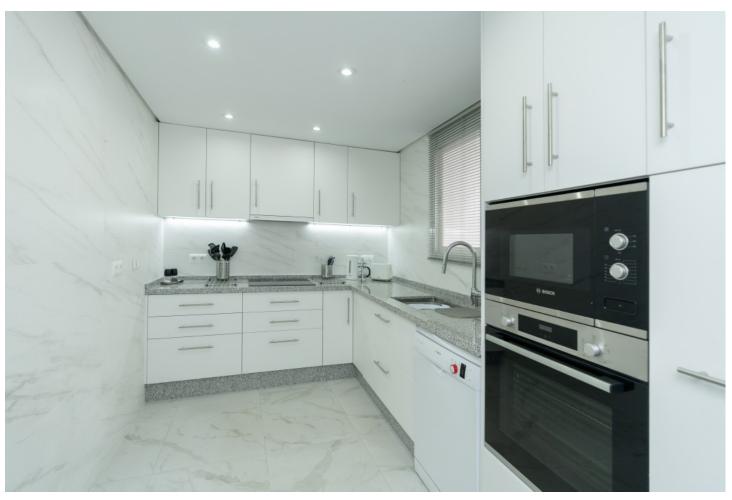

## Sales - Apartment - Elviria 895.000€

Elviria Apartment

Community: 5,400 EUR / year IBI: 1,594 EUR / year Rubbish: 185 EUR / year

3

3

243 m2

Large ground floor apartment in White Pearl Beach offering three bedrooms, three bathrooms, very large living room with fireplace, fully equipped modern kitchen and beautiful terrace with views to the green areas and the pool of the community. Marble floors, AC hot and cold, storage room and underground parking space included in the price. The complex offers a large pool, a heated pool and 24hrs. security on site. Ideal as a family home or as a holiday apartment to enjoy or to rent out. All local amenities are a short walk away.