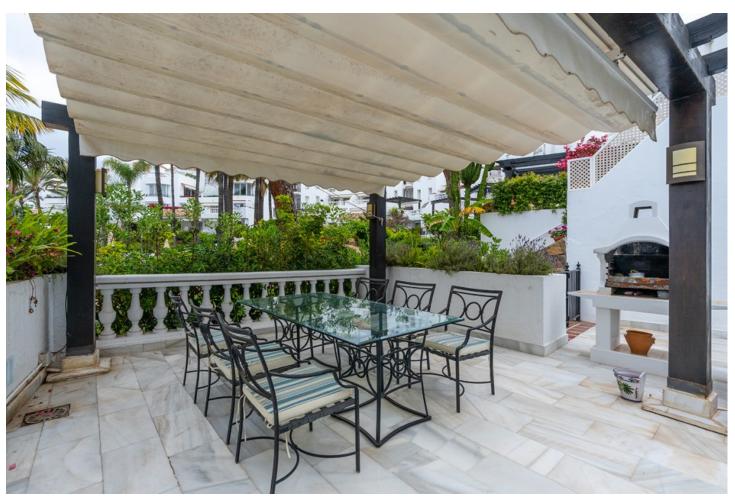

## Sales - Apartment - Elviria 895.000€

Elviria Apartment

Community: 5,400 EUR / year IBI: 1,594 EUR / year Rubbish: 185 EUR / year

3

3

243 m2

Large ground floor apartment in White Pearl Beach offering three bedrooms, three bathrooms, very large living room with fireplace, fully equipped modern kitchen and beautiful terrace with views to the green areas and the pool of the community. Marble floors, AC hot and cold, storage room and underground parking space included in the price. The complex offers a large pool, a heated pool and 24hrs. security on site. Ideal as a family home or as a holiday apartment to enjoy or to rent out. All local amenities are a short walk away.