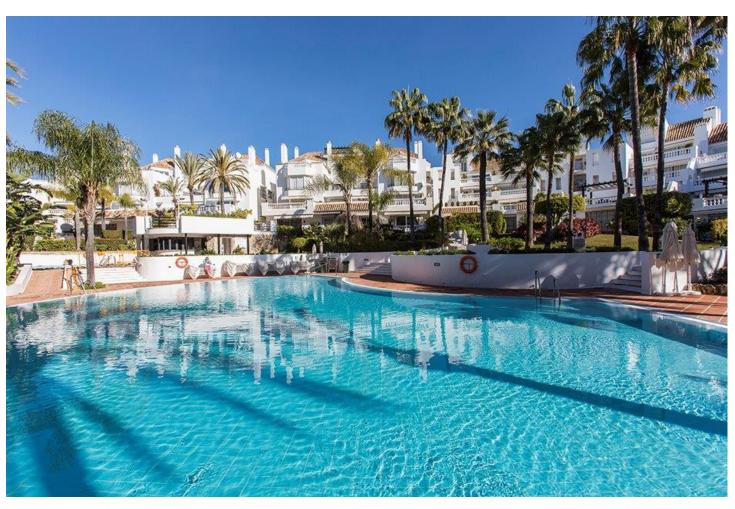

## Sales - Apartment - Elviria 895.000€

Elviria Apartment

Community: 5,400 EUR / year IBI: 1,594 EUR / year Rubbish: 185 EUR / year

3

3

243 m2

Large ground floor apartment in White Pearl Beach offering three bedrooms, three bathrooms, very large living room with fireplace, fully equipped modern kitchen and beautiful terrace with views to the green areas and the pool of the community. Marble floors, AC hot and cold, storage room and underground parking space included in the price. The complex offers a large pool, a heated pool and 24hrs. security on site. Ideal as a family home or as a holiday apartment to enjoy or to rent out. All local amenities are a short walk away.