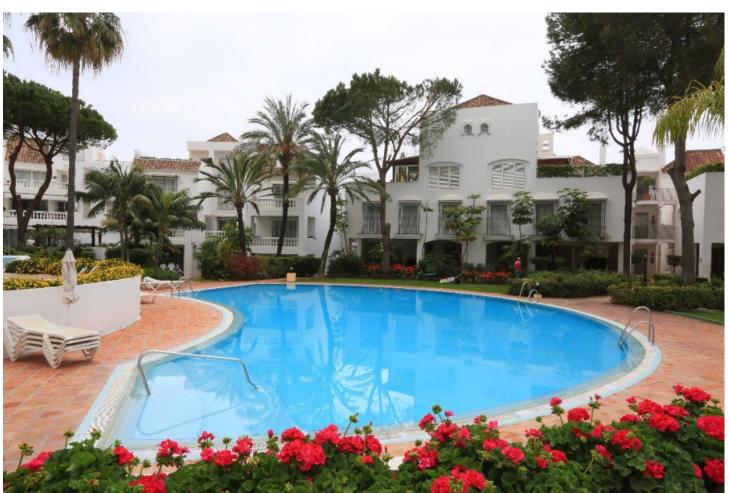

## Sales - Apartment - Elviria 895.000€

Elviria Apartment

Community: 5,400 EUR / year IBI: 1,594 EUR / year Rubbish: 185 EUR / year

3

3

243 m2

Large ground floor apartment in White Pearl Beach offering three bedrooms, three bathrooms, very large living room with fireplace, fully equipped modern kitchen and beautiful terrace with views to the green areas and the pool of the community. Marble floors, AC hot and cold, storage room and underground parking space included in the price. The complex offers a large pool, a heated pool and 24hrs. security on site. Ideal as a family home or as a holiday apartment to enjoy or to rent out. All local amenities are a short walk away.