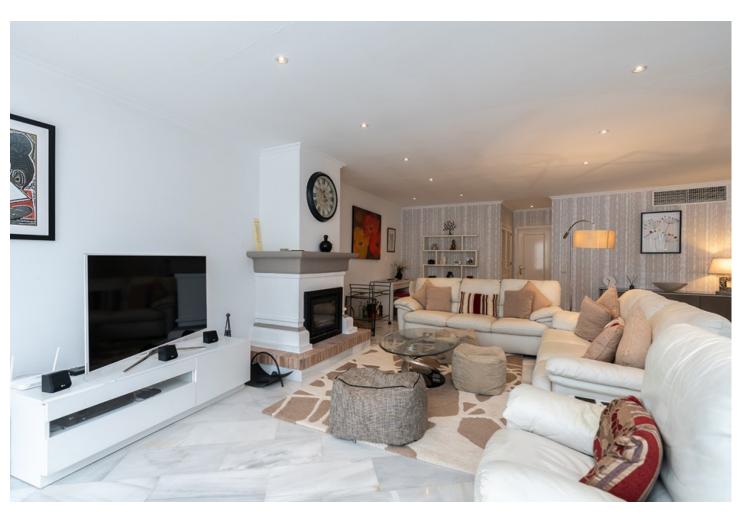

## Sales - Apartment - Elviria 895.000€

Elviria Apartment

Community: 5,400 EUR / year IBI: 1,594 EUR / year Rubbish: 185 EUR / year

3

3

243 m2

Large ground floor apartment in White Pearl Beach offering three bedrooms, three bathrooms, very large living room with fireplace, fully equipped modern kitchen and beautiful terrace with views to the green areas and the pool of the community. Marble floors, AC hot and cold, storage room and underground parking space included in the price. The complex offers a large pool, a heated pool and 24hrs. security on site. Ideal as a family home or as a holiday apartment to enjoy or to rent out. All local amenities are a short walk away.