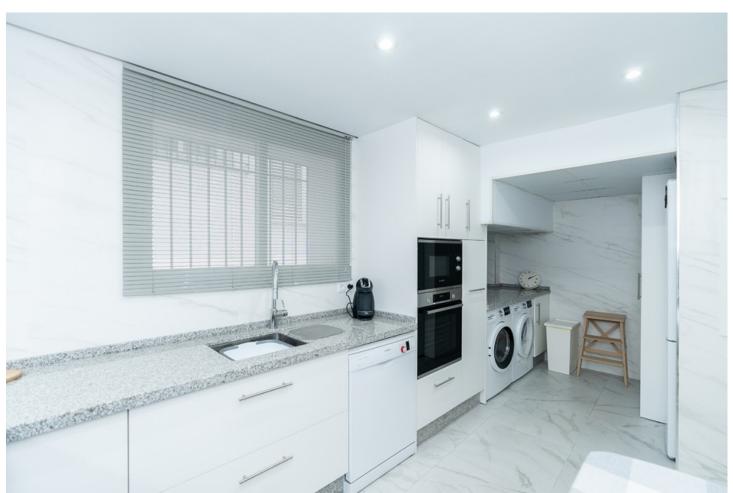

## Sales - Apartment - Elviria 895.000€

Elviria Apartment

Community: 5,400 EUR / year IBI: 1,594 EUR / year Rubbish: 185 EUR / year

3

3

243 m2

Large ground floor apartment in White Pearl Beach offering three bedrooms, three bathrooms, very large living room with fireplace, fully equipped modern kitchen and beautiful terrace with views to the green areas and the pool of the community. Marble floors, AC hot and cold, storage room and underground parking space included in the price. The complex offers a large pool, a heated pool and 24hrs. security on site. Ideal as a family home or as a holiday apartment to enjoy or to rent out. All local amenities are a short walk away.