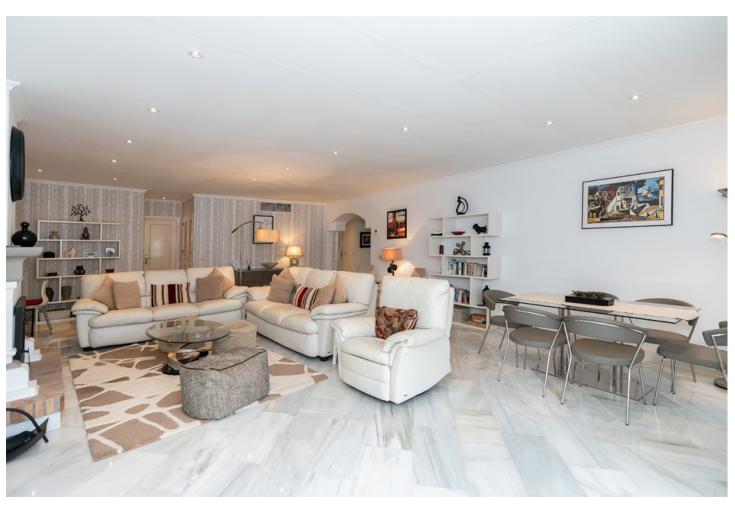

## Sales - Apartment - Elviria 895.000€

Elviria Apartment

Community: 5,400 EUR / year IBI: 1,594 EUR / year Rubbish: 185 EUR / year

3

3

243 m2

Large ground floor apartment in White Pearl Beach offering three bedrooms, three bathrooms, very large living room with fireplace, fully equipped modern kitchen and beautiful terrace with views to the green areas and the pool of the community. Marble floors, AC hot and cold, storage room and underground parking space included in the price. The complex offers a large pool, a heated pool and 24hrs. security on site. Ideal as a family home or as a holiday apartment to enjoy or to rent out. All local amenities are a short walk away.