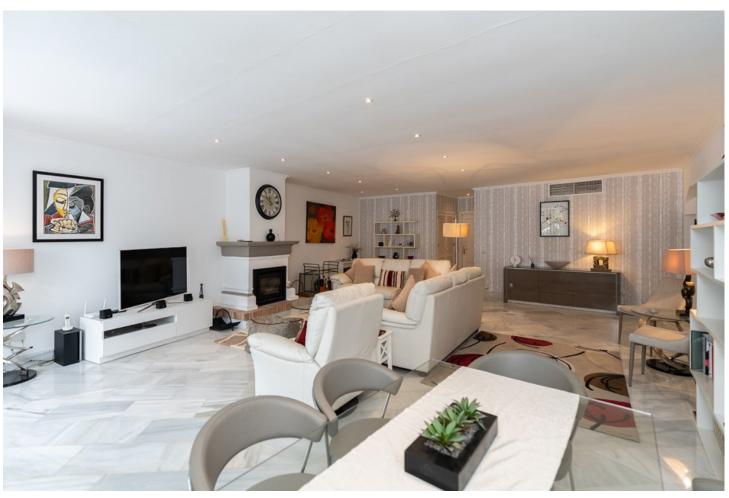

## Sales - Apartment - Elviria 895.000€

Elviria Apartment

Community: 5,400 EUR / year IBI: 1,594 EUR / year Rubbish: 185 EUR / year

3

3

243 m2

Large ground floor apartment in White Pearl Beach offering three bedrooms, three bathrooms, very large living room with fireplace, fully equipped modern kitchen and beautiful terrace with views to the green areas and the pool of the community. Marble floors, AC hot and cold, storage room and underground parking space included in the price. The complex offers a large pool, a heated pool and 24hrs. security on site. Ideal as a family home or as a holiday apartment to enjoy or to rent out. All local amenities are a short walk away.