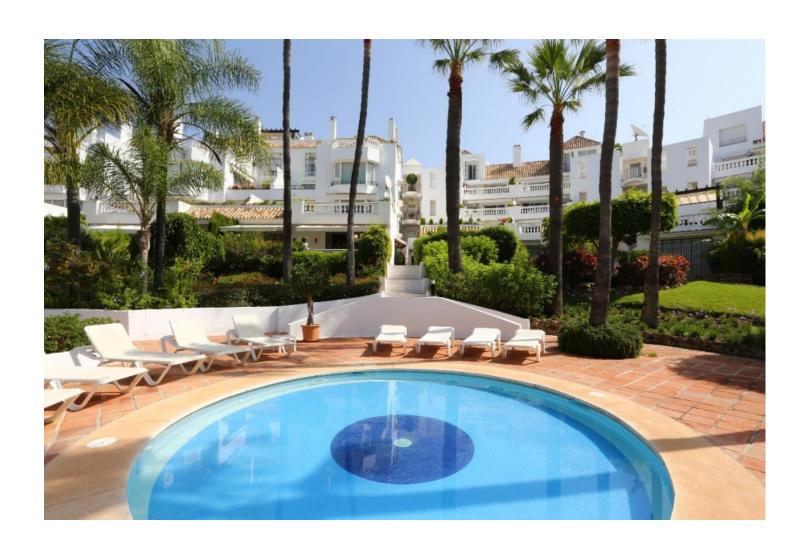

## Sales - Apartment - Elviria 895.000€

Elviria Apartment

Community: 5,400 EUR / year IBI: 1,594 EUR / year Rubbish: 185 EUR / year

3

3

243 m2

Large ground floor apartment in White Pearl Beach offering three bedrooms, three bathrooms, very large living room with fireplace, fully equipped modern kitchen and beautiful terrace with views to the green areas and the pool of the community. Marble floors, AC hot and cold, storage room and underground parking space included in the price. The complex offers a large pool, a heated pool and 24hrs. security on site. Ideal as a family home or as a holiday apartment to enjoy or to rent out. All local amenities are a short walk away.