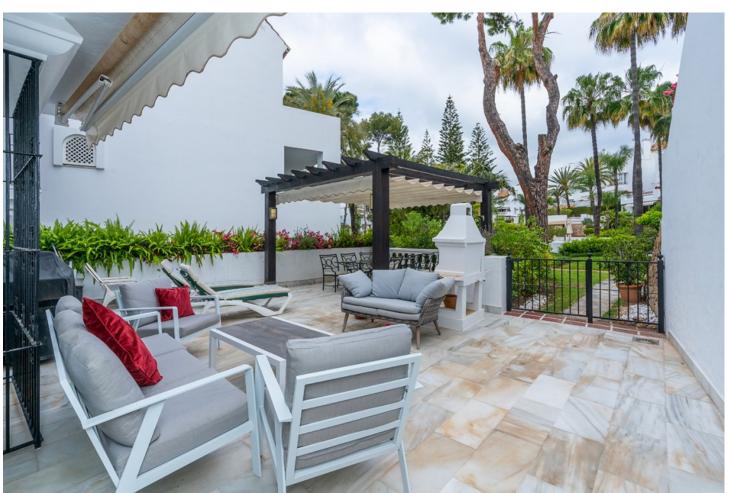

## Sales - Apartment - Elviria 895.000€

Elviria Apartment

Community: 5,400 EUR / year IBI: 1,594 EUR / year Rubbish: 185 EUR / year

3

3

243 m2

Large ground floor apartment in White Pearl Beach offering three bedrooms, three bathrooms, very large living room with fireplace, fully equipped modern kitchen and beautiful terrace with views to the green areas and the pool of the community. Marble floors, AC hot and cold, storage room and underground parking space included in the price. The complex offers a large pool, a heated pool and 24hrs. security on site. Ideal as a family home or as a holiday apartment to enjoy or to rent out. All local amenities are a short walk away.