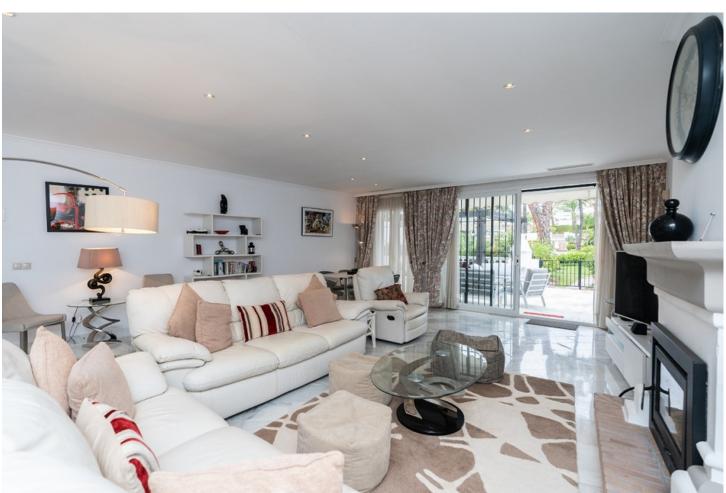

## Sales - Apartment - Elviria 895.000€

Elviria Apartment

Community: 5,400 EUR / year IBI: 1,594 EUR / year Rubbish: 185 EUR / year

3

3

243 m2

Large ground floor apartment in White Pearl Beach offering three bedrooms, three bathrooms, very large living room with fireplace, fully equipped modern kitchen and beautiful terrace with views to the green areas and the pool of the community. Marble floors, AC hot and cold, storage room and underground parking space included in the price. The complex offers a large pool, a heated pool and 24hrs. security on site. Ideal as a family home or as a holiday apartment to enjoy or to rent out. All local amenities are a short walk away.