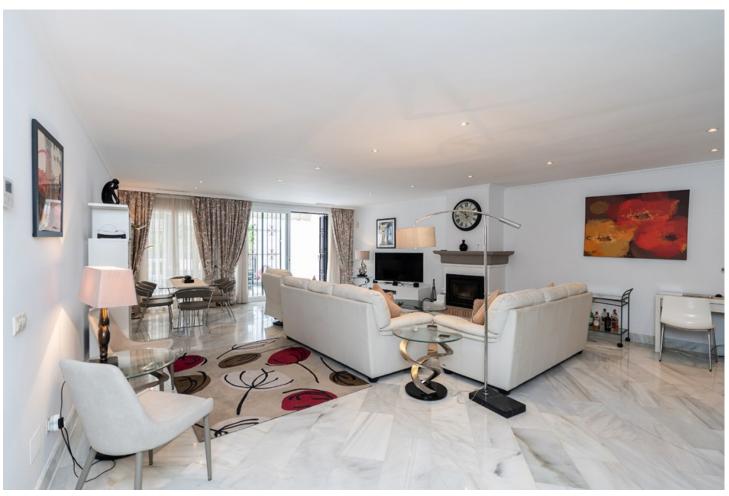

## Sales - Apartment - Elviria 895.000€

Elviria Apartment

Community: 5,400 EUR / year IBI: 1,594 EUR / year Rubbish: 185 EUR / year

3

3

243 m2

Large ground floor apartment in White Pearl Beach offering three bedrooms, three bathrooms, very large living room with fireplace, fully equipped modern kitchen and beautiful terrace with views to the green areas and the pool of the community. Marble floors, AC hot and cold, storage room and underground parking space included in the price. The complex offers a large pool, a heated pool and 24hrs. security on site. Ideal as a family home or as a holiday apartment to enjoy or to rent out. All local amenities are a short walk away.