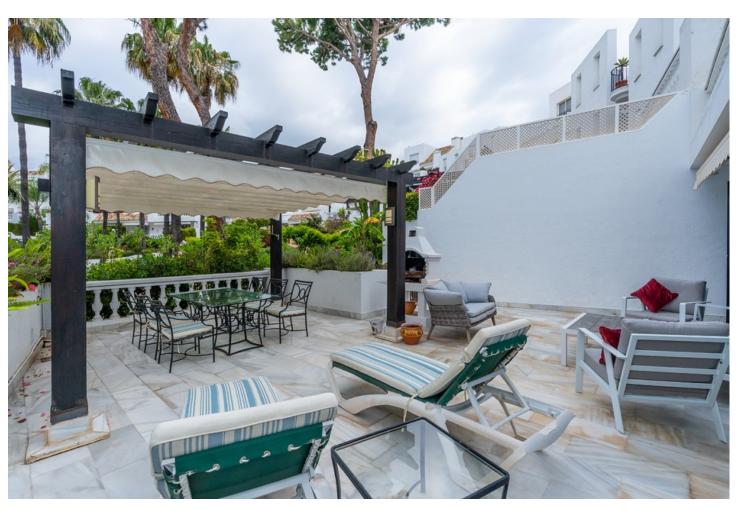

## Sales - Apartment - Elviria 895.000€

Elviria Apartment

Community: 5,400 EUR / year IBI: 1,594 EUR / year Rubbish: 185 EUR / year

3

3

243 m2

Large ground floor apartment in White Pearl Beach offering three bedrooms, three bathrooms, very large living room with fireplace, fully equipped modern kitchen and beautiful terrace with views to the green areas and the pool of the community. Marble floors, AC hot and cold, storage room and underground parking space included in the price. The complex offers a large pool, a heated pool and 24hrs. security on site. Ideal as a family home or as a holiday apartment to enjoy or to rent out. All local amenities are a short walk away.