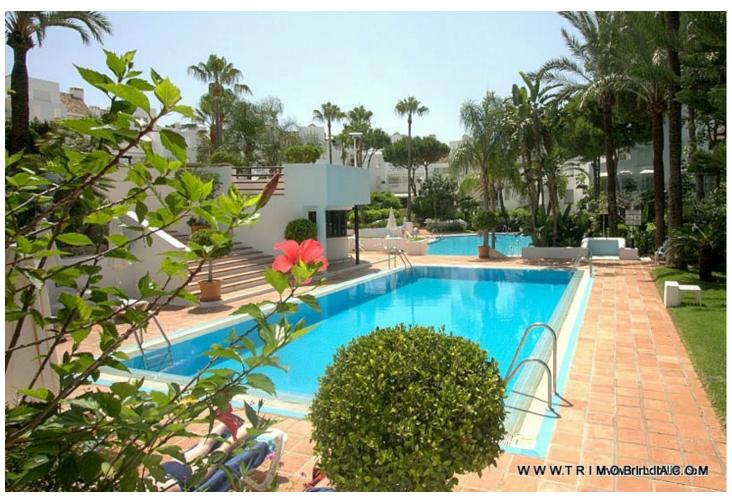

## Sales - Apartment - Elviria 895.000€

Elviria Apartment

Community: 5,400 EUR / year IBI: 1,594 EUR / year Rubbish: 185 EUR / year

3

3

243 m2

Large ground floor apartment in White Pearl Beach offering three bedrooms, three bathrooms, very large living room with fireplace, fully equipped modern kitchen and beautiful terrace with views to the green areas and the pool of the community. Marble floors, AC hot and cold, storage room and underground parking space included in the price. The complex offers a large pool, a heated pool and 24hrs. security on site. Ideal as a family home or as a holiday apartment to enjoy or to rent out. All local amenities are a short walk away.