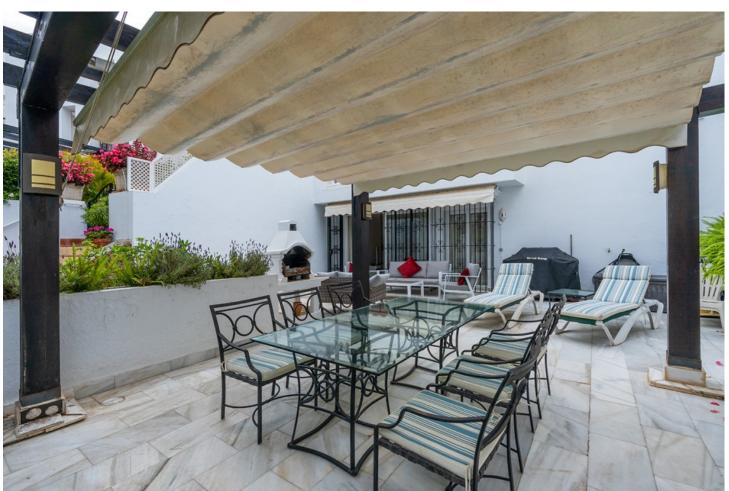

## Sales - Apartment - Elviria 895.000€

Elviria Apartment

Community: 5,400 EUR / year IBI: 1,594 EUR / year Rubbish: 185 EUR / year

3

3

243 m2

Large ground floor apartment in White Pearl Beach offering three bedrooms, three bathrooms, very large living room with fireplace, fully equipped modern kitchen and beautiful terrace with views to the green areas and the pool of the community. Marble floors, AC hot and cold, storage room and underground parking space included in the price. The complex offers a large pool, a heated pool and 24hrs. security on site. Ideal as a family home or as a holiday apartment to enjoy or to rent out. All local amenities are a short walk away.