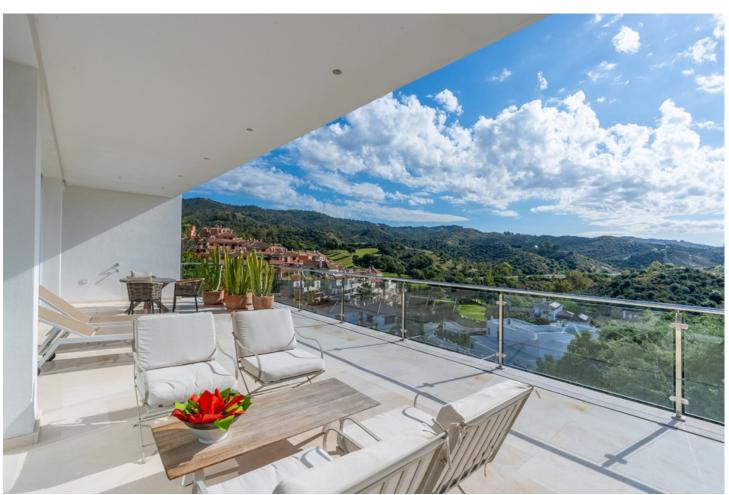

## Sales - House - Elviria 2.590.000€

Elviria House

Community: 540 EUR / year IBI: 2,825 EUR / year Rubbish: 270 EUR / year

6

5.5

1087 m2

1465 m2

Impressive new built and modern villa in Elviria with beautiful sea views, offering in total six bedrooms, five bathrooms, a guest toilet, a ample living room with terrace and with luxurious kitchen with Gaggenau appliances and a light patio connecting the three floors as well as an elevator. Roof terrace with sea views and plenty of space. In the middle floor there is a stunning pool kitchen and a modern heated infinity pool. All outside garden area is artificial grass keeping the maintenance and water costs at a minimum. Regular Petanque court. The house features electric patio roof, underfloor heating throughout, solar panels for hot water, pool and electricity, water purification system, air conditioning hot and cold and electric shutters as well as all windows are of security glass. Covered parking area in the entrance with space for two cars. Ideal family home close to the German and Spanish school and close to all local amenities and the beach.