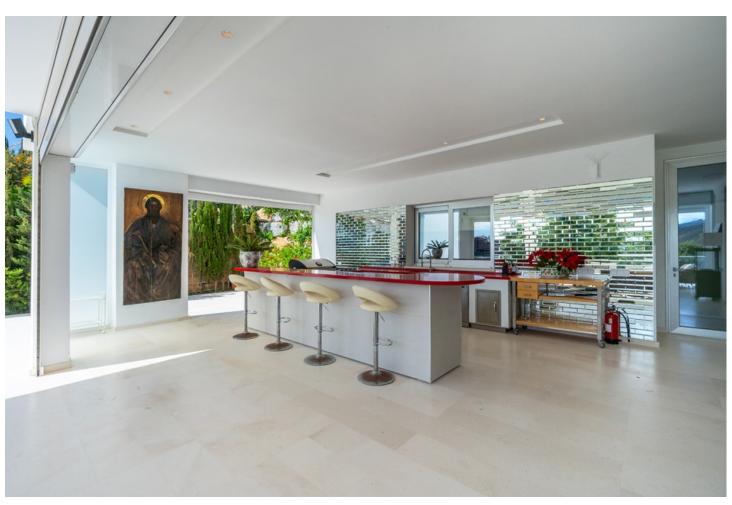

## Sales - House - Elviria 2.590.000€

Elviria House

Community: 540 EUR / year IBI: 2,825 EUR / year Rubbish: 270 EUR / year

6

5.5

1087 m2

1465 m2

Impressive new built and modern villa in Elviria with beautiful sea views, offering in total six bedrooms, five bathrooms, a guest toilet, a ample living room with terrace and with luxurious kitchen with Gaggenau appliances and a light patio connecting the three floors as well as an elevator. Roof terrace with sea views and plenty of space. In the middle floor there is a stunning pool kitchen and a modern heated infinity pool. All outside garden area is artificial grass keeping the maintenance and water costs at a minimum. Regular Petanque court. The house features electric patio roof, underfloor heating throughout, solar panels for hot water, pool and electricity, water purification system, air conditioning hot and cold and electric shutters as well as all windows are of security glass. Covered parking area in the entrance with space for two cars. Ideal family home close to the German and Spanish school and close to all local amenities and the beach.