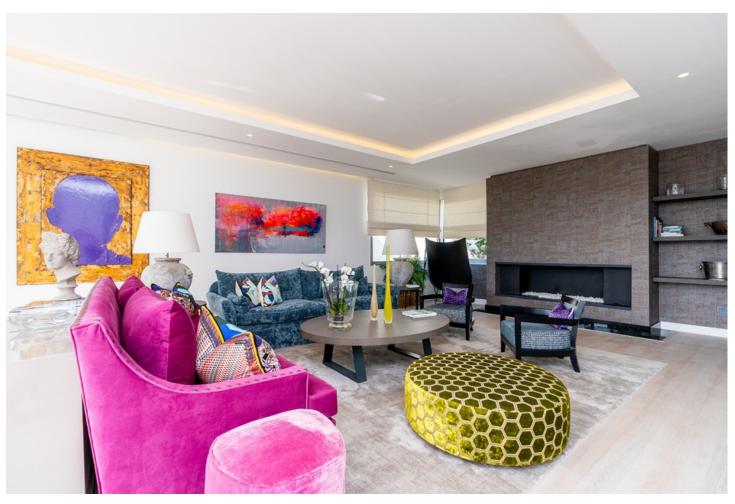

## Sales - House - Elviria 2.590.000€

Elviria House

Community: 540 EUR / year IBI: 2,825 EUR / year Rubbish: 270 EUR / year

6

5.5

1087 m2

1465 m2

Impressive new built and modern villa in Elviria with beautiful sea views, offering in total six bedrooms, five bathrooms, a guest toilet, a ample living room with terrace and with luxurious kitchen with Gaggenau appliances and a light patio connecting the three floors as well as an elevator. Roof terrace with sea views and plenty of space. In the middle floor there is a stunning pool kitchen and a modern heated infinity pool. All outside garden area is artificial grass keeping the maintenance and water costs at a minimum. Regular Petanque court. The house features electric patio roof, underfloor heating throughout, solar panels for hot water, pool and electricity, water purification system, air conditioning hot and cold and electric shutters as well as all windows are of security glass. Covered parking area in the entrance with space for two cars. Ideal family home close to the German and Spanish school and close to all local amenities and the beach.