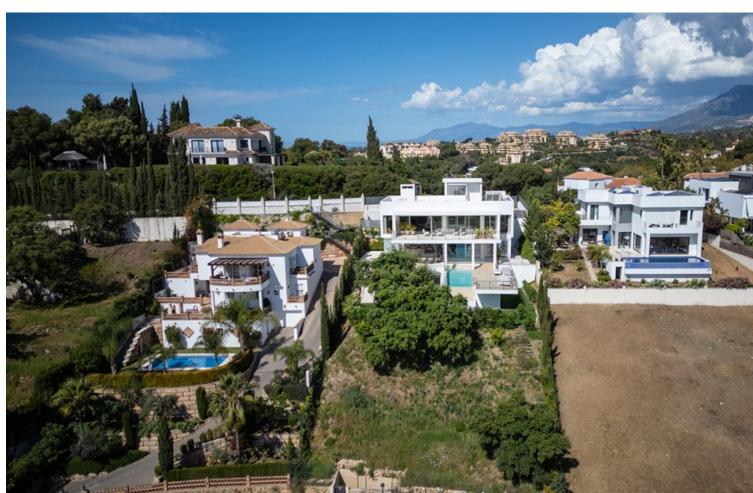

## Sales - House - Elviria 2.590.000€

Elviria House

Community: 540 EUR / year IBI: 2,825 EUR / year Rubbish: 270 EUR / year

6

5.5

1087 m2

1465 m2

Impressive new built and modern villa in Elviria with beautiful sea views, offering in total six bedrooms, five bathrooms, a guest toilet, a ample living room with terrace and with luxurious kitchen with Gaggenau appliances and a light patio connecting the three floors as well as an elevator. Roof terrace with sea views and plenty of space. In the middle floor there is a stunning pool kitchen and a modern heated infinity pool. All outside garden area is artificial grass keeping the maintenance and water costs at a minimum. Regular Petanque court. The house features electric patio roof, underfloor heating throughout, solar panels for hot water, pool and electricity, water purification system, air conditioning hot and cold and electric shutters as well as all windows are of security glass. Covered parking area in the entrance with space for two cars. Ideal family home close to the German and Spanish school and close to all local amenities and the beach.