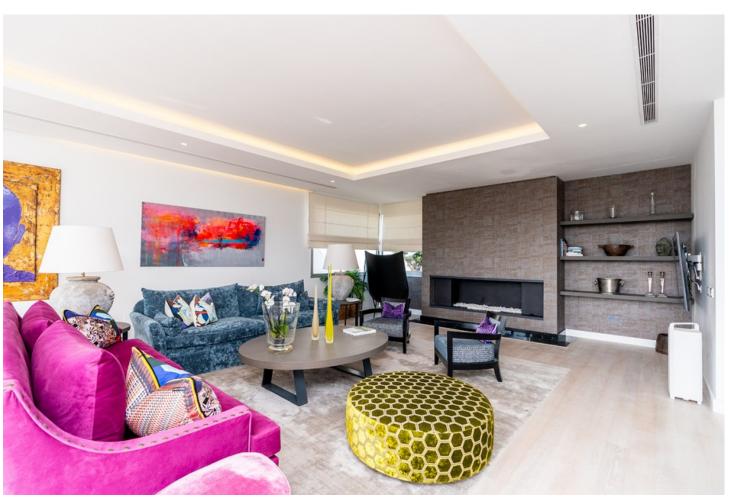

## Sales - House - Elviria 2.590.000€

Elviria House

Community: 540 EUR / year IBI: 2,825 EUR / year Rubbish: 270 EUR / year

6

5.5

1087 m2

1465 m2

Impressive new built and modern villa in Elviria with beautiful sea views, offering in total six bedrooms, five bathrooms, a guest toilet, a ample living room with terrace and with luxurious kitchen with Gaggenau appliances and a light patio connecting the three floors as well as an elevator. Roof terrace with sea views and plenty of space. In the middle floor there is a stunning pool kitchen and a modern heated infinity pool. All outside garden area is artificial grass keeping the maintenance and water costs at a minimum. Regular Petanque court. The house features electric patio roof, underfloor heating throughout, solar panels for hot water, pool and electricity, water purification system, air conditioning hot and cold and electric shutters as well as all windows are of security glass. Covered parking area in the entrance with space for two cars. Ideal family home close to the German and Spanish school and close to all local amenities and the beach.