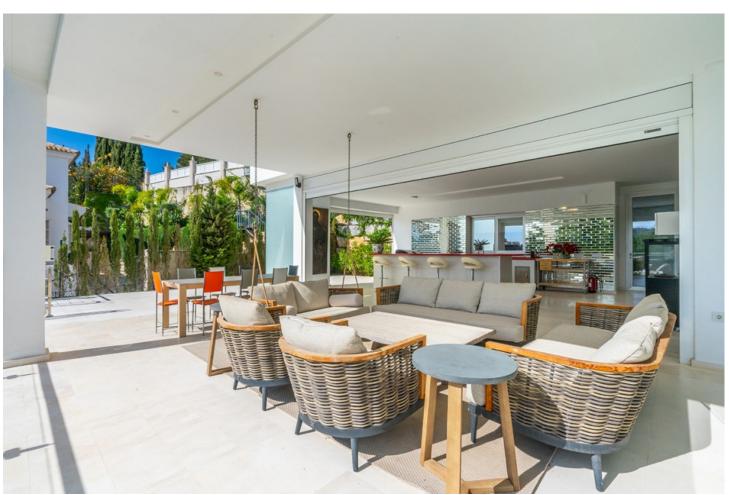

## Sales - House - Elviria 2.590.000€

Elviria House

Community: 540 EUR / year IBI: 2,825 EUR / year Rubbish: 270 EUR / year

6

5.5

1087 m2

1465 m2

Impressive new built and modern villa in Elviria with beautiful sea views, offering in total six bedrooms, five bathrooms, a guest toilet, a ample living room with terrace and with luxurious kitchen with Gaggenau appliances and a light patio connecting the three floors as well as an elevator. Roof terrace with sea views and plenty of space. In the middle floor there is a stunning pool kitchen and a modern heated infinity pool. All outside garden area is artificial grass keeping the maintenance and water costs at a minimum. Regular Petanque court. The house features electric patio roof, underfloor heating throughout, solar panels for hot water, pool and electricity, water purification system, air conditioning hot and cold and electric shutters as well as all windows are of security glass. Covered parking area in the entrance with space for two cars. Ideal family home close to the German and Spanish school and close to all local amenities and the beach.