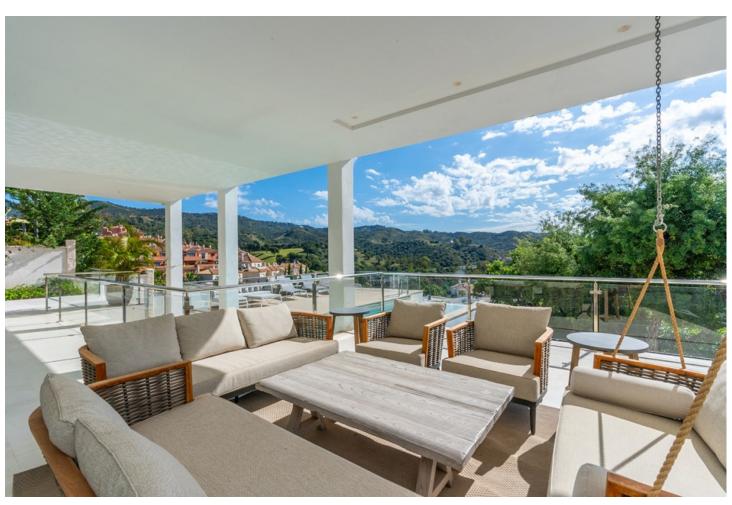

## Sales - House - Elviria 2.590.000€

Elviria House

Community: 540 EUR / year IBI: 2,825 EUR / year Rubbish: 270 EUR / year

6

5.5

1087 m2

1465 m2

Impressive new built and modern villa in Elviria with beautiful sea views, offering in total six bedrooms, five bathrooms, a guest toilet, a ample living room with terrace and with luxurious kitchen with Gaggenau appliances and a light patio connecting the three floors as well as an elevator. Roof terrace with sea views and plenty of space. In the middle floor there is a stunning pool kitchen and a modern heated infinity pool. All outside garden area is artificial grass keeping the maintenance and water costs at a minimum. Regular Petanque court. The house features electric patio roof, underfloor heating throughout, solar panels for hot water, pool and electricity, water purification system, air conditioning hot and cold and electric shutters as well as all windows are of security glass. Covered parking area in the entrance with space for two cars. Ideal family home close to the German and Spanish school and close to all local amenities and the beach.