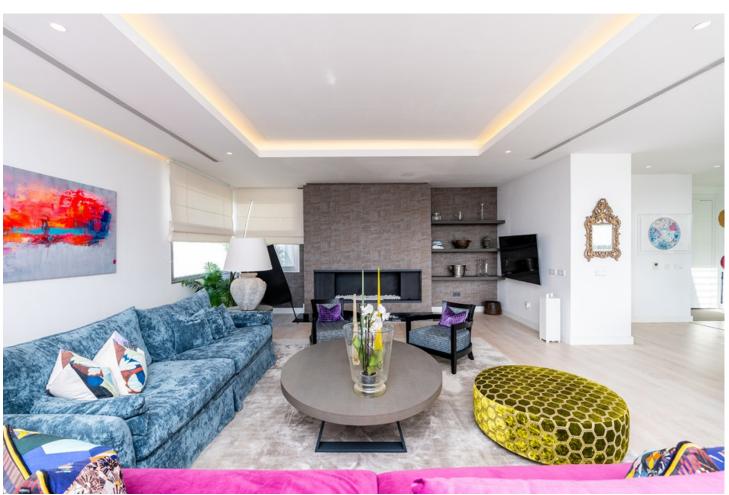

## Sales - House - Elviria 2.590.000€

Elviria House

Community: 540 EUR / year IBI: 2,825 EUR / year Rubbish: 270 EUR / year

6

5.5

1087 m2

1465 m2

Impressive new built and modern villa in Elviria with beautiful sea views, offering in total six bedrooms, five bathrooms, a guest toilet, a ample living room with terrace and with luxurious kitchen with Gaggenau appliances and a light patio connecting the three floors as well as an elevator. Roof terrace with sea views and plenty of space. In the middle floor there is a stunning pool kitchen and a modern heated infinity pool. All outside garden area is artificial grass keeping the maintenance and water costs at a minimum. Regular Petanque court. The house features electric patio roof, underfloor heating throughout, solar panels for hot water, pool and electricity, water purification system, air conditioning hot and cold and electric shutters as well as all windows are of security glass. Covered parking area in the entrance with space for two cars. Ideal family home close to the German and Spanish school and close to all local amenities and the beach.