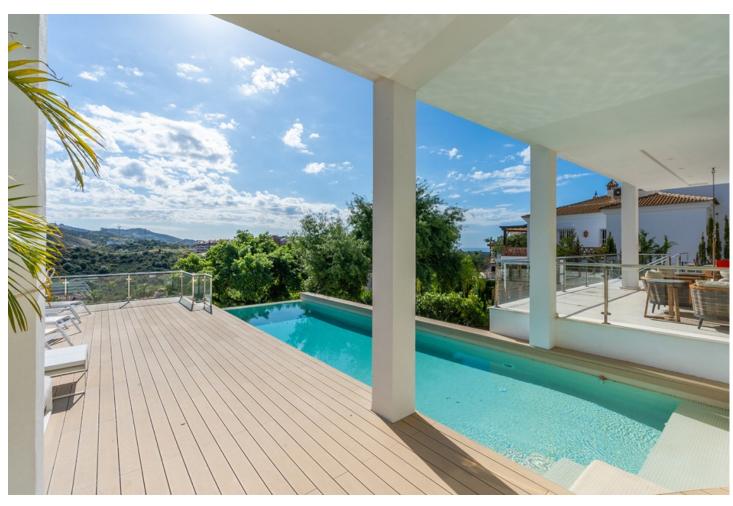

## Sales - House - Elviria 2.590.000€

Elviria House

Community: 540 EUR / year IBI: 2,825 EUR / year Rubbish: 270 EUR / year

6

5.5

1087 m2

1465 m2

Impressive new built and modern villa in Elviria with beautiful sea views, offering in total six bedrooms, five bathrooms, a guest toilet, a ample living room with terrace and with luxurious kitchen with Gaggenau appliances and a light patio connecting the three floors as well as an elevator. Roof terrace with sea views and plenty of space. In the middle floor there is a stunning pool kitchen and a modern heated infinity pool. All outside garden area is artificial grass keeping the maintenance and water costs at a minimum. Regular Petanque court. The house features electric patio roof, underfloor heating throughout, solar panels for hot water, pool and electricity, water purification system, air conditioning hot and cold and electric shutters as well as all windows are of security glass. Covered parking area in the entrance with space for two cars. Ideal family home close to the German and Spanish school and close to all local amenities and the beach.