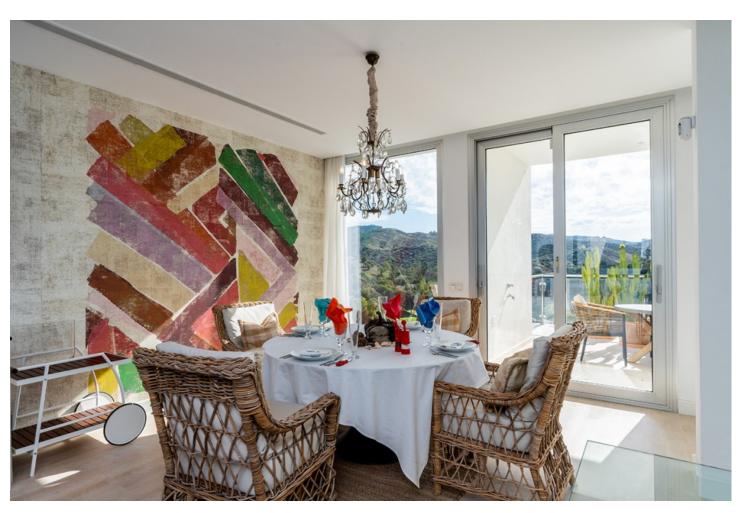

## Sales - House - Elviria 2.590.000€

Elviria House

Community: 540 EUR / year IBI: 2,825 EUR / year Rubbish: 270 EUR / year

6

5.5

1087 m2

1465 m2

Impressive new built and modern villa in Elviria with beautiful sea views, offering in total six bedrooms, five bathrooms, a guest toilet, a ample living room with terrace and with luxurious kitchen with Gaggenau appliances and a light patio connecting the three floors as well as an elevator. Roof terrace with sea views and plenty of space. In the middle floor there is a stunning pool kitchen and a modern heated infinity pool. All outside garden area is artificial grass keeping the maintenance and water costs at a minimum. Regular Petanque court. The house features electric patio roof, underfloor heating throughout, solar panels for hot water, pool and electricity, water purification system, air conditioning hot and cold and electric shutters as well as all windows are of security glass. Covered parking area in the entrance with space for two cars. Ideal family home close to the German and Spanish school and close to all local amenities and the beach.