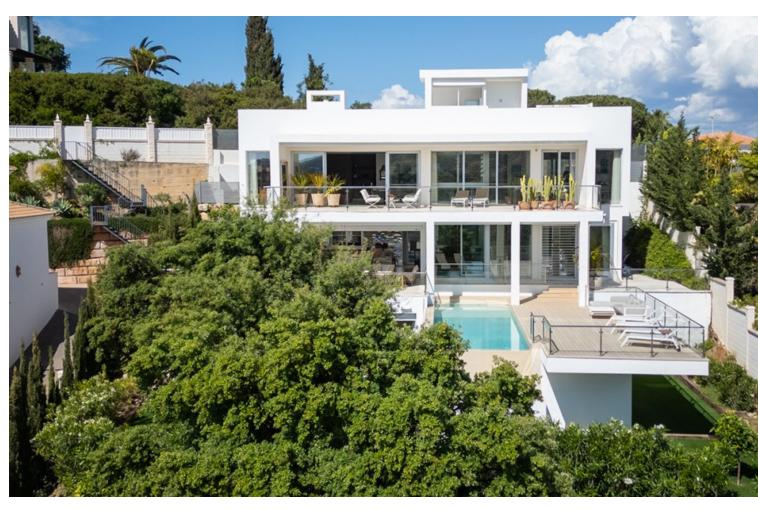

## Sales - House - Elviria 2.590.000€

Elviria House

Community: 540 EUR / year IBI: 2,825 EUR / year Rubbish: 270 EUR / year

6

5.5

1087 m2

1465 m2

Impressive new built and modern villa in Elviria with beautiful sea views, offering in total six bedrooms, five bathrooms, a guest toilet, a ample living room with terrace and with luxurious kitchen with Gaggenau appliances and a light patio connecting the three floors as well as an elevator. Roof terrace with sea views and plenty of space. In the middle floor there is a stunning pool kitchen and a modern heated infinity pool. All outside garden area is artificial grass keeping the maintenance and water costs at a minimum. Regular Petanque court. The house features electric patio roof, underfloor heating throughout, solar panels for hot water, pool and electricity, water purification system, air conditioning hot and cold and electric shutters as well as all windows are of security glass. Covered parking area in the entrance with space for two cars. Ideal family home close to the German and Spanish school and close to all local amenities and the beach.