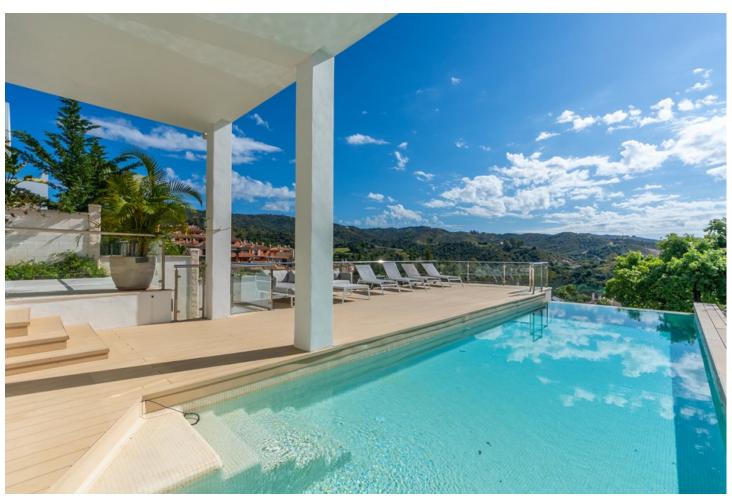

## Sales - House - Elviria 2.590.000€

Elviria House

Community: 540 EUR / year IBI: 2,825 EUR / year Rubbish: 270 EUR / year

6

5.5

1087 m2

1465 m2

Impressive new built and modern villa in Elviria with beautiful sea views, offering in total six bedrooms, five bathrooms, a guest toilet, a ample living room with terrace and with luxurious kitchen with Gaggenau appliances and a light patio connecting the three floors as well as an elevator. Roof terrace with sea views and plenty of space. In the middle floor there is a stunning pool kitchen and a modern heated infinity pool. All outside garden area is artificial grass keeping the maintenance and water costs at a minimum. Regular Petanque court. The house features electric patio roof, underfloor heating throughout, solar panels for hot water, pool and electricity, water purification system, air conditioning hot and cold and electric shutters as well as all windows are of security glass. Covered parking area in the entrance with space for two cars. Ideal family home close to the German and Spanish school and close to all local amenities and the beach.