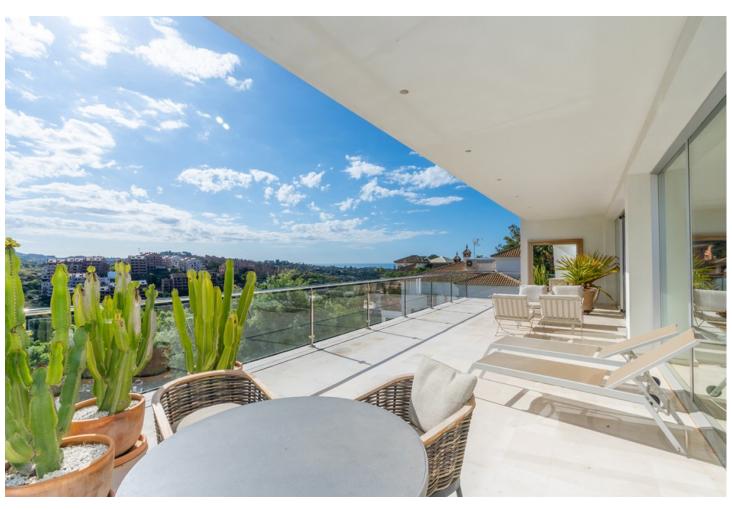

## Sales - House - Elviria 2.590.000€

Elviria House

Community: 540 EUR / year IBI: 2,825 EUR / year Rubbish: 270 EUR / year

6

5.5

1087 m2

1465 m2

Impressive new built and modern villa in Elviria with beautiful sea views, offering in total six bedrooms, five bathrooms, a guest toilet, a ample living room with terrace and with luxurious kitchen with Gaggenau appliances and a light patio connecting the three floors as well as an elevator. Roof terrace with sea views and plenty of space. In the middle floor there is a stunning pool kitchen and a modern heated infinity pool. All outside garden area is artificial grass keeping the maintenance and water costs at a minimum. Regular Petanque court. The house features electric patio roof, underfloor heating throughout, solar panels for hot water, pool and electricity, water purification system, air conditioning hot and cold and electric shutters as well as all windows are of security glass. Covered parking area in the entrance with space for two cars. Ideal family home close to the German and Spanish school and close to all local amenities and the beach.