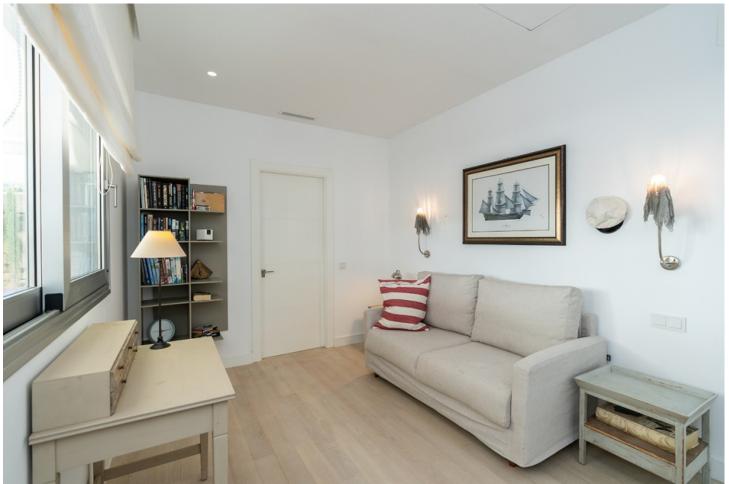

## Sales - House - Elviria 2.590.000€

Elviria House

Community: 540 EUR / year IBI: 2,825 EUR / year Rubbish: 270 EUR / year

6

5.5

1087 m2

1465 m2

Impressive new built and modern villa in Elviria with beautiful sea views, offering in total six bedrooms, five bathrooms, a guest toilet, a ample living room with terrace and with luxurious kitchen with Gaggenau appliances and a light patio connecting the three floors as well as an elevator. Roof terrace with sea views and plenty of space. In the middle floor there is a stunning pool kitchen and a modern heated infinity pool. All outside garden area is artificial grass keeping the maintenance and water costs at a minimum. Regular Petanque court. The house features electric patio roof, underfloor heating throughout, solar panels for hot water, pool and electricity, water purification system, air conditioning hot and cold and electric shutters as well as all windows are of security glass. Covered parking area in the entrance with space for two cars. Ideal family home close to the German and Spanish school and close to all local amenities and the beach.