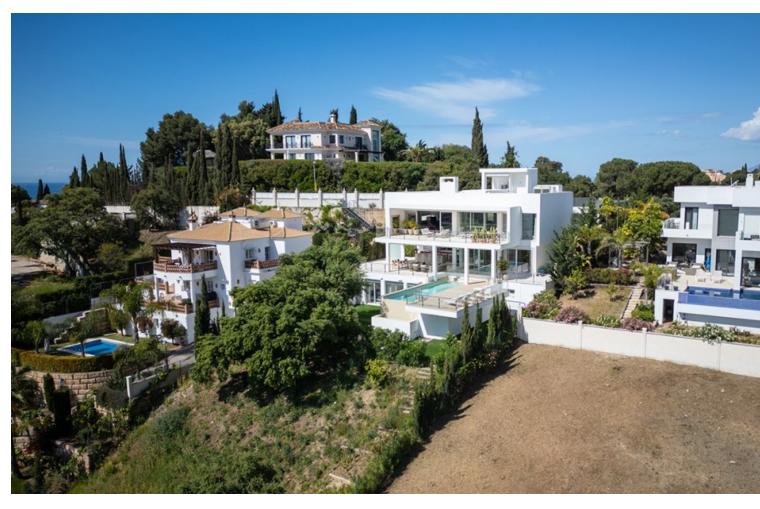

## Sales - House - Elviria 2.590.000€

Elviria House

Community: 540 EUR / year IBI: 2,825 EUR / year Rubbish: 270 EUR / year

6

5.5

1087 m2

1465 m2

Impressive new built and modern villa in Elviria with beautiful sea views, offering in total six bedrooms, five bathrooms, a guest toilet, a ample living room with terrace and with luxurious kitchen with Gaggenau appliances and a light patio connecting the three floors as well as an elevator. Roof terrace with sea views and plenty of space. In the middle floor there is a stunning pool kitchen and a modern heated infinity pool. All outside garden area is artificial grass keeping the maintenance and water costs at a minimum. Regular Petanque court. The house features electric patio roof, underfloor heating throughout, solar panels for hot water, pool and electricity, water purification system, air conditioning hot and cold and electric shutters as well as all windows are of security glass. Covered parking area in the entrance with space for two cars. Ideal family home close to the German and Spanish school and close to all local amenities and the beach.