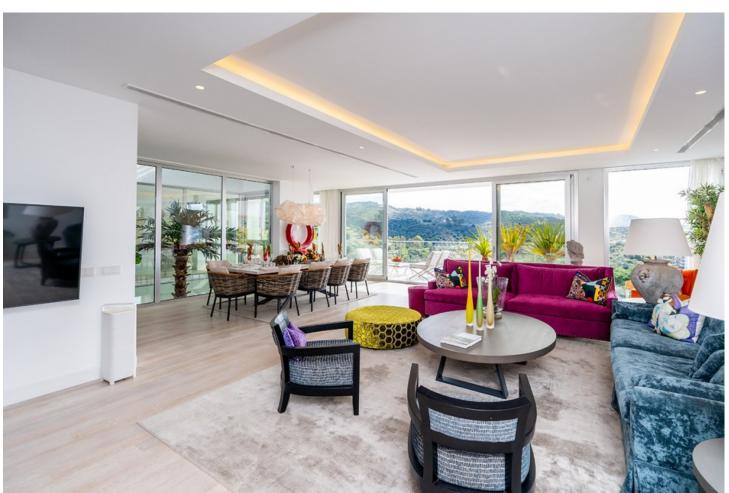

## Sales - House - Elviria 2.590.000€

Elviria House

Community: 540 EUR / year IBI: 2,825 EUR / year Rubbish: 270 EUR / year

6

5.5

1087 m2

1465 m2

Impressive new built and modern villa in Elviria with beautiful sea views, offering in total six bedrooms, five bathrooms, a guest toilet, a ample living room with terrace and with luxurious kitchen with Gaggenau appliances and a light patio connecting the three floors as well as an elevator. Roof terrace with sea views and plenty of space. In the middle floor there is a stunning pool kitchen and a modern heated infinity pool. All outside garden area is artificial grass keeping the maintenance and water costs at a minimum. Regular Petanque court. The house features electric patio roof, underfloor heating throughout, solar panels for hot water, pool and electricity, water purification system, air conditioning hot and cold and electric shutters as well as all windows are of security glass. Covered parking area in the entrance with space for two cars. Ideal family home close to the German and Spanish school and close to all local amenities and the beach.