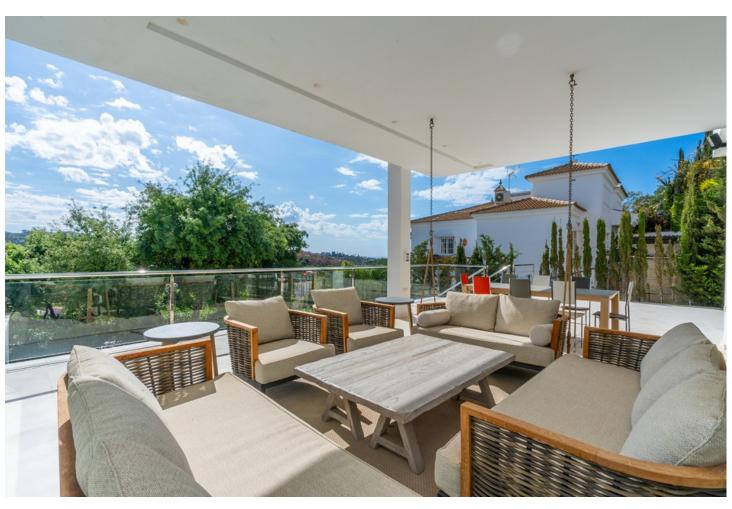

## Sales - House - Elviria 2.590.000€

Elviria House

Community: 540 EUR / year IBI: 2,825 EUR / year Rubbish: 270 EUR / year

6

5.5

1087 m2

1465 m2

Impressive new built and modern villa in Elviria with beautiful sea views, offering in total six bedrooms, five bathrooms, a guest toilet, a ample living room with terrace and with luxurious kitchen with Gaggenau appliances and a light patio connecting the three floors as well as an elevator. Roof terrace with sea views and plenty of space. In the middle floor there is a stunning pool kitchen and a modern heated infinity pool. All outside garden area is artificial grass keeping the maintenance and water costs at a minimum. Regular Petanque court. The house features electric patio roof, underfloor heating throughout, solar panels for hot water, pool and electricity, water purification system, air conditioning hot and cold and electric shutters as well as all windows are of security glass. Covered parking area in the entrance with space for two cars. Ideal family home close to the German and Spanish school and close to all local amenities and the beach.