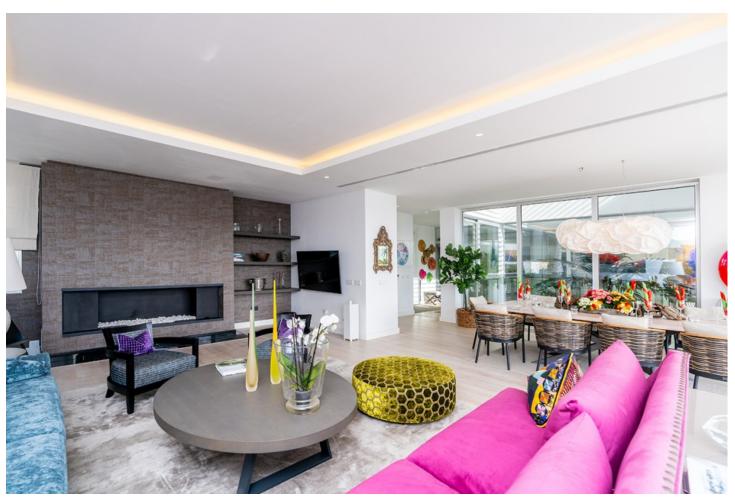

## Sales - House - Elviria 2.590.000€

Elviria House

Community: 540 EUR / year IBI: 2,825 EUR / year Rubbish: 270 EUR / year

6

5.5

1087 m2

1465 m2

Impressive new built and modern villa in Elviria with beautiful sea views, offering in total six bedrooms, five bathrooms, a guest toilet, a ample living room with terrace and with luxurious kitchen with Gaggenau appliances and a light patio connecting the three floors as well as an elevator. Roof terrace with sea views and plenty of space. In the middle floor there is a stunning pool kitchen and a modern heated infinity pool. All outside garden area is artificial grass keeping the maintenance and water costs at a minimum. Regular Petanque court. The house features electric patio roof, underfloor heating throughout, solar panels for hot water, pool and electricity, water purification system, air conditioning hot and cold and electric shutters as well as all windows are of security glass. Covered parking area in the entrance with space for two cars. Ideal family home close to the German and Spanish school and close to all local amenities and the beach.