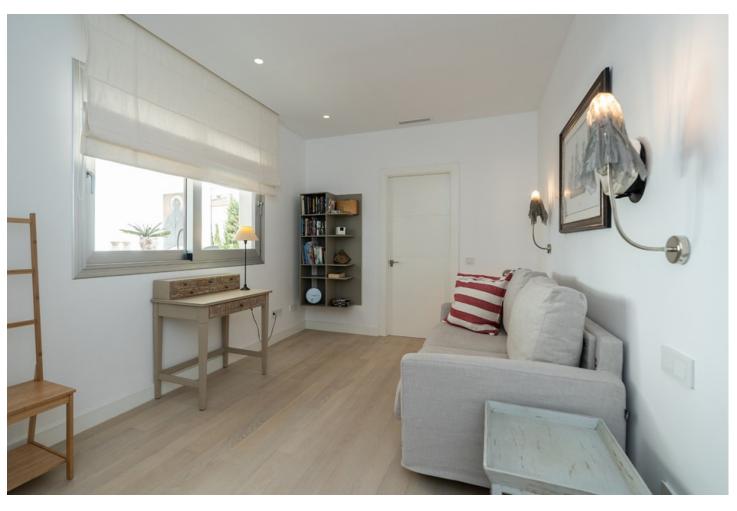

## Sales - House - Elviria 2.590.000€

Elviria House

Community: 540 EUR / year IBI: 2,825 EUR / year Rubbish: 270 EUR / year

6

5.5

1087 m2

1465 m2

Impressive new built and modern villa in Elviria with beautiful sea views, offering in total six bedrooms, five bathrooms, a guest toilet, a ample living room with terrace and with luxurious kitchen with Gaggenau appliances and a light patio connecting the three floors as well as an elevator. Roof terrace with sea views and plenty of space. In the middle floor there is a stunning pool kitchen and a modern heated infinity pool. All outside garden area is artificial grass keeping the maintenance and water costs at a minimum. Regular Petanque court. The house features electric patio roof, underfloor heating throughout, solar panels for hot water, pool and electricity, water purification system, air conditioning hot and cold and electric shutters as well as all windows are of security glass. Covered parking area in the entrance with space for two cars. Ideal family home close to the German and Spanish school and close to all local amenities and the beach.