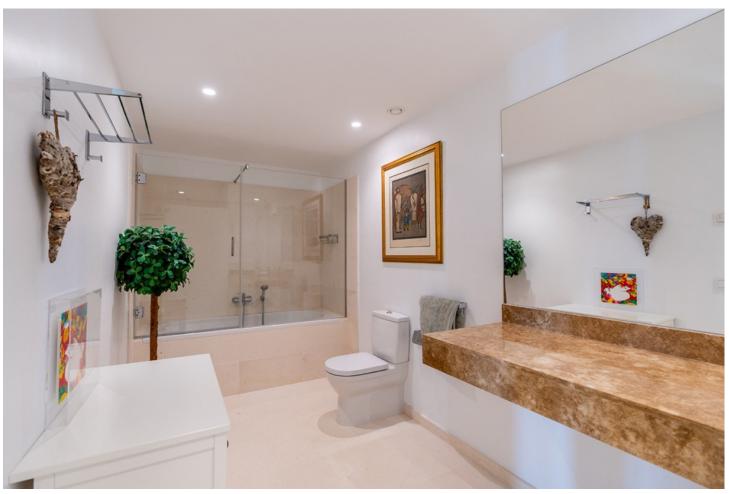

## Sales - House - Elviria 2.590.000€

Elviria House

Community: 540 EUR / year IBI: 2,825 EUR / year Rubbish: 270 EUR / year

6

5.5

1087 m2

1465 m2

Impressive new built and modern villa in Elviria with beautiful sea views, offering in total six bedrooms, five bathrooms, a guest toilet, a ample living room with terrace and with luxurious kitchen with Gaggenau appliances and a light patio connecting the three floors as well as an elevator. Roof terrace with sea views and plenty of space. In the middle floor there is a stunning pool kitchen and a modern heated infinity pool. All outside garden area is artificial grass keeping the maintenance and water costs at a minimum. Regular Petanque court. The house features electric patio roof, underfloor heating throughout, solar panels for hot water, pool and electricity, water purification system, air conditioning hot and cold and electric shutters as well as all windows are of security glass. Covered parking area in the entrance with space for two cars. Ideal family home close to the German and Spanish school and close to all local amenities and the beach.