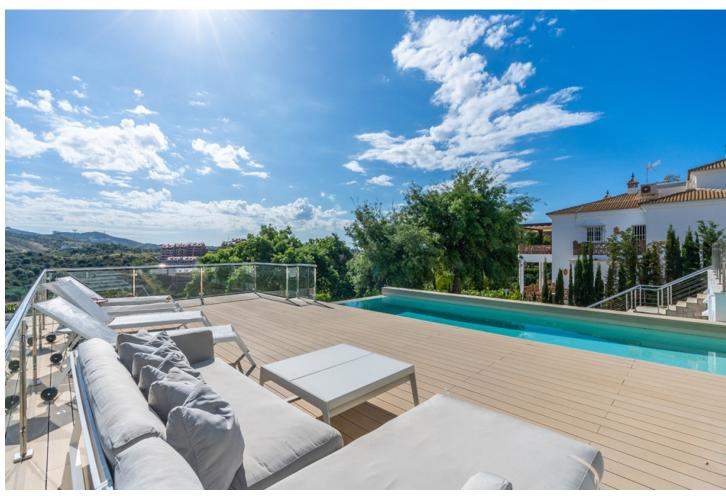

## Sales - House - Elviria 2.590.000€

Elviria House

Community: 540 EUR / year IBI: 2,825 EUR / year Rubbish: 270 EUR / year

6

5.5

1087 m2

1465 m2

Impressive new built and modern villa in Elviria with beautiful sea views, offering in total six bedrooms, five bathrooms, a guest toilet, a ample living room with terrace and with luxurious kitchen with Gaggenau appliances and a light patio connecting the three floors as well as an elevator. Roof terrace with sea views and plenty of space. In the middle floor there is a stunning pool kitchen and a modern heated infinity pool. All outside garden area is artificial grass keeping the maintenance and water costs at a minimum. Regular Petanque court. The house features electric patio roof, underfloor heating throughout, solar panels for hot water, pool and electricity, water purification system, air conditioning hot and cold and electric shutters as well as all windows are of security glass. Covered parking area in the entrance with space for two cars. Ideal family home close to the German and Spanish school and close to all local amenities and the beach.