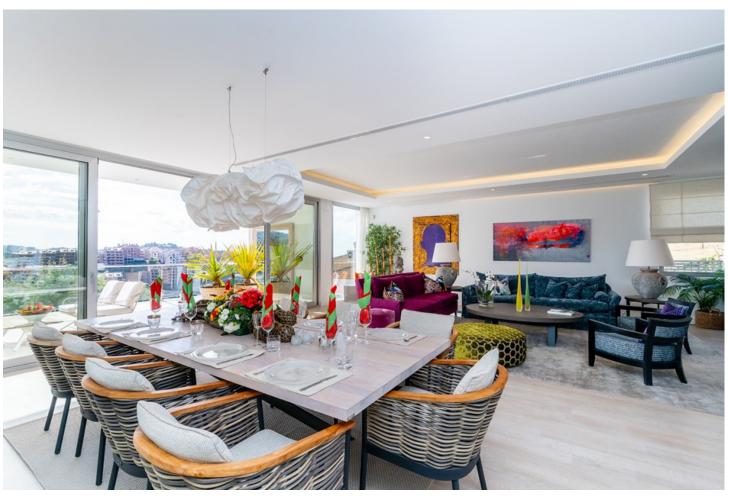

## Sales - House - Elviria 2.590.000€

Elviria House

Community: 540 EUR / year IBI: 2,825 EUR / year Rubbish: 270 EUR / year

6

5.5

1087 m2

1465 m2

Impressive new built and modern villa in Elviria with beautiful sea views, offering in total six bedrooms, five bathrooms, a guest toilet, a ample living room with terrace and with luxurious kitchen with Gaggenau appliances and a light patio connecting the three floors as well as an elevator. Roof terrace with sea views and plenty of space. In the middle floor there is a stunning pool kitchen and a modern heated infinity pool. All outside garden area is artificial grass keeping the maintenance and water costs at a minimum. Regular Petanque court. The house features electric patio roof, underfloor heating throughout, solar panels for hot water, pool and electricity, water purification system, air conditioning hot and cold and electric shutters as well as all windows are of security glass. Covered parking area in the entrance with space for two cars. Ideal family home close to the German and Spanish school and close to all local amenities and the beach.