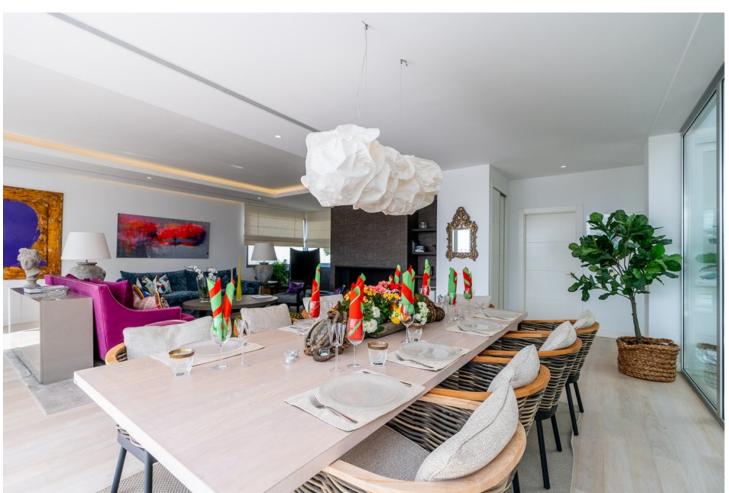

## Sales - House - Elviria 2.590.000€

Elviria House

Community: 540 EUR / year IBI: 2,825 EUR / year Rubbish: 270 EUR / year

6

5.5

1087 m2

1465 m2

Impressive new built and modern villa in Elviria with beautiful sea views, offering in total six bedrooms, five bathrooms, a guest toilet, a ample living room with terrace and with luxurious kitchen with Gaggenau appliances and a light patio connecting the three floors as well as an elevator. Roof terrace with sea views and plenty of space. In the middle floor there is a stunning pool kitchen and a modern heated infinity pool. All outside garden area is artificial grass keeping the maintenance and water costs at a minimum. Regular Petanque court. The house features electric patio roof, underfloor heating throughout, solar panels for hot water, pool and electricity, water purification system, air conditioning hot and cold and electric shutters as well as all windows are of security glass. Covered parking area in the entrance with space for two cars. Ideal family home close to the German and Spanish school and close to all local amenities and the beach.