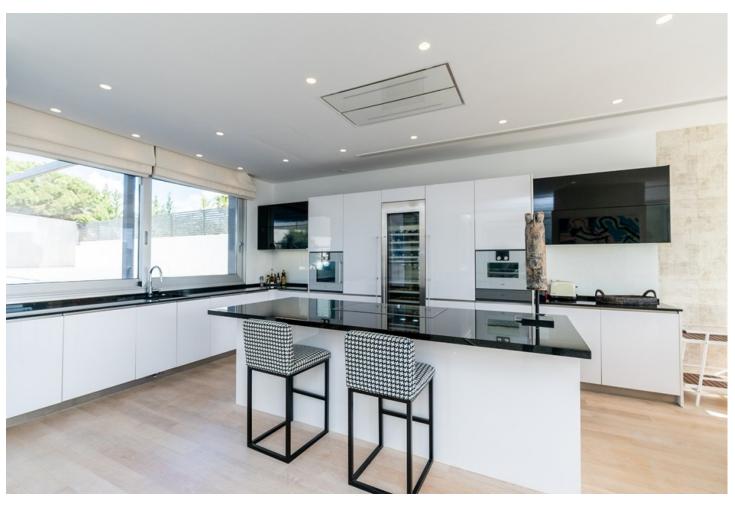

## Sales - House - Elviria 2.590.000€

Elviria House

Community: 540 EUR / year IBI: 2,825 EUR / year Rubbish: 270 EUR / year

6

5.5

1087 m2

1465 m2

Impressive new built and modern villa in Elviria with beautiful sea views, offering in total six bedrooms, five bathrooms, a guest toilet, a ample living room with terrace and with luxurious kitchen with Gaggenau appliances and a light patio connecting the three floors as well as an elevator. Roof terrace with sea views and plenty of space. In the middle floor there is a stunning pool kitchen and a modern heated infinity pool. All outside garden area is artificial grass keeping the maintenance and water costs at a minimum. Regular Petanque court. The house features electric patio roof, underfloor heating throughout, solar panels for hot water, pool and electricity, water purification system, air conditioning hot and cold and electric shutters as well as all windows are of security glass. Covered parking area in the entrance with space for two cars. Ideal family home close to the German and Spanish school and close to all local amenities and the beach.