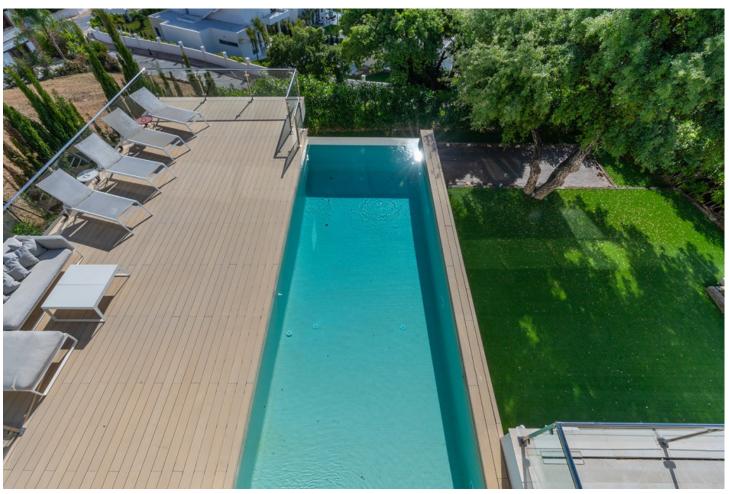

## Sales - House - Elviria 2.590.000€

Elviria House

Community: 540 EUR / year IBI: 2,825 EUR / year Rubbish: 270 EUR / year

6

5.5

1087 m2

1465 m2

Impressive new built and modern villa in Elviria with beautiful sea views, offering in total six bedrooms, five bathrooms, a guest toilet, a ample living room with terrace and with luxurious kitchen with Gaggenau appliances and a light patio connecting the three floors as well as an elevator. Roof terrace with sea views and plenty of space. In the middle floor there is a stunning pool kitchen and a modern heated infinity pool. All outside garden area is artificial grass keeping the maintenance and water costs at a minimum. Regular Petanque court. The house features electric patio roof, underfloor heating throughout, solar panels for hot water, pool and electricity, water purification system, air conditioning hot and cold and electric shutters as well as all windows are of security glass. Covered parking area in the entrance with space for two cars. Ideal family home close to the German and Spanish school and close to all local amenities and the beach.