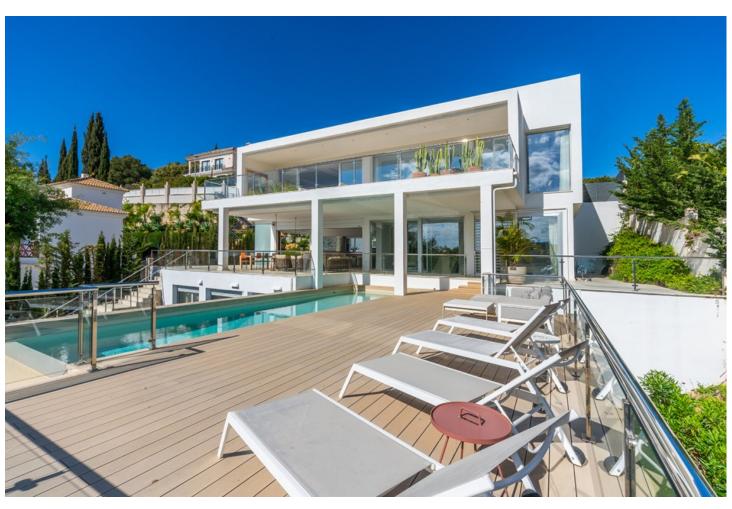

## Sales - House - Elviria 2.590.000€

Elviria House

Community: 540 EUR / year IBI: 2,825 EUR / year Rubbish: 270 EUR / year

6

5.5

1087 m2

1465 m2

Impressive new built and modern villa in Elviria with beautiful sea views, offering in total six bedrooms, five bathrooms, a guest toilet, a ample living room with terrace and with luxurious kitchen with Gaggenau appliances and a light patio connecting the three floors as well as an elevator. Roof terrace with sea views and plenty of space. In the middle floor there is a stunning pool kitchen and a modern heated infinity pool. All outside garden area is artificial grass keeping the maintenance and water costs at a minimum. Regular Petanque court. The house features electric patio roof, underfloor heating throughout, solar panels for hot water, pool and electricity, water purification system, air conditioning hot and cold and electric shutters as well as all windows are of security glass. Covered parking area in the entrance with space for two cars. Ideal family home close to the German and Spanish school and close to all local amenities and the beach.