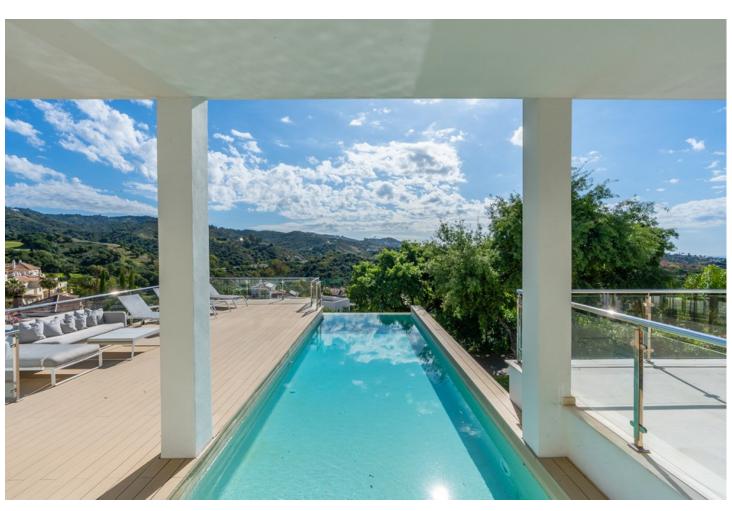

## Sales - House - Elviria 2.590.000€

Elviria House

Community: 540 EUR / year IBI: 2,825 EUR / year Rubbish: 270 EUR / year

6

5.5

1087 m2

1465 m2

Impressive new built and modern villa in Elviria with beautiful sea views, offering in total six bedrooms, five bathrooms, a guest toilet, a ample living room with terrace and with luxurious kitchen with Gaggenau appliances and a light patio connecting the three floors as well as an elevator. Roof terrace with sea views and plenty of space. In the middle floor there is a stunning pool kitchen and a modern heated infinity pool. All outside garden area is artificial grass keeping the maintenance and water costs at a minimum. Regular Petanque court. The house features electric patio roof, underfloor heating throughout, solar panels for hot water, pool and electricity, water purification system, air conditioning hot and cold and electric shutters as well as all windows are of security glass. Covered parking area in the entrance with space for two cars. Ideal family home close to the German and Spanish school and close to all local amenities and the beach.