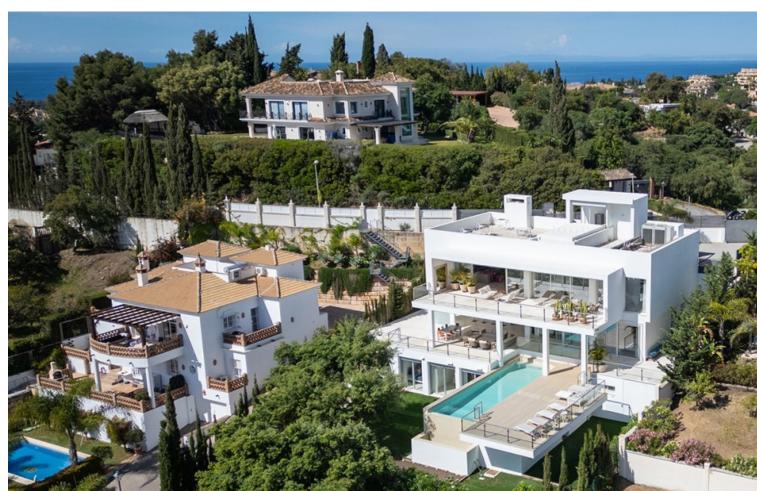

## Sales - House - Elviria 2.590.000€

Elviria House

Community: 540 EUR / year IBI: 2,825 EUR / year Rubbish: 270 EUR / year

6

5.5

1087 m2

1465 m2

Impressive new built and modern villa in Elviria with beautiful sea views, offering in total six bedrooms, five bathrooms, a guest toilet, a ample living room with terrace and with luxurious kitchen with Gaggenau appliances and a light patio connecting the three floors as well as an elevator. Roof terrace with sea views and plenty of space. In the middle floor there is a stunning pool kitchen and a modern heated infinity pool. All outside garden area is artificial grass keeping the maintenance and water costs at a minimum. Regular Petanque court. The house features electric patio roof, underfloor heating throughout, solar panels for hot water, pool and electricity, water purification system, air conditioning hot and cold and electric shutters as well as all windows are of security glass. Covered parking area in the entrance with space for two cars. Ideal family home close to the German and Spanish school and close to all local amenities and the beach.