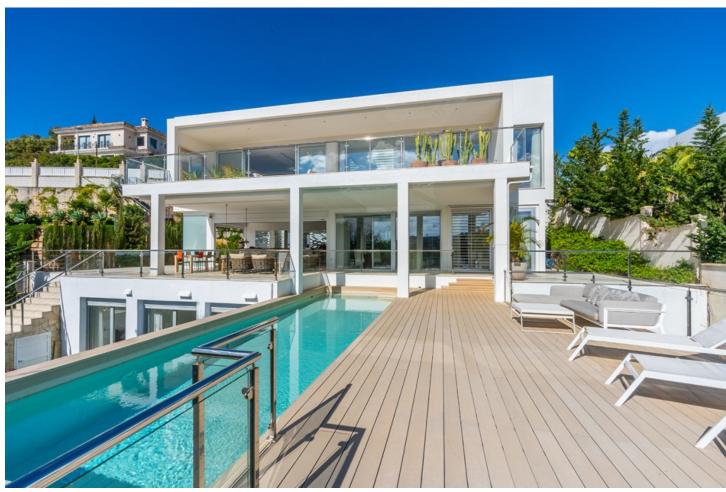

## Sales - House - Elviria 2.590.000€

Elviria House

Community: 540 EUR / year IBI: 2,825 EUR / year Rubbish: 270 EUR / year

6

5.5

1087 m2

1465 m2

Impressive new built and modern villa in Elviria with beautiful sea views, offering in total six bedrooms, five bathrooms, a guest toilet, a ample living room with terrace and with luxurious kitchen with Gaggenau appliances and a light patio connecting the three floors as well as an elevator. Roof terrace with sea views and plenty of space. In the middle floor there is a stunning pool kitchen and a modern heated infinity pool. All outside garden area is artificial grass keeping the maintenance and water costs at a minimum. Regular Petanque court. The house features electric patio roof, underfloor heating throughout, solar panels for hot water, pool and electricity, water purification system, air conditioning hot and cold and electric shutters as well as all windows are of security glass. Covered parking area in the entrance with space for two cars. Ideal family home close to the German and Spanish school and close to all local amenities and the beach.