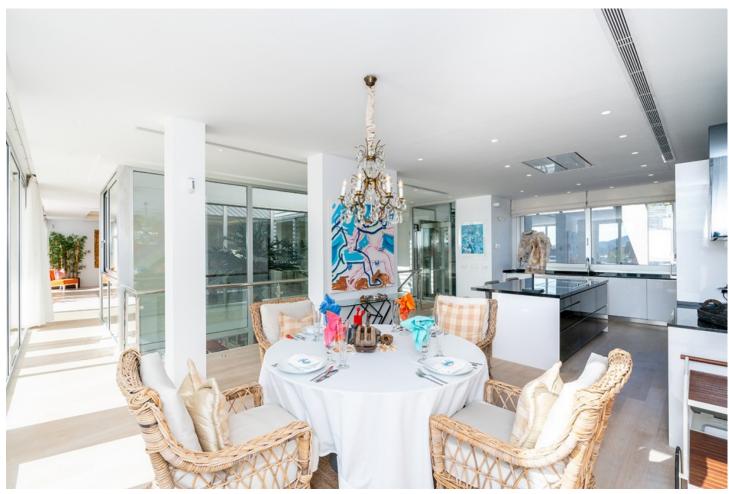

## Sales - House - Elviria 2.590.000€

Elviria House

Community: 540 EUR / year IBI: 2,825 EUR / year Rubbish: 270 EUR / year

6

5.5

1087 m2

1465 m2

Impressive new built and modern villa in Elviria with beautiful sea views, offering in total six bedrooms, five bathrooms, a guest toilet, a ample living room with terrace and with luxurious kitchen with Gaggenau appliances and a light patio connecting the three floors as well as an elevator. Roof terrace with sea views and plenty of space. In the middle floor there is a stunning pool kitchen and a modern heated infinity pool. All outside garden area is artificial grass keeping the maintenance and water costs at a minimum. Regular Petanque court. The house features electric patio roof, underfloor heating throughout, solar panels for hot water, pool and electricity, water purification system, air conditioning hot and cold and electric shutters as well as all windows are of security glass. Covered parking area in the entrance with space for two cars. Ideal family home close to the German and Spanish school and close to all local amenities and the beach.