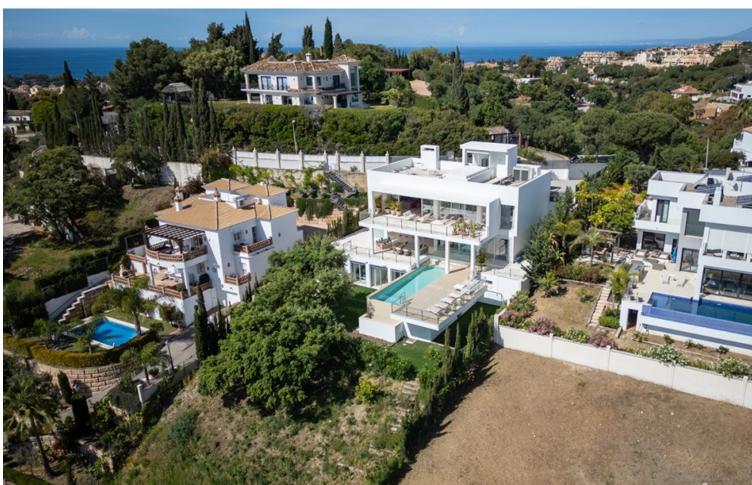

## Sales - House - Elviria 2.590.000€

Elviria House

Community: 540 EUR / year IBI: 2,825 EUR / year Rubbish: 270 EUR / year

6

5.5

1087 m2

1465 m2

Impressive new built and modern villa in Elviria with beautiful sea views, offering in total six bedrooms, five bathrooms, a guest toilet, a ample living room with terrace and with luxurious kitchen with Gaggenau appliances and a light patio connecting the three floors as well as an elevator. Roof terrace with sea views and plenty of space. In the middle floor there is a stunning pool kitchen and a modern heated infinity pool. All outside garden area is artificial grass keeping the maintenance and water costs at a minimum. Regular Petanque court. The house features electric patio roof, underfloor heating throughout, solar panels for hot water, pool and electricity, water purification system, air conditioning hot and cold and electric shutters as well as all windows are of security glass. Covered parking area in the entrance with space for two cars. Ideal family home close to the German and Spanish school and close to all local amenities and the beach.