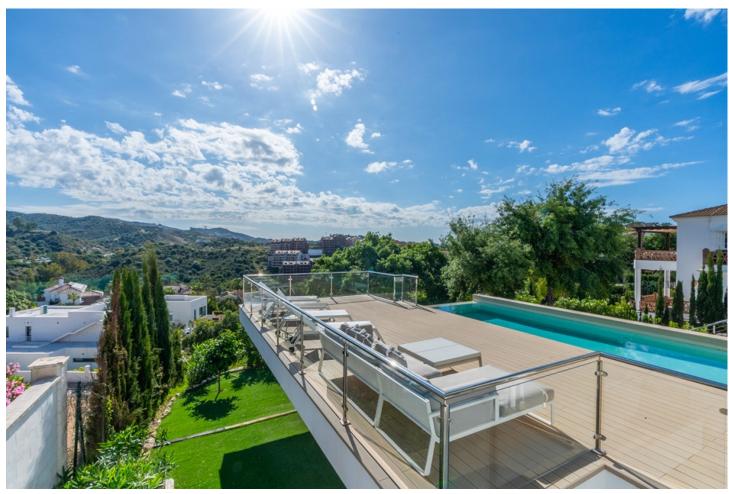

## Sales - House - Elviria 2.590.000€

Elviria House

Community: 540 EUR / year IBI: 2,825 EUR / year Rubbish: 270 EUR / year

6

5.5

1087 m2

1465 m2

Impressive new built and modern villa in Elviria with beautiful sea views, offering in total six bedrooms, five bathrooms, a guest toilet, a ample living room with terrace and with luxurious kitchen with Gaggenau appliances and a light patio connecting the three floors as well as an elevator. Roof terrace with sea views and plenty of space. In the middle floor there is a stunning pool kitchen and a modern heated infinity pool. All outside garden area is artificial grass keeping the maintenance and water costs at a minimum. Regular Petanque court. The house features electric patio roof, underfloor heating throughout, solar panels for hot water, pool and electricity, water purification system, air conditioning hot and cold and electric shutters as well as all windows are of security glass. Covered parking area in the entrance with space for two cars. Ideal family home close to the German and Spanish school and close to all local amenities and the beach.