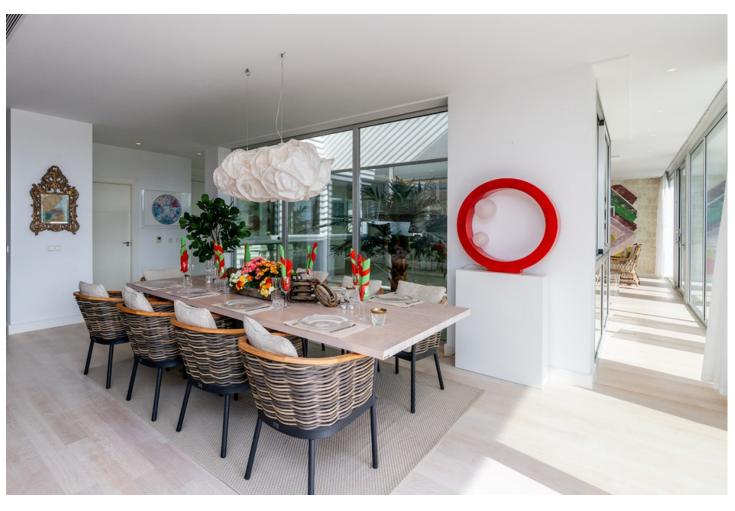

## Sales - House - Elviria 2.590.000€

Elviria House

Community: 540 EUR / year IBI: 2,825 EUR / year Rubbish: 270 EUR / year

6

5.5

1087 m2

1465 m2

Impressive new built and modern villa in Elviria with beautiful sea views, offering in total six bedrooms, five bathrooms, a guest toilet, a ample living room with terrace and with luxurious kitchen with Gaggenau appliances and a light patio connecting the three floors as well as an elevator. Roof terrace with sea views and plenty of space. In the middle floor there is a stunning pool kitchen and a modern heated infinity pool. All outside garden area is artificial grass keeping the maintenance and water costs at a minimum. Regular Petanque court. The house features electric patio roof, underfloor heating throughout, solar panels for hot water, pool and electricity, water purification system, air conditioning hot and cold and electric shutters as well as all windows are of security glass. Covered parking area in the entrance with space for two cars. Ideal family home close to the German and Spanish school and close to all local amenities and the beach.