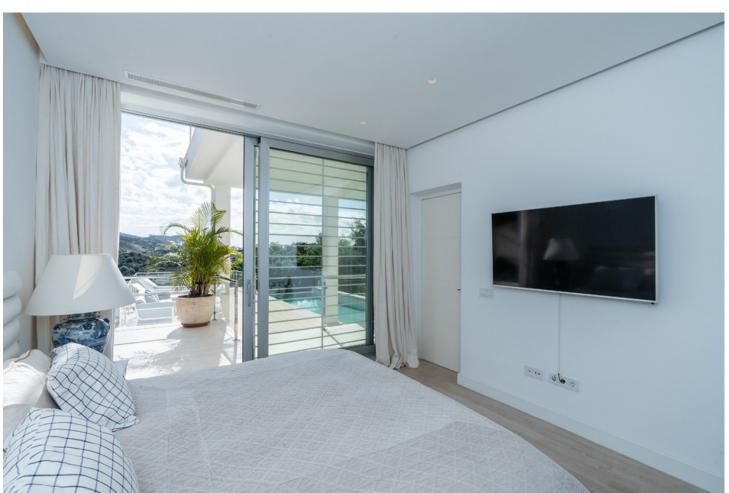

## Sales - House - Elviria 2.590.000€

Elviria House

Community: 540 EUR / year IBI: 2,825 EUR / year Rubbish: 270 EUR / year

6

5.5

1087 m2

1465 m2

Impressive new built and modern villa in Elviria with beautiful sea views, offering in total six bedrooms, five bathrooms, a guest toilet, a ample living room with terrace and with luxurious kitchen with Gaggenau appliances and a light patio connecting the three floors as well as an elevator. Roof terrace with sea views and plenty of space. In the middle floor there is a stunning pool kitchen and a modern heated infinity pool. All outside garden area is artificial grass keeping the maintenance and water costs at a minimum. Regular Petanque court. The house features electric patio roof, underfloor heating throughout, solar panels for hot water, pool and electricity, water purification system, air conditioning hot and cold and electric shutters as well as all windows are of security glass. Covered parking area in the entrance with space for two cars. Ideal family home close to the German and Spanish school and close to all local amenities and the beach.