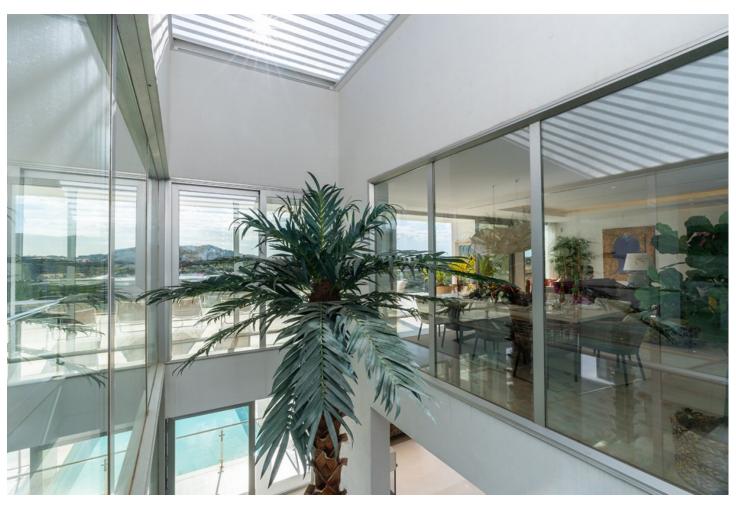

## Sales - House - Elviria 2.590.000€

Elviria House

Community: 540 EUR / year IBI: 2,825 EUR / year Rubbish: 270 EUR / year

6

5.5

1087 m2

1465 m2

Impressive new built and modern villa in Elviria with beautiful sea views, offering in total six bedrooms, five bathrooms, a guest toilet, a ample living room with terrace and with luxurious kitchen with Gaggenau appliances and a light patio connecting the three floors as well as an elevator. Roof terrace with sea views and plenty of space. In the middle floor there is a stunning pool kitchen and a modern heated infinity pool. All outside garden area is artificial grass keeping the maintenance and water costs at a minimum. Regular Petanque court. The house features electric patio roof, underfloor heating throughout, solar panels for hot water, pool and electricity, water purification system, air conditioning hot and cold and electric shutters as well as all windows are of security glass. Covered parking area in the entrance with space for two cars. Ideal family home close to the German and Spanish school and close to all local amenities and the beach.