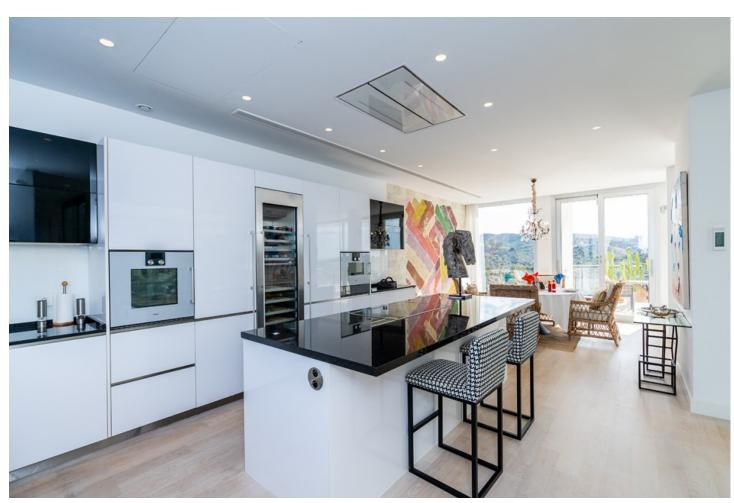

## Sales - House - Elviria 2.590.000€

Elviria House

Community: 540 EUR / year IBI: 2,825 EUR / year Rubbish: 270 EUR / year

6

5.5

1087 m2

1465 m2

Impressive new built and modern villa in Elviria with beautiful sea views, offering in total six bedrooms, five bathrooms, a guest toilet, a ample living room with terrace and with luxurious kitchen with Gaggenau appliances and a light patio connecting the three floors as well as an elevator. Roof terrace with sea views and plenty of space. In the middle floor there is a stunning pool kitchen and a modern heated infinity pool. All outside garden area is artificial grass keeping the maintenance and water costs at a minimum. Regular Petanque court. The house features electric patio roof, underfloor heating throughout, solar panels for hot water, pool and electricity, water purification system, air conditioning hot and cold and electric shutters as well as all windows are of security glass. Covered parking area in the entrance with space for two cars. Ideal family home close to the German and Spanish school and close to all local amenities and the beach.