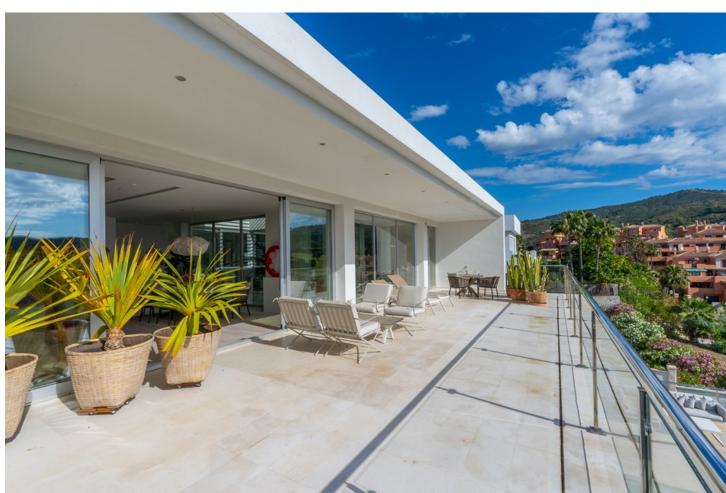

## Sales - House - Elviria 2.590.000€

Elviria House

Community: 540 EUR / year IBI: 2,825 EUR / year Rubbish: 270 EUR / year

6

5.5

1087 m2

1465 m2

Impressive new built and modern villa in Elviria with beautiful sea views, offering in total six bedrooms, five bathrooms, a guest toilet, a ample living room with terrace and with luxurious kitchen with Gaggenau appliances and a light patio connecting the three floors as well as an elevator. Roof terrace with sea views and plenty of space. In the middle floor there is a stunning pool kitchen and a modern heated infinity pool. All outside garden area is artificial grass keeping the maintenance and water costs at a minimum. Regular Petanque court. The house features electric patio roof, underfloor heating throughout, solar panels for hot water, pool and electricity, water purification system, air conditioning hot and cold and electric shutters as well as all windows are of security glass. Covered parking area in the entrance with space for two cars. Ideal family home close to the German and Spanish school and close to all local amenities and the beach.