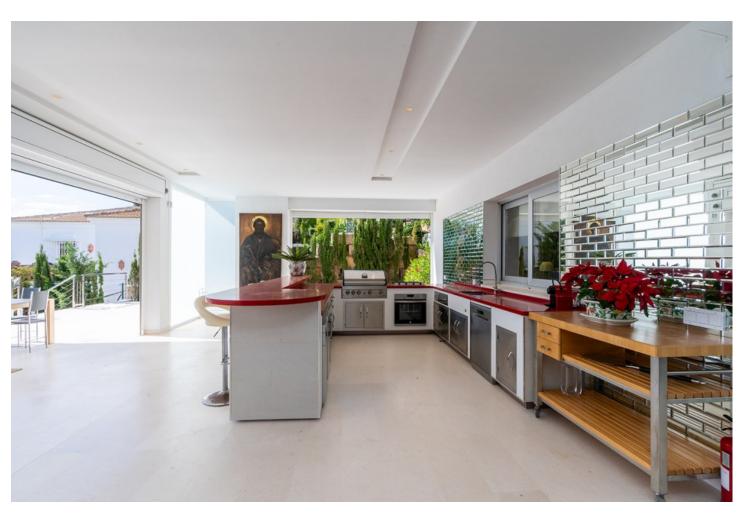

## Sales - House - Elviria 2.590.000€

Elviria House

Community: 540 EUR / year IBI: 2,825 EUR / year Rubbish: 270 EUR / year

6

5.5

1087 m2

1465 m2

Impressive new built and modern villa in Elviria with beautiful sea views, offering in total six bedrooms, five bathrooms, a guest toilet, a ample living room with terrace and with luxurious kitchen with Gaggenau appliances and a light patio connecting the three floors as well as an elevator. Roof terrace with sea views and plenty of space. In the middle floor there is a stunning pool kitchen and a modern heated infinity pool. All outside garden area is artificial grass keeping the maintenance and water costs at a minimum. Regular Petanque court. The house features electric patio roof, underfloor heating throughout, solar panels for hot water, pool and electricity, water purification system, air conditioning hot and cold and electric shutters as well as all windows are of security glass. Covered parking area in the entrance with space for two cars. Ideal family home close to the German and Spanish school and close to all local amenities and the beach.