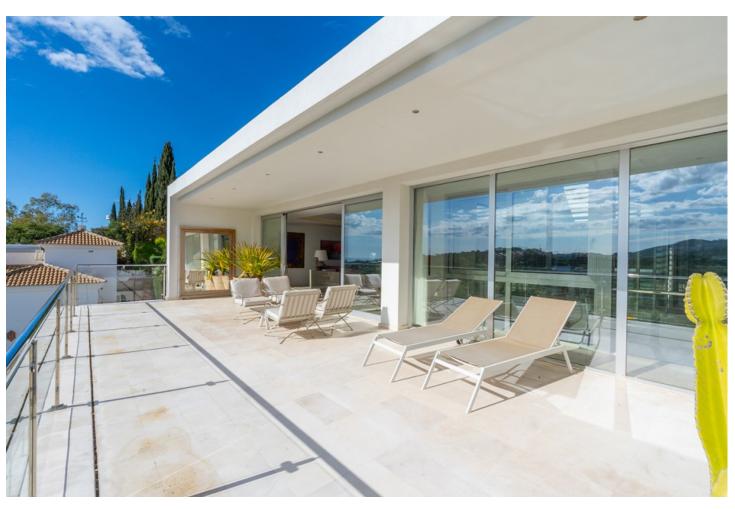

## Sales - House - Elviria 2.590.000€

Elviria House

Community: 540 EUR / year IBI: 2,825 EUR / year Rubbish: 270 EUR / year

6

5.5

1087 m2

1465 m2

Impressive new built and modern villa in Elviria with beautiful sea views, offering in total six bedrooms, five bathrooms, a guest toilet, a ample living room with terrace and with luxurious kitchen with Gaggenau appliances and a light patio connecting the three floors as well as an elevator. Roof terrace with sea views and plenty of space. In the middle floor there is a stunning pool kitchen and a modern heated infinity pool. All outside garden area is artificial grass keeping the maintenance and water costs at a minimum. Regular Petanque court. The house features electric patio roof, underfloor heating throughout, solar panels for hot water, pool and electricity, water purification system, air conditioning hot and cold and electric shutters as well as all windows are of security glass. Covered parking area in the entrance with space for two cars. Ideal family home close to the German and Spanish school and close to all local amenities and the beach.