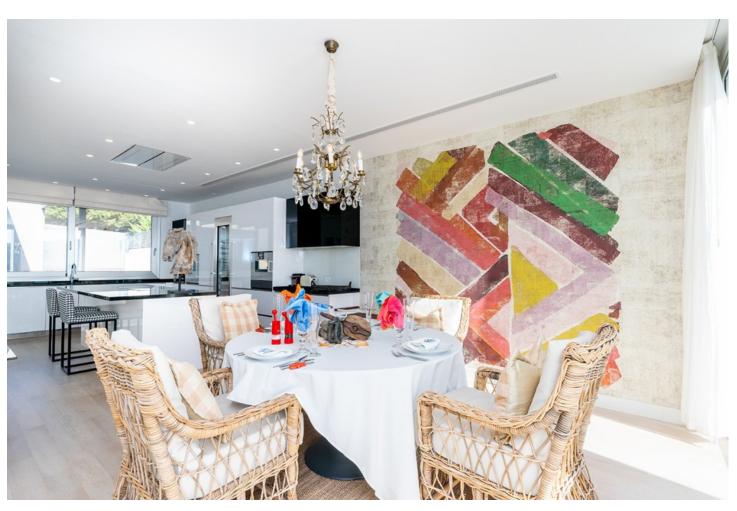

## Sales - House - Elviria 2.590.000€

Elviria House

Community: 540 EUR / year IBI: 2,825 EUR / year Rubbish: 270 EUR / year

6

5.5

1087 m2

1465 m2

Impressive new built and modern villa in Elviria with beautiful sea views, offering in total six bedrooms, five bathrooms, a guest toilet, a ample living room with terrace and with luxurious kitchen with Gaggenau appliances and a light patio connecting the three floors as well as an elevator. Roof terrace with sea views and plenty of space. In the middle floor there is a stunning pool kitchen and a modern heated infinity pool. All outside garden area is artificial grass keeping the maintenance and water costs at a minimum. Regular Petanque court. The house features electric patio roof, underfloor heating throughout, solar panels for hot water, pool and electricity, water purification system, air conditioning hot and cold and electric shutters as well as all windows are of security glass. Covered parking area in the entrance with space for two cars. Ideal family home close to the German and Spanish school and close to all local amenities and the beach.