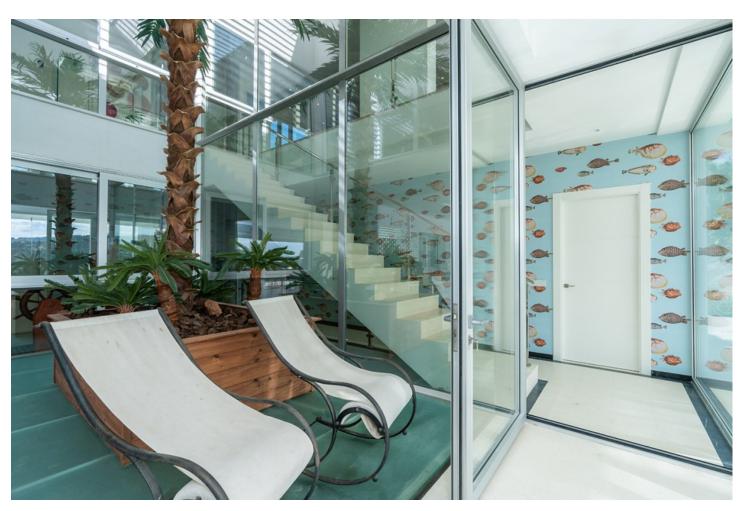

## Sales - House - Elviria 2.590.000€

Elviria House

Community: 540 EUR / year IBI: 2,825 EUR / year Rubbish: 270 EUR / year

6

5.5

1087 m2

1465 m2

Impressive new built and modern villa in Elviria with beautiful sea views, offering in total six bedrooms, five bathrooms, a guest toilet, a ample living room with terrace and with luxurious kitchen with Gaggenau appliances and a light patio connecting the three floors as well as an elevator. Roof terrace with sea views and plenty of space. In the middle floor there is a stunning pool kitchen and a modern heated infinity pool. All outside garden area is artificial grass keeping the maintenance and water costs at a minimum. Regular Petanque court. The house features electric patio roof, underfloor heating throughout, solar panels for hot water, pool and electricity, water purification system, air conditioning hot and cold and electric shutters as well as all windows are of security glass. Covered parking area in the entrance with space for two cars. Ideal family home close to the German and Spanish school and close to all local amenities and the beach.