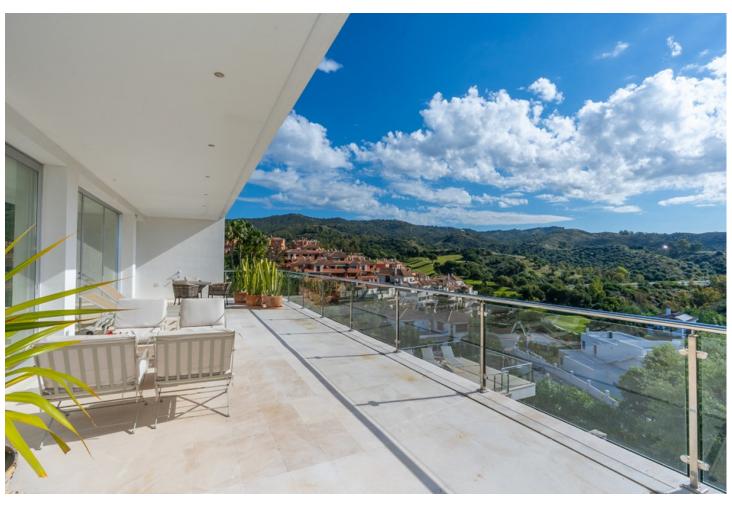

## Sales - House - Elviria 2.590.000€

Elviria House

Community: 540 EUR / year IBI: 2,825 EUR / year Rubbish: 270 EUR / year

6

5.5

1087 m2

1465 m2

Impressive new built and modern villa in Elviria with beautiful sea views, offering in total six bedrooms, five bathrooms, a guest toilet, a ample living room with terrace and with luxurious kitchen with Gaggenau appliances and a light patio connecting the three floors as well as an elevator. Roof terrace with sea views and plenty of space. In the middle floor there is a stunning pool kitchen and a modern heated infinity pool. All outside garden area is artificial grass keeping the maintenance and water costs at a minimum. Regular Petanque court. The house features electric patio roof, underfloor heating throughout, solar panels for hot water, pool and electricity, water purification system, air conditioning hot and cold and electric shutters as well as all windows are of security glass. Covered parking area in the entrance with space for two cars. Ideal family home close to the German and Spanish school and close to all local amenities and the beach.