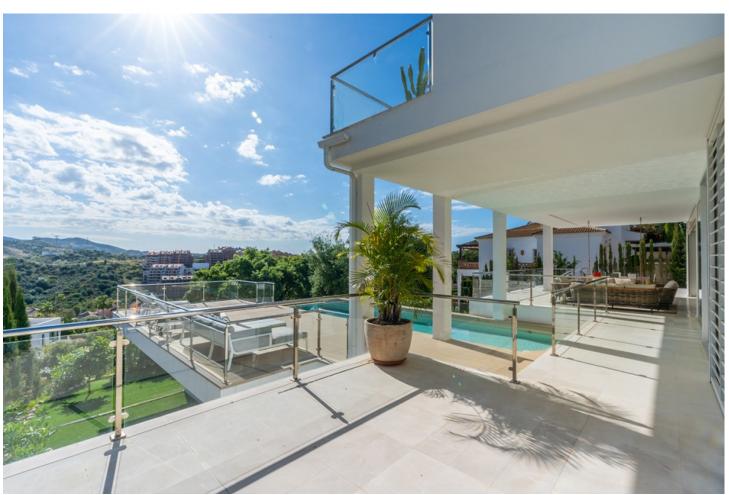

## Sales - House - Elviria 2.590.000€

Elviria House

Community: 540 EUR / year IBI: 2,825 EUR / year Rubbish: 270 EUR / year

6

5.5

1087 m2

1465 m2

Impressive new built and modern villa in Elviria with beautiful sea views, offering in total six bedrooms, five bathrooms, a guest toilet, a ample living room with terrace and with luxurious kitchen with Gaggenau appliances and a light patio connecting the three floors as well as an elevator. Roof terrace with sea views and plenty of space. In the middle floor there is a stunning pool kitchen and a modern heated infinity pool. All outside garden area is artificial grass keeping the maintenance and water costs at a minimum. Regular Petanque court. The house features electric patio roof, underfloor heating throughout, solar panels for hot water, pool and electricity, water purification system, air conditioning hot and cold and electric shutters as well as all windows are of security glass. Covered parking area in the entrance with space for two cars. Ideal family home close to the German and Spanish school and close to all local amenities and the beach.