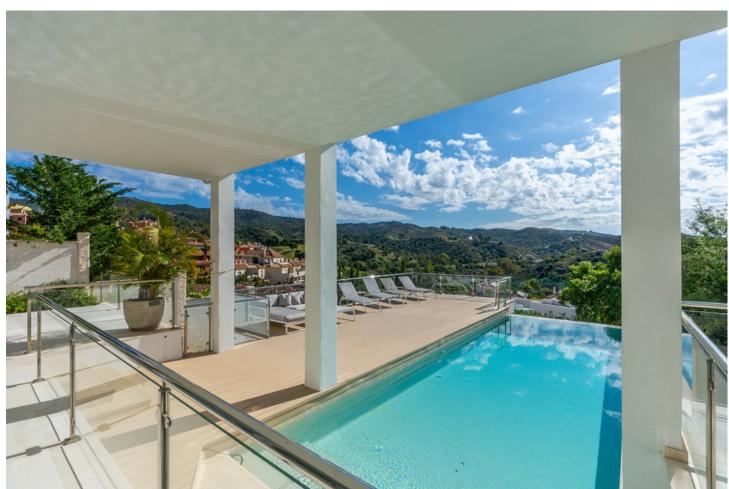

## Sales - House - Elviria 2.590.000€

Elviria House

Community: 540 EUR / year IBI: 2,825 EUR / year Rubbish: 270 EUR / year

6

5.5

1087 m2

1465 m2

Impressive new built and modern villa in Elviria with beautiful sea views, offering in total six bedrooms, five bathrooms, a guest toilet, a ample living room with terrace and with luxurious kitchen with Gaggenau appliances and a light patio connecting the three floors as well as an elevator. Roof terrace with sea views and plenty of space. In the middle floor there is a stunning pool kitchen and a modern heated infinity pool. All outside garden area is artificial grass keeping the maintenance and water costs at a minimum. Regular Petanque court. The house features electric patio roof, underfloor heating throughout, solar panels for hot water, pool and electricity, water purification system, air conditioning hot and cold and electric shutters as well as all windows are of security glass. Covered parking area in the entrance with space for two cars. Ideal family home close to the German and Spanish school and close to all local amenities and the beach.