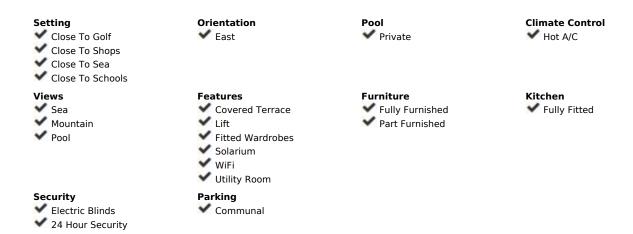

## Sales - House - Elviria 2.590.000€

Elviria House

Community: 540 EUR / year IBI: 2,825 EUR / year Rubbish: 270 EUR / year

6

5.5

1087 m2

1465 m2

Impressive new built and modern villa in Elviria with beautiful sea views, offering in total six bedrooms, five bathrooms, a guest toilet, a ample living room with terrace and with luxurious kitchen with Gaggenau appliances and a light patio connecting the three floors as well as an elevator. Roof terrace with sea views and plenty of space. In the middle floor there is a stunning pool kitchen and a modern heated infinity pool. All outside garden area is artificial grass keeping the maintenance and water costs at a minimum. Regular Petanque court. The house features electric patio roof, underfloor heating throughout, solar panels for hot water, pool and electricity, water purification system, air conditioning hot and cold and electric shutters as well as all windows are of security glass. Covered parking area in the entrance with space for two cars. Ideal family home close to the German and Spanish school and close to all local amenities and the beach.