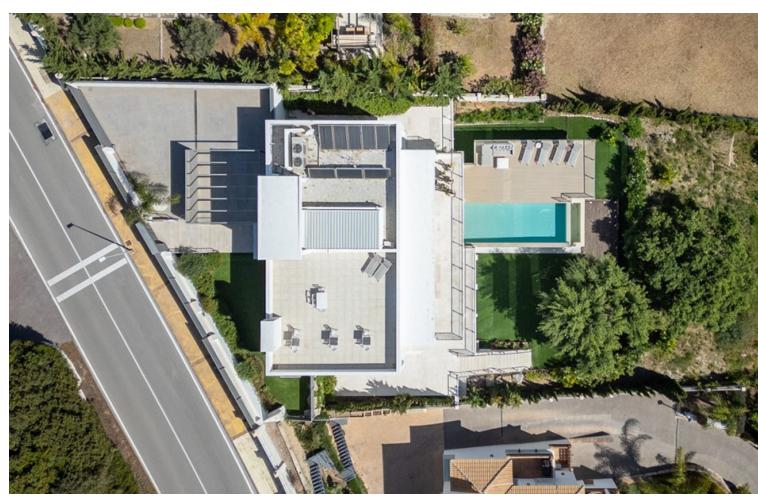

## Sales - House - Elviria 2.590.000€

Elviria House

Community: 540 EUR / year IBI: 2,825 EUR / year Rubbish: 270 EUR / year

6

5.5

1087 m2

1465 m2

Impressive new built and modern villa in Elviria with beautiful sea views, offering in total six bedrooms, five bathrooms, a guest toilet, a ample living room with terrace and with luxurious kitchen with Gaggenau appliances and a light patio connecting the three floors as well as an elevator. Roof terrace with sea views and plenty of space. In the middle floor there is a stunning pool kitchen and a modern heated infinity pool. All outside garden area is artificial grass keeping the maintenance and water costs at a minimum. Regular Petanque court. The house features electric patio roof, underfloor heating throughout, solar panels for hot water, pool and electricity, water purification system, air conditioning hot and cold and electric shutters as well as all windows are of security glass. Covered parking area in the entrance with space for two cars. Ideal family home close to the German and Spanish school and close to all local amenities and the beach.