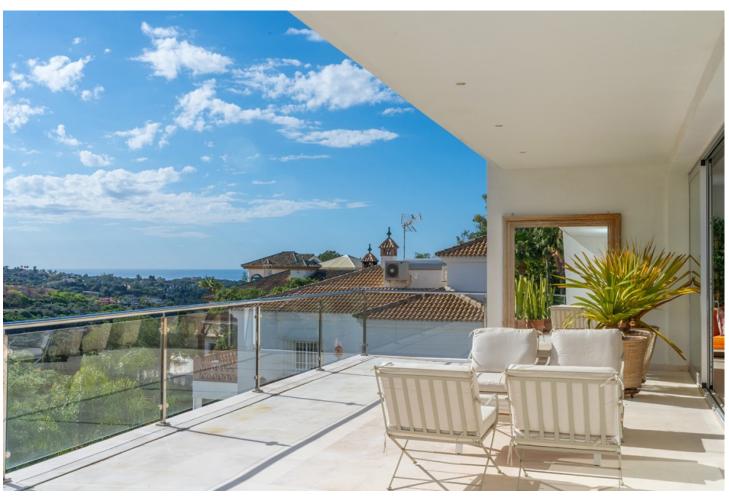

## Sales - House - Elviria 2.590.000€

Elviria House

Community: 540 EUR / year IBI: 2,825 EUR / year Rubbish: 270 EUR / year

6

5.5

1087 m2

1465 m2

Impressive new built and modern villa in Elviria with beautiful sea views, offering in total six bedrooms, five bathrooms, a guest toilet, a ample living room with terrace and with luxurious kitchen with Gaggenau appliances and a light patio connecting the three floors as well as an elevator. Roof terrace with sea views and plenty of space. In the middle floor there is a stunning pool kitchen and a modern heated infinity pool. All outside garden area is artificial grass keeping the maintenance and water costs at a minimum. Regular Petanque court. The house features electric patio roof, underfloor heating throughout, solar panels for hot water, pool and electricity, water purification system, air conditioning hot and cold and electric shutters as well as all windows are of security glass. Covered parking area in the entrance with space for two cars. Ideal family home close to the German and Spanish school and close to all local amenities and the beach.