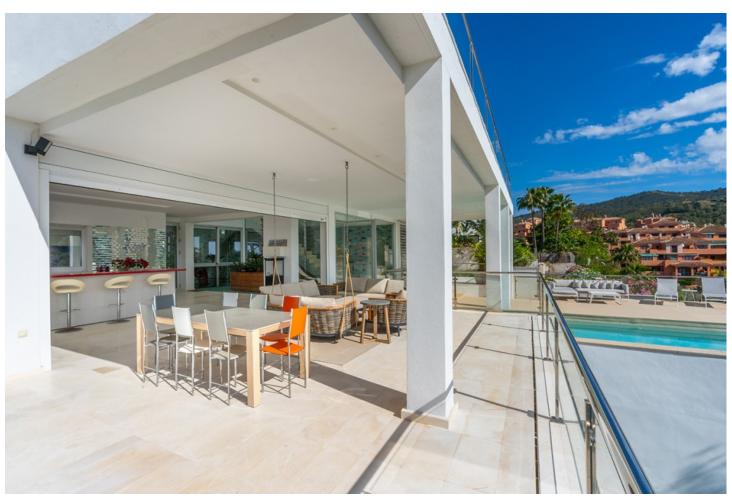

## Sales - House - Elviria 2.590.000€

Elviria House

Community: 540 EUR / year IBI: 2,825 EUR / year Rubbish: 270 EUR / year

6

5.5

1087 m2

1465 m2

Impressive new built and modern villa in Elviria with beautiful sea views, offering in total six bedrooms, five bathrooms, a guest toilet, a ample living room with terrace and with luxurious kitchen with Gaggenau appliances and a light patio connecting the three floors as well as an elevator. Roof terrace with sea views and plenty of space. In the middle floor there is a stunning pool kitchen and a modern heated infinity pool. All outside garden area is artificial grass keeping the maintenance and water costs at a minimum. Regular Petanque court. The house features electric patio roof, underfloor heating throughout, solar panels for hot water, pool and electricity, water purification system, air conditioning hot and cold and electric shutters as well as all windows are of security glass. Covered parking area in the entrance with space for two cars. Ideal family home close to the German and Spanish school and close to all local amenities and the beach.