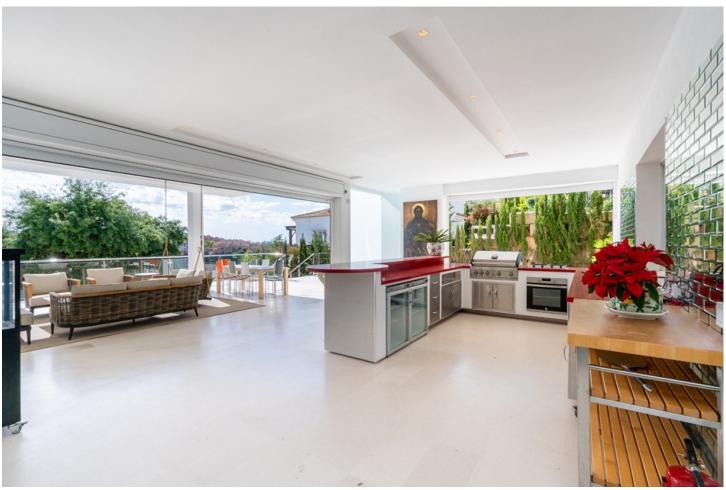

## Sales - House - Elviria 2.590.000€

Elviria House

Community: 540 EUR / year IBI: 2,825 EUR / year Rubbish: 270 EUR / year

6

5.5

1087 m2

1465 m2

Impressive new built and modern villa in Elviria with beautiful sea views, offering in total six bedrooms, five bathrooms, a guest toilet, a ample living room with terrace and with luxurious kitchen with Gaggenau appliances and a light patio connecting the three floors as well as an elevator. Roof terrace with sea views and plenty of space. In the middle floor there is a stunning pool kitchen and a modern heated infinity pool. All outside garden area is artificial grass keeping the maintenance and water costs at a minimum. Regular Petanque court. The house features electric patio roof, underfloor heating throughout, solar panels for hot water, pool and electricity, water purification system, air conditioning hot and cold and electric shutters as well as all windows are of security glass. Covered parking area in the entrance with space for two cars. Ideal family home close to the German and Spanish school and close to all local amenities and the beach.