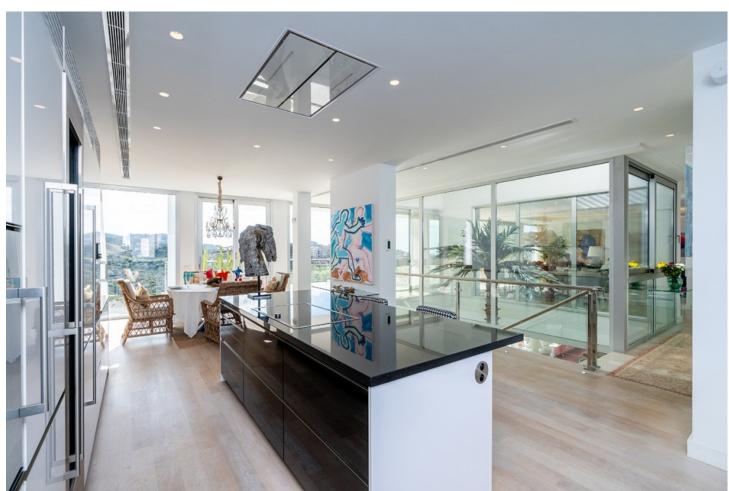

## Sales - House - Elviria 2.590.000€

Elviria House

Community: 540 EUR / year IBI: 2,825 EUR / year Rubbish: 270 EUR / year

6

5.5

1087 m2

1465 m2

Impressive new built and modern villa in Elviria with beautiful sea views, offering in total six bedrooms, five bathrooms, a guest toilet, a ample living room with terrace and with luxurious kitchen with Gaggenau appliances and a light patio connecting the three floors as well as an elevator. Roof terrace with sea views and plenty of space. In the middle floor there is a stunning pool kitchen and a modern heated infinity pool. All outside garden area is artificial grass keeping the maintenance and water costs at a minimum. Regular Petanque court. The house features electric patio roof, underfloor heating throughout, solar panels for hot water, pool and electricity, water purification system, air conditioning hot and cold and electric shutters as well as all windows are of security glass. Covered parking area in the entrance with space for two cars. Ideal family home close to the German and Spanish school and close to all local amenities and the beach.