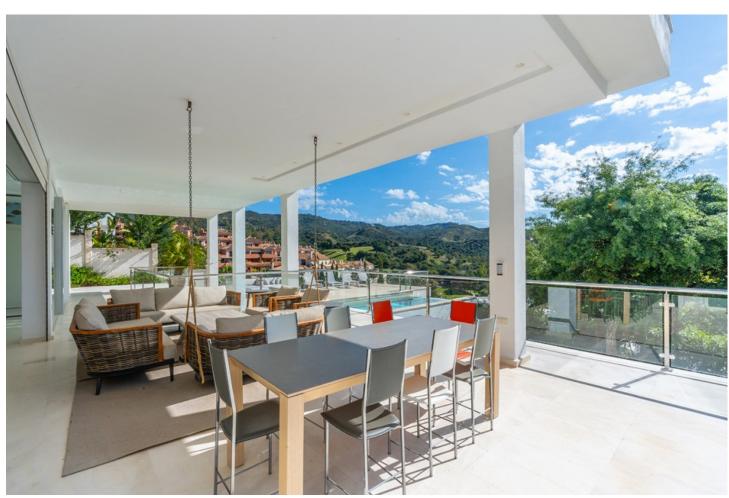

## Sales - House - Elviria 2.590.000€

Elviria House

Community: 540 EUR / year IBI: 2,825 EUR / year Rubbish: 270 EUR / year

6

5.5

1087 m2

1465 m2

Impressive new built and modern villa in Elviria with beautiful sea views, offering in total six bedrooms, five bathrooms, a guest toilet, a ample living room with terrace and with luxurious kitchen with Gaggenau appliances and a light patio connecting the three floors as well as an elevator. Roof terrace with sea views and plenty of space. In the middle floor there is a stunning pool kitchen and a modern heated infinity pool. All outside garden area is artificial grass keeping the maintenance and water costs at a minimum. Regular Petanque court. The house features electric patio roof, underfloor heating throughout, solar panels for hot water, pool and electricity, water purification system, air conditioning hot and cold and electric shutters as well as all windows are of security glass. Covered parking area in the entrance with space for two cars. Ideal family home close to the German and Spanish school and close to all local amenities and the beach.