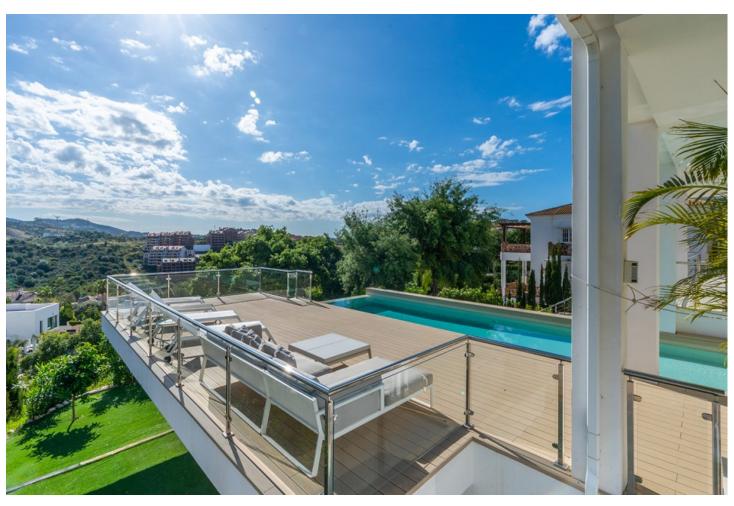

## Sales - House - Elviria 2.590.000€

Elviria House

Community: 540 EUR / year IBI: 2,825 EUR / year Rubbish: 270 EUR / year

6

5.5

1087 m2

1465 m2

Impressive new built and modern villa in Elviria with beautiful sea views, offering in total six bedrooms, five bathrooms, a guest toilet, a ample living room with terrace and with luxurious kitchen with Gaggenau appliances and a light patio connecting the three floors as well as an elevator. Roof terrace with sea views and plenty of space. In the middle floor there is a stunning pool kitchen and a modern heated infinity pool. All outside garden area is artificial grass keeping the maintenance and water costs at a minimum. Regular Petanque court. The house features electric patio roof, underfloor heating throughout, solar panels for hot water, pool and electricity, water purification system, air conditioning hot and cold and electric shutters as well as all windows are of security glass. Covered parking area in the entrance with space for two cars. Ideal family home close to the German and Spanish school and close to all local amenities and the beach.