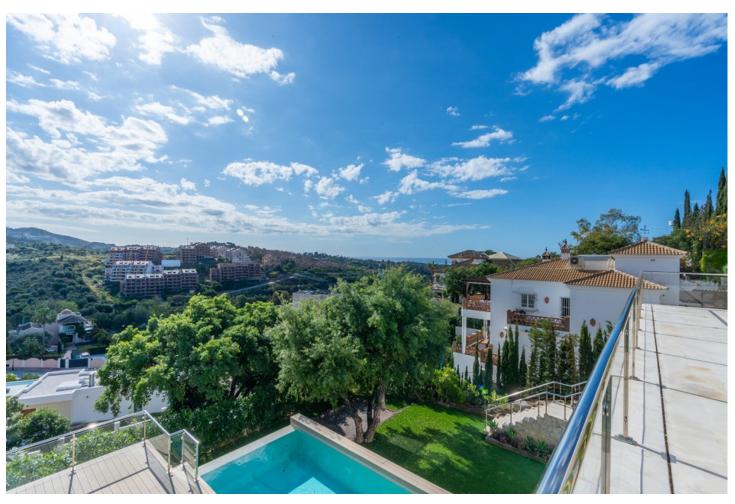

## Sales - House - Elviria 2.590.000€

Elviria House

Community: 540 EUR / year IBI: 2,825 EUR / year Rubbish: 270 EUR / year

6

5.5

1087 m2

1465 m2

Impressive new built and modern villa in Elviria with beautiful sea views, offering in total six bedrooms, five bathrooms, a guest toilet, a ample living room with terrace and with luxurious kitchen with Gaggenau appliances and a light patio connecting the three floors as well as an elevator. Roof terrace with sea views and plenty of space. In the middle floor there is a stunning pool kitchen and a modern heated infinity pool. All outside garden area is artificial grass keeping the maintenance and water costs at a minimum. Regular Petanque court. The house features electric patio roof, underfloor heating throughout, solar panels for hot water, pool and electricity, water purification system, air conditioning hot and cold and electric shutters as well as all windows are of security glass. Covered parking area in the entrance with space for two cars. Ideal family home close to the German and Spanish school and close to all local amenities and the beach.