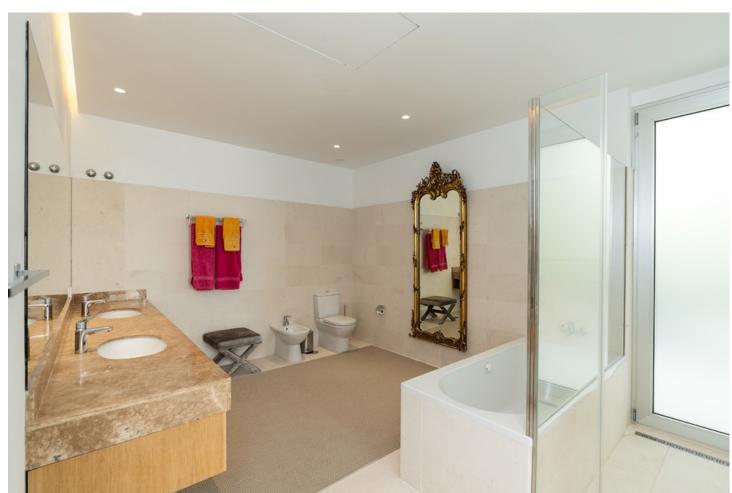

## Sales - House - Elviria 2.590.000€

Elviria House

Community: 540 EUR / year IBI: 2,825 EUR / year Rubbish: 270 EUR / year

6

5.5

1087 m2

1465 m2

Impressive new built and modern villa in Elviria with beautiful sea views, offering in total six bedrooms, five bathrooms, a guest toilet, a ample living room with terrace and with luxurious kitchen with Gaggenau appliances and a light patio connecting the three floors as well as an elevator. Roof terrace with sea views and plenty of space. In the middle floor there is a stunning pool kitchen and a modern heated infinity pool. All outside garden area is artificial grass keeping the maintenance and water costs at a minimum. Regular Petanque court. The house features electric patio roof, underfloor heating throughout, solar panels for hot water, pool and electricity, water purification system, air conditioning hot and cold and electric shutters as well as all windows are of security glass. Covered parking area in the entrance with space for two cars. Ideal family home close to the German and Spanish school and close to all local amenities and the beach.