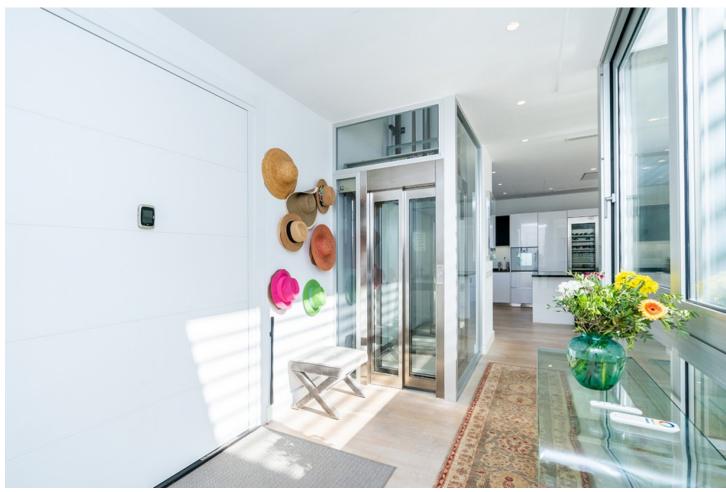

## Sales - House - Elviria 2.590.000€

Elviria House

Community: 540 EUR / year IBI: 2,825 EUR / year Rubbish: 270 EUR / year

6

5.5

1087 m2

1465 m2

Impressive new built and modern villa in Elviria with beautiful sea views, offering in total six bedrooms, five bathrooms, a guest toilet, a ample living room with terrace and with luxurious kitchen with Gaggenau appliances and a light patio connecting the three floors as well as an elevator. Roof terrace with sea views and plenty of space. In the middle floor there is a stunning pool kitchen and a modern heated infinity pool. All outside garden area is artificial grass keeping the maintenance and water costs at a minimum. Regular Petanque court. The house features electric patio roof, underfloor heating throughout, solar panels for hot water, pool and electricity, water purification system, air conditioning hot and cold and electric shutters as well as all windows are of security glass. Covered parking area in the entrance with space for two cars. Ideal family home close to the German and Spanish school and close to all local amenities and the beach.