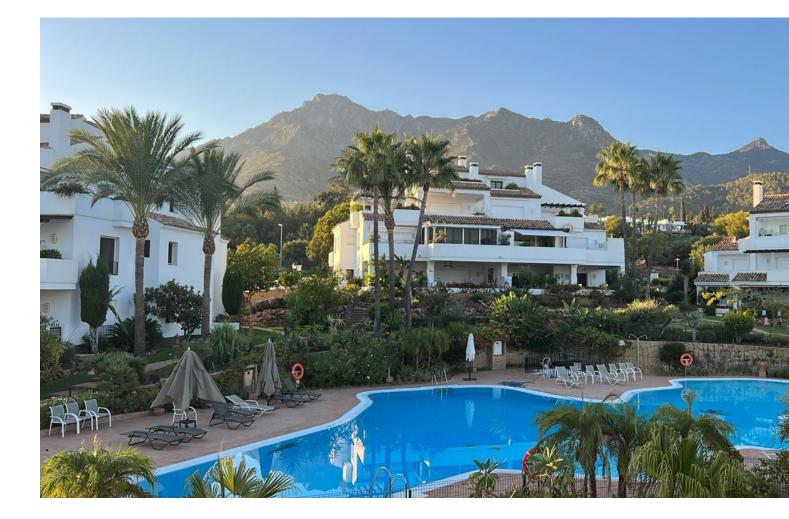

### Apartment

Discover the luxury oasis you've always dreamed of: a majestic duplex penthouse with panoramic views on Marbella's coveted Golden Mile. In an exclusive gated complex of only 47 apartments, your privacy and security are guaranteed 24 hours a day, while you delight in the beautiful communal gardens. This architectural treasure welcomes you with a spacious open plan living space that extends onto a generously sized covered terrace, embraced by the westerly sun. Here, on the main level, you will also find a spacious master suite with its own private terrace, along with an elegant guest toilet for your guests. In addition, two guest bedrooms, each with its own bathroom, offer you the comfort and privacy you deserve. The property offers not only luxury with its marble floors, but also practicality, with two parking spaces and a storage room in the communal subway garage, ensuring that your needs are always taken care of. Immerse yourself in the exclusive lifestyle of this prestigious gated community, where security and lush gardens with swimming pool are just the beginning of your luxury experiences. Strategically located just a short drive from the iconic Puente Romano hotel and restaurants, the vibrant center of Marbella and legendary Puerto Banus, as well as a stone's throw from charming cafes, Michelin stars and a world-class sports club. Are you ready to

## **Climate Control**

Air Conditioning

- Fireplace
- V/F Heating
- V/F/H Bathrooms

Kitchen Fully Fitted

Category

Orientation South

Views Sea Mountain Panoramic

Garden Communal Condition Excellent