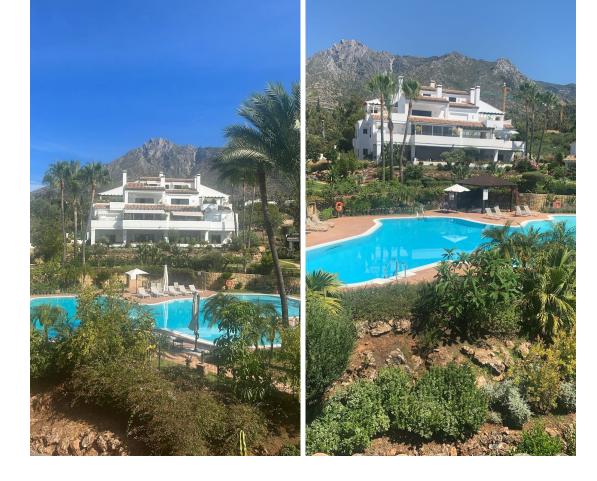

### Apartment

Discover the luxury oasis you've always dreamed of: a majestic duplex penthouse with panoramic views on Marbella's coveted Golden Mile. In an exclusive gated complex of only 47 apartments, your privacy and security are guaranteed 24 hours a day, while you delight in the beautiful communal gardens. This architectural treasure welcomes you with a spacious open plan living space that extends onto a generously sized covered terrace, embraced by the westerly sun. Here, on the main level, you will also find a spacious master suite with its own private terrace, along with an elegant guest toilet for your guests. In addition, two guest bedrooms, each with its own bathroom, offer you the comfort and privacy you deserve. The property offers not only luxury with its marble floors, but also practicality, with two parking spaces and a storage room in the communal subway garage, ensuring that your needs are always taken care of. Immerse yourself in the exclusive lifestyle of this prestigious gated community, where security and lush gardens with swimming pool are just the beginning of your luxury experiences. Strategically located just a short drive from the iconic Puente Romano hotel and restaurants, the vibrant center of Marbella and legendary Puerto Banus, as well as a stone's throw from charming cafes, Michelin stars and a world-class sports club. Are you ready to

## **Climate Control**

Air Conditioning

- Fireplace
- V/F Heating
- V/F/H Bathrooms

Kitchen Fully Fitted

Category

Orientation South

Views Sea Mountain Panoramic

Garden Communal Condition Excellent