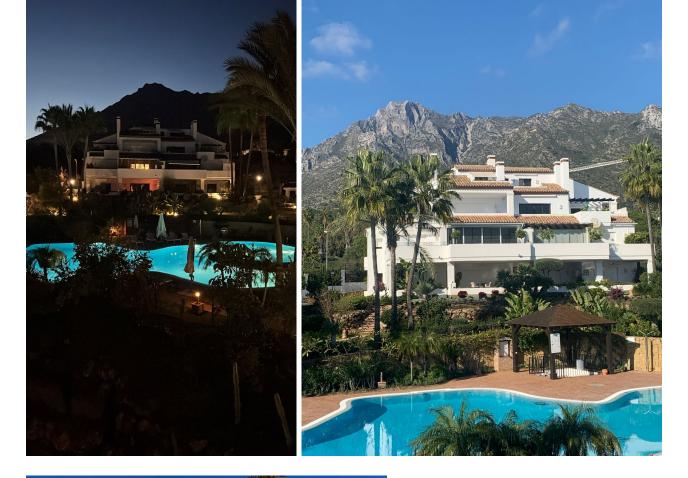

### Apartment

Discover the luxury oasis you've always dreamed of: a majestic duplex penthouse with panoramic views on Marbella's coveted Golden Mile. In an exclusive gated complex of only 47 apartments, your privacy and security are guaranteed 24 hours a day, while you delight in the beautiful communal gardens. This architectural treasure welcomes you with a spacious open plan living space that extends onto a generously sized covered terrace, embraced by the westerly sun. Here, on the main level, you will also find a spacious master suite with its own private terrace, along with an elegant guest toilet for your guests. In addition, two guest bedrooms, each with its own bathroom, offer you the comfort and privacy you deserve. The property offers not only luxury with its marble floors, but also practicality, with two parking spaces and a storage room in the communal subway garage, ensuring that your needs are always taken care of. Immerse yourself in the exclusive lifestyle of this prestigious gated community, where security and lush gardens with swimming pool are just the beginning of your luxury experiences. Strategically located just a short drive from the iconic Puente Romano hotel and restaurants, the vibrant center of Marbella and legendary Puerto Banus, as well as a stone's throw from charming cafes, Michelin stars and a world-class sports club. Are you ready to

## **Climate Control**

Air Conditioning

- Fireplace
- V/F Heating
- V/F/H Bathrooms

Kitchen Fully Fitted

Category

Orientation South

Views Sea Mountain Panoramic

Garden Communal Condition Excellent