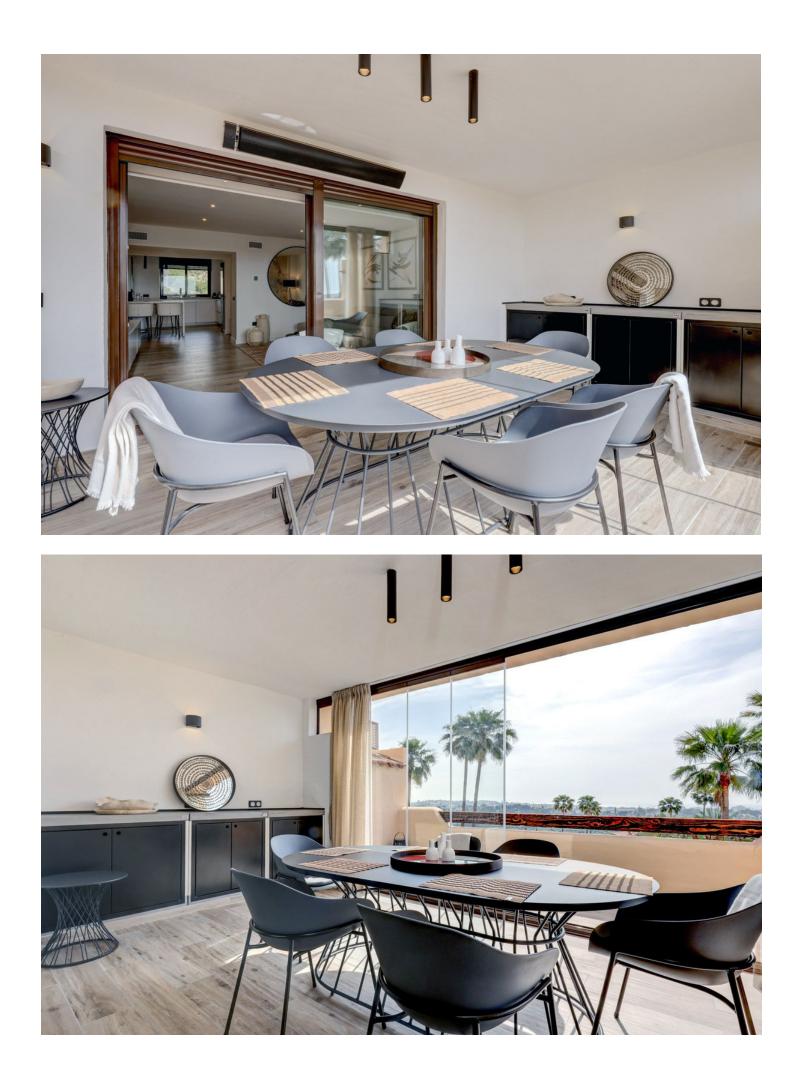

## Apartment

Move in ready, luxury apartment completely renovated with panoramic views of the Mediterranean Sea for sale in Marbella - Benahavis Property highlights: Gated complex with 24-hour security. Panoramic views of the sea and the wellmanicured gardens. Modern, completely renovated interior. Walking distance to golf course and supermarket. The location: Located in a well-established, gated community with 24-hour security, tropical gardens, a beautiful community swimming pool and small indoor heated pool and gym, partly surrounded by the Atalaya golf course. There are additional highly rated golf courses in the area at a 5 to 10 minutes' drive. The village of Benahavis is just a few minutes away by car and offers an excellent choice of good restaurants. Just a 10-minute drive to Puerto Banus and the beach. About a 15minute drive to the centre of Marbella or the centre of Estepona. Walking distance to a Mercadona supermarket and the bilingual Atalaya College. The Apartment: In figures: 2nd floor Built area: 117m<sup>2</sup> Net area: 86m<sup>2</sup> Terrace: 41m<sup>2</sup> 2 bedrooms 2 bathrooms 2 underground parking spaces: 29m2 1 storage room: 5m2 Description: 2nd floor apartment, south orientation. Complex was built in an Andalusian architectural style. Modern, completely renovated interior. This property has been thoughtfully designed with an open-concept layout, creating a seamless flow between the living spaces. The living room is bathed in natural light, enhancing the feeling of spaciousness and warmth. The living room, tastefully decorated, is leading to a large terrace which offers beautiful views of the Mediterranean Sea and the garden. Part of the terrace features glass harmonica windows where the dining room has been created, this area is heated. Fully equipped new kitchen with breakfast bar that seats 4 people. Utility room with new washer dryer and a new, large capacity electric boiler plus extra storage. 2 bedrooms with direct access to the terrace. 2 completely renovated bathrooms (1 en-suite). Tiled flooring with wood look. 2 underground parking spaces and 1 storage room. Other features: Newly installed Air conditioning for cooling and heating in all rooms. Additional electric heaters in the bedrooms. Property comes fully furnished. Fitted wardrobes. Elevator.