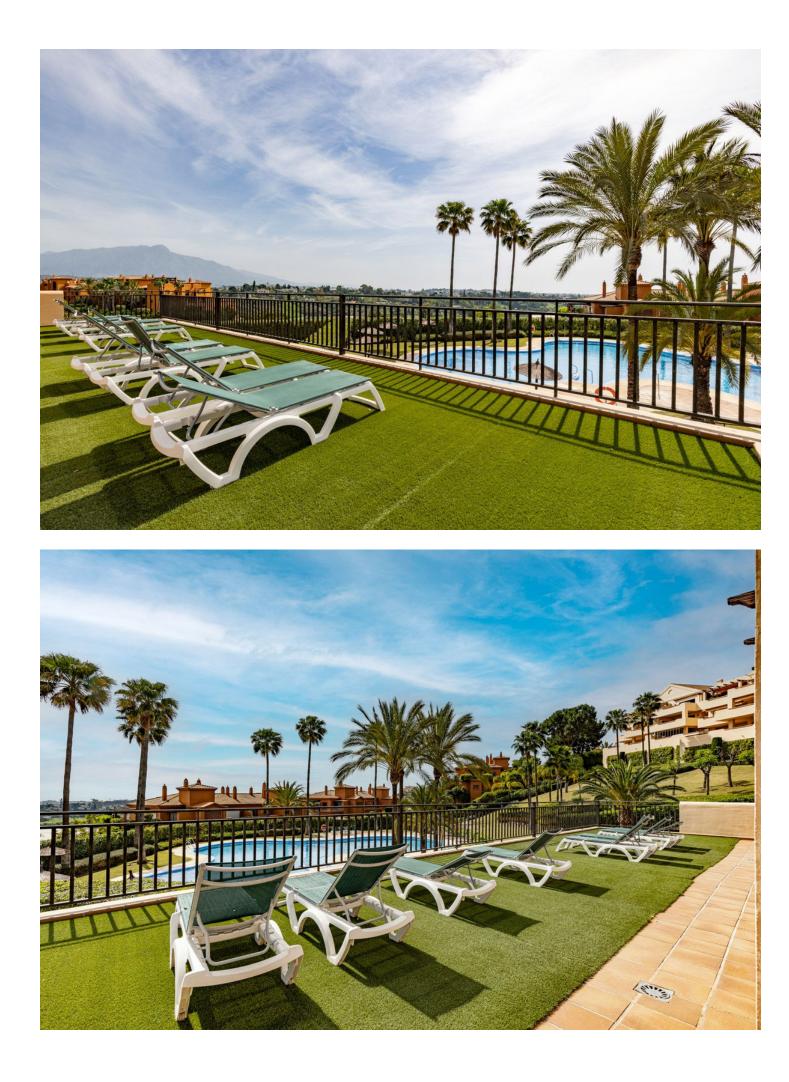

## Apartment

Move in ready, luxury apartment completely renovated with panoramic views of the Mediterranean Sea for sale in Marbella - Benahavis Property highlights: Gated complex with 24-hour security. Panoramic views of the sea and the wellmanicured gardens. Modern, completely renovated interior. Walking distance to golf course and supermarket. The location: Located in a well-established, gated community with 24-hour security, tropical gardens, a beautiful community swimming pool and small indoor heated pool and gym, partly surrounded by the Atalaya golf course. There are additional highly rated golf courses in the area at a 5 to 10 minutes' drive. The village of Benahavis is just a few minutes away by car and offers an excellent choice of good restaurants. Just a 10-minute drive to Puerto Banus and the beach. About a 15minute drive to the centre of Marbella or the centre of Estepona. Walking distance to a Mercadona supermarket and the bilingual Atalaya College. The Apartment: In figures: 2nd floor Built area: 117m<sup>2</sup> Net area: 86m<sup>2</sup> Terrace: 41m<sup>2</sup> 2 bedrooms 2 bathrooms 2 underground parking spaces: 29m2 1 storage room: 5m2 Description: 2nd floor apartment, south orientation. Complex was built in an Andalusian architectural style. Modern, completely renovated interior. This property has been thoughtfully designed with an open-concept layout, creating a seamless flow between the living spaces. The living room is bathed in natural light, enhancing the feeling of spaciousness and warmth. The living room, tastefully decorated, is leading to a large terrace which offers beautiful views of the Mediterranean Sea and the garden. Part of the terrace features glass harmonica windows where the dining room has been created, this area is heated. Fully equipped new kitchen with breakfast bar that seats 4 people. Utility room with new washer dryer and a new, large capacity electric boiler plus extra storage. 2 bedrooms with direct access to the terrace. 2 completely renovated bathrooms (1 en-suite). Tiled flooring with wood look. 2 underground parking spaces and 1 storage room. Other features: Newly installed Air conditioning for cooling and heating in all rooms. Additional electric heaters in the bedrooms. Property comes fully furnished. Fitted wardrobes. Elevator.