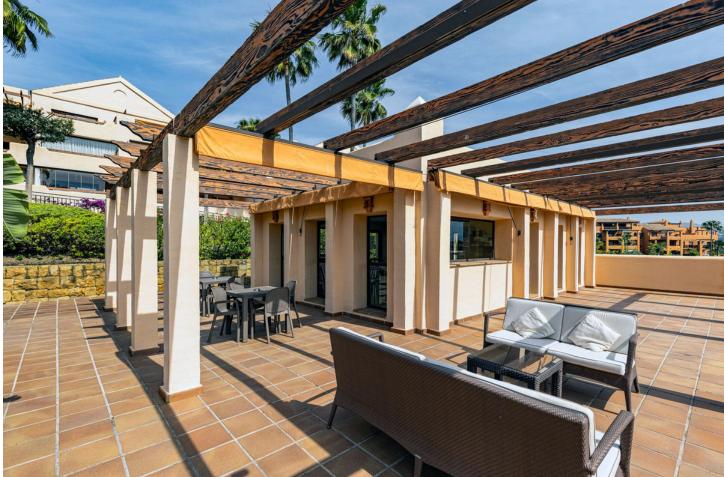

## Apartment

Move in ready, luxury apartment completely renovated with panoramic views of the Mediterranean Sea for sale in Marbella - Benahavis Property highlights: Gated complex with 24-hour security. Panoramic views of the sea and the wellmanicured gardens. Modern, completely renovated interior. Walking distance to golf course and supermarket. The location: Located in a well-established, gated community with 24-hour security, tropical gardens, a beautiful community swimming pool and small indoor heated pool and gym, partly surrounded by the Atalaya golf course. There are additional highly rated golf courses in the area at a 5 to 10 minutes' drive. The village of Benahavis is just a few minutes away by car and offers an excellent choice of good restaurants. Just a 10-minute drive to Puerto Banus and the beach. About a 15minute drive to the centre of Marbella or the centre of Estepona. Walking distance to a Mercadona supermarket and the bilingual Atalaya College. The Apartment: In figures: 2nd floor Built area: 117m<sup>2</sup> Net area: 86m<sup>2</sup> Terrace: 41m<sup>2</sup> 2 bedrooms 2 bathrooms 2 underground parking spaces: 29m2 1 storage room: 5m2 Description: 2nd floor apartment, south orientation. Complex was built in an Andalusian architectural style. Modern, completely renovated interior. This property has been thoughtfully designed with an open-concept layout, creating a seamless flow between the living spaces. The living room is bathed in natural light, enhancing the feeling of spaciousness and warmth. The living room, tastefully decorated, is leading to a large terrace which offers beautiful views of the Mediterranean Sea and the garden. Part of the terrace features glass harmonica windows where the dining room has been created, this area is heated. Fully equipped new kitchen with breakfast bar that seats 4 people. Utility room with new washer dryer and a new, large capacity electric boiler plus extra storage. 2 bedrooms with direct access to the terrace. 2 completely renovated bathrooms (1 en-suite). Tiled flooring with wood look. 2 underground parking spaces and 1 storage room. Other features: Newly installed Air conditioning for cooling and heating in all rooms. Additional electric heaters in the bedrooms. Property comes fully furnished. Fitted wardrobes. Elevator.