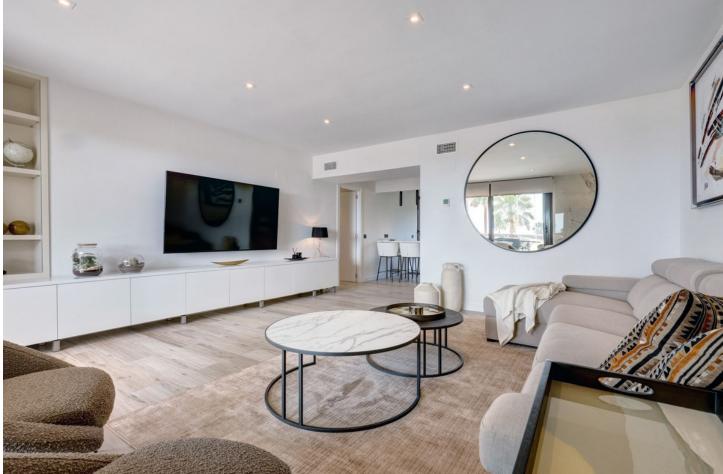

## Apartment

Move in ready, luxury apartment completely renovated with panoramic views of the Mediterranean Sea for sale in Marbella - Benahavis Property highlights: Gated complex with 24-hour security. Panoramic views of the sea and the wellmanicured gardens. Modern, completely renovated interior. Walking distance to golf course and supermarket. The location: Located in a well-established, gated community with 24-hour security, tropical gardens, a beautiful community swimming pool and small indoor heated pool and gym, partly surrounded by the Atalaya golf course. There are additional highly rated golf courses in the area at a 5 to 10 minutes' drive. The village of Benahavis is just a few minutes away by car and offers an excellent choice of good restaurants. Just a 10-minute drive to Puerto Banus and the beach. About a 15minute drive to the centre of Marbella or the centre of Estepona. Walking distance to a Mercadona supermarket and the bilingual Atalaya College. The Apartment: In figures: 2nd floor Built area: 117m<sup>2</sup> Net area: 86m<sup>2</sup> Terrace: 41m<sup>2</sup> 2 bedrooms 2 bathrooms 2 underground parking spaces: 29m2 1 storage room: 5m2 Description: 2nd floor apartment, south orientation. Complex was built in an Andalusian architectural style. Modern, completely renovated interior. This property has been thoughtfully designed with an open-concept layout, creating a seamless flow between the living spaces. The living room is bathed in natural light, enhancing the feeling of spaciousness and warmth. The living room, tastefully decorated, is leading to a large terrace which offers beautiful views of the Mediterranean Sea and the garden. Part of the terrace features glass harmonica windows where the dining room has been created, this area is heated. Fully equipped new kitchen with breakfast bar that seats 4 people. Utility room with new washer dryer and a new, large capacity electric boiler plus extra storage. 2 bedrooms with direct access to the terrace. 2 completely renovated bathrooms (1 en-suite). Tiled flooring with wood look. 2 underground parking spaces and 1 storage room. Other features: Newly installed Air conditioning for cooling and heating in all rooms. Additional electric heaters in the bedrooms. Property comes fully furnished. Fitted wardrobes. Elevator.