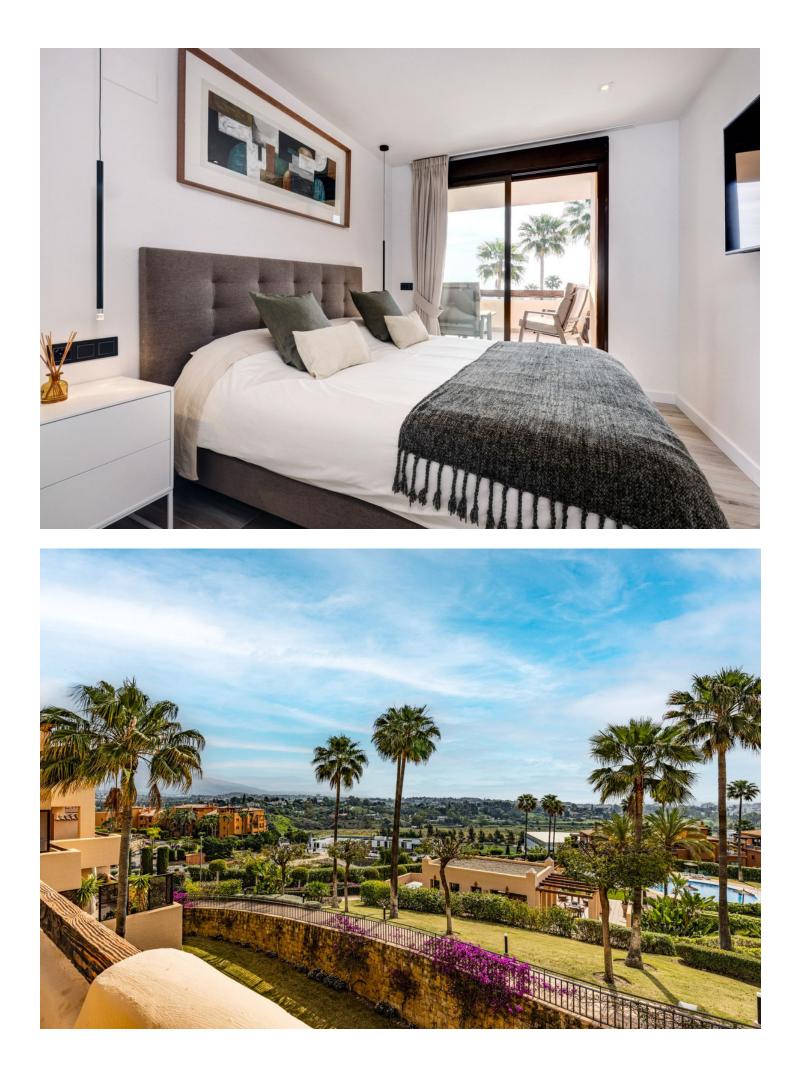

## Apartment

Move in ready, luxury apartment completely renovated with panoramic views of the Mediterranean Sea for sale in Marbella - Benahavis Property highlights: Gated complex with 24-hour security. Panoramic views of the sea and the wellmanicured gardens. Modern, completely renovated interior. Walking distance to golf course and supermarket. The location: Located in a well-established, gated community with 24-hour security, tropical gardens, a beautiful community swimming pool and small indoor heated pool and gym, partly surrounded by the Atalaya golf course. There are additional highly rated golf courses in the area at a 5 to 10 minutes' drive. The village of Benahavis is just a few minutes away by car and offers an excellent choice of good restaurants. Just a 10-minute drive to Puerto Banus and the beach. About a 15minute drive to the centre of Marbella or the centre of Estepona. Walking distance to a Mercadona supermarket and the bilingual Atalaya College. The Apartment: In figures: 2nd floor Built area: 117m<sup>2</sup> Net area: 86m<sup>2</sup> Terrace: 41m<sup>2</sup> 2 bedrooms 2 bathrooms 2 underground parking spaces: 29m2 1 storage room: 5m2 Description: 2nd floor apartment, south orientation. Complex was built in an Andalusian architectural style. Modern, completely renovated interior. This property has been thoughtfully designed with an open-concept layout, creating a seamless flow between the living spaces. The living room is bathed in natural light, enhancing the feeling of spaciousness and warmth. The living room, tastefully decorated, is leading to a large terrace which offers beautiful views of the Mediterranean Sea and the garden. Part of the terrace features glass harmonica windows where the dining room has been created, this area is heated. Fully equipped new kitchen with breakfast bar that seats 4 people. Utility room with new washer dryer and a new, large capacity electric boiler plus extra storage. 2 bedrooms with direct access to the terrace. 2 completely renovated bathrooms (1 en-suite). Tiled flooring with wood look. 2 underground parking spaces and 1 storage room. Other features: Newly installed Air conditioning for cooling and heating in all rooms. Additional electric heaters in the bedrooms. Property comes fully furnished. Fitted wardrobes. Elevator.