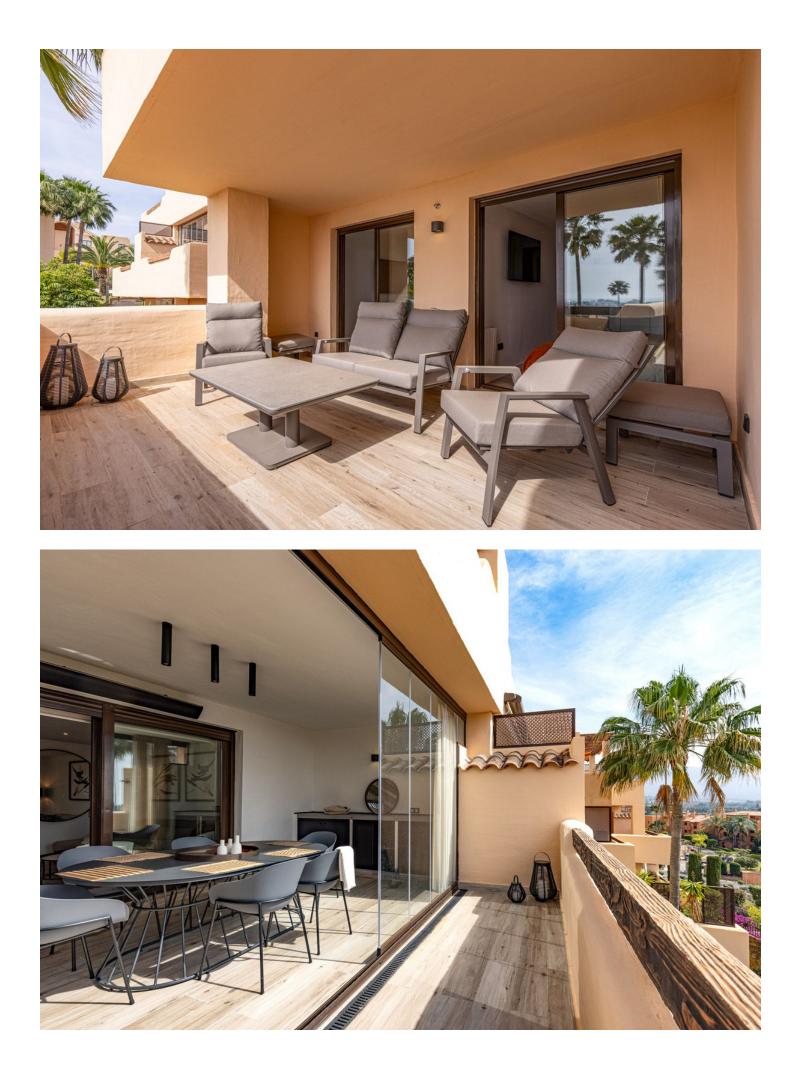

## Apartment

Move in ready, luxury apartment completely renovated with panoramic views of the Mediterranean Sea for sale in Marbella - Benahavis Property highlights: Gated complex with 24-hour security. Panoramic views of the sea and the wellmanicured gardens. Modern, completely renovated interior. Walking distance to golf course and supermarket. The location: Located in a well-established, gated community with 24-hour security, tropical gardens, a beautiful community swimming pool and small indoor heated pool and gym, partly surrounded by the Atalaya golf course. There are additional highly rated golf courses in the area at a 5 to 10 minutes' drive. The village of Benahavis is just a few minutes away by car and offers an excellent choice of good restaurants. Just a 10-minute drive to Puerto Banus and the beach. About a 15minute drive to the centre of Marbella or the centre of Estepona. Walking distance to a Mercadona supermarket and the bilingual Atalaya College. The Apartment: In figures: 2nd floor Built area: 117m<sup>2</sup> Net area: 86m<sup>2</sup> Terrace: 41m<sup>2</sup> 2 bedrooms 2 bathrooms 2 underground parking spaces: 29m2 1 storage room: 5m2 Description: 2nd floor apartment, south orientation. Complex was built in an Andalusian architectural style. Modern, completely renovated interior. This property has been thoughtfully designed with an open-concept layout, creating a seamless flow between the living spaces. The living room is bathed in natural light, enhancing the feeling of spaciousness and warmth. The living room, tastefully decorated, is leading to a large terrace which offers beautiful views of the Mediterranean Sea and the garden. Part of the terrace features glass harmonica windows where the dining room has been created, this area is heated. Fully equipped new kitchen with breakfast bar that seats 4 people. Utility room with new washer dryer and a new, large capacity electric boiler plus extra storage. 2 bedrooms with direct access to the terrace. 2 completely renovated bathrooms (1 en-suite). Tiled flooring with wood look. 2 underground parking spaces and 1 storage room. Other features: Newly installed Air conditioning for cooling and heating in all rooms. Additional electric heaters in the bedrooms. Property comes fully furnished. Fitted wardrobes. Elevator.