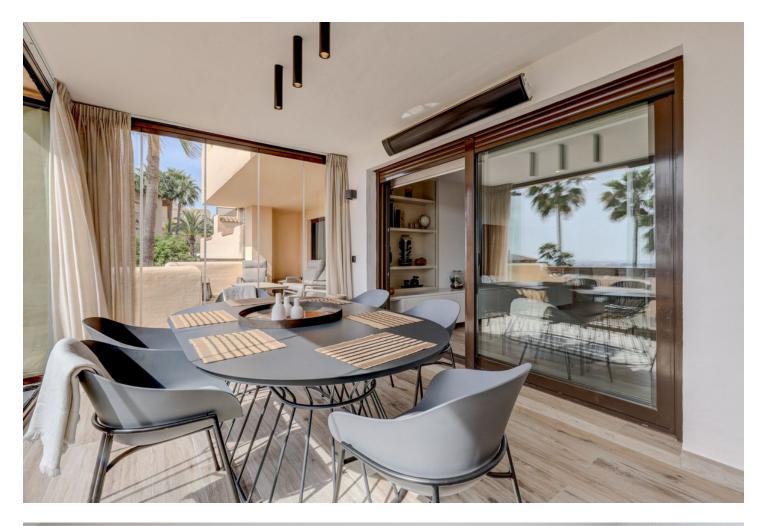

## Apartment

Move in ready, luxury apartment completely renovated with panoramic views of the Mediterranean Sea for sale in Marbella - Benahavis Property highlights: Gated complex with 24-hour security. Panoramic views of the sea and the wellmanicured gardens. Modern, completely renovated interior. Walking distance to golf course and supermarket. The location: Located in a well-established, gated community with 24-hour security, tropical gardens, a beautiful community swimming pool and small indoor heated pool and gym, partly surrounded by the Atalaya golf course. There are additional highly rated golf courses in the area at a 5 to 10 minutes' drive. The village of Benahavis is just a few minutes away by car and offers an excellent choice of good restaurants. Just a 10-minute drive to Puerto Banus and the beach. About a 15minute drive to the centre of Marbella or the centre of Estepona. Walking distance to a Mercadona supermarket and the bilingual Atalaya College. The Apartment: In figures: 2nd floor Built area: 117m<sup>2</sup> Net area: 86m<sup>2</sup> Terrace: 41m<sup>2</sup> 2 bedrooms 2 bathrooms 2 underground parking spaces: 29m2 1 storage room: 5m2 Description: 2nd floor apartment, south orientation. Complex was built in an Andalusian architectural style. Modern, completely renovated interior. This property has been thoughtfully designed with an open-concept layout, creating a seamless flow between the living spaces. The living room is bathed in natural light, enhancing the feeling of spaciousness and warmth. The living room, tastefully decorated, is leading to a large terrace which offers beautiful views of the Mediterranean Sea and the garden. Part of the terrace features glass harmonica windows where the dining room has been created, this area is heated. Fully equipped new kitchen with breakfast bar that seats 4 people. Utility room with new washer dryer and a new, large capacity electric boiler plus extra storage. 2 bedrooms with direct access to the terrace. 2 completely renovated bathrooms (1 en-suite). Tiled flooring with wood look. 2 underground parking spaces and 1 storage room. Other features: Newly installed Air conditioning for cooling and heating in all rooms. Additional electric heaters in the bedrooms. Property comes fully furnished. Fitted wardrobes. Elevator.