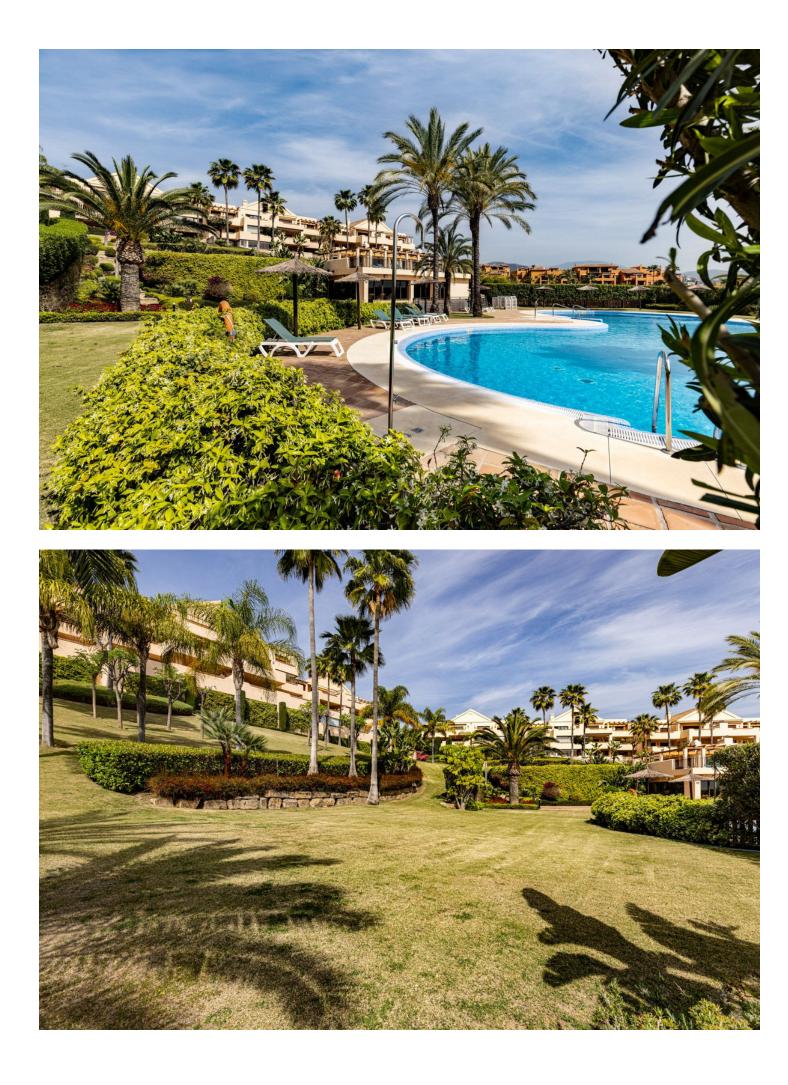

## Apartment

Move in ready, luxury apartment completely renovated with panoramic views of the Mediterranean Sea for sale in Marbella - Benahavis Property highlights: Gated complex with 24-hour security. Panoramic views of the sea and the wellmanicured gardens. Modern, completely renovated interior. Walking distance to golf course and supermarket. The location: Located in a well-established, gated community with 24-hour security, tropical gardens, a beautiful community swimming pool and small indoor heated pool and gym, partly surrounded by the Atalaya golf course. There are additional highly rated golf courses in the area at a 5 to 10 minutes' drive. The village of Benahavis is just a few minutes away by car and offers an excellent choice of good restaurants. Just a 10-minute drive to Puerto Banus and the beach. About a 15minute drive to the centre of Marbella or the centre of Estepona. Walking distance to a Mercadona supermarket and the bilingual Atalaya College. The Apartment: In figures: 2nd floor Built area: 117m<sup>2</sup> Net area: 86m<sup>2</sup> Terrace: 41m<sup>2</sup> 2 bedrooms 2 bathrooms 2 underground parking spaces: 29m2 1 storage room: 5m2 Description: 2nd floor apartment, south orientation. Complex was built in an Andalusian architectural style. Modern, completely renovated interior. This property has been thoughtfully designed with an open-concept layout, creating a seamless flow between the living spaces. The living room is bathed in natural light, enhancing the feeling of spaciousness and warmth. The living room, tastefully decorated, is leading to a large terrace which offers beautiful views of the Mediterranean Sea and the garden. Part of the terrace features glass harmonica windows where the dining room has been created, this area is heated. Fully equipped new kitchen with breakfast bar that seats 4 people. Utility room with new washer dryer and a new, large capacity electric boiler plus extra storage. 2 bedrooms with direct access to the terrace. 2 completely renovated bathrooms (1 en-suite). Tiled flooring with wood look. 2 underground parking spaces and 1 storage room. Other features: Newly installed Air conditioning for cooling and heating in all rooms. Additional electric heaters in the bedrooms. Property comes fully furnished. Fitted wardrobes. Elevator.

Pool Communal Heated

Furniture Fully Furnished

Parking Underground Garage