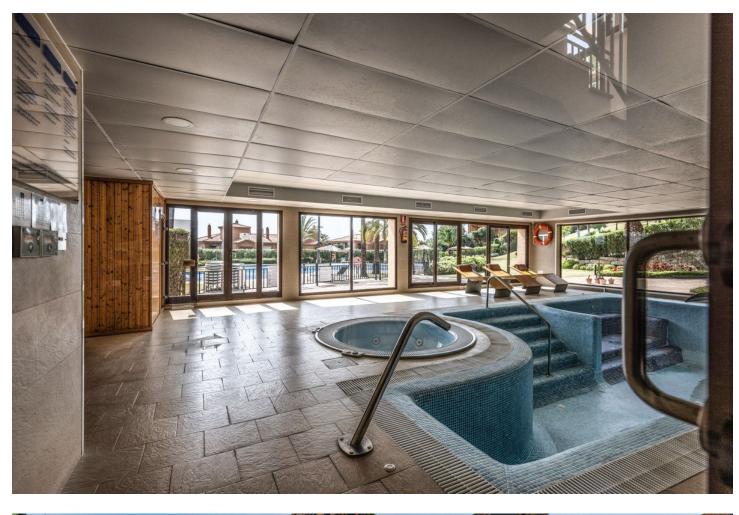

## Apartment

Move in ready, luxury apartment completely renovated with panoramic views of the Mediterranean Sea for sale in Marbella - Benahavis Property highlights: Gated complex with 24-hour security. Panoramic views of the sea and the wellmanicured gardens. Modern, completely renovated interior. Walking distance to golf course and supermarket. The location: Located in a well-established, gated community with 24-hour security, tropical gardens, a beautiful community swimming pool and small indoor heated pool and gym, partly surrounded by the Atalaya golf course. There are additional highly rated golf courses in the area at a 5 to 10 minutes' drive. The village of Benahavis is just a few minutes away by car and offers an excellent choice of good restaurants. Just a 10-minute drive to Puerto Banus and the beach. About a 15minute drive to the centre of Marbella or the centre of Estepona. Walking distance to a Mercadona supermarket and the bilingual Atalaya College. The Apartment: In figures: 2nd floor Built area: 117m<sup>2</sup> Net area: 86m<sup>2</sup> Terrace: 41m<sup>2</sup> 2 bedrooms 2 bathrooms 2 underground parking spaces: 29m2 1 storage room: 5m2 Description: 2nd floor apartment, south orientation. Complex was built in an Andalusian architectural style. Modern, completely renovated interior. This property has been thoughtfully designed with an open-concept layout, creating a seamless flow between the living spaces. The living room is bathed in natural light, enhancing the feeling of spaciousness and warmth. The living room, tastefully decorated, is leading to a large terrace which offers beautiful views of the Mediterranean Sea and the garden. Part of the terrace features glass harmonica windows where the dining room has been created, this area is heated. Fully equipped new kitchen with breakfast bar that seats 4 people. Utility room with new washer dryer and a new, large capacity electric boiler plus extra storage. 2 bedrooms with direct access to the terrace. 2 completely renovated bathrooms (1 en-suite). Tiled flooring with wood look. 2 underground parking spaces and 1 storage room. Other features: Newly installed Air conditioning for cooling and heating in all rooms. Additional electric heaters in the bedrooms. Property comes fully furnished. Fitted wardrobes. Elevator.