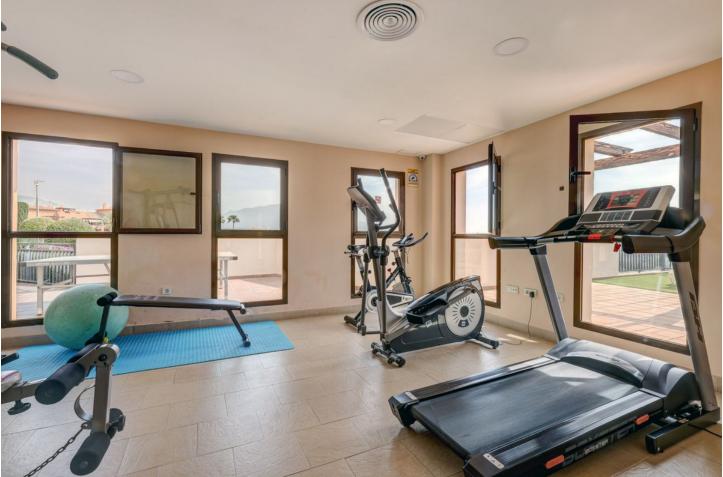

## Apartment

Move in ready, luxury apartment completely renovated with panoramic views of the Mediterranean Sea for sale in Marbella - Benahavis Property highlights: Gated complex with 24-hour security. Panoramic views of the sea and the wellmanicured gardens. Modern, completely renovated interior. Walking distance to golf course and supermarket. The location: Located in a well-established, gated community with 24-hour security, tropical gardens, a beautiful community swimming pool and small indoor heated pool and gym, partly surrounded by the Atalaya golf course. There are additional highly rated golf courses in the area at a 5 to 10 minutes' drive. The village of Benahavis is just a few minutes away by car and offers an excellent choice of good restaurants. Just a 10-minute drive to Puerto Banus and the beach. About a 15minute drive to the centre of Marbella or the centre of Estepona. Walking distance to a Mercadona supermarket and the bilingual Atalaya College. The Apartment: In figures: 2nd floor Built area: 117m<sup>2</sup> Net area: 86m<sup>2</sup> Terrace: 41m<sup>2</sup> 2 bedrooms 2 bathrooms 2 underground parking spaces: 29m2 1 storage room: 5m2 Description: 2nd floor apartment, south orientation. Complex was built in an Andalusian architectural style. Modern, completely renovated interior. This property has been thoughtfully designed with an open-concept layout, creating a seamless flow between the living spaces. The living room is bathed in natural light, enhancing the feeling of spaciousness and warmth. The living room, tastefully decorated, is leading to a large terrace which offers beautiful views of the Mediterranean Sea and the garden. Part of the terrace features glass harmonica windows where the dining room has been created, this area is heated. Fully equipped new kitchen with breakfast bar that seats 4 people. Utility room with new washer dryer and a new, large capacity electric boiler plus extra storage. 2 bedrooms with direct access to the terrace. 2 completely renovated bathrooms (1 en-suite). Tiled flooring with wood look. 2 underground parking spaces and 1 storage room. Other features: Newly installed Air conditioning for cooling and heating in all rooms. Additional electric heaters in the bedrooms. Property comes fully furnished. Fitted wardrobes. Elevator.