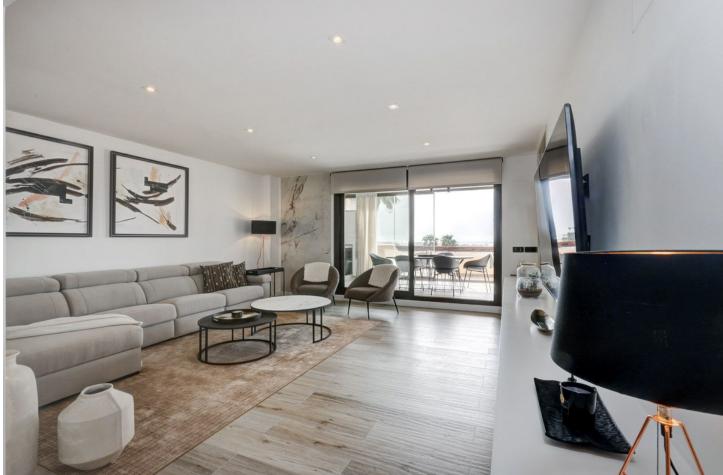

## Apartment

Move in ready, luxury apartment completely renovated with panoramic views of the Mediterranean Sea for sale in Marbella - Benahavis Property highlights: Gated complex with 24-hour security. Panoramic views of the sea and the wellmanicured gardens. Modern, completely renovated interior. Walking distance to golf course and supermarket. The location: Located in a well-established, gated community with 24-hour security, tropical gardens, a beautiful community swimming pool and small indoor heated pool and gym, partly surrounded by the Atalaya golf course. There are additional highly rated golf courses in the area at a 5 to 10 minutes' drive. The village of Benahavis is just a few minutes away by car and offers an excellent choice of good restaurants. Just a 10-minute drive to Puerto Banus and the beach. About a 15minute drive to the centre of Marbella or the centre of Estepona. Walking distance to a Mercadona supermarket and the bilingual Atalaya College. The Apartment: In figures: 2nd floor Built area: 117m<sup>2</sup> Net area: 86m<sup>2</sup> Terrace: 41m<sup>2</sup> 2 bedrooms 2 bathrooms 2 underground parking spaces: 29m2 1 storage room: 5m2 Description: 2nd floor apartment, south orientation. Complex was built in an Andalusian architectural style. Modern, completely renovated interior. This property has been thoughtfully designed with an open-concept layout, creating a seamless flow between the living spaces. The living room is bathed in natural light, enhancing the feeling of spaciousness and warmth. The living room, tastefully decorated, is leading to a large terrace which offers beautiful views of the Mediterranean Sea and the garden. Part of the terrace features glass harmonica windows where the dining room has been created, this area is heated. Fully equipped new kitchen with breakfast bar that seats 4 people. Utility room with new washer dryer and a new, large capacity electric boiler plus extra storage. 2 bedrooms with direct access to the terrace. 2 completely renovated bathrooms (1 en-suite). Tiled flooring with wood look. 2 underground parking spaces and 1 storage room. Other features: Newly installed Air conditioning for cooling and heating in all rooms. Additional electric heaters in the bedrooms. Property comes fully furnished. Fitted wardrobes. Elevator.