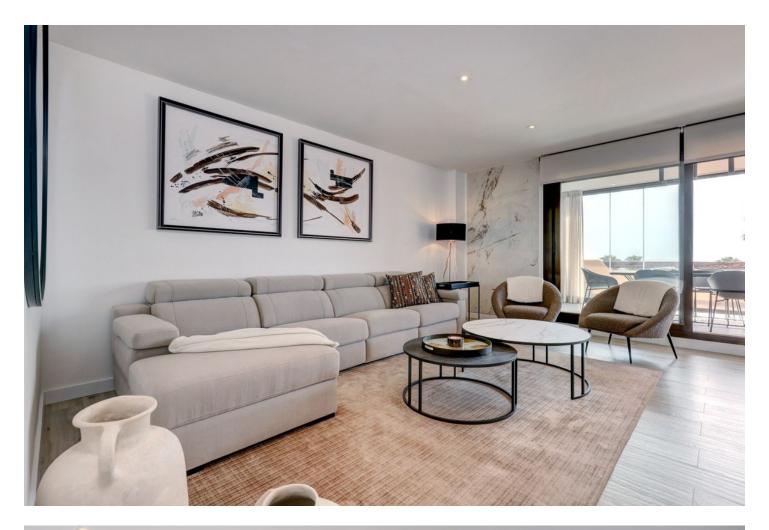

## Apartment

Move in ready, luxury apartment completely renovated with panoramic views of the Mediterranean Sea for sale in Marbella - Benahavis Property highlights: Gated complex with 24-hour security. Panoramic views of the sea and the wellmanicured gardens. Modern, completely renovated interior. Walking distance to golf course and supermarket. The location: Located in a well-established, gated community with 24-hour security, tropical gardens, a beautiful community swimming pool and small indoor heated pool and gym, partly surrounded by the Atalaya golf course. There are additional highly rated golf courses in the area at a 5 to 10 minutes' drive. The village of Benahavis is just a few minutes away by car and offers an excellent choice of good restaurants. Just a 10-minute drive to Puerto Banus and the beach. About a 15minute drive to the centre of Marbella or the centre of Estepona. Walking distance to a Mercadona supermarket and the bilingual Atalaya College. The Apartment: In figures: 2nd floor Built area: 117m<sup>2</sup> Net area: 86m<sup>2</sup> Terrace: 41m<sup>2</sup> 2 bedrooms 2 bathrooms 2 underground parking spaces: 29m2 1 storage room: 5m2 Description: 2nd floor apartment, south orientation. Complex was built in an Andalusian architectural style. Modern, completely renovated interior. This property has been thoughtfully designed with an open-concept layout, creating a seamless flow between the living spaces. The living room is bathed in natural light, enhancing the feeling of spaciousness and warmth. The living room, tastefully decorated, is leading to a large terrace which offers beautiful views of the Mediterranean Sea and the garden. Part of the terrace features glass harmonica windows where the dining room has been created, this area is heated. Fully equipped new kitchen with breakfast bar that seats 4 people. Utility room with new washer dryer and a new, large capacity electric boiler plus extra storage. 2 bedrooms with direct access to the terrace. 2 completely renovated bathrooms (1 en-suite). Tiled flooring with wood look. 2 underground parking spaces and 1 storage room. Other features: Newly installed Air conditioning for cooling and heating in all rooms. Additional electric heaters in the bedrooms. Property comes fully furnished. Fitted wardrobes. Elevator.