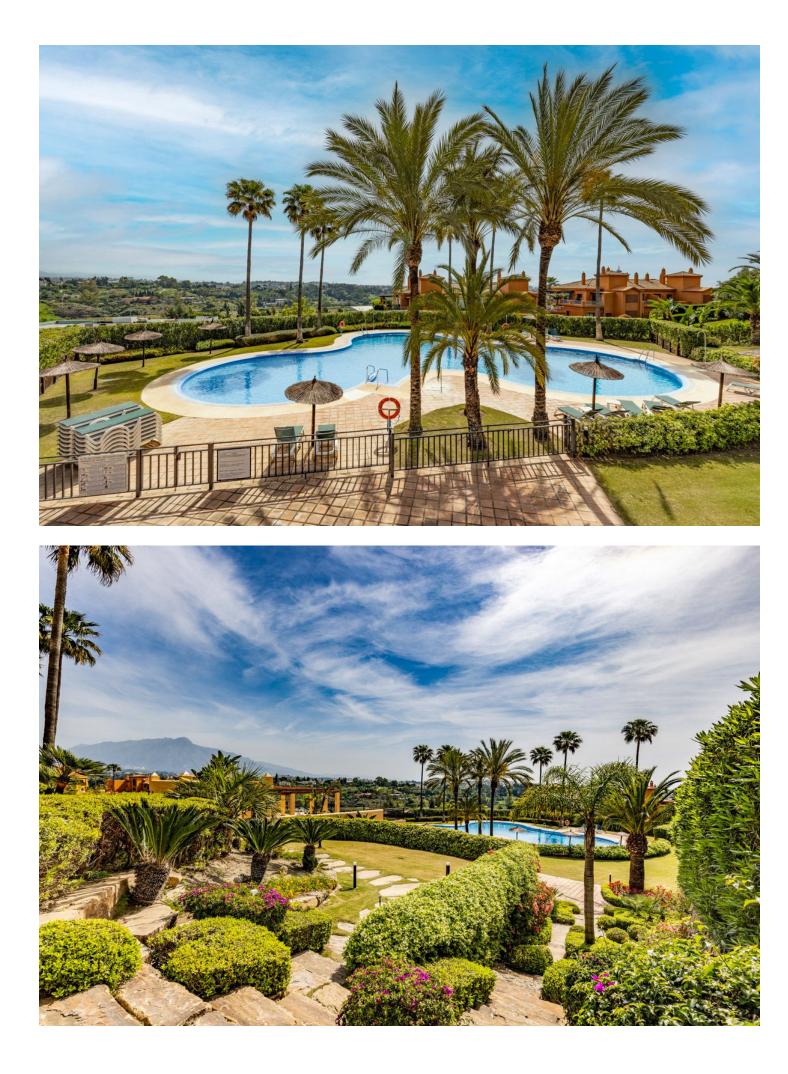

## Apartment

Move in ready, luxury apartment completely renovated with panoramic views of the Mediterranean Sea for sale in Marbella - Benahavis Property highlights: Gated complex with 24-hour security. Panoramic views of the sea and the wellmanicured gardens. Modern, completely renovated interior. Walking distance to golf course and supermarket. The location: Located in a well-established, gated community with 24-hour security, tropical gardens, a beautiful community swimming pool and small indoor heated pool and gym, partly surrounded by the Atalaya golf course. There are additional highly rated golf courses in the area at a 5 to 10 minutes' drive. The village of Benahavis is just a few minutes away by car and offers an excellent choice of good restaurants. Just a 10-minute drive to Puerto Banus and the beach. About a 15minute drive to the centre of Marbella or the centre of Estepona. Walking distance to a Mercadona supermarket and the bilingual Atalaya College. The Apartment: In figures: 2nd floor Built area: 117m<sup>2</sup> Net area: 86m<sup>2</sup> Terrace: 41m<sup>2</sup> 2 bedrooms 2 bathrooms 2 underground parking spaces: 29m2 1 storage room: 5m2 Description: 2nd floor apartment, south orientation. Complex was built in an Andalusian architectural style. Modern, completely renovated interior. This property has been thoughtfully designed with an open-concept layout, creating a seamless flow between the living spaces. The living room is bathed in natural light, enhancing the feeling of spaciousness and warmth. The living room, tastefully decorated, is leading to a large terrace which offers beautiful views of the Mediterranean Sea and the garden. Part of the terrace features glass harmonica windows where the dining room has been created, this area is heated. Fully equipped new kitchen with breakfast bar that seats 4 people. Utility room with new washer dryer and a new, large capacity electric boiler plus extra storage. 2 bedrooms with direct access to the terrace. 2 completely renovated bathrooms (1 en-suite). Tiled flooring with wood look. 2 underground parking spaces and 1 storage room. Other features: Newly installed Air conditioning for cooling and heating in all rooms. Additional electric heaters in the bedrooms. Property comes fully furnished. Fitted wardrobes. Elevator.

Pool Communal Heated

Furniture Fully Furnished

Parking Underground Garage