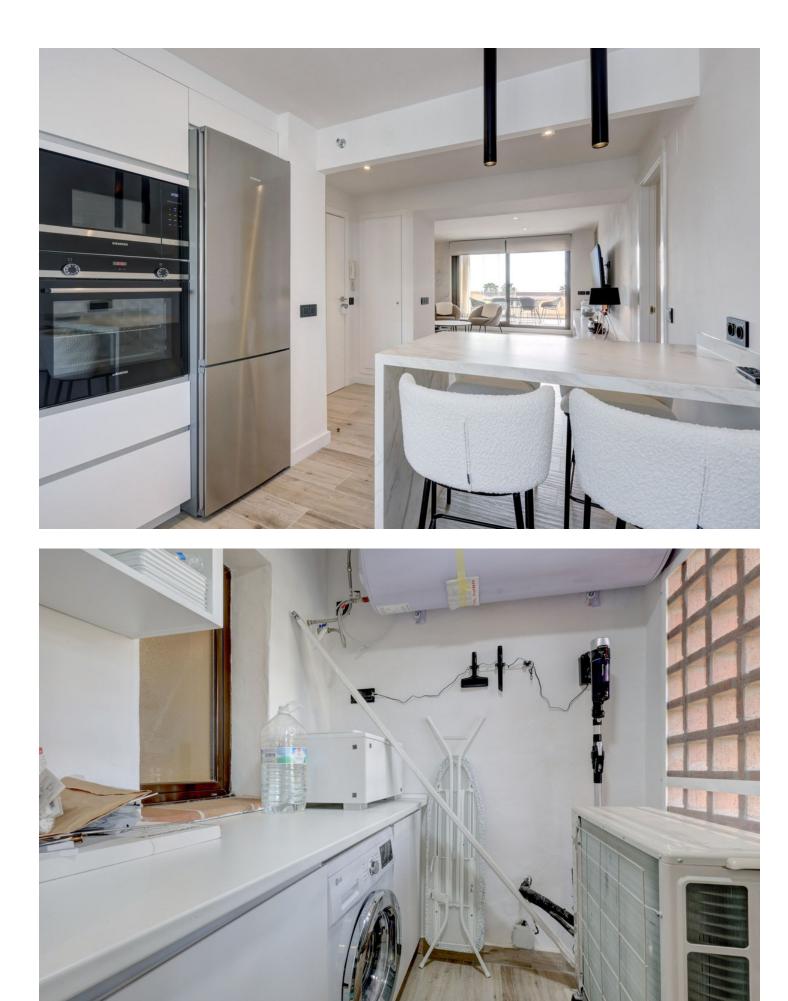

## Apartment

Move in ready, luxury apartment completely renovated with panoramic views of the Mediterranean Sea for sale in Marbella - Benahavis Property highlights: Gated complex with 24-hour security. Panoramic views of the sea and the wellmanicured gardens. Modern, completely renovated interior. Walking distance to golf course and supermarket. The location: Located in a well-established, gated community with 24-hour security, tropical gardens, a beautiful community swimming pool and small indoor heated pool and gym, partly surrounded by the Atalaya golf course. There are additional highly rated golf courses in the area at a 5 to 10 minutes' drive. The village of Benahavis is just a few minutes away by car and offers an excellent choice of good restaurants. Just a 10-minute drive to Puerto Banus and the beach. About a 15minute drive to the centre of Marbella or the centre of Estepona. Walking distance to a Mercadona supermarket and the bilingual Atalaya College. The Apartment: In figures: 2nd floor Built area: 117m<sup>2</sup> Net area: 86m<sup>2</sup> Terrace: 41m<sup>2</sup> 2 bedrooms 2 bathrooms 2 underground parking spaces: 29m2 1 storage room: 5m2 Description: 2nd floor apartment, south orientation. Complex was built in an Andalusian architectural style. Modern, completely renovated interior. This property has been thoughtfully designed with an open-concept layout, creating a seamless flow between the living spaces. The living room is bathed in natural light, enhancing the feeling of spaciousness and warmth. The living room, tastefully decorated, is leading to a large terrace which offers beautiful views of the Mediterranean Sea and the garden. Part of the terrace features glass harmonica windows where the dining room has been created, this area is heated. Fully equipped new kitchen with breakfast bar that seats 4 people. Utility room with new washer dryer and a new, large capacity electric boiler plus extra storage. 2 bedrooms with direct access to the terrace. 2 completely renovated bathrooms (1 en-suite). Tiled flooring with wood look. 2 underground parking spaces and 1 storage room. Other features: Newly installed Air conditioning for cooling and heating in all rooms. Additional electric heaters in the bedrooms. Property comes fully furnished. Fitted wardrobes. Elevator.