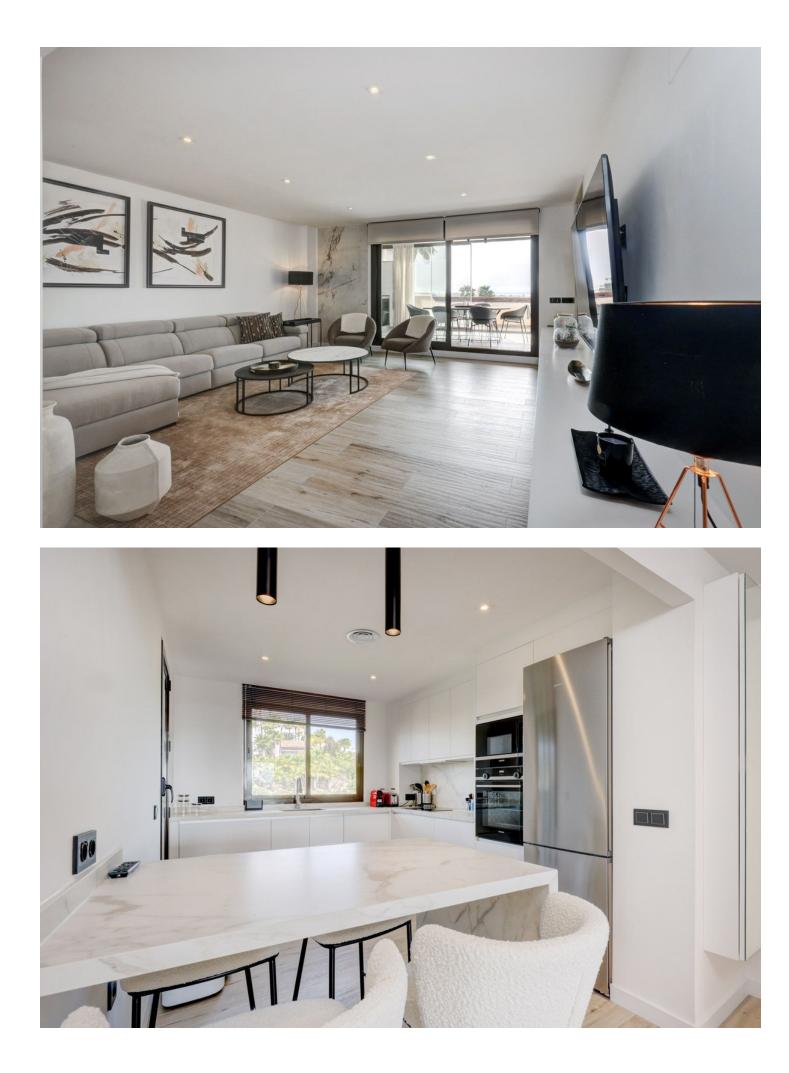

## Apartment

Move in ready, luxury apartment completely renovated with panoramic views of the Mediterranean Sea for sale in Marbella - Benahavis Property highlights: Gated complex with 24-hour security. Panoramic views of the sea and the wellmanicured gardens. Modern, completely renovated interior. Walking distance to golf course and supermarket. The location: Located in a well-established, gated community with 24-hour security, tropical gardens, a beautiful community swimming pool and small indoor heated pool and gym, partly surrounded by the Atalaya golf course. There are additional highly rated golf courses in the area at a 5 to 10 minutes' drive. The village of Benahavis is just a few minutes away by car and offers an excellent choice of good restaurants. Just a 10-minute drive to Puerto Banus and the beach. About a 15minute drive to the centre of Marbella or the centre of Estepona. Walking distance to a Mercadona supermarket and the bilingual Atalaya College. The Apartment: In figures: 2nd floor Built area: 117m<sup>2</sup> Net area: 86m<sup>2</sup> Terrace: 41m<sup>2</sup> 2 bedrooms 2 bathrooms 2 underground parking spaces: 29m2 1 storage room: 5m2 Description: 2nd floor apartment, south orientation. Complex was built in an Andalusian architectural style. Modern, completely renovated interior. This property has been thoughtfully designed with an open-concept layout, creating a seamless flow between the living spaces. The living room is bathed in natural light, enhancing the feeling of spaciousness and warmth. The living room, tastefully decorated, is leading to a large terrace which offers beautiful views of the Mediterranean Sea and the garden. Part of the terrace features glass harmonica windows where the dining room has been created, this area is heated. Fully equipped new kitchen with breakfast bar that seats 4 people. Utility room with new washer dryer and a new, large capacity electric boiler plus extra storage. 2 bedrooms with direct access to the terrace. 2 completely renovated bathrooms (1 en-suite). Tiled flooring with wood look. 2 underground parking spaces and 1 storage room. Other features: Newly installed Air conditioning for cooling and heating in all rooms. Additional electric heaters in the bedrooms. Property comes fully furnished. Fitted wardrobes. Elevator.