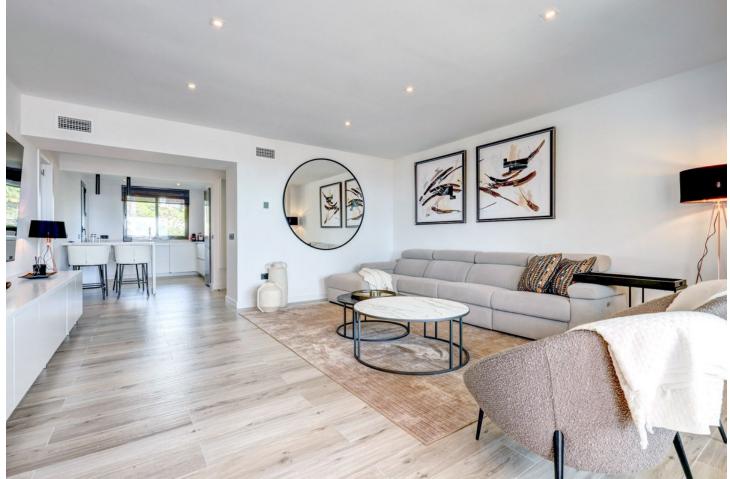

## Apartment

Move in ready, luxury apartment completely renovated with panoramic views of the Mediterranean Sea for sale in Marbella - Benahavis Property highlights: Gated complex with 24-hour security. Panoramic views of the sea and the wellmanicured gardens. Modern, completely renovated interior. Walking distance to golf course and supermarket. The location: Located in a well-established, gated community with 24-hour security, tropical gardens, a beautiful community swimming pool and small indoor heated pool and gym, partly surrounded by the Atalaya golf course. There are additional highly rated golf courses in the area at a 5 to 10 minutes' drive. The village of Benahavis is just a few minutes away by car and offers an excellent choice of good restaurants. Just a 10-minute drive to Puerto Banus and the beach. About a 15minute drive to the centre of Marbella or the centre of Estepona. Walking distance to a Mercadona supermarket and the bilingual Atalaya College. The Apartment: In figures: 2nd floor Built area: 117m<sup>2</sup> Net area: 86m<sup>2</sup> Terrace: 41m<sup>2</sup> 2 bedrooms 2 bathrooms 2 underground parking spaces: 29m2 1 storage room: 5m2 Description: 2nd floor apartment, south orientation. Complex was built in an Andalusian architectural style. Modern, completely renovated interior. This property has been thoughtfully designed with an open-concept layout, creating a seamless flow between the living spaces. The living room is bathed in natural light, enhancing the feeling of spaciousness and warmth. The living room, tastefully decorated, is leading to a large terrace which offers beautiful views of the Mediterranean Sea and the garden. Part of the terrace features glass harmonica windows where the dining room has been created, this area is heated. Fully equipped new kitchen with breakfast bar that seats 4 people. Utility room with new washer dryer and a new, large capacity electric boiler plus extra storage. 2 bedrooms with direct access to the terrace. 2 completely renovated bathrooms (1 en-suite). Tiled flooring with wood look. 2 underground parking spaces and 1 storage room. Other features: Newly installed Air conditioning for cooling and heating in all rooms. Additional electric heaters in the bedrooms. Property comes fully furnished. Fitted wardrobes. Elevator.