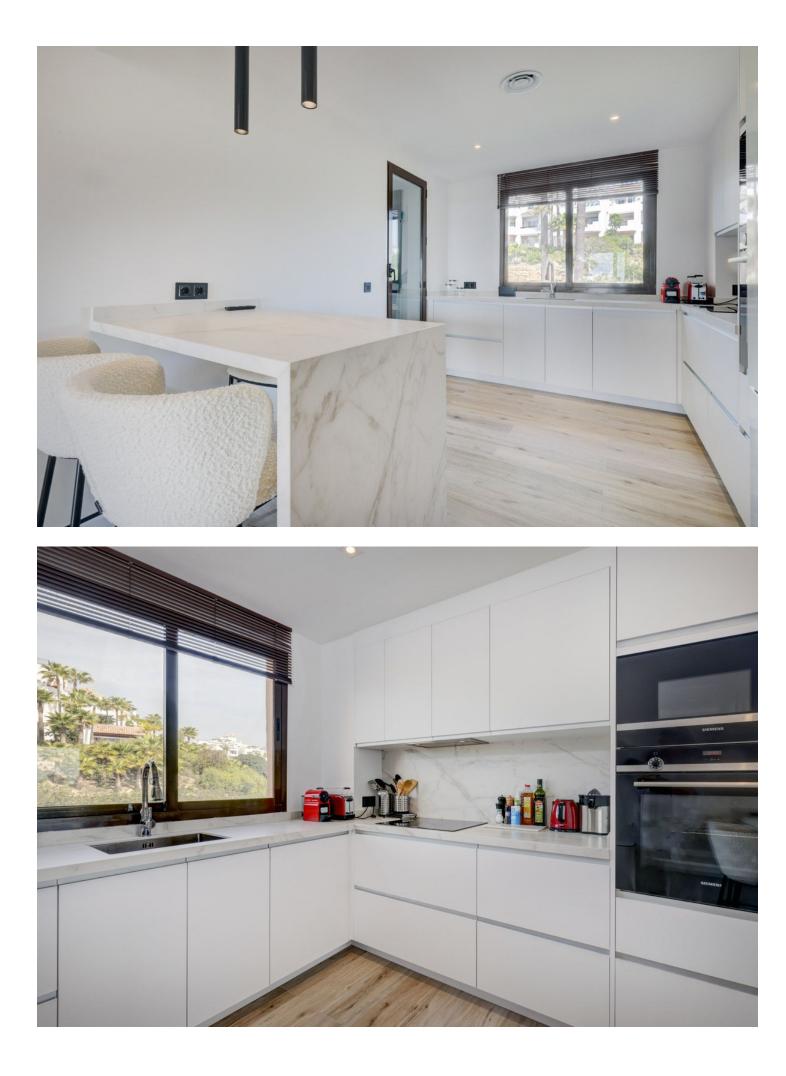

## Apartment

Move in ready, luxury apartment completely renovated with panoramic views of the Mediterranean Sea for sale in Marbella - Benahavis Property highlights: Gated complex with 24-hour security. Panoramic views of the sea and the wellmanicured gardens. Modern, completely renovated interior. Walking distance to golf course and supermarket. The location: Located in a well-established, gated community with 24-hour security, tropical gardens, a beautiful community swimming pool and small indoor heated pool and gym, partly surrounded by the Atalaya golf course. There are additional highly rated golf courses in the area at a 5 to 10 minutes' drive. The village of Benahavis is just a few minutes away by car and offers an excellent choice of good restaurants. Just a 10-minute drive to Puerto Banus and the beach. About a 15minute drive to the centre of Marbella or the centre of Estepona. Walking distance to a Mercadona supermarket and the bilingual Atalaya College. The Apartment: In figures: 2nd floor Built area: 117m<sup>2</sup> Net area: 86m<sup>2</sup> Terrace: 41m<sup>2</sup> 2 bedrooms 2 bathrooms 2 underground parking spaces: 29m2 1 storage room: 5m2 Description: 2nd floor apartment, south orientation. Complex was built in an Andalusian architectural style. Modern, completely renovated interior. This property has been thoughtfully designed with an open-concept layout, creating a seamless flow between the living spaces. The living room is bathed in natural light, enhancing the feeling of spaciousness and warmth. The living room, tastefully decorated, is leading to a large terrace which offers beautiful views of the Mediterranean Sea and the garden. Part of the terrace features glass harmonica windows where the dining room has been created, this area is heated. Fully equipped new kitchen with breakfast bar that seats 4 people. Utility room with new washer dryer and a new, large capacity electric boiler plus extra storage. 2 bedrooms with direct access to the terrace. 2 completely renovated bathrooms (1 en-suite). Tiled flooring with wood look. 2 underground parking spaces and 1 storage room. Other features: Newly installed Air conditioning for cooling and heating in all rooms. Additional electric heaters in the bedrooms. Property comes fully furnished. Fitted wardrobes. Elevator.