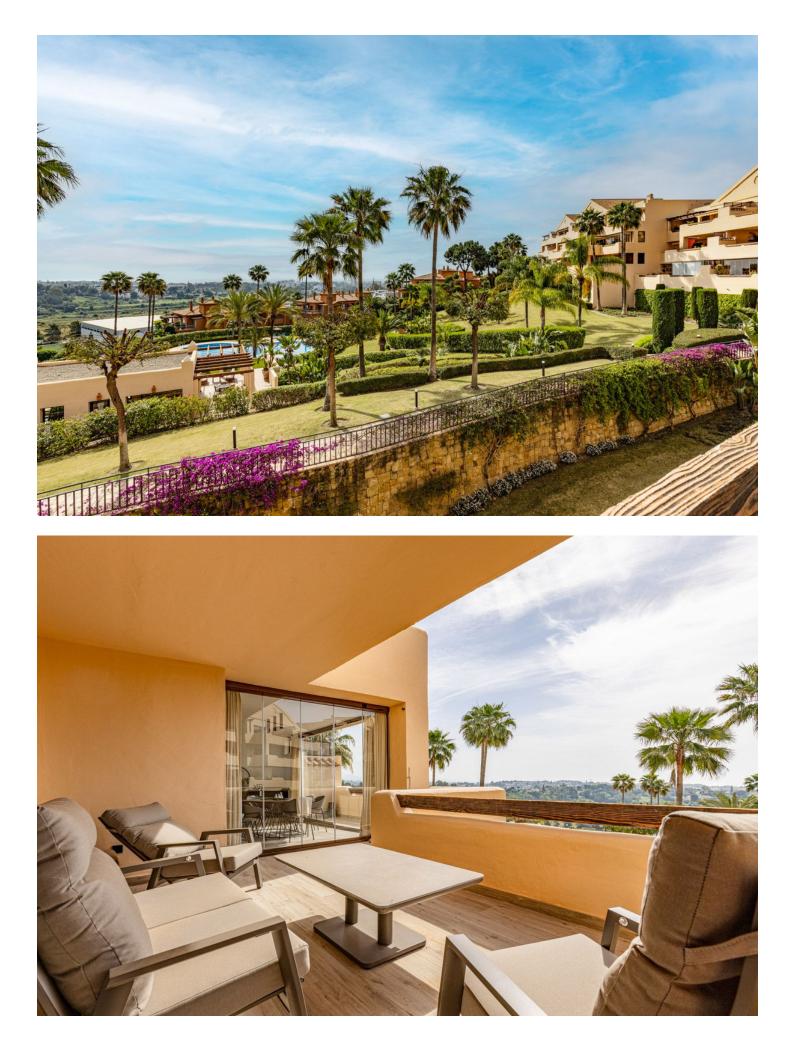

## Apartment

Move in ready, luxury apartment completely renovated with panoramic views of the Mediterranean Sea for sale in Marbella - Benahavis Property highlights: Gated complex with 24-hour security. Panoramic views of the sea and the wellmanicured gardens. Modern, completely renovated interior. Walking distance to golf course and supermarket. The location: Located in a well-established, gated community with 24-hour security, tropical gardens, a beautiful community swimming pool and small indoor heated pool and gym, partly surrounded by the Atalaya golf course. There are additional highly rated golf courses in the area at a 5 to 10 minutes' drive. The village of Benahavis is just a few minutes away by car and offers an excellent choice of good restaurants. Just a 10-minute drive to Puerto Banus and the beach. About a 15minute drive to the centre of Marbella or the centre of Estepona. Walking distance to a Mercadona supermarket and the bilingual Atalaya College. The Apartment: In figures: 2nd floor Built area: 117m<sup>2</sup> Net area: 86m<sup>2</sup> Terrace: 41m<sup>2</sup> 2 bedrooms 2 bathrooms 2 underground parking spaces: 29m2 1 storage room: 5m2 Description: 2nd floor apartment, south orientation. Complex was built in an Andalusian architectural style. Modern, completely renovated interior. This property has been thoughtfully designed with an open-concept layout, creating a seamless flow between the living spaces. The living room is bathed in natural light, enhancing the feeling of spaciousness and warmth. The living room, tastefully decorated, is leading to a large terrace which offers beautiful views of the Mediterranean Sea and the garden. Part of the terrace features glass harmonica windows where the dining room has been created, this area is heated. Fully equipped new kitchen with breakfast bar that seats 4 people. Utility room with new washer dryer and a new, large capacity electric boiler plus extra storage. 2 bedrooms with direct access to the terrace. 2 completely renovated bathrooms (1 en-suite). Tiled flooring with wood look. 2 underground parking spaces and 1 storage room. Other features: Newly installed Air conditioning for cooling and heating in all rooms. Additional electric heaters in the bedrooms. Property comes fully furnished. Fitted wardrobes. Elevator.