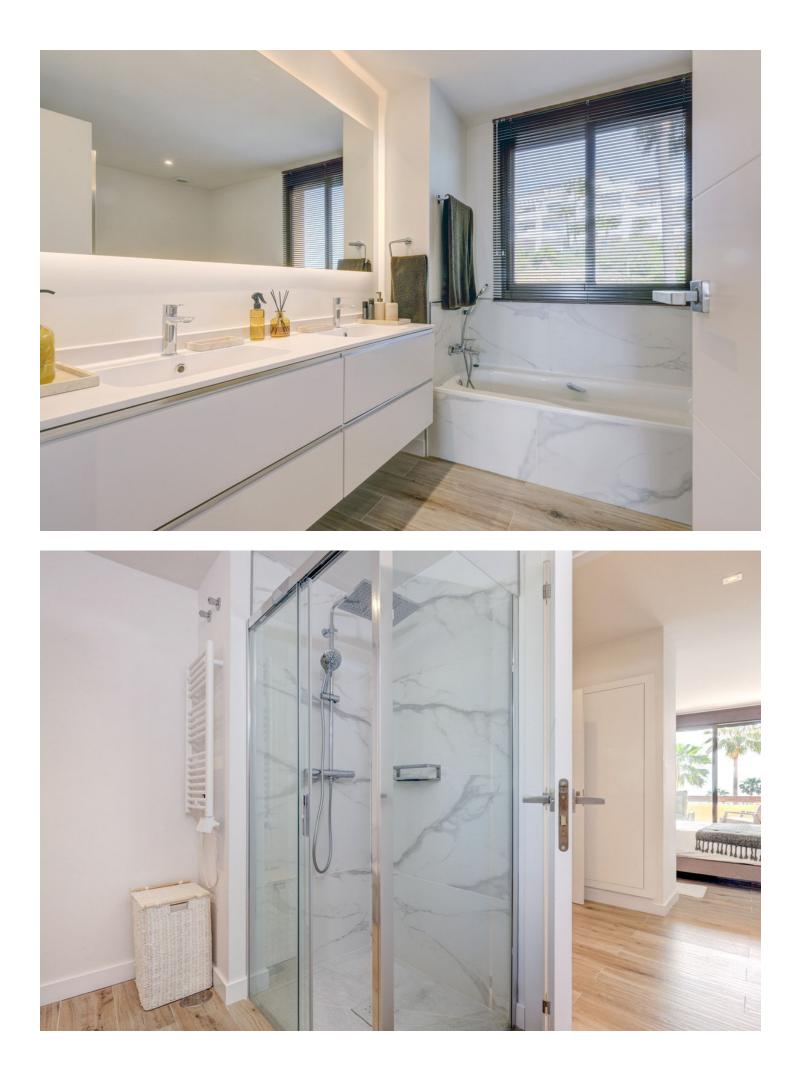

## Apartment

Move in ready, luxury apartment completely renovated with panoramic views of the Mediterranean Sea for sale in Marbella - Benahavis Property highlights: Gated complex with 24-hour security. Panoramic views of the sea and the wellmanicured gardens. Modern, completely renovated interior. Walking distance to golf course and supermarket. The location: Located in a well-established, gated community with 24-hour security, tropical gardens, a beautiful community swimming pool and small indoor heated pool and gym, partly surrounded by the Atalaya golf course. There are additional highly rated golf courses in the area at a 5 to 10 minutes' drive. The village of Benahavis is just a few minutes away by car and offers an excellent choice of good restaurants. Just a 10-minute drive to Puerto Banus and the beach. About a 15minute drive to the centre of Marbella or the centre of Estepona. Walking distance to a Mercadona supermarket and the bilingual Atalaya College. The Apartment: In figures: 2nd floor Built area: 117m<sup>2</sup> Net area: 86m<sup>2</sup> Terrace: 41m<sup>2</sup> 2 bedrooms 2 bathrooms 2 underground parking spaces: 29m2 1 storage room: 5m2 Description: 2nd floor apartment, south orientation. Complex was built in an Andalusian architectural style. Modern, completely renovated interior. This property has been thoughtfully designed with an open-concept layout, creating a seamless flow between the living spaces. The living room is bathed in natural light, enhancing the feeling of spaciousness and warmth. The living room, tastefully decorated, is leading to a large terrace which offers beautiful views of the Mediterranean Sea and the garden. Part of the terrace features glass harmonica windows where the dining room has been created, this area is heated. Fully equipped new kitchen with breakfast bar that seats 4 people. Utility room with new washer dryer and a new, large capacity electric boiler plus extra storage. 2 bedrooms with direct access to the terrace. 2 completely renovated bathrooms (1 en-suite). Tiled flooring with wood look. 2 underground parking spaces and 1 storage room. Other features: Newly installed Air conditioning for cooling and heating in all rooms. Additional electric heaters in the bedrooms. Property comes fully furnished. Fitted wardrobes. Elevator.