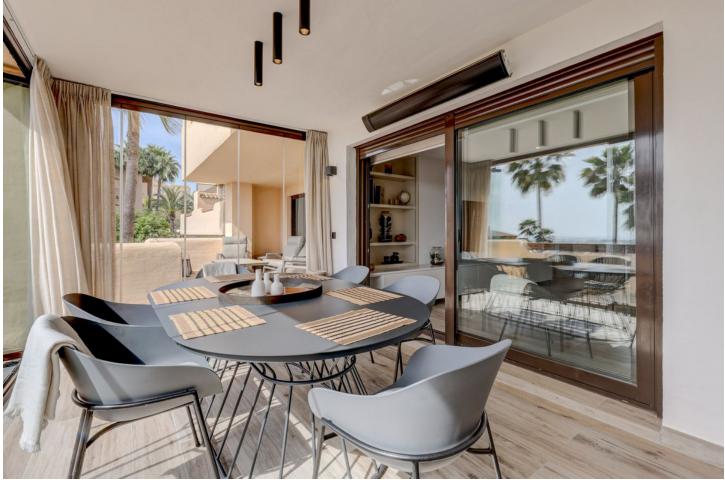

## Apartment

Move in ready, luxury apartment completely renovated with panoramic views of the Mediterranean Sea for sale in Marbella - Benahavis Property highlights: Gated complex with 24-hour security. Panoramic views of the sea and the wellmanicured gardens. Modern, completely renovated interior. Walking distance to golf course and supermarket. The location: Located in a well-established, gated community with 24-hour security, tropical gardens, a beautiful community swimming pool and small indoor heated pool and gym, partly surrounded by the Atalaya golf course. There are additional highly rated golf courses in the area at a 5 to 10 minutes' drive. The village of Benahavis is just a few minutes away by car and offers an excellent choice of good restaurants. Just a 10-minute drive to Puerto Banus and the beach. About a 15minute drive to the centre of Marbella or the centre of Estepona. Walking distance to a Mercadona supermarket and the bilingual Atalaya College. The Apartment: In figures: 2nd floor Built area: 117m<sup>2</sup> Net area: 86m<sup>2</sup> Terrace: 41m<sup>2</sup> 2 bedrooms 2 bathrooms 2 underground parking spaces: 29m2 1 storage room: 5m2 Description: 2nd floor apartment, south orientation. Complex was built in an Andalusian architectural style. Modern, completely renovated interior. This property has been thoughtfully designed with an open-concept layout, creating a seamless flow between the living spaces. The living room is bathed in natural light, enhancing the feeling of spaciousness and warmth. The living room, tastefully decorated, is leading to a large terrace which offers beautiful views of the Mediterranean Sea and the garden. Part of the terrace features glass harmonica windows where the dining room has been created, this area is heated. Fully equipped new kitchen with breakfast bar that seats 4 people. Utility room with new washer dryer and a new, large capacity electric boiler plus extra storage. 2 bedrooms with direct access to the terrace. 2 completely renovated bathrooms (1 en-suite). Tiled flooring with wood look. 2 underground parking spaces and 1 storage room. Other features: Newly installed Air conditioning for cooling and heating in all rooms. Additional electric heaters in the bedrooms. Property comes fully furnished. Fitted wardrobes. Elevator.