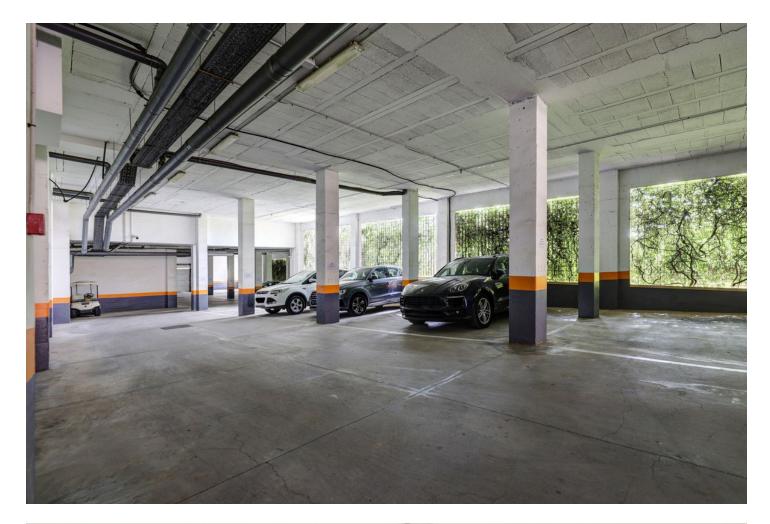

## Apartment

Move in ready, luxury apartment completely renovated with panoramic views of the Mediterranean Sea for sale in Marbella - Benahavis Property highlights: Gated complex with 24-hour security. Panoramic views of the sea and the wellmanicured gardens. Modern, completely renovated interior. Walking distance to golf course and supermarket. The location: Located in a well-established, gated community with 24-hour security, tropical gardens, a beautiful community swimming pool and small indoor heated pool and gym, partly surrounded by the Atalaya golf course. There are additional highly rated golf courses in the area at a 5 to 10 minutes' drive. The village of Benahavis is just a few minutes away by car and offers an excellent choice of good restaurants. Just a 10-minute drive to Puerto Banus and the beach. About a 15minute drive to the centre of Marbella or the centre of Estepona. Walking distance to a Mercadona supermarket and the bilingual Atalaya College. The Apartment: In figures: 2nd floor Built area: 117m<sup>2</sup> Net area: 86m<sup>2</sup> Terrace: 41m<sup>2</sup> 2 bedrooms 2 bathrooms 2 underground parking spaces: 29m2 1 storage room: 5m2 Description: 2nd floor apartment, south orientation. Complex was built in an Andalusian architectural style. Modern, completely renovated interior. This property has been thoughtfully designed with an open-concept layout, creating a seamless flow between the living spaces. The living room is bathed in natural light, enhancing the feeling of spaciousness and warmth. The living room, tastefully decorated, is leading to a large terrace which offers beautiful views of the Mediterranean Sea and the garden. Part of the terrace features glass harmonica windows where the dining room has been created, this area is heated. Fully equipped new kitchen with breakfast bar that seats 4 people. Utility room with new washer dryer and a new, large capacity electric boiler plus extra storage. 2 bedrooms with direct access to the terrace. 2 completely renovated bathrooms (1 en-suite). Tiled flooring with wood look. 2 underground parking spaces and 1 storage room. Other features: Newly installed Air conditioning for cooling and heating in all rooms. Additional electric heaters in the bedrooms. Property comes fully furnished. Fitted wardrobes. Elevator.

Pool Communal Heated

Furniture Fully Furnished

Parking Underground Garage