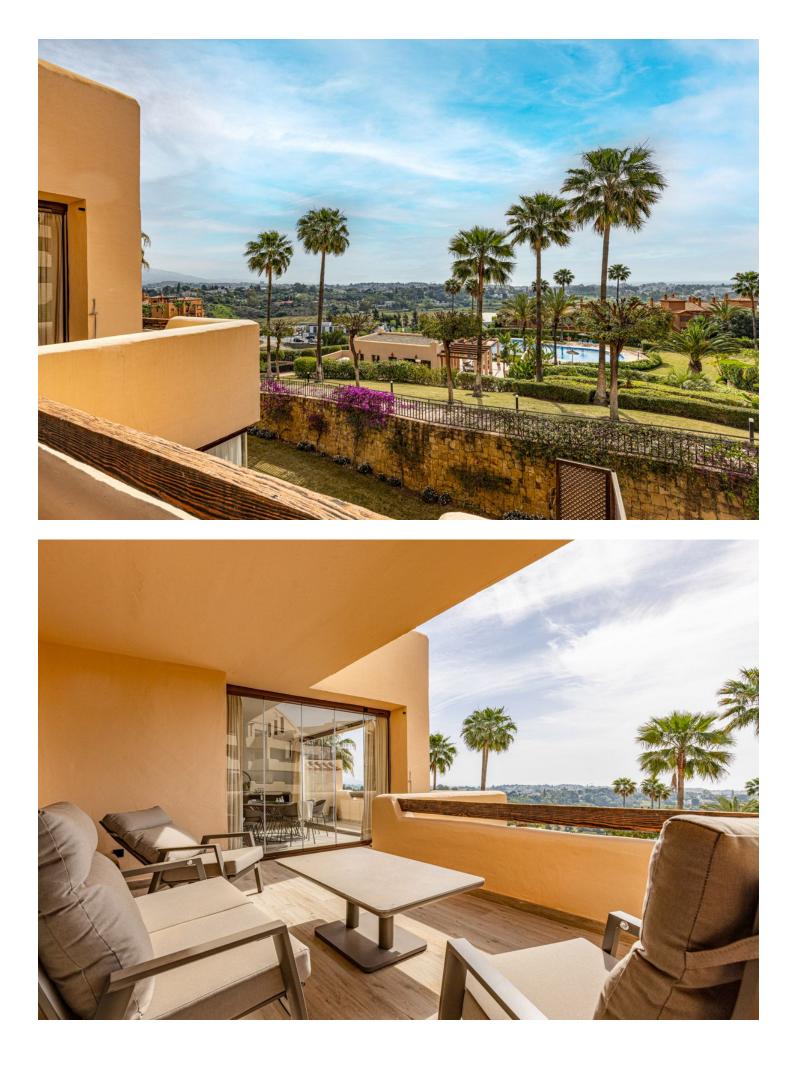

## Apartment

Move in ready, luxury apartment completely renovated with panoramic views of the Mediterranean Sea for sale in Marbella - Benahavis Property highlights: Gated complex with 24-hour security. Panoramic views of the sea and the wellmanicured gardens. Modern, completely renovated interior. Walking distance to golf course and supermarket. The location: Located in a well-established, gated community with 24-hour security, tropical gardens, a beautiful community swimming pool and small indoor heated pool and gym, partly surrounded by the Atalaya golf course. There are additional highly rated golf courses in the area at a 5 to 10 minutes' drive. The village of Benahavis is just a few minutes away by car and offers an excellent choice of good restaurants. Just a 10-minute drive to Puerto Banus and the beach. About a 15minute drive to the centre of Marbella or the centre of Estepona. Walking distance to a Mercadona supermarket and the bilingual Atalaya College. The Apartment: In figures: 2nd floor Built area: 117m<sup>2</sup> Net area: 86m<sup>2</sup> Terrace: 41m<sup>2</sup> 2 bedrooms 2 bathrooms 2 underground parking spaces: 29m2 1 storage room: 5m2 Description: 2nd floor apartment, south orientation. Complex was built in an Andalusian architectural style. Modern, completely renovated interior. This property has been thoughtfully designed with an open-concept layout, creating a seamless flow between the living spaces. The living room is bathed in natural light, enhancing the feeling of spaciousness and warmth. The living room, tastefully decorated, is leading to a large terrace which offers beautiful views of the Mediterranean Sea and the garden. Part of the terrace features glass harmonica windows where the dining room has been created, this area is heated. Fully equipped new kitchen with breakfast bar that seats 4 people. Utility room with new washer dryer and a new, large capacity electric boiler plus extra storage. 2 bedrooms with direct access to the terrace. 2 completely renovated bathrooms (1 en-suite). Tiled flooring with wood look. 2 underground parking spaces and 1 storage room. Other features: Newly installed Air conditioning for cooling and heating in all rooms. Additional electric heaters in the bedrooms. Property comes fully furnished. Fitted wardrobes. Elevator.