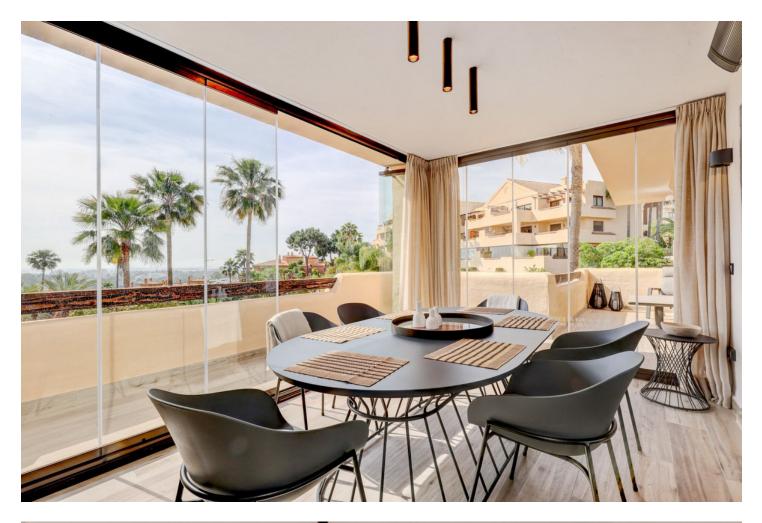

## Apartment

Move in ready, luxury apartment completely renovated with panoramic views of the Mediterranean Sea for sale in Marbella - Benahavis Property highlights: Gated complex with 24-hour security. Panoramic views of the sea and the wellmanicured gardens. Modern, completely renovated interior. Walking distance to golf course and supermarket. The location: Located in a well-established, gated community with 24-hour security, tropical gardens, a beautiful community swimming pool and small indoor heated pool and gym, partly surrounded by the Atalaya golf course. There are additional highly rated golf courses in the area at a 5 to 10 minutes' drive. The village of Benahavis is just a few minutes away by car and offers an excellent choice of good restaurants. Just a 10-minute drive to Puerto Banus and the beach. About a 15minute drive to the centre of Marbella or the centre of Estepona. Walking distance to a Mercadona supermarket and the bilingual Atalaya College. The Apartment: In figures: 2nd floor Built area: 117m<sup>2</sup> Net area: 86m<sup>2</sup> Terrace: 41m<sup>2</sup> 2 bedrooms 2 bathrooms 2 underground parking spaces: 29m2 1 storage room: 5m2 Description: 2nd floor apartment, south orientation. Complex was built in an Andalusian architectural style. Modern, completely renovated interior. This property has been thoughtfully designed with an open-concept layout, creating a seamless flow between the living spaces. The living room is bathed in natural light, enhancing the feeling of spaciousness and warmth. The living room, tastefully decorated, is leading to a large terrace which offers beautiful views of the Mediterranean Sea and the garden. Part of the terrace features glass harmonica windows where the dining room has been created, this area is heated. Fully equipped new kitchen with breakfast bar that seats 4 people. Utility room with new washer dryer and a new, large capacity electric boiler plus extra storage. 2 bedrooms with direct access to the terrace. 2 completely renovated bathrooms (1 en-suite). Tiled flooring with wood look. 2 underground parking spaces and 1 storage room. Other features: Newly installed Air conditioning for cooling and heating in all rooms. Additional electric heaters in the bedrooms. Property comes fully furnished. Fitted wardrobes. Elevator.