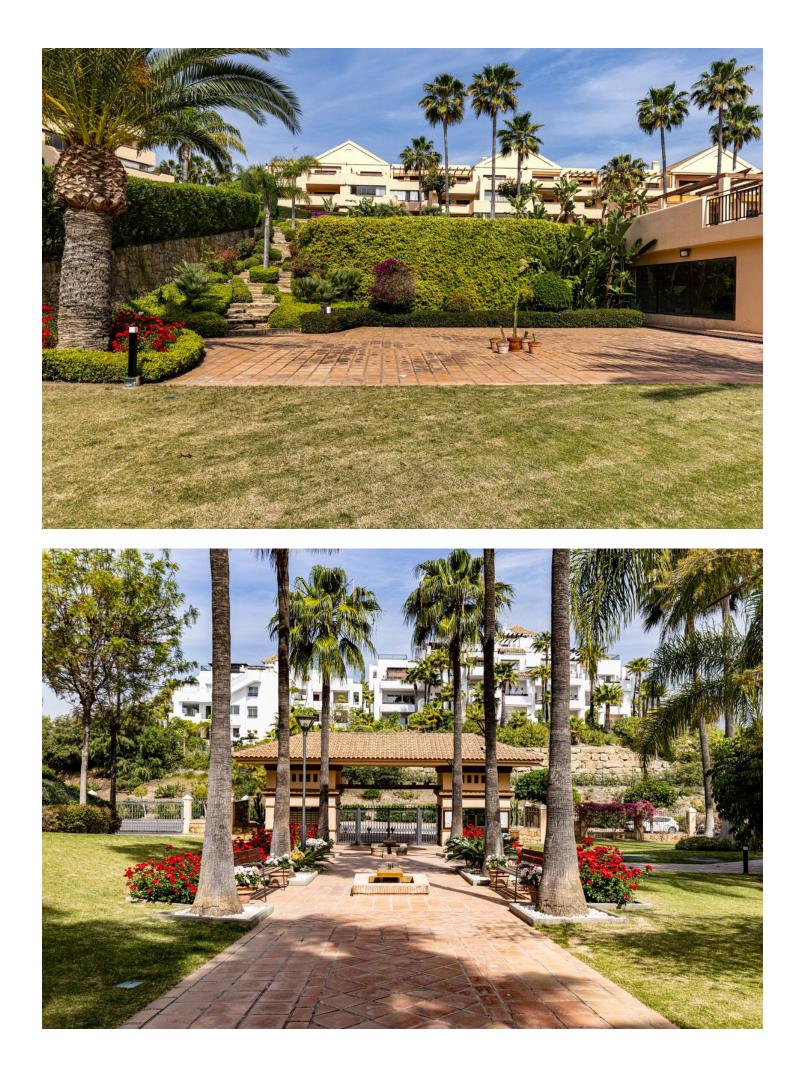

## Apartment

Move in ready, luxury apartment completely renovated with panoramic views of the Mediterranean Sea for sale in Marbella - Benahavis Property highlights: Gated complex with 24-hour security. Panoramic views of the sea and the wellmanicured gardens. Modern, completely renovated interior. Walking distance to golf course and supermarket. The location: Located in a well-established, gated community with 24-hour security, tropical gardens, a beautiful community swimming pool and small indoor heated pool and gym, partly surrounded by the Atalaya golf course. There are additional highly rated golf courses in the area at a 5 to 10 minutes' drive. The village of Benahavis is just a few minutes away by car and offers an excellent choice of good restaurants. Just a 10-minute drive to Puerto Banus and the beach. About a 15minute drive to the centre of Marbella or the centre of Estepona. Walking distance to a Mercadona supermarket and the bilingual Atalaya College. The Apartment: In figures: 2nd floor Built area: 117m<sup>2</sup> Net area: 86m<sup>2</sup> Terrace: 41m<sup>2</sup> 2 bedrooms 2 bathrooms 2 underground parking spaces: 29m2 1 storage room: 5m2 Description: 2nd floor apartment, south orientation. Complex was built in an Andalusian architectural style. Modern, completely renovated interior. This property has been thoughtfully designed with an open-concept layout, creating a seamless flow between the living spaces. The living room is bathed in natural light, enhancing the feeling of spaciousness and warmth. The living room, tastefully decorated, is leading to a large terrace which offers beautiful views of the Mediterranean Sea and the garden. Part of the terrace features glass harmonica windows where the dining room has been created, this area is heated. Fully equipped new kitchen with breakfast bar that seats 4 people. Utility room with new washer dryer and a new, large capacity electric boiler plus extra storage. 2 bedrooms with direct access to the terrace. 2 completely renovated bathrooms (1 en-suite). Tiled flooring with wood look. 2 underground parking spaces and 1 storage room. Other features: Newly installed Air conditioning for cooling and heating in all rooms. Additional electric heaters in the bedrooms. Property comes fully furnished. Fitted wardrobes. Elevator.