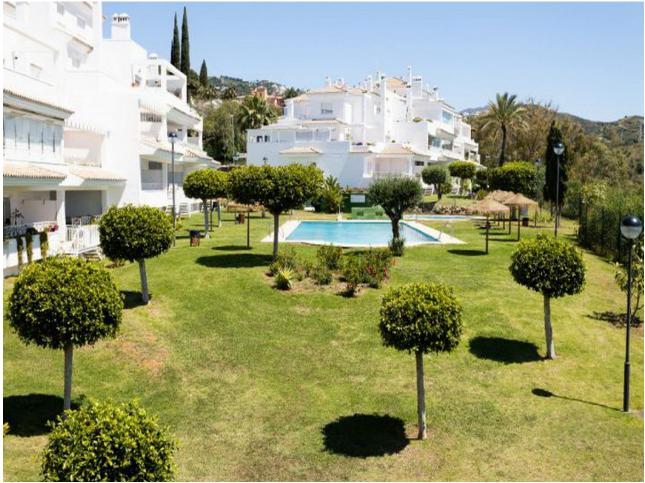

## Sales - Apartment - Río Real 332.500€

for sale offers exceptional distribution including a spacious living-dining area, a fully equipped kitchen, laundry room, 2 bedrooms, 2 bathrooms, and a terrace that connects with the common areas. The property enjoys a privileged location, next to prestigious golf courses like Rio Real Golf, and just minutes from the beach and the center of Marbella. Additionally, it features air conditioning and a charming fireplace, ensuring a perfect climate year-round. This residence, combining comfort and practicality, includes a parking space in the price. The urbanization offers gardens and a communal pool, creating an ideal space to enjoy the sun and relax in an exclusive environment. Seize this unique opportunity to acquire a property in one of the most distinguished areas of Marbella! Middle Floor Apartment, Río Real, Costa del Sol. 2 Bedrooms, 2 Bathrooms, Built 115 m<sup>2</sup>. Setting : Frontline Golf, Close To Golf, Close To Sea, Urbanisation. Orientation : South. Condition : Good. Pool : Communal. Climate Control : Air Conditioning. Views : Garden. Features : Lift, Fitted Wardrobes, Private Terrace, Utility Room, Marble Flooring. Furniture : Not Furnished. Kitchen : Partially Fitted. Garden : Communal. Security : Gated Complex. Parking : Garage, Street. Utilities : Electricity, Drinkable Water, Telephone. Category : Beachfront, Cheap, Distressed, Golf, Holiday Homes, Investment, Luxury, Repossession.