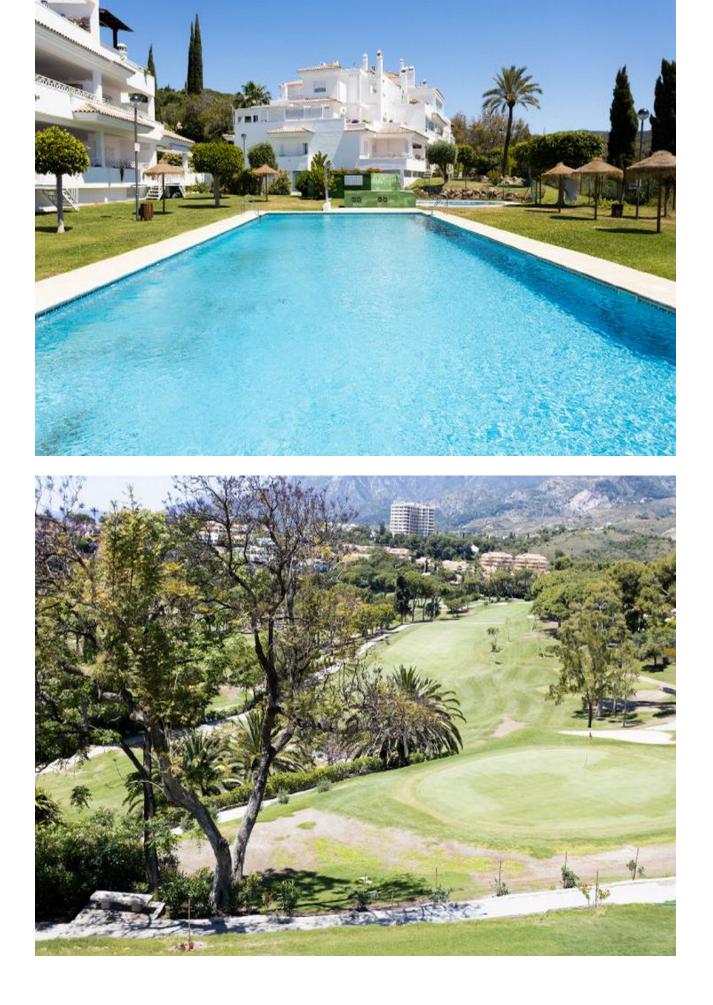

## Sales - Apartment - Río Real 332.500€

for sale offers exceptional distribution including a spacious living-dining area, a fully equipped kitchen, laundry room, 2 bedrooms, 2 bathrooms, and a terrace that connects with the common areas. The property enjoys a privileged location, next to prestigious golf courses like Rio Real Golf, and just minutes from the beach and the center of Marbella. Additionally, it features air conditioning and a charming fireplace, ensuring a perfect climate year-round. This residence, combining comfort and practicality, includes a parking space in the price. The urbanization offers gardens and a communal pool, creating an ideal space to enjoy the sun and relax in an exclusive environment. Seize this unique opportunity to acquire a property in one of the most distinguished areas of Marbella! Middle Floor Apartment, Río Real, Costa del Sol. 2 Bedrooms, 2 Bathrooms, Built 115 m<sup>2</sup>. Setting : Frontline Golf, Close To Golf, Close To Sea, Urbanisation. Orientation : South. Condition : Good. Pool : Communal. Climate Control : Air Conditioning. Views : Garden. Features : Lift, Fitted Wardrobes, Private Terrace, Utility Room, Marble Flooring. Furniture : Not Furnished. Kitchen : Partially Fitted. Garden : Communal. Security : Gated Complex. Parking : Garage, Street. Utilities : Electricity, Drinkable Water, Telephone. Category : Beachfront, Cheap, Distressed, Golf, Holiday Homes, Investment, Luxury, Repossession.