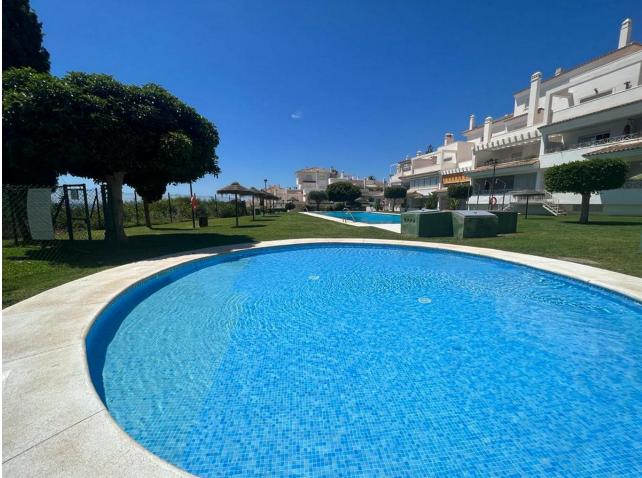

## Sales - Apartment - Río Real 332.500€

for sale offers exceptional distribution including a spacious living-dining area, a fully equipped kitchen, laundry room, 2 bedrooms, 2 bathrooms, and a terrace that connects with the common areas. The property enjoys a privileged location, next to prestigious golf courses like Rio Real Golf, and just minutes from the beach and the center of Marbella. Additionally, it features air conditioning and a charming fireplace, ensuring a perfect climate year-round. This residence, combining comfort and practicality, includes a parking space in the price. The urbanization offers gardens and a communal pool, creating an ideal space to enjoy the sun and relax in an exclusive environment. Seize this unique opportunity to acquire a property in one of the most distinguished areas of Marbella! Middle Floor Apartment, Río Real, Costa del Sol. 2 Bedrooms, 2 Bathrooms, Built 115 m<sup>2</sup>. Setting : Frontline Golf, Close To Golf, Close To Sea, Urbanisation. Orientation : South. Condition : Good. Pool : Communal. Climate Control : Air Conditioning. Views : Garden. Features : Lift, Fitted Wardrobes, Private Terrace, Utility Room, Marble Flooring. Furniture : Not Furnished. Kitchen : Partially Fitted. Garden : Communal. Security : Gated Complex. Parking : Garage, Street. Utilities : Electricity, Drinkable Water, Telephone. Category : Beachfront, Cheap, Distressed, Golf, Holiday Homes, Investment, Luxury, Repossession.