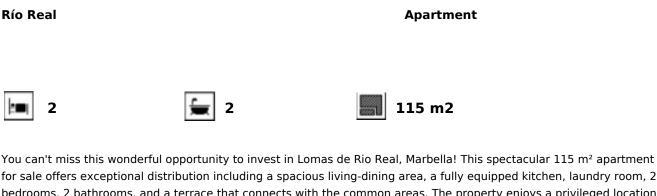

## Sales - Apartment - Río Real 332.500€

for sale offers exceptional distribution including a spacious living-dining area, a fully equipped kitchen, laundry room, 2 bedrooms, 2 bathrooms, and a terrace that connects with the common areas. The property enjoys a privileged location, next to prestigious golf courses like Rio Real Golf, and just minutes from the beach and the center of Marbella. Additionally, it features air conditioning and a charming fireplace, ensuring a perfect climate year-round. This residence, combining comfort and practicality, includes a parking space in the price. The urbanization offers gardens and a communal pool, creating an ideal space to enjoy the sun and relax in an exclusive environment. Seize this unique opportunity to acquire a property in one of the most distinguished areas of Marbella! Middle Floor Apartment, Río Real, Costa del Sol. 2 Bedrooms, 2 Bathrooms, Built 115 m<sup>2</sup>. Setting : Frontline Golf, Close To Golf, Close To Sea, Urbanisation. Orientation : South. Condition : Good. Pool : Communal. Climate Control : Air Conditioning. Views : Garden. Features : Lift, Fitted Wardrobes, Private Terrace, Utility Room, Marble Flooring. Furniture : Not Furnished. Kitchen : Partially Fitted. Garden : Communal. Security : Gated Complex. Parking : Garage, Street. Utilities : Electricity, Drinkable Water, Telephone. Category : Beachfront, Cheap, Distressed, Golf, Holiday Homes, Investment, Luxury, Repossession.