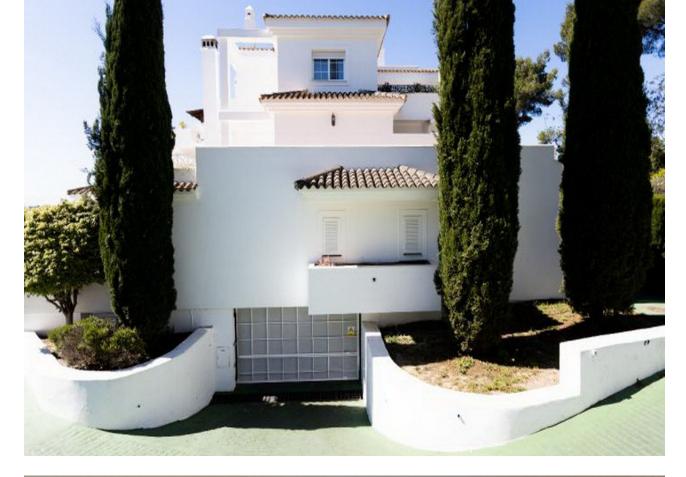

## Sales - Apartment - Río Real 332.500€

for sale offers exceptional distribution including a spacious living-dining area, a fully equipped kitchen, laundry room, 2 bedrooms, 2 bathrooms, and a terrace that connects with the common areas. The property enjoys a privileged location, next to prestigious golf courses like Rio Real Golf, and just minutes from the beach and the center of Marbella. Additionally, it features air conditioning and a charming fireplace, ensuring a perfect climate year-round. This residence, combining comfort and practicality, includes a parking space in the price. The urbanization offers gardens and a communal pool, creating an ideal space to enjoy the sun and relax in an exclusive environment. Seize this unique opportunity to acquire a property in one of the most distinguished areas of Marbella! Middle Floor Apartment, Río Real, Costa del Sol. 2 Bedrooms, 2 Bathrooms, Built 115 m<sup>2</sup>. Setting : Frontline Golf, Close To Golf, Close To Sea, Urbanisation. Orientation : South. Condition : Good. Pool : Communal. Climate Control : Air Conditioning. Views : Garden. Features : Lift, Fitted Wardrobes, Private Terrace, Utility Room, Marble Flooring. Furniture : Not Furnished. Kitchen : Partially Fitted. Garden : Communal. Security : Gated Complex. Parking : Garage, Street. Utilities : Electricity, Drinkable Water, Telephone. Category : Beachfront, Cheap, Distressed, Golf, Holiday Homes, Investment, Luxury, Repossession.