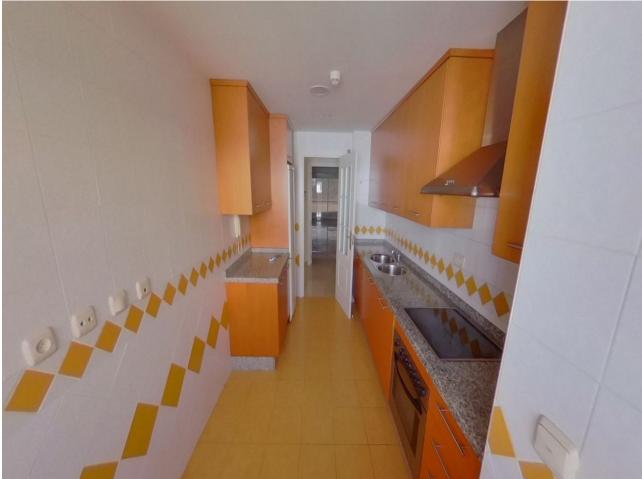

## Sales - Apartment - Río Real 332.500€

for sale offers exceptional distribution including a spacious living-dining area, a fully equipped kitchen, laundry room, 2 bedrooms, 2 bathrooms, and a terrace that connects with the common areas. The property enjoys a privileged location, next to prestigious golf courses like Rio Real Golf, and just minutes from the beach and the center of Marbella. Additionally, it features air conditioning and a charming fireplace, ensuring a perfect climate year-round. This residence, combining comfort and practicality, includes a parking space in the price. The urbanization offers gardens and a communal pool, creating an ideal space to enjoy the sun and relax in an exclusive environment. Seize this unique opportunity to acquire a property in one of the most distinguished areas of Marbella! Middle Floor Apartment, Río Real, Costa del Sol. 2 Bedrooms, 2 Bathrooms, Built 115 m<sup>2</sup>. Setting : Frontline Golf, Close To Golf, Close To Sea, Urbanisation. Orientation : South. Condition : Good. Pool : Communal. Climate Control : Air Conditioning. Views : Garden. Features : Lift, Fitted Wardrobes, Private Terrace, Utility Room, Marble Flooring. Furniture : Not Furnished. Kitchen : Partially Fitted. Garden : Communal. Security : Gated Complex. Parking : Garage, Street. Utilities : Electricity, Drinkable Water, Telephone. Category : Beachfront, Cheap, Distressed, Golf, Holiday Homes, Investment, Luxury, Repossession.