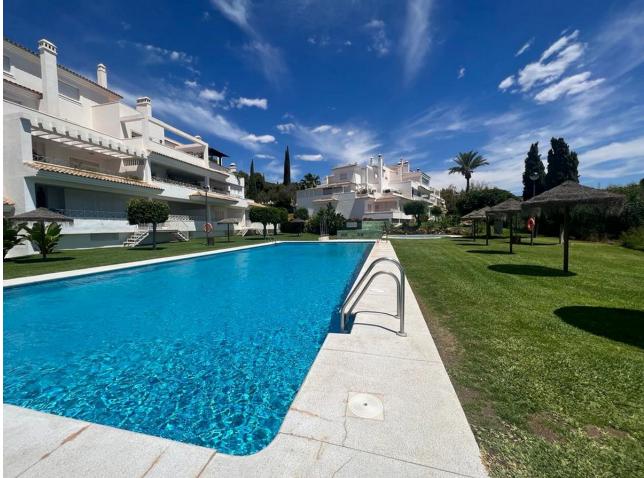

## Sales - Apartment - Río Real 332.500€

for sale offers exceptional distribution including a spacious living-dining area, a fully equipped kitchen, laundry room, 2 bedrooms, 2 bathrooms, and a terrace that connects with the common areas. The property enjoys a privileged location, next to prestigious golf courses like Rio Real Golf, and just minutes from the beach and the center of Marbella. Additionally, it features air conditioning and a charming fireplace, ensuring a perfect climate year-round. This residence, combining comfort and practicality, includes a parking space in the price. The urbanization offers gardens and a communal pool, creating an ideal space to enjoy the sun and relax in an exclusive environment. Seize this unique opportunity to acquire a property in one of the most distinguished areas of Marbella! Middle Floor Apartment, Río Real, Costa del Sol. 2 Bedrooms, 2 Bathrooms, Built 115 m<sup>2</sup>. Setting : Frontline Golf, Close To Golf, Close To Sea, Urbanisation. Orientation : South. Condition : Good. Pool : Communal. Climate Control : Air Conditioning. Views : Garden. Features : Lift, Fitted Wardrobes, Private Terrace, Utility Room, Marble Flooring. Furniture : Not Furnished. Kitchen : Partially Fitted. Garden : Communal. Security : Gated Complex. Parking : Garage, Street. Utilities : Electricity, Drinkable Water, Telephone. Category : Beachfront, Cheap, Distressed, Golf, Holiday Homes, Investment, Luxury, Repossession.