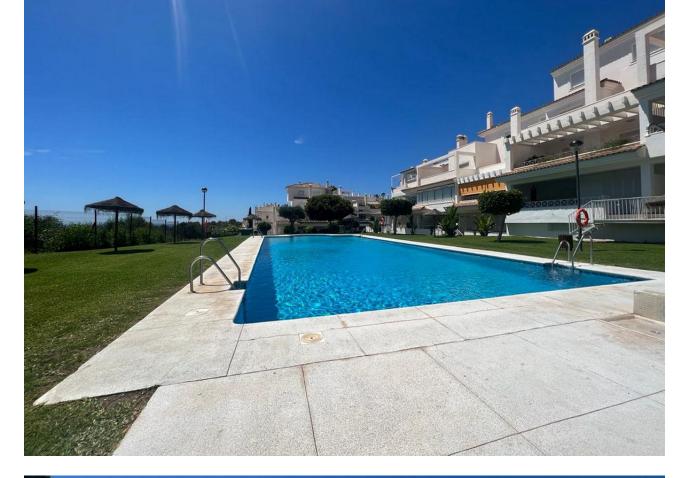

## Sales - Apartment - Río Real 332.500€

for sale offers exceptional distribution including a spacious living-dining area, a fully equipped kitchen, laundry room, 2 bedrooms, 2 bathrooms, and a terrace that connects with the common areas. The property enjoys a privileged location, next to prestigious golf courses like Rio Real Golf, and just minutes from the beach and the center of Marbella. Additionally, it features air conditioning and a charming fireplace, ensuring a perfect climate year-round. This residence, combining comfort and practicality, includes a parking space in the price. The urbanization offers gardens and a communal pool, creating an ideal space to enjoy the sun and relax in an exclusive environment. Seize this unique opportunity to acquire a property in one of the most distinguished areas of Marbella! Middle Floor Apartment, Río Real, Costa del Sol. 2 Bedrooms, 2 Bathrooms, Built 115 m<sup>2</sup>. Setting : Frontline Golf, Close To Golf, Close To Sea, Urbanisation. Orientation : South. Condition : Good. Pool : Communal. Climate Control : Air Conditioning. Views : Garden. Features : Lift, Fitted Wardrobes, Private Terrace, Utility Room, Marble Flooring. Furniture : Not Furnished. Kitchen : Partially Fitted. Garden : Communal. Security : Gated Complex. Parking : Garage, Street. Utilities : Electricity, Drinkable Water, Telephone. Category : Beachfront, Cheap, Distressed, Golf, Holiday Homes, Investment, Luxury, Repossession.