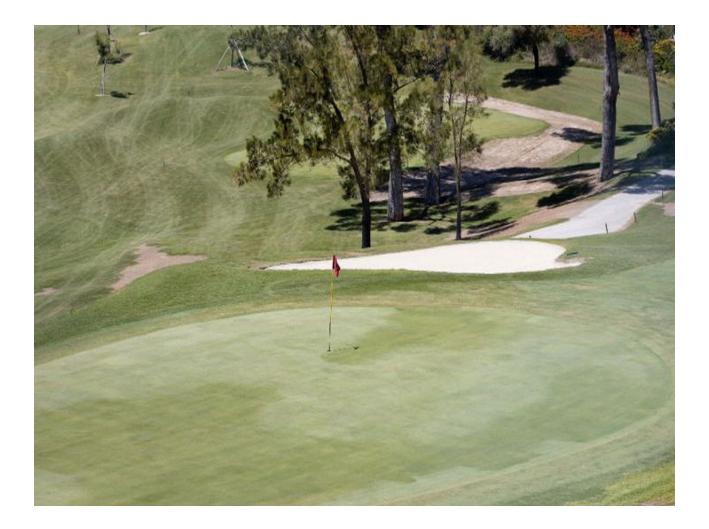

## Sales - Apartment - Río Real 332.500€

for sale offers exceptional distribution including a spacious living-dining area, a fully equipped kitchen, laundry room, 2 bedrooms, 2 bathrooms, and a terrace that connects with the common areas. The property enjoys a privileged location, next to prestigious golf courses like Rio Real Golf, and just minutes from the beach and the center of Marbella. Additionally, it features air conditioning and a charming fireplace, ensuring a perfect climate year-round. This residence, combining comfort and practicality, includes a parking space in the price. The urbanization offers gardens and a communal pool, creating an ideal space to enjoy the sun and relax in an exclusive environment. Seize this unique opportunity to acquire a property in one of the most distinguished areas of Marbella! Middle Floor Apartment, Río Real, Costa del Sol. 2 Bedrooms, 2 Bathrooms, Built 115 m<sup>2</sup>. Setting : Frontline Golf, Close To Golf, Close To Sea, Urbanisation. Orientation : South. Condition : Good. Pool : Communal. Climate Control : Air Conditioning. Views : Garden. Features : Lift, Fitted Wardrobes, Private Terrace, Utility Room, Marble Flooring. Furniture : Not Furnished. Kitchen : Partially Fitted. Garden : Communal. Security : Gated Complex. Parking : Garage, Street. Utilities : Electricity, Drinkable Water, Telephone. Category : Beachfront, Cheap, Distressed, Golf, Holiday Homes, Investment, Luxury, Repossession.