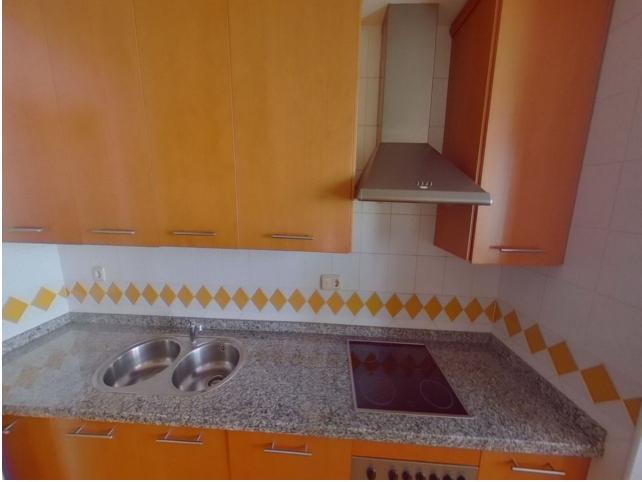

## Sales - Apartment - Río Real 332.500€

for sale offers exceptional distribution including a spacious living-dining area, a fully equipped kitchen, laundry room, 2 bedrooms, 2 bathrooms, and a terrace that connects with the common areas. The property enjoys a privileged location, next to prestigious golf courses like Rio Real Golf, and just minutes from the beach and the center of Marbella. Additionally, it features air conditioning and a charming fireplace, ensuring a perfect climate year-round. This residence, combining comfort and practicality, includes a parking space in the price. The urbanization offers gardens and a communal pool, creating an ideal space to enjoy the sun and relax in an exclusive environment. Seize this unique opportunity to acquire a property in one of the most distinguished areas of Marbella! Middle Floor Apartment, Río Real, Costa del Sol. 2 Bedrooms, 2 Bathrooms, Built 115 m<sup>2</sup>. Setting : Frontline Golf, Close To Golf, Close To Sea, Urbanisation. Orientation : South. Condition : Good. Pool : Communal. Climate Control : Air Conditioning. Views : Garden. Features : Lift, Fitted Wardrobes, Private Terrace, Utility Room, Marble Flooring. Furniture : Not Furnished. Kitchen : Partially Fitted. Garden : Communal. Security : Gated Complex. Parking : Garage, Street. Utilities : Electricity, Drinkable Water, Telephone. Category : Beachfront, Cheap, Distressed, Golf, Holiday Homes, Investment, Luxury, Repossession.

## Setting

Frontline Golf 💙 Close To Golf

🔨 Close To Sea Urbanisation

**Climate Control** Air Conditioning

Kitchen 💙 Partially Fitted