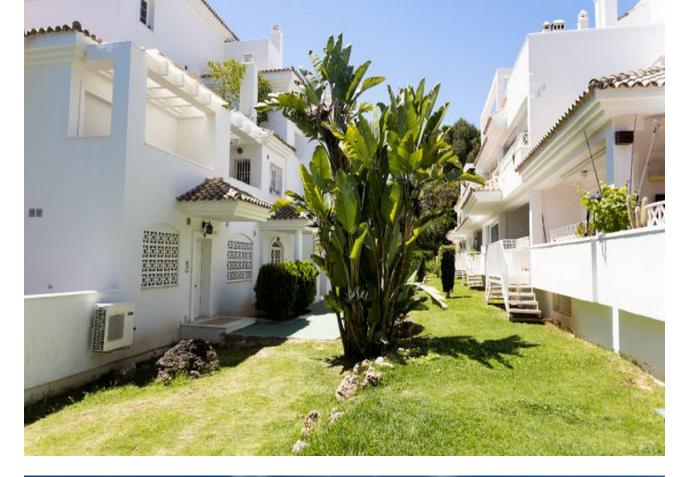

## Sales - Apartment - Río Real 332.500€

for sale offers exceptional distribution including a spacious living-dining area, a fully equipped kitchen, laundry room, 2 bedrooms, 2 bathrooms, and a terrace that connects with the common areas. The property enjoys a privileged location, next to prestigious golf courses like Rio Real Golf, and just minutes from the beach and the center of Marbella. Additionally, it features air conditioning and a charming fireplace, ensuring a perfect climate year-round. This residence, combining comfort and practicality, includes a parking space in the price. The urbanization offers gardens and a communal pool, creating an ideal space to enjoy the sun and relax in an exclusive environment. Seize this unique opportunity to acquire a property in one of the most distinguished areas of Marbella! Middle Floor Apartment, Río Real, Costa del Sol. 2 Bedrooms, 2 Bathrooms, Built 115 m<sup>2</sup>. Setting : Frontline Golf, Close To Golf, Close To Sea, Urbanisation. Orientation : South. Condition : Good. Pool : Communal. Climate Control : Air Conditioning. Views : Garden. Features : Lift, Fitted Wardrobes, Private Terrace, Utility Room, Marble Flooring. Furniture : Not Furnished. Kitchen : Partially Fitted. Garden : Communal. Security : Gated Complex. Parking : Garage, Street. Utilities : Electricity, Drinkable Water, Telephone. Category : Beachfront, Cheap, Distressed, Golf, Holiday Homes, Investment, Luxury, Repossession.