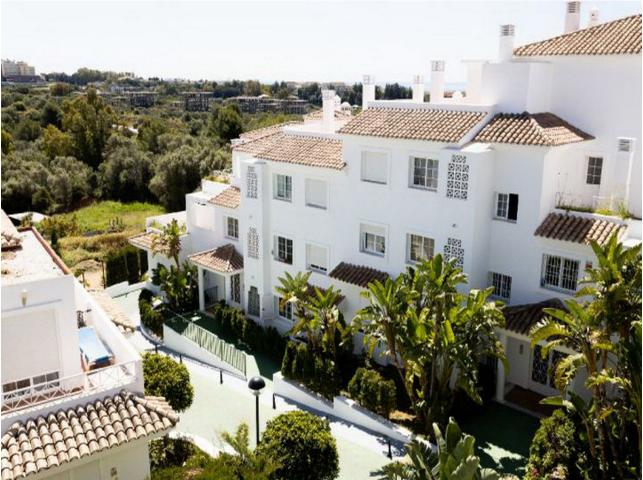

## Sales - Apartment - Río Real 332.500€

for sale offers exceptional distribution including a spacious living-dining area, a fully equipped kitchen, laundry room, 2 bedrooms, 2 bathrooms, and a terrace that connects with the common areas. The property enjoys a privileged location, next to prestigious golf courses like Rio Real Golf, and just minutes from the beach and the center of Marbella. Additionally, it features air conditioning and a charming fireplace, ensuring a perfect climate year-round. This residence, combining comfort and practicality, includes a parking space in the price. The urbanization offers gardens and a communal pool, creating an ideal space to enjoy the sun and relax in an exclusive environment. Seize this unique opportunity to acquire a property in one of the most distinguished areas of Marbella! Middle Floor Apartment, Río Real, Costa del Sol. 2 Bedrooms, 2 Bathrooms, Built 115 m<sup>2</sup>. Setting : Frontline Golf, Close To Golf, Close To Sea, Urbanisation. Orientation : South. Condition : Good. Pool : Communal. Climate Control : Air Conditioning. Views : Garden. Features : Lift, Fitted Wardrobes, Private Terrace, Utility Room, Marble Flooring. Furniture : Not Furnished. Kitchen : Partially Fitted. Garden : Communal. Security : Gated Complex. Parking : Garage, Street. Utilities : Electricity, Drinkable Water, Telephone. Category : Beachfront, Cheap, Distressed, Golf, Holiday Homes, Investment, Luxury, Repossession.