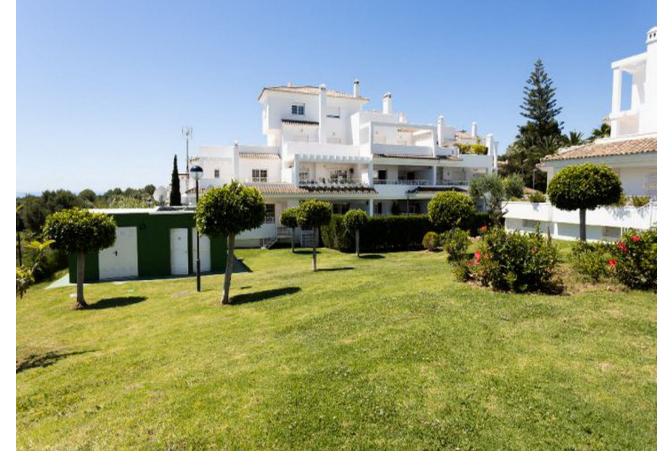

## Sales - Apartment - Río Real 332.500€

for sale offers exceptional distribution including a spacious living-dining area, a fully equipped kitchen, laundry room, 2 bedrooms, 2 bathrooms, and a terrace that connects with the common areas. The property enjoys a privileged location, next to prestigious golf courses like Rio Real Golf, and just minutes from the beach and the center of Marbella. Additionally, it features air conditioning and a charming fireplace, ensuring a perfect climate year-round. This residence, combining comfort and practicality, includes a parking space in the price. The urbanization offers gardens and a communal pool, creating an ideal space to enjoy the sun and relax in an exclusive environment. Seize this unique opportunity to acquire a property in one of the most distinguished areas of Marbella! Middle Floor Apartment, Río Real, Costa del Sol. 2 Bedrooms, 2 Bathrooms, Built 115 m<sup>2</sup>. Setting : Frontline Golf, Close To Golf, Close To Sea, Urbanisation. Orientation : South. Condition : Good. Pool : Communal. Climate Control : Air Conditioning. Views : Garden. Features : Lift, Fitted Wardrobes, Private Terrace, Utility Room, Marble Flooring. Furniture : Not Furnished. Kitchen : Partially Fitted. Garden : Communal. Security : Gated Complex. Parking : Garage, Street. Utilities : Electricity, Drinkable Water, Telephone. Category : Beachfront, Cheap, Distressed, Golf, Holiday Homes, Investment, Luxury, Repossession.