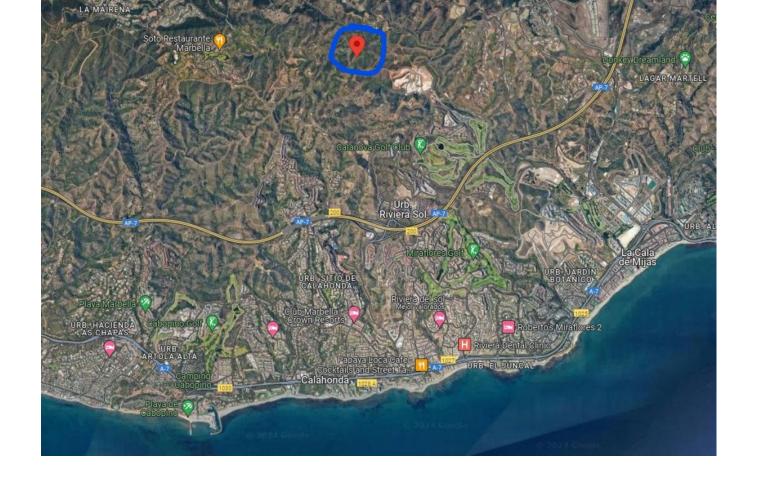

## Sales - Plot - La Cala de Mijas 1.190.000€

La Cala de Mijas

**Plot** 

## 140747 m2

CHANCE! Impressive, sea views, rustic land near La Cala de Mijas, in the surroundings of the land there are constructions of new buildings and villas in several nearby points. It is one of the few pieces of land with sea views that remains to be built, it has many possibilities, currently rustic agrarian, a large part of MT Matorral and a small part of Higueras de secano. It is a 15-minute drive from La Cala de Mijas. 25 minutes from Marbella and the same to Malaga airport. Do not hesitate to ask for information about the PGOU of the area. Ideal for investment.