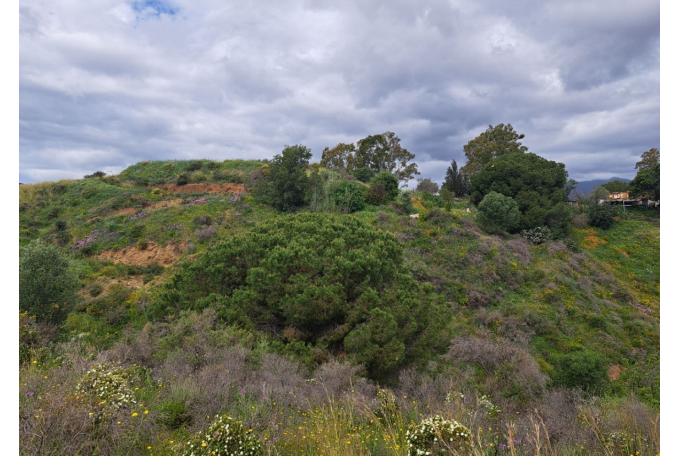

## 140747 m2

CHANCE! Impressive, sea views, rustic land near La Cala de Mijas, in the surroundings of the land there are constructions of new buildings and villas in several nearby points. It is one of the few pieces of land with sea views that remains to be built, it has many possibilities, currently rustic agrarian, a large part of MT Matorral and a small part of Higueras de secano. It is a 15-minute drive from La Cala de Mijas. 25 minutes from Marbella and the same to Malaga airport. Do not hesitate to ask for information about the PGOU of the area. Ideal for investment.