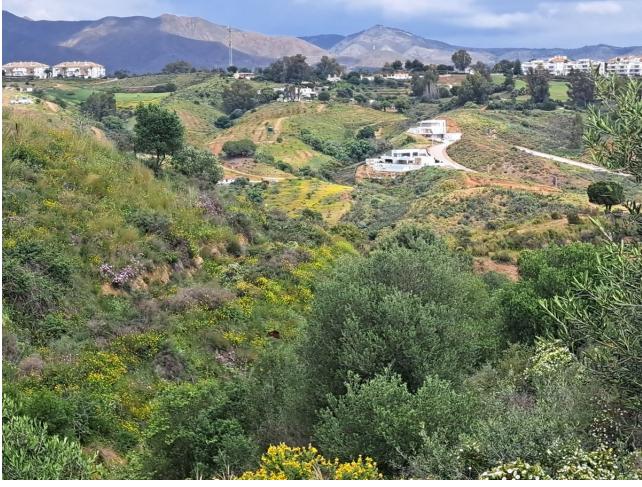

## 140747 m2

CHANCE! Impressive, sea views, rustic land near La Cala de Mijas, in the surroundings of the land there are constructions of new buildings and villas in several nearby points. It is one of the few pieces of land with sea views that remains to be built, it has many possibilities, currently rustic agrarian, a large part of MT Matorral and a small part of Higueras de secano. It is a 15-minute drive from La Cala de Mijas. 25 minutes from Marbella and the same to Malaga airport. Do not hesitate to ask for information about the PGOU of the area. Ideal for investment.