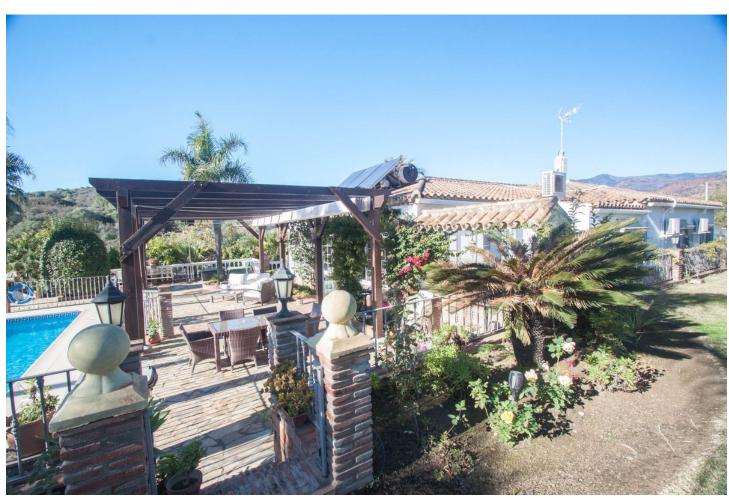

## Sales - House - Estepona 875.000€

Estepona House

6

3

210 m2

Wonderful finca for sale in Estepona, Andalusia, Costa del Sol with main house and guest house. It is located just 5 minutes by car from the beach and the Laguna Village shopping center. This wonderful country property is located in the area known as the padrón in Estepona, it has a large plot with different mature fruit trees, orange, lemon, avocado, medlar, etc. When we arrive at this country property in Estepona, we find an electric sliding door which gives access to a large parking area, we enter at the main house which is built on one floor and distributed as follows. Main house: Entrance hall, spacious living room with fireplace and exit door to a beautiful closed large terrace with different windows which make it very bright, fully equipped kitchen installed in the American style with a bar with access to the dining area, through the corridor we access five large bedrooms with built-in wardrobes and two fully equiped bathrooms. Guest house: It consists of a large room which can be an independent bedroom with a living room, there is a fully equipped kitchen and a complete bathroom. Next to the house there is the barbacue area, with a bar, a wooden porch with a canvas roof to protect you from the sun, a wonderful pool located between the main house and the guest house, there is a beautiful mature garden around the two houses with different types of flowers and grass area, there is also an area on the plot which is intended for the orchard and different mature fruit trees such as avocados, orange trees, medlars etc ... The plot is completely fenced, there is a private well and main water, a store room and a covered garage with capacity for several cars. The plot is oriented to the south, so it has many hours of sun This country villa in Estepona, is located in a very quiet area, close to all kinds of services.