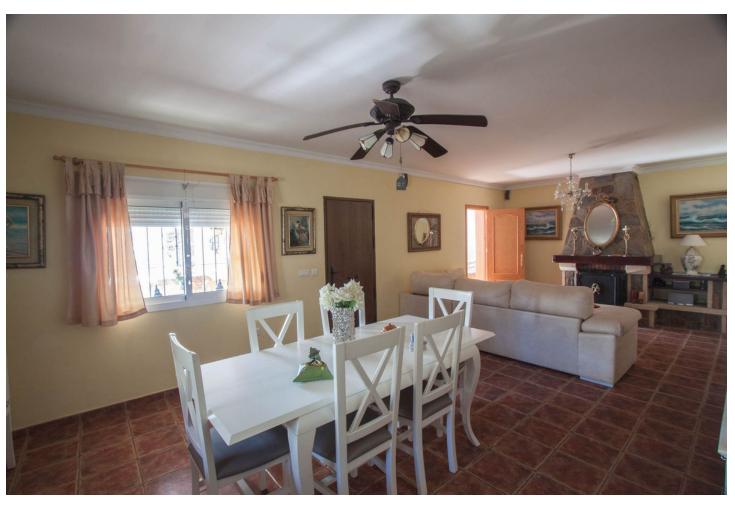

## Sales - House - Estepona 875.000€

Estepona House

6

3

210 m2

Wonderful finca for sale in Estepona, Andalusia, Costa del Sol with main house and guest house. It is located just 5 minutes by car from the beach and the Laguna Village shopping center. This wonderful country property is located in the area known as the padrón in Estepona, it has a large plot with different mature fruit trees, orange, lemon, avocado, medlar, etc. When we arrive at this country property in Estepona, we find an electric sliding door which gives access to a large parking area, we enter at the main house which is built on one floor and distributed as follows. Main house: Entrance hall, spacious living room with fireplace and exit door to a beautiful closed large terrace with different windows which make it very bright, fully equipped kitchen installed in the American style with a bar with access to the dining area, through the corridor we access five large bedrooms with built-in wardrobes and two fully equiped bathrooms. Guest house: It consists of a large room which can be an independent bedroom with a living room, there is a fully equipped kitchen and a complete bathroom. Next to the house there is the barbacue area, with a bar, a wooden porch with a canvas roof to protect you from the sun, a wonderful pool located between the main house and the guest house, there is a beautiful mature garden around the two houses with different types of flowers and grass area, there is also an area on the plot which is intended for the orchard and different mature fruit trees such as avocados, orange trees, medlars etc ... The plot is completely fenced, there is a private well and main water, a store room and a covered garage with capacity for several cars. The plot is oriented to the south, so it has many hours of sun This country villa in Estepona, is located in a very quiet area, close to all kinds of services.