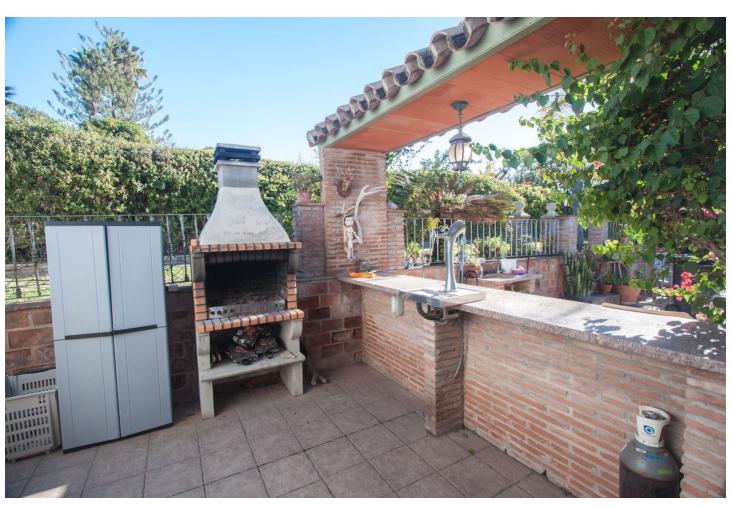

## Sales - House - Estepona 875.000€

Estepona House

6

3

210 m2

Wonderful finca for sale in Estepona, Andalusia, Costa del Sol with main house and guest house. It is located just 5 minutes by car from the beach and the Laguna Village shopping center. This wonderful country property is located in the area known as the padrón in Estepona, it has a large plot with different mature fruit trees, orange, lemon, avocado, medlar, etc. When we arrive at this country property in Estepona, we find an electric sliding door which gives access to a large parking area, we enter at the main house which is built on one floor and distributed as follows. Main house: Entrance hall, spacious living room with fireplace and exit door to a beautiful closed large terrace with different windows which make it very bright, fully equipped kitchen installed in the American style with a bar with access to the dining area, through the corridor we access five large bedrooms with built-in wardrobes and two fully equiped bathrooms. Guest house: It consists of a large room which can be an independent bedroom with a living room, there is a fully equipped kitchen and a complete bathroom. Next to the house there is the barbacue area, with a bar, a wooden porch with a canvas roof to protect you from the sun, a wonderful pool located between the main house and the guest house, there is a beautiful mature garden around the two houses with different types of flowers and grass area, there is also an area on the plot which is intended for the orchard and different mature fruit trees such as avocados, orange trees, medlars etc ... The plot is completely fenced, there is a private well and main water, a store room and a covered garage with capacity for several cars. The plot is oriented to the south, so it has many hours of sun This country villa in Estepona, is located in a very quiet area, close to all kinds of services.