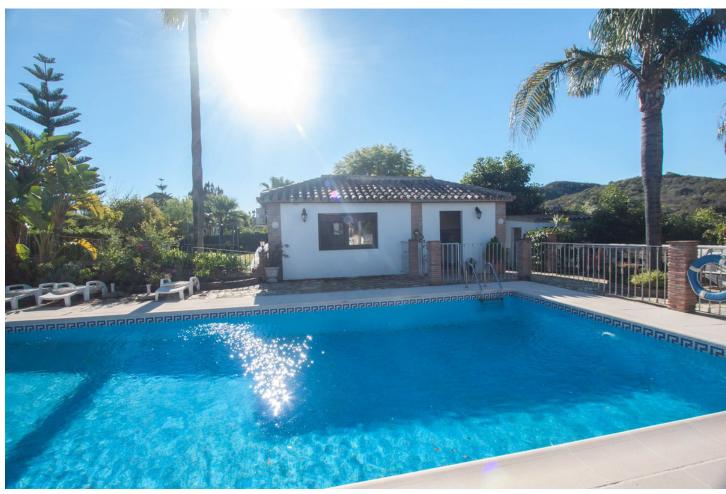

## Sales - House - Estepona 875.000€

Estepona House

6

3

210 m2

Wonderful finca for sale in Estepona, Andalusia, Costa del Sol with main house and guest house. It is located just 5 minutes by car from the beach and the Laguna Village shopping center. This wonderful country property is located in the area known as the padrón in Estepona, it has a large plot with different mature fruit trees, orange, lemon, avocado, medlar, etc. When we arrive at this country property in Estepona, we find an electric sliding door which gives access to a large parking area, we enter at the main house which is built on one floor and distributed as follows. Main house: Entrance hall, spacious living room with fireplace and exit door to a beautiful closed large terrace with different windows which make it very bright, fully equipped kitchen installed in the American style with a bar with access to the dining area, through the corridor we access five large bedrooms with built-in wardrobes and two fully equiped bathrooms. Guest house: It consists of a large room which can be an independent bedroom with a living room, there is a fully equipped kitchen and a complete bathroom. Next to the house there is the barbacue area, with a bar, a wooden porch with a canvas roof to protect you from the sun, a wonderful pool located between the main house and the guest house, there is a beautiful mature garden around the two houses with different types of flowers and grass area, there is also an area on the plot which is intended for the orchard and different mature fruit trees such as avocados, orange trees, medlars etc ... The plot is completely fenced, there is a private well and main water, a store room and a covered garage with capacity for several cars. The plot is oriented to the south, so it has many hours of sun This country villa in Estepona, is located in a very quiet area, close to all kinds of services.