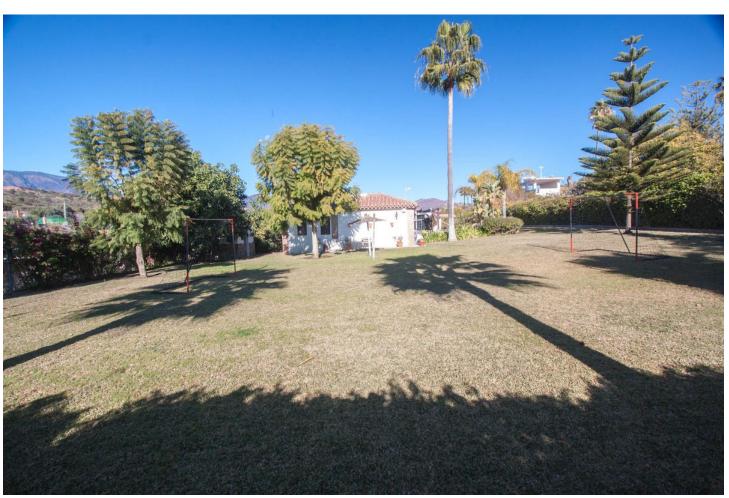

## Sales - House - Estepona 875.000€

Estepona House

6

3

210 m2

Wonderful finca for sale in Estepona, Andalusia, Costa del Sol with main house and guest house. It is located just 5 minutes by car from the beach and the Laguna Village shopping center. This wonderful country property is located in the area known as the padrón in Estepona, it has a large plot with different mature fruit trees, orange, lemon, avocado, medlar, etc. When we arrive at this country property in Estepona, we find an electric sliding door which gives access to a large parking area, we enter at the main house which is built on one floor and distributed as follows. Main house: Entrance hall, spacious living room with fireplace and exit door to a beautiful closed large terrace with different windows which make it very bright, fully equipped kitchen installed in the American style with a bar with access to the dining area, through the corridor we access five large bedrooms with built-in wardrobes and two fully equiped bathrooms. Guest house: It consists of a large room which can be an independent bedroom with a living room, there is a fully equipped kitchen and a complete bathroom. Next to the house there is the barbacue area, with a bar, a wooden porch with a canvas roof to protect you from the sun, a wonderful pool located between the main house and the guest house, there is a beautiful mature garden around the two houses with different types of flowers and grass area, there is also an area on the plot which is intended for the orchard and different mature fruit trees such as avocados, orange trees, medlars etc ... The plot is completely fenced, there is a private well and main water, a store room and a covered garage with capacity for several cars. The plot is oriented to the south, so it has many hours of sun This country villa in Estepona, is located in a very quiet area, close to all kinds of services.