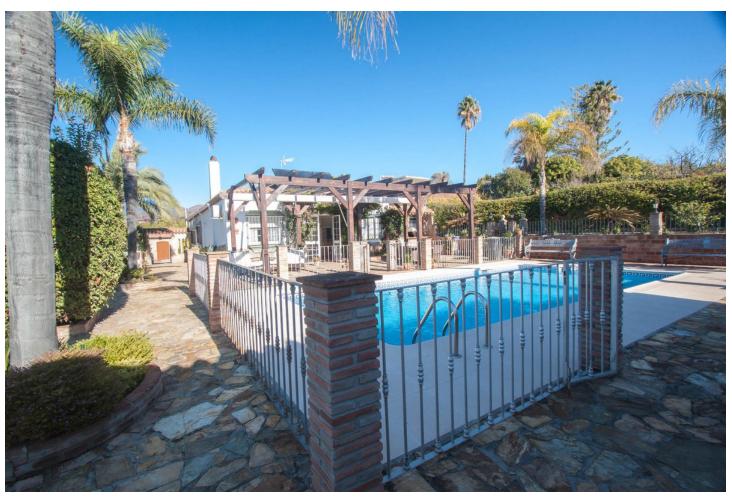

## Sales - House - Estepona 875.000€

Estepona House

6

3

210 m2

Wonderful finca for sale in Estepona, Andalusia, Costa del Sol with main house and guest house. It is located just 5 minutes by car from the beach and the Laguna Village shopping center. This wonderful country property is located in the area known as the padrón in Estepona, it has a large plot with different mature fruit trees, orange, lemon, avocado, medlar, etc. When we arrive at this country property in Estepona, we find an electric sliding door which gives access to a large parking area, we enter at the main house which is built on one floor and distributed as follows. Main house: Entrance hall, spacious living room with fireplace and exit door to a beautiful closed large terrace with different windows which make it very bright, fully equipped kitchen installed in the American style with a bar with access to the dining area, through the corridor we access five large bedrooms with built-in wardrobes and two fully equiped bathrooms. Guest house: It consists of a large room which can be an independent bedroom with a living room, there is a fully equipped kitchen and a complete bathroom. Next to the house there is the barbacue area, with a bar, a wooden porch with a canvas roof to protect you from the sun, a wonderful pool located between the main house and the guest house, there is a beautiful mature garden around the two houses with different types of flowers and grass area, there is also an area on the plot which is intended for the orchard and different mature fruit trees such as avocados, orange trees, medlars etc ... The plot is completely fenced, there is a private well and main water, a store room and a covered garage with capacity for several cars. The plot is oriented to the south, so it has many hours of sun This country villa in Estepona, is located in a very quiet area, close to all kinds of services.