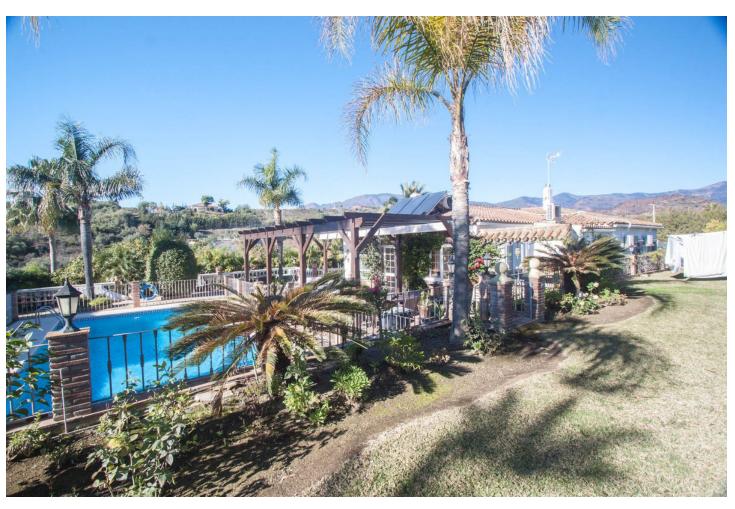

## Sales - House - Estepona 875.000€

Estepona House

6

3

210 m2

Wonderful finca for sale in Estepona, Andalusia, Costa del Sol with main house and guest house. It is located just 5 minutes by car from the beach and the Laguna Village shopping center. This wonderful country property is located in the area known as the padrón in Estepona, it has a large plot with different mature fruit trees, orange, lemon, avocado, medlar, etc. When we arrive at this country property in Estepona, we find an electric sliding door which gives access to a large parking area, we enter at the main house which is built on one floor and distributed as follows. Main house: Entrance hall, spacious living room with fireplace and exit door to a beautiful closed large terrace with different windows which make it very bright, fully equipped kitchen installed in the American style with a bar with access to the dining area, through the corridor we access five large bedrooms with built-in wardrobes and two fully equiped bathrooms. Guest house: It consists of a large room which can be an independent bedroom with a living room, there is a fully equipped kitchen and a complete bathroom. Next to the house there is the barbacue area, with a bar, a wooden porch with a canvas roof to protect you from the sun, a wonderful pool located between the main house and the guest house, there is a beautiful mature garden around the two houses with different types of flowers and grass area, there is also an area on the plot which is intended for the orchard and different mature fruit trees such as avocados, orange trees, medlars etc ... The plot is completely fenced, there is a private well and main water, a store room and a covered garage with capacity for several cars. The plot is oriented to the south, so it has many hours of sun This country villa in Estepona, is located in a very quiet area, close to all kinds of services.