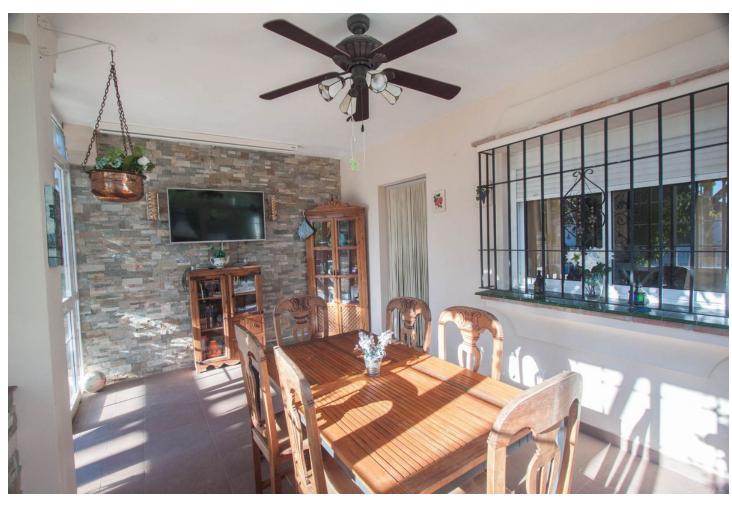

## Sales - House - Estepona 875.000€

Estepona House

6

3

210 m2

Wonderful finca for sale in Estepona, Andalusia, Costa del Sol with main house and guest house. It is located just 5 minutes by car from the beach and the Laguna Village shopping center. This wonderful country property is located in the area known as the padrón in Estepona, it has a large plot with different mature fruit trees, orange, lemon, avocado, medlar, etc. When we arrive at this country property in Estepona, we find an electric sliding door which gives access to a large parking area, we enter at the main house which is built on one floor and distributed as follows. Main house: Entrance hall, spacious living room with fireplace and exit door to a beautiful closed large terrace with different windows which make it very bright, fully equipped kitchen installed in the American style with a bar with access to the dining area, through the corridor we access five large bedrooms with built-in wardrobes and two fully equiped bathrooms. Guest house: It consists of a large room which can be an independent bedroom with a living room, there is a fully equipped kitchen and a complete bathroom. Next to the house there is the barbacue area, with a bar, a wooden porch with a canvas roof to protect you from the sun, a wonderful pool located between the main house and the guest house, there is a beautiful mature garden around the two houses with different types of flowers and grass area, there is also an area on the plot which is intended for the orchard and different mature fruit trees such as avocados, orange trees, medlars etc ... The plot is completely fenced, there is a private well and main water, a store room and a covered garage with capacity for several cars. The plot is oriented to the south, so it has many hours of sun This country villa in Estepona, is located in a very quiet area, close to all kinds of services.