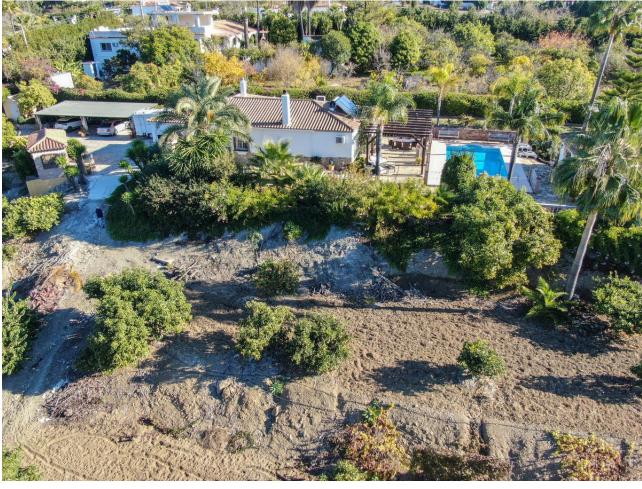

## Sales - House - Estepona 875.000€

Estepona House

6

3

210 m2

Wonderful finca for sale in Estepona, Andalusia, Costa del Sol with main house and guest house. It is located just 5 minutes by car from the beach and the Laguna Village shopping center. This wonderful country property is located in the area known as the padrón in Estepona, it has a large plot with different mature fruit trees, orange, lemon, avocado, medlar, etc. When we arrive at this country property in Estepona, we find an electric sliding door which gives access to a large parking area, we enter at the main house which is built on one floor and distributed as follows. Main house: Entrance hall, spacious living room with fireplace and exit door to a beautiful closed large terrace with different windows which make it very bright, fully equipped kitchen installed in the American style with a bar with access to the dining area, through the corridor we access five large bedrooms with built-in wardrobes and two fully equiped bathrooms. Guest house: It consists of a large room which can be an independent bedroom with a living room, there is a fully equipped kitchen and a complete bathroom. Next to the house there is the barbacue area, with a bar, a wooden porch with a canvas roof to protect you from the sun, a wonderful pool located between the main house and the guest house, there is a beautiful mature garden around the two houses with different types of flowers and grass area, there is also an area on the plot which is intended for the orchard and different mature fruit trees such as avocados, orange trees, medlars etc ... The plot is completely fenced, there is a private well and main water, a store room and a covered garage with capacity for several cars. The plot is oriented to the south, so it has many hours of sun This country villa in Estepona, is located in a very quiet area, close to all kinds of services.