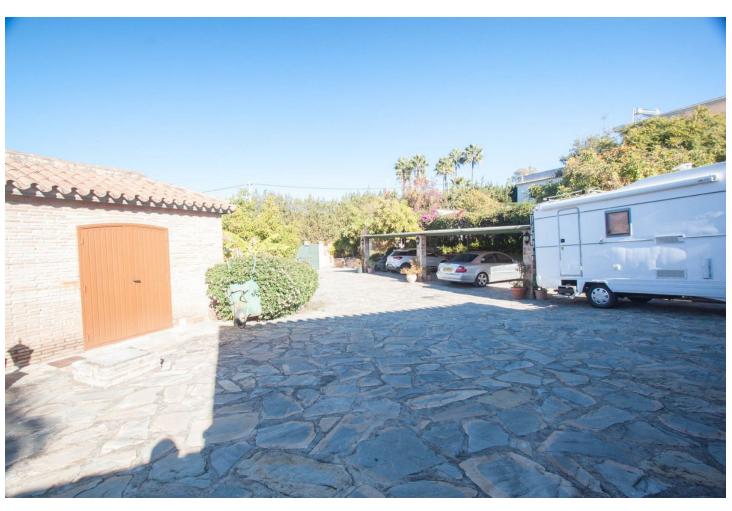

## Sales - House - Estepona 875.000€

Estepona House

6

3

210 m2

Wonderful finca for sale in Estepona, Andalusia, Costa del Sol with main house and guest house. It is located just 5 minutes by car from the beach and the Laguna Village shopping center. This wonderful country property is located in the area known as the padrón in Estepona, it has a large plot with different mature fruit trees, orange, lemon, avocado, medlar, etc. When we arrive at this country property in Estepona, we find an electric sliding door which gives access to a large parking area, we enter at the main house which is built on one floor and distributed as follows. Main house: Entrance hall, spacious living room with fireplace and exit door to a beautiful closed large terrace with different windows which make it very bright, fully equipped kitchen installed in the American style with a bar with access to the dining area, through the corridor we access five large bedrooms with built-in wardrobes and two fully equiped bathrooms. Guest house: It consists of a large room which can be an independent bedroom with a living room, there is a fully equipped kitchen and a complete bathroom. Next to the house there is the barbacue area, with a bar, a wooden porch with a canvas roof to protect you from the sun, a wonderful pool located between the main house and the guest house, there is a beautiful mature garden around the two houses with different types of flowers and grass area, there is also an area on the plot which is intended for the orchard and different mature fruit trees such as avocados, orange trees, medlars etc ... The plot is completely fenced, there is a private well and main water, a store room and a covered garage with capacity for several cars. The plot is oriented to the south, so it has many hours of sun This country villa in Estepona, is located in a very quiet area, close to all kinds of services.