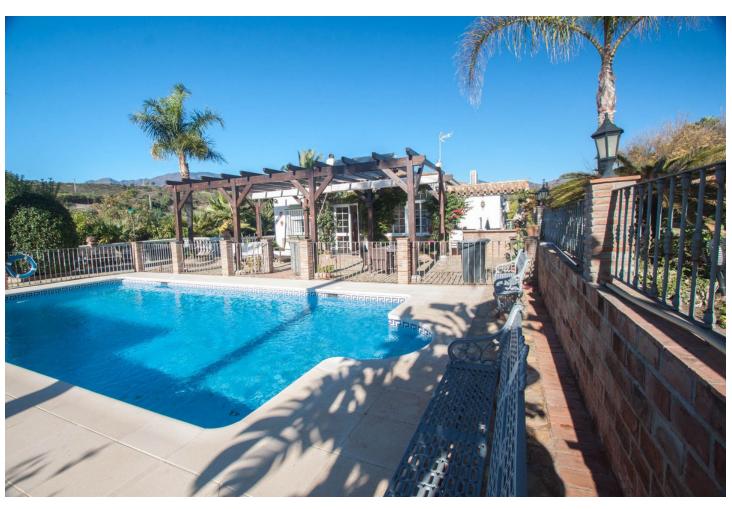

## Sales - House - Estepona 875.000€

Estepona House

6

3

210 m2

Wonderful finca for sale in Estepona, Andalusia, Costa del Sol with main house and guest house. It is located just 5 minutes by car from the beach and the Laguna Village shopping center. This wonderful country property is located in the area known as the padrón in Estepona, it has a large plot with different mature fruit trees, orange, lemon, avocado, medlar, etc. When we arrive at this country property in Estepona, we find an electric sliding door which gives access to a large parking area, we enter at the main house which is built on one floor and distributed as follows. Main house: Entrance hall, spacious living room with fireplace and exit door to a beautiful closed large terrace with different windows which make it very bright, fully equipped kitchen installed in the American style with a bar with access to the dining area, through the corridor we access five large bedrooms with built-in wardrobes and two fully equiped bathrooms. Guest house: It consists of a large room which can be an independent bedroom with a living room, there is a fully equipped kitchen and a complete bathroom. Next to the house there is the barbacue area, with a bar, a wooden porch with a canvas roof to protect you from the sun, a wonderful pool located between the main house and the guest house, there is a beautiful mature garden around the two houses with different types of flowers and grass area, there is also an area on the plot which is intended for the orchard and different mature fruit trees such as avocados, orange trees, medlars etc ... The plot is completely fenced, there is a private well and main water, a store room and a covered garage with capacity for several cars. The plot is oriented to the south, so it has many hours of sun This country villa in Estepona, is located in a very quiet area, close to all kinds of services.