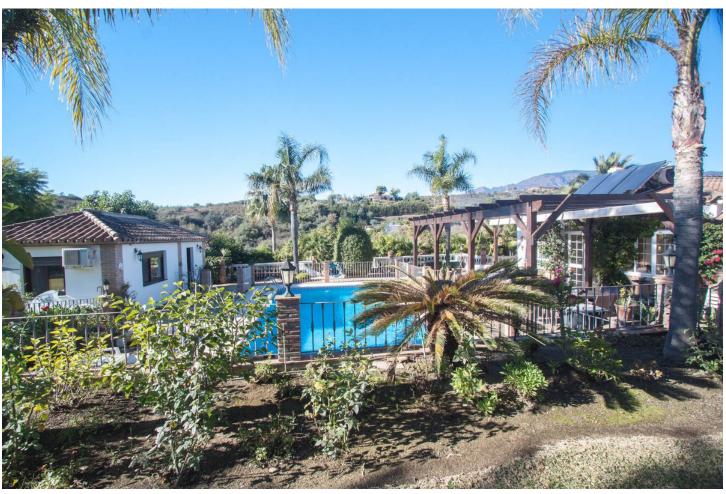

## Sales - House - Estepona 875.000€

Estepona House

6

3

210 m2

Wonderful finca for sale in Estepona, Andalusia, Costa del Sol with main house and guest house. It is located just 5 minutes by car from the beach and the Laguna Village shopping center. This wonderful country property is located in the area known as the padrón in Estepona, it has a large plot with different mature fruit trees, orange, lemon, avocado, medlar, etc. When we arrive at this country property in Estepona, we find an electric sliding door which gives access to a large parking area, we enter at the main house which is built on one floor and distributed as follows. Main house: Entrance hall, spacious living room with fireplace and exit door to a beautiful closed large terrace with different windows which make it very bright, fully equipped kitchen installed in the American style with a bar with access to the dining area, through the corridor we access five large bedrooms with built-in wardrobes and two fully equiped bathrooms. Guest house: It consists of a large room which can be an independent bedroom with a living room, there is a fully equipped kitchen and a complete bathroom. Next to the house there is the barbacue area, with a bar, a wooden porch with a canvas roof to protect you from the sun, a wonderful pool located between the main house and the guest house, there is a beautiful mature garden around the two houses with different types of flowers and grass area, there is also an area on the plot which is intended for the orchard and different mature fruit trees such as avocados, orange trees, medlars etc ... The plot is completely fenced, there is a private well and main water, a store room and a covered garage with capacity for several cars. The plot is oriented to the south, so it has many hours of sun This country villa in Estepona, is located in a very quiet area, close to all kinds of services.