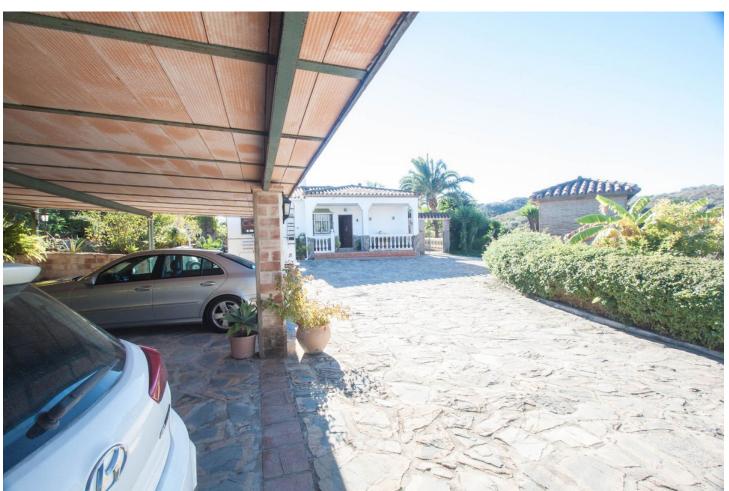

## Sales - House - Estepona 875.000€

Estepona House

6

3

210 m2

Wonderful finca for sale in Estepona, Andalusia, Costa del Sol with main house and guest house. It is located just 5 minutes by car from the beach and the Laguna Village shopping center. This wonderful country property is located in the area known as the padrón in Estepona, it has a large plot with different mature fruit trees, orange, lemon, avocado, medlar, etc. When we arrive at this country property in Estepona, we find an electric sliding door which gives access to a large parking area, we enter at the main house which is built on one floor and distributed as follows. Main house: Entrance hall, spacious living room with fireplace and exit door to a beautiful closed large terrace with different windows which make it very bright, fully equipped kitchen installed in the American style with a bar with access to the dining area, through the corridor we access five large bedrooms with built-in wardrobes and two fully equiped bathrooms. Guest house: It consists of a large room which can be an independent bedroom with a living room, there is a fully equipped kitchen and a complete bathroom. Next to the house there is the barbacue area, with a bar, a wooden porch with a canvas roof to protect you from the sun, a wonderful pool located between the main house and the guest house, there is a beautiful mature garden around the two houses with different types of flowers and grass area, there is also an area on the plot which is intended for the orchard and different mature fruit trees such as avocados, orange trees, medlars etc ... The plot is completely fenced, there is a private well and main water, a store room and a covered garage with capacity for several cars. The plot is oriented to the south, so it has many hours of sun This country villa in Estepona, is located in a very quiet area, close to all kinds of services.