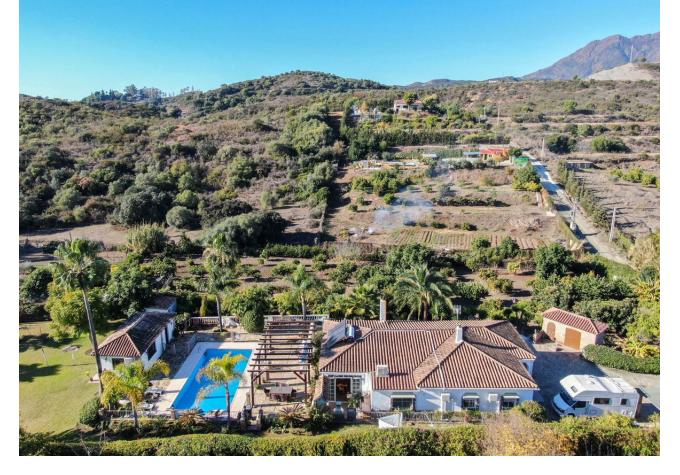

## Sales - House - Estepona 875.000€

Estepona House

6

3

210 m2

Wonderful finca for sale in Estepona, Andalusia, Costa del Sol with main house and guest house. It is located just 5 minutes by car from the beach and the Laguna Village shopping center. This wonderful country property is located in the area known as the padrón in Estepona, it has a large plot with different mature fruit trees, orange, lemon, avocado, medlar, etc. When we arrive at this country property in Estepona, we find an electric sliding door which gives access to a large parking area, we enter at the main house which is built on one floor and distributed as follows. Main house: Entrance hall, spacious living room with fireplace and exit door to a beautiful closed large terrace with different windows which make it very bright, fully equipped kitchen installed in the American style with a bar with access to the dining area, through the corridor we access five large bedrooms with built-in wardrobes and two fully equiped bathrooms. Guest house: It consists of a large room which can be an independent bedroom with a living room, there is a fully equipped kitchen and a complete bathroom. Next to the house there is the barbacue area, with a bar, a wooden porch with a canvas roof to protect you from the sun, a wonderful pool located between the main house and the guest house, there is a beautiful mature garden around the two houses with different types of flowers and grass area, there is also an area on the plot which is intended for the orchard and different mature fruit trees such as avocados, orange trees, medlars etc ... The plot is completely fenced, there is a private well and main water, a store room and a covered garage with capacity for several cars. The plot is oriented to the south, so it has many hours of sun This country villa in Estepona, is located in a very quiet area, close to all kinds of services.