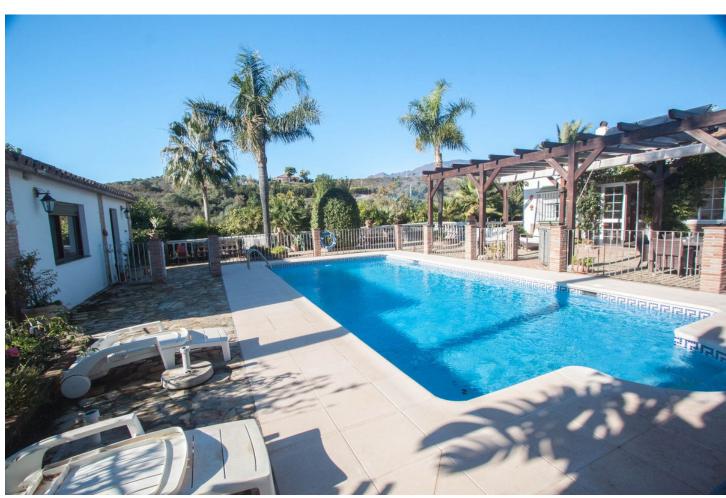

## Sales - House - Estepona 875.000€

Estepona House

6

3

210 m2

Wonderful finca for sale in Estepona, Andalusia, Costa del Sol with main house and guest house. It is located just 5 minutes by car from the beach and the Laguna Village shopping center. This wonderful country property is located in the area known as the padrón in Estepona, it has a large plot with different mature fruit trees, orange, lemon, avocado, medlar, etc. When we arrive at this country property in Estepona, we find an electric sliding door which gives access to a large parking area, we enter at the main house which is built on one floor and distributed as follows. Main house: Entrance hall, spacious living room with fireplace and exit door to a beautiful closed large terrace with different windows which make it very bright, fully equipped kitchen installed in the American style with a bar with access to the dining area, through the corridor we access five large bedrooms with built-in wardrobes and two fully equiped bathrooms. Guest house: It consists of a large room which can be an independent bedroom with a living room, there is a fully equipped kitchen and a complete bathroom. Next to the house there is the barbacue area, with a bar, a wooden porch with a canvas roof to protect you from the sun, a wonderful pool located between the main house and the guest house, there is a beautiful mature garden around the two houses with different types of flowers and grass area, there is also an area on the plot which is intended for the orchard and different mature fruit trees such as avocados, orange trees, medlars etc ... The plot is completely fenced, there is a private well and main water, a store room and a covered garage with capacity for several cars. The plot is oriented to the south, so it has many hours of sun This country villa in Estepona, is located in a very quiet area, close to all kinds of services.