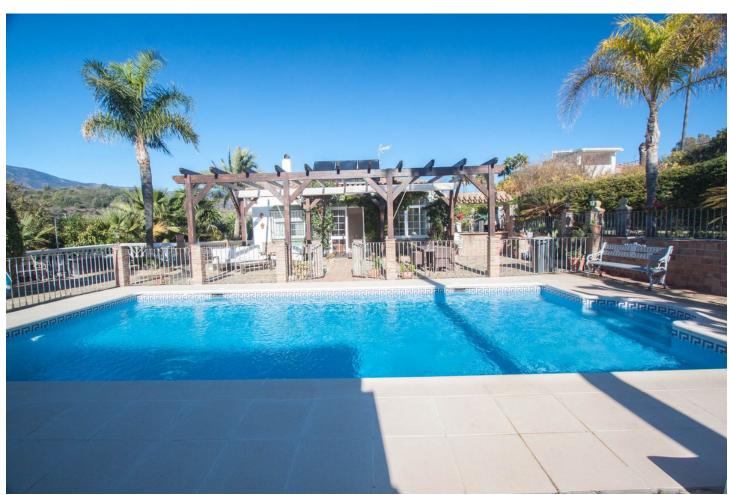

## Sales - House - Estepona 875.000€

Estepona House

6

3

210 m2

Wonderful finca for sale in Estepona, Andalusia, Costa del Sol with main house and guest house. It is located just 5 minutes by car from the beach and the Laguna Village shopping center. This wonderful country property is located in the area known as the padrón in Estepona, it has a large plot with different mature fruit trees, orange, lemon, avocado, medlar, etc. When we arrive at this country property in Estepona, we find an electric sliding door which gives access to a large parking area, we enter at the main house which is built on one floor and distributed as follows. Main house: Entrance hall, spacious living room with fireplace and exit door to a beautiful closed large terrace with different windows which make it very bright, fully equipped kitchen installed in the American style with a bar with access to the dining area, through the corridor we access five large bedrooms with built-in wardrobes and two fully equiped bathrooms. Guest house: It consists of a large room which can be an independent bedroom with a living room, there is a fully equipped kitchen and a complete bathroom. Next to the house there is the barbacue area, with a bar, a wooden porch with a canvas roof to protect you from the sun, a wonderful pool located between the main house and the guest house, there is a beautiful mature garden around the two houses with different types of flowers and grass area, there is also an area on the plot which is intended for the orchard and different mature fruit trees such as avocados, orange trees, medlars etc ... The plot is completely fenced, there is a private well and main water, a store room and a covered garage with capacity for several cars. The plot is oriented to the south, so it has many hours of sun This country villa in Estepona, is located in a very quiet area, close to all kinds of services.