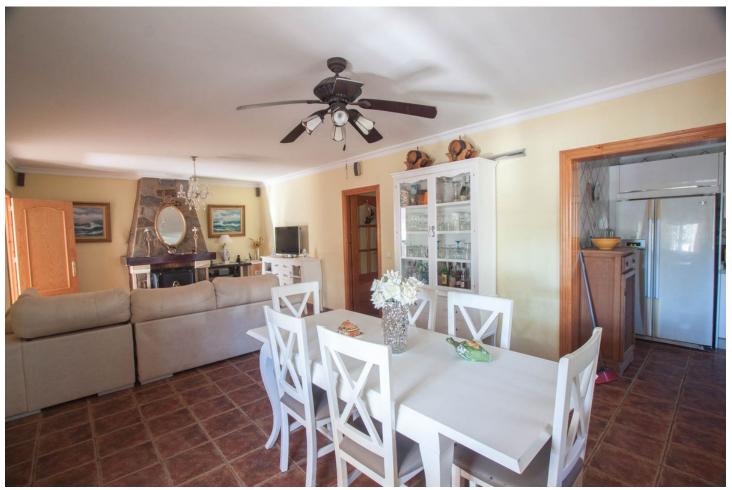

## Sales - House - Estepona 875.000€

Estepona House

6

3

210 m2

Wonderful finca for sale in Estepona, Andalusia, Costa del Sol with main house and guest house. It is located just 5 minutes by car from the beach and the Laguna Village shopping center. This wonderful country property is located in the area known as the padrón in Estepona, it has a large plot with different mature fruit trees, orange, lemon, avocado, medlar, etc. When we arrive at this country property in Estepona, we find an electric sliding door which gives access to a large parking area, we enter at the main house which is built on one floor and distributed as follows. Main house: Entrance hall, spacious living room with fireplace and exit door to a beautiful closed large terrace with different windows which make it very bright, fully equipped kitchen installed in the American style with a bar with access to the dining area, through the corridor we access five large bedrooms with built-in wardrobes and two fully equiped bathrooms. Guest house: It consists of a large room which can be an independent bedroom with a living room, there is a fully equipped kitchen and a complete bathroom. Next to the house there is the barbacue area, with a bar, a wooden porch with a canvas roof to protect you from the sun, a wonderful pool located between the main house and the guest house, there is a beautiful mature garden around the two houses with different types of flowers and grass area, there is also an area on the plot which is intended for the orchard and different mature fruit trees such as avocados, orange trees, medlars etc ... The plot is completely fenced, there is a private well and main water, a store room and a covered garage with capacity for several cars. The plot is oriented to the south, so it has many hours of sun This country villa in Estepona, is located in a very quiet area, close to all kinds of services.