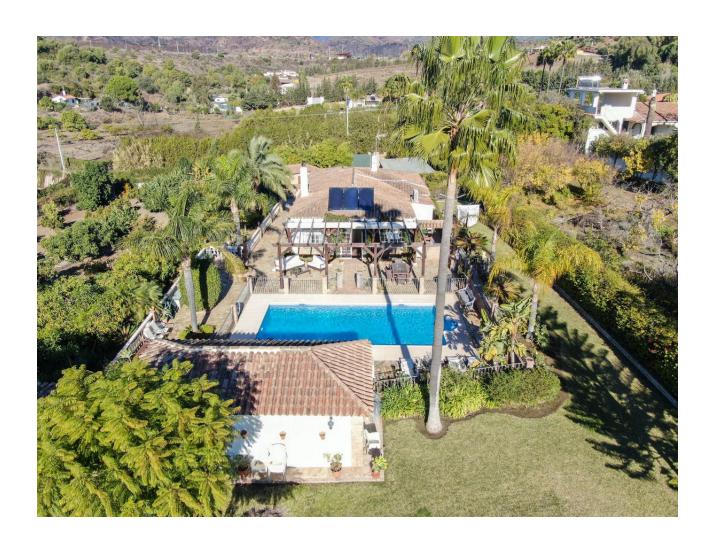

## Sales - House - Estepona 875.000€

Estepona House

6

3

210 m2

Wonderful finca for sale in Estepona, Andalusia, Costa del Sol with main house and guest house. It is located just 5 minutes by car from the beach and the Laguna Village shopping center. This wonderful country property is located in the area known as the padrón in Estepona, it has a large plot with different mature fruit trees, orange, lemon, avocado, medlar, etc. When we arrive at this country property in Estepona, we find an electric sliding door which gives access to a large parking area, we enter at the main house which is built on one floor and distributed as follows. Main house: Entrance hall, spacious living room with fireplace and exit door to a beautiful closed large terrace with different windows which make it very bright, fully equipped kitchen installed in the American style with a bar with access to the dining area, through the corridor we access five large bedrooms with built-in wardrobes and two fully equiped bathrooms. Guest house: It consists of a large room which can be an independent bedroom with a living room, there is a fully equipped kitchen and a complete bathroom. Next to the house there is the barbacue area, with a bar, a wooden porch with a canvas roof to protect you from the sun, a wonderful pool located between the main house and the guest house, there is a beautiful mature garden around the two houses with different types of flowers and grass area, there is also an area on the plot which is intended for the orchard and different mature fruit trees such as avocados, orange trees, medlars etc ... The plot is completely fenced, there is a private well and main water, a store room and a covered garage with capacity for several cars. The plot is oriented to the south, so it has many hours of sun This country villa in Estepona, is located in a very quiet area, close to all kinds of services.