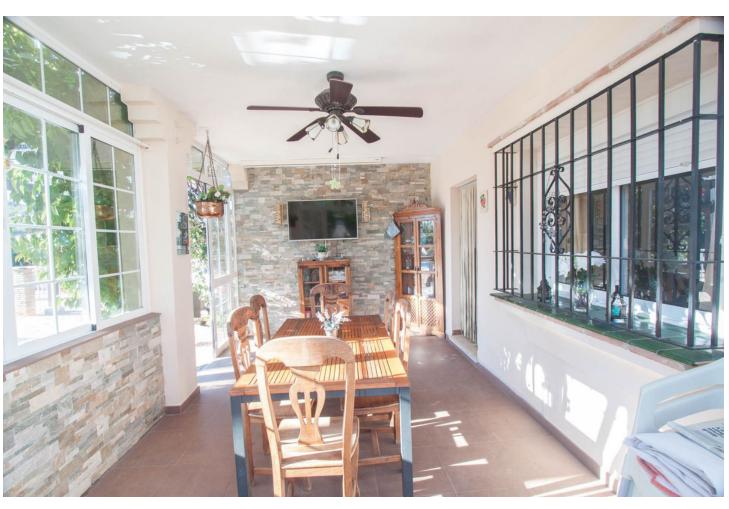

## Sales - House - Estepona 875.000€

Estepona House

6

3

210 m2

Wonderful finca for sale in Estepona, Andalusia, Costa del Sol with main house and guest house. It is located just 5 minutes by car from the beach and the Laguna Village shopping center. This wonderful country property is located in the area known as the padrón in Estepona, it has a large plot with different mature fruit trees, orange, lemon, avocado, medlar, etc. When we arrive at this country property in Estepona, we find an electric sliding door which gives access to a large parking area, we enter at the main house which is built on one floor and distributed as follows. Main house: Entrance hall, spacious living room with fireplace and exit door to a beautiful closed large terrace with different windows which make it very bright, fully equipped kitchen installed in the American style with a bar with access to the dining area, through the corridor we access five large bedrooms with built-in wardrobes and two fully equiped bathrooms. Guest house: It consists of a large room which can be an independent bedroom with a living room, there is a fully equipped kitchen and a complete bathroom. Next to the house there is the barbacue area, with a bar, a wooden porch with a canvas roof to protect you from the sun, a wonderful pool located between the main house and the guest house, there is a beautiful mature garden around the two houses with different types of flowers and grass area, there is also an area on the plot which is intended for the orchard and different mature fruit trees such as avocados, orange trees, medlars etc ... The plot is completely fenced, there is a private well and main water, a store room and a covered garage with capacity for several cars. The plot is oriented to the south, so it has many hours of sun This country villa in Estepona, is located in a very quiet area, close to all kinds of services.