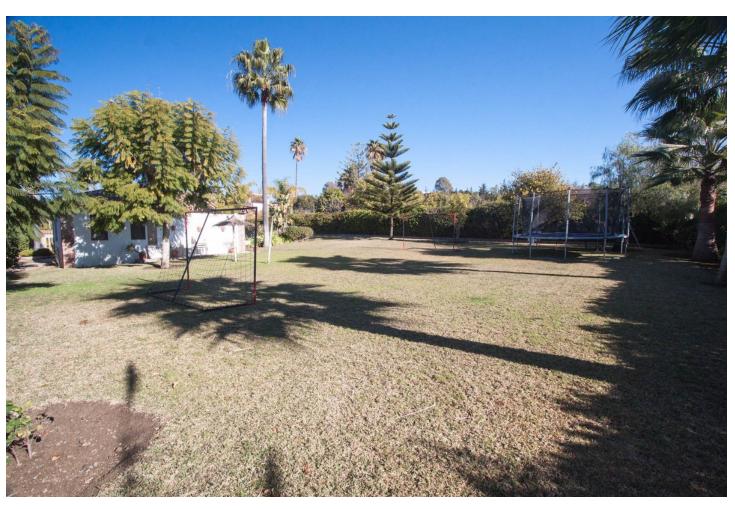

## Sales - House - Estepona 875.000€

Estepona House

6

3

210 m2

Wonderful finca for sale in Estepona, Andalusia, Costa del Sol with main house and guest house. It is located just 5 minutes by car from the beach and the Laguna Village shopping center. This wonderful country property is located in the area known as the padrón in Estepona, it has a large plot with different mature fruit trees, orange, lemon, avocado, medlar, etc. When we arrive at this country property in Estepona, we find an electric sliding door which gives access to a large parking area, we enter at the main house which is built on one floor and distributed as follows. Main house: Entrance hall, spacious living room with fireplace and exit door to a beautiful closed large terrace with different windows which make it very bright, fully equipped kitchen installed in the American style with a bar with access to the dining area, through the corridor we access five large bedrooms with built-in wardrobes and two fully equiped bathrooms. Guest house: It consists of a large room which can be an independent bedroom with a living room, there is a fully equipped kitchen and a complete bathroom. Next to the house there is the barbacue area, with a bar, a wooden porch with a canvas roof to protect you from the sun, a wonderful pool located between the main house and the guest house, there is a beautiful mature garden around the two houses with different types of flowers and grass area, there is also an area on the plot which is intended for the orchard and different mature fruit trees such as avocados, orange trees, medlars etc ... The plot is completely fenced, there is a private well and main water, a store room and a covered garage with capacity for several cars. The plot is oriented to the south, so it has many hours of sun This country villa in Estepona, is located in a very quiet area, close to all kinds of services.