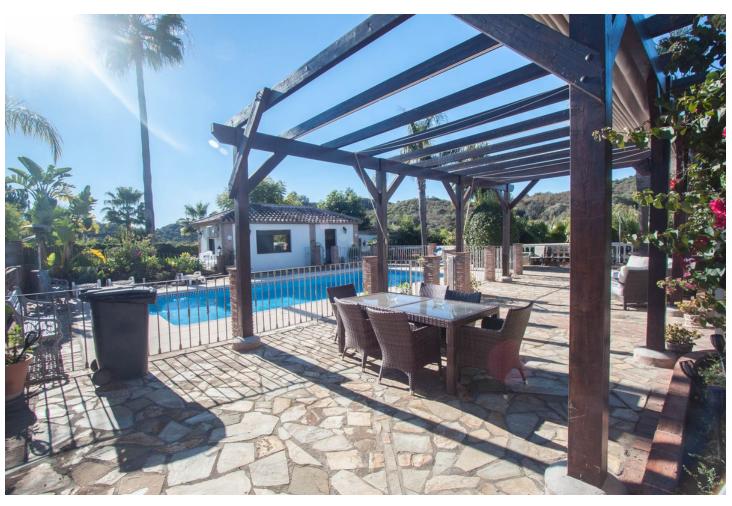

## Sales - House - Estepona 875.000€

Estepona House

6

3

210 m2

Wonderful finca for sale in Estepona, Andalusia, Costa del Sol with main house and guest house. It is located just 5 minutes by car from the beach and the Laguna Village shopping center. This wonderful country property is located in the area known as the padrón in Estepona, it has a large plot with different mature fruit trees, orange, lemon, avocado, medlar, etc. When we arrive at this country property in Estepona, we find an electric sliding door which gives access to a large parking area, we enter at the main house which is built on one floor and distributed as follows. Main house: Entrance hall, spacious living room with fireplace and exit door to a beautiful closed large terrace with different windows which make it very bright, fully equipped kitchen installed in the American style with a bar with access to the dining area, through the corridor we access five large bedrooms with built-in wardrobes and two fully equiped bathrooms. Guest house: It consists of a large room which can be an independent bedroom with a living room, there is a fully equipped kitchen and a complete bathroom. Next to the house there is the barbacue area, with a bar, a wooden porch with a canvas roof to protect you from the sun, a wonderful pool located between the main house and the guest house, there is a beautiful mature garden around the two houses with different types of flowers and grass area, there is also an area on the plot which is intended for the orchard and different mature fruit trees such as avocados, orange trees, medlars etc ... The plot is completely fenced, there is a private well and main water, a store room and a covered garage with capacity for several cars. The plot is oriented to the south, so it has many hours of sun This country villa in Estepona, is located in a very quiet area, close to all kinds of services.