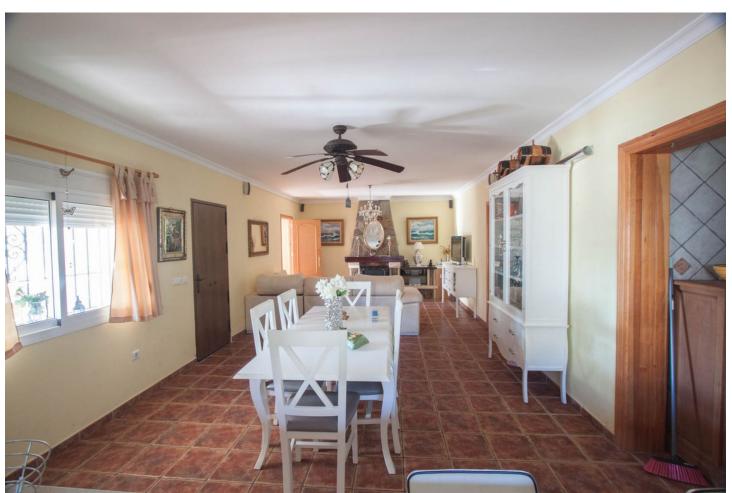

## Sales - House - Estepona 875.000€

Estepona House

6

3

210 m2

Wonderful finca for sale in Estepona, Andalusia, Costa del Sol with main house and guest house. It is located just 5 minutes by car from the beach and the Laguna Village shopping center. This wonderful country property is located in the area known as the padrón in Estepona, it has a large plot with different mature fruit trees, orange, lemon, avocado, medlar, etc. When we arrive at this country property in Estepona, we find an electric sliding door which gives access to a large parking area, we enter at the main house which is built on one floor and distributed as follows. Main house: Entrance hall, spacious living room with fireplace and exit door to a beautiful closed large terrace with different windows which make it very bright, fully equipped kitchen installed in the American style with a bar with access to the dining area, through the corridor we access five large bedrooms with built-in wardrobes and two fully equiped bathrooms. Guest house: It consists of a large room which can be an independent bedroom with a living room, there is a fully equipped kitchen and a complete bathroom. Next to the house there is the barbacue area, with a bar, a wooden porch with a canvas roof to protect you from the sun, a wonderful pool located between the main house and the guest house, there is a beautiful mature garden around the two houses with different types of flowers and grass area, there is also an area on the plot which is intended for the orchard and different mature fruit trees such as avocados, orange trees, medlars etc ... The plot is completely fenced, there is a private well and main water, a store room and a covered garage with capacity for several cars. The plot is oriented to the south, so it has many hours of sun This country villa in Estepona, is located in a very quiet area, close to all kinds of services.