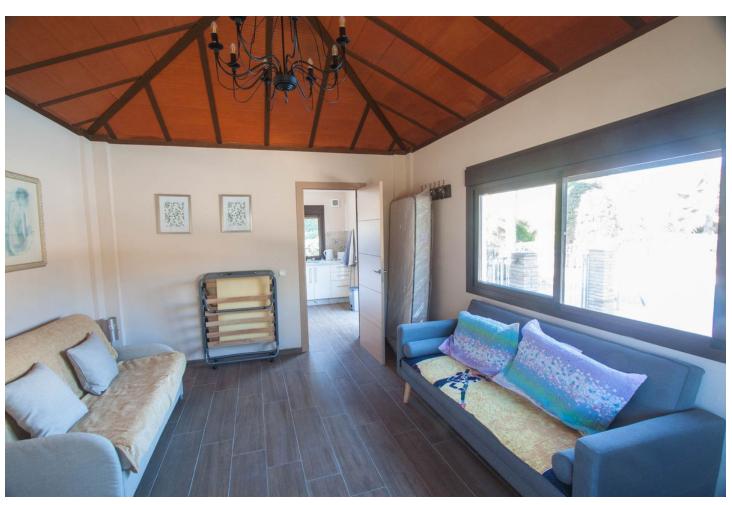

## Sales - House - Estepona 875.000€

Estepona House

6

3

210 m2

Wonderful finca for sale in Estepona, Andalusia, Costa del Sol with main house and guest house. It is located just 5 minutes by car from the beach and the Laguna Village shopping center. This wonderful country property is located in the area known as the padrón in Estepona, it has a large plot with different mature fruit trees, orange, lemon, avocado, medlar, etc. When we arrive at this country property in Estepona, we find an electric sliding door which gives access to a large parking area, we enter at the main house which is built on one floor and distributed as follows. Main house: Entrance hall, spacious living room with fireplace and exit door to a beautiful closed large terrace with different windows which make it very bright, fully equipped kitchen installed in the American style with a bar with access to the dining area, through the corridor we access five large bedrooms with built-in wardrobes and two fully equiped bathrooms. Guest house: It consists of a large room which can be an independent bedroom with a living room, there is a fully equipped kitchen and a complete bathroom. Next to the house there is the barbacue area, with a bar, a wooden porch with a canvas roof to protect you from the sun, a wonderful pool located between the main house and the guest house, there is a beautiful mature garden around the two houses with different types of flowers and grass area, there is also an area on the plot which is intended for the orchard and different mature fruit trees such as avocados, orange trees, medlars etc ... The plot is completely fenced, there is a private well and main water, a store room and a covered garage with capacity for several cars. The plot is oriented to the south, so it has many hours of sun This country villa in Estepona, is located in a very quiet area, close to all kinds of services.