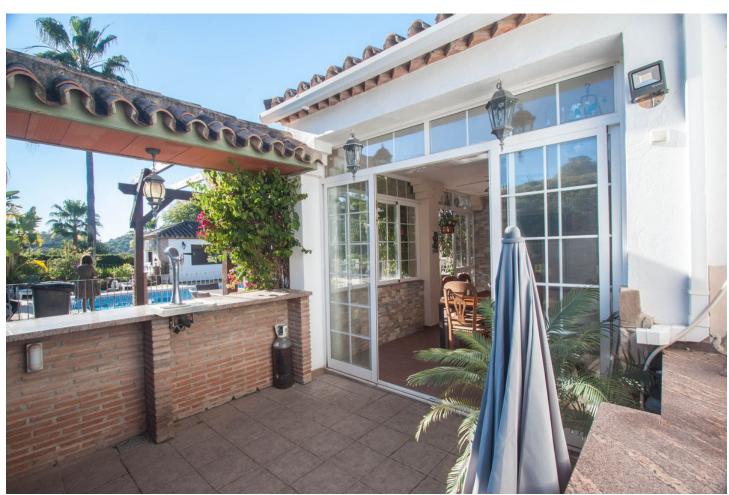

## Sales - House - Estepona 875.000€

Estepona House

6

3

210 m2

Wonderful finca for sale in Estepona, Andalusia, Costa del Sol with main house and guest house. It is located just 5 minutes by car from the beach and the Laguna Village shopping center. This wonderful country property is located in the area known as the padrón in Estepona, it has a large plot with different mature fruit trees, orange, lemon, avocado, medlar, etc. When we arrive at this country property in Estepona, we find an electric sliding door which gives access to a large parking area, we enter at the main house which is built on one floor and distributed as follows. Main house: Entrance hall, spacious living room with fireplace and exit door to a beautiful closed large terrace with different windows which make it very bright, fully equipped kitchen installed in the American style with a bar with access to the dining area, through the corridor we access five large bedrooms with built-in wardrobes and two fully equiped bathrooms. Guest house: It consists of a large room which can be an independent bedroom with a living room, there is a fully equipped kitchen and a complete bathroom. Next to the house there is the barbacue area, with a bar, a wooden porch with a canvas roof to protect you from the sun, a wonderful pool located between the main house and the guest house, there is a beautiful mature garden around the two houses with different types of flowers and grass area, there is also an area on the plot which is intended for the orchard and different mature fruit trees such as avocados, orange trees, medlars etc ... The plot is completely fenced, there is a private well and main water, a store room and a covered garage with capacity for several cars. The plot is oriented to the south, so it has many hours of sun This country villa in Estepona, is located in a very quiet area, close to all kinds of services.