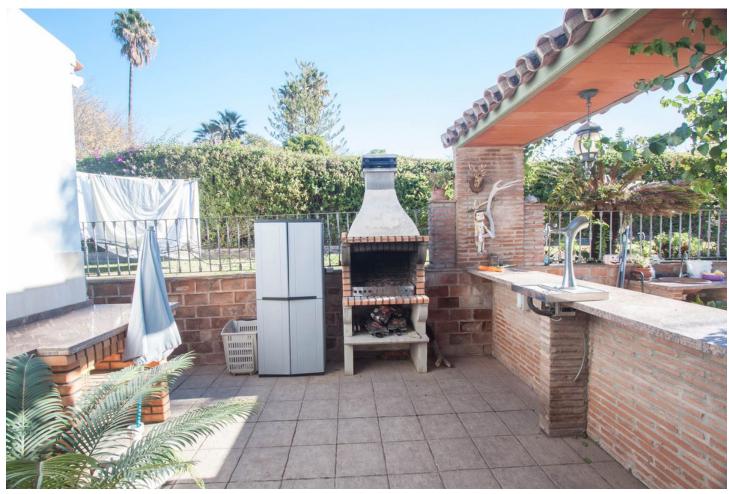

## Sales - House - Estepona 875.000€

Estepona House

6

3

210 m2

Wonderful finca for sale in Estepona, Andalusia, Costa del Sol with main house and guest house. It is located just 5 minutes by car from the beach and the Laguna Village shopping center. This wonderful country property is located in the area known as the padrón in Estepona, it has a large plot with different mature fruit trees, orange, lemon, avocado, medlar, etc. When we arrive at this country property in Estepona, we find an electric sliding door which gives access to a large parking area, we enter at the main house which is built on one floor and distributed as follows. Main house: Entrance hall, spacious living room with fireplace and exit door to a beautiful closed large terrace with different windows which make it very bright, fully equipped kitchen installed in the American style with a bar with access to the dining area, through the corridor we access five large bedrooms with built-in wardrobes and two fully equiped bathrooms. Guest house: It consists of a large room which can be an independent bedroom with a living room, there is a fully equipped kitchen and a complete bathroom. Next to the house there is the barbacue area, with a bar, a wooden porch with a canvas roof to protect you from the sun, a wonderful pool located between the main house and the guest house, there is a beautiful mature garden around the two houses with different types of flowers and grass area, there is also an area on the plot which is intended for the orchard and different mature fruit trees such as avocados, orange trees, medlars etc ... The plot is completely fenced, there is a private well and main water, a store room and a covered garage with capacity for several cars. The plot is oriented to the south, so it has many hours of sun This country villa in Estepona, is located in a very quiet area, close to all kinds of services.