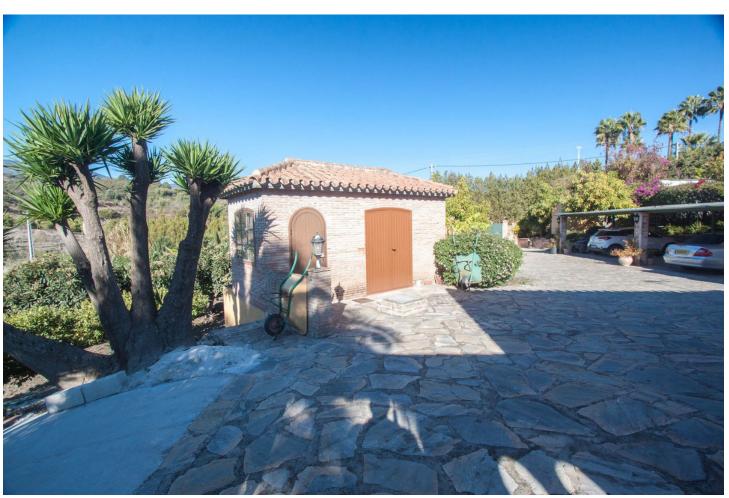

## Sales - House - Estepona 875.000€

Estepona House

6

3

210 m2

Wonderful finca for sale in Estepona, Andalusia, Costa del Sol with main house and guest house. It is located just 5 minutes by car from the beach and the Laguna Village shopping center. This wonderful country property is located in the area known as the padrón in Estepona, it has a large plot with different mature fruit trees, orange, lemon, avocado, medlar, etc. When we arrive at this country property in Estepona, we find an electric sliding door which gives access to a large parking area, we enter at the main house which is built on one floor and distributed as follows. Main house: Entrance hall, spacious living room with fireplace and exit door to a beautiful closed large terrace with different windows which make it very bright, fully equipped kitchen installed in the American style with a bar with access to the dining area, through the corridor we access five large bedrooms with built-in wardrobes and two fully equiped bathrooms. Guest house: It consists of a large room which can be an independent bedroom with a living room, there is a fully equipped kitchen and a complete bathroom. Next to the house there is the barbacue area, with a bar, a wooden porch with a canvas roof to protect you from the sun, a wonderful pool located between the main house and the guest house, there is a beautiful mature garden around the two houses with different types of flowers and grass area, there is also an area on the plot which is intended for the orchard and different mature fruit trees such as avocados, orange trees, medlars etc ... The plot is completely fenced, there is a private well and main water, a store room and a covered garage with capacity for several cars. The plot is oriented to the south, so it has many hours of sun This country villa in Estepona, is located in a very quiet area, close to all kinds of services.