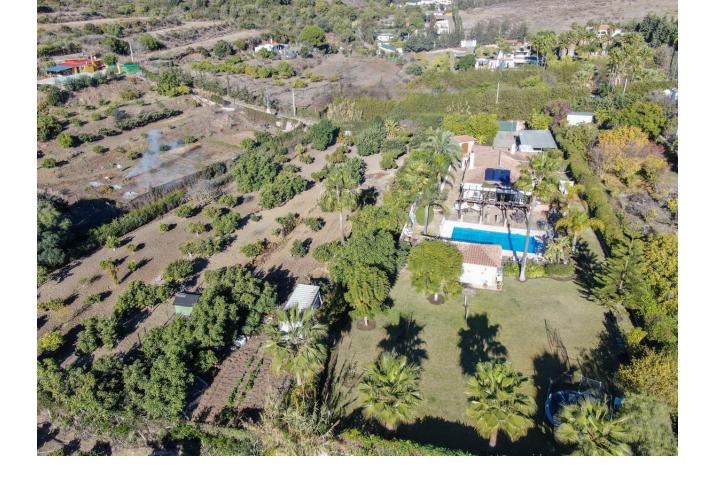

## Sales - House - Estepona 875.000€

Estepona House

6

3

210 m2

Wonderful finca for sale in Estepona, Andalusia, Costa del Sol with main house and guest house. It is located just 5 minutes by car from the beach and the Laguna Village shopping center. This wonderful country property is located in the area known as the padrón in Estepona, it has a large plot with different mature fruit trees, orange, lemon, avocado, medlar, etc. When we arrive at this country property in Estepona, we find an electric sliding door which gives access to a large parking area, we enter at the main house which is built on one floor and distributed as follows. Main house: Entrance hall, spacious living room with fireplace and exit door to a beautiful closed large terrace with different windows which make it very bright, fully equipped kitchen installed in the American style with a bar with access to the dining area, through the corridor we access five large bedrooms with built-in wardrobes and two fully equiped bathrooms. Guest house: It consists of a large room which can be an independent bedroom with a living room, there is a fully equipped kitchen and a complete bathroom. Next to the house there is the barbacue area, with a bar, a wooden porch with a canvas roof to protect you from the sun, a wonderful pool located between the main house and the guest house, there is a beautiful mature garden around the two houses with different types of flowers and grass area, there is also an area on the plot which is intended for the orchard and different mature fruit trees such as avocados, orange trees, medlars etc ... The plot is completely fenced, there is a private well and main water, a store room and a covered garage with capacity for several cars. The plot is oriented to the south, so it has many hours of sun This country villa in Estepona, is located in a very quiet area, close to all kinds of services.