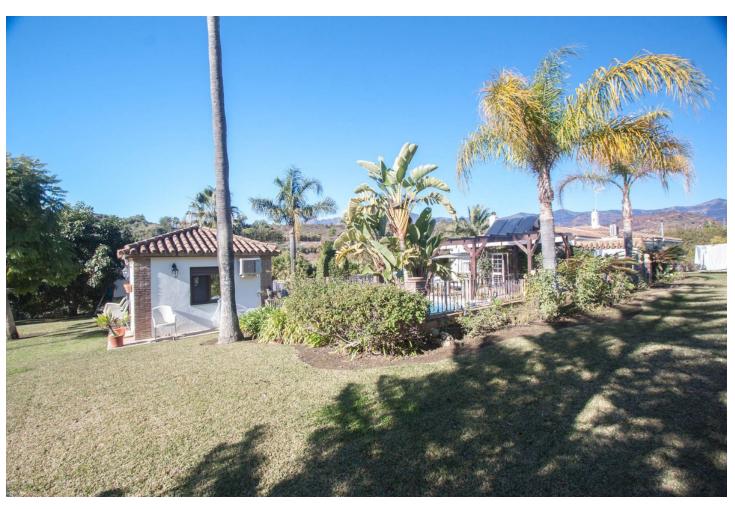

## Sales - House - Estepona 875.000€

Estepona House

6

3

210 m2

Wonderful finca for sale in Estepona, Andalusia, Costa del Sol with main house and guest house. It is located just 5 minutes by car from the beach and the Laguna Village shopping center. This wonderful country property is located in the area known as the padrón in Estepona, it has a large plot with different mature fruit trees, orange, lemon, avocado, medlar, etc. When we arrive at this country property in Estepona, we find an electric sliding door which gives access to a large parking area, we enter at the main house which is built on one floor and distributed as follows. Main house: Entrance hall, spacious living room with fireplace and exit door to a beautiful closed large terrace with different windows which make it very bright, fully equipped kitchen installed in the American style with a bar with access to the dining area, through the corridor we access five large bedrooms with built-in wardrobes and two fully equiped bathrooms. Guest house: It consists of a large room which can be an independent bedroom with a living room, there is a fully equipped kitchen and a complete bathroom. Next to the house there is the barbacue area, with a bar, a wooden porch with a canvas roof to protect you from the sun, a wonderful pool located between the main house and the guest house, there is a beautiful mature garden around the two houses with different types of flowers and grass area, there is also an area on the plot which is intended for the orchard and different mature fruit trees such as avocados, orange trees, medlars etc ... The plot is completely fenced, there is a private well and main water, a store room and a covered garage with capacity for several cars. The plot is oriented to the south, so it has many hours of sun This country villa in Estepona, is located in a very quiet area, close to all kinds of services.