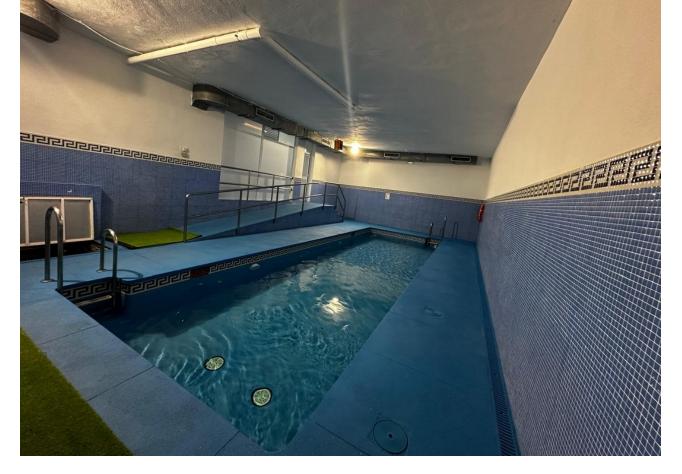

## Sales - Apartment - Calahonda 194.000€

Calahonda Apartment

Community: 804 EUR / year IBI: 270 EUR / year Rubbish: 78 EUR / year

1

1

62 m2

Beautiful fully renovated apartment located in a residential area within walking distance to services and the beach in 10 minutes. The property has a fully furnished and equipped kitchen with granite countertops a living room with fireplace, and a splendid terrace. It has an underground garage and storage room, an outdoor communal pool, another heated indoor pool for winter, and a carefully maintained communal garden. With high potential for short—or long-term rentals (not for holidays), this property is a smart investment for permanent residents or for those looking for a holiday retreat. Apartment, Urbanization, Fitted Kitchen, Parking: Underground, Communal Pool, Garden: Community, Facing: East Views: Countryside, Mountains, Partial Sea Features: 24 hrs Security System, Automatic Entrance, Community Pool, Covered Terrace, Fireplace, Fitted Kitchen, Furnished, Good Rental Potential, Good Road Access, Heated Indoor Pool, Ideal Family Home, Immaculate Condition, Laundry room, Lift, Living room, Living room with dining area, Maintenance, Mature Garden, Pool, Popular Urbanisation, Possibility of extension, Restaurant, Safe, Storage room, Swimming Pool, Underground parking, Underground parking, Video entry system, Walking distance to shops

| Setting Close To Shops    | <b>Orientation</b> East    | <b>Condition</b> Excellent                 | Pool Communal Indoor      |
|---------------------------|----------------------------|--------------------------------------------|---------------------------|
| Climate Control Fireplace | Views Sea Mountain Country | Features Covered Terrace Lift Storage Room | Furniture Fully Furnished |
| Kitchen<br>Fully Fitted   | Garden<br>Communal         | Security Entry Phone 24 Hour Security      | Parking  Underground      |