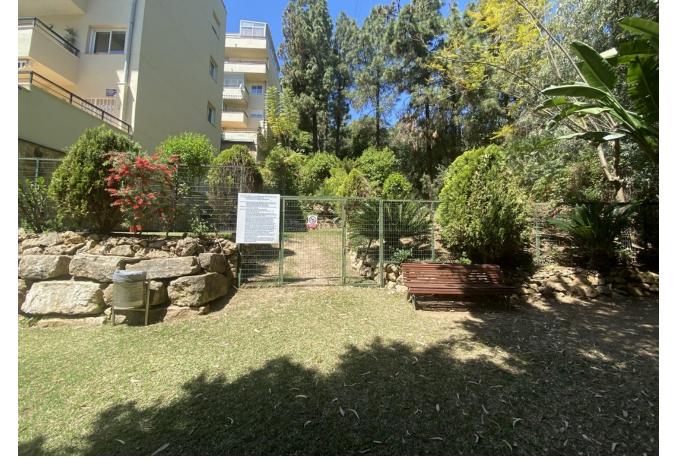

## Sales - Apartment - Calahonda 194.000€

Calahonda Apartment

Community: 804 EUR / year IBI: 270 EUR / year Rubbish: 78 EUR / year

1

1

62 m2

Beautiful fully renovated apartment located in a residential area within walking distance to services and the beach in 10 minutes. The property has a fully furnished and equipped kitchen with granite countertops a living room with fireplace, and a splendid terrace. It has an underground garage and storage room, an outdoor communal pool, another heated indoor pool for winter, and a carefully maintained communal garden. With high potential for short—or long-term rentals (not for holidays), this property is a smart investment for permanent residents or for those looking for a holiday retreat. Apartment, Urbanization, Fitted Kitchen, Parking: Underground, Communal Pool, Garden: Community, Facing: East Views: Countryside, Mountains, Partial Sea Features: 24 hrs Security System, Automatic Entrance, Community Pool, Covered Terrace, Fireplace, Fitted Kitchen, Furnished, Good Rental Potential, Good Road Access, Heated Indoor Pool, Ideal Family Home, Immaculate Condition, Laundry room, Lift, Living room, Living room with dining area, Maintenance, Mature Garden, Pool, Popular Urbanisation, Possibility of extension, Restaurant, Safe, Storage room, Swimming Pool, Underground parking, Underground parking, Video entry system, Walking distance to shops