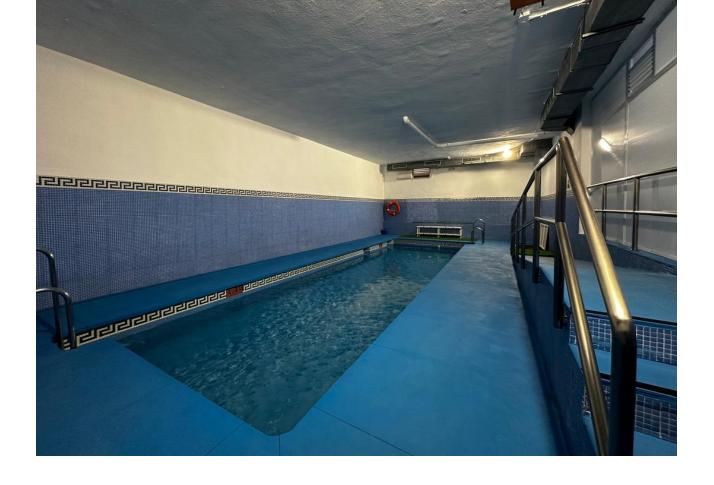

## Sales - Apartment - Calahonda 194.000€

Calahonda Apartment

Community: 804 EUR / year IBI: 270 EUR / year Rubbish: 78 EUR / year

1

1

62 m2

Beautiful fully renovated apartment located in a residential area within walking distance to services and the beach in 10 minutes. The property has a fully furnished and equipped kitchen with granite countertops a living room with fireplace, and a splendid terrace. It has an underground garage and storage room, an outdoor communal pool, another heated indoor pool for winter, and a carefully maintained communal garden. With high potential for short—or long-term rentals (not for holidays), this property is a smart investment for permanent residents or for those looking for a holiday retreat. Apartment, Urbanization, Fitted Kitchen, Parking: Underground, Communal Pool, Garden: Community, Facing: East Views: Countryside, Mountains, Partial Sea Features: 24 hrs Security System, Automatic Entrance, Community Pool, Covered Terrace, Fireplace, Fitted Kitchen, Furnished, Good Rental Potential, Good Road Access, Heated Indoor Pool, Ideal Family Home, Immaculate Condition, Laundry room, Lift, Living room, Living room with dining area, Maintenance, Mature Garden, Pool, Popular Urbanisation, Possibility of extension, Restaurant, Safe, Storage room, Swimming Pool, Underground parking, Underground parking, Video entry system, Walking distance to shops

| Setting Close To Shops    | <b>Orientation</b> East    | <b>Condition</b> Excellent                 | Pool Communal Indoor      |
|---------------------------|----------------------------|--------------------------------------------|---------------------------|
| Climate Control Fireplace | Views Sea Mountain Country | Features Covered Terrace Lift Storage Room | Furniture Fully Furnished |
| Kitchen<br>Fully Fitted   | Garden<br>Communal         | Security Entry Phone 24 Hour Security      | Parking  Underground      |