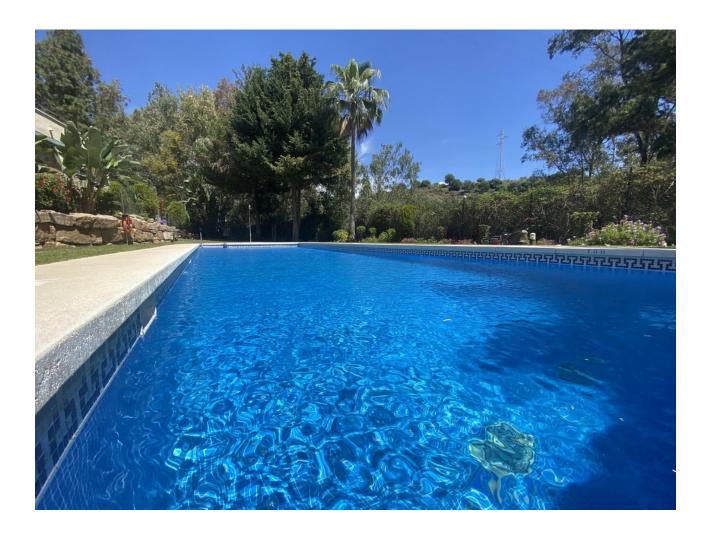

## Sales - Apartment - Calahonda 194.000€

Calahonda Apartment

Community: 804 EUR / year IBI: 270 EUR / year Rubbish: 78 EUR / year

1

1

62 m2

Beautiful fully renovated apartment located in a residential area within walking distance to services and the beach in 10 minutes. The property has a fully furnished and equipped kitchen with granite countertops a living room with fireplace, and a splendid terrace. It has an underground garage and storage room, an outdoor communal pool, another heated indoor pool for winter, and a carefully maintained communal garden. With high potential for short—or long-term rentals (not for holidays), this property is a smart investment for permanent residents or for those looking for a holiday retreat. Apartment, Urbanization, Fitted Kitchen, Parking: Underground, Communal Pool, Garden: Community, Facing: East Views: Countryside, Mountains, Partial Sea Features: 24 hrs Security System, Automatic Entrance, Community Pool, Covered Terrace, Fireplace, Fitted Kitchen, Furnished, Good Rental Potential, Good Road Access, Heated Indoor Pool, Ideal Family Home, Immaculate Condition, Laundry room, Lift, Living room, Living room with dining area, Maintenance, Mature Garden, Pool, Popular Urbanisation, Possibility of extension, Restaurant, Safe, Storage room, Swimming Pool, Underground parking, Underground parking, Video entry system, Walking distance to shops