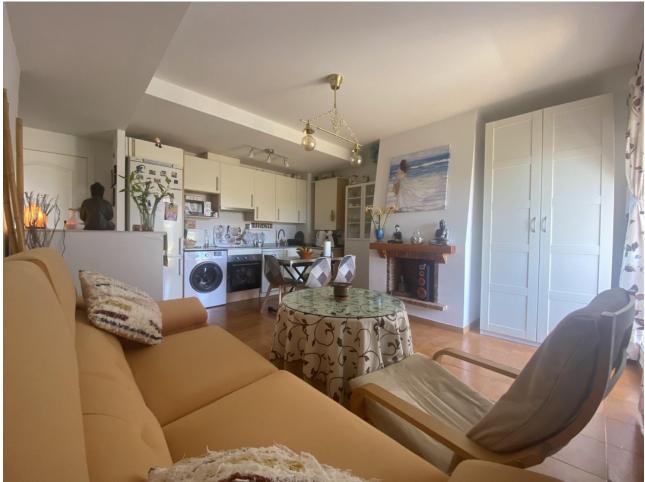

## Sales - Apartment - Calahonda 194.000€

Calahonda Apartment

Community: 804 EUR / year IBI: 270 EUR / year Rubbish: 78 EUR / year

1

1

62 m2

Beautiful fully renovated apartment located in a residential area within walking distance to services and the beach in 10 minutes. The property has a fully furnished and equipped kitchen with granite countertops a living room with fireplace, and a splendid terrace. It has an underground garage and storage room, an outdoor communal pool, another heated indoor pool for winter, and a carefully maintained communal garden. With high potential for short—or long-term rentals (not for holidays), this property is a smart investment for permanent residents or for those looking for a holiday retreat. Apartment, Urbanization, Fitted Kitchen, Parking: Underground, Communal Pool, Garden: Community, Facing: East Views: Countryside, Mountains, Partial Sea Features: 24 hrs Security System, Automatic Entrance, Community Pool, Covered Terrace, Fireplace, Fitted Kitchen, Furnished, Good Rental Potential, Good Road Access, Heated Indoor Pool, Ideal Family Home, Immaculate Condition, Laundry room, Lift, Living room, Living room with dining area, Maintenance, Mature Garden, Pool, Popular Urbanisation, Possibility of extension, Restaurant, Safe, Storage room, Swimming Pool, Underground parking, Underground parking, Video entry system, Walking distance to shops

| Setting Close To Shops    | <b>Orientation</b> East    | <b>Condition</b> Excellent                 | Pool Communal Indoor      |
|---------------------------|----------------------------|--------------------------------------------|---------------------------|
| Climate Control Fireplace | Views Sea Mountain Country | Features Covered Terrace Lift Storage Room | Furniture Fully Furnished |
| Kitchen<br>Fully Fitted   | Garden<br>Communal         | Security Entry Phone 24 Hour Security      | Parking  Underground      |