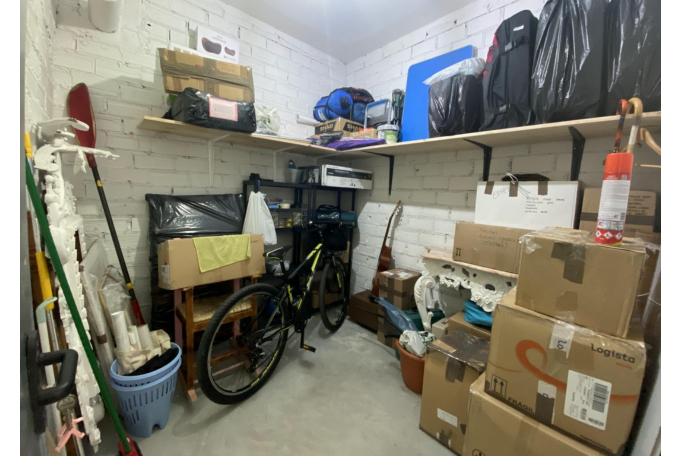

## Sales - Apartment - Calahonda 194.000€

Calahonda Apartment

Community: 804 EUR / year IBI: 270 EUR / year Rubbish: 78 EUR / year

1

1

62 m2

Beautiful fully renovated apartment located in a residential area within walking distance to services and the beach in 10 minutes. The property has a fully furnished and equipped kitchen with granite countertops a living room with fireplace, and a splendid terrace. It has an underground garage and storage room, an outdoor communal pool, another heated indoor pool for winter, and a carefully maintained communal garden. With high potential for short—or long-term rentals (not for holidays), this property is a smart investment for permanent residents or for those looking for a holiday retreat. Apartment, Urbanization, Fitted Kitchen, Parking: Underground, Communal Pool, Garden: Community, Facing: East Views: Countryside, Mountains, Partial Sea Features: 24 hrs Security System, Automatic Entrance, Community Pool, Covered Terrace, Fireplace, Fitted Kitchen, Furnished, Good Rental Potential, Good Road Access, Heated Indoor Pool, Ideal Family Home, Immaculate Condition, Laundry room, Lift, Living room, Living room with dining area, Maintenance, Mature Garden, Pool, Popular Urbanisation, Possibility of extension, Restaurant, Safe, Storage room, Swimming Pool, Underground parking, Underground parking, Video entry system, Walking distance to shops