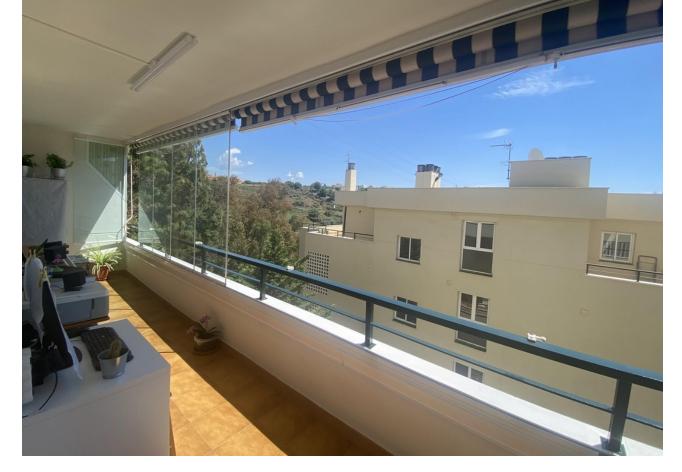

## Sales - Apartment - Calahonda 194.000€

Calahonda Apartment

Community: 804 EUR / year IBI: 270 EUR / year Rubbish: 78 EUR / year

1

1

62 m2

Beautiful fully renovated apartment located in a residential area within walking distance to services and the beach in 10 minutes. The property has a fully furnished and equipped kitchen with granite countertops a living room with fireplace, and a splendid terrace. It has an underground garage and storage room, an outdoor communal pool, another heated indoor pool for winter, and a carefully maintained communal garden. With high potential for short—or long-term rentals (not for holidays), this property is a smart investment for permanent residents or for those looking for a holiday retreat. Apartment, Urbanization, Fitted Kitchen, Parking: Underground, Communal Pool, Garden: Community, Facing: East Views: Countryside, Mountains, Partial Sea Features: 24 hrs Security System, Automatic Entrance, Community Pool, Covered Terrace, Fireplace, Fitted Kitchen, Furnished, Good Rental Potential, Good Road Access, Heated Indoor Pool, Ideal Family Home, Immaculate Condition, Laundry room, Lift, Living room, Living room with dining area, Maintenance, Mature Garden, Pool, Popular Urbanisation, Possibility of extension, Restaurant, Safe, Storage room, Swimming Pool, Underground parking, Underground parking, Video entry system, Walking distance to shops

| Setting Close To Shops    | <b>Orientation</b> East    | <b>Condition</b> Excellent                 | Pool Communal Indoor      |
|---------------------------|----------------------------|--------------------------------------------|---------------------------|
| Climate Control Fireplace | Views Sea Mountain Country | Features Covered Terrace Lift Storage Room | Furniture Fully Furnished |
| Kitchen<br>Fully Fitted   | Garden<br>Communal         | Security Entry Phone 24 Hour Security      | Parking  Underground      |