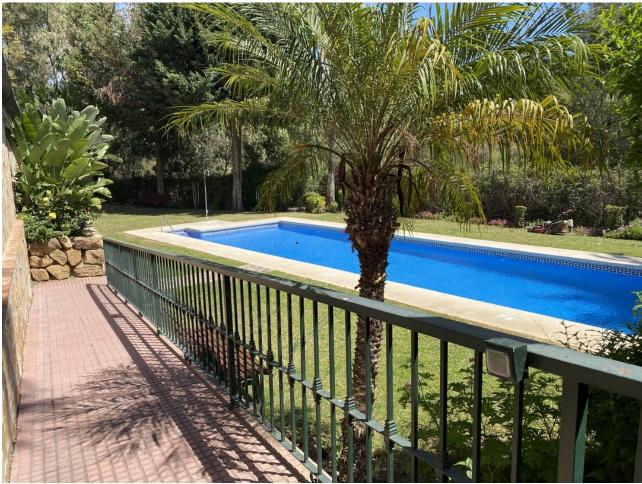

## Sales - Apartment - Calahonda 194.000€

Calahonda Apartment

Community: 804 EUR / year IBI: 270 EUR / year Rubbish: 78 EUR / year

1

1

62 m2

Beautiful fully renovated apartment located in a residential area within walking distance to services and the beach in 10 minutes. The property has a fully furnished and equipped kitchen with granite countertops a living room with fireplace, and a splendid terrace. It has an underground garage and storage room, an outdoor communal pool, another heated indoor pool for winter, and a carefully maintained communal garden. With high potential for short—or long-term rentals (not for holidays), this property is a smart investment for permanent residents or for those looking for a holiday retreat. Apartment, Urbanization, Fitted Kitchen, Parking: Underground, Communal Pool, Garden: Community, Facing: East Views: Countryside, Mountains, Partial Sea Features: 24 hrs Security System, Automatic Entrance, Community Pool, Covered Terrace, Fireplace, Fitted Kitchen, Furnished, Good Rental Potential, Good Road Access, Heated Indoor Pool, Ideal Family Home, Immaculate Condition, Laundry room, Lift, Living room, Living room with dining area, Maintenance, Mature Garden, Pool, Popular Urbanisation, Possibility of extension, Restaurant, Safe, Storage room, Swimming Pool, Underground parking, Underground parking, Video entry system, Walking distance to shops

| Setting Close To Shops    | <b>Orientation</b> East    | <b>Condition</b> Excellent                 | Pool Communal Indoor      |
|---------------------------|----------------------------|--------------------------------------------|---------------------------|
| Climate Control Fireplace | Views Sea Mountain Country | Features Covered Terrace Lift Storage Room | Furniture Fully Furnished |
| Kitchen<br>Fully Fitted   | Garden<br>Communal         | Security Entry Phone 24 Hour Security      | Parking  Underground      |