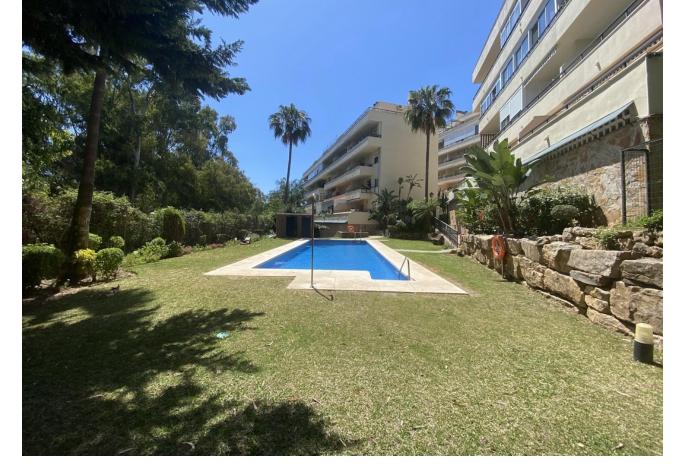

## Sales - Apartment - Calahonda 194.000€

Calahonda Apartment

Community: 804 EUR / year IBI: 270 EUR / year Rubbish: 78 EUR / year

1

1

62 m2

Beautiful fully renovated apartment located in a residential area within walking distance to services and the beach in 10 minutes. The property has a fully furnished and equipped kitchen with granite countertops a living room with fireplace, and a splendid terrace. It has an underground garage and storage room, an outdoor communal pool, another heated indoor pool for winter, and a carefully maintained communal garden. With high potential for short—or long-term rentals (not for holidays), this property is a smart investment for permanent residents or for those looking for a holiday retreat. Apartment, Urbanization, Fitted Kitchen, Parking: Underground, Communal Pool, Garden: Community, Facing: East Views: Countryside, Mountains, Partial Sea Features: 24 hrs Security System, Automatic Entrance, Community Pool, Covered Terrace, Fireplace, Fitted Kitchen, Furnished, Good Rental Potential, Good Road Access, Heated Indoor Pool, Ideal Family Home, Immaculate Condition, Laundry room, Lift, Living room, Living room with dining area, Maintenance, Mature Garden, Pool, Popular Urbanisation, Possibility of extension, Restaurant, Safe, Storage room, Swimming Pool, Underground parking, Underground parking, Video entry system, Walking distance to shops

| Setting Close To Shops    | <b>Orientation</b> East    | <b>Condition</b> Excellent                 | Pool Communal Indoor      |
|---------------------------|----------------------------|--------------------------------------------|---------------------------|
| Climate Control Fireplace | Views Sea Mountain Country | Features Covered Terrace Lift Storage Room | Furniture Fully Furnished |
| Kitchen<br>Fully Fitted   | Garden<br>Communal         | Security Entry Phone 24 Hour Security      | Parking  Underground      |