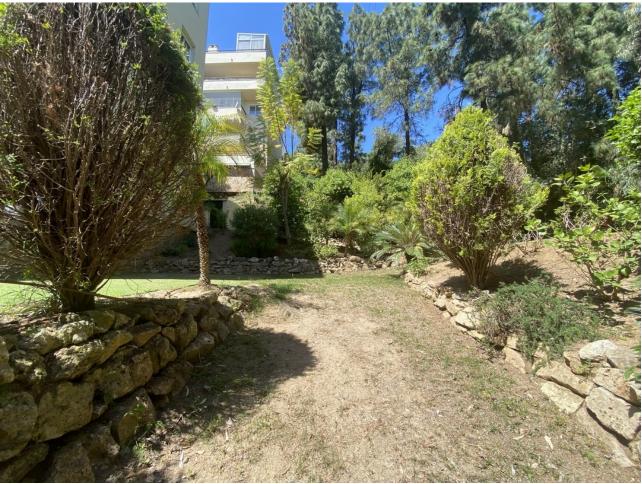

## Sales - Apartment - Calahonda 194.000€

Calahonda Apartment

Community: 804 EUR / year IBI: 270 EUR / year Rubbish: 78 EUR / year

1

1

62 m2

Beautiful fully renovated apartment located in a residential area within walking distance to services and the beach in 10 minutes. The property has a fully furnished and equipped kitchen with granite countertops a living room with fireplace, and a splendid terrace. It has an underground garage and storage room, an outdoor communal pool, another heated indoor pool for winter, and a carefully maintained communal garden. With high potential for short—or long-term rentals (not for holidays), this property is a smart investment for permanent residents or for those looking for a holiday retreat. Apartment, Urbanization, Fitted Kitchen, Parking: Underground, Communal Pool, Garden: Community, Facing: East Views: Countryside, Mountains, Partial Sea Features: 24 hrs Security System, Automatic Entrance, Community Pool, Covered Terrace, Fireplace, Fitted Kitchen, Furnished, Good Rental Potential, Good Road Access, Heated Indoor Pool, Ideal Family Home, Immaculate Condition, Laundry room, Lift, Living room, Living room with dining area, Maintenance, Mature Garden, Pool, Popular Urbanisation, Possibility of extension, Restaurant, Safe, Storage room, Swimming Pool, Underground parking, Underground parking, Video entry system, Walking distance to shops