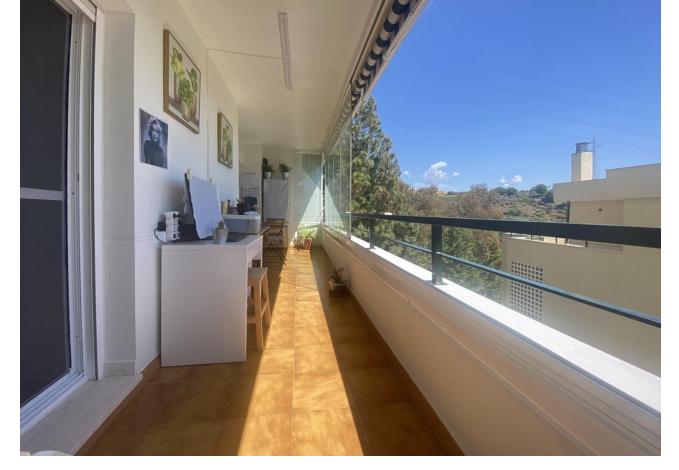

## Sales - Apartment - Calahonda 194.000€

Calahonda Apartment

Community: 804 EUR / year IBI: 270 EUR / year Rubbish: 78 EUR / year

1

1

62 m2

Beautiful fully renovated apartment located in a residential area within walking distance to services and the beach in 10 minutes. The property has a fully furnished and equipped kitchen with granite countertops a living room with fireplace, and a splendid terrace. It has an underground garage and storage room, an outdoor communal pool, another heated indoor pool for winter, and a carefully maintained communal garden. With high potential for short—or long-term rentals (not for holidays), this property is a smart investment for permanent residents or for those looking for a holiday retreat. Apartment, Urbanization, Fitted Kitchen, Parking: Underground, Communal Pool, Garden: Community, Facing: East Views: Countryside, Mountains, Partial Sea Features: 24 hrs Security System, Automatic Entrance, Community Pool, Covered Terrace, Fireplace, Fitted Kitchen, Furnished, Good Rental Potential, Good Road Access, Heated Indoor Pool, Ideal Family Home, Immaculate Condition, Laundry room, Lift, Living room, Living room with dining area, Maintenance, Mature Garden, Pool, Popular Urbanisation, Possibility of extension, Restaurant, Safe, Storage room, Swimming Pool, Underground parking, Underground parking, Video entry system, Walking distance to shops