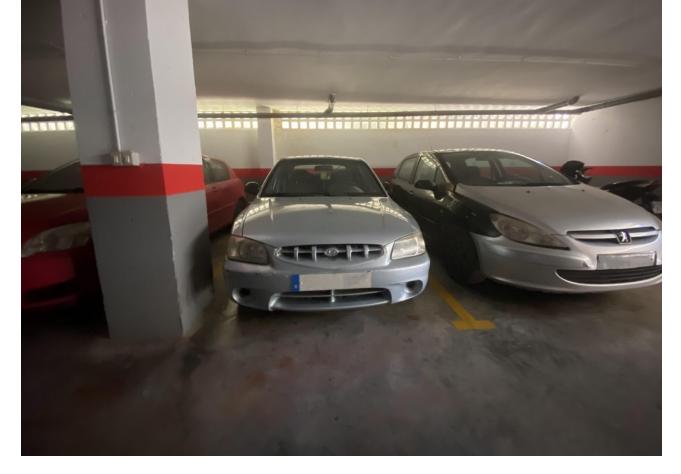

## Sales - Apartment - Calahonda 194.000€

Calahonda Apartment

Community: 804 EUR / year IBI: 270 EUR / year Rubbish: 78 EUR / year

1

1

62 m2

Beautiful fully renovated apartment located in a residential area within walking distance to services and the beach in 10 minutes. The property has a fully furnished and equipped kitchen with granite countertops a living room with fireplace, and a splendid terrace. It has an underground garage and storage room, an outdoor communal pool, another heated indoor pool for winter, and a carefully maintained communal garden. With high potential for short—or long-term rentals (not for holidays), this property is a smart investment for permanent residents or for those looking for a holiday retreat. Apartment, Urbanization, Fitted Kitchen, Parking: Underground, Communal Pool, Garden: Community, Facing: East Views: Countryside, Mountains, Partial Sea Features: 24 hrs Security System, Automatic Entrance, Community Pool, Covered Terrace, Fireplace, Fitted Kitchen, Furnished, Good Rental Potential, Good Road Access, Heated Indoor Pool, Ideal Family Home, Immaculate Condition, Laundry room, Lift, Living room, Living room with dining area, Maintenance, Mature Garden, Pool, Popular Urbanisation, Possibility of extension, Restaurant, Safe, Storage room, Swimming Pool, Underground parking, Underground parking, Video entry system, Walking distance to shops