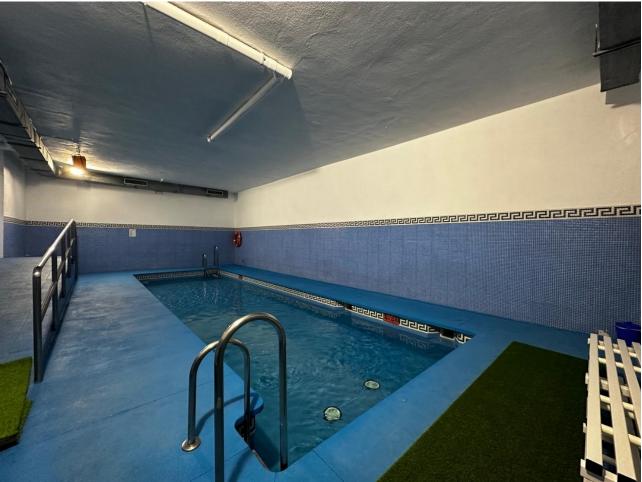

## Sales - Apartment - Calahonda 194.000€

Calahonda Apartment

Community: 804 EUR / year IBI: 270 EUR / year Rubbish: 78 EUR / year

1

1

62 m2

Beautiful fully renovated apartment located in a residential area within walking distance to services and the beach in 10 minutes. The property has a fully furnished and equipped kitchen with granite countertops a living room with fireplace, and a splendid terrace. It has an underground garage and storage room, an outdoor communal pool, another heated indoor pool for winter, and a carefully maintained communal garden. With high potential for short—or long-term rentals (not for holidays), this property is a smart investment for permanent residents or for those looking for a holiday retreat. Apartment, Urbanization, Fitted Kitchen, Parking: Underground, Communal Pool, Garden: Community, Facing: East Views: Countryside, Mountains, Partial Sea Features: 24 hrs Security System, Automatic Entrance, Community Pool, Covered Terrace, Fireplace, Fitted Kitchen, Furnished, Good Rental Potential, Good Road Access, Heated Indoor Pool, Ideal Family Home, Immaculate Condition, Laundry room, Lift, Living room, Living room with dining area, Maintenance, Mature Garden, Pool, Popular Urbanisation, Possibility of extension, Restaurant, Safe, Storage room, Swimming Pool, Underground parking, Underground parking, Video entry system, Walking distance to shops

| Setting Close To Shops    | <b>Orientation</b> East    | <b>Condition</b> Excellent                 | Pool Communal Indoor      |
|---------------------------|----------------------------|--------------------------------------------|---------------------------|
| Climate Control Fireplace | Views Sea Mountain Country | Features Covered Terrace Lift Storage Room | Furniture Fully Furnished |
| Kitchen<br>Fully Fitted   | Garden<br>Communal         | Security Entry Phone 24 Hour Security      | Parking  Underground      |