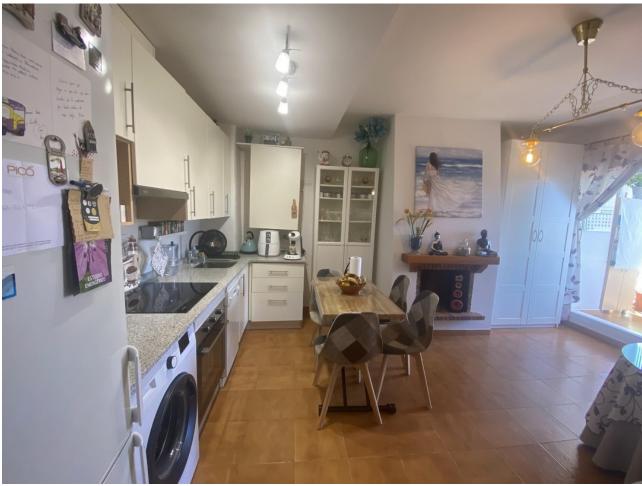

## Sales - Apartment - Calahonda 194.000€

Calahonda Apartment

Community: 804 EUR / year IBI: 270 EUR / year Rubbish: 78 EUR / year

1

1

62 m2

Beautiful fully renovated apartment located in a residential area within walking distance to services and the beach in 10 minutes. The property has a fully furnished and equipped kitchen with granite countertops a living room with fireplace, and a splendid terrace. It has an underground garage and storage room, an outdoor communal pool, another heated indoor pool for winter, and a carefully maintained communal garden. With high potential for short—or long-term rentals (not for holidays), this property is a smart investment for permanent residents or for those looking for a holiday retreat. Apartment, Urbanization, Fitted Kitchen, Parking: Underground, Communal Pool, Garden: Community, Facing: East Views: Countryside, Mountains, Partial Sea Features: 24 hrs Security System, Automatic Entrance, Community Pool, Covered Terrace, Fireplace, Fitted Kitchen, Furnished, Good Rental Potential, Good Road Access, Heated Indoor Pool, Ideal Family Home, Immaculate Condition, Laundry room, Lift, Living room, Living room with dining area, Maintenance, Mature Garden, Pool, Popular Urbanisation, Possibility of extension, Restaurant, Safe, Storage room, Swimming Pool, Underground parking, Underground parking, Video entry system, Walking distance to shops

| Setting Close To Shops    | <b>Orientation</b> East    | <b>Condition</b> Excellent                 | Pool Communal Indoor      |
|---------------------------|----------------------------|--------------------------------------------|---------------------------|
| Climate Control Fireplace | Views Sea Mountain Country | Features Covered Terrace Lift Storage Room | Furniture Fully Furnished |
| Kitchen<br>Fully Fitted   | Garden<br>Communal         | Security Entry Phone 24 Hour Security      | Parking  Underground      |