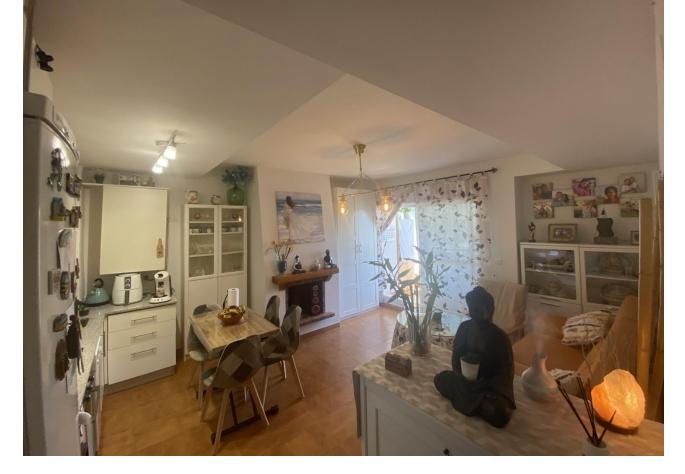

## Sales - Apartment - Calahonda 194.000€

Calahonda Apartment

Community: 804 EUR / year IBI: 270 EUR / year Rubbish: 78 EUR / year

1

1

62 m2

Beautiful fully renovated apartment located in a residential area within walking distance to services and the beach in 10 minutes. The property has a fully furnished and equipped kitchen with granite countertops a living room with fireplace, and a splendid terrace. It has an underground garage and storage room, an outdoor communal pool, another heated indoor pool for winter, and a carefully maintained communal garden. With high potential for short—or long-term rentals (not for holidays), this property is a smart investment for permanent residents or for those looking for a holiday retreat. Apartment, Urbanization, Fitted Kitchen, Parking: Underground, Communal Pool, Garden: Community, Facing: East Views: Countryside, Mountains, Partial Sea Features: 24 hrs Security System, Automatic Entrance, Community Pool, Covered Terrace, Fireplace, Fitted Kitchen, Furnished, Good Rental Potential, Good Road Access, Heated Indoor Pool, Ideal Family Home, Immaculate Condition, Laundry room, Lift, Living room, Living room with dining area, Maintenance, Mature Garden, Pool, Popular Urbanisation, Possibility of extension, Restaurant, Safe, Storage room, Swimming Pool, Underground parking, Underground parking, Video entry system, Walking distance to shops