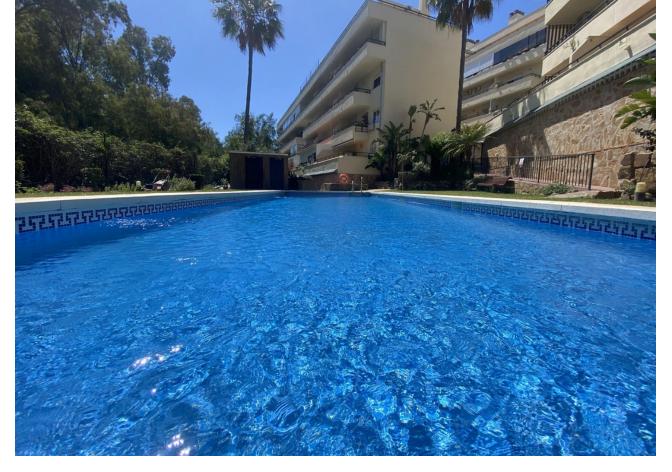

## Sales - Apartment - Calahonda 194.000€

Calahonda Apartment

Community: 804 EUR / year IBI: 270 EUR / year Rubbish: 78 EUR / year

1

1

62 m2

Beautiful fully renovated apartment located in a residential area within walking distance to services and the beach in 10 minutes. The property has a fully furnished and equipped kitchen with granite countertops a living room with fireplace, and a splendid terrace. It has an underground garage and storage room, an outdoor communal pool, another heated indoor pool for winter, and a carefully maintained communal garden. With high potential for short—or long-term rentals (not for holidays), this property is a smart investment for permanent residents or for those looking for a holiday retreat. Apartment, Urbanization, Fitted Kitchen, Parking: Underground, Communal Pool, Garden: Community, Facing: East Views: Countryside, Mountains, Partial Sea Features: 24 hrs Security System, Automatic Entrance, Community Pool, Covered Terrace, Fireplace, Fitted Kitchen, Furnished, Good Rental Potential, Good Road Access, Heated Indoor Pool, Ideal Family Home, Immaculate Condition, Laundry room, Lift, Living room, Living room with dining area, Maintenance, Mature Garden, Pool, Popular Urbanisation, Possibility of extension, Restaurant, Safe, Storage room, Swimming Pool, Underground parking, Underground parking, Video entry system, Walking distance to shops

| Setting Close To Shops    | <b>Orientation</b> East    | <b>Condition</b> Excellent                 | Pool Communal Indoor      |
|---------------------------|----------------------------|--------------------------------------------|---------------------------|
| Climate Control Fireplace | Views Sea Mountain Country | Features Covered Terrace Lift Storage Room | Furniture Fully Furnished |
| Kitchen<br>Fully Fitted   | Garden<br>Communal         | Security Entry Phone 24 Hour Security      | Parking  Underground      |