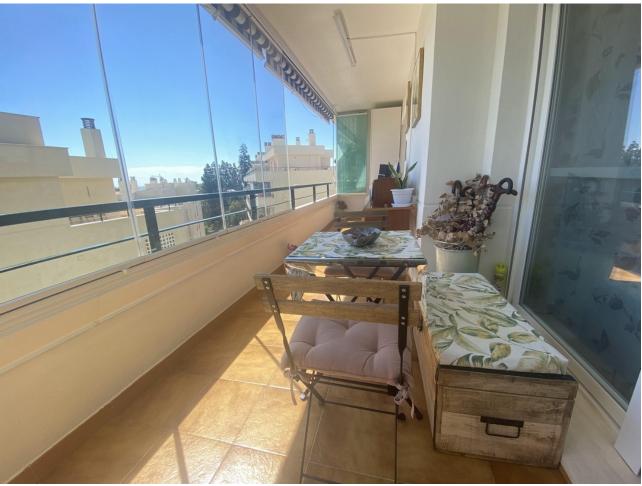

## Sales - Apartment - Calahonda 194.000€

Calahonda Apartment

Community: 804 EUR / year IBI: 270 EUR / year Rubbish: 78 EUR / year

1

1

62 m2

Beautiful fully renovated apartment located in a residential area within walking distance to services and the beach in 10 minutes. The property has a fully furnished and equipped kitchen with granite countertops a living room with fireplace, and a splendid terrace. It has an underground garage and storage room, an outdoor communal pool, another heated indoor pool for winter, and a carefully maintained communal garden. With high potential for short—or long-term rentals (not for holidays), this property is a smart investment for permanent residents or for those looking for a holiday retreat. Apartment, Urbanization, Fitted Kitchen, Parking: Underground, Communal Pool, Garden: Community, Facing: East Views: Countryside, Mountains, Partial Sea Features: 24 hrs Security System, Automatic Entrance, Community Pool, Covered Terrace, Fireplace, Fitted Kitchen, Furnished, Good Rental Potential, Good Road Access, Heated Indoor Pool, Ideal Family Home, Immaculate Condition, Laundry room, Lift, Living room, Living room with dining area, Maintenance, Mature Garden, Pool, Popular Urbanisation, Possibility of extension, Restaurant, Safe, Storage room, Swimming Pool, Underground parking, Underground parking, Video entry system, Walking distance to shops

| Setting Close To Shops    | <b>Orientation</b> East    | <b>Condition</b> Excellent                 | Pool Communal Indoor      |
|---------------------------|----------------------------|--------------------------------------------|---------------------------|
| Climate Control Fireplace | Views Sea Mountain Country | Features Covered Terrace Lift Storage Room | Furniture Fully Furnished |
| Kitchen<br>Fully Fitted   | Garden<br>Communal         | Security Entry Phone 24 Hour Security      | Parking  Underground      |