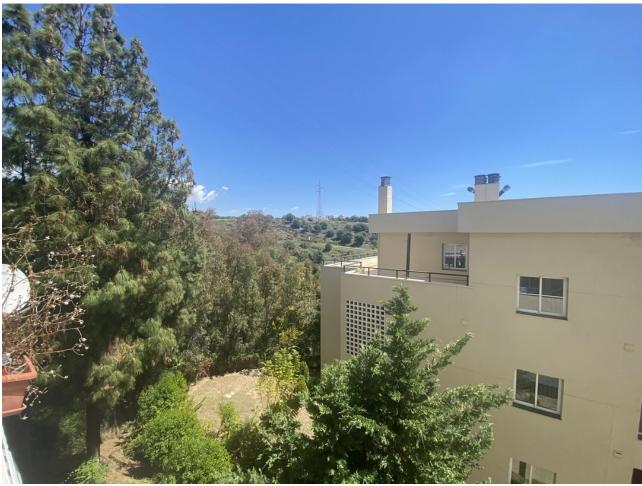

## Sales - Apartment - Calahonda 194.000€

Calahonda Apartment

Community: 804 EUR / year IBI: 270 EUR / year Rubbish: 78 EUR / year

1

1

62 m2

Beautiful fully renovated apartment located in a residential area within walking distance to services and the beach in 10 minutes. The property has a fully furnished and equipped kitchen with granite countertops a living room with fireplace, and a splendid terrace. It has an underground garage and storage room, an outdoor communal pool, another heated indoor pool for winter, and a carefully maintained communal garden. With high potential for short—or long-term rentals (not for holidays), this property is a smart investment for permanent residents or for those looking for a holiday retreat. Apartment, Urbanization, Fitted Kitchen, Parking: Underground, Communal Pool, Garden: Community, Facing: East Views: Countryside, Mountains, Partial Sea Features: 24 hrs Security System, Automatic Entrance, Community Pool, Covered Terrace, Fireplace, Fitted Kitchen, Furnished, Good Rental Potential, Good Road Access, Heated Indoor Pool, Ideal Family Home, Immaculate Condition, Laundry room, Lift, Living room, Living room with dining area, Maintenance, Mature Garden, Pool, Popular Urbanisation, Possibility of extension, Restaurant, Safe, Storage room, Swimming Pool, Underground parking, Underground parking, Video entry system, Walking distance to shops

| Setting Close To Shops    | <b>Orientation</b> East    | <b>Condition</b> Excellent                 | Pool Communal Indoor      |
|---------------------------|----------------------------|--------------------------------------------|---------------------------|
| Climate Control Fireplace | Views Sea Mountain Country | Features Covered Terrace Lift Storage Room | Furniture Fully Furnished |
| Kitchen<br>Fully Fitted   | Garden<br>Communal         | Security Entry Phone 24 Hour Security      | Parking  Underground      |