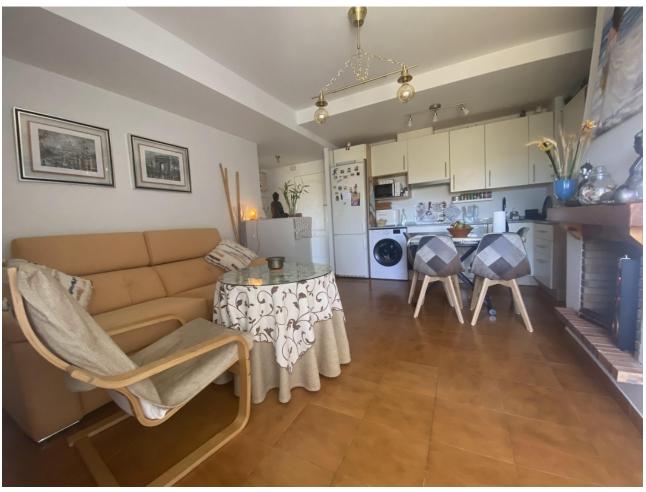

## Sales - Apartment - Calahonda 194.000€

Calahonda Apartment

Community: 804 EUR / year IBI: 270 EUR / year Rubbish: 78 EUR / year

1

1

62 m2

Beautiful fully renovated apartment located in a residential area within walking distance to services and the beach in 10 minutes. The property has a fully furnished and equipped kitchen with granite countertops a living room with fireplace, and a splendid terrace. It has an underground garage and storage room, an outdoor communal pool, another heated indoor pool for winter, and a carefully maintained communal garden. With high potential for short—or long-term rentals (not for holidays), this property is a smart investment for permanent residents or for those looking for a holiday retreat. Apartment, Urbanization, Fitted Kitchen, Parking: Underground, Communal Pool, Garden: Community, Facing: East Views: Countryside, Mountains, Partial Sea Features: 24 hrs Security System, Automatic Entrance, Community Pool, Covered Terrace, Fireplace, Fitted Kitchen, Furnished, Good Rental Potential, Good Road Access, Heated Indoor Pool, Ideal Family Home, Immaculate Condition, Laundry room, Lift, Living room, Living room with dining area, Maintenance, Mature Garden, Pool, Popular Urbanisation, Possibility of extension, Restaurant, Safe, Storage room, Swimming Pool, Underground parking, Underground parking, Video entry system, Walking distance to shops