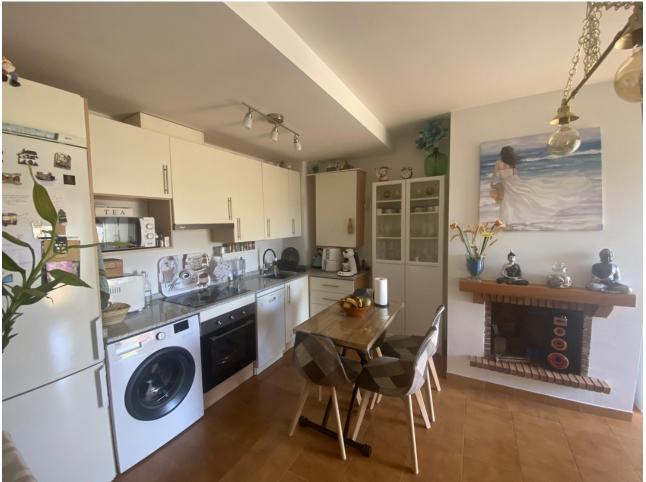

## Sales - Apartment - Calahonda 194.000€

Calahonda Apartment

Community: 804 EUR / year IBI: 270 EUR / year Rubbish: 78 EUR / year

1

1

62 m2

Beautiful fully renovated apartment located in a residential area within walking distance to services and the beach in 10 minutes. The property has a fully furnished and equipped kitchen with granite countertops a living room with fireplace, and a splendid terrace. It has an underground garage and storage room, an outdoor communal pool, another heated indoor pool for winter, and a carefully maintained communal garden. With high potential for short—or long-term rentals (not for holidays), this property is a smart investment for permanent residents or for those looking for a holiday retreat. Apartment, Urbanization, Fitted Kitchen, Parking: Underground, Communal Pool, Garden: Community, Facing: East Views: Countryside, Mountains, Partial Sea Features: 24 hrs Security System, Automatic Entrance, Community Pool, Covered Terrace, Fireplace, Fitted Kitchen, Furnished, Good Rental Potential, Good Road Access, Heated Indoor Pool, Ideal Family Home, Immaculate Condition, Laundry room, Lift, Living room, Living room with dining area, Maintenance, Mature Garden, Pool, Popular Urbanisation, Possibility of extension, Restaurant, Safe, Storage room, Swimming Pool, Underground parking, Underground parking, Video entry system, Walking distance to shops