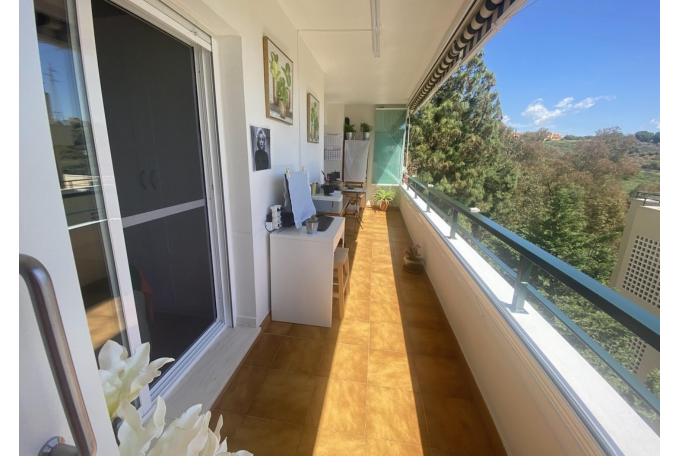

## Sales - Apartment - Calahonda 194.000€

Calahonda Apartment

Community: 804 EUR / year IBI: 270 EUR / year Rubbish: 78 EUR / year

1

1

62 m2

Beautiful fully renovated apartment located in a residential area within walking distance to services and the beach in 10 minutes. The property has a fully furnished and equipped kitchen with granite countertops a living room with fireplace, and a splendid terrace. It has an underground garage and storage room, an outdoor communal pool, another heated indoor pool for winter, and a carefully maintained communal garden. With high potential for short—or long-term rentals (not for holidays), this property is a smart investment for permanent residents or for those looking for a holiday retreat. Apartment, Urbanization, Fitted Kitchen, Parking: Underground, Communal Pool, Garden: Community, Facing: East Views: Countryside, Mountains, Partial Sea Features: 24 hrs Security System, Automatic Entrance, Community Pool, Covered Terrace, Fireplace, Fitted Kitchen, Furnished, Good Rental Potential, Good Road Access, Heated Indoor Pool, Ideal Family Home, Immaculate Condition, Laundry room, Lift, Living room, Living room with dining area, Maintenance, Mature Garden, Pool, Popular Urbanisation, Possibility of extension, Restaurant, Safe, Storage room, Swimming Pool, Underground parking, Underground parking, Video entry system, Walking distance to shops

| Setting Close To Shops    | <b>Orientation</b> East    | <b>Condition</b> Excellent                 | Pool Communal Indoor      |
|---------------------------|----------------------------|--------------------------------------------|---------------------------|
| Climate Control Fireplace | Views Sea Mountain Country | Features Covered Terrace Lift Storage Room | Furniture Fully Furnished |
| Kitchen<br>Fully Fitted   | Garden<br>Communal         | Security Entry Phone 24 Hour Security      | Parking  Underground      |